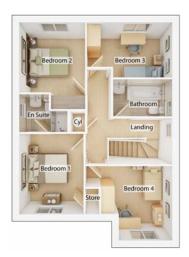

### **The Fraser**

### 4 BEDROOM HOME, TOTAL 1271sq ft / 118.1m<sup>2</sup>

#### FIRST FLOOR

| <b>Bedroom 1</b><br>4.28m × 3.09m | 14' 0" × 10' 1" |
|-----------------------------------|-----------------|
| <b>Bedroom 2</b><br>3.18m × 3.58m | 10' 5" × 11' 9" |
| <b>Bedroom 3</b><br>3.68m × 2.89m | 12' 1" × 9' 6"  |
| <b>Bedroom 4</b><br>2.58m × 2.79m | 8' 5" × 9' 2"   |
| <b>Bathroom</b><br>2.58m × 2.20m  | 8′ 5″ × 7′ 3″   |
| <b>En suite</b><br>2.43m × 1.58m  | 8' 0" × 5' 2"   |