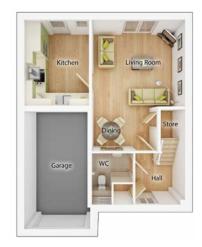

### The Baxter

### 3 BEDROOM HOME, TOTAL 818 sq ft / 76m<sup>2</sup>

### **GROUND FLOOR**

**Kitchen** <sup>(max)</sup> 2.39m x 2.77m 7' 10" x 9' 1"

| Living | <b>Room/Dining</b> | Area (ma | x) |
|--------|--------------------|----------|----|
|        |                    |          |    |

| 4.58m x 4.10m | 15' 0" x 13' 5" |
|---------------|-----------------|
| WC            |                 |

2.39m x 1.17m 7' 10" x 3' 10"