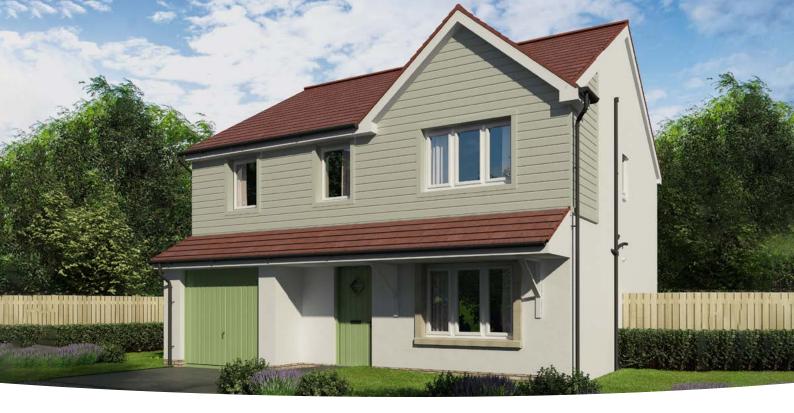

------------------|-----------------|
| <b>Living Room</b><br>3.48m x 4.42m                  | 11' 5" x 14' 6" |
| <b>Dining Room</b> <sup>(max)</sup><br>2.52m x 3.13m | 8′ 4″ x 10′ 4″  |
| <b>WC</b><br>1.87m x 1.25m                           | 6' 2" x 4' 1"   |



#### **FIRST FLOOR**

| <b>Bedroom 1</b><br>2.76m × 3.45m                  | 9' 1" × 11' 4"  |
|----------------------------------------------------|-----------------|
| <b>Bedroom 2</b> <sup>(max)</sup><br>2.83m × 3.72m | 9' 3" × 12' 3"  |
| <b>Bedroom 3</b> <sup>(max)</sup><br>3.66m × 2.36m | 12' 0" × 7' 9"  |
| <b>Bedroom 4</b> <sup>(max)</sup><br>3.04m × 3.19m | 10' 0" × 10' 6" |
|                                                    |                 |
| <b>Bathroom</b><br>2.54m × 1.60m                   | 8′ 3″ × 5′ 3″   |



### **The Fraser**

### 4 BEDROOM HOME, TOTAL 1271sq ft / 118.1m<sup>2</sup>



### GROUND FLOOR

| Kitchen/Dining Ar | ea              |
|-------------------|-----------------|
| 8.02m × 2.66m     | 26' 4" × 8' 9   |
| Living Room       |                 |
| 3.17m × 5.24m     | 10' 5" × 17' 2" |
| WC                |                 |
| 2.03m × 1.10m     | 6' 8" × 3' 6"   |



#### FIRST FLOOR

| <b>Bedroom 1</b><br>4.28m × 3.09m | 14' 0" × 10' 1" |
|-----------------------------------|-----------------|
| <b>Bedroom 2</b><br>3.18m × 3.58m | 10' 5" × 11' 9" |
| <b>Bedroom 3</b><br>3.68m × 2.89m | 12' 1" × 9' 6"  |
| <b>Bedroom 4</b><br>2.58m × 2.79m | 8' 5" × 9' 2"   |
| <b>Bathroom</b><br>2.58m × 2.20m  | 8′ 5″ × 7′ 3″   |
| <b>En suite</b><br>2.43m × 1.58m  | 8' 0" × 5' 2"   |



###