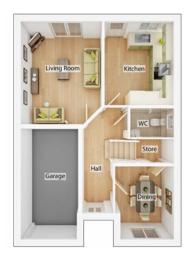

### **The Geddes**

### 4 BEDROOM HOME, TOTAL 1348sq ft / 125.2m<sup>2</sup>

#### GROUND FLOOR Kitchen/Dining Area

8.27m × 2.80m 27' 2" × 9' 2"

| Living Room   |                 |
|---------------|-----------------|
| 3.16m × 5.34m | 10' 5" × 17' 6" |
| WC            |                 |
| 2.54m × 1.14m | 8' 4" × 3' 9"   |