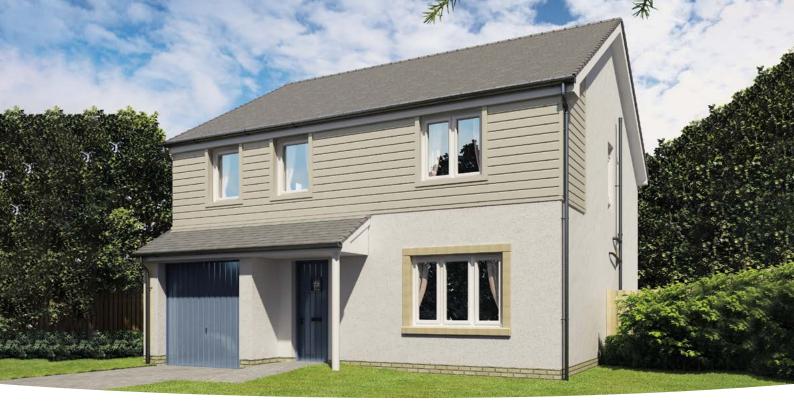

|



### **The Fraser**

### 4 BEDROOM HOME, TOTAL 1271sq ft / 118.1m<sup>2</sup>



### GROUND FLOOR

| Kitchen/Dining Ar | ea              |
|-------------------|-----------------|
| 8.02m × 2.66m     | 26' 4" × 8' 9   |
| Living Room       |                 |
| 3.17m × 5.24m     | 10' 5" × 17' 2" |
| WC                |                 |
| 2.03m × 1.10m     | 6' 8" × 3' 6"   |



#### FIRST FLOOR

| <b>Bedroom 1</b><br>4.28m × 3.09m | 14' 0" × 10' 1" |
|-----------------------------------|-----------------|
| <b>Bedroom 2</b><br>3.18m × 3.58m | 10' 5" × 11' 9" |
| <b>Bedroom 3</b><br>3.68m × 2.89m | 12' 1" × 9' 6"  |
| <b>Bedroom 4</b><br>2.58m × 2.79m | 8' 5" × 9' 2"   |
| <b>Bathroom</b><br>2.58m × 2.20m  | 8′ 5″ × 7′ 3″   |
| <b>En suite</b><br>2.43m × 1.58m  | 8' 0" × 5' 2"   |



### **The Geddes**

### 4 BEDROOM HOME, TOTAL 1348sq ft / 125.2m<sup>2</sup>



#### GROUND FLOOR Kitchen/Dining Area

8.27m × 2.80m 27' 2" × 9' 2"

| Living Room   |                 |
|---------------|-----------------|
| 3.16m × 5.34m | 10' 5" × 17' 6" |
| WC            |                 |
| 2.54m × 1.14m | 8' 4" × 3' 9"   |



#### FIRST FLOOR

| <b>Bedroom 1</b> <sup>(max)</sup><br>3.78m × 3.89m          | 12' 5" × 13' 1" |
|-------------------------------------------------------------|-----------------|
| <b>Bedroom 2</b> <sup>(max)</sup><br>4.39m × 2.88m          | 14' 5" × 9' 6"  |
| <b>Bedroom 3</b><br>2.65m × 3.48m                           | 8' 8" × 11' 5"  |
| <b>Bedroom 4</b><br>3.19m × 2.89m                           | 10' 6" × 9' 6"  |
| <b>Bathroom</b> <sup>(max)</sup><br>