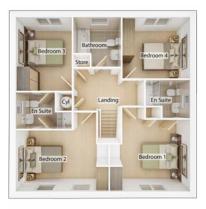

|
| 2.03m × 1.10m     | 6' 8" × 3' 6"   |



#### FIRST FLOOR

| <b>Bedroom 1</b><br>4.28m × 3.09m | 14' 0" × 10' 1" |
|-----------------------------------|-----------------|
| <b>Bedroom 2</b><br>3.18m × 3.58m | 10' 5" × 11' 9" |
| <b>Bedroom 3</b><br>3.68m × 2.89m | 12' 1" × 9' 6"  |
| <b>Bedroom 4</b><br>2.58m × 2.79m | 8' 5" × 9' 2"   |
| <b>Bathroom</b><br>2.58m × 2.20m  | 8′ 5″ × 7′ 3″   |
| <b>En suite</b><br>2.43m × 1.58m  | 8' 0" × 5' 2"   |



### **The Geddes**

### 4 BEDROOM HOME, TOTAL 1348sq ft / 125.2m<sup>2</sup>



#### GROUND FLOOR Kitchen/Dining Area

8.27m × 2.80m 27' 2" × 9' 2"

| Living Room   |                 |
|---------------|-----------------|
| 3.16m × 5.34m | 10' 5" × 17' 6" |
| WC            |                 |
| 2.54m × 1.14m | 8' 4" × 3' 9"   |



#### FIRST FLOOR

| <b>Bedroom 1</b> <sup>(max)</sup><br>3.78m × 3.89m          | 12' 5" × 13' 1" |
|-------------------------------------------------------------|-----------------|
| <b>Bedroom 2</b> <sup>(max)</sup><br>4.39m × 2.88m          | 14' 5" × 9' 6"  |
| <b>Bedroom 3</b><br>2.65m × 3.48m                           | 8' 8" × 11' 5"  |
| <b>Bedroom 4</b><br>3.19m × 2.89m                           | 10' 6" × 9' 6"  |
| <b>Bathroom</b> <sup>(max)</sup><br>2.25m × 2.34m           | 7′ 5″ × 7′ 8″   |
| En suite 1 <sup>(over shower)</sup><br>2.10m × 1.81m        | 6' 11 × 5' 11   |
| <b>En suite 2</b> <sup>(over shower)</sup><br>2.65m × 1.73m | 8' 8" × 5' 8"   |



### The Maxwell

### 4 BEDROOM HOME, TOTAL 1475sq ft / 137m<sup>2</sup>



### GROUND FLOOR

| ĸ | itch | en/ | υ | Ini |