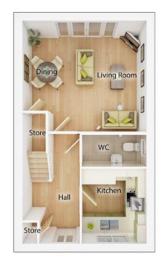

### **The Chalmers**

3 BEDROOM HOME, TOTAL 1015sq ft / 94.3m<sup>2</sup>

### **GROUND FLOOR**

### Kitchen (max)

2.68m x 3.56m 8' 10" x 11' 8"

#### **Living Room/Dining Area** 3.87m x 5.47m 12' 9" >

3.87m x 5.47m 12' 9" x 18' 0"

5' 8" x 7' 0"

**WC** <sup>(max)</sup> 1.73m x 2.13m