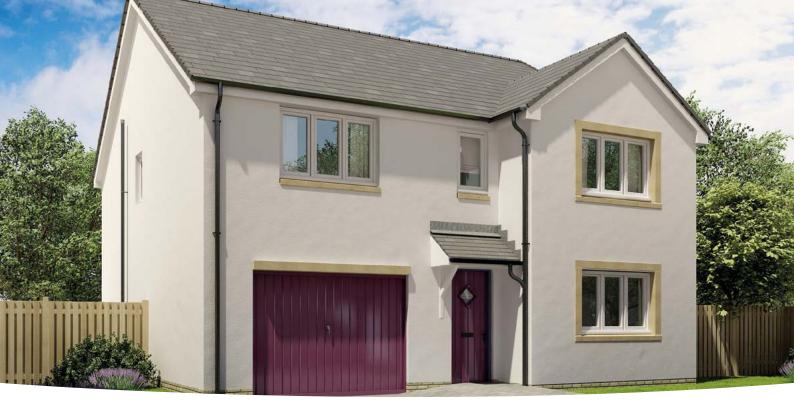

-------|-----------------|
| <b>Living Room</b><br>4.20m x 4.44m | 13' 9" x 14' 7" |
| <b>WC</b><br>1.78m x 1.12m          | 5' 11" x 3' 7"  |
| <b>Utility</b><br>1.82m x 2.14m     | 6′ 0″ x 7′ 2″   |

201 611 401 411



#### FIRST FLOOR

| <b>Bedroom 1</b> <sup>(max)</sup><br>4.20m × 4.49m        | 13' 9" × 14' 9" |
|-----------------------------------------------------------|-----------------|
| <b>Bedroom 2</b> <sup>(max)</sup><br>3.39m × 3.39m        | 11' 1" × 11' 1" |
| <b>Bedroom 3</b><br>3.26m × 3.10m                         | 10' 8" × 10' 2" |
| <b>Bedroom 4</b> <sup>(max)</sup><br>3.09m × 3.77m        | 10' 2" × 12' 5" |
| Bathroom <sup>(over bath)</sup><br>2.20m × 3.10m          | 7' 3" × 10' 2"  |
| <b>En suite</b> <sup>(inc. shower)</sup><br>1.64m × 2.72m | 5' 5" × 8' 11"  |



### **The Stewart**

### 4 BEDROOM HOME, TOTAL 1629sq ft / 151.4m<sup>2</sup>



### GROUND FLOOR

| 3.93m × 3.90m                                    | 12' 11" × 12' 10" |
|--------------------------------------------------|-------------------|
| Living Room<br>4.87m × 3.90m                     | 16' 0" × 12' 10"  |
| <b>Dining Room</b><br>3.41m × 2.88m              | 11' 2" × 9' 5"    |
| <b>Utility</b> <sup>(max)</sup><br>2.83m × 2.09m | 9′ 4″ × 6′ 11″    |
| <b>WC</b><br>2.83m × 1.16m                       | 9′ 4″ × 3′ 10″    |



#### FIRST FLOOR

| 13' 0" × 13' 0"  |
|------------------|
|                  |
| 13' 0" × 11' 6"  |
|                  |
| 11' 10" × 13' 0" |
|                  |
| 11′ 2″ × 9′ 5″   |
| ower)            |
| 11' 0" × 6' 3"   |
|                  |
| 8' 3" ×