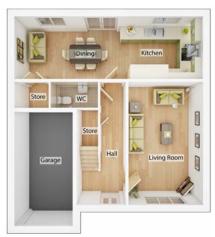

| 11' 5" x 14' 6" |
| <b>Dining Room</b> <sup>(max)</sup><br>2.52m x 3.13m | 8′ 4″ x 10′ 4″  |
| <b>WC</b><br>1.87m x 1.25m                           | 6' 2" x 4' 1"   |



#### **FIRST FLOOR**

| <b>Bedroom 1</b><br>2.76m × 3.45m                  | 9' 1" × 11' 4"  |
|----------------------------------------------------|-----------------|
| <b>Bedroom 2</b> <sup>(max)</sup><br>2.83m × 3.72m | 9' 3" × 12' 3"  |
| <b>Bedroom 3</b> <sup>(max)</sup><br>3.66m × 2.36m | 12' 0" × 7' 9"  |
| <b>Bedroom 4</b> <sup>(max)</sup><br>3.04m × 3.19m | 10' 0" × 10' 6" |
|                                                    |                 |
| <b>Bathroom</b><br>2.54m × 1.60m                   | 8′ 3″ × 5′ 3″   |



### **The Fraser**

### 4 BEDROOM HOME, TOTAL 1271sq ft / 118.1m<sup>2</sup>



### GROUND FLOOR

| Kitchen/Dining Ar | ea              |
|-------------------|-----------------|
| 8.02m × 2.66m     | 26' 4" × 8' 9   |
| Living Room       |                 |
| 3.17m × 5.24m     | 10' 5" × 17' 2" |
| WC                |                 |
| 2.03m × 1.10m     | 6' 8" × 3' 6"   |



#### FIRST FLOOR

| <b>Bedroom 1</b><br>4.28m × 3.09m | 14' 0" × 10' 1" |
|-----------------------------------|-----------------|
| <b>Bedroom 2</b><br>3.18m × 3.58m | 10' 5" × 11' 9" |
| <b>Bedroom 3</b><br>3.68m × 2.89m | 12' 1" × 9' 6"  |
| <b>Bedroom 4</b><br>2.58m × 2.79m | 8' 5" × 9' 2"   |
| <b>Bathroom</b><br>2.58m × 2.20m  | 8′ 5″ × 7′ 3″   |
| <b>En suite</b><br>2.43m × 1.58m  | 8' 0" × 5' 2"   |



### **The Geddes**

### 4 BEDROOM HOME, TOTAL 1348sq ft / 125.2m<sup>2</sup>



####