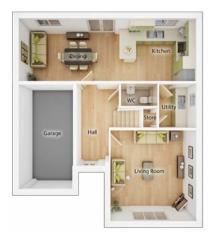

|
| 2.54m × 1.14m | 8' 4" × 3' 9"   |



#### FIRST FLOOR

| <b>Bedroom 1</b> <sup>(max)</sup><br>3.78m × 3.89m          | 12' 5" × 13' 1" |
|-------------------------------------------------------------|-----------------|
| <b>Bedroom 2</b> <sup>(max)</sup><br>4.39m × 2.88m          | 14' 5" × 9' 6"  |
| <b>Bedroom 3</b><br>2.65m × 3.48m                           | 8' 8" × 11' 5"  |
| <b>Bedroom 4</b><br>3.19m × 2.89m                           | 10' 6" × 9' 6"  |
| <b>Bathroom</b> <sup>(max)</sup><br>2.25m × 2.34m           | 7′ 5″ × 7′ 8″   |
| En suite 1 <sup>(over shower)</sup><br>2.10m × 1.81m        | 6' 11 × 5' 11   |
| <b>En suite 2</b> <sup>(over shower)</sup><br>2.65m × 1.73m | 8' 8" × 5' 8"   |



### The Maxwell

### 4 BEDROOM HOME, TOTAL 1475sq ft / 137m<sup>2</sup>



### GROUND FLOOR

| ĸ | itch | en/ | υ | Ini | ng | Ar | ea |
|---|------|-----|---|-----|----|----|----|
| ~ | ~ ~  | -   |   | -   |    |    |    |

| 8.69m x 3.0/m                       | 28′ 6″ x 10′ 1″ |
|-------------------------------------|-----------------|
| <b>Living Room</b><br>4.20m x 4.44m | 13' 9" x 14' 7" |
| <b>WC</b><br>1.78m x 1.12m          | 5' 11" x 3' 7"  |
| <b>Utility</b><br>1.82m x 2.14m     | 6′ 0″ x 7′ 2″   |

201 611 401 411



#### FIRST FLOOR

| <b>Bedroom 1</b> <sup>(max)</sup><br>4.20m × 4.49m        | 13' 9" × 14' 9" |
|-----------------------------------------------------------|-----------------|
| <b>Bedroom 2</b> <sup>(max)</sup><br>3.39m × 3.39m        | 11' 1" × 11' 1" |
| <b>Bedroom 3</b><br>3.26m × 3.10m                         | 10' 8" × 10' 2" |