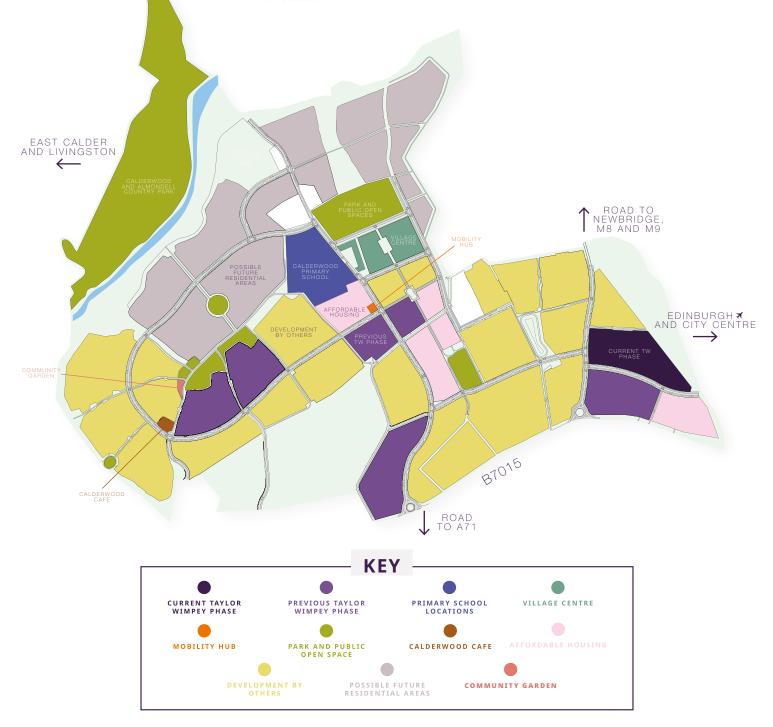

# Masterplan

The new Calderwood Primary School is now a central part of the local community and a programme of infrastructure is evolving to support the masterplan vision for the development which includes Scotland's first Mobility Hub. This brings shared and public transport modes together including Calderwood's community car club with EV charging connections, e-bike hire for journeys within the village and beyond along with express bus services to Edinburgh.

Calderwood offers a sense of place using the latest Scottish Government Planning Policy for 'Designing Places'. The homes within the development have distinctive exteriors including natural touches of colourful Hardieplank cladding. At the heart of Calderwood you will find a thriving community garden, as well as pockets of green space throughout the development for everyone to enjoy and a children's play park. Almondell and Calderwood Country Park is also close by, making this a perfect place for buyers who love the outdoors.

At the heart of Calderwood you will find The Calderwood community café which is a great place to enjoy a snack with friends. The nearby villages of East Calder and Mid Calder have a mix of shops, pubs and restaurants to explore, and just a short drive away Livingston offers an impressive choice of retail and leisure options. The new Calderwood village centre\* will include a small supermarket, gastropub, pharmacy and a nursery.

Calderwood enjoys an idyllic setting and the impressive 220 acre Almondell and Calderwood Country Park is on your doorstep, which offers plenty of walks and activities the whole family can enjoy.