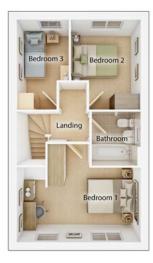

### **FIRST FLOOR**

| <b>Bedroom 1</b><br>3.55m x 3.65m                         | 11' 8" x 12' 0" |
|-----------------------------------------------------------|-----------------|
| <b>Bedroom 2</b><br>3.04m x 3.65m                         | 10' 0" x 12' 0" |
| <b>Bedroom 3</b> <sup>(max)</sup><br>3.76m x 3.05m        | 12' 4" x 10' 0" |
| Bathroom <sup>(over bath)</sup><br>2.83m x 2.03m          | 9′ 4″ x 6′ 8″   |
| <b>En suite</b> <sup>(over shower)</sup><br>2.44m x 1.84m | 8' 0" x 6' 1"   |