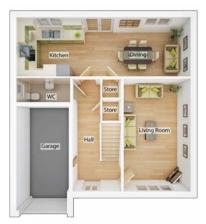

sup>



### GROUND FLOOR

| Kitchen/Dining Ar | ea              |
|-------------------|-----------------|
| 8.02m × 2.66m     | 26' 4" × 8' 9   |
| Living Room       |                 |
| 3.17m × 5.24m     | 10' 5" × 17' 2" |
| WC                |                 |
| 2.03m × 1.10m     | 6' 8" × 3' 6"   |



#### FIRST FLOOR

| <b>Bedroom 1</b><br>4.28m × 3.09m | 14' 0" × 10' 1" |
|-----------------------------------|-----------------|
| <b>Bedroom 2</b><br>3.18m × 3.58m | 10' 5" × 11' 9" |
| <b>Bedroom 3</b><br>3.68m × 2.89m | 12' 1" × 9' 6"  |
| <b>Bedroom 4</b><br>2.58m × 2.79m | 8' 5" × 9' 2"   |
| <b>Bathroom</b><br>2.58m × 2.20m  | 8′ 5″ × 7′ 3″   |
| <b>En suite</b><br>2.43m × 1.58m  | 8' 0" × 5' 2"   |



### **The Geddes**

### 4 BEDROOM HOME, TOTAL 1348sq ft / 125.2m<sup>2</sup>



#### GROUND FLOOR Kitchen/Dining Area

8.27m × 2.80m 27' 2" × 9' 2"

| Living Room   |                 |
|---------------|-----------------|
| 3.16m × 5.34m | 10' 5" × 17' 6" |
| WC            |                 |
| 2.54m × 1.14m | 8' 4" × 3' 9"   |



#### FIRST FLOOR

| <b>Bedroom 1</b> <sup>(max)</sup><br>3.78m × 3.89m          | 12' 5" × 13' 1" |
|-------------------------------------------------------------|-----------------|
| <b>Bedroom 2</b> <sup>(max)</sup><br>4.39m × 2.88m          | 14' 5" × 9' 6"  |
| <b>Bedroom 3</b><br>2.65m × 3.48m                           | 8' 8" × 11' 5"  |
| <b>Bedroom 4</b><br>3.19m × 2.89m                           | 10' 6" × 9' 6"  |
| <b>Bathroom</b> <sup>(max)</sup><br>2.25m × 2.34m           | 7′ 5″ × 7′ 8″   |
| En suite 1 <sup>(over shower)</sup