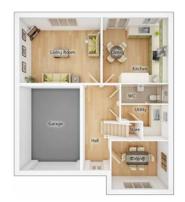

" |
| <b>WC</b><br>1.78m x 1.12m          | 5' 11" x 3' 7"  |
| <b>Utility</b><br>1.82m x 2.14m     | 6′ 0″ x 7′ 2″   |

201 611 401 411



#### FIRST FLOOR

| <b>Bedroom 1</b> <sup>(max)</sup><br>4.20m × 4.49m        | 13' 9" × 14' 9" |
|-----------------------------------------------------------|-----------------|
| <b>Bedroom 2</b> <sup>(max)</sup><br>3.39m × 3.39m        | 11' 1" × 11' 1" |
| <b>Bedroom 3</b><br>3.26m × 3.10m                         | 10' 8" × 10' 2" |
| <b>Bedroom 4</b> <sup>(max)</sup><br>3.09m × 3.77m        | 10' 2" × 12' 5" |
| Bathroom <sup>(over bath)</sup><br>2.20m × 3.10m          | 7' 3" × 10' 2"  |
| <b>En suite</b> <sup>(inc. shower)</sup><br>1.64m × 2.72m | 5' 5" × 8' 11"  |



### **The Stewart**

### 4 BEDROOM HOME, TOTAL 1629sq ft / 151.4m<sup>2</sup>



### GROUND FLOOR

| 3.93m × 3.90m                                    | 12' 11" × 12' 10" |
|--------------------------------------------------|-------------------|
| Living Room<br>4.87m × 3.90m                     | 16' 0" × 12' 10"  |
| <b>Dining Room</b><br>3.41m × 2.88m              | 11' 2" × 9' 5"    |
| <b>Utility</b> <sup>(max)</sup><br>2.83m × 2.09m | 9′ 4″ × 6′ 11″    |
| <b>WC</b><br>2.83m × 1.16m                       | 9′ 4″ × 3′ 10″    |



#### FIRST FLOOR

| 13' 0" × 13' 0"  |
|------------------|
|                  |
| 13' 0" × 11' 6"  |
|                  |
| 11' 10" × 13' 0" |
|                  |
| 11′ 2″ × 9′ 5″   |
| ower)            |
| 11' 0" × 6' 3"   |
|                  |
| 8' 3" × 5' 0"    |
|                  |
| 6' 1" × 7' 1"    |
|                  |



###