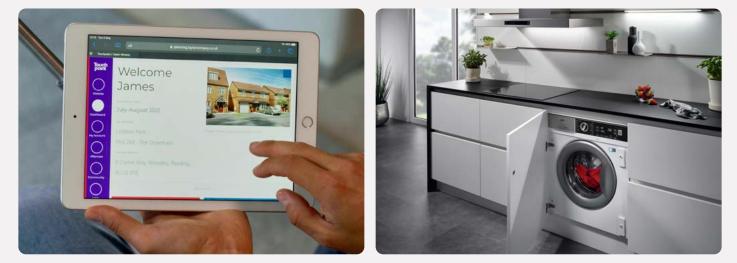

# Personalise your home

A new Taylor Wimpey home is a blank canvas, ready for you to put your stamp on even before you move in.

You can choose from a range of high quality options for your kitchen, bedroom and bathroom to suit your taste – and all from the comfort of your sofa. We offer a range of contemporary and traditional kitchen units and patterned or plain tiles for your bathroom, so whatever your preferred style we've got you covered.

Using our innovative Options Online tool, you can visualise your new home room-by-room and customise each as you go. For example, across different rooms, you can select your personal favourite from our extensive range of flooring offerings which include luxury carpet, LVT, vinyl and tiles. You can also choose your options with the help of your Sales Executive if you'd prefer.