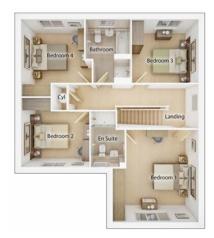

0' 6" × 9' 6"  |
| <b>Bathroom</b> <sup>(max)</sup><br>2.25m × 2.34m           | 7′ 5″ × 7′ 8″   |
| En suite 1 <sup>(over shower)</sup><br>2.10m × 1.81m        | 6' 11 × 5' 11   |
| <b>En suite 2</b> <sup>(over shower)</sup><br>2.65m × 1.73m | 8' 8" × 5' 8"   |



### The Maxwell

### 4 BEDROOM HOME, TOTAL 1475sq ft / 137m<sup>2</sup>



### GROUND FLOOR

| ĸ | itch | en/ | υ | Ini | ng | Ar | ea |
|---|------|-----|---|-----|----|----|----|
| ~ | ~ ~  | -   |   | -   |    |    |    |

| 8.69m x 3.0/m                       | 28′ 6″ x 10′ 1″ |
|-------------------------------------|-----------------|
| <b>Living Room</b><br>4.20m x 4.44m | 13' 9" x 14' 7" |
| <b>WC</b><br>1.78m x 1.12m          | 5' 11" x 3' 7"  |
| <b>Utility</b><br>1.82m x 2.14m     | 6′ 0″ x 7′ 2″   |

201 611 401 411



#### FIRST FLOOR

| <b>Bedroom 1</b> <sup>(max)</sup><br>4.20m × 4.49m        | 13' 9" × 14' 9" |
|-----------------------------------------------------------|-----------------|
| <b>Bedroom 2</b> <sup>(max)</sup><br>3.39m × 3.39m        | 11' 1" × 11' 1" |
| <b>Bedroom 3</b><br>3.26m × 3.10m                         | 10' 8" × 10' 2" |
| <b>Bedroom 4</b> <sup>(max)</sup><br>3.09m × 3.77m        | 10' 2" × 12' 5" |
| Bathroom <sup>(over bath)</sup><br>2.20m × 3.10m          | 7' 3" × 10' 2"  |
| <b>En suite</b> <sup>(inc. shower)</sup><br>1.64m × 2.72m | 5' 5" × 8' 11"  |



### **The Stewart**

### 4 BEDROOM HOME, TOTAL 1629sq ft / 151.4m<sup>2</sup>



### GROUND FLOOR

| 3.93m × 3.90m                                    | 12' 11" × 12' 10" |
|--------------------------------------------