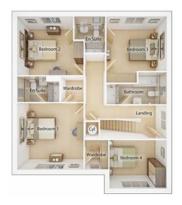

10' 8" × 10' 2" |
| <b>Bedroom 4</b> <sup>(max)</sup><br>3.09m × 3.77m        | 10' 2" × 12' 5" |
| Bathroom <sup>(over bath)</sup><br>2.20m × 3.10m          | 7' 3" × 10' 2"  |
| <b>En suite</b> <sup>(inc. shower)</sup><br>1.64m × 2.72m | 5' 5" × 8' 11"  |



### **The Stewart**

### 4 BEDROOM HOME, TOTAL 1629sq ft / 151.4m<sup>2</sup>



### GROUND FLOOR

| 3.93m × 3.90m                                    | 12' 11" × 12' 10" |
|--------------------------------------------------|-------------------|
| Living Room<br>4.87m × 3.90m                     | 16' 0" × 12' 10"  |
| <b>Dining Room</b><br>3.41m × 2.88m              | 11' 2" × 9' 5"    |
| <b>Utility</b> <sup>(max)</sup><br>2.83m × 2.09m | 9′ 4″ × 6′ 11″    |
| <b>WC</b><br>2.83m × 1.16m                       | 9′ 4″ × 3′ 10″    |



#### FIRST FLOOR

| 13' 0" × 13' 0"  |
|------------------|
|                  |
| 13' 0" × 11' 6"  |
|                  |
| 11' 10" × 13' 0" |
|                  |
| 11′ 2″ × 9′ 5″   |
| ower)            |
| 11' 0" × 6' 3"   |
|                  |
| 8' 3" × 5' 0"    |
|                  |
| 6' 1" × 7' 1"    |
|                  |



### The Wallace

### 5 BEDROOM HOME, TOTAL 1704sq ft / 158.3m<sup>2</sup>



### GROUND FLOOR

 Kitchen/Dining Area

 5.86m x 3.41m
 19' 3" x 11' 2"

 Living Room

 3.86m x 5.06m
 12' 8" x 16' 7"

| <b>Dining Room</b><br>2.86m x 3.41m | 9' 5" x 11' 2" |
|-------------------------------------|----------------|
| <b>Utility</b><br>1.75m x 2.21m     | 5' 9" x 7' 3"  |
| <b>WC</b><br>1.13m x 2.14m          | 3′ 8″ x 7′ 0″  |



### FIRST FLOOR

| Bedroom 1