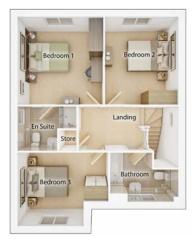

### **The Geddes**

### 4 BEDROOM HOME, TOTAL 1348sq ft / 125.2m<sup>2</sup>

#### FIRST FLOOR

| <b>Bedroom 1</b> <sup>(max)</sup><br>3.78m × 3.89m          | 12' 5" × 13' 1" |
|-------------------------------------------------------------|-----------------|
| <b>Bedroom 2</b> <sup>(max)</sup><br>4.39m × 2.88m          | 14' 5" × 9' 6"  |
| <b>Bedroom 3</b><br>2.65m × 3.48m                           | 8' 8" × 11' 5"  |
| <b>Bedroom 4</b><br>3.19m × 2.89m                           | 10' 6" × 9' 6"  |
| <b>Bathroom</b> <sup>(max)</sup><br>2.25m × 2.34m           | 7′ 5″ × 7′ 8″   |
| En suite 1 <sup>(over shower)</sup><br>2.10m × 1.81m        | 6' 11 × 5' 11   |
| <b>En suite 2</b> <sup>(over shower)</sup><br>2.65m × 1.73m | 8' 8" × 5' 8"   |