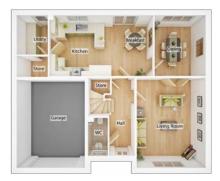

12' 11" × 12' 10" |
|--------------------------------------------------|-------------------|
| Living Room<br>4.87m × 3.90m                     | 16' 0" × 12' 10"  |
| <b>Dining Room</b><br>3.41m × 2.88m              | 11' 2" × 9' 5"    |
| <b>Utility</b> <sup>(max)</sup><br>2.83m × 2.09m | 9′ 4″ × 6′ 11″    |
| <b>WC</b><br>2.83m × 1.16m                       | 9′ 4″ × 3′ 10″    |



#### FIRST FLOOR

| 13' 0" × 13' 0"  |
|------------------|
|                  |
| 13' 0" × 11' 6"  |
|                  |
| 11' 10" × 13' 0" |
|                  |
| 11′ 2″ × 9′ 5″   |
| ower)            |
| 11' 0" × 6' 3"   |
|                  |
| 8' 3" × 5' 0"    |
|                  |
| 6' 1" × 7' 1"    |
|                  |



### The Wallace

### 5 BEDROOM HOME, TOTAL 1704sq ft / 158.3m<sup>2</sup>



### GROUND FLOOR

 Kitchen/Dining Area

 5.86m x 3.41m
 19' 3" x 11' 2"

 Living Room

 3.86m x 5.06m
 12' 8" x 16' 7"

| <b>Dining Room</b><br>2.86m x 3.41m | 9' 5" x 11' 2" |
|-------------------------------------|----------------|
| <b>Utility</b><br>1.75m x 2.21m     | 5' 9" x 7' 3"  |
| <b>WC</b><br>1.13m x 2.14m          | 3′ 8″ x 7′ 0″  |



### FIRST FLOOR

| Bedroom 1                                                                                                             |                        |
|-----------------------------------------------------------------------------------------------------------------------|------------------------|
| 3.86m x 3.95m                                                                                                         | 12' 8" x 13' 0