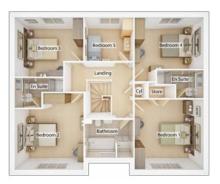

| 9′ 4″ × 3′ 10″    |



#### FIRST FLOOR

| 13' 0" × 13' 0"  |
|------------------|
|                  |
| 13' 0" × 11' 6"  |
|                  |
| 11' 10" × 13' 0" |
|                  |
| 11′ 2″ × 9′ 5″   |
| ower)            |
| 11' 0" × 6' 3"   |
|                  |
| 8' 3" × 5' 0"    |
|                  |
| 6' 1" × 7' 1"    |
|                  |



### The Wallace

### 5 BEDROOM HOME, TOTAL 1704sq ft / 158.3m<sup>2</sup>



### GROUND FLOOR

 Kitchen/Dining Area

 5.86m x 3.41m
 19' 3" x 11' 2"

 Living Room

 3.86m x 5.06m
 12' 8" x 16' 7"

| <b>Dining Room</b><br>2.86m x 3.41m | 9' 5" x 11' 2" |
|-------------------------------------|----------------|
| <b>Utility</b><br>1.75m x 2.21m     | 5' 9" x 7' 3"  |
| <b>WC</b><br>1.13m x 2.14m          | 3′ 8″ x 7′ 0″  |



### FIRST FLOOR

| Bedroom 1                                                                                                             |                        |
|-----------------------------------------------------------------------------------------------------------------------|------------------------|
| 3.86m x 3.95m                                                                                                         | 12' 8" x 13' 0"        |
| Bedroom 2 (max)                                                                                                       |                        |
| 3.86m × 4.32m                                                                                                         | 12' 8" × 14' 2"        |
| Bedroom 3 (max)