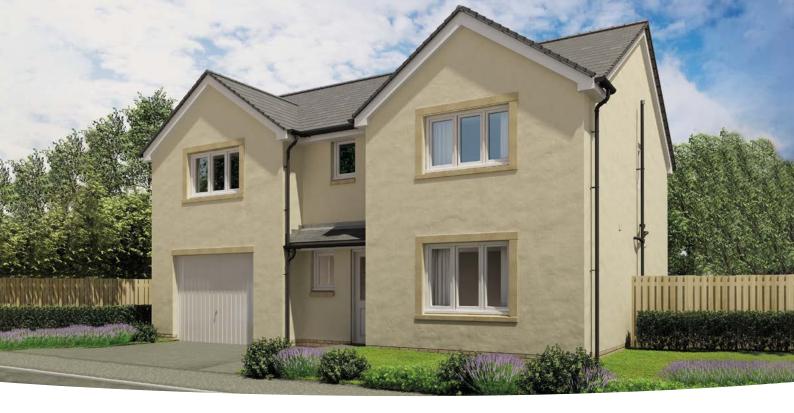

up>



### GROUND FLOOR

| 3.93m × 3.90m                                    | 12' 11" × 12' 10" |
|--------------------------------------------------|-------------------|
| Living Room<br>4.87m × 3.90m                     | 16' 0" × 12' 10"  |
| <b>Dining Room</b><br>3.41m × 2.88m              | 11' 2" × 9' 5"    |
| <b>Utility</b> <sup>(max)</sup><br>2.83m × 2.09m | 9′ 4″ × 6′ 11″    |
| <b>WC</b><br>2.83m × 1.16m                       | 9′ 4″ × 3′ 10″    |



#### FIRST FLOOR

| 13' 0" × 13' 0"  |
|------------------|
|                  |
| 13' 0" × 11' 6"  |
|                  |
| 11' 10" × 13' 0" |
|                  |
| 11′ 2″ × 9′ 5″   |
| ower)            |
| 11' 0" × 6' 3"   |
|                  |
| 8' 3" × 5' 0"    |
|                  |
| 6' 1" × 7' 1"    |
|                  |



### The Wallace

### 5 BEDROOM HOME, TOTAL 1704sq ft / 158.3m<sup>2</sup>



### GROUND FLOOR

 Kitchen/Dining Area

 5.86m x 3.41m
 19' 3" x 11' 2"

 Living Room

 3.86m x 5.06m
 12' 8" x 16' 7"

| <b>Dining Room</b><br>2.86m x 3.41m | 9' 5" x 11' 2" |
|-------------------------------------|----------------|
| <b>Utility</b><br>1.75m x 2.21m     | 5' 9" x 7' 3"  |
| <b>WC</b><br>1.13m x 2.14m          | 3′ 8″ x 7′ 0″  |



### FIRST FLOOR

| Bedroom 1                                                                                                             |                        |
|-----------------------------------------------------------------------------------------------------------------------|------------------------|
| 3.86m x 3.95m