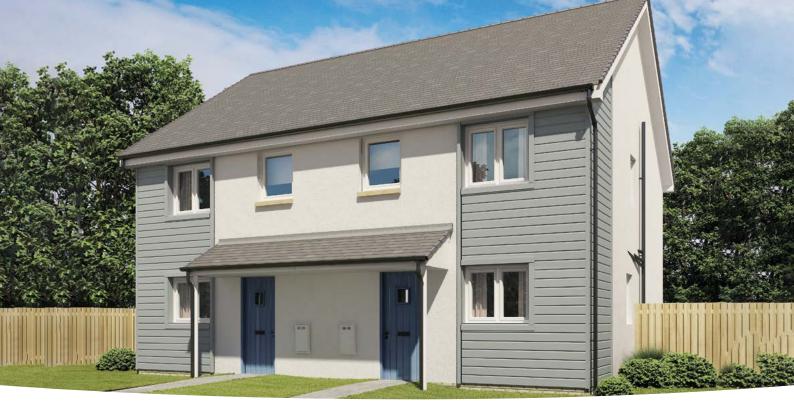

end (plot specific) | ✓<br>✓<br>✓<br>✓<br>✓ |

✓ = Standard features \* = Options, upgrades and colour choices are available subject to stage of construction † = Where applicable

All of the specification listed is included in our houses as standard. For the specification included in our apartments, please see the separate apartment specification list. Recent changes in building regulations may affect the energy performance calculation on some new build homes. This means that the addition of a shower over a bath as an upgrade may no longer be available on selected homes. Please speak to our Sales Executive to find out more. Standard specifications are correct at time of going to print, but are subject to change without notice. Please contact the Sales Executive for further information.





### The Baxter

### 3 BEDROOM HOME, TOTAL 818 sq ft / 76m<sup>2</sup>



### **GROUND FLOOR**

**Kitchen** <sup>(max)</sup> 2.39m x 2.77m 7' 10" x 9' 1"

| Living | <b>Room/Dining</b> | Area (ma | x) |
|--------|--------------------|----------|----|
|        |                    |          |    |

| 4.58m x 4.10m | 15' 0" x 13' 5" |
|---------------|-----------------|
| WC            |                 |

2.39m x 1.17m 7' 10" x 3' 10"



### FIRST FLOOR

| <b>Bedroom 1</b> <sup>(max)</sup><br>4.58m x 3.64m | 15' 0" x 11' 11" |
|----------------------------------------------------|------------------|
| <b>Bedroom 2</b> <sup>(max)</sup><br>2.59m x 3.33m | 8' 6" x 10' 11"  |
| <b>Bedroom 3</b> <sup>(max)</sup><br>1.92m x 3.33m | 6' 4" x 10' 11"  |
| Bathroom <sup>(over bath)</sup><br>1.81m x