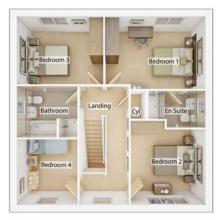

---------------------------------|-----------------|
| <b>Bedroom 2</b> <sup>(max)</sup><br>2.83m × 3.72m | 9' 3" × 12' 3"  |
| <b>Bedroom 3</b> <sup>(max)</sup><br>3.66m × 2.36m | 12' 0" × 7' 9"  |
| <b>Bedroom 4</b> <sup>(max)</sup><br>3.04m × 3.19m | 10' 0" × 10' 6" |
|                                                    |                 |
| <b>Bathroom</b><br>2.54m × 1.60m                   | 8′ 3″ × 5′ 3″   |



### **The Fraser**

### 4 BEDROOM HOME, TOTAL 1271sq ft / 118.1m<sup>2</sup>



### GROUND FLOOR

| Kitchen/Dining Ar | ea              |
|-------------------|-----------------|
| 8.02m × 2.66m     | 26' 4" × 8' 9   |
| Living Room       |                 |
| 3.17m × 5.24m     | 10' 5" × 17' 2" |
| WC                |                 |
| 2.03m × 1.10m     | 6' 8" × 3' 6"   |



#### FIRST FLOOR

| <b>Bedroom 1</b><br>4.28m × 3.09m | 14' 0" × 10' 1" |
|-----------------------------------|-----------------|
| <b>Bedroom 2</b><br>3.18m × 3.58m | 10' 5" × 11' 9" |
| <b>Bedroom 3</b><br>3.68m × 2.89m | 12' 1" × 9' 6"  |
| <b>Bedroom 4</b><br>2.58m × 2.79m | 8' 5" × 9' 2"   |
| <b>Bathroom</b><br>2.58m × 2.20m  | 8′ 5″ × 7′ 3″   |
| <b>En suite</b><br>2.43m × 1.58m  | 8' 0" × 5' 2"   |



### **The Geddes**

### 4 BEDROOM HOME, TOTAL 1348sq ft / 125.2m<sup>2</sup>



#### GROUND FLOOR Kitchen/Dining Area

8.27m × 2.80m 27' 2" × 9' 2"

| Living Room   |                 |
|---------------|-----------------|
| 3.16m × 5.34m | 10' 5" × 17' 6" |
| WC            |                 |
| 2.54m × 1.14m | 8' 4" × 3' 9"   |



#### FIRST FLOOR

| <b>Bedroom 1</b> <sup>(max)</sup>