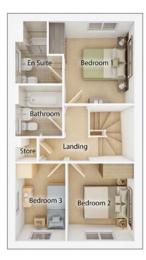

# **The Bryce**

### 3 BEDROOM HOME, TOTAL 872sq ft / 81m<sup>2</sup>

### **FIRST FLOOR**

| Bedroom 1     |                  |
|---------------|------------------|
| 4.58m x 3.64m | 15' 0" x 11' 11" |
| Bedroom 2     |                  |
| 2.59m x 3.33m | 8′ 6″ x 10′ 11″  |
| Bedroom 3     |                  |
| 1.92m x 3.33m | 6′ 4″ x 10′ 11″  |
|               |                  |