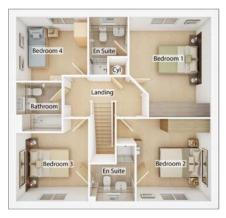

### The Fairbairn

4 BEDROOM HOME, TOTAL 1226sq ft / 113.9m<sup>2</sup>

#### FIRST FLOOR

| <b>Bedroom 1</b><br>3.41m × 3.89m                  | 11' 2" × 12' 9" |  |
|----------------------------------------------------|-----------------|--|
| <b>Bedroom 2</b> <sup>(max)</sup><br>2.60m × 4.45m | 8' 7" × 14' 7"  |  |
| <b>Bedroom 3</b> <sup>(max)</sup><br>2.74m × 3.94m | 9′ 0″ × 12′ 11″ |  |
| <b>Bedroom 4</b><br>2.37m × 3.32m                  | 7' 9" × 10' 11" |  |
| Bathroom <sup>(over bath)</sup><br>1.97m × 2.07m   | 6' 6" × 6' 10"  |  |
| En suite <sup>(over shower)</sup><br>2.37m × 1.89m | 7′ 9″ × 6′ 3″   |  |