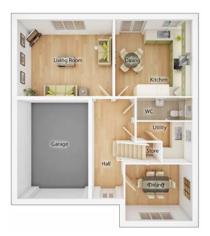

### The Dunlop

4 BEDROOM HOME, TOTAL 1242sq ft / 115.4m<sup>2</sup>

### **GROUND FLOOR**

 Kitchen/Dining Area

 5.06m x 2.91m
 16' 7" x 9' 6"

 Living Room

 3.12m x 4.15m
 10' 3" x 13' 7"

| WC            |                |
|---------------|----------------|
| 1.18m x 1.86m | 3′ 10″ x 6′ 1″ |