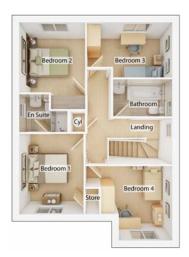

| Bedro   | bom 4 Bedroom 3 |
|---------|-----------------|
| Landing | Getroom 2       |

FIRST FLOOR

| <b>Bedroom 2</b><br>3.00m x 3.13m | 9' 10" x 10' 3" |
|-----------------------------------|-----------------|
| Bedroom 3                         |                 |
| 2.60m x 3.11m                     | 8' 6" x 10' 3"  |
| Bedroom 4                         |                 |
| 2.44m x 3.11m                     | 8′ 0″ x 10′ 3″  |
| Bathroom                          |                 |
| 2.05m x 2.11m                     | 6' 9" x 6' 11"  |

SECOND FLOOR

| Bedroom 1     |                  |
|---------------|------------------|
| 3.98m x 3.30m | 13' 1" x 10' 10" |
| En suite      |                  |
| 2.20m x 1.89m | 7′ 2″ x 6′ 2″    |
| Dressing Room |                  |
| 1.89m x 1.52m | 6′ 2″ x 5′ 0″    |