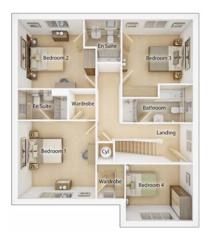

| Bedro   | bom 4 Bedroom 3 |
|---------|-----------------|
| Landing | Getroom 2       |

FIRST FLOOR

| <b>Bedroom 2</b><br>3.00m x 3.13m | 9' 10" x 10' 3" |
|-----------------------------------|-----------------|
| Bedroom 3                         |                 |
| 2.60m x 3.11m                     | 8' 6" x 10' 3"  |
| Bedroom 4                         |                 |
| 2.44m x 3.11m                     | 8′ 0″ x 10′ 3″  |
| Bathroom                          |                 |
| 2.05m x 2.11m                     | 6' 9" x 6' 11"  |

SECOND FLOOR

| Bedroom 1     |                  |
|---------------|------------------|
| 3.98m x 3.30m | 13' 1" x 10' 10" |
| En suite      |                  |
| 2.20m x 1.89m | 7′ 2″ x 6′ 2″    |
| Dressing Room |                  |
| 1.89m x 1.52m | 6′ 2″ x 5′ 0″    |