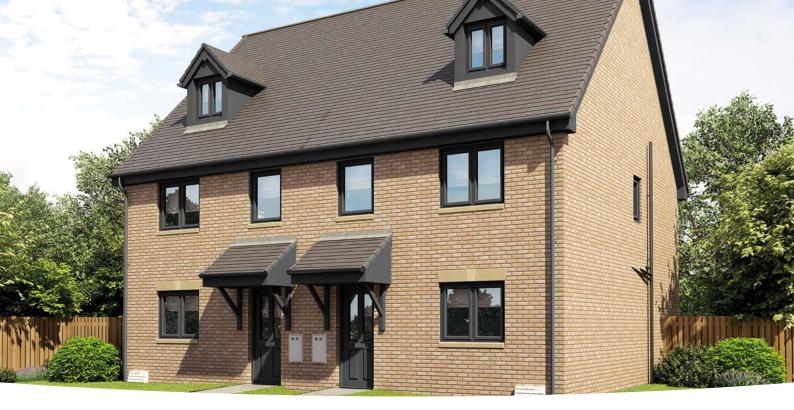

### The Fairbairn

4 BEDROOM HOME, TOTAL 1226sq ft / 113.9m<sup>2</sup>

### GROUND FLOOR

| Kitchen/Bi          | reaktast | Area    |    |
|---------------------|----------|---------|----|
| $2.24 m \times 1.0$ | )2m      | 7' 9" 1 | 16 |

| 2.34m x 4.92m                       | 7′ 8″ x 16′ 2″  |  |  |
|-------------------------------------|-----------------|--|--|
| <b>Living Room</b><br>4.77m x 3.69m | 15' 8" x 12' 2" |  |  |
| <b>Dining Room</b><br>2.34m x 2.99m | 7' 8" x 9' 10"  |  |  |
| <b>WC</b><br>2.34m x 1.10m          | 7′ 8″ x 3′ 7″   |  |  |