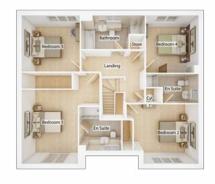

| <b>Bedroom 2</b><br>3.30m x 3.57m | 10' 10" x 11' 9" | <b>En suite 1</b><br>2.54m x 1.82m | 8' 4" x 6' 0"  |
| <b>Bedroom 3</b><br>3.48m x 3.38m | 11' 5" x 11' 1"  | <b>En suite 2</b><br>2.15m x 1.76m | 7′ 0″ x 5′ 9″  |
| <b>Bedroom 4</b><br>3.45m x 3.15m | 11' 4" x 10' 4"  |                                    |                |



# The Gordon with Garden Room

4 BEDROOM HOME, TOTAL 2239 sq ft / 208m<sup>2</sup>



#### **GROUND FLOOR**

| <b>Kitchen</b><br>5.86m x 3.65m     | 19' 3" x 12' 0"  |
|-------------------------------------|------------------|
| <b>Lounge</b><br>4.63m x 5.55m      | 15' 2" x 18' 2"  |
| Dining Room<br>3.69m x 3.76m        | 12' 1" x 12' 4"  |
| <b>Study</b><br>3.52m x 3.26m       | 11' 7" x 10' 8"  |
| <b>Garden Room</b><br>4.31m x 5.16m | 14' 2" x 16' 11" |



### FIRST FLOOR

| <b>Bedroom 1</b><br>3.36m x 4.45m | 14' 7" x 11' 0"  |
|-----------------------------------|------------------|
| <b>Bedroom 2</b><br>3.30m x 3.57m | 10' 10" x 11' 9" |
| <b>Bedroom 3</b><br>3.48m x 3.38m | 11' 5" x 11' 1"  |
| <b>Bedroom 4</b><br>3.45m x 3.15m | 11' 4" x 10' 4"  |

| Bathroom      |                |  |
|---------------|----------------|--|
| 3.83m x 2.03m | 12' 7" x 6' 8" |  |
| En suite 1    |                |  |
| 2.54m x 1.82m | 8' 4" x 6' 0"  |  |
| En suite 2    |                |  |
| 2.15m x 1.76m | 7′ 0″ x 5′ 9″  |  |
|               |                |  |



### The Cameron

5 BEDROOM HOME, TOTAL 2089 sq ft / 194.07m<sup>2</sup>



### GROUND FLOOR

| <b>Kitchen</b><br>3.14m x 6.30m | 10' 4" x 20' 8"   |
|---------------------------------|----