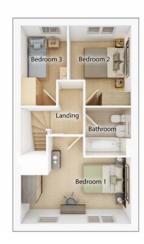

### The Dunlop

4 BEDROOM HOME, TOTAL 1242sq ft / 115.4m<sup>2</sup>

### **GROUND FLOOR**

 Kitchen/Dining Area

 5.06m x 2.91m
 16' 7" x 9' 6"

 Living Room

 3.12m x 4.15m
 10' 3" x 13' 7"

| WC            |                |
|---------------|----------------|
| 1.18m x 1.86m | 3′ 10″ x 6′ 1″ |

| Bedro   | bom 4 Bedroom 3 |
|---------|-----------------|
| Landing | Getroom 2       |

FIRST FLOOR

| <b>Bedroom 2</b><br>3.00m x 3.13m | 9' 10" x 10' 3" |
|-----------------------------------|-----------------|
| Bedroom 3                         |                 |
| 2.60m x 3.11m                     | 8' 6" x 10' 3"  |
| Bedroom 4                         |                 |
| 2.44m x 3.11m                     | 8′ 0″ x 10′ 3″  |
| Bathroom                          |                 |
| 2.05m x 2.11m                     | 6' 9" x 6' 11"  |

SECOND FLOOR

| Bedroom 1     |                  |
|---------------|------------------|
| 3.98m x 3.30m | 13' 1" x 10' 10" |
| En suite      |                  |
| 2.20m x 1.89m | 7′ 2″ x 6′ 2″    |
| Dressing Room |                  |
| 1.89m x 1.52m | 6′ 2″ x 5′ 0″    |