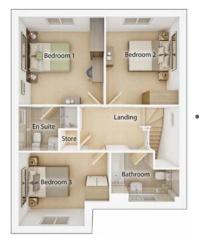

### The Dunlop

4 BEDROOM HOME, TOTAL 1242sq ft / 115.4m<sup>2</sup>

| Bedro   | bom 4 Bedroom 3 |
|---------|-----------------|
| Landing | Getroom 2       |

FIRST FLOOR

| <b>Bedroom 2</b><br>3.00m x 3.13m | 9' 10" x 10' 3" |
|-----------------------------------|-----------------|
| Bedroom 3                         |                 |
| 2.60m x 3.11m                     | 8' 6" x 10' 3"  |
| Bedroom 4                         |                 |
| 2.44m x 3.11m                     | 8′ 0″ x 10′ 3″  |
| Bathroom                          |                 |
| 2.05m x 2.11m                     | 6' 9" x 6' 11"  |

SECOND FLOOR

| Bedroom 1     |                  |
|---------------|------------------|
| 3.98m x 3.30m | 13' 1" x 10' 10" |
| En suite      |                  |
| 2.20m x 1.89m | 7′ 2″ x 6′ 2″    |
| Dressing Room |                  |
| 1.89m x 1.52m | 6′ 2″ x 5′ 0″    |