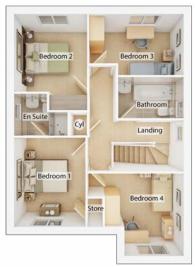

### The Dunlop

4 BEDROOM HOME, TOTAL 1242sq ft / 115.4m<sup>2</sup>

### **GROUND FLOOR**

 Kitchen/Dining Area

 5.06m x 2.91m
 16' 7" x 9' 6"

 Living Room

 3.12m x 4.15m
 10' 3" x 13' 7"

| WC            |                |
|---------------|----------------|
| 1.18m x 1.86m | 3′ 10″ x 6′ 1″ |

| Bedro   | bom 4 Bedroom 3 |
|---------|-----------------|
| Landing | Getroom 2       |

FIRST FLOOR

| <b>Bedroom 2</b><br>3.00m x 3.13m | 9' 10" x 10' 3" |
|-----------------------------------|-----------------|
| Bedroom 3                         |                 |
| 2.60m x 3.11m                     | 8' 6" x 10' 3"  |
| Bedroom 4                         |                 |
| 2.44m x 3.11m                     | 8′ 0″ x 10′ 3″  |
| Bathroom                          |                 |
| 2.05m x 2.11m                     | 6' 9" x 6' 11"  |

SECOND FLOOR

| Bedroom 1     |                  |
|---------------|------------------|
| 3.98m x 3.30m | 13' 1" x 10' 10" |
| En suite      |                  |
| 2.20m x 1.89m | 7′ 2″ x 6′ 2″    |
| Dressing Room |                  |
| 1.89m x 1.52m | 6′ 2″ x 5′ 0″    |