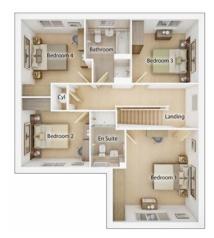

#### FIRST FLOOR

| <b>Bedroom 1</b><br>3.41m × 3.89m                  | 11' 2" × 12' 9" |  |
|----------------------------------------------------|-----------------|--|
| <b>Bedroom 2</b> <sup>(max)</sup><br>2.60m × 4.45m | 8' 7" × 14' 7"  |  |
| <b>Bedroom 3</b> <sup>(max)</sup><br>2.74m × 3.94m | 9′ 0″ × 12′ 11″ |  |
| <b>Bedroom 4</b><br>2.37m × 3.32m                  | 7' 9" × 10' 11" |  |
| Bathroom <sup>(over bath)</sup><br>1.97m × 2.07m   | 6' 6" × 6' 10"  |  |
| En suite <sup>(over shower)</sup><br>2.37m × 1.89m | 7′ 9″ × 6′ 3″   |  |