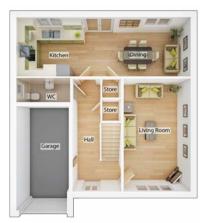

### The Dunlop

4 BEDROOM HOME, TOTAL 1242sq ft / 115.4m<sup>2</sup>

### **GROUND FLOOR**

 Kitchen/Dining Area

 5.06m x 2.91m
 16' 7" x 9' 6"

 Living Room

 3.12m x 4.15m
 10' 3" x 13' 7"

| WC            |                |
|---------------|----------------|
| 1.18m x 1.86m | 3′ 10″ x 6′ 1″ |