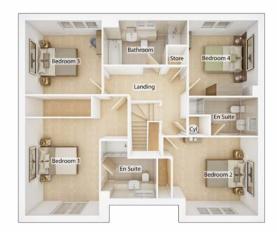

#### FIRST FLOOR

| <b>Bedroom 1</b><br>3.41m × 3.89m                  | 11' 2" × 12' 9" |  |
|----------------------------------------------------|-----------------|--|
| <b>Bedroom 2</b> <sup>(max)</sup><br>2.60m × 4.45m | 8' 7" × 14' 7"  |  |
| <b>Bedroom 3</b> <sup>(max)</sup><br>2.74m × 3.94m | 9′ 0″ × 12′ 11″ |  |
| <b>Bedroom 4</b><br>2.37m × 3.32m                  | 7' 9" × 10' 11" |  |
| Bathroom <sup>(over bath)</sup><br>1.97m × 2.07m   | 6' 6" × 6' 10"  |  |
| En suite <sup>(over shower)</sup><br>2.37m × 1.89m | 7′ 9″ × 6′ 3″   |  |