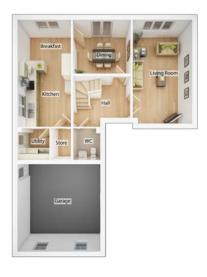

### The Fairbairn

4 BEDROOM HOME, TOTAL 1226sq ft / 113.9m<sup>2</sup>

### GROUND FLOOR

| Kitchen/Bi          | reaktast | Area    |    |
|---------------------|----------|---------|----|
| $2.24 m \times 1.0$ | )2m      | 7' 9" 1 | 16 |

| 2.34m x 4.92m                       | 7′ 8″ x 16′ 2″  |  |  |
|-------------------------------------|-----------------|--|--|
| <b>Living Room</b><br>4.77m x 3.69m | 15' 8" x 12' 2" |  |  |
| <b>Dining Room</b><br>2.34m x 2.99m | 7' 8" x 9' 10"  |  |  |
| <b>WC</b><br>2.34m x 1.10m          | 7′ 8″ x 3′ 7″   |  |  |

#### FIRST FLOOR

| <b>Bedroom 1</b><br>3.41m × 3.89m                  | 11' 2" × 12' 9" |  |
|----------------------------------------------------|-----------------|--|
| <b>Bedroom 2</b> <sup>(max)</sup><br>2.60m × 4.45m | 8' 7" × 14' 7"  |  |
| <b>Bedroom 3</b> <sup>(max)</sup><br>2.74m × 3.94m | 9′ 0″ × 12′ 11″ |  |
| <b>Bedroom 4</b><br>2.37m × 3.32m                  | 7' 9" × 10' 11" |  |
| Bathroom <sup>(over bath)</sup><br>1.97m × 2.07m   | 6' 6" × 6' 10"  |  |
| En suite <sup>(over shower)</sup><br>2.37m × 1.89m | 7′ 9″ × 6′ 3″   |  |