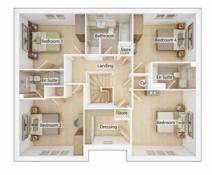

| Bedro   | bom 4 Bedroom 3 |
|---------|-----------------|
| Landing | Getroom 2       |

FIRST FLOOR

| <b>Bedroom 2</b><br>3.00m x 3.13m | 9' 10" x 10' 3" |
|-----------------------------------|-----------------|
| Bedroom 3                         |                 |
| 2.60m x 3.11m                     | 8' 6" x 10' 3"  |
| Bedroom 4                         |                 |
| 2.44m x 3.11m                     | 8′ 0″ x 10′ 3″  |
| Bathroom                          |                 |
| 2.05m x 2.11m                     | 6' 9" x 6' 11"  |

SECOND FLOOR

| Bedroom 1     |                  |
|---------------|------------------|
| 3.98m x 3.30m | 13' 1" x 10' 10" |
| En suite      |                  |
| 2.20m x 1.89m | 7′ 2″ x 6′ 2″    |
| Dressing Room |                  |
| 1.89m x 1.52m | 6′ 2″ x 5′ 0″    |