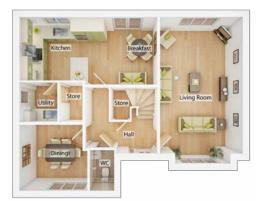

### **GROUND FLOOR**

 Kitchen/Dining Area

 5.06m x 2.91m
 16' 7" x 9' 6"

 Living Room

 3.12m x 4.15m
 10' 3" x 13' 7"

| WC            |                |
|---------------|----------------|
| 1.18m x 1.86m | 3′ 10″ x 6′ 1″ |