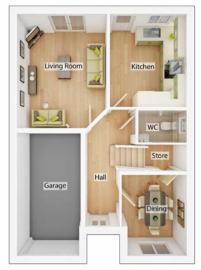

### The Dunlop

4 BEDROOM HOME, TOTAL 1242sq ft / 115.4m<sup>2</sup>

### **GROUND FLOOR**

 Kitchen/Dining Area

 5.06m x 2.91m
 16' 7" x 9' 6"

 Living Room

 3.12m x 4.15m
 10' 3" x 13' 7"

| WC            |                |
|---------------|----------------|
| 1.18m x 1.86m | 3′ 10″ x 6′ 1″ |