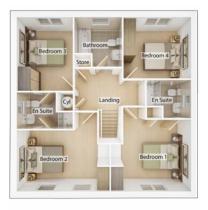

| Bedro   | bom 4 Bedroom 3 |
|---------|-----------------|
| Landing | Getroom 2       |

FIRST FLOOR

| <b>Bedroom 2</b><br>3.00m x 3.13m | 9' 10" x 10' 3" |
|-----------------------------------|-----------------|
| Bedroom 3                         |                 |
| 2.60m x 3.11m                     | 8' 6" x 10' 3"  |
| Bedroom 4                         |                 |
| 2.44m x 3.11m                     | 8′ 0″ x 10′ 3″  |
| Bathroom                          |                 |
| 2.05m x 2.11m                     | 6' 9" x 6' 11"  |

SECOND FLOOR

| Bedroom 1     |                  |
|---------------|------------------|
| 3.98m x 3.30m | 13' 1" x 10' 10" |
| En suite      |                  |
| 2.20m x 1.89m | 7′ 2″ x 6′ 2″    |
| Dressing Room |                  |
| 1.89m x 1.52m | 6′ 2″ x 5′ 0″    |