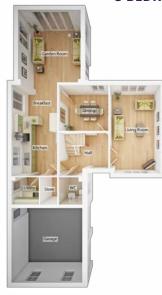

### The Fairbairn

4 BEDROOM HOME, TOTAL 1226sq ft / 113.9m<sup>2</sup>

### GROUND FLOOR

| Kitchen/Bi          | reaktast | Area    |    |
|---------------------|----------|---------|----|
| $2.24 m \times 1.0$ | )2m      | 7' 9" 1 | 16 |

| 2.34m x 4.92m                       | 7′ 8″ x 16′ 2″  |  |  |
|-------------------------------------|-----------------|--|--|
| <b>Living Room</b><br>4.77m x 3.69m | 15' 8" x 12' 2" |  |  |
| <b>Dining Room</b><br>2.34m x 2.99m | 7' 8" x 9' 10"  |  |  |
| <b>WC</b><br>2.34m x 1.10m          | 7′ 8″ x 3′ 7″   |  |  |

#### FIRST FLOOR

| <b>Bedroom 1</b><br>3.41m × 3.89m                  | 11' 2" × 12' 9" |  |
|----------------------------------------------------|-----------------|--|
| <b>Bedroom 2</b> <sup>(max)</sup><br>2.60m × 4.45m | 8' 7" × 14' 7"  |  |
| <b>Bedroom 3</b> <sup>(max)</sup><br>2.74m × 3.94m | 9′ 0″ × 12′ 11″ |  |
| <b>Bedroom 4</b><br>2.37m × 3.32m                  | 7' 9" × 10' 11" |  |
| Bathroom <sup>(over bath)</sup><br>1.97m × 2.07m   | 6' 6" × 6' 10"  |  |
| En suite <sup>(over shower)</sup><br>2.37m × 1.89m | 7′ 9″ × 6′ 3″   |  |