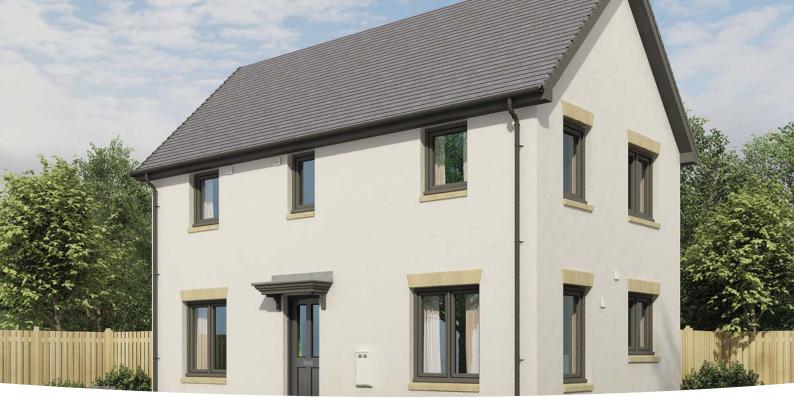

### The Boswell

### 3 BEDROOM HOME, TOTAL 859SQ FT / 79.9M<sup>2</sup>

### **GROUND FLOOR**

Kitchen/Dining Area

| 4.58m x 2.98m | 15′ | 0″ | Х | 9′ | 9" |
|---------------|-----|----|---|----|----|
|---------------|-----|----|---|----|----|

| Living Room   |                 |
|---------------|-----------------|
| 4.63m x 3.17m | 15' 2" x 10' 5" |
| WC            |                 |
| 1.82m x 1.10m | 6′ 0″ x 3′ 7″   |

#### FIRST FLOOR

| <b>Bedroom 1</b><br>3.33m x 3.21m | 10' 11" x 10' 6" |
|-----------------------------------|------------------|
| <b>Bedroom 2</b><br>2.61m x 3.03m | 8′ 7″ x 9′ 11″   |
| <b>Bedroom 3</b><br>1.94m x 3.03m | 6' 4" x 9' 11"   |
| <b>Bathroom</b><br>1.83m x 1.99m  | 6' 0" x 6' 6"    |
| <b>En suite</b><br>1.83m x 2.43m  | 6' 0" x 8' 0"    |