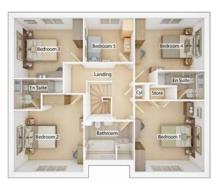

### The Fairbairn

4 BEDROOM HOME, TOTAL 1226sq ft / 113.9m<sup>2</sup>

#### FIRST FLOOR

| <b>Bedroom 1</b><br>3.41m × 3.89m                  | 11' 2" × 12' 9" |  |
|----------------------------------------------------|-----------------|--|
| <b>Bedroom 2</b> <sup>(max)</sup><br>2.60m × 4.45m | 8' 7" × 14' 7"  |  |
| <b>Bedroom 3</b> <sup>(max)</sup><br>2.74m × 3.94m | 9′ 0″ × 12′ 11″ |  |
| <b>Bedroom 4</b><br>2.37m × 3.32m                  | 7' 9" × 10' 11" |  |
| Bathroom <sup>(over bath)</sup><br>1.97m × 2.07m   | 6' 6" × 6' 10"  |  |
| En suite <sup>(over shower)</sup><br>2.37m × 1.89m | 7′ 9″ × 6′ 3″   |  |