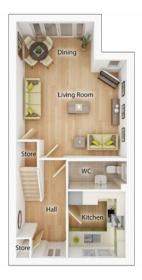

### **The Andrew**

2 BEDROOM HOME, TOTAL 727 sq ft / 66.5m<sup>2</sup>

### **GROUND FLOOR**

Kitchen

2.06m × 3.30m 6' 9" × 10' 10"

### Living Room/Dining Area

4.02m x 3.54m 13' 2" x 11' 8"

### WC

1.80m x 1.22m

5′ 11″ x 4′ 0″

.