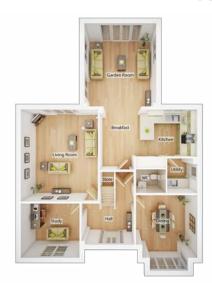

### **The Geddes**

### 4 BEDROOM HOME, TOTAL 1348sq ft / 125.2m<sup>2</sup>

#### GROUND FLOOR Kitchen/Dining Area

8.27m × 2.80m 27' 2" × 9' 2"

| Living Room   |                 |  |  |  |
|---------------|-----------------|--|--|--|
| 3.16m × 5.34m | 10' 5" × 17' 6" |  |  |  |
| WC            |                 |  |  |  |
| 2.54m × 1.14m | 8' 4" × 3' 9"   |  |  |  |