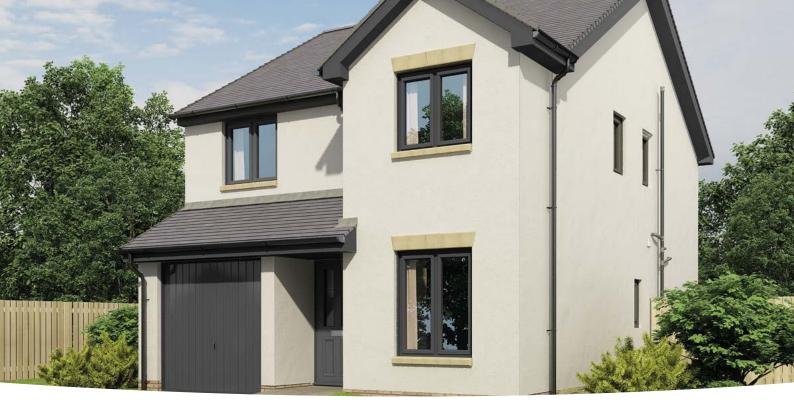

### The Dunlop

4 BEDROOM HOME, TOTAL 1242sq ft / 115.4m<sup>2</sup>

### **GROUND FLOOR**

 Kitchen/Dining Area

 5.06m x 2.91m
 16' 7" x 9' 6"

 Living Room

 3.12m x 4.15m
 10' 3" x 13' 7"

| WC            |                |
|---------------|----------------|
| 1.18m x 1.86m | 3′ 10″ x 6′ 1″ |