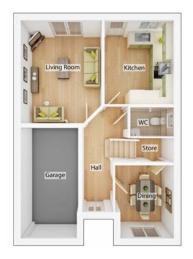

### **GROUND FLOOR**

 Kitchen/Dining Area

 5.06m x 2.91m
 16' 7" x 9' 6"

 Living Room

 3.12m x 4.15m
 10' 3" x 13' 7"

| WC            |                |
|---------------|----------------|
| 1.18m x 1.86m | 3′ 10″ x 6′ 1″ |