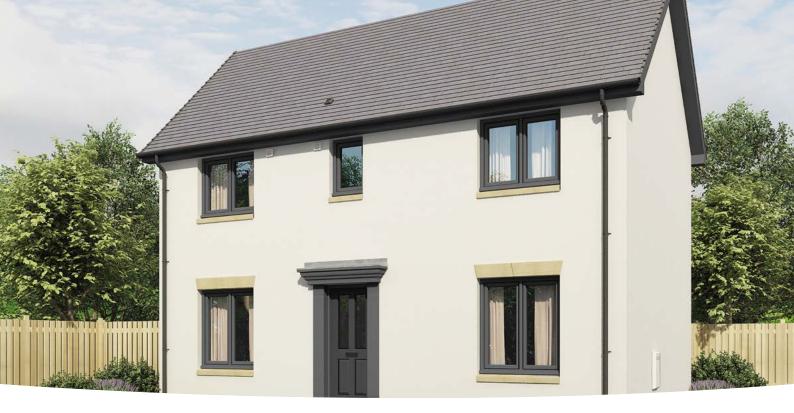

4m | 10' 5" × 17' 6" |  |  |  |
| WC            |                 |  |  |  |
| 2.54m × 1.14m | 8' 4" × 3' 9"   |  |  |  |



#### FIRST FLOOR

| <b>Bedroom 1</b> <sup>(max)</sup><br>3.78m × 3.89m          | 12' 5" × 13' 1" |
|-------------------------------------------------------------|-----------------|
| <b>Bedroom 2</b> <sup>(max)</sup><br>4.39m × 2.88m          | 14' 5" × 9' 6"  |
| <b>Bedroom 3</b><br>2.65m × 3.48m                           | 8' 8" × 11' 5"  |
| <b>Bedroom 4</b><br>3.19m × 2.89m                           | 10' 6" × 9' 6"  |
| <b>Bathroom</b> <sup>(max)</sup><br>2.25m × 2.34m           | 7′ 5″ × 7′ 8″   |
| <b>En suite 1</b> <sup>(over shower)</sup><br>2.10m × 1.81m | 6′ 11 × 5′ 11   |
| <b>En suite 2</b> <sup>(over shower)</sup><br>2.65m × 1.73m | 8′ 8″ × 5′ 8″   |



### The Hume

### 4 BEDROOM HOME, TOTAL 1427sq ft / 132.7m<sup>2</sup>



### GROUND FLOOR

| Kitchen/Breaktast/ | Area            |
|--------------------|-----------------|
| 3.95m x 3.54m      | 13' 0" x 11' 7' |

| <b>Living Room</b> <sup>(max)</sup><br>4.28m x 4.15m | 14' 1" x 13' 8"  |  |  |
|------------------------------------------------------|------------------|--|--|
| <b>Dining Room</b><br>3.04m x 3.63m                  | 10' 0" x 11' 11" |  |  |
| <b>Study</b><br>2.81m x 3.12m                        | 9′ 3″ x 10′ 3″   |  |  |
| <b>WC</b><br>1.12m x 2.15m                           | 3′ 8″ x 7′ 1″    |  |  |



#### FIRST FLOOR

| <b>Bedroom 1</b><br>3.50m x 4.30m  | 11' 6" x 14' 1" |
|------------------------------------|-----------------|
| <b>Bedroom 2</b><br>4.04m x 3.53m