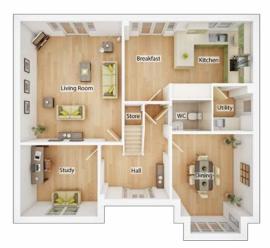

### The Fairbairn

4 BEDROOM HOME, TOTAL 1226sq ft / 113.9m<sup>2</sup>

### GROUND FLOOR

| Kitchen/Bi          | reaktast | Area    |    |
|---------------------|----------|---------|----|
| $2.24 m \times 1.0$ | )2m      | 7' 9" 1 | 16 |

| 2.34m x 4.92m                       | 7′ 8″ x 16′ 2″  |  |  |
|-------------------------------------|-----------------|--|--|
| <b>Living Room</b><br>4.77m x 3.69m | 15' 8" x 12' 2" |  |  |
| <b>Dining Room</b><br>2.34m x 2.99m | 7' 8" x 9' 10"  |  |  |
| <b>WC</b><br>2.34m x 1.10m          | 7′ 8″ x 3′ 7″   |  |  |