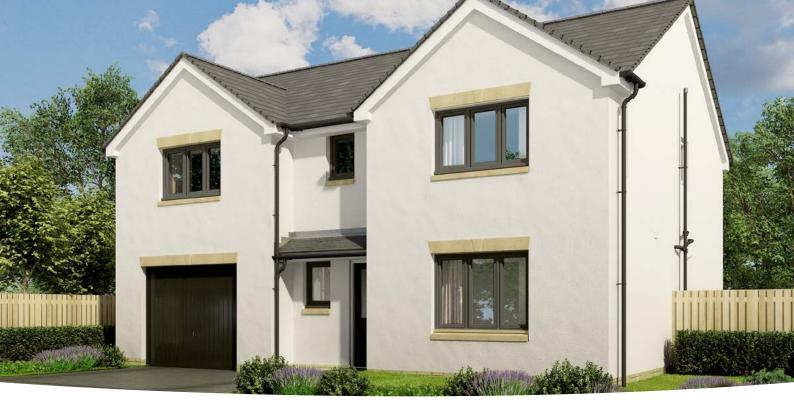

4' 0" × 8' 11"   |  |



### **The Stewart**

### 4 BEDROOM HOME, TOTAL 1629SQ FT / 151.4M<sup>2</sup>



### GROUND FLOOR

| <b>Kitchen</b><br>3.93m × 3.90m                  | 12' 11" × 12' 10" |
|--------------------------------------------------|-------------------|
| <b>Living Room</b><br>4.87m × 3.90m              | 16' 0" × 12' 10"  |
| Dining Room<br>3.41m × 2.88m                     | 11' 2" × 9' 5"    |
| <b>Utility</b> <sup>(max)</sup><br>2.83m × 2.09m | 9' 4" × 6' 11"    |
| <b>WC</b><br>2.83m × 1.16m                       | 9' 4" × 3' 10"    |



#### FIRST FLOOR

| 13' 0" × 11' 6"        |
|------------------------|
| 11' 10" × 13' 0"       |
| 11' 2" × 9' 5"         |
| wer)<br>11′ 0″ × 6′ 3″ |
| 8' 3" × 5' 0"          |
| 6' 1" × 7' 1"          |
|                        |



### The Wallace

### 5 BEDROOM HOME, TOTAL 1704SQ FT / 158.3M<sup>2</sup>



**GROUND FLOOR Kitchen/Dining Area** 5.86m x 3.41m 19' 3" x 11' 2"

| 5.66117 5.1111                      | 19 9 X 11 2     |
|-------------------------------------|-----------------|
| <b>Living Room</b><br>3.86m x 5.06m | 12′ 8″ x 16′ 7″ |
| <b>Dining Room</b><br>2.86m x 3.41m | 9' 5" x 11' 2"  |
| <b>Utility</b><br>1.75m x 2.21m     | 5′ 9″ x 7′ 3″   |
| <b>WC</b><br>1.13m x 2.14m          | 3′ 8″ x 7′ 0″   |



| FIRST FLOOR<br>Bedroom 1                           |                 |
|----------------------------------------------------|-----------------|
| 3.86m x 3.95m                                      | 12' 8" x 13' 0" |
| <b>Bedroom 2</b> <sup>(max)</sup><br>3.86m × 4.32m | 12' 8" × 14' 2" |
| Bedroom