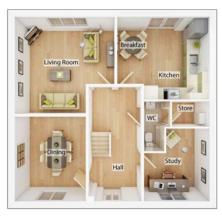

### The Fairbairn

4 BEDROOM HOME, TOTAL 1226sq ft / 113.9m<sup>2</sup>

### GROUND FLOOR

| Kitchen/Bi          | reaktast | Area    |    |
|---------------------|----------|---------|----|
| $2.24 m \times 1.0$ | )2m      | 7' 9" 1 | 16 |

| 2.34m x 4.92m                       | 7′ 8″ x 16′ 2″  |  |  |
|-------------------------------------|-----------------|--|--|
| <b>Living Room</b><br>4.77m x 3.69m | 15' 8" x 12' 2" |  |  |
| <b>Dining Room</b><br>2.34m x 2.99m | 7' 8" x 9' 10"  |  |  |
| <b>WC</b><br>2.34m x 1.10m          | 7′ 8″ x 3′ 7″   |  |  |