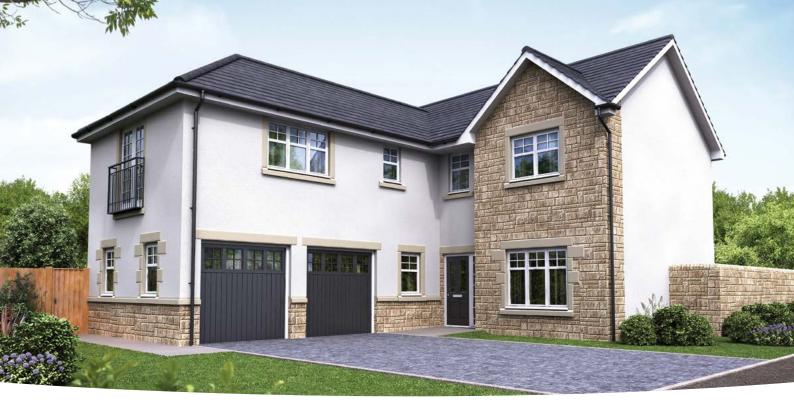

x 18' 2"  |
| Dining Room<br>3.69m x 3.76m        | 12' 1" x 12' 4"  |
| <b>Study</b><br>3.52m x 3.26m       | 11' 7" x 10' 8"  |
| <b>Garden Room</b><br>4.31m x 5.16m | 14' 2" x 16' 11" |



### FIRST FLOOR

| <b>Bedroom 1</b><br>3.36m x 4.45m | 14' 7" x 11' 0"  |
|-----------------------------------|------------------|
| <b>Bedroom 2</b><br>3.30m x 3.57m | 10' 10" x 11' 9" |
| <b>Bedroom 3</b><br>3.48m x 3.38m | 11' 5" x 11' 1"  |
| <b>Bedroom 4</b><br>3.45m x 3.15m | 11' 4" x 10' 4"  |

| Bathroom      |                |  |
|---------------|----------------|--|
| 3.83m x 2.03m | 12' 7" x 6' 8" |  |
| En suite 1    |                |  |
| 2.54m x 1.82m | 8' 4" x 6' 0"  |  |
| En suite 2    |                |  |
| 2.15m x 1.76m | 7′ 0″ x 5′ 9″  |  |
|               |                |  |



### The Cameron

5 BEDROOM HOME, TOTAL 2089 sq ft / 194.07m<sup>2</sup>



### GROUND FLOOR

| <b>Kitchen</b><br>3.14m x 6.30m | 10' 4" x 20' 8"   |
|---------------------------------|-------------------|
| <b>Lounge</b><br>3.50m x 6.11m  | 11' 6" x 20' 1"   |
| Dining Room<br>3.40m x 3.19m    | 11' 2" x 10' 6"   |
| Double Garage<br>4.86m x 5.16m  | 15' 11" x 16' 11" |



#### FIRST FLOOR

| <b>Bedroom 1</b><br>4.88m x 4.00m | 16' 0" x 13' 1" | <b>Bedroom 5</b><br>3.19m x 2.81m  | 10' 5" x 9' 3" |
|-----------------------------------|-----------------|------------------------------------|----------------|
| <b>Bedroom 2</b><br>2.83m x 4.01m | 9′ 4″ x 13′ 2″  | <b>Bathroom</b><br>2.01m x 2.39m   | 6' 7" x 7' 10" |
| <b>Bedroom 3</b><br>3.40m x 3.23m | 11' 2" x 10' 7" | <b>En suite 1</b><