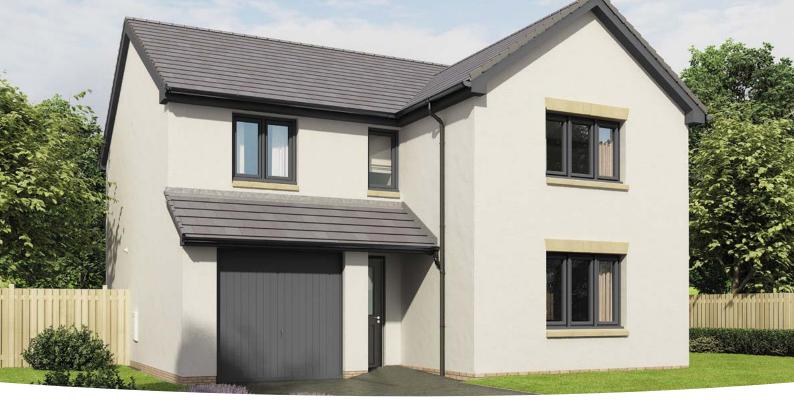

-------------------------------------------------|------------------|--|--|
| <b>Dining Room</b><br>3.04m x 3.63m                  | 10' 0" x 11' 11" |  |  |
| <b>Study</b><br>2.81m x 3.12m                        | 9′ 3″ x 10′ 3″   |  |  |
| <b>WC</b><br>1.12m x 2.15m                           | 3′ 8″ x 7′ 1″    |  |  |



#### FIRST FLOOR

| <b>Bedroom 1</b><br>3.50m x 4.30m  | 11' 6" x 14' 1" |
|------------------------------------|-----------------|
| <b>Bedroom 2</b><br>4.04m x 3.53m  | 13′ 3″ x 11′ 7″ |
| <b>Bedroom 3</b><br>3.08m x 2.92m  | 10' 1" x 9' 7"  |
| <b>Bedroom 4</b><br>3.05m x 2.73m  | 10' 0" x 9' 0"  |
| <b>Bathroom</b><br>1.95m x 2.10m   | 6' 5" x 6' 11"  |
| <b>En suite 1</b><br>1.66m x 2.48m | 5' 5" x 8' 2"   |
| <b>En suite 2</b><br>1.93m x 2.38m | 6′ 4″ x 7′ 10″  |



### The Maxwell

### 4 BEDROOM HOME, TOTAL 1475sq ft / 137m<sup>2</sup>



### GROUND FLOOR

| ĸ | itcn | en/ | DIN | ing | Ar | ea |
|---|------|-----|-----|-----|----|----|
| ~ | ~ ~  | ~   | ~ - |     |    |    |

| 8.69m x 3.0/m                       | 28′ 6″ x 10′ 1″ |
|-------------------------------------|-----------------|
| <b>Living Room</b><br>4.20m x 4.44m | 13' 9" x 14' 7" |
| <b>WC</b><br>1.78m x 1.12m          | 5' 11" x 3' 7"  |
| <b>Utility</b><br>1.82m x 2.14m     | 6′ 0″ x 7′ 2″   |

2016" 4014"



### FIRST FLOOR

| ' 9" × 14' 9" |
|---------------|
| ' 1" × 11' 1" |
| ' 8" × 10' 2" |
| ' 2" × 12' 5" |
| 3" × 10' 2"   |
| 5" × 8' 11"   |
|               |



### The Monro

### 4 BEDROOM HOME, TOTAL 1536sq ft / 142.6m<sup>2</sup>



### **GROUND FLOOR**

| Kitchen/Brea