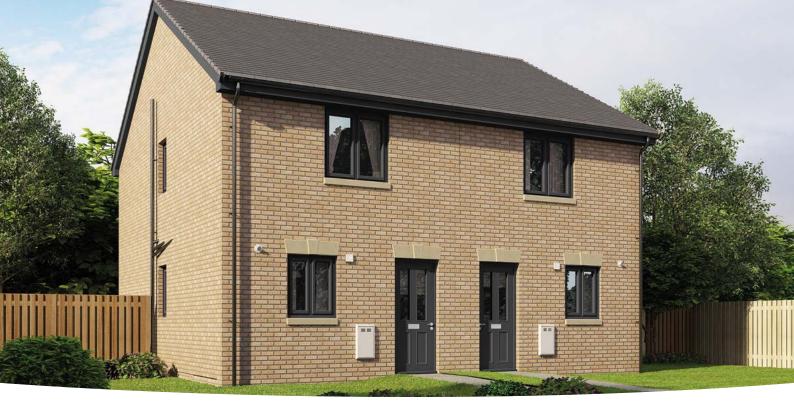

### **The Andrew**

2 BEDROOM HOME, TOTAL 727 sq ft / 66.5m<sup>2</sup>

### **GROUND FLOOR**

Kitchen

2.06m × 3.30m 6' 9" × 10' 10"

### Living Room/Dining Area

4.02m x 3.54m 13' 2" x 11' 8"

### WC

1.80m x 1.22m

5′ 11″ x 4′ 0″

.

### FIRST FLOOR

| Bedroom 1                       |                 |
|---------------------------------|-----------------|
| 4.02m x 3.59m                   | 13' 2" x 11' 9" |
| Bedroom 2 (max)                 |                 |
| 4.02m x 2.40m                   | 13′ 2″ x 7′ 11″ |
| Bathroom <sup>(over bath)</sup> |                 |
| 1.77m x 2.10m                   | 5′ 10″ x 6′ 11″ |