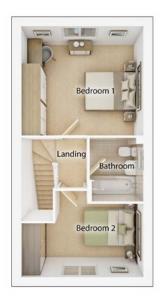

### **The Andrew**

2 BEDROOM HOME, TOTAL 727 sq ft / 66.5m<sup>2</sup>

### FIRST FLOOR

| Bedroom 1                       |                 |
|---------------------------------|-----------------|
| 4.02m x 3.59m                   | 13' 2" x 11' 9" |
| Bedroom 2 (max)                 |                 |
| 4.02m x 2.40m                   | 13′ 2″ x 7′ 11″ |
| Bathroom <sup>(over bath)</sup> |                 |
| 1.77m x 2.10m                   | 5′ 10″ x 6′ 11″ |