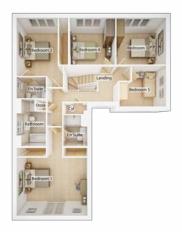

### The Fairbairn

4 BEDROOM HOME, TOTAL 1226sq ft / 113.9m<sup>2</sup>

#### FIRST FLOOR

| <b>Bedroom 1</b><br>3.41m × 3.89m                  | 11' 2" × 12' 9" |  |
|----------------------------------------------------|-----------------|--|
| <b>Bedroom 2</b> <sup>(max)</sup><br>2.60m × 4.45m | 8' 7" × 14' 7"  |  |
| <b>Bedroom 3</b> <sup>(max)</sup><br>2.74m × 3.94m | 9′ 0″ × 12′ 11″ |  |
| <b>Bedroom 4</b><br>2.37m × 3.32m                  | 7' 9" × 10' 11" |  |
| Bathroom <sup>(over bath)</sup><br>1.97m × 2.07m   | 6' 6" × 6' 10"  |  |
| En suite <sup>(over shower)</sup><br>2.37m × 1.89m | 7′ 9″ × 6′ 3″   |  |