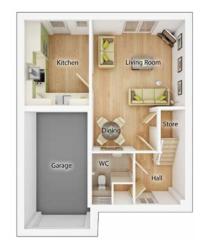

### The Dunlop

4 BEDROOM HOME, TOTAL 1242sq ft / 115.4m<sup>2</sup>

### **GROUND FLOOR**

 Kitchen/Dining Area

 5.06m x 2.91m
 16' 7" x 9' 6"

 Living Room

 3.12m x 4.15m
 10' 3" x 13' 7"

| WC            |                |
|---------------|----------------|
| 1.18m x 1.86m | 3′ 10″ x 6′ 1″ |