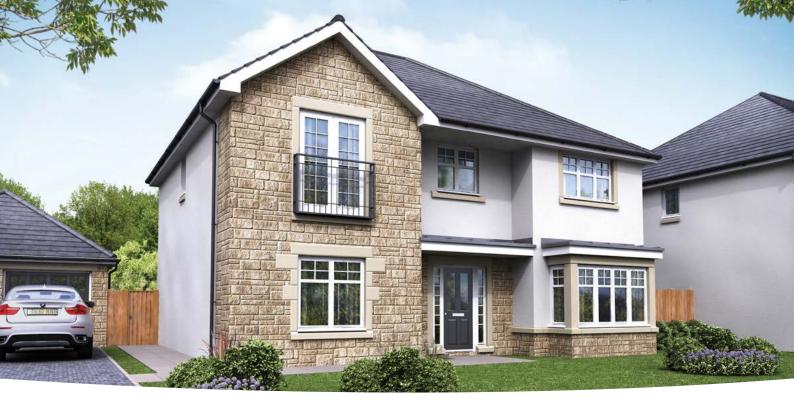

-----------------------------|-----------------|
| <b>Lounge</b><br>4.63m x 5.55m      | 15' 2" x 18' 2" |
| <b>Dining Room</b><br>3.69m x 3.76m | 12′ 1″ x 12′ 4″ |
| <b>Study</b><br>3.52m x 3.26m       | 11' 7" x 10' 8" |



#### FIRST FLOOR

| <b>Bedroom 1</b><br>3.36m x 4.45m | 14' 7" x 11' 0"  | <b>Bathroom</b><br>3.83m x 2.03m   | 12' 7" x 6' 8" |
|-----------------------------------|------------------|------------------------------------|----------------|
| <b>Bedroom 2</b><br>3.30m x 3.57m | 10' 10" x 11' 9" | <b>En suite 1</b><br>2.54m x 1.82m | 8' 4" x 6' 0"  |
| <b>Bedroom 3</b><br>3.48m x 3.38m | 11' 5" x 11' 1"  | <b>En suite 2</b><br>2.15m x 1.76m | 7′ 0″ x 5′ 9″  |
| <b>Bedroom 4</b><br>3.45m x 3.15m | 11' 4" x 10' 4"  |                                    |                |



# The Gordon with Garden Room

4 BEDROOM HOME, TOTAL 2239 sq ft / 208m<sup>2</sup>



#### **GROUND FLOOR**

| <b>Kitchen</b><br>5.86m x 3.65m     | 19' 3" x 12' 0"  |
|-------------------------------------|------------------|
| <b>Lounge</b><br>4.63m x 5.55m      | 15' 2" x 18' 2"  |
| Dining Room<br>3.69m x 3.76m        | 12' 1" x 12' 4"  |
| <b>Study</b><br>3.52m x 3.26m       | 11' 7" x 10' 8"  |
| <b>Garden Room</b><br>4.31m x 5.16m | 14' 2" x 16' 11" |



### FIRST FLOOR

| <b>Bedroom 1</b><br>3.36m x 4.45m | 14' 7" x 11' 0"  |
|-----------------------------------|------------------|
| <b>Bedroom 2</b><br>3.30m x 3.57m | 10' 10" x 11' 9" |
| <b>Bedroom 3</b><br>3.48m x 3.38m | 11' 5" x 11' 1"  |
| <b>Bedroom 4</b><br>3.45m x 3.15m | 11' 4" x 10' 4"  |

| Bathroom      |