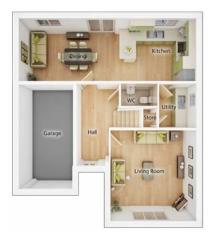

### The Fairbairn

4 BEDROOM HOME, TOTAL 1226sq ft / 113.9m<sup>2</sup>

### GROUND FLOOR

| Kitchen/Bi          | reaktast | Area    |    |
|---------------------|----------|---------|----|
| $2.24 m \times 1.0$ | )2m      | 7' 9" 1 | 16 |

| 2.34m x 4.92m                       | 7′ 8″ x 16′ 2″  |  |  |
|-------------------------------------|-----------------|--|--|
| <b>Living Room</b><br>4.77m x 3.69m | 15' 8" x 12' 2" |  |  |
| <b>Dining Room</b><br>2.34m x 2.99m | 7' 8" x 9' 10"  |  |  |
| <b>WC</b><br>2.34m x 1.10m          | 7′ 8″ x 3′ 7″   |  |  |