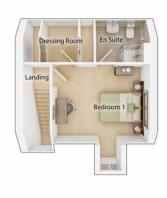

### The Dunlop

4 BEDROOM HOME, TOTAL 1242sq ft / 115.4m<sup>2</sup>

SECOND FLOOR

| Bedroom 1     |                  |
|---------------|------------------|
| 3.98m x 3.30m | 13' 1" x 10' 10" |
| En suite      |                  |
| 2.20m x 1.89m | 7′ 2″ x 6′ 2″    |
| Dressing Room |                  |
| 1.89m x 1.52m | 6′ 2″ x 5′ 0″    |