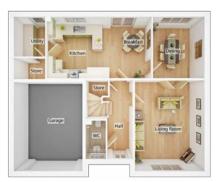

### The Fairbairn

4 BEDROOM HOME, TOTAL 1226sq ft / 113.9m<sup>2</sup>

### GROUND FLOOR

| Kitchen/Bi          | reaktast | Area    |    |
|---------------------|----------|---------|----|
| $2.24 m \times 1.0$ | )2m      | 7' 9" 1 | 16 |

| 2.34m x 4.92m                       | 7′ 8″ x 16′ 2″  |  |  |
|-------------------------------------|-----------------|--|--|
| <b>Living Room</b><br>4.77m x 3.69m | 15' 8" x 12' 2" |  |  |
| <b>Dining Room</b><br>2.34m x 2.99m | 7' 8" x 9' 10"  |  |  |
| <b>WC</b><br>2.34m x 1.10m          | 7′ 8″ x 3′ 7″   |  |  |