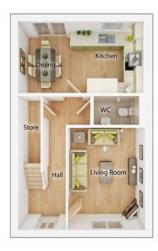

### The Dunlop

4 BEDROOM HOME, TOTAL 1242sq ft / 115.4m<sup>2</sup>

### **GROUND FLOOR**

 Kitchen/Dining Area

 5.06m x 2.91m
 16' 7" x 9' 6"

 Living Room

 3.12m x 4.15m
 10' 3" x 13' 7"

| WC            |                |
|---------------|----------------|
| 1.18m x 1.86m | 3′ 10″ x 6′ 1″ |