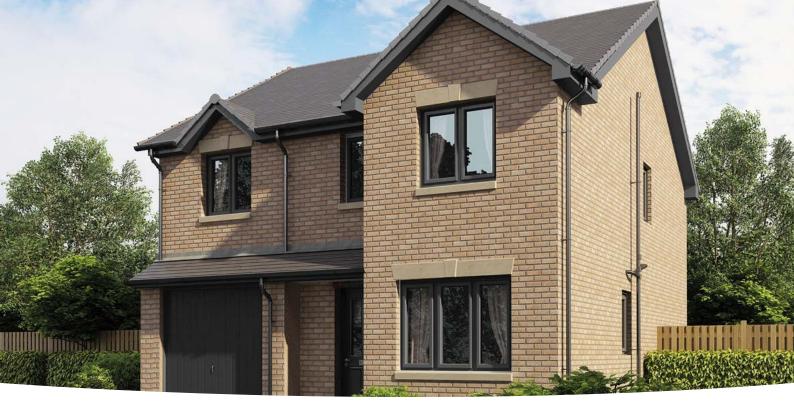

|---------|-----------------|
| Landing | Getroom 2       |

FIRST FLOOR

| <b>Bedroom 2</b><br>3.00m x 3.13m | 9' 10" x 10' 3" |
|-----------------------------------|-----------------|
| Bedroom 3                         |                 |
| 2.60m x 3.11m                     | 8' 6" x 10' 3"  |
| Bedroom 4                         |                 |
| 2.44m x 3.11m                     | 8′ 0″ x 10′ 3″  |
| Bathroom                          |                 |
| 2.05m x 2.11m                     | 6' 9" x 6' 11"  |



SECOND FLOOR

| Bedroom 1     |                  |
|---------------|------------------|
| 3.98m x 3.30m | 13' 1" x 10' 10" |
| En suite      |                  |
| 2.20m x 1.89m | 7′ 2″ x 6′ 2″    |
| Dressing Room |                  |
| 1.89m x 1.52m | 6′ 2″ x 5′ 0″    |



### The Fairbairn

4 BEDROOM HOME, TOTAL 1226sq ft / 113.9m<sup>2</sup>



### GROUND FLOOR

| Kitchen/Bi          | reaktast | Area    |    |
|---------------------|----------|---------|----|
| $2.24 m \times 1.0$ | )2m      | 7' 9" 1 | 16 |

| 2.34m x 4.92m                       | 7′ 8″ x 16′ 2″  |  |  |
|-------------------------------------|-----------------|--|--|
| <b>Living Room</b><br>4.77m x 3.69m | 15' 8" x 12' 2" |  |  |
| <b>Dining Room</b><br>2.34m x 2.99m | 7' 8" x 9' 10"  |  |  |
| <b>WC</b><br>2.34m x 1.10m          | 7′ 8″ x 3′ 7″   |  |  |



#### FIRST FLOOR

| <b>Bedroom 1</b><br>3.41m × 3.89m                  | 11' 2" × 12' 9" |  |
|----------------------------------------------------|-----------------|--|
| <b>Bedroom 2</b> <sup>(max)</sup><br>2.60m × 4.45m | 8' 7"