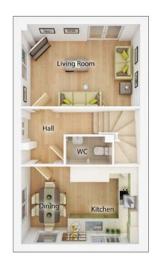

# **The Bryce**

### 3 BEDROOM HOME, TOTAL 872sq ft / 81m<sup>2</sup>

### **GROUND FLOOR**

### Living Room/Dining Area (max)

| 4.58m x 5.68m | 15' 0" x 18' 7" |
|---------------|-----------------|
| Kitchen       |                 |
| 2.39m x 2.77m | 7′ 10″ x 9′ 1″  |
| WC            |                 |
| 1.17m x 2.43m | 3′ 8″ x 8′ 0″   |

### **FIRST FLOOR**

| Bedroom 1     |                  |
|---------------|------------------|
| 4.58m x 3.64m | 15' 0" x 11' 11" |
| Bedroom 2     |                  |
| 2.59m x 3.33m | 8′ 6″ x 10′ 11″  |
| Bedroom 3     |                  |
| 1.92m x 3.33m | 6′ 4″ x 10′ 11″  |
|               |                  |