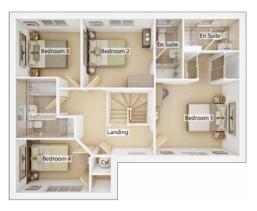

### The Dunlop

4 BEDROOM HOME, TOTAL 1242sq ft / 115.4m<sup>2</sup>

### **GROUND FLOOR**

 Kitchen/Dining Area

 5.06m x 2.91m
 16' 7" x 9' 6"

 Living Room

 3.12m x 4.15m
 10' 3" x 13' 7"

| WC            |                |
|---------------|----------------|
| 1.18m x 1.86m | 3′ 10″ x 6′ 1″ |

| Bedro   | bom 4 Bedroom 3 |
|---------|-----------------|
| Landing | Getroom 2       |

FIRST FLOOR

| <b>Bedroom 2</b><br>3.00m x 3.13m | 9' 10" x 10' 3" |
|-----------------------------------|-----------------|
| Bedroom 3                         |                 |
| 2.60m x 3.11m                     | 8' 6" x 10' 3"  |
| Bedroom 4                         |                 |
| 2.44m x 3.11m                     | 8′ 0″ x 10′ 3″  |
| Bathroom                          |                 |
| 2.05m x 2.11m                     | 6' 9" x 6' 11"  |

SECOND FLOOR

| Bedroom 1     |                  |
|---------------|------------------|
| 3.98m x 3.30m | 13' 1" x 10' 10" |
| En suite      |                  |
| 2.20m x 1.89m | 7′ 2″ x 6′ 2″    |
| Dressing Room |                  |
| 1.89m x 1.52m | 6′ 2″ x 5′ 0″    |