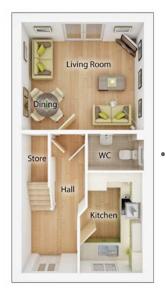

### **The Andrew**

2 BEDROOM HOME, TOTAL 727 sq ft / 66.5m<sup>2</sup>

### **GROUND FLOOR**

Kitchen

2.06m × 3.30m 6' 9" × 10' 10"

### Living Room/Dining Area

4.02m x 3.54m 13' 2" x 11' 8"

### WC

1.80m x 1.22m

5′ 11″ x 4′ 0″

.