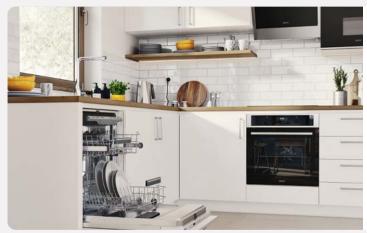

### Kitchens

All of our kitchens are fitted with beautiful units and worktops and you can choose your preferred style and colour to create your perfect cooking and entertaining space.

A range of accessories including stylish splashbacks, a stainless steel sink and taps, and lighting\* give your kitchen a clean, contemporary finish. You'll get a modern, energy efficient oven with built-in hob and integrated hood.