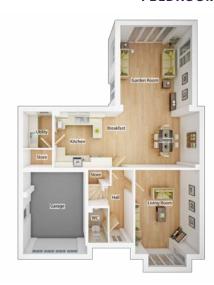

### The Dunlop

4 BEDROOM HOME, TOTAL 1242sq ft / 115.4m<sup>2</sup>

### **GROUND FLOOR**

 Kitchen/Dining Area

 5.06m x 2.91m
 16' 7" x 9' 6"

 Living Room

 3.12m x 4.15m
 10' 3" x 13' 7"

| WC            |                |
|---------------|----------------|
| 1.18m x 1.86m | 3′ 10″ x 6′ 1″ |