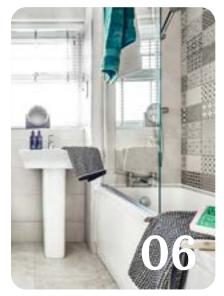

## Bathrooms, en suites and shower rooms

Modern white sanitaryware, including toilet, basin and bath with chrome taps give your main bathroom a clean look. The matching sanitaryware is fitted in en suites and shower rooms which also benefit from an shower and glass enclosure.

For a distinct look, we offer a varied range of ceramic wall tiles for you to choose from to make your bathroom and en suite stand out from the crowd.