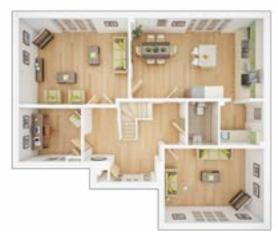

# **The Winterford**

**5 BEDROOM HOME** 

## GROUND FLOOR

View development

| <b>Lounge</b><br>5.22m × 4.12m         | 17' 2" × 13' 7"  |
|----------------------------------------|------------------|
| <b>Lounge 2</b><br>4.74m × 3.56m       | 15' 7" × 11' 8"  |
| <b>Kitchen/Dining</b><br>6.36m × 3.83m | 20' 11" × 12' 7" |
| <b>Study</b><br>2.97m × 2.60m          | 9' 9" × 8' 6"    |