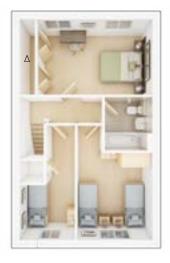

#### **FIRST FLOOR**

| <b>Bedroom 1</b><br>3.72m × 3.83m      | 12' 3" × 12' 7" |
|----------------------------------------|-----------------|
| <b>Bedroom 2</b><br>2.75m × 3.52m      | 9' 0" × 11' 7"  |
| <b>Bedroom 3</b> max.<br>4.06m × 3.47m | 13' 4" × 11' 5" |
| <b>Bedroom 4</b> max.<br>3.72m × 3.06m | 12' 3" × 10' 1" |