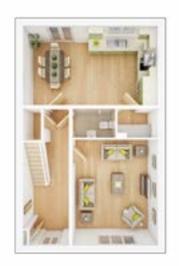

# **The Standford**

**4 BEDROOM HOME** 

### **GROUND FLOOR**

View development

| <b>Lounge</b><br>3.66m × 4.96m       | 12' 0" × 16' 3" |
|--------------------------------------|-----------------|
| <b>Kitchen</b> max.<br>6.32m × 3.80m | 20' 9" × 12' 6" |
| <b>Dining</b><br>3.66m × 2.72m       | 12' 0" × 8' 11" |
| <b>Study</b><br>2.54m × 2.92m        | 8' 4" × 9' 7"   |