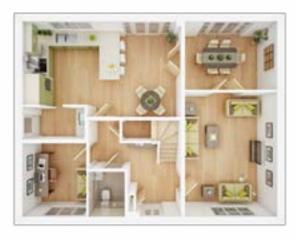

# **The Standford**

**4 BEDROOM HOME** 

### **GROUND FLOOR**

View development

| <b>Lounge</b><br>3.66m × 4.96m       | 12' 0" × 16' 3" |
|--------------------------------------|-----------------|
| <b>Kitchen</b> max.<br>6.32m × 3.80m | 20' 9" × 12' 6" |
| <b>Dining</b><br>3.66m × 2.72m       | 12' 0" × 8' 11" |
| <b>Study</b><br>2.54m × 2.92m        | 8' 4" × 9' 7"   |