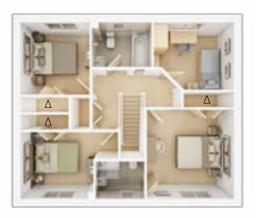

# **The Winterford**

**5 BEDROOM HOME** 

#### FIRST FLOOR

| <b>Bedroom 1</b><br>4.05m × 3.56m | 13' 4" × 11' 8" |
|-----------------------------------|-----------------|
| <b>Bedroom 2</b><br>3.49m × 3.79m | 11' 5" × 12' 5" |
| <b>Bedroom 3</b><br>3.95m × 2.66m | 13' 0" × 8' 9"  |
| <b>Bedroom 4</b><br>2.75m × 3.44m | 9' 0 × 11' 3"   |
| <b>Bedroom 5</b><br>2.76m × 2.71m | 9' 1" × 8' 11"  |