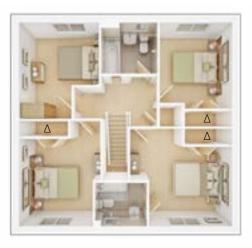

#### FIRST FLOOR

| <b>Bedroom 1</b><br>4.05m × 3.56m | 13' 4" × 11' 8" |
|-----------------------------------|-----------------|
| <b>Bedroom 2</b><br>3.49m × 3.79m | 11' 5" × 12' 5" |
| <b>Bedroom 3</b><br>3.95m × 2.66m | 13' 0" × 8' 9"  |
| <b>Bedroom 4</b><br>2.75m × 3.44m | 9' 0 × 11' 3"   |
| <b>Bedroom 5</b><br>2.76m × 2.71m | 9' 1" × 8' 11"  |