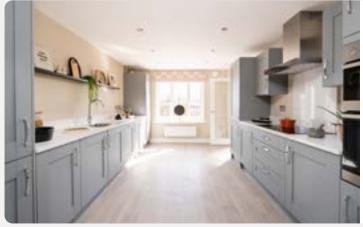

#### **Kitchens**

All of our kitchens are fitted with beautiful units and worktops and you can choose your preferred style and colour to create your perfect cooking and entertaining space.

A range of accessories including stylish splashbacks, a stainless steel sink and taps, and lighting\* give your kitchen a clean, contemporary finish. You'll get a modern, energy efficient oven with built-in hob and integrated hood.