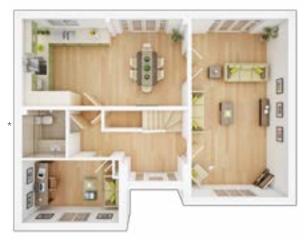

# **The Winterford**

**5 BEDROOM HOME** 

## GROUND FLOOR

View development

| <b>Lounge</b><br>5.22m × 4.12m         | 17' 2" × 13' 7"  |
|----------------------------------------|------------------|
| <b>Lounge 2</b><br>4.74m × 3.56m       | 15' 7" × 11' 8"  |
| <b>Kitchen/Dining</b><br>6.36m × 3.83m | 20' 11" × 12' 7" |
| <b>Study</b><br>2.97m × 2.60m          | 9' 9" × 8' 6"    |