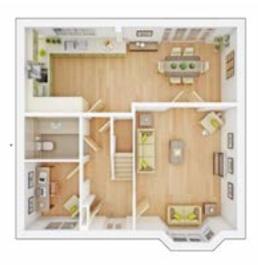

## GROUND FLOOR

View development

| <b>Lounge</b><br>5.22m × 4.12m         | 17' 2" × 13' 7"  |
|----------------------------------------|------------------|
| <b>Lounge 2</b><br>4.74m × 3.56m       | 15' 7" × 11' 8"  |
| <b>Kitchen/Dining</b><br>6.36m × 3.83m | 20' 11" × 12' 7" |
| <b>Study</b><br>2.97m × 2.60m          | 9' 9" × 8' 6"    |