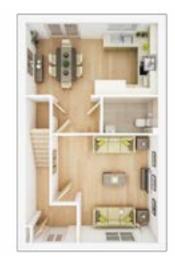

### **GROUND FLOOR**

View development

| <b>Lounge</b><br>3.66m × 4.96m       | 12' 0" × 16' 3" |
|--------------------------------------|-----------------|
| <b>Kitchen</b> max.<br>6.32m × 3.80m | 20' 9" × 12' 6" |
| <b>Dining</b><br>3.66m × 2.72m       | 12' 0" × 8' 11" |
| <b>Study</b><br>2.54m × 2.92m        | 8' 4" × 9' 7"   |