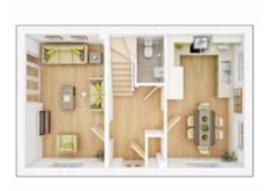

# **The Winterford**

**5 BEDROOM HOME** 

## GROUND FLOOR

View development

| <b>Lounge</b><br>5.22m × 4.12m         | 17' 2" × 13' 7"  |
|----------------------------------------|------------------|
| <b>Lounge 2</b><br>4.74m × 3.56m       | 15' 7" × 11' 8"  |
| <b>Kitchen/Dining</b><br>6.36m × 3.83m | 20' 11" × 12' 7" |
| <b>Study</b><br>2.97m × 2.60m          | 9' 9" × 8' 6"    |

#### FIRST FLOOR

| <b>Bedroom 1</b><br>4.05m × 3.56m | 13' 4" × 11' 8" |
|-----------------------------------|-----------------|
| <b>Bedroom 2</b><br>3.49m × 3.79m | 11' 5" × 12' 5" |
| <b>Bedroom 3</b><br>3.95m × 2.66m | 13' 0" × 8' 9"  |
| <b>Bedroom 4</b><br>2.75m × 3.44m | 9' 0 × 11' 3"   |
| <b>Bedroom 5</b><br>2.76m × 2.71m | 9' 1" × 8' 11"  |