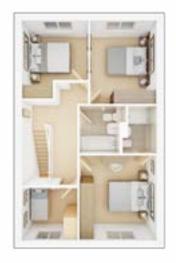

# **The Standford**

**4 BEDROOM HOME** 

#### **FIRST FLOOR**

| <b>Bedroom 1</b><br>3.72m × 3.83m      | 12' 3" × 12' 7" |
|----------------------------------------|-----------------|
| <b>Bedroom 2</b><br>2.75m × 3.52m      | 9' 0" × 11' 7"  |
| <b>Bedroom 3</b> max.<br>4.06m × 3.47m | 13' 4" × 11' 5" |
| <b>Bedroom 4</b> max.<br>3.72m × 3.06m | 12' 3" × 10' 1" |