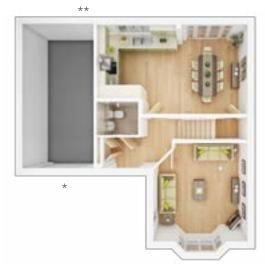

# **The Winterford**

**5 BEDROOM HOME** 

## GROUND FLOOR

View development

| <b>Lounge</b><br>5.22m × 4.12m         | 17' 2" × 13' 7"  |
|----------------------------------------|------------------|
| <b>Lounge 2</b><br>4.74m × 3.56m       | 15' 7" × 11' 8"  |
| <b>Kitchen/Dining</b><br>6.36m × 3.83m | 20' 11" × 12' 7" |
| <b>Study</b><br>2.97m × 2.60m          | 9' 9" × 8' 6"    |