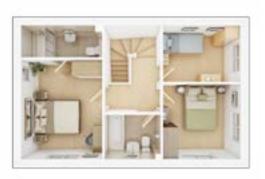

# **The Winterford**

**5 BEDROOM HOME** 

#### FIRST FLOOR

| <b>Bedroom 1</b><br>4.05m × 3.56m | 13' 4" × 11' 8" |
|-----------------------------------|-----------------|
| <b>Bedroom 2</b><br>3.49m × 3.79m | 11' 5" × 12' 5" |
| <b>Bedroom 3</b><br>3.95m × 2.66m | 13' 0" × 8' 9"  |
| <b>Bedroom 4</b><br>2.75m × 3.44m | 9' 0 × 11' 3"   |
| <b>Bedroom 5</b><br>2.76m × 2.71m | 9' 1" × 8' 11"  |