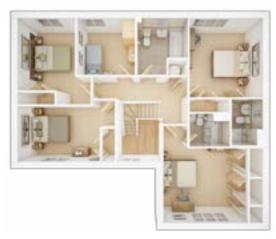

# **The Winterford**

**5 BEDROOM HOME** 

#### FIRST FLOOR

| <b>Bedroom 1</b><br>4.05m × 3.56m | 13' 4" × 11' 8" |
|-----------------------------------|-----------------|
| <b>Bedroom 2</b><br>3.49m × 3.79m | 11' 5" × 12' 5" |
| <b>Bedroom 3</b><br>3.95m × 2.66m | 13' 0" × 8' 9"  |
| <b>Bedroom 4</b><br>2.75m × 3.44m | 9' 0 × 11' 3"   |
| <b>Bedroom 5</b><br>2.76m × 2.71m | 9' 1" × 8' 11"  |