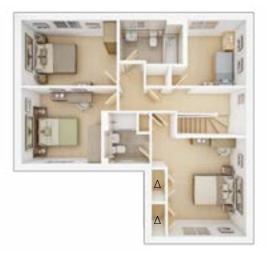

# **The Winterford**

**5 BEDROOM HOME** 

#### FIRST FLOOR

| <b>Bedroom 1</b><br>4.05m × 3.56m | 13' 4" × 11' 8" |
|-----------------------------------|-----------------|
| <b>Bedroom 2</b><br>3.49m × 3.79m | 11' 5" × 12' 5" |
| <b>Bedroom 3</b><br>3.95m × 2.66m | 13' 0" × 8' 9"  |
| <b>Bedroom 4</b><br>2.75m × 3.44m | 9' 0 × 11' 3"   |
| <b>Bedroom 5</b><br>2.76m × 2.71m | 9' 1" × 8' 11"  |