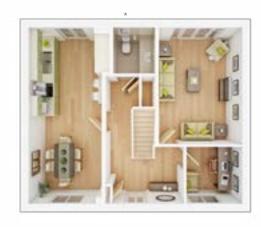

# **The Standford**

**4 BEDROOM HOME** 

### **GROUND FLOOR**

View development

| <b>Lounge</b><br>3.66m × 4.96m       | 12' 0" × 16' 3" |
|--------------------------------------|-----------------|
| <b>Kitchen</b> max.<br>6.32m × 3.80m | 20' 9" × 12' 6" |
| <b>Dining</b><br>3.66m × 2.72m       | 12' 0" × 8' 11" |
| <b>Study</b><br>2.54m × 2.92m        | 8' 4" × 9' 7"   |