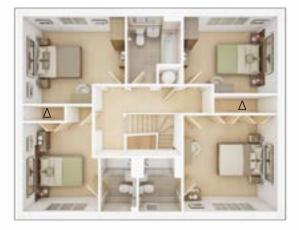

# **The Winterford**

**5 BEDROOM HOME** 

#### FIRST FLOOR

| <b>Bedroom 1</b><br>4.05m × 3.56m | 13' 4" × 11' 8" |
|-----------------------------------|-----------------|
| <b>Bedroom 2</b><br>3.49m × 3.79m | 11' 5" × 12' 5" |
| <b>Bedroom 3</b><br>3.95m × 2.66m | 13' 0" × 8' 9"  |
| <b>Bedroom 4</b><br>2.75m × 3.44m | 9' 0 × 11' 3"   |
| <b>Bedroom 5</b><br>2.76m × 2.71m | 9' 1" × 8' 11"  |