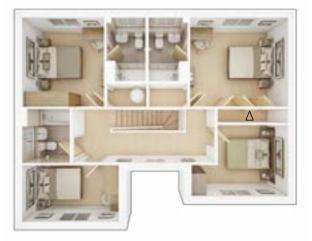

# **The Standford**

**4 BEDROOM HOME** 

#### **FIRST FLOOR**

| <b>Bedroom 1</b><br>3.72m × 3.83m      | 12' 3" × 12' 7" |
|----------------------------------------|-----------------|
| <b>Bedroom 2</b><br>2.75m × 3.52m      | 9' 0" × 11' 7"  |
| <b>Bedroom 3</b> max.<br>4.06m × 3.47m | 13' 4" × 11' 5" |
| <b>Bedroom 4</b> max.<br>3.72m × 3.06m | 12' 3" × 10' 1" |