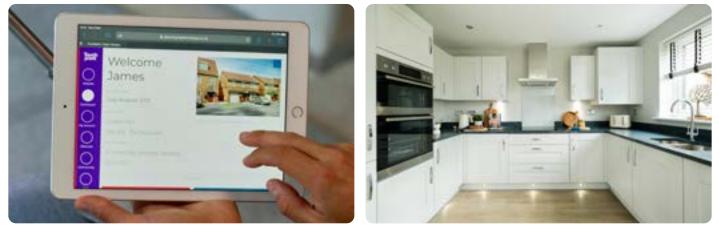

# Personalise your home

A new Taylor Wimpey home is a blank canvas, ready for you to put your stamp on even before you move in.

You can choose from a range of high quality options for your kitchen, bedroom and bathroom to suit your taste – and all from the comfort of your sofa. We offer a range of contemporary and traditional kitchen units and patterned or plain tiles for your bathroom, so whatever your preferred style we've got you covered.

Using our innovative Options Online tool, you can visualise your new home room-by-room and customise each as you go. For example, across different rooms, you can select your personal favourite from our extensive range of flooring offerings which include luxury carpet, LVT, vinyl and tiles. You can also choose your options with the help of your Sales Executive if you'd prefer.