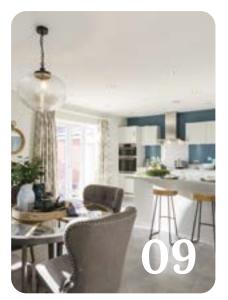

#### **Kitchens**

All of our kitchens are fitted with beautiful units and worktops and you can choose your preferred style and colour to create your perfect cooking and entertaining space.

A range of accessories including stylish splashbacks, a stainless steel sink and taps, and lighting\* give your kitchen a clean, contemporary finish. You'll get a modern, energy efficient oven with built-in hob and integrated hood.