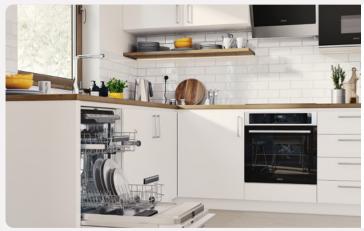

#### **Kitchens**

All of our kitchens are fitted with beautiful units and worktops and you can choose your preferred style and colour to create your perfect cooking and entertaining space.

A range of accessories including stylish splashbacks, a stainless steel sink and Zeno Taps, and lighting give your kitchen a clean, contemporary finish. You'll get a modern, energy efficient Zanussi oven with built-in gas hob and integrated hood and extractor fan too.