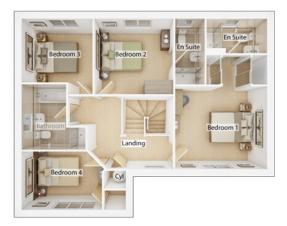

#### FIRST FLOOR

| <b>Bedroom 1</b> <sup>(max)</sup><br>3.78m × 3.89m          | 12' 5" × 13' 1" |
|-------------------------------------------------------------|-----------------|
| <b>Bedroom 2</b> <sup>(max)</sup><br>4.39m × 2.88m          | 14' 5" × 9' 6"  |
| <b>Bedroom 3</b><br>2.65m × 3.48m                           | 8' 8" × 11' 5"  |
| <b>Bedroom 4</b><br>3.19m × 2.89m                           | 10' 6" × 9' 6"  |
| <b>Bathroom</b> <sup>(max)</sup><br>2.25m × 2.34m           | 7' 5" × 7' 8"   |
| <b>En suite 1</b> <sup>(over shower)</sup><br>2.10m × 1.81m | 6' 11 × 5' 11   |
| <b>En suite 2</b> <sup>(over shower)</sup><br>2.65m × 1.73m | 8′ 8″ × 5′ 8″   |

#### **GROUND FLOOR** Kitchen/Dining Area

8.27m × 2.80m 27' 2" × 9' 2"

| Living Room   |                 |
|---------------|-----------------|
| 3.16m × 5.34m | 10' 5" × 17' 6" |
| WC            |                 |
| 2.54m × 1.14m | 8′ 4″ × 3′ 9″   |