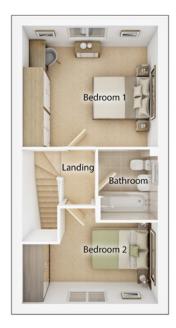

### **The Andrew**

2 BEDROOM HOME, TOTAL 727 sq ft / 66.5m<sup>2</sup>

#### FIRST FLOOR

| <b>Bedroom 1</b><br>4.02m × 3.59m                       | 13' 2" × 11' 9" |
|---------------------------------------------------------|-----------------|
| <b>Bedroom 2</b> <sup>(max)</sup><br>4.02m × 2.40m      | 13' 2" × 7' 11" |
| <b>Bathroom</b> <sup>(over bath)</sup><br>1.77m × 2.10m | 5' 10" × 6' 11" |