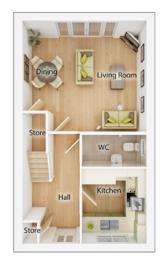

#### GROUND FLOOR Kitchen

 2.06m x 3.30m
 6' 9" x 10' 10"

 Living Room/Dining Area

 4.02m x 3.54m
 13' 2" x 11' 8"

 WC

 1.80m x 1.22m
 5' 11" x 4' 0"