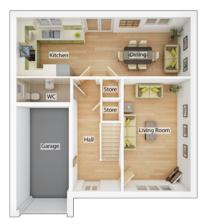

### The Monro

4 BEDROOM HOME, TOTAL 1536sq ft / 142.6m<sup>2</sup>

#### **GROUND FLOOR** Kitchen/Breakfast Area

6.27m x 3.07m 20' 7" x 10' 1"

| Living Room (into ba | y window)<br>12' 4'' x 20' 5'' |
|----------------------|--------------------------------|
| 5.7011 × 0.0711      | 12 4 X 20 J                    |
| Dining Room          |                                |
| 3.08m x 3.00m        | 10' 2" x 9' 10"                |
| Utility              |                                |
| 1.72m x 1.82m        | 5' 8" x 6' 0"                  |
| wc                   |                                |
| 1.11m x 1.85m        | 3′ 8″ x 6′ 1″                  |