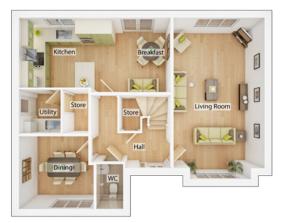

### **The Andrew**

2 BEDROOM HOME, TOTAL 727 sq ft / 66.5m<sup>2</sup>

#### GROUND FLOOR Kitchen

 2.06m x 3.30m
 6' 9" x 10' 10"

 Living Room/Dining Area

 4.02m x 3.54m
 13' 2" x 11' 8"

 WC

 1.80m x 1.22m
 5' 11" x 4' 0"

#### FIRST FLOOR

| <b>Bedroom 1</b><br>4.02m × 3.59m                       | 13' 2" × 11' 9" |
|---------------------------------------------------------|-----------------|
| <b>Bedroom 2</b> <sup>(max)</sup><br>4.02m × 2.40m      | 13' 2" × 7' 11" |
| <b>Bathroom</b> <sup>(over bath)</sup><br>1.77m × 2.10m | 5' 10" × 6' 11" |