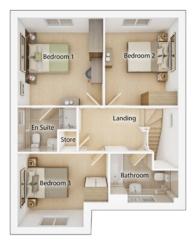

#### FIRST FLOOR

| <b>Bedroom 1</b> <sup>(max)</sup><br>3.78m × 3.89m          | 12' 5" × 13' 1" |
|-------------------------------------------------------------|-----------------|
| <b>Bedroom 2</b> <sup>(max)</sup><br>4.39m × 2.88m          | 14' 5" × 9' 6"  |
| <b>Bedroom 3</b><br>2.65m × 3.48m                           | 8' 8" × 11' 5"  |
| <b>Bedroom 4</b><br>3.19m × 2.89m                           | 10' 6" × 9' 6"  |
| <b>Bathroom</b> <sup>(max)</sup><br>2.25m × 2.34m           | 7' 5" × 7' 8"   |
| <b>En suite 1</b> <sup>(over shower)</sup><br>2.10m × 1.81m | 6' 11 × 5' 11   |
| <b>En suite 2</b> <sup>(over shower)</sup><br>2.65m × 1.73m | 8′ 8″ × 5′ 8″   |