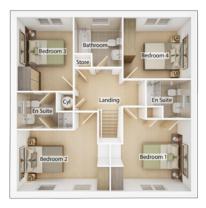

#### FIRST FLOOR

| <b>Bedroom 1</b> <sup>(max)</sup><br>3.78m × 3.89m          | 12' 5" × 13' 1" |
|-------------------------------------------------------------|-----------------|
| <b>Bedroom 2</b> <sup>(max)</sup><br>4.39m × 2.88m          | 14' 5" × 9' 6"  |
| <b>Bedroom 3</b><br>2.65m × 3.48m                           | 8' 8" × 11' 5"  |
| <b>Bedroom 4</b><br>3.19m × 2.89m                           | 10' 6" × 9' 6"  |
| <b>Bathroom</b> <sup>(max)</sup><br>2.25m × 2.34m           | 7' 5" × 7' 8"   |
| <b>En suite 1</b> <sup>(over shower)</sup><br>2.10m × 1.81m | 6' 11 × 5' 11   |
| <b>En suite 2</b> <sup>(over shower)</sup><br>2.65m × 1.73m | 8′ 8″ × 5′ 8″   |