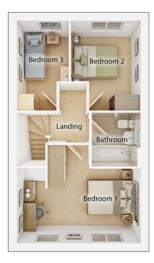

#### FIRST FLOOR

| <b>Bedroom 1</b><br>4.02m × 3.59m                       | 13' 2" × 11' 9" |
|---------------------------------------------------------|-----------------|
| <b>Bedroom 2</b> <sup>(max)</sup><br>4.02m × 2.40m      | 13' 2" × 7' 11" |
| <b>Bathroom</b> <sup>(over bath)</sup><br>1.77m × 2.10m | 5' 10" × 6' 11" |