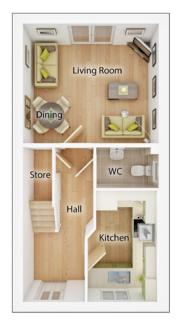

### **The Andrew**

2 BEDROOM HOME, TOTAL 727 sq ft / 66.5m<sup>2</sup>

#### GROUND FLOOR Kitchen

 2.06m x 3.30m
 6' 9" x 10' 10"

 Living Room/Dining Area

 4.02m x 3.54m
 13' 2" x 11' 8"

 WC

 1.80m x 1.22m
 5' 11" x 4' 0"