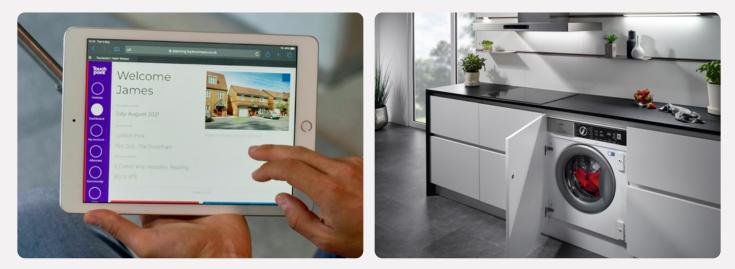

### Personalise your home

A new Taylor Wimpey home is a blank canvas, ready for you to put your stamp on even before you move in.

You can choose from a range of high quality options for your kitchen, bedroom and bathroom to suit your taste – and all from the comfort of your sofa. We offer dark and light kitchen units and patterned or plain tiles for your bathroom, so whatever your preferred style we've got you covered.

Using our innovative Options Online tool, you can visualise your new home room-by-room and customise each as you go. You can also choose your options with the help of your Sales Executive if you'd prefer.