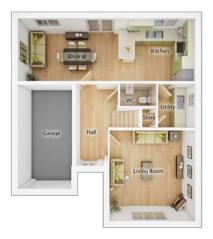

#### **GROUND FLOOR** Kitchen/Dining Area

8.27m × 2.80m 27' 2" × 9' 2"

| Living Room   |                 |
|---------------|-----------------|
| 3.16m × 5.34m | 10' 5" × 17' 6" |
| WC            |                 |
| 2.54m × 1.14m | 8′ 4″ × 3′ 9″   |