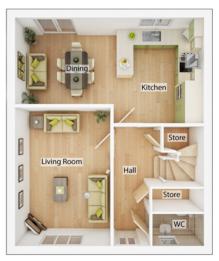

### **The Andrew**

2 BEDROOM HOME, TOTAL 727 sq ft / 66.5m<sup>2</sup>

#### GROUND FLOOR Kitchen

 2.06m x 3.30m
 6' 9" x 10' 10"

 Living Room/Dining Area

 4.02m x 3.54m
 13' 2" x 11' 8"

 WC

 1.80m x 1.22m
 5' 11" x 4' 0"