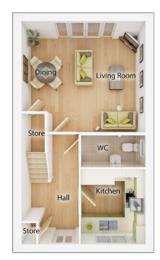

#### GROUND FLOOR Kitchen

 2.06m x 3.30m
 6' 9" x 10' 10"

 Living Room/Dining Area

 4.02m x 3.54m
 13' 2" x 11' 8"

 WC

 1.80m x 1.22m
 5' 11" x 4' 0"