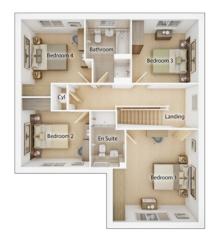

#### FIRST FLOOR

| <b>Bedroom 1</b> <sup>(max)</sup><br>3.78m × 3.89m          | 12' 5" × 13' 1" |
|-------------------------------------------------------------|-----------------|
| <b>Bedroom 2</b> <sup>(max)</sup><br>4.39m × 2.88m          | 14' 5" × 9' 6"  |
| <b>Bedroom 3</b><br>2.65m × 3.48m                           | 8' 8" × 11' 5"  |
| <b>Bedroom 4</b><br>3.19m × 2.89m                           | 10' 6" × 9' 6"  |
| <b>Bathroom</b> <sup>(max)</sup><br>2.25m × 2.34m           | 7' 5" × 7' 8"   |
| <b>En suite 1</b> <sup>(over shower)</sup><br>2.10m × 1.81m | 6' 11 × 5' 11   |
| <b>En suite 2</b> <sup>(over shower)</sup><br>2.65m × 1.73m | 8′ 8″ × 5′ 8″   |