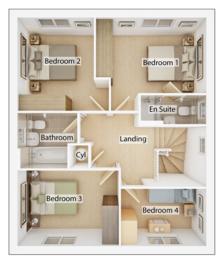

### **The Andrew**

2 BEDROOM HOME, TOTAL 727 sq ft / 66.5m<sup>2</sup>

#### FIRST FLOOR

| <b>Bedroom 1</b><br>4.02m × 3.59m                       | 13' 2" × 11' 9" |
|---------------------------------------------------------|-----------------|
| <b>Bedroom 2</b> <sup>(max)</sup><br>4.02m × 2.40m      | 13' 2" × 7' 11" |
| <b>Bathroom</b> <sup>(over bath)</sup><br>1.77m × 2.10m | 5' 10" × 6' 11" |