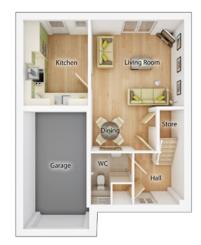

#### **GROUND FLOOR** Kitchen/Dining Area

8.27m × 2.80m 27' 2" × 9' 2"

| Living Room   |                 |
|---------------|-----------------|
| 3.16m × 5.34m | 10' 5" × 17' 6" |
| WC            |                 |
| 2.54m × 1.14m | 8′ 4″ × 3′ 9″   |