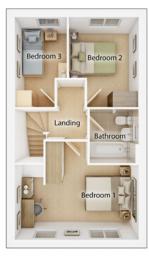

#### FIRST FLOOR

| <b>Bedroom 1</b> <sup>(max)</sup><br>3.78m × 3.89m          | 12' 5" × 13' 1" |
|-------------------------------------------------------------|-----------------|
| <b>Bedroom 2</b> <sup>(max)</sup><br>4.39m × 2.88m          | 14' 5" × 9' 6"  |
| <b>Bedroom 3</b><br>2.65m × 3.48m                           | 8' 8" × 11' 5"  |
| <b>Bedroom 4</b><br>3.19m × 2.89m                           | 10' 6" × 9' 6"  |
| <b>Bathroom</b> <sup>(max)</sup><br>2.25m × 2.34m           | 7' 5" × 7' 8"   |
| <b>En suite 1</b> <sup>(over shower)</sup><br>2.10m × 1.81m | 6' 11 × 5' 11   |
| <b>En suite 2</b> <sup>(over shower)</sup><br>2.65m × 1.73m | 8′ 8″ × 5′ 8″   |