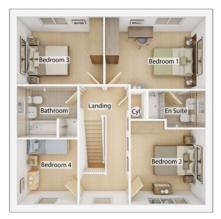

**FIRST FLOOR** Bedroom 1 (excl. changing) 12' 6" × 11' 3" 3.80m × 3.42m Bedroom 2 10' 9" × 10' 3" 3.22m × 3.12m Bedroom 3<sup>(max)</sup> 2.63m × 2.93m 8' 8" × 9' 8" Bedroom 4 3.32m × 2.41m 10' 11" × 7' 11" Bathroom (over bath & shower) 8' 8" × 8' 11" 2.65m × 2.71m En suite 1 (over shower) 2.50m × 1.43m 8' 3" × 4' 8" En suite 2 (over shower) 1.22m × 2.72m 4' 0" × 8' 11"