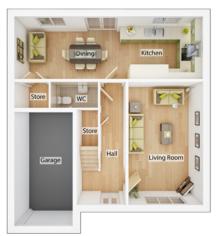

### The Monro

4 BEDROOM HOME, TOTAL 1536sq ft / 142.6m<sup>2</sup>

#### **GROUND FLOOR** Kitchen/Breakfast Area

6.27m x 3.07m 20' 7" x 10' 1"

| Living Room (into ba | y window)<br>12' 4'' x 20' 5'' |
|----------------------|--------------------------------|
| 5.7011 × 0.0711      | 12 4 X 20 J                    |
| Dining Room          |                                |
| 3.08m x 3.00m        | 10' 2" x 9' 10"                |
| Utility              |                                |
| 1.72m x 1.82m        | 5' 8" x 6' 0"                  |
| wc                   |                                |
| 1.11m x 1.85m        | 3′ 8″ x 6′ 1″                  |