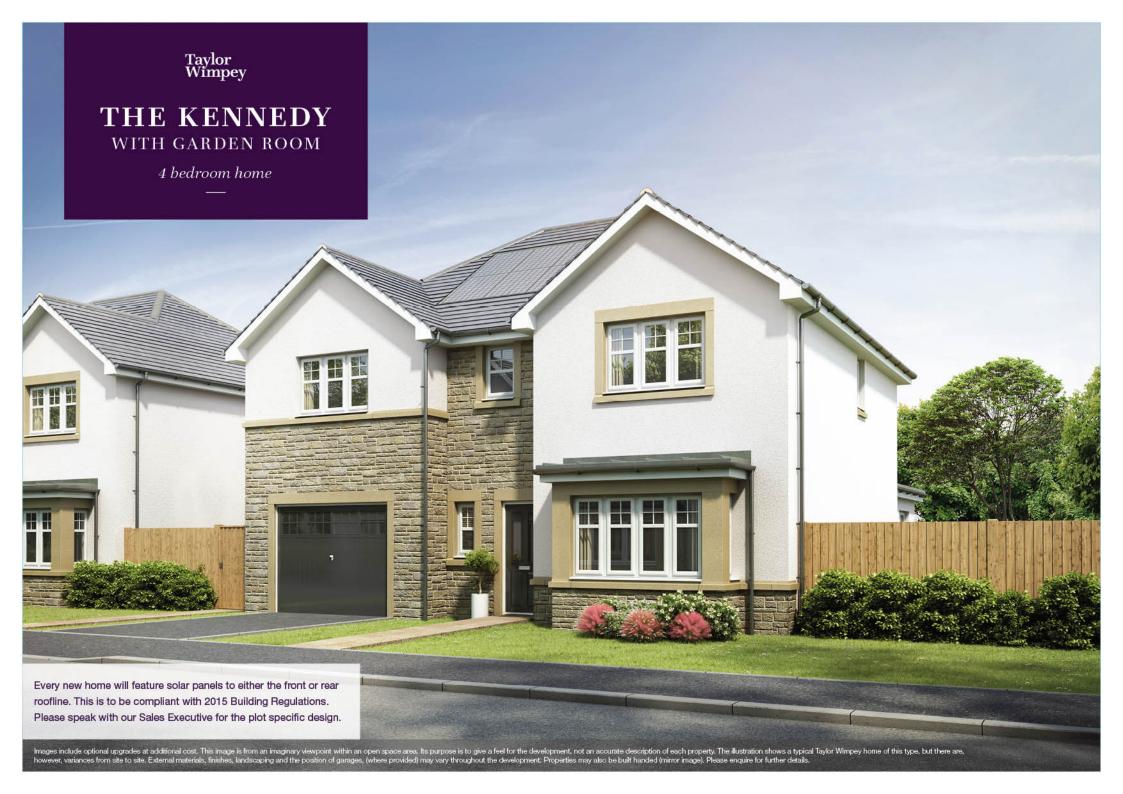

### THE KENNEDY WITH GARDEN ROOM

The four bedroom Kennedy offers spacious family living, and is an impressive addition to any street scene. The stylish fully-fitted kitchen with adjoining family dining area leads to a spacious garden room to create a free-flowing space that will naturally be the hub of this home. A separate living room, utility room, integral garage and downstairs WC are great practical features to make everyday life simple, and upstairs, bedroom one is a luxurious retreat with dressing room and en suite.