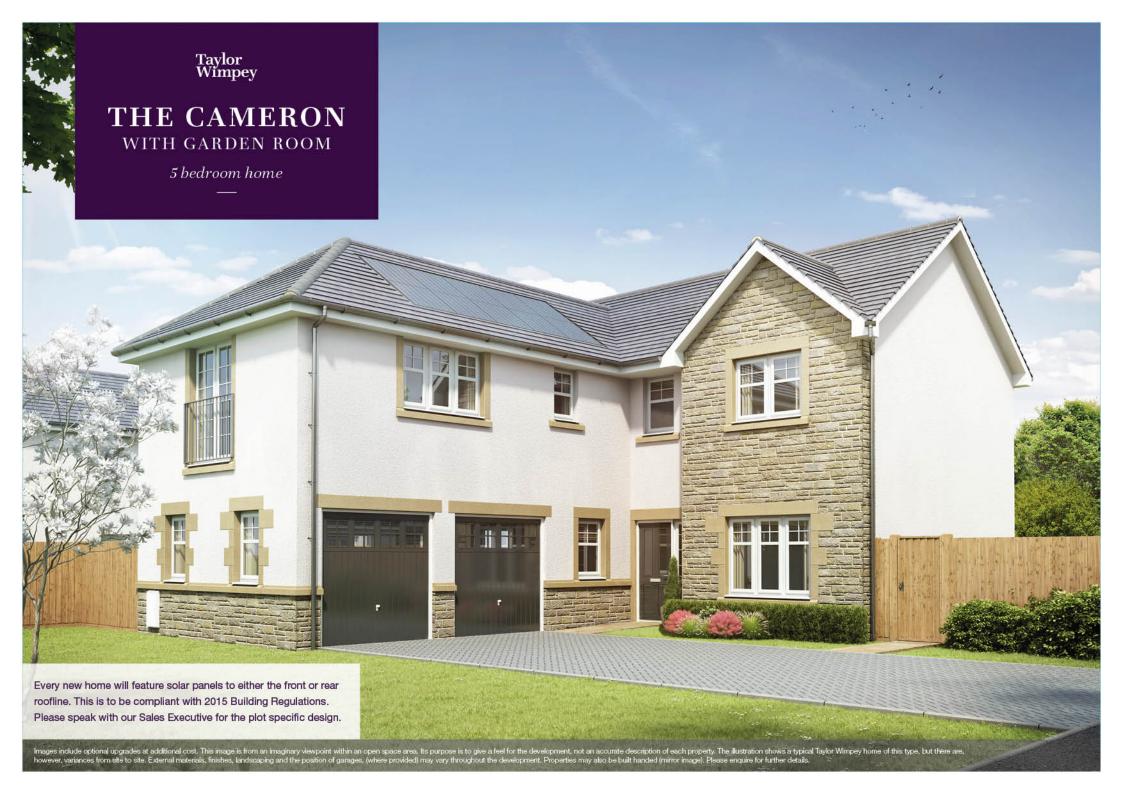

### THE CAMERON WITH GARDEN ROOM

The magnificent five bedroom Cameron is a fantastic family home with a stylish and practical layout. From the welcoming hallway, the living room is a great space to relax. The contemporary kitchen and breakfast area leads to the impressive garden room with French doors to the rear garden. Bedroom one with en suite, has two built in wardrobes and the Juliet balcony is an attractive feature to this generous room. The double integral garage, a handy downstairs WC and separate utility room add to the overall practicality of this great home.