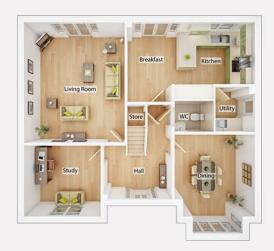

## THE GORDON

The four bedroom detached Gordon is a generous family home that offers space for a family to grow. With an impressive living room with French doors to the private rear garden, the Gordon offers relaxed family living. The stylish fully-fitted kitchen and breakfast area sits right at the heart of this family home, plus the separate utility room, downstairs WC, study and dining room adds practical charm.

#### GROUND FLOOR

| Kitchen     | 5.86m x 3.65m | 19' 3" x 12' 0" |
|-------------|---------------|-----------------|
| Living Room | 4.63m x 5.55m | 15' 2" x 18' 2" |
| Dining Room | 3.69m x 3.76m | 12' 1" x 12' 4" |
| Study       | 3.52m x 3.26m | 11' 7" x 10' 8" |
| wc          | 1.42m x 1.80m | 4' 8" x 5' 10"  |
| Utility     | 1.81m x 2.08m | 5' 11" x 6' 10" |