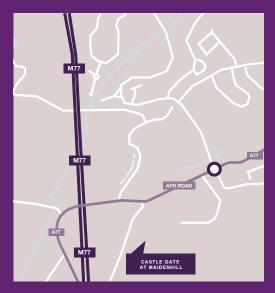

### Taylor Wimpey

Castle Gate Off Ayr Road Maidenhill Newton Mearns G77 5GQ

O141 375 0266

G77~6RT

- **y** @TaylorWimpey
- f taylorwimpey

taylorwimpey.co.uk

#### TRAVELLING NORTH ON THE M77:

- Take junction 5 towards Newton Mearns.
- At the roundabout take the first exit and turn right onto the A77.
- Continue on the A77 and turn right onto Ayr Road at the Indian Platform.
- On Ayr Road take the first left and follow the signs to find Westfield Gate.

#### TRAVELLING SOUTH ON THE M77:

- Take exit 5 towards Newton Mearns.
- At the roundabout take the third exit and turn right onto the A77.
- Continue on the A77 and follow the directions adjacent.