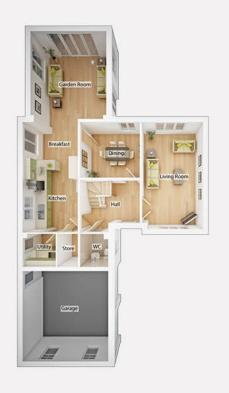

# THE GORDON WITH GARDEN ROOM

The four bedroom detached Gordon is a generous family home that offers space for a family to grow. With an impressive living room and a separate spacious garden room that both have French doors to the private rear garden, the Gordon offers relaxed family living. The stylish fully-fitted kitchen and breakfast area sits right at the heart of this family home, plus the separate utility room, downstairs WC, study and dining room adds practical charm. Upstairs, there are four bedrooms, including bedroom one with an impressive en suite and double shower. A detached double garage completes the picture.

#### GROUND FLOOR

| Kitchen     | 5.86m x 3.65m | 19' 3" x 12' 0"  |
|-------------|---------------|------------------|
| Living Room | 4.63m x 5.55m | 15' 2" x 18' 2"  |
| Dining Room | 3.69m x 3.76m | 12' 1" x 12' 4"  |
| Study       | 3.52m x 3.26m | 11' 7" x 10' 8"  |
| Garden Room | 4.31m x 5.16m | 14' 2" x 16' 11" |
| wc          | 1.42m x 1.80m | 4' 8" x 5' 10"   |
| Utility     | 1.81m x 2.08m | 5' 11" x 6' 10"  |