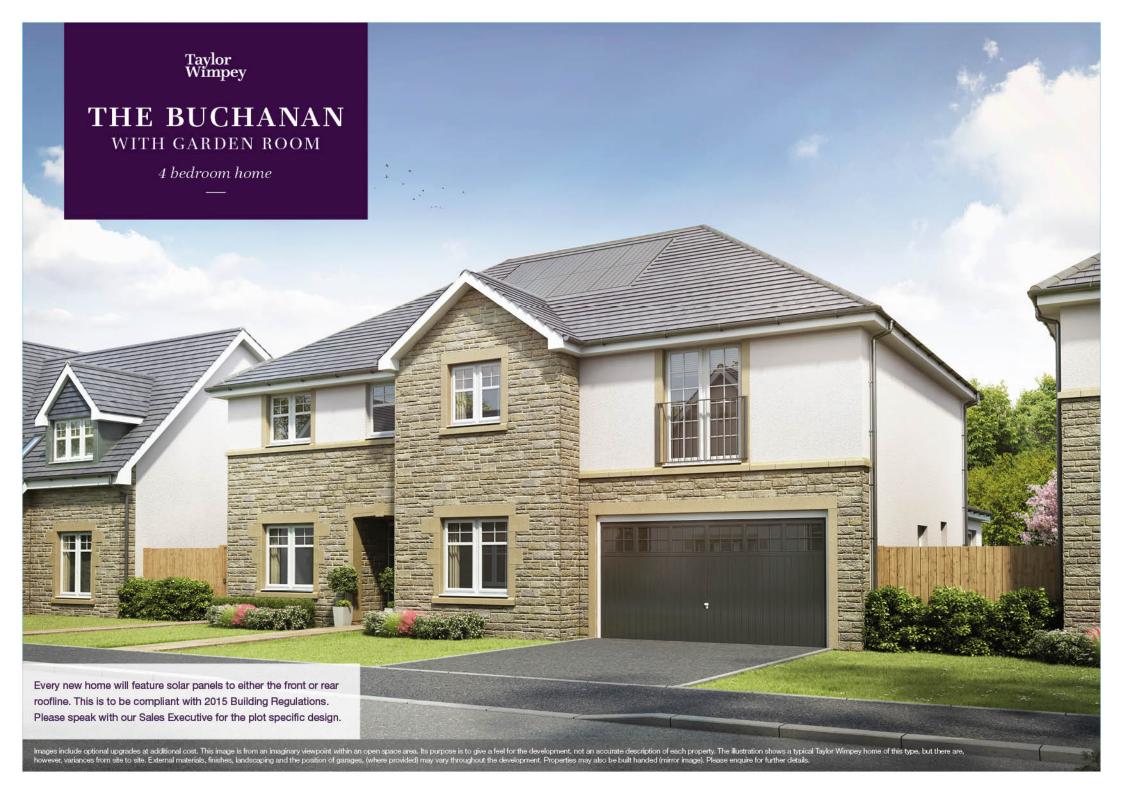

### THE BUCHANAN WITH GARDEN ROOM

The four bedroom detached Buchanan is a spacious family home that is an attractive addition to any street scene. Family living is easy in this stylish home. The fully-fitted kitchen with utility room and adjoining family area that leads to the impressive garden room with French doors to the rear garden is the natural hub of this home. The separate living room, dining room and study as well as four well-proportioned bedrooms upstairs makes sure there is space for everyone to enjoy. The double dressing area and separate en suite with a luxurious bath and shower makes bedroom one the perfect retreat!

#### GROUND FLOOR

| Kitchen      | 7.71m x 3.30m | 25' 4" x 10' 10" |
|--------------|---------------|------------------|
| Living Room  | 4.72m x 4.72m | 15' 6" x 15' 6"  |
| Dining Room  | 2.96m x 3.86m | 9' 9" x 12' 8"   |
| Study        | 3.19m x 3.01m | 10' 5" x 9' 11"  |
| Garden Room  | 4.31m x 5.18m | 14' 2" x 17' 0"  |
| wc           | 1.26m x 2.16m | 4' 11" x 7' 1"   |
| Utility Room | 1.71m x 1.83m | 5' 7" x 6' 0"    |

#### FIRST FLOOR

| Bedroom 1  | 5.11m x 4.87m | 16' 9" x 16' 0" |
|------------|---------------|-----------------|
| Bedroom 2  | 3.56m x 3.51m | 11' 8" x 11' 6" |
| Bedroom 3  | 3.97m x 4.43m | 13' 0" x 14' 7" |
| Bedroom 4  | 4.60m x 3.76m | 15' 1" x 12' 4" |
| Bathroom   | 2.25m x 3.76m | 7' 5" x 12' 4"  |
| En suite 1 | 3.19m x 3.05m | 10' 5" x 10' 0" |
| En suite 2 | 2.38m x 1.80m | 7' 10" x 5' 11" |
|            |               |                 |