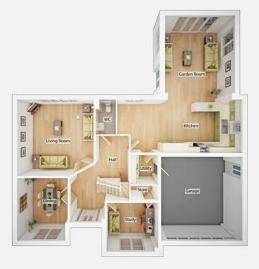

### THE KENNEDY WITH GARDEN ROOM

The four bedroom Kennedy offers spacious family living, and is an impressive addition to any street scene. The stylish fully-fitted kitchen with adjoining family dining area leads to a spacious garden room to create a free-flowing space that will naturally be the hub of this home. A separate living room, utility room, integral garage and downstairs WC are great practical features to make everyday life simple, and upstairs, bedroom one is a luxurious retreat with dressing room and en suite.

#### GROUND FLOOR

| Kitchen      | 5.81m x 3.41m | 19' 1" x 11' 2" |
|--------------|---------------|-----------------|
| Living Room  | 3.86m x 5.06m | 12' 8" x 16' 7" |
| Dining Room  | 3.41m x 2.81m | 11' 2" x 9' 3"  |
| Garden Room  | 4.31m x 5.18m | 14' 2" x 17' 0" |
| wc           | 2.09m x 1.18m | 6' 10" x 3' 10" |
| Utility Room | 1.74m x 2.21m | 5' 8" x 7' 2"   |

#### FIRST FLOOR

| 3.85m x 3.95m | 12' 8" x 13' 0"                                                                   |
|---------------|-----------------------------------------------------------------------------------|
| 3.85m x 4.32m | 12' 8" x 14' 2"                                                                   |
| 3.95m x 3.34m | 13' 0" x 11' 0"                                                                   |
| 3.75m x 2.91m | 12' 4" x 9' 6"                                                                    |
| 2.76m x 2.46m | 9' 1" x 8' 1"                                                                     |
| 2.61m x 1.58m | 8' 7" x 5' 2"                                                                     |
| 2.69m x 1.69m | 8' 10" x 5' 6"                                                                    |
|               | 3.85m x 4.32m<br>3.95m x 3.34m<br>3.75m x 2.91m<br>2.76m x 2.46m<br>2.61m x 1.58m |