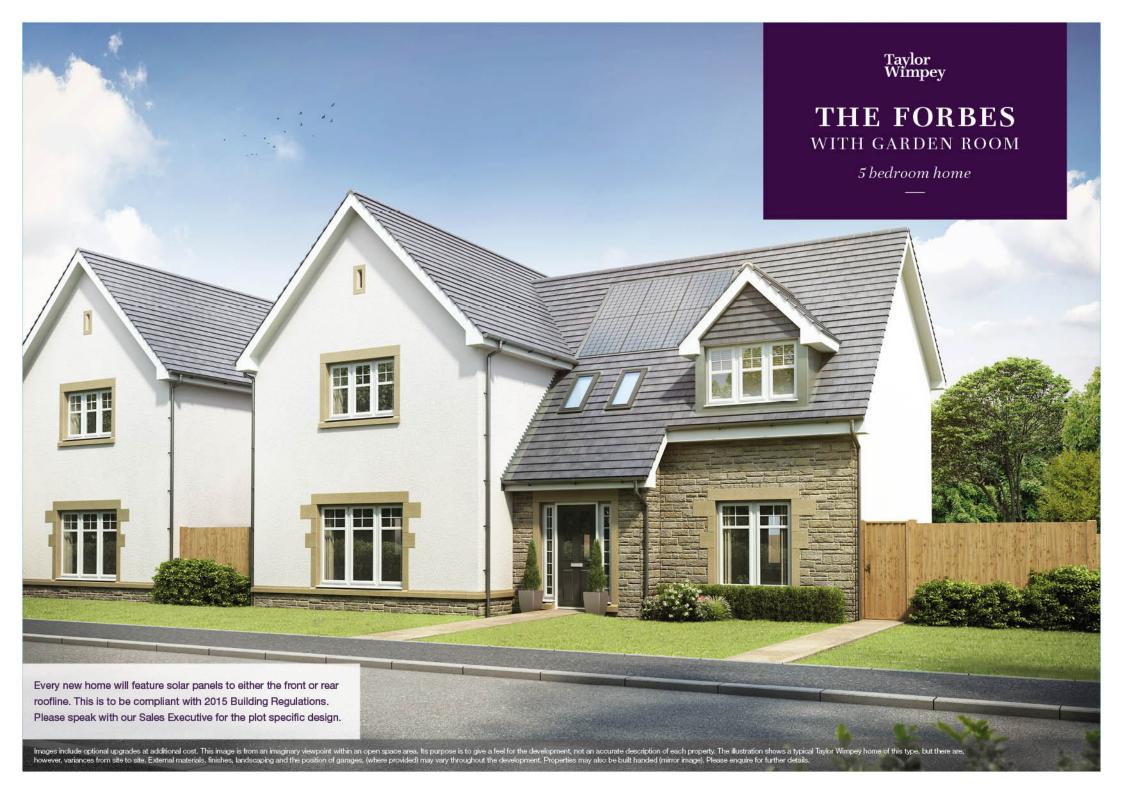

## THE FORBES WITH GARDEN ROOM

The five bedroom detached Forbes is an impressive home that offers relaxed family living and commands instant kerb appeal. The spacious living room to the rear of the home is an ideal social space. The stylish fully fitted kitchen with an informal breakfast area, is a natural place to catch up for busy families, and leads to the garden room. Upstairs, bedroom one has an en suite with double shower and built in wardrobe, plus bedroom two also benefits from an en suite. The detached double garage offers practical storage, plus the generous family room/study is perfect as a home-office or a place to play.

GROUND FLOOR

| Kitchen      | 6.43m x 4.43m | 21' 1" x 14' 6" |
|--------------|---------------|-----------------|
| Living Room  | 5.23m x 4.18m | 17' 2" x 13' 8" |
| Dining Room  | 5.20m x 3.02m | 17' 1" x 9' 11" |
| Study        | 2.77m x 2.84m | 9' 1" x 9' 4"   |
| Garden Room  | 4.31m x 5.18m | 14' 2" x 17' 0" |
| wc           | 1.19m x 1.79m | 3' 10" x 5' 10" |
| Utility Room | 1.81m x 2.15m | 5' 11" x 7' 0"  |

FIRST FLOOR

| beuroom i  | 5.20H1 X 5.55H1 | 17 1 X 11 0     |
|------------|-----------------|-----------------|
| Bedroom 2  | 3.67m x 3.37m   | 12' 1" x 11' 1" |
| Bedroom 3  | 2.97m x 3.91m   | 9' 9" x 12' 10" |
| Bedroom 4  | 4.04m x 3.13m   | 13' 3" x 10' 3" |
| Bedroom 5  | 2.70m x 2.78m   | 8' 10" x 9' 2"  |
| Bathroom   | 2.17m x 3.37m   | 7' 1" x 11' 1"  |
| En suite 1 | 2.78m x 16.8m   | 9' 2" x 5' 6"   |
| En suite 2 | 2.49m x 1.38m   | 8' 2" x 4' 6"   |
|            |                 |                 |