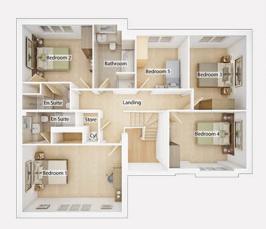

## THE FORBES WITH GARDEN ROOM

The five bedroom detached Forbes is an impressive home that offers relaxed family living and commands instant kerb appeal. The spacious living room to the rear of the home is an ideal social space. The stylish fully fitted kitchen with an informal breakfast area, is a natural place to catch up for busy families, and leads to the garden room. Upstairs, bedroom one has an en suite with double shower and built in wardrobe, plus bedroom two also benefits from an en suite. The detached double garage offers practical storage, plus the generous family room/study is perfect as a home-office or a place to play.

FIRST FLOOR

| beuroom i  | 5.20H1 X 5.55H1 | 17 1 X 11 0     |
|------------|-----------------|-----------------|
| Bedroom 2  | 3.67m x 3.37m   | 12' 1" x 11' 1" |
| Bedroom 3  | 2.97m x 3.91m   | 9' 9" x 12' 10" |
| Bedroom 4  | 4.04m x 3.13m   | 13' 3" x 10' 3" |
| Bedroom 5  | 2.70m x 2.78m   | 8' 10" x 9' 2"  |
| Bathroom   | 2.17m x 3.37m   | 7' 1" x 11' 1"  |
| En suite 1 | 2.78m x 16.8m   | 9' 2" x 5' 6"   |
| En suite 2 | 2.49m x 1.38m   | 8' 2" x 4' 6"   |
|            |                 |                 |