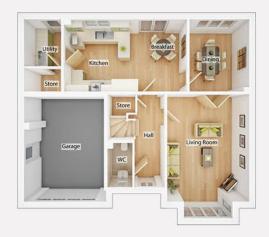

### THE KENNEDY

The four bedroom Kennedy offers spacious family living, and is an impressive addition to any street scene. The stylish fully-fitted kitchen with adjoining family dining area creates a free-flowing space that will naturally be the hub of this home. A separate living room, utility room, integral garage and downstairs WC are great practical features to make everyday life simple, and upstairs, bedroom one is a luxurious retreat with dressing room and en suite.

#### GROUND FLOOR

| Kitchen/Breakfast Area | 5.81m x 3.41m | 19' 1" x 11' 2" |
|------------------------|---------------|-----------------|
| Living Room            | 3.86m x 5.06m | 12' 8" x 16' 7" |
| Dining Room            | 3.41m x 2.81m | 11' 2" x 9' 3"  |
| wc                     | 2.09m x 1.18m | 6' 10" x 3' 10" |
| Utility Room           | 1.74m x 2.21m | 5' 8" x 7' 2"   |