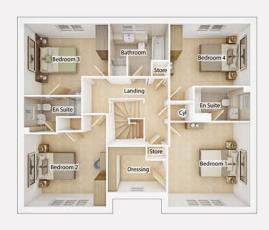

#### FIRST FLOOR

| 3.85m x 3.95m | 12' 8" x 13' 0"                                                                   |
|---------------|-----------------------------------------------------------------------------------|
| 3.85m x 4.32m | 12' 8" x 14' 2"                                                                   |
| 3.95m x 3.34m | 13' 0" x 11' 0"                                                                   |
| 3.75m x 2.91m | 12' 4" x 9' 6"                                                                    |
| 2.76m x 2.46m | 9' 1" x 8' 1"                                                                     |
| 2.61m x 1.58m | 8' 7" x 5' 2"                                                                     |
| 2.69m x 1.69m | 8' 10" x 5' 6"                                                                    |
|               | 3.85m x 4.32m<br>3.95m x 3.34m<br>3.75m x 2.91m<br>2.76m x 2.46m<br>2.61m x 1.58m |