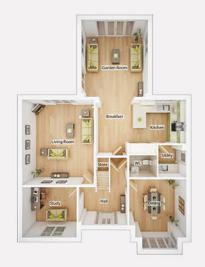

### THE KENNEDY WITH GARDEN ROOM

The four bedroom Kennedy offers spacious family living, and is an impressive addition to any street scene. The stylish fully-fitted kitchen with adjoining family dining area leads to a spacious garden room to create a free-flowing space that will naturally be the hub of this home. A separate living room, utility room, integral garage and downstairs WC are great practical features to make everyday life simple, and upstairs, bedroom one is a luxurious retreat with dressing room and en suite.

#### GROUND FLOOR

| Kitchen      | 5.81m x 3.41m | 19' 1" x 11' 2" |
|--------------|---------------|-----------------|
| Living Room  | 3.86m x 5.06m | 12' 8" x 16' 7" |
| Dining Room  | 3.41m x 2.81m | 11' 2" x 9' 3"  |
| Garden Room  | 4.31m x 5.18m | 14' 2" x 17' 0" |
| wc           | 2.09m x 1.18m | 6' 10" x 3' 10" |
| Utility Room | 1.74m x 2.21m | 5' 8" x 7' 2"   |

#### FIRST FLOOR

| 3.85m x 3.95m | 12' 8" x 13' 0"                                                                   |
|---------------|-----------------------------------------------------------------------------------|
| 3.85m x 4.32m | 12' 8" x 14' 2"                                                                   |
| 3.95m x 3.34m | 13' 0" x 11' 0"                                                                   |
| 3.75m x 2.91m | 12' 4" x 9' 6"                                                                    |
| 2.76m x 2.46m | 9' 1" x 8' 1"                                                                     |
| 2.61m x 1.58m | 8' 7" x 5' 2"                                                                     |
| 2.69m x 1.69m | 8' 10" x 5' 6"                                                                    |
|               | 3.85m x 4.32m<br>3.95m x 3.34m<br>3.75m x 2.91m<br>2.76m x 2.46m<br>2.61m x 1.58m |