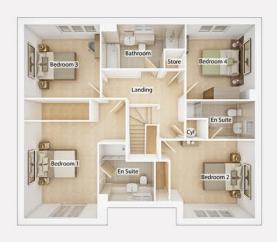

# THE GORDON WITH GARDEN ROOM

The four bedroom detached Gordon is a generous family home that offers space for a family to grow. With an impressive living room and a separate spacious garden room that both have French doors to the private rear garden, the Gordon offers relaxed family living. The stylish fully-fitted kitchen and breakfast area sits right at the heart of this family home, plus the separate utility room, downstairs WC, study and dining room adds practical charm. Upstairs, there are four bedrooms, including bedroom one with an impressive en suite and double shower. A detached double garage completes the picture.

#### GROUND FLOOR

| Kitchen     | 5.86m x 3.65m | 19' 3" x 12' 0"  |
|-------------|---------------|------------------|
| Living Room | 4.63m x 5.55m | 15' 2" x 18' 2"  |
| Dining Room | 3.69m x 3.76m | 12' 1" x 12' 4"  |
| Study       | 3.52m x 3.26m | 11' 7" x 10' 8"  |
| Garden Room | 4.31m x 5.16m | 14' 2" x 16' 11" |
| wc          | 1.42m x 1.80m | 4' 8" x 5' 10"   |
| Utility     | 1.81m x 2.08m | 5' 11" x 6' 10"  |

#### FIRST FLOOR

| Bedroom 1  | 3.36m x 4.45m | 14' 7" x 11' 0"  |
|------------|---------------|------------------|
| Bedroom 2  | 3.30m x 3.57m | 10' 10" x 11' 9" |
| Bedroom 3  | 3.48m x 3.38m | 11' 5" x 11' 1"  |
| Bedroom 4  | 3.02m x 3.45m | 9' 11" x 11' 4"  |
| Bathroom   | 3.84m x 2.03m | 12' 7" x 6' 8"   |
| En suite 1 | 2.54m x 1.82m | 8' 4" × 6' 0"    |
| En suite 2 | 2.15m x 1.76m | 7' 0" x 5' 9"    |
|            |               |                  |