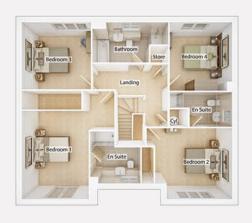

# THE GORDON WITH GARDEN ROOM

The four bedroom detached Gordon is a generous family home that offers space for a family to grow. With an impressive living room and a separate spacious garden room that both have French doors to the private rear garden, the Gordon offers relaxed family living. The stylish fully-fitted kitchen and breakfast area sits right at the heart of this family home, plus the separate utility room, downstairs WC, study and dining room adds practical charm. Upstairs, there are four bedrooms, including bedroom one with an impressive en suite and double shower. A detached double garage completes the picture.

#### GROUND FLOOR

| Kitchen     | 5.86m x 3.65m | 19' 3" x 12' 0"  |
|-------------|---------------|------------------|
| Living Room | 4.63m x 5.55m | 15' 2" x 18' 2"  |
| Dining Room | 3.69m x 3.76m | 12' 1" x 12' 4"  |
| Study       | 3.52m x 3.26m | 11' 7" x 10' 8"  |
| Garden Room | 4.31m x 5.16m | 14' 2" x 16' 11" |
| wc          | 1.42m x 1.80m | 4' 8" x 5' 10"   |
| Utility     | 1.81m x 2.08m | 5' 11" x 6' 10"  |

#### FIRST FLOOR

| Bedroom 1  | 3.36m x 4.45m | 14' 7" x 11' 0"  |
|------------|---------------|------------------|
| Bedroom 2  | 3.30m x 3.57m | 10' 10" x 11' 9" |
| Bedroom 3  | 3.48m x 3.38m | 11' 5" x 11' 1"  |
| Bedroom 4  | 3.02m x 3.45m | 9' 11" x 11' 4"  |
| Bathroom   | 3.84m x 2.03m | 12' 7" x 6' 8"   |
| En suite 1 | 2.54m x 1.82m | 8' 4" × 6' 0"    |
| En suite 2 | 2.15m x 1.76m | 7' 0" x 5' 9"    |
|            |               |                  |