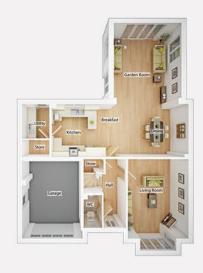

#### GROUND FLOOR

| Kitchen      | 5.81m x 3.41m | 19' 1" x 11' 2" |
|--------------|---------------|-----------------|
| Living Room  | 3.86m x 5.06m | 12' 8" x 16' 7" |
| Dining Room  | 3.41m x 2.81m | 11' 2" x 9' 3"  |
| Garden Room  | 4.31m x 5.18m | 14' 2" x 17' 0" |
| wc           | 2.09m x 1.18m | 6' 10" x 3' 10" |
| Utility Room | 1.74m x 2.21m | 5' 8" x 7' 2"   |