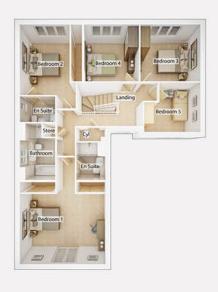

# THE GORDON WITH GARDEN ROOM

The four bedroom detached Gordon is a generous family home that offers space for a family to grow. With an impressive living room and a separate spacious garden room that both have French doors to the private rear garden, the Gordon offers relaxed family living. The stylish fully-fitted kitchen and breakfast area sits right at the heart of this family home, plus the separate utility room, downstairs WC, study and dining room adds practical charm. Upstairs, there are four bedrooms, including bedroom one with an impressive en suite and double shower. A detached double garage completes the picture.

#### FIRST FLOOR

| Bedroom 1  | 3.36m x 4.45m | 14' 7" x 11' 0"  |
|------------|---------------|------------------|
| Bedroom 2  | 3.30m x 3.57m | 10' 10" x 11' 9" |
| Bedroom 3  | 3.48m x 3.38m | 11' 5" x 11' 1"  |
| Bedroom 4  | 3.02m x 3.45m | 9' 11" x 11' 4"  |
| Bathroom   | 3.84m x 2.03m | 12' 7" x 6' 8"   |
| En suite 1 | 2.54m x 1.82m | 8' 4" × 6' 0"    |
| En suite 2 | 2.15m x 1.76m | 7' 0" x 5' 9"    |
|            |               |                  |