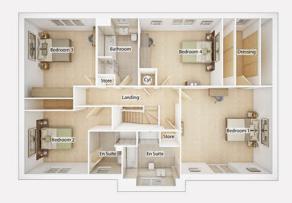

### THE KENNEDY WITH GARDEN ROOM

The four bedroom Kennedy offers spacious family living, and is an impressive addition to any street scene. The stylish fully-fitted kitchen with adjoining family dining area leads to a spacious garden room to create a free-flowing space that will naturally be the hub of this home. A separate living room, utility room, integral garage and downstairs WC are great practical features to make everyday life simple, and upstairs, bedroom one is a luxurious retreat with dressing room and en suite.

#### FIRST FLOOR

| 3.85m x 3.95m | 12' 8" x 13' 0"                                                                   |
|---------------|-----------------------------------------------------------------------------------|
| 3.85m x 4.32m | 12' 8" x 14' 2"                                                                   |
| 3.95m x 3.34m | 13' 0" x 11' 0"                                                                   |
| 3.75m x 2.91m | 12' 4" x 9' 6"                                                                    |
| 2.76m x 2.46m | 9' 1" x 8' 1"                                                                     |
| 2.61m x 1.58m | 8' 7" x 5' 2"                                                                     |
| 2.69m x 1.69m | 8' 10" x 5' 6"                                                                    |
|               | 3.85m x 4.32m<br>3.95m x 3.34m<br>3.75m x 2.91m<br>2.76m x 2.46m<br>2.61m x 1.58m |