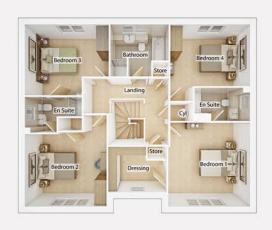

### THE KENNEDY

The four bedroom Kennedy offers spacious family living, and is an impressive addition to any street scene. The stylish fully-fitted kitchen with adjoining family dining area creates a free-flowing space that will naturally be the hub of this home. A separate living room, utility room, integral garage and downstairs WC are great practical features to make everyday life simple, and upstairs, bedroom one is a luxurious retreat with dressing room and en suite.

#### FIRST FLOOR

| Bedroom 1  | 3.85m x 3.95m | 12' 8" x 13' 0" |
|------------|---------------|-----------------|
| Bedroom 2  | 3.85m x 4.32m | 12' 8" x 14' 2" |
| Bedroom 3  | 3.95m x 3.34m | 13' 0" x 11' 0" |
| Bedroom 4  | 3.75m x 2.91m | 12' 4" x 9' 6"  |
| Bathroom   | 2.76m x 2.46m | 9' 1" x 8' 1"   |
| En suite 1 | 2.61m x 1.58m | 8' 7" x 5' 2"   |
| En suite 2 | 2.69m x 1.69m | 8' 10" x 5' 6"  |