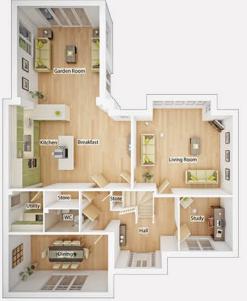

## THE FORBES WITH GARDEN ROOM

The five bedroom detached Forbes is an impressive home that offers relaxed family living and commands instant kerb appeal. The spacious living room to the rear of the home is an ideal social space. The stylish fully fitted kitchen with an informal breakfast area, is a natural place to catch up for busy families, and leads to the garden room. Upstairs, bedroom one has an en suite with double shower and built in wardrobe, plus bedroom two also benefits from an en suite. The detached double garage offers practical storage, plus the generous family room/study is perfect as a home-office or a place to play.

GROUND FLOOR

| Kitchen      | 6.43m x 4.43m | 21' 1" x 14' 6" |
|--------------|---------------|-----------------|
| Living Room  | 5.23m x 4.18m | 17' 2" x 13' 8" |
| Dining Room  | 5.20m x 3.02m | 17' 1" x 9' 11" |
| Study        | 2.77m x 2.84m | 9' 1" x 9' 4"   |
| Garden Room  | 4.31m x 5.18m | 14' 2" x 17' 0" |
| wc           | 1.19m x 1.79m | 3' 10" x 5' 10" |
| Utility Room | 1.81m x 2.15m | 5' 11" x 7' 0"  |