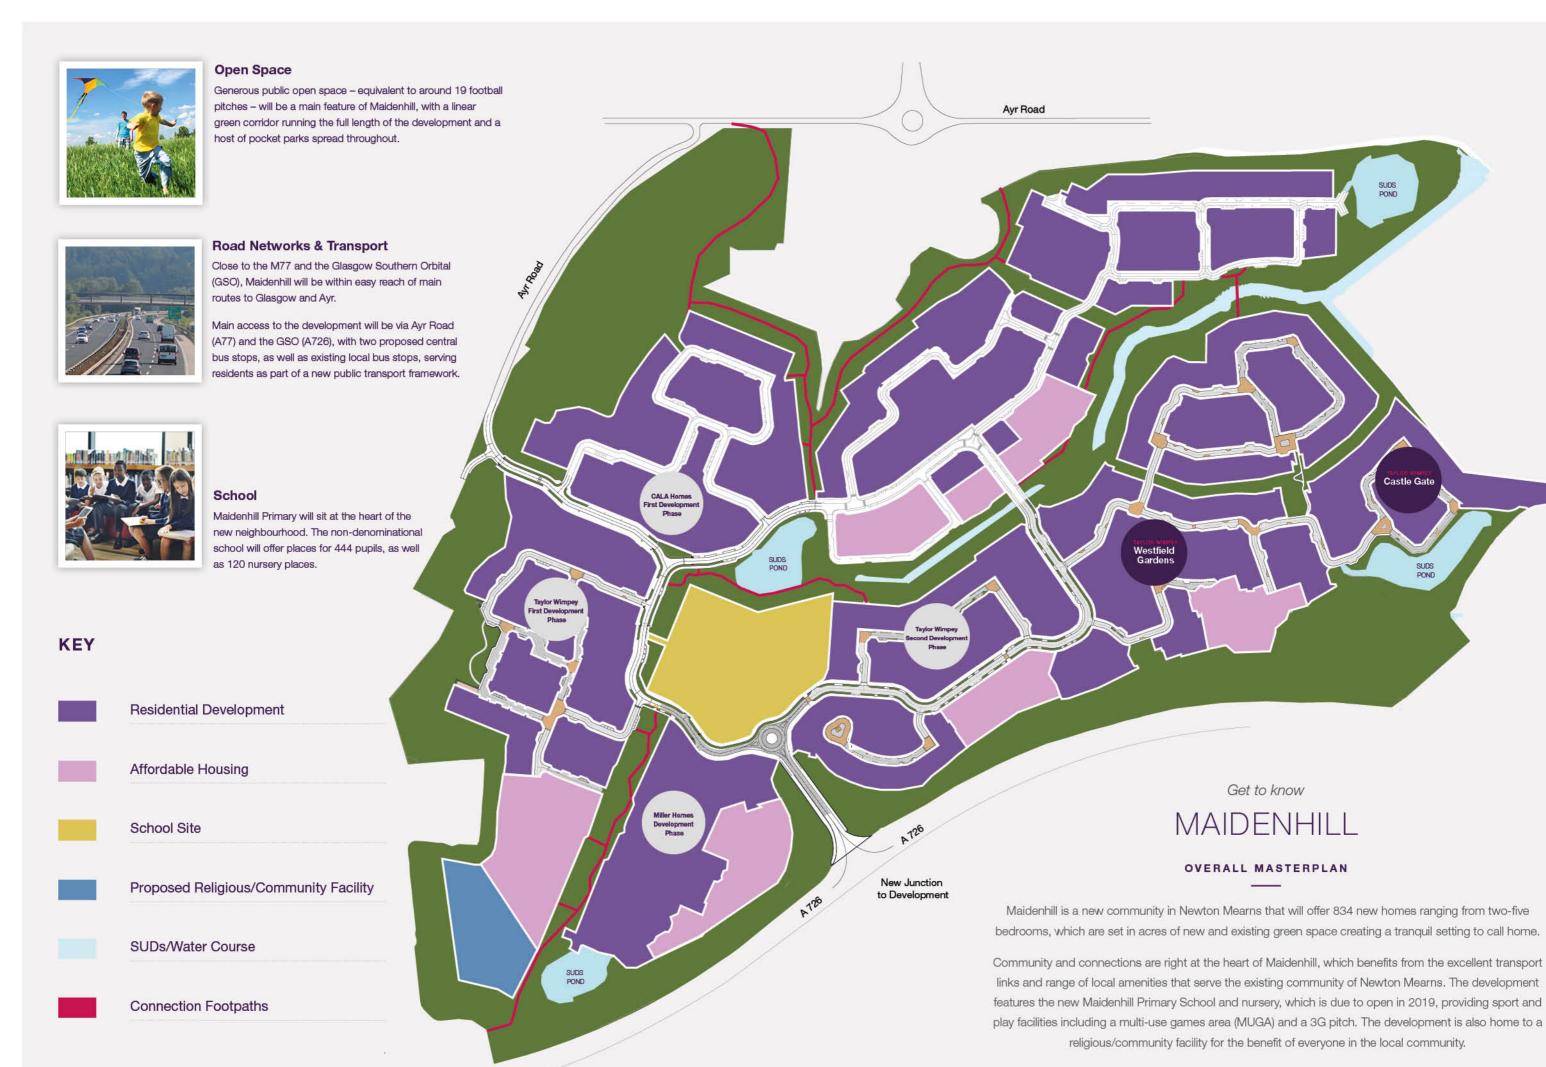

# CASTLE GATE

MAIDENHILL | NEWTON MEARNS

4 bedroom homes 5 bedroom homes Get to know **CASTLE GATE** The Cameron Garden Room The Kennedy 4 bedroom home 5 bedroom home **Plots:** 710 & 715 **Plots:** 719 MAIDENHILL | NEWTON MEARNS The Kennedy Garden Room The Forbes Garden Room 5 bedroom home 4 bedroom home A warm welcome to Castle Gate, Maidenhill. **Plots:** 701, 707, 709, 713, 720, Plots: 704, 706, 708, 717, 728, Here you'll find an impressive choice of four and five 730, 731 721, 724 bedroom homes waiting for you off Ayr Road in Newton The Gordon Mearns. Castle Gate is located to the south of Glasgow and 4 bedroom home  $is\ part\ of\ the\ new\ neighbourhood\ of\ Maidenhill.$ **Plots:** 722 The Gordon Garden Room 4 bedroom home **Plots:** 702, 705, 712, 716, 723, 725 The Buchanan Garden Room 4 bedroom home Plots: 703, 711, 714, 718, 726, 727, 729, 732 720 732 726 Information is correct at time of print. The Development Layout does not show details of gradients of land, boundary treatments, local authority street lighting or landscaping. It is our intention to build in accordance with this layout. However, there may be occasions when the house designs, boundaries, landscaping and positions of roads and footpaths change as the development proceeds. Please check the details of your chosen property with