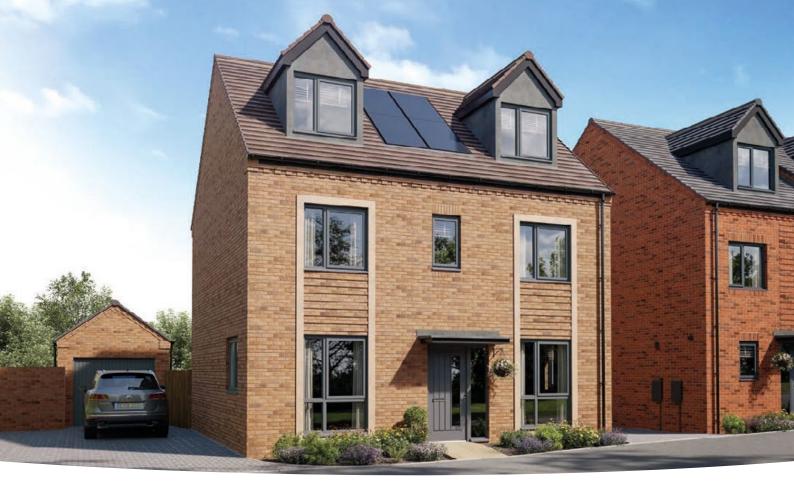

## The Elterham

#### 4 BEDROOM HOME, TOTAL 1,756 sq ft / 163.16m<sup>2</sup>

#### GROUND FLOOR Kitchen

| 4.21m × 3.00m      | 13'10" × 9'10"  |
|--------------------|-----------------|
| Family/Dining Area |                 |
| 6.23m × 3.28m      | 20'5" × 10'9"   |
| Living Room        |                 |
| 1 0 0 0 0 0 1      | 421011 4414.011 |

4.20m × 3.61m 13'9" × 11'10" Garage

6.00m × 3.27m 19'8" × 10'9"