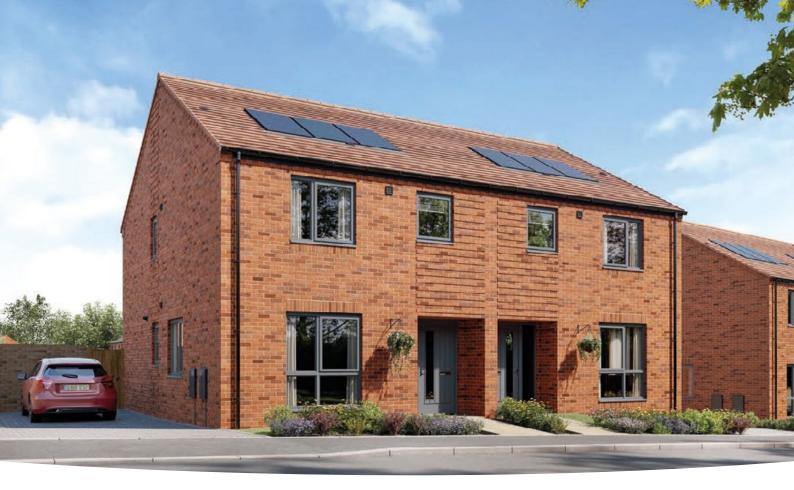

## The Trelton

4 BEDROOM HOME, TOTAL 1,260 sq ft / 117.11m<sup>2</sup>

| GROUND FLOOR       |               |  |  |
|--------------------|---------------|--|--|
| Kitchen            |               |  |  |
| 3.21m × 2.85m      | 10'6" × 9'4"  |  |  |
| Living/Dining Area |               |  |  |
| 4.96m × 3.37m      | 16'3" × 11'1" |  |  |
|                    |               |  |  |