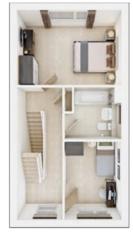

## The Mapleford

2 BEDROOM HOME, TOTAL 864 sq ft / 80.26m<sup>2</sup>

**GROUND FLOOR** Kitchen 4.02m × 2.45m 13'2" × 8'0"

5m 13'2" × 8'0"

Living/Dining Area 4.79m × 4.51m 15'9" × 14'10"

**FIRST FLOOR** Bedroom 1 3.73m × 3.33m 12

3m 12'3" × 10'11"

**Bedroom 2** 4.51m × 2.75m 14'1" × 9'0"