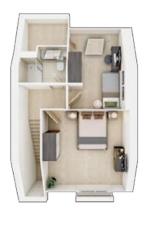

## The Elterham

#### 4 BEDROOM HOME, TOTAL 1,756 sq ft / 163.16m<sup>2</sup>

#### FIRST FLOOR

| <b>Bedroom 1</b><br>4.46m × 3.78m | 14'8" × 12'5"  |
|-----------------------------------|----------------|
| <b>Bedroom 2</b><br>4.64m × 3.78m | 15'3" × 12'5"  |
| <b>Bedroom 3</b><br>3.60m × 3.59m | 11'10" × 11'9" |
|                                   |                |