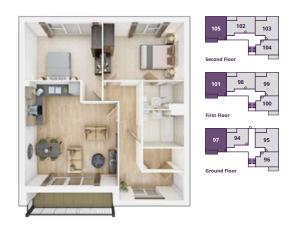

## **Marine House**

**1 & 2 BEDROOM APARTMENTS** 

|          |      | .D. |
|----------|------|-----|
| 97       | 94   | 95  |
|          |      |     |
|          |      | 96  |
| Ground F | loor |     |