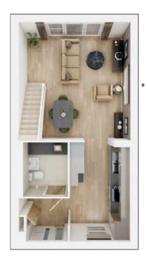

## The Mapleford

2 BEDROOM HOME, TOTAL 864 sq ft / 80.26m<sup>2</sup>

**GROUND FLOOR** Kitchen 4.02m × 2.45m 13'2" × 8'0"

5m 13'2" × 8'0"

Living/Dining Area 4.79m × 4.51m 15'9" × 14'10"

**FIRST FLOOR** Bedroom 1 3.73m × 3.33m 12

3m 12'3" × 10'11"

**Bedroom 2** 4.51m × 2.75m 14'1" × 9'0"