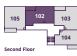

PLOTS 95, 99 & 103

| Kitchen/Living/D | ining Area    |
|------------------|---------------|
| 6.47m × 4.72m    | 21'3" × 15'6" |

| <b>Bedroom 1</b><br>3.93m × 3.5m  | 12'11" × 11'6"     |
|-----------------------------------|--------------------|
| <b>Bedroom 2</b><br>4.24m × 3.00m | 13'11" x 9'10"     |
| <b>Total Area</b><br>813 sq ft    | 75.5m <sup>2</sup> |

#### PLOTS 98 & 102

**Kitchen/Living/Dining Area** 5.2m × 4.31m 17'0" × 14'2"

| <b>Bedroom 1</b><br>4.45m × 3.45m | 14'6" × 11'5"      |
|-----------------------------------|--------------------|
| <b>Bedroom 2</b><br>3.35m × 3.14m | 11'0" × 10'3"      |
| <b>Total Area</b><br>777 sq ft    | 72.2m <sup>2</sup> |