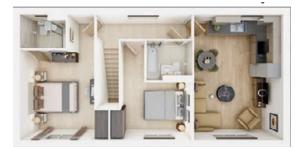

## The Dunnerton

5 BEDROOM HOME, TOTAL 1,959 sq ft / 182.04m<sup>2</sup>

 GROUND FLOOR

 Kitchen

 4.29m × 3.25m
 14'1" × 10'8"

 Dining Room

 3.25m × 3.14m
 10'8" × 10'4"

 Living Room

 4.96m × 3.23m
 16'3" × 10'7"

 Study

 3.24m × 2.47m
 10'7" × 8'1"

**SECOND FLOOR Bedroom 1** 4.84m × 4.52m 15'1

15'11" × 14'10"

| Ð | Discover | more | about | this | home |
|---|----------|------|-------|------|------|
|---|----------|------|-------|------|------|