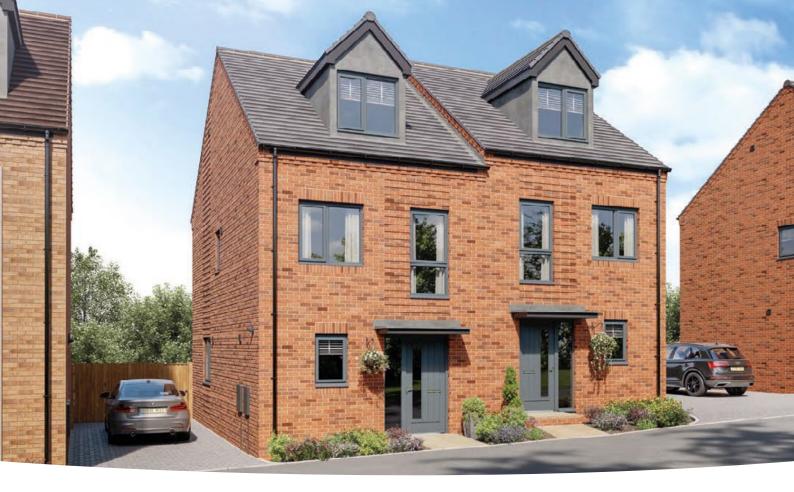

## The Elterham

#### 4 BEDROOM HOME, TOTAL 1,756 sq ft / 163.16m<sup>2</sup>

#### GROUND FLOOR Kitchen

| 4.21m × 3.00m      | 13'10" × 9'10"  |
|--------------------|-----------------|
| Family/Dining Area |                 |
| 6.23m × 3.28m      | 20'5" × 10'9"   |
| Living Room        |                 |
| 1 0 0 0 0 0 1      | 421011 4414.011 |

4.20m × 3.61m 13'9" × 11'10" Garage

6.00m × 3.27m 19'8" × 10'9"