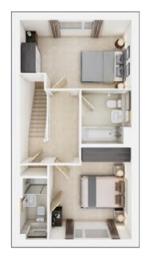

## The Dunnerton

5 BEDROOM HOME, TOTAL 1,959 sq ft / 182.04m<sup>2</sup>

 GROUND FLOOR

 Kitchen

 4.29m × 3.25m
 14'1" × 10'8"

 Dining Room

 3.25m × 3.14m
 10'8" × 10'4"

 Living Room

 4.96m × 3.23m
 16'3" × 10'7"

 Study

 3.24m × 2.47m
 10'7" × 8'1"

**SECOND FLOOR Bedroom 1** 4.84m × 4.52m 15'1

15'11" × 14'10"

| Ð | Discover | more | about | this | home |
|---|----------|------|-------|------|------|
|---|----------|------|-------|------|------|