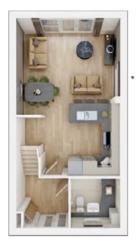

## The Mapleford

2 BEDROOM HOME, TOTAL 864 sq ft / 80.26m<sup>2</sup>

**GROUND FLOOR** Kitchen 4.02m × 2.45m 13'2" × 8'0"

5m 13'2" × 8'0"

Living/Dining Area 4.79m × 4.51m 15'9" × 14'10"

**FIRST FLOOR** Bedroom 1 3.73m × 3.33m 12

3m 12'3" × 10'11"

**Bedroom 2** 4.51m × 2.75m 14'1" × 9'0"