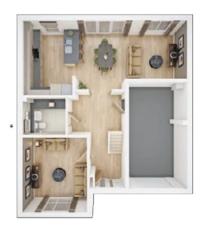

## The Elterham

#### 4 BEDROOM HOME, TOTAL 1,756 sq ft / 163.16m<sup>2</sup>

#### GROUND FLOOR Kitchen

| 4.21m × 3.00m      | 13'10" × 9'10"  |
|--------------------|-----------------|
| Family/Dining Area |                 |
| 6.23m × 3.28m      | 20'5" × 10'9"   |
| Living Room        |                 |
| 1 0 0 0 0 0 1      | 421011 4414.011 |

4.20m × 3.61m 13'9" × 11'10" Garage

6.00m × 3.27m 19'8" × 10'9"