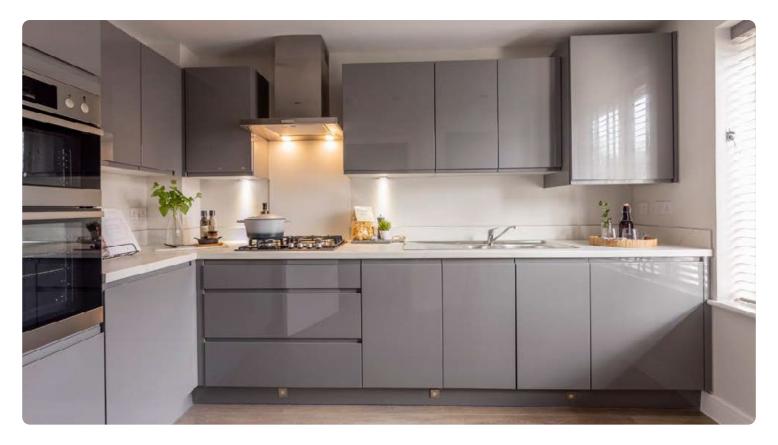

#### **Kitchens**

All of our kitchens are fitted with beautiful units and worktops and you can choose your preferred style and colour to create your perfect cooking and entertaining space.

A range of accessories, including stylish splashbacks, give your kitchen a clean, contemporary finish. You'll get a modern, energy-efficient oven with a built-in gas hob, integrated hood and an extractor fan.