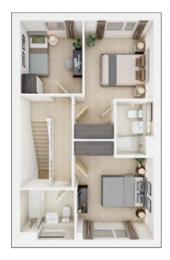

 FIRST FLOOR

 Bedroom 1

 4.69m × 3.44m

 15'5" × 11'3"

 Bedroom 3

 3.06m × 2.81m

 10'0" × 9'3"

#### SECOND FLOOR

| Bedroom 2     |               |
|---------------|---------------|
| 3.89m × 2.76m | 12'10" × 9'1" |
| Bedroom 4     |               |
|               |               |