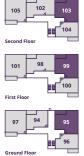

#### PLOTS 97, 101 & 105

| Kitchen/Living/Dining Area |                  |  |
|----------------------------|------------------|--|
| 5.06m × 4.57m              | 16'6" × 15'0"    |  |
| Bedroom 1                  |                  |  |
| 4.39m × 3.14m              | 14'4" × 10'3"    |  |
| Bedroom 2                  |                  |  |
| 4.20m × 3.14m              | 13'8" × 10'3"    |  |
| Total Area                 |                  |  |
| 807 sq ft                  | 75m <sup>2</sup> |  |