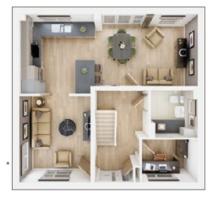

## The Trelton

4 BEDROOM HOME, TOTAL 1,260 sq ft / 117.11m<sup>2</sup>

| GROUND FLOOR       |               |  |  |
|--------------------|---------------|--|--|
| Kitchen            |               |  |  |
| 3.21m × 2.85m      | 10'6" × 9'4"  |  |  |
| Living/Dining Area |               |  |  |
| 4.96m × 3.37m      | 16'3" × 11'1" |  |  |
|                    |               |  |  |

 FIRST FLOOR

 Bedroom 1

 4.69m × 3.44m

 15'5" × 11'3"

 Bedroom 3

 3.06m × 2.81m

 10'0" × 9'3"

#### SECOND FLOOR

| Bedroom 2     |               |
|---------------|---------------|
| 3.89m × 2.76m | 12'10" × 9'1" |
| Bedroom 4     |               |
|               |               |