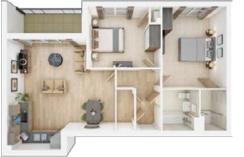

#### PLOTS 97, 101 & 105

| Kitchen/Living/Dining Area |                  |  |
|----------------------------|------------------|--|
| 5.06m × 4.57m              | 16'6" × 15'0"    |  |
| Bedroom 1                  |                  |  |
| 4.39m × 3.14m              | 14'4" × 10'3"    |  |
| Bedroom 2                  |                  |  |
| 4.20m × 3.14m              | 13'8" × 10'3"    |  |
| Total Area                 |                  |  |
| 807 sq ft                  | 75m <sup>2</sup> |  |