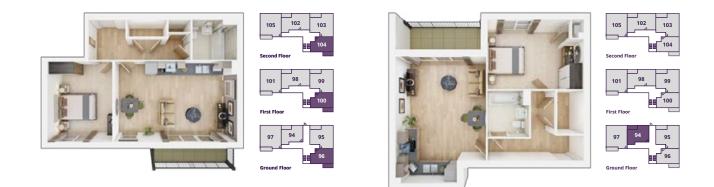

## **Marine House**

**1 & 2 BEDROOM APARTMENTS** 

|          |      | .D. |
|----------|------|-----|
| 97       | 94   | 95  |
|          |      |     |
|          |      | 96  |
| Ground F | loor |     |

PLOTS 95, 99 & 103

| Kitchen/Living/D | ining Area    |
|------------------|---------------|
| 6.47m × 4.72m    | 21'3" × 15'6" |

| <b>Bedroom 1</b><br>3.93m × 3.5m  | 12'11" × 11'6"     |
|-----------------------------------|--------------------|
| <b>Bedroom 2</b><br>4.24m × 3.00m | 13'11" x 9'10"     |
| <b>Total Area</b><br>813 sq ft    | 75.5m <sup>2</sup> |

#### PLOTS 98 & 102

**Kitchen/Living/Dining Area** 5.2m × 4.31m 17'0" × 14'2"

| <b>Bedroom 1</b><br>4.45m × 3.45m | 14'6" × 11'5"      |
|-----------------------------------|--------------------|
| <b>Bedroom 2</b><br>3.35m × 3.14m | 11'0" × 10'3"      |
| <b>Total Area</b><br>777 sq ft    | 72.2m <sup>2</sup> |

#### PLOTS 97, 101 & 105

| Kitchen/Living/Dining Area |                  |  |
|----------------------------|------------------|--|
| 5.06m × 4.57m              | 16'6" × 15'0"    |  |
| Bedroom 1                  |                  |  |
| 4.39m × 3.14m              | 14'4" × 10'3"    |  |
| Bedroom 2                  |                  |  |
| 4.20m × 3.14m              | 13'8" × 10'3"    |  |
| Total Area                 |                  |  |
| 807 sq ft                  | 75m <sup>2</sup> |  |