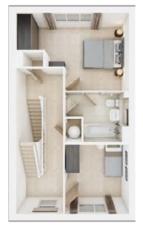

 FIRST FLOOR

 Bedroom 1

 4.69m × 3.44m

 15'5" × 11'3"

 Bedroom 3

 3.06m × 2.81m

 10'0" × 9'3"