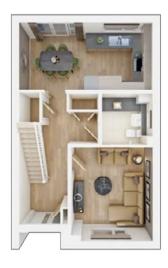

## The Trelton

4 BEDROOM HOME, TOTAL 1,260 sq ft / 117.11m<sup>2</sup>

| GROUND FLOOR       |               |  |  |
|--------------------|---------------|--|--|
| Kitchen            |               |  |  |
| 3.21m × 2.85m      | 10'6" × 9'4"  |  |  |
| Living/Dining Area |               |  |  |
| 4.96m × 3.37m      | 16'3" × 11'1" |  |  |
|                    |               |  |  |

 FIRST FLOOR

 Bedroom 1

 4.69m × 3.44m

 15'5" × 11'3"

 Bedroom 3

 3.06m × 2.81m

 10'0" × 9'3"