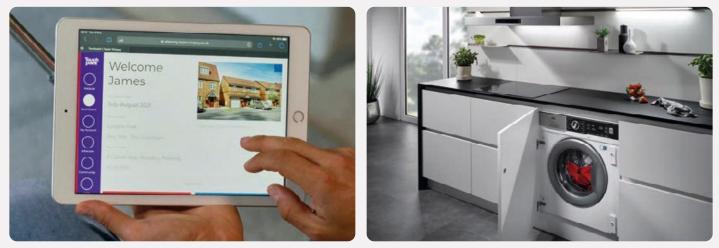

## Personalise your home

A new Taylor Wimpey home is a blank canvas, ready for you to put your stamp on even before you move in.

You can choose from a range of high quality options for your kitchen, bedroom and bathroom to suit your taste – and all from the comfort of your sofa. We offer dark and light kitchen units and patterned or plain tiles for your bathroom, so whatever your preferred style we've got you covered.

Using our innovative Options Online tool, you can visualise your new home room-by-room and customise each as you go. You can also choose your options with the help of your Sales Executive if you'd prefer.