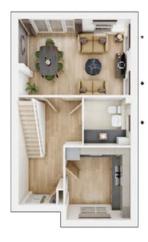

## The Trelton

4 BEDROOM HOME, TOTAL 1,260 sq ft / 117.11m<sup>2</sup>

| GROUND FLOOR       |               |  |  |
|--------------------|---------------|--|--|
| Kitchen            |               |  |  |
| 3.21m × 2.85m      | 10'6" × 9'4"  |  |  |
| Living/Dining Area |               |  |  |
| 4.96m × 3.37m      | 16'3" × 11'1" |  |  |
|                    |               |  |  |