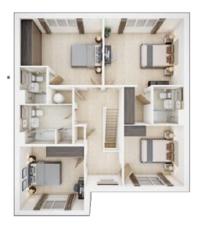

## The Elterham

#### 4 BEDROOM HOME, TOTAL 1,756 sq ft / 163.16m<sup>2</sup>

#### FIRST FLOOR

| <b>Bedroom 1</b><br>4.46m × 3.78m | 14'8" × 12'5"  |
|-----------------------------------|----------------|
| <b>Bedroom 2</b><br>4.64m × 3.78m | 15'3" × 12'5"  |
| <b>Bedroom 3</b><br>3.60m × 3.59m | 11'10" × 11'9" |
|                                   |                |