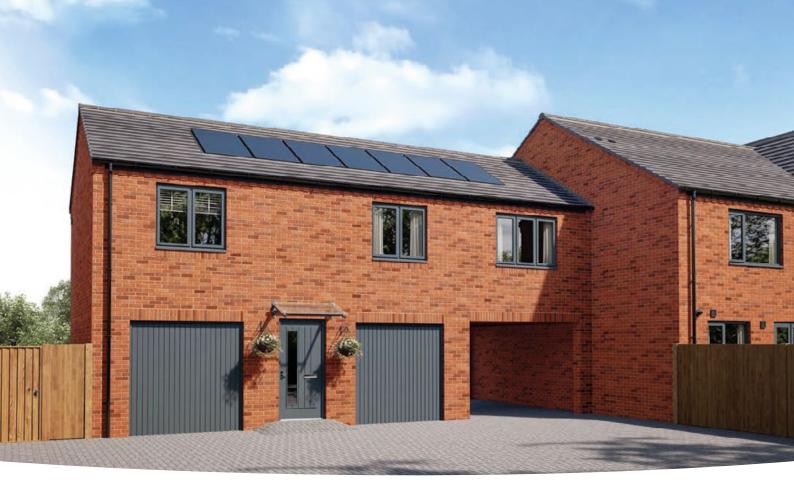

## The Dunnerton

5 BEDROOM HOME, TOTAL 1,959 sq ft / 182.04m<sup>2</sup>

 GROUND FLOOR

 Kitchen

 4.29m × 3.25m
 14'1" × 10'8"

 Dining Room

 3.25m × 3.14m
 10'8" × 10'4"

 Living Room

 4.96m × 3.23m
 16'3" × 10'7"

 Study

 3.24m × 2.47m
 10'7" × 8'1"

**SECOND FLOOR Bedroom 1** 4.84m × 4.52m 15'1

15'11" × 14'10"

| Ð | Discover | more | about | this | home |
|---|----------|------|-------|------|------|
|---|----------|------|-------|------|------|