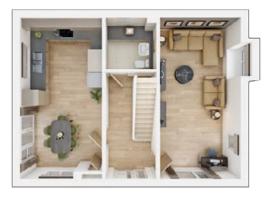

## The Trelton

4 BEDROOM HOME, TOTAL 1,260 sq ft / 117.11m<sup>2</sup>

| GROUND FLOOR       |               |  |  |
|--------------------|---------------|--|--|
| Kitchen            |               |  |  |
| 3.21m × 2.85m      | 10'6" × 9'4"  |  |  |
| Living/Dining Area |               |  |  |
| 4.96m × 3.37m      | 16'3" × 11'1" |  |  |
|                    |               |  |  |

 FIRST FLOOR

 Bedroom 1

 4.69m × 3.44m

 15'5" × 11'3"

 Bedroom 3

 3.06m × 2.81m

 10'0" × 9'3"