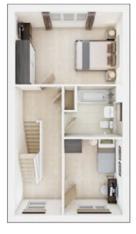

## The Mapleford

2 BEDROOM HOME, TOTAL 864 sq ft / 80.26m<sup>2</sup>

**GROUND FLOOR** Kitchen 4.02m × 2.45m 13'2" × 8'0"

5m 13'2" × 8'0"

Living/Dining Area 4.79m × 4.51m 15'9" × 14'10"

**FIRST FLOOR** Bedroom 1 3.73m × 3.33m 12

3m 12'3" × 10'11"

**Bedroom 2** 4.51m × 2.75m 14'1" × 9'0"