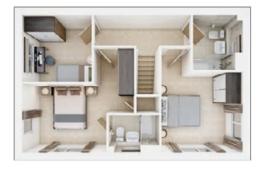

## The Trelton

4 BEDROOM HOME, TOTAL 1,260 sq ft / 117.11m<sup>2</sup>

| GROUND FLOOR       |               |  |  |
|--------------------|---------------|--|--|
| Kitchen            |               |  |  |
| 3.21m × 2.85m      | 10'6" × 9'4"  |  |  |
| Living/Dining Area |               |  |  |
| 4.96m × 3.37m      | 16'3" × 11'1" |  |  |
|                    |               |  |  |

 FIRST FLOOR

 Bedroom 1

 4.69m × 3.44m

 15'5" × 11'3"

 Bedroom 3

 3.06m × 2.81m

 10'0" × 9'3"

#### SECOND FLOOR

| Bedroom 2     |               |
|---------------|---------------|
| 3.89m × 2.76m | 12'10" × 9'1" |
| Bedroom 4     |               |
|               |               |