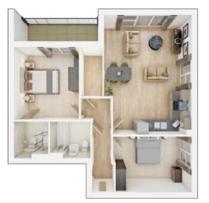

## PLOT 94 Kitchen/Living/Dinisg Area 6.0m × 4.32m 19'6" × 14'1" Bedroom 1 4.59m × 3.31m 15'0" × 10'9" Total Area 574 sq ft 53.3m<sup>2</sup>