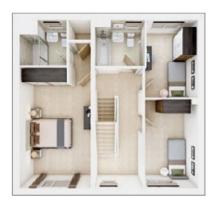

## The Trelton

4 BEDROOM HOME, TOTAL 1,260 sq ft / 117.11m<sup>2</sup>

| GROUND FLOOR       |               |  |  |
|--------------------|---------------|--|--|
| Kitchen            |               |  |  |
| 3.21m × 2.85m      | 10'6" × 9'4"  |  |  |
| Living/Dining Area |               |  |  |
| 4.96m × 3.37m      | 16'3" × 11'1" |  |  |
|                    |               |  |  |

 FIRST FLOOR

 Bedroom 1

 4.69m × 3.44m

 15'5" × 11'3"

 Bedroom 3

 3.06m × 2.81m

 10'0" × 9'3"

#### SECOND FLOOR

| Bedroom 2     |               |
|---------------|---------------|
| 3.89m × 2.76m | 12'10" × 9'1" |
| Bedroom 4     |               |
|               |               |