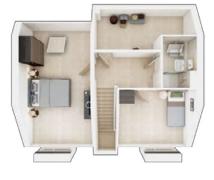

## The Trelton

4 BEDROOM HOME, TOTAL 1,260 sq ft / 117.11m<sup>2</sup>

| GROUND FLOOR       |               |  |  |
|--------------------|---------------|--|--|
| Kitchen            |               |  |  |
| 3.21m × 2.85m      | 10'6" × 9'4"  |  |  |
| Living/Dining Area |               |  |  |
| 4.96m × 3.37m      | 16'3" × 11'1" |  |  |
|                    |               |  |  |

 FIRST FLOOR

 Bedroom 1

 4.69m × 3.44m

 15'5" × 11'3"

 Bedroom 3

 3.06m × 2.81m

 10'0" × 9'3"

#### SECOND FLOOR

| Bedroom 2     |               |
|---------------|---------------|
| 3.89m × 2.76m | 12'10" × 9'1" |
| Bedroom 4     |               |
|               |               |