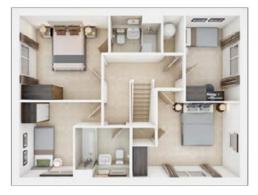

#### SECOND FLOOR

| Bedroom 2     |               |
|---------------|---------------|
| 3.89m × 2.76m | 12'10" × 9'1" |
| Bedroom 4     |               |
|               |               |