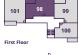

#### PLOTS 96, 100 & 104

| Kitchen/Living/Dining Area        |                    |  |  |
|-----------------------------------|--------------------|--|--|
| 6.10m × 4.03m                     | 20'0" × 13'2"      |  |  |
| <b>Bedroom 1</b><br>4.03m × 3.25m | 13'2" × 10'6"      |  |  |
| Total Area                        |                    |  |  |
| 548 sq ft                         | 50.9m <sup>2</sup> |  |  |

## PLOT 94 Kitchen/Living/Dinisg Area 6.0m × 4.32m 19'6" × 14'1" Bedroom 1 4.59m × 3.31m 15'0" × 10'9" Total Area 574 sq ft 53.3m<sup>2</sup>