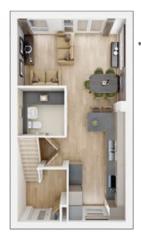

## The Mapleford

2 BEDROOM HOME, TOTAL 864 sq ft / 80.26m<sup>2</sup>

**GROUND FLOOR** Kitchen 4.02m × 2.45m 13'2" × 8'0"

5m 13'2" × 8'0"

Living/Dining Area 4.79m × 4.51m 15'9" × 14'10"

**FIRST FLOOR** Bedroom 1 3.73m × 3.33m 12

3m 12'3" × 10'11"

**Bedroom 2** 4.51m × 2.75m 14'1" × 9'0"