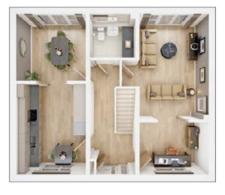

## The Dunnerton

5 BEDROOM HOME, TOTAL 1,959 sq ft / 182.04m<sup>2</sup>

 GROUND FLOOR

 Kitchen

 4.29m × 3.25m
 14'1" × 10'8"

 Dining Room

 3.25m × 3.14m
 10'8" × 10'4"

 Living Room

 4.96m × 3.23m
 16'3" × 10'7"

 Study

 3.24m × 2.47m
 10'7" × 8'1"

**SECOND FLOOR Bedroom 1** 4.84m × 4.52m 15'1

15'11" × 14'10"

| Ð | Discover | more | about | this | home |
|---|----------|------|-------|------|------|
|---|----------|------|-------|------|------|