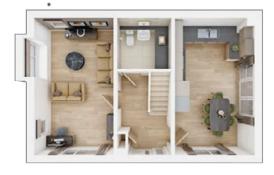

## The Mapleford

2 BEDROOM HOME, TOTAL 864 sq ft / 80.26m<sup>2</sup>

**GROUND FLOOR** Kitchen 4.02m × 2.45m 13'2" × 8'0"

5m 13'2" × 8'0"

Living/Dining Area 4.79m × 4.51m 15'9" × 14'10"

**FIRST FLOOR** Bedroom 1 3.73m × 3.33m 12