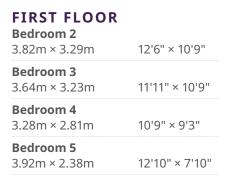

## The Dunnerton

5 BEDROOM HOME, TOTAL 1,959 sq ft / 182.04m<sup>2</sup>

 GROUND FLOOR

 Kitchen

 4.29m × 3.25m
 14'1" × 10'8"

 Dining Room

 3.25m × 3.14m
 10'8" × 10'4"

 Living Room

 4.96m × 3.23m
 16'3" × 10'7"

 Study

 3.24m × 2.47m
 10'7" × 8'1"

**SECOND FLOOR Bedroom 1** 4.84m × 4.52m 15'1

15'11" × 14'10"

| Ð | Discover | more | about | this | home |
|---|----------|------|-------|------|------|
|---|----------|------|-------|------|------|