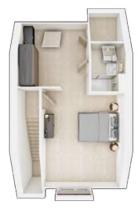

## The Mapleford

2 BEDROOM HOME, TOTAL 864 sq ft / 80.26m<sup>2</sup>

**GROUND FLOOR** Kitchen 4.02m × 2.45m 13'2" × 8'0"

5m 13'2" × 8'0"

Living/Dining Area 4.79m × 4.51m 15'9" × 14'10"

**FIRST FLOOR** Bedroom 1 3.73m × 3.33m 12

3m 12'3" × 10'11"

**Bedroom 2** 4.51m × 2.75m 14'1" × 9'0"