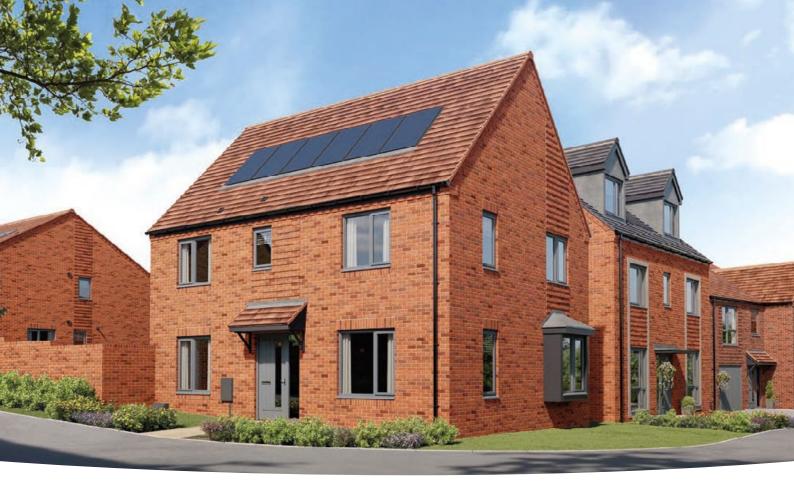

## The Trelton

4 BEDROOM HOME, TOTAL 1,260 sq ft / 117.11m<sup>2</sup>

| GROUND FLOOR       |               |  |  |
|--------------------|---------------|--|--|
| Kitchen            |               |  |  |
| 3.21m × 2.85m      | 10'6" × 9'4"  |  |  |
| Living/Dining Area |               |  |  |
| 4.96m × 3.37m      | 16'3" × 11'1" |  |  |
|                    |               |  |  |