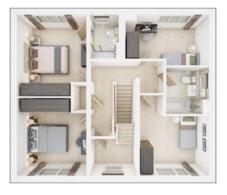

## The Dunnerton

5 BEDROOM HOME, TOTAL 1,959 sq ft / 182.04m<sup>2</sup>

 GROUND FLOOR

 Kitchen

 4.29m × 3.25m
 14'1" × 10'8"

 Dining Room

 3.25m × 3.14m
 10'8" × 10'4"

 Living Room

 4.96m × 3.23m
 16'3" × 10'7"

 Study

 3.24m × 2.47m
 10'7" × 8'1"

**SECOND FLOOR Bedroom 1** 4.84m × 4.52m 15'1

15'11" × 14'10"

| Ð | Discover | more | about | this | home |
|---|----------|------|-------|------|------|
|---|----------|------|-------|------|------|