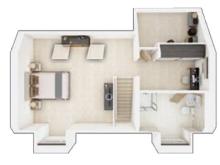

## The Dunnerton

5 BEDROOM HOME, TOTAL 1,959 sq ft / 182.04m<sup>2</sup>

 GROUND FLOOR

 Kitchen

 4.29m × 3.25m
 14'1" × 10'8"

 Dining Room

 3.25m × 3.14m
 10'8" × 10'4"

 Living Room

 4.96m × 3.23m
 16'3" × 10'7"

 Study

 3.24m × 2.47m
 10'7" × 8'1"

**SECOND FLOOR Bedroom 1** 4.84m × 4.52m 15'1

15'11" × 14'10"

| Ð | Discover | more | about | this | home |
|---|----------|------|-------|------|------|
|---|----------|------|-------|------|------|