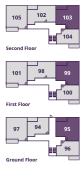

## **Marine House**

#### **1 & 2 BEDROOM APARTMENTS**

#### PLOTS 96, 100 & 104

Kitchen/Living/Dining Area

6.10m × 4.03m 20'0" × 13'2" **Bedroom** 

4.03m × 3.25m

13'2" × 10'6"

**Total Area** 

50.9m<sup>2</sup> 548 sq. ft.

#### **PLOT 94**

Kitchen/Living/Dining Area

6.00m × 4.32m 19'6" × 14'1"

**Bedroom** 

4.59m × 3.31m 15'0" × 10'9"

**Total Area** 

574 sq. ft. 53.3m<sup>2</sup>

#### PLOTS 95, 99 & 103

Kitchen/Living/Dining Area

813 sq. ft.

6.47m × 4.72m 21'3" × 15'6" **Bedroom 1** 3.93m × 3.50m 12'11" × 11'6" **Bedroom 2** 13'11" × 9'10" 4.24m × 3.00m **Total Area** 75.5m<sup>2</sup>

#### **PLOTS 98 & 102**

Kitchen/Living/Dining Area

5.20m × 4.31m 17'0" × 14'2" **Bedroom 1** 4.45m × 3.45m 14'6" × 11'5" **Bedroom 2** 11'0" × 10'3" 3.35m × 3.14m **Total Area** 72.2m<sup>2</sup> 777 sq. ft.

#### PLOTS 97, 101 & 105

Kitchen/Living/Dining Area

| 5.06m × 4.57m                     | 16'6" × 15'0" |
|-----------------------------------|---------------|
| <b>Bedroom 1</b><br>4.39m × 3.14m | 14'4" × 10'3" |
| <b>Bedroom 2</b><br>4.20m × 3.14m | 13'8" × 10'3" |
| <b>Total Area</b><br>807 sq. ft.  | 75m²          |