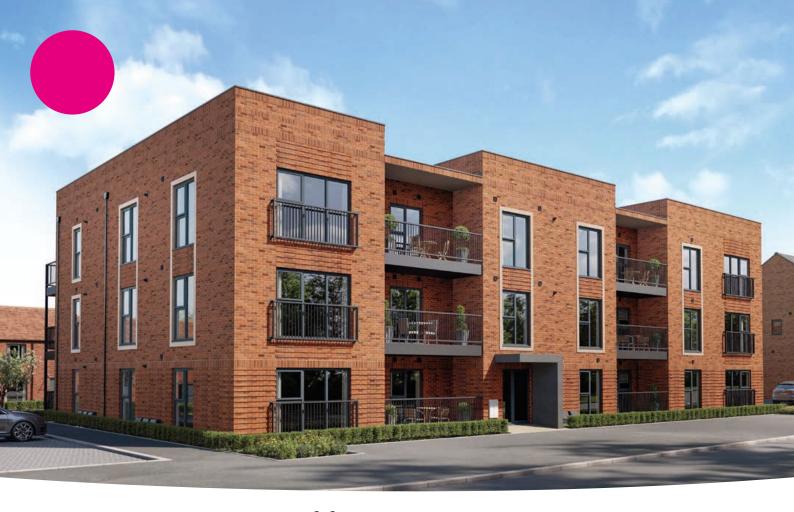

## **Marine House**

#### **1 & 2 BEDROOM APARTMENTS**

#### PLOTS 96, 100 & 104

Kitchen/Living/Dining Area

6.10m × 4.03m 20'0" × 13'2" **Bedroom** 

4.03m × 3.25m

13'2" × 10'6"

**Total Area** 

50.9m<sup>2</sup> 548 sq. ft.

#### **PLOT 94**

Kitchen/Living/Dining Area

6.00m × 4.32m 19'6" × 14'1"

**Bedroom** 

4.59m × 3.31m 15'0" × 10'9"

**Total Area** 

574 sq. ft. 53.3m<sup>2</sup>