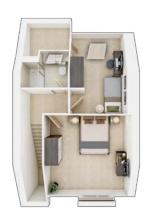

## The Elterham

4 BEDROOM HOME, TOTAL 1,756 sq. ft. / 163.2 sq. m.

| Kitchen                             | K              |
|-------------------------------------|----------------|
| 4.21m × 3.00m                       | 13'10" × 9'10" |
| Family/Dining Area<br>6.23m × 3.28m | 20'5" × 10'9"  |
| <b>Living Room</b><br>4.20m × 3.61m | 13'9" × 11'10" |
| <b>Garage</b> 6.00m × 3.27m         | 19'8" × 10'9"  |

#### FIRST FLOOR

| 14'8" × 12'5"  |
|----------------|
| 15'3" × 12'5"  |
| 11'10" × 11'9" |
| 11'2" × 11'0"  |
|                |