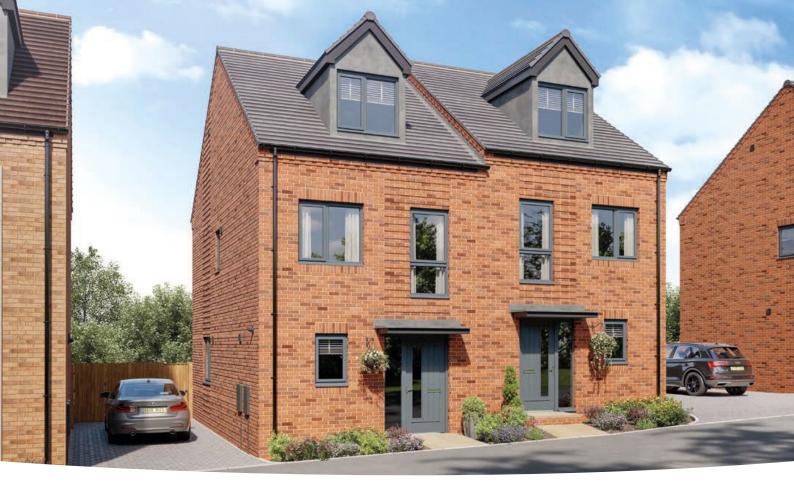

## The Harrton

3 BEDROOM HOME, TOTAL 1,140 sq. ft. / 105.9 sq. m.

#### **GROUND FLOOR**

Kitchen

3.37m × 3.18m 11'1" × 10'5"

**Living/Dining Area** 

4.40m × 4.10m 14'5" × 13'5"

#### FIRST FLOOR

Bedroom 2

4.39m × 3.18m 14'5" × 10'5"

**Bedroom 3** 

3.32m × 2.42m 10'11" × 7'11"

#### SECOND FLOOR

Bedroom 1

3.35m × 3.43m 11'3" × 11'0"