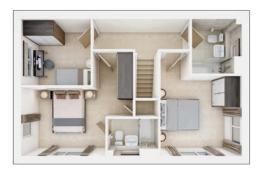

## The Harrton

3 BEDROOM HOME, TOTAL 1,140 sq. ft. / 105.9 sq. m.

#### FIRST FLOOR

Bedroom 2

4.39m × 3.18m 14'5" × 10'5"

**Bedroom 3** 

3.32m × 2.42m 10'11" × 7'11"

#### SECOND FLOOR

Bedroom 1

3.35m × 3.43m 11'3" × 11'0"