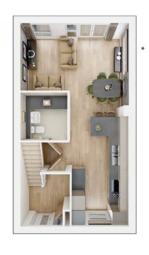

## The Harrton

3 BEDROOM HOME, TOTAL 1,140 sq. ft. / 105.9 sq. m.

#### **GROUND FLOOR**

Kitchen

3.37m × 3.18m 11'1" × 10'5"

**Living/Dining Area** 

4.40m × 4.10m 14'5" × 13'5"