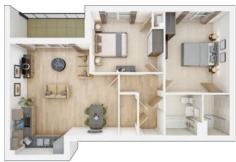

#### PLOTS 97, 101 & 105

Kitchen/Living/Dining Area

| 5.06m × 4.57m                     | 16'6" × 15'0" |
|-----------------------------------|---------------|
| <b>Bedroom 1</b><br>4.39m × 3.14m | 14'4" × 10'3" |
| <b>Bedroom 2</b><br>4.20m × 3.14m | 13'8" × 10'3" |
| <b>Total Area</b><br>807 sq. ft.  | 75m²          |

## Discover more about this home

## > View our current availability