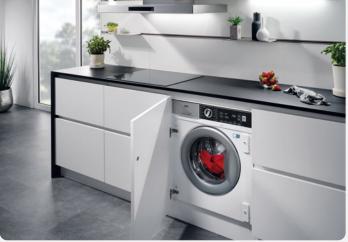

#### Kitchens

All of our kitchens are fitted with beautiful units and worktops and you can choose your preferred style and colour to create your perfect cooking and entertaining space.

A range of accessories including stainless steel splashback, a stainless steel sink, taps, and lighting give your kitchen a clean, contemporary finish. You'll get a modern, energy efficient oven with built-in gas hob and integrated hood and extractor fan too.

#### Utility rooms<sup>†</sup>

Units will be fitted to match your chosen kitchen style. If your home has a toilet in the utility room, we'll fit a contemporary white basin and toilet for a sleek finish.