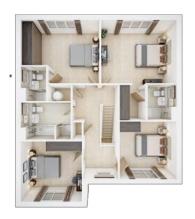

## The Dunnerton

5 BEDROOM HOME, TOTAL 1,988 sq. ft. / 182.0 sq. m.

|    |   |     | <br>B 1 | FL   | $\sim$ |   |
|----|---|-----|---------|------|--------|---|
| (- | ĸ | ( ) | <br>N   | <br> | <br>   | ĸ |
|    |   |     |         |      |        |   |

| <b>Kitchen</b><br>4.29m × 3.25m     | 14'1" × 10'8" |
|-------------------------------------|---------------|
| <b>Dining Room</b><br>3.25m × 3.14m | 10'8" × 10'4" |
| <b>Living Room</b><br>4.96m × 3.23m | 16'3" × 10'7" |
| <b>Study</b><br>3.24m × 2.47m       | 10'7" × 8'1"  |

#### FIRST FLOOR

| TIKSTTEOOK                        |                |
|-----------------------------------|----------------|
| Bedroom 2                         |                |
| 3.82m × 3.29m                     | 12'6" × 10'9"  |
| <b>Bedroom 3</b> 3.64m × 3.23m    | 11'11" × 10'9" |
| <b>Bedroom 4</b> 3.28m × 2.81m    | 10'9" × 9'3"   |
| <b>Bedroom 5</b><br>3.92m × 2.38m | 12'10" × 7'10" |

#### SECOND FLOOR

**Bedroom 1** 

4.84m × 4.52m 15'11" × 14'10"