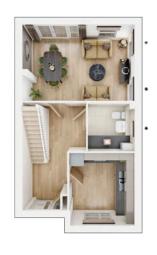

#### **GROUND FLOOR**

Kitchen

3.37m × 3.18m 11'1" × 10'5"

**Living/Dining Area** 

4.40m × 4.10m 14'5" × 13'5"