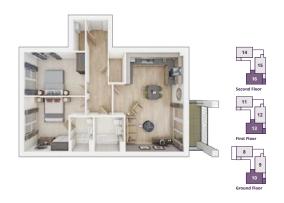

## The Owlton

3 BEDROOM HOME, TOTAL 1,225 sq. ft. / 113.8 sq. m.

#### **GROUND FLOOR**

Kitchen

4.84m × 2.54m 15'9" × 7'7"

Living/Dining Area

4.73m × 3.63m 15'5" × 11'9"

#### FIRST FLOOR

Bedroom 2

4.73m × 3.20m 15'5" × 10'5"

**Bedroom 3** 

3.37m × 2.63m 11'0" × 8'6"

#### SECOND FLOOR

**Bedroom 1** 

3.66m × 3.42m 12'0" × 11'3"