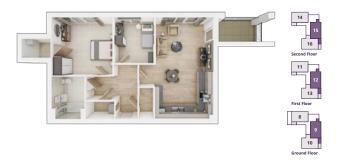

## The Harrton

3 BEDROOM HOME, TOTAL 1,140 sq. ft. / 105.9 sq. m.

#### **GROUND FLOOR**

Kitchen

3.37m × 3.18m 11'1" × 10'5"

**Living/Dining Area** 

4.40m × 4.10m 14'5" × 13'5"

#### FIRST FLOOR

Bedroom 2

4.39m × 3.18m 14'5" × 10'5"

**Bedroom 3** 

3.32m × 2.42m 10'11" × 7'11"

#### SECOND FLOOR

Bedroom 1

3.35m × 3.43m 11'3" × 11'0"