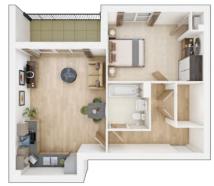

#### PLOTS 95, 99 & 103

Kitchen/Living/Dining Area

813 sq. ft.

6.47m × 4.72m 21'3" × 15'6" **Bedroom 1** 3.93m × 3.50m 12'11" × 11'6" **Bedroom 2** 13'11" × 9'10" 4.24m × 3.00m **Total Area** 75.5m<sup>2</sup>

### Discover more about this home