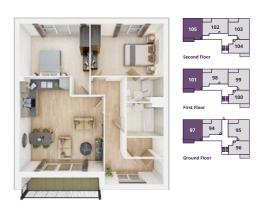

## **Marine House**

#### **1 & 2 BEDROOM APARTMENTS**

#### PLOTS 95, 99 & 103

Kitchen/Living/Dining Area

813 sq. ft.

6.47m × 4.72m 21'3" × 15'6" **Bedroom 1** 3.93m × 3.50m 12'11" × 11'6" **Bedroom 2** 13'11" × 9'10" 4.24m × 3.00m **Total Area** 75.5m<sup>2</sup>

#### **PLOTS 98 & 102**

Kitchen/Living/Dining Area

5.20m × 4.31m 17'0" × 14'2" **Bedroom 1** 4.45m × 3.45m 14'6" × 11'5" **Bedroom 2** 11'0" × 10'3" 3.35m × 3.14m **Total Area** 72.2m<sup>2</sup> 777 sq. ft.