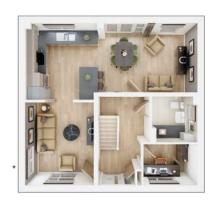

#### **GROUND FLOOR**

Kitchen

3.37m × 3.18m 11'1" × 10'5"

**Living/Dining Area** 

4.40m × 4.10m 14'5" × 13'5"