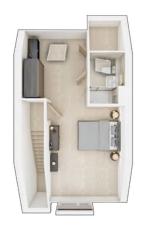

## The Harrton

3 BEDROOM HOME, TOTAL 1,140 sq. ft. / 105.9 sq. m.

#### SECOND FLOOR

Bedroom 1

3.35m × 3.43m 11'3" × 11'0"