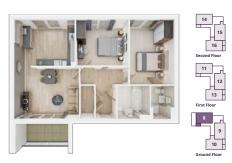

## The Harrton

3 BEDROOM HOME, TOTAL 1,140 sq. ft. / 105.9 sq. m.

#### **GROUND FLOOR**

Kitchen

3.37m × 3.18m 11'1" × 10'5"

**Living/Dining Area** 

4.40m × 4.10m 14'5" × 13'5"

#### FIRST FLOOR

Bedroom 2

4.39m × 3.18m 14'5" × 10'5"

**Bedroom 3** 

3.32m × 2.42m 10'11" × 7'11"

#### SECOND FLOOR

Bedroom 1

3.35m × 3.43m 11'3" × 11'0"