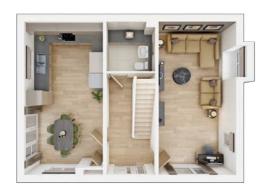

## The Dunnerton

5 BEDROOM HOME, TOTAL 1,988 sq. ft. / 182.0 sq. m.

|    |   |     | <br>B 1 | FL   | $\sim$ |   |
|----|---|-----|---------|------|--------|---|
| (- | ĸ | ( ) | <br>N   | <br> | <br>   | ĸ |
|    |   |     |         |      |        |   |

| <b>Kitchen</b><br>4.29m × 3.25m     | 14'1" × 10'8" |
|-------------------------------------|---------------|
| <b>Dining Room</b><br>3.25m × 3.14m | 10'8" × 10'4" |
| <b>Living Room</b><br>4.96m × 3.23m | 16'3" × 10'7" |
| <b>Study</b><br>3.24m × 2.47m       | 10'7" × 8'1"  |