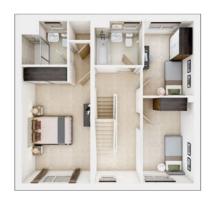

#### FIRST FLOOR

Bedroom 2

4.39m × 3.18m 14'5" × 10'5"

**Bedroom 3** 

3.32m × 2.42m 10'11" × 7'11"