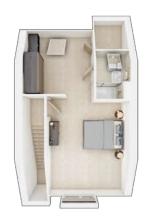

4m 9'9" × 8'4"



### Discover more about this home



## View our current availability



## The Harrton

3 BEDROOM HOME, TOTAL 1,140 sq. ft. / 105.9 sq. m.



#### **GROUND FLOOR**

Kitchen

3.37m × 3.18m 11'1" × 10'5"

**Living/Dining Area** 

4.40m × 4.10m 14'5" × 13'5"



#### FIRST FLOOR

Bedroom 2

4.39m × 3.18m 14'5" × 10'5"

**Bedroom 3** 

3.32m × 2.42m 10'11" × 7'11"



#### SECOND FLOOR

Bedroom 1

3.35m × 3.43m 11'3" × 11'0"



### Discover more about this home



## View our current availability



## The Owlton

3 BEDROOM HOME, TOTAL 1,225 sq. ft. / 113.8 sq. m.



#### **GROUND FLOOR**

Kitchen

4.84m × 2.54m 15'9" × 7'7"

Living/Dining Area

4.73m × 3.63m 15'5" × 11'9"



#### FIRST FLOOR

Bedroom 2

4.73m × 3.20m 15'5" × 10'5"

**Bedroom 3** 

3.37m × 2.63m 11'0" × 8'6"



#### SECOND FLOOR

**Bedroom 1** 

3.66m × 3.42m 12'0" × 11'3"



### Discover more about this home



## > View our current availability



# The Aynesdale

3 BEDROOM HOME, TOTAL 1,058 sq. ft. / 98.3 sq. m.



#### **GROUND FLOOR**

Kitchen

5.52m × 3.21m 18'1" × 10'6"

Living Room/Study Area

5.52m × 3.20m 18'1" × 10'6"



#### FIRST FLOOR

Bedroom 1

3.41m × 2.76m 11'2" × 9'1"

Bedroom 2

3.27m × 3.23m 10'9" × 10'7"

Bedroom 3

2.82m × 2.68m 9'3" × 8'10"



## Discover more about this home



## View our current availability



## The Trelton

4 BEDROOM HOME, TOTAL 1,279 sq. ft. / 117.1 sq. m.



#### **GROUND FLOOR**

Kitchen

3.21m × 2.85m 10'6" × 9'4"

**Living/Dining Area** 

4.96m × 3.37m 16'3" × 11'1"



#### FIRST FLOOR

Bedroom 1

4.69m × 3.44m 15'5" × 11'3"

Bedroom 3

3.06m