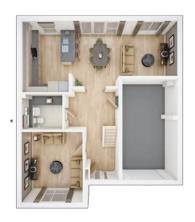

## The Elterham

4 BEDROOM HOME, TOTAL 1,756 sq. ft. / 163.2 sq. m.

| Kitchen                             | K              |
|-------------------------------------|----------------|
| 4.21m × 3.00m                       | 13'10" × 9'10" |
| Family/Dining Area<br>6.23m × 3.28m | 20'5" × 10'9"  |
| <b>Living Room</b><br>4.20m × 3.61m | 13'9" × 11'10" |
| <b>Garage</b> 6.00m × 3.27m         | 19'8" × 10'9"  |