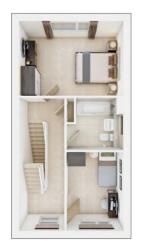

## The Harrton

3 BEDROOM HOME, TOTAL 1,140 sq. ft. / 105.9 sq. m.

#### FIRST FLOOR

Bedroom 2

4.39m × 3.18m 14'5" × 10'5"

**Bedroom 3** 

3.32m × 2.42m 10'11" × 7'11"

#### SECOND FLOOR

Bedroom 1

3.35m × 3.43m 11'3" × 11'0"