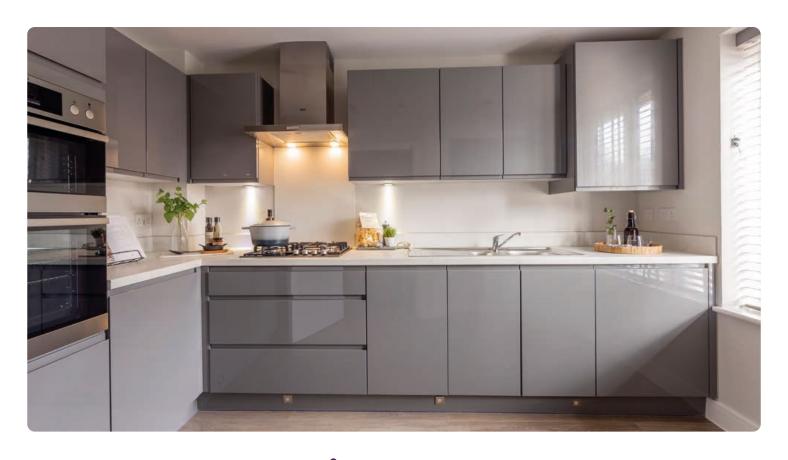

#### Kitchens

All of our kitchens are fitted with beautiful units and worktops and you can choose your preferred style and colour to create your perfect cooking and entertaining space.

A range of accessories including stainless steel splashback, a stainless steel sink, taps, and lighting give your kitchen a clean, contemporary finish. You'll get a modern, energy efficient oven with built-in gas hob and integrated hood and extractor fan too.