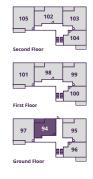

## **Marine House**

#### **1 & 2 BEDROOM APARTMENTS**

#### PLOTS 96, 100 & 104

Kitchen/Living/Dining Area

6.10m × 4.03m 20'0" × 13'2" **Bedroom** 

4.03m × 3.25m

13'2" × 10'6"

**Total Area** 

50.9m<sup>2</sup> 548 sq. ft.

#### **PLOT 94**

Kitchen/Living/Dining Area

6.00m × 4.32m 19'6" × 14'1"

**Bedroom** 

4.59m × 3.31m 15'0" × 10'9"

**Total Area** 

574 sq. ft. 53.3m<sup>2</sup>

#### PLOTS 95, 99 & 103

Kitchen/Living/Dining Area

813 sq. ft.

6.47m × 4.72m 21'3" × 15'6" **Bedroom 1** 3.93m × 3.50m 12'11" × 11'6" **Bedroom 2** 13'11" × 9'10" 4.24m × 3.00m **Total Area** 75.5m<sup>2</sup>

#### **PLOTS 98 & 102**

Kitchen/Living/Dining Area

5.20m × 4.31m 17'0" × 14'2" **Bedroom 1** 4.45m × 3.45m 14'6" × 11'5" **Bedroom 2** 11'0" × 10'3" 3.35m × 3.14m **Total Area** 72.2m<sup>2</sup> 777 sq. ft.

#### PLOTS 97, 101 & 105

Kitchen/Living/Dining Area

| 5.06m × 4.57m                     | 16'6" × 15'0" |
|-----------------------------------|---------------|
| <b>Bedroom 1</b><br>4.39m × 3.14m | 14'4" × 10'3" |
| <b>Bedroom 2</b><br>4.20m × 3.14m | 13'8" × 10'3" |
| <b>Total Area</b><br>807 sq. ft.  | 75m²          |