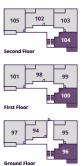

#### PLOTS 96, 100 & 104

Kitchen/Living/Dining Area

6.10m × 4.03m 20'0" × 13'2" **Bedroom** 

4.03m × 3.25m

13'2" × 10'6"

**Total Area** 

50.9m<sup>2</sup> 548 sq. ft.

#### PLOTS 95, 99 & 103

Kitchen/Living/Dining Area

813 sq. ft.

6.47m × 4.72m 21'3" × 15'6" **Bedroom 1** 3.93m × 3.50m 12'11" × 11'6" **Bedroom 2** 13'11" × 9'10" 4.24m × 3.00m **Total Area** 75.5m<sup>2</sup>

#### **PLOTS 98 & 102**

Kitchen/Living/Dining Area

5.20m × 4.31m 17'0" × 14'2" **Bedroom 1** 4.45m × 3.45m 14'6" × 11'5" **Bedroom 2** 11'0" × 10'3" 3.35m × 3.14m **Total Area** 72.2m<sup>2</sup> 777 sq. ft.

#### PLOTS 97, 101 & 105

Kitchen/Living/Dining Area

| 5.06m × 4.57m                     | 16'6" × 15'0" |
|-----------------------------------|---------------|
| <b>Bedroom 1</b><br>4.39m × 3.14m | 14'4" × 10'3" |
| <b>Bedroom 2</b><br>4.20m × 3.14m | 13'8" × 10'3" |
| <b>Total Area</b><br>807 sq. ft.  | 75m²          |