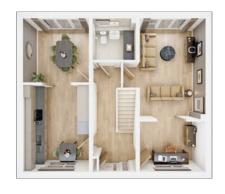

## The Harrton

3 BEDROOM HOME, TOTAL 1,140 sq. ft. / 105.9 sq. m.

#### **GROUND FLOOR**

Kitchen

3.37m × 3.18m 11'1" × 10'5"

**Living/Dining Area** 

4.40m × 4.10m 14'5" × 13'5"

#### FIRST FLOOR

Bedroom 2

4.39m × 3.18m 14'5" × 10'5"

**Bedroom 3** 

3.32m × 2.42m 10'11" × 7'11"