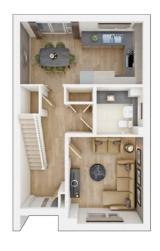

#### **GROUND FLOOR**

Kitchen

4.02m × 2.45m 13'2" × 8'0"

**Living/Dining Area** 

4.79m × 4.51m 15'9" × 14'10"