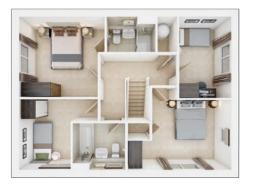

#### FIRST FLOOR

| TIKSTTEOOK                        |                |
|-----------------------------------|----------------|
| Bedroom 2                         |                |
| 3.82m × 3.29m                     | 12'6" × 10'9"  |
| <b>Bedroom 3</b> 3.64m × 3.23m    | 11'11" × 10'9" |
| <b>Bedroom 4</b> 3.28m × 2.81m    | 10'9" × 9'3"   |
| <b>Bedroom 5</b><br>3.92m × 2.38m | 12'10" × 7'10" |

#### SECOND FLOOR

**Bedroom 1** 

4.84m × 4.52m 15'11" × 14'10"