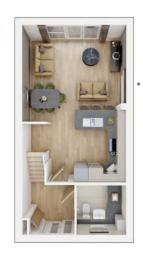

## The Harrton

3 BEDROOM HOME, TOTAL 1,140 sq. ft. / 105.9 sq. m.

#### **GROUND FLOOR**

Kitchen

3.37m × 3.18m 11'1" × 10'5"

**Living/Dining Area** 

4.40m × 4.10m 14'5" × 13'5"

#### FIRST FLOOR

Bedroom 2

4.39m × 3.18m 14'5" × 10'5"

**Bedroom 3** 

3.32m × 2.42m 10'11" × 7'11"

#### SECOND FLOOR

Bedroom 1

3.35m × 3.43m 11'3" × 11'0"