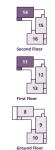

## The Owlton

3 BEDROOM HOME, TOTAL 1,225 sq. ft. / 113.8 sq. m.

#### **GROUND FLOOR**

Kitchen

4.84m × 2.54m 15'9" × 7'7"

Living/Dining Area

4.73m × 3.63m 15'5" × 11'9"

#### FIRST FLOOR

Bedroom 2

4.73m × 3.20m 15'5" × 10'5"

**Bedroom 3** 

3.37m × 2.63m 11'0" × 8'6"

#### SECOND FLOOR

**Bedroom 1** 

3.66m × 3.42m 12'0" × 11'3"