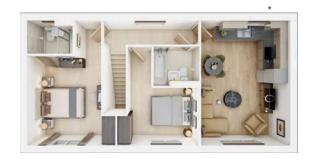

## The Aireton

5 BEDROOM HOME, TOTAL 1,672 sq. ft. / 155.3 sq. m.

#### **GROUND FLOOR**

Kitchen

3.51m × 3.21m

11'6" × 10'6"

Family/Dining Area
4.67m × 3.17m

15'4" × 10'5"

Living Area
3.80m × 3.14m

12'6" × 10'4"

Study
2.46m × 1.90m

8'1" × 6'3"