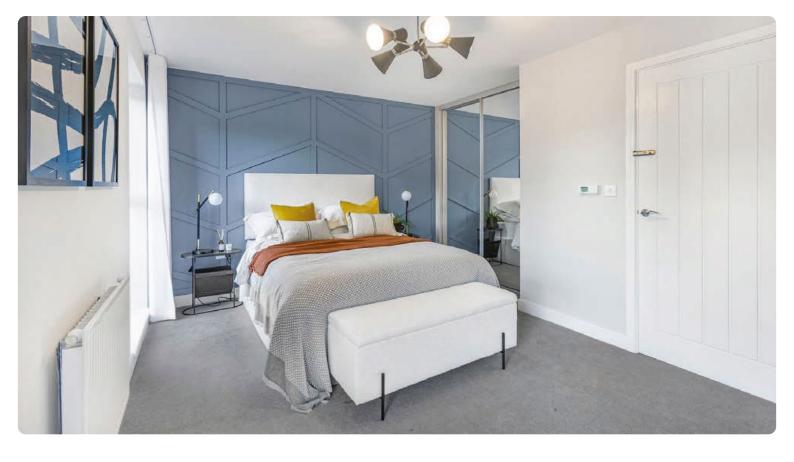

#### Bathrooms, en suites<sup>†</sup> and shower rooms<sup>†</sup>

Modern white sanitaryware, including toilet, basin and bath with chrome Ideal Standard taps give your main bathroom a clean look. The same sanitaryware is fitted in en suites and shower rooms which also benefit from an Aqualisa shower and glass enclosure.

For a distinct look, we offer a varied range of Porcelanosa ceramic wall tiles for you to choose\* from to make your bathroom and en suite stand out from the crowd.