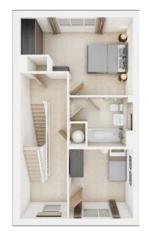

## The Elterham

4 BEDROOM HOME, TOTAL 1,756 sq. ft. / 163.2 sq. m.

| Kitchen                             | K              |
|-------------------------------------|----------------|
| 4.21m × 3.00m                       | 13'10" × 9'10" |
| Family/Dining Area<br>6.23m × 3.28m | 20'5" × 10'9"  |
| <b>Living Room</b><br>4.20m × 3.61m | 13'9" × 11'10" |
| <b>Garage</b> 6.00m × 3.27m         | 19'8" × 10'9"  |

#### FIRST FLOOR

| 14'8" × 12'5"  |
|----------------|
| 15'3" × 12'5"  |
| 11'10" × 11'9" |
| 11'2" × 11'0"  |
|                |