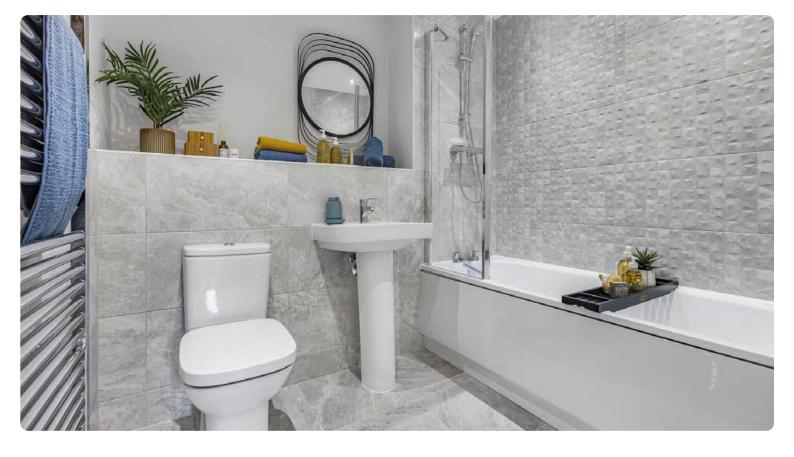

#### Bathrooms, en suites<sup>†</sup> and shower rooms<sup>†</sup>

Modern white sanitaryware, including toilet, basin and bath with chrome Ideal Standard taps give your main bathroom a clean look. The same sanitaryware is fitted in en suites and shower rooms which also benefit from an Aqualisa shower and glass enclosure.

For a distinct look, we offer a varied range of Porcelanosa ceramic wall tiles for you to choose\* from to make your bathroom and en suite stand out from the crowd.