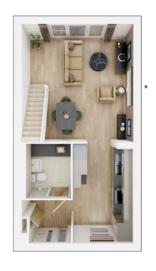

# The Mapleford

2 BEDROOM HOME, TOTAL 864 sq. ft. / 80.3 sq. m.

#### **GROUND FLOOR**

Kitchen

4.02m × 2.45m 13'2" × 8'0"

**Living/Dining Area** 

4.79m × 4.51m 15'9" × 14'10"

#### FIRST FLOOR

**Bedroom 1** 

3.73m × 3.33m 12'3" × 10'11"

Bedroom 2

4.51m × 2.75m 14'1" × 9'0"