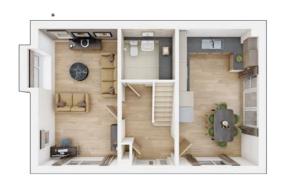

## The Harrton

3 BEDROOM HOME, TOTAL 1,140 sq. ft. / 105.9 sq. m.

#### **GROUND FLOOR**

Kitchen

3.37m × 3.18m 11'1" × 10'5"

**Living/Dining Area** 

4.40m × 4.10m 14'5" × 13'5"

#### FIRST FLOOR

Bedroom 2

4.39m × 3.18m 14'5" × 10'5"

**Bedroom 3** 

3.32m × 2.42m 10'11" × 7'11"

#### SECOND FLOOR

Bedroom 1

3.35m × 3.43m 11'3" × 11'0"