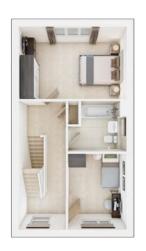

#### FIRST FLOOR

Bedroom 2

4.39m × 3.18m 14'5" × 10'5"

**Bedroom 3** 

3.32m × 2.42m 10'11" × 7'11"