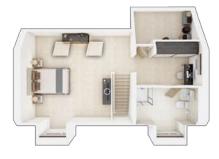

## The Harrton

3 BEDROOM HOME, TOTAL 1,140 sq. ft. / 105.9 sq. m.

#### SECOND FLOOR

Bedroom 1

3.35m × 3.43m 11'3" × 11'0"