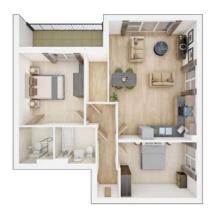

# The Mapleford

2 BEDROOM HOME, TOTAL 864 sq. ft. / 80.3 sq. m.

#### **GROUND FLOOR**

Kitchen

4.02m × 2.45m 13'2" × 8'0"

**Living/Dining Area** 

4.79m × 4.51m 15'9" × 14'10"

#### FIRST FLOOR

**Bedroom 1** 

3.73m × 3.33m 12'3" × 10'11"

Bedroom 2

4.51m × 2.75m 14'1" × 9'0"