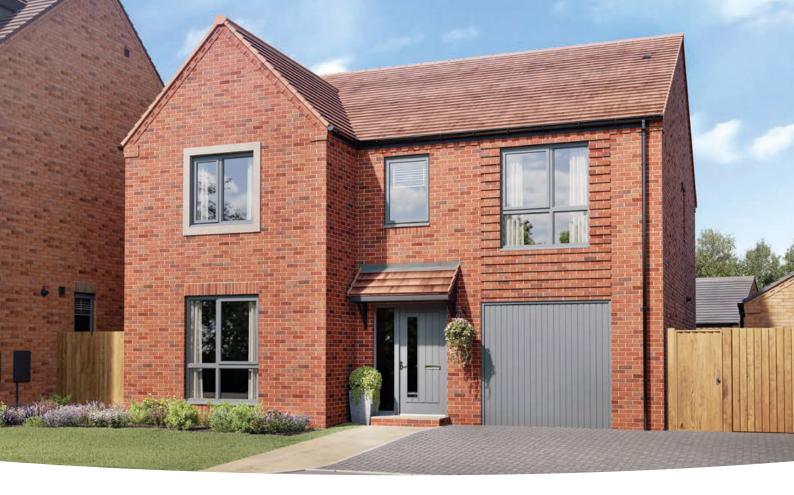

## The Elterham

4 BEDROOM HOME, TOTAL 1,756 sq. ft. / 163.2 sq. m.

| Kitchen                             | K              |
|-------------------------------------|----------------|
| 4.21m × 3.00m                       | 13'10" × 9'10" |
| Family/Dining Area<br>6.23m × 3.28m | 20'5" × 10'9"  |
| <b>Living Room</b><br>4.20m × 3.61m | 13'9" × 11'10" |
| <b>Garage</b> 6.00m × 3.27m         | 19'8" × 10'9"  |