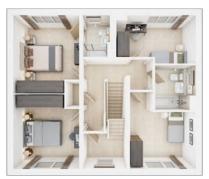

## The Harrton

3 BEDROOM HOME, TOTAL 1,140 sq. ft. / 105.9 sq. m.

#### FIRST FLOOR

Bedroom 2

4.39m × 3.18m 14'5" × 10'5"

**Bedroom 3** 

3.32m × 2.42m 10'11" × 7'11"