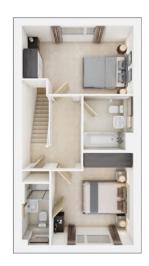

## The Aireton

5 BEDROOM HOME, TOTAL 1,672 sq. ft. / 155.3 sq. m.

#### FIRST FLOOR

Bedroom 1
5.36m × 3.14m
17'7" × 10'4"

Bedroom 3
3.93m × 2.32m
12'11" × 7'8"

Bedroom 5
3.41m × 2.28m
11'2" × 7'6"

#### **SECOND FLOOR**

Bedroom 2 4.48m × 3.15m 14'9" × 10'5" Bedroom 4 3.44m × 2.14m 11'3" × 7'0"