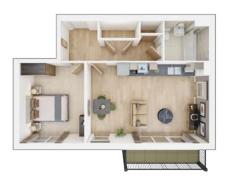

#### PLOTS 96, 100 & 104

Kitchen/Living/Dining Area

6.10m × 4.03m 20'0" × 13'2" **Bedroom** 

4.03m × 3.25m

13'2" × 10'6"

**Total Area** 

50.9m<sup>2</sup> 548 sq. ft.

#### **PLOT 94**

Kitchen/Living/Dining Area

6.00m × 4.32m 19'6" × 14'1"

**Bedroom** 

4.59m × 3.31m 15'0" × 10'9"

**Total Area** 

574 sq. ft. 53.3m<sup>2</sup>