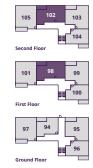

## **Marine House**

#### **1 & 2 BEDROOM APARTMENTS**

#### PLOTS 97, 101 & 105

Kitchen/Living/Dining Area

| 5.06m × 4.57m                     | 16'6" × 15'0" |
|-----------------------------------|---------------|
| <b>Bedroom 1</b><br>4.39m × 3.14m | 14'4" × 10'3" |
| <b>Bedroom 2</b><br>4.20m × 3.14m | 13'8" × 10'3" |
| <b>Total Area</b><br>807 sq. ft.  | 75m²          |