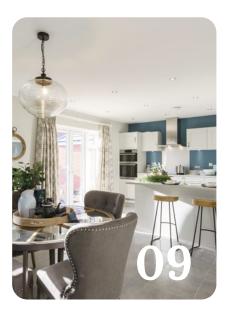

#### Kitchens

All of our kitchens are fitted with beautiful units and worktops and you can choose your preferred style and colour to create your perfect cooking and entertaining space.

A range of accessories including stainless steel splashback, a stainless steel sink, taps, and lighting give your kitchen a clean, contemporary finish. You'll get a modern, energy efficient oven with built-in gas hob and integrated hood and extractor fan too.