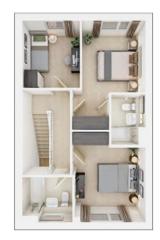

#### FIRST FLOOR

**Bedroom 1** 

3.73m × 3.33m 12'3" × 10'11"

Bedroom 2

4.51m × 2.75m 14'1" × 9'0"