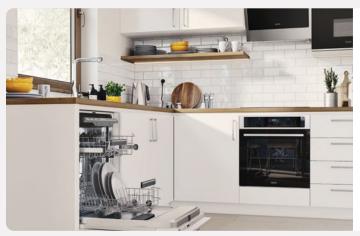

#### Kitchens

All of our kitchens are fitted with beautiful units and worktops and you can choose your preferred style and colour to create your perfect cooking and entertaining space.

A range of accessories including stainless steel splashback, a stainless steel sink, taps, and lighting give your kitchen a clean, contemporary finish. You'll get a modern, energy efficient oven with built-in gas hob and integrated hood and extractor fan too.