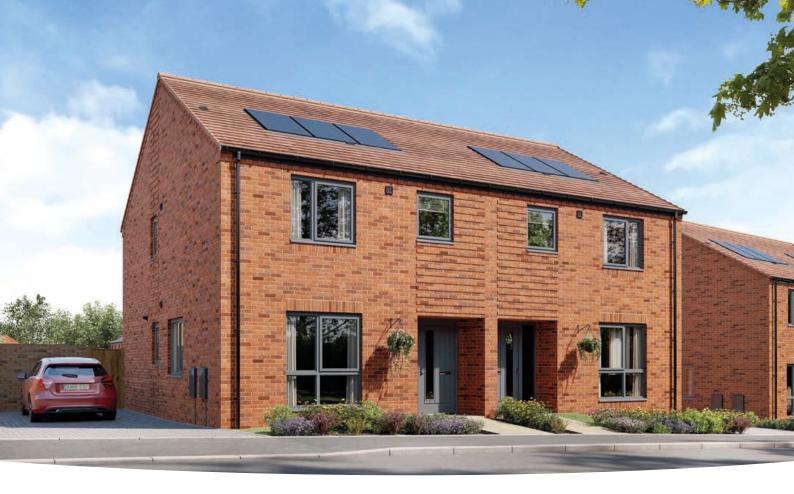

# The Mapleford

2 BEDROOM HOME, TOTAL 864 sq. ft. / 80.3 sq. m.

#### **GROUND FLOOR**

Kitchen

4.02m × 2.45m 13'2" × 8'0"

**Living/Dining Area** 

4.79m × 4.51m 15'9" × 14'10"

#### FIRST FLOOR

**Bedroom 1** 

3.73m × 3.33m 12'3" × 10'11"

Bedroom 2

4.51m × 2.75m 14'1" × 9'0"