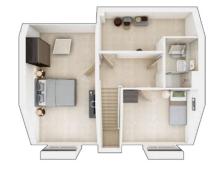

× 11'10" |
| <b>Garage</b> 6.00m × 3.27m         | 19'8" × 10'9"  |



#### FIRST FLOOR

| 14'8" × 12'5"  |
|----------------|
| 15'3" × 12'5"  |
| 11'10" × 11'9" |
| 11'2" × 11'0"  |
|                |



## Discover more about this home



## > View our current availability



## The Plumdale

4 BEDROOM HOME, TOTAL 1,252 sq. ft. / 116.3 sq. m.



#### **GROUND FLOOR**

Kitchen/Dining Area

21'5" × 10'10" 6.53m × 3.29m

Study/Living Room

6.53m × 3.25m 21'5" × 10'8"



#### FIRST FLOOR

Bedroom 1

3.63m × 3.40m 11'11" × 11'2"

Bedroom 2

10'10" × 9'11" 3.31m × 3.01m

Bedroom 3

3.44m × 2.19m 11'4" × 7'2"

Bedroom 4

3.05m × 2.17m 10'0" × 7'1"



## Discover more about this home



## View our current availability



## The Aireton

5 BEDROOM HOME, TOTAL 1,672 sq. ft. / 155.3 sq. m.







#### **GROUND FLOOR**

Kitchen

3.51m × 3.21m

11'6" × 10'6"

Family/Dining Area
4.67m × 3.17m

15'4" × 10'5"

Living Area
3.80m × 3.14m

12'6" × 10'4"

Study
2.46m × 1.90m

8'1" × 6'3"

#### FIRST FLOOR

Bedroom 1
5.36m × 3.14m
17'7" × 10'4"

Bedroom 3
3.93m × 2.32m
12'11" × 7'8"

Bedroom 5
3.41m × 2.28m
11'2" × 7'6"

#### **SECOND FLOOR**

Bedroom 2 4.48m × 3.15m 14'9" × 10'5" Bedroom 4 3.44m × 2.14m 11'3" × 7'0"



### Discover more about this home



## View our current availability



## The Dunnerton

5 BEDROOM HOME, TOTAL 1,988 sq. ft. / 182.0 sq. m.







|    |   |     | <br>B 1 | FL   | $\sim$ |   |
|----|---|-----|---------|------|--------|---|
| (- | ĸ | ( ) | <br>N   | <br> | <br>   | ĸ |
|    |   |     |         |      |        |   |

| <b>Kitchen</b><br>4.29m × 3.25m