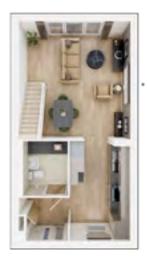

### **The Harrton**

3 BEDROOM HOME, TOTAL 1,140 sq. ft. / 105.9 sq. m.

| GROUND FLOOR       |               |  |
|--------------------|---------------|--|
| Kitchen            |               |  |
| 3.37m × 3.18m      | 11'1" × 10'5" |  |
| Living/Dining Area |               |  |
| 4.40m × 4.10m      | 14'5" × 13'5" |  |

**FIRST FLOOR Bedroom 2** 4.39m × 3.18m **Bedroom 3** 

14'5" × 10'5"

3.32m × 2.42m 10'11" × 7'11"

SECOND FLOOR **Bedroom 1** 3.35m × 3.43m

11'3" × 11'0"

Discover more about this home