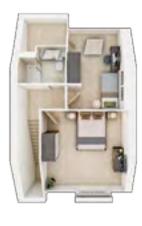

### **The Harrton**

3 BEDROOM HOME, TOTAL 1,140 sq. ft. / 105.9 sq. m.

| GROUND FLOOR       |               |  |
|--------------------|---------------|--|
| Kitchen            |               |  |
| 3.37m × 3.18m      | 11'1" × 10'5" |  |
| Living/Dining Area |               |  |
| 4.40m × 4.10m      | 14'5" × 13'5" |  |

**FIRST FLOOR Bedroom 2** 4.39m × 3.18m **Bedroom 3** 

14'5" × 10'5"

3.32m × 2.42m 10'11" × 7'11"

SECOND FLOOR **Bedroom 1** 3.35m × 3.43m

11'3" × 11'0"

Discover more about this home