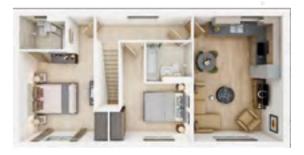

### **The Harrton**

3 BEDROOM HOME, TOTAL 1,140 sq. ft. / 105.9 sq. m.

| GROUND FLOOR       |               |  |
|--------------------|---------------|--|
| Kitchen            |               |  |
| 3.37m × 3.18m      | 11'1" × 10'5" |  |
| Living/Dining Area |               |  |
| 4.40m × 4.10m      | 14'5" × 13'5" |  |

**FIRST FLOOR Bedroom 2** 4.39m × 3.18m **Bedroom 3** 

14'5" × 10'5"

3.32m × 2.42m 10'11" × 7'11"

SECOND FLOOR **Bedroom 1** 3.35m × 3.43m

11'3" × 11'0"

Discover more about this home