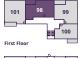

#### PLOTS 97, 101 & 105

 Kitchen/Living/Dining Area

 5.06m × 4.57m
 16'6" × 15'0"

 Bodroom 1
 16'6" × 15'0"

| 4.39m × 3.14m | 14'4" × 10'3"    |
|---------------|------------------|
| Bedroom 2     |                  |
| 4.20m × 3.14m | 13'8" × 10'3"    |
| Total Area    |                  |
| 807 sq. ft.   | 75m <sup>2</sup> |