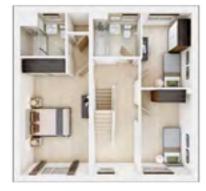

**FIRST FLOOR Bedroom 2** 4.39m × 3.18m **Bedroom 3** 

14'5" × 10'5"

3.32m × 2.42m 10'11" × 7'11"

SECOND FLOOR **Bedroom 1** 3.35m × 3.43m

11'3" × 11'0"

Discover more about this home