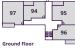

#### PLOTS 96, 100 & 104

| Kitchen/Living/Dining Area |                    |  |
|----------------------------|--------------------|--|
| 6.10m × 4.03m              | 20'0" × 13'2"      |  |
| Bedroom                    |                    |  |
| 4.03m × 3.25m              | 13'2" × 10'6"      |  |
| Total Area                 |                    |  |
| 548 sq. ft.                | 50.9m <sup>2</sup> |  |
|                            |                    |  |

View Development

Kitchen/Living/Dining Area

**PLOT 94** 