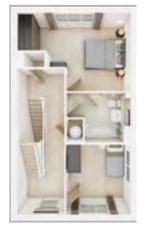

### **The Harrton**

3 BEDROOM HOME, TOTAL 1,140 sq. ft. / 105.9 sq. m.

| GROUND FLOOR       |               |  |
|--------------------|---------------|--|
| Kitchen            |               |  |
| 3.37m × 3.18m      | 11'1" × 10'5" |  |
| Living/Dining Area |               |  |
| 4.40m × 4.10m      | 14'5" × 13'5" |  |

**FIRST FLOOR Bedroom 2** 4.39m × 3.18m **Bedroom 3** 

14'5" × 10'5"

3.32m × 2.42m 10'11" × 7'11"

SECOND FLOOR **Bedroom 1** 3.35m × 3.43m

11'3" × 11'0"

Discover more about this home