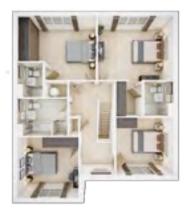

### **The Harrton**

3 BEDROOM HOME, TOTAL 1,140 sq. ft. / 105.9 sq. m.

| GROUND FLOOR       |               |  |
|--------------------|---------------|--|
| Kitchen            |               |  |
| 3.37m × 3.18m      | 11'1" × 10'5" |  |
| Living/Dining Area |               |  |
| 4.40m × 4.10m      | 14'5" × 13'5" |  |

**FIRST FLOOR Bedroom 2** 4.39m × 3.18m **Bedroom 3** 

14'5" × 10'5"

3.32m × 2.42m 10'11" × 7'11"

SECOND FLOOR **Bedroom 1** 3.35m × 3.43m

11'3" × 11'0"

Discover more about this home