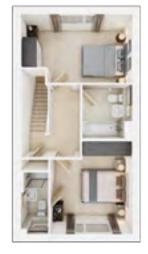

### **The Harrton**

3 BEDROOM HOME, TOTAL 1,140 sq. ft. / 105.9 sq. m.

| GROUND FLOOR       |               |  |
|--------------------|---------------|--|
| Kitchen            |               |  |
| 3.37m × 3.18m      | 11'1" × 10'5" |  |
| Living/Dining Area |               |  |
| 4.40m × 4.10m      | 14'5" × 13'5" |  |

**FIRST FLOOR Bedroom 2** 4.39m × 3.18m **Bedroom 3** 

14'5" × 10'5"

3.32m × 2.42m 10'11" × 7'11"

SECOND FLOOR **Bedroom 1** 3.35m × 3.43m

11'3" × 11'0"

Discover more about this home