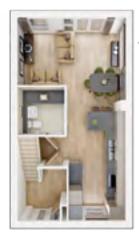

### **The Mapleford**

2 BEDROOM HOME, TOTAL 864 sq. ft. / 80.3 sq. m.

**GROUND FLOOR** Kitchen 4.02m × 2.45m

13'2" × 8'0"

Living/Dining Area 15'9" × 14'10" 4.79m × 4.51m

**FIRST FLOOR Bedroom 1** 

3.73m × 3.33m