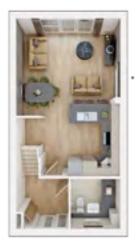

### **The Mapleford**

2 BEDROOM HOME, TOTAL 864 sq. ft. / 80.3 sq. m.

**GROUND FLOOR** Kitchen 4.02m × 2.45m

13'2" × 8'0"

Living/Dining Area 15'9" × 14'10" 4.79m × 4.51m

**FIRST FLOOR Bedroom 1** 

3.73m × 3.33m