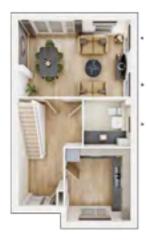

### **The Harrton**

3 BEDROOM HOME, TOTAL 1,140 sq. ft. / 105.9 sq. m.

| GROUND FLOOR       |               |  |
|--------------------|---------------|--|
| Kitchen            |               |  |
| 3.37m × 3.18m      | 11'1" × 10'5" |  |
| Living/Dining Area |               |  |
| 4.40m × 4.10m      | 14'5" × 13'5" |  |

**FIRST FLOOR Bedroom 2** 4.39m × 3.18m **Bedroom 3** 

14'5" × 10'5"

3.32m × 2.42m 10'11" × 7'11"

SECOND FLOOR **Bedroom 1** 3.35m × 3.43m

11'3" × 11'0"

Discover more about this home