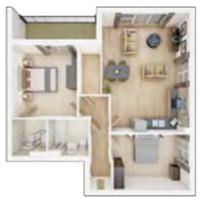

#### PLOTS 96, 100 & 104

| Kitchen/Living/Dining Area |                    |  |
|----------------------------|--------------------|--|
| 6.10m × 4.03m              | 20'0" × 13'2"      |  |
| Bedroom                    |                    |  |
| 4.03m × 3.25m              | 13'2" × 10'6"      |  |
| Total Area                 |                    |  |
| 548 sq. ft.                | 50.9m <sup>2</sup> |  |
|                            |                    |  |