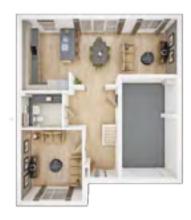

### **The Harrton**

3 BEDROOM HOME, TOTAL 1,140 sq. ft. / 105.9 sq. m.

| GROUND FLOOR       |               |  |
|--------------------|---------------|--|
| Kitchen            |               |  |
| 3.37m × 3.18m      | 11'1" × 10'5" |  |
| Living/Dining Area |               |  |
| 4.40m × 4.10m      | 14'5" × 13'5" |  |

**FIRST FLOOR Bedroom 2** 4.39m × 3.18m **Bedroom 3** 

14'5" × 10'5"

3.32m × 2.42m 10'11" × 7'11"

SECOND FLOOR **Bedroom 1** 3.35m × 3.43m

11'3" × 11'0"

Discover more about this home