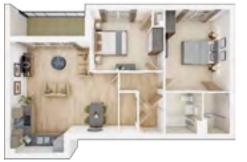

PLOTS 95, 99 & 103

| Kitchen/Living/Dining Area |               |
|----------------------------|---------------|
| 6.47m × 4.72m              | 21'3" × 15'6" |
| De las esta                |               |

| Bedroom 1                   |                    |
|-----------------------------|--------------------|
| 3.93m × 3.50m               | 12'11" × 11'6"     |
| Bedroom 2                   |                    |
| 4.24m × 3.00m               | 13'11" × 9'10"     |
| Total Area                  |                    |
| 813 sq. ft.                 | 75.5m <sup>2</sup> |
| 4.24m × 3.00m<br>Total Area |                    |