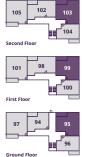

### **Marine House**

**1 & 2 BEDROOM APARTMENTS** 

| 105      | 102  | 103 |
|----------|------|-----|
|          |      |     |
|          |      | 104 |
|          |      | 104 |
| Second F | loor |     |