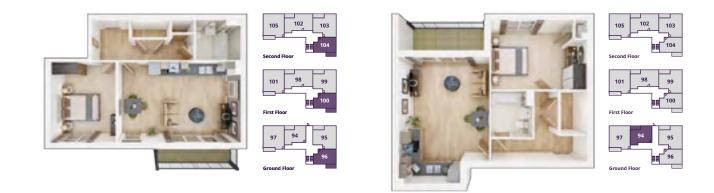

### **Marine House**

**1 & 2 BEDROOM APARTMENTS** 

| 105      | 102  | 103 |
|----------|------|-----|
|          |      |     |
|          |      | 104 |
|          |      | 104 |
| Second F | loor |     |

PLOTS 95, 99 & 103

| Kitchen/Living/Dining Area |               |
|----------------------------|---------------|
| 6.47m × 4.72m              | 21'3" × 15'6" |
| De las esta                |               |

#### PLOTS 98 & 102

**Kitchen/Living/Dining Area** 5.20m × 4.31m 17'0" × 14'2"

| <b>Bedroom 1</b><br>4.45m × 3.45m | 14'6" × 11'5" |
|-----------------------------------|---------------|
| <b>Bedroom 2</b><br>3.35m × 3.14m | 11'0" × 10'3" |

#### PLOTS 97, 101 & 105

 Kitchen/Living/Dining Area

 5.06m × 4.57m
 16'6" × 15'0"

 Bodroom 1
 16'6" × 15'0"

| 4.39m × 3.14m | 14'4" × 10'3"    |
|---------------|------------------|
| Bedroom 2     |                  |
| 4.20m × 3.14m | 13'8" × 10'3"    |
| Total Area    |                  |
| 807 sq. ft.   | 75m <sup>2</sup> |