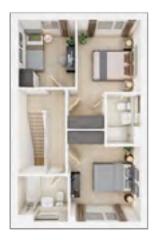

### **The Harrton**

3 BEDROOM HOME, TOTAL 1,140 sq. ft. / 105.9 sq. m.

| GROUND FLOOR       |               |  |
|--------------------|---------------|--|
| Kitchen            |               |  |
| 3.37m × 3.18m      | 11'1" × 10'5" |  |
| Living/Dining Area |               |  |
| 4.40m × 4.10m      | 14'5" × 13'5" |  |

**FIRST FLOOR Bedroom 2** 4.39m × 3.18m **Bedroom 3** 

14'5" × 10'5"

3.32m × 2.42m 10'11" × 7'11"

SECOND FLOOR **Bedroom 1** 3.35m × 3.43m

11'3" × 11'0"

Discover more about this home