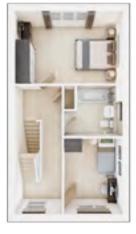

### **The Mapleford**

2 BEDROOM HOME, TOTAL 864 sq. ft. / 80.3 sq. m.

**GROUND FLOOR** Kitchen 4.02m × 2.45m

13'2" × 8'0"

Living/Dining Area 15'9" × 14'10" 4.79m × 4.51m

**FIRST FLOOR Bedroom 1** 

3.73m × 3.33m

12'3" × 10'11"

**Bedroom 2** 4.51m × 2.75m

14'1" × 9'0"