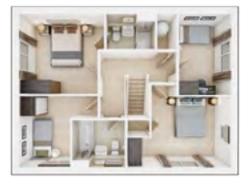

### **The Harrton**

3 BEDROOM HOME, TOTAL 1,140 sq. ft. / 105.9 sq. m.

| GROUND FLOOR       |               |  |
|--------------------|---------------|--|
| Kitchen            |               |  |
| 3.37m × 3.18m      | 11'1" × 10'5" |  |
| Living/Dining Area |               |  |
| 4.40m × 4.10m      | 14'5" × 13'5" |  |

**FIRST FLOOR Bedroom 2** 4.39m × 3.18m **Bedroom 3** 

14'5" × 10'5"

3.32m × 2.42m 10'11" × 7'11"

SECOND FLOOR **Bedroom 1** 3.35m × 3.43m

11'3" × 11'0"

Discover more about this home