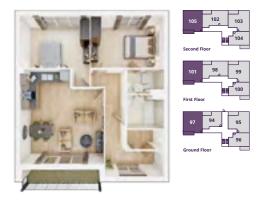

#### PLOTS 96, 100 & 104

| Kitchen/Living/Dining Area |                    |  |
|----------------------------|--------------------|--|
| 6.10m × 4.03m              | 20'0" × 13'2"      |  |
| Bedroom                    |                    |  |
| 4.03m × 3.25m              | 13'2" × 10'6"      |  |
| Total Area                 |                    |  |
| 548 sq. ft.                | 50.9m <sup>2</sup> |  |
|                            |                    |  |

PLOTS 95, 99 & 103

| Kitchen/Living/Dining Area |               |
|----------------------------|---------------|
| 6.47m × 4.72m              | 21'3" × 15'6" |
| De las esta                |               |

#### PLOTS 98 & 102

**Kitchen/Living/Dining Area** 5.20m × 4.31m 17'0" × 14'2"

| <b>Bedroom 1</b><br>4.45m × 3.45m | 14'6" × 11'5" |
|-----------------------------------|---------------|
| <b>Bedroom 2</b><br>3.35m × 3.14m | 11'0" × 10'3" |

#### PLOTS 97, 101 & 105

 Kitchen/Living/Dining Area

 5.06m × 4.57m
 16'6" × 15'0"

 Bodroom 1
 16'6" × 15'0"

| 4.39m × 3.14m | 14'4" × 10'3"    |
|---------------|------------------|
| Bedroom 2     |                  |
| 4.20m × 3.14m | 13'8" × 10'3"    |
| Total Area    |                  |
| 807 sq. ft.   | 75m <sup>2</sup> |