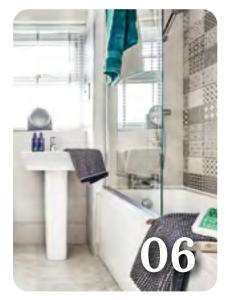

#### Bathrooms, en suites and shower rooms

Modern white sanitaryware, including toilet, basin and bath with chrome taps, give your main bathroom a clean look. The matching sanitaryware is fitted in en suites and shower rooms, which also benefit from a shower and glass enclosure.

For a distinct look, we offer a varied range of ceramic wall tiles for you to choose from to make your bathroom and en suite stand out from the crowd.