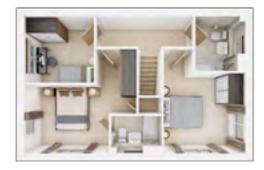

### **The Harrton**

3 BEDROOM HOME, TOTAL 1,140 sq. ft. / 105.9 sq. m.

| GROUND FLOOR       |               |  |
|--------------------|---------------|--|
| Kitchen            |               |  |
| 3.37m × 3.18m      | 11'1" × 10'5" |  |
| Living/Dining Area |               |  |
| 4.40m × 4.10m      | 14'5" × 13'5" |  |

**FIRST FLOOR Bedroom 2** 4.39m × 3.18m **Bedroom 3** 

14'5" × 10'5"

3.32m × 2.42m 10'11" × 7'11"

SECOND FLOOR **Bedroom 1** 3.35m × 3.43m

11'3" × 11'0"

Discover more about this home