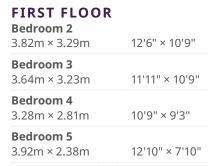

**FIRST FLOOR Bedroom 2** 4.39m × 3.18m **Bedroom 3** 

14'5" × 10'5"

3.32m × 2.42m 10'11" × 7'11"

SECOND FLOOR **Bedroom 1** 3.35m × 3.43m

11'3" × 11'0"

Discover more about this home