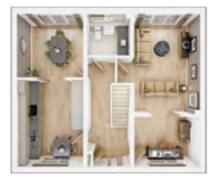

### **The Harrton**

3 BEDROOM HOME, TOTAL 1,140 sq. ft. / 105.9 sq. m.

| GROUND FLOOR       |               |  |
|--------------------|---------------|--|
| Kitchen            |               |  |
| 3.37m × 3.18m      | 11'1" × 10'5" |  |
| Living/Dining Area |               |  |
| 4.40m × 4.10m      | 14'5" × 13'5" |  |

**FIRST FLOOR Bedroom 2** 4.39m × 3.18m **Bedroom 3** 

14'5" × 10'5"

3.32m × 2.42m 10'11" × 7'11"

SECOND FLOOR **Bedroom 1** 3.35m × 3.43m

11'3" × 11'0"

Discover more about this home