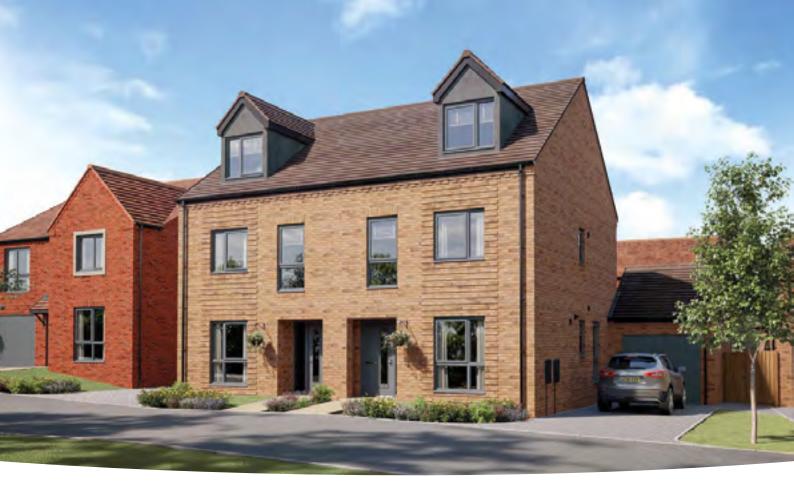

### The Trelton

4 BEDROOM HOME, TOTAL 1,279 sq. ft. / 117.1 sq. m.

| GROUND FLOOR       |               |  |
|--------------------|---------------|--|
| Kitchen            |               |  |
| 3.21m × 2.85m      | 10'6" × 9'4"  |  |
| Living/Dining Area |               |  |
| 4.96m × 3.37m      | 16'3" × 11'1" |  |

 Bedroom 1

 4.69m × 3.44m
 15'5" × 11'3"

 Bedroom 3

 3.06m × 2.81m
 10'0" × 9'3"

#### SECOND FLOOR

| 12'10" × 9'1" |
|---------------|
|               |
| 10'2" × 8'4"  |
|               |