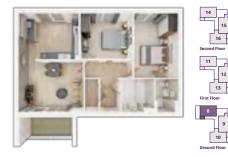

### **Marine House**

**1 & 2 BEDROOM APARTMENTS** 

| 105      | 102  | 103 |
|----------|------|-----|
|          |      |     |
|          |      | 104 |
|          |      | 104 |
| Second F | loor |     |

PLOTS 95, 99 & 103

| Kitchen/Living/Dining Area |               |
|----------------------------|---------------|
| 6.47m × 4.72m              | 21'3" × 15'6" |
| De las esta                |               |

| Bedroom 1                   |                    |
|-----------------------------|--------------------|
| 3.93m × 3.50m               | 12'11" × 11'6"     |
| Bedroom 2                   |                    |
| 4.24m × 3.00m               | 13'11" × 9'10"     |
| Total Area                  |                    |
| 813 sq. ft.                 | 75.5m <sup>2</sup> |
| 4.24m × 3.00m<br>Total Area |                    |

#### > View Development