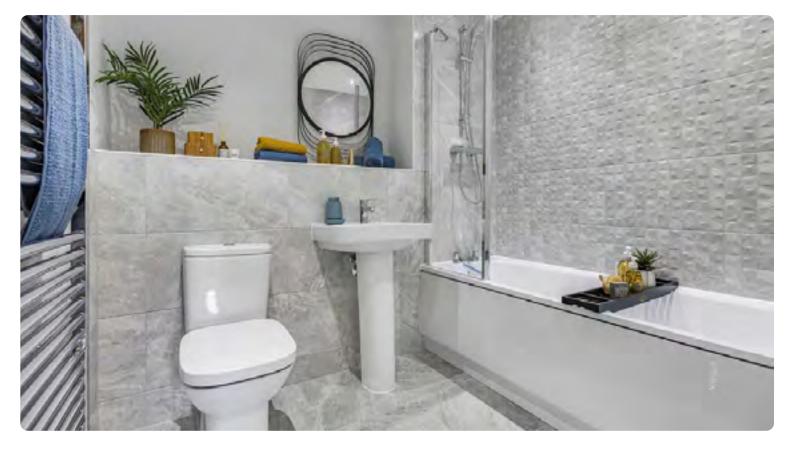

#### Bathrooms, en suites and shower rooms

Modern white sanitaryware, including toilet, basin and bath with chrome taps, give your main bathroom a clean look. The matching sanitaryware is fitted in en suites and shower rooms, which also benefit from a shower and glass enclosure.

For a distinct look, we offer a varied range of ceramic wall tiles for you to choose from to make your bathroom and en suite stand out from the crowd.