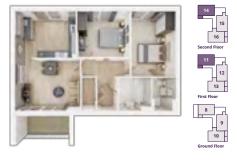

#### PLOTS 97, 101 & 105

 Kitchen/Living/Dining Area

 5.06m × 4.57m
 16'6" × 15'0"

 Bodroom 1
 16'6" × 15'0"

| 4.39m × 3.14m | 14'4" × 10'3"    |
|---------------|------------------|
| Bedroom 2     |                  |
| 4.20m × 3.14m | 13'8" × 10'3"    |
| Total Area    |                  |
| 807 sq. ft.   | 75m <sup>2</sup> |