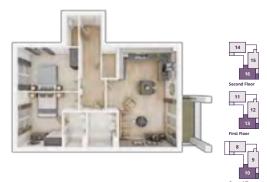

### **Marine House**

**1 & 2 BEDROOM APARTMENTS** 

| 105      | 102  | 103 |
|----------|------|-----|
|          |      |     |
|          |      | 104 |
|          |      | 104 |
| Second F | loor |     |

PLOTS 95, 99 & 103

| Kitchen/Living/Dining Area |               |
|----------------------------|---------------|
| 6.47m × 4.72m              | 21'3" × 15'6" |
| De las esta                |               |

| Bedroom 1                   |                    |
|-----------------------------|--------------------|
| 3.93m × 3.50m               | 12'11" × 11'6"     |
| Bedroom 2                   |                    |
| 4.24m × 3.00m               | 13'11" × 9'10"     |
| Total Area                  |                    |
| 813 sq. ft.                 | 75.5m <sup>2</sup> |
| 4.24m × 3.00m<br>Total Area |                    |

#### > View Development