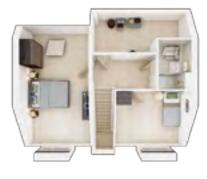

### **The Harrton**

3 BEDROOM HOME, TOTAL 1,140 sq. ft. / 105.9 sq. m.

| GROUND FLOOR       |               |  |
|--------------------|---------------|--|
| Kitchen            |               |  |
| 3.37m × 3.18m      | 11'1" × 10'5" |  |
| Living/Dining Area |               |  |
| 4.40m × 4.10m      | 14'5" × 13'5" |  |

**FIRST FLOOR Bedroom 2** 4.39m × 3.18m **Bedroom 3** 

14'5" × 10'5"

3.32m × 2.42m 10'11" × 7'11"

SECOND FLOOR **Bedroom 1** 3.35m × 3.43m

11'3" × 11'0"

Discover more about this home