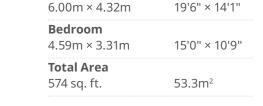

PLOTS 95, 99 & 103

| Kitchen/Living/Dining Area |               |
|----------------------------|---------------|
| 6.47m × 4.72m              | 21'3" × 15'6" |
| De las esta                |               |

| Bedroom 1                   |                    |
|-----------------------------|--------------------|
| 3.93m × 3.50m               | 12'11" × 11'6"     |
| Bedroom 2                   |                    |
| 4.24m × 3.00m               | 13'11" × 9'10"     |
| Total Area                  |                    |
| 813 sq. ft.                 | 75.5m <sup>2</sup> |
| 4.24m × 3.00m<br>Total Area |                    |