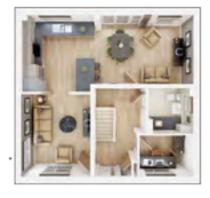

### **The Harrton**

3 BEDROOM HOME, TOTAL 1,140 sq. ft. / 105.9 sq. m.

| GROUND FLOOR       |               |  |
|--------------------|---------------|--|
| Kitchen            |               |  |
| 3.37m × 3.18m      | 11'1" × 10'5" |  |
| Living/Dining Area |               |  |
| 4.40m × 4.10m      | 14'5" × 13'5" |  |