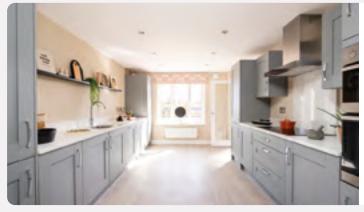

#### **Kitchens**

All our kitchens are fitted with beautiful units and worktops. You can choose your preferred style and colour to create your perfect cooking and entertaining space.

A range of accessories including stylish splashbacks, a stainless steel sink and taps, and lighting\*, give your kitchen a clean, contemporary finish. You'll get a modern, energy-efficient oven with built-in hob and integrated hood.