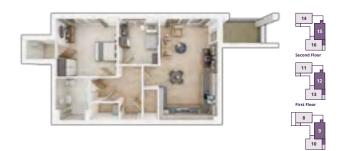

### **Marine House**

**1 & 2 BEDROOM APARTMENTS** 

| 105      | 102  | 103 |
|----------|------|-----|
|          |      |     |
|          |      | 104 |
|          |      | 104 |
| Second F | loor |     |

PLOTS 95, 99 & 103

| Kitchen/Living/Dining Area |               |
|----------------------------|---------------|
| 6.47m × 4.72m              | 21'3" × 15'6" |
| De las esta                |               |

| Bedroom 1                   |                    |
|-----------------------------|--------------------|
| 3.93m × 3.50m               | 12'11" × 11'6"     |
| Bedroom 2                   |                    |
| 4.24m × 3.00m               | 13'11" × 9'10"     |
| Total Area                  |                    |
| 813 sq. ft.                 | 75.5m <sup>2</sup> |
| 4.24m × 3.00m<br>Total Area |                    |

#### > View Development