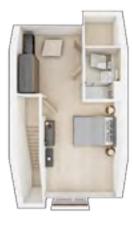

### The Edale

2 BEDROOM HOME, TOTAL 707 sq. ft. / 65.7 sq. m.

#### **GROUND FLOOR**

#### FIRST FLOOR Kitchen/Living/Dining Area

5.35m × 3.80m 17'7" × 12'6"

| Bedroom 1     |               |
|---------------|---------------|
| 3.85m × 3.17m | 12'7" × 10'5" |

**Bedroom 2** 3.02m × 2.46m 9'11" × 8'1"