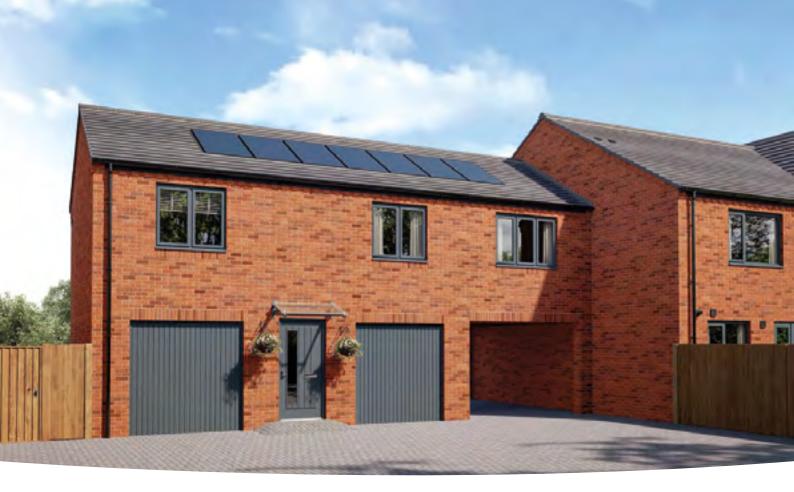

### **The Harrton**

3 BEDROOM HOME, TOTAL 1,140 sq. ft. / 105.9 sq. m.

| GROUND FLOOR       |               |  |
|--------------------|---------------|--|
| Kitchen            |               |  |
| 3.37m × 3.18m      | 11'1" × 10'5" |  |
| Living/Dining Area |               |  |
| 4.40m × 4.10m      | 14'5" × 13'5" |  |

**FIRST FLOOR Bedroom 2** 4.39m × 3.18m **Bedroom 3** 

14'5" × 10'5"

3.32m × 2.42m 10'11" × 7'11"

SECOND FLOOR **Bedroom 1** 3.35m × 3.43m

11'3" × 11'0"

Discover more about this home