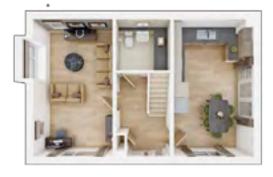

### **The Harrton**

3 BEDROOM HOME, TOTAL 1,140 sq. ft. / 105.9 sq. m.

| GROUND FLOOR       |               |  |
|--------------------|---------------|--|
| Kitchen            |               |  |
| 3.37m × 3.18m      | 11'1" × 10'5" |  |
| Living/Dining Area |               |  |
| 4.40m × 4.10m      | 14'5" × 13'5" |  |

**FIRST FLOOR Bedroom 2** 4.39m × 3.18m **Bedroom 3** 

14'5" × 10'5"

3.32m × 2.42m 10'11" × 7'11"

SECOND FLOOR **Bedroom 1** 3.35m × 3.43m

11'3" × 11'0"

Discover more about this home