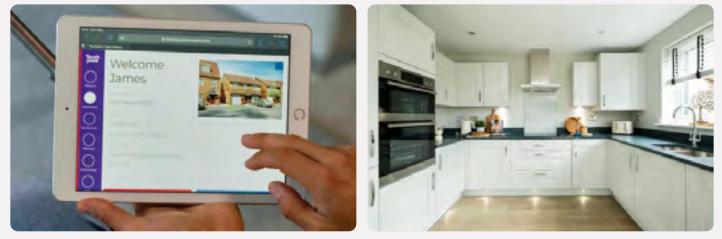

### Personalise your home

A new Taylor Wimpey home is a blank canvas, ready for you to put your stamp on even before you move in.

You can choose from a range of high-quality options for your kitchen, bedroom and bathroom to suit your taste – and all from the comfort of your own sofa. We offer a range of contemporary and traditional kitchen units and patterned or plain tiles for your bathroom, so whatever your preferred style, we've got you covered.

Using our innovative Options Online tool, you can visualise your new home room-by-room and customise each one as you go. For example, across different rooms, you can select your personal favourite from our extensive range of flooring, which includes luxury carpet, LVT, vinyl and tiles. You can also choose your options with the help of your Sales Executive if you'd prefer.