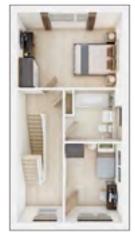

### **The Mapleford**

2 BEDROOM HOME, TOTAL 864 sq. ft. / 80.3 sq. m.

**GROUND FLOOR** Kitchen 4.02m × 2.45m

13'2" × 8'0"

Living/Dining Area 15'9" × 14'10" 4.79m × 4.51m

**FIRST FLOOR Bedroom 1** 

3.73m × 3.33m

12'3" × 10'11"

**Bedroom 2** 4.51m × 2.75m

14'1" × 9'0"