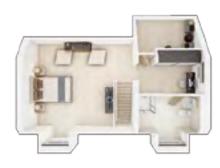

### **The Harrton**

3 BEDROOM HOME, TOTAL 1,140 sq. ft. / 105.9 sq. m.

| GROUND FLOOR       |               |  |
|--------------------|---------------|--|
| Kitchen            |               |  |
| 3.37m × 3.18m      | 11'1" × 10'5" |  |
| Living/Dining Area |               |  |
| 4.40m × 4.10m      | 14'5" × 13'5" |  |

**FIRST FLOOR Bedroom 2** 4.39m × 3.18m **Bedroom 3** 

14'5" × 10'5"

3.32m × 2.42m 10'11" × 7'11"

SECOND FLOOR **Bedroom 1** 3.35m × 3.43m

11'3" × 11'0"

Discover more about this home