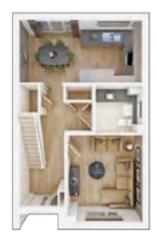

### **The Harrton**

3 BEDROOM HOME, TOTAL 1,140 sq. ft. / 105.9 sq. m.

| GROUND FLOOR       |               |  |
|--------------------|---------------|--|
| Kitchen            |               |  |
| 3.37m × 3.18m      | 11'1" × 10'5" |  |
| Living/Dining Area |               |  |
| 4.40m × 4.10m      | 14'5" × 13'5" |  |

**FIRST FLOOR Bedroom 2** 4.39m × 3.18m **Bedroom 3** 

14'5" × 10'5"

3.32m × 2.42m 10'11" × 7'11"

SECOND FLOOR **Bedroom 1** 3.35m × 3.43m

11'3" × 11'0"

Discover more about this home