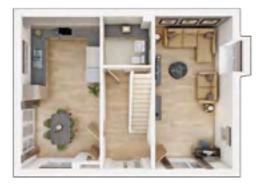

### **The Harrton**

3 BEDROOM HOME, TOTAL 1,140 sq. ft. / 105.9 sq. m.

| GROUND FLOOR       |               |  |
|--------------------|---------------|--|
| Kitchen            |               |  |
| 3.37m × 3.18m      | 11'1" × 10'5" |  |
| Living/Dining Area |               |  |
| 4.40m × 4.10m      | 14'5" × 13'5" |  |

**FIRST FLOOR Bedroom 2** 4.39m × 3.18m **Bedroom 3** 

14'5" × 10'5"

3.32m × 2.42m 10'11" × 7'11"

SECOND FLOOR **Bedroom 1** 3.35m × 3.43m

11'3" × 11'0"

Discover more about this home