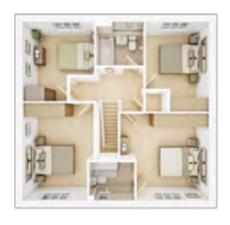

## The Midford

4 BEDROOM HOME, TOTAL 1,170 sq ft / 108.7m<sup>2</sup>

### **GROUND FLOOR**

Lounge

3.62m × 4.49m 11' 11" × 14' 9"

Kitchen/Dining

5.71m × 3.38m 18' 9" × 11' 1"

### FIRST FLOOR

Bedroom 1

3.27m × 3.61m 10' 9" × 11' 10"

**Bedroom 2** 

2.81m × 3.53m 9' 3" × 11' 7"

Bedroom 3 min.

2.81m × 2.52m 9' 3" × 8' 3"

Bedroom 4

2.35m × 2.23m 7' 9" × 7' 4"

## Discover more about this home