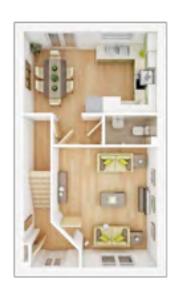

## The Aldenham

3 BEDROOM HOME, TOTAL 967 sq ft / 89.8m<sup>2</sup>

#### **GROUND FLOOR**

Lounge max. 4.32m × 3.18m 14' 2" × 10' 5" Kitchen 3.00m × 2.96m 9' 10" × 9' 9" **Dining** 3.10m × 2.62m 10' 2" × 8' 7"