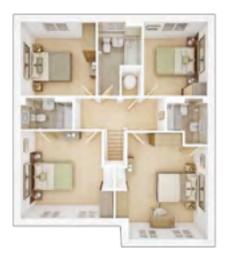

### FIRST FLOOR

Bedroom 1

3.27m × 3.61m 10' 9" × 11' 10"

**Bedroom 2** 

2.81m × 3.53m 9' 3" × 11' 7"

Bedroom 3 min.

2.81m × 2.52m 9' 3" × 8' 3"

Bedroom 4

2.35m × 2.23m 7' 9" × 7' 4"