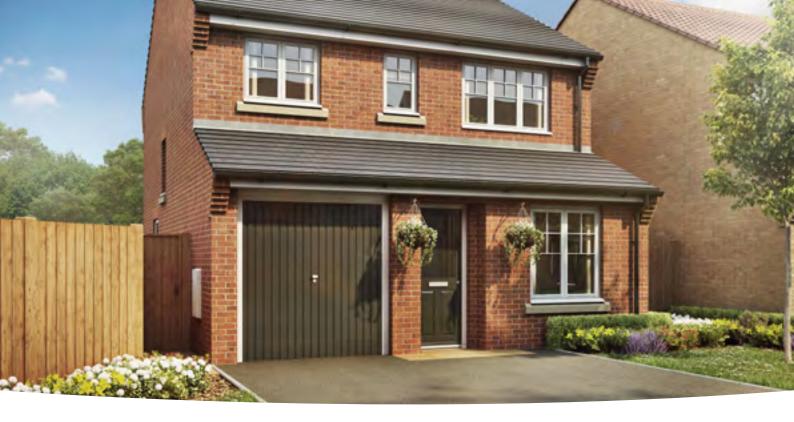

## The Gosford

3 BEDROOM HOME, TOTAL 866 sq ft / 80.5m<sup>2</sup>

#### **GROUND FLOOR**

Lounge max.

4.26m × 3.69m 14' 0" × 12' 1"

Kitchen/Dining

4.72m × 2.87m 15' 6" × 9' 5"

#### FIRST FLOOR

Bedroom 1 min.

2.96m × 2.83m 9' 9" × 9' 4"

**Bedroom 2** 

3.30m × 2.63m 10' 10" × 8' 8"

Bedroom 3 max.

3.55m × 2.00m 11' 8" × 6' 7"

## Discover more about this home