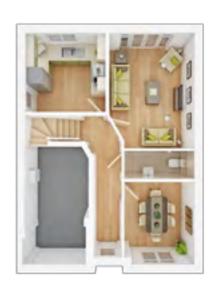

## The Gosford

3 BEDROOM HOME, TOTAL 866 sq ft / 80.5m<sup>2</sup>

#### **GROUND FLOOR**

Lounge max.

4.26m × 3.69m 14' 0" × 12' 1"

Kitchen/Dining

4.72m × 2.87m 15' 6" × 9' 5"