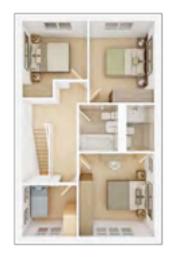

## The Downham

4 BEDROOM HOME, TOTAL 1,244 sq ft / 115.5m<sup>2</sup>

### FIRST FLOOR

**Bedroom 1** 

4.30m × 3.03m 14' 1" × 10' 0"

Bedroom 2 max.

3.51m × 3.28m 11' 6" × 10' 9"

Bedroom 3

3.55m × 3.03m 11' 8" × 10' 0"

Bedroom 4

2.62m × 2.53m 8' 7" × 8' 4"

## Discover more about this home