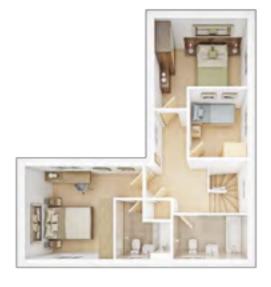

## The Aldenham

3 BEDROOM HOME, TOTAL 967 sq ft / 89.8m<sup>2</sup>

#### **GROUND FLOOR**

Lounge max. 4.32m × 3.18m 14' 2" × 10' 5" Kitchen 3.00m × 2.96m 9' 10" × 9' 9" **Dining** 3.10m × 2.62m 10' 2" × 8' 7"

#### FIRST FLOOR

| <b>Bedroom 1</b> max. 3.17m × 4.10m    | 10' 5" × 13' 6" |
|----------------------------------------|-----------------|
| <b>Bedroom 2</b> max. 3.57m × 2.99m    | 11' 9" × 9' 10" |
| <b>Bedroom 3</b> max.<br>2.68m × 2.99m | 8' 9" × 9' 10"  |

## Discover more about this home