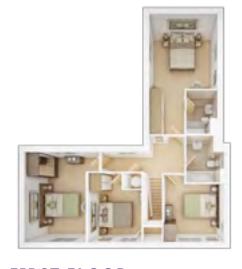

## The Midford

4 BEDROOM HOME, TOTAL 1,170 sq ft / 108.7m<sup>2</sup>

### FIRST FLOOR

Bedroom 1

3.27m × 3.61m 10' 9" × 11' 10"

**Bedroom 2** 

2.81m × 3.53m 9' 3" × 11' 7"

Bedroom 3 min.

2.81m × 2.52m 9' 3" × 8' 3"

Bedroom 4

2.35m × 2.23m 7' 9" × 7' 4"