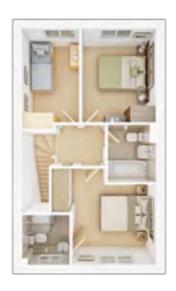

## The Aldenham

3 BEDROOM HOME, TOTAL 967 sq ft / 89.8m<sup>2</sup>

#### FIRST FLOOR

| <b>Bedroom 1</b> max. 3.17m × 4.10m    | 10' 5" × 13' 6" |
|----------------------------------------|-----------------|
| <b>Bedroom 2</b> max. 3.57m × 2.99m    | 11' 9" × 9' 10" |
| <b>Bedroom 3</b> max.<br>2.68m × 2.99m | 8' 9" × 9' 10"  |