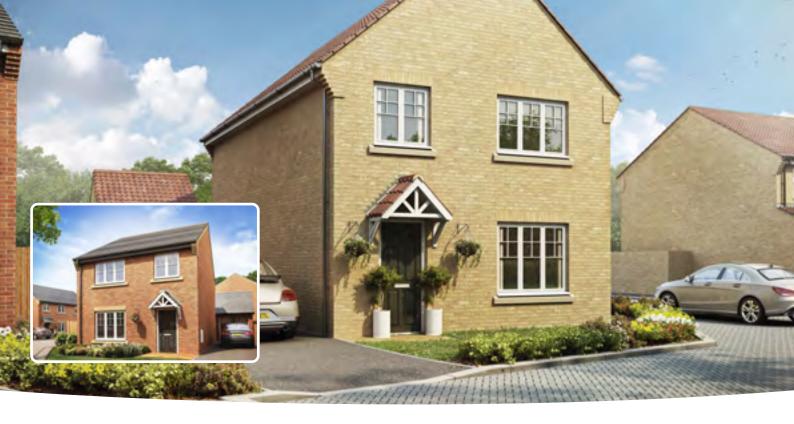

## The Aldenham

3 BEDROOM HOME, TOTAL 967 sq ft / 89.8m<sup>2</sup>

#### **GROUND FLOOR**

Lounge max. 4.32m × 3.18m 14' 2" × 10' 5" Kitchen 3.00m × 2.96m 9' 10" × 9' 9" **Dining** 3.10m × 2.62m 10' 2" × 8' 7"

#### FIRST FLOOR

| <b>Bedroom 1</b> max. 3.17m × 4.10m    | 10' 5" × 13' 6" |
|----------------------------------------|-----------------|
| <b>Bedroom 2</b> max. 3.57m × 2.99m    | 11' 9" × 9' 10" |
| <b>Bedroom 3</b> max.<br>2.68m × 2.99m | 8' 9" × 9' 10"  |

## Discover more about this home