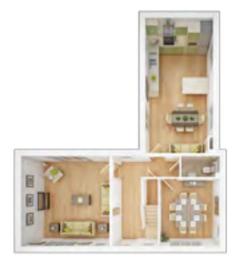

## The Midford

4 BEDROOM HOME, TOTAL 1,170 sq ft / 108.7m<sup>2</sup>

### **GROUND FLOOR**

Lounge

3.62m × 4.49m 11' 11" × 14' 9"

Kitchen/Dining

5.71m × 3.38m 18' 9" × 11' 1"

### FIRST FLOOR

Bedroom 1

3.27m × 3.61m 10' 9" × 11' 10"

**Bedroom 2** 

2.81m × 3.53m 9' 3" × 11' 7"

Bedroom 3 min.

2.81m × 2.52m 9' 3" × 8' 3"

Bedroom 4

2.35m × 2.23m 7' 9" × 7' 4"