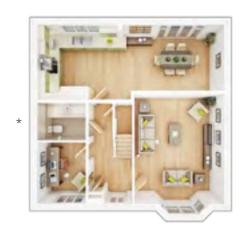

## The Midford

4 BEDROOM HOME, TOTAL 1,170 sq ft / 108.7m<sup>2</sup>

### **GROUND FLOOR**

Lounge

3.62m × 4.49m 11' 11" × 14' 9"

Kitchen/Dining

5.71m × 3.38m 18' 9" × 11' 1"

### FIRST FLOOR

Bedroom 1

3.27m × 3.61m 10' 9" × 11' 10"

**Bedroom 2** 

2.81m × 3.53m 9' 3" × 11' 7"

Bedroom 3 min.

2.81m × 2.52m 9' 3" × 8' 3"

Bedroom 4

2.35m × 2.23m 7' 9" × 7' 4"

## Discover more about this home