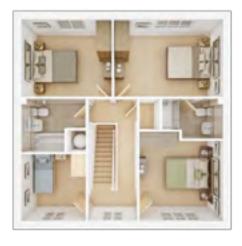

## The Midford

4 BEDROOM HOME, TOTAL 1,170 sq ft / 108.7m<sup>2</sup>

### **GROUND FLOOR**

Lounge

3.62m × 4.49m 11' 11" × 14' 9"

Kitchen/Dining

5.71m × 3.38m 18' 9" × 11' 1"

### FIRST FLOOR

Bedroom 1

3.27m × 3.61m 10' 9" × 11' 10"

**Bedroom 2** 

2.81m × 3.53m 9' 3" × 11' 7"

Bedroom 3 min.

2.81m × 2.52m 9' 3" × 8' 3"

Bedroom 4

2.35m × 2.23m 7' 9" × 7' 4"

## Discover more about this home