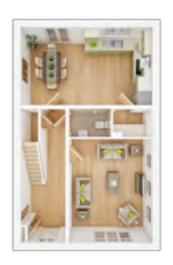

## The Downham

4 BEDROOM HOME, TOTAL 1,244 sq ft / 115.5m<sup>2</sup>

### **GROUND FLOOR**

**Lounge** max.

5.27m × 3.18m 17' 4" × 10' 5"

Kitchen/Dining

7.94m × 2.98m 26' 1" × 9' 10"

### FIRST FLOOR

**Bedroom 1** 

4.30m × 3.03m 14' 1" × 10' 0"

Bedroom 2 max.

3.51m × 3.28m 11' 6" × 10' 9"

Bedroom 3

3.55m × 3.03m 11' 8" × 10' 0"

Bedroom 4

2.62m × 2.53m 8' 7" × 8' 4"

## Discover more about this home