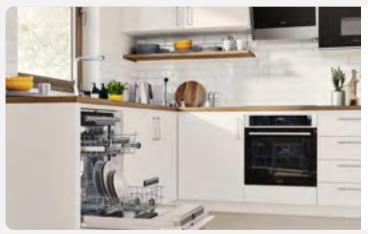

#### **Kitchens**

All of our kitchens are fitted with beautiful units and worktops and you can choose your preferred style and colour to create your perfect cooking and entertaining space.

A range of accessories including stylish splashbacks, a stainless steel sink and Zeno Taps, and lighting gives your kitchen a clean, contemporary finish. You'll get a modern, energy efficient Zanussi oven with built-in gas hob and integrated hood and extractor fan too.

### Utility rooms<sup>†</sup>

Units will be fitted to match your chosen kitchen style, complete with a stainless steel sink and Zeno Taps. If your home has a toilet in the utility room, we'll fit a contemporary white basin and toilet for a sleek finish.