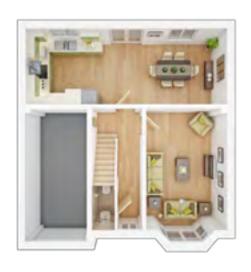

## The Midford

4 BEDROOM HOME, TOTAL 1,170 sq ft / 108.7m<sup>2</sup>

### **GROUND FLOOR**

Lounge

3.62m × 4.49m 11' 11" × 14' 9"

Kitchen/Dining

5.71m × 3.38m 18' 9" × 11' 1"

### FIRST FLOOR

Bedroom 1

3.27m × 3.61m 10' 9" × 11' 10"

**Bedroom 2** 

2.81m × 3.53m 9' 3" × 11' 7"

Bedroom 3 min.

2.81m × 2.52m 9' 3" × 8' 3"

Bedroom 4

2.35m × 2.23m 7' 9" × 7' 4"

## Discover more about this home