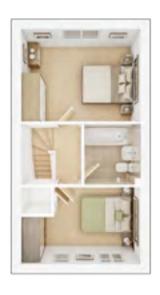

#### **GROUND FLOOR**

**Lounge/Dining** max.

3.98m × 4.73m 13' 1" × 15' 6"

Kitchen

1.85m × 3.02m 6' 1" × 9' 11"

#### FIRST FLOOR

Bedroom 1 min.

3.08m × 3.98m 10' 1" × 13' 1"

Bedroom 2 max.

2.56m × 3.98m 8' 5" × 13' 1"

## > View our current availability

\*Plot specific windows. The floor plans depict a typical layout of this house type. For exact plot specification, details of external and internal finishes, dimensions and floor plan differences consult your sales executive. All dimensions are + or - 50mm and floor plans are not shown to scale. The kitchen layout and furniture positions are for indicative purposes only. The computer generated image is for illustrative purposes only and it is from an imaginary viewpoint within an open space area. Its purpose is to give a feel for the development, not an accurate description of each property. The illustration shows a typical Taylor Wimpey home of this type, but there are, however, variances from site to site. External materials, finishes, landscaping and the position of garages (where provided) may vary throughout the development. Properties may also be built handed (mirror image). Images may include optional upgrades at an additional cost. Please ask for further details, 73030 / May 2023.