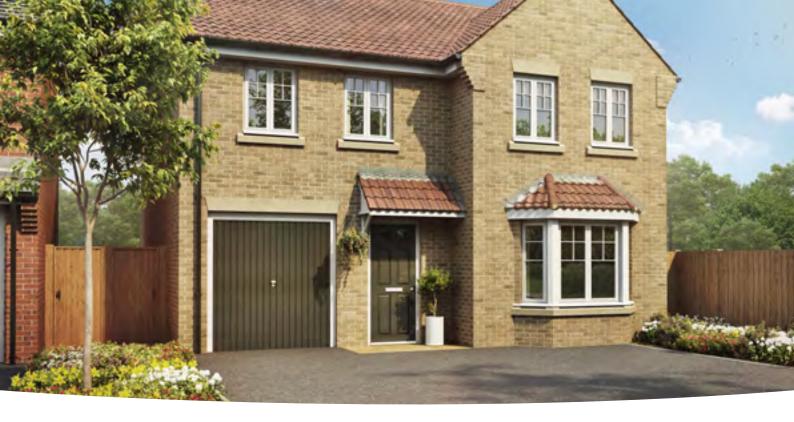

## The Midford

4 BEDROOM HOME, TOTAL 1,170 sq ft / 108.7m<sup>2</sup>

### **GROUND FLOOR**

Lounge

3.62m × 4.49m 11' 11" × 14' 9"

Kitchen/Dining

5.71m × 3.38m 18' 9" × 11' 1"

### FIRST FLOOR

Bedroom 1

3.27m × 3.61m 10' 9" × 11' 10"

**Bedroom 2** 

2.81m × 3.53m 9' 3" × 11' 7"

Bedroom 3 min.

2.81m × 2.52m 9' 3" × 8' 3"

Bedroom 4

2.35m × 2.23m 7' 9" × 7' 4"

## Discover more about this home