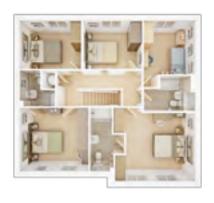

# The Lavenham

5 BEDROOM HOME, TOTAL 1,646 sq ft / 152.91m<sup>2</sup>

#### **GROUND FLOOR**

| <b>Lounge</b> min.<br>3.90m × 5.26m | 12' 10" × 17' 3" |
|-------------------------------------|------------------|
| <b>Kitchen</b> max. 5.69m × 3.30m   | 18' 8" × 10' 10" |
| <b>Dining</b> 3.06m × 3.20m         | 10' 1" × 10' 6"  |

#### FIRST FLOOR

| <b>Bedroom 1</b> max.<br>4.53m × 3.81m | 14' 10" × 12' 6" |
|----------------------------------------|------------------|
| <b>Bedroom 2</b> 3.81m × 3.52m         | 12' 6" × 11' 7"  |
| <b>Bedroom 3</b> 3.40m × 2.69m         | 11' 2" × 8' 10"  |
| <b>Bedroom 4</b><br>3.28m × 2.69m      | 10' 9" × 8' 10"  |
| <b>Bedroom 5</b> min. 2.85m × 3.00m    | 9' 4" × 9' 10"   |
|                                        |                  |

## Discover more about this home