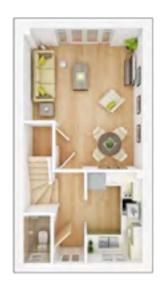

#### **GROUND FLOOR**

**Lounge/Dining** max.

3.98m × 4.73m 13' 1" × 15' 6"

Kitchen

1.85m × 3.02m 6' 1" × 9' 11"

#### FIRST FLOOR

Bedroom 1 min.

3.08m × 3.98m 10' 1" × 13' 1"

Bedroom 2 max.

2.56m × 3.98m 8' 5" × 13' 1"

## > View our current availability

\*Plot specific windows. The floor plans depict a typical layout of this house type. For exact plot specification, details of external and internal finishes, dimensions and floor plan differences consult your sales executive. All dimensions are + or - 50mm and floor plans are not shown to scale. The kitchen layout and furniture positions are for indicative purposes only. The computer generated image is for illustrative purposes only and it is from an imaginary viewpoint within an open space area. Its purpose is to give a feel for the development, not an accurate description of each property. The illustration shows a typical Taylor Wimpey home of this type, but there are, however, variances from site to site. External materials, finishes, landscaping and the position of garages (where provided) may vary throughout the development. Properties may also be built handed (mirror image). Images may include optional upgrades at an additional cost. Please ask for further details, 73030 / May 2023.