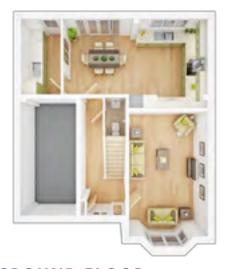

## The Midford

4 BEDROOM HOME, TOTAL 1,170 sq ft / 108.7m<sup>2</sup>

### **GROUND FLOOR**

Lounge

3.62m × 4.49m 11' 11" × 14' 9"

Kitchen/Dining

5.71m × 3.38m 18' 9" × 11' 1"