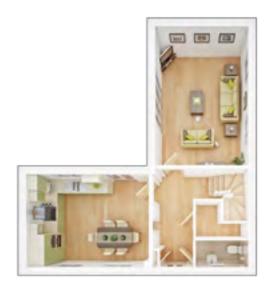

#### **GROUND FLOOR**

**Lounge/Dining** max.

3.98m × 4.73m 13' 1" × 15' 6"

Kitchen

1.85m × 3.02m 6' 1" × 9' 11"

#### FIRST FLOOR

Bedroom 1 min.

3.08m × 3.98m 10' 1" × 13' 1"

Bedroom 2 max.

2.56m × 3.98m 8' 5" × 13' 1"

## > View our current availability

\*Plot specific windows. The floor plans depict a typical layout of this house type. For exact plot specification, details of external and internal finishes, dimensions and floor plan differences consult your sales executive. All dimensions are + or - 50mm and floor plans are not shown to scale. The kitchen layout and furniture positions are for indicative purposes only. The computer generated image is for illustrative purposes only and it is from an imaginary viewpoint within an open space area. Its purpose is to give a feel for the development, not an accurate description of each property. The illustration shows a typical Taylor Wimpey home of this type, but there are, however, variances from site to site. External materials, finishes, landscaping and the position of garages (where provided) may vary throughout the development. Properties may also be built handed (mirror image). Images may include optional upgrades at an additional cost. Please ask for further details, 73030 / May 2023.