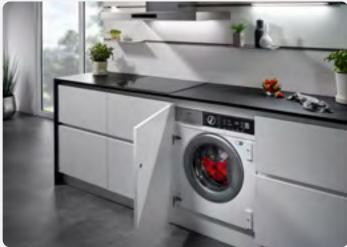

#### **Kitchens**

All of our kitchens are fitted with beautiful units and worktops and you can choose your preferred style and colour to create your perfect cooking and entertaining space.

A range of accessories including stylish splashbacks, a stainless steel sink and Zeno Taps, and lighting gives your kitchen a clean, contemporary finish. You'll get a modern, energy efficient Zanussi oven with built-in gas hob and integrated hood and extractor fan too.