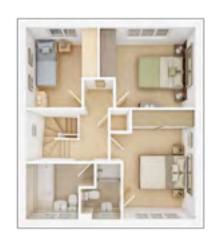

#### FIRST FLOOR

Bedroom 1 min.

2.96m × 2.83m 9' 9" × 9' 4"

**Bedroom 2** 

3.30m × 2.63m 10' 10" × 8' 8"

Bedroom 3 max.

3.55m × 2.00m 11' 8" × 6' 7"