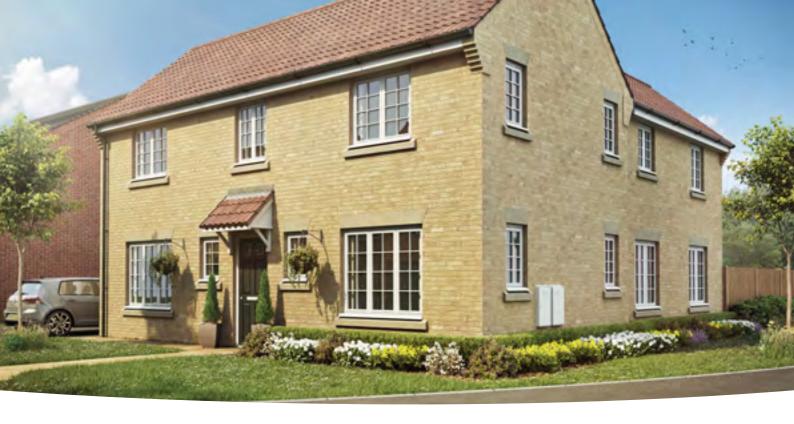

## The Aldenham

3 BEDROOM HOME, TOTAL 967 sq ft / 89.8m<sup>2</sup>

#### **GROUND FLOOR**

Lounge max. 4.32m × 3.18m 14' 2" × 10' 5" Kitchen 3.00m × 2.96m 9' 10" × 9' 9" **Dining** 3.10m × 2.62m 10' 2" × 8' 7"

#### FIRST FLOOR

| <b>Bedroom 1</b> max. 3.17m × 4.10m    | 10' 5" × 13' 6" |
|----------------------------------------|-----------------|
| <b>Bedroom 2</b> max. 3.57m × 2.99m    | 11' 9" × 9' 10" |
| <b>Bedroom 3</b> max.<br>2.68m × 2.99m | 8' 9" × 9' 10"  |

## Discover more about this home