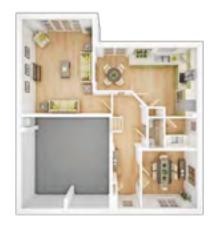

## The Downham

4 BEDROOM HOME, TOTAL 1,244 sq ft / 115.5m<sup>2</sup>

### **GROUND FLOOR**

**Lounge** max.

5.27m × 3.18m 17' 4" × 10' 5"

Kitchen/Dining

7.94m × 2.98m 26' 1" × 9' 10"

### FIRST FLOOR

**Bedroom 1** 

4.30m × 3.03m 14' 1" × 10' 0"

Bedroom 2 max.

3.51m × 3.28m 11' 6" × 10' 9"

Bedroom 3

3.55m × 3.03m 11' 8" × 10' 0"

Bedroom 4

2.62m × 2.53m 8' 7" × 8' 4"