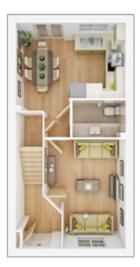

## The Braxton

**3 BEDROOM HOME** 

#### **GROUND FLOOR**

| Lounge min.   |                |
|---------------|----------------|
| 2.44m × 4.19m | 8' 0" × 13' 9" |
|               |                |

| Kitchen/Dining max. |                 |
|---------------------|-----------------|
| 4.25m × 3.43m       | 14' 0" × 11' 3" |