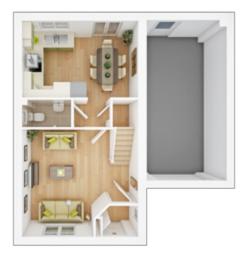

#### GROUND FLOOR Lounge/Dining

4.31m × 4.02m 14' 2" × 13' 2"

**Kitchen** 2.11m × 2.74m

6' 11" × 9' 0"