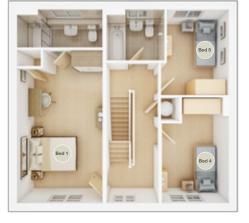

# GROUND FLOOR Lounge 4.74m × 3.88m 15' 7" × 12' 9" Kitchen/Dining max. 8.10m × 3.24m 26' 7" × 10' 8"

**Study** 2.64m × 2.10m 8' 8" × 6' 11"

**FIRST FLOOR** 

| <b>Bedroom 1</b> max.<br>3.88m × 3.76m | 12' 9" × 12' 4"  |
|----------------------------------------|------------------|
| <b>Bedroom 2</b> max.<br>4.22m × 3.07m | 13' 10" × 10' 1" |
| <b>Bedroom 3</b> max.<br>3.43m × 3.09m | 11' 3" × 10' 2"  |
| <b>Bedroom 4</b> max.<br>3.89m × 2.75m | 12' 9" × 9' 0"   |