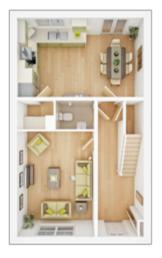

#### **2 BEDROOM HOME**

#### GROUND FLOOR Lounge/Dining

4.31m × 4.02m 14' 2" × 13' 2"

**Kitchen** 2.11m × 2.74m

6' 11" × 9' 0"

# FIRST FLOOR Bedroom 1 3.63m × 3.27m 11' 11" × 10' 9" Bedroom 2 max. 4.31m × 2.51m 14' 2" × 8' 3"