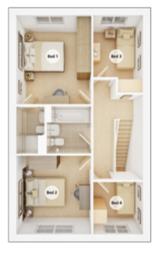

## The Teasdale

**4 BEDROOM HOME** 

#### **GROUND FLOOR**

**Lounge** 4.77m × 3.61m

Study

15' 8" × 11' 10"

2.94m × 2.70m 10' 9" × 7' 2"

**Kitchen/Dining** max. 5.81m × 3.07m 19' 1" × 10' 1"

**FIRST FLOOR** 

| <b>Bedroom 1</b><br>3.67m × 3.57m      | 12' 1"× 11' 9"  |
|----------------------------------------|-----------------|
| <b>Bedroom 2</b> max.<br>4.06m × 2.73m | 13' 4" × 8' 11" |
| <b>Bedroom 3</b><br>2.83m × 2.71m      | 9' 4" × 8' 11"  |
| <b>Bedroom 4</b> max.<br>2.63m × 1.90m | 8' 8" × 6' 3"   |