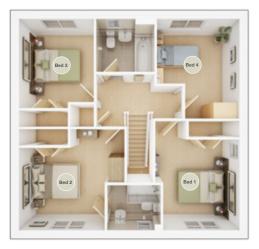

## **The Shelford**

**4 BEDROOM HOME** 

# GROUND FLOOR Lounge 4.74m × 3.88m 15' 7" × 12' 9" Kitchen/Dining max. 8.10m × 3.24m 26' 7" × 10' 8"

**Study** 2.64m × 2.10m 8' 8" × 6' 11"

**FIRST FLOOR** 

| <b>Bedroom 1</b> max.<br>3.88m × 3.76m | 12' 9" × 12' 4"  |
|----------------------------------------|------------------|
| <b>Bedroom 2</b> max.<br>4.22m × 3.07m | 13' 10" × 10' 1" |
| <b>Bedroom 3</b> max.<br>3.43m × 3.09m | 11' 3" × 10' 2"  |
| <b>Bedroom 4</b> max.<br>3.89m × 2.75m | 12' 9" × 9' 0"   |