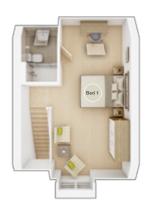

# FIRST FLOOR Bedroom 1 3.63m × 3.27m 11' 11" × 10' 9" Bedroom 2 max. 4.31m × 2.51m 14' 2" × 8' 3"