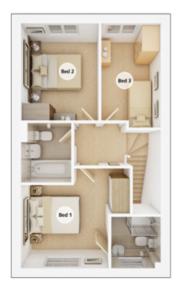

## The Braxton

**3 BEDROOM HOME** 

FIRST FLOOR Bedroom 2 max.

14' 0" × 9' 3"

**SECOND FLOOR Bedroom 1** max. 2.76m × 6.64m 9' 1

9' 1" × 21' 10"

#### 4.25m × 2.82m Bedroom 3

2.11m × 3.59m 6' 11" × 11' 10"