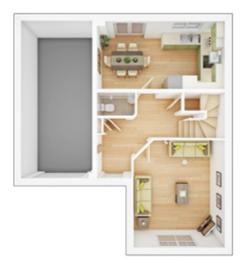

# GROUND FLOOR Lounge 4.74m × 3.88m 15' 7" × 12' 9" Kitchen/Dining max. 8.10m × 3.24m 26' 7" × 10' 8"

**Study** 2.64m × 2.10m 8' 8" × 6' 11"

**FIRST FLOOR** 

| <b>Bedroom 1</b> max.<br>3.88m × 3.76m | 12' 9" × 12' 4"  |
|----------------------------------------|------------------|
| <b>Bedroom 2</b> max.<br>4.22m × 3.07m | 13' 10" × 10' 1" |
| <b>Bedroom 3</b> max.<br>3.43m × 3.09m | 11' 3" × 10' 2"  |
| <b>Bedroom 4</b> max.<br>3.89m × 2.75m | 12' 9" × 9' 0"   |