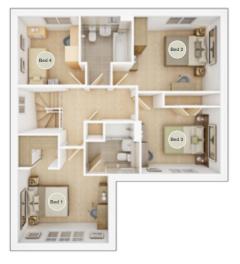

# FIRST FLOOR Bedroom 1 3.84m × 3.10m 12' 7" × 10' 2" Bedroom 2 3.66m × 3.15m 12' 0" × 10' 4" Bedroom 3 3.33m × 3.40m 10' 11" × 11' 2" Bedroom 4 2.58m × 2.88m 8' 6" × 9' 6"