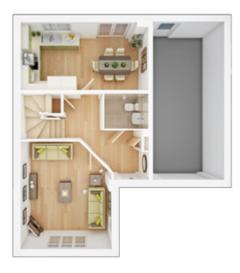

## The Coltham

**4 BEDROOM HOME** 

## GROUND FLOOR Lounge 3.84m × 4.53m 12' 7" × 14' 11" Kitchen/Dining 5.20m m 2.00m

5.39m × 2.86m 17' 8" × 9' 5"