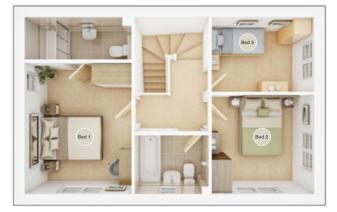

#### **2 BEDROOM HOME**

# FIRST FLOOR Bedroom 1 3.63m × 3.27m 11' 11" × 10' 9" Bedroom 2 max. 4.31m × 2.51m 14' 2" × 8' 3"