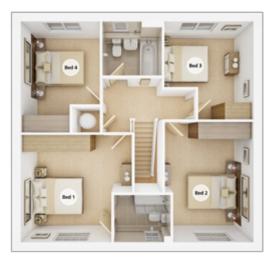

## **The Shelford**

**4 BEDROOM HOME** 

# GROUND FLOOR Lounge 4.74m × 3.88m 15' 7" × 12' 9" Kitchen/Dining max. 8.10m × 3.24m 26' 7" × 10' 8"

**Study** 2.64m × 2.10m 8' 8" × 6' 11"

**FIRST FLOOR** 

| <b>Bedroom 1</b> max.<br>3.88m × 3.76m | 12' 9" × 12' 4"  |
|----------------------------------------|------------------|
| <b>Bedroom 2</b> max.<br>4.22m × 3.07m | 13' 10" × 10' 1" |
| <b>Bedroom 3</b> max.<br>3.43m × 3.09m | 11' 3" × 10' 2"  |
| <b>Bedroom 4</b> max.<br>3.89m × 2.75m | 12' 9" × 9' 0"   |