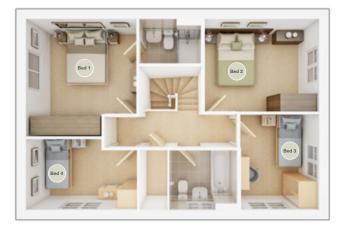

## The Teasdale

**4 BEDROOM HOME** 

#### **GROUND FLOOR**

**Lounge** 4.77m × 3.61m

Study

15' 8" × 11' 10"

2.94m × 2.70m 10' 9" × 7' 2"

**Kitchen/Dining** max. 5.81m × 3.07m 19' 1" × 10' 1"

**FIRST FLOOR** 

| <b>Bedroom 1</b><br>3.67m × 3.57m      | 12' 1"× 11' 9"  |
|----------------------------------------|-----------------|
| <b>Bedroom 2</b> max.<br>4.06m × 2.73m | 13' 4" × 8' 11" |
| <b>Bedroom 3</b><br>2.83m × 2.71m      | 9' 4" × 8' 11"  |
| <b>Bedroom 4</b> max.<br>2.63m × 1.90m | 8' 8" × 6' 3"   |