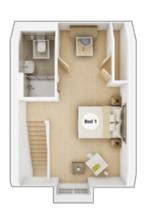

## The Ashenford

#### **2 BEDROOM HOME**

# FIRST FLOOR Bedroom 1 3.63m × 3.27m 11' 11" × 10' 9" Bedroom 2 max. 4.31m × 2.51m 14' 2" × 8' 3"