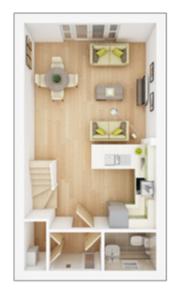

#### GROUND FLOOR Lounge/Dining

4.31m × 4.02m 14' 2" × 13' 2"

**Kitchen** 2.11m × 2.74m

6' 11" × 9' 0"