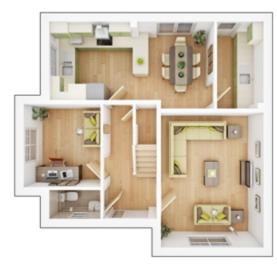

#### **2 BEDROOM HOME**

#### GROUND FLOOR Lounge/Dining

4.31m × 4.02m 14' 2" × 13' 2"

**Kitchen** 2.11m × 2.74m

6' 11" × 9' 0"

# FIRST FLOOR Bedroom 1 3.63m × 3.27m 11' 11" × 10' 9" Bedroom 2 max. 4.31m × 2.51m 14' 2" × 8' 3"