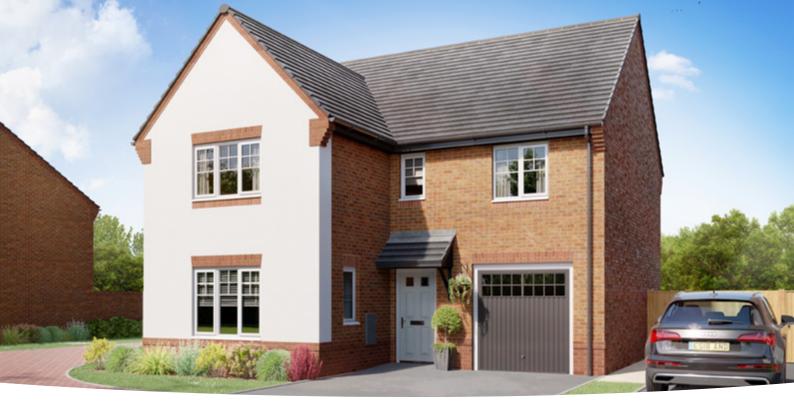

## The Coltham

**4 BEDROOM HOME** 

## GROUND FLOOR Lounge 3.84m × 4.53m 12' 7" × 14' 11" Kitchen/Dining 5.20m m 2.00m

5.39m × 2.86m 17' 8" × 9' 5"

# FIRST FLOOR Bedroom 1 3.84m × 3.10m 12' 7" × 10' 2" Bedroom 2 3.66m × 3.15m 12' 0" × 10' 4" Bedroom 3 3.33m × 3.40m 10' 11" × 11' 2" Bedroom 4 2.58m × 2.88m 8' 6" × 9' 6"