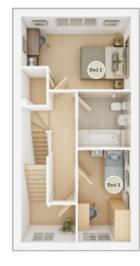

 FIRST FLOOR

 Bedroom 2 max.

 4.23m × 3.49m
 13' 11" × 11' 6"

 Bedroom 3

 3.28m × 2.17m
 10' 9" × 7' 2"

**SECOND FLOOR Bedroom 1** max. ex. dormer 6.70m × 3.11m 22' 0" × 10' 3"