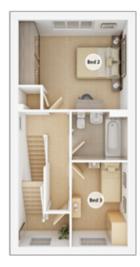

## The Ashenford

#### **2 BEDROOM HOME**

# FIRST FLOOR Bedroom 1 3.63m × 3.27m 11' 11" × 10' 9" Bedroom 2 max. 4.31m × 2.51m 14' 2" × 8' 3"