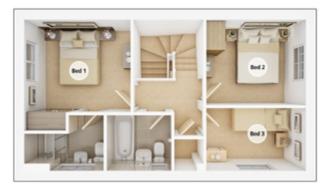

#### GROUND FLOOR Lounge/Dining

4.31m × 4.02m 14' 2" × 13' 2"

**Kitchen** 2.11m × 2.74m

6' 11" × 9' 0"

# FIRST FLOOR Bedroom 1 3.63m × 3.27m 11' 11" × 10' 9" Bedroom 2 max. 4.31m × 2.51m 14' 2" × 8' 3"