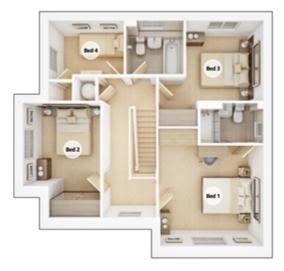

## **The Shelford**

**4 BEDROOM HOME** 

# GROUND FLOOR Lounge 4.74m × 3.88m 15' 7" × 12' 9" Kitchen/Dining max. 8.10m × 3.24m 26' 7" × 10' 8"

**Study** 2.64m × 2.10m 8' 8" × 6' 11"

**FIRST FLOOR** 

| <b>Bedroom 1</b> max.<br>3.88m × 3.76m | 12' 9" × 12' 4"  |
|----------------------------------------|------------------|
| <b>Bedroom 2</b> max.<br>4.22m × 3.07m | 13' 10" × 10' 1" |
| <b>Bedroom 3</b> max.<br>3.43m × 3.09m | 11' 3" × 10' 2"  |
| <b>Bedroom 4</b> max.<br>3.89m × 2.75m | 12' 9" × 9' 0"   |