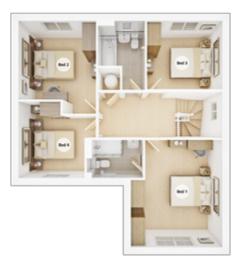

# GROUND FLOOR Lounge 4.74m × 3.88m 15' 7" × 12' 9" Kitchen/Dining max. 8.10m × 3.24m 26' 7" × 10' 8"

**Study** 2.64m × 2.10m 8' 8" × 6' 11"

**FIRST FLOOR** 

| <b>Bedroom 1</b> max.<br>3.88m × 3.76m | 12' 9" × 12' 4"  |
|----------------------------------------|------------------|
| <b>Bedroom 2</b> max.<br>4.22m × 3.07m | 13' 10" × 10' 1" |
| <b>Bedroom 3</b> max.<br>3.43m × 3.09m | 11' 3" × 10' 2"  |
| <b>Bedroom 4</b> max.<br>3.89m × 2.75m | 12' 9" × 9' 0"   |