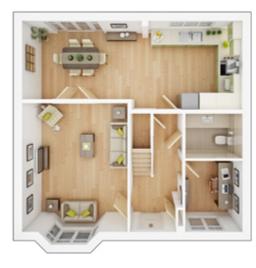

## **The Shelford**

**4 BEDROOM HOME** 

# GROUND FLOOR Lounge 4.74m × 3.88m 15' 7" × 12' 9" Kitchen/Dining max. 8.10m × 3.24m 26' 7" × 10' 8"

**Study** 2.64m × 2.10m 8' 8" × 6' 11"

**FIRST FLOOR** 

| <b>Bedroom 1</b> max.<br>3.88m × 3.76m | 12' 9" × 12' 4"  |
|----------------------------------------|------------------|
| <b>Bedroom 2</b> max.<br>4.22m × 3.07m | 13' 10" × 10' 1" |
| <b>Bedroom 3</b> max.<br>3.43m × 3.09m | 11' 3" × 10' 2"  |
| <b>Bedroom 4</b> max.<br>3.89m × 2.75m | 12' 9" × 9' 0"   |