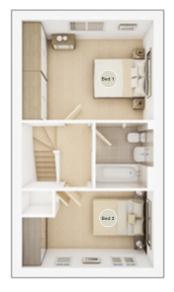

# FIRST FLOOR Bedroom 1 3.63m × 3.27m 11' 11" × 10' 9" Bedroom 2 max. 4.31m × 2.51m 14' 2" × 8' 3"