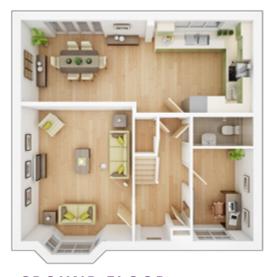

#### **2 BEDROOM HOME**

#### GROUND FLOOR Lounge/Dining

4.31m × 4.02m 14' 2" × 13' 2"

**Kitchen** 2.11m × 2.74m

6' 11" × 9' 0"

# FIRST FLOOR Bedroom 1 3.63m × 3.27m 11' 11" × 10' 9" Bedroom 2 max. 4.31m × 2.51m 14' 2" × 8' 3"