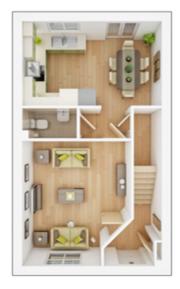

## The Braxton

**3 BEDROOM HOME** 

#### **GROUND FLOOR**

| Lounge min.   |                |
|---------------|----------------|
| 2.44m × 4.19m | 8' 0" × 13' 9" |
|               |                |

| Kitchen/Dining max. |                 |
|---------------------|-----------------|
| 4.25m × 3.43m       | 14' 0" × 11' 3" |

FIRST FLOOR Bedroom 2 max.

14' 0" × 9' 3"

**SECOND FLOOR Bedroom 1** max. 2.76m × 6.64m 9' 1

9' 1" × 21' 10"

#### 4.25m × 2.82m Bedroom 3

2.11m × 3.59m 6' 11" × 11' 10"