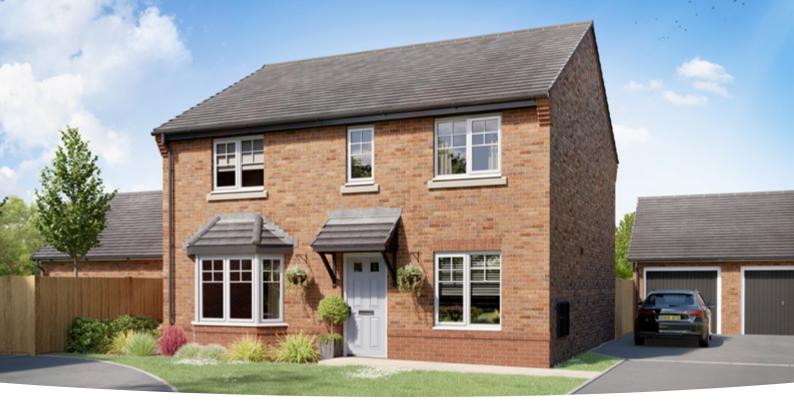

## The Evesham

**4 BEDROOM HOME** 

#### **GROUND FLOOR**

| Lounge         |                  |
|----------------|------------------|
| 3.84m × 4.54m  | 12' 7" × 14' 11" |
| Kitchen/Dining |                  |

|       | -       |                |
|-------|---------|----------------|
| 5.39m | × 2.86m | 17' 8" × 9' 5" |

#### FIRST FLOOR

| <b>Bedroom 1</b> max.<br>3.84m × 3.54m | 12' 7" × 14' 11" |
|----------------------------------------|------------------|
| <b>Bedroom 2</b> min.<br>3.25m × 3.33m | 10' 8" × 10' 11" |
| <b>Bedroom 3</b><br>3.16m × 2.89m      | 10' 5" × 9' 6"   |
| <b>Bedroom 4</b> min.<br>2.77m × 2.64m | 9' 1" × 8' 1"    |