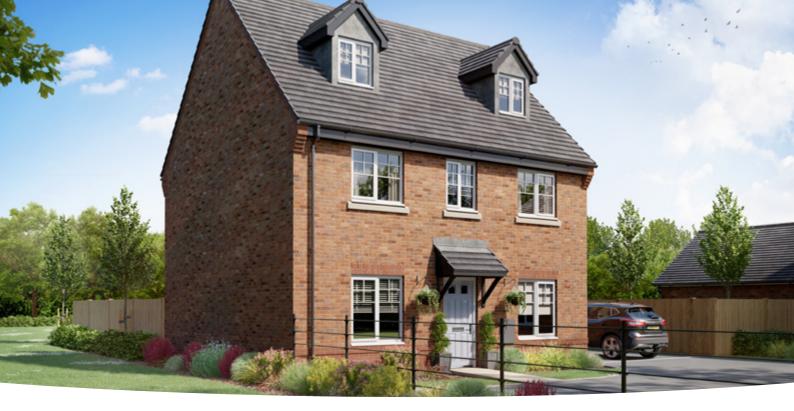

## **The Shelford**

**4 BEDROOM HOME** 

# GROUND FLOOR Lounge 4.74m × 3.88m 15' 7" × 12' 9" Kitchen/Dining max. 8.10m × 3.24m 26' 7" × 10' 8"

**Study** 2.64m × 2.10m 8' 8" × 6' 11"

**FIRST FLOOR** 

| <b>Bedroom 1</b> max.<br>3.88m × 3.76m | 12' 9" × 12' 4"  |
|----------------------------------------|------------------|
| <b>Bedroom 2</b> max.<br>4.22m × 3.07m | 13' 10" × 10' 1" |
| <b>Bedroom 3</b> max.<br>3.43m × 3.09m | 11' 3" × 10' 2"  |
| <b>Bedroom 4</b> max.<br>3.89m × 2.75m | 12' 9" × 9' 0"   |