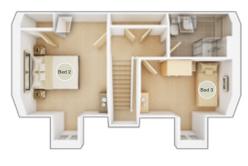

# GROUND FLOOR Lounge 4.74m × 3.88m 15' 7" × 12' 9" Kitchen/Dining max. 8.10m × 3.24m 26' 7" × 10' 8"

**Study** 2.64m × 2.10m 8' 8" × 6' 11"

**FIRST FLOOR** 

| <b>Bedroom 1</b> max.<br>3.88m × 3.76m | 12' 9" × 12' 4"  |
|----------------------------------------|------------------|
| <b>Bedroom 2</b> max.<br>4.22m × 3.07m | 13' 10" × 10' 1" |
| <b>Bedroom 3</b> max.<br>3.43m × 3.09m | 11' 3" × 10' 2"  |
| <b>Bedroom 4</b> max.<br>3.89m × 2.75m | 12' 9" × 9' 0"   |