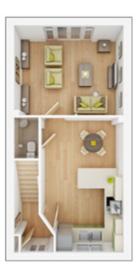

## The Ashenford

#### **2 BEDROOM HOME**

#### GROUND FLOOR Lounge/Dining

4.31m × 4.02m 14' 2" × 13' 2"

**Kitchen** 2.11m × 2.74m

6' 11" × 9' 0"