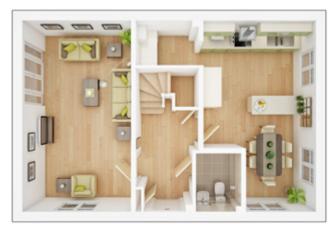

## The Teasdale

**4 BEDROOM HOME** 

#### **GROUND FLOOR**

**Lounge** 4.77m × 3.61m

Study

15' 8" × 11' 10"

2.94m × 2.70m 10' 9" × 7' 2"

**Kitchen/Dining** max. 5.81m × 3.07m 19' 1" × 10' 1"

**FIRST FLOOR** 

| <b>Bedroom 1</b><br>3.67m × 3.57m      | 12' 1"× 11' 9"  |
|----------------------------------------|-----------------|
| <b>Bedroom 2</b> max.<br>4.06m × 2.73m | 13' 4" × 8' 11" |
| <b>Bedroom 3</b><br>2.83m × 2.71m      | 9' 4" × 8' 11"  |
| <b>Bedroom 4</b> max.<br>2.63m × 1.90m | 8' 8" × 6' 3"   |