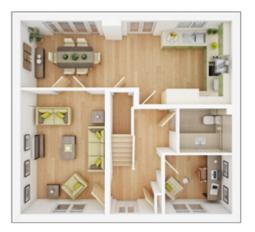

## **The Shelford**

**4 BEDROOM HOME** 

# GROUND FLOOR Lounge 4.74m × 3.88m 15' 7" × 12' 9" Kitchen/Dining max. 8.10m × 3.24m 26' 7" × 10' 8"

**Study** 2.64m × 2.10m 8' 8" × 6' 11"

**FIRST FLOOR** 

| <b>Bedroom 1</b> max.<br>3.88m × 3.76m | 12' 9" × 12' 4"  |
|----------------------------------------|------------------|
| <b>Bedroom 2</b> max.<br>4.22m × 3.07m | 13' 10" × 10' 1" |
| <b>Bedroom 3</b> max.<br>3.43m × 3.09m | 11' 3" × 10' 2"  |
| <b>Bedroom 4</b> max.<br>3.89m × 2.75m | 12' 9" × 9' 0"   |