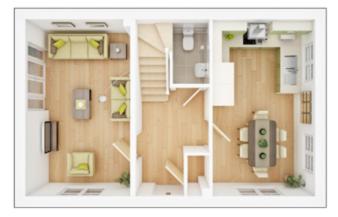

#### **2 BEDROOM HOME**

#### GROUND FLOOR Lounge/Dining

4.31m × 4.02m 14' 2" × 13' 2"

**Kitchen** 2.11m × 2.74m

6' 11" × 9' 0"