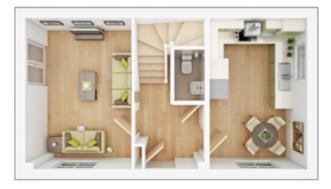

#### GROUND FLOOR Lounge/Dining

4.31m × 4.02m 14' 2" × 13' 2"

**Kitchen** 2.11m × 2.74m

6' 11" × 9' 0"

# FIRST FLOOR Bedroom 1 3.63m × 3.27m 11' 11" × 10' 9" Bedroom 2 max. 4.31m × 2.51m 14' 2" × 8' 3"