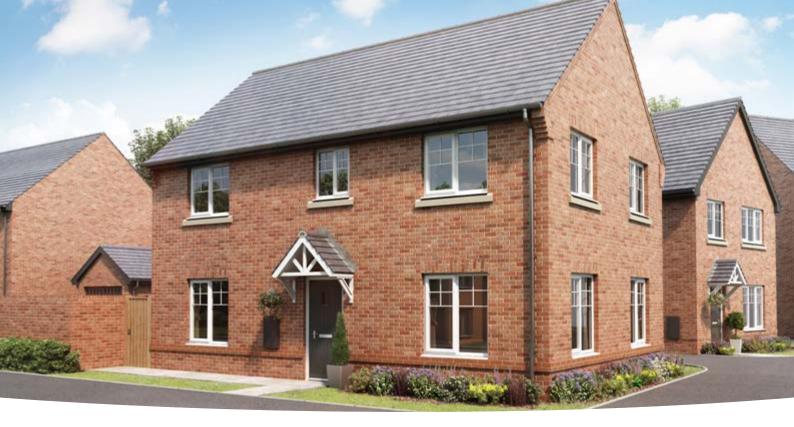

## The Manford

**4 BEDROOM HOME** 

#### GROUND FLOOR

| Lounge         |                 |
|----------------|-----------------|
| 3.88m × 4.74m  | 12' 9" × 15' 7" |
| Kitchen/Dining |                 |
| 8.11m × 2.88m  | 26' 7" × 10' 9" |
| Study          |                 |
| 2.10m × 2.65m  | 6' 11" × 8' 8"  |

# FIRST FLOOR Bedroom 1 max. 3.88m × 3.03m 12' 9" × 9' 11" Bedroom 2 max. 3.09m × 3.33m 10' 2" × 10' 11" Bedroom 3 max. 3.03m × 3.66m 10' 0" × 12' 0" Bedroom 4 max. 2.75m × 3.28m 9' 0" × 10' 9"