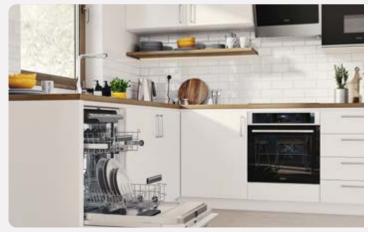

#### Kitchens

All of our kitchens are fitted with beautiful units and worktops and you can choose your preferred style and colour to create your perfect cooking and entertaining space.

A range of accessories including stylish splashbacks, a stainless steel sink and Zeno Taps, and lighting give your kitchen a clean, contemporary finish. You'll get a modern, energy efficient Zanussi oven with built-in gas hob and integrated hood and extractor fan too.