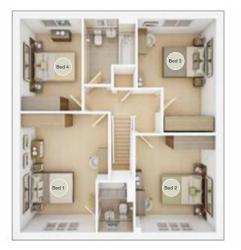

### **The Felton**

**5 BEDROOM HOME** 

GROUND FLOOR Lounge 3.14m × 4.62m 10' 4" × 15' 2" Kitchen/Dining min. 7.89m × 2.50m 25' 11" × 8' 2" Study 2.52m × 2.19m 8' 3" × 7' 2"

 FIRST FLOOR

 Bedroom 1

 3.14m × 5.02m
 10' 4" × 16' 6"

 Bedroom 4

 2.51m × 3.24m
 8' 3" × 10' 8"

 Bedroom 5

 2.30m × 3.19m
 7' 7" × 10' 6"

SECOND FLOOR

| 10' 4" × 10' 8" |
|-----------------|
|                 |
| 11' 2" × 7' 11" |
|                 |