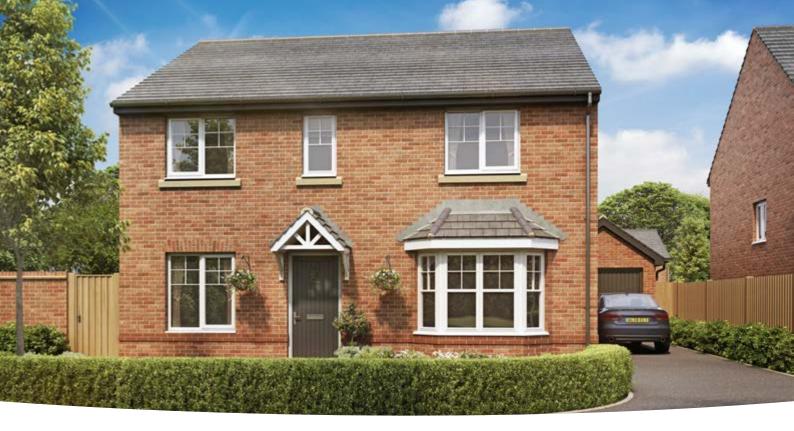

## **The Marford**

#### **4 BEDROOM HOME**

# GROUND FLOOR Lounge 4.76m × 3.91m 15' 8" × 12' 10" Family room 3.26m × 3.91m 10' 8" × 12' 10" Kitchen 3.32m × 4.79m 10' 11" × 15' 9" Dining/Study 2.66m × 3.04m 8' 9" × 10' 0"

| FIRST FLOOR<br>Bedroom 1 max.<br>3.64m × 4.91m | 12' 0" × 16' 2"  |
|------------------------------------------------|------------------|
| <b>Bedroom 2</b> max.<br>3.32m × 4.00m         | 10' 11" × 13' 2" |
| <b>Bedroom 3</b> max.<br>3.23m × 4.03m         | 10' 7" × 13' 3"  |
| <b>Bedroom 4</b><br>2.55m × 3.81m              | 8' 4" × 12' 6"   |