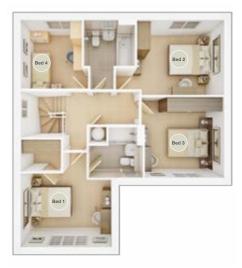

# GROUND FLOOR Lounge 4.76m × 3.91m 15' 8" × 12' 10" Family room 3.26m × 3.91m 10' 8" × 12' 10" Kitchen 3.32m × 4.79m 10' 11" × 15' 9" Dining/Study 2.66m × 3.04m 8' 9" × 10' 0"

| FIRST FLOOR<br>Bedroom 1 max.<br>3.64m × 4.91m | 12' 0" × 16' 2"  |
|------------------------------------------------|------------------|
| <b>Bedroom 2</b> max.<br>3.32m × 4.00m         | 10' 11" × 13' 2" |
| <b>Bedroom 3</b> max.<br>3.23m × 4.03m         | 10' 7" × 13' 3"  |
| <b>Bedroom 4</b><br>2.55m × 3.81m              | 8' 4" × 12' 6"   |