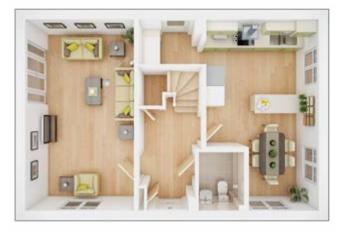

## The Manford

**4 BEDROOM HOME** 

#### GROUND FLOOR

| Lounge         |                 |
|----------------|-----------------|
| 3.88m × 4.74m  | 12' 9" × 15' 7" |
| Kitchen/Dining |                 |
| 8.11m × 2.88m  | 26' 7" × 10' 9" |
| Study          |                 |
| 2.10m × 2.65m  | 6' 11" × 8' 8"  |