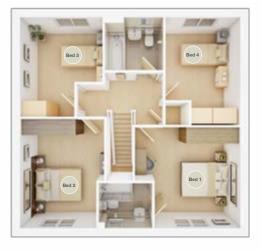

## The Manford

**4 BEDROOM HOME** 

# FIRST FLOOR Bedroom 1 max. 3.88m × 3.03m 12' 9" × 9' 11" Bedroom 2 max. 3.09m × 3.33m 10' 2" × 10' 11" Bedroom 3 max. 3.03m × 3.66m 10' 0" × 12' 0" Bedroom 4 max. 2.75m × 3.28m 9' 0" × 10' 9"