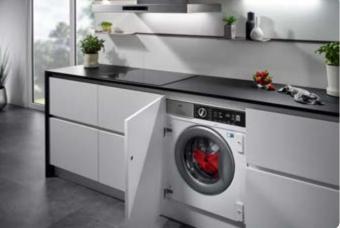

#### Kitchens

All of our kitchens are fitted with beautiful units and worktops and you can choose your preferred style and colour to create your perfect cooking and entertaining space.

A range of accessories including stylish splashbacks, a stainless steel sink and Zeno Taps, and lighting give your kitchen a clean, contemporary finish. You'll get a modern, energy efficient Zanussi oven with built-in gas hob and integrated hood and extractor fan too.

#### Utility rooms<sup>†</sup>

Units will be fitted to match your chosen kitchen style, complete with a stainless steel sink and Zeno Taps. If your home has a toilet in the utility room, we'll fit a contemporary white basin and toilet for a sleek finish.