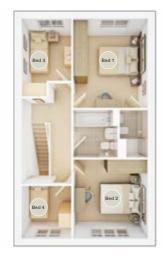

## The Manford

**4 BEDROOM HOME** 

# FIRST FLOOR Bedroom 1 max. 3.88m × 3.03m 12' 9" × 9' 11" Bedroom 2 max. 3.09m × 3.33m 10' 2" × 10' 11" Bedroom 3 max. 3.03m × 3.66m 10' 0" × 12' 0" Bedroom 4 max. 2.75m × 3.28m 9' 0" × 10' 9"