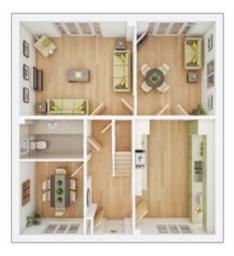

### **The Felton**

**5 BEDROOM HOME** 

GROUND FLOOR Lounge 3.14m × 4.62m 10' 4" × 15' 2" Kitchen/Dining min. 7.89m × 2.50m 25' 11" × 8' 2" Study 2.52m × 2.19m 8' 3" × 7' 2"

 FIRST FLOOR

 Bedroom 1

 3.14m × 5.02m
 10' 4" × 16' 6"

 Bedroom 4

 2.51m × 3.24m
 8' 3" × 10' 8"

 Bedroom 5

 2.30m × 3.19m
 7' 7" × 10' 6"

SECOND FLOOR

| 10' 4" × 10' 8" |
|-----------------|
|                 |
| 11' 2" × 7' 11" |
|                 |