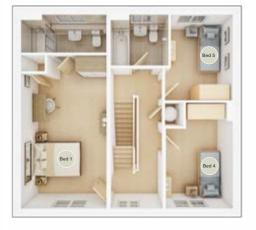

### **The Felton**

**5 BEDROOM HOME** 

GROUND FLOOR Lounge 3.14m × 4.62m 10' 4" × 15' 2" Kitchen/Dining min. 7.89m × 2.50m 25' 11" × 8' 2" Study 2.52m × 2.19m 8' 3" × 7' 2"

 FIRST FLOOR

 Bedroom 1

 3.14m × 5.02m
 10' 4" × 16' 6"

 Bedroom 4

 2.51m × 3.24m
 8' 3" × 10' 8"

 Bedroom 5

 2.30m × 3.19m
 7' 7" × 10' 6"

SECOND FLOOR

| 10' 4" × 10' 8" |
|-----------------|
|                 |
| 11' 2" × 7' 11" |
|                 |