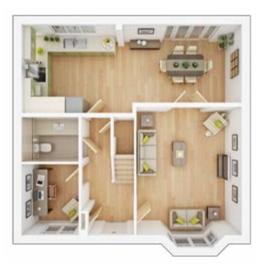

## The Manford

**4 BEDROOM HOME** 

#### GROUND FLOOR

| Lounge         |                 |
|----------------|-----------------|
| 3.88m × 4.74m  | 12' 9" × 15' 7" |
| Kitchen/Dining |                 |
| 8.11m × 2.88m  | 26' 7" × 10' 9" |
| Study          |                 |
| 2.10m × 2.65m  | 6' 11" × 8' 8"  |

# FIRST FLOOR Bedroom 1 max. 3.88m × 3.03m 12' 9" × 9' 11" Bedroom 2 max. 3.09m × 3.33m 10' 2" × 10' 11" Bedroom 3 max. 3.03m × 3.66m 10' 0" × 12' 0" Bedroom 4 max. 2.75m × 3.28m 9' 0" × 10' 9"