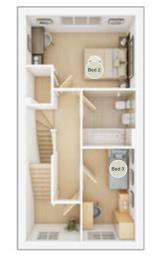

## The Trusdale

**4 BEDROOM HOME** 

| <b>GROUND FLO</b> | OR              |
|-------------------|-----------------|
| Lounge            |                 |
| 3.46m × 6.09m     | 11' 4" × 20' 0" |
| Kitchen/Dining    |                 |
| 3.58m × 6.09m     | 11' 9" × 20' 0" |

| FIRST FLOOR<br>Bedroom 1<br>3.52m × 3.03m | 11' 7" × 9' 11" |
|-------------------------------------------|-----------------|
| <b>Bedroom 2</b><br>3.64m × 2.95m         | 11' 11" × 9' 8" |
| <b>Bedroom 3</b><br>2.51m × 3.05m         | 8' 3" × 10' 0"  |
| <b>Bedroom 4</b><br>3.54m × 2.25m         | 11' 7" × 7' 5"  |