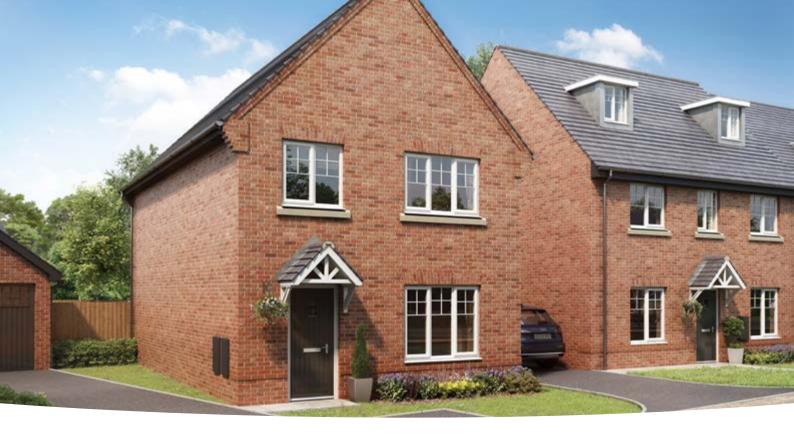

## The Braxton

#### **3 BEDROOM HOME**

**GROUND FLOOR** Lounge max. 3.19m × 4.19m 10' 6" × 13' 9" **Kitchen/Dining** max.

4.25m × 3.43m 14' 0" × 11' 3"

FIRST FLOOR Bedroom 2 max. 4.25m × 2.82m Bedroom 3

14' 0" × 9' 3"

2.15m × 3.59m 7' 1

7' 1" × 11' 10"

SECOND FLOOR Bedroom 1 max.

3.16m × 5.56m

10' 4" × 18' 3"