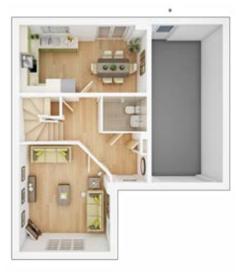

### **The Felton**

**5 BEDROOM HOME** 

GROUND FLOOR Lounge 3.14m × 4.62m 10' 4" × 15' 2" Kitchen/Dining min. 7.89m × 2.50m 25' 11" × 8' 2" Study 2.52m × 2.19m 8' 3" × 7' 2"

 FIRST FLOOR

 Bedroom 1

 3.14m × 5.02m
 10' 4" × 16' 6"

# GROUND FLOOR Lounge 4.76m × 3.91m 15' 8" × 12' 10" Family room 3.26m × 3.91m 10' 8" × 12' 10" Kitchen 3.32m × 4.79m 10' 11" × 15' 9" Dining/Study 2.66m × 3.04m 8' 9" × 10' 0"

| FIRST FLOOR<br>Bedroom 1 max.<br>3.64m × 4.91m | 12' 0" × 16' 2"  |
|------------------------------------------------|------------------|
| <b>Bedroom 2</b> max.<br>3.32m × 4.00m         | 10' 11" × 13' 2" |
| <b>Bedroom 3</b> max.<br>3.23m × 4.03m         | 10' 7" × 13' 3"  |
| <b>Bedroom 4</b><br>2.55m × 3.81m              | 8' 4" × 12' 6"   |