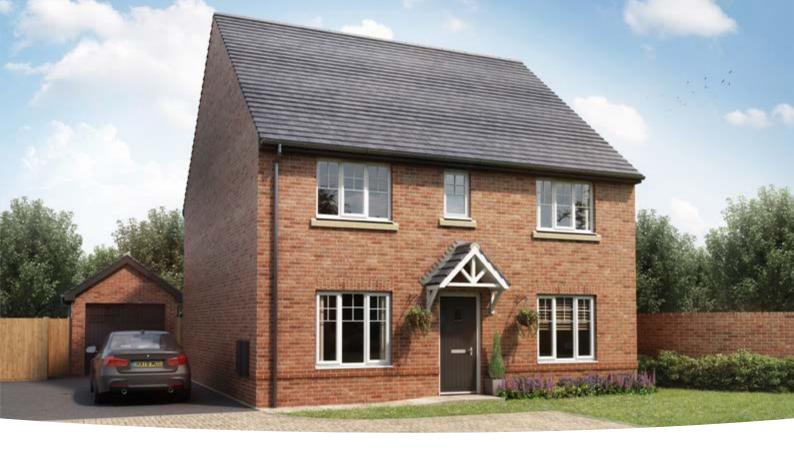

### **The Felton**

**5 BEDROOM HOME** 

GROUND FLOOR Lounge 3.14m × 4.62m 10' 4" × 15' 2" Kitchen/Dining min. 7.89m × 2.50m 25' 11" × 8' 2" Study 2.52m × 2.19m 8' 3" × 7' 2"

 FIRST FLOOR

 Bedroom 1

 3.14m × 5.02m
 10' 4" × 16' 6"

 Bedroom 4

 2.51m × 3.24m
 8' 3" × 10' 8"

 Bedroom 5

 2.30m × 3.19m
 7' 7" × 10' 6"

SECOND FLOOR

| 10' 4" × 10' 8" |
|-----------------|
|                 |
| 11' 2" × 7' 11" |
|                 |