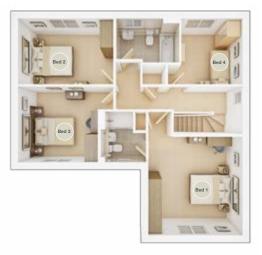

### **The Felton**

**5 BEDROOM HOME** 

GROUND FLOOR Lounge 3.14m × 4.62m 10' 4" × 15' 2" Kitchen/Dining min. 7.89m × 2.50m 25' 11" × 8' 2" Study 2.52m × 2.19m 8' 3" × 7' 2"

 FIRST FLOOR

 Bedroom 1

 3.14m × 5.02m
 10' 4" × 16' 6"

 Bedroom 4

 2.51m × 3.24m
 8' 3" × 10' 8"

 Bedroom 5

 2.30m × 3.19m
 7' 7" × 10' 6"

SECOND FLOOR

| 10' 4" × 10' 8" |
|-----------------|
|                 |
| 11' 2" × 7' 11" |
|                 |