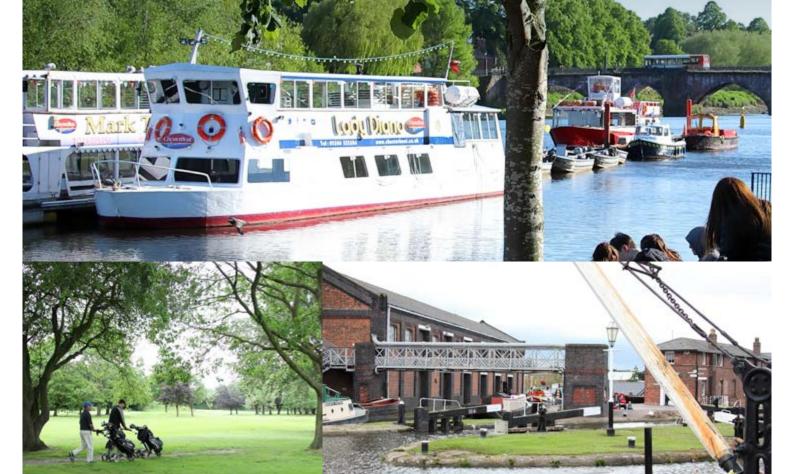

## Unwind. Adventure Explore.

Whatever your pace of life, there's something to get excited about in this historic part of England. Spend a lazy Sunday watching the River Dee float nearby, or get lost among the wildflowers at Chester Meadows. The Rows, a quaint shopping district with Tudor-style buildings lining its pathways, awaits for savvy shoppers. For those that fancy a flutter, Chester Racecourse sits nearby too. Families, prepare to venture underwater and discover new worlds at the Blue Planet Aquarium, or let the imaginations of your young Einsteins run wild at the Catalyst Science Discovery Centre.

Chester Golf Club, a meadowland course on two levels contained within a loop of the River Dee

Watch development video

National Waterways Museum, Ellesmere Port