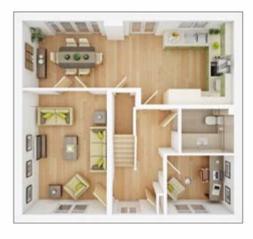

### **The Felton**

**5 BEDROOM HOME** 

GROUND FLOOR Lounge 3.14m × 4.62m 10' 4" × 15' 2" Kitchen/Dining min. 7.89m × 2.50m 25' 11" × 8' 2" Study 2.52m × 2.19m 8' 3" × 7' 2"

 FIRST FLOOR

 Bedroom 1

 3.14m × 5.02m
 10' 4" × 16' 6"