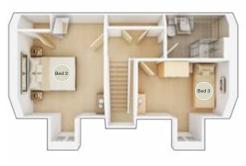

 Bedroom 4

 2.51m × 3.24m
 8' 3" × 10' 8"

 Bedroom 5

 2.30m × 3.19m
 7' 7" × 10' 6"

SECOND FLOOR

| 10' 4" × 10' 8" |
|-----------------|
|                 |
| 11' 2" × 7' 11" |
|                 |