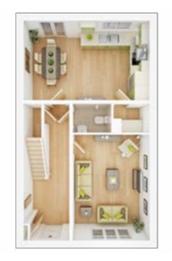

## The Manford

**4 BEDROOM HOME** 

#### GROUND FLOOR

| Lounge         |                 |
|----------------|-----------------|
| 3.88m × 4.74m  | 12' 9" × 15' 7" |
| Kitchen/Dining |                 |
| 8.11m × 2.88m  | 26' 7" × 10' 9" |
| Study          |                 |
| 2.10m × 2.65m  | 6' 11" × 8' 8"  |

# FIRST FLOOR Bedroom 1 max. 3.88m × 3.03m 12' 9" × 9' 11" Bedroom 2 max. 3.09m × 3.33m 10' 2" × 10' 11" Bedroom 3 max. 3.03m × 3.66m 10' 0" × 12' 0" Bedroom 4 max. 2.75m × 3.28m 9' 0" × 10' 9"