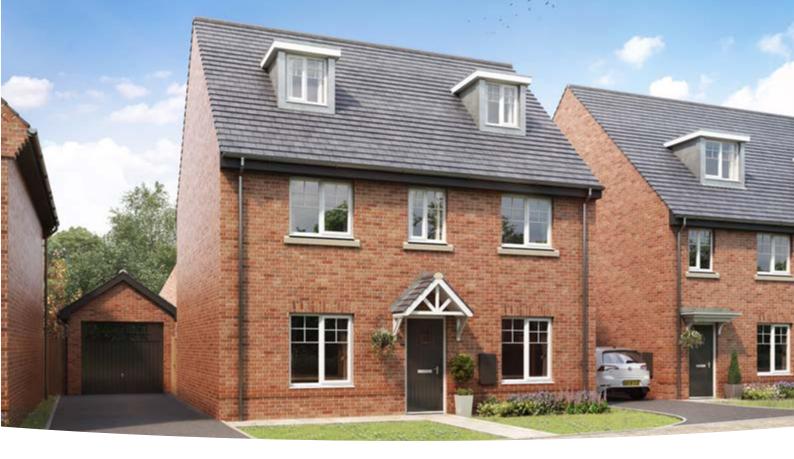

### **The Felton**

**5 BEDROOM HOME** 

GROUND FLOOR Lounge 3.14m × 4.62m 10' 4" × 15' 2" Kitchen/Dining min. 7.89m × 2.50m 25' 11" × 8' 2" Study 2.52m × 2.19m 8' 3" × 7' 2"

 FIRST FLOOR

 Bedroom 1

 3.14m × 5.02m
 10' 4" × 16' 6"