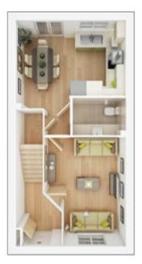

## The Manford

**4 BEDROOM HOME** 

#### GROUND FLOOR

| Lounge         |                 |
|----------------|-----------------|
| 3.88m × 4.74m  | 12' 9" × 15' 7" |
| Kitchen/Dining |                 |
| 8.11m × 2.88m  | 26' 7" × 10' 9" |
| Study          |                 |
| 2.10m × 2.65m  | 6' 11" × 8' 8"  |

# FIRST FLOOR Bedroom 1 max. 3.88m × 3.03m 12' 9" × 9' 11" Bedroom 2 max. 3.09m × 3.33m 10' 2" × 10' 11" Bedroom 3 max. 3.03m × 3.66m 10' 0" × 12' 0" Bedroom 4 max. 2.75m × 3.28m 9' 0" × 10' 9"