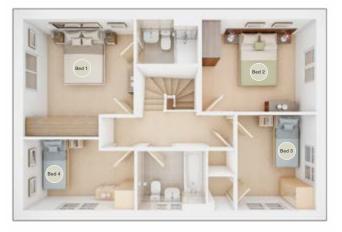

# FIRST FLOOR Bedroom 1 max. 3.88m × 3.03m 12' 9" × 9' 11" Bedroom 2 max. 3.09m × 3.33m 10' 2" × 10' 11" Bedroom 3 max. 3.03m × 3.66m 10' 0" × 12' 0" Bedroom 4 max. 2.75m × 3.28m 9' 0" × 10' 9"