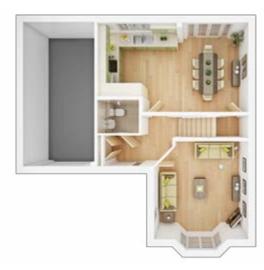

## The Manford

**4 BEDROOM HOME** 

#### GROUND FLOOR

| Lounge         |                 |
|----------------|-----------------|
| 3.88m × 4.74m  | 12' 9" × 15' 7" |
| Kitchen/Dining |                 |
| 8.11m × 2.88m  | 26' 7" × 10' 9" |
| Study          |                 |
| 2.10m × 2.65m  | 6' 11" × 8' 8"  |