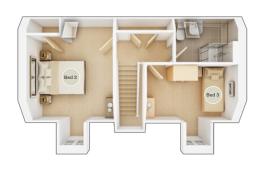

### The Felton

5 BEDROOM HOME, TOTAL NET 1,581 SQ FT

### SECOND FLOOR

Bedroom 2

3.15m × 3.25m 10' 4" × 10' 8"

**Bedroom 3** 

3.40m × 2.16m 11' 2" × 7' 11"