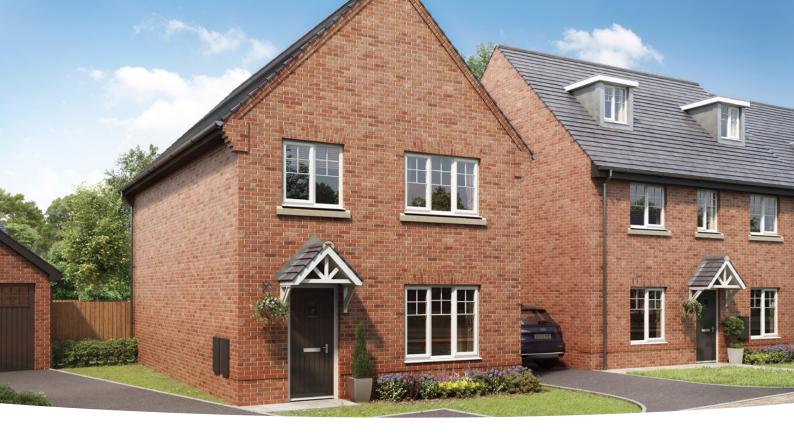

### The Braxton

3 BEDROOM HOME, TOTAL NET 1,070 SQ FT

### **GROUND FLOOR**

Lounge max.

3.19m × 4.19m 10' 6" × 13' 9"

Kitchen/Dining max.

4.25m × 3.43m 14' 0" × 11' 3"

### FIRST FLOOR

Bedroom 2 max.

4.25m × 2.82m 14' 0" × 9' 3"

**Bedroom 3** 

2.15m × 3.59m 7' 1" × 11' 10"

### SECOND FLOOR

Bedroom 1 max.

3.16m × 5.56m 10' 4" × 18' 3"