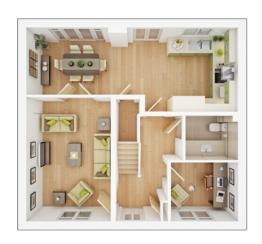

### The Felton

5 BEDROOM HOME, TOTAL NET 1,581 SQ FT

#### **GROUND FLOOR**

Lounge

3.14m × 4.62m 10' 4" × 15' 2"

Kitchen/Dining min.

7.89m × 2.50m 25' 11" × 8' 2"

Study

2.52m × 2.19m 8' 3" × 7' 2"