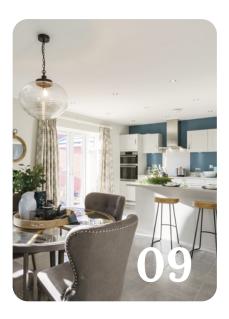

#### **Kitchens**

All of our kitchens are fitted with beautiful units and worktops and you can choose your preferred style and colour to create your perfect cooking and entertaining space.

A range of accessories including stylish splashbacks, a stainless steel sink and Zeno Taps, and lighting give your kitchen a clean, contemporary finish. You'll get a modern, energy efficient Zanussi oven with built-in gas hob and integrated hood and extractor fan too.