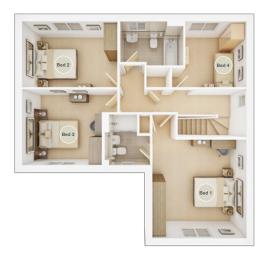

### FIRST FLOOR

**Bedroom 1** 

3.14m × 5.02m 10' 4" × 16' 6"

**Bedroom 4** 

2.51m × 3.24m 8' 3" × 10' 8"

Bedroom 5

2.30m × 3.19m 7' 7" × 10' 6"

### SECOND FLOOR

Bedroom 2

3.15m × 3.25m 10' 4" × 10' 8"

**Bedroom 3** 

3.40m × 2.16m 11' 2" × 7' 11"