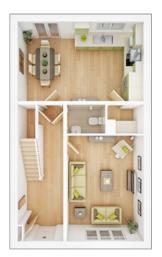

### The Felton

5 BEDROOM HOME, TOTAL NET 1,581 SQ FT

#### **GROUND FLOOR**

Lounge

3.14m × 4.62m 10' 4" × 15' 2"

Kitchen/Dining min.

7.89m × 2.50m 25' 11" × 8' 2"

Study

2.52m × 2.19m 8' 3" × 7' 2"