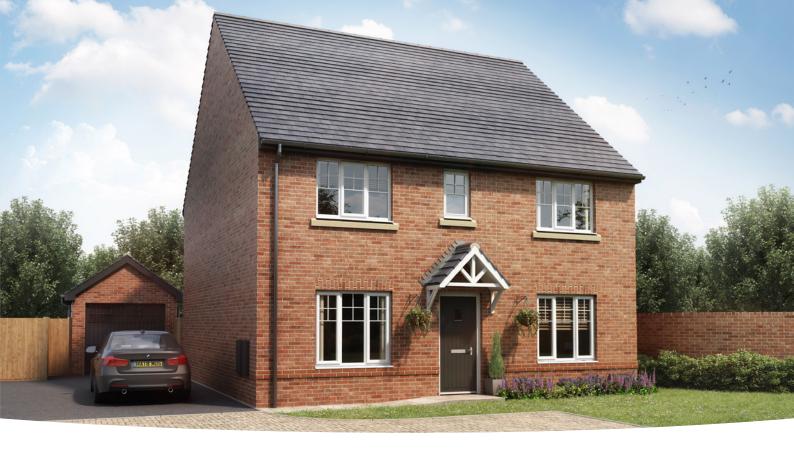

### The Manford

4 BEDROOM HOME, TOTAL NET 1,368 SQ FT

#### **GROUND FLOOR**

Lounge

3.88m × 4.74m 12' 9" × 15' 7"

Kitchen/Dining

8.11m × 2.88m 26' 7" × 10' 9"

Study

2.10m × 2.65m 6' 11" × 8' 8"

### FIRST FLOOR

Bedroom 1 max.

3.88m × 3.03m 12' 9" × 9' 11"

Bedroom 2 max.

3.09m × 3.33m 10' 2" × 10' 11"

Bedroom 3 max.

3.03m × 3.66m 10' 0" × 12' 0"

Bedroom 4 max.

2.75m × 3.28m 9' 0" × 10' 9"