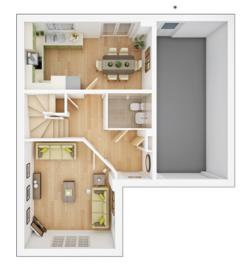

#### **GROUND FLOOR**

Lounge

3.14m × 4.62m 10' 4" × 15' 2"

Kitchen/Dining min.

7.89m × 2.50m 25' 11" × 8' 2"

Study

2.52m × 2.19m 8' 3" × 7' 2"