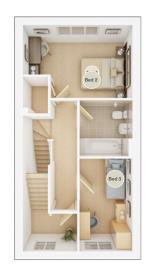

### SECOND FLOOR

Bedroom 2

3.15m × 3.25m 10' 4" × 10' 8"

**Bedroom 3** 

3.40m × 2.16m 11' 2" × 7' 11"