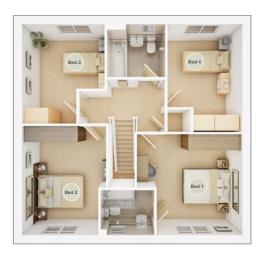

### The Felton

5 BEDROOM HOME, TOTAL NET 1,581 SQ FT

### FIRST FLOOR

**Bedroom 1** 

3.14m × 5.02m 10' 4" × 16' 6"

**Bedroom 4** 

2.51m × 3.24m 8' 3" × 10' 8"

Bedroom 5

2.30m × 3.19m 7' 7" × 10' 6"

### SECOND FLOOR

Bedroom 2

3.15m × 3.25m 10' 4" × 10' 8"

**Bedroom 3** 

3.40m × 2.16m 11' 2" × 7' 11"