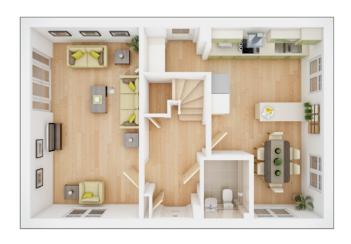

### The Felton

5 BEDROOM HOME, TOTAL NET 1,581 SQ FT

#### **GROUND FLOOR**

Lounge

3.14m × 4.62m 10' 4" × 15' 2"

Kitchen/Dining min.

7.89m × 2.50m 25' 11" × 8' 2"

Study

2.52m × 2.19m 8' 3" × 7' 2"