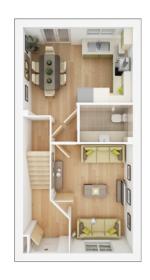

### The Felton

5 BEDROOM HOME, TOTAL NET 1,581 SQ FT

#### **GROUND FLOOR**

Lounge

3.14m × 4.62m 10' 4" × 15' 2"

Kitchen/Dining min.

7.89m × 2.50m 25' 11" × 8' 2"

Study

2.52m × 2.19m 8' 3" × 7' 2"