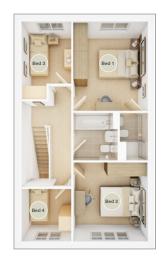

### FIRST FLOOR

**Bedroom 1** 

3.14m × 5.02m 10' 4" × 16' 6"

**Bedroom 4** 

2.51m × 3.24m 8' 3" × 10' 8"

Bedroom 5

2.30m × 3.19m 7' 7" × 10' 6"

### SECOND FLOOR

Bedroom 2

3.15m × 3.25m 10' 4" × 10' 8"

**Bedroom 3** 

3.40m × 2.16m 11' 2" × 7' 11"