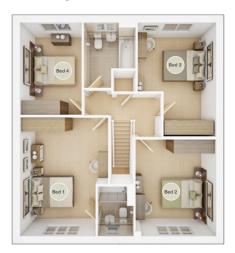

### FIRST FLOOR

Bedroom 1 max.

3.88m × 3.03m 12' 9" × 9' 11"

Bedroom 2 max.

3.09m × 3.33m 10' 2" × 10' 11"

Bedroom 3 max.

3.03m × 3.66m 10' 0" × 12' 0"

Bedroom 4 max.

2.75m × 3.28m 9' 0" × 10' 9"