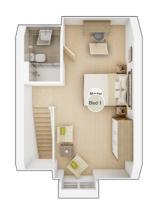

### FIRST FLOOR

**Bedroom 1** 

3.14m × 5.02m 10' 4" × 16' 6"

**Bedroom 4** 

2.51m × 3.24m 8' 3" × 10' 8"

Bedroom 5

2.30m × 3.19m 7' 7" × 10' 6"