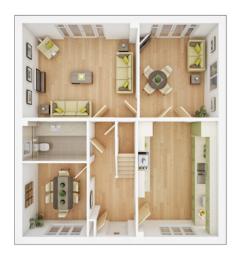

### The Manford

4 BEDROOM HOME, TOTAL NET 1,368 SQ FT

#### **GROUND FLOOR**

Lounge

3.88m × 4.74m 12' 9" × 15' 7"

Kitchen/Dining

8.11m × 2.88m 26' 7" × 10' 9"

Study

2.10m × 2.65m 6' 11" × 8' 8"