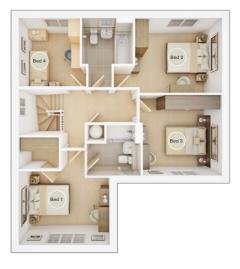

### FIRST FLOOR

| <b>Bedroom 1</b> max. 3.64m × 4.91m | 12' 0" × 16' 2"  |
|-------------------------------------|------------------|
| <b>Bedroom 2</b> max. 3.32m × 4.00m | 10' 11" × 13' 2" |
| <b>Bedroom 3</b> max. 3.23m × 4.03m | 10' 7" × 13' 3"  |
| <b>Bedroom 4</b> 2.55m × 3.81m      | 8' 4" × 12' 6"   |