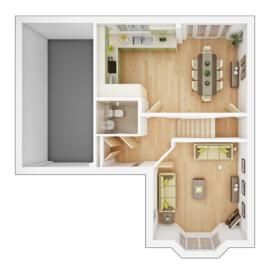

### The Felton

5 BEDROOM HOME, TOTAL NET 1,581 SQ FT

#### **GROUND FLOOR**

Lounge

3.14m × 4.62m 10' 4" × 15' 2"

Kitchen/Dining min.

7.89m × 2.50m 25' 11" × 8' 2"

Study

2.52m × 2.19m 8' 3" × 7' 2"