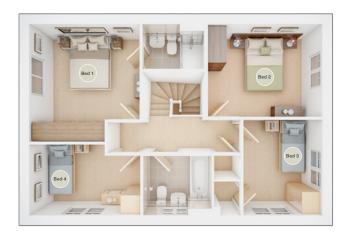

### The Felton

5 BEDROOM HOME, TOTAL NET 1,581 SQ FT

### FIRST FLOOR

**Bedroom 1** 

3.14m × 5.02m 10' 4" × 16' 6"

**Bedroom 4** 

2.51m × 3.24m 8' 3" × 10' 8"

Bedroom 5

2.30m × 3.19m 7' 7" × 10' 6"

### SECOND FLOOR

Bedroom 2

3.15m × 3.25m 10' 4" × 10' 8"

**Bedroom 3** 

3.40m × 2.16m 11' 2" × 7' 11"