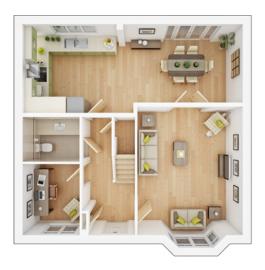

### The Felton

5 BEDROOM HOME, TOTAL NET 1,581 SQ FT

#### **GROUND FLOOR**

Lounge

3.14m × 4.62m 10' 4" × 15' 2"

Kitchen/Dining min.

7.89m × 2.50m 25' 11" × 8' 2"

Study

2.52m × 2.19m 8' 3" × 7' 2"

### FIRST FLOOR

**Bedroom 1** 

3.14m × 5.02m 10' 4" × 16' 6"

**Bedroom 4** 

2.51m × 3.24m 8' 3" × 10' 8"

Bedroom 5

2.30m × 3.19m 7' 7" × 10' 6"

### SECOND FLOOR

Bedroom 2

3.15m × 3.25m 10' 4" × 10' 8"

**Bedroom 3** 

3.40m × 2.16m 11' 2" × 7' 11"