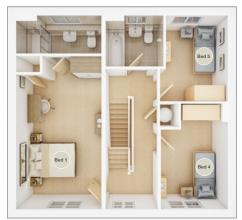

### The Felton

5 BEDROOM HOME, TOTAL NET 1,581 SQ FT

### FIRST FLOOR

**Bedroom 1** 

3.14m × 5.02m 10' 4" × 16' 6"

**Bedroom 4** 

2.51m × 3.24m 8' 3" × 10' 8"

Bedroom 5

2.30m × 3.19m 7' 7" × 10' 6"