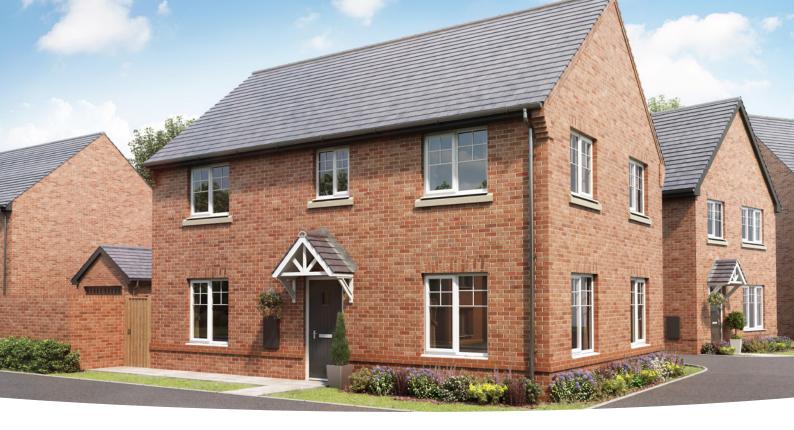

### The Felton

5 BEDROOM HOME, TOTAL NET 1,581 SQ FT

#### **GROUND FLOOR**

Lounge

3.14m × 4.62m 10' 4" × 15' 2"

Kitchen/Dining min.

7.89m × 2.50m 25' 11" × 8' 2"

Study

2.52m × 2.19m 8' 3" × 7' 2"

### FIRST FLOOR

**Bedroom 1** 

3.14m × 5.02m 10' 4" × 16' 6"

**Bedroom 4** 

2.51m × 3.24m 8' 3" × 10' 8"

Bedroom 5

2.30m × 3.19m 7' 7" × 10' 6"

### SECOND FLOOR

Bedroom 2

3.15m × 3.25m 10' 4" × 10' 8"

**Bedroom 3** 

3.40m × 2.16m 11' 2" × 7' 11"