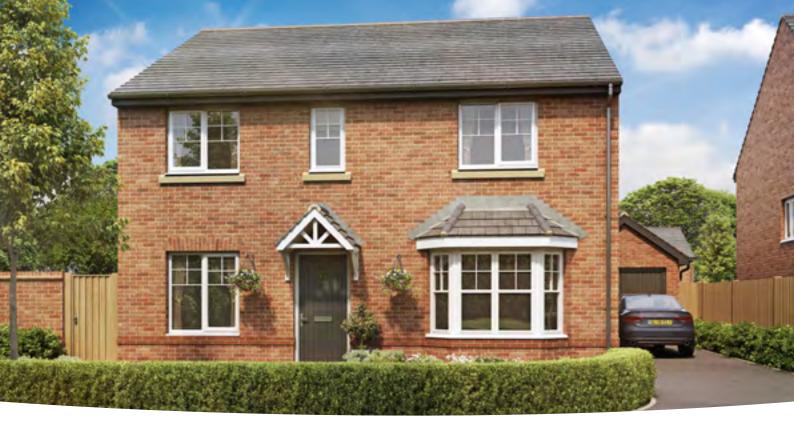

## The Trusdale

**4 BEDROOM HOME** 

#### GROUND FLOOR Lounge

3.46m × 6.09m

11' 4" × 20' 0"

Kitchen/Dining 3.58m × 6.09m

11' 9" × 20' 0"

| FIRST FLOOR<br>Bedroom 1<br>3.52m × 3.03m | 11' 7" × 9' 11" |
|-------------------------------------------|-----------------|
| <b>Bedroom 2</b><br>3.64m × 2.95m         | 11' 11" × 9' 8" |
| <b>Bedroom 3</b><br>2.51m × 3.05m         | 8' 3" × 10' 0"  |
| <b>Bedroom 4</b><br>3.54m × 2.25m         | 11' 7" × 7' 5"  |

### Discover more about this home