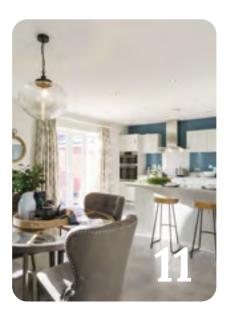

#### **Kitchens**

All of our kitchens are fitted with beautiful units and worktops and you can choose your preferred style and colour to create your perfect cooking and entertaining space.

A range of accessories including stylish splashbacks, a stainless steel sink and Zeno Taps, and lighting gives your kitchen a clean, contemporary finish. You'll get a modern, energy efficient Zanussi oven with built-in gas hob and integrated hood and extractor fan too.