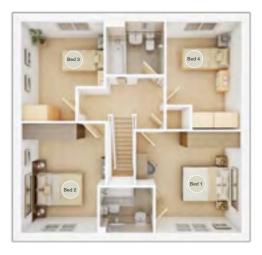

## **The Marford**

#### **4 BEDROOM HOME**

#### **FIRST FLOOR**

| <b>Bedroom 1</b> max.<br>3.64m × 4.91m | 12' 0" × 16' 2"  |
|----------------------------------------|------------------|
| <b>Bedroom 2</b> max.<br>3.32m × 4.00m | 10' 11" × 13' 2" |
| <b>Bedroom 3</b> max.<br>3.23m × 4.03m | 10' 7" × 13' 3"  |
| <b>Bedroom 4</b><br>2.55m × 3.81m      | 8' 4" × 12' 6"   |

## View our current availability