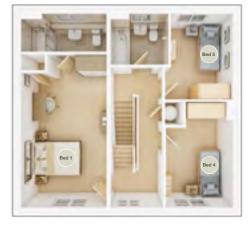

## The Dunham

**4 BEDROOM HOME** 

#### **GROUND FLOOR**

**Lounge** max. 4.06m × 4.22m

06m × 4.22m 13' 4" × 13' 10"

**Kitchen/Dining** max. 6.51m × 3.85m 21' 4" × 12' 8"

#### **FIRST FLOOR**

| <b>Bedroom 1</b><br>3.37m × 4.24m | 11' 1" × 13' 11" |
|-----------------------------------|------------------|
| <b>Bedroom 2</b><br>4.11m × 2.83m | 13' 6" × 9' 4"   |
| <b>Bedroom 3</b><br>3.44m × 3.28m | 11' 3" × 10' 9"  |
| <b>Bedroom 4</b><br>2.65m × 2.83m | 8' 9" × 9' 4"    |