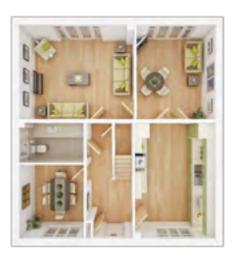

#### **GROUND FLOOR**

| <b>Lounge</b><br>3.88m × 4.74m | 12' 9" × 15' 7" |
|--------------------------------|-----------------|
| Kitchen/Dining                 |                 |
| 8.11m × 2.88m                  | 26' 7" × 10' 9" |
| Study                          |                 |
| 2.10m × 2.65m                  | 6' 11" × 8' 8"  |