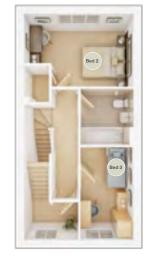

## The Coltham

**4 BEDROOM HOME** 

#### **FIRST FLOOR**

| <b>Bedroom 1</b> max.<br>3.84m × 3.10m | 12' 7" × 10' 2" |
|----------------------------------------|-----------------|
| <b>Bedroom 2</b><br>3.66m × 3.15m      | 12' 0" × 10' 4" |
| <b>Bedroom 3</b><br>3.33m × 2.79m      | 10' 11" × 9' 2" |
| <b>Bedroom 4</b><br>2.58m × 2.88m      | 8' 6" × 9' 6"   |