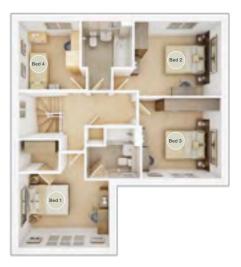

## The Trusdale

**4 BEDROOM HOME** 

#### GROUND FLOOR Lounge

3.46m × 6.09m

11' 4" × 20' 0"

Kitchen/Dining 3.58m × 6.09m

11' 9" × 20' 0"

| FIRST FLOOR<br>Bedroom 1<br>3.52m × 3.03m | 11' 7" × 9' 11" |
|-------------------------------------------|-----------------|
| <b>Bedroom 2</b><br>3.64m × 2.95m         | 11' 11" × 9' 8" |
| <b>Bedroom 3</b><br>2.51m × 3.05m         | 8' 3" × 10' 0"  |
| <b>Bedroom 4</b><br>3.54m × 2.25m         | 11' 7" × 7' 5"  |

### Discover more about this home