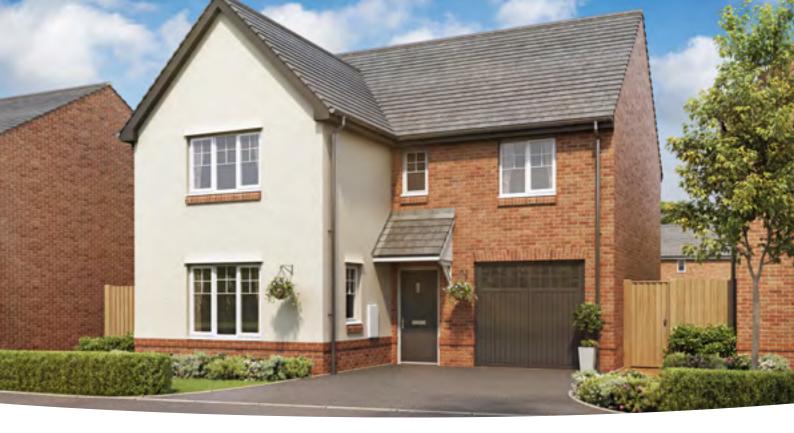

## The Trusdale

**4 BEDROOM HOME** 

#### GROUND FLOOR Lounge

3.46m × 6.09m

11' 4" × 20' 0"

Kitchen/Dining 3.58m × 6.09m

11' 9" × 20' 0"

| FIRST FLOOR<br>Bedroom 1<br>3.52m × 3.03m | 11' 7" × 9' 11" |
|-------------------------------------------|-----------------|
| <b>Bedroom 2</b><br>3.64m × 2.95m         | 11' 11" × 9' 8" |
| <b>Bedroom 3</b><br>2.51m × 3.05m         | 8' 3" × 10' 0"  |
| <b>Bedroom 4</b><br>3.54m × 2.25m         | 11' 7" × 7' 5"  |

### Discover more about this home