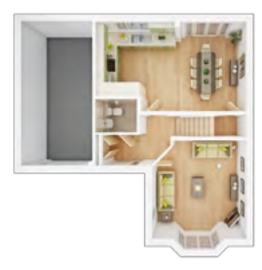

# GROUND FLOOR Lounge 4.76m × 3.91m 15' 8" × 12' 10" Family room

| 3.26m × 3.91m | 10' 8" × 12' 10" |
|---------------|------------------|
| Kitchen       |                  |
| 3.32m × 4.79m | 10' 11" × 15' 9" |
| Dining/Study  |                  |
| 2.66m × 3.04m | 8' 9" × 10' 0"   |

#### **FIRST FLOOR**

| <b>Bedroom 1</b> max.<br>3.64m × 4.91m | 12' 0" × 16' 2"  |
|----------------------------------------|------------------|
| <b>Bedroom 2</b> max.<br>3.32m × 4.00m | 10' 11" × 13' 2" |
| <b>Bedroom 3</b> max.<br>3.23m × 4.03m | 10' 7" × 13' 3"  |
| <b>Bedroom 4</b><br>2.55m × 3.81m      | 8' 4" × 12' 6"   |