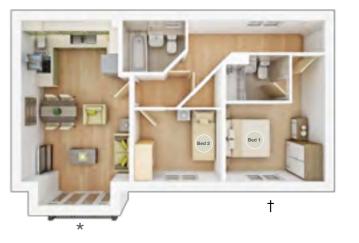

## PLOT 83

**Kitchen/Dining/Lounge** max. 6.10m × 3.56m 20' 0" × 11' 8"

| Bedroom 1 min. |                |
|----------------|----------------|
| 2.58m × 3.26m  | 8' 5" × 10' 8" |
| Bedroom 2      |                |
| 2.33m × 2.89m  | 7' 8" × 9' 6"  |