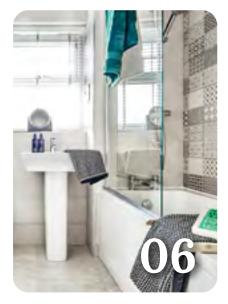

#### Bathrooms, en suites and shower rooms

Modern white sanitaryware, including toilet, basin and bath with chrome Ideal Standard taps give your main bathroom a clean look. The same sanitaryware is fitted in en suites and shower rooms which also benefit from an Aqualisa shower and glass enclosure.

For a distinct look, we offer a varied range of Porcelanosa ceramic wall tiles for you to choose from to make your bathroom and en suite stand out from the crowd.