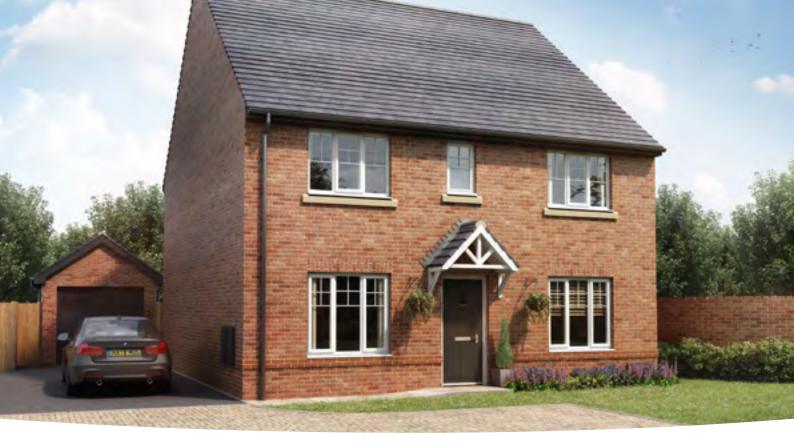

## The Manford

**4 BEDROOM HOME** 

#### **GROUND FLOOR**

| <b>Lounge</b><br>3.88m × 4.74m | 12' 9" × 15' 7" |
|--------------------------------|-----------------|
| Kitchen/Dining                 |                 |
| 8.11m × 2.88m                  | 26' 7" × 10' 9" |
| Study                          |                 |
| 2.10m × 2.65m                  | 6' 11" × 8' 8"  |

#### FIRST FLOOR

| <b>Bedroom 1</b> max.<br>3.88m × 3.03m | 12' 9" × 9' 11"  |
|----------------------------------------|------------------|
| <b>Bedroom 2</b> max.<br>3.09m × 3.33m | 10' 2" × 10' 11" |
| <b>Bedroom 3</b> max.<br>3.03m × 3.66m | 10' 0" × 12' 0"  |
|                                        |                  |

### Discover more about this home