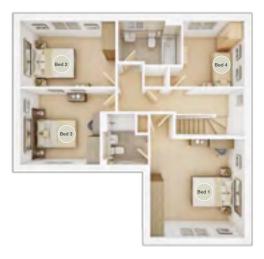

# GROUND FLOOR Lounge 4.76m × 3.91m 15' 8" × 12' 10" Family room

| 3.26m × 3.91m | 10' 8" × 12' 10" |
|---------------|------------------|
| Kitchen       |                  |
| 3.32m × 4.79m | 10' 11" × 15' 9" |
| Dining/Study  |                  |
| 2.66m × 3.04m | 8' 9" × 10' 0"   |

#### **FIRST FLOOR**

| <b>Bedroom 1</b> max.<br>3.64m × 4.91m | 12' 0" × 16' 2"  |
|----------------------------------------|------------------|
| <b>Bedroom 2</b> max.<br>3.32m × 4.00m | 10' 11" × 13' 2" |
| <b>Bedroom 3</b> max.<br>3.23m × 4.03m | 10' 7" × 13' 3"  |
| <b>Bedroom 4</b><br>2.55m × 3.81m      | 8' 4" × 12' 6"   |