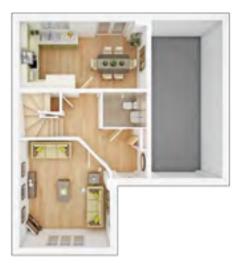

## The Trusdale

**4 BEDROOM HOME** 

#### GROUND FLOOR Lounge

3.46m × 6.09m

11' 4" × 20' 0"

Kitchen/Dining 3.58m × 6.09m

11' 9" × 20' 0"

| FIRST FLOOR<br>Bedroom 1<br>3.52m × 3.03m | 11' 7" × 9' 11" |
|-------------------------------------------|-----------------|
| <b>Bedroom 2</b><br>3.64m × 2.95m         | 11' 11" × 9' 8" |
| <b>Bedroom 3</b><br>2.51m × 3.05m         | 8' 3" × 10' 0"  |
| <b>Bedroom 4</b><br>3.54m × 2.25m         | 11' 7" × 7' 5"  |

### Discover more about this home