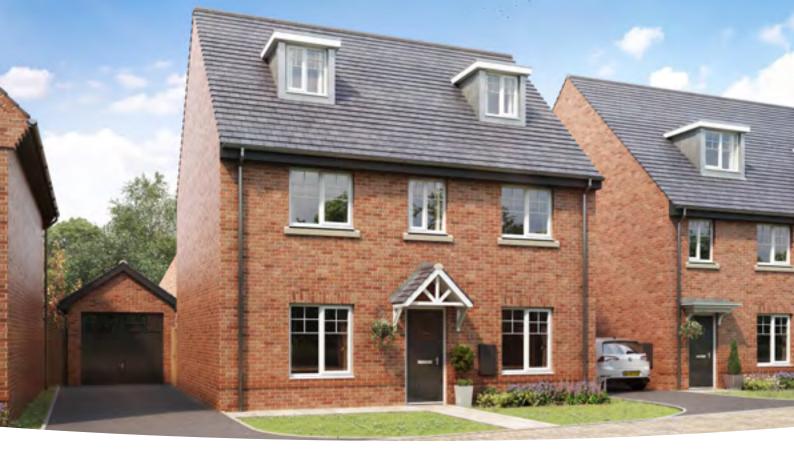

## The Gosford

**3 BEDROOM HOME** 

#### **GROUND FLOOR**

**Lounge** 3.69m × 4.26m

.....

**Kitchen/Dining** 4.72m × 2.87m

15' 6" × 9' 5"

12' 1" × 14' 0"

#### FIRST FLOOR

| <b>Bedroom 1</b> min.<br>2.96m × 2.83m | 9' 9" × 9' 4"   |
|----------------------------------------|-----------------|
| <b>Bedroom 2</b><br>2.63m × 3.30m      | 8' 8" × 10' 10" |
| <b>Bedroom 3</b> max.<br>2.00m × 3.55m | 6' 7" × 11' 8"  |

### Discover more about this home