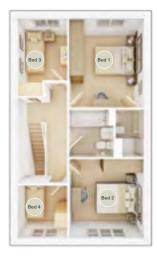

## The Coltham

**4 BEDROOM HOME** 

### GROUND FLOOR

**Lounge** max. 3.84m × 4.53m

3.84m × 4.53m 12' 7" × 14' 11" Kitchen/Dining

5.39m × 2.86m 17' 8" × 9' 5"

#### **FIRST FLOOR**

| <b>Bedroom 1</b> max.<br>3.84m × 3.10m | 12' 7" × 10' 2" |
|----------------------------------------|-----------------|
| <b>Bedroom 2</b><br>3.66m × 3.15m      | 12' 0" × 10' 4" |
| <b>Bedroom 3</b><br>3.33m × 2.79m      | 10' 11" × 9' 2" |
| <b>Bedroom 4</b><br>2.58m × 2.88m      | 8' 6" × 9' 6"   |