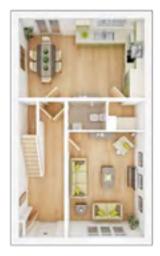

## The Trusdale

**4 BEDROOM HOME** 

#### GROUND FLOOR Lounge

3.46m × 6.09m

11' 4" × 20' 0"

Kitchen/Dining 3.58m × 6.09m

11' 9" × 20' 0"

| FIRST FLOOR<br>Bedroom 1<br>3.52m × 3.03m | 11' 7" × 9' 11" |
|-------------------------------------------|-----------------|
| <b>Bedroom 2</b><br>3.64m × 2.95m         | 11' 11" × 9' 8" |
| <b>Bedroom 3</b><br>2.51m × 3.05m         | 8' 3" × 10' 0"  |
| <b>Bedroom 4</b><br>3.54m × 2.25m         | 11' 7" × 7' 5"  |

### Discover more about this home

## View our current availability