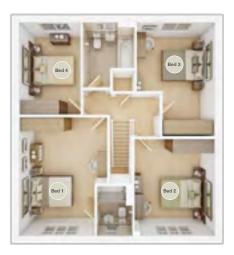

#### FIRST FLOOR

| <b>Bedroom 1</b> max.<br>3.88m × 3.03m | 12' 9" × 9' 11"  |
|----------------------------------------|------------------|
| <b>Bedroom 2</b> max.<br>3.09m × 3.33m | 10' 2" × 10' 11" |
| <b>Bedroom 3</b> max.<br>3.03m × 3.66m | 10' 0" × 12' 0"  |
|                                        |                  |