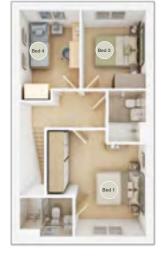

## **The Willow Apartments**

**2 BEDROOM HOME** 

## PLOT 83

**Kitchen/Dining/Lounge** max. 6.10m × 3.56m 20' 0" × 11' 8"

| Bedroom 1 min. |                |
|----------------|----------------|
| 2.58m × 3.26m  | 8' 5" × 10' 8" |
| Bedroom 2      |                |
| 2.33m × 2.89m  | 7' 8" × 9' 6"  |