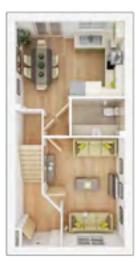

## The Coltham

**4 BEDROOM HOME** 

### GROUND FLOOR

**Lounge** max. 3.84m × 4.53m

3.84m × 4.53m 12' 7" × 14' 11" Kitchen/Dining

5.39m × 2.86m 17' 8" × 9' 5"