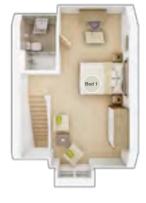

## **The Willow Apartments**

**2 BEDROOM HOME** 

## PLOT 83

**Kitchen/Dining/Lounge** max. 6.10m × 3.56m 20' 0" × 11' 8"

| Bedroom 1 min. |                |
|----------------|----------------|
| 2.58m × 3.26m  | 8' 5" × 10' 8" |
| Bedroom 2      |                |
| 2.33m × 2.89m  | 7' 8" × 9' 6"  |