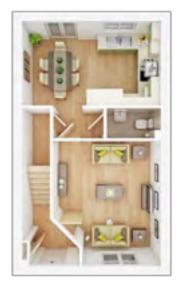

## **The Marford**

#### **4 BEDROOM HOME**

# GROUND FLOOR Lounge 4.76m × 3.91m 15' 8" × 12' 10" Family room

| 3.26m × 3.91m | 10' 8" × 12' 10" |
|---------------|------------------|
| Kitchen       |                  |
| 3.32m × 4.79m | 10' 11" × 15' 9" |
| Dining/Study  |                  |
| 2.66m × 3.04m | 8' 9" × 10' 0"   |

### Discover more about this home

#### **FIRST FLOOR**

| <b>Bedroom 1</b> max.<br>3.64m × 4.91m | 12' 0" × 16' 2"  |
|----------------------------------------|------------------|
| <b>Bedroom 2</b> max.<br>3.32m × 4.00m | 10' 11" × 13' 2" |
| <b>Bedroom 3</b> max.<br>3.23m × 4.03m | 10' 7" × 13' 3"  |
| <b>Bedroom 4</b><br>2.55m × 3.81m      | 8' 4" × 12' 6"   |

## View our current availability