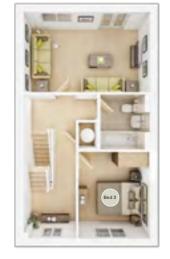

### GROUND FLOOR

**Lounge** max. 3.84m × 4.53m

3.84m × 4.53m 12' 7" × 14' 11" Kitchen/Dining

5.39m × 2.86m 17' 8" × 9' 5"

#### **FIRST FLOOR**

| <b>Bedroom 1</b> max.<br>3.84m × 3.10m | 12' 7" × 10' 2" |
|----------------------------------------|-----------------|
| <b>Bedroom 2</b><br>3.66m × 3.15m      | 12' 0" × 10' 4" |
| <b>Bedroom 3</b><br>3.33m × 2.79m      | 10' 11" × 9' 2" |
| <b>Bedroom 4</b><br>2.58m × 2.88m      | 8' 6" × 9' 6"   |