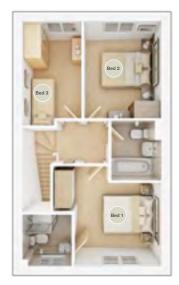

## **The Marford**

#### **4 BEDROOM HOME**

# GROUND FLOOR Lounge 4.76m × 3.91m 15' 8" × 12' 10" Family room

| 3.26m × 3.91m | 10' 8" × 12' 10" |
|---------------|------------------|
| Kitchen       |                  |
| 3.32m × 4.79m | 10' 11" × 15' 9" |
| Dining/Study  |                  |
| 2.66m × 3.04m | 8' 9" × 10' 0"   |

### Discover more about this home

#### **FIRST FLOOR**

| <b>Bedroom 1</b> max.<br>3.64m × 4.91m | 12' 0" × 16' 2"  |
|----------------------------------------|------------------|
| <b>Bedroom 2</b> max.<br>3.32m × 4.00m | 10' 11" × 13' 2" |
| <b>Bedroom 3</b> max.<br>3.23m × 4.03m | 10' 7" × 13' 3"  |
| <b>Bedroom 4</b><br>2.55m × 3.81m      | 8' 4" × 12' 6"   |

## View our current availability