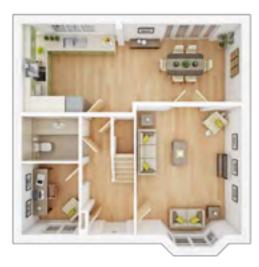

## **The Marford**

#### **4 BEDROOM HOME**

# GROUND FLOOR Lounge 4.76m × 3.91m 15' 8" × 12' 10" Family room

| 3.26m × 3.91m | 10' 8" × 12' 10" |
|---------------|------------------|
| Kitchen       |                  |
| 3.32m × 4.79m | 10' 11" × 15' 9" |
| Dining/Study  |                  |
| 2.66m × 3.04m | 8' 9" × 10' 0"   |

### Discover more about this home

#### **FIRST FLOOR**

| <b>Bedroom 1</b> max.<br>3.64m × 4.91m | 12' 0" × 16' 2"  |
|----------------------------------------|------------------|
| <b>Bedroom 2</b> max.<br>3.32m × 4.00m | 10' 11" × 13' 2" |
| <b>Bedroom 3</b> max.<br>3.23m × 4.03m | 10' 7" × 13' 3"  |
| <b>Bedroom 4</b><br>2.55m × 3.81m      | 8' 4" × 12' 6"   |

## View our current availability