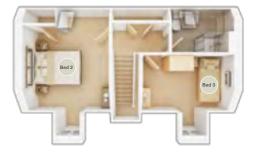

## The Braxton

#### **3 BEDROOM HOME**

**GROUND FLOOR** Lounge max. 3.19m × 4.19m 10' 6" × 13' 9"

**Kitchen/Dining** max. 4.25m × 3.43m 14' 0" × 11' 3"

FIRST FLOOR Bedroom 2 max. 4.25m × 2.82m 14' 0" × 9' 3" Bedroom 3

2.15m × 3.59m 7' 1" × 11' 10"

SECOND FLOOR Bedroom 1 max. 3.16m × 5.56m

10' 4" × 18' 3"