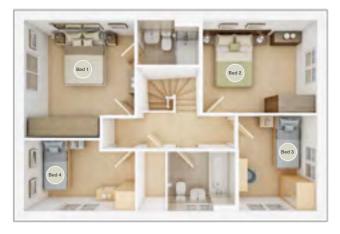

## The Gosford

**3 BEDROOM HOME** 

#### FIRST FLOOR

| <b>Bedroom 1</b> min.<br>2.96m × 2.83m | 9' 9" × 9' 4"   |
|----------------------------------------|-----------------|
| <b>Bedroom 2</b><br>2.63m × 3.30m      | 8' 8" × 10' 10" |
| <b>Bedroom 3</b> max.<br>2.00m × 3.55m | 6' 7" × 11' 8"  |