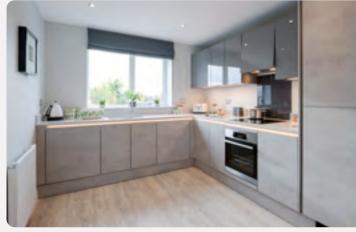

## Included as standard

From the external features to the finishing touches, every detail of our homes is designed with our customers in mind.

While you'll have the choice to upgrade some of our standard offerings, all of our houses are fitted with a range of high quality features at no extra cost to you.

#### **Kitchens**

All of our kitchens are fitted with beautiful units and worktops and you can choose your preferred style and colour to create your perfect cooking and entertaining space.

A range of accessories including stylish splashbacks, a stainless steel sink and Zeno Taps, and lighting gives your kitchen a clean, contemporary finish. You'll get a modern, energy efficient Zanussi oven with built-in gas hob and integrated hood and extractor fan too.