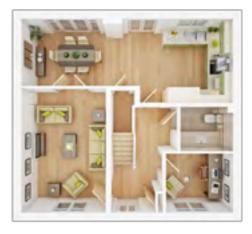

## The Gosford

**3 BEDROOM HOME** 

#### **GROUND FLOOR**

**Lounge** 3.69m × 4.26m

.....

**Kitchen/Dining** 4.72m × 2.87m

15' 6" × 9' 5"

12' 1" × 14' 0"

#### FIRST FLOOR

| <b>Bedroom 1</b> min.<br>2.96m × 2.83m | 9' 9" × 9' 4"   |
|----------------------------------------|-----------------|
| <b>Bedroom 2</b><br>2.63m × 3.30m      | 8' 8" × 10' 10" |
| <b>Bedroom 3</b> max.<br>2.00m × 3.55m | 6' 7" × 11' 8"  |