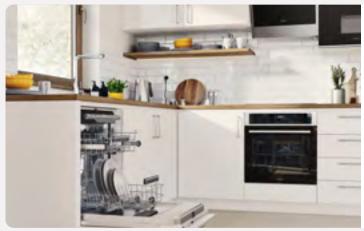

#### **Kitchens**

All of our kitchens are fitted with beautiful units and worktops and you can choose your preferred style and colour to create your perfect cooking and entertaining space.

A range of accessories including stylish splashbacks, a stainless steel sink and Zeno Taps, and lighting gives your kitchen a clean, contemporary finish. You'll get a modern, energy efficient Zanussi oven with built-in gas hob and integrated hood and extractor fan too.

A range of accessories including stylish splashbacks, a stainless steel sink and Zeno Taps, and lighting give your kitchen a clean, contemporary finish. You'll get a modern, energy efficient Zanussi oven with built-in gas hob and integrated hood and extractor