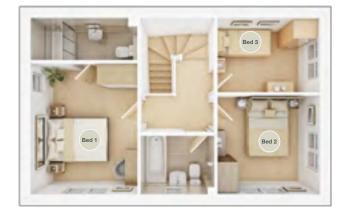

## The Coltham

**4 BEDROOM HOME** 

#### **FIRST FLOOR**

| <b>Bedroom 1</b> max.<br>3.84m × 3.10m | 12' 7" × 10' 2" |
|----------------------------------------|-----------------|
| <b>Bedroom 2</b><br>3.66m × 3.15m      | 12' 0" × 10' 4" |
| <b>Bedroom 3</b><br>3.33m × 2.79m      | 10' 11" × 9' 2" |
| <b>Bedroom 4</b><br>2.58m × 2.88m      | 8' 6" × 9' 6"   |