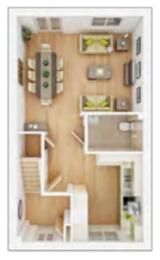

## The Coltham

**4 BEDROOM HOME** 

### GROUND FLOOR

**Lounge** max. 3.84m × 4.53m

3.84m × 4.53m 12' 7" × 14' 11" Kitchen/Dining

5.39m × 2.86m 17' 8" × 9' 5"