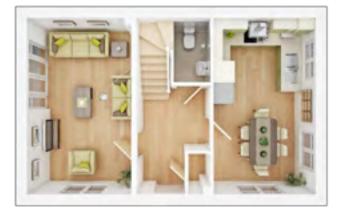

## **The Willow Apartments**

**2 BEDROOM HOME** 

## PLOT 83

**Kitchen/Dining/Lounge** max. 6.10m × 3.56m 20' 0" × 11' 8"

| Bedroom 1 min. |                |
|----------------|----------------|
| 2.58m × 3.26m  | 8' 5" × 10' 8" |
| Bedroom 2      |                |
| 2.33m × 2.89m  | 7' 8" × 9' 6"  |

### View our current availability