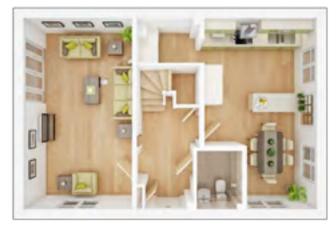

## The Gosford

**3 BEDROOM HOME** 

#### **GROUND FLOOR**

**Lounge** 3.69m × 4.26m

.....

**Kitchen/Dining** 4.72m × 2.87m

15' 6" × 9' 5"

12' 1" × 14' 0"

#### FIRST FLOOR

| <b>Bedroom 1</b> min.<br>2.96m × 2.83m | 9' 9" × 9' 4"   |
|----------------------------------------|-----------------|
| <b>Bedroom 2</b><br>2.63m × 3.30m      | 8' 8" × 10' 10" |
| <b>Bedroom 3</b> max.<br>2.00m × 3.55m | 6' 7" × 11' 8"  |