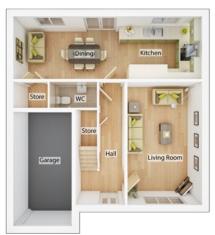

### GROUND FLOOR

| Kitchen/Dining Are | a               |
|--------------------|-----------------|
| 8.02m × 2.66m      | 26' 4" × 8' 9   |
| Living Room        |                 |
| 3.17m × 5.24m      | 10' 5" × 17' 2" |
| WC                 |                 |
| 2.03m × 1.10m      | 6' 8" × 3' 6"   |