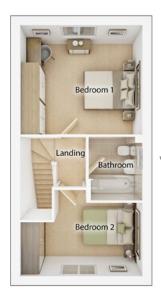

# **The Andrew**

2 BEDROOM HOME, TOTAL 727 sq ft / 66.5m<sup>2</sup>

# FIRST FLOOR

| Bedroom 1                       |                 |
|---------------------------------|-----------------|
| 4.02m x 3.59m                   | 13' 2" x 11' 9" |
| Bedroom 2 (max)                 |                 |
| 4.02m x 2.40m                   | 13' 2" x 7' 11" |
| Bathroom <sup>(over bath)</sup> |                 |
| 1.77m x 2.10m                   | 5′ 10″ x 6′ 11″ |