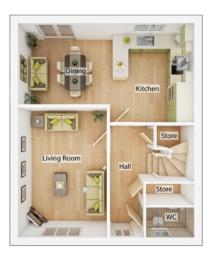

### GROUND FLOOR

| <b>Kitchen</b><br>3.07m x 3.80m     | 10' 1" x 12' 6" |
|-------------------------------------|-----------------|
| <b>Living Room</b><br>3.44m x 4.99m | 11' 3" x 16' 4" |
| Dining Room<br>3.72m x 3.11m        | 12' 2" x 10' 3" |
| <b>WC</b><br>1.86m x 1.16m          | 6' 1" x 3' 10"  |