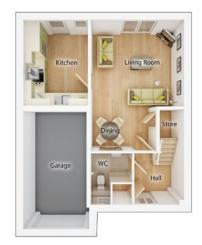

# **The Chalmers**

3 BEDROOM HOME, TOTAL 1015sq ft / 94.3m<sup>2</sup>

### **GROUND FLOOR**

# Kitchen (max)

2.68m x 3.56m 8' 10" x 11' 8"

#### **Living Room/Dining Area** 3.87m x 5.47m 12' 9" x 18' 0"

**WC** (max)

| 1.73m x 2.13m | 5′ 8″ x 7′ 0″ |
|---------------|---------------|