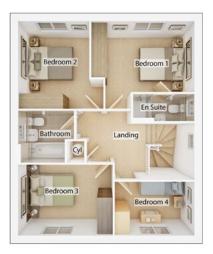

#### **FIRST FLOOR**

| <b>Bedroom 1</b><br>3.97m x 2.72m | 13' 0" x 8' 11" |
|-----------------------------------|-----------------|
| <b>Bedroom 2</b><br>2.74m x 3.36m | 9' 0" x 11' 0"  |
| <b>Bedroom 3</b><br>3.65m x 2.72m | 12' 0" x 8' 11" |
| <b>Bedroom 4</b><br>3.07m x 2.06m | 10' 1" x 6' 9"  |
| <b>Bathroom</b><br>2.15m x 2.02m  | 7′ 1″ x 6′ 7″   |
| <b>En suite</b><br>2.36m x 1.05m  | 7′ 9″ x 3′ 5″   |