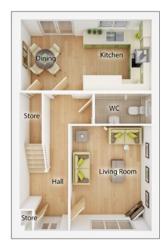

# The Baxter

### 3 BEDROOM HOME, TOTAL 818 sq ft / 76m<sup>2</sup>

# GROUND FLOOR

| Kitchen (max) |                |
|---------------|----------------|
| 2.39m x 2.77m | 7′ 10″ x 9′ 1″ |

| Living Room/Dining | Area (max)      |
|--------------------|-----------------|
| 4.58m x 4.10m      | 15' 0" x 13' 5" |

7' 10" x 3' 10"

**WC** 2.39m x 1.17m Bedroom 2 Bedroom 2 Landing Bathroom Bedroom 1