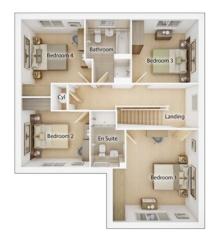

#### **FIRST FLOOR**

| <b>Bedroom 1</b><br>3.97m x 2.72m | 13' 0" x 8' 11" |
|-----------------------------------|-----------------|
| <b>Bedroom 2</b><br>2.74m x 3.36m | 9' 0" x 11' 0"  |
| <b>Bedroom 3</b><br>3.65m x 2.72m | 12' 0" x 8' 11" |
| <b>Bedroom 4</b><br>3.07m x 2.06m | 10' 1" x 6' 9"  |
| <b>Bathroom</b><br>2.15m x 2.02m  | 7′ 1″ x 6′ 7″   |
| <b>En suite</b><br>2.36m x 1.05m  | 7′ 9″ x 3′ 5″   |