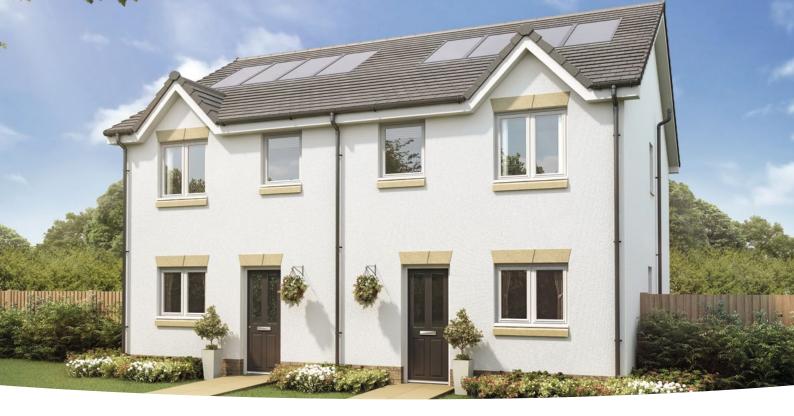

Standard specifications are correct at time of going to print, but are subject to change without notice. Please contact the Sales Executive for further information.





# **The Andrew**

2 BEDROOM HOME, TOTAL 727 sq ft / 66.5m<sup>2</sup>



# **GROUND FLOOR**

Kitchen

2.06m × 3.30m 6' 9" × 10' 10"

#### Living Room/Dining Area

4.02m x 3.54m 13' 2" x 11' 8"

### WC

1.80m x 1.22m

5′ 11″ x 4′ 0″



# FIRST FLOOR

| Bedroom 1                       |                 |
|---------------------------------|-----------------|
| 4.02m x 3.59m                   | 13' 2" x 11' 9" |
| Bedroom 2 (max)                 |                 |
| 4.02m x 2.40m                   | 13' 2" x 7' 11" |
| Bathroom <sup>(over bath)</sup> |                 |
| 1.77m x 2.10m                   | 5′ 10″ x 6′ 11″ |



# The Baxter

### 3 BEDROOM HOME, TOTAL 818 sq ft / 76m<sup>2</sup>



# GROUND FLOOR

| Kitchen (max) |                |
|---------------|----------------|
| 2.39m x 2.77m | 7′ 10″ x 9′ 1″ |

| Living Room/Dining | Area (max)      |
|--------------------|-----------------|
| 4.58m x 4.10m      | 15' 0" x 13' 5" |

7' 10" x 3' 10"

**WC** 2.39m x 1.17m Bedroom 2 Bedroom 2 Landing Bathroom Bedroom 1

### FIRST FLOOR

| <b>Bedroom 1</b> <sup>(max)</sup><br>4.58m x 3.64m | 15' 0" x 11' 11" |
|----------------------------------------------------|------------------|
| <b>Bedroom 2</b> <sup>(max)</sup><br>2.59m x 3.33m | 8' 6" x 10' 11"  |
| <b>Bedroom 3</b> <sup>(max)</sup><br>1.92m x 3.33m | 6' 4" x 10' 11"  |
| Bathroom <sup>(over bath)</sup><br>1.81m x 2.00m   | 5' 11" x 6' 7"   |



# The