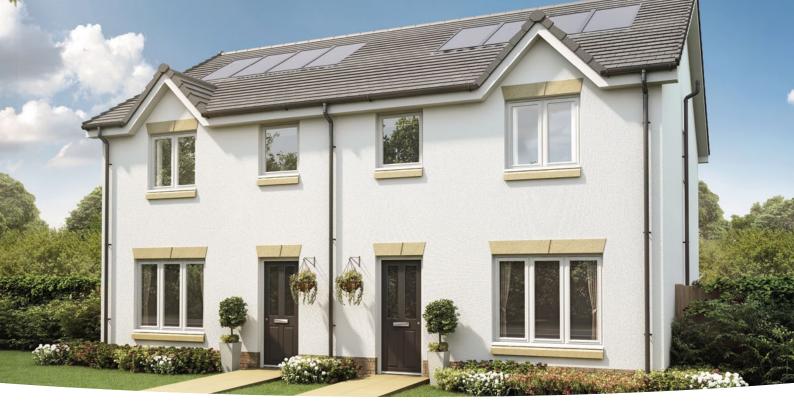

11″ |



# The Baxter

### 3 BEDROOM HOME, TOTAL 818 sq ft / 76m<sup>2</sup>



# GROUND FLOOR

| Kitchen (max) |                |
|---------------|----------------|
| 2.39m x 2.77m | 7′ 10″ x 9′ 1″ |

| Living Room/Dining | Area (max)      |
|--------------------|-----------------|
| 4.58m x 4.10m      | 15' 0" x 13' 5" |

7' 10" x 3' 10"

**WC** 2.39m x 1.17m Bedroom 2 Bedroom 2 Landing Bathroom Bedroom 1

### FIRST FLOOR

| <b>Bedroom 1</b> <sup>(max)</sup><br>4.58m x 3.64m | 15' 0" x 11' 11" |
|----------------------------------------------------|------------------|
| <b>Bedroom 2</b> <sup>(max)</sup><br>2.59m x 3.33m | 8' 6" x 10' 11"  |
| <b>Bedroom 3</b> <sup>(max)</sup><br>1.92m x 3.33m | 6' 4" x 10' 11"  |
| Bathroom <sup>(over bath)</sup><br>1.81m x 2.00m   | 5' 11" x 6' 7"   |



# The Blair

### 3 BEDROOM HOME, TOTAL 915 sq ft / 85m<sup>2</sup>



### **GROUND FLOOR**

| Kitchen/Dining Area | (max)          |
|---------------------|----------------|
| 5.10m x 2.77m       | 16' 9" x 9' 1" |

| Living Room   |                 |
|---------------|-----------------|
| 3.18m x 4.10m | 10′ 5″ x 13′ 5″ |
| WC            |                 |

| VVC           |                |
|---------------|----------------|
| 2.22m x 1.17m | 7′ 3″ x 3′ 10″ |



#### FIRST FLOOR

| <b>Bedroom 1</b> <sup>(max)</sup><br>4.01m x 3.64m        | 13' 2" x 11' 11" |
|-----------------------------------------------------------|------------------|
| <b>Bedroom 2</b> <sup>(max)</sup><br>2.88m x 3.33m        | 9' 6" x 10' 11"  |
| <b>Bedroom 3</b><br>2.19m x 3.33m                         | 7′ 2″