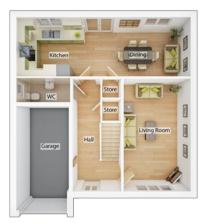

#### **GROUND FLOOR** Kitchen/Dining Area

8.27m × 2.80m 27' 2" × 9' 2"

| Living Room   |                 |
|---------------|-----------------|
| 3.16m × 5.34m | 10' 5" × 17' 6" |
| WC            |                 |
| 2.54m × 1.14m | 8′ 4″ × 3′ 9″   |