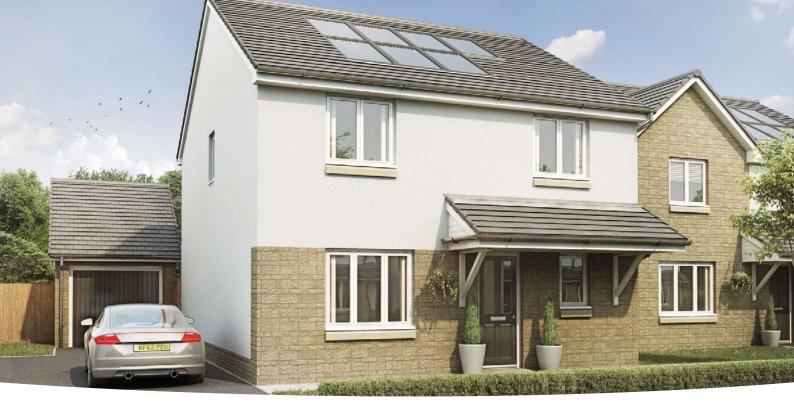

|



# **The Chalmers**

3 BEDROOM HOME, TOTAL 1015sq ft / 94.3m<sup>2</sup>



### **GROUND FLOOR**

# Kitchen (max)

2.68m x 3.56m 8' 10" x 11' 8"

#### **Living Room/Dining Area** 3.87m x 5.47m 12' 9" x 18' 0"

**WC** (max)

| 1.73m x 2.13m | 5′ 8″ x 7′ 0″ |
|---------------|---------------|



### FIRST FLOOR

| <b>Bedroom 1</b><br>3.55m x 3.65m                         | 11' 8" x 12' 0" |
|-----------------------------------------------------------|-----------------|
| <b>Bedroom 2</b><br>3.04m x 3.65m                         | 10' 0" x 12' 0" |
| <b>Bedroom 3</b> <sup>(max)</sup><br>3.76m x 3.05m        | 12' 4" x 10' 0" |
| Bathroom <sup>(over bath)</sup><br>2.83m x 2.03m          | 9′ 4″ x 6′ 8″   |
| <b>En suite</b> <sup>(over shower)</sup><br>2.44m x 1.84m | 8′ 0″ x 6′ 1″   |



# The Drummond

### 4 BEDROOM HOME, TOTAL 1205sq ft / 111.9m<sup>2</sup>



### GROUND FLOOR

| <b>Kitchen</b><br>3.07m x 3.80m     | 10' 1" x 12' 6" |
|-------------------------------------|-----------------|
| <b>Living Room</b><br>3.44m x 4.99m | 11' 3" x 16' 4" |
| Dining Room<br>3.72m x 3.11m        | 12' 2" x 10' 3" |
| <b>WC</b><br>1.86m x 1.16m          | 6' 1" x 3' 10"  |



#### **FIRST FLOOR**

| <b>Bedroom 1</b><br>3.97m x 2.72m | 13' 0" x 8' 11" |
|-----------------------------------|-----------------|
| <b>Bedroom 2</b><br>2.74m x 3.36m | 9' 0" x 11' 0"  |
| <b>Bedroom 3</b><br>3.65m x 2.72m | 12' 0" x 8' 11" |
| <b>Bedroom 4</b><br>3.07m x 2.06m | 10' 1" x 6' 9"  |
| <b>Bathroom</b><br>2.15m x 2.02m  | 7′ 1″ x 6′ 7″   |
| <b>En suite</b><br>2.36m x 1.05m  | 7′ 9″ x 3′ 5″