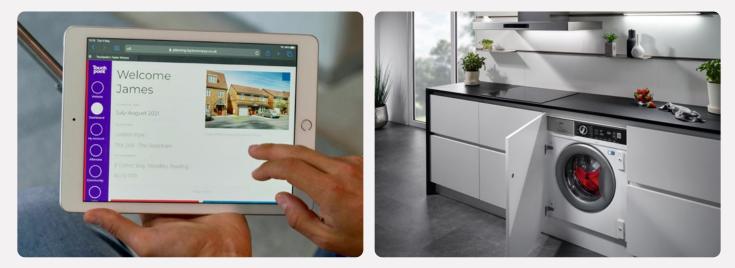

# Personalise your home

A new Taylor Wimpey home is a blank canvas, ready for you to put your stamp on even before you move in.

You can choose from a range of high quality options for your kitchen, bedroom and bathroom to suit your taste – and all from the comfort of your sofa. We offer dark and light kitchen units and patterned or plain tiles for your bathroom, so whatever your preferred style we've got you covered.

Using our innovative Options Online tool, you can visualise your new home room-by-room and customise each as you go. You can also choose your options with the help of your Sales Executive if you'd prefer.