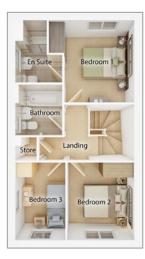

# **The Geddes**

### 4 BEDROOM HOME, TOTAL 1348sq ft / 125.2m<sup>2</sup>

#### FIRST FLOOR

| <b>Bedroom 1</b> <sup>(max)</sup><br>3.78m × 3.89m          | 12' 5" × 13' 1" |
|-------------------------------------------------------------|-----------------|
| <b>Bedroom 2</b> <sup>(max)</sup><br>4.39m × 2.88m          | 14' 5" × 9' 6"  |
| <b>Bedroom 3</b><br>2.65m × 3.48m                           | 8' 8" × 11' 5"  |
| <b>Bedroom 4</b><br>3.19m × 2.89m                           | 10' 6" × 9' 6"  |
| <b>Bathroom</b> <sup>(max)</sup><br>2.25m × 2.34m           | 7′ 5″ × 7′ 8″   |
| En suite 1 <sup>(over shower)</sup><br>2.10m × 1.81m        | 6' 11 × 5' 11   |
| <b>En suite 2</b> <sup>(over shower)</sup><br>2.65m × 1.73m | 8′ 8″ × 5′ 8″   |