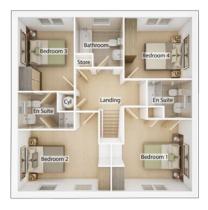

#### FIRST FLOOR

| <b>Bedroom 1</b> <sup>(max)</sup><br>3.78m × 3.89m          | 12' 5" × 13' 1" |
|-------------------------------------------------------------|-----------------|
| <b>Bedroom 2</b> <sup>(max)</sup><br>4.39m × 2.88m          | 14' 5" × 9' 6"  |
| <b>Bedroom 3</b><br>2.65m × 3.48m                           | 8' 8" × 11' 5"  |
| <b>Bedroom 4</b><br>3.19m × 2.89m                           | 10' 6" × 9' 6"  |
| <b>Bathroom</b> <sup>(max)</sup><br>2.25m × 2.34m           | 7′ 5″ × 7′ 8″   |
| En suite 1 <sup>(over shower)</sup><br>2.10m × 1.81m        | 6' 11 × 5' 11   |
| <b>En suite 2</b> <sup>(over shower)</sup><br>2.65m × 1.73m | 8′ 8″ × 5′ 8″   |