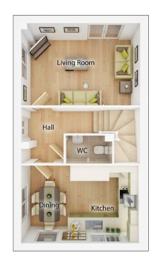

# **The Geddes**

### 4 BEDROOM HOME, TOTAL 1348sq ft / 125.2m<sup>2</sup>

#### **GROUND FLOOR** Kitchen/Dining Area

8.27m × 2.80m 27' 2" × 9' 2"

| Living Room   |                 |
|---------------|-----------------|
| 3.16m × 5.34m | 10' 5" × 17' 6" |
| WC            |                 |
| 2.54m × 1.14m | 8′ 4″ × 3′ 9″   |