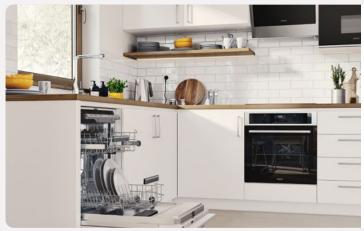

# **Kitchens**

All of our kitchens are fitted with beautiful units and worktops and you can choose your preferred style and colour to create your perfect cooking and entertaining space.

A range of accessories including stylish splashbacks, a stainless steel sink and Zeno Taps, and lighting give your kitchen a clean, contemporary finish. You'll get a modern, energy efficient oven with built-in gas hob and integrated hood and extractor fan from the Electrolux group.