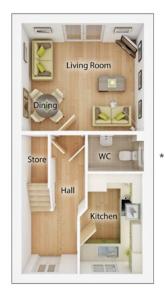

# **The Andrew**

2 BEDROOM HOME, TOTAL 727 sq ft / 66.5m<sup>2</sup>

# **GROUND FLOOR**

Kitchen

2.06m × 3.30m 6' 9" × 10' 10"

#### Living Room/Dining Area

4.02m x 3.54m 13' 2" x 11' 8"

### WC

1.80m x 1.22m

5′ 11″ x 4′ 0″