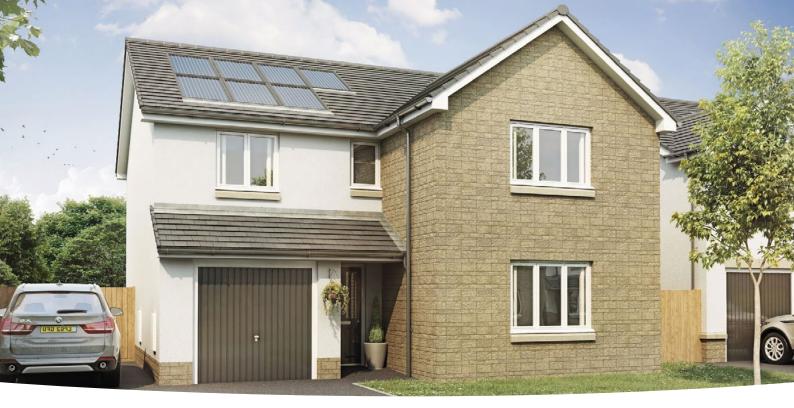

------------|
| 3.16m × 5.34m | 10' 5" × 17' 6" |
| WC            |                 |
| 2.54m × 1.14m | 8′ 4″ × 3′ 9″   |



#### FIRST FLOOR

| <b>Bedroom 1</b> <sup>(max)</sup><br>3.78m × 3.89m          | 12' 5" × 13' 1" |
|-------------------------------------------------------------|-----------------|
| <b>Bedroom 2</b> <sup>(max)</sup><br>4.39m × 2.88m          | 14' 5" × 9' 6"  |
| <b>Bedroom 3</b><br>2.65m × 3.48m                           | 8' 8" × 11' 5"  |
| <b>Bedroom 4</b><br>3.19m × 2.89m                           | 10' 6" × 9' 6"  |
| <b>Bathroom</b> <sup>(max)</sup><br>2.25m × 2.34m           | 7′ 5″ × 7′ 8″   |
| En suite 1 <sup>(over shower)</sup><br>2.10m × 1.81m        | 6' 11 × 5' 11   |
| <b>En suite 2</b> <sup>(over shower)</sup><br>2.65m × 1.73m | 8′ 8″ × 5′ 8″   |



# The Maxwell

### 4 BEDROOM HOME, TOTAL 1475sq ft / 137m<sup>2</sup>



### GROUND FLOOR

Kitchen/Dining Area

| 8.69m x 3.07m                       | 28′ 6″ x 10′ 1″ |
|-------------------------------------|-----------------|
| <b>Living Room</b><br>4.20m x 4.44m | 13' 9" x 14' 7" |
| <b>WC</b><br>1.78m x 1.12m          | 5' 11" x 3' 7"  |
| <b>Utility</b><br>1.82m x 2.14m     | 6' 0" x 7' 2"   |



#### FIRST FLOOR

| <b>Bedroom 1</b> <sup>(max)</sup><br>4.20m × 4.49m        | 13′ 9″ × 14′ 9″ |
|-----------------------------------------------------------|-----------------|
| <b>Bedroom 2</b> <sup>(max)</sup><br>3.39m × 3.39m        | 11' 1" × 11' 1" |
| <b>Bedroom 3</b><br>3.26m × 3.10m                         | 10' 8" × 10' 2" |
| <b>Bedroom 4</b> <sup>(max)</sup><br>3.09m × 3.77m