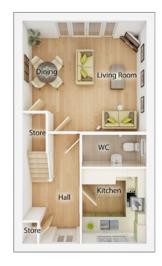

# **The Andrew**

2 BEDROOM HOME, TOTAL 727 sq ft / 66.5m<sup>2</sup>

# **GROUND FLOOR**

Kitchen

2.06m × 3.30m 6' 9" × 10' 10"

#### Living Room/Dining Area

4.02m x 3.54m 13' 2" x 11' 8"

### WC

1.80m x 1.22m

5′ 11″ x 4′ 0″