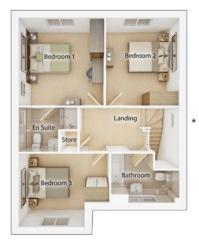

# **The Chalmers**

3 BEDROOM HOME, TOTAL 1015sq ft / 94.3m<sup>2</sup>

### FIRST FLOOR

| <b>Bedroom 1</b><br>3.55m x 3.65m                         | 11' 8" x 12' 0" |
|-----------------------------------------------------------|-----------------|
| <b>Bedroom 2</b><br>3.04m x 3.65m                         | 10' 0" x 12' 0" |
| <b>Bedroom 3</b> <sup>(max)</sup><br>3.76m x 3.05m        | 12' 4" x 10' 0" |
| Bathroom <sup>(over bath)</sup><br>2.83m x 2.03m          | 9′ 4″ x 6′ 8″   |
| <b>En suite</b> <sup>(over shower)</sup><br>2.44m x 1.84m | 8′ 0″ x 6′ 1″   |