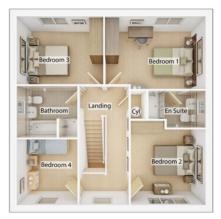

#### FIRST FLOOR

| <b>Bedroom 1</b> <sup>(max)</sup><br>3.78m × 3.89m          | 12' 5" × 13' 1" |
|-------------------------------------------------------------|-----------------|
| <b>Bedroom 2</b> <sup>(max)</sup><br>4.39m × 2.88m          | 14' 5" × 9' 6"  |
| <b>Bedroom 3</b><br>2.65m × 3.48m                           | 8' 8" × 11' 5"  |
| <b>Bedroom 4</b><br>3.19m × 2.89m                           | 10' 6" × 9' 6"  |
| <b>Bathroom</b> <sup>(max)</sup><br>2.25m × 2.34m           | 7′ 5″ × 7′ 8″   |
| En suite 1 <sup>(over shower)</sup><br>2.10m × 1.81m        | 6' 11 × 5' 11   |
| <b>En suite 2</b> <sup>(over shower)</sup><br>2.65m × 1.73m | 8′ 8″ × 5′ 8″   |