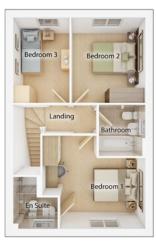

# **The Geddes**

### 4 BEDROOM HOME, TOTAL 1348sq ft / 125.2m<sup>2</sup>

#### FIRST FLOOR

| <b>Bedroom 1</b> <sup>(max)</sup><br>3.78m × 3.89m          | 12' 5" × 13' 1" |
|-------------------------------------------------------------|-----------------|
| <b>Bedroom 2</b> <sup>(max)</sup><br>4.39m × 2.88m          | 14' 5" × 9' 6"  |
| <b>Bedroom 3</b><br>2.65m × 3.48m                           | 8' 8" × 11' 5"  |
| <b>Bedroom 4</b><br>3.19m × 2.89m                           | 10' 6" × 9' 6"  |
| <b>Bathroom</b> <sup>(max)</sup><br>2.25m × 2.34m           | 7′ 5″ × 7′ 8″   |
| En suite 1 <sup>(over shower)</sup><br>2.10m × 1.81m        | 6' 11 × 5' 11   |
| <b>En suite 2</b> <sup>(over shower)</sup><br>2.65m × 1.73m | 8′ 8″ × 5′ 8″   |