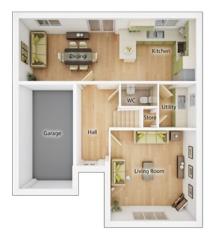

### GROUND FLOOR

| <b>Kitchen</b><br>3.07m x 3.80m     | 10' 1" x 12' 6" |
|-------------------------------------|-----------------|
| <b>Living Room</b><br>3.44m x 4.99m | 11' 3" x 16' 4" |
| Dining Room<br>3.72m x 3.11m        | 12' 2" x 10' 3" |
| <b>WC</b><br>1.86m x 1.16m          | 6' 1" x 3' 10"  |