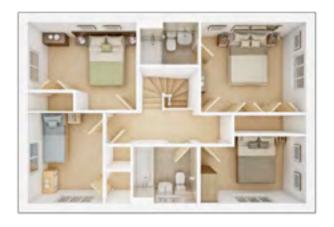

## The Midford

4 BEDROOM HOME, TOTAL 108.6 sq. m. / 1170 sq. ft.

#### **GROUND FLOOR**

Lounge

3.62m × 4.37m 11' 11" × 14' 4"

Kitchen/Dining

5.71m × 3.38m 18' 9" × 11' 1"

#### FIRST FLOOR

**Bedroom 1** 

3.27m × 3.61m 10' 9" × 11' 10"

**Bedroom 2** 

2.81m × 3.53m 9' 3" × 11' 7"

Bedroom 3 min.

2.81m × 2.52m 9' 3" × 8' 3"

**Bedroom 4** 

 $2.35m \times 2.23m$   $7' 9" \times 7' 4"$ 