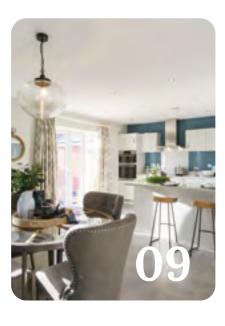

#### **Kitchens**

All of our kitchens are fitted with beautiful units and worktops and you can choose your preferred style and colour to create your perfect cooking and entertaining space.

A range of accessories including stylish splashbacks, a stainless steel sink and Zeno Taps, and lighting gives your kitchen a clean, contemporary finish. You'll get a modern, energy efficient Zanussi oven with built-in gas hob and integrated hood and extractor fan too.