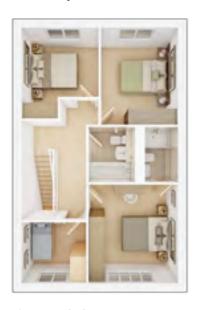

## The Midford

4 BEDROOM HOME, TOTAL 108.6 sq. m. / 1170 sq. ft.

#### FIRST FLOOR

**Bedroom 1** 

3.27m × 3.61m 10' 9" × 11' 10"

**Bedroom 2** 

2.81m × 3.53m 9' 3" × 11' 7"

Bedroom 3 min.

2.81m × 2.52m 9' 3" × 8' 3"

**Bedroom 4** 

 $2.35m \times 2.23m$   $7' 9" \times 7' 4"$ 