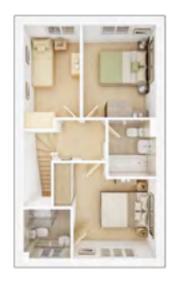

## The Canford

2 BEDROOM HOME, TOTAL 64.0 sq. m. / 689 sq. ft.

#### FIRST FLOOR

**Bedroom 1** 

3.08m × 2.97m 10' 1" × 9' 9"

Bedroom 2 max.

13' 1" × 8' 5" 3.98m × 2.56m