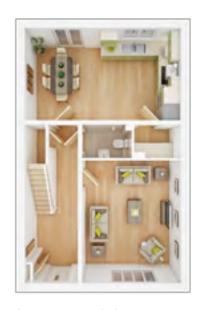

## The Midford

4 BEDROOM HOME, TOTAL 108.6 sq. m. / 1170 sq. ft.

#### **GROUND FLOOR**

Lounge

3.62m × 4.37m 11' 11" × 14' 4"

Kitchen/Dining

5.71m × 3.38m 18' 9" × 11' 1"