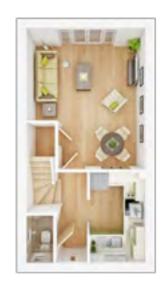

## The Canford

2 BEDROOM HOME, TOTAL 64.0 sq. m. / 689 sq. ft.

#### **GROUND FLOOR**

**Lounge/Dining** max.

3.98m × 4.74m 13' 1" × 15' 6"

Kitchen

6' 1" × 9' 11" 1.85m × 3.02m