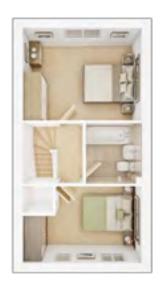

## The Canford

2 BEDROOM HOME, TOTAL 64.0 sq. m. / 689 sq. ft.

#### FIRST FLOOR

**Bedroom 1** 

3.08m × 2.97m 10' 1" × 9' 9"

Bedroom 2 max.

13' 1" × 8' 5" 3.98m × 2.56m