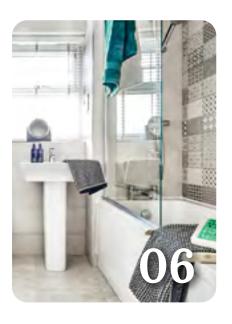

#### Bathrooms, en suites and shower rooms

Modern white sanitaryware, including toilet, basin and bath with chrome Ideal Standard taps give your main bathroom a clean look. The same sanitaryware is fitted in en suites and shower rooms which also benefit from an Aqualisa shower and glass enclosure.

For a distinct look, we offer a varied range of Porcelanosa ceramic wall tiles for you to choose from to make your bathroom and en suite stand out from the crowd.