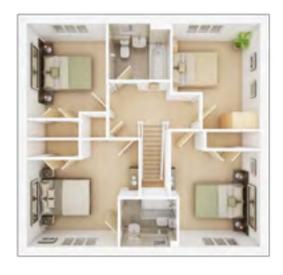

## The Midford

4 BEDROOM HOME, TOTAL 108.6 sq. m. / 1170 sq. ft.

#### FIRST FLOOR

**Bedroom 1** 

3.27m × 3.61m 10' 9" × 11' 10"

**Bedroom 2** 

2.81m × 3.53m 9' 3" × 11' 7"

Bedroom 3 min.

2.81m × 2.52m 9' 3" × 8' 3"

**Bedroom 4** 

 $2.35m \times 2.23m$   $7' 9" \times 7' 4"$ 