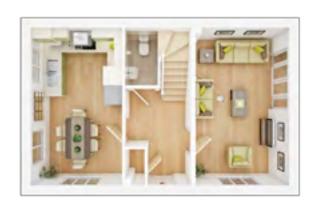

## The Trusdale

4 BEDROOM HOME, TOTAL 115.4 sq. m. / 1243 sq. ft.

#### **GROUND FLOOR**

Lounge

3.46m × 6.09m 11' 4" × 20' 0"

Kitchen/Dining max.

3.58m × 6.09m 11' 9" × 20' 0"

#### FIRST FLOOR

**Bedroom 1** 

3.52m × 3.03m 11' 7" × 9' 11"

Bedroom 2 max.

3.64m × 2.95m 11' 11" × 9' 8"

**Bedroom 3** 

2.51m × 3.05m 8' 3" × 10' 0"

Bedroom 4 max.

3.54m × 2.25m 11' 7" × 7' 5"