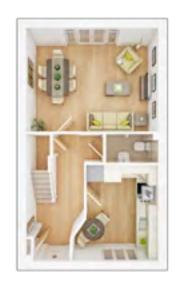

## The Canford

2 BEDROOM HOME, TOTAL 64.0 sq. m. / 689 sq. ft.

#### **GROUND FLOOR**

**Lounge/Dining** max.

3.98m × 4.74m 13' 1" × 15' 6"

Kitchen

6' 1" × 9' 11" 1.85m × 3.02m