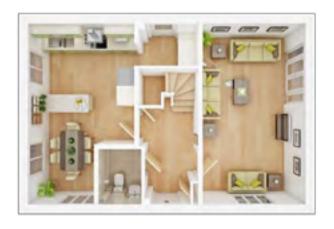

## The Canford

2 BEDROOM HOME, TOTAL 64.0 sq. m. / 689 sq. ft.

#### **GROUND FLOOR**

**Lounge/Dining** max.

3.98m × 4.74m 13' 1" × 15' 6"

Kitchen

6' 1" × 9' 11" 1.85m × 3.02m

#### FIRST FLOOR

**Bedroom 1** 

3.08m × 2.97m 10' 1" × 9' 9"

Bedroom 2 max.

13' 1" × 8' 5" 3.98m × 2.56m