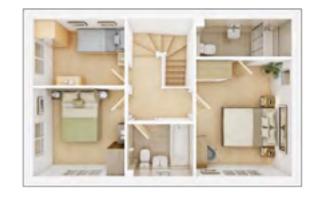

## The Midford

4 BEDROOM HOME, TOTAL 108.6 sq. m. / 1170 sq. ft.

#### FIRST FLOOR

**Bedroom 1** 

3.27m × 3.61m 10' 9" × 11' 10"

**Bedroom 2** 

2.81m × 3.53m 9' 3" × 11' 7"

Bedroom 3 min.

2.81m × 2.52m 9' 3" × 8' 3"

**Bedroom 4** 

 $2.35m \times 2.23m$   $7' 9" \times 7' 4"$ 