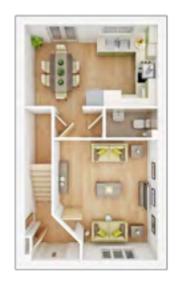

## The Manford

4 BEDROOM HOME, TOTAL 129.6 sq. m. / 1,385 sq. ft.

#### **GROUND FLOOR**

**Lounge** 3.88m × 4.74m

12' 9" × 15' 7"

**Kitchen/Dining** 8.11m × 2.88m

26' 7" × 9' 6"

Study

2.10m × 2.61m 6' 11" × 8' 7"

#### FIRST FLOOR

Bedroom 1 max.

3.88m × 3.03m 12' 9" × 9' 11"

Bedroom 2 max.

3.09m × 3.33m 10' 2" × 10' 11"

Bedroom 3 max.

3.03m × 3.66m 10' 0" × 12' 0"

Bedroom 4 max.

2.75m × 3.28m 9' 0" × 10' 9"