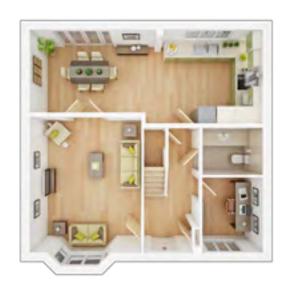

## The Midford

4 BEDROOM HOME, TOTAL 108.6 sq. m. / 1170 sq. ft.

#### **GROUND FLOOR**

Lounge

3.62m × 4.37m 11' 11" × 14' 4"

Kitchen/Dining

5.71m × 3.38m 18' 9" × 11' 1"

#### FIRST FLOOR

**Bedroom 1** 

3.27m × 3.61m 10' 9" × 11' 10"

**Bedroom 2** 

2.81m × 3.53m 9' 3" × 11' 7"

Bedroom 3 min.

2.81m × 2.52m 9' 3" × 8' 3"

**Bedroom 4** 

 $2.35m \times 2.23m$   $7' 9" \times 7' 4"$ 

#### Discover more about this home