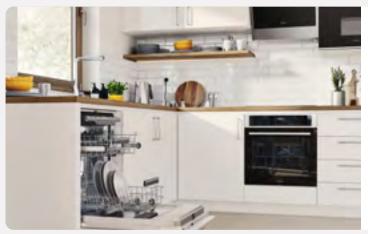

#### **Kitchens**

All of our kitchens are fitted with beautiful units and worktops and you can choose your preferred style and colour to create your perfect cooking and entertaining space.

A range of accessories including stylish splashbacks, a stainless steel sink and Zeno Taps, and lighting gives your kitchen a clean, contemporary finish. You'll get a modern, energy efficient Zanussi oven with built-in gas hob and integrated hood and extractor fan too.