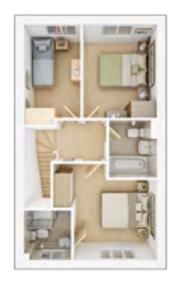

## The Manford

4 BEDROOM HOME, TOTAL 129.6 sq. m. / 1,385 sq. ft.

#### FIRST FLOOR

Bedroom 1 max.

3.88m × 3.03m 12' 9" × 9' 11"

Bedroom 2 max.

3.09m × 3.33m 10' 2" × 10' 11"

Bedroom 3 max.

3.03m × 3.66m 10' 0" × 12' 0"

Bedroom 4 max.

2.75m × 3.28m 9' 0" × 10' 9"