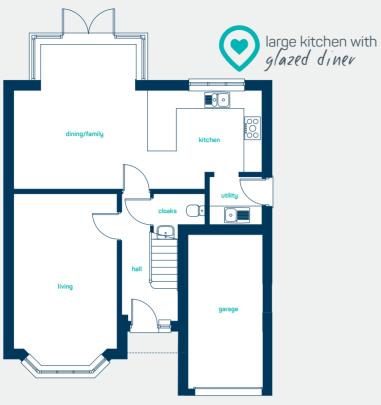

the farndon

4 bed detached

A spacious 4 bedroom detached family home. Key features include a large separate living room, master bedroom with en-suite and open plan kitchen, dining room.

got questions?

call... 03300 244 944

www.anwylhomes.co.uk

kitchen/dining 19'7" x 13'2" laundry cupboard 3'2" x 2 '11" 5′10" x 3′2" cloaks living room 16'4" x 11'5"

kitchen/dining 5.97m x 4.01m laundry cupboard 0.96m x 0.90m cloaks 1.78m x 0.96m 4.97m x 3.48m living room