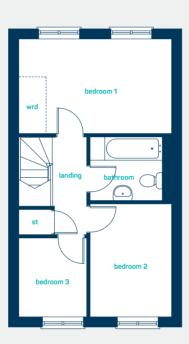

get in touch... 03300 244 944

**the overton** 3 bed semi-detached

A 3 bed semi-detached home, <u>ideal for</u> first time buyers. Key features include a separate living room, master bedroom with en-suite and open plan kitchen diner.

## first floor

bedroom 1 13′ 4″ x 8′ 7″ en-suite 8′ 6″ x 3′ 3″ bedroom 2 9′ 10″ x 7′ 9″ bedroom 3 7′ 10″ x 5′ 10″ bathroom 6′ 7″ x 5′ 11″

 bedroom 1
 4.07m x 2.61m

 en-suite
 2.60m x 1.00m

 bedroom 2
 3.00m x 2.37m

 bedroom 3
 2.39m x 1.78m

 bathroom
 2.01m x 1.80m

# **the overton**3 bed semi-detached

www.anwylhomes.co.uk

This is a computer generated image of the overton, elevation treatment may vary. Room sizes are approximate, dimensions are taken from the longest room point (please consult homes advisor for measurement points). Plots may be handed and any garages may be single or double. Kitchen and bathroom layouts are indicative. These plans are correct at the time of going to press, but may be subject to change during construction. Please ensure that you check for specific plot details. 21/05/19