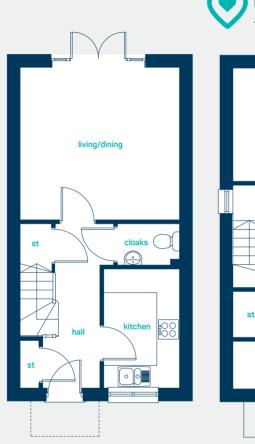

the elwy 2 bed semi-detached

A delightful semi-detached home, perfect for first-time buyers. Key features include <u>spacious bedrooms</u> and a large living room.

questions?

call... **03300 244 944** 

www.anwylhomes.co.uk

kitchen living/dining cloaks

9' 11" x 6' 4" 13' 4" x 12' 9" 5' 2" x 3' 5"

kitchen living/dining cloaks 3.03m x 1.93m 4.05m x 3.88m 1.58m x 1.05m