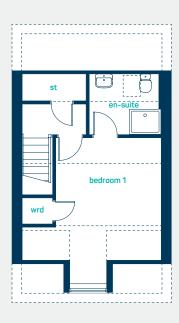

#### first floor

bedroom 1 12'2" x 11'8" en-suite 9'0" x 6'9" bedroom 2 13'8" x 9'0" bedroom 3 11'5" x 10'9" bedroom 4(into door) 11'5" x 9'9" bathroom 10'0" x 6'3"

bedroom 1 3.71m x 3.55m en-suite 2.74m x 2.06m bedroom 2 4.18m x 2.74m bedroom 3 3.47m x 3.29m bedroom 4(into door) 3.48m x 2.98m bathroom 3.04m x 1.91m