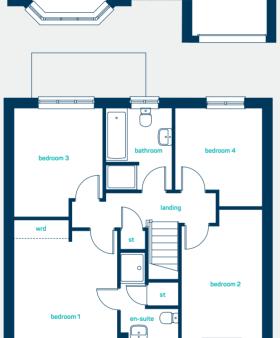

#### first floor

bedroom 1 12'2" x 11'8" en-suite 9'0" x 6'9" bedroom 2 13'8" x 9'0" bedroom 3 11'5" x 10'9" bedroom 4(into door) 11'5" x 9'9" bathroom 10'0" x 6'3"

bedroom 1 3.71m x 3.55m en-suite 2.74m x 2.06m bedroom 2 4.18m x 2.74m bedroom 3 3.47m x 3.29m bedroom 4(into door) 3.48m x 2.98m bathroom 3.04m x 1.91m