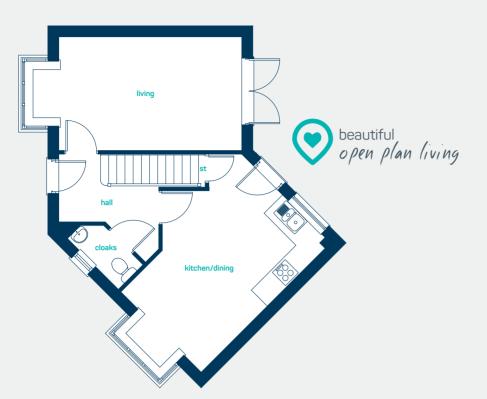

questions?

call... **03300 244 944** 

www.anwylhomes.co.uk

kitchen/breakfast\* 20'2" x 12'4" utility 5'8" x 5'7" dining room 11'8" x 11'4" living room 15'3" x 14'9" stud: 9'4" x 7'10"

kitchen/breakfast\* 6.15m x 3.75m utility 1.72m x 1.71m dining room 3.55m x 3.46m living room 4.64m x 4.49m study 2.84m x 2.39m

\*into door

kitchen living/dining cloaks

9' 11" x 6' 4" 13' 4" x 12' 9" 5' 2" x 3' 5"

kitchen living/dining cloaks 3.03m x 1.93m 4.05m x 3.88m 1.58m x 1.05m