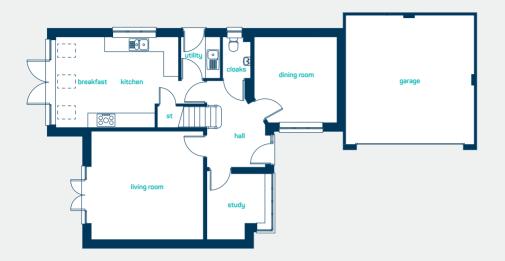

questions?

call... **03300 244 944** 

www.anwylhomes.co.uk

kitchen/breakfast\* 20'2" x 12'4" utility 5'8" x 5'7" dining room 11'8" x 11'4" living room 15'3" x 14'9" stud: 9'4" x 7'10"

kitchen/breakfast\* 6.15m x 3.75m utility 1.72m x 1.71m dining room 3.55m x 3.46m living room 4.64m x 4.49m study 2.84m x 2.39m

\*into door