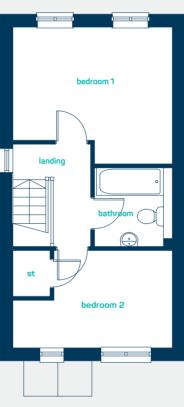

the elwy 2 bed semi-detached

A delightful semi-detached home, perfect for first-time buyers. Key features include <u>spacious bedrooms</u> and a large living room.

questions?

call... **03300 244 944** 

www.anwylhomes.co.uk

#### first floor

bedroom 1 13' 4" x 11' 5" bedroom 2 13' 4" x 8' 1" bathroom 6' 7" x 6' 6"

 $\begin{array}{ll} \text{bedroom 1} & 4.05\,\text{m x } 3.48\,\text{m} \\ \text{bedroom 2} & 4.05\,\text{m x } 2.48\,\text{m} \\ \text{bathroom} & 2.00\,\text{m x } 1.99\,\text{m} \end{array}$ 