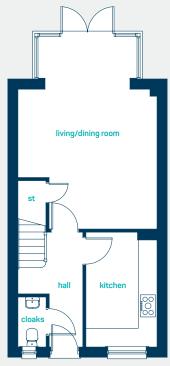

questions?

call... **03300 244 944** 

www.anwylhomes.co.uk

kitchen/breakfast\* 20'2" x 12'4" utility 5'8" x 5'7" dining room 11'8" x 11'4" living room 15'3" x 14'9" stud: 9'4" x 7'10"

kitchen/breakfast\* 6.15m x 3.75m utility 1.72m x 1.71m dining room 3.55m x 3.46m living room 4.64m x 4.49m study 2.84m x 2.39m

\*into door