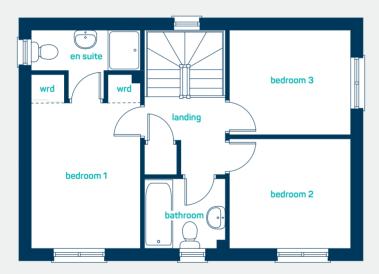

# first floor

bedroom 2 14'7" x 9'3" bedroom 3 10'10" x 7'8" bedroom 4 6'10" x 6'8" bathroom 6'10" x 6'3"

 $\begin{array}{lll} \text{bedroom 2} & \text{4.45m x 2.83m} \\ \text{bedroom 3} & \text{3.31m x 2.33m} \\ \text{bedroom 4} & \text{2.07m x 2.03m} \\ \text{bathroom} & \text{2.08m x 1.92m} \end{array}$ 

#### second floor

bedroom 1 (inc dorma)  $15'4'' \times 14'7''$  en-suite  $7'7'' \times 6'5''$ 

bedroom 1 (inc dorma) 4.67m x 4.45m en-suite 2.30m x 1.95m