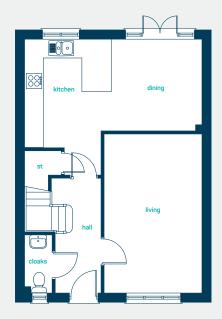

kitchen living/dining cloaks

9' 11" x 6' 4" 13' 4" x 12' 9" 5' 2" x 3' 5"

kitchen living/dining cloaks 3.03m x 1.93m 4.05m x 3.88m 1.58m x 1.05m

#### first floor

bedroom 1 13' 4" x 11' 5" bedroom 2 13' 4" x 8' 1" bathroom 6' 7" x 6' 6"

 $\begin{array}{ll} \text{bedroom 1} & 4.05\,\text{m x } 3.48\,\text{m} \\ \text{bedroom 2} & 4.05\,\text{m x } 2.48\,\text{m} \\ \text{bathroom} & 2.00\,\text{m x } 1.99\,\text{m} \end{array}$ 