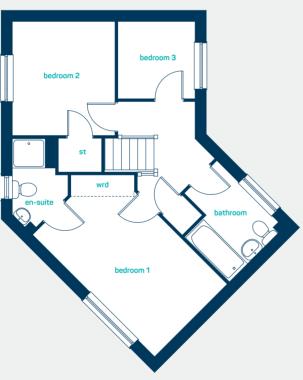

#### first floor

bedroom 1 12'2" x 11'8" en-suite 9'0" x 6'9" bedroom 2 13'8" x 9'0" bedroom 3 11'5" x 10'9" bedroom 4(into door) 11'5" x 9'9" bathroom 10'0" x 6'3"

bedroom 1 3.71m x 3.55m en-suite 2.74m x 2.06m bedroom 2 4.18m x 2.74m bedroom 3 3.47m x 3.29m bedroom 4(into door) 3.48m x 2.98m bathroom 3.04m x 1.91m

#### first floor

bedroom 1 13' 4" x 11' 5" bedroom 2 13' 4" x 8' 1" bathroom 6' 7" x 6' 6"

 $\begin{array}{ll} \text{bedroom 1} & 4.05\,\text{m x } 3.48\,\text{m} \\ \text{bedroom 2} & 4.05\,\text{m x } 2.48\,\text{m} \\ \text{bathroom} & 2.00\,\text{m x } 1.99\,\text{m} \end{array}$ 