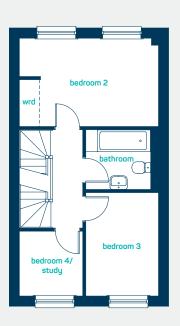

#### first floor

bedroom 1 12'2" x 11'8" en-suite 9'0" x 6'9" bedroom 2 13'8" x 9'0" bedroom 3 11'5" x 10'9" bedroom 4(into door) 11'5" x 9'9" bathroom 10'0" x 6'3"

bedroom 1 3.71m x 3.55m en-suite 2.74m x 2.06m bedroom 2 4.18m x 2.74m bedroom 3 3.47m x 3.29m bedroom 4(into door) 3.48m x 2.98m bathroom 3.04m x 1.91m