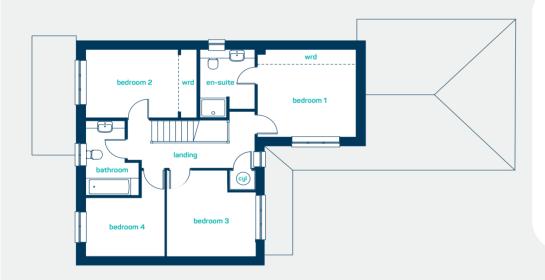

#### first floor

bedroom 1 12'2" x 11'8" en-suite 9'0" x 6'9" bedroom 2 13'8" x 9'0" bedroom 3 11'5" x 10'9" bedroom 4(into door) 11'5" x 9'9" bathroom 10'0" x 6'3"

bedroom 1 3.71m x 3.55m en-suite 2.74m x 2.06m bedroom 2 4.18m x 2.74m bedroom 3 3.47m x 3.29m bedroom 4(into door) 3.48m x 2.98m bathroom 3.04m x 1.91m