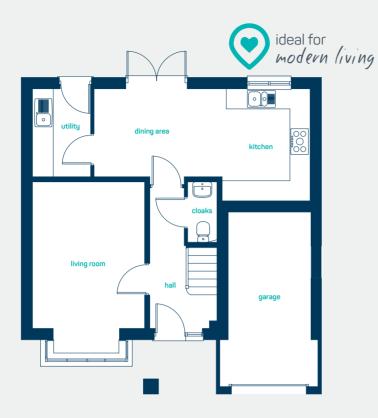

questions?

call... **03300 244 944** 

www.anwylhomes.co.uk

kitchen/breakfast\* 20'2" x 12'4" utility 5'8" x 5'7" dining room 11'8" x 11'4" living room 15'3" x 14'9" stud: 9'4" x 7'10"

kitchen/breakfast\* 6.15m x 3.75m utility 1.72m x 1.71m dining room 3.55m x 3.46m living room 4.64m x 4.49m study 2.84m x 2.39m

\*into door

kitchen living/dining cloaks

9' 11" x 6' 4" 13' 4" x 12' 9" 5' 2" x 3' 5"

kitchen living/dining cloaks 3.03m x 1.93m 4.05m x 3.88m 1.58m x 1.05m