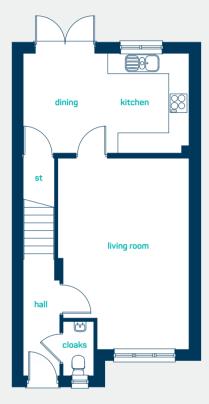

got questions?

call... 03300 244 944

www.anwylhomes.co.uk

dining

kitchen

living room

living room (inc bay) 18'1" x 11'5" kitchen/dining 14'8" x 8'9" cloaks 4'11" x 4'2"

living room (inc bay) 5.52m x 3.48m kitchen/dining 4.48m x 2.67m cloaks 1.50m x 1.27m