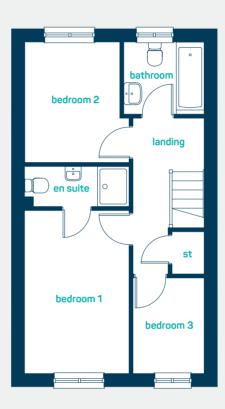

#### first floor

bedroom 1 12'2" x 11'8" en-suite 9'0" x 6'9" bedroom 2 13'8" x 9'0" bedroom 3 11'5" x 10'9" bedroom 4(into door) 11'5" x 9'9" bathroom 10'0" x 6'3"

bedroom 1 3.71m x 3.55m en-suite 2.74m x 2.06m bedroom 2 4.18m x 2.74m bedroom 3 3.47m x 3.29m bedroom 4(into door) 3.48m x 2.98m bathroom 3.04m x 1.91m