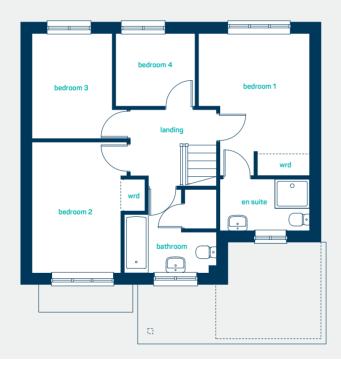

#### first floor

bedroom 1 12'2" x 11'8" en-suite 9'0" x 6'9" bedroom 2 13'8" x 9'0" bedroom 3 11'5" x 10'9" bedroom 4(into door) 11'5" x 9'9" bathroom 10'0" x 6'3"

bedroom 1 3.71m x 3.55m en-suite 2.74m x 2.06m bedroom 2 4.18m x 2.74m bedroom 3 3.47m x 3.29m bedroom 4(into door) 3.48m x 2.98m bathroom 3.04m x 1.91m