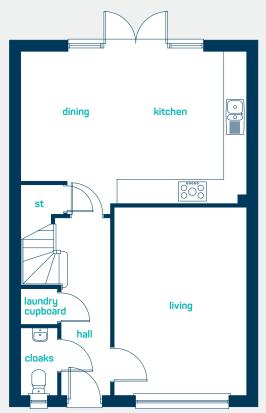

Anwyl homes. Everything considered.

www.anwylhomes.co.u

questions? call... 03300 244 944

the caernarfon

4 bed detached with double garage

A large family home. Key features include high ceilings, a double garage, an <u>open plan</u> kitchen breakfast room with French doors and separate dining room and study.

questions?

call... **03300 244 944** 

www.anwylhomes.co.uk

kitchen/breakfast\* 20'2" x 12'4" utility 5'8" x 5'7" dining room 11'8" x 11'4" living room 15'3" x 14'9" stud: 9'4" x 7'10"

kitchen/breakfast\* 6.15m x 3.75m utility 1.72m x 1.71m dining room 3.55m x 3.46m living room 4.64m x 4.49m study 2.84m x 2.39m

\*into door