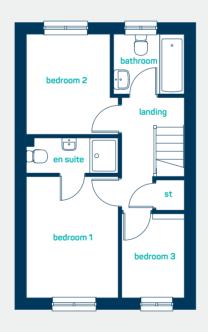

get in touch... 03300 244 944

the penley
3 bed semi-detached

A 3 bed semi-detached home, <u>ideal for</u> first time buyers. Key features include a separate living room, master bedroom with en-suite and open plan kitchen diner.

got questions?

call... 03300 244 944

www.anwylhomes.co.uk

living room 18' 1" x 11' 9" kitchen/dining 14' 8" x 8' 9" cloaks 4' 8" x 4' 2"

#### first floor

bedroom 1 13' 11" x 8' 7" en-suite 8' 6" x 3' 3" bedroom 2 9' 4" x 8' 6" bedroom 3 7' 10" x 5' 10" bathroom 6' 7" x 5' 8"

 bedroom 1
 4.22m x 2.61m

 en-suite
 2.59m x 1.00m

 bedroom 2
 2.84m x 2.60m

 bedroom 3
 2.38m x 1.78m

 bathroom
 2.02m x 1.69m

# the penley 3 bed semi-detached

www.anwylhomes.co.uk

This is a computer generated image of the penley, elevation treatment may vary. Room sizes are approximate, dimensions are taken from the longest room point (please consult homes advisor for measurement points). Plots may be handed and any garages may be single or double. Kitchen and bathroom layouts are indicative. These plans are correct at the time of going to press, but may be subject to change during construction. Please ensure that you check for specific plot details. 22/05/19