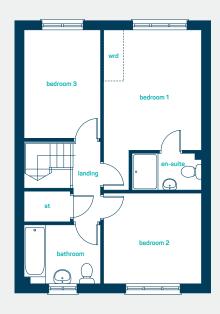

## first floor

bedroom 1 15'4" x 9'1" en-suite 7'10" x 4'10" bedroom 2 10'2" x 9'1" bedroom 3 6'10" x 6'10" bathroom 8'4" x 6'10"