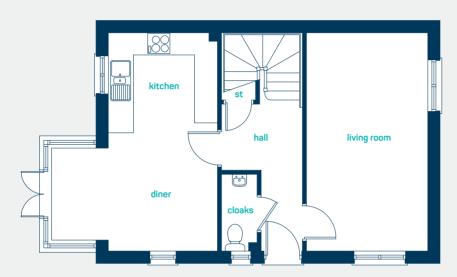

### ground floor

kitchen 12'1" x 7'6" cloaks 5'3" x 2'11" living/dining (inc bay) 20'3" x 14'7"

kitchen  $3.68 \,\mathrm{m} \times 2.28 \,\mathrm{m}$  cloaks  $1.60 \,\mathrm{m} \times 0.90 \,\mathrm{m}$  living/dining (inc bay)  $6.16 \,\mathrm{m} \times 4.45 \,\mathrm{m}$ 