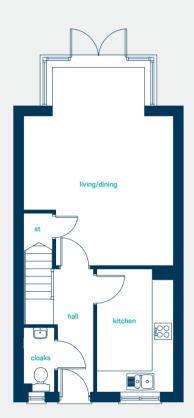

get in touch... 03300 244 944

**the overton** 3 bed semi-detached

A 3 bed semi-detached home, <u>ideal for</u> first time buyers. Key features include a separate living room, master bedroom with en-suite and open plan kitchen diner.

got questions?

call... **03300 244 944** 

www.anwylhomes.co.uk

# **the overton**3 bed semi-detached

www.anwylhomes.co.uk

This is a computer generated image of the overton, elevation treatment may vary. Room sizes are approximate, dimensions are taken from the longest room point (please consult homes advisor for measurement points). Plots may be handed and any garages may be single or double. Kitchen and bathroom layouts are indicative. These plans are correct at the time of going to press, but may be subject to change during construction. Please ensure that you check for specific plot details. 21/05/19