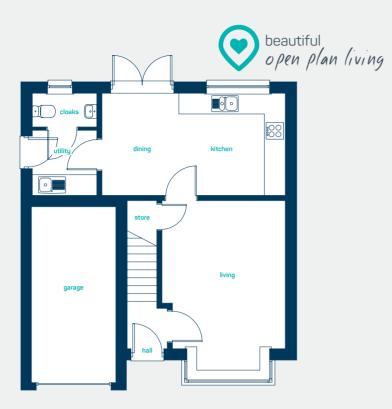

the farndon

4 bed detached

A spacious 4 bedroom detached family home. Key features include a large separate living room, master bedroom with en-suite and open plan kitchen, dining room.

got questions?

call... 03300 244 944

www.anwylhomes.co.uk

kitchen/dining 19'7" x 13'2" laundry cupboard 3'2" x 2 '11" 5′10" x 3′2" cloaks living room 16'4" x 11'5"

kitchen/dining 5.97m x 4.01m laundry cupboard 0.96m x 0.90m cloaks 1.78m x 0.96m 4.97m x 3.48m living room