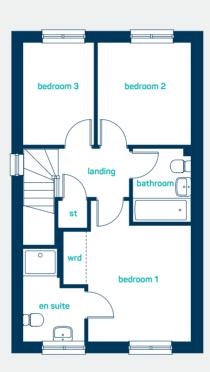

## first floor

bedroom 1 11'4" x 8'7" en-suite 8'6" x 3'3" bedroom 2 9'4" x 7'10" bedroom 3 7'10" x 5'10" bathroom 6'7" x 5'7"

 bedroom 1
 3.44m x 2.61m

 en-suite
 2.60m x 1.00m

 bedroom 2
 2.84m x 2.38m

 bedroom 3
 2.39m x 1.78m

 bathroom
 2.01m x 1.70m