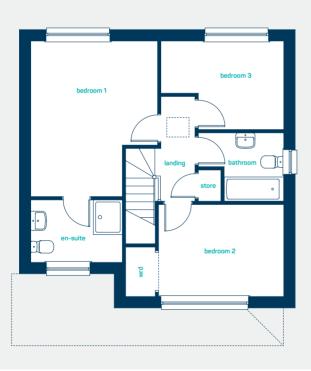

#### first floor

bedroom 1 12'2" x 11'8" en-suite 9'0" x 6'9" bedroom 2 13'8" x 9'0" bedroom 3 11'5" x 10'9" bedroom 4(into door) 11'5" x 9'9" bathroom 10'0" x 6'3"

bedroom 1 3.71m x 3.55m en-suite 2.74m x 2.06m bedroom 2 4.18m x 2.74m bedroom 3 3.47m x 3.29m bedroom 4(into door) 3.48m x 2.98m bathroom 3.04m x 1.91m