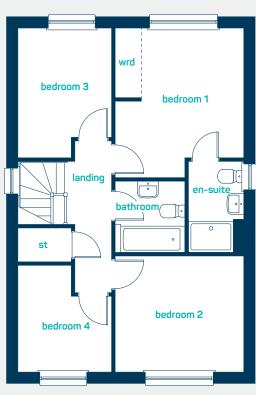

Anwyl homes. Everything considered.

www.anwylhomes.co.u

questions? call... 03300 244 944

the caernarfon

4 bed detached with double garage

A large family home. Key features include high ceilings, a double garage, an <u>open plan</u> kitchen breakfast room with French doors and separate dining room and study.

#### first floor

bedroom 1 12'2" x 11'8" en-suite 9'0" x 6'9" bedroom 2 13'8" x 9'0" bedroom 3 11'5" x 10'9" bedroom 4(into door) 11'5" x 9'9" bathroom 10'0" x 6'3"

bedroom 1 3.71m x 3.55m en-suite 2.74m x 2.06m bedroom 2 4.18m x 2.74m bedroom 3 3.47m x 3.29m bedroom 4(into door) 3.48m x 2.98m bathroom 3.04m x 1.91m