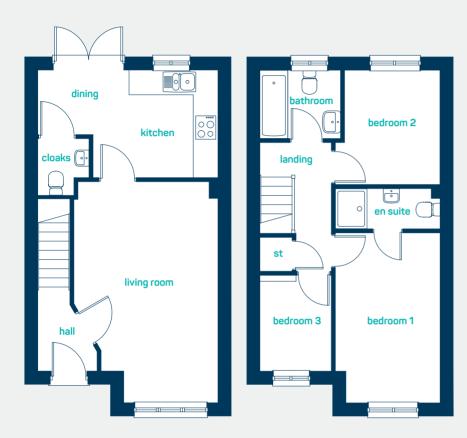

get in touch... 03300 244 944

the chirk

3 bed semi-detached

A 3 bed semi-detached home, *ideal for* first time buyers. Key features include a separate living room, master bedroom with en-suite and open plan kitchen diner

got questions?

call... 03300 244 944

www.anwylhomes.co.uk

dining

kitchen

living room

living room (inc bay) 18'1" x 11'5" kitchen/dining 14'8" x 8'9" cloaks 4'11" x 4'2"

living room (inc bay) 5.52m x 3.48m kitchen/dining 4.48m x 2.67m cloaks 1.50m x 1.27m

## first floor

bedroom 1 11'4" x 8'7" en-suite 8'6" x 3'3" bedroom 2 9'4" x 7'10" bedroom 3 7'10" x 5'10" bathroom 6'7" x 5'7"

 bedroom 1
 3.44m x 2.61m

 en-suite
 2.60m x 1.00m

 bedroom 2
 2.84m x 2.38m

 bedroom 3
 2.39m x 1.78m

 bathroom
 2.01m x 1.70m

# the chirk 3 bed semi-detached

www.anwylhomes.co.uk

This is a computer generated image of the chirk, elevation treatment may vary. Room sizes are approximate, dimensions are taken from the longest room point (please consult homes advisor for measurement points). Plots may be handed and any garages may be single or double. Kitchen and bathroom layouts are indicative. These plans are correct at the time of going to press, but may be subject to change during construction. Please ensure that you check for specific plot details. 21/05/19