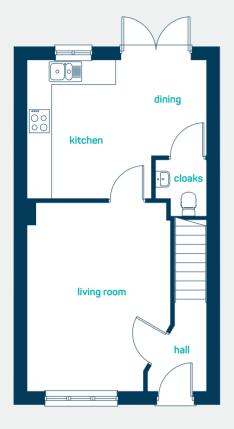

the elwy 2 bed semi-detached

A delightful semi-detached home, perfect for first-time buyers. Key features include <u>spacious bedrooms</u> and a large living room.

questions?

call... **03300 244 944** 

www.anwylhomes.co.uk

kitchen living/dining cloaks

9' 11" x 6' 4" 13' 4" x 12' 9" 5' 2" x 3' 5"

kitchen living/dining cloaks 3.03m x 1.93m 4.05m x 3.88m 1.58m x 1.05m