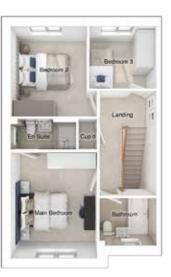

### THE HEWSON

4-bedroom detached house with integral single garage Total Floor Area: 145 sq m (1561 sq.ft.)

#### FIRST FLOOR

| 4412 x 5634 | [14'-6" × 18'-6"]          |
|-------------|----------------------------|
| 3367 x 3845 | [11'-1" x 12'-7"]          |
| 3809 x 2800 | [12'-6" × 9'-2"]           |
| 2929 x 4005 | [9'-7" × 13'-2"]           |
|             | 3367 x 3845<br>3809 x 2800 |