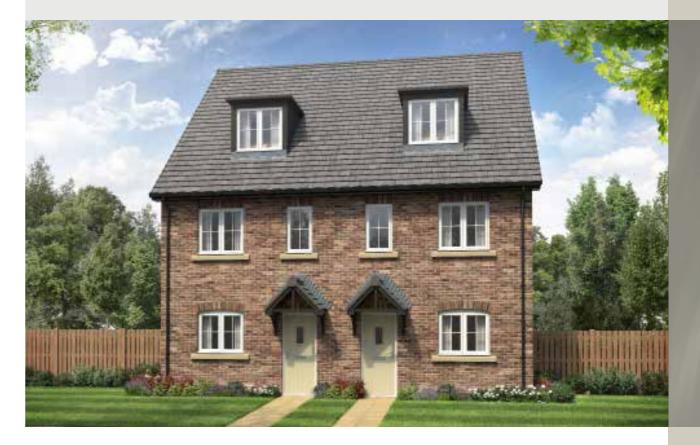

# THE EMMERSON

4-bedroom semi-detached or linked house with driveway parking or parking spaces Total Floor Area: 120 sq m (1292 sq.ft.)

SECOND FLOOR

3562 x 7118 [11'-8" x 23'-4"]

7" x 13'-5"]

7" × 12'-6"]

9" × 10'-5"]

Main bedroom: