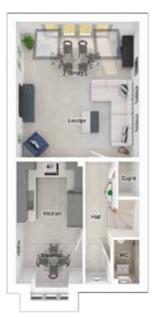

| GROUND FLOOR    |             |                   |  |
|-----------------|-------------|-------------------|--|
| Lounge:         | 3105 x 5480 | [10'-2" × 18'-0"] |  |
| Kitchen/dining: | 2525 x 3774 | [8'-3" x 12'-5"]  |  |
| Family area:    | 2700 × 2762 | [8'-10" x 9'-1"]  |  |