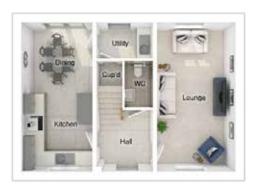

## THE SPENCER

3-bedroom semi-detached house with driveway parking or parking spaces Total Floor Area: 89 sq m (960 sq.ft.)