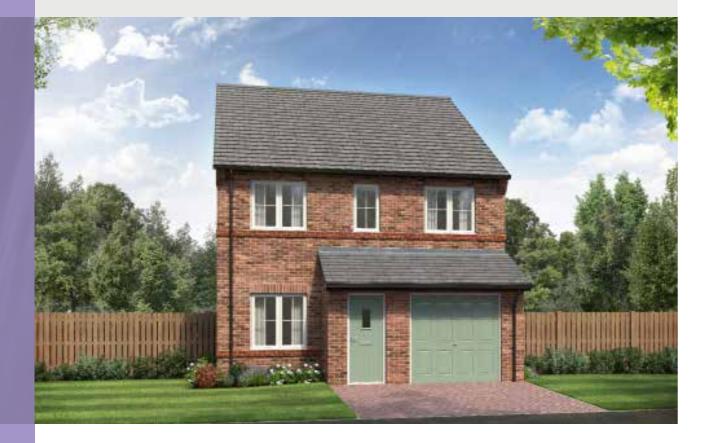

### THE HEWSON

4-bedroom detached house with integral single garage Total Floor Area: 145 sq m (1561 sq.ft.)

#### **GROUND FLOOR**

| Lounge:      | 3380 x 4366 | [11'-1" x 14'-4"]  |
|--------------|-------------|--------------------|
| Kitchen:     | 2925 x 3296 | [9'-7" × 10'-10"]  |
| Dining:      | 2593 x 4507 | [8'-6" × 14'-10"]  |
| Family area: | 3037 x 3296 | [10'-0" × 10'-10"] |

#### FIRST FLOOR

| 4412 x 5634 | [14'-6" × 18'-6"]          |
|-------------|----------------------------|
| 3367 x 3845 | [11'-1" x 12'-7"]          |
| 3809 x 2800 | [12'-6" × 9'-2"]           |
| 2929 x 4005 | [9'-7" × 13'-2"]           |
|             | 3367 x 3845<br>3809 x 2800 |

Please note CGIs are for illustrative purposes only; external finishes including roof tile colours, brick, stone, render and landscaping may vary between plots. Properties may also be built 'handed' (mirror image) of those illustrated. Story Homes reserves the right to alter and change certain aspects of a property – therefore it is recommended that you speak to a Sales Executive for further details. All dimensions are taken from the widest and longest points of each room; they are approximate and should not be used for carpet sizes, appliance spaces or furniture. These particulars do not form part of a contract or warranty.