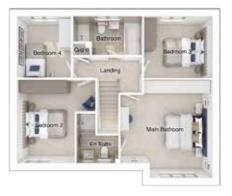

### THE HEWSON

4-bedroom detached house with integral single garage Total Floor Area: 145 sq m (1561 sq.ft.)

#### **GROUND FLOOR**

| Lounge:      | 3380 x 4366 | [11'-1" x 14'-4"]  |
|--------------|-------------|--------------------|
| Kitchen:     | 2925 x 3296 | [9'-7" × 10'-10"]  |
| Dining:      | 2593 x 4507 | [8'-6" × 14'-10"]  |
| Family area: | 3037 x 3296 | [10'-0" × 10'-10"] |

#### FIRST FLOOR

| 4412 x 5634 | [14'-6" × 18'-6"]          |
|-------------|----------------------------|
| 3367 x 3845 | [11'-1" x 12'-7"]          |
| 3809 x 2800 | [12'-6" × 9'-2"]           |
| 2929 x 4005 | [9'-7" × 13'-2"]           |
|             | 3367 x 3845<br>3809 x 2800 |