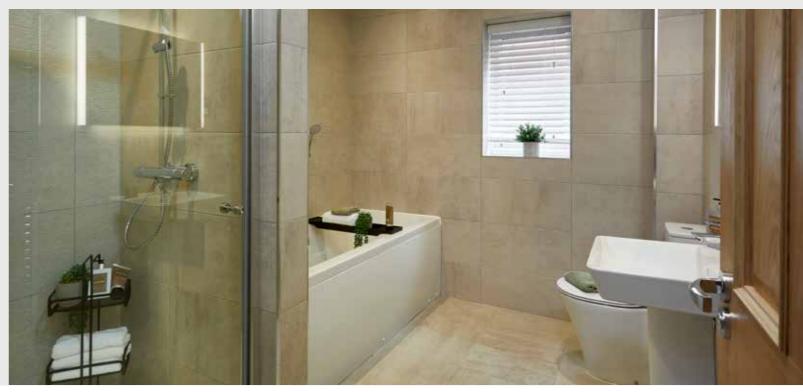

#### WE KNOW THE DIFFERENCE IS IN THE DETAIL. ON EVERY LEVEL.

|                           |                                             |                                                                                                                                                                                                                     | THE HARPER | THE CARTER | THE SPENCER | THE COOPER | THE ALEXANDER | THELARSON | THE EMMERSON | THE HARRISON | THEJEFFERSON | THE HEWSON |
|---------------------------|---------------------------------------------|---------------------------------------------------------------------------------------------------------------------------------------------------------------------------------------------------------------------|------------|------------|-------------|------------|---------------|-----------|--------------|--------------|--------------|------------|
|                           | Bathroom basin                              | Free standing white basin and pedestal to bathroom/en-<br>suite/cloakroom with chrome mixer tap                                                                                                                     |            | =          | -           |            |               |           |              |              |              | -          |
| /ARE                      | WC                                          | Free standing white WC suite with soft close toilet seat to bathroom, en-suite and cloakroom                                                                                                                        | -          | -          | -           |            | -             |           |              | -            |              | -          |
| ARYW                      | Bath                                        | Double ended bath with centrally located chrome bath mixer tap and low-level shower hose/handset                                                                                                                    |            |            |             |            |               |           |              |              |              |            |
| BATHROOM AND SANITARYWARE | Showering cubicle to bathroom and en-suite  | Separate shower cubicle with low-entry shower tray.<br>Glazed shower screen and thermostatically controlled<br>shower valve with dual handset – high level shower head<br>and mid-height shower handle              | -          |            | -           |            |               |           |              |              |              | •          |
| OOM AN                    | Wall tiles to bathroom                      | Full height tiles to all shower enclosures with<br>feature tiling to the back wall. Full height feature<br>tiles to back of bath wall with bath return walls<br>in plain tiles. WC and basin walls to be half tiled |            |            |             |            |               |           |              |              |              | •          |
| ватнг                     | Wall tiles to en-suite                      | Fully tiled walls to shower enclosure with feature tiles to the back wall enclosure. WC and basin walls to be half tiled                                                                                            | -          | -          | -           | -          | -             | -         | -            | -            | -            | -          |
|                           | Wall tiles to<br>cloakroom                  | Splashback to wash basin                                                                                                                                                                                            |            |            |             |            |               |           |              |              |              | -          |
|                           | Central heating                             | Full gas central heating Vaillant system – combi boiler                                                                                                                                                             |            |            |             |            |               |           |              |              |              | -          |
|                           |                                             | Full gas central heating Vaillant system –<br>system boiler with mains pressure hot water cylinder                                                                                                                  | -          | -          | -           | -          | -             | -         | -            | -            | -            |            |
| G                         |                                             | Single zone central heating system                                                                                                                                                                                  |            |            |             |            |               | -         | -            | -            | -            | -          |
| Ĩ                         |                                             | Dual zone central heating system                                                                                                                                                                                    | -          | -          | -           | -          | -             |           |              |              |              |            |
| HEATING                   | Towel rails                                 | Chrome towel warmer to bathroom                                                                                                                                                                                     |            |            |             |            |               |           |              |              |              |            |
| -                         |                                             | Chrome towel warmer to en-suite                                                                                                                                                                                     |            |            |             |            | -             |           | -            |              |              |            |
|                           |                                             | White towel warmer to en-suite                                                                                                                                                                                      | -          | -          | -           | -          |               | -         | -            | -            | -            | -          |
|                           | Radiator                                    | White radiator to en-suite                                                                                                                                                                                          | -          | -          | -           | -          | -             | -         |              | -            | -            | -          |
|                           | Electrical sockets/                         | White plastic electrical sockets/switch plates throughout                                                                                                                                                           |            |            |             |            |               |           |              |              |              |            |
|                           | switch plates                               | USB sockets to kitchen x 1, lounge x 1<br>and master bedroom x 2 sockets                                                                                                                                            |            |            | -           |            |               |           |              |              |              |            |
|                           | BT/phone point                              | BT point to lounge<br>(NB first point will be standard BT box)                                                                                                                                                      |            |            |             |            |               |           |              |              |              | •          |
| ICAL                      | Media point                                 | Media plate to lounge area and family room (where<br>applicable) — including 2 double sockets, data and TV<br>points. Please refer to electrical layout                                                             | -          | -          | -           | -          | -             |           |              |              |              | -          |
| ELECTRICAL                |                                             | Media plate to lounge area — including 2 double sockets,<br>data and TV points. Euro outlet plate to master bedroom<br>- including data and TV points. Please refer to electrical<br>layout                         |            |            | -           |            |               | -         | -            | -            | -            | -          |
|                           | TV point                                    | TV point to selected locations                                                                                                                                                                                      | -          | -          |             | -          | -             |           | -            |              |              |            |
|                           | Cat 6 cabling                               | Cabling to two points which can be utilised to carry data to your TV or internet device                                                                                                                             |            |            |             |            |               |           |              |              |              | •          |
|                           | Downlighters<br>to kitchen and<br>wet rooms | Brushed stainless steel LED downlighters to kitchen, bathroom and en-suite                                                                                                                                          |            |            | •           |            |               |           |              |              |              |            |