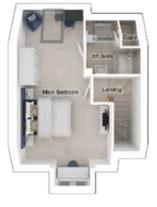

# THE EMMERSON

4-bedroom semi-detached or linked house with driveway parking or parking spaces Total Floor Area: 120 sq m (1292 sq.ft.)

SECOND FLOOR

3562 x 7118 [11'-8" x 23'-4"]

7" x 13'-5"]

7" × 12'-6"]

9" × 10'-5"]

Main bedroom: