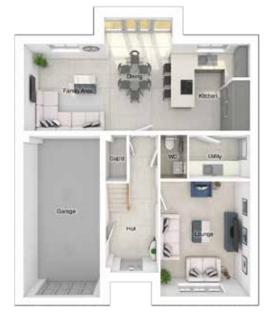

### THE HEWSON

4-bedroom detached house with integral single garage Total Floor Area: 145 sq m (1561 sq.ft.)

#### **GROUND FLOOR**

| Lounge:      | 3380 x 4366 | [11'-1" x 14'-4"]  |
|--------------|-------------|--------------------|
| Kitchen:     | 2925 x 3296 | [9'-7" × 10'-10"]  |
| Dining:      | 2593 x 4507 | [8'-6" × 14'-10"]  |
| Family area: | 3037 x 3296 | [10'-0" × 10'-10"] |