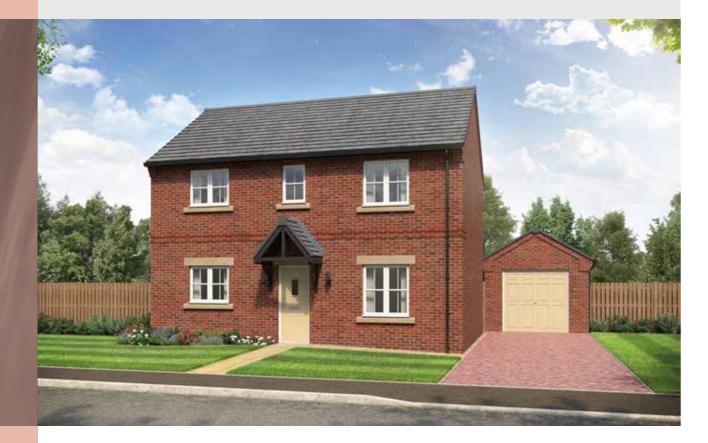

### THE HEWSON

4-bedroom detached house with integral single garage Total Floor Area: 145 sq m (1561 sq.ft.)