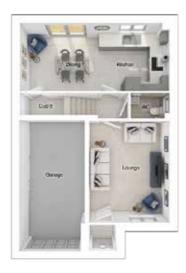

### THE HEWSON

4-bedroom detached house with integral single garage Total Floor Area: 145 sq m (1561 sq.ft.)

#### **GROUND FLOOR**

| Lounge:      | 3380 x 4366 | [11'-1" x 14'-4"]  |
|--------------|-------------|--------------------|
| Kitchen:     | 2925 x 3296 | [9'-7" × 10'-10"]  |
| Dining:      | 2593 x 4507 | [8'-6" × 14'-10"]  |
| Family area: | 3037 x 3296 | [10'-0" × 10'-10"] |