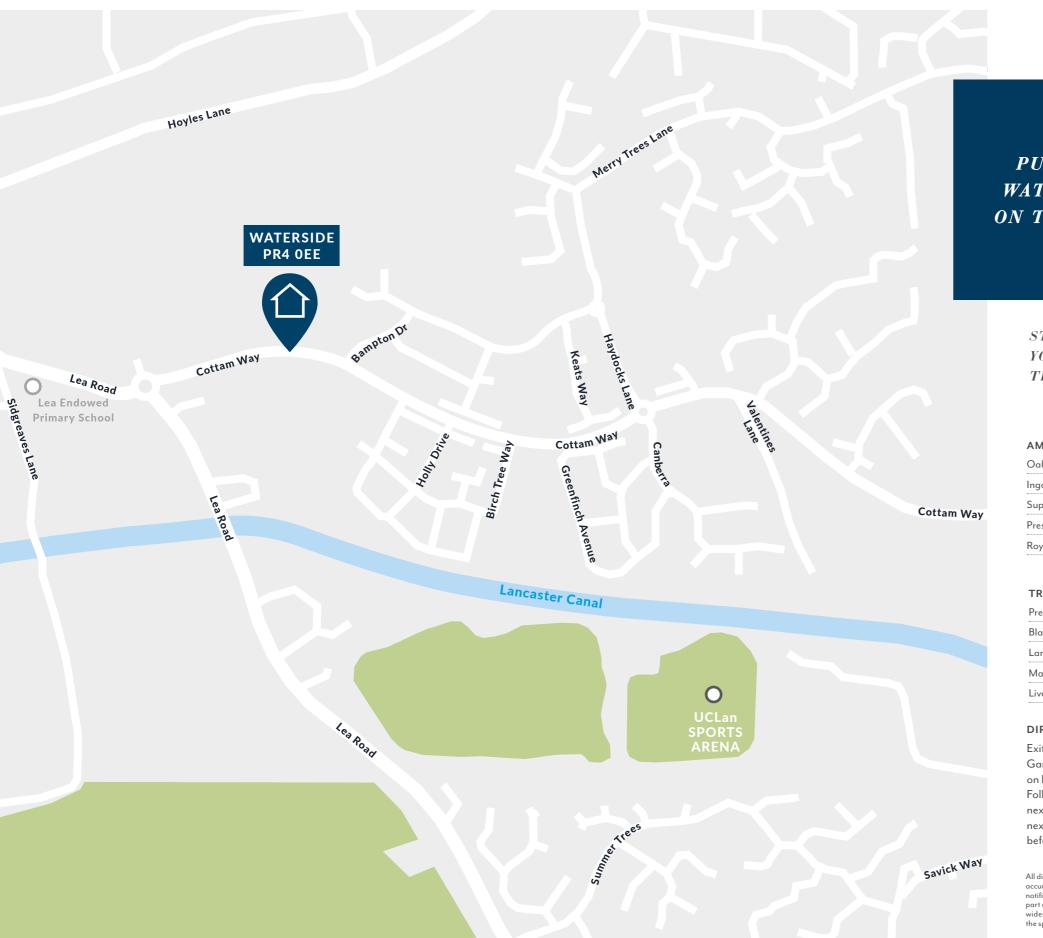

# Story HOMES

**PUTTING** WATERSIDE ON THE MAP.

### STAYING CLOSE BY, OR EXPLORING FURTHER. YOU CAN EASILY EXPERIENCE EVERYTHING THE AREA HAS TO OFFER.

#### AMENITIES

| Oaklands Dental Surgery |
|-------------------------|
| Ingol Health Centre     |
| Supermarket             |
| Preston City Centre     |
| Royal Preston Hospital  |

| TRAVEL     |           |
|------------|-----------|
| Preston    | 3.2 miles |
| Blackpool  | 18 miles  |
| Lancaster  | 22 miles  |
| Manchester | 40 miles  |
| Liverpool  | 44 miles  |
|            |           |

#### DIRECTIONS

Exit the M6 at Junction 32 Broughton Interchange from the North or South and follow signs for Garstang Rd / A6. Turn left onto Eastway / B6241, at the roundabout take the first exit and stay on Eastway / B6241, at the next roundabout take the third exit keeping on the Eastway / B6241. Following on the B6241, at the roundabout take the first exit onto Lightfoot Lane / B6241, at the next roundabout take the third exit on to Tom Benson Way, go through the next roundabout, at the next roundabout take the third exit onto Cottam Way. Carry on along Cottam Way for half a mile before you come to Waterside.

| Ŕ         |
|-----------|
| 1.4 miles |
| 1.6 miles |
| 3.2 miles |
| 3.6 miles |
| 3.8 miles |
|           |
|           |

| ATTRACTIONS                  | <b>+††</b> |
|------------------------------|------------|
| Preston City Centre          | 3.2 miles  |
| Ribby Hall Village Spa Hotel | 6.7 miles  |
| Lytham St Annes              | 14 miles   |
| Blackpool                    | 18 miles   |
| Lake District                | 41 miles   |
|                              |            |

| SCHOOLS                          | $\sim$    |
|----------------------------------|-----------|
| Cottam Primary School            | 0.3 miles |
| Our Lady's Catholic School       | 2.5 miles |
| University of Central Lancashire | 2.8 miles |
| Preston College                  | 3.7 miles |