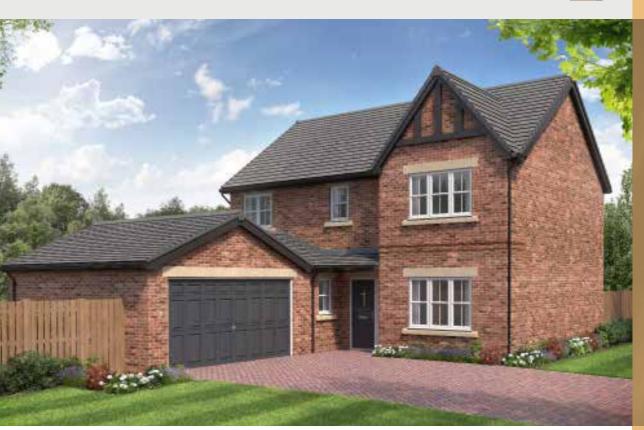

### THE HEWSON

4-bedroom detached house with integral single garage Total Floor Area: 145 sq m (1561 sq.ft.)