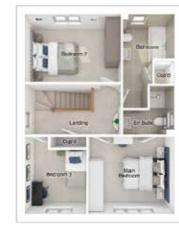

### THE HEWSON

4-bedroom detached house with integral single garage Total Floor Area: 145 sq m (1561 sq.ft.)

#### FIRST FLOOR

| 4412 x 5634 | [14'-6" × 18'-6"]          |
|-------------|----------------------------|
| 3367 x 3845 | [11'-1" x 12'-7"]          |
| 3809 x 2800 | [12'-6" × 9'-2"]           |
| 2929 x 4005 | [9'-7" × 13'-2"]           |
|             | 3367 x 3845<br>3809 x 2800 |