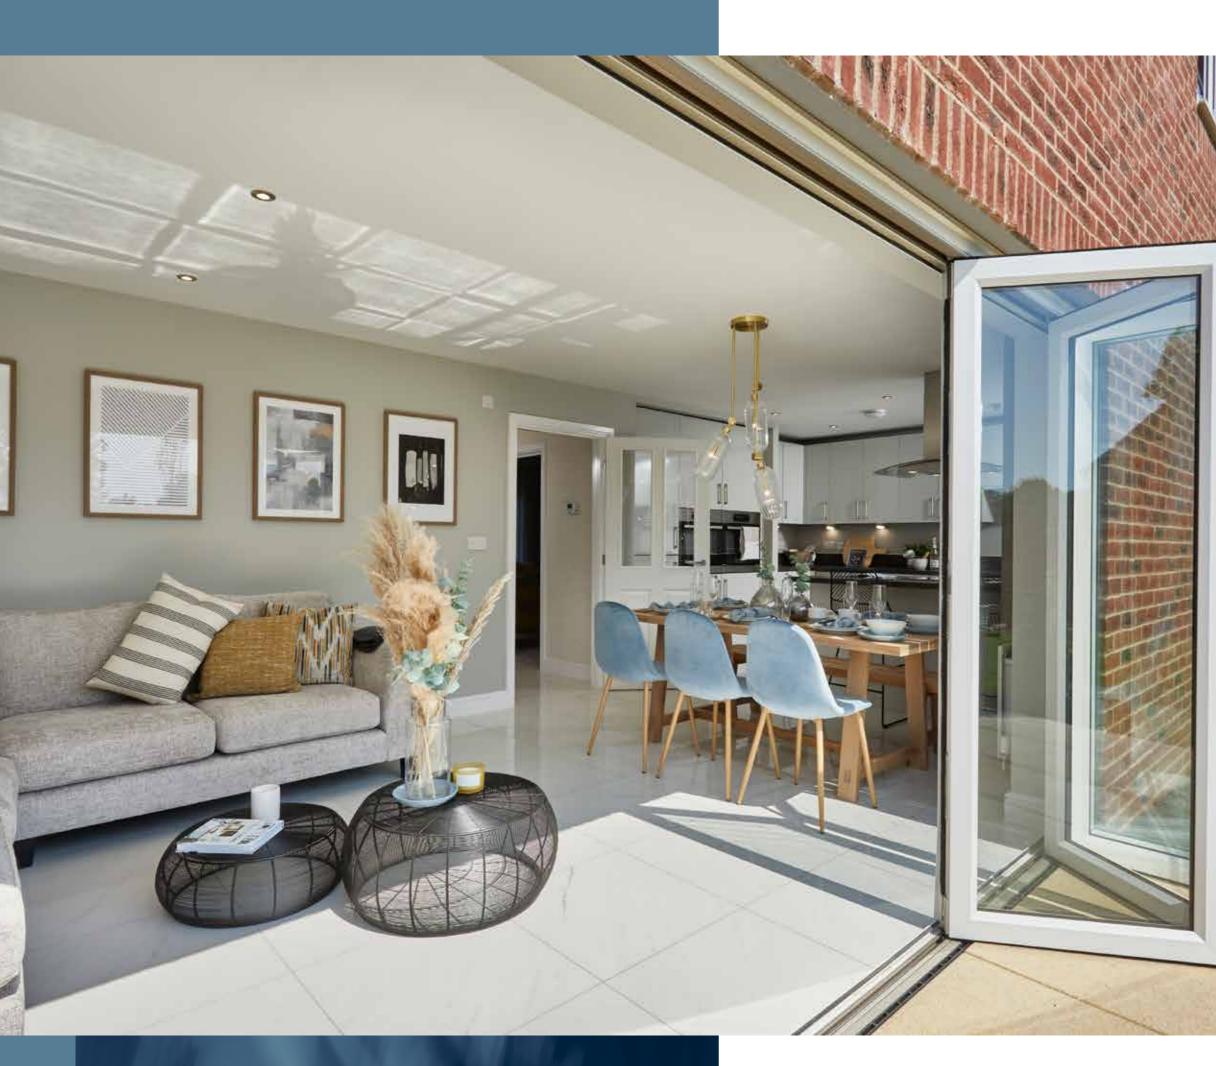

# STRONG IN BUILD. 0 STRONG IN CHARACTER. 1

Image shown is for illustrative purposes only.

Of course, every home is unique. But with a new Story home, you'll discover some elements are shared. Like open-plan living areas that radiate light and space. Well-designed kitchens that deliver practicality and durability. Beautifully designed bathrooms and en-suites that take centre stage. And there's also bi-fold and French doors that come as standard, helping to create a seamless link between your home and garden.

What's more, when you buy a new Story home, you have the opportunity to personalise your home even further with our choices, upgrades and optional extras which can be incorporated seamlessly into your new home.