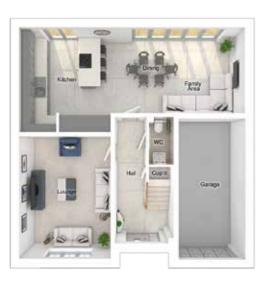

### THE HEWSON

4-bedroom detached house with integral single garage Total Floor Area: 145 sq m (1561 sq.ft.)

#### **GROUND FLOOR**

| Lounge:      | 3380 x 4366 | [11'-1" x 14'-4"]  |
|--------------|-------------|--------------------|
| Kitchen:     | 2925 x 3296 | [9'-7" × 10'-10"]  |
| Dining:      | 2593 x 4507 | [8'-6" × 14'-10"]  |
| Family area: | 3037 x 3296 | [10'-0" × 10'-10"] |