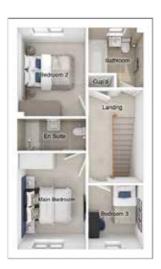

#### **GROUND FLOOR**

| Lounge:      | 3380 x 4366 | [11'-1" x 14'-4"]  |
|--------------|-------------|--------------------|
| Kitchen:     | 2925 x 3296 | [9'-7" × 10'-10"]  |
| Dining:      | 2593 x 4507 | [8'-6" × 14'-10"]  |
| Family area: | 3037 x 3296 | [10'-0" × 10'-10"] |

#### FIRST FLOOR

| 4412 x 5634 | [14'-6" × 18'-6"]          |
|-------------|----------------------------|
| 3367 x 3845 | [11'-1" x 12'-7"]          |
| 3809 x 2800 | [12'-6" × 9'-2"]           |
| 2929 x 4005 | [9'-7" × 13'-2"]           |
|             | 3367 x 3845<br>3809 x 2800 |