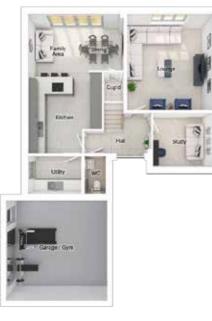

# THE EMMERSON

4-bedroom semi-detached or linked house with driveway parking or parking spaces Total Floor Area: 120 sq m (1292 sq.ft.)

SECOND FLOOR

3562 x 7118 [11'-8" x 23'-4"]

7" x 13'-5"]

7" × 12'-6"]

9" × 10'-5"]

Main bedroom: