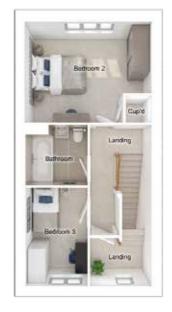

#### FIRST FLOOR Bedroom 2:

| Deuroom 2.  |       |
|-------------|-------|
| 2625 x 4086 | [8'-7 |
| Bedroom 3:  |       |
| 2625 x 3819 | [8'-7 |
| Bedroom 4:  |       |
| 2062 x 3166 | [6'-9 |
|             |       |