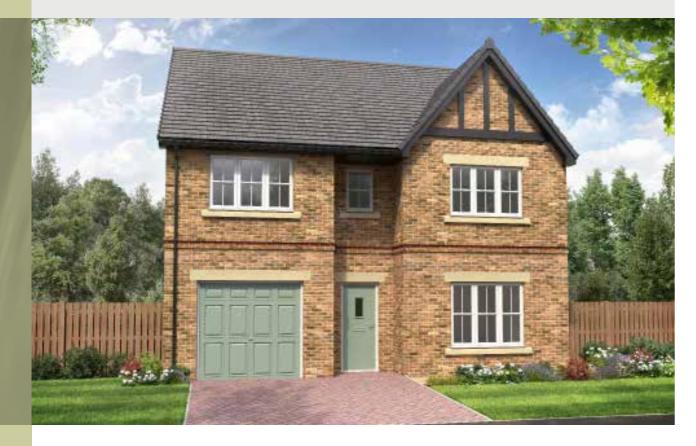

## THE LARSON

4-bedroom detached house with integral single garage Total Floor Area: 103 sq m (1109 sq.ft.)

#### **GROUND FLOOR**

| Lounge:                | 3788 x 4544 | [12'-5" x 14'-11"] |
|------------------------|-------------|--------------------|
| Kitchen/dining/family: | 6530 × 2903 | [21'-5" × 9'-6"]   |

#### FIRST FLOOR

| Main bedroom: | 3992 x 3590 | [13'-1" x 11'-9"] |
|---------------|-------------|-------------------|
| Bedroom 2:    | 2450 x 3590 | [8'-1" x 11'-9"]  |
| Bedroom 3:    | 3393 x 2903 | [11'-2" × 9'-6"]  |
| Bedroom 4:    | 3049 x 2753 | [10'-0'' × 9'-0"] |
|               |             |                   |