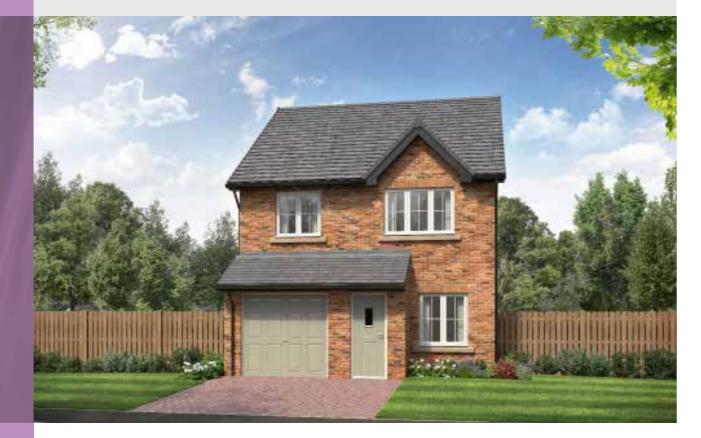

### THE HEWSON

4-bedroom detached house with integral single garage Total Floor Area: 145 sq m (1561 sq.ft.)

#### **GROUND FLOOR**

| Lounge:      | 3380 x 4366 | [11'-1" x 14'-4"]  |
|--------------|-------------|--------------------|
| Kitchen:     | 2925 x 3296 | [9'-7" × 10'-10"]  |
| Dining:      | 2593 x 4507 | [8'-6" × 14'-10"]  |
| Family area: | 3037 x 3296 | [10'-0" × 10'-10"] |

#### FIRST FLOOR

| 4412 x 5634 | [14'-6" × 18'-6"]          |
|-------------|----------------------------|
| 3367 x 3845 | [11'-1" x 12'-7"]          |
| 3809 x 2800 | [12'-6" × 9'-2"]           |
| 2929 x 4005 | [9'-7" × 13'-2"]           |
|             | 3367 x 3845<br>3809 x 2800 |

Please note CGIs are for illustrative purposes only; external finishes including roof tile colours, brick, stone, render and landscaping may vary between plots. Properties may also be built 'handed' (mirror image) of those illustrated. Story Homes reserves the right to alter and change certain aspects of a property – therefore it is recommended that you speak to a Sales Executive for further details. All dimensions are taken from the widest and longest points of each room; they are approximate and should not be used for carpet sizes, appliance spaces or furniture. These particulars do not form part of a contract or warranty.