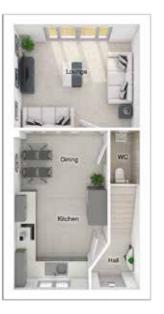

#### GROUND FLOOR Lounge/dining: 4775 x 5242 [15'-8" x 17'-3"]

Kitchen/breakfast: 2550 x 5413 [8'-4" x 17'-9"]