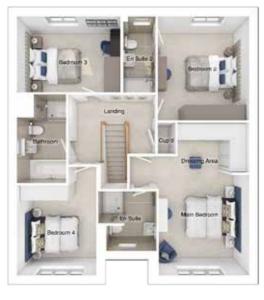

### THE HEWSON

4-bedroom detached house with integral single garage Total Floor Area: 145 sq m (1561 sq.ft.)

#### FIRST FLOOR

| 4412 x 5634 | [14'-6" × 18'-6"]          |
|-------------|----------------------------|
| 3367 x 3845 | [11'-1" x 12'-7"]          |
| 3809 x 2800 | [12'-6" × 9'-2"]           |
| 2929 x 4005 | [9'-7" × 13'-2"]           |
|             | 3367 x 3845<br>3809 x 2800 |