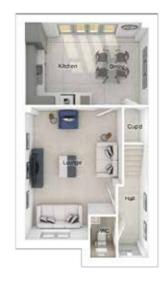

#### **GROUND FLOOR**

| Lounge:      | 3380 x 4366 | [11'-1" x 14'-4"]  |
|--------------|-------------|--------------------|
| Kitchen:     | 2925 x 3296 | [9'-7" × 10'-10"]  |
| Dining:      | 2593 x 4507 | [8'-6" × 14'-10"]  |
| Family area: | 3037 x 3296 | [10'-0" × 10'-10"] |

#### FIRST FLOOR

| 4412 x 5634 | [14'-6" × 18'-6"]          |
|-------------|----------------------------|
| 3367 x 3845 | [11'-1" x 12'-7"]          |
| 3809 x 2800 | [12'-6" × 9'-2"]           |
| 2929 x 4005 | [9'-7" × 13'-2"]           |
|             | 3367 x 3845<br>3809 x 2800 |