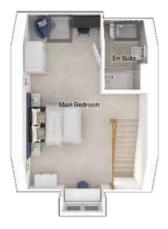

### THE HEWSON

4-bedroom detached house with integral single garage Total Floor Area: 145 sq m (1561 sq.ft.)

#### **GROUND FLOOR**

| Lounge:      | 3380 x 4366 | [11'-1" x 14'-4"]  |
|--------------|-------------|--------------------|
| Kitchen:     | 2925 x 3296 | [9'-7" × 10'-10"]  |
| Dining:      | 2593 x 4507 | [8'-6" × 14'-10"]  |
| Family area: | 3037 x 3296 | [10'-0" × 10'-10"] |

#### FIRST FLOOR

| 4412 x 5634 | [14'-6" × 18'-6"]          |
|-------------|----------------------------|
| 3367 x 3845 | [11'-1" x 12'-7"]          |
| 3809 x 2800 | [12'-6" × 9'-2"]           |
| 2929 x 4005 | [9'-7" × 13'-2"]           |
|             | 3367 x 3845<br>3809 x 2800 |