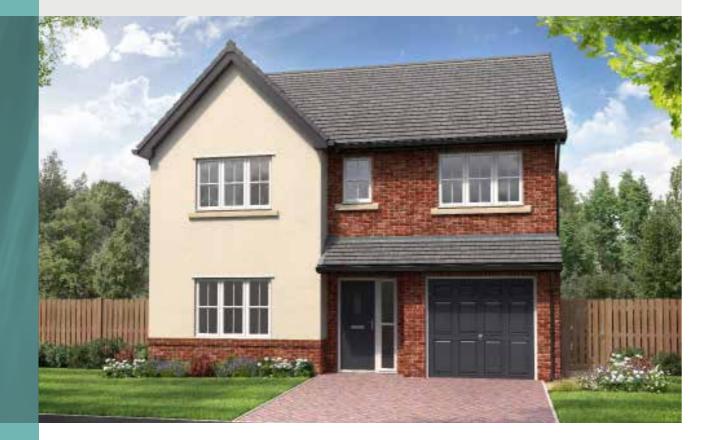

### THE HEWSON

4-bedroom detached house with integral single garage Total Floor Area: 145 sq m (1561 sq.ft.)