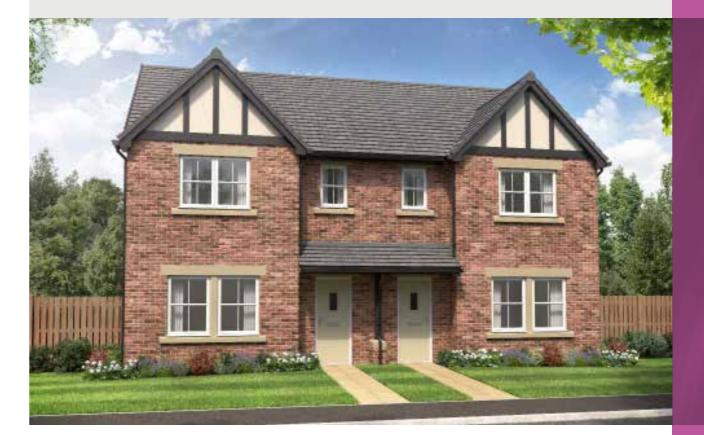

### THE HEWSON

4-bedroom detached house with integral single garage Total Floor Area: 145 sq m (1561 sq.ft.)