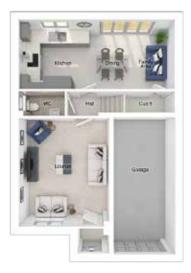

### THE HEWSON

4-bedroom detached house with integral single garage Total Floor Area: 145 sq m (1561 sq.ft.)

#### **GROUND FLOOR**

| Lounge:      | 3380 x 4366 | [11'-1" x 14'-4"]  |
|--------------|-------------|--------------------|
| Kitchen:     | 2925 x 3296 | [9'-7" × 10'-10"]  |
| Dining:      | 2593 x 4507 | [8'-6" × 14'-10"]  |
| Family area: | 3037 x 3296 | [10'-0" × 10'-10"] |

#### FIRST FLOOR

| 4412 x 5634 | [14'-6" × 18'-6"]          |
|-------------|----------------------------|
| 3367 x 3845 | [11'-1" x 12'-7"]          |
| 3809 x 2800 | [12'-6" × 9'-2"]           |
| 2929 x 4005 | [9'-7" × 13'-2"]           |
|             | 3367 x 3845<br>3809 x 2800 |

Please note CGIs are for illustrative purposes only; external finishes including roof tile colours, brick, stone, render and landscaping may vary between plots. Properties may also be built 'handed' (mirror image) of those illustrated. Story Homes reserves the right to alter and change certain aspects of a property – therefore it is recommended that you speak to a Sales Executive for further details. All dimensions are taken from the widest and longest points of each room; they are approximate and should not be used for carpet sizes, appliance spaces or furniture. These particulars do not form part of a contract or warranty.