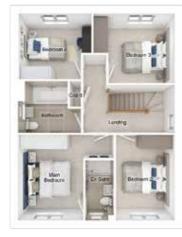

### THE HEWSON

4-bedroom detached house with integral single garage Total Floor Area: 145 sq m (1561 sq.ft.)

#### FIRST FLOOR

| 4412 x 5634 | [14'-6" × 18'-6"]          |
|-------------|----------------------------|
| 3367 x 3845 | [11'-1" x 12'-7"]          |
| 3809 x 2800 | [12'-6" × 9'-2"]           |
| 2929 x 4005 | [9'-7" × 13'-2"]           |
|             | 3367 x 3845<br>3809 x 2800 |

Please note CGIs are for illustrative purposes only; external finishes including roof tile colours, brick, stone, render and landscaping may vary between plots. Properties may also be built 'handed' (mirror image) of those illustrated. Story Homes reserves the right to alter and change certain aspects of a property – therefore it is recommended that you speak to a Sales Executive for further details. All dimensions are taken from the widest and longest points of each room; they are approximate and should not be used for carpet sizes, appliance spaces or furniture. These particulars do not form part of a contract or warranty.