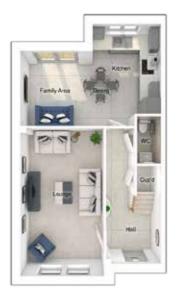

### THE HEWSON

4-bedroom detached house with integral single garage Total Floor Area: 145 sq m (1561 sq.ft.)

#### **GROUND FLOOR**

| Lounge:      | 3380 x 4366 | [11'-1" x 14'-4"]  |
|--------------|-------------|--------------------|
| Kitchen:     | 2925 x 3296 | [9'-7" × 10'-10"]  |
| Dining:      | 2593 x 4507 | [8'-6" × 14'-10"]  |
| Family area: | 3037 x 3296 | [10'-0" × 10'-10"] |