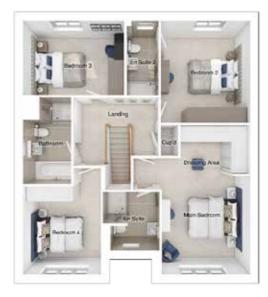

### THE HEWSON

4-bedroom detached house with integral single garage Total Floor Area: 145 sq m (1561 sq.ft.)

#### FIRST FLOOR

| 4412 x 5634 | [14'-6" × 18'-6"]          |
|-------------|----------------------------|
| 3367 x 3845 | [11'-1" x 12'-7"]          |
| 3809 x 2800 | [12'-6" × 9'-2"]           |
| 2929 x 4005 | [9'-7" × 13'-2"]           |
|             | 3367 x 3845<br>3809 x 2800 |