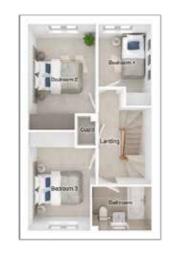

### THE HEWSON

4-bedroom detached house with integral single garage Total Floor Area: 145 sq m (1561 sq.ft.)

#### **GROUND FLOOR**

| Lounge:      | 3380 x 4366 | [11'-1" x 14'-4"]  |
|--------------|-------------|--------------------|
| Kitchen:     | 2925 x 3296 | [9'-7" × 10'-10"]  |
| Dining:      | 2593 x 4507 | [8'-6" × 14'-10"]  |
| Family area: | 3037 x 3296 | [10'-0" × 10'-10"] |

#### FIRST FLOOR

| 4412 x 5634 | [14'-6" × 18'-6"]          |
|-------------|----------------------------|
| 3367 x 3845 | [11'-1" x 12'-7"]          |
| 3809 x 2800 | [12'-6" × 9'-2"]           |
| 2929 x 4005 | [9'-7" × 13'-2"]           |
|             | 3367 x 3845<br>3809 x 2800 |