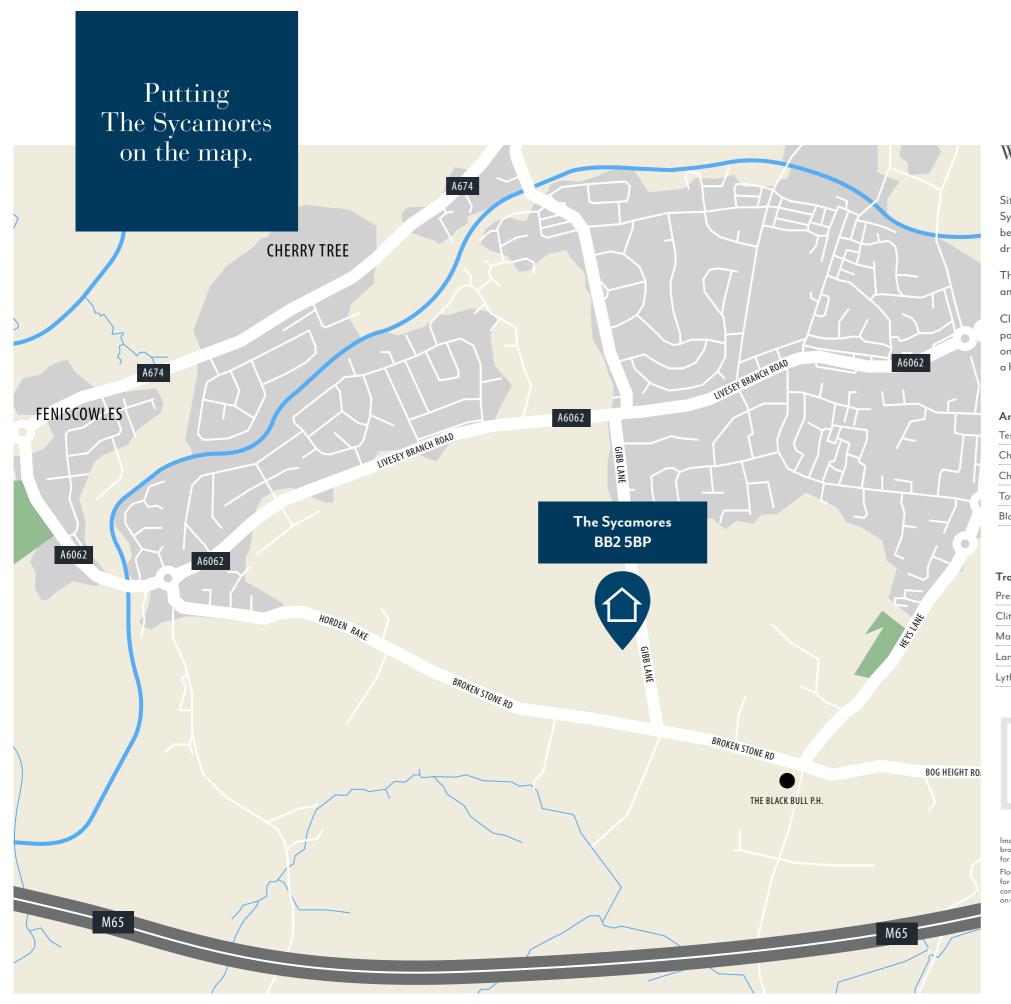

### What's around The Sycamores?

Situated on the outskirts of Blackburn, The Sycamores offers countryside living whilst being close to the town centre, and just a short drive (12 miles) from city life in Preston.

The development has excellent commuter links and is near to the M65.

Close to The Sycamores, beautiful country parks, canal walks and cycle ways can be found on the Witton Weavers Way walking route, a historic 32 mile trail which ends at Witton

Country Park. The park has fantastic play areas for children, picnic spots and nature trails.

Local cafés include Brunch! Café and Takeaway, and the closest schools are St Bede's RC High School, Meadowhead Junior School and Nook Barn Nursery. The town offers all of the amenities you will need including supermarkets like Aldi and Tesco Express as well as independent stores.

| Amenities                   | X         |
|-----------------------------|-----------|
| Tesco Express               | 0.9 miles |
| Cherry Tree Dental Practice | 1 mile    |
| Cherry Tree Surgery         | 1.5 miles |
| Townsmoor Retail Park       | 2.4 miles |
| Blackburn Royal Hospital    | 3.4 miles |

| Attractions           | <b>(==</b> ) |
|-----------------------|--------------|
| Blackburn Town Centre | 2.8 miles    |
| Witton Country Park   | 1.5 miles    |
| Ewood Park            | 1.6 miles    |
| Blackpool             | 29 miles     |
| Skipton               | 31 miles     |

| Travel          | <b>**</b>  |
|-----------------|------------|
| Preston         | 11 miles   |
| Clitheroe       | 13.8 miles |
| Manchester      | 30 miles   |
| Lancaster       | 30 miles   |
| Lytham St Annes | 32 miles   |