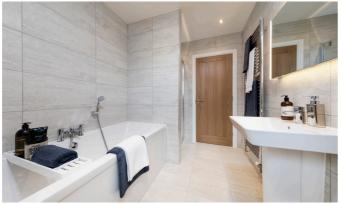

Higher ceilings creating lots of natural light

Open plan flexible living

Porcelanosa bathroom tiles

Beautiful street scenes

Larger turfed gardens and paved patio areas

Relaxed spacious lounges

#### First floor

 Main bedroom:
 3080 x 3806 [10'-1" x 12'-6"]

 Bedroom 2:
 2739 x 3248 [9'-0" x 10'-8"]

 Bedroom 3:
 2398 x 2192 [7'-10" x 7'-2"]

Image shown is for illustrative purposes only.

Of course, every home is unique. But with a new Story home, you'll discover some elements are shared. Like open plan living areas that radiate light and space. Well-designed kitchens that deliver practicality and durability. Beautifully designed bathrooms and en-suites that take centre stage. Plus with media plates and a centrally located router, our homes are made with modern living in mind. Bi-fold or French doors also come as standard, helping to create a seamless link between your home and garden.