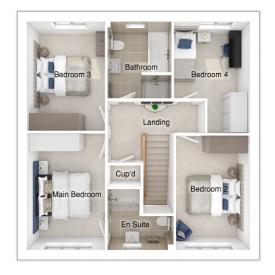

## The Lawson

4-bedroom detached house with integral single garage
Total Floor Area: 154 sq m (1660 sq.ft.)

#### Ground floor

Lounge: 4912 x 3962 [16'-2" x 13'-0"]
Kitchen/family area: 5068 x 4681 [16'-8" x 15'-4"]
Dining: 2865 x 3206 [9'-5" x 10'-6"]

#### First floor

 Main bedroom:
 3491 x 5335
 [11'-6" x 17'-6"]

 Bedroom 2:
 2893 x 4269
 [9'-6" x 14'-0"]

 Bedroom 3:
 5067 x 3588
 [16'-8" x 11'-9"]

 Bedroom 4:
 3178 x 2907
 [10'-5" x 9'-7"]

 Bedroom 5:
 2581 x 2907
 [8'-6" x 9'-7"]