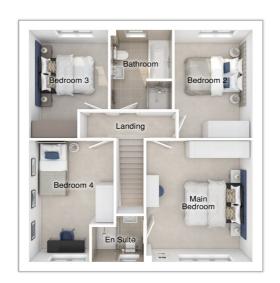

#### First floor

 Main bedroom:
 3491 x 5335
 [11'-6" x 17'-6"]

 Bedroom 2:
 2893 x 4269
 [9'-6" x 14'-0"]

 Bedroom 3:
 5067 x 3588
 [16'-8" x 11'-9"]

 Bedroom 4:
 3178 x 2907
 [10'-5" x 9'-7"]

 Bedroom 5:
 2581 x 2907
 [8'-6" x 9'-7"]