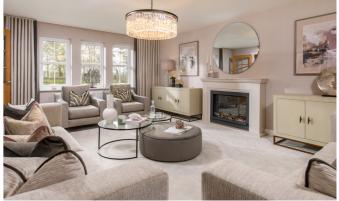

Built with modern living in mind, think spacious, open plan living areas that offer the flexibility to live your way. All finished with the highest attention to detail and a specification that includes more than you'd expect.

#### First floor

 Main bedroom:
 3080 x 3806 [10'-1" x 12'-6"]

 Bedroom 2:
 2739 x 3248 [9'-0" x 10'-8"]

 Bedroom 3:
 2398 x 2192 [7'-10" x 7'-2"]

Image shown is for illustrative purposes only.

Of course, every home is unique. But with a new Story home, you'll discover some elements are shared. Like open plan living areas that radiate light and space. Well-designed kitchens that deliver practicality and durability. Beautifully designed bathrooms and en-suites that take centre stage. Plus with media plates and a centrally located router, our homes are made with modern living in mind. Bi-fold or French doors also come as standard, helping to create a seamless link between your home and garden.