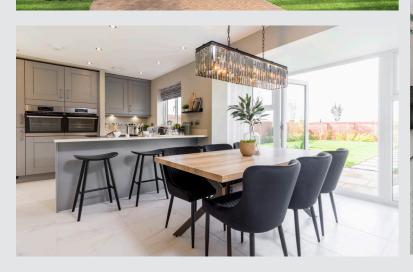

Andrew Hewson, Head of Design

Step inside a Story home and you will find a high specification, with more included than you might think. Here are just a few of our favourite features...

Designer kitchens with Bi-fold or French doors

#### First floor

 Main bedroom:
 3080 x 3806 [10'-1" x 12'-6"]

 Bedroom 2:
 2739 x 3248 [9'-0" x 10'-8"]

 Bedroom 3:
 2398 x 2192 [7'-10" x 7'-2"]

Image shown is for illustrative purposes only.

Of course, every home is unique. But with a new Story home, you'll discover some elements are shared. Like open plan living areas that radiate light and space. Well-designed kitchens that deliver practicality and durability. Beautifully designed bathrooms and en-suites that take centre stage. Plus with media plates and a centrally located router, our homes are made with modern living in mind. Bi-fold or French doors also come as standard, helping to create a seamless link between your home and garden.