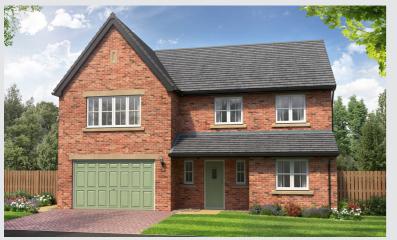

Built with modern living in mind, think spacious, open plan living areas that offer the flexibility to live your way. All finished with the highest attention to detail and a specification that includes more than you'd expect.

#### First floor

 Main bedroom:
 3080 x 3806 [10'-1" x 12'-6"]

 Bedroom 2:
 2739 x 3248 [9'-0" x 10'-8"]

 Bedroom 3:
 2398 x 2192 [7'-10" x 7'-2"]

Image shown is for illustrative purposes only.

Of course, every home is unique. But with a new Story home, you'll discover some elements are shared. Like open plan living areas that radiate light and space. Well-designed kitchens that deliver practicality and durability. Beautifully designed bathrooms and en-suites that take centre stage. Plus with media plates and a centrally located router, our homes are made with modern living in mind. Bi-fold or French doors also come as standard, helping to create a seamless link between your home and garden.