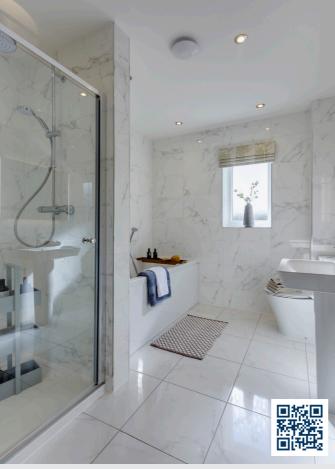

#### First floor

 Main bedroom:
 3080 x 3806 [10'-1" x 12'-6"]

 Bedroom 2:
 2739 x 3248 [9'-0" x 10'-8"]

 Bedroom 3:
 2398 x 2192 [7'-10" x 7'-2"]

Image shown is for illustrative purposes only.

Of course, every home is unique. But with a new Story home, you'll discover some elements are shared. Like open plan living areas that radiate light and space. Well-designed kitchens that deliver practicality and durability. Beautifully designed bathrooms and en-suites that take centre stage. Plus with media plates and a centrally located router, our homes are made with modern living in mind. Bi-fold or French doors also come as standard, helping to create a seamless link between your home and garden.