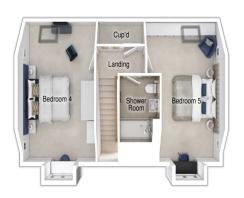

#### First floor

 Main bedroom:
 2754 x 3907
 [9'-1" x 12'-10"]

 Bedroom 2:
 2612 x 3832
 [8'-7" x 12'-7"]

 Bedroom 3:
 2754 x 3660
 [9'-1" x 12'-0"]

 Bedroom 4:
 2684 x 3735
 [8'-10" x 12'-3"]