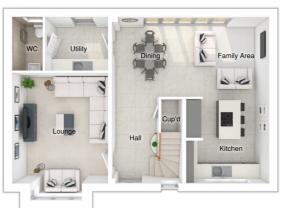

## The Layton

5-bedroom detached house with detached double/single garage Total Floor area: 177 sq m (1902 sq.ft.)

3258 x 3001 [10'-8" x 9'-10"] Bedroom 3:

#### Ground floor

3675 x 5486 [12'-1" x 18'-0"] Lounge: Kitchen: 3668 x 3600 [12'-1" x 11'-10"] Dining/family area: 3596 x 5425 [11'-10" x 17'-10"] Study: 2593 x 2484 [8'-6" x 8'-2"]