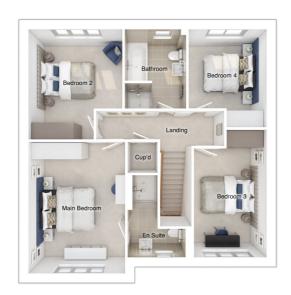

## The Layton

5-bedroom detached house with detached double/single garage Total Floor area: 177 sq m (1902 sq.ft.)

3258 x 3001 [10'-8" x 9'-10"] Bedroom 3:

#### Ground floor

3675 x 5486 [12'-1" x 18'-0"] Lounge: Kitchen: 3668 x 3600 [12'-1" x 11'-10"] Dining/family area: 3596 x 5425 [11'-10" x 17'-10"] Study: 2593 x 2484 [8'-6" x 8'-2"]

#### First floor

Main bedroom: 4393 x 4960 [14'-5" x 16'-3"] Bedroom 2: 4395 x 2793 [14'-5" x 9'-2"] Bedroom 3: 2515 x 4557 [8'-3" x 15'-0"] Bedroom 4: 2529 x 3890 [8'-4" x 12'-9"] 2801 x 3460 [9'-2" x 11'-4"]  $Bedroom\,5:$ 

Family area:

| Ground floor         |             |                    | First floor   |             |                   | Second floor |             |                   |  |  |  |  |
|----------------------|-------------|--------------------|---------------|-------------|-------------------|--------------|-------------|-------------------|--|--|--|--|
| Lounge:              | 3320 x 5027 | [10'-11" x 16'-6"] | Main bedroom: | 3382 x 4980 | [11'-1" × 16'-4"] | Bedroom 4:   | 3382 × 5663 | [11'-1" × 18'-7"] |  |  |  |  |
| Kitchen/dining area: | 5760 x 3867 | [18'-11" x 12'-8"] | Bedroom 2:    | 3235 x 3285 | [10'-7" x 10'-9"] | Bedroom 5:   | 3217 x 5663 | [10'-7" x 18'-7"] |  |  |  |  |

3235 x 3495 [10'-7" x 11'-6"]