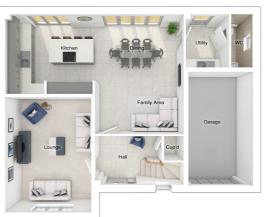

## The Layton

5-bedroom detached house with detached double/single garage Total Floor area: 177 sq m (1902 sq.ft.)

3258 x 3001 [10'-8" x 9'-10"] Bedroom 3:

#### Ground floor

3675 x 5486 [12'-1" x 18'-0"] Lounge: Kitchen: 3668 x 3600 [12'-1" x 11'-10"] Dining/family area: 3596 x 5425 [11'-10" x 17'-10"] Study: 2593 x 2484 [8'-6" x 8'-2"]

#### First floor

Main bedroom: 4393 x 4960 [14'-5" x 16'-3"] Bedroom 2: 4395 x 2793 [14'-5" x 9'-2"] Bedroom 3: 2515 x 4557 [8'-3" x 15'-0"] Bedroom 4: 2529 x 3890 [8'-4" x 12'-9"] 2801 x 3460 [9'-2" x 11'-4"]  $Bedroom\,5:$ 