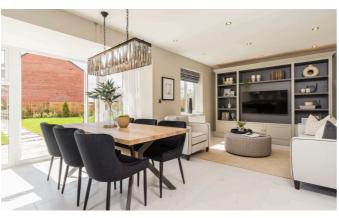

Built with modern living in mind, think spacious, open plan living areas that offer the flexibility to live your way. All finished with the highest attention to detail and a specification that includes more than you'd expect.

Higher ceilings creating lots of natural light

Open plan flexible living

Porcelanosa bathroom tiles

Beautiful street scenes

Larger turfed gardens and paved patio areas

Relaxed spacious lounges

#### First floor

 Main bedroom:
 3080 x 3806 [10'-1" x 12'-6"]

 Bedroom 2:
 2739 x 3248 [9'-0" x 10'-8"]

 Bedroom 3:
 2398 x 2192 [7'-10" x 7'-2"]

Image shown is for illustrative purposes only.

Of course, every home is unique. But with a new Story home, you'll discover some elements are shared. Like open plan living areas that radiate light and space. Well-designed kitchens that deliver practicality and durability. Beautifully designed bathrooms and en-suites that take centre stage. Plus with media plates and a centrally located router, our homes are made with modern living in mind. Bi-fold or French doors also come as standard, helping to create a seamless link between your home and garden.