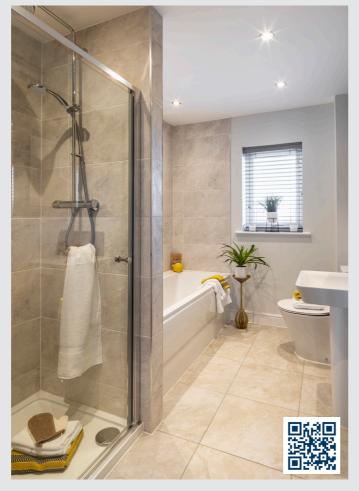

#### First floor

 Main bedroom:
 3080 x 3806 [10'-1" x 12'-6"]

 Bedroom 2:
 2739 x 3248 [9'-0" x 10'-8"]

 Bedroom 3:
 2398 x 2192 [7'-10" x 7'-2"]

Image shown is for illustrative purposes only.

Of course, every home is unique. But with a new Story home, you'll discover some elements are shared. Like open plan living areas that radiate light and space. Well-designed kitchens that deliver practicality and durability. Beautifully designed bathrooms and en-suites that take centre stage. Plus with media plates and a centrally located router, our homes are made with modern living in mind. Bi-fold or French doors also come as standard, helping to create a seamless link between your home and garden.