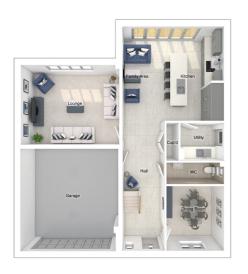

## The Charlton

#### Ground floor

3675 x 5486 [12'-1" x 18'-0"] Lounge: Kitchen: 3668 x 3600 [12'-1" x 11'-10"] Dining/family area: 3596 x 5425 [11'-10" x 17'-10"] Study: 2593 x 2484 [8'-6" x 8'-2"]