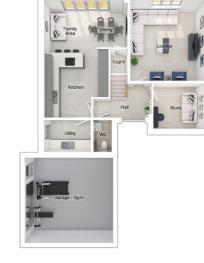

#### Ground floor

3675 x 5486 [12'-1" x 18'-0"] Lounge: Kitchen: 3668 x 3600 [12'-1" x 11'-10"] Dining/family area: 3596 x 5425 [11'-10" x 17'-10"] Study: 2593 x 2484 [8'-6" x 8'-2"]