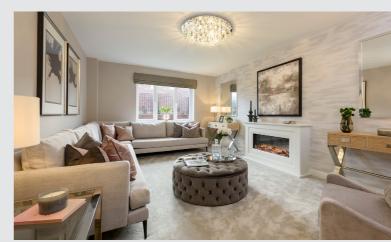

#### First floor

 Main bedroom:
 3080 x 3806 [10'-1" x 12'-6"]

 Bedroom 2:
 2739 x 3248 [9'-0" x 10'-8"]

 Bedroom 3:
 2398 x 2192 [7'-10" x 7'-2"]

Image shown is for illustrative purposes only.

Of course, every home is unique. But with a new Story home, you'll discover some elements are shared. Like open plan living areas that radiate light and space. Well-designed kitchens that deliver practicality and durability. Beautifully designed bathrooms and en-suites that take centre stage. Plus with media plates and a centrally located router, our homes are made with modern living in mind. Bi-fold or French doors also come as standard, helping to create a seamless link between your home and garden.