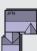

## The Layton

5-bedroom detached house with detached double/single garage Total Floor area: 177 sq m (1902 sq.ft.)

3258 x 3001 [10'-8" x 9'-10"] Bedroom 3:

#### Ground floor

3675 x 5486 [12'-1" x 18'-0"] Lounge: Kitchen: 3668 x 3600 [12'-1" x 11'-10"] Dining/family area: 3596 x 5425 [11'-10" x 17'-10"] Study: 2593 x 2484 [8'-6" x 8'-2"]

#### First floor

Main bedroom: 4393 x 4960 [14'-5" x 16'-3"] Bedroom 2: 4395 x 2793 [14'-5" x 9'-2"] Bedroom 3: 2515 x 4557 [8'-3" x 15'-0"] Bedroom 4: 2529 x 3890 [8'-4" x 12'-9"] 2801 x 3460 [9'-2" x 11'-4"]  $Bedroom\,5:$ 