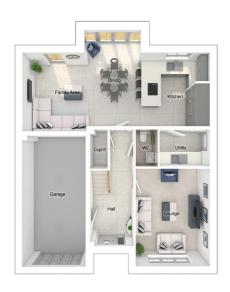

#### Ground floor

3675 x 5486 [12'-1" x 18'-0"] Lounge: Kitchen: 3668 x 3600 [12'-1" x 11'-10"] Dining/family area: 3596 x 5425 [11'-10" x 17'-10"] Study: 2593 x 2484 [8'-6" x 8'-2"]

#### First floor

Main bedroom: 4393 x 4960 [14'-5" x 16'-3"] Bedroom 2: 4395 x 2793 [14'-5" x 9'-2"] Bedroom 3: 2515 x 4557 [8'-3" x 15'-0"] Bedroom 4: 2529 x 3890 [8'-4" x 12'-9"] 2801 x 3460 [9'-2" x 11'-4"]  $Bedroom\,5:$ 