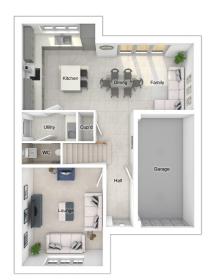

## The Layton

5-bedroom detached house with detached double/single garage Total Floor area: 177 sq m (1902 sq.ft.)

3258 x 3001 [10'-8" x 9'-10"] Bedroom 3:

#### Ground floor

3675 x 5486 [12'-1" x 18'-0"] Lounge: Kitchen: 3668 x 3600 [12'-1" x 11'-10"] Dining/family area: 3596 x 5425 [11'-10" x 17'-10"] Study: 2593 x 2484 [8'-6" x 8'-2"]

#### First floor

Main bedroom: 4393 x 4960 [14'-5" x 16'-3"] Bedroom 2: 4395 x 2793 [14'-5" x 9'-2"] Bedroom 3: 2515 x 4557 [8'-3" x 15'-0"] Bedroom 4: 2529 x 3890 [8'-4" x 12'-9"] 2801 x 3460 [9'-2" x 11'-4"]  $Bedroom\,5:$ 