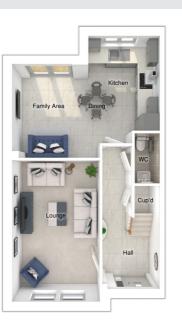

## The Layton

5-bedroom detached house with detached double/single garage Total Floor area: 177 sq m (1902 sq.ft.)

3258 x 3001 [10'-8" x 9'-10"] Bedroom 3:

#### Ground floor

3675 x 5486 [12'-1" x 18'-0"] Lounge: Kitchen: 3668 x 3600 [12'-1" x 11'-10"] Dining/family area: 3596 x 5425 [11'-10" x 17'-10"] Study: 2593 x 2484 [8'-6" x 8'-2"]