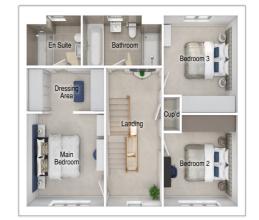

## The Lawson

4-bedroom detached house with integral single garage
Total Floor Area: 154 sq m (1660 sq.ft.)

#### First floor

 Main bedroom:
 3491 x 5335
 [11'-6" x 17'-6"]

 Bedroom 2:
 2893 x 4269
 [9'-6" x 14'-0"]

 Bedroom 3:
 5067 x 3588
 [16'-8" x 11'-9"]

 Bedroom 4:
 3178 x 2907
 [10'-5" x 9'-7"]

 Bedroom 5:
 2581 x 2907
 [8'-6" x 9'-7"]