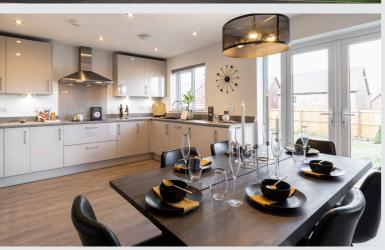

#### First floor

 Main bedroom:
 3080 x 3806 [10'-1" x 12'-6"]

 Bedroom 2:
 2739 x 3248 [9'-0" x 10'-8"]

 Bedroom 3:
 2398 x 2192 [7'-10" x 7'-2"]

Image shown is for illustrative purposes only.

Of course, every home is unique. But with a new Story home, you'll discover some elements are shared. Like open plan living areas that radiate light and space. Well-designed kitchens that deliver practicality and durability. Beautifully designed bathrooms and en-suites that take centre stage. Plus with media plates and a centrally located router, our homes are made with modern living in mind. Bi-fold or French doors also come as standard, helping to create a seamless link between your home and garden.