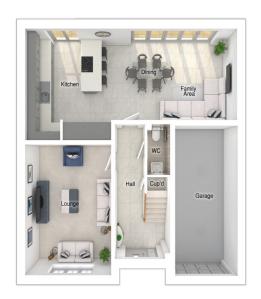

## The Layton

5-bedroom detached house with detached double/single garage Total Floor area: 177 sq m (1902 sq.ft.)

3258 x 3001 [10'-8" x 9'-10"] Bedroom 3:

#### Ground floor

3675 x 5486 [12'-1" x 18'-0"] Lounge: Kitchen: 3668 x 3600 [12'-1" x 11'-10"] Dining/family area: 3596 x 5425 [11'-10" x 17'-10"] Study: 2593 x 2484 [8'-6" x 8'-2"]

#### First floor

Main bedroom: 4393 x 4960 [14'-5" x 16'-3"] Bedroom 2: 4395 x 2793 [14'-5" x 9'-2"] Bedroom 3: 2515 x 4557 [8'-3" x 15'-0"] Bedroom 4: 2529 x 3890 [8'-4" x 12'-9"] 2801 x 3460 [9'-2" x 11'-4"]  $Bedroom\,5:$ 

Family area:

| Ground floor         |             |                    | First floor   |             |                   | Second floor |             |                   |  |  |  |  |
|----------------------|-------------|--------------------|---------------|-------------|-------------------|--------------|-------------|-------------------|--|--|--|--|
| Lounge:              | 3320 x 5027 | [10'-11" x 16'-6"] | Main bedroom: | 3382 x 4980 | [11'-1" × 16'-4"] | Bedroom 4:   | 3382 × 5663 | [11'-1" × 18'-7"] |  |  |  |  |
| Kitchen/dining area: | 5760 x 3867 | [18'-11" x 12'-8"] | Bedroom 2:    | 3235 x 3285 | [10'-7" x 10'-9"] | Bedroom 5:   | 3217 x 5663 | [10'-7" x 18'-7"] |  |  |  |  |

3235 x 3495 [10'-7" x 11'-6"]