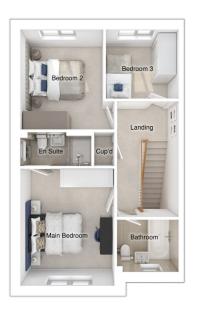

## The Layton

5-bedroom detached house with detached double/single garage Total Floor area: 177 sq m (1902 sq.ft.)

3258 x 3001 [10'-8" x 9'-10"] Bedroom 3:

#### First floor

Main bedroom: 4393 x 4960 [14'-5" x 16'-3"] Bedroom 2: 4395 x 2793 [14'-5" x 9'-2"] Bedroom 3: 2515 x 4557 [8'-3" x 15'-0"] Bedroom 4: 2529 x 3890 [8'-4" x 12'-9"] 2801 x 3460 [9'-2" x 11'-4"]  $Bedroom\,5:$ 