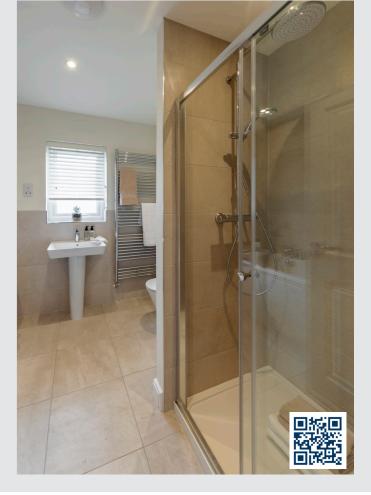

#### First floor

 Main bedroom:
 3080 x 3806 [10'-1" x 12'-6"]

 Bedroom 2:
 2739 x 3248 [9'-0" x 10'-8"]

 Bedroom 3:
 2398 x 2192 [7'-10" x 7'-2"]

Image shown is for illustrative purposes only.

Of course, every home is unique. But with a new Story home, you'll discover some elements are shared. Like open plan living areas that radiate light and space. Well-designed kitchens that deliver practicality and durability. Beautifully designed bathrooms and en-suites that take centre stage. Plus with media plates and a centrally located router, our homes are made with modern living in mind. Bi-fold or French doors also come as standard, helping to create a seamless link between your home and garden.

## We know the difference is in the detail.

|                 |                                             |                                                                                                                                                                                                            | The Spencer | The Pearson | The Ferguson | The Harrison | The Wilson | The Sanderson | The Jefferson | The Hewson | The Lawson | The Masterton | The Layton | The Charlton |
|-----------------|---------------------------------------------|------------------------------------------------------------------------------------------------------------------------------------------------------------------------------------------------------------|-------------|-------------|--------------|--------------|------------|---------------|---------------|------------|------------|---------------|------------|--------------|
|                 | Bathroom basin                              | Free standing white basin and pedestal to bathroom/ensuite/cloakroom with chrome mixer tap                                                                                                                 |             |             |              | -            |            |               |               |            |            |               |            |              |
| 4)              | WC                                          | Free standing white WC suite with soft close toilet seat to bathroom, en-suite and cloakroom                                                                                                               |             | •           |              | -            | •          |               | •             | •          | •          | •             |            | -            |
| yware           | Bath                                        | Double ended bath with centrally located chrome bath mixer tap and low-level shower hose/handset                                                                                                           |             |             |              | -            |            |               |               |            |            |               |            |              |
| nd sanitaryware | Showering cubicle to bathroom and en-suite  | Separate shower cubicle with low-entry shower tray. Glazed shower screen and thermostatically controlled shower valve with dual handset – high level shower head and mid-height shower handle              | •           | •           |              | •            | -          | -             | -             | •          | -          | -             |            | -            |
| Bathroom and    | Wall tiles to bathroom                      | Full height tiles to all shower enclosures with feature tiling to the back wall. Full height feature tiles to back of bath wall with bath return walls in plain tiles. WC and basin walls to be half tiled |             | •           |              | -            | -          | -             | -             | •          | -          | •             |            | -            |
| å               | Wall tiles to en-suite                      | Fully tiled walls to shower enclosure with feature tiles to the back wall enclosure. WC and basin walls to be half tiled                                                                                   | -           | -           | -            | -            | -          | -             | -             | -          | -          | -             | -          |              |
|                 | Wall tiles to cloakroom                     | Splashback to wash basin                                                                                                                                                                                   |             |             |              | -            | -          |               |               |            |            |               |            | •            |
|                 | Central heating                             | Full gas central heating Vaillant system — combi boiler                                                                                                                                                    |             | -           |              |              | -          | -             | -             | -          | -          | -             |            | -            |
| ing             |                                             | Full gas central heating Vaillant system — system boiler with mains pressure hot water cylinder                                                                                                            | -           | -           | -            | -            | -          | -             | -             |            |            |               |            | -            |
| Heating         |                                             | Single zone central heating system                                                                                                                                                                         |             | -           | -            | -            | -          | -             | -             | -          | -          | -             | -          | -            |
| I               |                                             | Dual zone central heating system                                                                                                                                                                           | -           |             |              |              | -          |               | -             | -          | -          | -             |            |              |
|                 | Towel rails                                 | Chrome towel warmer to bathroom and ensuite                                                                                                                                                                |             |             |              |              |            |               | =             |            | -          |               |            |              |
|                 | Electrical sockets/                         | White plastic electrical sockets/switch plates throughout                                                                                                                                                  |             |             |              |              | =          |               | =             |            | =          | -             |            |              |
|                 | switch plates                               | USB sockets to kitchen x 1, lounge x 1 and master bedroom x 2 sockets                                                                                                                                      |             | •           | =            | -            | =          | -             | -             | =          | -          | =             | =          | •            |
|                 | BT/phone point                              | BT point to lounge (NB first point will be standard BT box)                                                                                                                                                |             |             |              |              |            |               |               |            |            |               |            |              |
| Electrical      |                                             | Media plate to lounge area and family room (where applicable) – including 2 double sockets, data and TV points. Please refer to electrical layout                                                          |             | -           |              | -            | -          | -             | -             | -          | -          | -             |            | •            |
|                 |                                             | Media plate to lounge area including 2 double sockets,<br>data and TV points. Euro Outlet Plate to main bedroom<br>(where applicable) including data and TV points. Please<br>refer to electrica layout    | -           | -           | -            | -            | -          | -             | -             | -          | -          | -             | -          | -            |
|                 | TV point                                    | TV point to selected locations                                                                                                                                                                             |             | -           |              |              | -          |               |               |            |            |               |            |              |
|                 | Cat 6 cabling                               | Cabling to two points which can be utilised to carry data to your TV or internet device                                                                                                                    | •           |             |              | -            | •          | •             | •             |            | •          |               |            | -            |
|                 | Downlighters<br>to kitchen and<br>wet rooms | Brushed stainless steel LED downlighters to kitchen, bathroom and en-suite                                                                                                                                 | •           | •           |              | •            | -          | •             | •             | •          | •          |               |            | •            |