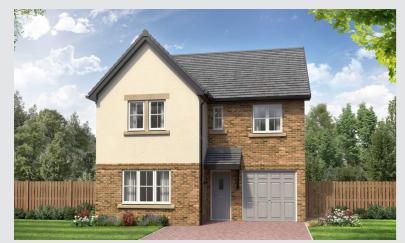

#### First floor

 Main bedroom:
 3080 x 3806 [10'-1" x 12'-6"]

 Bedroom 2:
 2739 x 3248 [9'-0" x 10'-8"]

 Bedroom 3:
 2398 x 2192 [7'-10" x 7'-2"]

Image shown is for illustrative purposes only.

Of course, every home is unique. But with a new Story home, you'll discover some elements are shared. Like open plan living areas that radiate light and space. Well-designed kitchens that deliver practicality and durability. Beautifully designed bathrooms and en-suites that take centre stage. Plus with media plates and a centrally located router, our homes are made with modern living in mind. Bi-fold or French doors also come as standard, helping to create a seamless link between your home and garden.