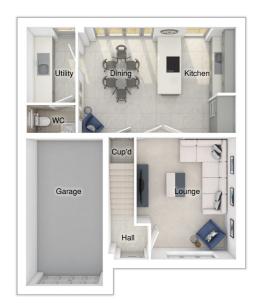

## The Lawson

4-bedroom detached house with integral single garage
Total Floor Area: 154 sq m (1660 sq.ft.)

#### Ground floor

Lounge: 4912 x 3962 [16'-2" x 13'-0"]
Kitchen/family area: 5068 x 4681 [16'-8" x 15'-4"]
Dining: 2865 x 3206 [9'-5" x 10'-6"]