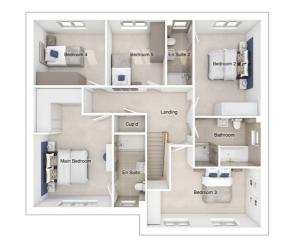

## The Layton

5-bedroom detached house with detached double/single garage Total Floor area: 177 sq m (1902 sq.ft.)

3258 x 3001 [10'-8" x 9'-10"] Bedroom 3:

#### First floor

Main bedroom: 4393 x 4960 [14'-5" x 16'-3"] Bedroom 2: 4395 x 2793 [14'-5" x 9'-2"] Bedroom 3: 2515 x 4557 [8'-3" x 15'-0"] Bedroom 4: 2529 x 3890 [8'-4" x 12'-9"] 2801 x 3460 [9'-2" x 11'-4"]  $Bedroom\,5:$ 