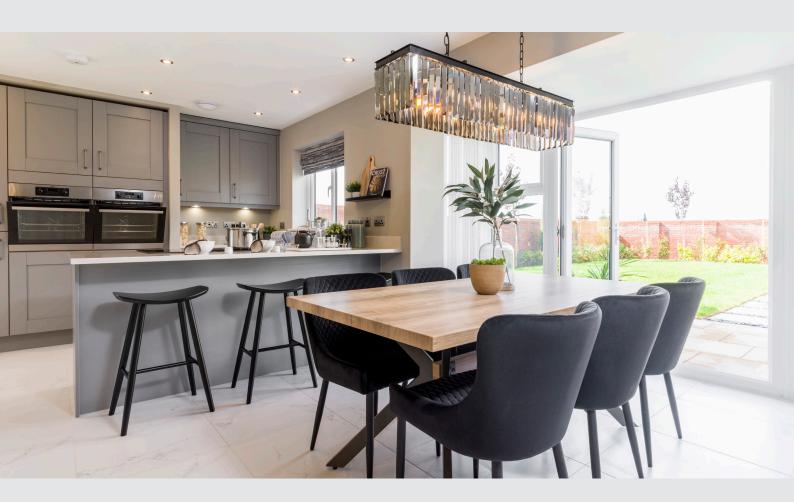

Built with modern living in mind, think spacious, open plan living areas that offer the flexibility to live your way. All finished with the highest attention to detail and a specification that includes more than you'd expect.

Andrew Hewson, Head of Design

Step inside a Story home and you will find a high specification, with more included than you might think. Here are just a few of our favourite features...

Designer kitchens with Bi-fold or French doors

Higher ceilings creating lots of natural light

Open plan flexible living

Porcelanosa bathroom tiles

Beautiful street scenes

Larger turfed gardens and paved patio areas

Relaxed spacious lounges