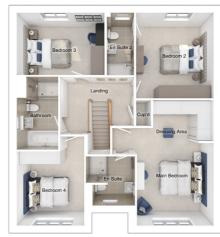

## The Layton

5-bedroom detached house with detached double/single garage Total Floor area: 177 sq m (1902 sq.ft.)

3258 x 3001 [10'-8" x 9'-10"] Bedroom 3:

#### First floor

Main bedroom: 4393 x 4960 [14'-5" x 16'-3"] Bedroom 2: 4395 x 2793 [14'-5" x 9'-2"] Bedroom 3: 2515 x 4557 [8'-3" x 15'-0"] Bedroom 4: 2529 x 3890 [8'-4" x 12'-9"] 2801 x 3460 [9'-2" x 11'-4"]  $Bedroom\,5:$ 