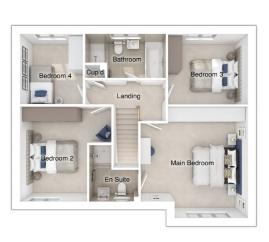

#### First floor

 Main bedroom:
 4055 x 5732
 [13'-4" x 18'-10"]

 Bedroom 2:
 3861 x 3092
 [12'-8" x 10'-2"]

 Bedroom 3:
 2792 x 4167
 [9'-2" x 13'-8"]

 Bedroom 4:
 2792 x 3400
 [9'-2" x 11'-2"]