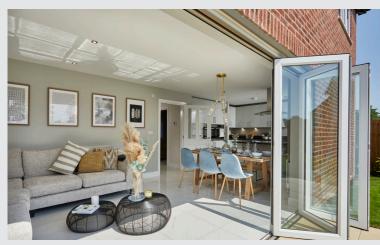

#### First floor

 Main bedroom:
 3080 x 3806 [10'-1" x 12'-6"]

 Bedroom 2:
 2739 x 3248 [9'-0" x 10'-8"]

 Bedroom 3:
 2398 x 2192 [7'-10" x 7'-2"]

Image shown is for illustrative purposes only.

Of course, every home is unique. But with a new Story home, you'll discover some elements are shared. Like open plan living areas that radiate light and space. Well-designed kitchens that deliver practicality and durability. Beautifully designed bathrooms and en-suites that take centre stage. Plus with media plates and a centrally located router, our homes are made with modern living in mind. Bi-fold or French doors also come as standard, helping to create a seamless link between your home and garden.