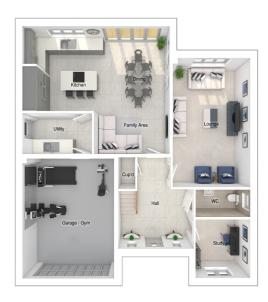

## The Layton

5-bedroom detached house with detached double/single garage Total Floor area: 177 sq m (1902 sq.ft.)

3258 x 3001 [10'-8" x 9'-10"] Bedroom 3:

#### Ground floor

3675 x 5486 [12'-1" x 18'-0"] Lounge: Kitchen: 3668 x 3600 [12'-1" x 11'-10"] Dining/family area: 3596 x 5425 [11'-10" x 17'-10"] Study: 2593 x 2484 [8'-6" x 8'-2"]

#### First floor

Main bedroom: 4393 x 4960 [14'-5" x 16'-3"] Bedroom 2: 4395 x 2793 [14'-5" x 9'-2"] Bedroom 3: 2515 x 4557 [8'-3" x 15'-0"] Bedroom 4: 2529 x 3890 [8'-4" x 12'-9"] 2801 x 3460 [9'-2" x 11'-4"]  $Bedroom\,5:$ 