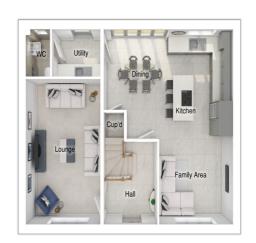

#### Ground floor

3675 x 5486 [12'-1" x 18'-0"] Lounge: Kitchen: 3668 x 3600 [12'-1" x 11'-10"] Dining/family area: 3596 x 5425 [11'-10" x 17'-10"] Study: 2593 x 2484 [8'-6" x 8'-2"]