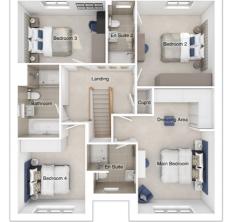

## The Layton

5-bedroom detached house with detached double/single garage Total Floor area: 177 sq m (1902 sq.ft.)

3258 x 3001 [10'-8" x 9'-10"] Bedroom 3:

#### First floor

Main bedroom: 4393 x 4960 [14'-5" x 16'-3"] Bedroom 2: 4395 x 2793 [14'-5" x 9'-2"] Bedroom 3: 2515 x 4557 [8'-3" x 15'-0"] Bedroom 4: 2529 x 3890 [8'-4" x 12'-9"] 2801 x 3460 [9'-2" x 11'-4"]  $Bedroom\,5:$ 