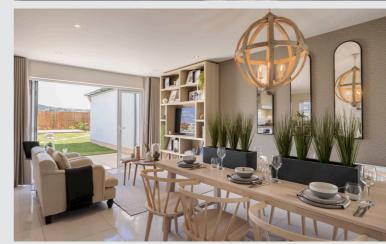

Built with modern living in mind, think spacious, open plan living areas that offer the flexibility to live your way. All finished with the highest attention to detail and a specification that includes more than you'd expect.

#### First floor

 Main bedroom:
 3080 x 3806 [10'-1" x 12'-6"]

 Bedroom 2:
 2739 x 3248 [9'-0" x 10'-8"]

 Bedroom 3:
 2398 x 2192 [7'-10" x 7'-2"]

Image shown is for illustrative purposes only.

Of course, every home is unique. But with a new Story home, you'll discover some elements are shared. Like open plan living areas that radiate light and space. Well-designed kitchens that deliver practicality and durability. Beautifully designed bathrooms and en-suites that take centre stage. Plus with media plates and a centrally located router, our homes are made with modern living in mind. Bi-fold or French doors also come as standard, helping to create a seamless link between your home and garden.