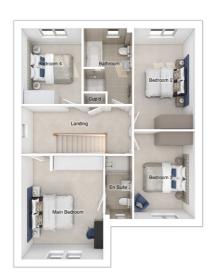

## The Layton

5-bedroom detached house with detached double/single garage Total Floor area: 177 sq m (1902 sq.ft.)

3258 x 3001 [10'-8" x 9'-10"] Bedroom 3:

#### First floor

Main bedroom: 4393 x 4960 [14'-5" x 16'-3"] Bedroom 2: 4395 x 2793 [14'-5" x 9'-2"] Bedroom 3: 2515 x 4557 [8'-3" x 15'-0"] Bedroom 4: 2529 x 3890 [8'-4" x 12'-9"] 2801 x 3460 [9'-2" x 11'-4"]  $Bedroom\,5:$ 