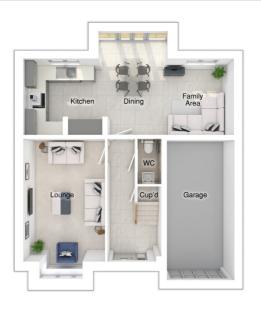

## The Lawson

4-bedroom detached house with integral single garage
Total Floor Area: 154 sq m (1660 sq.ft.)

#### Ground floor

Lounge: 4912 x 3962 [16'-2" x 13'-0"]
Kitchen/family area: 5068 x 4681 [16'-8" x 15'-4"]
Dining: 2865 x 3206 [9'-5" x 10'-6"]

#### First floor

 Main bedroom:
 3491 x 5335
 [11'-6" x 17'-6"]

 Bedroom 2:
 2893 x 4269
 [9'-6" x 14'-0"]

 Bedroom 3:
 5067 x 3588
 [16'-8" x 11'-9"]

 Bedroom 4:
 3178 x 2907
 [10'-5" x 9'-7"]

 Bedroom 5:
 2581 x 2907
 [8'-6" x 9'-7"]