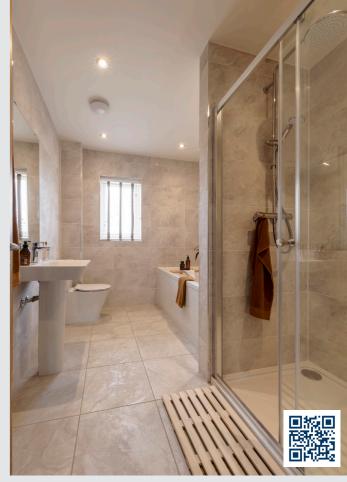

#### First floor

 Main bedroom:
 3080 x 3806 [10'-1" x 12'-6"]

 Bedroom 2:
 2739 x 3248 [9'-0" x 10'-8"]

 Bedroom 3:
 2398 x 2192 [7'-10" x 7'-2"]

Image shown is for illustrative purposes only.

Of course, every home is unique. But with a new Story home, you'll discover some elements are shared. Like open plan living areas that radiate light and space. Well-designed kitchens that deliver practicality and durability. Beautifully designed bathrooms and en-suites that take centre stage. Plus with media plates and a centrally located router, our homes are made with modern living in mind. Bi-fold or French doors also come as standard, helping to create a seamless link between your home and garden.