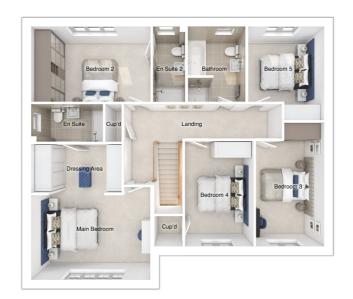

## The Layton

5-bedroom detached house with detached double/single garage Total Floor area: 177 sq m (1902 sq.ft.)

3258 x 3001 [10'-8" x 9'-10"] Bedroom 3:

#### First floor

Main bedroom: 4393 x 4960 [14'-5" x 16'-3"] Bedroom 2: 4395 x 2793 [14'-5" x 9'-2"] Bedroom 3: 2515 x 4557 [8'-3" x 15'-0"] Bedroom 4: 2529 x 3890 [8'-4" x 12'-9"] 2801 x 3460 [9'-2" x 11'-4"]  $Bedroom\,5:$ 