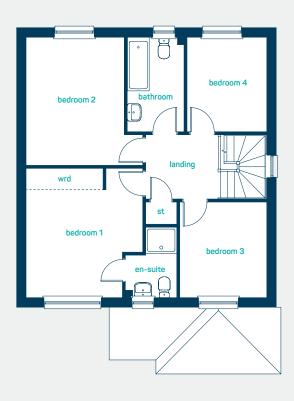

#### first floor

bedroom 1 13'4" x 12'2" en-suite 7'3" x 5'5" bedroom 2 13'2"" x 12'2" bedroom 3 9'10" x 9'1" bedroom 4 9'9" x 8'4" bathroom 9'9" x 6'0"

bedroom 1 4.06m x 3.71m en-suite 2.20m x 1.65m bedroom 2 4.02m x 3.71m bedroom 3 3.00m x 2.76m bedroom 4 2.96m x 2.53m bathroom 2 2.96m x 1.82m