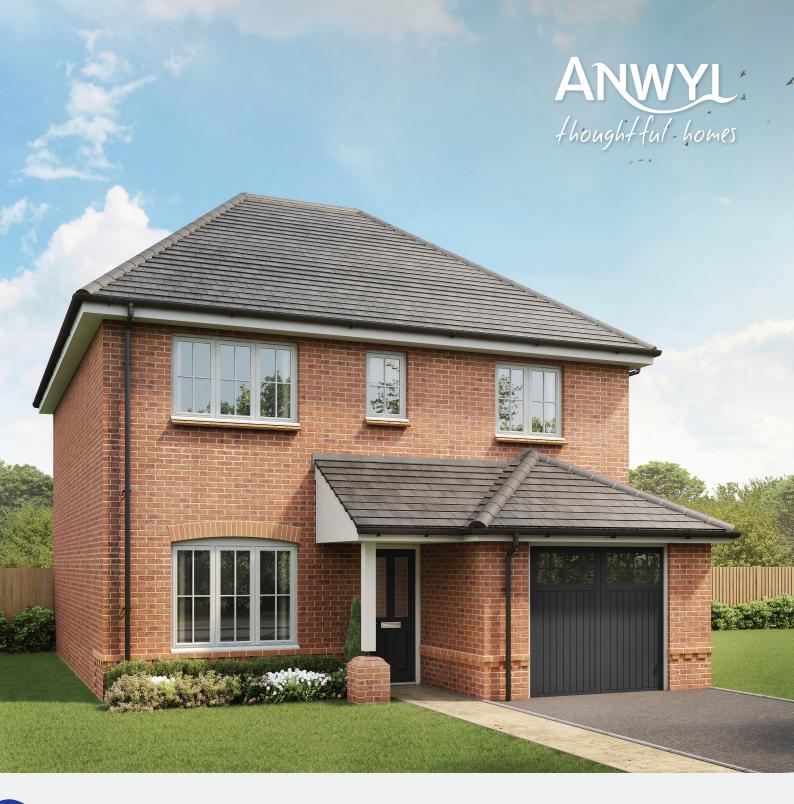

## 4 bed detached with garage

A *spacious* 4-bedroom detached home. The Lymm is thoughtfully designed to make the most of the space available, providing a well-planned open plan living space and a separate lounge in which to relax. Boasting 4 generously sized bedrooms, integral garage, lovely high ceilings and a roofed porch the lymm is designed for today's family.

### www.anwylhomes.co.uk

Anwyl Homes is a Registered Developer with the NHQB. This is a computer-generated image of the lymm, elevation treatment may vary. Room sizes are approximate, dimensions are taken from the longest room point (please consult homes advisor for measurement points). Plots may be handed and any garages may be single or double. Kitchen and bathroom layouts are indicative. These plans are correct at the time of going to press, but may be subject to change during construction. Please ensure that you check for specific plot details. 01/11/22 (grand version).