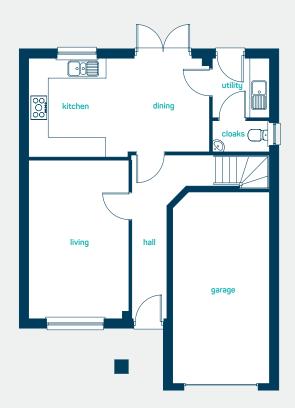

#### ground floor

kitchen/dining utility 18'11" x 10'1" utility 6'1" x 5'11" living room cloaks 5'11" x 3'2"

kitchen/dining utility living room cloaks 5.76m x 3.07m 1.85m x 1.80m 4.96m x 3.18m 1.80m x 0.96m