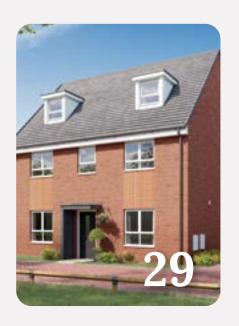

# The Hawthorne Apartments

2 BEDROOM APARTMENTS, TOTAL 750 sq ft

| PLOT 229<br>Kitchen                   |                 |
|---------------------------------------|-----------------|
| 2.90m × 3.20m                         | 9' 7" × 10' 6"  |
| <b>Dining/Lounge</b><br>5.10m × 3.20m | 16' 9" × 10' 6" |
| <b>Bedroom 1</b><br>3.20m × 3.80m     | 10' 6" × 12' 6" |
| <b>Bedroom 2</b><br>2.60m × 4.90m     | 8' 8" × 16' 3"  |