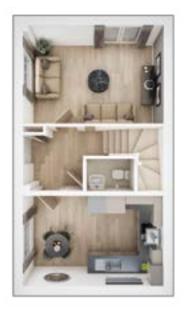

### The Canford

2 BEDROOM HOME, TOTAL 689 sq ft

#### **GROUND FLOOR**

**Lounge/Dining** max.

3.98m × 4.73m 13' 1" × 15' 6"

Kitchen

1.85m × 3.02m 6' 1" × 9' 11"