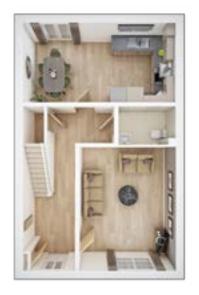

### The Colton

3 BEDROOM HOME, TOTAL 1,153 sq ft

#### **GROUND FLOOR**

Lounge/Dining

4.78m × 3.27m 15' 8" × 12' 2"

Kitchen min.

3.47m × 2.77m 8' 5" × 11' 3"

#### FIRST FLOOR

Bedroom 2 max.

4.78m × 3.07m 15' 8" × 10' 1"

**Bedroom 3** 

2.55m × 2.93m 8' 5" × 9' 8"

#### **SECOND FLOOR**

Bedroom 1 max.

3.66m × 5.13m 12' 0" × 16' 10"