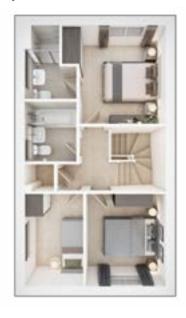

### The Canford

2 BEDROOM HOME, TOTAL 689 sq ft

#### FIRST FLOOR

Bedroom 1

3.08m × 2.97m 10' 1" × 9' 9"

Bedroom 2 max.

3.98m × 2.56m 13' 1" × 8' 5"