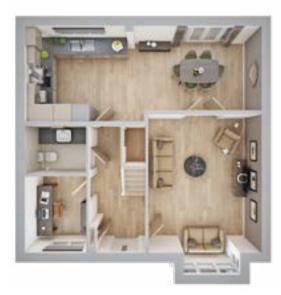

### The Canford

2 BEDROOM HOME, TOTAL 689 sq ft

#### **GROUND FLOOR**

**Lounge/Dining** max.

3.98m × 4.73m 13' 1" × 15' 6"

Kitchen

1.85m × 3.02m 6' 1" × 9' 11"

#### FIRST FLOOR

Bedroom 1

3.08m × 2.97m 10' 1" × 9' 9"

Bedroom 2 max.

3.98m × 2.56m 13' 1" × 8' 5"