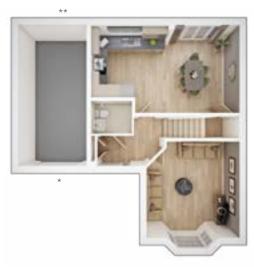

### The Rossdale

4 BEDROOM HOME, TOTAL 1,243 sq ft

#### **GROUND FLOOR**

Lounge

3.46m × 6.09m 11' 4" × 20' 0"

Kitchen/Dining max.

3.58m × 6.09m 11' 9" × 20' 0"