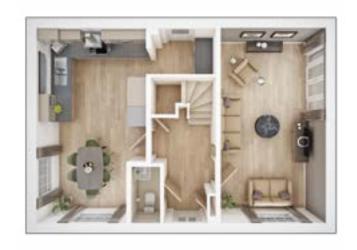

## The Ransford

4 BEDROOM HOME, TOTAL 1,663 sq ft

#### **GROUND FLOOR**

Lounge

3.84m × 7.10m 12' 7" × 23' 4" **Kitchen/Dining** 

6.60m × 3.47m 21' 8" × 11' 5"

Study

3.84m × 2.48m 12' 7" × 8' 2"