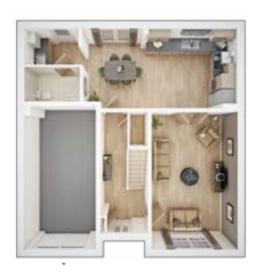

### The Canford

2 BEDROOM HOME, TOTAL 689 sq ft

#### **GROUND FLOOR**

**Lounge/Dining** max.

3.98m × 4.73m 13' 1" × 15' 6"

Kitchen

1.85m × 3.02m 6' 1" × 9' 11"

#### FIRST FLOOR

Bedroom 1

3.08m × 2.97m 10' 1" × 9' 9"

Bedroom 2 max.

3.98m × 2.56m 13' 1" × 8' 5"