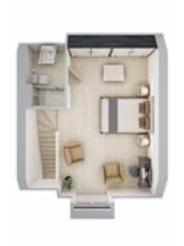

### The Colton

3 BEDROOM HOME, TOTAL 1,153 sq ft

#### **SECOND FLOOR**

Bedroom 1 max.

3.66m × 5.13m 12' 0" × 16' 10"