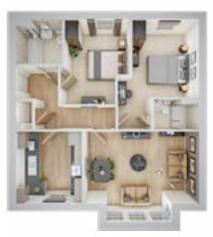

### The Canford

2 BEDROOM HOME, TOTAL 689 sq ft

#### **GROUND FLOOR**

**Lounge/Dining** max.

3.98m × 4.73m 13' 1" × 15' 6"

Kitchen

1.85m × 3.02m 6' 1" × 9' 11"

#### FIRST FLOOR

Bedroom 1

3.08m × 2.97m 10' 1" × 9' 9"

Bedroom 2 max.

3.98m × 2.56m 13' 1" × 8' 5"