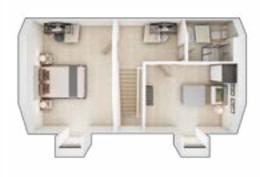

### The Colton

3 BEDROOM HOME, TOTAL 1,153 sq ft

#### **GROUND FLOOR**

Lounge/Dining

4.78m × 3.27m 15' 8" × 12' 2"

Kitchen min.

3.47m × 2.77m 8' 5" × 11' 3"

#### FIRST FLOOR

Bedroom 2 max.

4.78m × 3.07m 15' 8" × 10' 1"

**Bedroom 3** 

2.55m × 2.93m 8' 5" × 9' 8"

#### **SECOND FLOOR**

Bedroom 1 max.

3.66m × 5.13m 12' 0" × 16' 10"