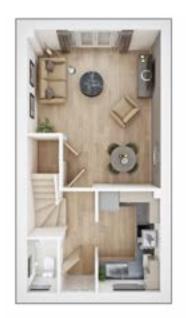

# The Hawthorne Apartments

2 BEDROOM APARTMENTS, TOTAL 750 sq ft

| PLOT 229<br>Kitchen                   |                 |
|---------------------------------------|-----------------|
| 2.90m × 3.20m                         | 9' 7" × 10' 6"  |
| <b>Dining/Lounge</b><br>5.10m × 3.20m | 16' 9" × 10' 6" |
| <b>Bedroom 1</b><br>3.20m × 3.80m     | 10' 6" × 12' 6" |
| <b>Bedroom 2</b><br>2.60m × 4.90m     | 8' 8" × 16' 3"  |

#### **PLOTS 224 & 227**

| Kitchen                               |                 |
|---------------------------------------|-----------------|
| 2.90m × 3.20m                         | 9' 7" × 10' 6"  |
| <b>Dining/Lounge</b><br>5.10m × 3.20m | 16' 9" × 10' 6" |
| <b>Bedroom 1</b><br>3.20m × 3.80m     | 10' 6" × 12' 6" |
| <b>Bedroom 2</b> 2.60m × 4.90m        | 8' 8" × 16' 3"  |