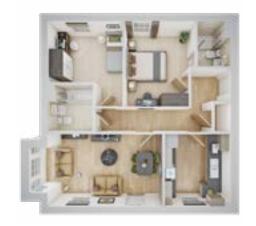

# The Morgan

2 BEDROOM HOME, TOTAL 774 sq ft

#### **GROUND FLOOR**

Kitchen/Dining

2.60m × 3.55m 8' 6" × 11' 8"

Lounge

4.65m × 2.80m 15' 3" × 9' 2"

#### FIRST FLOOR

Bedroom 1

3.98m × 2.53m 13' 1" × 9' 4"

Bedroom 2 max.

4.65m × 2.42m 15' 3" × 7' 11"

> View our current availability