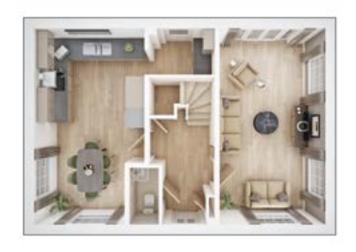

### The Colton

3 BEDROOM HOME, TOTAL 1,153 sq ft

#### **GROUND FLOOR**

Lounge/Dining

4.78m × 3.27m 15' 8" × 12' 2"

Kitchen min.

3.47m × 2.77m 8' 5" × 11' 3"