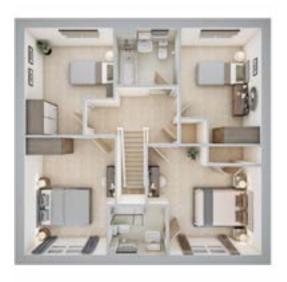

### The Garrton

5 BEDROOM HOME, TOTAL 1,825 sq ft

#### **GROUND FLOOR**

Lounge

3.34m × 4.74m 11' 0" × 15' 7"

Kitchen/Dining min.

8.34m × 2.85m 27' 4" × 9' 4"

Study

 $2.73 \text{m} \times 2.31 \text{m}$  9' 0" × 7' 7"

#### FIRST FLOOR

**Bedroom 1** 

3.34m × 3.98m 11' 0" × 13' 1"

**Bedroom 2** 

2.75m × 3.62m 9' 0" × 11' 11"

**Bedroom 3** 

2.54m × 2.98m 8' 4" × 9' 9"

#### SECOND FLOOR

**Bedroom 2** 

3.36m × 4.59m 11' 1" × 15' 1"

**Bedroom 3** 

3.65m × 2.78m 12' 0" × 9' 2"

#### Discover more about this home