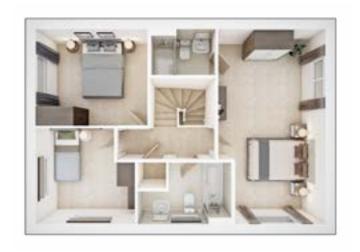

#### FIRST FLOOR

Bedroom 1

3.92m × 3.54m 12' 11" × 11' 7"

**Bedroom 2** 

3.25m × 3.54m 10' 8" × 11' 7"

Bedroom 3 min.

2.80m × 2.82m 9' 2" × 9' 3"

Bedroom 4

3.84m × 2.24m 12' 7" × 7' 5"