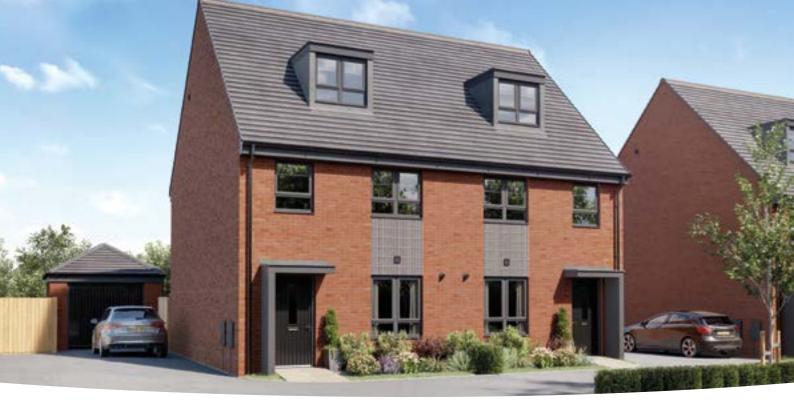

### The Gosford

3 BEDROOM HOME, TOTAL 866 sq ft

#### **GROUND FLOOR**

Lounge max.

3.69m × 4.26m 12' 1" × 14' 0"

Kitchen/Dining

4.72m × 2.87m 15' 6" × 9' 5"

#### FIRST FLOOR

Bedroom 1 min.

2.96m × 2.83m 9' 9" × 9' 4"

**Bedroom 2** 

2.63m × 3.30m 8' 8" × 10' 10"

Bedroom 3 max.

2.00m × 3.55m 6' 7" × 11' 8"