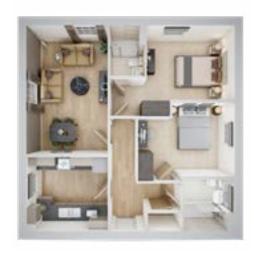

### The Canford

2 BEDROOM HOME, TOTAL 689 sq ft

#### **GROUND FLOOR**

**Lounge/Dining** max.

3.98m × 4.73m 13' 1" × 15' 6"

Kitchen

1.85m × 3.02m 6' 1" × 9' 11"

#### FIRST FLOOR

Bedroom 1

3.08m × 2.97m 10' 1" × 9' 9"

Bedroom 2 max.

3.98m × 2.56m 13' 1" × 8' 5"