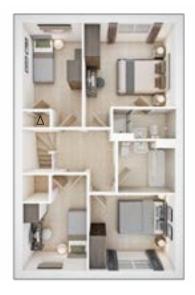

### The Colton

3 BEDROOM HOME, TOTAL 1,153 sq ft

#### FIRST FLOOR

Bedroom 2 max.

4.78m × 3.07m 15' 8" × 10' 1"

**Bedroom 3** 

2.55m × 2.93m 8' 5" × 9' 8"

#### **SECOND FLOOR**

Bedroom 1 max.

3.66m × 5.13m 12' 0" × 16' 10"