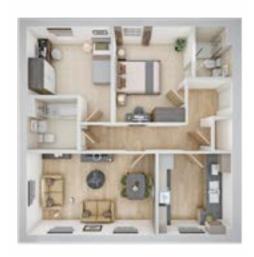

### The Canford

2 BEDROOM HOME, TOTAL 689 sq ft

#### **GROUND FLOOR**

**Lounge/Dining** max.

3.98m × 4.73m 13' 1" × 15' 6"

Kitchen

1.85m × 3.02m 6' 1" × 9' 11"

#### FIRST FLOOR

Bedroom 1

3.08m × 2.97m 10' 1" × 9' 9"

Bedroom 2 max.

3.98m × 2.56m 13' 1" × 8' 5"