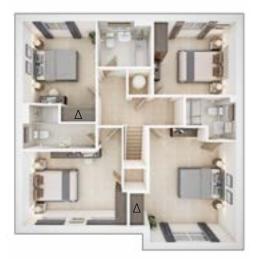

### The Rossdale

4 BEDROOM HOME, TOTAL 1,243 sq ft

#### **GROUND FLOOR**

Lounge

3.46m × 6.09m 11' 4" × 20' 0"

Kitchen/Dining max.

3.58m × 6.09m 11' 9" × 20' 0"

#### FIRST FLOOR

**Bedroom 1** 

3.52m × 3.03m 11' 7" × 9' 11"

Bedroom 2 max.

3.64m × 2.95m 11' 11" × 9' 8"

**Bedroom 3** 

2.51m × 3.05m 8' 3" × 10' 0"

Bedroom 4 max.

3.54m × 2.25m 11' 7" × 7' 5"

#### View our current availability

 $\Delta$  Storage only required where space standards are a requirement – can be replaced with fitted wardrobes