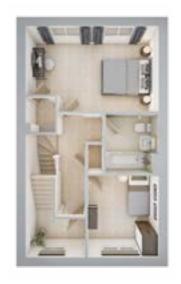

### The Colton

3 BEDROOM HOME, TOTAL 1,153 sq ft

#### **GROUND FLOOR**

Lounge/Dining

4.78m × 3.27m 15' 8" × 12' 2"

Kitchen min.

3.47m × 2.77m 8' 5" × 11' 3"

#### FIRST FLOOR

Bedroom 2 max.

4.78m × 3.07m 15' 8" × 10' 1"

**Bedroom 3** 

2.55m × 2.93m 8' 5" × 9' 8"

#### **SECOND FLOOR**

Bedroom 1 max.

3.66m × 5.13m 12' 0" × 16' 10"