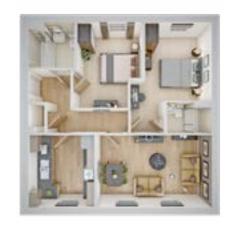

### The Canford

2 BEDROOM HOME, TOTAL 689 sq ft

#### **GROUND FLOOR**

**Lounge/Dining** max.

3.98m × 4.73m 13' 1" × 15' 6"

Kitchen

1.85m × 3.02m 6' 1" × 9' 11"

#### FIRST FLOOR

Bedroom 1

3.08m × 2.97m 10' 1" × 9' 9"

Bedroom 2 max.

3.98m × 2.56m 13' 1" × 8' 5"