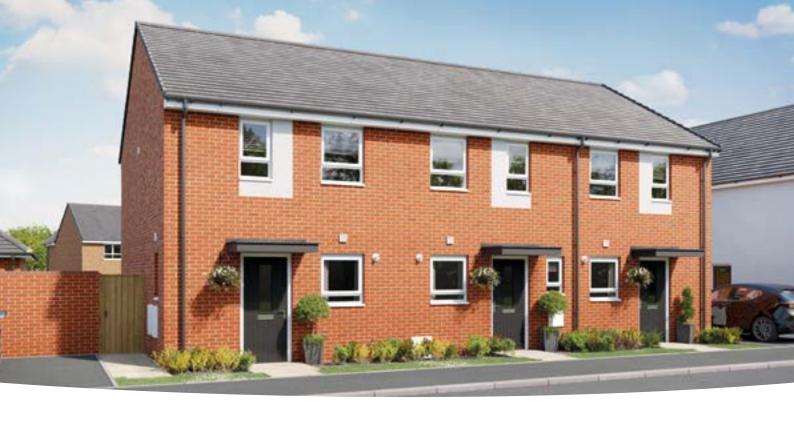

# The Hawthorne Apartments

2 BEDROOM APARTMENTS, TOTAL 750 sq ft

#### **PLOTS 224 & 227**

| Kitchen                               |                 |
|---------------------------------------|-----------------|
| 2.90m × 3.20m                         | 9' 7" × 10' 6"  |
| <b>Dining/Lounge</b><br>5.10m × 3.20m | 16' 9" × 10' 6" |
| <b>Bedroom 1</b><br>3.20m × 3.80m     | 10' 6" × 12' 6" |
| <b>Bedroom 2</b> 2.60m × 4.90m        | 8' 8" × 16' 3"  |