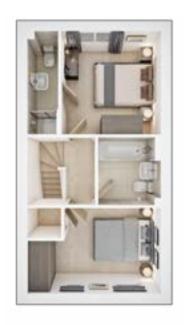

# The Hawthorne Apartments

2 BEDROOM APARTMENTS, TOTAL 750 sq ft

| PLOT 229<br>Kitchen                   |                 |
|---------------------------------------|-----------------|
| 2.90m × 3.20m                         | 9' 7" × 10' 6"  |
| <b>Dining/Lounge</b><br>5.10m × 3.20m | 16' 9" × 10' 6" |
| <b>Bedroom 1</b><br>3.20m × 3.80m     | 10' 6" × 12' 6" |
| <b>Bedroom 2</b><br>2.60m × 4.90m     | 8' 8" × 16' 3"  |

#### **PLOTS 224 & 227**

| Kitchen                               |                 |
|---------------------------------------|-----------------|
| 2.90m × 3.20m                         | 9' 7" × 10' 6"  |
| <b>Dining/Lounge</b><br>5.10m × 3.20m | 16' 9" × 10' 6" |
| <b>Bedroom 1</b><br>3.20m × 3.80m     | 10' 6" × 12' 6" |
| <b>Bedroom 2</b> 2.60m × 4.90m        | 8' 8" × 16' 3"  |