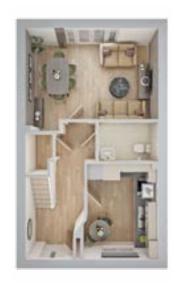

### The Colton

3 BEDROOM HOME, TOTAL 1,153 sq ft

#### **GROUND FLOOR**

Lounge/Dining

4.78m × 3.27m 15' 8" × 12' 2"

Kitchen min.

3.47m × 2.77m 8' 5" × 11' 3"

#### FIRST FLOOR

Bedroom 2 max.

4.78m × 3.07m 15' 8" × 10' 1"

**Bedroom 3** 

2.55m × 2.93m 8' 5" × 9' 8"

#### **SECOND FLOOR**

Bedroom 1 max.

3.66m × 5.13m 12' 0" × 16' 10"