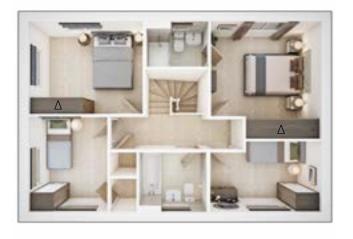

#### FIRST FLOOR

Bedroom 1 min.

2.96m × 2.83m 9' 9" × 9' 4"

**Bedroom 2** 

2.63m × 3.30m 8' 8" × 10' 10"

Bedroom 3 max.

2.00m × 3.55m 6' 7" × 11' 8"

#### View our current availability

 $\Delta$  Storage only required where space standards are a requirement – can be replaced with fitted wardrobes