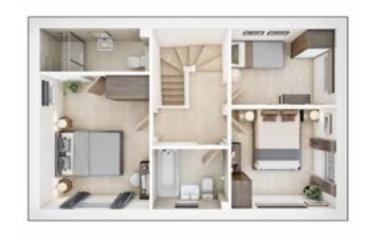

### The Colton

3 BEDROOM HOME, TOTAL 1,153 sq ft

#### FIRST FLOOR

Bedroom 2 max.

4.78m × 3.07m 15' 8" × 10' 1"

**Bedroom 3** 

2.55m × 2.93m 8' 5" × 9' 8"

#### **SECOND FLOOR**

Bedroom 1 max.

3.66m × 5.13m 12' 0" × 16' 10"