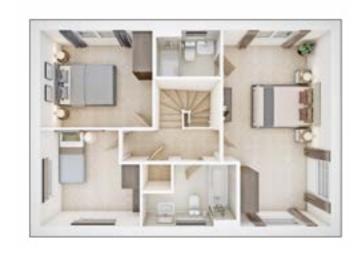

## The Ransford

4 BEDROOM HOME, TOTAL 1,663 sq ft

#### **GROUND FLOOR**

Lounge

3.84m × 7.10m 12' 7" × 23' 4" **Kitchen/Dining** 

6.60m × 3.47m 21' 8" × 11' 5"

Study

3.84m × 2.48m 12' 7" × 8' 2"

#### FIRST FLOOR

Bedroom 1

3.92m × 3.54m 12' 11" × 11' 7"

**Bedroom 2** 

3.25m × 3.54m 10' 8" × 11' 7"

Bedroom 3 min.

2.80m × 2.82m 9' 2" × 9' 3"

Bedroom 4

3.84m × 2.24m 12' 7" × 7' 5"