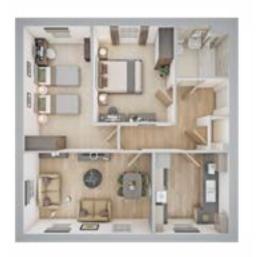

# The Morgan

2 BEDROOM HOME, TOTAL 774 sq ft

#### **GROUND FLOOR**

Kitchen/Dining

2.60m × 3.55m 8' 6" × 11' 8"

Lounge

4.65m × 2.80m 15' 3" × 9' 2"

#### FIRST FLOOR

Bedroom 1

3.98m × 2.53m 13' 1" × 9' 4"

Bedroom 2 max.

4.65m × 2.42m 15' 3" × 7' 11"

> View our current availability