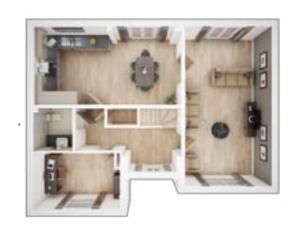

### The Colton

3 BEDROOM HOME, TOTAL 1,153 sq ft

#### **GROUND FLOOR**

Lounge/Dining

4.78m × 3.27m 15' 8" × 12' 2"

Kitchen min.

3.47m × 2.77m 8' 5" × 11' 3"

#### FIRST FLOOR

Bedroom 2 max.

4.78m × 3.07m 15' 8" × 10' 1"

**Bedroom 3** 

2.55m × 2.93m 8' 5" × 9' 8"

#### **SECOND FLOOR**

Bedroom 1 max.

3.66m × 5.13m 12' 0" × 16' 10"