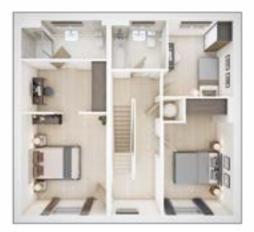

### The Gosford

3 BEDROOM HOME, TOTAL 866 sq ft

#### **GROUND FLOOR**

Lounge max.

3.69m × 4.26m 12' 1" × 14' 0"

Kitchen/Dining

4.72m × 2.87m 15' 6" × 9' 5"

#### FIRST FLOOR

Bedroom 1 min.

2.96m × 2.83m 9' 9" × 9' 4"

**Bedroom 2** 

2.63m × 3.30m 8' 8" × 10' 10"

Bedroom 3 max.

2.00m × 3.55m 6' 7" × 11' 8"

#### Discover more about this home