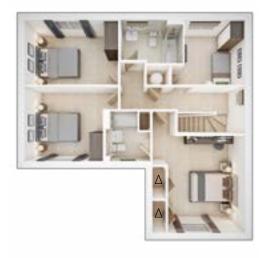

### The Huxford

4 BEDROOM HOME, TOTAL 1,175 sq ft

#### **GROUND FLOOR**

Lounge

3.63m × 4.66m 11' 11" × 15' 4"

Kitchen/Dining

5.73m × 3.00m 18' 10" × 9' 10"

#### FIRST FLOOR

**Bedroom 1** 3.42m × 3.16m

11' 3" × 10' 5"

Bedroom 2

3.23m × 2.84m 10' 7" × 9' 4"

**Bedroom 3** 

2.23m × 3.25m 7' 4" × 10' 8"

**Bedroom 4** 

2.41m × 2.52m 7' 11" × 8' 3"

#### View our current availability

 $\Delta$  Storage only required where space standards are a requirement – can be replaced with fitted wardrobes