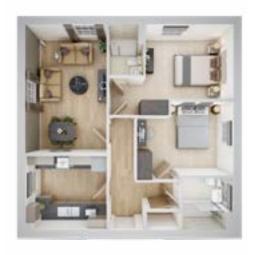

### The Canford

2 BEDROOM HOME, TOTAL 689 sq ft

#### **GROUND FLOOR**

**Lounge/Dining** max.

3.98m × 4.73m 13' 1" × 15' 6"

Kitchen

1.85m × 3.02m 6' 1" × 9' 11"

#### FIRST FLOOR

Bedroom 1

3.08m × 2.97m 10' 1" × 9' 9"

Bedroom 2 max.

3.98m × 2.56m 13' 1" × 8' 5"