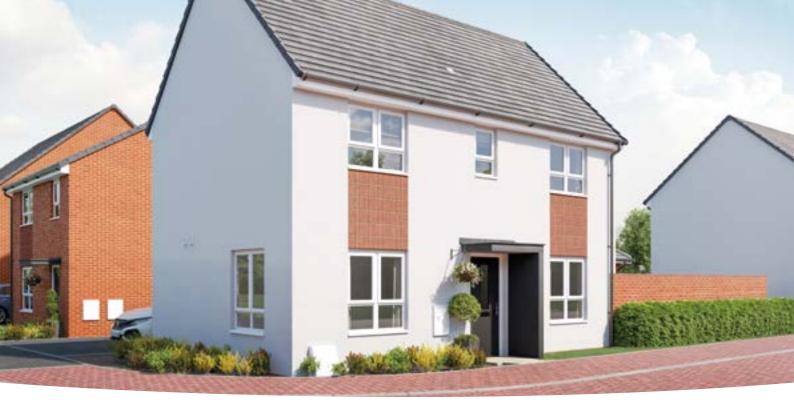

# The Morgan

2 BEDROOM HOME, TOTAL 774 sq ft

#### **GROUND FLOOR**

Kitchen/Dining

2.60m × 3.55m 8' 6" × 11' 8"

Lounge

4.65m × 2.80m 15' 3" × 9' 2"

#### FIRST FLOOR

Bedroom 1

3.98m × 2.53m 13' 1" × 9' 4"

Bedroom 2 max.

4.65m × 2.42m 15' 3" × 7' 11"

> View our current availability