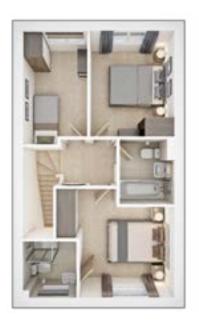

#### FIRST FLOOR

Bedroom 2 max.

4.78m × 3.07m 15' 8" × 10' 1"

**Bedroom 3** 

2.55m × 2.93m 8' 5" × 9' 8"

#### **SECOND FLOOR**

Bedroom 1 max.

3.66m × 5.13m 12' 0" × 16' 10"