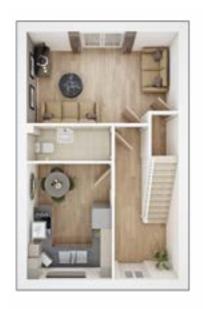

# The Morgan

2 BEDROOM HOME, TOTAL 774 sq ft

#### **GROUND FLOOR**

Kitchen/Dining

2.60m × 3.55m 8' 6" × 11' 8"

Lounge

4.65m × 2.80m 15' 3" × 9' 2"

#### FIRST FLOOR

Bedroom 1

3.98m × 2.53m 13' 1" × 9' 4"

Bedroom 2 max.

4.65m × 2.42m 15' 3" × 7' 11"

> View our current availability