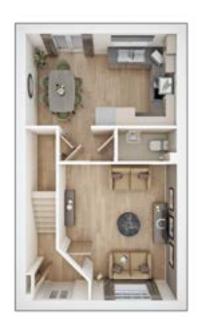

### The Colton

3 BEDROOM HOME, TOTAL 1,153 sq ft

#### **GROUND FLOOR**

Lounge/Dining

4.78m × 3.27m 15' 8" × 12' 2"

Kitchen min.

3.47m × 2.77m 8' 5" × 11' 3"