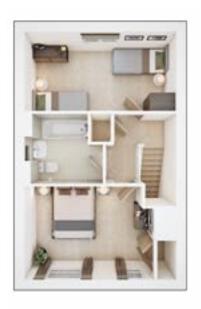

# The Morgan

2 BEDROOM HOME, TOTAL 774 sq ft

#### **GROUND FLOOR**

Kitchen/Dining

2.60m × 3.55m 8' 6" × 11' 8"

Lounge

4.65m × 2.80m 15' 3" × 9' 2"

#### FIRST FLOOR

Bedroom 1

3.98m × 2.53m 13' 1" × 9' 4"

Bedroom 2 max.

4.65m × 2.42m 15' 3" × 7' 11"

> View our current availability