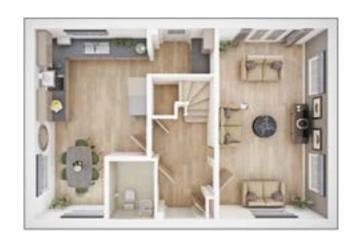

#### **GROUND FLOOR**

**Lounge/Dining** max.

3.98m × 4.73m 13' 1" × 15' 6"

Kitchen

1.85m × 3.02m 6' 1" × 9' 11"

#### FIRST FLOOR

Bedroom 1

3.08m × 2.97m 10' 1" × 9' 9"

Bedroom 2 max.

3.98m × 2.56m 13' 1" × 8' 5"