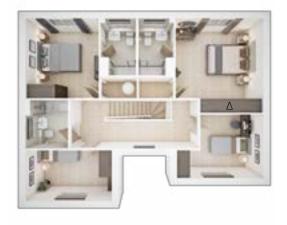

### The Colton

3 BEDROOM HOME, TOTAL 1,153 sq ft

#### FIRST FLOOR

Bedroom 2 max.

4.78m × 3.07m 15' 8" × 10' 1"

**Bedroom 3** 

2.55m × 2.93m 8' 5" × 9' 8"

#### **SECOND FLOOR**

Bedroom 1 max.

3.66m × 5.13m 12' 0" × 16' 10"