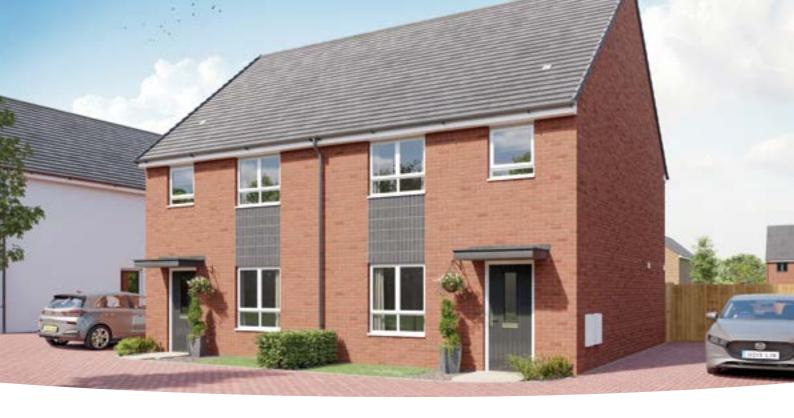

### The Colton

3 BEDROOM HOME, TOTAL 1,153 sq ft

#### **GROUND FLOOR**

Lounge/Dining

4.78m × 3.27m 15' 8" × 12' 2"

Kitchen min.

3.47m × 2.77m 8' 5" × 11' 3"

#### FIRST FLOOR

Bedroom 2 max.

4.78m × 3.07m 15' 8" × 10' 1"

**Bedroom 3** 

2.55m × 2.93m 8' 5" × 9' 8"

#### **SECOND FLOOR**

Bedroom 1 max.

3.66m × 5.13m 12' 0" × 16' 10"

#### Discover more about this home