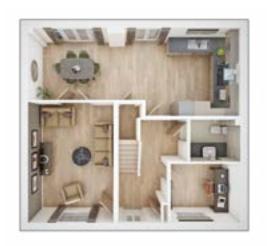

### The Canford

2 BEDROOM HOME, TOTAL 689 sq ft

#### **GROUND FLOOR**

**Lounge/Dining** max.

3.98m × 4.73m 13' 1" × 15' 6"

Kitchen

1.85m × 3.02m 6' 1" × 9' 11"

#### FIRST FLOOR

Bedroom 1

3.08m × 2.97m 10' 1" × 9' 9"

Bedroom 2 max.

3.98m × 2.56m 13' 1" × 8' 5"

#### Discover more about this home