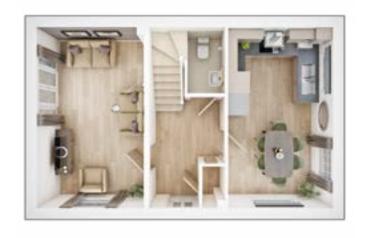

### The Colton

3 BEDROOM HOME, TOTAL 1,153 sq ft

#### **GROUND FLOOR**

Lounge/Dining

4.78m × 3.27m 15' 8" × 12' 2"

Kitchen min.

3.47m × 2.77m 8' 5" × 11' 3"

#### FIRST FLOOR

Bedroom 2 max.

4.78m × 3.07m 15' 8" × 10' 1"

**Bedroom 3** 

2.55m × 2.93m 8' 5" × 9' 8"

#### **SECOND FLOOR**

Bedroom 1 max.

3.66m × 5.13m 12' 0" × 16' 10"