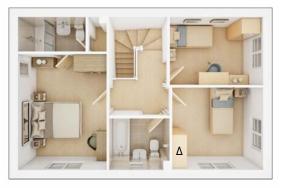

#### **FIRST FLOOR**

| <b>Bedroom 1</b><br>3.27m × 3.61m      | 10' 9" × 11' 10" |
|----------------------------------------|------------------|
| <b>Bedroom 2</b><br>2.81m × 3.53m      | 9' 3" × 11' 7"   |
| <b>Bedroom 3</b> min.<br>2.81m × 2.52m | 9' 3" × 8' 3"    |
| <b>Bedroom 4</b><br>2.35m × 2.23m      | 7' 9" × 7' 4"    |