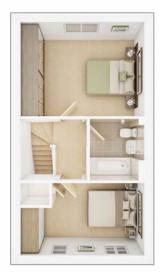

### The Benford

#### 3 BEDROOM SEMI-DETACHED HOME, TOTAL 922 sq ft / 85.60m<sup>2</sup>

#### FIRST FLOOR

| Bedroom 1                              |                 |
|----------------------------------------|-----------------|
| 3.69m × 3.11m                          | 12' 2" × 10' 3" |
| <b>Bedroom 2</b> max.<br>2.24m × 3.55m | 7' 4" × 11' 8"  |
| <b>Bedroom 3</b> max.<br>2.44m × 3.35m | 8' 0" × 11' 0"  |

Δ Storage only required where space standards are a requirement – can be replaced with fitted wardrobes