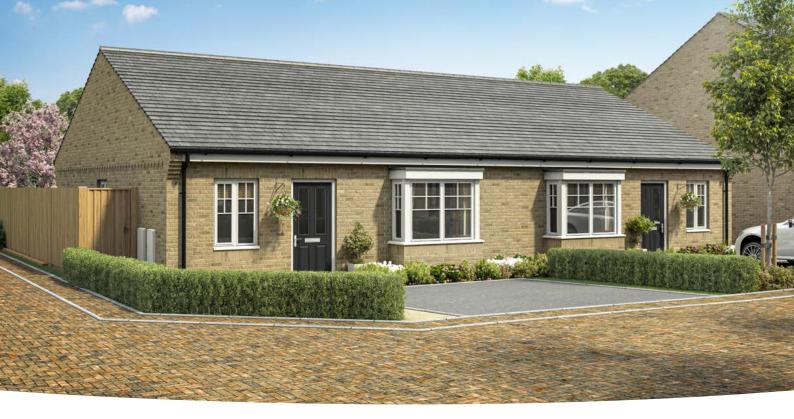

### **The Stokesley**

2 BEDROOM DETACHED AND SEMI-DETACHED BUNGALOW, TOTAL 762 sq ft / 70.80m<sup>2</sup>