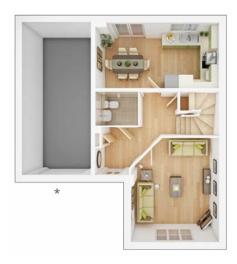

#### **GROUND FLOOR**

| 3.88m × 4.74m                          | 12' 9" × 15' 7" |
|----------------------------------------|-----------------|
| <b>Kitchen/Dining</b><br>8.11m × 2.88m | 26' 7" × 9' 6"  |
| <b>Study</b><br>2.10m × 2.61m          | 6' 11" × 8' 7"  |

\* Alternative WC arrangement for M4(2) compliance available.

Δ Storage only required where space standards are a requirement – can be replaced with fitted wardrobes