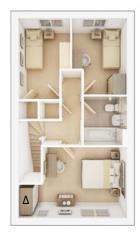

#### **FIRST FLOOR**

| <b>Bedroom 1</b><br>3.27m × 3.61m      | 10' 9" × 11' 10" |
|----------------------------------------|------------------|
| <b>Bedroom 2</b><br>2.81m × 3.53m      | 9' 3" × 11' 7"   |
| <b>Bedroom 3</b> min.<br>2.81m × 2.52m | 9' 3" × 8' 3"    |
| <b>Bedroom 4</b><br>2.35m × 2.23m      | 7' 9" × 7' 4"    |