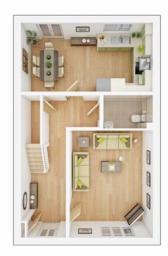

### **The Amersham Special**

3 BEDROOM DETACHED HOME, TOTAL 990 sq ft / 91.90m<sup>2</sup>

#### **GROUND FLOOR**

Lounge max. 3.49m × 4.03m 11' 6" × 13' 3

**Kitchen** 4.36m × 2.87m 14' 4" × 9' 5"

\* 6m × 3m internal garage

10' 6" × 13' 10"