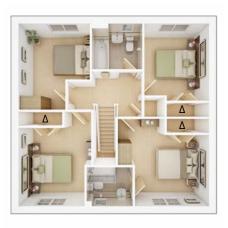

### **The Manford**

#### 4 BEDROOM DETACHED HOME, TOTAL 1,385 sq ft / 128.60m<sup>2</sup>

#### **GROUND FLOOR**

| 3.88m × 4.74m                          | 12' 9" × 15' 7" |
|----------------------------------------|-----------------|
| <b>Kitchen/Dining</b><br>8.11m × 2.88m | 26' 7" × 9' 6"  |
| <b>Study</b><br>2.10m × 2.61m          | 6' 11" × 8' 7"  |

#### **FIRST FLOOR**

| <b>Bedroom 1</b> max.<br>3.88m × 3.71m | 12' 9" × 12' 2" |
|----------------------------------------|-----------------|
| <b>Bedroom 2</b> max.<br>3.09m × 4.02m | 10' 2" × 13' 2" |
| <b>Bedroom 3</b> max.<br>3.03m × 3.66m | 10' 0" × 12' 0" |
| <b>Bedroom 4</b> max.<br>2.75m × 3.97m | 9'0" × 13'0"    |