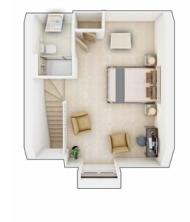

### **The Stokesley**

2 BEDROOM DETACHED AND SEMI-DETACHED BUNGALOW, TOTAL 762 sq ft / 70.80m<sup>2</sup>

#### **GROUND FLOOR**

| Lounge/Dining |                 |
|---------------|-----------------|
| 5.22m × 3.97m | 17' 2" × 13' 0" |
|               |                 |
| Kitchen       |                 |

 Bedroom 1

 4.10m × 3.97m
 13' 5" × 13' 0"

 Bedroom 2

 4.13m × 2.09m
 13' 7" × 6' 10"