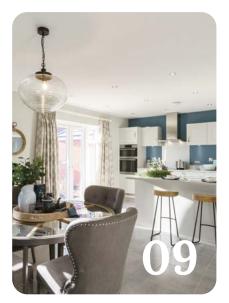

#### **Kitchens**

All of our kitchens are fitted with beautiful units and worktops and you can choose your preferred style and colour to create your perfect cooking and entertaining space.

A range of accessories including stylish splashbacks, a stainless steel sink and taps, and lighting\* give your kitchen a clean, contemporary finish. You'll get a modern, energy efficient oven with built-in hob and integrated hood.