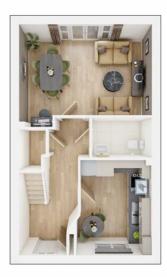

#### **GROUND FLOOR Lounge** 3.62m × 4.49m 1<sup>-1</sup>

11' 11" × 14' 9"

Kitchen/Dining 5.71m × 3.38m

| 18' | 9" | × | 11' | 1" |  |
|-----|----|---|-----|----|--|