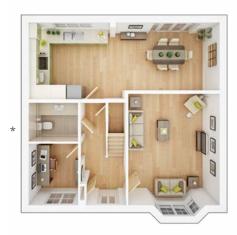

### **Our homes**

### **The Stokesley**

2 BEDROOM DETACHED AND SEMI-DETACHED BUNGALOW, TOTAL 762 sq ft / 70.80m<sup>2</sup>

#### **GROUND FLOOR**

| Lounge/Dining |                 |
|---------------|-----------------|
| 5.22m × 3.97m | 17' 2" × 13' 0" |
|               |                 |
| Kitchen       |                 |

 Bedroom 1

 4.10m × 3.97m
 13' 5" × 13' 0"

 Bedroom 2

 4.13m × 2.09m
 13' 7" × 6' 10"