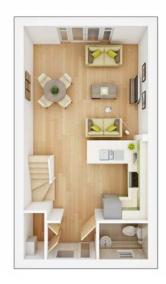

### The Benford

#### 3 BEDROOM SEMI-DETACHED HOME, TOTAL 922 sq ft / 85.60m<sup>2</sup>

#### **GROUND FLOOR**

| Lounge/ | Dining |
|---------|--------|
|---------|--------|

| 4.77m × 3.72m | 15' 8" × 12' 3' |
|---------------|-----------------|
| Kitchen       |                 |

2.57m × 3.43m

8' 5" × 11' 3"

#### FIRST FLOOR

| Bedroom 1                              |                 |
|----------------------------------------|-----------------|
| 3.69m × 3.11m                          | 12' 2" × 10' 3" |
| <b>Bedroom 2</b> max.<br>2.24m × 3.55m | 7' 4" × 11' 8"  |
| <b>Bedroom 3</b> max.<br>2.44m × 3.35m | 8' 0" × 11' 0"  |

Δ Storage only required where space standards are a requirement – can be replaced with fitted wardrobes