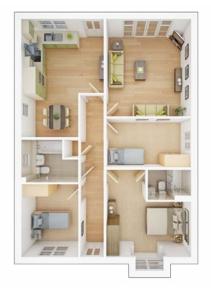

#### **GROUND FLOOR**

| 3.88m × 4.74m                          | 12' 9" × 15' 7" |
|----------------------------------------|-----------------|
| <b>Kitchen/Dining</b><br>8.11m × 2.88m | 26' 7" × 9' 6"  |
| <b>Study</b><br>2.10m × 2.61m          | 6' 11" × 8' 7"  |

#### **FIRST FLOOR**

| <b>Bedroom 1</b> max.<br>3.88m × 3.71m | 12' 9" × 12' 2" |
|----------------------------------------|-----------------|
| <b>Bedroom 2</b> max.<br>3.09m × 4.02m | 10' 2" × 13' 2" |
| <b>Bedroom 3</b> max.<br>3.03m × 3.66m | 10' 0" × 12' 0" |
| <b>Bedroom 4</b> max.<br>2.75m × 3.97m | 9'0" × 13'0"    |