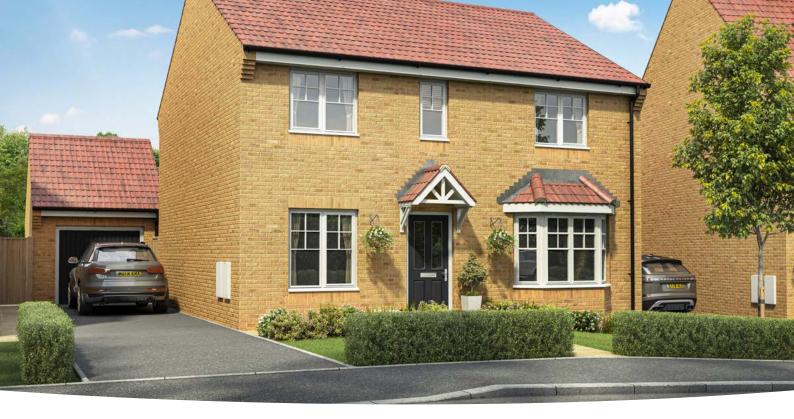

### The Huxford

#### 4 BEDROOM DETACHED HOME, TOTAL 1,175 sq ft / 109.20m<sup>2</sup>

#### **GROUND FLOOR Lounge** 3.62m × 4.49m 1<sup>-1</sup>

11' 11" × 14' 9"

Kitchen/Dining 5.71m × 3.38m

| 18' | 9" | × | 11' | 1" |  |
|-----|----|---|-----|----|--|

#### **FIRST FLOOR**

| <b>Bedroom 1</b><br>3.27m × 3.61m      | 10' 9" × 11' 10" |
|----------------------------------------|------------------|
| <b>Bedroom 2</b><br>2.81m × 3.53m      | 9' 3" × 11' 7"   |
| <b>Bedroom 3</b> min.<br>2.81m × 2.52m | 9' 3" × 8' 3"    |
| <b>Bedroom 4</b><br>2.35m × 2.23m      | 7' 9" × 7' 4"    |