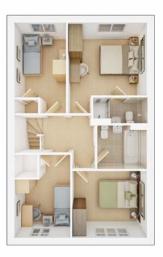

### **The Amersham Special**

3 BEDROOM DETACHED HOME, TOTAL 990 sq ft / 91.90m<sup>2</sup>

#### FIRST FLOOR Bedroom 1 3.21m × 4.21m

| Bedroom 2 max. |                 |
|----------------|-----------------|
| 4.36m × 3.02m  | 14' 4" × 9' 11" |
| Bedroom 3 max. |                 |
| 2.89m × 2.88m  | 9' 6" × 9' 6"   |

10' 6" × 13' 10"