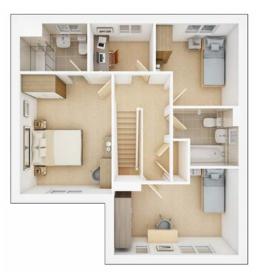

### **The Manford**

#### 4 BEDROOM DETACHED HOME, TOTAL 1,385 sq ft / 128.60m<sup>2</sup>

#### **FIRST FLOOR**

| <b>Bedroom 1</b> max.<br>3.88m × 3.71m | 12' 9" × 12' 2" |
|----------------------------------------|-----------------|
| <b>Bedroom 2</b> max.<br>3.09m × 4.02m | 10' 2" × 13' 2" |
| <b>Bedroom 3</b> max.<br>3.03m × 3.66m | 10' 0" × 12' 0" |
| <b>Bedroom 4</b> max.<br>2.75m × 3.97m | 9'0" × 13'0"    |