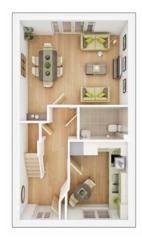

### The Benford

#### 3 BEDROOM SEMI-DETACHED HOME, TOTAL 922 sq ft / 85.60m<sup>2</sup>

#### **GROUND FLOOR**

| Lounge/ | Dining |
|---------|--------|
|---------|--------|

| 4.77m × 3.72m | 15' 8" × 12' 3' |
|---------------|-----------------|
| Kitchen       |                 |

2.57m × 3.43m

8' 5" × 11' 3"