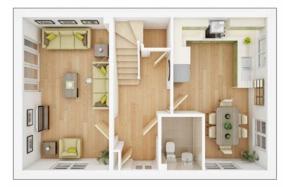

### The Huxford

#### 4 BEDROOM DETACHED HOME, TOTAL 1,175 sq ft / 109.20m<sup>2</sup>

#### **GROUND FLOOR Lounge** 3.62m × 4.49m 1<sup>-1</sup>

11' 11" × 14' 9"

Kitchen/Dining 5.71m × 3.38m

| 18' | 9" | × | 11' | 1" |  |
|-----|----|---|-----|----|--|

#### **FIRST FLOOR**

| <b>Bedroom 1</b><br>3.27m × 3.61m      | 10' 9" × 11' 10" |
|----------------------------------------|------------------|
| <b>Bedroom 2</b><br>2.81m × 3.53m      | 9' 3" × 11' 7"   |
| <b>Bedroom 3</b> min.<br>2.81m × 2.52m | 9' 3" × 8' 3"    |
| <b>Bedroom 4</b><br>2.35m × 2.23m      | 7' 9" × 7' 4"    |