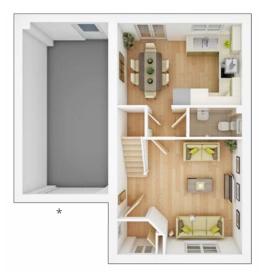

### **The Manford**

#### 4 BEDROOM DETACHED HOME, TOTAL 1,385 sq ft / 128.60m<sup>2</sup>

#### **GROUND FLOOR**

| 3.88m × 4.74m                          | 12' 9" × 15' 7" |
|----------------------------------------|-----------------|
| <b>Kitchen/Dining</b><br>8.11m × 2.88m | 26' 7" × 9' 6"  |
| <b>Study</b><br>2.10m × 2.61m          | 6' 11" × 8' 7"  |

\* Alternative WC arrangement for M4(2) compliance available.

Δ Storage only required where space standards are a requirement – can be replaced with fitted wardrobes

#### **FIRST FLOOR**

| <b>Bedroom 1</b> max.<br>3.88m × 3.71m | 12' 9" × 12' 2" |
|----------------------------------------|-----------------|
| <b>Bedroom 2</b> max.<br>3.09m × 4.02m | 10' 2" × 13' 2" |
| <b>Bedroom 3</b> max.<br>3.03m × 3.66m | 10' 0" × 12' 0" |
| <b>Bedroom 4</b> max.<br>2.75m × 3.97m | 9'0" × 13'0"    |