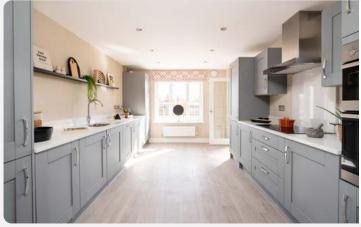

# Included as standard

From the external features to the finishing touches, every detail of our homes is designed with our customers in mind.

While you'll have the choice to upgrade, all of our houses are fitted with a range of high quality features at no extra cost to you.

#### **Kitchens**

All of our kitchens are fitted with beautiful units and worktops and you can choose your preferred style and colour to create your perfect cooking and entertaining space.

A range of accessories including stylish splashbacks, a stainless steel sink and taps, and lighting\* give your kitchen a clean, contemporary finish. You'll get a modern, energy efficient oven with built-in hob and integrated hood.