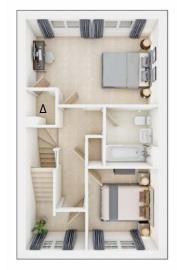

#### **FIRST FLOOR**

| <b>Bedroom 1</b><br>3.27m × 3.61m      | 10' 9" × 11' 10" |
|----------------------------------------|------------------|
| <b>Bedroom 2</b><br>2.81m × 3.53m      | 9' 3" × 11' 7"   |
| <b>Bedroom 3</b> min.<br>2.81m × 2.52m | 9' 3" × 8' 3"    |
| <b>Bedroom 4</b><br>2.35m × 2.23m      | 7' 9" × 7' 4"    |