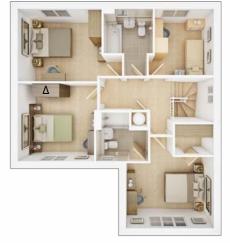

#### **FIRST FLOOR**

| <b>Bedroom 1</b> max.<br>3.88m × 3.71m | 12' 9" × 12' 2" |
|----------------------------------------|-----------------|
| <b>Bedroom 2</b> max.<br>3.09m × 4.02m | 10' 2" × 13' 2" |
| <b>Bedroom 3</b> max.<br>3.03m × 3.66m | 10' 0" × 12' 0" |
| <b>Bedroom 4</b> max.<br>2.75m × 3.97m | 9'0" × 13'0"    |