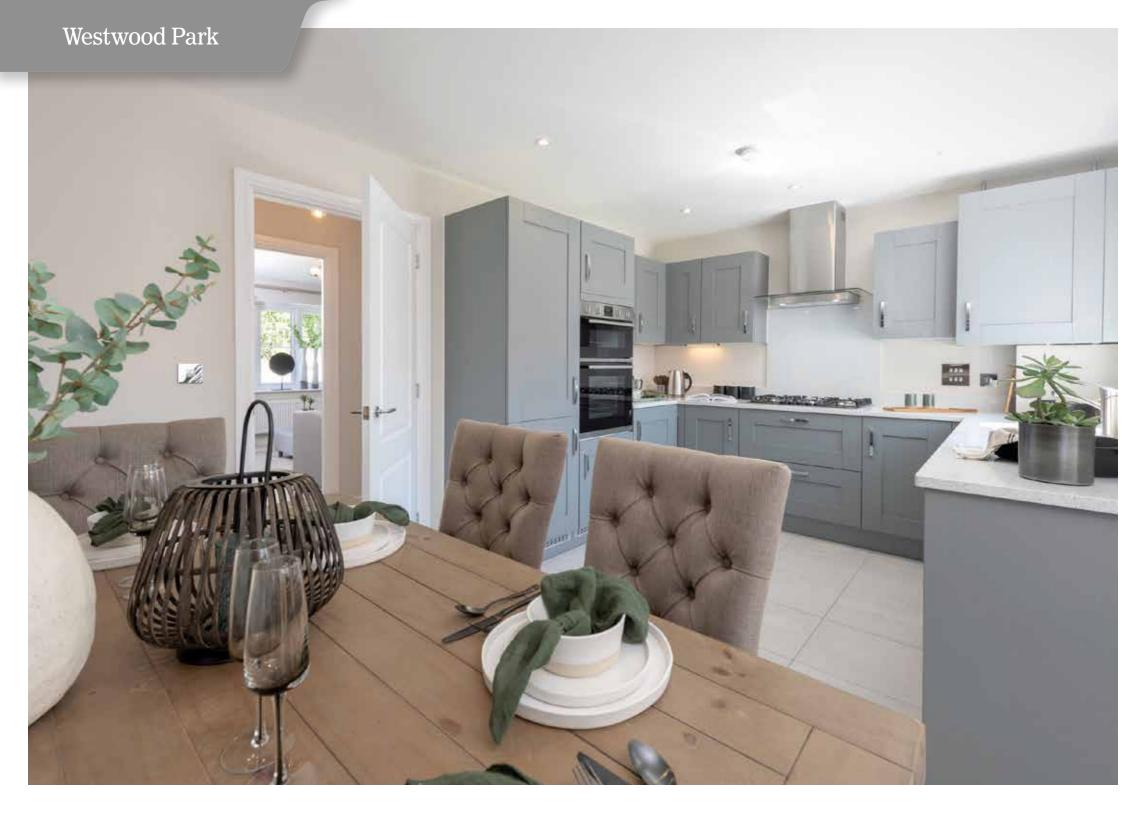

From the light and airy interiors that offer plenty of space to work, play and relax in style to the superior specification that comes as standard, Westwood Park really is a wonderful place to call home.

## Perfecting every last detail

Each and every Jones home is highly designed and specified throughout.

You'll find a contemporary kitchen with integrated appliances, and modern bathrooms with Aqualisa showers, low profile shower trays and a choice of stunning Porcelanosa tiles.