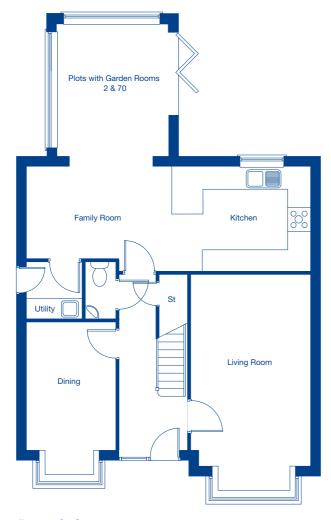

| Family Room | 2.94m x 4.12m | 9'8" x 13'6"   |
|-------------|---------------|----------------|
| Kitchen     | 2.94m x 3.93m | 9'8" x 12'11"  |
| Living Room | 3.34m x 6.15m | 10'11" x 20'2" |
| Dining      | 2.51m x 4.23m | 8'3" x 13'10"  |
| Garden Room | 3.14m x 3.69m | 10'4" x 12'1"  |