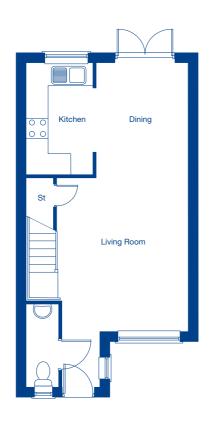

| Family/Dining | 5.08m x 2.71m | 16'8" x 9'0"  |
|---------------|---------------|---------------|
| Kitchen       | 3.63m x 2.74m | 11'11" x 9'0" |
| Study         | 3.49m x 2.03m | 11'6" x 6'8"  |
| Living Room   | 3.26m x 4.41m | 10'8" x 14'6" |

| Bedroom 1 | 3.26m x 4.17m | 10'8" x 13'8" |
|-----------|---------------|---------------|
| Bedroom 2 | 4.39m x 3.37m | 14'5" x 11'0" |
| Bedroom 3 | 3.30m x 3.15m | 10'4" x 10'0" |
| Bedroom 4 | 2.32m x 3.06m | 7'7" x 10'1"  |