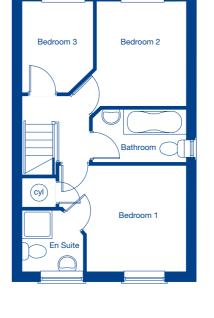

| Family/Dining | 5.08m x 2.71m | 16'8" x 9'0"  |
|---------------|---------------|---------------|
| Kitchen       | 3.63m x 2.74m | 11'11" x 9'0" |
| Study         | 3.49m x 2.03m | 11'6" x 6'8"  |
| Living Room   | 3.26m x 4.41m | 10'8" x 14'6" |

| Bedroom 1 | 3.26m x 4.17m | 10'8" x 13'8" |
|-----------|---------------|---------------|
| Bedroom 2 | 4.39m x 3.37m | 14'5" x 11'0" |
| Bedroom 3 | 3.30m x 3.15m | 10'4" x 10'0" |
| Bedroom 4 | 2.32m x 3.06m | 7'7" x 10'1"  |