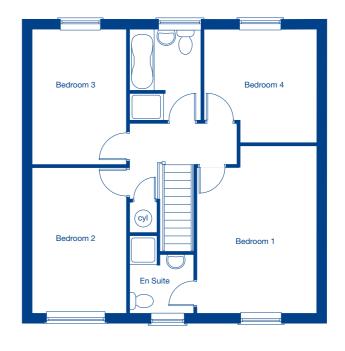

| Bedroom 1 | 3.26m x 4.17m | 10'8" x 13'8" |
|-----------|---------------|---------------|
| Bedroom 2 | 4.39m x 3.37m | 14'5" x 11'0" |
| Bedroom 3 | 3.30m x 3.15m | 10'4" x 10'0" |
| Bedroom 4 | 2.32m x 3.06m | 7'7" x 10'1"  |