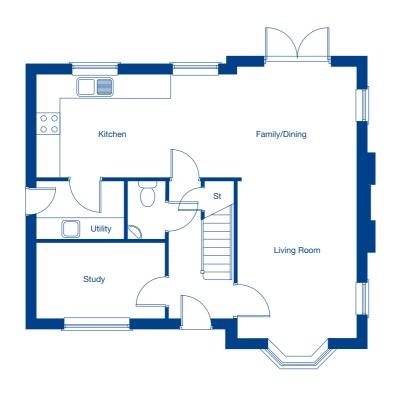

| Family/Dining | 5.08m x 2.71m | 16'8" x 9'0"  |
|---------------|---------------|---------------|
| Kitchen       | 3.63m x 2.74m | 11'11" x 9'0" |
| Study         | 3.49m x 2.03m | 11'6" x 6'8"  |
| Living Room   | 3.26m x 4.41m | 10'8" x 14'6" |

| Bedroom 1 | 3.26m x 4.17m | 10'8" x 13'8" |
|-----------|---------------|---------------|
| Bedroom 2 | 4.39m x 3.37m | 14'5" x 11'0" |
| Bedroom 3 | 3.30m x 3.15m | 10'4" x 10'0" |
| Bedroom 4 | 2.32m x 3.06m | 7'7" x 10'1"  |