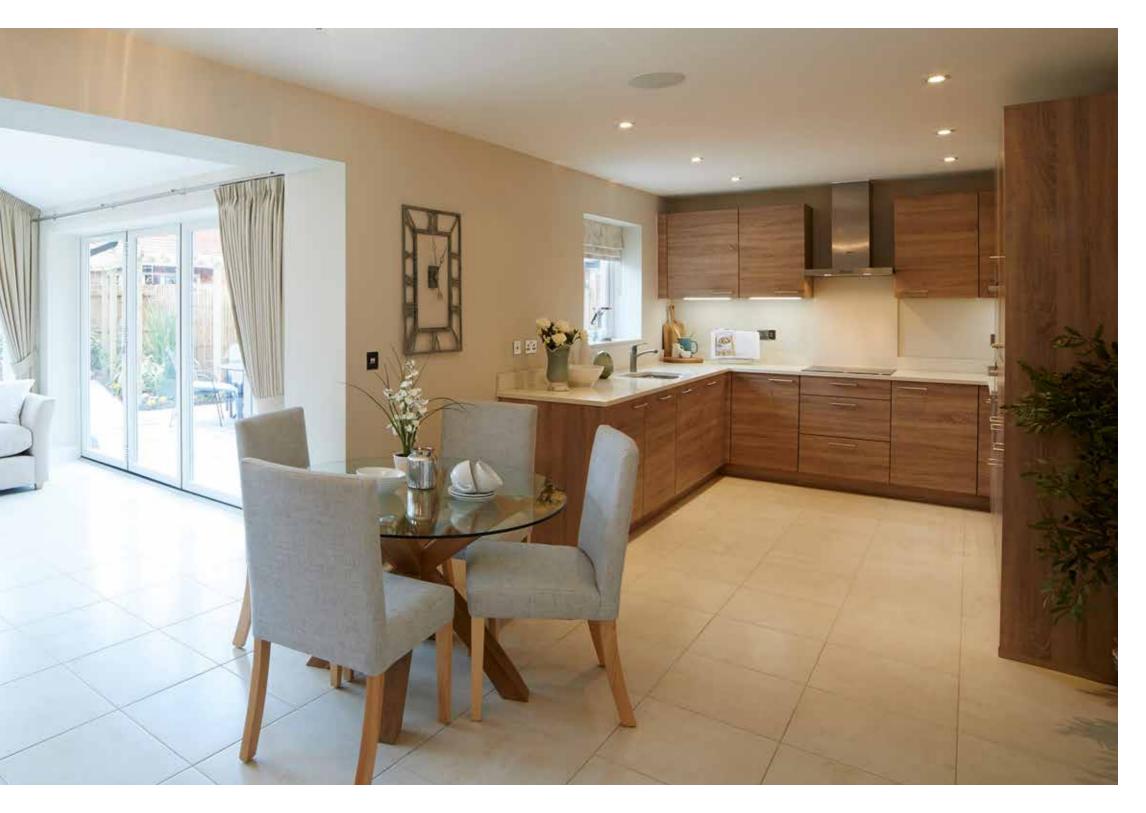

From the light and airy interiors that offer plenty of space to work, play and relax in style to the superior specification that comes as standard, Westwood Park really is a wonderful place to call home.

## Perfecting every last detail

Each and every Jones home is highly designed and specified throughout.

You'll find a contemporary kitchen with integrated appliances, and modern bathrooms with Aqualisa showers, low profile shower trays and a choice of stunning Porcelanosa tiles.

Many more quality fixtures and fittings that you wouldn't expect are also included as standard. From the LED downlights to the polished chrome door handles, we consider every last detail to be important. And it's not just the interior of your new home that we're committed to getting just right. We've given equal care and attention to the landscaping around Westwood Park to help preserve and improve the natural environment.