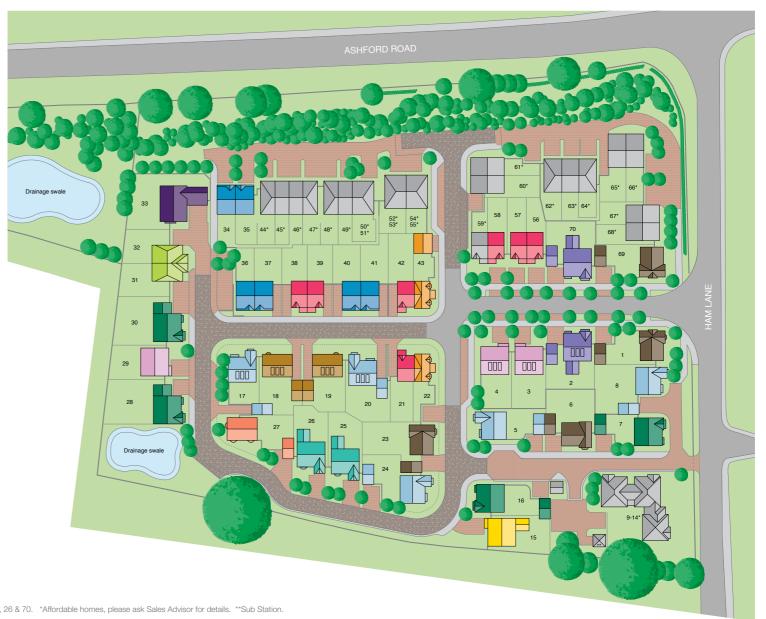

#### Westwood Park

N

- The Ashby
  3 bedroom semi-detached home
- The Thornton
  3 bedroom semi-detached home
- The Baycliffe
  3 bedroom semi-detached home
- The Westwood
  4 bedroom semi-detached home
- The Holcombe A
  4 bedroom detached home
- The Holcombe B
  4 bedroom detached home
- The Lenham
  4 bedroom detached home
- The Banbury
  4 bedroom detached home
- The Davenham GR
  4 bedroom detached home
  with garden room
- The Northwood
  4 bedroom detached home
- The Bayswater
  4 bedroom detached home
- The Banbury GR
  4 bedroom detached home with garden room
- The Bayswater GR
  4 bedroom detached home
  with garden room
- The Connaught
  5 bedroom detached home

Davenham, Banbury & Bayswater House Types with Garden Rooms: Plots 2, 15, 25, 26 & 70. \*Affordable homes, please ask Sales Advisor for details. \*\*Sub Station.