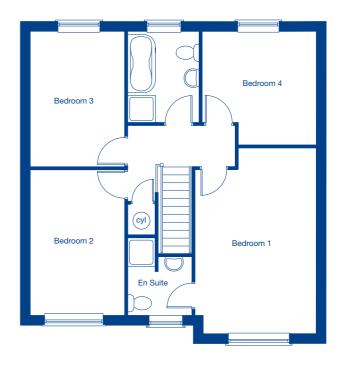

| Bedroom 1 | 3.41m x 5.21m | 11'2" x 17'1" |
|-----------|---------------|---------------|
| Bedroom 2 | 2.63m x 4.15m | 8'8" x 13'8"  |
| Bedroom 3 | 2.63m x 3.80m | 8'8" x 12'6"  |
| Bedroom 4 | 3.19m x 3.20m | 10'5" x 10'6' |
|           |               |               |