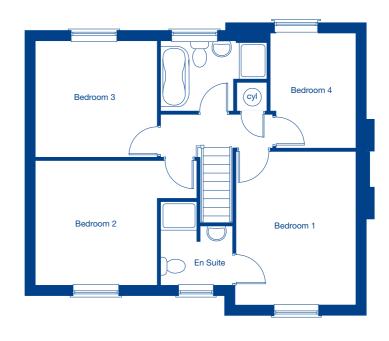

| Bedroom 1 | 3.41m x 5.21m | 11'2" x 17'1" |
|-----------|---------------|---------------|
| Bedroom 2 | 2.63m x 4.15m | 8'8" x 13'8"  |
| Bedroom 3 | 2.63m x 3.80m | 8'8" x 12'6"  |
| Bedroom 4 | 3.19m x 3.20m | 10'5" x 10'6' |
|           |               |               |