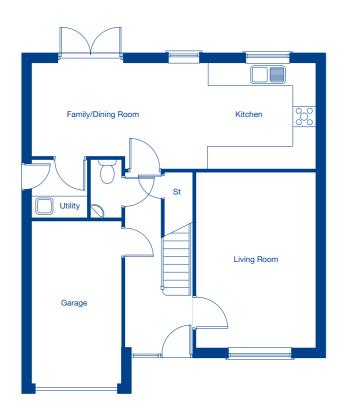

| Family/Dining | 5.08m x 2.71m | 16'8" x 9'0"  |
|---------------|---------------|---------------|
| Kitchen       | 3.63m x 2.74m | 11'11" x 9'0" |
| Study         | 3.49m x 2.03m | 11'6" x 6'8"  |
| Living Room   | 3.26m x 4.41m | 10'8" x 14'6" |