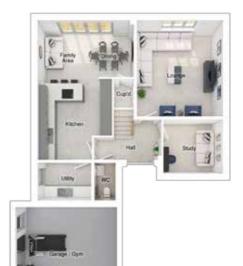

# THE CHARLTON

5-bedroom detached house with large integral garage Total floor area: 177 sq m (1905 sq ft)

### GROUND FLOOR

| Lounge:             | 3675 x 5486 | [12'-1" x 18'-0"]   |
|---------------------|-------------|---------------------|
| Kitchen:            | 3668 x 3600 | [12'-1" x 11'-10"]  |
| Dining/family area: | 3596 x 5425 | [11'-10" x 17'-10"] |
| Study:              | 2593 x 2484 | [8'-6" x 8'-2"]     |
|                     |             |                     |

Please note CGIs are for illustrative purposes only; external finishes including roof tile colours, brick, stone, render and landscaping may vary between plots. Properties may also be built 'handed' (mirror image) of those illustrated. Story Homes reserves the right to alter and change certain aspects of a property—therefore it is recommended that you speak to a Sales Executive for further details. All dimensions are taken from the widest and longest points of each room; they are approximate and should not be used for carpet sizes, appliance spaces or furniture. These particulars do not form part of a contract or warranty.