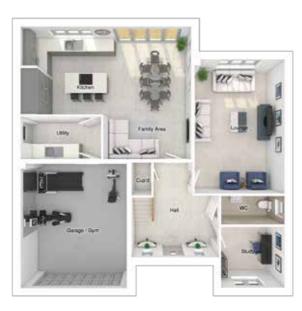

# THE CHARLTON

5-bedroom detached house with large integral garage Total floor area: 177 sq m (1905 sq ft)

### GROUND FLOOR

| Lounge:             | 3675 x 5486 | [12'-1" x 18'-0"]   |
|---------------------|-------------|---------------------|
| Kitchen:            | 3668 x 3600 | [12'-1" x 11'-10"]  |
| Dining/family area: | 3596 x 5425 | [11'-10" x 17'-10"] |
| Study:              | 2593 x 2484 | [8'-6" x 8'-2"]     |
|                     |             |                     |

### FIRST FLOOR

| Main bedroom: | 4393 x 4960 | [14'-5" x 16'- 3"] |
|---------------|-------------|--------------------|
| Bedroom 2:    | 4395 x 2793 | [14'-5" x 9'-2"]   |
| Bedroom 3:    | 2515 x 4557 | [8'-3"x 15'0]      |
| Bedroom 4:    | 2529 x 3890 | [8'-4" x 12'-9"]   |
| Bedroom 5:    | 2801 x 3460 | [9'-2" x 11'-4"]   |