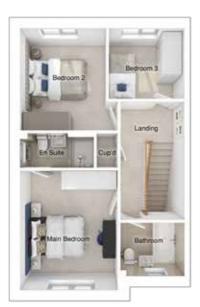

#### THE EMMERSON

4-bedroom semi-detached/mews house Driveway parking

#### GROUND FLOOR

Lounge/dining: 4775 x 5242 [15'-8" x 17'-3"] Kitchen/breakfast:

2550 x 5413

#### FIRST FLOOR

[8'-4" x 17'-9"]

Bedroom 2: 2625 x 4086 [8'-7" x 13'-5"]

Bedroom 3: 2625 x 3819 [8'-7" x 12'-6"] Bedroom 4:

2062 x 3166 [6'-9" x 10'-5"]

#### SECOND FLOOR

Main bedroom: 3562 x 7220 [11'-8" x 23'-8"]

Please note CGIs are for illustrative purposes only; external finishes including roof tile colours, brick, stone, render and landscaping may vary between plots. Properties may also be built 'handed' (mirror image) of those illustrated. Story Homes reserves the right to alter and change certain aspects of a property—therefore it is recommended that you speak to a Sales Executive for further details. All dimensions are taken from the widest and longest points of each room; they are approximate and should not be used for carpet sizes, appliance spaces or furniture. These particulars do not form part of a contract or warranty.