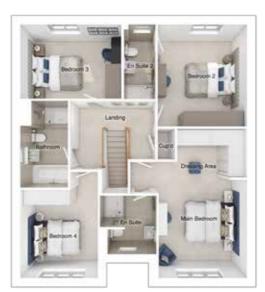

# THE CHARLTON

5-bedroom detached house with large integral garage Total floor area: 177 sq m (1905 sq ft)

### GROUND FLOOR

| Lounge:             | 3675 x 5486 | [12'-1" x 18'-0"]   |
|---------------------|-------------|---------------------|
| Kitchen:            | 3668 x 3600 | [12'-1" x 11'-10"]  |
| Dining/family area: | 3596 x 5425 | [11'-10" x 17'-10"] |
| Study:              | 2593 x 2484 | [8'-6" x 8'-2"]     |
|                     |             |                     |

### FIRST FLOOR

| Main bedroom: | 4393 x 4960 | [14'-5" x 16'- 3"] |
|---------------|-------------|--------------------|
| Bedroom 2:    | 4395 x 2793 | [14'-5" x 9'-2"]   |
| Bedroom 3:    | 2515 x 4557 | [8'-3"x 15'0]      |
| Bedroom 4:    | 2529 x 3890 | [8'-4" x 12'-9"]   |
| Bedroom 5:    | 2801 x 3460 | [9'-2" x 11'-4"]   |

Please note CGIs are for illustrative purposes only; external finishes including roof tile colours, brick, stone, render and landscaping may vary between plots. Properties may also be built 'handed' (mirror image) of those illustrated. Story Homes reserves the right to alter and change certain aspects of a property—therefore it is recommended that you speak to a Sales Executive for further details. All dimensions are taken from the widest and longest points of each room; they are approximate and should not be used for carpet sizes, appliance spaces or furniture. These particulars do not form part of a contract or warranty.