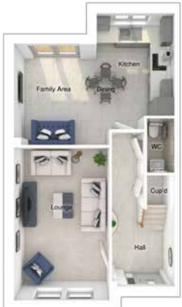

#### THE EMMERSON

4-bedroom semi-detached/mews house Driveway parking

#### GROUND FLOOR

Lounge/dining: 4775 x 5242 [15'-8" x 17'-3"] Kitchen/breakfast:

2550 x 5413

#### FIRST FLOOR

[8'-4" x 17'-9"]

Bedroom 2: 2625 x 4086 [8'-7" x 13'-5"]

Bedroom 3: 2625 x 3819 [8'-7" x 12'-6"] Bedroom 4:

2062 x 3166 [6'-9" x 10'-5"]

#### SECOND FLOOR

Main bedroom: 3562 x 7220 [11'-8" x 23'-8"]

Please note CGIs are for illustrative purposes only; external finishes including roof tile colours, brick, stone, render and landscaping may vary between plots. Properties may also be built 'handed' (mirror image) of those illustrated. Story Homes reserves the right to alter and change certain aspects of a property—therefore it is recommended that you speak to a Sales Executive for further details. All dimensions are taken from the widest and longest points of each room; they are approximate and should not be used for carpet sizes, appliance spaces or furniture. These particulars do not form part of a contract or warranty.