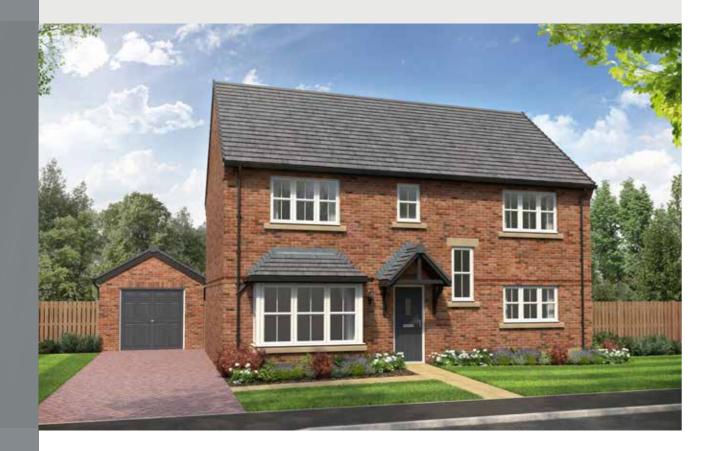

# THE CHARLTON

5-bedroom detached house with large integral garage Total floor area: 177 sq m (1905 sq ft)