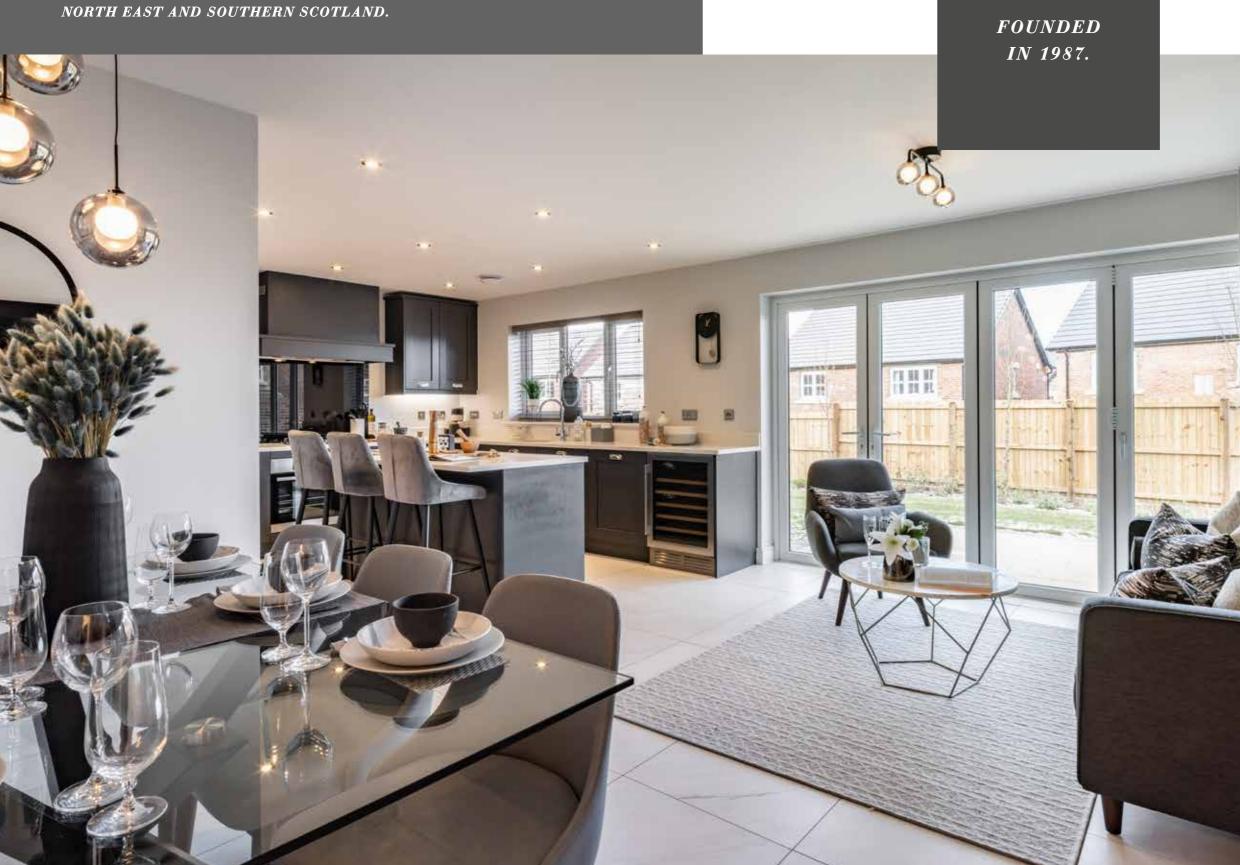

DESIGNER KITCHENS WITH BI-FOLD OR FRENCH DOORS

HIGHER CEILINGS CREATING LOTS OF NATURAL LIGHT

OPEN-PLAN FLEXIBLE LIVING

PORCELANOSA BATHROOM TILES

HIGH QUALITY MATERIALS

**BEAUTIFUL STREET SCENES** 

LARGER GARDENS AND PAVED PATIO AREAS

**RELAXED SPACIOUS LOUNGES** 

11

Image shown is for illustrative purposes only.

Of course, every home is unique. But with a new Story home, you'll discover some elements are shared. Like open plan living areas that radiate light and space. Well-designed kitchens that deliver practicality and durability. Beautifully designed bathrooms and en-suites that take centre stage. And there's also bi-fold and French doors that come as standard, helping to create a seamless link between your home and garden.