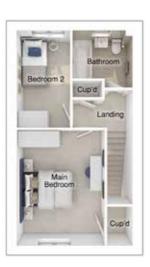

# THE HEWSON

4-bedroom detached house with integral single garage Total floor area: 145 sq m (1561 sq ft)

# GROUND FLOOR

[11'-1" x 14'-4"]

3150 x 3296 [9'-7" x 10'-10"] Kitchen: Dining: 2593 x 4507 [8'-6" x 14'-10"] 2813 x 3520 [9'-3" x 11'-7"] Family area:

Lounge:

3380 x 4375

# FIRST FLOOR

| Main bedroom: | 4412 x 5615 | [14'-6" x 18'-5"] |
|---------------|-------------|-------------------|
| Bedroom 2:    | 3357 x 3845 | [11'-0" x 12'-7"] |
| Bedroom 3:    | 3809 x 2800 | [12'-6" x 9'-2"]  |
| Bedroom 4:    | 2929 x 4005 | [9'-7" x 13'-2"]  |