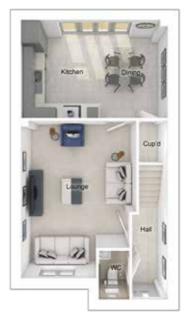

# THE SPENCER

3-bedroom semi-detached house with driveway parking

Total floor area: 89 sq m (960 sq ft)

#### GROUND FLOOR

Lounge: 3105 x 4962 [10'-2" x 16'-4"] Kitchen/dining: 2525 x 3774 [8'-3" x 12'-5"] Family area: 2700 x 3280 [8'-10" x 10'-9"]

#### FIRST FLOOR

 Main bedroom:
 3080 x 3806
 [10'-1" x 13'-6"]

 Bedroom 2:
 2739 x 3248
 [9'-0" x 10'-8"]

 Bedroom 3:
 2398 x 2192
 [7'-10" x 7'-2"]

3-bedroom semi-detached/mews house with driveway parking