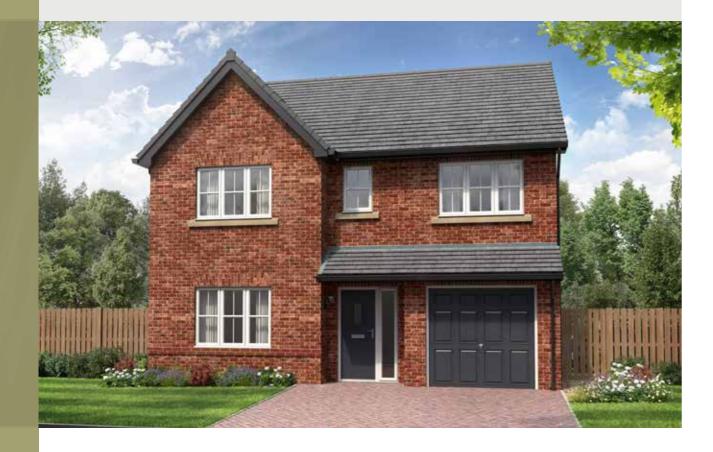

# THE CHARLTON

5-bedroom detached house with large integral garage Total floor area: 177 sq m (1905 sq ft)