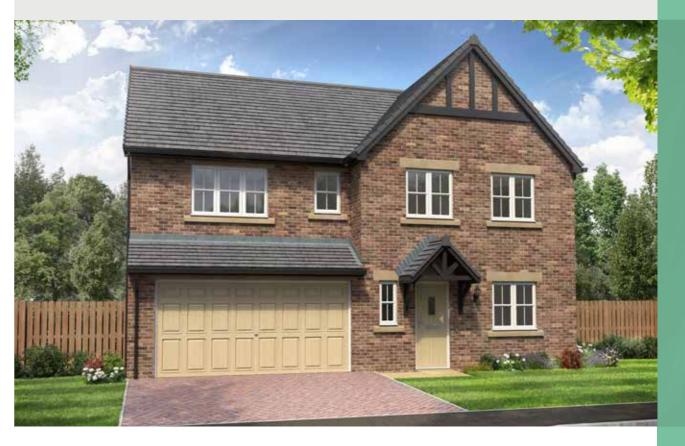

Bedroom 5:    | 2801 x 3460 | [9'-2" x 11'-4"]   |

Please note CGIs are for illustrative purposes only; external finishes including roof tile colours, brick, stone, render and landscaping may vary between plots. Properties may also be built 'handed' (mirror image) of those illustrated. Story Homes reserves the right to alter and change certain aspects of a property—therefore it is recommended that you speak to a Sales Executive for further details. All dimensions are taken from the widest and longest points of each room; they are approximate and should not be used for carpet sizes, appliance spaces or furniture. These particulars do not form part of a contract or warranty.

### THE MASTERTON

5-bedroom detached house with integral double garage Total floor area: 168 sq m (1803 sq ft)









### GROUND FLOOR

| Lounge:              | 4912 x 3962 | [16'-2" x 13'-0"] |
|----------------------|-------------|-------------------|
| Kitchen/family area: | 5068 x 4681 | [16'-8" x 15'-4"] |
| Dining:              | 2865 x 3206 | [9'-5" x 10'-6"]  |



### FIRST FLOOR

| Main bedroom: | 3491 x 5335 | [11'-6" x 17'-6"] |
|---------------|-------------|-------------------|
| Bedroom 2:    | 2893 x 4269 | [9'-6" x 14'-0"]  |
| Bedroom 3:    | 5067 x 3588 | [16'-8" x 11'-9"] |
| Bedroom 4:    | 3178 × 2907 | [10'-5" x 9'-7"]  |
| Bedroom 5:    | 2581 x 2907 | [8'-6" x 9'-7"]   |
|               |             |                   |

Please note CGIs are for illustrative purposes only; external finishes including roof tile colours, brick, stone, render and landscaping may vary between p