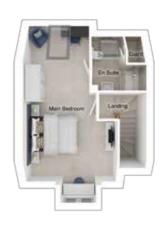

# THE CHARLTON

5-bedroom detached house with large integral garage Total floor area: 177 sq m (1905 sq ft)

### FIRST FLOOR

| Main bedroom: | 4393 x 4960 | [14'-5" x 16'- 3"] |
|---------------|-------------|--------------------|
| Bedroom 2:    | 4395 x 2793 | [14'-5" x 9'-2"]   |
| Bedroom 3:    | 2515 x 4557 | [8'-3"x 15'0]      |
| Bedroom 4:    | 2529 x 3890 | [8'-4" x 12'-9"]   |
| Bedroom 5:    | 2801 x 3460 | [9'-2" x 11'-4"]   |