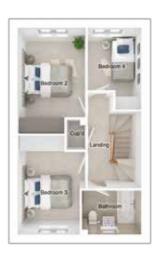

# THE CHARLTON

5-bedroom detached house with large integral garage Total floor area: 177 sq m (1905 sq ft)

### FIRST FLOOR

| Main bedroom: | 4393 x 4960 | [14'-5" x 16'- 3"] |
|---------------|-------------|--------------------|
| Bedroom 2:    | 4395 x 2793 | [14'-5" x 9'-2"]   |
| Bedroom 3:    | 2515 x 4557 | [8'-3"x 15'0]      |
| Bedroom 4:    | 2529 x 3890 | [8'-4" x 12'-9"]   |
| Bedroom 5:    | 2801 x 3460 | [9'-2" x 11'-4"]   |