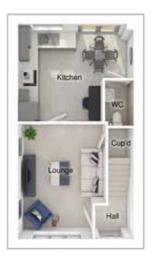

# THE OXLEY

2-bedroom semi-detached house with driveway parking Total Floor Area: 64 sq m (691 sq.ft.)

### GROUND FLOOR

3127 x 4098 [10'-3" x 13'-5"] Lounge: 4115 x 3469 [13'-6" x 11'-5"] Kitchen/dining:

FIRST FLOOR

Main bedroom: 3127 x 4110 [10'-3" x 13'-6"] 1900 x 3457 [6'-3" x 11'-4"] Bedroom 2:

STORY HOMES HAS BEEN BUILDING BEAUTIFUL HOMES FOR OVER 30 YEARS ACROSS CUMBRIA, THE NORTH WEST, NORTH EAST AND SOUTHERN SCOTLAND.