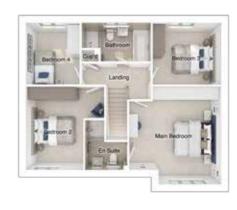

# THE CHARLTON

5-bedroom detached house with large integral garage Total floor area: 177 sq m (1905 sq ft)

### GROUND FLOOR

| Lounge:             | 3675 x 5486 | [12'-1" x 18'-0"]   |
|---------------------|-------------|---------------------|
| Kitchen:            | 3668 x 3600 | [12'-1" x 11'-10"]  |
| Dining/family area: | 3596 x 5425 | [11'-10" x 17'-10"] |
| Study:              | 2593 x 2484 | [8'-6" x 8'-2"]     |
|                     |             |                     |

### FIRST FLOOR

| Main bedroom: | 4393 x 4960 | [14'-5" x 16'- 3"] |
|---------------|-------------|--------------------|
| Bedroom 2:    | 4395 x 2793 | [14'-5" x 9'-2"]   |
| Bedroom 3:    | 2515 x 4557 | [8'-3"x 15'0]      |
| Bedroom 4:    | 2529 x 3890 | [8'-4" x 12'-9"]   |
| Bedroom 5:    | 2801 x 3460 | [9'-2" x 11'-4"]   |