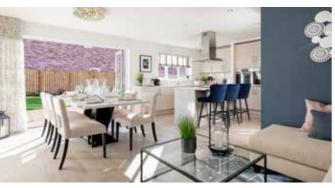

DESIGNER KITCHENS WITH BI-FOLD OR FRENCH DOORS

HIGHER CEILINGS CREATING LOTS OF NATURAL LIGHT

OPEN-PLAN FLEXIBLE LIVING

PORCELANOSA BATHROOM TILES

HIGH QUALITY MATERIALS

**BEAUTIFUL STREET SCENES** 

LARGER GARDENS AND PAVED PATIO AREAS

**RELAXED SPACIOUS LOUNGES** 

11

Image shown is for illustrative purposes only.

Of course, every home is unique. But with a new Story home, you'll discover some elements are shared. Like open plan living areas that radiate light and space. Well-designed kitchens that deliver practicality and durability. Beautifully designed bathrooms and en-suites that take centre stage. And there's also bi-fold and French doors that come as standard, helping to create a seamless link between your home and garden.