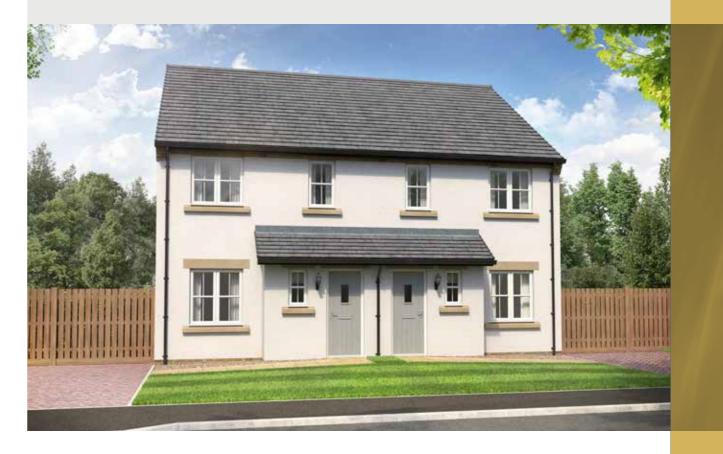

you speak to a Sales Executive for further details. All dimensions are taken from the widest and longest points of each room; they are approximate and should not be used for carpet sizes, appliance spaces or furniture. These particulars do not form part of a contract or warranty.



# THE SPENCER

3-bedroom semi-detached house with driveway parking

Total floor area: 89 sq m (960 sq ft)





#### GROUND FLOOR

Lounge: 3105 x 4962 [10'-2" x 16'-4"] Kitchen/dining: 2525 x 3774 [8'-3" x 12'-5"] Family area: 2700 x 3280 [8'-10" x 10'-9"]



#### FIRST FLOOR

 Main bedroom:
 3080 x 3806
 [10'-1" x 13'-6"]

 Bedroom 2:
 2739 x 3248
 [9'-0" x 10'-8"]

 Bedroom 3:
 2398 x 2192
 [7'-10" x 7'-2"]



3-bedroom semi-detached/mews house with driveway parking

Total Floor Area: 79 sq m (855 sq.ft.)







#### GROUND FLOOR

Lounge: 3662 x 5008 [12'-0" x 16'-5"] Kitchen/dining: 4664 x 3121 [15'-4" x 10'-3"]



#### FIRST FLOOR

Main bedroom: $2570 \times 3688$  $[8'-5" \times 12'-1"]$ Bedroom 2: $2570 \times 3295$  $[8'-5" \times 10'-10"]$ Bedroom 3: $2006 \times 2364$  $[6'-7" \times 7'-9"]$ 

# THE OXLEY

2-bedroom semi-detached house with driveway parking Total Floor Area: 64 sq m (691 sq.ft.)







### GROUND FLOOR

3127 x 4098 [10'-3" x 13'-5"] Lounge: 4115 x 3469 [13'-6" x 11'-5"] Kitchen/dining:

FIRST FLOOR

Main bedroom: 3127 x 4110 [10'-3" x 13'-6"] 1900 x 3457 [6'-3" x 11'-4"] Bedroom 2:



STORY HOMES HAS BEEN BUILDING BEAUTIFUL HOMES FOR OVER 30 YEARS ACROSS CUMBRIA, THE NORTH WEST, NORTH EAST AND SOUTHERN SCOTLAND.



As a privately-owned business, our mission is to design