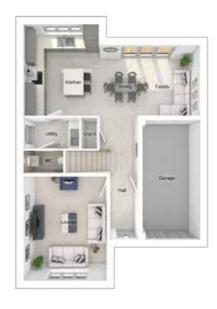

#### THE EMMERSON

4-bedroom semi-detached/mews house Driveway parking

#### GROUND FLOOR

Lounge/dining: 4775 x 5242 [15'-8" x 17'-3"] Kitchen/breakfast:

2550 x 5413

#### FIRST FLOOR

[8'-4" x 17'-9"]

Bedroom 2: 2625 x 4086 [8'-7" x 13'-5"]

Bedroom 3: 2625 x 3819 [8'-7" x 12'-6"] Bedroom 4:

2062 x 3166 [6'-9" x 10'-5"]

#### SECOND FLOOR

Main bedroom: 3562 x 7220 [11'-8" x 23'-8"]

Please note CGIs are for illustrative purposes only; external finishes including roof tile colours, brick, stone, render and landscaping may vary between plots. Properties may also be built 'handed' (mirror image) of those illustrated. Story Homes reserves the right to alter and change certain aspects of a property—therefore it is recommended that you speak to a Sales Executive for further details. All dimensions are taken from the widest and longest points of each room; they are approximate and should not be used for carpet sizes, appliance spaces or furniture. These particulars do not form part of a contract or warranty.