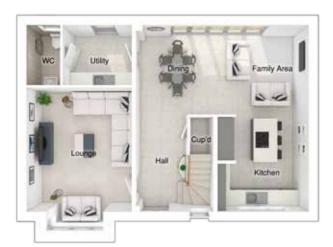

# THE CHARLTON

5-bedroom detached house with large integral garage Total floor area: 177 sq m (1905 sq ft)

### GROUND FLOOR

| Lounge:             | 3675 x 5486 | [12'-1" x 18'-0"]   |
|---------------------|-------------|---------------------|
| Kitchen:            | 3668 x 3600 | [12'-1" x 11'-10"]  |
| Dining/family area: | 3596 x 5425 | [11'-10" x 17'-10"] |
| Study:              | 2593 x 2484 | [8'-6" x 8'-2"]     |
|                     |             |                     |