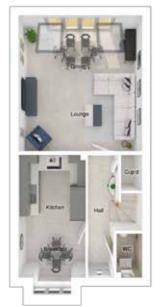

### GROUND FLOOR

| Lounge:             | 3675 x 5486 | [12'-1" x 18'-0"]   |
|---------------------|-------------|---------------------|
| Kitchen:            | 3668 x 3600 | [12'-1" x 11'-10"]  |
| Dining/family area: | 3596 x 5425 | [11'-10" x 17'-10"] |
| Study:              | 2593 x 2484 | [8'-6" x 8'-2"]     |
|                     |             |                     |