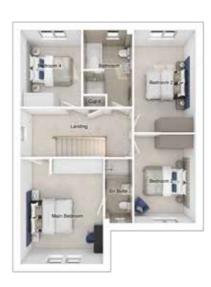

# THE CHARLTON

5-bedroom detached house with large integral garage Total floor area: 177 sq m (1905 sq ft)

### GROUND FLOOR

| Lounge:             | 3675 x 5486 | [12'-1" x 18'-0"]   |
|---------------------|-------------|---------------------|
| Kitchen:            | 3668 x 3600 | [12'-1" x 11'-10"]  |
| Dining/family area: | 3596 x 5425 | [11'-10" x 17'-10"] |
| Study:              | 2593 x 2484 | [8'-6" x 8'-2"]     |
|                     |             |                     |

### FIRST FLOOR

| Main bedroom: | 4393 x 4960 | [14'-5" x 16'- 3"] |
|---------------|-------------|--------------------|
| Bedroom 2:    | 4395 x 2793 | [14'-5" x 9'-2"]   |
| Bedroom 3:    | 2515 x 4557 | [8'-3"x 15'0]      |
| Bedroom 4:    | 2529 x 3890 | [8'-4" x 12'-9"]   |
| Bedroom 5:    | 2801 x 3460 | [9'-2" x 11'-4"]   |