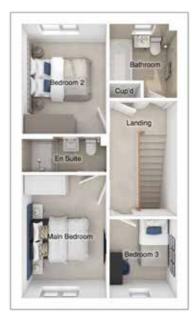

# THE SPENCER

3-bedroom semi-detached house with driveway parking

Total floor area: 89 sq m (960 sq ft)

#### GROUND FLOOR

Lounge: 3105 x 4962 [10'-2" x 16'-4"] Kitchen/dining: 2525 x 3774 [8'-3" x 12'-5"] Family area: 2700 x 3280 [8'-10" x 10'-9"]

#### FIRST FLOOR

 Main bedroom:
 3080 x 3806
 [10'-1" x 13'-6"]

 Bedroom 2:
 2739 x 3248
 [9'-0" x 10'-8"]

 Bedroom 3:
 2398 x 2192
 [7'-10" x 7'-2"]

3-bedroom semi-detached/mews house with driveway parking