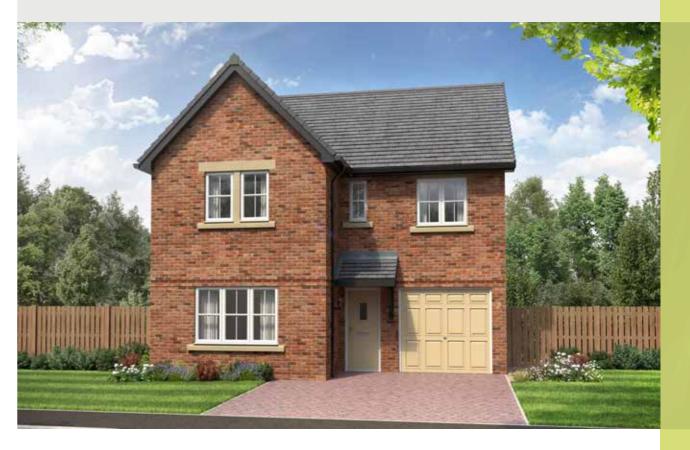

#### THE CHARLTON

5-bedroom detached house Large integral garage

# THE CHARLTON

5-bedroom detached house with large integral garage Total floor area: 177 sq m (1905 sq ft)