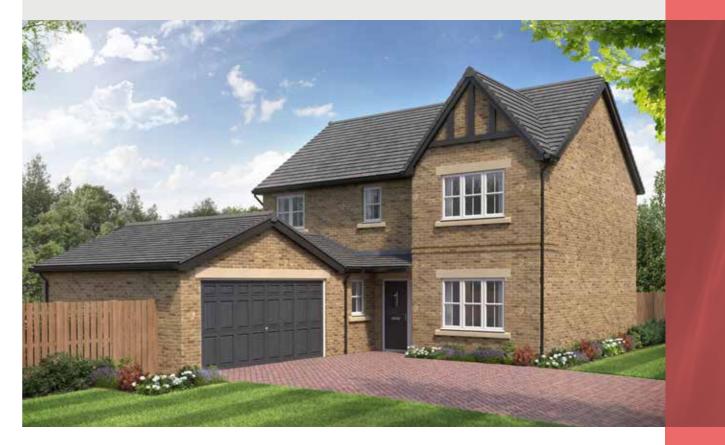

#### THE CHARLTON

5-bedroom detached house Large integral garage

# THE CHARLTON

5-bedroom detached house with large integral garage Total floor area: 177 sq m (1905 sq ft)