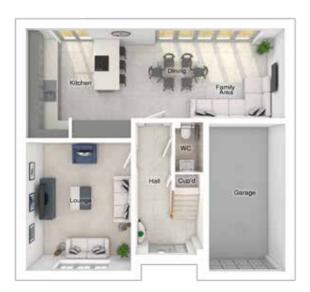

# THE CHARLTON

5-bedroom detached house with large integral garage Total floor area: 177 sq m (1905 sq ft)

### GROUND FLOOR

| Lounge:             | 3675 x 5486 | [12'-1" x 18'-0"]   |
|---------------------|-------------|---------------------|
| Kitchen:            | 3668 x 3600 | [12'-1" x 11'-10"]  |
| Dining/family area: | 3596 x 5425 | [11'-10" x 17'-10"] |
| Study:              | 2593 x 2484 | [8'-6" x 8'-2"]     |
|                     |             |                     |