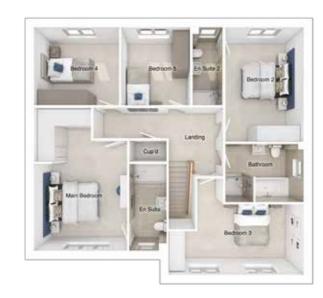

# THE CHARLTON

5-bedroom detached house with large integral garage Total floor area: 177 sq m (1905 sq ft)

### GROUND FLOOR

| Lounge:             | 3675 x 5486 | [12'-1" x 18'-0"]   |
|---------------------|-------------|---------------------|
| Kitchen:            | 3668 x 3600 | [12'-1" x 11'-10"]  |
| Dining/family area: | 3596 x 5425 | [11'-10" x 17'-10"] |
| Study:              | 2593 x 2484 | [8'-6" x 8'-2"]     |
|                     |             |                     |

### FIRST FLOOR

| Main bedroom: | 4393 x 4960 | [14'-5" x 16'- 3"] |
|---------------|-------------|--------------------|
| Bedroom 2:    | 4395 x 2793 | [14'-5" x 9'-2"]   |
| Bedroom 3:    | 2515 x 4557 | [8'-3"x 15'0]      |
| Bedroom 4:    | 2529 x 3890 | [8'-4" x 12'-9"]   |
| Bedroom 5:    | 2801 x 3460 | [9'-2" x 11'-4"]   |