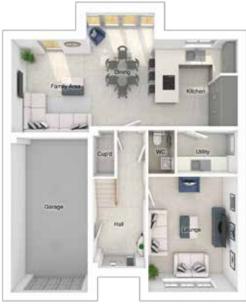

# THE CHARLTON

5-bedroom detached house with large integral garage Total floor area: 177 sq m (1905 sq ft)

### GROUND FLOOR

| Lounge:             | 3675 x 5486 | [12'-1" x 18'-0"]   |
|---------------------|-------------|---------------------|
| Kitchen:            | 3668 x 3600 | [12'-1" x 11'-10"]  |
| Dining/family area: | 3596 x 5425 | [11'-10" x 17'-10"] |
| Study:              | 2593 x 2484 | [8'-6" x 8'-2"]     |
|                     |             |                     |