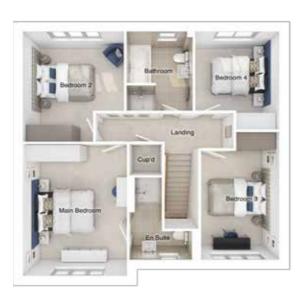

### FIRST FLOOR

| Main bedroom: | 4393 x 4960 | [14'-5" x 16'- 3"] |
|---------------|-------------|--------------------|
| Bedroom 2:    | 4395 x 2793 | [14'-5" x 9'-2"]   |
| Bedroom 3:    | 2515 x 4557 | [8'-3"x 15'0]      |
| Bedroom 4:    | 2529 x 3890 | [8'-4" x 12'-9"]   |
| Bedroom 5:    | 2801 x 3460 | [9'-2" x 11'-4"]   |