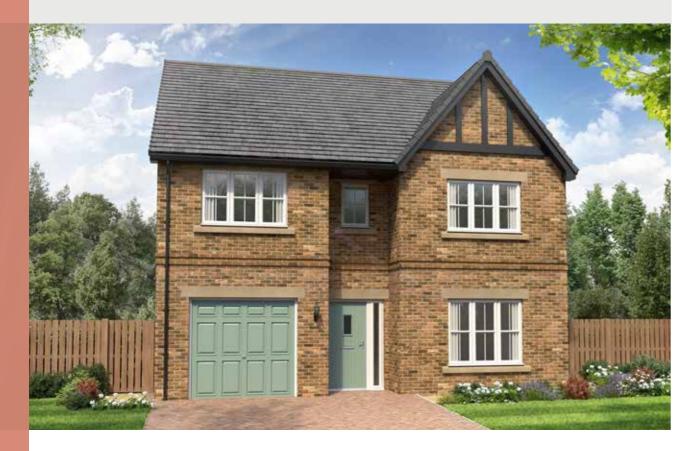

# THE CHARLTON

5-bedroom detached house with large integral garage Total floor area: 177 sq m (1905 sq ft)