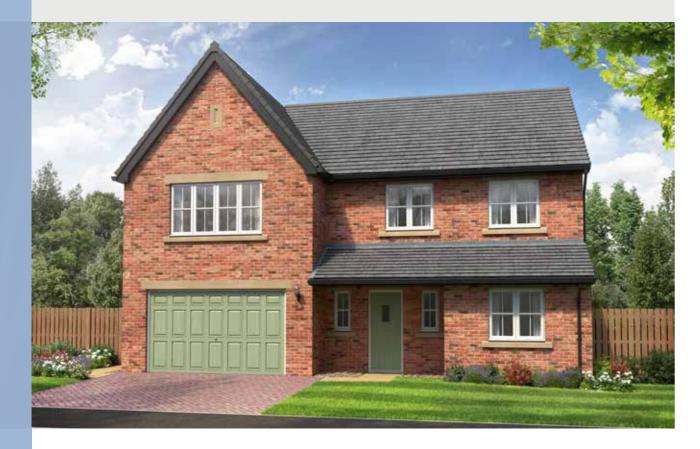

# THE CHARLTON

5-bedroom detached house with large integral garage Total floor area: 177 sq m (1905 sq ft)

Please note CGIs are for illustrative purposes only; external finishes including roof tile colours, brick, stone, render and landscaping may vary between plots. Properties may also be built 'handed' (mirror image) of those illustrated. Story Homes reserves the right to alter and change certain aspects of a property—therefore it is recommended that you speak to a Sales Executive for further details. All dimensions are taken from the widest and longest points of each room; they are approximate and should not be used for carpet sizes, appliance spaces or furniture. These particulars do not form part of a contract or warranty.