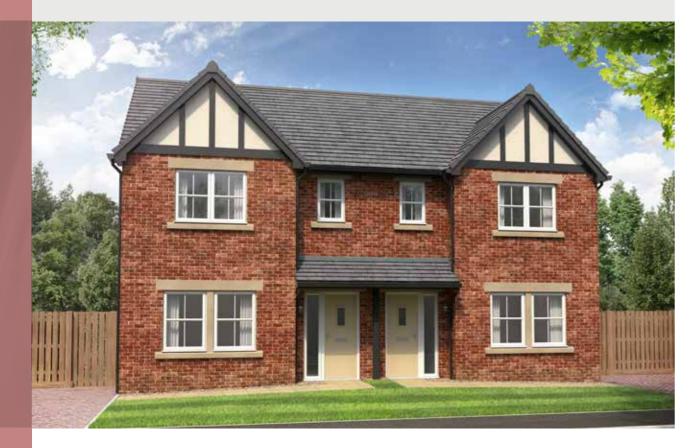

#### THE CHARLTON

5-bedroom detached house Large integral garage

# THE CHARLTON

5-bedroom detached house with large integral garage Total floor area: 177 sq m (1905 sq ft)