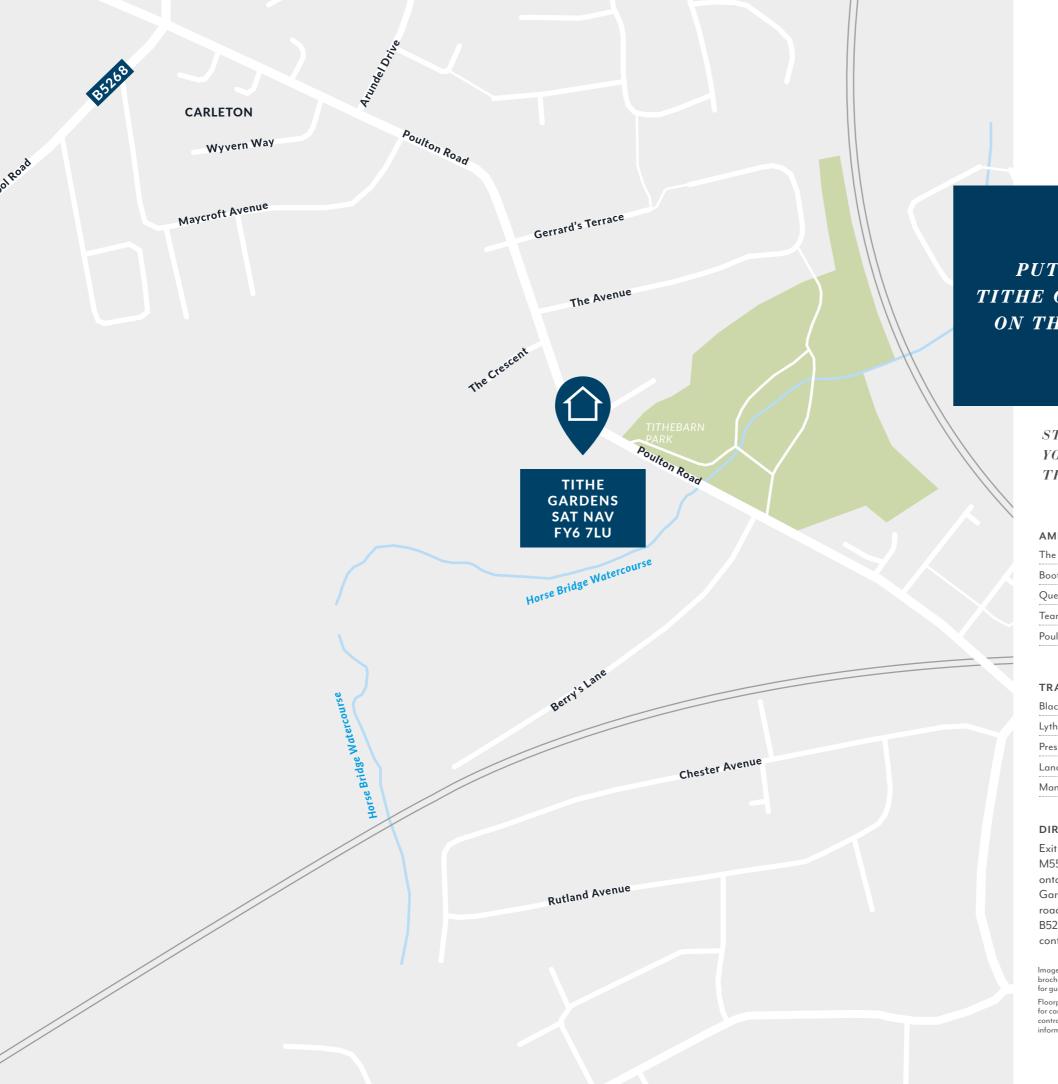

PERFECTLY LOCATED. BEAUTIFUL COUNTRYSIDE. A RICH HISTORY. EXCELLENT TRANSPORT LINKS. TITHE GARDENS REALLY DOES HAVE IT ALL.

Tithe Gardens is located in the picturesque market town of Poulton-le-Fylde with an award-winning railway station and easy access to the M6 and M55, linking you to towns, countryside and attractions north and south.

The historic town benefits from a wide range of supermarkets, eateries, bars and independent boutiques. A weekly market is held in the town centre's cobbled streets selling a selection of confectionary, homeware and handmade gifts too.

Tithebarn Park is directly opposite the development, offering the perfect place to find some peace and tranquillity, or go for a relaxing stroll along the meandering stream which flows through it. Less than 10 minutes away is Jean Stansfield Vicarage Park, a beautifully maintained public park that's

frequently enjoyed by families, dog walkers and joggers alike. There is also a selection of leisure facilities nearby such as gyms, a swimming pool, a children's playground and Poulton-le-Fylde golf club.

A wide range of education facilities are close by, including Poulton-le-Fylde St Chad's C of E Primary School, Hodgson Academy and Blackpool and the Fylde College.

Seaside towns Blackpool and Lytham St Annes are only a short drive away, with plenty for all of the family to enjoy including a range of places to eat, drink and shop.

Protection for new-build home buyers

PUTTING
TITHE GARDENS
ON THE MAP.

STAYING CLOSE BY, OR EXPLORING FURTHER. YOU CAN EASILY EXPERIENCE EVERYTHING THE AREA HAS TO OFFER.

| AMENITIES                             | X        |
|---------------------------------------|----------|
| The Castle Gardens Pub                | 0.2 mile |
| Booths Supermarket                    | 0.4 mile |
| Queensway Medical Centre              | 0.4 mile |
| Teanlowe Shopping Centre              | 0.6 mile |
| Poulton Town Centre and Market Square | 1.0 mile |

| ATTRACTIONS                   | <b>*</b>  |
|-------------------------------|-----------|
| Jean Stansfield Vicarage Park | 1 mile    |
| Poulton-le-Fylde Golf Club    | 1.3 miles |
| Skippool Creek                | 1.8 miles |
| Blackpool                     | 4 miles   |
| Lake District National Park   | 45 miles  |

| TRAVEL          |          |
|-----------------|----------|
| Blackpool       | 4 miles  |
| Lytham St Annes | 10 miles |
| Preston         | 17 miles |
| Lancaster       | 13 miles |
| Manchester      | 51 miles |
|                 |          |

| SCHOOLS                                 |           |
|-----------------------------------------|-----------|
| Poulton St Chad's C of E Primary School | 0.7 miles |
| St Johns Catholic Primary School        | 1.1 miles |
| Baines School                           | 1.3 miles |
| Hodgeson Academy                        | 1.4 miles |
| Blackpool and the Fylde College         | 2.1 miles |

#### **DIRECTIONS**

Exit the M6 at Junction 32, take the M55/Blackpool exit to A6/Preston/Garstang. Continue on the M55, at Junction 3 take the A585 exit to Kirkham/Fleetwood. At the roundabout, take the third exit onto Fleetwood Road/A585. After 3 miles, turn left onto Garstang New Road/A585. Turn left onto Garstang Road/A586. After just under 2 miles, turn right onto Hardhorn Road/A588, follow the road round to the left onto onto Whatsheaf Way/B5267 then turn left onto Blackpool Old Road/B5267. Follow the road round to the right onto Queensway/B5267. Turn left onto Tithebarn Street, continue for 0.5 miles and the development can be found on your left hand side.