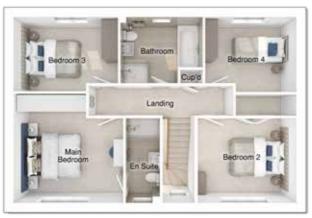

#### THE CHARLTON

5-bedroom detached house Large integral garage

# THE CHARLTON

5-bedroom detached house with large integral garage Total floor area: 177 sq m (1905 sq ft)

### GROUND FLOOR

| Lounge:             | 3675 x 5486 | [12'-1" x 18'-0"]   |
|---------------------|-------------|---------------------|
| Kitchen:            | 3668 x 3600 | [12'-1" x 11'-10"]  |
| Dining/family area: | 3596 x 5425 | [11'-10" x 17'-10"] |
| Study:              | 2593 x 2484 | [8'-6" x 8'-2"]     |
|                     |             |                     |

### FIRST FLOOR

| Main bedroom: | 4393 x 4960 | [14'-5" x 16'- 3"] |
|---------------|-------------|--------------------|
| Bedroom 2:    | 4395 x 2793 | [14'-5" x 9'-2"]   |
| Bedroom 3:    | 2515 x 4557 | [8'-3"x 15'0]      |
| Bedroom 4:    | 2529 x 3890 | [8'-4" x 12'-9"]   |
| Bedroom 5:    | 2801 x 3460 | [9'-2" x 11'-4"]   |

Please note CGIs are for illustrative purposes only; external finishes including roof tile colours, brick, stone, render and landscaping may vary between plots. Properties may also be built 'handed' (mirror image) of those illustrated. Story Homes reserves the right to alter and change certain aspects of a property—therefore it is recommended that you speak to a Sales Executive for further details. All dimensions are taken from the widest and longest points of each room; they are approximate and should not be used for carpet sizes, appliance spaces or furniture. These particulars do not form part of a contract or warranty.