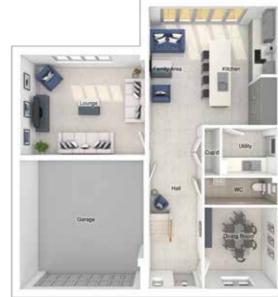

# THE JEFFERSON

4-bedroom detached house with attached double garage Total Floor Area: 139 sq m (1492 sq.ft.)

#### GROUND FLOOR

| Lounge:             | 4229 x 4738 | [13'-11" x 15'-7"] | Main bedroom: | 4291 x 4566 | [14'-1" x 15'-0"] |
|---------------------|-------------|--------------------|---------------|-------------|-------------------|
| Kitchen:            | 3653 x 4168 | [12'-0" x 13' 8"]  | Bedroom 2:    | 3653 x 3891 | [12'-0" x 12'-9"] |
| Dining/family area: | 4738 x 2700 | [15'-7" x 8'-10"]  | Bedroom 3:    | 3195 x 2889 | [10'-6" x 9'-6"]  |
| Study:              | 2930 x 2655 | [9'-7" x 8'-9"]    | Bedroom 4:    | 2509 x 2889 | [8'-3" x 9'-6"]   |

FIRST FLOOR