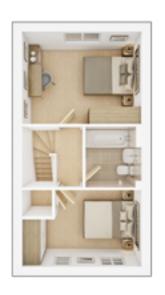

# The Colton

3 BEDROOM SEMI-DETACHED HOME, TOTAL 1,153 sq. ft. / 107.1 sq. m.

### FIRST FLOOR

Bedroom 2 max.

4.78m × 3.07m 15' 8" × 10' 1"

**Bedroom 3** 

2.55m × 2.93m 8' 5" × 9' 8"

### SECOND FLOOR

Bedroom 1 max.

3.26m × 5.83m 10' 8" × 19' 1"