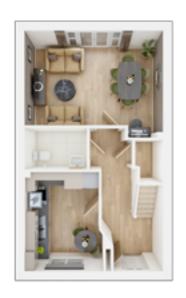

# The Colton

3 BEDROOM SEMI-DETACHED HOME, TOTAL 1,153 sq. ft. / 107.1 sq. m.

### **GROUND FLOOR**

**Lounge/Dining** 

4.78m × 3.27m 15' 8" × 10' 9"

Kitchen min.

2.57m × 3.43m 8' 5" × 11' 3"