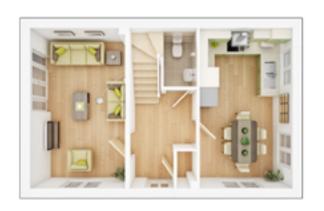

## **GROUND FLOOR**

Lounge max.

3.84m × 4.53m 12' 7" × 14' 11"

Kitchen/Dining

5.39m × 2.86m 17' 8" × 9' 5"