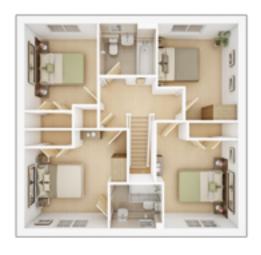

# The Coltham

4 BEDROOM DETACHED HOME, TOTAL 1,259 sq. ft. / 116.7 sq. m.

## **GROUND FLOOR**

Lounge max.

3.84m × 4.53m 12' 7" × 14' 11"

Kitchen/Dining

5.39m × 2.86m 17' 8" × 9' 5"

### FIRST FLOOR

Bedroom 1 max.

3.84m × 3.11m 10' 2" × 12' 7"

Bedroom 2

3.66m × 3.15m 12' 0" × 10' 4"

Bedroom 3

3.33m × 3.40m 10' 11" × 11' 2"

**Bedroom 4** 

2.58m × 2.88m 8' 6" × 9' 6"