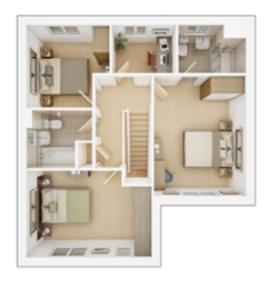

### FIRST FLOOR

Bedroom 1 max.

3.84m × 3.11m 10' 2" × 12' 7"

Bedroom 2

3.66m × 3.15m 12' 0" × 10' 4"

Bedroom 3

3.33m × 3.40m 10' 11" × 11' 2"

**Bedroom 4** 

2.58m × 2.88m 8' 6" × 9' 6"