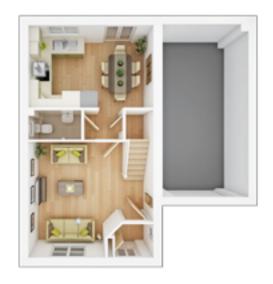

# The Coltham

4 BEDROOM DETACHED HOME, TOTAL 1,259 sq. ft. / 116.7 sq. m.

## **GROUND FLOOR**

Lounge max.

3.84m × 4.53m 12' 7" × 14' 11"

Kitchen/Dining

5.39m × 2.86m 17' 8" × 9' 5"