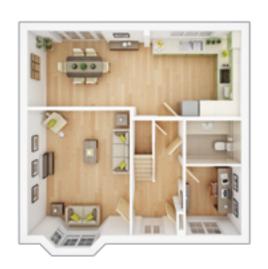

# The Colton

3 BEDROOM SEMI-DETACHED HOME, TOTAL 1,153 sq. ft. / 107.1 sq. m.

### **GROUND FLOOR**

**Lounge/Dining** 

4.78m × 3.27m 15' 8" × 10' 9"

Kitchen min.

2.57m × 3.43m 8' 5" × 11' 3"

### FIRST FLOOR

Bedroom 2 max.

4.78m × 3.07m 15' 8" × 10' 1"

**Bedroom 3** 

2.55m × 2.93m 8' 5" × 9' 8"

### SECOND FLOOR

Bedroom 1 max.

3.26m × 5.83m 10' 8" × 19' 1"