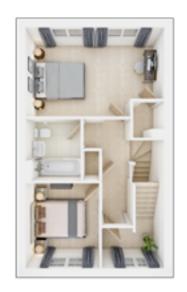

# The Colton

3 BEDROOM SEMI-DETACHED HOME, TOTAL 1,153 sq. ft. / 107.1 sq. m.

### FIRST FLOOR

Bedroom 2 max.

4.78m × 3.07m 15' 8" × 10' 1"

**Bedroom 3** 

2.55m × 2.93m 8' 5" × 9' 8"