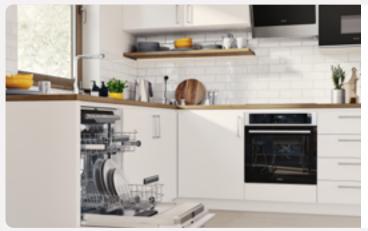

#### **Kitchens**

All of our kitchens are fitted with beautiful units and worktops and you can choose your preferred style and colour to create your perfect cooking and entertaining space.

A range of accessories including stylish splashbacks, a stainless steel sink and Zeno Taps, and lighting gives your kitchen a clean, contemporary finish. You'll get a modern, energy efficient Zanussi oven with built-in gas hob and integrated hood and extractor fan too.