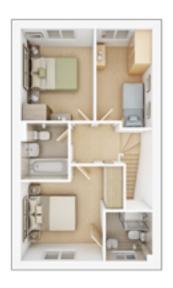

### FIRST FLOOR

Bedroom 1 max.

3.84m × 3.11m 10' 2" × 12' 7"

Bedroom 2

3.66m × 3.15m 12' 0" × 10' 4"

Bedroom 3

3.33m × 3.40m 10' 11" × 11' 2"

**Bedroom 4** 

2.58m × 2.88m 8' 6" × 9' 6"