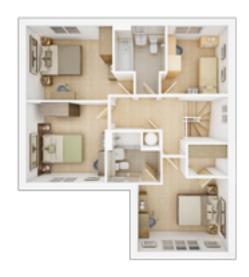

# The Coltham

4 BEDROOM DETACHED HOME, TOTAL 1,259 sq. ft. / 116.7 sq. m.

## **GROUND FLOOR**

Lounge max.

3.84m × 4.53m 12' 7" × 14' 11"

Kitchen/Dining

5.39m × 2.86m 17' 8" × 9' 5"

### FIRST FLOOR

Bedroom 1 max.

3.84m × 3.11m 10' 2" × 12' 7"

Bedroom 2

3.66m × 3.15m 12' 0" × 10' 4"

Bedroom 3

3.33m × 3.40m 10' 11" × 11' 2"

**Bedroom 4** 

2.58m × 2.88m 8' 6" × 9' 6"