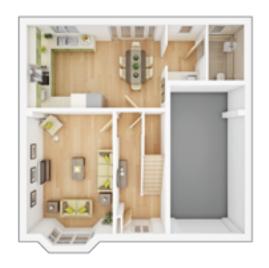

## **GROUND FLOOR**

Lounge max.

3.84m × 4.53m 12' 7" × 14' 11"

Kitchen/Dining

5.39m × 2.86m 17' 8" × 9' 5"