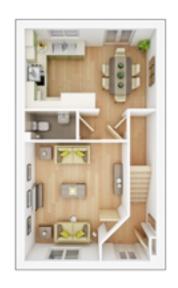

# The Coltham

4 BEDROOM DETACHED HOME, TOTAL 1,259 sq. ft. / 116.7 sq. m.

## **GROUND FLOOR**

Lounge max.

3.84m × 4.53m 12' 7" × 14' 11"

Kitchen/Dining

5.39m × 2.86m 17' 8" × 9' 5"