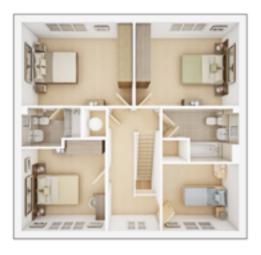

### FIRST FLOOR

Bedroom 1 max.

3.84m × 3.11m 10' 2" × 12' 7"

Bedroom 2

3.66m × 3.15m 12' 0" × 10' 4"

Bedroom 3

3.33m × 3.40m 10' 11" × 11' 2"

**Bedroom 4** 

2.58m × 2.88m 8' 6" × 9' 6"