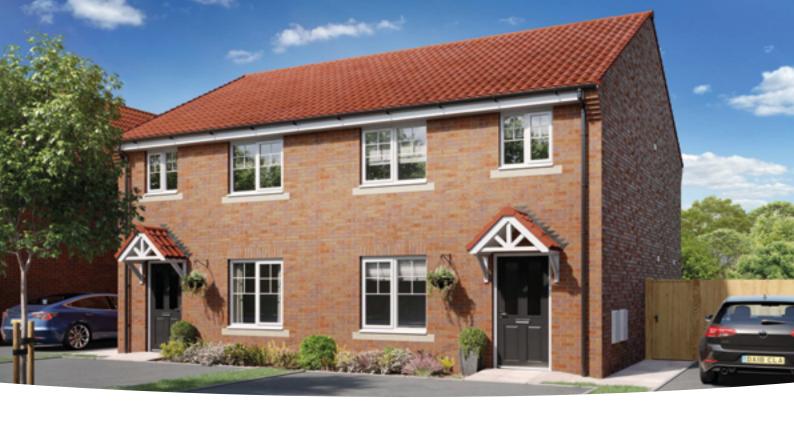

# The Gosford

3 BEDROOM SEMI-DETACHED HOME, TOTAL 866 sq. ft. / 81.25 sq. m.

### **GROUND FLOOR**

Lounge max.

3.69m × 4.26m 12' 1" × 14' 0"

Kitchen/Dining

4.72m × 2.87m 15' 6" × 9' 5"

### FIRST FLOOR

Bedroom 1 min.

2.96m × 2.83m 9' 9" × 9' 4"

**Bedroom 2** 

2.63m × 3.30m 8' 8" × 10' 10"

Bedroom 3 max.

2.00m × 3.55m 6' 7" × 11' 8"