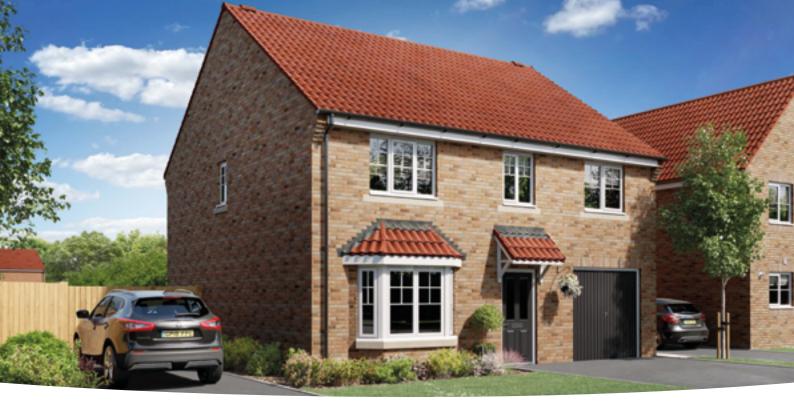

# The Coltham

4 BEDROOM DETACHED HOME, TOTAL 1,259 sq. ft. / 116.7 sq. m.

## **GROUND FLOOR**

Lounge max.

3.84m × 4.53m 12' 7" × 14' 11"

Kitchen/Dining

5.39m × 2.86m 17' 8" × 9' 5"

### FIRST FLOOR

Bedroom 1 max.

3.84m × 3.11m 10' 2" × 12' 7"

Bedroom 2

3.66m × 3.15m 12' 0" × 10' 4"

Bedroom 3

3.33m × 3.40m 10' 11" × 11' 2"

**Bedroom 4** 

2.58m × 2.88m 8' 6" × 9' 6"