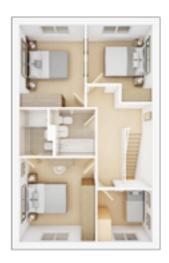

### FIRST FLOOR

Bedroom 1 max.

3.84m × 3.11m 10' 2" × 12' 7"

Bedroom 2

3.66m × 3.15m 12' 0" × 10' 4"

Bedroom 3

3.33m × 3.40m 10' 11" × 11' 2"

**Bedroom 4** 

2.58m × 2.88m 8' 6" × 9' 6"