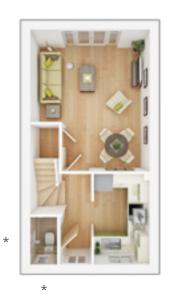

# The Canford

2 BEDROOM SEMI-DETACHED HOME, TOTAL 689 sq. ft. / 64.73 sq. m.

## **GROUND FLOOR**

Lounge/Dining max.

3.98m × 4.73m 13′ 1″ × 15′ 6″

Kitchen

1.85m × 3.02m 6′ 1″ × 9′ 11″

\*Plot specific WC window to the front

## FIRST FLOOR

**Bedroom 1** 

3.98m × 3.08m 13′ 1″ × 10′ 1″

Bedroom 2 max.

3.98m × 2.56m 13′ 1″ × 8′ 5″

> View our current availability

\*Plot specific windows. The floor plans depict a typical layout of this house type. For exact plot specification, details of external and internal finishes, dimensions and floor plan differences consult your sales executive. All dimensions are + or - 50mm and floor plans are not shown to scale. The kitchen layout and furniture positions are for indicative purposes only. The computer generated image is for illustrative purposes only and it is from an imaginary viewpoint within an open space area. Its purpose is to give a feel for the development, not an accurate description of each property. The illustration shows a typical Taylor Wimpey home of this type, but there are, however, variances from site to site. External materials, finishes, landscaping and the position of garages (where provided) may vary throughout the development. Properties may also be built handed (mirror image). Images may include optional upgrades at an additional cost. Please ask for further details. 80932\_TWNY / March 2024