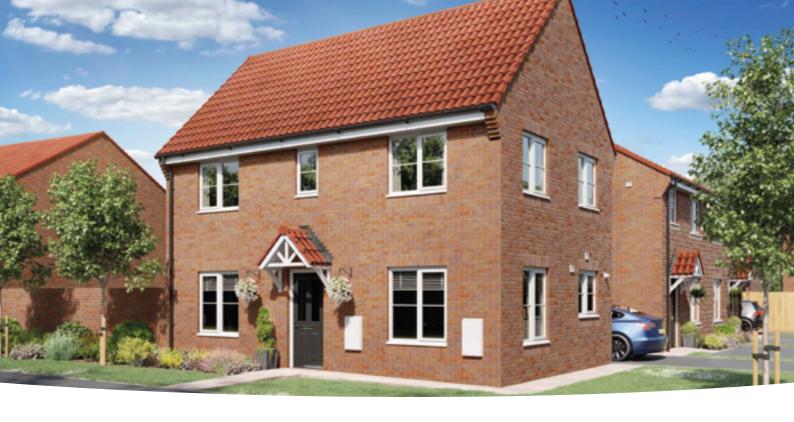

# The Coltham

4 BEDROOM DETACHED HOME, TOTAL 1,259 sq. ft. / 116.7 sq. m.

## **GROUND FLOOR**

Lounge max.

3.84m × 4.53m 12' 7" × 14' 11"

Kitchen/Dining

5.39m × 2.86m 17' 8" × 9' 5"

### FIRST FLOOR

Bedroom 1 max.

3.84m × 3.11m 10' 2" × 12' 7"

Bedroom 2

3.66m × 3.15m 12' 0" × 10' 4"

Bedroom 3

3.33m × 3.40m 10' 11" × 11' 2"

**Bedroom 4** 

2.58m × 2.88m 8' 6" × 9' 6"