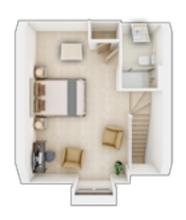

# The Colton

3 BEDROOM SEMI-DETACHED HOME, TOTAL 1,153 sq. ft. / 107.1 sq. m.

### **GROUND FLOOR**

**Lounge/Dining** 

4.78m × 3.27m 15' 8" × 10' 9"

Kitchen min.

2.57m × 3.43m 8' 5" × 11' 3"

### FIRST FLOOR

Bedroom 2 max.

4.78m × 3.07m 15' 8" × 10' 1"

**Bedroom 3** 

2.55m × 2.93m 8' 5" × 9' 8"

### SECOND FLOOR

Bedroom 1 max.

3.26m × 5.83m 10' 8" × 19' 1"