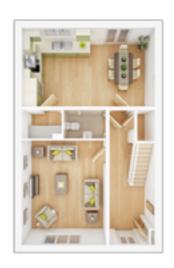

# The Coltham

4 BEDROOM DETACHED HOME, TOTAL 1,259 sq. ft. / 116.7 sq. m.

## **GROUND FLOOR**

Lounge max.

3.84m × 4.53m 12' 7" × 14' 11"

Kitchen/Dining

5.39m × 2.86m 17' 8" × 9' 5"