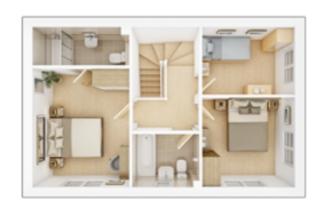

### FIRST FLOOR

Bedroom 1 max.

3.84m × 3.11m 10' 2" × 12' 7"

Bedroom 2

3.66m × 3.15m 12' 0" × 10' 4"

Bedroom 3

3.33m × 3.40m 10' 11" × 11' 2"

**Bedroom 4** 

2.58m × 2.88m 8' 6" × 9' 6"