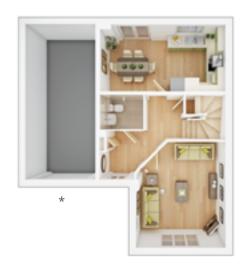

# The Coltham

4 BEDROOM DETACHED HOME, TOTAL 1,259 sq. ft. / 116.7 sq. m.

## **GROUND FLOOR**

Lounge max.

3.84m × 4.53m 12' 7" × 14' 11"

Kitchen/Dining

5.39m × 2.86m 17' 8" × 9' 5"