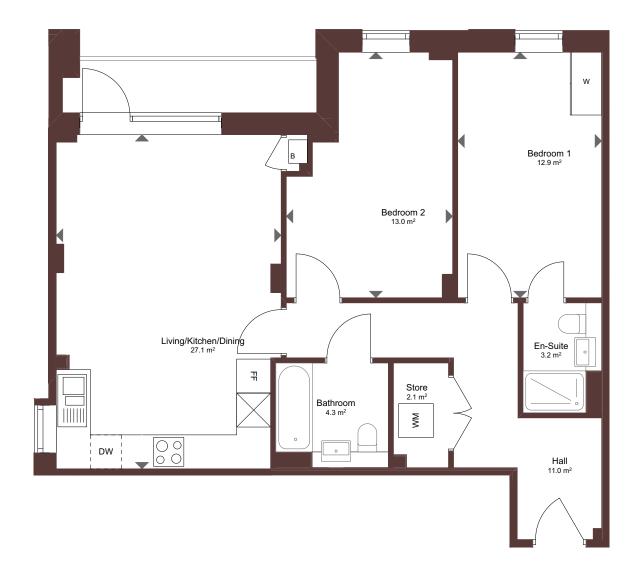

# Type J - 2-bedroom apartment

Spacious open-plan two-bedroom apartment with private patio or balcony and en-suite to main bedroom.

#### Contact us:

T: 0800 030 8888

 $\textbf{E:} \ contactus@your \textbf{persona} home.com$ 

### Plot 505, 515

| Total Area            | 76.2m <sup>2</sup> |
|-----------------------|--------------------|
| Bedroom 2             | 4.69m x 3.18m      |
| Bedroom 1             | 4.69m x 2.75m      |
| Kitchen/Living/Dining | 6.39m x 4.30m      |