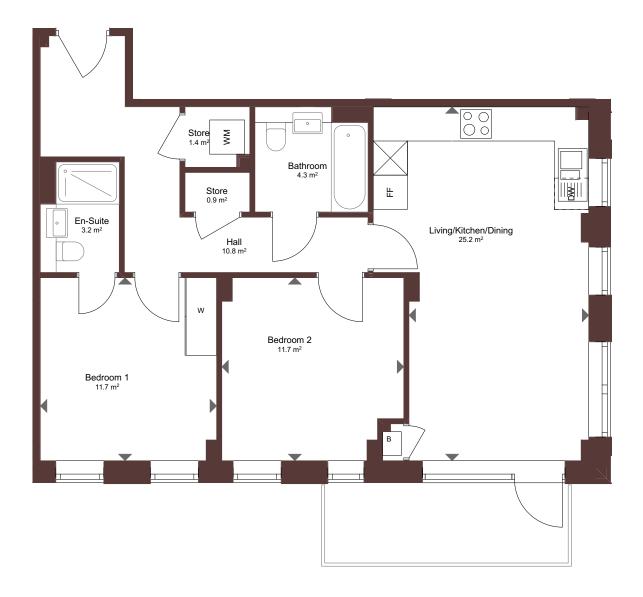

# Type D - 2-bedroom apartment

Spacious open-plan two-bedroom apartment with private patio or balcony and en-suite to the main bedroom.

### Plots 508, 518, 528, 538

| Kitchen       | 4.16m x 2.69m      |
|---------------|--------------------|
| Living/Dining | 4.40m x 3.00m      |
| Bedroom 1     | 3.74m x 2.75m      |
| Bedroom 2     | 4.30m x 2.21m      |
| Total Area    | 67.3m <sup>2</sup> |