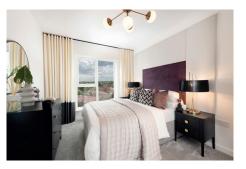

# Type D - 2-bedroom apartment

Spacious open-plan two-bedroom apartment with private patio or balcony and en-suite to the main bedroom.

### Plots 508, 518, 528, 538

| Kitchen       | 4.16m x 2.69m      |
|---------------|--------------------|
| Living/Dining | 4.40m x 3.00m      |
| Bedroom 1     | 3.74m x 2.75m      |
| Bedroom 2     | 4.30m x 2.21m      |
| Total Area    | 67.3m <sup>2</sup> |