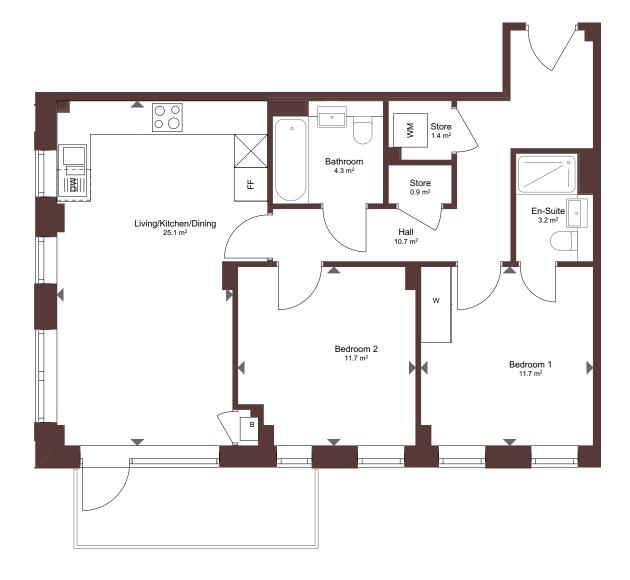

# Type D - 2-bedroom apartment

Spacious open-plan two-bedroom apartment with private patio or balcony and en-suite to the main bedroom.

### Plots 508, 518, 528, 538

| Kitchen       | 4.16m x 2.69m      |
|---------------|--------------------|
| Living/Dining | 4.40m x 3.00m      |
| Bedroom 1     | 3.74m x 2.75m      |
| Bedroom 2     | 4.30m x 2.21m      |
| Total Area    | 67.3m <sup>2</sup> |