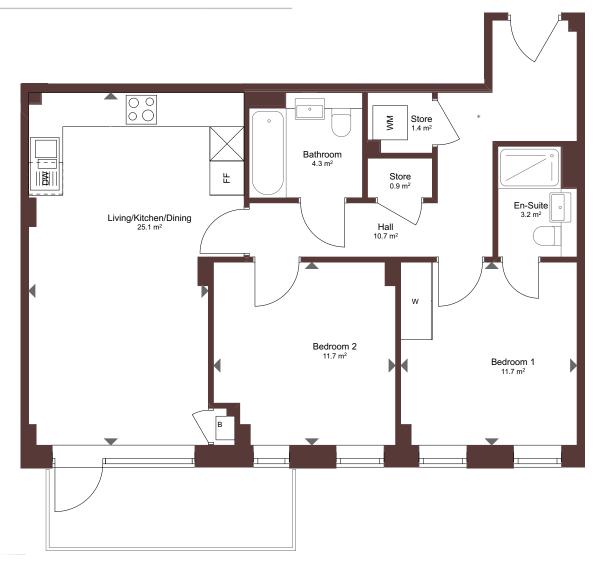

# Type D - 2-bedroom apartment

Spacious open-plan two-bedroom apartment with private patio or balcony and en-suite to the main bedroom.

### Plots 508, 518, 528, 538

| Kitchen       | 4.16m x 2.69m      |
|---------------|--------------------|
| Living/Dining | 4.40m x 3.00m      |
| Bedroom 1     | 3.74m x 2.75m      |
| Bedroom 2     | 4.30m x 2.21m      |
| Total Area    | 67.3m <sup>2</sup> |