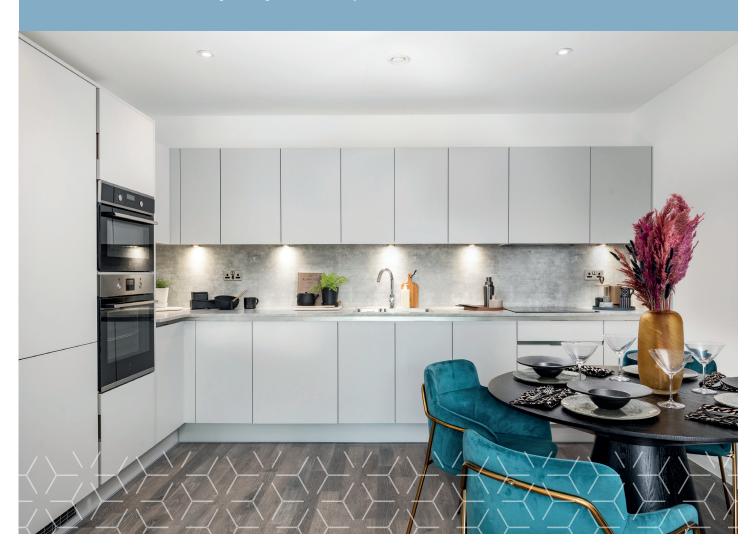

# Type D - 2-bedroom apartment

Spacious open-plan two-bedroom apartment with private patio or balcony and en-suite to the main bedroom.

### Plots 508, 518, 528, 538

| Kitchen       | 4.16m x 2.69m      |
|---------------|--------------------|
| Living/Dining | 4.40m x 3.00m      |
| Bedroom 1     | 3.74m x 2.75m      |
| Bedroom 2     | 4.30m x 2.21m      |
| Total Area    | 67.3m <sup>2</sup> |