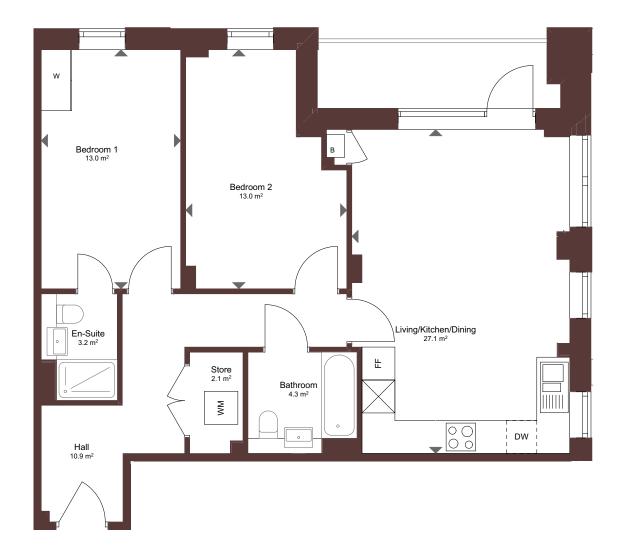

# Type D - 2-bedroom apartment

Spacious open-plan two-bedroom apartment with private patio or balcony and en-suite to the main bedroom.

### Plots 508, 518, 528, 538

| Kitchen       | 4.16m x 2.69m      |
|---------------|--------------------|
| Living/Dining | 4.40m x 3.00m      |
| Bedroom 1     | 3.74m x 2.75m      |
| Bedroom 2     | 4.30m x 2.21m      |
| Total Area    | 67.3m <sup>2</sup> |