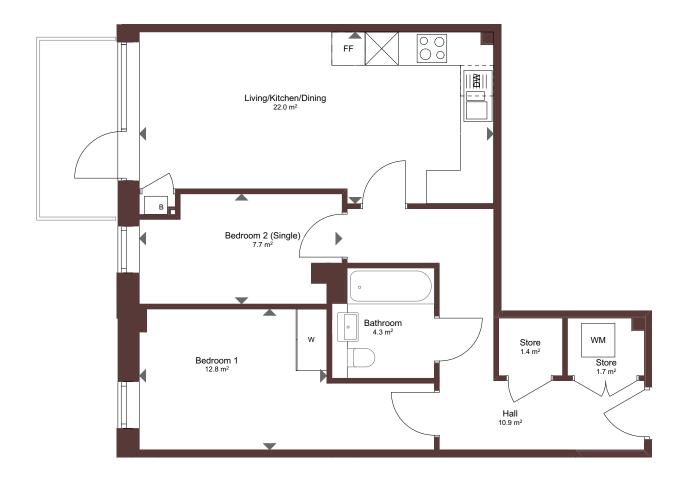

# Type D - 2-bedroom apartment

Spacious open-plan two-bedroom apartment with private patio or balcony and en-suite to the main bedroom.

### Plots 508, 518, 528, 538

| Kitchen       | 4.16m x 2.69m      |
|---------------|--------------------|
| Living/Dining | 4.40m x 3.00m      |
| Bedroom 1     | 3.74m x 2.75m      |
| Bedroom 2     | 4.30m x 2.21m      |
| Total Area    | 67.3m <sup>2</sup> |