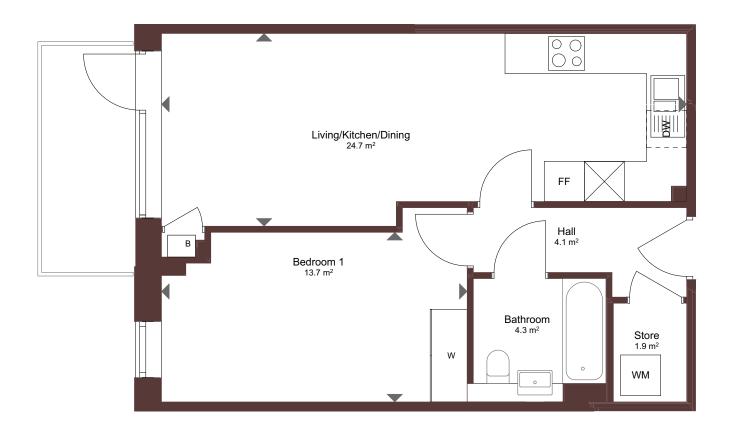

# Type A - 1-bedroom apartment

Spacious open-plan one-bedroom apartment with a private patio or balcony.

### Plots 504, 507, 514, 517, 524, 527, 534, 537

| Kitchen/Living/Dining | 8.5m x 3.12m  |
|-----------------------|---------------|
| Bedroom 1             | 4.95m x 2.75m |
| Total Area            | 50.8m²        |