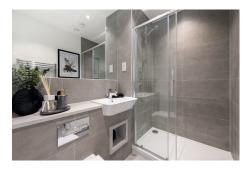

# Type D - 2-bedroom apartment

Spacious open-plan two-bedroom apartment with private patio or balcony and en-suite to the main bedroom.

### Plots 508, 518, 528, 538

| Kitchen       | 4.16m x 2.69m      |
|---------------|--------------------|
| Living/Dining | 4.40m x 3.00m      |
| Bedroom 1     | 3.74m x 2.75m      |
| Bedroom 2     | 4.30m x 2.21m      |
| Total Area    | 67.3m <sup>2</sup> |