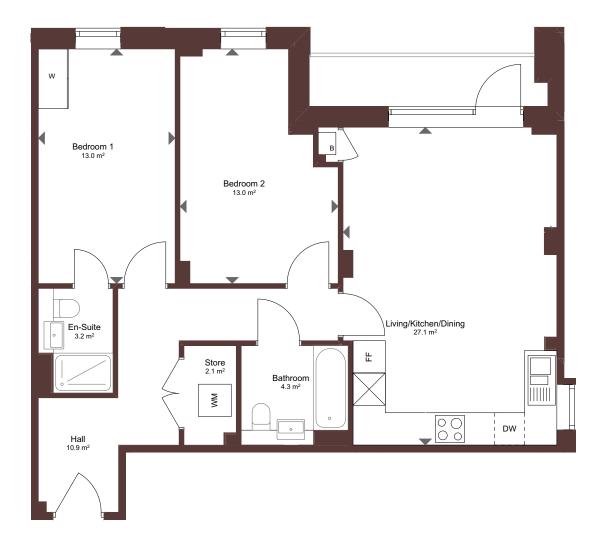

# Type K - 2-bedroom apartment

Spacious open-plan two-bedroom apartment with private balcony and en-suite to main bedroom.

#### Contact us:

T: 0800 030 8888

 $\textbf{E:} \ contactus@your \textbf{persona} home.com$ 

### Plot 506, 516

| Total Area            | 76.2m <sup>2</sup> |
|-----------------------|--------------------|
| Bedroom 2             | 4.71m x 3.18m      |
| Bedroom 1             | 4.71m x 2.75m      |
| Kitchen/Living/Dining | 6.39m x 4.30m      |