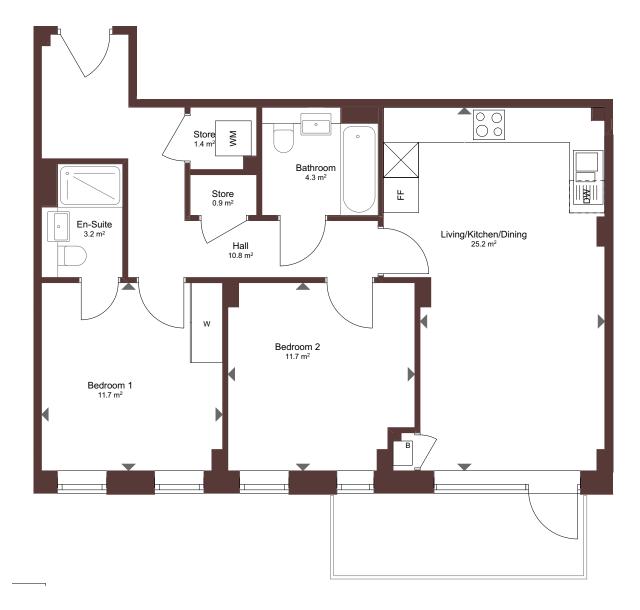

# Type D - 2-bedroom apartment

Spacious open-plan two-bedroom apartment with private patio or balcony and en-suite to the main bedroom.

### Plots 508, 518, 528, 538

| Kitchen       | 4.16m x 2.69m      |
|---------------|--------------------|
| Living/Dining | 4.40m x 3.00m      |
| Bedroom 1     | 3.74m x 2.75m      |
| Bedroom 2     | 4.30m x 2.21m      |
| Total Area    | 67.3m <sup>2</sup> |