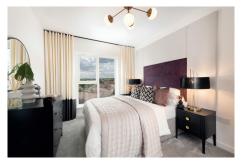

# Type D - 2-bedroom apartment

Spacious open-plan two-bedroom apartment with private patio or balcony and en-suite to the main bedroom.

### Plots 508, 518, 528, 538

| Kitchen       | 4.16m x 2.69m      |
|---------------|--------------------|
| Living/Dining | 4.40m x 3.00m      |
| Bedroom 1     | 3.74m x 2.75m      |
| Bedroom 2     | 4.30m x 2.21m      |
| Total Area    | 67.3m <sup>2</sup> |