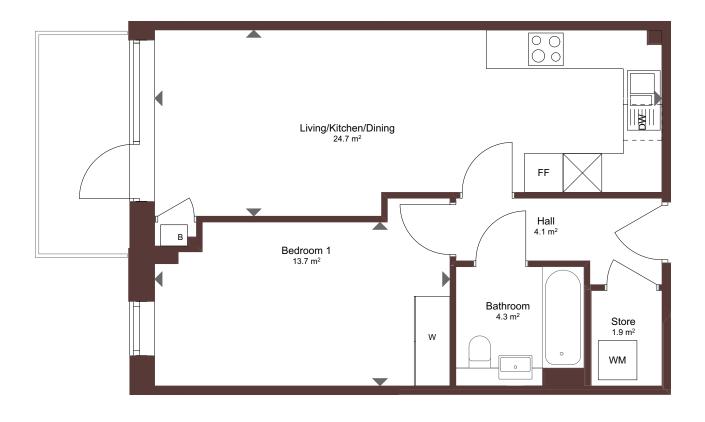

# Type A - 1-bedroom apartment

Spacious open-plan one-bedroom apartment with a private patio or balcony.

### Plots 504, 507, 514, 517, 524, 527, 534, 537

| Kitchen/Living/Dining | 8.5m x 3.12m  |
|-----------------------|---------------|
| Bedroom 1             | 4.95m x 2.75m |
| Total Area            | 50.8m²        |