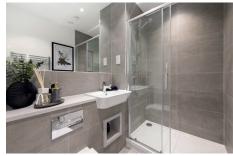

# Type D - 2-bedroom apartment

Spacious open-plan two-bedroom apartment with private patio or balcony and en-suite to the main bedroom.

### Plots 508, 518, 528, 538

| Kitchen       | 4.16m x 2.69m      |
|---------------|--------------------|
| Living/Dining | 4.40m x 3.00m      |
| Bedroom 1     | 3.74m x 2.75m      |
| Bedroom 2     | 4.30m x 2.21m      |
| Total Area    | 67.3m <sup>2</sup> |