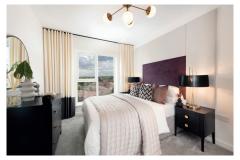

# Type D - 2-bedroom apartment

Spacious open-plan two-bedroom apartment with private patio or balcony and en-suite to the main bedroom.

### Plots 508, 518, 528, 538

| Kitchen       | 4.16m x 2.69m      |
|---------------|--------------------|
| Living/Dining | 4.40m x 3.00m      |
| Bedroom 1     | 3.74m x 2.75m      |
| Bedroom 2     | 4.30m x 2.21m      |
| Total Area    | 67.3m <sup>2</sup> |