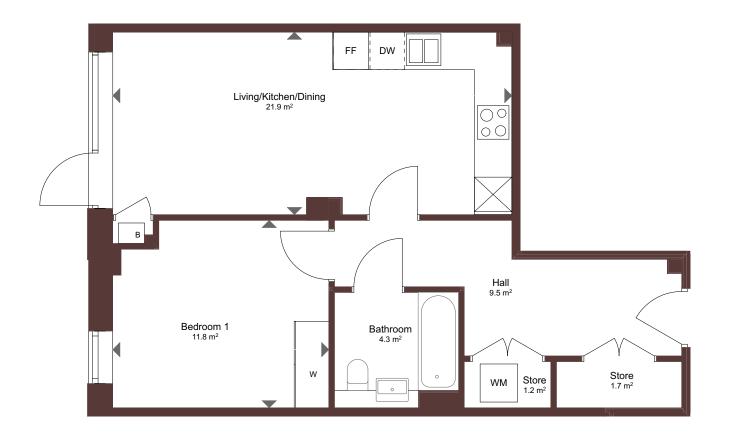

# Type A - 1-bedroom apartment

Spacious open-plan one-bedroom apartment with a private patio or balcony.

### Plots 504, 507, 514, 517, 524, 527, 534, 537

| Kitchen/Living/Dining | 8.5m x 3.12m  |
|-----------------------|---------------|
| Bedroom 1             | 4.95m x 2.75m |
| Total Area            | 50.8m²        |