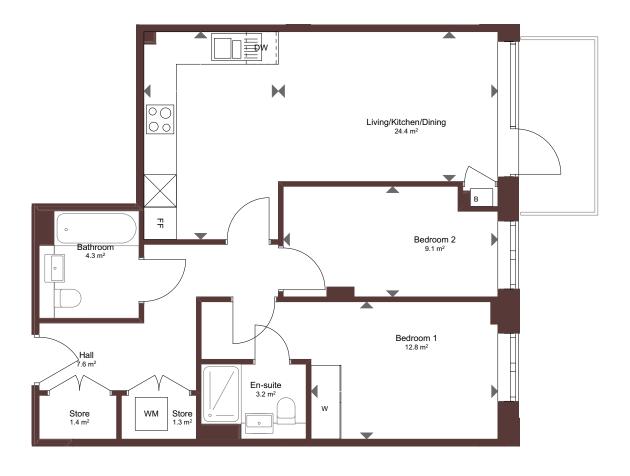

# Type D - 2-bedroom apartment

Spacious open-plan two-bedroom apartment with private patio or balcony and en-suite to the main bedroom.

### Plots 508, 518, 528, 538

| Kitchen       | 4.16m x 2.69m      |
|---------------|--------------------|
| Living/Dining | 4.40m x 3.00m      |
| Bedroom 1     | 3.74m x 2.75m      |
| Bedroom 2     | 4.30m x 2.21m      |
| Total Area    | 67.3m <sup>2</sup> |