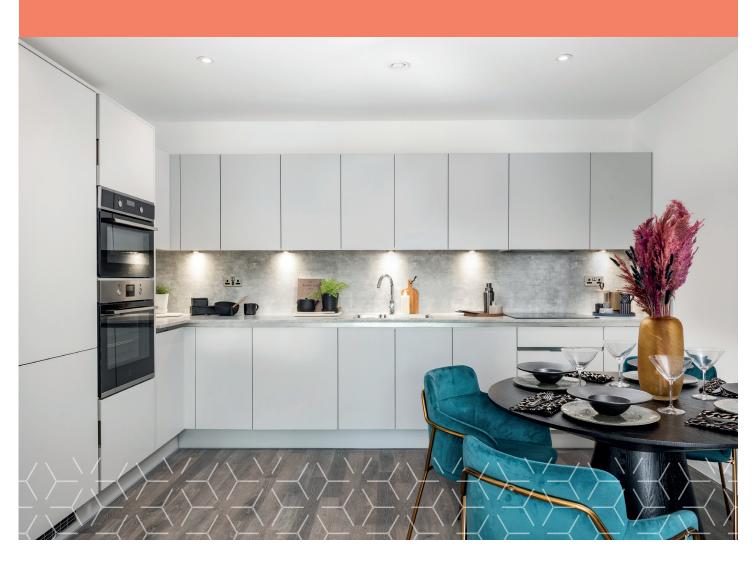

# Type A - 1-bedroom apartment

Spacious open-plan one-bedroom apartment with a private patio or balcony.

### Plots 504, 507, 514, 517, 524, 527, 534, 537

| Kitchen/Living/Dining | 8.5m x 3.12m  |
|-----------------------|---------------|
| Bedroom 1             | 4.95m x 2.75m |
| Total Area            | 50.8m²        |