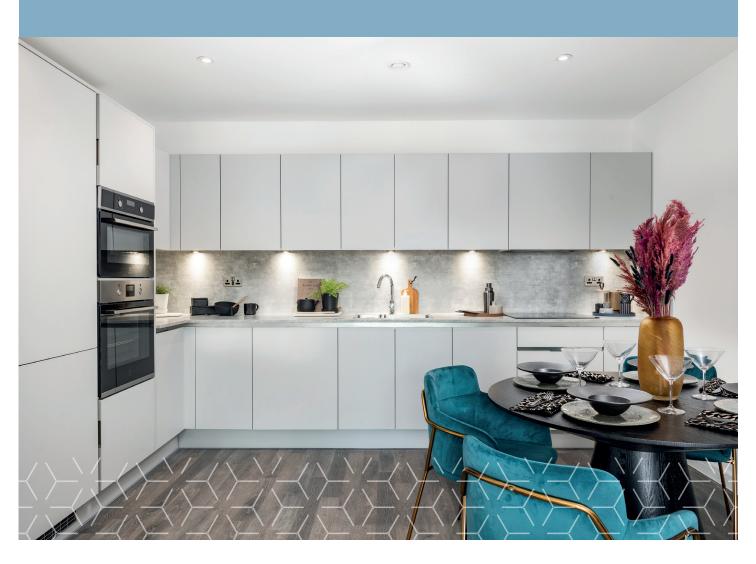

# Type D - 2-bedroom apartment

Spacious open-plan two-bedroom apartment with private patio or balcony and en-suite to the main bedroom.

### Plots 508, 518, 528, 538

| Kitchen       | 4.16m x 2.69m      |
|---------------|--------------------|
| Living/Dining | 4.40m x 3.00m      |
| Bedroom 1     | 3.74m x 2.75m      |
| Bedroom 2     | 4.30m x 2.21m      |
| Total Area    | 67.3m <sup>2</sup> |