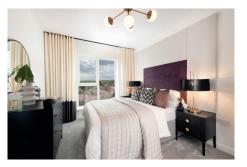

# Type D - 2-bedroom apartment

Spacious open-plan two-bedroom apartment with private patio or balcony and en-suite to the main bedroom.

### Plots 508, 518, 528, 538

| Kitchen       | 4.16m x 2.69m      |
|---------------|--------------------|
| Living/Dining | 4.40m x 3.00m      |
| Bedroom 1     | 3.74m x 2.75m      |
| Bedroom 2     | 4.30m x 2.21m      |
| Total Area    | 67.3m <sup>2</sup> |