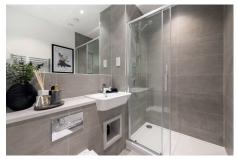

# Type D - 2-bedroom apartment

Spacious open-plan two-bedroom apartment with private patio or balcony and en-suite to the main bedroom.

### Plots 508, 518, 528, 538

| Kitchen       | 4.16m x 2.69m      |
|---------------|--------------------|
| Living/Dining | 4.40m x 3.00m      |
| Bedroom 1     | 3.74m x 2.75m      |
| Bedroom 2     | 4.30m x 2.21m      |
| Total Area    | 67.3m <sup>2</sup> |