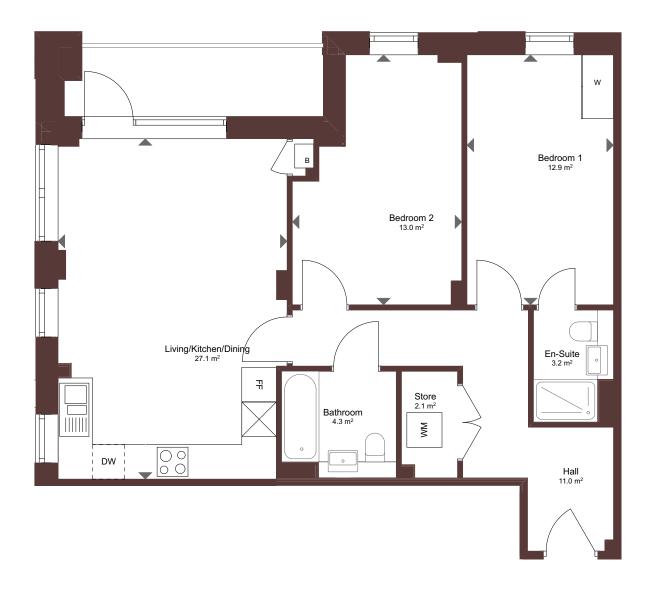

# Type D - 2-bedroom apartment

Spacious open-plan two-bedroom apartment with private patio or balcony and en-suite to the main bedroom.

### Plots 508, 518, 528, 538

| Kitchen       | 4.16m x 2.69m      |
|---------------|--------------------|
| Living/Dining | 4.40m x 3.00m      |
| Bedroom 1     | 3.74m x 2.75m      |
| Bedroom 2     | 4.30m x 2.21m      |
| Total Area    | 67.3m <sup>2</sup> |