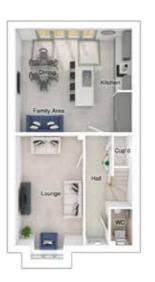

## The Hewson

4-bedroom detached house with integral single garage Total floor area: 145 sq m (1561 sq.ft.)

4912 x 3962 Lounge: [16'-2" x 13'-0"] Kitchen/family area: 5068 x 4681 [16'-8" x 15'-4"] 2865 x 3206 [9'-5" x 10'-6"] Dining:

Ground floor

#### Ground floor

3380 x 4375 [11'-1" x 14'-4"] Lounge: Kitchen: 3150 x 3296 [10'-4" x 10'-10"] Dining: 2593 x 4507 [8'-6" x 14'-10"] 2813 x 3520 [9'-3" x 11'-7"] Family area: