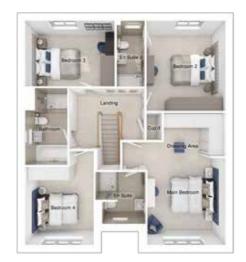

### First floor

Main bedroom:  $3491 \times 5335$ [11'-6" x 17'-6"] Bedroom 2: 2893 x 4269 [9'-6" x 14'-0"] Bedroom 3: 5067 x 3588 [16'-8" x 11'-9"] 3178 x 2907 [10'-5" x 9'-7"] Bedroom 4: 2581 x 2907 [8'-6" x 9'-7"]  $Bedroom\,5:$ 

#### First floor

Main bedroom: 4412 x 5615 [14'-6" x 18'-5"] 3357 x 3845 [11'-0" x 12'-7"] Bedroom 2: Bedroom 3: 3809 x 2800 [12'-6" x 9'-2"] 2929 × 4005 [9'-7" × 13'-2"] Bedroom 4: