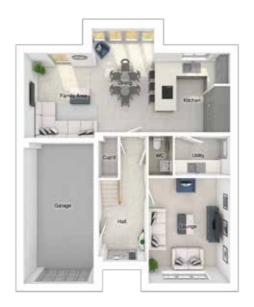

## The Hewson

4-bedroom detached house with integral single garage Total floor area: 145 sq m (1561 sq.ft.)

4912 x 3962 Lounge: [16'-2" x 13'-0"] Kitchen/family area: 5068 x 4681 [16'-8" x 15'-4"] 2865 x 3206 [9'-5" x 10'-6"] Dining:

Ground floor

#### Ground floor

3380 x 4375 [11'-1" x 14'-4"] Lounge: Kitchen: 3150 x 3296 [10'-4" x 10'-10"] Dining: 2593 x 4507 [8'-6" x 14'-10"] 2813 x 3520 [9'-3" x 11'-7"] Family area: