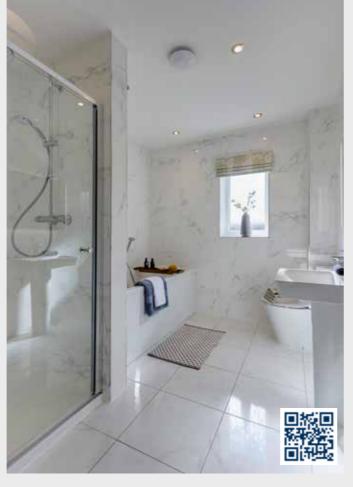

## We know the difference is in the detail.

|                           |                                             |                                                                                                                                                                                                            | The Harper | The Spencer | The Pearson | The Dawson | The Harriso | The Sanders | The Wilson | The Hewsor | The Mastert |
|---------------------------|---------------------------------------------|------------------------------------------------------------------------------------------------------------------------------------------------------------------------------------------------------------|------------|-------------|-------------|------------|-------------|-------------|------------|------------|-------------|
|                           | Bathroom basin                              | Free standing white basin and pedestal to bathroom/ensuite/cloakroom with chrome mixer tap                                                                                                                 | •          | •           | •           | -          | -           | =           | =          | -          | -           |
| a)                        | WC                                          | Free standing white WC suite with soft close toilet seat to bathroom, en-suite and cloakroom                                                                                                               |            |             |             | =          | •           | =           |            | •          | •           |
| ywar                      | Bath                                        | Double ended bath with centrally located chrome bath mixer tap and low-level shower hose/handset                                                                                                           | •          | •           | •           | =          | •           | =           | •          | •          | •           |
| Bathroom and sanitaryware | Showering cubicle to bathroom and en-suite  | Separate shower cubicle with low-entry shower tray. Glazed shower screen and thermostatically controlled shower valve with dual handset – high level shower head and mid-height shower handle              | =          | =           | =           | -          | =           | =           | =          | -          | -           |
|                           | Wall tiles to bathroom                      | Full height tiles to all shower enclosures with feature tiling to the back wall. Full height feature tiles to back of bath wall with bath return walls in plain tiles. WC and basin walls to be half tiled |            | =           | =           | -          | =           | =           | =          | -          | -           |
|                           | Wall tiles to en-suite                      | Fully tiled walls to shower enclosure with feature tiles to the back wall enclosure. WC and basin walls to be half tiled                                                                                   | -          | -           | -           | -          | •           | -           | -          | -          | -           |
|                           | Wall tiles to cloakroom                     | Splashback to wash basin                                                                                                                                                                                   | =          | =           | =           | -          | =           | =           | =          | =          | =           |
|                           | Central heating                             | Full gas central heating Vaillant system — combi boiler                                                                                                                                                    |            |             |             |            |             |             |            | -          | -           |
| <u>g</u>                  |                                             | Full gas central heating Vaillant system — system boiler with mains pressure hot water cylinder                                                                                                            | -          | -           | -           | -          | -           | -           | -          |            |             |
| Heating                   |                                             | Single zone central heating system                                                                                                                                                                         |            |             | -           | -          | -           | -           | -          | -          | -           |
| H                         |                                             | Dual zone central heating system                                                                                                                                                                           | -          | -           |             | -          |             |             | =          |            | =           |
|                           | Towel rails                                 | Chrome towel warmer to bathroom                                                                                                                                                                            |            |             |             |            |             |             |            |            | =           |
|                           |                                             | Chrome towel warmer to en-suite                                                                                                                                                                            | =          | =           | =           | -          |             | =           | =          | =          | =           |
|                           | Electrical sockets/                         | White plastic electrical sockets/switch plates throughout                                                                                                                                                  |            |             |             | -          |             |             |            |            | =           |
| Electrical                | switch plates                               | USB sockets to kitchen x 1, lounge x 1 and master bedroom x 2 sockets                                                                                                                                      | •          | •           | •           | -          | -           | =           | -          | -          | -           |
|                           | BT/phone point                              | BT point to lounge<br>(NB first point will be standard BT box)                                                                                                                                             | •          | •           | •           | -          | -           | =           | =          | -          | -           |
|                           | (NB first point will be<br>standard BT box) | Media plate to lounge area and family room (where applicable) — including 2 double sockets, data and TV points. Please refer to electrical layout                                                          |            | -           | -           | -          | -           | •           | •          | -          | -           |
|                           | TV point                                    | TV point to selected locations                                                                                                                                                                             |            |             |             |            |             |             |            |            | -           |
|                           | Cat 6 cabling                               | Cabling to two points which can be utilised to carry data to your TV or internet device                                                                                                                    |            | •           |             | -          | •           |             | •          | •          |             |
|                           | Downlighters<br>to kitchen and<br>wet rooms | Brushed stainless steel LED downlighters to kitchen, bathroom and en-suite                                                                                                                                 | •          | •           | •           | •          | •           | •           | •          | •          | •           |