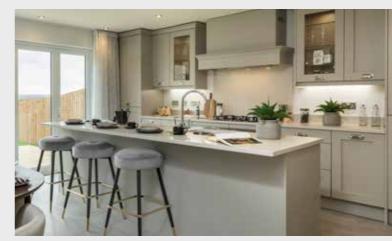

Andrew Hewson, Head of Design

Step inside a Story home and you will find a high specification, with more included than you might think. Here are just a few of our favourite features...

Designer kitchens with French doors

Open plan flexible living

Higher ceilings creating lots of natural light

Porcelanosa bathroom tiles

High-quality materials

Beautiful street scenes

Larger gardens and paved patio areas

Relaxed spacious lounges

#### First floor

 Main bedroom:
 2570 x 3688
 [8'-5" x 12'-1"]

 Bedroom 2:
 2570 x 3295
 [8'-5" x 10'-10"]

 Bedroom 3:
 2006 x 2364
 [6'-7" x 7'-9"]

Image shown is for illustrative purposes only.

Of course, every home is unique. But with a new Story home, you'll discover some elements are shared. Like open plan living areas that radiate light and space. Well-designed kitchens that deliver practicality and durability. Beautifully designed bathrooms and en-suites that take centre stage. Plus with media plates and a centrally located router, our homes are made with modern living in mind. French doors also come as standard, helping to create a seamless link between your home and garden.