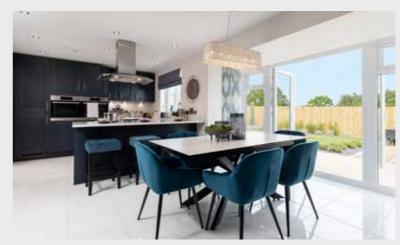

#### First floor

 Main bedroom:
 2570 x 3688
 [8'-5" x 12'-1"]

 Bedroom 2:
 2570 x 3295
 [8'-5" x 10'-10"]

 Bedroom 3:
 2006 x 2364
 [6'-7" x 7'-9"]

Image shown is for illustrative purposes only.

Of course, every home is unique. But with a new Story home, you'll discover some elements are shared. Like open plan living areas that radiate light and space. Well-designed kitchens that deliver practicality and durability. Beautifully designed bathrooms and en-suites that take centre stage. Plus with media plates and a centrally located router, our homes are made with modern living in mind. French doors also come as standard, helping to create a seamless link between your home and garden.