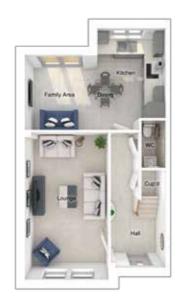

## The Sanderson

4-bedroom detached house with integral single garage
Total floor area: 131 sq m (1412 sq.ft.)

 Lounge:
  $3693 \times 5012$   $[12'-1" \times 16'-5"]$  

 Kitchen:
  $3200 \times 3400$   $[10'-6" \times 11'-2"]$  

 Dining/family area:
  $6063 \times 3130$   $[19'-11" \times 10'-3"]$ 

Ground floor

First floor

Main bedroom: 3886 x 3605 [12'-9" x 11'-10"]

Bedroom 2: 3243 x 3605 [10-8"' x 11'-10"] Bedroom 3: 3800 x 2837 [12'-6" x 9'-4"] Bedroom 4: 3192 x 2837 [10'-6" x 9'-4"]

#### Ground floor

Lounge: 3605 x 4529 [11'-10" x 14'-10"]
Kitchen: 3268 x 3961 [10'-9" x 13'-0"]
Dining/family area: 4388 x 3061 [14'-5" x 10'-1"]