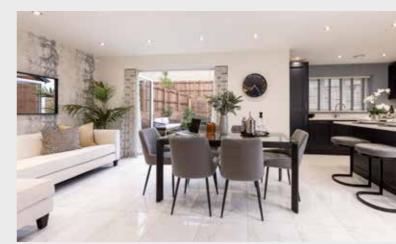

#### First floor

 Main bedroom:
 2570 x 3688
 [8'-5" x 12'-1"]

 Bedroom 2:
 2570 x 3295
 [8'-5" x 10'-10"]

 Bedroom 3:
 2006 x 2364
 [6'-7" x 7'-9"]

Image shown is for illustrative purposes only.

Of course, every home is unique. But with a new Story home, you'll discover some elements are shared. Like open plan living areas that radiate light and space. Well-designed kitchens that deliver practicality and durability. Beautifully designed bathrooms and en-suites that take centre stage. Plus with media plates and a centrally located router, our homes are made with modern living in mind. French doors also come as standard, helping to create a seamless link between your home and garden.

What's more, when you buy a new Story home, you have the opportunity to personalise your home even further with our choices, upgrades and optional extras which can be incorporated seamlessly into your new home.