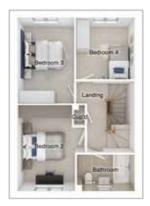

### First floor

Main bedroom:  $3491 \times 5335$ [11'-6" x 17'-6"] Bedroom 2: 2893 x 4269 [9'-6" x 14'-0"] Bedroom 3: 5067 x 3588 [16'-8" x 11'-9"] 3178 x 2907 [10'-5" x 9'-7"] Bedroom 4: 2581 x 2907 [8'-6" x 9'-7"]  $Bedroom\,5:$ 

#### First floor

Main bedroom: 4412 x 5615 [14'-6" x 18'-5"] 3357 x 3845 [11'-0" x 12'-7"] Bedroom 2: Bedroom 3: 3809 x 2800 [12'-6" x 9'-2"] 2929 × 4005 [9'-7" × 13'-2"] Bedroom 4: