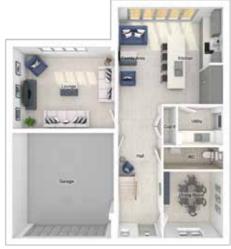

## The Hewson

4-bedroom detached house with integral single garage Total floor area: 145 sq m (1561 sq.ft.)

4912 x 3962 Lounge: [16'-2" x 13'-0"] Kitchen/family area: 5068 x 4681 [16'-8" x 15'-4"] 2865 x 3206 [9'-5" x 10'-6"] Dining:

Ground floor

### First floor

Main bedroom:  $3491 \times 5335$ [11'-6" x 17'-6"] Bedroom 2: 2893 x 4269 [9'-6" x 14'-0"] Bedroom 3: 5067 x 3588 [16'-8" x 11'-9"] 3178 x 2907 [10'-5" x 9'-7"] Bedroom 4: 2581 x 2907 [8'-6" x 9'-7"]  $Bedroom\,5:$ 