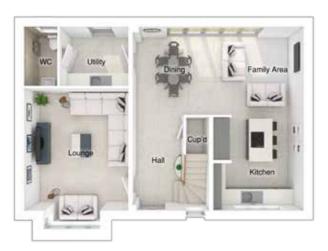

## The Hewson

4-bedroom detached house with integral single garage Total floor area: 145 sq m (1561 sq.ft.)

4912 x 3962 Lounge: [16'-2" x 13'-0"] Kitchen/family area: 5068 x 4681 [16'-8" x 15'-4"] 2865 x 3206 [9'-5" x 10'-6"] Dining:

Ground floor

#### Ground floor

3380 x 4375 [11'-1" x 14'-4"] Lounge: Kitchen: 3150 x 3296 [10'-4" x 10'-10"] Dining: 2593 x 4507 [8'-6" x 14'-10"] 2813 x 3520 [9'-3" x 11'-7"] Family area: