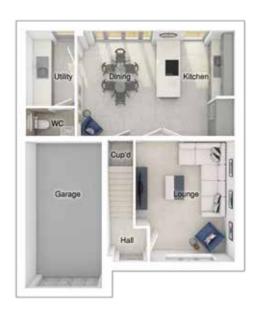

## The Hewson

4-bedroom detached house with integral single garage Total floor area: 145 sq m (1561 sq.ft.)

4912 x 3962 Lounge: [16'-2" x 13'-0"] Kitchen/family area: 5068 x 4681 [16'-8" x 15'-4"] 2865 x 3206 [9'-5" x 10'-6"] Dining:

Ground floor