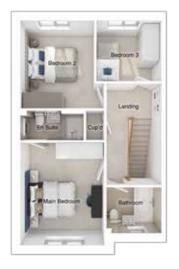

## The Sanderson

4-bedroom detached house with integral single garage
Total floor area: 131 sq m (1412 sq.ft.)

 Lounge:
  $3693 \times 5012$   $[12'-1" \times 16'-5"]$  

 Kitchen:
  $3200 \times 3400$   $[10'-6" \times 11'-2"]$  

 Dining/family area:
  $6063 \times 3130$   $[19'-11" \times 10'-3"]$ 

Ground floor

First floor

Main bedroom: 3886 x 3605 [12'-9" x 11'-10"]

Bedroom 2: 3243 x 3605 [10-8"' x 11'-10"] Bedroom 3: 3800 x 2837 [12'-6" x 9'-4"] Bedroom 4: 3192 x 2837 [10'-6" x 9'-4"]

#### First floor

 Main bedroom:
 3605 x 4591
 [11'-10" x 15'-1"]

 Bedroom 2:
 2679 x 4448
 [8'-10" x 14'-7"]

 Bedroom 3:
 2679 x 3906
 [8'-10" x 12'-10"]

 Bedroom 4:
 2658 x 3314
 [8'-9" x 10'-11"]