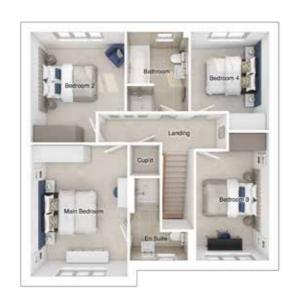

### First floor

Main bedroom:  $3491 \times 5335$ [11'-6" x 17'-6"] Bedroom 2: 2893 x 4269 [9'-6" x 14'-0"] Bedroom 3: 5067 x 3588 [16'-8" x 11'-9"] 3178 x 2907 [10'-5" x 9'-7"] Bedroom 4: 2581 x 2907 [8'-6" x 9'-7"]  $Bedroom\,5:$ 

#### First floor

Main bedroom: 4412 x 5615 [14'-6" x 18'-5"] 3357 x 3845 [11'-0" x 12'-7"] Bedroom 2: Bedroom 3: 3809 x 2800 [12'-6" x 9'-2"] 2929 × 4005 [9'-7" × 13'-2"] Bedroom 4: