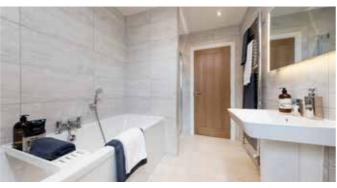

#### First floor

 Main bedroom:
 2570 x 3688
 [8'-5" x 12'-1"]

 Bedroom 2:
 2570 x 3295
 [8'-5" x 10'-10"]

 Bedroom 3:
 2006 x 2364
 [6'-7" x 7'-9"]

Image shown is for illustrative purposes only.

Of course, every home is unique. But with a new Story home, you'll discover some elements are shared. Like open plan living areas that radiate light and space. Well-designed kitchens that deliver practicality and durability. Beautifully designed bathrooms and en-suites that take centre stage. Plus with media plates and a centrally located router, our homes are made with modern living in mind. French doors also come as standard, helping to create a seamless link between your home and garden.