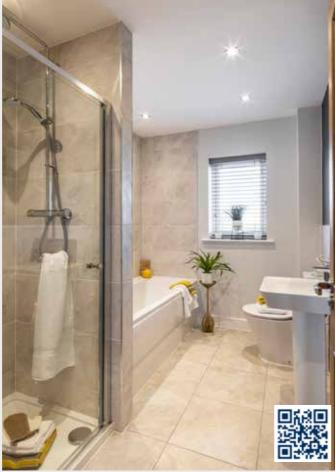

#### First floor

 Main bedroom:
 2570 x 3688
 [8'-5" x 12'-1"]

 Bedroom 2:
 2570 x 3295
 [8'-5" x 10'-10"]

 Bedroom 3:
 2006 x 2364
 [6'-7" x 7'-9"]

Image shown is for illustrative purposes only.

Of course, every home is unique. But with a new Story home, you'll discover some elements are shared. Like open plan living areas that radiate light and space. Well-designed kitchens that deliver practicality and durability. Beautifully designed bathrooms and en-suites that take centre stage. Plus with media plates and a centrally located router, our homes are made with modern living in mind. French doors also come as standard, helping to create a seamless link between your home and garden.

## We know the difference is in the detail.

|                           |                                             |                                                                                                                                                                                                            | The Harper | The Spencer | The Pearson | The Dawson | The Harriso | The Sanders | The Wilson | The Hewsor | The Mastert |
|---------------------------|---------------------------------------------|------------------------------------------------------------------------------------------------------------------------------------------------------------------------------------------------------------|------------|-------------|-------------|------------|-------------|-------------|------------|------------|-------------|
|                           | Bathroom basin                              | Free standing white basin and pedestal to bathroom/ensuite/cloakroom with chrome mixer tap                                                                                                                 | •          | •           | •           | -          | -           | =           | =          | -          | -           |
| a)                        | WC                                          | Free standing white WC suite with soft close toilet seat to bathroom, en-suite and cloakroom                                                                                                               |            |             |             | =          | •           | =           |            | •          | •           |
| ywar                      | Bath                                        | Double ended bath with centrally located chrome bath mixer tap and low-level shower hose/handset                                                                                                           | •          | •           | •           | =          | •           | =           | •          | •          | •           |
| Bathroom and sanitaryware | Showering cubicle to bathroom and en-suite  | Separate shower cubicle with low-entry shower tray. Glazed shower screen and thermostatically controlled shower valve with dual handset – high level shower head and mid-height shower handle              | =          | =           | =           | -          | =           | =           | =          | -          | -           |
|                           | Wall tiles to bathroom                      | Full height tiles to all shower enclosures with feature tiling to the back wall. Full height feature tiles to back of bath wall with bath return walls in plain tiles. WC and basin walls to be half tiled |            | =           | =           | -          | =           | =           | =          | -          | -           |
|                           | Wall tiles to en-suite                      | Fully tiled walls to shower enclosure with feature tiles to the back wall enclosure. WC and basin walls to be half tiled                                                                                   | -          | -           | -           | -          | •           | -           | -          | -          | -           |
|                           | Wall tiles to cloakroom                     | Splashback to wash basin                                                                                                                                                                                   | =          | =           | =           | -          | =           | =           | =          | =          | =           |
|                           | Central heating                             | Full gas central heating Vaillant system — combi boiler                                                                                                                                                    |            |             |             |            |             |             |            | -          | -           |
| <u>g</u>                  |                                             | Full gas central heating Vaillant system — system boiler with mains pressure hot water cylinder                                                                                                            | -          | -           | -           | -          | -           | -           | -          |            |             |
| Heating                   |                                             | Single zone central heating system                                                                                                                                                                         |            |             | -           | -          | -           | -           | -          | -          | -           |
| H                         |                                             | Dual zone central heating system                                                                                                                                                                           | -          | -           |             | -          |             |             | =          |            | =           |
|                           | Towel rails                                 | Chrome towel warmer to bathroom                                                                                                                                                                            |            |             |             |            |             |             |            |            | =           |
|                           |                                             | Chrome towel warmer to en-suite                                                                                                                                                                            | =          | =           | =           | -          |             | =           | =          | =          | =           |
|                           | Electrical sockets/                         | White plastic electrical sockets/switch plates throughout                                                                                                                                                  |            |             |             | -          |             |             |            |            | =           |
| Electrical                | switch plates                               | USB sockets to kitchen x 1, lounge x 1 and master bedroom x 2 sockets                                                                                                                                      | •          | •           | •           | -          | -           | =           | -          | -          | -           |
|                           | BT/phone point                              | BT point to lounge<br>(NB first point will be standard BT box)                                                                                                                                             | •          | •           | •           | -          | -           | =           | =          | -          | -           |
|                           | (NB first point will be<br>standard BT box) | Media plate to lounge area and family room (where applicable) — including 2 double sockets, data and TV points. Please refer to electrical layout                                                          |            | -           | -           | -          | -           | •           | •          | -          | -           |
|                           | TV point                                    | TV point to selected locations                                                                                                                                                                             |            |             |             |            |             |             |            |            | -           |
|                           | Cat 6 cabling                               | Cabling to two points which can be utilised to carry data to your TV or internet device                                                                                                                    |            | •           |             | -          | •           |             | •          | •          |             |
|                           | Downlighters<br>to kitchen and<br>wet rooms | Brushed stainless steel LED downlighters to kitchen, bathroom and en-suite                                                                                                                                 | •          | •           | •           | •          | •           | •           | •          | •          | •           |