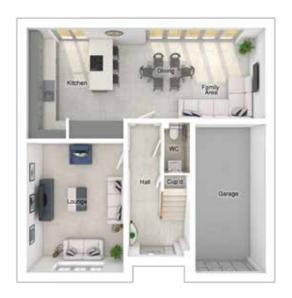

## The Hewson

4-bedroom detached house with integral single garage Total floor area: 145 sq m (1561 sq.ft.)

4912 x 3962 Lounge: [16'-2" x 13'-0"] Kitchen/family area: 5068 x 4681 [16'-8" x 15'-4"] 2865 x 3206 [9'-5" x 10'-6"] Dining:

Ground floor

#### Ground floor

3380 x 4375 [11'-1" x 14'-4"] Lounge: Kitchen: 3150 x 3296 [10'-4" x 10'-10"] Dining: 2593 x 4507 [8'-6" x 14'-10"] 2813 x 3520 [9'-3" x 11'-7"] Family area: