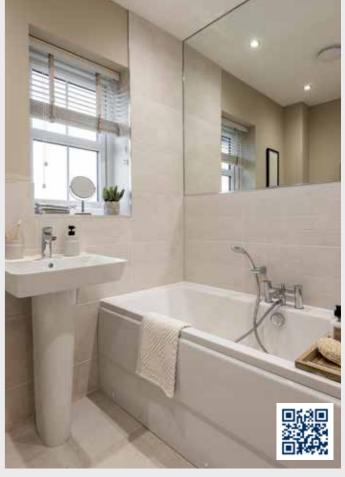

#### First floor

 Main bedroom:
 2570 x 3688
 [8'-5" x 12'-1"]

 Bedroom 2:
 2570 x 3295
 [8'-5" x 10'-10"]

 Bedroom 3:
 2006 x 2364
 [6'-7" x 7'-9"]

Image shown is for illustrative purposes only.

Of course, every home is unique. But with a new Story home, you'll discover some elements are shared. Like open plan living areas that radiate light and space. Well-designed kitchens that deliver practicality and durability. Beautifully designed bathrooms and en-suites that take centre stage. Plus with media plates and a centrally located router, our homes are made with modern living in mind. French doors also come as standard, helping to create a seamless link between your home and garden.

## We know the difference is in the detail.

|                           |                                             |                                                                                                                                                                                                            | The Harper | The Spencer | The Pearson | The Dawson | The Harriso | The Sanders | The Wilson | The Hewsor | The Mastert |
|---------------------------|---------------------------------------------|------------------------------------------------------------------------------------------------------------------------------------------------------------------------------------------------------------|------------|-------------|-------------|------------|-------------|-------------|------------|------------|-------------|
|                           | Bathroom basin                              | Free standing white basin and pedestal to bathroom/ensuite/cloakroom with chrome mixer tap                                                                                                                 | •          | •           | •           | -          | -           | =           | =          | -          | -           |
| a)                        | WC                                          | Free standing white WC suite with soft close toilet seat to bathroom, en-suite and cloakroom                                                                                                               |            |             |             | =          | •           | =           |            | •          | •           |
| ywar                      | Bath                                        | Double ended bath with centrally located chrome bath mixer tap and low-level shower hose/handset                                                                                                           | •          | •           | •           | =          | •           | =           | •          | •          | •           |
| Bathroom and sanitaryware | Showering cubicle to bathroom and en-suite  | Separate shower cubicle with low-entry shower tray. Glazed shower screen and thermostatically controlled shower valve with dual handset – high level shower head and mid-height shower handle              | =          | =           | =           | -          | =           | =           | =          | -          | -           |
|                           | Wall tiles to bathroom                      | Full height tiles to all shower enclosures with feature tiling to the back wall. Full height feature tiles to back of bath wall with bath return walls in plain tiles. WC and basin walls to be half tiled |            | =           | =           | -          | =           | =           | =          | -          | -           |
|                           | Wall tiles to en-suite                      | Fully tiled walls to shower enclosure with feature tiles to the back wall enclosure. WC and basin walls to be half tiled                                                                                   | -          | -           | -           | -          | •           | -           | -          | -          | -           |
|                           | Wall tiles to cloakroom                     | Splashback to wash basin                                                                                                                                                                                   | =          | =           | =           | -          | =           | =           | =          | =          | =           |
|                           | Central heating                             | Full gas central heating Vaillant system — combi boiler                                                                                                                                                    |            |             |             |            |             |             |            | -          | -           |
| <u>g</u>                  |                                             | Full gas central heating Vaillant system — system boiler with mains pressure hot water cylinder                                                                                                            | -          | -           | -           | -          | -           | -           | -          |            |             |
| Heating                   |                                             | Single zone central heating system                                                                                                                                                                         |            |             | -           | -          | -           | -           | -          | -          | -           |
| H                         |                                             | Dual zone central heating system                                                                                                                                                                           | -          | -           |             | -          |             |             | =          |            | =           |
|                           | Towel rails                                 | Chrome towel warmer to bathroom                                                                                                                                                                            |            |             |             |            |             |             |            |            | =           |
|                           |                                             | Chrome towel warmer to en-suite                                                                                                                                                                            | =          | =           | =           | -          |             | =           | =          | =          | =           |
|                           | Electrical sockets/                         | White plastic electrical sockets/switch plates throughout                                                                                                                                                  |            |             |             | -          |             |             |            |            | =           |
| Electrical                | switch plates                               | USB sockets to kitchen x 1, lounge x 1 and master bedroom x 2 sockets                                                                                                                                      | •          | •           | •           | -          | -           | =           | -          | -          | -           |
|                           | BT/phone point                              | BT point to lounge<br>(NB first point will be standard BT box)                                                                                                                                             | •          | •           | •           | -          | -           | =           | =          | -          | -           |
|                           | (NB first point will be<br>standard BT box) | Media plate to lounge area and family room (where applicable) — including 2 double sockets, data and TV points. Please refer to electrical layout                                                          |            | -           | -           | -          | -           | •           | •          | -          | -           |
|                           | TV point                                    | TV point to selected locations                                                                                                                                                                             |            |             |             |            |             |             |            |            | -           |
|                           | Cat 6 cabling                               | Cabling to two points which can be utilised to carry data to your TV or internet device                                                                                                                    |            | •           |             | -          | •           |             | •          | •          |             |
|                           | Downlighters<br>to kitchen and<br>wet rooms | Brushed stainless steel LED downlighters to kitchen, bathroom and en-suite                                                                                                                                 | •          | •           | •           | •          | •           | •           | •          | •          | •           |