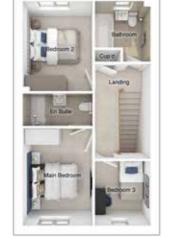

### First floor

Main bedroom:  $3491 \times 5335$ [11'-6" x 17'-6"] Bedroom 2: 2893 x 4269 [9'-6" x 14'-0"] Bedroom 3: 5067 x 3588 [16'-8" x 11'-9"] 3178 x 2907 [10'-5" x 9'-7"] Bedroom 4: 2581 x 2907 [8'-6" x 9'-7"]  $Bedroom\,5:$ 