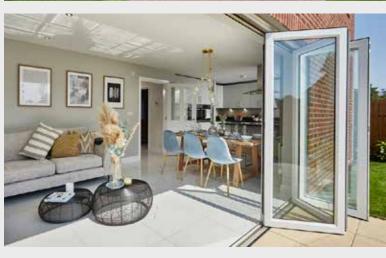

Andrew Hewson, Head of Design

Step inside a Story home and you will find a high specification, with more included than you might think. Here are just a few of our favourite features...

Designer kitchens with French doors

#### First floor

 Main bedroom:
 2570 x 3688
 [8'-5" x 12'-1"]

 Bedroom 2:
 2570 x 3295
 [8'-5" x 10'-10"]

 Bedroom 3:
 2006 x 2364
 [6'-7" x 7'-9"]

Image shown is for illustrative purposes only.

Of course, every home is unique. But with a new Story home, you'll discover some elements are shared. Like open plan living areas that radiate light and space. Well-designed kitchens that deliver practicality and durability. Beautifully designed bathrooms and en-suites that take centre stage. Plus with media plates and a centrally located router, our homes are made with modern living in mind. French doors also come as standard, helping to create a seamless link between your home and garden.