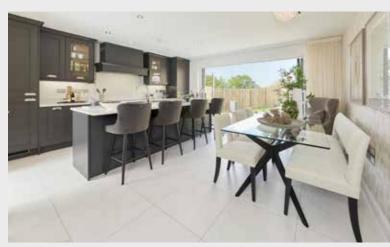

#### First floor

 Main bedroom:
 2570 x 3688
 [8'-5" x 12'-1"]

 Bedroom 2:
 2570 x 3295
 [8'-5" x 10'-10"]

 Bedroom 3:
 2006 x 2364
 [6'-7" x 7'-9"]

Image shown is for illustrative purposes only.

Of course, every home is unique. But with a new Story home, you'll discover some elements are shared. Like open plan living areas that radiate light and space. Well-designed kitchens that deliver practicality and durability. Beautifully designed bathrooms and en-suites that take centre stage. Plus with media plates and a centrally located router, our homes are made with modern living in mind. French doors also come as standard, helping to create a seamless link between your home and garden.

What's more, when you buy a new Story home, you have the opportunity to personalise your home even further with our choices, upgrades and optional extras which can be incorporated seamlessly into your new home.