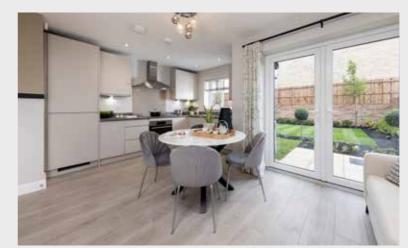

#### First floor

 Main bedroom:
 2570 x 3688
 [8'-5" x 12'-1"]

 Bedroom 2:
 2570 x 3295
 [8'-5" x 10'-10"]

 Bedroom 3:
 2006 x 2364
 [6'-7" x 7'-9"]

Image shown is for illustrative purposes only.

Of course, every home is unique. But with a new Story home, you'll discover some elements are shared. Like open plan living areas that radiate light and space. Well-designed kitchens that deliver practicality and durability. Beautifully designed bathrooms and en-suites that take centre stage. Plus with media plates and a centrally located router, our homes are made with modern living in mind. French doors also come as standard, helping to create a seamless link between your home and garden.

## Design your dream kitchen from the comfort of your home.

We know how precious your time is, so we've created a kitchen designer tool that allows you to see your choice of stylish kitchen cupboards, worktops, flooring and appliances in a typical 3, 4 or 5-bedroom Story home.

At the touch of a button you can visualise your perfect kitchen, share it with your friends for that all important second opinion, and send your favourite choices to your Sales Executive.

Plus, our customer account area allows you to search for your perfect Story home, save your favourite plots and keep track of everything all in one place.