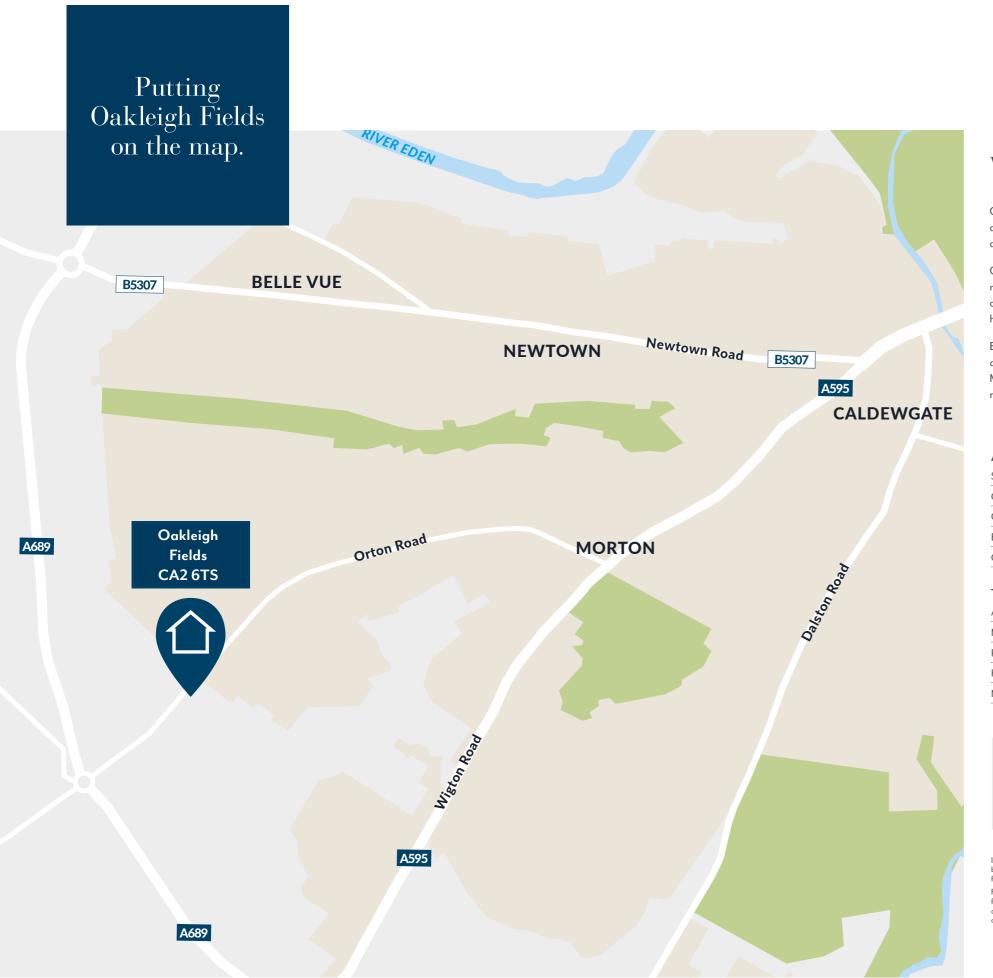

### What's around Oakleigh Fields?

Oakleigh Fields is a beautiful new development located to the west of the city, in a popular area of Carlisle.

Carlisle city centre is located less than eight minutes away and offers an excellent selection of bars, pubs and restaurants, as well as many high street stores.

Excellent transport links can be easily accessed from this development, with the M6 and A595 close by. There is also a wide range of education facilities nearby; including

Yewdale Nursery and Primary, Newlaithes Junior School, Thursby School, Trinity School and Richard Rose Central Academy to name

Located less than a five minute drive away is Cranstons Orton Grange Food Hall and Dobbies Garden centre.

| Amenities                    | X.        |
|------------------------------|-----------|
| Sheepmount Athletics Stadium | 2.5 miles |
| Carlisle Rugby Club          | 3.2 miles |
| Carlisle City Football Club  | 4.3 miles |
| Eden Rock                    | 5.1 miles |
| Carlisle Golf Club           | 5.4 miles |
|                              |           |

Get directions to Oakleigh Fields & find out what it's like to live in Carlisle.

Images shown are for illustrative purposes only. Story Homes has made every effort to ensure accuracy of information contained in this brochure, we reserve the right to amend and update the specification or layout without prior notification. The information contained herein is for guidance only and its accuracy is not guaranteed and does not constitute a contract, part of a contract or warranty.