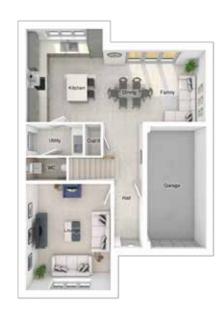

## The Sanderson

4-bedroom detached house with integral single garage
Total floor area: 131 sq m (1412 sq.ft.)

 Lounge:
  $3693 \times 5012$   $[12'-1" \times 16'-5"]$  

 Kitchen:
  $3200 \times 3400$   $[10'-6" \times 11'-2"]$  

 Dining/family area:
  $6063 \times 3130$   $[19'-11" \times 10'-3"]$ 

Ground floor

First floor

Main bedroom: 3886 x 3605 [12'-9" x 11'-10"]

Bedroom 2: 3243 x 3605 [10-8"' x 11'-10"] Bedroom 3: 3800 x 2837 [12'-6" x 9'-4"] Bedroom 4: 3192 x 2837 [10'-6" x 9'-4"]

#### Ground floor

Lounge: 3605 x 4529 [11'-10" x 14'-10"]
Kitchen: 3268 x 3961 [10'-9" x 13'-0"]
Dining/family area: 4388 x 3061 [14'-5" x 10'-1"]