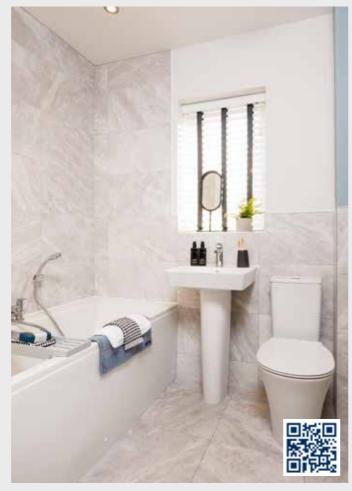

#### First floor

 Main bedroom:
 2570 x 3688
 [8'-5" x 12'-1"]

 Bedroom 2:
 2570 x 3295
 [8'-5" x 10'-10"]

 Bedroom 3:
 2006 x 2364
 [6'-7" x 7'-9"]

Image shown is for illustrative purposes only.

Of course, every home is unique. But with a new Story home, you'll discover some elements are shared. Like open plan living areas that radiate light and space. Well-designed kitchens that deliver practicality and durability. Beautifully designed bathrooms and en-suites that take centre stage. Plus with media plates and a centrally located router, our homes are made with modern living in mind. French doors also come as standard, helping to create a seamless link between your home and garden.