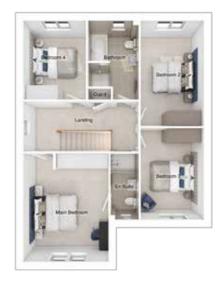

## The Sanderson

4-bedroom detached house with integral single garage
Total floor area: 131 sq m (1412 sq.ft.)

 Lounge:
  $3693 \times 5012$   $[12'-1" \times 16'-5"]$  

 Kitchen:
  $3200 \times 3400$   $[10'-6" \times 11'-2"]$  

 Dining/family area:
  $6063 \times 3130$   $[19'-11" \times 10'-3"]$ 

Ground floor

First floor

Main bedroom: 3886 x 3605 [12'-9" x 11'-10"]

Bedroom 2: 3243 x 3605 [10-8"' x 11'-10"] Bedroom 3: 3800 x 2837 [12'-6" x 9'-4"] Bedroom 4: 3192 x 2837 [10'-6" x 9'-4"]

#### First floor

 Main bedroom:
 3605 x 4591
 [11'-10" x 15'-1"]

 Bedroom 2:
 2679 x 4448
 [8'-10" x 14'-7"]

 Bedroom 3:
 2679 x 3906
 [8'-10" x 12'-10"]

 Bedroom 4:
 2658 x 3314
 [8'-9" x 10'-11"]