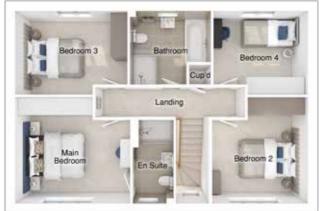

## The Hewson

4-bedroom detached house with integral single garage Total floor area: 145 sq m (1561 sq.ft.)

4912 x 3962 Lounge: [16'-2" x 13'-0"] Kitchen/family area: 5068 x 4681 [16'-8" x 15'-4"] 2865 x 3206 [9'-5" x 10'-6"] Dining:

### First floor

Main bedroom:  $3491 \times 5335$ [11'-6" x 17'-6"] Bedroom 2: 2893 x 4269 [9'-6" x 14'-0"] Bedroom 3: 5067 x 3588 [16'-8" x 11'-9"] 3178 x 2907 [10'-5" x 9'-7"] Bedroom 4: 2581 x 2907 [8'-6" x 9'-7"]  $Bedroom\,5:$ 

#### First floor

Main bedroom: 4412 x 5615 [14'-6" x 18'-5"] 3357 x 3845 [11'-0" x 12'-7"] Bedroom 2: Bedroom 3: 3809 x 2800 [12'-6" x 9'-2"] 2929 × 4005 [9'-7" × 13'-2"] Bedroom 4: