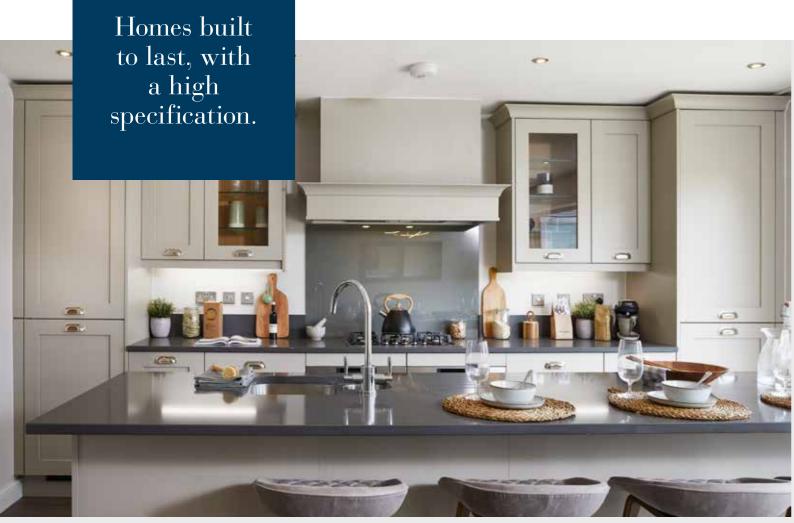

Andrew Hewson, Head of Design

Step inside a Story home and you will find a high specification, with more included than you might think. Here are just a few of our favourite features...

Designer kitchens with French doors

#### First floor

 Main bedroom:
 2570 x 3688
 [8'-5" x 12'-1"]

 Bedroom 2:
 2570 x 3295
 [8'-5" x 10'-10"]

 Bedroom 3:
 2006 x 2364
 [6'-7" x 7'-9"]

Image shown is for illustrative purposes only.

Of course, every home is unique. But with a new Story home, you'll discover some elements are shared. Like open plan living areas that radiate light and space. Well-designed kitchens that deliver practicality and durability. Beautifully designed bathrooms and en-suites that take centre stage. Plus with media plates and a centrally located router, our homes are made with modern living in mind. French doors also come as standard, helping to create a seamless link between your home and garden.