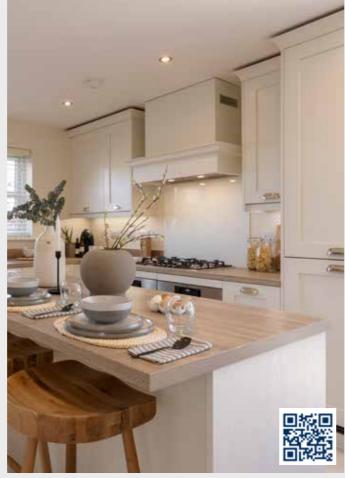

Andrew Hewson, Head of Design

Step inside a Story home and you will find a high specification, with more included than you might think. Here are just a few of our favourite features...

Designer kitchens with French doors

Open plan flexible living

Higher ceilings creating lots of natural light

Porcelanosa bathroom tiles

High-quality materials

Beautiful street scenes

Larger gardens and paved patio areas

Relaxed spacious lounges

#### First floor

 Main bedroom:
 2570 x 3688
 [8'-5" x 12'-1"]

 Bedroom 2:
 2570 x 3295
 [8'-5" x 10'-10"]

 Bedroom 3:
 2006 x 2364
 [6'-7" x 7'-9"]

Image shown is for illustrative purposes only.

Of course, every home is unique. But with a new Story home, you'll discover some elements are shared. Like open plan living areas that radiate light and space. Well-designed kitchens that deliver practicality and durability. Beautifully designed bathrooms and en-suites that take centre stage. Plus with media plates and a centrally located router, our homes are made with modern living in mind. French doors also come as standard, helping to create a seamless link between your home and garden.