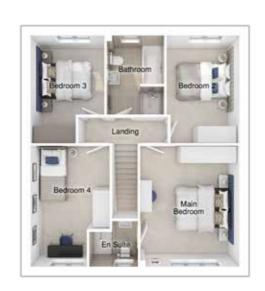

## The Hewson

4-bedroom detached house with integral single garage Total floor area: 145 sq m (1561 sq.ft.)

4912 x 3962 Lounge: [16'-2" x 13'-0"] Kitchen/family area: 5068 x 4681 [16'-8" x 15'-4"] 2865 x 3206 [9'-5" x 10'-6"] Dining:

### First floor

Main bedroom:  $3491 \times 5335$ [11'-6" x 17'-6"] Bedroom 2: 2893 x 4269 [9'-6" x 14'-0"] Bedroom 3: 5067 x 3588 [16'-8" x 11'-9"] 3178 x 2907 [10'-5" x 9'-7"] Bedroom 4: 2581 x 2907 [8'-6" x 9'-7"]  $Bedroom\,5:$ 