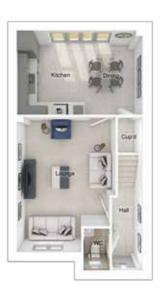

#### The Dawson

4-bedroom semi-detached or terraced townhouse Driveway parking

### The Dawson

4-bedroom semi-detached or terraced townhouse with driveway parking Total floor area: 133 sq m (1428 sq.ft.)

#### Ground floor

3380 x 4536 [11'-1" x 14'-11"] Lounge: Kitchen: 3380 x 3869 [11'-1" x 12'-8"] Dining/family area: 4950 x 3169 [16'-3" x 10'-5"]

#### First floor

Main bedroom: 3380 x 4590 [11'-1" x 15'-1"] Bedroom 2: 3282 x 3876 [10'-9" x 12'-9"] Bedroom 3: 2542 x 4455 [8'-4" x 14'-8"] 2728 x 3450 [8'-11" x 11'-4"] Bedroom 4: