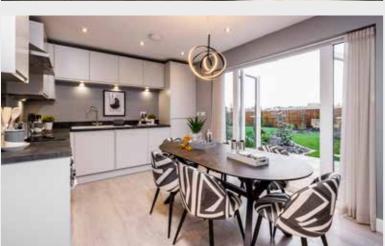

#### First floor

 Main bedroom:
 2570 x 3688
 [8'-5" x 12'-1"]

 Bedroom 2:
 2570 x 3295
 [8'-5" x 10'-10"]

 Bedroom 3:
 2006 x 2364
 [6'-7" x 7'-9"]

Image shown is for illustrative purposes only.

Of course, every home is unique. But with a new Story home, you'll discover some elements are shared. Like open plan living areas that radiate light and space. Well-designed kitchens that deliver practicality and durability. Beautifully designed bathrooms and en-suites that take centre stage. Plus with media plates and a centrally located router, our homes are made with modern living in mind. French doors also come as standard, helping to create a seamless link between your home and garden.