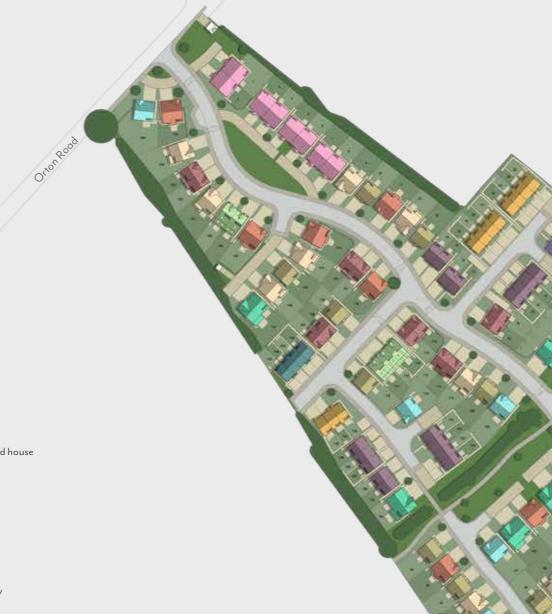

### What's around Oakleigh Fields?

Oakleigh Fields is a beautiful new development located to the west of the city, in a popular area of Carlisle.

Carlisle city centre is located less than eight minutes away and offers an excellent selection of bars, pubs and restaurants, as well as many high street stores.

Excellent transport links can be easily accessed from this development, with the M6 and A595 close by. There is also a wide range of education facilities nearby; including

Yewdale Nursery and Primary, Newlaithes Junior School, Thursby School, Trinity School and Richard Rose Central Academy to name

Located less than a five minute drive away is Cranstons Orton Grange Food Hall and Dobbies Garden centre.

| Amenities                    | X.        |
|------------------------------|-----------|
| Sheepmount Athletics Stadium | 2.5 miles |
| Carlisle Rugby Club          | 3.2 miles |
| Carlisle City Football Club  | 4.3 miles |
| Eden Rock                    | 5.1 miles |
| Carlisle Golf Club           | 5.4 miles |
|                              |           |