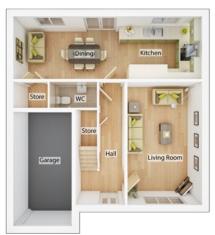

#### 4 BEDROOM HOME, TOTAL 1205sq ft / 111.9m<sup>2</sup>

#### GROUND FLOOR

| <b>Kitchen</b><br>3.07m x 3.80m     | 10' 1" x 12' 6" |
|-------------------------------------|-----------------|
| <b>Living Room</b><br>3.44m x 4.99m | 11′ 3″ x 16′ 4″ |
| Dining Room<br>3.72m x 3.11m        | 12' 2" x 10' 3" |
| <b>WC</b><br>1.86m x 1.16m          | 6' 1" x 3' 10"  |

#### **FIRST FLOOR**

| <b>Bedroom 1</b><br>3.97m x 2.72m | 13' 0" x 8' 11" |
|-----------------------------------|-----------------|
| <b>Bedroom 2</b><br>2.74m x 3.36m | 9' 0" x 11' 0"  |
| <b>Bedroom 3</b><br>3.65m x 2.72m | 12' 0" x 8' 11" |
| <b>Bedroom 4</b><br>3.07m x 2.06m | 10' 1" x 6' 9"  |
| <b>Bathroom</b><br>2.15m x 2.02m  | 7′ 1″ x 6′ 7″   |
| <b>En suite</b><br>2.36m x 1.05m  | 7′ 9″ x 3′ 5″   |