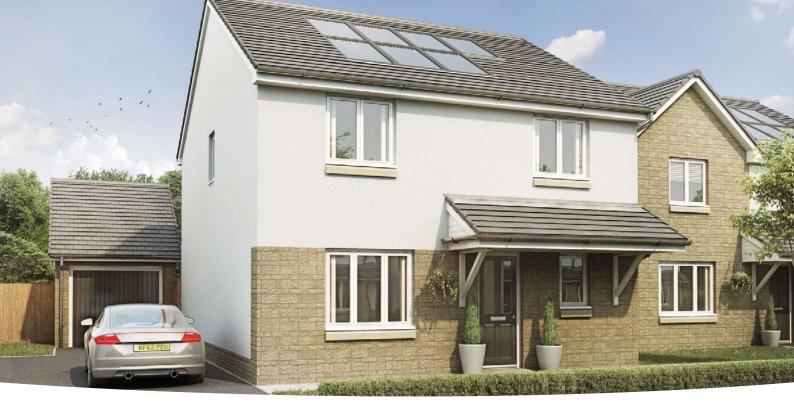

|



### **The Chalmers**

3 BEDROOM HOME, TOTAL 1015sq ft / 94.3m<sup>2</sup>



#### **GROUND FLOOR**

#### Kitchen (max)

2.68m x 3.56m 8' 10" x 11' 8"

#### **Living Room/Dining Area** 3.87m x 5.47m 12' 9" x 18' 0"

WC (max)

5' 8" x 7' 0"

| 1.73 | 3m x 2.13m |  |
|------|------------|--|



#### FIRST FLOOR

| <b>Bedroom 1</b><br>3.55m x 3.65m                         | 11' 8" x 12' 0" |
|-----------------------------------------------------------|-----------------|
| <b>Bedroom 2</b><br>3.04m x 3.65m                         | 10' 0" x 12' 0" |
| <b>Bedroom 3</b> <sup>(max)</sup><br>3.76m x 3.05m        | 12' 4" x 10' 0" |
| Bathroom <sup>(over bath)</sup><br>2.83m x 2.03m          | 9′ 4″ x 6′ 8″   |
| <b>En suite</b> <sup>(over shower)</sup><br>2.44m x 1.84m | 8′ 0″ x 6′ 1″   |



### The Drummond

#### 4 BEDROOM HOME, TOTAL 1205sq ft / 111.9m<sup>2</sup>



#### GROUND FLOOR

| <b>Kitchen</b><br>3.07m x 3.80m     | 10' 1" x 12' 6" |
|-------------------------------------|-----------------|
| <b>Living Room</b><br>3.44m x 4.99m | 11′ 3″ x 16′ 4″ |
| Dining Room<br>3.72m x 3.11m        | 12' 2" x 10' 3" |
| <b>WC</b><br>1.86m x 1.16m          | 6' 1" x 3' 10"  |



#### **FIRST FLOOR**

| <b>Bedroom 1</b><br>3.97m x 2.72m | 13' 0" x 8' 11" |
|-----------------------------------|-----------------|
| <b>Bedroom 2</b><br>2.74m x 3.36m | 9' 0" x 11' 0"  |
| <b>Bedroom 3</b><br>3.65m x 2.72m | 12' 0" x 8' 11" |
| <b>Bedroom 4</b><br>3.07m x 2.06m | 10' 1" x 6' 9"  |
| <b>Bathroom</b><br>2.15m x 2.02m  | 7′ 1″ x 6′ 7″   |
| <b>En suite</b><br>2.36m x 1.05m  | 7′ 9″ x 3′