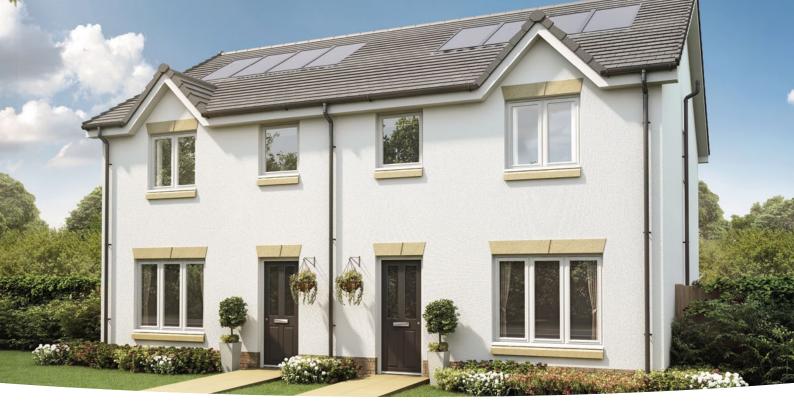

### 3 BEDROOM HOME, TOTAL 818 sq ft / 76m<sup>2</sup>



#### GROUND FLOOR

| Kitchen (max) |                |
|---------------|----------------|
| 2.39m x 2.77m | 7′ 10″ x 9′ 1″ |

| Living Room/Dir | ning Area (max) |
|-----------------|-----------------|
| 4.58m x 4.10m   | 15′ 0″ x 13′ 5″ |

7' 10" x 3' 10"

| wc            |
|---------------|
| 2.39m x 1.17m |

Bedroom 2 Landing Bathroom Bedroom 1

#### **FIRST FLOOR**

| <b>Bedroom 1</b> <sup>(max)</sup><br>4.58m x 3.64m | 15' 0" x 11' 11" |
|----------------------------------------------------|------------------|
| <b>Bedroom 2</b> <sup>(max)</sup><br>2.59m x 3.33m | 8' 6" x 10' 11"  |
| <b>Bedroom 3</b> <sup>(max)</sup><br>1.92m x 3.33m | 6' 4" x 10' 11"  |
| Bathroom <sup>(over bath)</sup><br>1.81m x 2.00m   | 5' 11" x 6' 7"   |



### The Blair

#### 3 BEDROOM HOME, TOTAL 915 sq ft / 85m<sup>2</sup>



#### **GROUND FLOOR**

| Kitchen/Dining Area | (max)          |
|---------------------|----------------|
| 5.10m x 2.77m       | 16' 9" x 9' 1" |

| Living Room   |                 |
|---------------|-----------------|
| 3.18m x 4.10m | 10' 5" x 13' 5" |

| WC            |                |
|---------------|----------------|
| 2.22m x 1.17m | 7′ 3″ x 3′ 10″ |



#### FIRST FLOOR

| <b>Bedroom 1</b> <sup>(max)</sup><br>4.01m x 3.64m        | 13′ 2″ x 11′ 11″ |
|-----------------------------------------------------------|------------------|
| <b>Bedroom 2</b> <sup>(max)</sup><br>2.88m x 3.33m        | 9' 6" x 10' 11"  |
| <b>Bedroom 3</b><br>2.19m x 3.33m                         | 7' 2" x 10' 11"  |
| Bathroom <sup>(ov