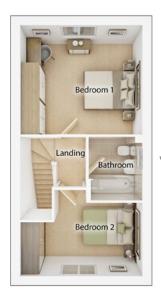

### **The Andrew**

2 BEDROOM HOME, TOTAL 727 sq ft / 66.5m<sup>2</sup>

#### FIRST FLOOR

| Bedroom 1                       |                 |
|---------------------------------|-----------------|
| 4.02m x 3.59m                   | 13' 2" x 11' 9" |
| Bedroom 2 (max)                 |                 |
| 4.02m x 2.40m                   | 13′ 2″ x 7′ 11″ |
| Bathroom <sup>(over bath)</sup> |                 |
| 1.77m x 2.10m                   | 5′ 10″ x 6′ 11″ |