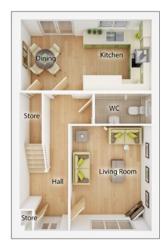

### **The Baxter**

#### 3 BEDROOM HOME, TOTAL 818 sq ft / 76m<sup>2</sup>

#### GROUND FLOOR

| Kitchen (max) |                |
|---------------|----------------|
| 2.39m x 2.77m | 7′ 10″ x 9′ 1″ |

| Living Room/Dir | ning Area (max) |
|-----------------|-----------------|
| 4.58m x 4.10m   | 15′ 0″ x 13′ 5″ |

7' 10" x 3' 10"

| wc            |
|---------------|
| 2.39m x 1.17m |

Bedroom 2 Landing Bathroom Bedroom 1

#### **FIRST FLOOR**

| <b>Bedroom 1</b> <sup>(max)</sup><br>4.58m x 3.64m | 15' 0" x 11' 11" |
|----------------------------------------------------|------------------|
| <b>Bedroom 2</b> <sup>(max)</sup><br>2.59m x 3.33m | 8' 6" x 10' 11"  |
| <b>Bedroom 3</b> <sup>(max)</sup><br>1.92m x 3.33m | 6' 4" x 10' 11"  |
| Bathroom <sup>(over bath)</sup><br>1.81m x 2.00m   | 5' 11" x 6' 7"   |