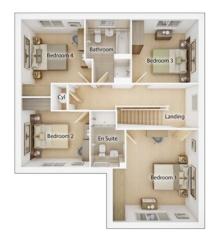

### **The Geddes**

#### 4 BEDROOM HOME, TOTAL 1348sq ft / 125.2m<sup>2</sup>

#### FIRST FLOOR

| <b>Bedroom 1</b> <sup>(max)</sup><br>3.78m × 3.89m          | 12' 5" × 13' 1" |
|-------------------------------------------------------------|-----------------|
| <b>Bedroom 2</b> <sup>(max)</sup><br>4.39m × 2.88m          | 14' 5" × 9' 6"  |
| <b>Bedroom 3</b><br>2.65m × 3.48m                           | 8' 8" × 11' 5"  |
| <b>Bedroom 4</b><br>3.19m × 2.89m                           | 10' 6" × 9' 6"  |
| <b>Bathroom</b> <sup>(max)</sup><br>2.25m × 2.34m           | 7′ 5″ × 7′ 8″   |
| <b>En suite 1</b> <sup>(over shower)</sup><br>2.10m × 1.81m | 6' 11 × 5' 11   |
| <b>En suite 2</b> <sup>(over shower)</sup><br>2.65m × 1.73m | 8' 8" × 5' 8"   |