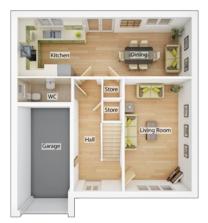

### The Blair

#### 3 BEDROOM HOME, TOTAL 915 sq ft / 85m<sup>2</sup>

#### **GROUND FLOOR**

| Kitchen/Dining Area | (max)          |
|---------------------|----------------|
| 5.10m x 2.77m       | 16' 9" x 9' 1" |

| Living Room   |                 |
|---------------|-----------------|
| 3.18m x 4.10m | 10' 5" x 13' 5" |

| WC            |                |
|---------------|----------------|
| 2.22m x 1.17m | 7′ 3″ x 3′ 10″ |

#### FIRST FLOOR

| <b>Bedroom 1</b> <sup>(max)</sup><br>4.01m x 3.64m        | 13′ 2″ x 11′ 11″ |
|-----------------------------------------------------------|------------------|
| <b>Bedroom 2</b> <sup>(max)</sup><br>2.88m x 3.33m        | 9' 6" x 10' 11"  |
| <b>Bedroom 3</b><br>2.19m x 3.33m                         | 7' 2" x 10' 11"  |
| Bathroom <sup>(over bath)</sup><br>1.81m x 2.00m          | 5' 11" x 6' 7"   |
| <b>En suite</b> <sup>(over shower)</sup><br>1.73m x 2.02m | 5′ 8″ x 6′ 8″    |