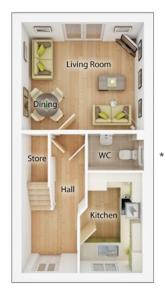

### **The Andrew**

2 BEDROOM HOME, TOTAL 727 sq ft / 66.5m<sup>2</sup>

#### **GROUND FLOOR**

Kitchen

2.06m × 3.30m 6' 9" × 10' 10"

#### Living Room/Dining Area

4.02m x 3.54m 13' 2" x 11' 8"

#### WC

1.80m x 1.22m

5′ 11″ x 4′ 0″