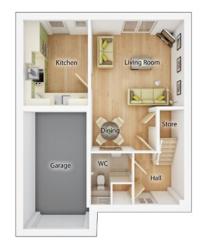

#### Kitchen (max)

2.68m x 3.56m 8' 10" x 11' 8"

#### **Living Room/Dining Area** 3.87m x 5.47m 12' 9" x 18' 0"

WC (max)

5' 8" x 7' 0"

| 1.73 | 3m x 2.13m |  |
|------|------------|--|