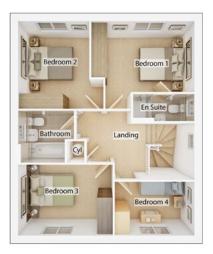

#### FIRST FLOOR

| <b>Bedroom 1</b><br>4.28m × 3.09m | 14' 0" × 10' 1" |
|-----------------------------------|-----------------|
| <b>Bedroom 2</b><br>3.18m × 3.58m | 10' 5" × 11' 9" |
| <b>Bedroom 3</b><br>3.68m × 2.89m | 12' 1" × 9' 6"  |
| <b>Bedroom 4</b><br>2.58m × 2.79m | 8' 5" × 9' 2"   |
| <b>Bathroom</b><br>2.58m × 2.20m  | 8′ 5″ × 7′ 3″   |
| <b>En suite</b><br>2.43m × 1.58m  | 8' 0" × 5' 2"   |