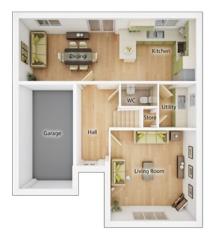

### **The Geddes**

#### 4 BEDROOM HOME, TOTAL 1348sq ft / 125.2m<sup>2</sup>

#### **GROUND FLOOR** Kitchen/Dining Area

8.27m × 2.80m 27' 2" × 9' 2"

| Living Room   |                 |
|---------------|-----------------|
| 3.16m × 5.34m | 10' 5" × 17' 6" |
| WC            |                 |
| 2.54m × 1.14m | 8′ 4″ × 3′ 9″   |