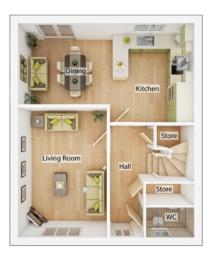

#### GROUND FLOOR

| Kitchen/Dining Are | a               |
|--------------------|-----------------|
| 8.02m × 2.66m      | 26' 4" × 8' 9   |
| Living Room        |                 |
| 3.17m × 5.24m      | 10' 5" × 17' 2" |
| WC                 |                 |
| 2.03m × 1.10m      | 6' 8" × 3' 6"   |