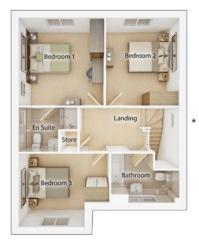

#### FIRST FLOOR

| <b>Bedroom 1</b><br>3.55m x 3.65m                         | 11' 8" x 12' 0" |
|-----------------------------------------------------------|-----------------|
| <b>Bedroom 2</b><br>3.04m x 3.65m                         | 10' 0" x 12' 0" |
| <b>Bedroom 3</b> <sup>(max)</sup><br>3.76m x 3.05m        | 12' 4" x 10' 0" |
| Bathroom <sup>(over bath)</sup><br>2.83m x 2.03m          | 9′ 4″ x 6′ 8″   |
| <b>En suite</b> <sup>(over shower)</sup><br>2.44m x 1.84m | 8′ 0″ x 6′ 1″   |