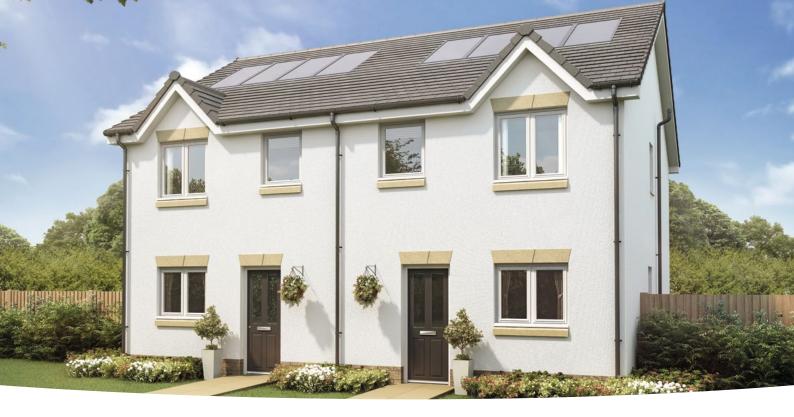

specifications are correct at time of going to print, but are subject to change without notice. Please contact the Sales Executive for further information.





### **The Andrew**

2 BEDROOM HOME, TOTAL 727 sq ft / 66.5m<sup>2</sup>



#### **GROUND FLOOR**

Kitchen

2.06m × 3.30m 6' 9" × 10' 10"

#### Living Room/Dining Area

4.02m x 3.54m 13' 2" x 11' 8"

#### WC

1.80m x 1.22m

5′ 11″ x 4′ 0″



#### FIRST FLOOR

| Bedroom 1                       |                 |
|---------------------------------|-----------------|
| 4.02m x 3.59m                   | 13' 2" x 11' 9" |
| Bedroom 2 (max)                 |                 |
| 4.02m x 2.40m                   | 13′ 2″ x 7′ 11″ |
| Bathroom <sup>(over bath)</sup> |                 |
| 1.77m x 2.10m                   | 5′ 10″ x 6′ 11″ |



### **The Baxter**

#### 3 BEDROOM HOME, TOTAL 818 sq ft / 76m<sup>2</sup>



#### GROUND FLOOR

| Kitchen (max) |                |
|---------------|----------------|
| 2.39m x 2.77m | 7′ 10″ x 9′ 1″ |

| Living Room/Dir | ning Area (max) |
|-----------------|-----------------|
| 4.58m x 4.10m   | 15′ 0″ x 13′ 5″ |

7' 10" x 3' 10"

| wc            |
|---------------|
| 2.39m x 1.17m |

Bedroom 2 Landing Bathroom Bedroom 1

#### **FIRST FLOOR**

| <b>Bedroom 1</b> <sup>(max)</sup><br>4.58m x 3.64m | 15' 0" x 11' 11" |
|----------------------------------------------------|------------------|
| <b>Bedroom 2</b> <sup>(max)</sup><br>2.59m x 3.33m | 8' 6" x 10' 11"  |
| <b>Bedroom 3</b> <sup>(max)</sup><br>1.92m x 3.33m | 6' 4" x 10' 11"  |
| Bathroom <sup>(over bath)</sup><br>1.81m x 2.00m