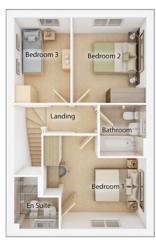

#### FIRST FLOOR

| <b>Bedroom 1</b><br>3.55m x 3.65m                         | 11' 8" x 12' 0" |
|-----------------------------------------------------------|-----------------|
| <b>Bedroom 2</b><br>3.04m x 3.65m                         | 10' 0" x 12' 0" |
| <b>Bedroom 3</b> <sup>(max)</sup><br>3.76m x 3.05m        | 12' 4" x 10' 0" |
| Bathroom <sup>(over bath)</sup><br>2.83m x 2.03m          | 9′ 4″ x 6′ 8″   |
| <b>En suite</b> <sup>(over shower)</sup><br>2.44m x 1.84m | 8′ 0″ x 6′ 1″   |