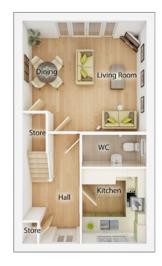

### **The Andrew**

2 BEDROOM HOME, TOTAL 727 sq ft / 66.5m<sup>2</sup>

#### **GROUND FLOOR**

Kitchen

2.06m × 3.30m 6' 9" × 10' 10"

#### Living Room/Dining Area

4.02m x 3.54m 13' 2" x 11' 8"

#### WC

1.80m x 1.22m

5′ 11″ x 4′ 0″

#### FIRST FLOOR

| Bedroom 1                       |                 |
|---------------------------------|-----------------|
| 4.02m x 3.59m                   | 13' 2" x 11' 9" |
| Bedroom 2 (max)                 |                 |
| 4.02m x 2.40m                   | 13′ 2″ x 7′ 11″ |
| Bathroom <sup>(over bath)</sup> |                 |
| 1.77m x 2.10m                   | 5′ 10″ x 6′ 11″ |