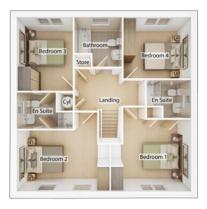

### **The Geddes**

#### 4 BEDROOM HOME, TOTAL 1348sq ft / 125.2m<sup>2</sup>

#### FIRST FLOOR

| <b>Bedroom 1</b> <sup>(max)</sup><br>3.78m × 3.89m          | 12' 5" × 13' 1" |
|-------------------------------------------------------------|-----------------|
| <b>Bedroom 2</b> <sup>(max)</sup><br>4.39m × 2.88m          | 14' 5" × 9' 6"  |
| <b>Bedroom 3</b><br>2.65m × 3.48m                           | 8' 8" × 11' 5"  |
| <b>Bedroom 4</b><br>3.19m × 2.89m                           | 10' 6" × 9' 6"  |
| <b>Bathroom</b> <sup>(max)</sup><br>2.25m × 2.34m           | 7′ 5″ × 7′ 8″   |
| <b>En suite 1</b> <sup>(over shower)</sup><br>2.10m × 1.81m | 6' 11 × 5' 11   |
| <b>En suite 2</b> <sup>(over shower)</sup><br>2.65m × 1.73m | 8' 8" × 5' 8"   |