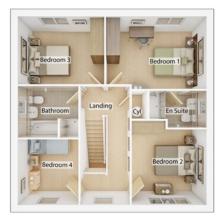

#### 4 BEDROOM HOME, TOTAL 1205sq ft / 111.9m<sup>2</sup>

#### **FIRST FLOOR**

| <b>Bedroom 1</b><br>3.97m x 2.72m | 13' 0" x 8' 11" |
|-----------------------------------|-----------------|
| <b>Bedroom 2</b><br>2.74m x 3.36m | 9' 0" x 11' 0"  |
| <b>Bedroom 3</b><br>3.65m x 2.72m | 12' 0" x 8' 11" |
| <b>Bedroom 4</b><br>3.07m x 2.06m | 10' 1" x 6' 9"  |
| <b>Bathroom</b><br>2.15m x 2.02m  | 7′ 1″ x 6′ 7″   |
| <b>En suite</b><br>2.36m x 1.05m  | 7′ 9″ x 3′ 5″   |