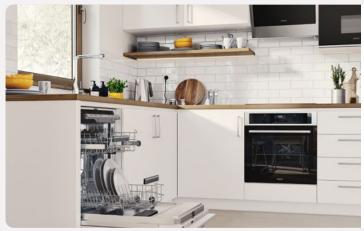

#### **Kitchens**

All of our kitchens are fitted with beautiful units and worktops and you can choose your preferred style and colour to create your perfect cooking and entertaining space.

A range of accessories including stylish splashbacks, a stainless steel sink and Zeno Taps, and lighting give your kitchen a clean, contemporary finish. You'll get a modern, energy efficient oven with built-in gas hob and integrated hood and extractor fan from the Electrolux group.