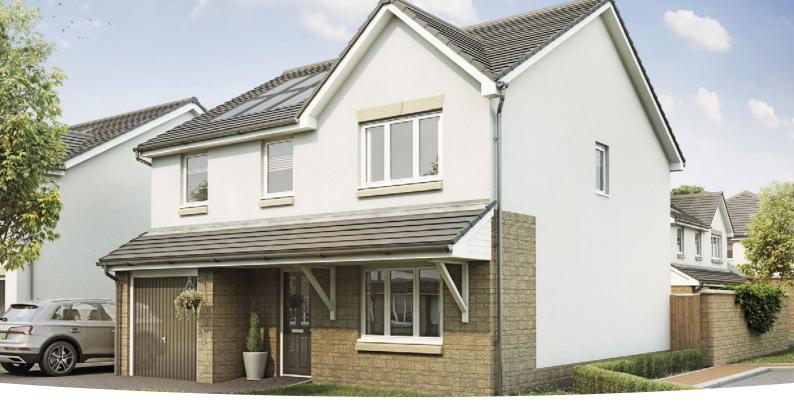

e Drummond

#### 4 BEDROOM HOME, TOTAL 1205sq ft / 111.9m<sup>2</sup>



#### GROUND FLOOR

| <b>Kitchen</b><br>3.07m x 3.80m     | 10' 1" x 12' 6" |
|-------------------------------------|-----------------|
| <b>Living Room</b><br>3.44m x 4.99m | 11′ 3″ x 16′ 4″ |
| Dining Room<br>3.72m x 3.11m        | 12' 2" x 10' 3" |
| <b>WC</b><br>1.86m x 1.16m          | 6' 1" x 3' 10"  |



#### **FIRST FLOOR**

| <b>Bedroom 1</b><br>3.97m x 2.72m | 13' 0" x 8' 11" |
|-----------------------------------|-----------------|
| <b>Bedroom 2</b><br>2.74m x 3.36m | 9' 0" x 11' 0"  |
| <b>Bedroom 3</b><br>3.65m x 2.72m | 12' 0" x 8' 11" |
| <b>Bedroom 4</b><br>3.07m x 2.06m | 10' 1" x 6' 9"  |
| <b>Bathroom</b><br>2.15m x 2.02m  | 7′ 1″ x 6′ 7″   |
| <b>En suite</b><br>2.36m x 1.05m  | 7′ 9″ x 3′ 5″   |



### **The Fraser**

#### 4 BEDROOM HOME, TOTAL 1271sq ft / 118.1m<sup>2</sup>



#### GROUND FLOOR

| Kitchen/Dining Are | a               |
|--------------------|-----------------|
| 8.02m × 2.66m      | 26' 4" × 8' 9   |
| Living Room        |                 |
| 3.17m × 5.24m      | 10' 5" × 17' 2" |
| WC                 |                 |
| 2.03m × 1.10m      | 6' 8" × 3' 6"   |



#### FIRST FLOOR

| <b>Bedroom 1</b><br>4.28m × 3.09m | 14' 0" × 10' 1" |
|-----------------------------------|-----------------|
| <b>Bedroom 2</b><br>3.18m × 3.58m | 10' 5" × 11' 9" |
| <b>Bedroom 3</b><br>3.68m × 2.89m | 12' 1" × 9' 6"  |
| <b>Bedroom 4</b><br>2.58m × 2.79m | 8' 5" × 9' 2"   |
| <b>Bathroom</b><br>2.58m × 2.20m  | 8′ 5″ × 7′ 3″   |
| <b>En suite</b><br>2.43m × 1.58m  | 8' 0" × 5' 2"