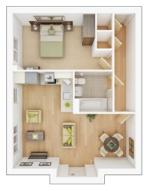

s                                             | $\checkmark$ |
| Intercom for apartments                                                   | $\checkmark$ |
| Security and safety                                                       |              |
| Mains operated smoke detectors supplied in line with building regulations | ~            |
| NHBC 10 year warranty                                                     |              |
| NHBC 10 year Buildmark policy                                             | ~            |
| Taylor Wimpey warranty for 2 years from date of legal completion          | ~            |



✓ = Standard features \*= Options, upgrades and colour choices are available subject to stage of construction †= Where applicable







1 BEDROOM APARTMENTS, TOTAL 674 SQ FT







PLOT 224 & 239

| Lounge/Kitchen/Dining |                   |
|-----------------------|-------------------|
| 4.96m × 6.25m         | 16' 3'' × 20' 5'' |
| Bedroom 1             |                   |
| 2.88m × 4.20m         | 9' 6'' × 13' 10'' |

## PLOT 230 & 233

| Lounge/Kitchen/Dining max. |                   |
|----------------------------|-------------------|
| 4.96m × 6.25m              | 16' 3'' × 20' 5'' |
| Bedroom 1                  |                   |
| 2.88m × 4.20m              | 9' 6'' × 13' 10'' |



## PLOT 227 & 236

| Lounge/Kitchen/Dining |                   |
|-----------------------|-------------------|
| 4.96m × 6.25m         | 16' 3'' × 20' 5'' |
| Bedroom 1             |                   |
| 2.88m × 4.20m         | 9' 6'' × 13' 10'' |





\*Plot specific