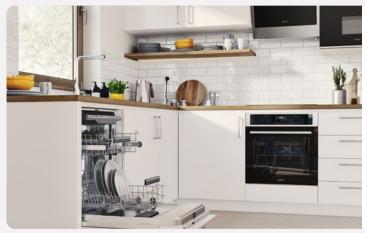

### **Kitchens**

All of our kitchens are fitted with beautiful units and worktops and you can choose your preferred style and colour to create your perfect cooking and entertaining space.

A range of accessories including stylish splashbacks, a stainless steel sink and Zeno Taps, and lighting gives your kitchen a clean, contemporary finish. You'll get a modern, energy efficient Zanussi oven with built-in gas hob and integrated hood and extractor fan too.