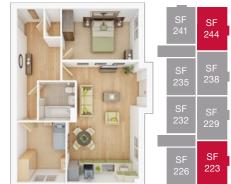

# Buckton Fields

BUCKTON FIELDS, NORTHAMPTON

A beautiful collection of one, two, three and four bedroom new homes at the edge of the market town of Northampton.