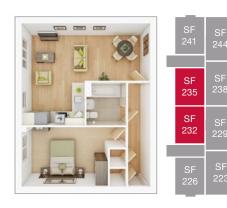

s are not shown to scale. The kitchen layout and furniture positions are for indicative purposes only. The computer generated image is for illustrative purposes only and it is from an imaginary viewpoint within an open space area. Its purpose is to give a feel for the development, not an accurate description of each property. The illustration shows a typical Taylor Wimpey home of this type, but there are, however, variances from site to site. External materials, finishes, landscaping and the position of garages (where provided) may vary throughout the development. Properties may also be built handed (mirror image). Images may include optional upgrades at an additional cost. Please ask for further details. TWEM 70880/March 2023

### FIRST FLOOR



1 BEDROOM APARTMENTS, TOTAL 674 SQ FT









## PLOT 226 & 241

| Lounge/Kitchen/Dining |                   |
|-----------------------|-------------------|
| 4.96m × 6.25m         | 16' 3'' × 20' 5'' |
| Bedroom 1             |                   |
| 2.88m × 4.20m         | 9' 6'' × 13' 10'' |

### PLOT 232 & 235

| Lounge/Kitchen/Dining max. |                   |
|----------------------------|-------------------|
| 4.96m × 6.25m              | 16' 3'' × 20' 5'' |
| Bedroom 1                  |                   |
| 2.88m × 4.20m              | 9' 6'' × 13' 10'' |

### PLOT 229 & 238

| Lounge/Kitchen/Din | ing               |
|--------------------|-------------------|
| 4.96m × 6.25m      | 16' 3'' × 20' 5'' |
| Bedroom 1          |                   |
| 2.88m × 4.20m      | 9' 6'' × 13' 10'' |

SF 244

SF

238

SF

229





\*Pl