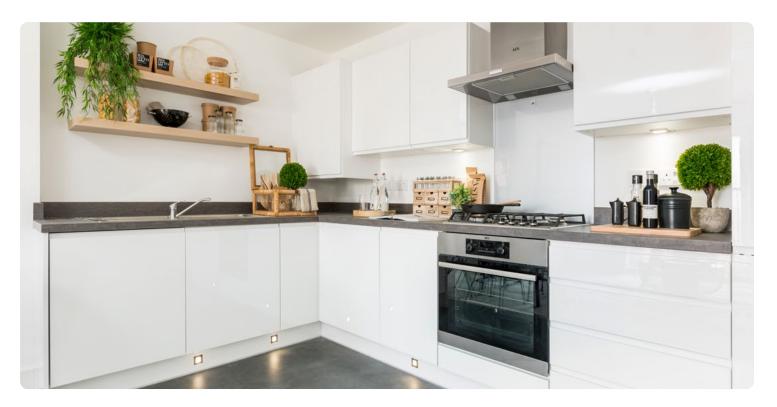

### **Kitchens**

All of our kitchens are fitted with beautiful units and worktops and you can choose your preferred style and colour to create your perfect cooking and entertaining space.

A range of accessories including stylish splashbacks, a stainless steel sink and Zeno Taps, and lighting gives your kitchen a clean, contemporary finish. You'll get a modern, energy efficient Zanussi oven with built-in gas hob and integrated hood and extractor fan too.