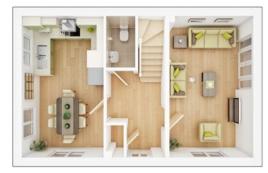

## Included as standard

From the external features to the finishing touches, every detail of our homes is designed with our customers in mind.

While you'll have the choice to upgrade some of our standard offerings, all of our houses are fitted with a range of high quality features at no extra cost to you.

You'll find a complete list of all items that come as standard in your house below.

### **Kitchens**

All of our kitchens are fitted with beautiful units and worktops and you can choose your preferred style and colour to create your perfect cooking and entertaining space.

A range of accessories including stylish splashbacks, a stainless steel sink and Zeno Taps, and lighting gives your kitchen a clean, contemporary finish. You'll get a modern, energy efficient Zanussi oven with built-in gas hob and integrated hood and extractor fan too.