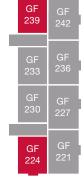

| $\checkmark$ |
| Intercom for apartments                                                   | $\checkmark$ |
| Security and safety                                                       |              |
| Mains operated smoke detectors supplied in line with building regulations | ~            |
| NHBC 10 year warranty                                                     |              |
| NHBC 10 year Buildmark policy                                             | ~            |
| Taylor Wimpey warranty for 2 years from date of legal completion          | ~            |



✓ = Standard features \*= Options, upgrades and colour choices are available subject to stage of construction †= Where applicable







1 BEDROOM APARTMENTS, TOTAL 674 SQ FT







PLOT 224 & 239

| Lounge/Kitchen/Dining |                   |
|-----------------------|-------------------|
| 4.96m × 6.25m         | 16' 3'' × 20' 5'' |
| Bedroom 1             |                   |
| 2.88m × 4.20m         | 9' 6'' × 13' 10'' |

## PLOT 230 & 233

| Lounge/Kitchen/Dining max. |                   |
|----------------------------|-------------------|
| 4.96m × 6.25m              | 16' 3'' × 20' 5'' |
| Bedroom 1                  |                   |
| 2.88m × 4.20m              | 9' 6'' × 13' 10'' |



## PLOT 227 & 236

| Lounge/Kitchen/Dining |                   |
|-----------------------|-------------------|
| 4.96m × 6.25m         | 16' 3'' × 20' 5'' |
| Bedroom 1             |                   |
| 2.88m × 4.20m         | 9' 6'' × 13' 10'' |





\*Plot specific wi