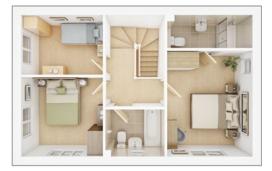

## Bathrooms, en suites and shower rooms

Modern white sanitaryware, including toilet, basin and bath with chrome Ideal Standard taps give your main bathroom a clean look. The same sanitaryware is fitted in en suites and shower rooms which also benefit from an Aqualisa shower and glass enclosure.

For a distinct look, we offer a varied range of Porcelanosa ceramic wall tiles for you to choose from to make your bathroom and en suite stand out from the crowd.