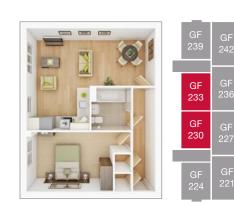

| $\checkmark$ |
| Intercom for apartments                                                   | $\checkmark$ |
| Security and safety                                                       |              |
| Mains operated smoke detectors supplied in line with building regulations | ~            |
| NHBC 10 year warranty                                                     |              |
| NHBC 10 year Buildmark policy                                             | ~            |
| Taylor Wimpey warranty for 2 years from date of legal completion          | ~            |



✓ = Standard features \*= Options, upgrades and colour choices are available subject to stage of construction †= Where applicable







1 BEDROOM APARTMENTS, TOTAL 674 SQ FT







PLOT 224 & 239

| Lounge/Kitchen/Dining |                   |
|-----------------------|-------------------|
| 4.96m × 6.25m         | 16' 3'' × 20' 5'' |
| Bedroom 1             |                   |
| 2.88m × 4.20m         | 9' 6'' × 13' 10'' |

## PLOT 230 & 233

| Lounge/Kitchen/Dining max. |                   |
|----------------------------|-------------------|
| 4.96m × 6.25m              | 16' 3'' × 20' 5'' |
| Bedroom 1                  |                   |
| 2.88m × 4.20m              | 9' 6'' × 13' 10'' |



## PLOT 227 & 236

| Lounge/Kitchen/Dining |                   |
|-----------------------|-------------------|
| 4.96m × 6.25m         | 16' 3'' × 20' 5'' |
| Bedroom 1             |                   |
| 2.88m × 4.20m         | 9' 6'' × 13' 10'' |





\*Plot specific wind