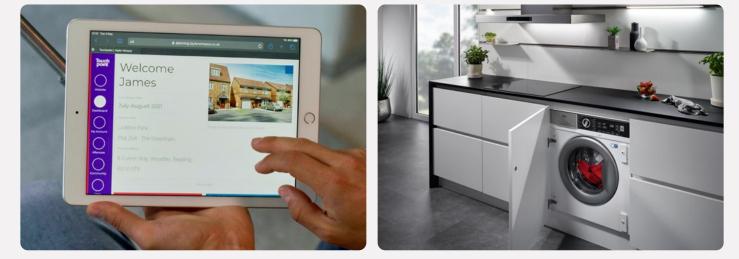

## Personalise your home

A new Taylor Wimpey home is a blank canvas, ready for you to put your stamp on even before you move in.

You can choose from a range of high quality options for your kitchen, bedroom and bathroom to suit your taste – and all from the comfort of your sofa. We offer dark and light kitchen units and patterned or plain tiles for your bathroom, so whatever your preferred style we've got you covered.

Using our innovative Options Online tool, you can visualise your new home room-by-room and customise each as you go. You can also choose your options with the help of your Sales Executive if you'd prefer.