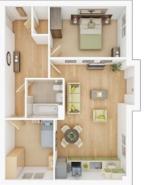

layout and furniture positions are for indicative purposes only. The computer generated image is for illustrative purposes only and it is from an imaginary viewpoint within an open space area. Its purpose is to give a feel for the development, not an accurate description of each property. The illustration shows a typical Taylor Wimpey home of this type, but there are, however, variances from site to site. External materials, finishes, landscaping and the position of garages (where provided) may vary throughout the development. Properties may also be built handed (mirror image). Images may include optional upgrades at an additional cost. Please ask for further details. TWEM 70880/March 2023

### SECOND FLOOR



2 BEDROOM APARTMENTS, TOTAL 674 SQ FT

**FIRST FLOOR** 

### **GROUND FLOOR**



## GF 239 242 GF 236 GF 221

GF

FF 240 FF 243 0 FF 237 FF 228 FF 222

## **SECOND FLOOR**



### PLOT 221 & 242

| Lounge/Kitchen/Dining             |                   |  |  |  |
|-----------------------------------|-------------------|--|--|--|
| 6.48m × 3.83m                     | 21' 3'' × 12' 7'' |  |  |  |
| <b>Bedroom 1</b><br>2.76m × 4.11m | 9' 1'' × 13' 6''  |  |  |  |
| <b>Bedroom 2</b><br>3.23m × 2.6m  | 10' 7'' × 8' 6''  |  |  |  |

PLOT 222 & 243

| Lounge/Kitchen/Din                | ing               |
|-----------------------------------|-------------------|
| 6.48m × 3.83m                     | 21' 3'' × 12' 7'' |
| <b>Bedroom 1</b><br>2 76m × 4 11m | 9′ 1′′ × 13′ 6′′  |
| Bedroom 2                         | 51 ~ 15 0         |
| 3.23m × 2.6m                      | 10'