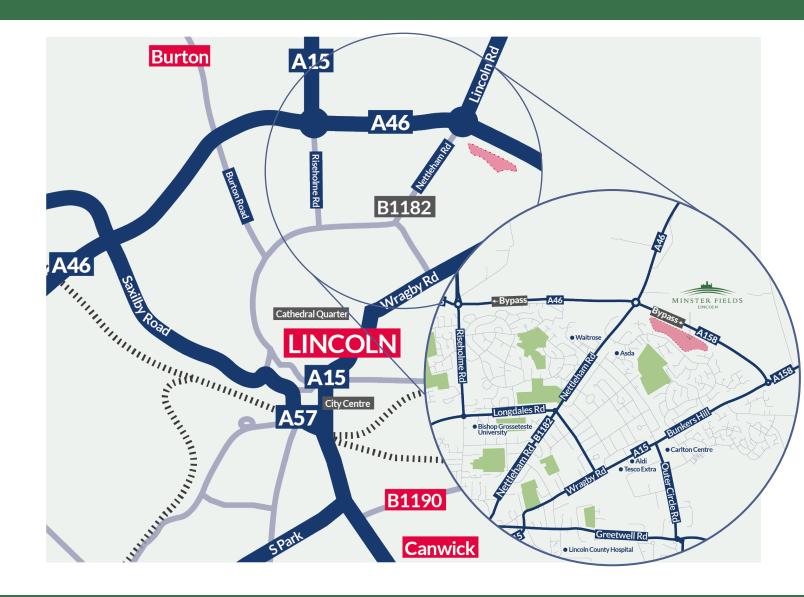

Minster Fields is a development of 374 homes, located a short distance from the historic Cathedral Quarter of uphill Lincoln, close to excellent local amenities and the Lincoln bypass.

## **Directions:**

From the A46 bypass, at the A46/B1182 roundabout turn into the B1182 towards Lincoln.

- Take the first left at the lights into Wolsey Way past the Nettleham Fields Shopping Centre.
- Follow the road until you can see the Minster Fields sign on the left.

For Sat Nav purposes we recommend using postcode **LN2 4FA.** 

## Distance to:

Historic Lincoln: 2 Miles Lincoln City Centre: 2.6 Miles

Newark: 19.4 Miles