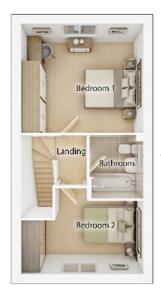

### **The Andrew**

2 BEDROOM HOME, TOTAL 727 sq ft / 66.5m<sup>2</sup>

#### FIRST FLOOR

| Bedroom 1                       |                 |
|---------------------------------|-----------------|
| 4.02m x 3.59m                   | 13' 2" x 11' 9" |
| Bedroom 2 (max)                 |                 |
| 4.02m x 2.40m                   | 13' 2" x 7' 11" |
| Bathroom <sup>(over bath)</sup> |                 |
| 1.77m x 2.10m                   | 5′ 10″ x 6′ 11″ |