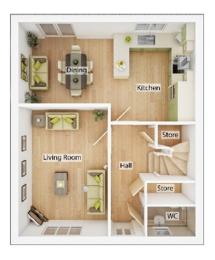

### **The Andrew**

2 BEDROOM HOME, TOTAL 727 sq ft / 66.5m<sup>2</sup>

#### **GROUND FLOOR**

Kitchen

2.06m × 3.30m 6' 9" × 10' 10"

#### Living Room/Dining Area

4.02m x 3.54m 13' 2" x 11' 8"

WC

1.80m x 1.22m

5′ 11″ x 4′ 0″