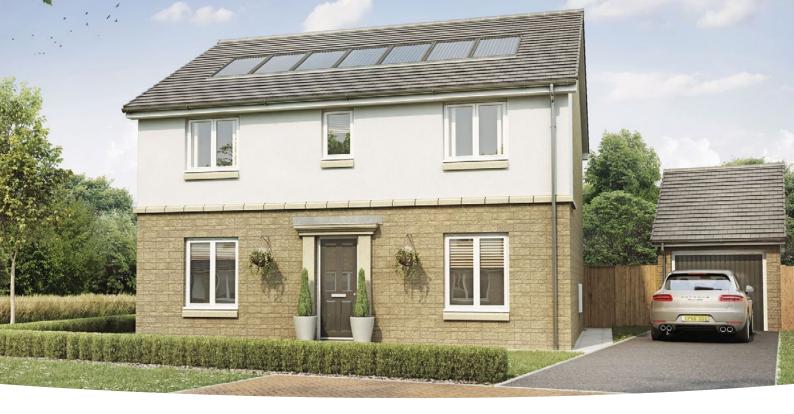

------------|
| 3.16m × 5.34m | 10' 5" × 17' 6" |
| WC            |                 |
| 2.54m × 1.14m | 8' 4" × 3' 9"   |



#### FIRST FLOOR

| <b>Bedroom 1</b> <sup>(max)</sup><br>3.78m × 3.89m          | 12' 5" × 13' 1" |
|-------------------------------------------------------------|-----------------|
| <b>Bedroom 2</b> <sup>(max)</sup><br>4.39m × 2.88m          | 14' 5" × 9' 6"  |
| <b>Bedroom 3</b><br>2.65m × 3.48m                           | 8' 8" × 11' 5"  |
| <b>Bedroom 4</b><br>3.19m × 2.89m                           | 10' 6" × 9' 6"  |
| <b>Bathroom</b> <sup>(max)</sup><br>2.25m × 2.34m           | 7′ 5″ × 7′ 8″   |
| En suite 1 <sup>(over shower)</sup><br>2.10m × 1.81m        | 6' 11 × 5' 11   |
| <b>En suite 2</b> <sup>(over shower)</sup><br>2.65m × 1.73m | 8′ 8″ × 5′ 8″   |



### The Hume

#### 4 BEDROOM HOME, TOTAL 1427sq ft / 132.7m<sup>2</sup>



#### GROUND FLOOR

Kitchen/Breakfast Area

| 5.95111 X 5.54111                                    | 15 U X 11 /      |
|------------------------------------------------------|------------------|
| <b>Living Room</b> <sup>(max)</sup><br>4.28m x 4.15m | 14′ 1″ x 13′ 8″  |
| <b>Dining Room</b><br>3.04m x 3.63m                  | 10' 0" x 11' 11" |
| <b>Study</b><br>2.81m x 3.12m                        | 9′ 3″ x 10′ 3″   |
| <b>WC</b><br>1.12m x 2.15m                           | 3′ 8″ x 7′ 1″    |



#### FIRST FLOOR

| <b>Bedroom 1</b><br>3.50m x 4.30m  | 11' 6" x 14' 1" |
|------------------------------------|-----------------|
| <b>Bedroom 2</b><br>4.04m x 3.53m  | 13′ 3″ x 11′ 7″ |
| <b>Bedroom 3</b><br>3.08m x 2.