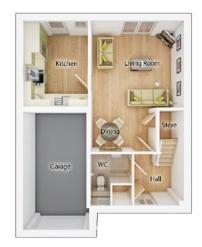

#### **GROUND FLOOR** Kitchen/Dining Area

8.27m × 2.80m 27' 2" × 9' 2"

| Living Room   |                 |
|---------------|-----------------|
| 3.16m × 5.34m | 10' 5" × 17' 6" |
| WC            |                 |
| 2.54m × 1.14m | 8' 4" × 3' 9"   |