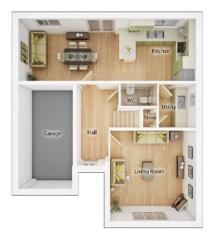

### **The Chalmers**

3 BEDROOM HOME, TOTAL 1015sq ft / 94.3m<sup>2</sup>

#### **GROUND FLOOR**

#### Kitchen (max)

2.68m x 3.56m 8' 10" x 11' 8"

#### **Living Room/Dining Area** 3.87m x 5.47m 12' 9" >

3.87m x 5.47m 12' 9" x 18' 0"

| VVC           |               |
|---------------|---------------|
| 1.73m x 2.13m | 5′ 8″ x 7′ 0″ |