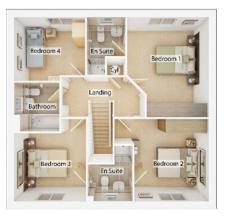

### **The Geddes**

#### 4 BEDROOM HOME, TOTAL 1348sq ft / 125.2m<sup>2</sup>

#### FIRST FLOOR

| <b>Bedroom 1</b> <sup>(max)</sup><br>3.78m × 3.89m          | 12' 5" × 13' 1" |
|-------------------------------------------------------------|-----------------|
| <b>Bedroom 2</b> <sup>(max)</sup><br>4.39m × 2.88m          | 14' 5" × 9' 6"  |
| <b>Bedroom 3</b><br>2.65m × 3.48m                           | 8' 8" × 11' 5"  |
| <b>Bedroom 4</b><br>3.19m × 2.89m                           | 10' 6" × 9' 6"  |
| <b>Bathroom</b> <sup>(max)</sup><br>2.25m × 2.34m           | 7′ 5″ × 7′ 8″   |
| En suite 1 <sup>(over shower)</sup><br>2.10m × 1.81m        | 6' 11 × 5' 11   |
| <b>En suite 2</b> <sup>(over shower)</sup><br>2.65m × 1.73m | 8′ 8″ × 5′ 8″   |