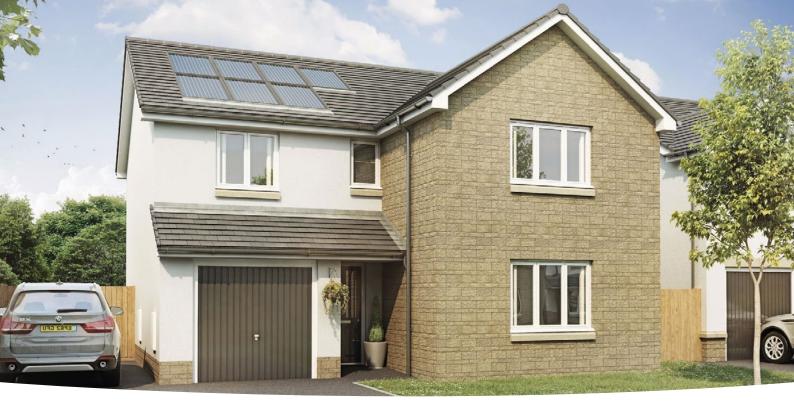

----------------|
| <b>Living Room</b> <sup>(max)</sup><br>4.28m x 4.15m | 14′ 1″ x 13′ 8″  |
| <b>Dining Room</b><br>3.04m x 3.63m                  | 10' 0" x 11' 11" |
| <b>Study</b><br>2.81m x 3.12m                        | 9′ 3″ x 10′ 3″   |
| <b>WC</b><br>1.12m x 2.15m                           | 3′ 8″ x 7′ 1″    |



#### FIRST FLOOR

| <b>Bedroom 1</b><br>3.50m x 4.30m  | 11' 6" x 14' 1" |
|------------------------------------|-----------------|
| <b>Bedroom 2</b><br>4.04m x 3.53m  | 13′ 3″ x 11′ 7″ |
| <b>Bedroom 3</b><br>3.08m x 2.92m  | 10' 1" x 9' 7"  |
| <b>Bedroom 4</b><br>3.05m x 2.73m  | 10' 0" x 9' 0"  |
| <b>Bathroom</b><br>1.95m x 2.10m   | 6' 5" x 6' 11"  |
| <b>En suite 1</b><br>1.66m x 2.48m | 5' 5" x 8' 2"   |
| <b>En suite 2</b><br>1.93m x 2.38m | 6′ 4″ x 7′ 10″  |



### The Maxwell

#### 4 BEDROOM HOME, TOTAL 1475sq ft / 137m<sup>2</sup>



#### GROUND FLOOR

Kitchen/Dining Area

| 8.69m x 3.07m                       | 28′ 6″ x 10′ 1″ |
|-------------------------------------|-----------------|
| <b>Living Room</b><br>4.20m x 4.44m | 13' 9" x 14' 7" |
| <b>WC</b><br>1.78m x 1.12m          | 5' 11" x 3' 7"  |
| <b>Utility</b><br>1.82m x 2.14m     | 6′ 0″ x 7′ 2″   |



#### FIRST FLOOR

| <b>Bedroom 1</b> <sup>(max)</sup><br>4.20m × 4.49m        | 13′ 9″ × 14′ 9″ |
|-----------------------------------------------------------|-----------------|
| <b>Bedroom 2</b> <sup>(max)</sup><br>3.39m × 3.39m        | 11' 1" × 11' 1" |
| <b>Bedroom 3</b><br>3.26m × 3.10m                         | 10' 8" × 10' 2" |
| <b>Bedroom 4</b> <sup>(max)</sup><br>3.09m × 3.77