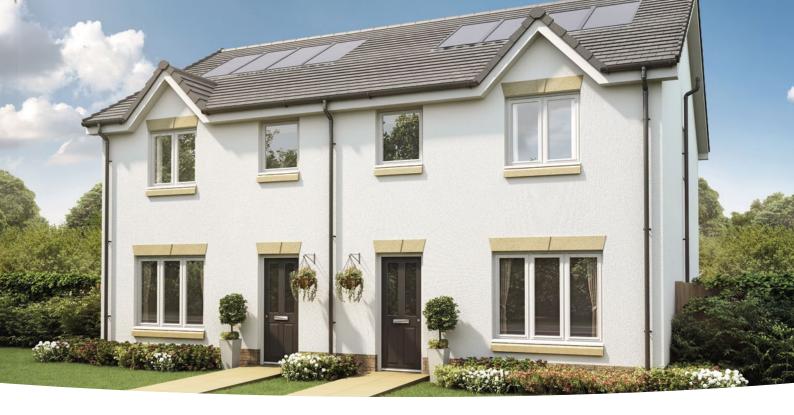

BEDROOM HOME, TOTAL 818 sq ft / 76m<sup>2</sup>



#### GROUND FLOOR Kitchen (max)

| Riterien      |        |
|---------------|--------|
| 2.39m x 2.77m | 7′ 10″ |

| Living R | loom/Dining | Area  | (max)      |
|----------|-------------|-------|------------|
| 4.58m x  | 4.10m       | 15′ 0 | " x 13′ 5″ |

x 9′ 1″

(----

7' 10" x 3' 10"

**WC** 2.39m x 1.17m

. .

Bedroom 2 Bedroom 2 Bathroom Bedroom 1

#### FIRST FLOOR

| <b>Bedroom 1</b> <sup>(max)</sup><br>4.58m x 3.64m | 15' 0" x 11' 11" |
|----------------------------------------------------|------------------|
| <b>Bedroom 2</b> <sup>(max)</sup><br>2.59m x 3.33m | 8' 6" x 10' 11"  |
| <b>Bedroom 3</b> <sup>(max)</sup><br>1.92m x 3.33m | 6' 4" x 10' 11"  |
| Bathroom <sup>(over bath)</sup><br>1.81m x 2.00m   | 5' 11" x 6' 7"   |



## The Blair

#### 3 BEDROOM HOME, TOTAL 915 sq ft / 85m<sup>2</sup>



#### **GROUND FLOOR**

| Kitchen/Dining Area | (max)          |
|---------------------|----------------|
| 5.10m x 2.77m       | 16' 9" x 9' 1" |

| <b>Living Room</b><br>3.18m x 4.10m | 10' 5" x 13' 5" |
|-------------------------------------|-----------------|
| WC                                  |                 |
| 2.22m x 1.17m                       | 7′ 3″ x 3′ 10″  |



#### **FIRST FLOOR**

| <b>Bedroom 1</b> <sup>(max)</sup><br>4.01m x 3.64m        | 13' 2" x 11' 11" |
|-----------------------------------------------------------|------------------|
| <b>Bedroom 2</b> <sup>(max)</sup><br>2.88m x 3.33m        | 9' 6" x 10' 11"  |
| <b>Bedroom 3</b><br>2.19m x 3.33m                         | 7' 2" x 10' 11"