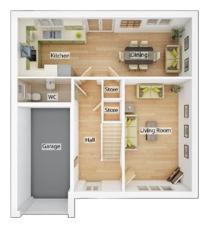

#### **GROUND FLOOR** Kitchen/Dining Area

8.27m × 2.80m 27' 2" × 9' 2"

| Living Room   |                 |
|---------------|-----------------|
| 3.16m × 5.34m | 10' 5" × 17' 6" |
| WC            |                 |
| 2.54m × 1.14m | 8' 4" × 3' 9"   |