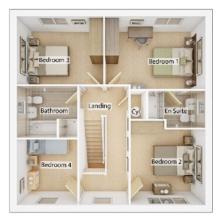

#### FIRST FLOOR

| <b>Bedroom 1</b> <sup>(max)</sup><br>3.78m × 3.89m          | 12' 5" × 13' 1" |
|-------------------------------------------------------------|-----------------|
| <b>Bedroom 2</b> <sup>(max)</sup><br>4.39m × 2.88m          | 14' 5" × 9' 6"  |
| <b>Bedroom 3</b><br>2.65m × 3.48m                           | 8' 8" × 11' 5"  |
| <b>Bedroom 4</b><br>3.19m × 2.89m                           | 10' 6" × 9' 6"  |
| <b>Bathroom</b> <sup>(max)</sup><br>2.25m × 2.34m           | 7′ 5″ × 7′ 8″   |
| En suite 1 <sup>(over shower)</sup><br>2.10m × 1.81m        | 6' 11 × 5' 11   |
| <b>En suite 2</b> <sup>(over shower)</sup><br>2.65m × 1.73m | 8′ 8″ × 5′ 8″   |