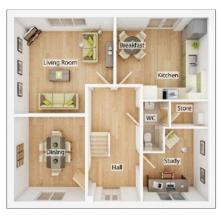

### **The Geddes**

#### 4 BEDROOM HOME, TOTAL 1348sq ft / 125.2m<sup>2</sup>

#### **GROUND FLOOR** Kitchen/Dining Area

8.27m × 2.80m 27' 2" × 9' 2"

| Living Room   |                 |
|---------------|-----------------|
| 3.16m × 5.34m | 10' 5" × 17' 6" |
| WC            |                 |
| 2.54m × 1.14m | 8' 4" × 3' 9"   |