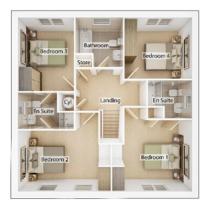

#### FIRST FLOOR

| <b>Bedroom 1</b> <sup>(max)</sup><br>3.78m × 3.89m          | 12' 5" × 13' 1" |
|-------------------------------------------------------------|-----------------|
| <b>Bedroom 2</b> <sup>(max)</sup><br>4.39m × 2.88m          | 14' 5" × 9' 6"  |
| <b>Bedroom 3</b><br>2.65m × 3.48m                           | 8' 8" × 11' 5"  |
| <b>Bedroom 4</b><br>3.19m × 2.89m                           | 10' 6" × 9' 6"  |
| <b>Bathroom</b> <sup>(max)</sup><br>2.25m × 2.34m           | 7′ 5″ × 7′ 8″   |
| En suite 1 <sup>(over shower)</sup><br>2.10m × 1.81m        | 6' 11 × 5' 11   |
| <b>En suite 2</b> <sup>(over shower)</sup><br>2.65m × 1.73m | 8′ 8″ × 5′ 8″   |