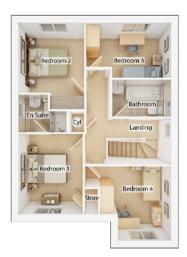

#### FIRST FLOOR

| <b>Bedroom 1</b><br>3.55m x 3.65m                         | 11' 8" x 12' 0" |
|-----------------------------------------------------------|-----------------|
| <b>Bedroom 2</b><br>3.04m x 3.65m                         | 10' 0" x 12' 0" |
| <b>Bedroom 3</b> <sup>(max)</sup><br>3.76m x 3.05m        | 12' 4" x 10' 0" |
| Bathroom <sup>(over bath)</sup><br>2.83m x 2.03m          | 9′ 4″ x 6′ 8″   |
| <b>En suite</b> <sup>(over shower)</sup><br>2.44m x 1.84m | 8′ 0″ x 6′ 1″   |