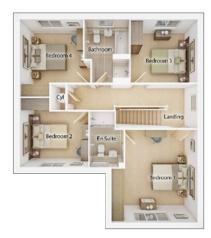

#### FIRST FLOOR

| <b>Bedroom 1</b><br>3.55m x 3.65m                         | 11' 8" x 12' 0" |
|-----------------------------------------------------------|-----------------|
| <b>Bedroom 2</b><br>3.04m x 3.65m                         | 10' 0" x 12' 0" |
| <b>Bedroom 3</b> <sup>(max)</sup><br>3.76m x 3.05m        | 12' 4" x 10' 0" |
| Bathroom <sup>(over bath)</sup><br>2.83m x 2.03m          | 9′ 4″ x 6′ 8″   |
| <b>En suite</b> <sup>(over shower)</sup><br>2.44m x 1.84m | 8′ 0″ x 6′ 1″   |