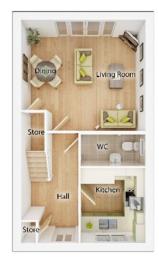

### **The Andrew**

2 BEDROOM HOME, TOTAL 727 sq ft / 66.5m<sup>2</sup>

#### **GROUND FLOOR**

Kitchen

2.06m × 3.30m 6' 9" × 10' 10"

#### Living Room/Dining Area

4.02m x 3.54m 13' 2" x 11' 8"

WC

1.80m x 1.22m

5′ 11″ x 4′ 0″

#### FIRST FLOOR

| Bedroom 1                       |                 |
|---------------------------------|-----------------|
| 4.02m x 3.59m                   | 13' 2" x 11' 9" |
| Bedroom 2 (max)                 |                 |
| 4.02m x 2.40m                   | 13' 2" x 7' 11" |
| Bathroom <sup>(over bath)</sup> |                 |
| 1.77m x 2.10m                   | 5′ 10″ x 6′ 11″ |