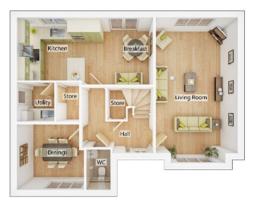

#### GROUND FLOOR

Kitchen/Breakfast Area

| 5.95111 X 5.54111                                    | 15 U X 11 /      |
|------------------------------------------------------|------------------|
| <b>Living Room</b> <sup>(max)</sup><br>4.28m x 4.15m | 14′ 1″ x 13′ 8″  |
| <b>Dining Room</b><br>3.04m x 3.63m                  | 10' 0" x 11' 11" |
| <b>Study</b><br>2.81m x 3.12m                        | 9′ 3″ x 10′ 3″   |
| <b>WC</b><br>1.12m x 2.15m                           | 3′ 8″ x 7′ 1″    |