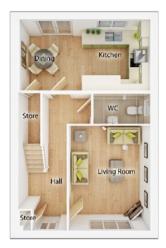

### **The Baxter**

#### 3 BEDROOM HOME, TOTAL 818 sq ft / 76m<sup>2</sup>

#### GROUND FLOOR Kitchen (max)

| Riterien      |        |
|---------------|--------|
| 2.39m x 2.77m | 7′ 10″ |

| Living R | loom/Dining | Area  | (max)      |
|----------|-------------|-------|------------|
| 4.58m x  | 4.10m       | 15′ 0 | " x 13′ 5″ |

x 9′ 1″

(----

7' 10" x 3' 10"

**WC** 2.39m x 1.17m

. .

Bedroom 2 Bedroom 2 Bathroom Bedroom 1

#### FIRST FLOOR

| <b>Bedroom 1</b> <sup>(max)</sup><br>4.58m x 3.64m | 15' 0" x 11' 11" |
|----------------------------------------------------|------------------|
| <b>Bedroom 2</b> <sup>(max)</sup><br>2.59m x 3.33m | 8' 6" x 10' 11"  |
| <b>Bedroom 3</b> <sup>(max)</sup><br>1.92m x 3.33m | 6' 4" x 10' 11"  |
| Bathroom <sup>(over bath)</sup><br>1.81m x 2.00m   | 5' 11" x 6' 7"   |