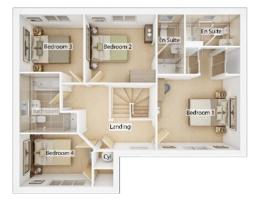

### The Monro

4 BEDROOM HOME, TOTAL 1536sq ft / 142.6m<sup>2</sup>

#### GROUND FLOOR

#### **Kitchen/Breakfast Area**

| 6.2/m × 3.0/m                 | 20 / × 10 1     |  |
|-------------------------------|-----------------|--|
| Living Room (into bay window) |                 |  |
| 3.76m × 6.67m                 | 12' 4" × 20' 5" |  |
| Dining Room                   |                 |  |
| 3.08m × 3.00m                 | 10' 2" × 9' 10" |  |
| Utility                       |                 |  |
| 1.72m × 1.82m                 | 5' 8" × 6' 0"   |  |
| WC                            |                 |  |
| 1.11m × 1.85m                 | 3′ 8″ × 6′ 1″   |  |

#### FIRST FLOOR

| Bedroom 1 (excl. changing) |                  |
|----------------------------|------------------|
| 3.80m × 3.42m              | 12' 6" × 11' 3"  |
| Bedroom 2                  |                  |
| 3.22m × 3.12m              | 10' 9" × 10' 3"  |
| Bedroom 3 (max)            |                  |
| 2.63m × 2.93m              | 8' 8" × 9' 8"    |
| Bedroom 4                  |                  |
| 3.32m × 2.41m              | 10' 11" × 7' 11" |
| Bathroom (over bath & sh   | nower)           |
| 2.65m × 2.71m              | 8' 8" × 8' 11"   |
| En suite 1 (over shower)   |                  |
| 2.50m × 1.43m              | 8' 3" × 4' 8"    |
| En suite 2 (over shower)   |                  |
| 1.22m × 2.72m              | 4' 0" × 8' 11"   |