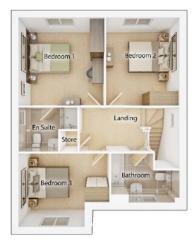

#### FIRST FLOOR

| <b>Bedroom 1</b> <sup>(max)</sup><br>3.78m × 3.89m          | 12' 5" × 13' 1" |
|-------------------------------------------------------------|-----------------|
| <b>Bedroom 2</b> <sup>(max)</sup><br>4.39m × 2.88m          | 14' 5" × 9' 6"  |
| <b>Bedroom 3</b><br>2.65m × 3.48m                           | 8' 8" × 11' 5"  |
| <b>Bedroom 4</b><br>3.19m × 2.89m                           | 10' 6" × 9' 6"  |
| <b>Bathroom</b> <sup>(max)</sup><br>2.25m × 2.34m           | 7′ 5″ × 7′ 8″   |
| En suite 1 <sup>(over shower)</sup><br>2.10m × 1.81m        | 6' 11 × 5' 11   |
| <b>En suite 2</b> <sup>(over shower)</sup><br>2.65m × 1.73m | 8′ 8″ × 5′ 8″   |