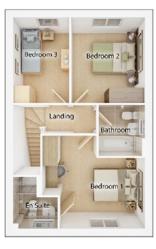

#### FIRST FLOOR

| <b>Bedroom 1</b> <sup>(max)</sup><br>3.78m × 3.89m          | 12' 5" × 13' 1" |
|-------------------------------------------------------------|-----------------|
| <b>Bedroom 2</b> <sup>(max)</sup><br>4.39m × 2.88m          | 14' 5" × 9' 6"  |
| <b>Bedroom 3</b><br>2.65m × 3.48m                           | 8' 8" × 11' 5"  |
| <b>Bedroom 4</b><br>3.19m × 2.89m                           | 10' 6" × 9' 6"  |
| <b>Bathroom</b> <sup>(max)</sup><br>2.25m × 2.34m           | 7′ 5″ × 7′ 8″   |
| En suite 1 <sup>(over shower)</sup><br>2.10m × 1.81m        | 6' 11 × 5' 11   |
| <b>En suite 2</b> <sup>(over shower)</sup><br>2.65m × 1.73m | 8′ 8″ × 5′ 8″   |