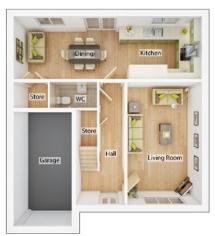

### **The Chalmers**

3 BEDROOM HOME, TOTAL 1015sq ft / 94.3m<sup>2</sup>

#### **GROUND FLOOR**

#### Kitchen (max)

2.68m x 3.56m 8' 10" x 11' 8"

#### **Living Room/Dining Area** 3.87m x 5.47m 12' 9" >

3.87m x 5.47m 12' 9" x 18' 0"

| VVC           |               |
|---------------|---------------|
| 1.73m x 2.13m | 5′ 8″ x 7′ 0″ |

#### FIRST FLOOR

| <b>Bedroom 1</b><br>3.55m x 3.65m                         | 11' 8" x 12' 0" |
|-----------------------------------------------------------|-----------------|
| <b>Bedroom 2</b><br>3.04m x 3.65m                         | 10' 0" x 12' 0" |
| <b>Bedroom 3</b> <sup>(max)</sup><br>3.76m x 3.05m        | 12' 4" x 10' 0" |
| Bathroom <sup>(over bath)</sup><br>2.83m x 2.03m          | 9′ 4″ x 6′ 8″   |
| <b>En suite</b> <sup>(over shower)</sup><br>2.44m x 1.84m | 8′ 0″ x 6′ 1″   |