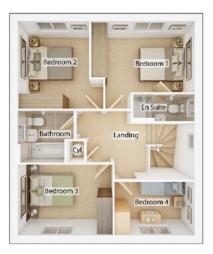

#### FIRST FLOOR

| Bedroom 1                       |                 |
|---------------------------------|-----------------|
| 4.02m x 3.59m                   | 13' 2" x 11' 9" |
| Bedroom 2 (max)                 |                 |
| 4.02m x 2.40m                   | 13' 2" x 7' 11" |
| Bathroom <sup>(over bath)</sup> |                 |
| 1.77m x 2.10m                   | 5′ 10″ x 6′ 11″ |