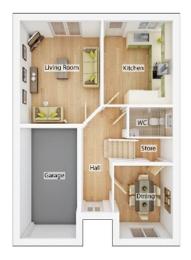

#### **GROUND FLOOR**

#### Kitchen (max)

2.68m x 3.56m 8' 10" x 11' 8"

#### **Living Room/Dining Area** 3.87m x 5.47m 12' 9" >

3.87m x 5.47m 12' 9" x 18' 0"

| VVC           |               |
|---------------|---------------|
| 1.73m x 2.13m | 5′ 8″ x 7′ 0″ |