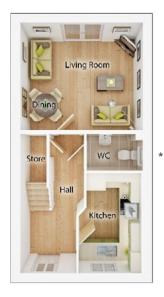

### **The Andrew**

2 BEDROOM HOME, TOTAL 727 sq ft / 66.5m<sup>2</sup>

#### **GROUND FLOOR**

Kitchen

2.06m × 3.30m 6' 9" × 10' 10"

#### Living Room/Dining Area

4.02m x 3.54m 13' 2" x 11' 8"

WC

1.80m x 1.22m

5′ 11″ x 4′ 0″