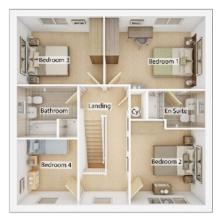

#### FIRST FLOOR

| <b>Bedroom 1</b> <sup>(max)</sup><br>3.78m × 3.89m          | 12' 5" × 13' 1" |
|-------------------------------------------------------------|-----------------|
| <b>Bedroom 2</b> <sup>(max)</sup><br>4.39m × 2.88m          | 14' 5" × 9' 6"  |
| <b>Bedroom 3</b><br>2.65m × 3.48m                           | 8' 8" × 11' 5"  |
| <b>Bedroom 4</b><br>3.19m × 2.89m                           | 10' 6" × 9' 6"  |
| <b>Bathroom</b> <sup>(max)</sup><br>2.25m × 2.34m           | 7' 5" × 7' 8"   |
| <b>En suite 1</b> <sup>(over shower)</sup><br>2.10m × 1.81m | 6' 11 × 5' 11   |
| <b>En suite 2</b> <sup>(over shower)</sup><br>2.65m × 1.73m | 8' 8" × 5' 8"   |