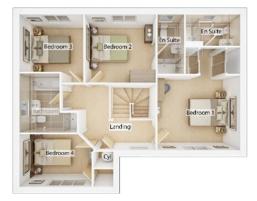

#### FIRST FLOOR

| <b>Bedroom 1</b> <sup>(max)</sup><br>3.78m × 3.89m          | 12' 5" × 13' 1" |
|-------------------------------------------------------------|-----------------|
| <b>Bedroom 2</b> <sup>(max)</sup><br>4.39m × 2.88m          | 14' 5" × 9' 6"  |
| <b>Bedroom 3</b><br>2.65m × 3.48m                           | 8' 8" × 11' 5"  |
| <b>Bedroom 4</b><br>3.19m × 2.89m                           | 10' 6" × 9' 6"  |
| <b>Bathroom</b> <sup>(max)</sup><br>2.25m × 2.34m           | 7' 5" × 7' 8"   |
| <b>En suite 1</b> <sup>(over shower)</sup><br>2.10m × 1.81m | 6' 11 × 5' 11   |
| <b>En suite 2</b> <sup>(over shower)</sup><br>2.65m × 1.73m | 8' 8" × 5' 8"   |