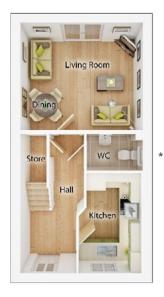

### **The Andrew**

2 BEDROOM HOME, TOTAL 727 sq ft / 66.5m<sup>2</sup>

#### **GROUND FLOOR**

Kitchen

2.06m × 3.30m 6' 9" × 10' 10"

#### Living Room/Dining Area

4.02m x 3.54m 13' 2" x 11' 8"

#### WC

1.80m x 1.22m

5′ 11″ x 4′ 0″