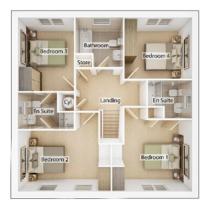

#### FIRST FLOOR

| <b>Bedroom 1</b> <sup>(max)</sup><br>3.78m × 3.89m          | 12' 5" × 13' 1" |
|-------------------------------------------------------------|-----------------|
| <b>Bedroom 2</b> <sup>(max)</sup><br>4.39m × 2.88m          | 14' 5" × 9' 6"  |
| <b>Bedroom 3</b><br>2.65m × 3.48m                           | 8' 8" × 11' 5"  |
| <b>Bedroom 4</b><br>3.19m × 2.89m                           | 10' 6" × 9' 6"  |
| <b>Bathroom</b> <sup>(max)</sup><br>2.25m × 2.34m           | 7' 5" × 7' 8"   |
| <b>En suite 1</b> <sup>(over shower)</sup><br>2.10m × 1.81m | 6' 11 × 5' 11   |
| <b>En suite 2</b> <sup>(over shower)</sup><br>2.65m × 1.73m | 8' 8" × 5' 8"   |