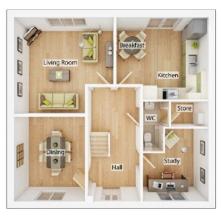

#### GROUND FLOOR

| Kitchen/Breakfast | Area           |
|-------------------|----------------|
| 3.95m x 3.54m     | 13' 0" x 11' 7 |

| 5.55 m x 5.5 m                                       | 15 6 X 11 7      |
|------------------------------------------------------|------------------|
| <b>Living Room</b> <sup>(max)</sup><br>4.28m x 4.15m | 14' 1" x 13' 8"  |
| <b>Dining Room</b><br>3.04m x 3.63m                  | 10' 0" x 11' 11" |
| <b>Study</b><br>2.81m x 3.12m                        | 9′ 3″ x 10′ 3″   |
| <b>WC</b><br>1.12m x 2.15m                           | 3′ 8″ x 7′ 1″    |