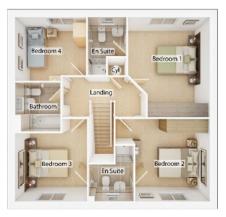

#### FIRST FLOOR

| <b>Bedroom 1</b><br>3.50m x 4.30m  | 11' 6" x 14' 1" |
|------------------------------------|-----------------|
| <b>Bedroom 2</b><br>4.04m x 3.53m  | 13' 3" x 11' 7" |
| <b>Bedroom 3</b><br>3.08m x 2.92m  | 10' 1" x 9' 7"  |
| <b>Bedroom 4</b><br>3.05m x 2.73m  | 10' 0" x 9' 0"  |
| <b>Bathroom</b><br>1.95m x 2.10m   | 6' 5" x 6' 11"  |
| <b>En suite 1</b><br>1.66m x 2.48m | 5′ 5″ x 8′ 2″   |
| <b>En suite 2</b><br>1.93m x 2.38m | 6' 4" x 7' 10"  |