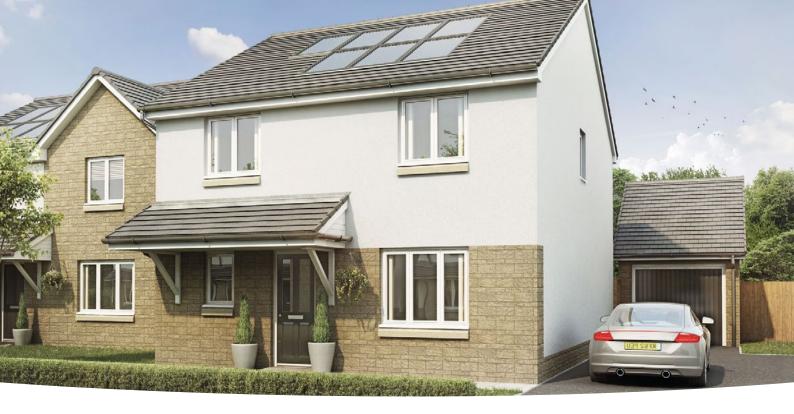

ving Room</b><br>3.48m x 4.42m                  | 11' 5" x 14' 6" |
| <b>Dining Room</b> <sup>(max)</sup><br>2.52m x 3.13m | 8′ 4″ x 10′ 4″  |
| <b>WC</b><br>1.87m x 1.25m                           | 6' 2" x 4' 1"   |



#### FIRST FLOOR

| <b>Bedroom 1</b><br>2.76m × 3.45m                         | 9' 1" × 11' 4"  |
|-----------------------------------------------------------|-----------------|
| <b>Bedroom 2</b> <sup>(max)</sup><br>2.83m × 3.72m        | 9' 3" × 12' 3"  |
| <b>Bedroom 3</b> <sup>(max)</sup><br>3.66m × 2.36m        | 12' 0" × 7' 9"  |
| <b>Bedroom 4</b> <sup>(max)</sup><br>3.04m × 3.19m        | 10' 0" × 10' 6" |
| <b>Bathroom</b><br>2.54m × 1.60m                          | 8′ 3″ × 5′ 3″   |
| <b>En suite</b> <sup>(over shower)</sup><br>2.08m × 1.65m | 6′ 10″ × 5′ 4″  |



### The Drummond

#### 4 BEDROOM HOME, TOTAL 1205sq ft / 111.9m<sup>2</sup>



#### GROUND FLOOR

| <b>Kitchen</b><br>3.07m x 3.80m     | 10' 1" x 12' 6" |
|-------------------------------------|-----------------|
| <b>Living Room</b><br>3.44m x 4.99m | 11' 3" x 16' 4" |
| Dining Room<br>3.72m x 3.11m        | 12' 2" x 10' 3" |
| <b>WC</b><br>1.86m x 1.16m          | 6' 1" x 3' 10"  |



#### **FIRST FLOOR**

| <b>Bedroom 1</b><br>3.97m x 2.72m | 13' 0" x 8' 11" |
|-----------------------------------|-----------------|
| <b>Bedroom 2</b><br>2.74m x 3.36m | 9' 0" x 11' 0"  |
| <b>Bedroom 3</b><br>3.65m x 2.72m | 12' 0" x 8' 11" |
| <b>Bedroom 4</b><br>3.07m x 2.06m | 10′ 1″ x 6′ 9″  |
| <b>Bathroom</b><br>2.15m x 2.02m  | 7′ 1″ x 6′ 7″   |
| En suite                          |