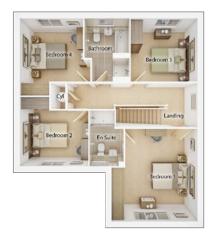

#### **FIRST FLOOR**

| <b>Bedroom 1</b><br>3.97m x 2.72m | 13' 0" x 8' 11" |
|-----------------------------------|-----------------|
| <b>Bedroom 2</b><br>2.74m x 3.36m | 9' 0" x 11' 0"  |
| <b>Bedroom 3</b><br>3.65m x 2.72m | 12' 0" x 8' 11" |
| <b>Bedroom 4</b><br>3.07m x 2.06m | 10′ 1″ x 6′ 9″  |
| <b>Bathroom</b><br>2.15m x 2.02m  | 7′ 1″ x 6′ 7″   |
| En suite                          |                 |