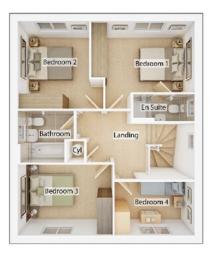

#### FIRST FLOOR

| <b>Bedroom 1</b><br>2.76m × 3.45m                         | 9' 1" × 11' 4"  |
|-----------------------------------------------------------|-----------------|
| <b>Bedroom 2</b> <sup>(max)</sup><br>2.83m × 3.72m        | 9' 3" × 12' 3"  |
| <b>Bedroom 3</b> <sup>(max)</sup><br>3.66m × 2.36m        | 12' 0" × 7' 9"  |
| <b>Bedroom 4</b> <sup>(max)</sup><br>3.04m × 3.19m        | 10' 0" × 10' 6" |
| <b>Bathroom</b><br>2.54m × 1.60m                          | 8′ 3″ × 5′ 3″   |
| <b>En suite</b> <sup>(over shower)</sup><br>2.08m × 1.65m | 6′ 10″ × 5′ 4″  |