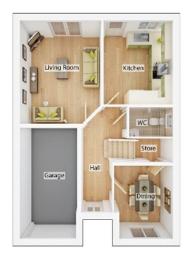

#### **GROUND FLOOR**

| <b>Kitchen</b><br>2.97m x 3.60m                      | 9′ 9″ x 11′ 10″ |
|------------------------------------------------------|-----------------|
| <b>Living Room</b><br>3.48m x 4.42m                  | 11' 5" x 14' 6" |
| <b>Dining Room</b> <sup>(max)</sup><br>2.52m x 3.13m | 8′ 4″ x 10′ 4″  |
| <b>WC</b><br>1.87m x 1.25m                           | 6' 2" x 4' 1"   |