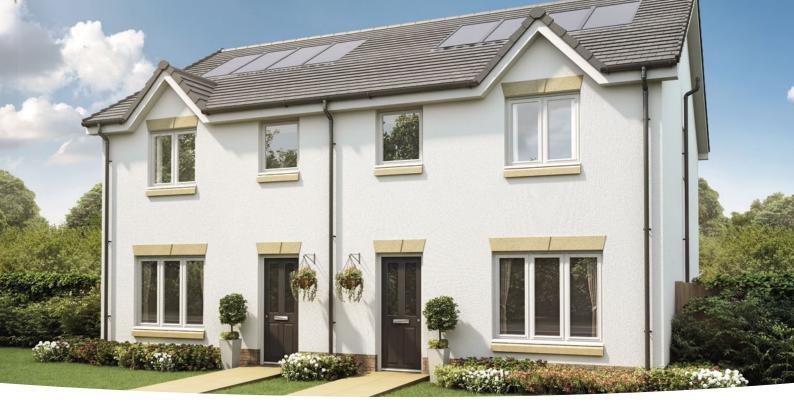

OM HOME, TOTAL 818 sq ft / 76m<sup>2</sup>



#### GROUND FLOOR

| Kitchen (max) |                |
|---------------|----------------|
| 2.39m x 2.77m | 7′ 10″ x 9′ 1″ |

| Living  | Room/   | Dining | Are | a ( | max | ()  |    |
|---------|---------|--------|-----|-----|-----|-----|----|
| 4.58m x | x 4.10m | n      | 15′ | 0″  | Х   | 13′ | 5″ |

7' 10" x 3' 10"

**WC** 2.39m x 1.17m Bedroom 3 Bedroom 2

#### FIRST FLOOR

| <b>Bedroom 1</b> <sup>(max)</sup><br>4.58m x 3.64m | 15' 0" x 11' 11" |
|----------------------------------------------------|------------------|
| <b>Bedroom 2</b> <sup>(max)</sup><br>2.59m x 3.33m | 8' 6" x 10' 11"  |
| <b>Bedroom 3</b> <sup>(max)</sup><br>1.92m x 3.33m | 6' 4" x 10' 11"  |
| Bathroom <sup>(over bath)</sup><br>1.81m x 2.00m   | 5' 11" x 6' 7"   |



### The Blair

#### 3 BEDROOM HOME, TOTAL 915 sq ft / 85m<sup>2</sup>



#### **GROUND FLOOR**

| Kitchen/Dining Area | (max)          |
|---------------------|----------------|
| 5.10m x 2.77m       | 16' 9" x 9' 1" |

| <b>Living Room</b><br>3.18m x 4.10m | 10' 5" x 13' 5" |
|-------------------------------------|-----------------|
| WC                                  |                 |
| 2.22m x 1.17m                       | 7′ 3″ x 3′ 10″  |



#### **FIRST FLOOR**

| <b>Bedroom 1</b> <sup>(max)</sup><br>4.01m x 3.64m        | 13' 2" x 11' 11" |
|-----------------------------------------------------------|------------------|
| <b>Bedroom 2</b> <sup>(max)</sup><br>2.88m x 3.33m        | 9' 6" x 10' 11"  |
| <b>Bedroom 3</b><br>2.19m x 3.33m                         | 7' 2" x 10' 11"