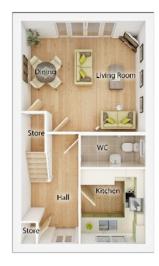

### The Blair

#### 3 BEDROOM HOME, TOTAL 915 sq ft / 85m<sup>2</sup>

#### **GROUND FLOOR**

| Kitchen/Dining Area | (max)          |
|---------------------|----------------|
| 5.10m x 2.77m       | 16' 9" x 9' 1" |

| <b>Living Room</b><br>3.18m x 4.10m | 10' 5" x 13' 5" |
|-------------------------------------|-----------------|
| WC                                  |                 |
| 2.22m x 1.17m                       | 7′ 3″ x 3′ 10″  |

#### **FIRST FLOOR**

| <b>Bedroom 1</b> <sup>(max)</sup><br>4.01m x 3.64m        | 13' 2" x 11' 11" |
|-----------------------------------------------------------|------------------|
| <b>Bedroom 2</b> <sup>(max)</sup><br>2.88m x 3.33m        | 9' 6" x 10' 11"  |
| <b>Bedroom 3</b><br>2.19m x 3.33m                         | 7' 2" x 10' 11"  |
| Bathroom <sup>(over bath)</sup><br>1.81m x 2.00m          | 5' 11" x 6' 7"   |
| <b>En suite</b> <sup>(over shower)</sup><br>1.73m x 2.02m | 5' 8" x 6' 8"    |