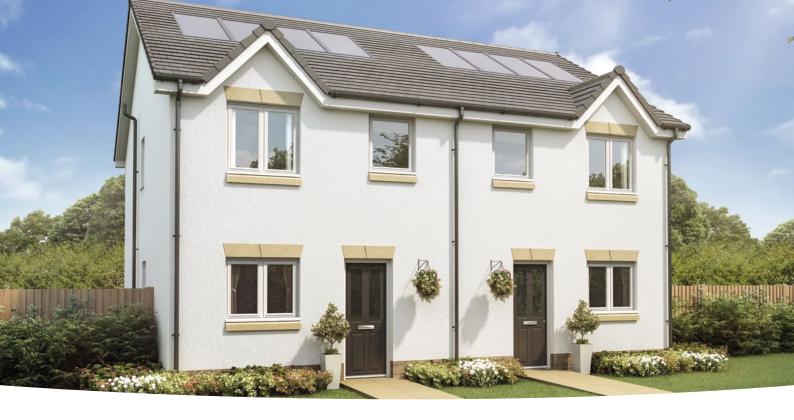

specifications are correct at time of going to print, but are subject to change without notice. Please contact the Sales Executive for further information.





### **The Andrew**

2 BEDROOM HOME, TOTAL 727 sq ft / 66.5m<sup>2</sup>



#### **GROUND FLOOR**

Kitchen

2.06m × 3.30m 6' 9" × 10' 10"

#### Living Room/Dining Area

4.02m x 3.54m 13' 2" x 11' 8"

#### WC

1.80m x 1.22m

5′ 11″ x 4′ 0″



#### FIRST FLOOR

| Bedroom 1                       |                 |
|---------------------------------|-----------------|
| 4.02m x 3.59m                   | 13' 2" x 11' 9" |
| Bedroom 2 <sup>(max)</sup>      |                 |
| 4.02m x 2.40m                   | 13′ 2″ x 7′ 11″ |
| Bathroom <sup>(over bath)</sup> |                 |
| 1.77m x 2.10m                   | 5′ 10″ x 6′ 11″ |



### **The Baxter**

#### 3 BEDROOM HOME, TOTAL 818 sq ft / 76m<sup>2</sup>



#### GROUND FLOOR

| Kitchen (max) |                |
|---------------|----------------|
| 2.39m x 2.77m | 7′ 10″ x 9′ 1″ |

| Living  | Room/   | Dining | Are | a ( | max | ()  |    |
|---------|---------|--------|-----|-----|-----|-----|----|
| 4.58m x | x 4.10m | n      | 15′ | 0″  | Х   | 13′ | 5″ |

7' 10" x 3' 10"

**WC** 2.39m x 1.17m Bedroom 3 Bedroom 2

#### FIRST FLOOR

| <b>Bedroom 1</b> <sup>(max)</sup><br>4.58m x 3.64m | 15' 0" x 11' 11" |
|----------------------------------------------------|------------------|
| <b>Bedroom 2</b> <sup>(max)</sup><br>2.59m x 3.33m | 8' 6" x 10' 11"  |
| <b>Bedroom 3</b> <sup>(max)</sup><br>1.92m x 3.33m | 6' 4" x 10' 11"  |
| Bathroom <sup>(over bath)</sup><br>1.81