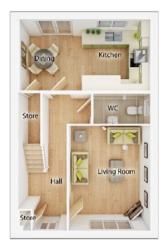

### **The Baxter**

#### 3 BEDROOM HOME, TOTAL 818 sq ft / 76m<sup>2</sup>

#### GROUND FLOOR

| Kitchen (max) |                |
|---------------|----------------|
| 2.39m x 2.77m | 7′ 10″ x 9′ 1″ |

| Living  | Room/   | Dining | Are | a ( | max | ()  |    |
|---------|---------|--------|-----|-----|-----|-----|----|
| 4.58m x | x 4.10m | n      | 15′ | 0″  | Х   | 13′ | 5″ |

7' 10" x 3' 10"

**WC** 2.39m x 1.17m Bedroom 3 Bedroom 2

#### FIRST FLOOR

| <b>Bedroom 1</b> <sup>(max)</sup><br>4.58m x 3.64m | 15' 0" x 11' 11" |
|----------------------------------------------------|------------------|
| <b>Bedroom 2</b> <sup>(max)</sup><br>2.59m x 3.33m | 8' 6" x 10' 11"  |
| <b>Bedroom 3</b> <sup>(max)</sup><br>1.92m x 3.33m | 6' 4" x 10' 11"  |
| Bathroom <sup>(over bath)</sup><br>1.81m x 2.00m   | 5' 11" x 6' 7"   |