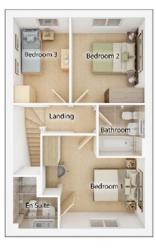

#### FIRST FLOOR

| <b>Bedroom 1</b> <sup>(max)</sup><br>3.78m × 3.89m          | 12' 5" × 13' 1" |
|-------------------------------------------------------------|-----------------|
| <b>Bedroom 2</b> <sup>(max)</sup><br>4.39m × 2.88m          | 14' 5" × 9' 6"  |
| <b>Bedroom 3</b><br>2.65m × 3.48m                           | 8' 8" × 11' 5"  |
| <b>Bedroom 4</b><br>3.19m × 2.89m                           | 10' 6" × 9' 6"  |
| <b>Bathroom</b> <sup>(max)</sup><br>2.25m × 2.34m           | 7' 5" × 7' 8"   |
| <b>En suite 1</b> <sup>(over shower)</sup><br>2.10m × 1.81m | 6' 11 × 5' 11   |
| <b>En suite 2</b> <sup>(over shower)</sup><br>2.65m × 1.73m | 8' 8" × 5' 8"   |