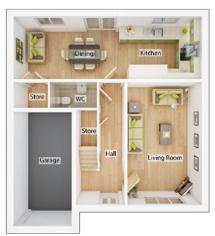

#### 4 BEDROOM HOME, TOTAL 1117sq ft / 103.7m<sup>2</sup>

#### **GROUND FLOOR**

| <b>Kitchen</b><br>2.97m x 3.60m                      | 9′ 9″ x 11′ 10″ |
|------------------------------------------------------|-----------------|
| <b>Living Room</b><br>3.48m x 4.42m                  | 11' 5" x 14' 6" |
| <b>Dining Room</b> <sup>(max)</sup><br>2.52m x 3.13m | 8′ 4″ x 10′ 4″  |
| <b>WC</b><br>1.87m x 1.25m                           | 6' 2" x 4' 1"   |