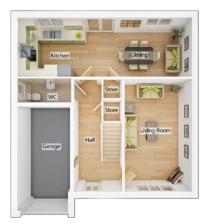

#### **GROUND FLOOR** Kitchen/Dining Area

8.27m × 2.80m 27' 2" × 9' 2"

| Living Room   |                 |
|---------------|-----------------|
| 3.16m × 5.34m | 10' 5" × 17' 6" |
| WC            |                 |
| 2.54m × 1.14m | 8′ 4″ × 3′ 9″   |