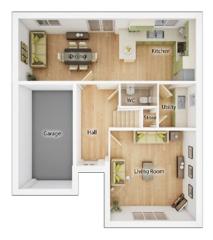

### The Drummond

#### 4 BEDROOM HOME, TOTAL 1205sq ft / 111.9m<sup>2</sup>

#### GROUND FLOOR

| <b>Kitchen</b><br>3.07m x 3.80m     | 10' 1" x 12' 6" |
|-------------------------------------|-----------------|
| <b>Living Room</b><br>3.44m x 4.99m | 11' 3" x 16' 4" |
| Dining Room<br>3.72m x 3.11m        | 12' 2" x 10' 3" |
| <b>WC</b><br>1.86m x 1.16m          | 6' 1" x 3' 10"  |