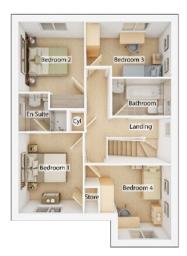

#### FIRST FLOOR

| <b>Bedroom 1</b><br>2.76m × 3.45m                         | 9' 1" × 11' 4"  |
|-----------------------------------------------------------|-----------------|
| <b>Bedroom 2</b> <sup>(max)</sup><br>2.83m × 3.72m        | 9' 3" × 12' 3"  |
| <b>Bedroom 3</b> <sup>(max)</sup><br>3.66m × 2.36m        | 12' 0" × 7' 9"  |
| <b>Bedroom 4</b> <sup>(max)</sup><br>3.04m × 3.19m        | 10' 0" × 10' 6" |
| <b>Bathroom</b><br>2.54m × 1.60m                          | 8′ 3″ × 5′ 3″   |
| <b>En suite</b> <sup>(over shower)</sup><br>2.08m × 1.65m | 6′ 10″ × 5′ 4″  |