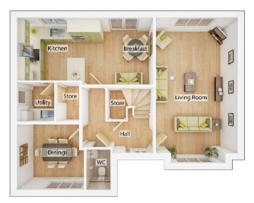

### The Hume

#### 4 BEDROOM HOME, TOTAL 1427sq ft / 132.7m<sup>2</sup>

#### GROUND FLOOR

| Kitchen/Breakfast | Area           |
|-------------------|----------------|
| 3.95m x 3.54m     | 13' 0" x 11' 7 |

| 5.55 m x 5.5 m                                       | 15 6 X 11 7      |
|------------------------------------------------------|------------------|
| <b>Living Room</b> <sup>(max)</sup><br>4.28m x 4.15m | 14' 1" x 13' 8"  |
| <b>Dining Room</b><br>3.04m x 3.63m                  | 10' 0" x 11' 11" |
| <b>Study</b><br>2.81m x 3.12m                        | 9′ 3″ x 10′ 3″   |
| <b>WC</b><br>1.12m x 2.15m                           | 3′ 8″ x 7′ 1″    |