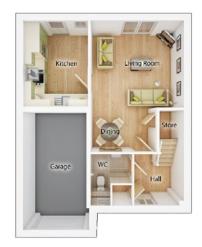

#### **GROUND FLOOR** Kitchen/Dining Area

8.27m × 2.80m 27' 2" × 9' 2"

| Living Room   |                 |
|---------------|-----------------|
| 3.16m × 5.34m | 10' 5" × 17' 6" |
| WC            |                 |
| 2.54m × 1.14m | 8′ 4″ × 3′ 9″   |