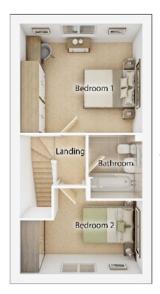

### **The Andrew**

2 BEDROOM HOME, TOTAL 727 sq ft / 66.5m<sup>2</sup>

#### FIRST FLOOR

| Bedroom 1                       |                 |
|---------------------------------|-----------------|
| 4.02m x 3.59m                   | 13' 2" x 11' 9" |
| Bedroom 2 <sup>(max)</sup>      |                 |
| 4.02m x 2.40m                   | 13′ 2″ x 7′ 11″ |
| Bathroom <sup>(over bath)</sup> |                 |
| 1.77m x 2.10m                   | 5′ 10″ x 6′ 11″ |