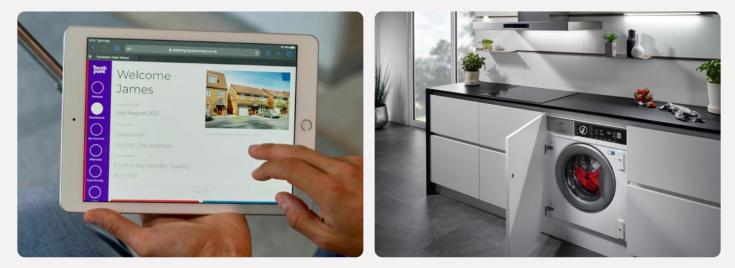

Using our innovative Options Online tool, you can visualise your new home room-by-room and customise each as you go. You can also choose your options with the help of your Sales Executive if you'd prefer.

#### **Kitchens**

All of our kitchens are fitted with beautiful units and worktops and you can choose your preferred style and colour to create your perfect cooking and entertaining space.

A range of accessories including stylish splashbacks, a stainless steel sink and Zeno Taps, and lighting give your kitchen a clean, contemporary finish. You'll get a modern, energy efficient oven with built-in gas hob and integrated hood and extractor fan from the Electrolux group.