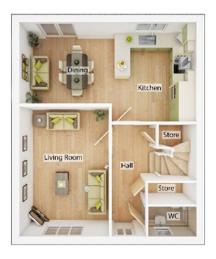

#### 4 BEDROOM HOME, TOTAL 1117sq ft / 103.7m<sup>2</sup>

#### **GROUND FLOOR**

| <b>Kitchen</b><br>2.97m x 3.60m                      | 9′ 9″ x 11′ 10″ |
|------------------------------------------------------|-----------------|
| <b>Living Room</b><br>3.48m x 4.42m                  | 11' 5" x 14' 6" |
| <b>Dining Room</b> <sup>(max)</sup><br>2.52m x 3.13m | 8′ 4″ x 10′ 4″  |
| <b>WC</b><br>1.87m x 1.25m                           | 6' 2" x 4' 1"   |