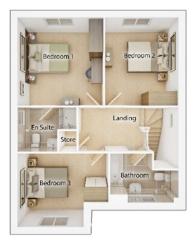

#### FIRST FLOOR

| <b>Bedroom 1</b> <sup>(max)</sup><br>3.78m × 3.89m          | 12' 5" × 13' 1" |
|-------------------------------------------------------------|-----------------|
| <b>Bedroom 2</b> <sup>(max)</sup><br>4.39m × 2.88m          | 14' 5" × 9' 6"  |
| <b>Bedroom 3</b><br>2.65m × 3.48m                           | 8' 8" × 11' 5"  |
| <b>Bedroom 4</b><br>3.19m × 2.89m                           | 10' 6" × 9' 6"  |
| <b>Bathroom</b> <sup>(max)</sup><br>2.25m × 2.34m           | 7' 5" × 7' 8"   |
| <b>En suite 1</b> <sup>(over shower)</sup><br>2.10m × 1.81m | 6' 11 × 5' 11   |
| <b>En suite 2</b> <sup>(over shower)</sup><br>2.65m × 1.73m | 8' 8" × 5' 8"   |