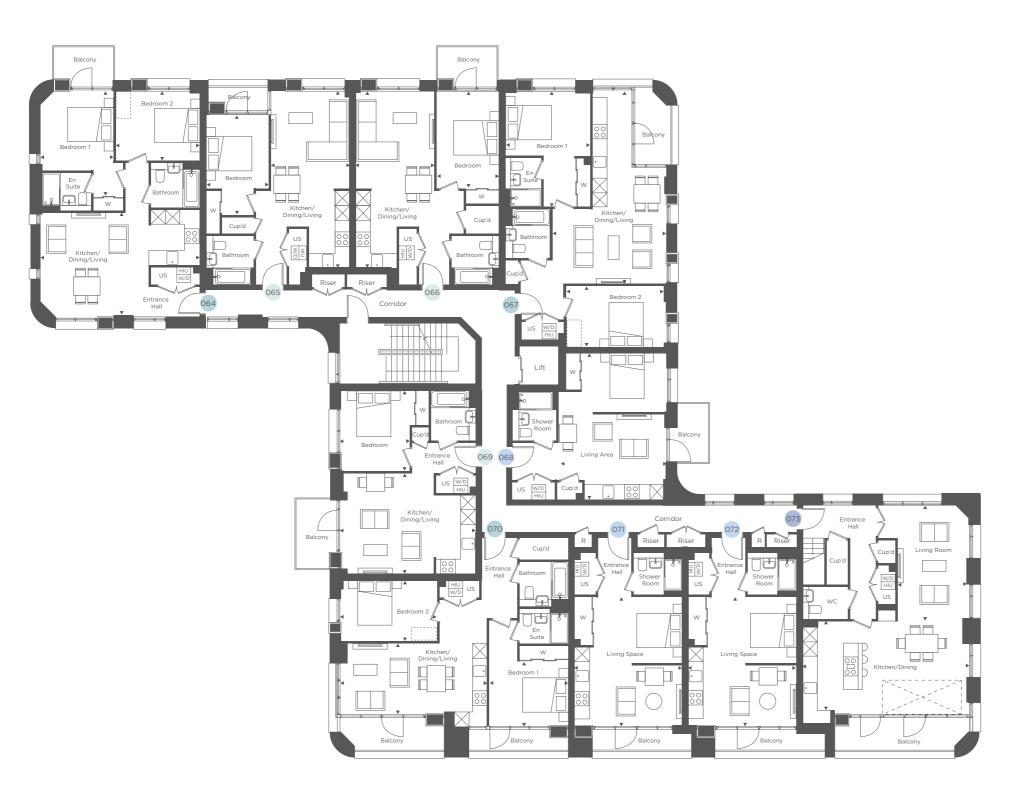

## Building H

### GROUND FLOOR

| Kitchen/Dining/Living  | 5.70m x 6.30m     | 18'8" x 2            |
|------------------------|-------------------|----------------------|
| Bedroom 1              | 5.05m x 3.10m     | 16'6" x 1            |
| Bedroom 2              | 4.90m x 3.00m     | 16'0" x 9            |
| 002 - 2 bedroom apartr | nent              |                      |
| Kitchen/Dining/Living  | 3.85m x 7.85m     | 12'7" x 2            |
| Bedroom 1              | 5.40m x 3.25m     | 17'8" x 1            |
| Bedroom 2              | 4.10m x 2.75m     | 13'5" x              |
| 003 - 2 bedroom apartr | nent              |                      |
| Kitchen/Dining/Living  | 5.65m x 6.20m     | 18'6" x 2            |
| Bedroom 1              | 3.25m x 2.95m     | 10'7" x              |
| Bedroom 2              | 4.45m x 2.80m     | 14'7" x              |
| 004 - 1 bedroom apartn | nent              |                      |
| Kitchen/Dining/Living  | 7.95m x 4.55m     | 26'0" x 1            |
| Bedroom                | 4.60m x 2.75m     | 15'1" x              |
| 00F 7 hadraam anartu   |                   |                      |
| 005 - 3 bedroom apartr | 9.10m x 3.55m     | 29'10" x             |
| Kitchen/Dining/Living  | 5.85m x 2.65m     |                      |
| Bedroom 1<br>Bedroom 2 | 4.75m x 2.75m     | 19'2" x              |
| Bedroom 3              | 4.80m x 2.75m     | 15'6" x<br>15'8" x 8 |
| bedroom 3              | 4.80III X 2.70III | 15 0 X C             |
| 006 - 2 bedroom apartr |                   | 40.00                |
| Kitchen/Dining/Living  | 3.90m x 7.85m     | 12'9" x 2            |
| Bedroom 1              | 5.45m x 3.25m     | 17'10" x 1           |
| Bedroom 2              | 4.10m x 2.75m     | 13'5" x              |
| 007 - 2 bedroom apartr | nent              |                      |
| Kitchen/Dining/Living  | 5.65m x 6.30m     | 18'6" x 2            |
| Bedroom 1              | 5.05m x 3.10m     | 16'6" x 1            |
| Bedroom 2              | 4.90m x 3.00m     | 16'0" x 9            |
| 008 - 2 bedroom apartr | ment              |                      |
| Kitchen/Dining/Living  | 8.10m x 4.65m     | 26'6" x 1            |
| Bedroom 1              | 3.70m x 3.55m     | 12'1" x              |
| Bedroom 2              | 3.70m x 3.40m     | 12'1" x              |
| 009 - 2 bedroom apartr | ment              |                      |
| /5: . /                | 6.70m x 5.35m     | 21'11" x 1           |
| Kitchen/Dining/Living  | 4.75mg v 7.05mg   | 14'3" x 1            |
| Bedroom 1              | 4.35m x 3.05m     | 1 <del>+</del> 3 × 1 |

2 bed

US = Utilities Store

3 bed

HIU = Heat Interface Unit

W = Wardrobe

[ ] = Indicative wardrobe location

W/D = Washer/Dryer ----- = Reduced ceiling height

💢 = Void