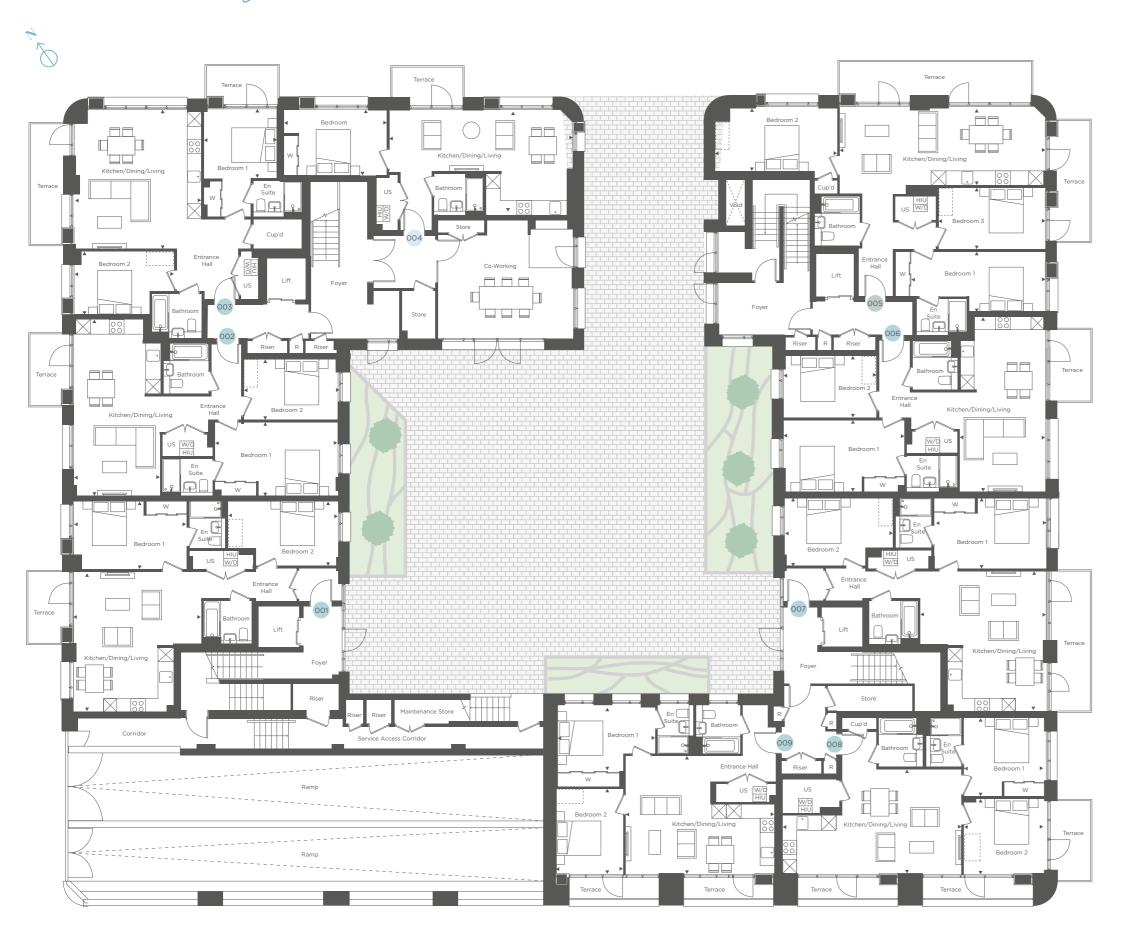

## Building H

### GROUND FLOOR

| Kitchen/Dining/Living  | 5.70m x 6.30m     | 18'8" x 2            |
|------------------------|-------------------|----------------------|
| Bedroom 1              | 5.05m x 3.10m     | 16'6" x 1            |
| Bedroom 2              | 4.90m x 3.00m     | 16'0" x 9            |
| 002 - 2 bedroom apartr | nent              |                      |
| Kitchen/Dining/Living  | 3.85m x 7.85m     | 12'7" x 2            |
| Bedroom 1              | 5.40m x 3.25m     | 17'8" x 1            |
| Bedroom 2              | 4.10m x 2.75m     | 13'5" x              |
| 003 - 2 bedroom apartr | nent              |                      |
| Kitchen/Dining/Living  | 5.65m x 6.20m     | 18'6" x 2            |
| Bedroom 1              | 3.25m x 2.95m     | 10'7" x              |
| Bedroom 2              | 4.45m x 2.80m     | 14'7" x              |
| 004 - 1 bedroom apartn | nent              |                      |
| Kitchen/Dining/Living  | 7.95m x 4.55m     | 26'0" x 1            |
| Bedroom                | 4.60m x 2.75m     | 15'1" x              |
| 00F 7 hadraam anartu   |                   |                      |
| 005 - 3 bedroom apartr | 9.10m x 3.55m     | 29'10" x             |
| Kitchen/Dining/Living  | 5.85m x 2.65m     |                      |
| Bedroom 1<br>Bedroom 2 | 4.75m x 2.75m     | 19'2" x              |
| Bedroom 3              | 4.80m x 2.75m     | 15'6" x<br>15'8" x 8 |
| bedroom 3              | 4.80III X 2.70III | 15 0 X C             |
| 006 - 2 bedroom apartr |                   | 40.00                |
| Kitchen/Dining/Living  | 3.90m x 7.85m     | 12'9" x 2            |
| Bedroom 1              | 5.45m x 3.25m     | 17'10" x 1           |
| Bedroom 2              | 4.10m x 2.75m     | 13'5" x              |
| 007 - 2 bedroom apartr | nent              |                      |
| Kitchen/Dining/Living  | 5.65m x 6.30m     | 18'6" x 2            |
| Bedroom 1              | 5.05m x 3.10m     | 16'6" x 1            |
| Bedroom 2              | 4.90m x 3.00m     | 16'0" x 9            |
| 008 - 2 bedroom apartr | ment              |                      |
| Kitchen/Dining/Living  | 8.10m x 4.65m     | 26'6" x 1            |
| Bedroom 1              | 3.70m x 3.55m     | 12'1" x              |
| Bedroom 2              | 3.70m x 3.40m     | 12'1" x              |
| 009 - 2 bedroom apartr | ment              |                      |
| /5: . /                | 6.70m x 5.35m     | 21'11" x 1           |
| Kitchen/Dining/Living  | 4.75mg v 7.05mg   | 14'3" x 1            |
| Bedroom 1              | 4.35m x 3.05m     | 1 <del>+</del> 3 × 1 |

2 bed

US = Utilities Store

3 bed

HIU = Heat Interface Unit

W = Wardrobe

[ ] = Indicative wardrobe location

W/D = Washer/Dryer ----- = Reduced ceiling height

💢 = Void