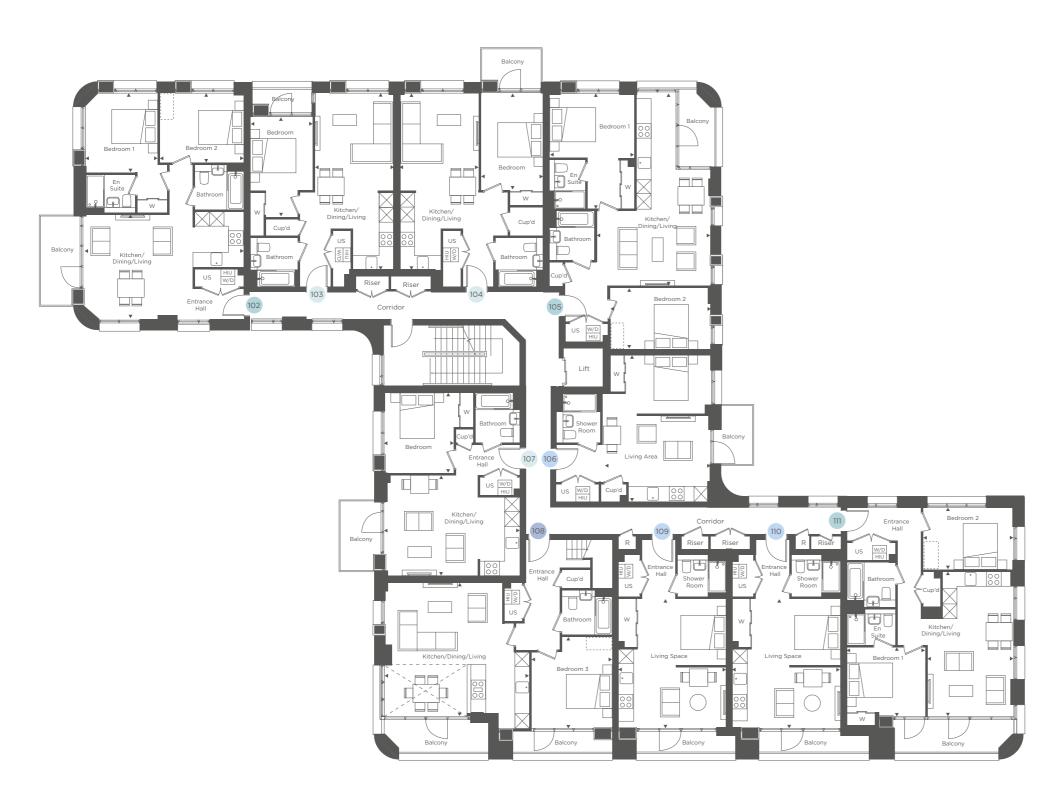

## Building H

### GROUND FLOOR

| Kitchen/Dining/Living  | 5.70m x 6.30m     | 18'8" x 2            |
|------------------------|-------------------|----------------------|
| Bedroom 1              | 5.05m x 3.10m     | 16'6" x 1            |
| Bedroom 2              | 4.90m x 3.00m     | 16'0" x 9            |
| 002 - 2 bedroom apartr | nent              |                      |
| Kitchen/Dining/Living  | 3.85m x 7.85m     | 12'7" x 2            |
| Bedroom 1              | 5.40m x 3.25m     | 17'8" x 1            |
| Bedroom 2              | 4.10m x 2.75m     | 13'5" x              |
| 003 - 2 bedroom apartr | nent              |                      |
| Kitchen/Dining/Living  | 5.65m x 6.20m     | 18'6" x 2            |
| Bedroom 1              | 3.25m x 2.95m     | 10'7" x              |
| Bedroom 2              | 4.45m x 2.80m     | 14'7" x              |
| 004 - 1 bedroom apartn | nent              |                      |
| Kitchen/Dining/Living  | 7.95m x 4.55m     | 26'0" x 1            |
| Bedroom                | 4.60m x 2.75m     | 15'1" x              |
| 00F 7 hadraam anartu   |                   |                      |
| 005 - 3 bedroom apartr | 9.10m x 3.55m     | 29'10" x             |
| Kitchen/Dining/Living  | 5.85m x 2.65m     |                      |
| Bedroom 1<br>Bedroom 2 | 4.75m x 2.75m     | 19'2" x              |
| Bedroom 3              | 4.80m x 2.75m     | 15'6" x<br>15'8" x 8 |
| bedroom 3              | 4.80III X 2.70III | 15 0 X C             |
| 006 - 2 bedroom apartr |                   | 40.00                |
| Kitchen/Dining/Living  | 3.90m x 7.85m     | 12'9" x 2            |
| Bedroom 1              | 5.45m x 3.25m     | 17'10" x 1           |
| Bedroom 2              | 4.10m x 2.75m     | 13'5" x              |
| 007 - 2 bedroom apartr | nent              |                      |
| Kitchen/Dining/Living  | 5.65m x 6.30m     | 18'6" x 2            |
| Bedroom 1              | 5.05m x 3.10m     | 16'6" x 1            |
| Bedroom 2              | 4.90m x 3.00m     | 16'0" x 9            |
| 008 - 2 bedroom apartr | ment              |                      |
| Kitchen/Dining/Living  | 8.10m x 4.65m     | 26'6" x 1            |
| Bedroom 1              | 3.70m x 3.55m     | 12'1" x              |
| Bedroom 2              | 3.70m x 3.40m     | 12'1" x              |
| 009 - 2 bedroom apartr | ment              |                      |
| /5: . /                | 6.70m x 5.35m     | 21'11" x 1           |
| Kitchen/Dining/Living  | 4.75mg v 7.05mg   | 14'3" x 1            |
| Bedroom 1              | 4.35m x 3.05m     | 1 <del>+</del> 3 × 1 |

2 bed

US = Utilities Store

3 bed

HIU = Heat Interface Unit

W = Wardrobe

[ ] = Indicative wardrobe location

W/D = Washer/Dryer ----- = Reduced ceiling height

💢 = Void