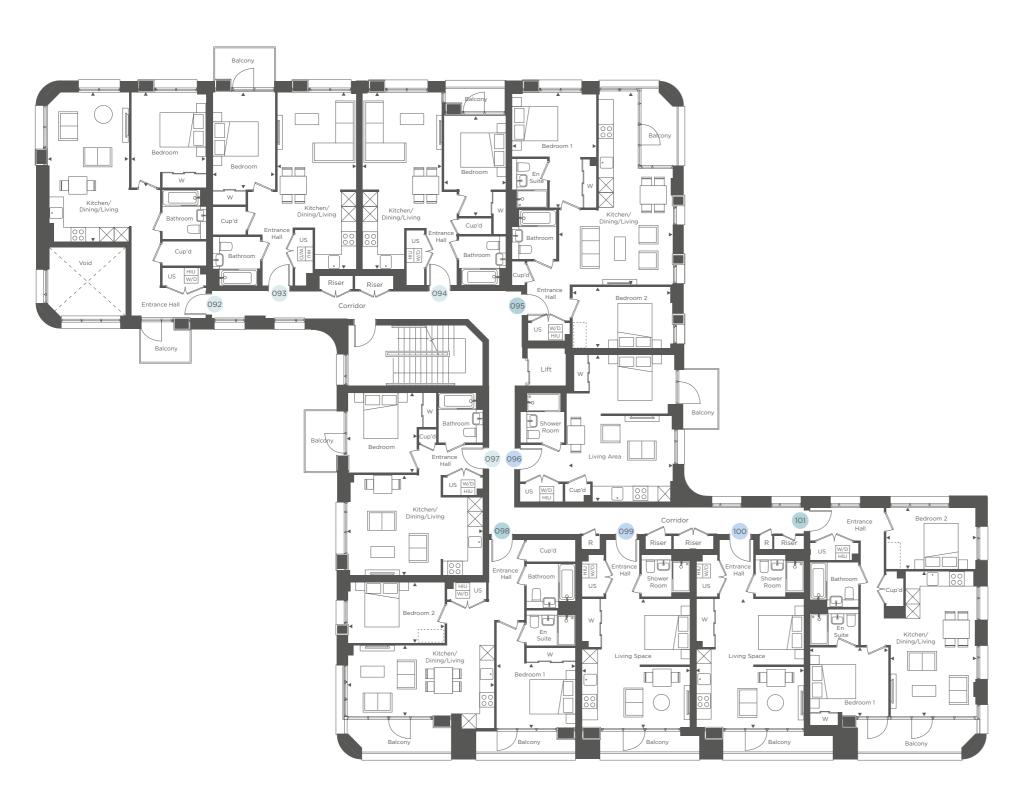

## Building H

### GROUND FLOOR

| Kitchen/Dining/Living  | 5.70m x 6.30m     | 18'8" x 2            |
|------------------------|-------------------|----------------------|
| Bedroom 1              | 5.05m x 3.10m     | 16'6" x 1            |
| Bedroom 2              | 4.90m x 3.00m     | 16'0" x 9            |
| 002 - 2 bedroom apartr | nent              |                      |
| Kitchen/Dining/Living  | 3.85m x 7.85m     | 12'7" x 2            |
| Bedroom 1              | 5.40m x 3.25m     | 17'8" x 1            |
| Bedroom 2              | 4.10m x 2.75m     | 13'5" x              |
| 003 - 2 bedroom apartr | nent              |                      |
| Kitchen/Dining/Living  | 5.65m x 6.20m     | 18'6" x 2            |
| Bedroom 1              | 3.25m x 2.95m     | 10'7" x              |
| Bedroom 2              | 4.45m x 2.80m     | 14'7" x              |
| 004 - 1 bedroom apartn | nent              |                      |
| Kitchen/Dining/Living  | 7.95m x 4.55m     | 26'0" x 1            |
| Bedroom                | 4.60m x 2.75m     | 15'1" x              |
| 00F 7 hadraam anartu   |                   |                      |
| 005 - 3 bedroom apartr | 9.10m x 3.55m     | 29'10" x             |
| Kitchen/Dining/Living  | 5.85m x 2.65m     |                      |
| Bedroom 1<br>Bedroom 2 | 4.75m x 2.75m     | 19'2" x              |
| Bedroom 3              | 4.80m x 2.75m     | 15'6" x<br>15'8" x 8 |
| bedroom 3              | 4.80III X 2.70III | 15 0 X C             |
| 006 - 2 bedroom apartr |                   | 40.00                |
| Kitchen/Dining/Living  | 3.90m x 7.85m     | 12'9" x 2            |
| Bedroom 1              | 5.45m x 3.25m     | 17'10" x 1           |
| Bedroom 2              | 4.10m x 2.75m     | 13'5" x              |
| 007 - 2 bedroom apartr | nent              |                      |
| Kitchen/Dining/Living  | 5.65m x 6.30m     | 18'6" x 2            |
| Bedroom 1              | 5.05m x 3.10m     | 16'6" x 1            |
| Bedroom 2              | 4.90m x 3.00m     | 16'0" x 9            |
| 008 - 2 bedroom apartr | ment              |                      |
| Kitchen/Dining/Living  | 8.10m x 4.65m     | 26'6" x 1            |
| Bedroom 1              | 3.70m x 3.55m     | 12'1" x              |
| Bedroom 2              | 3.70m x 3.40m     | 12'1" x              |
| 009 - 2 bedroom apartr | ment              |                      |
| /5: . /                | 6.70m x 5.35m     | 21'11" x 1           |
| Kitchen/Dining/Living  | 4.75mg v 7.05mg   | 14'3" x 1            |
| Bedroom 1              | 4.35m x 3.05m     | 1 <del>+</del> 3 × 1 |

2 bed

US = Utilities Store

3 bed

HIU = Heat Interface Unit

W = Wardrobe

[ ] = Indicative wardrobe location

W/D = Washer/Dryer ----- = Reduced ceiling height

💢 = Void