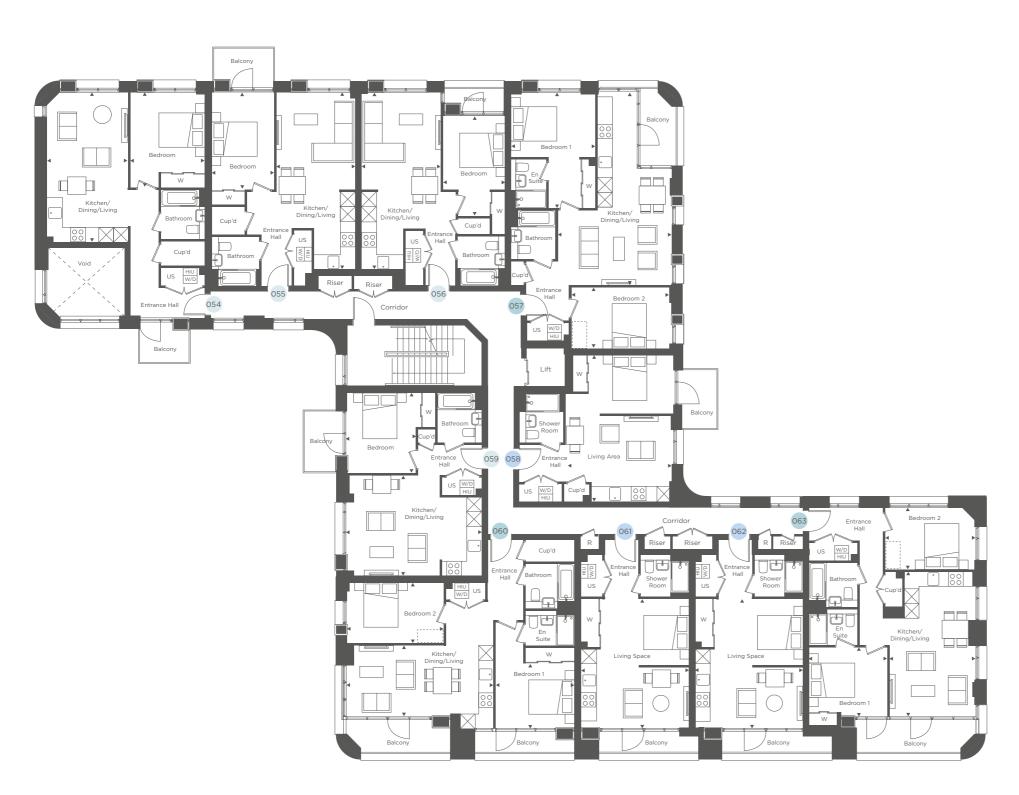

## Building H

### GROUND FLOOR

| Kitchen/Dining/Living  | 5.70m x 6.30m     | 18'8" x 2            |
|------------------------|-------------------|----------------------|
| Bedroom 1              | 5.05m x 3.10m     | 16'6" x 1            |
| Bedroom 2              | 4.90m x 3.00m     | 16'0" x 9            |
| 002 - 2 bedroom apartr | nent              |                      |
| Kitchen/Dining/Living  | 3.85m x 7.85m     | 12'7" x 2            |
| Bedroom 1              | 5.40m x 3.25m     | 17'8" x 1            |
| Bedroom 2              | 4.10m x 2.75m     | 13'5" x              |
| 003 - 2 bedroom apartr | nent              |                      |
| Kitchen/Dining/Living  | 5.65m x 6.20m     | 18'6" x 2            |
| Bedroom 1              | 3.25m x 2.95m     | 10'7" x              |
| Bedroom 2              | 4.45m x 2.80m     | 14'7" x              |
| 004 - 1 bedroom apartn | nent              |                      |
| Kitchen/Dining/Living  | 7.95m x 4.55m     | 26'0" x 1            |
| Bedroom                | 4.60m x 2.75m     | 15'1" x              |
| 00F 7 hadraam anartu   |                   |                      |
| 005 - 3 bedroom apartr | 9.10m x 3.55m     | 29'10" x             |
| Kitchen/Dining/Living  | 5.85m x 2.65m     |                      |
| Bedroom 1<br>Bedroom 2 | 4.75m x 2.75m     | 19'2" x              |
| Bedroom 3              | 4.80m x 2.75m     | 15'6" x<br>15'8" x 8 |
| bedroom 3              | 4.80III X 2.70III | 15 0 X C             |
| 006 - 2 bedroom apartr |                   | 40.00                |
| Kitchen/Dining/Living  | 3.90m x 7.85m     | 12'9" x 2            |
| Bedroom 1              | 5.45m x 3.25m     | 17'10" x 1           |
| Bedroom 2              | 4.10m x 2.75m     | 13'5" x              |
| 007 - 2 bedroom apartr | nent              |                      |
| Kitchen/Dining/Living  | 5.65m x 6.30m     | 18'6" x 2            |
| Bedroom 1              | 5.05m x 3.10m     | 16'6" x 1            |
| Bedroom 2              | 4.90m x 3.00m     | 16'0" x 9            |
| 008 - 2 bedroom apartr | ment              |                      |
| Kitchen/Dining/Living  | 8.10m x 4.65m     | 26'6" x 1            |
| Bedroom 1              | 3.70m x 3.55m     | 12'1" x              |
| Bedroom 2              | 3.70m x 3.40m     | 12'1" x              |
| 009 - 2 bedroom apartr | ment              |                      |
| /5: . /                | 6.70m x 5.35m     | 21'11" x 1           |
| Kitchen/Dining/Living  | 4.75mg v 7.05mg   | 14'3" x 1            |
| Bedroom 1              | 4.35m x 3.05m     | 1 <del>+</del> 3 × 1 |

2 bed

US = Utilities Store

3 bed

HIU = Heat Interface Unit

W = Wardrobe

[ ] = Indicative wardrobe location

W/D = Washer/Dryer ----- = Reduced ceiling height

💢 = Void