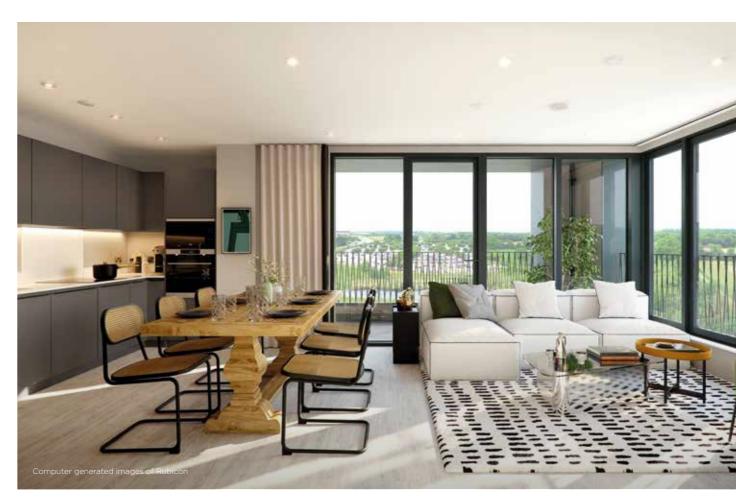

## breathlaking style

RUBICON'S INTERIOR IS
JUST AS EXCITING AS ITS
EXTERIOR. THESE ARE
HOMES THAT MAKE AN
IMPACT, FROM THE MOMENT
YOU STEP THROUGH YOUR
FRONT DOOR.

The apartments have their own sophisticated look, with black industrial-style glazing, and sleek finish. Top floor apartments feature high vaulted ceilings, adding to the sense of space and airiness. Natural materials and a cool colour palette make the most of the abundant light and enhance the modern aesthetic.

The finish throughout is of exceptional quality, with state-of-the-art fixtures and fittings, and meticulous attention to detail.

10