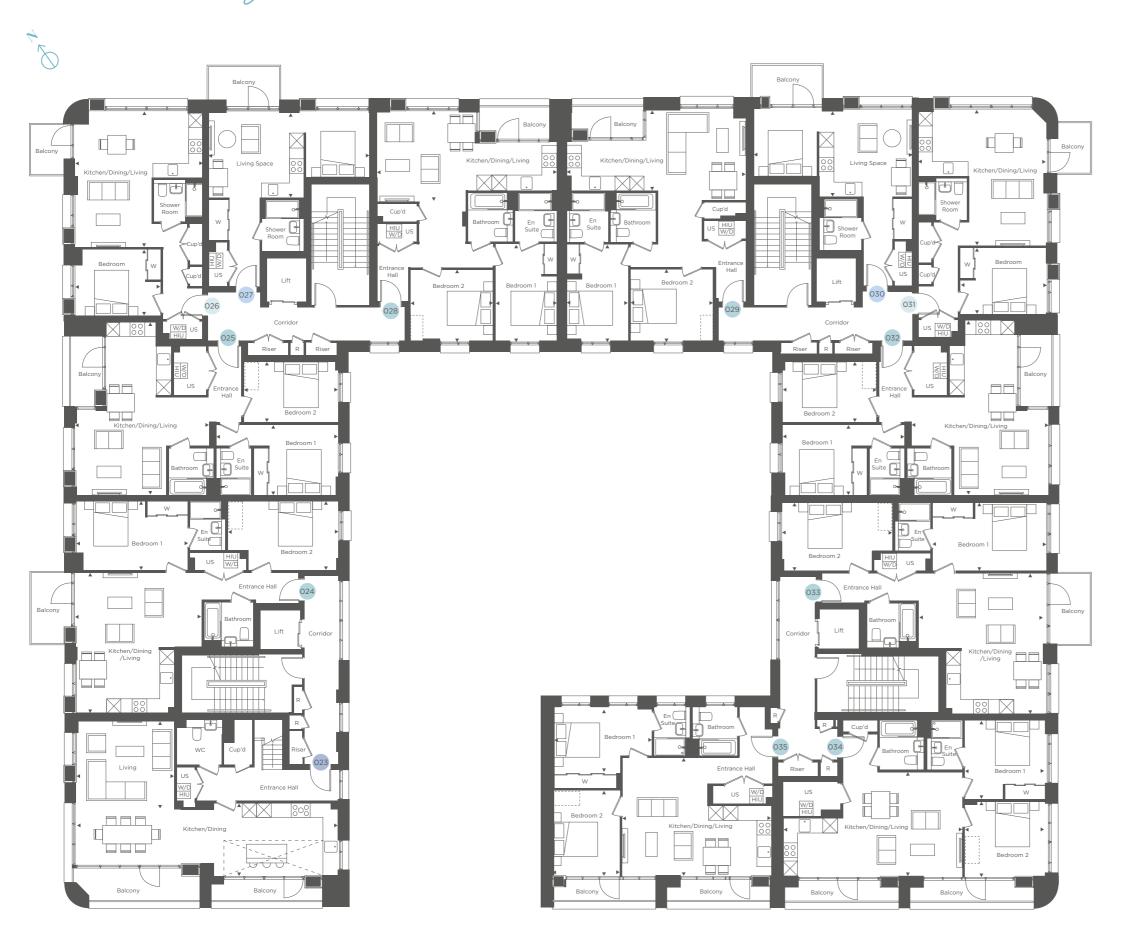

## Building H

### GROUND FLOOR

| Kitchen/Dining/Living  | 5.70m x 6.30m     | 18'8" x 2            |
|------------------------|-------------------|----------------------|
| Bedroom 1              | 5.05m x 3.10m     | 16'6" x 1            |
| Bedroom 2              | 4.90m x 3.00m     | 16'0" x 9            |
| 002 - 2 bedroom apartr | nent              |                      |
| Kitchen/Dining/Living  | 3.85m x 7.85m     | 12'7" x 2            |
| Bedroom 1              | 5.40m x 3.25m     | 17'8" x 1            |
| Bedroom 2              | 4.10m x 2.75m     | 13'5" x              |
| 003 - 2 bedroom apartr | nent              |                      |
| Kitchen/Dining/Living  | 5.65m x 6.20m     | 18'6" x 2            |
| Bedroom 1              | 3.25m x 2.95m     | 10'7" x              |
| Bedroom 2              | 4.45m x 2.80m     | 14'7" x              |
| 004 - 1 bedroom apartn | nent              |                      |
| Kitchen/Dining/Living  | 7.95m x 4.55m     | 26'0" x 1            |
| Bedroom                | 4.60m x 2.75m     | 15'1" x              |
| 00F 7 hadraam anartu   |                   |                      |
| 005 - 3 bedroom apartr | 9.10m x 3.55m     | 29'10" x             |
| Kitchen/Dining/Living  | 5.85m x 2.65m     |                      |
| Bedroom 1<br>Bedroom 2 | 4.75m x 2.75m     | 19'2" x              |
| Bedroom 3              | 4.80m x 2.75m     | 15'6" x<br>15'8" x 8 |
| bedroom 3              | 4.80III X 2.70III | 15 0 X C             |
| 006 - 2 bedroom apartr |                   | 40.00                |
| Kitchen/Dining/Living  | 3.90m x 7.85m     | 12'9" x 2            |
| Bedroom 1              | 5.45m x 3.25m     | 17'10" x 1           |
| Bedroom 2              | 4.10m x 2.75m     | 13'5" x              |
| 007 - 2 bedroom apartr | nent              |                      |
| Kitchen/Dining/Living  | 5.65m x 6.30m     | 18'6" x 2            |
| Bedroom 1              | 5.05m x 3.10m     | 16'6" x 1            |
| Bedroom 2              | 4.90m x 3.00m     | 16'0" x 9            |
| 008 - 2 bedroom apartr | ment              |                      |
| Kitchen/Dining/Living  | 8.10m x 4.65m     | 26'6" x 1            |
| Bedroom 1              | 3.70m x 3.55m     | 12'1" x              |
| Bedroom 2              | 3.70m x 3.40m     | 12'1" x              |
| 009 - 2 bedroom apartr | ment              |                      |
| /5: . /                | 6.70m x 5.35m     | 21'11" x 1           |
| Kitchen/Dining/Living  | 4.75mg v 7.05mg   | 14'3" x 1            |
| Bedroom 1              | 4.35m x 3.05m     | 1 <del>+</del> 3 × 1 |

2 bed

US = Utilities Store

3 bed

HIU = Heat Interface Unit

W = Wardrobe

[ ] = Indicative wardrobe location

W/D = Washer/Dryer ----- = Reduced ceiling height

💢 = Void