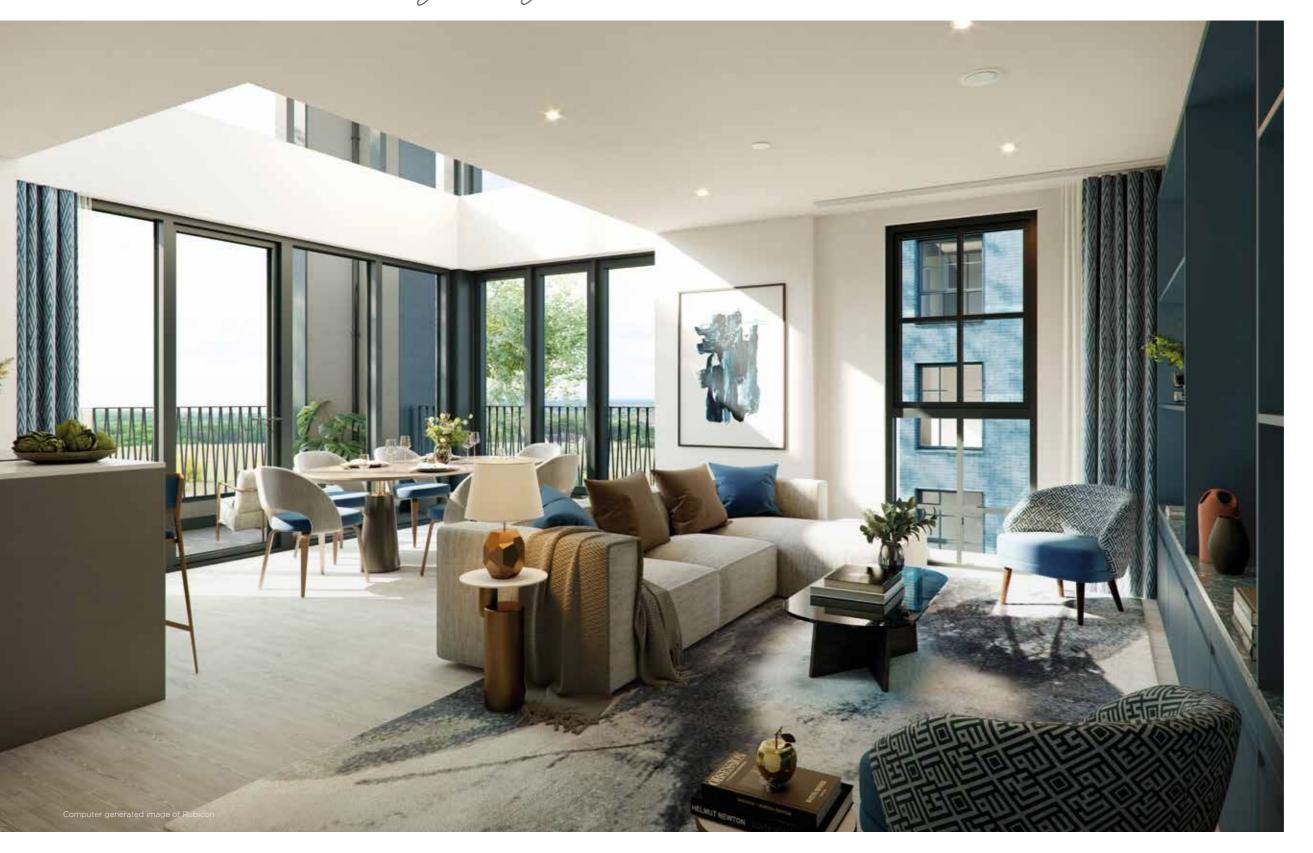

## breathlaking style

RUBICON'S INTERIOR IS
JUST AS EXCITING AS ITS
EXTERIOR. THESE ARE
HOMES THAT MAKE AN
IMPACT, FROM THE MOMENT
YOU STEP THROUGH YOUR
FRONT DOOR.

The apartments have their own sophisticated look, with black industrial-style glazing, and sleek finish. Top floor apartments feature high vaulted ceilings, adding to the sense of space and airiness. Natural materials and a cool colour palette make the most of the abundant light and enhance the modern aesthetic.

The finish throughout is of exceptional quality, with state-of-the-art fixtures and fittings, and meticulous attention to detail.

10