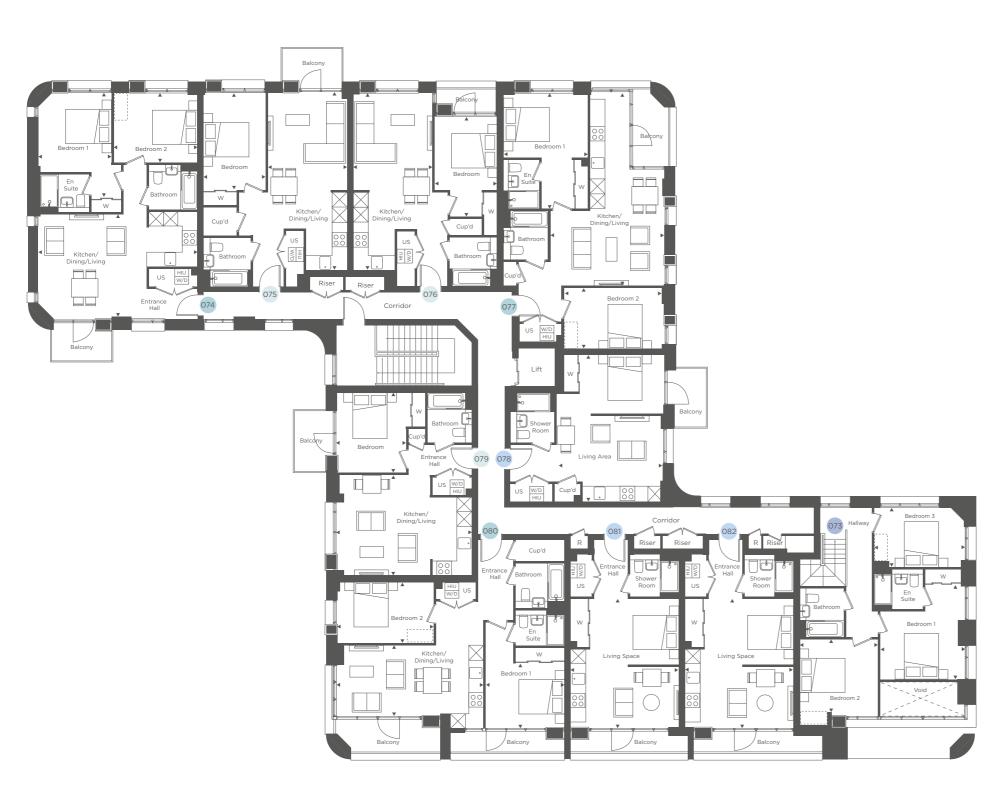

## Building H

### GROUND FLOOR

| Kitchen/Dining/Living  | 5.70m x 6.30m     | 18'8" x 2            |
|------------------------|-------------------|----------------------|
| Bedroom 1              | 5.05m x 3.10m     | 16'6" x 1            |
| Bedroom 2              | 4.90m x 3.00m     | 16'0" x 9            |
| 002 - 2 bedroom apartr | nent              |                      |
| Kitchen/Dining/Living  | 3.85m x 7.85m     | 12'7" x 2            |
| Bedroom 1              | 5.40m x 3.25m     | 17'8" x 1            |
| Bedroom 2              | 4.10m x 2.75m     | 13'5" x              |
| 003 - 2 bedroom apartr | nent              |                      |
| Kitchen/Dining/Living  | 5.65m x 6.20m     | 18'6" x 2            |
| Bedroom 1              | 3.25m x 2.95m     | 10'7" x              |
| Bedroom 2              | 4.45m x 2.80m     | 14'7" x              |
| 004 - 1 bedroom apartn | nent              |                      |
| Kitchen/Dining/Living  | 7.95m x 4.55m     | 26'0" x 1            |
| Bedroom                | 4.60m x 2.75m     | 15'1" x              |
| 00F 7 hadraam anartu   |                   |                      |
| 005 - 3 bedroom apartr | 9.10m x 3.55m     | 29'10" x             |
| Kitchen/Dining/Living  | 5.85m x 2.65m     |                      |
| Bedroom 1<br>Bedroom 2 | 4.75m x 2.75m     | 19'2" x              |
| Bedroom 3              | 4.80m x 2.75m     | 15'6" x<br>15'8" x 8 |
| bedroom 3              | 4.80III X 2.70III | 15 0 X C             |
| 006 - 2 bedroom apartr |                   | 40.00                |
| Kitchen/Dining/Living  | 3.90m x 7.85m     | 12'9" x 2            |
| Bedroom 1              | 5.45m x 3.25m     | 17'10" x 1           |
| Bedroom 2              | 4.10m x 2.75m     | 13'5" x              |
| 007 - 2 bedroom apartr | nent              |                      |
| Kitchen/Dining/Living  | 5.65m x 6.30m     | 18'6" x 2            |
| Bedroom 1              | 5.05m x 3.10m     | 16'6" x 1            |
| Bedroom 2              | 4.90m x 3.00m     | 16'0" x 9            |
| 008 - 2 bedroom apartr | ment              |                      |
| Kitchen/Dining/Living  | 8.10m x 4.65m     | 26'6" x 1            |
| Bedroom 1              | 3.70m x 3.55m     | 12'1" x              |
| Bedroom 2              | 3.70m x 3.40m     | 12'1" x              |
| 009 - 2 bedroom apartr | ment              |                      |
| /5: . /                | 6.70m x 5.35m     | 21'11" x 1           |
| Kitchen/Dining/Living  | 4.75mg v 7.05mg   | 14'3" x 1            |
| Bedroom 1              | 4.35m x 3.05m     | 1 <del>+</del> 3 × 1 |

2 bed

US = Utilities Store

3 bed

HIU = Heat Interface Unit

W = Wardrobe

[ ] = Indicative wardrobe location

W/D = Washer/Dryer ----- = Reduced ceiling height

💢 = Void