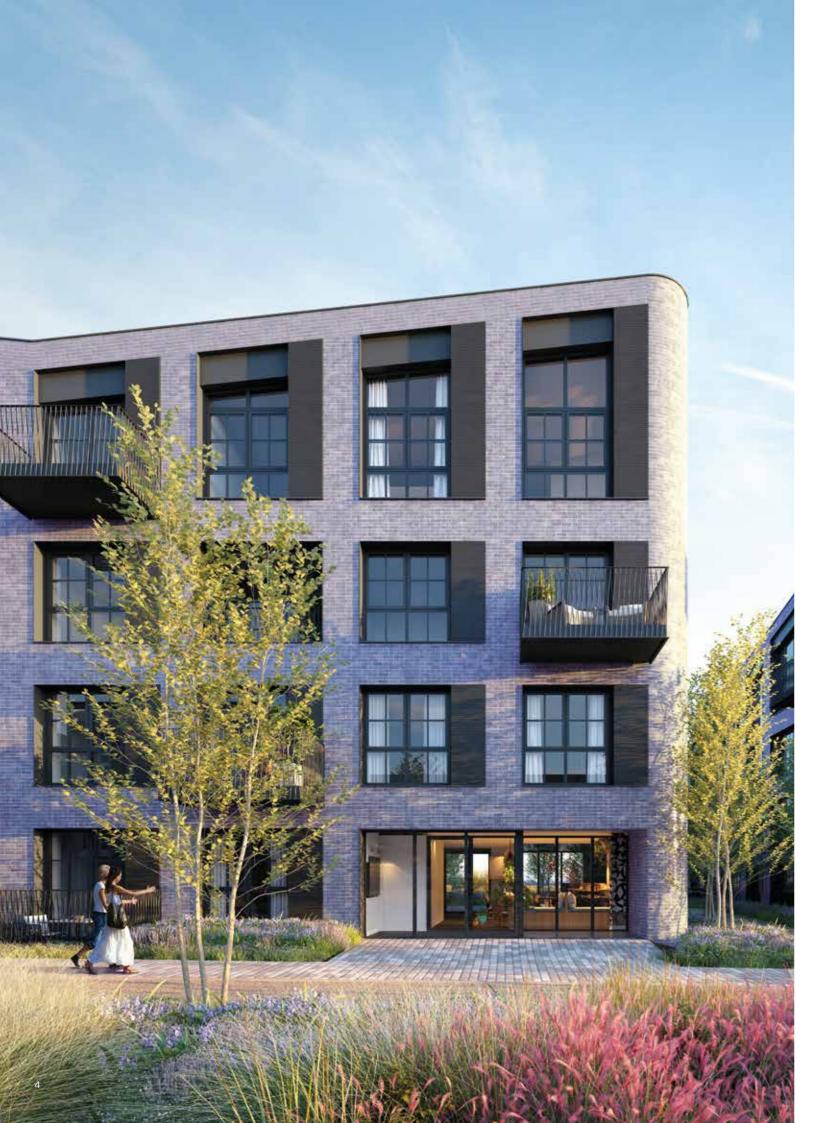

### REMARKABLE DESIGN

## breathlaking style

RUBICON'S INTERIOR IS
JUST AS EXCITING AS ITS
EXTERIOR. THESE ARE
HOMES THAT MAKE AN
IMPACT, FROM THE MOMENT
YOU STEP THROUGH YOUR
FRONT DOOR.

The apartments have their own sophisticated look, with black industrial-style glazing, and sleek finish. Top floor apartments feature high vaulted ceilings, adding to the sense of space and airiness. Natural materials and a cool colour palette make the most of the abundant light and enhance the modern aesthetic.

The finish throughout is of exceptional quality, with state-of-the-art fixtures and fittings, and meticulous attention to detail.

10