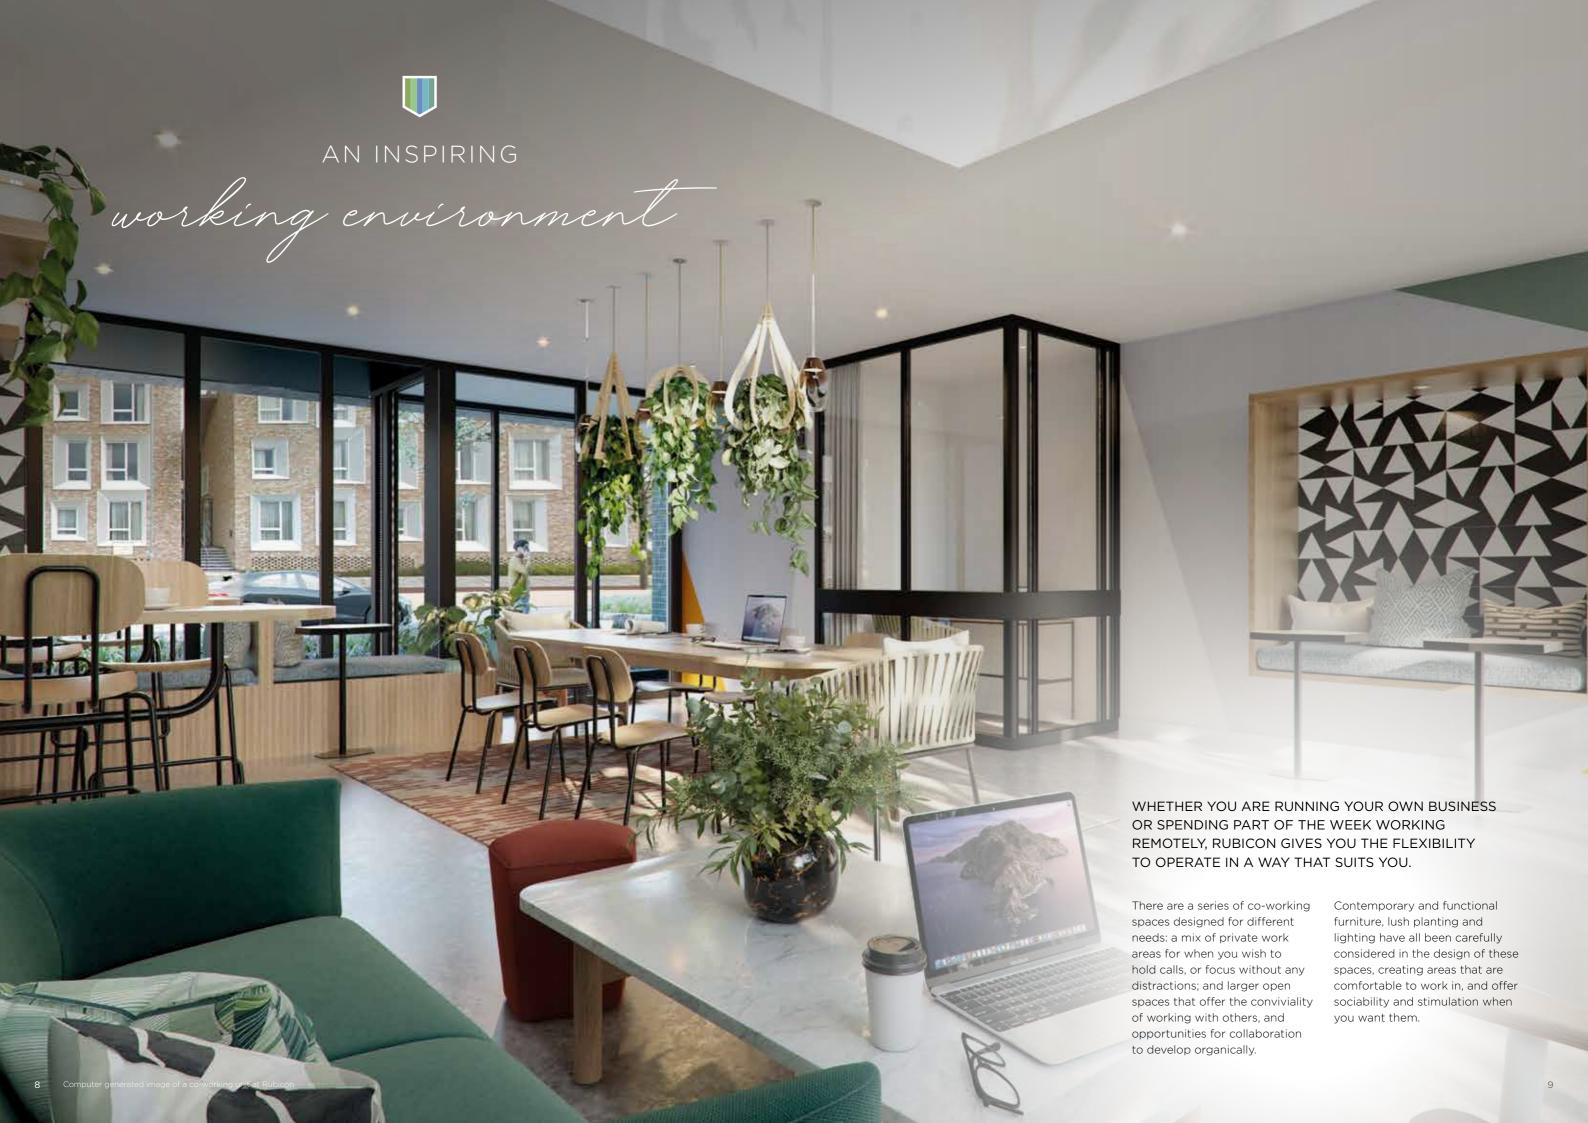

### REMARKABLE DESIGN

## breathlaking style

RUBICON'S INTERIOR IS
JUST AS EXCITING AS ITS
EXTERIOR. THESE ARE
HOMES THAT MAKE AN
IMPACT, FROM THE MOMENT
YOU STEP THROUGH YOUR
FRONT DOOR.

The apartments have their own sophisticated look, with black industrial-style glazing, and sleek finish. Top floor apartments feature high vaulted ceilings, adding to the sense of space and airiness. Natural materials and a cool colour palette make the most of the abundant light and enhance the modern aesthetic.

The finish throughout is of exceptional quality, with state-of-the-art fixtures and fittings, and meticulous attention to detail.

10

#### **COMMUNAL AREAS**

- Fully furnished co-working space to each block, with a selection of open and private working areas
- Fob controlled access system to entrance lobby
- Lift access to all floors including basement
- Cycle storage space
- Letterboxes provided for all apartments within communal area