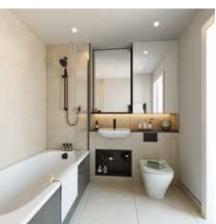

#### **EN SUITES/SHOWER ROOM**

- White sanitary ware with contemporary matt black brassware
- Low profile shower tray with glass shower screen
- Dark wood effect vanity top
- Feature mirror and cabinet with LED lighting (to shower room and master en suite only)
- Large format wall and floor tiles
- Heated black towel rail

#### **BATHROOM**

- White sanitary ware with contemporary matt black brassware
- Bath with shower over and glass screen
- Dark wood effect vanity top with matching bath panel
- Feature mirror and cabinet with LED lighting
- Large format wall and floor tiles
- Heated black towel rail