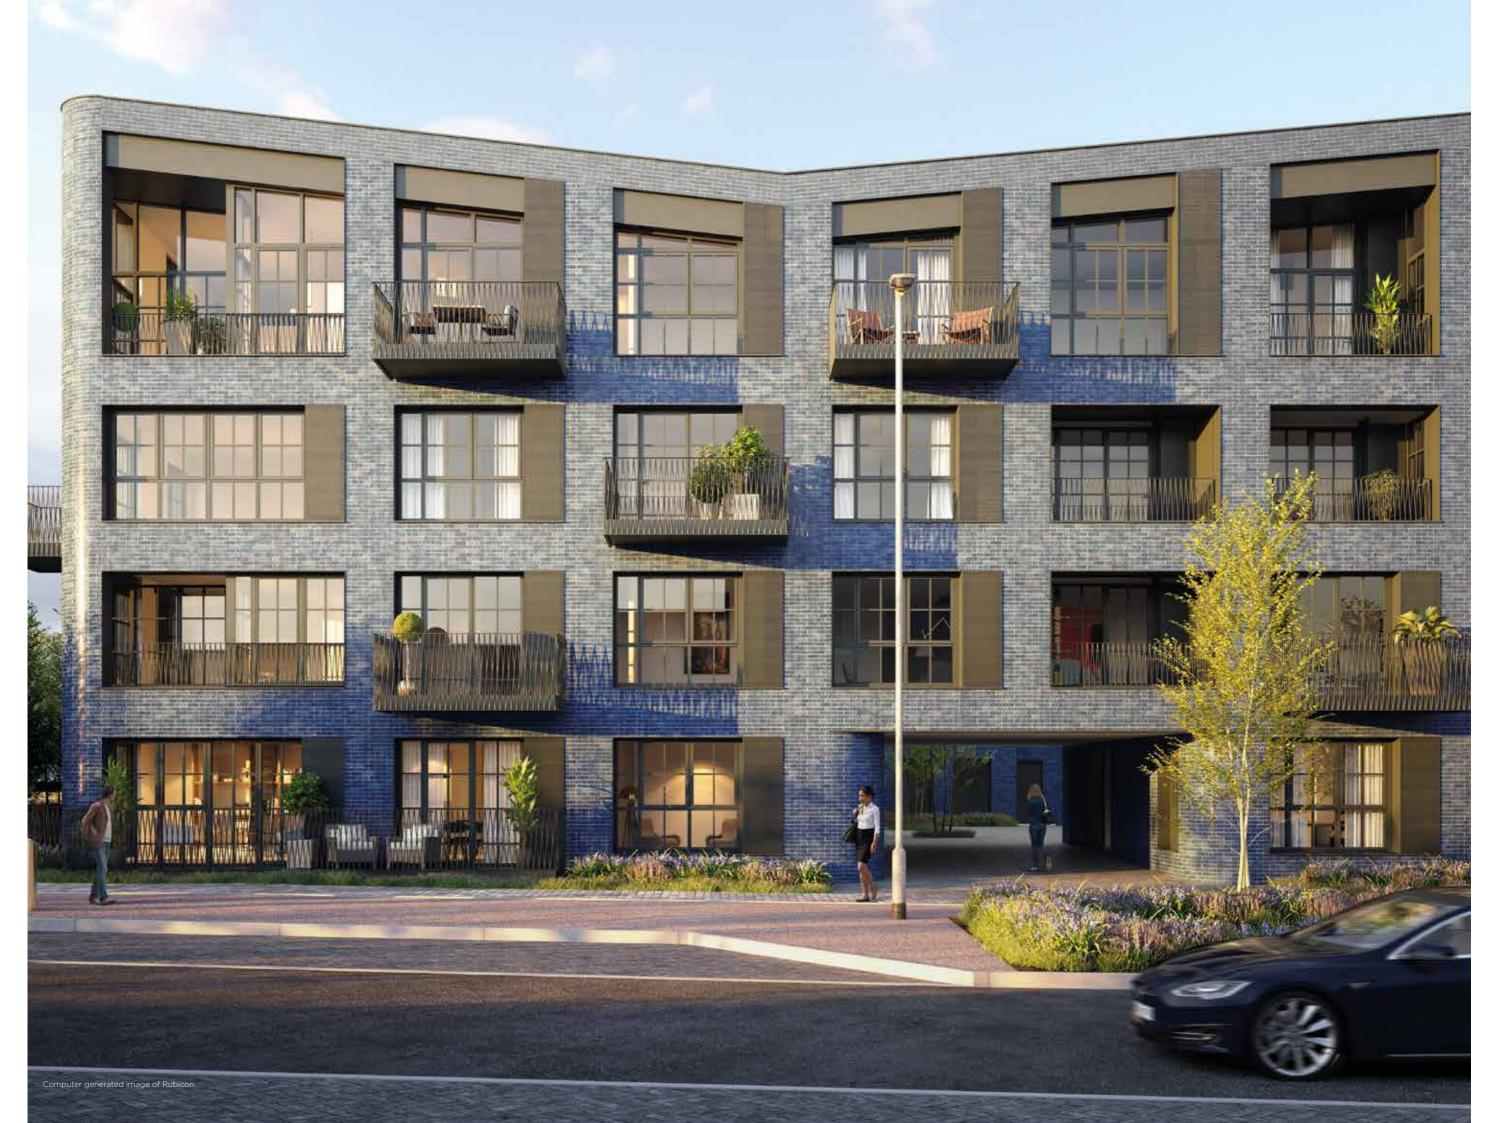

### **RUBICON**

Anew way of life

RUBICON, SITUATED IN THE HEART OF KNIGHTS PARK, IS A STRIKING AND DISTINCTIVE COLLECTION OF APARTMENTS, DESIGNED TO ENHANCE YOUR LIFESTYLE WITH EXCEPTIONAL INTERIORS AND PRIVATE OUTDOOR SPACE.

## breathlaking style

RUBICON'S INTERIOR IS
JUST AS EXCITING AS ITS
EXTERIOR. THESE ARE
HOMES THAT MAKE AN
IMPACT, FROM THE MOMENT
YOU STEP THROUGH YOUR
FRONT DOOR.

The apartments have their own sophisticated look, with black industrial-style glazing, and sleek finish. Top floor apartments feature high vaulted ceilings, adding to the sense of space and airiness. Natural materials and a cool colour palette make the most of the abundant light and enhance the modern aesthetic.