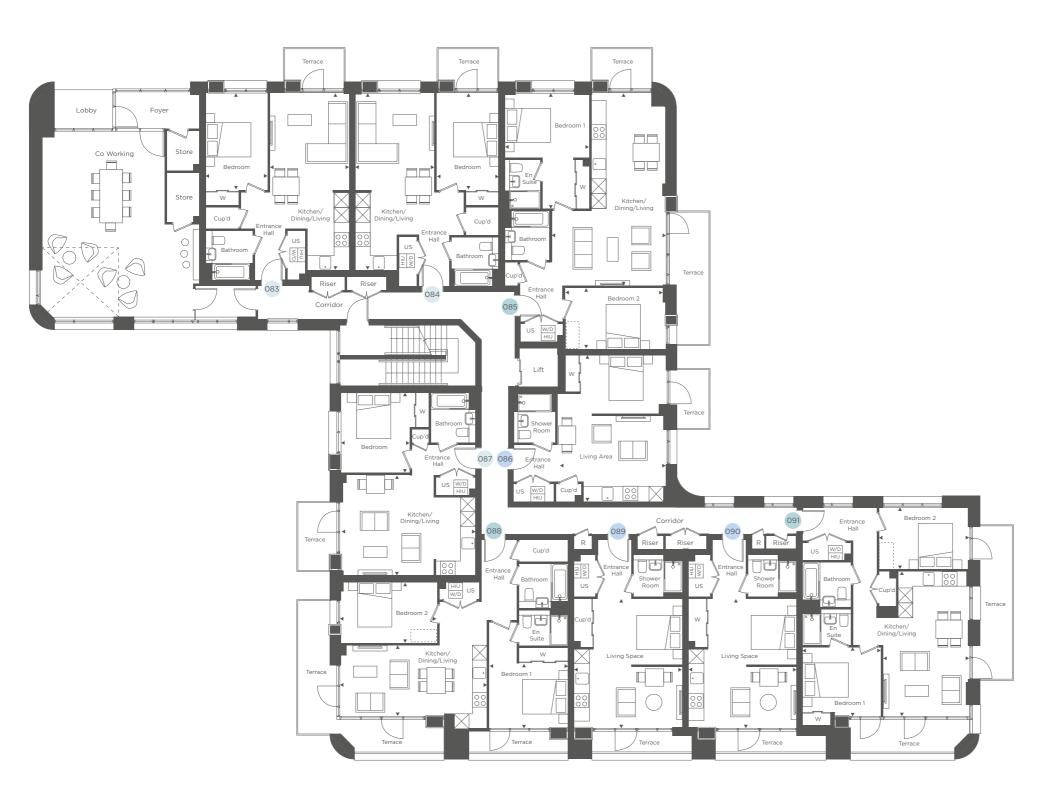

## Building H

### GROUND FLOOR

| Kitchen/Dining/Living  | 5.70m x 6.30m     | 18'8" x 2            |
|------------------------|-------------------|----------------------|
| Bedroom 1              | 5.05m x 3.10m     | 16'6" x 1            |
| Bedroom 2              | 4.90m x 3.00m     | 16'0" x 9            |
| 002 - 2 bedroom apartr | nent              |                      |
| Kitchen/Dining/Living  | 3.85m x 7.85m     | 12'7" x 2            |
| Bedroom 1              | 5.40m x 3.25m     | 17'8" x 1            |
| Bedroom 2              | 4.10m x 2.75m     | 13'5" x              |
| 003 - 2 bedroom apartr | nent              |                      |
| Kitchen/Dining/Living  | 5.65m x 6.20m     | 18'6" x 2            |
| Bedroom 1              | 3.25m x 2.95m     | 10'7" x              |
| Bedroom 2              | 4.45m x 2.80m     | 14'7" x              |
| 004 - 1 bedroom apartn | nent              |                      |
| Kitchen/Dining/Living  | 7.95m x 4.55m     | 26'0" x 1            |
| Bedroom                | 4.60m x 2.75m     | 15'1" x              |
| 00F 7 hadraam anartu   |                   |                      |
| 005 - 3 bedroom apartr | 9.10m x 3.55m     | 29'10" x             |
| Kitchen/Dining/Living  | 5.85m x 2.65m     |                      |
| Bedroom 1<br>Bedroom 2 | 4.75m x 2.75m     | 19'2" x              |
| Bedroom 3              | 4.80m x 2.75m     | 15'6" x<br>15'8" x 8 |
| bedroom 3              | 4.80III X 2.70III | 15 0 X C             |
| 006 - 2 bedroom apartr |                   | 40.00                |
| Kitchen/Dining/Living  | 3.90m x 7.85m     | 12'9" x 2            |
| Bedroom 1              | 5.45m x 3.25m     | 17'10" x 1           |
| Bedroom 2              | 4.10m x 2.75m     | 13'5" x              |
| 007 - 2 bedroom apartr | nent              |                      |
| Kitchen/Dining/Living  | 5.65m x 6.30m     | 18'6" x 2            |
| Bedroom 1              | 5.05m x 3.10m     | 16'6" x 1            |
| Bedroom 2              | 4.90m x 3.00m     | 16'0" x 9            |
| 008 - 2 bedroom apartr | ment              |                      |
| Kitchen/Dining/Living  | 8.10m x 4.65m     | 26'6" x 1            |
| Bedroom 1              | 3.70m x 3.55m     | 12'1" x              |
| Bedroom 2              | 3.70m x 3.40m     | 12'1" x              |
| 009 - 2 bedroom apartr | ment              |                      |
| /5: . /                | 6.70m x 5.35m     | 21'11" x 1           |
| Kitchen/Dining/Living  | 4.75mg v 7.05mg   | 14'3" x 1            |
| Bedroom 1              | 4.35m x 3.05m     | 1 <del>+</del> 3 × 1 |

2 bed

US = Utilities Store

3 bed

HIU = Heat Interface Unit

W = Wardrobe

[ ] = Indicative wardrobe location

W/D = Washer/Dryer ----- = Reduced ceiling height

💢 = Void