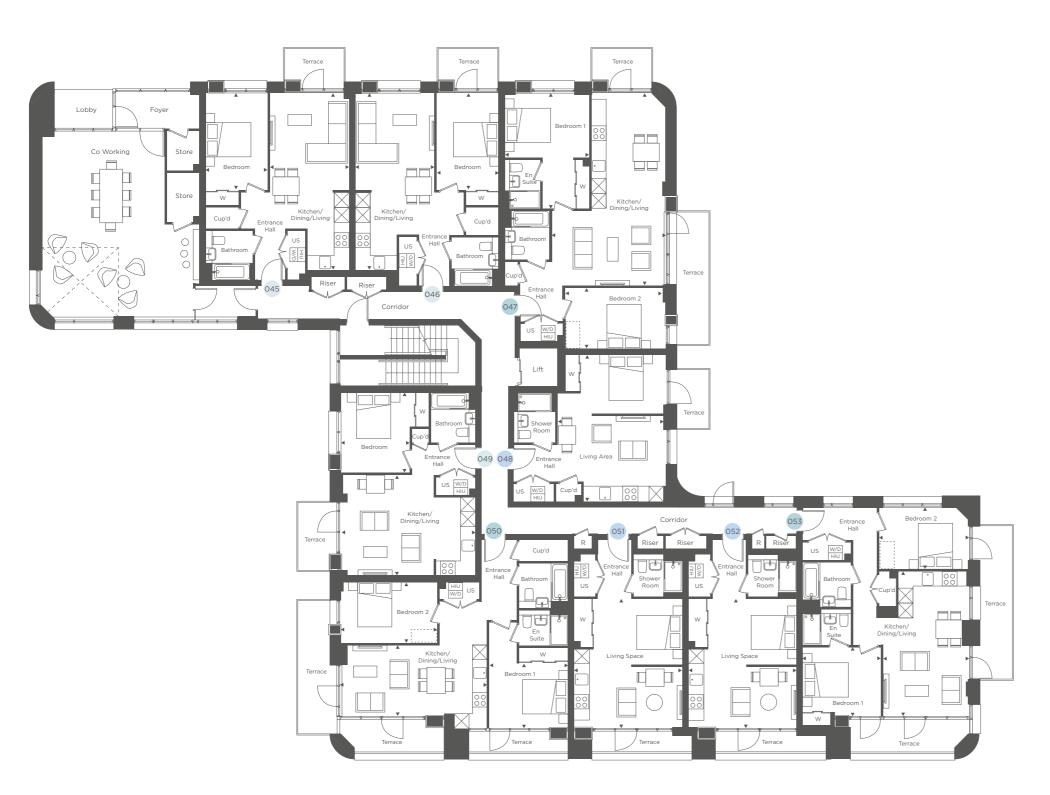

## Building H

### GROUND FLOOR

| Kitchen/Dining/Living  | 5.70m x 6.30m     | 18'8" x 2            |
|------------------------|-------------------|----------------------|
| Bedroom 1              | 5.05m x 3.10m     | 16'6" x 1            |
| Bedroom 2              | 4.90m x 3.00m     | 16'0" x 9            |
| 002 - 2 bedroom apartr | nent              |                      |
| Kitchen/Dining/Living  | 3.85m x 7.85m     | 12'7" x 2            |
| Bedroom 1              | 5.40m x 3.25m     | 17'8" x 1            |
| Bedroom 2              | 4.10m x 2.75m     | 13'5" x              |
| 003 - 2 bedroom apartr | nent              |                      |
| Kitchen/Dining/Living  | 5.65m x 6.20m     | 18'6" x 2            |
| Bedroom 1              | 3.25m x 2.95m     | 10'7" x              |
| Bedroom 2              | 4.45m x 2.80m     | 14'7" x              |
| 004 - 1 bedroom apartn | nent              |                      |
| Kitchen/Dining/Living  | 7.95m x 4.55m     | 26'0" x 1            |
| Bedroom                | 4.60m x 2.75m     | 15'1" x              |
| 00F 7 hadraam anartu   |                   |                      |
| 005 - 3 bedroom apartr | 9.10m x 3.55m     | 29'10" x             |
| Kitchen/Dining/Living  | 5.85m x 2.65m     |                      |
| Bedroom 1<br>Bedroom 2 | 4.75m x 2.75m     | 19'2" x              |
| Bedroom 3              | 4.80m x 2.75m     | 15'6" x<br>15'8" x 8 |
| bedroom 3              | 4.80III X 2.70III | 15 0 X C             |
| 006 - 2 bedroom apartr |                   | 40.00                |
| Kitchen/Dining/Living  | 3.90m x 7.85m     | 12'9" x 2            |
| Bedroom 1              | 5.45m x 3.25m     | 17'10" x 1           |
| Bedroom 2              | 4.10m x 2.75m     | 13'5" x              |
| 007 - 2 bedroom apartr | nent              |                      |
| Kitchen/Dining/Living  | 5.65m x 6.30m     | 18'6" x 2            |
| Bedroom 1              | 5.05m x 3.10m     | 16'6" x 1            |
| Bedroom 2              | 4.90m x 3.00m     | 16'0" x 9            |
| 008 - 2 bedroom apartr | ment              |                      |
| Kitchen/Dining/Living  | 8.10m x 4.65m     | 26'6" x 1            |
| Bedroom 1              | 3.70m x 3.55m     | 12'1" x              |
| Bedroom 2              | 3.70m x 3.40m     | 12'1" x              |
| 009 - 2 bedroom apartr | ment              |                      |
| /5: . /                | 6.70m x 5.35m     | 21'11" x 1           |
| Kitchen/Dining/Living  | 4.75mg v 7.05mg   | 14'3" x 1            |
| Bedroom 1              | 4.35m x 3.05m     | 1 <del>+</del> 3 × 1 |

2 bed

US = Utilities Store

3 bed

HIU = Heat Interface Unit

W = Wardrobe

[ ] = Indicative wardrobe location

W/D = Washer/Dryer ----- = Reduced ceiling height

💢 = Void