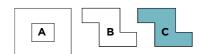

## Building H

### GROUND FLOOR

| Kitchen/Dining/Living  | 5.70m x 6.30m     | 18'8" x 2            |
|------------------------|-------------------|----------------------|
| Bedroom 1              | 5.05m x 3.10m     | 16'6" x 1            |
| Bedroom 2              | 4.90m x 3.00m     | 16'0" x 9            |
| 002 - 2 bedroom apartr | nent              |                      |
| Kitchen/Dining/Living  | 3.85m x 7.85m     | 12'7" x 2            |
| Bedroom 1              | 5.40m x 3.25m     | 17'8" x 1            |
| Bedroom 2              | 4.10m x 2.75m     | 13'5" x              |
| 003 - 2 bedroom apartr | nent              |                      |
| Kitchen/Dining/Living  | 5.65m x 6.20m     | 18'6" x 2            |
| Bedroom 1              | 3.25m x 2.95m     | 10'7" x              |
| Bedroom 2              | 4.45m x 2.80m     | 14'7" x              |
| 004 - 1 bedroom apartn | nent              |                      |
| Kitchen/Dining/Living  | 7.95m x 4.55m     | 26'0" x 1            |
| Bedroom                | 4.60m x 2.75m     | 15'1" x              |
| 00F 7 hadraam anartu   |                   |                      |
| 005 - 3 bedroom apartr | 9.10m x 3.55m     | 29'10" x             |
| Kitchen/Dining/Living  | 5.85m x 2.65m     |                      |
| Bedroom 1<br>Bedroom 2 | 4.75m x 2.75m     | 19'2" x              |
| Bedroom 3              | 4.80m x 2.75m     | 15'6" x<br>15'8" x 8 |
| bedroom 3              | 4.80III X 2.70III | 15 0 X C             |
| 006 - 2 bedroom apartr |                   | 40.00                |
| Kitchen/Dining/Living  | 3.90m x 7.85m     | 12'9" x 2            |
| Bedroom 1              | 5.45m x 3.25m     | 17'10" x 1           |
| Bedroom 2              | 4.10m x 2.75m     | 13'5" x              |
| 007 - 2 bedroom apartr | nent              |                      |
| Kitchen/Dining/Living  | 5.65m x 6.30m     | 18'6" x 2            |
| Bedroom 1              | 5.05m x 3.10m     | 16'6" x 1            |
| Bedroom 2              | 4.90m x 3.00m     | 16'0" x 9            |
| 008 - 2 bedroom apartr | ment              |                      |
| Kitchen/Dining/Living  | 8.10m x 4.65m     | 26'6" x 1            |
| Bedroom 1              | 3.70m x 3.55m     | 12'1" x              |
| Bedroom 2              | 3.70m x 3.40m     | 12'1" x              |
| 009 - 2 bedroom apartr | ment              |                      |
| /5: . /                | 6.70m x 5.35m     | 21'11" x 1           |
| Kitchen/Dining/Living  | 4.75mg v 7.05mg   | 14'3" x 1            |
| Bedroom 1              | 4.35m x 3.05m     | 1 <del>+</del> 3 × 1 |

2 bed

US = Utilities Store

3 bed

HIU = Heat Interface Unit

W = Wardrobe

[ ] = Indicative wardrobe location

W/D = Washer/Dryer ----- = Reduced ceiling height

💢 = Void