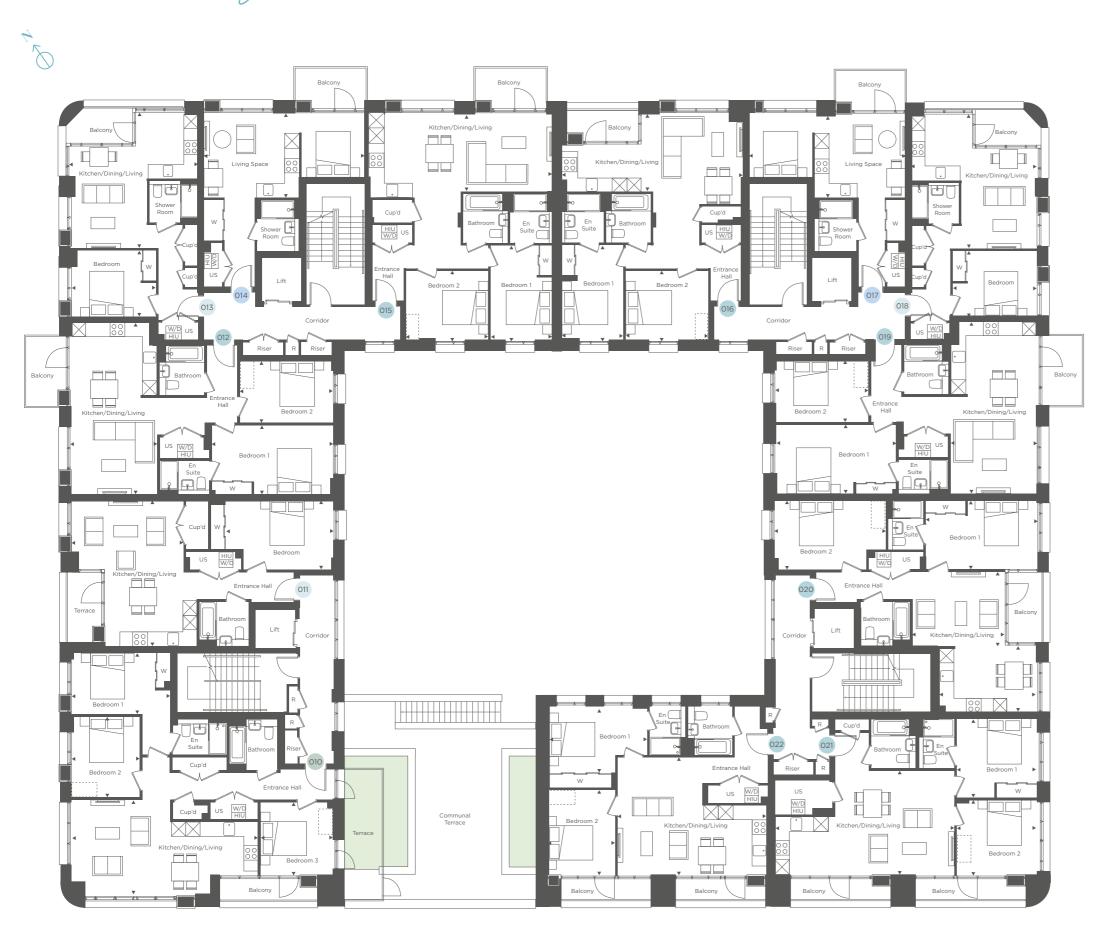

.00m     | 16'0" x 9            |
| 008 - 2 bedroom apartr | ment              |                      |
| Kitchen/Dining/Living  | 8.10m x 4.65m     | 26'6" x 1            |
| Bedroom 1              | 3.70m x 3.55m     | 12'1" x              |
| Bedroom 2              | 3.70m x 3.40m     | 12'1" x              |
| 009 - 2 bedroom apartr | ment              |                      |
| /5: . /                | 6.70m x 5.35m     | 21'11" x 1           |
| Kitchen/Dining/Living  | 4.75mg v 7.05mg   | 14'3" x 1            |
| Bedroom 1              | 4.35m x 3.05m     | 1 <del>+</del> 3 × 1 |

2 bed

US = Utilities Store

3 bed

HIU = Heat Interface Unit

W = Wardrobe

[ ] = Indicative wardrobe location

W/D = Washer/Dryer ----- = Reduced ceiling height

💢 = Void

Building A

### FIRST FLOOR





|