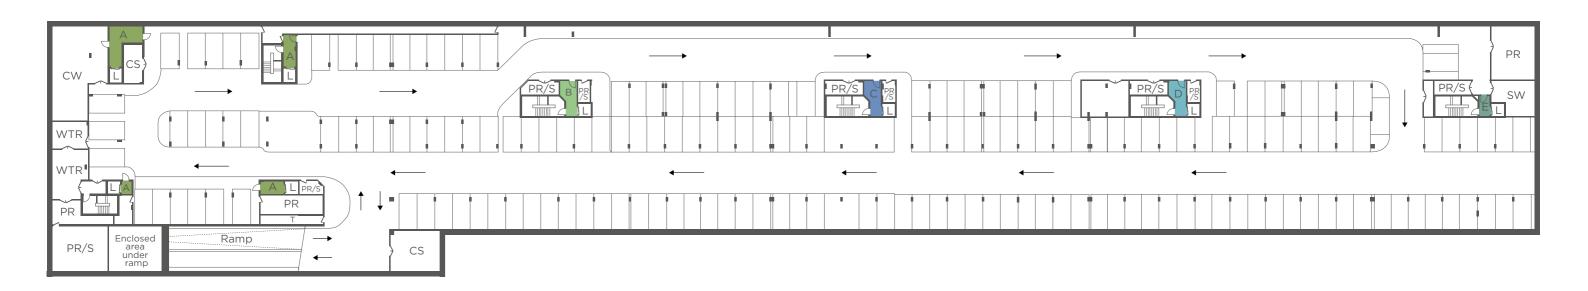

#### PARKING

- Secure basement parking space to each apartment
- Electric car charging points