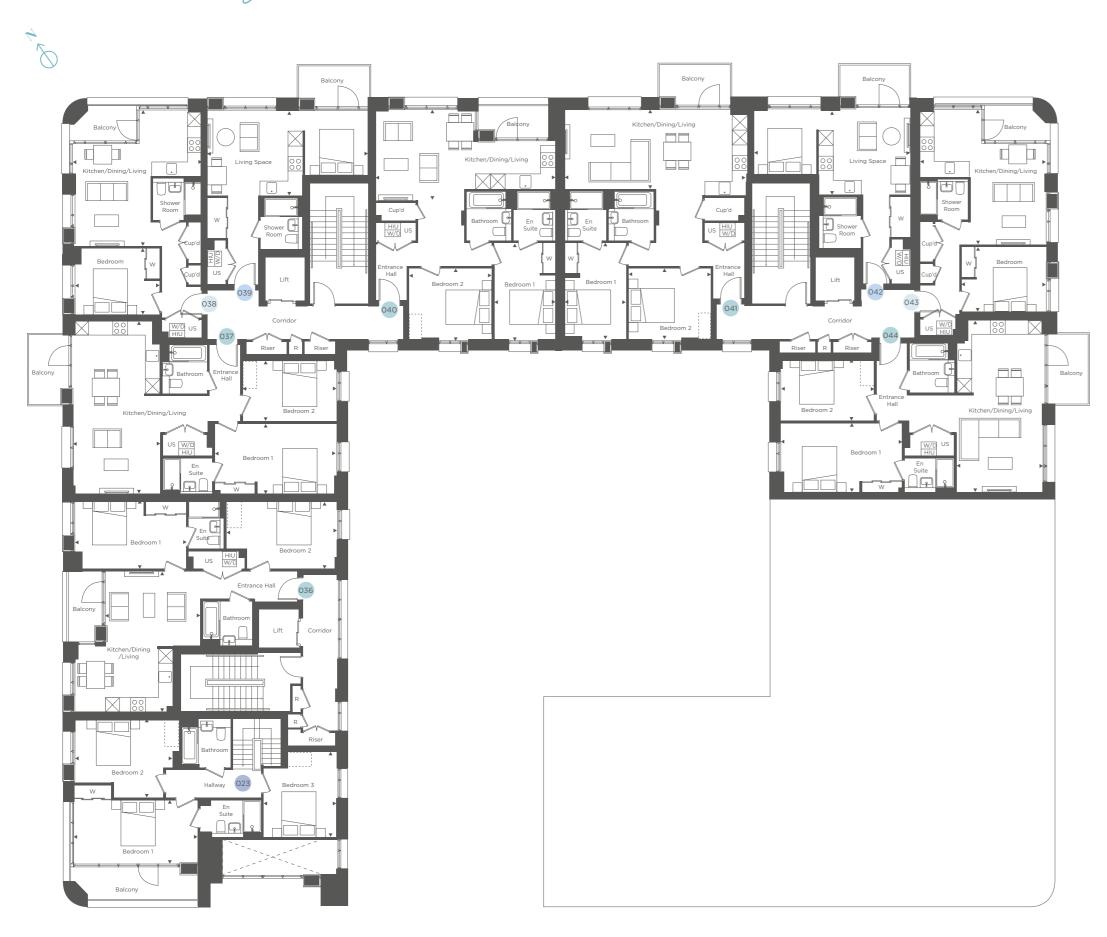

## Building H

### GROUND FLOOR

| Kitchen/Dining/Living  | 5.70m x 6.30m     | 18'8" x 2            |
|------------------------|-------------------|----------------------|
| Bedroom 1              | 5.05m x 3.10m     | 16'6" x 1            |
| Bedroom 2              | 4.90m x 3.00m     | 16'0" x 9            |
| 002 - 2 bedroom apartr | nent              |                      |
| Kitchen/Dining/Living  | 3.85m x 7.85m     | 12'7" x 2            |
| Bedroom 1              | 5.40m x 3.25m     | 17'8" x 1            |
| Bedroom 2              | 4.10m x 2.75m     | 13'5" x              |
| 003 - 2 bedroom apartr | nent              |                      |
| Kitchen/Dining/Living  | 5.65m x 6.20m     | 18'6" x 2            |
| Bedroom 1              | 3.25m x 2.95m     | 10'7" x              |
| Bedroom 2              | 4.45m x 2.80m     | 14'7" x              |
| 004 - 1 bedroom apartn | nent              |                      |
| Kitchen/Dining/Living  | 7.95m x 4.55m     | 26'0" x 1            |
| Bedroom                | 4.60m x 2.75m     | 15'1" x              |
| 00F 7 hadraam anartu   |                   |                      |
| 005 - 3 bedroom apartr | 9.10m x 3.55m     | 29'10" x             |
| Kitchen/Dining/Living  | 5.85m x 2.65m     |                      |
| Bedroom 1<br>Bedroom 2 | 4.75m x 2.75m     | 19'2" x              |
| Bedroom 3              | 4.80m x 2.75m     | 15'6" x<br>15'8" x 8 |
| bedroom 3              | 4.80III X 2.70III | 15 0 X C             |
| 006 - 2 bedroom apartr |                   | 40.00                |
| Kitchen/Dining/Living  | 3.90m x 7.85m     | 12'9" x 2            |
| Bedroom 1              | 5.45m x 3.25m     | 17'10" x 1           |
| Bedroom 2              | 4.10m x 2.75m     | 13'5" x              |
| 007 - 2 bedroom apartr | nent              |                      |
| Kitchen/Dining/Living  | 5.65m x 6.30m     | 18'6" x 2            |
| Bedroom 1              | 5.05m x 3.10m     | 16'6" x 1            |
| Bedroom 2              | 4.90m x 3.00m     | 16'0" x 9            |
| 008 - 2 bedroom apartr | ment              |                      |
| Kitchen/Dining/Living  | 8.10m x 4.65m     | 26'6" x 1            |
| Bedroom 1              | 3.70m x 3.55m     | 12'1" x              |
| Bedroom 2              | 3.70m x 3.40m     | 12'1" x              |
| 009 - 2 bedroom apartr | ment              |                      |
| /5: . /                | 6.70m x 5.35m     | 21'11" x 1           |
| Kitchen/Dining/Living  | 4.75mg v 7.05mg   | 14'3" x 1            |
| Bedroom 1              | 4.35m x 3.05m     | 1 <del>+</del> 3 × 1 |

2 bed

US = Utilities Store

3 bed

HIU = Heat Interface Unit

W = Wardrobe

[ ] = Indicative wardrobe location

W/D = Washer/Dryer ----- = Reduced ceiling height

💢 = Void