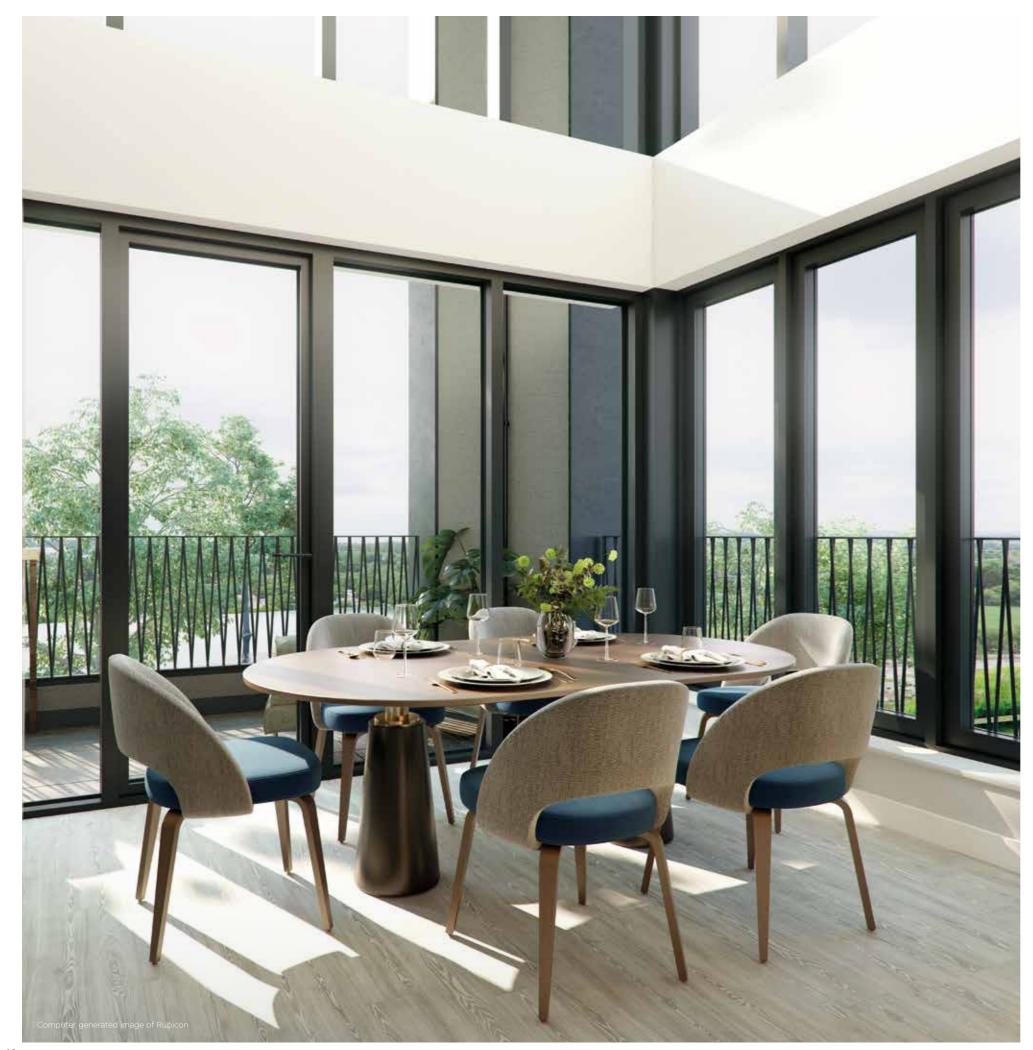

## breathlaking style

RUBICON'S INTERIOR IS
JUST AS EXCITING AS ITS
EXTERIOR. THESE ARE
HOMES THAT MAKE AN
IMPACT, FROM THE MOMENT
YOU STEP THROUGH YOUR
FRONT DOOR.

The apartments have their own sophisticated look, with black industrial-style glazing, and sleek finish. Top floor apartments feature high vaulted ceilings, adding to the sense of space and airiness. Natural materials and a cool colour palette make the most of the abundant light and enhance the modern aesthetic.

The finish throughout is of exceptional quality, with state-of-the-art fixtures and fittings, and meticulous attention to detail.

10