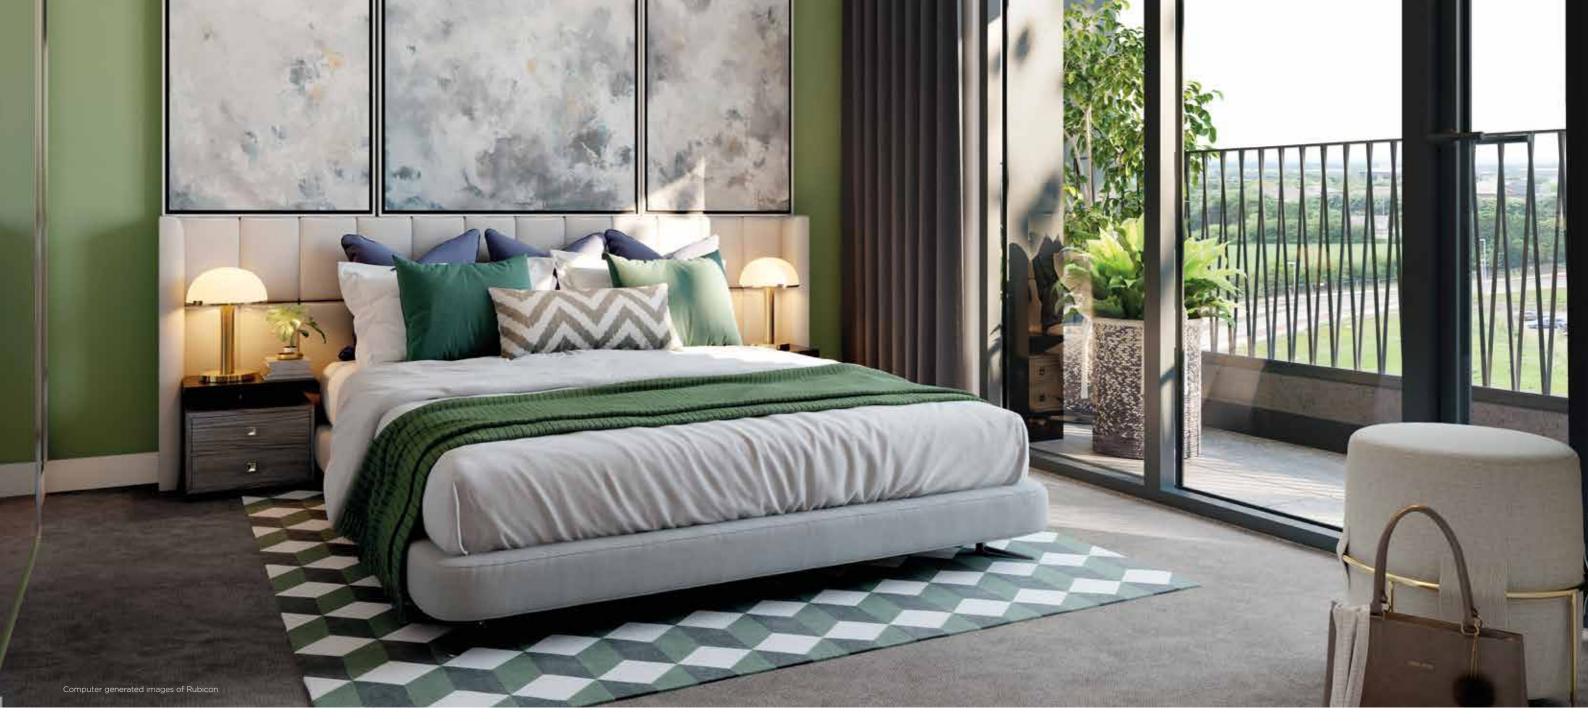

## breathlaking style

RUBICON'S INTERIOR IS
JUST AS EXCITING AS ITS
EXTERIOR. THESE ARE
HOMES THAT MAKE AN
IMPACT, FROM THE MOMENT
YOU STEP THROUGH YOUR
FRONT DOOR.

The apartments have their own sophisticated look, with black industrial-style glazing, and sleek finish. Top floor apartments feature high vaulted ceilings, adding to the sense of space and airiness. Natural materials and a cool colour palette make the most of the abundant light and enhance the modern aesthetic.

The finish throughout is of exceptional quality, with state-of-the-art fixtures and fittings, and meticulous attention to detail.

10

#### **DECORATIVE FINISHES**

- Built-in sliding door wardrobe with LED lighting to master bedroom
- White timber staircase with carpeted treads and risers to duplex apartments
- Square cut skirting and architrave
- Walls painted in white emulsion
- Smooth ceilings in white emulsion