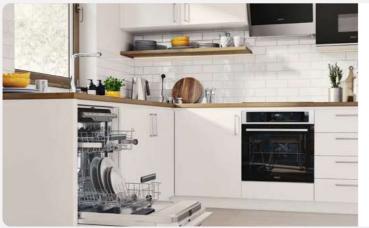

#### **Kitchens**

All of our kitchens are fitted with beautiful units and worktops and you can choose your preferred style and colour to create your perfect cooking and entertaining space.

A range of accessories including stylish splashbacks, a stainless steel sink and Zeno Taps, and lighting give your kitchen a clean, contemporary finish. You'll get a modern, energy efficient Zanussi oven with built-in gas hob and integrated hood.