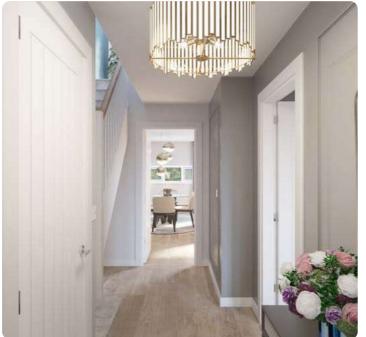

#### **Kitchens**

All of our kitchens are fitted with beautiful units and worktops and you can choose your preferred style and colour to create your perfect cooking and entertaining space.

A range of accessories including stylish splashbacks, a stainless steel sink and Zeno Taps, and lighting give your kitchen a clean, contemporary finish. You'll get a modern, energy efficient Zanussi oven with built-in gas hob and integrated hood.