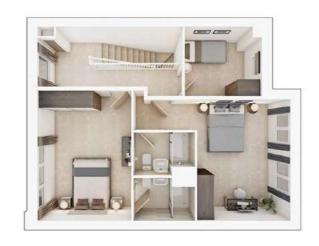

#### SECOND FLOOR

| Bedroom 3<br>4.57m × 3.29m        | 15' 0" × 10' 9"  |
|-----------------------------------|------------------|
| <b>Bedroom 4</b><br>3.26m × 4.25m | 10' 8" × 13' 11" |
| <b>Bedroom 5</b><br>2.70m × 2.42m | 8' 10" × 7' 11"  |