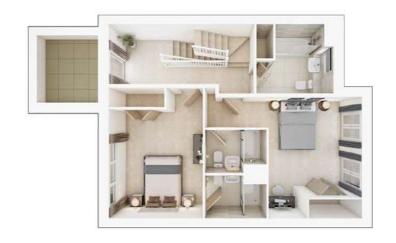

| FIRST FLOOR Bedroom 1 |                  |
|-----------------------|------------------|
| 4.57m × 3.29m         | 15' 0" × 10' 9"  |
| Bedroom 2             |                  |
| 3.26m × 4.25m         | 10' 8" × 13' 11" |
| Terrace               |                  |
| 2.66m × 2.88m         | 8' 9" × 9' 5"    |
|                       |                  |

#### SECOND FLOOR

| Bedroom 3<br>4.57m × 3.29m        | 15' 0" × 10' 9"  |
|-----------------------------------|------------------|
| <b>Bedroom 4</b><br>3.26m × 4.25m | 10' 8" × 13' 11" |
| <b>Bedroom 5</b><br>2.70m × 2.42m | 8' 10" × 7' 11"  |