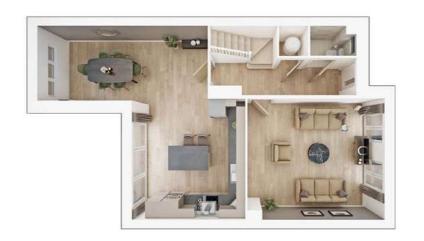

#### GROUND FLOOR

| Kitchen                             | OCK              |
|-------------------------------------|------------------|
| 4.25m × 3.97m                       | 13' 11" × 13' 0" |
| <b>Dining room</b><br>5.75m × 2.61m | 18' 10" × 8' 7"  |
| <b>Lounge</b><br>4.25m × 4.81m      | 13' 11" × 15' 9" |

#### Tall and not so narrow

Designed and built with modern city living in mind,
The Dale combines the best characteristics of
townhouses and make them even better. Across
three storeys, you'll find the perfect combination
of generous individual spaces and welcoming
communal areas; ideal for time to yourself as well
as all-important family time.

#### Modern (but still) classic

We have retained some of the classic townhouses' iconic features whilst modernising others to incorporate the best of modern living. Large open spaces, an open-plan kitchen/dining area and a generous garden to give you space to enjoy your home to the fullest extent.