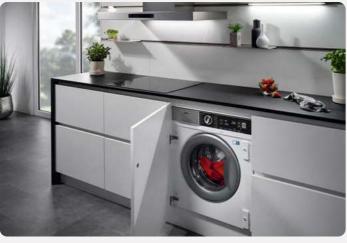

#### **Kitchens**

All of our kitchens are fitted with beautiful units and worktops and you can choose your preferred style and colour to create your perfect cooking and entertaining space.

A range of accessories including stylish splashbacks, a stainless steel sink and Zeno Taps, and lighting give your kitchen a clean, contemporary finish. You'll get a modern, energy efficient Zanussi oven with built-in gas hob and integrated hood.

#### Utility rooms<sup>†</sup>

Units will be fitted to match your chosen kitchen style, complete with a stainless steel sink and Zeno Taps. If your home has a toilet in the utility room, we'll fit a contemporary white basin and toilet for a sleek finish.