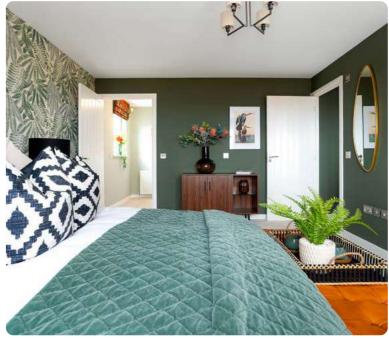

# **Modern Country**

Craving instant warmth? Step into modern country style. Rustic wood warms the room, and overstuffed sofas, dotted with comfy pillows, beckon you to linger. This cosy haven, nature-kissed in tone and texture, welcomes you like a long-awaited hug.