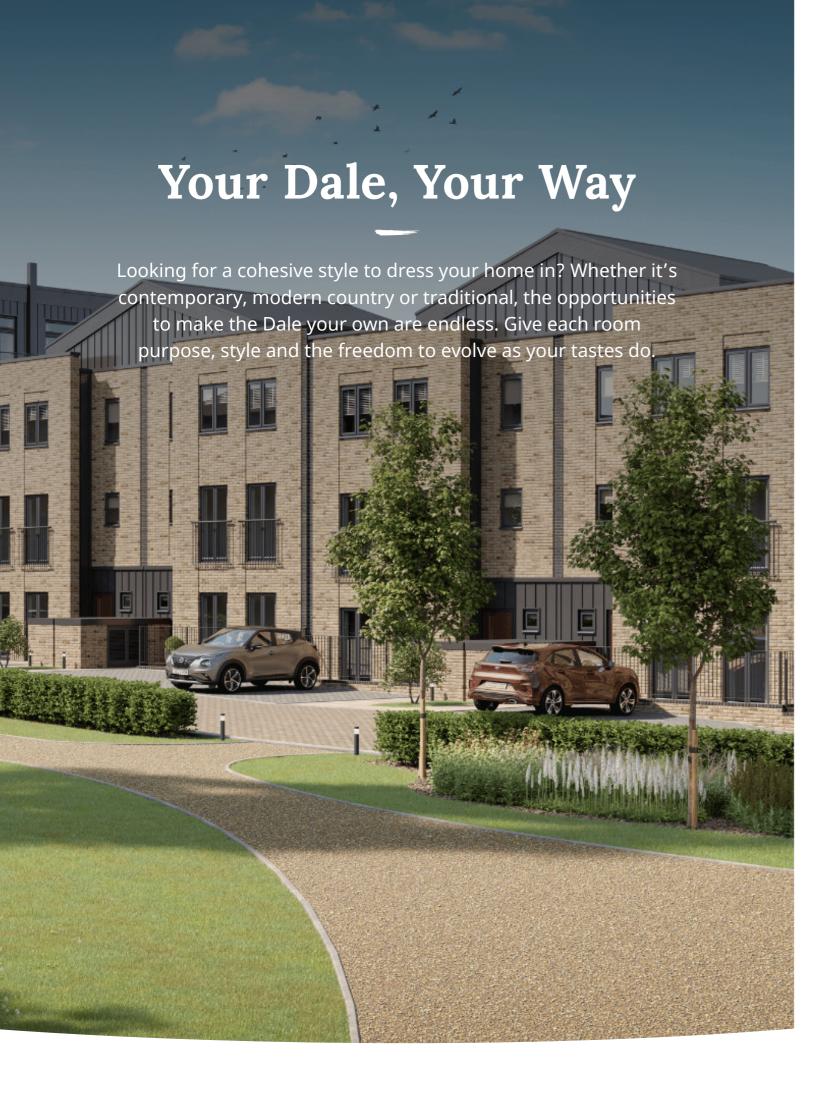

### Contemporary

Transform your home into a chic haven with effortless contemporary touches. Drench one wall in bold colour, contrasting against neutral hues. Embrace oversized frames and living greenery grace clean walls. Surprise the eye with an industrial lampshade as the room's spotlight.

# **Modern Country**

Craving instant warmth? Step into modern country style. Rustic wood warms the room, and overstuffed sofas, dotted with comfy pillows, beckon you to linger. This cosy haven, nature-kissed in tone and texture, welcomes you like a long-awaited hug.

### **Traditional**

There's a reason why classic styles persist over time - they are tried and tested.

Traditional designs meld the best of past aesthetics with modern touches for practical living. Achieve an instantly relaxing ambience in your home by selecting popular, soft colours for the walls. Top off your living space with functional furniture that will make it a cosy haven in no time.