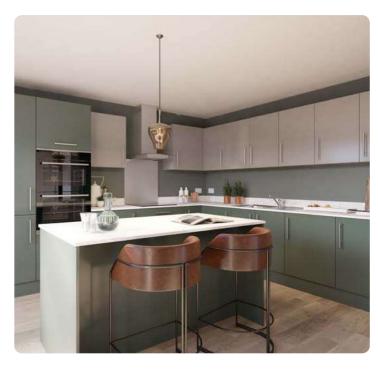

### Contemporary

Transform your home into a chic haven with effortless contemporary touches. Drench one wall in bold colour, contrasting against neutral hues. Embrace oversized frames and living greenery grace clean walls. Surprise the eye with an industrial lampshade as the room's spotlight.

# **Modern Country**

Craving instant warmth? Step into modern country style. Rustic wood warms the room, and overstuffed sofas, dotted with comfy pillows, beckon you to linger. This cosy haven, nature-kissed in tone and texture, welcomes you like a long-awaited hug.

### **Traditional**

There's a reason why classic styles persist over time - they are tried and tested.

Traditional designs meld the best of past aesthetics with modern touches for practical living. Achieve an instantly relaxing ambience in your home by selecting popular, soft colours for the walls. Top off your living space with functional furniture that will make it a cosy haven in no time.