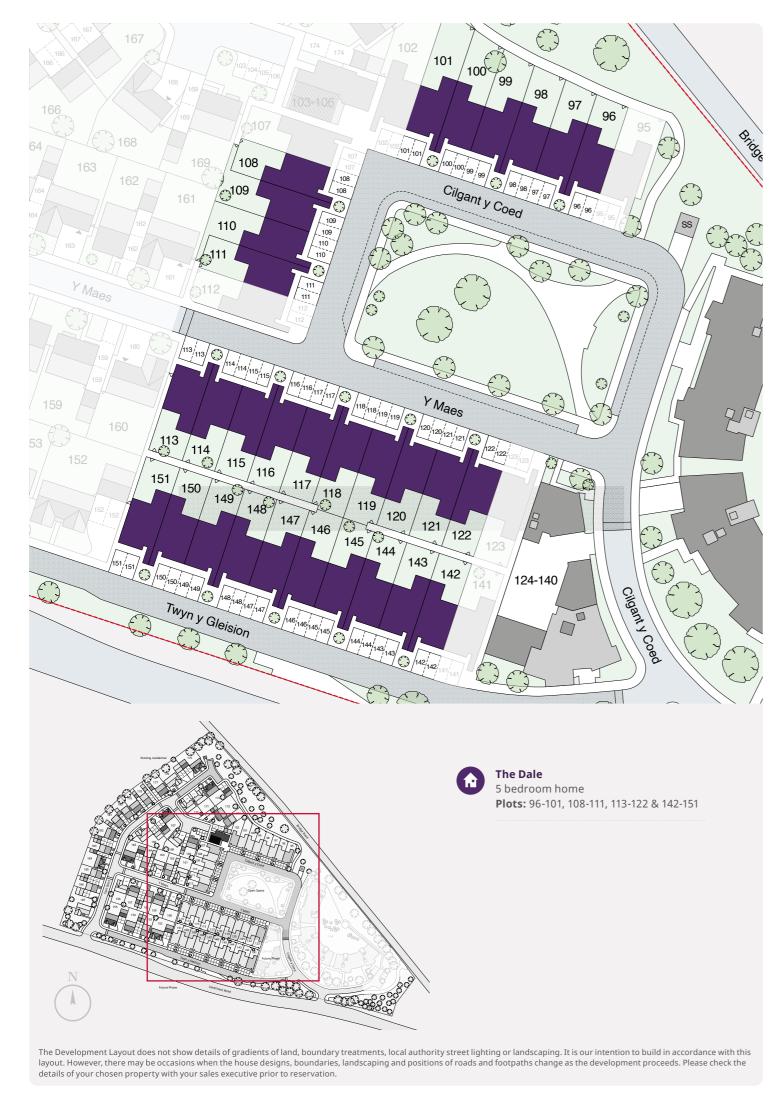

# The Dale

5 BEDROOM HOME

#### GROUND FLOOR

| Kitchen                             | OCK              |
|-------------------------------------|------------------|
| 4.25m × 3.97m                       | 13' 11" × 13' 0" |
| <b>Dining room</b><br>5.75m × 2.61m | 18' 10" × 8' 7"  |
| <b>Lounge</b><br>4.25m × 4.81m      | 13' 11" × 15' 9" |

| FIRST FLOOR Bedroom 1 |                  |
|-----------------------|------------------|
| 4.57m × 3.29m         | 15' 0" × 10' 9"  |
| Bedroom 2             |                  |
| 3.26m × 4.25m         | 10' 8" × 13' 11" |
| Terrace               |                  |
| 2.66m × 2.88m         | 8' 9" × 9' 5"    |
|                       |                  |

#### SECOND FLOOR

| Bedroom 3<br>4.57m × 3.29m        | 15' 0" × 10' 9"  |
|-----------------------------------|------------------|
| <b>Bedroom 4</b><br>3.26m × 4.25m | 10' 8" × 13' 11" |
| <b>Bedroom 5</b><br>2.70m × 2.42m | 8' 10" × 7' 11"  |