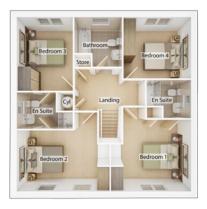

### **The Geddes**

#### 4 BEDROOM HOME, TOTAL 1348sq ft / 125.2m<sup>2</sup>

#### FIRST FLOOR

| <b>Bedroom 1</b> <sup>(max)</sup><br>3.78m × 3.89m          | 12' 5" × 13' 1" |
|-------------------------------------------------------------|-----------------|
| <b>Bedroom 2</b> <sup>(max)</sup><br>4.39m × 2.88m          | 14' 5" × 9' 6"  |
| <b>Bedroom 3</b><br>2.65m × 3.48m                           | 8' 8" × 11' 5"  |
| <b>Bedroom 4</b><br>3.19m × 2.89m                           | 10' 6" × 9' 6"  |
| <b>Bathroom</b> <sup>(max)</sup><br>2.25m × 2.34m           | 7′ 5″ × 7′ 8″   |
| En suite 1 <sup>(over shower)</sup><br>2.10m × 1.81m        | 6' 11 × 5' 11   |
| <b>En suite 2</b> <sup>(over shower)</sup><br>2.65m × 1.73m | 8′ 8″ × 5′ 8″   |