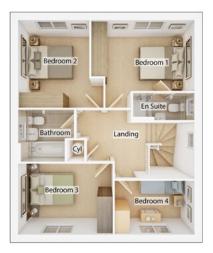

#### FIRST FLOOR

| <b>Bedroom 1</b><br>3.55m x 3.65m                         | 11' 8" x 12' 0" |
|-----------------------------------------------------------|-----------------|
| <b>Bedroom 2</b><br>3.04m x 3.65m                         | 10' 0" x 12' 0" |
| <b>Bedroom 3</b> <sup>(max)</sup><br>3.76m x 3.05m        | 12' 4" x 10' 0" |
| Bathroom <sup>(over bath)</sup><br>2.83m x 2.03m          | 9′ 4″ x 6′ 8″   |
| <b>En suite</b> <sup>(over shower)</sup><br>2.44m x 1.84m | 8' 0" x 6' 1"   |