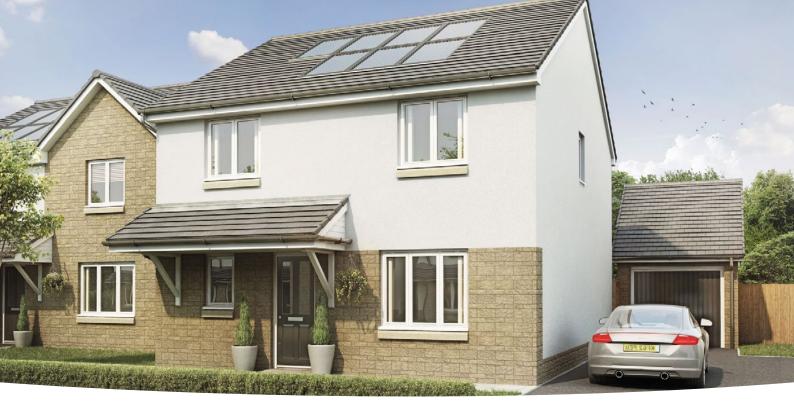

/ 94.3m<sup>2</sup>



#### **GROUND FLOOR**

#### Kitchen (max)

2.68m x 3.56m 8' 10" x 11' 8"

#### **Living Room/Dining Area** 3.87m x 5.47m 12' 9" x

3.87m x 5.47m 12' 9" x 18' 0" WC <sup>(max)</sup>

1.73m x 2.13m 5' 8" x 7' 0"

Bedroom 2 Bedroom 2 En Suite Store Bedroom 3 Bedroom 3 Bedroom 3

#### FIRST FLOOR

| <b>Bedroom 1</b><br>3.55m x 3.65m                         | 11' 8" x 12' 0" |
|-----------------------------------------------------------|-----------------|
| <b>Bedroom 2</b><br>3.04m x 3.65m                         | 10' 0" x 12' 0" |
| <b>Bedroom 3</b> <sup>(max)</sup><br>3.76m x 3.05m        | 12' 4" x 10' 0" |
| Bathroom <sup>(over bath)</sup><br>2.83m x 2.03m          | 9′ 4″ x 6′ 8″   |
| <b>En suite</b> <sup>(over shower)</sup><br>2.44m x 1.84m | 8' 0" x 6' 1"   |



### The Drummond

#### 4 BEDROOM HOME, TOTAL 1205sq ft / 111.9m<sup>2</sup>



#### **GROUND FLOOR**

| <b>Kitchen</b><br>3.07m x 3.80m     | 10' 1" x 12' 6" |
|-------------------------------------|-----------------|
| <b>Living Room</b><br>3.44m x 4.99m | 11' 3″ x 16' 4″ |
| Dining Room<br>3.72m x 3.11m        | 12' 2" x 10' 3" |
| <b>WC</b><br>1.86m x 1.16m          | 6′ 1″ x 3′ 10″  |



#### **FIRST FLOOR**

| <b>Bedroom 1</b><br>3.97m x 2.72m          | 13' 0" x 8' 11"                 |
|--------------------------------------------|---------------------------------|
| <b>Bedroom 2</b><br>2.74m x 3.36m          | 9′ 0″ x 11′ 0″                  |
| <b>Bedroom 3</b><br>3.65m x 2.72m          | 12' 0" x 8' 11"                 |
| Bedroom 4                                  |