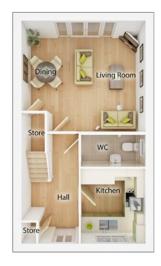

### **The Andrew**

2 BEDROOM HOME, TOTAL 727 sq ft / 66.5m<sup>2</sup>

#### **GROUND FLOOR**

Kitchen

2.06m × 3.30m 6' 9" × 10' 10"

#### Living Room/Dining Area

4.02m x 3.54m 13' 2" x 11' 8"

WC

1.80m x 1.22m

5′ 11″ x 4′ 0″

### FIRST FLOOR

| Bedroom 1                       |                 |
|---------------------------------|-----------------|
| 4.02m x 3.59m                   | 13' 2" x 11' 9" |
| Bedroom 2 (max)                 |                 |
| 4.02m x 2.40m                   | 13' 2" x 7' 11" |
| Bathroom <sup>(over bath)</sup> |                 |
| 1.77m x 2.10m                   | 5′ 10″ x 6′ 11″ |