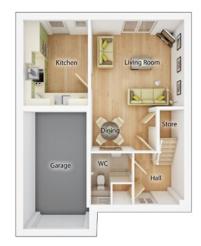

### **The Chalmers**

3 BEDROOM HOME, TOTAL 1015sq ft / 94.3m<sup>2</sup>

#### **GROUND FLOOR**

#### Kitchen (max)

2.68m x 3.56m 8' 10" x 11' 8"

#### **Living Room/Dining Area** 3.87m x 5.47m 12' 9" x

3.87m x 5.47m 12' 9" x 18' 0" WC <sup>(max)</sup>

1.73m x 2.13m 5' 8" x 7' 0"

Bedroom 2 Bedroom 2 En Suite Store Bedroom 3 Bedroom 3 Bedroom 3