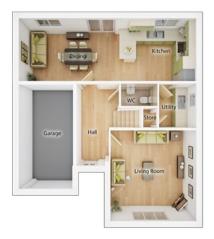

#### **GROUND FLOOR**

Kitchen

2.06m × 3.30m 6' 9" × 10' 10"

#### Living Room/Dining Area

4.02m x 3.54m 13' 2" x 11' 8"

WC

1.80m x 1.22m

5′ 11″ x 4′ 0″