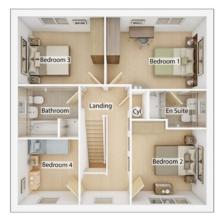

### **The Geddes**

#### 4 BEDROOM HOME, TOTAL 1348sq ft / 125.2m<sup>2</sup>

#### FIRST FLOOR

| <b>Bedroom 1</b> <sup>(max)</sup><br>3.78m × 3.89m          | 12' 5" × 13' 1" |
|-------------------------------------------------------------|-----------------|
| <b>Bedroom 2</b> <sup>(max)</sup><br>4.39m × 2.88m          | 14' 5" × 9' 6"  |
| <b>Bedroom 3</b><br>2.65m × 3.48m                           | 8' 8" × 11' 5"  |
| <b>Bedroom 4</b><br>3.19m × 2.89m                           | 10' 6" × 9' 6"  |
| <b>Bathroom</b> <sup>(max)</sup><br>2.25m × 2.34m           | 7′ 5″ × 7′ 8″   |
| En suite 1 <sup>(over shower)</sup><br>2.10m × 1.81m        | 6' 11 × 5' 11   |
| <b>En suite 2</b> <sup>(over shower)</sup><br>2.65m × 1.73m | 8′ 8″ × 5′ 8″   |