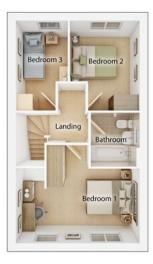

### **The Andrew**

2 BEDROOM HOME, TOTAL 727 sq ft / 66.5m<sup>2</sup>

### FIRST FLOOR

| Bedroom 1                       |                 |
|---------------------------------|-----------------|
| 4.02m x 3.59m                   | 13' 2" x 11' 9" |
| Bedroom 2 (max)                 |                 |
| 4.02m x 2.40m                   | 13' 2" x 7' 11" |
| Bathroom <sup>(over bath)</sup> |                 |
| 1.77m x 2.10m                   | 5′ 10″ x 6′ 11″ |