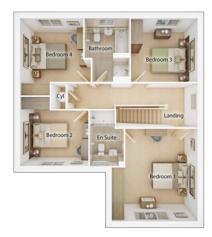

### FIRST FLOOR

| Bedroom 1                       |                 |
|---------------------------------|-----------------|
| 4.02m x 3.59m                   | 13' 2" x 11' 9" |
| Bedroom 2 (max)                 |                 |
| 4.02m x 2.40m                   | 13' 2" x 7' 11" |
| Bathroom <sup>(over bath)</sup> |                 |
| 1.77m x 2.10m                   | 5′ 10″ x 6′ 11″ |