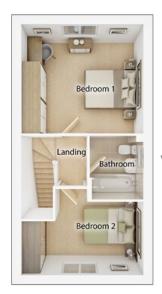

### **The Andrew**

2 BEDROOM HOME, TOTAL 727 sq ft / 66.5m<sup>2</sup>

### FIRST FLOOR

| Bedroom 1                       |                 |
|---------------------------------|-----------------|
| 4.02m x 3.59m                   | 13' 2" x 11' 9" |
| Bedroom 2 (max)                 |                 |
| 4.02m x 2.40m                   | 13' 2" x 7' 11" |
| Bathroom <sup>(over bath)</sup> |                 |
| 1.77m x 2.10m                   | 5′ 10″ x 6′ 11″ |