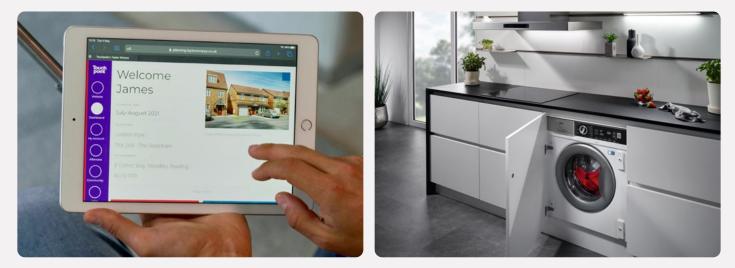

### Personalise your home

A new Taylor Wimpey home is a blank canvas, ready for you to put your stamp on even before you move in.

You can choose from a range of high quality options for your kitchen, bedroom and bathroom to suit your taste – and all from the comfort of your sofa. We offer dark and light kitchen units and patterned or plain tiles for your bathroom, so whatever your preferred style we've got you covered.

Using our innovative Options Online tool, you can visualise your new home room-by-room and customise each as you go. You can also choose your options with the help of your Sales Executive if you'd prefer.