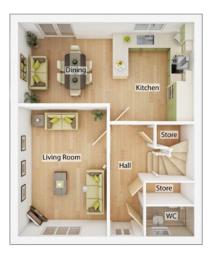

### **The Chalmers**

3 BEDROOM HOME, TOTAL 1015sq ft / 94.3m<sup>2</sup>

#### **GROUND FLOOR**

#### Kitchen (max)

2.68m x 3.56m 8' 10" x 11' 8"

#### **Living Room/Dining Area** 3.87m x 5.47m 12' 9" x

3.87m x 5.47m 12' 9" x 18' 0" WC <sup>(max)</sup>

1.73m x 2.13m 5' 8" x 7' 0"

Bedroom 2 Bedroom 2 En Suite Store Bedroom 3 Bedroom 3 Bedroom 3