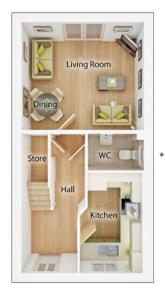

### **The Andrew**

2 BEDROOM HOME, TOTAL 727 sq ft / 66.5m<sup>2</sup>

#### **GROUND FLOOR**

Kitchen

2.06m × 3.30m 6' 9" × 10' 10"

#### Living Room/Dining Area

4.02m x 3.54m 13' 2" x 11' 8"

WC

1.80m x 1.22m

5′ 11″ x 4′ 0″