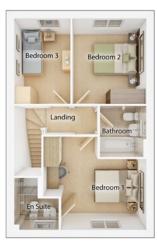

### **The Chalmers**

3 BEDROOM HOME, TOTAL 1015sq ft / 94.3m<sup>2</sup>

#### FIRST FLOOR

| <b>Bedroom 1</b><br>3.55m x 3.65m                         | 11' 8" x 12' 0" |
|-----------------------------------------------------------|-----------------|
| <b>Bedroom 2</b><br>3.04m x 3.65m                         | 10' 0" x 12' 0" |
| <b>Bedroom 3</b> <sup>(max)</sup><br>3.76m x 3.05m        | 12' 4" x 10' 0" |
| Bathroom <sup>(over bath)</sup><br>2.83m x 2.03m          | 9′ 4″ x 6′ 8″   |
| <b>En suite</b> <sup>(over shower)</sup><br>2.44m x 1.84m | 8' 0" x 6' 1"   |