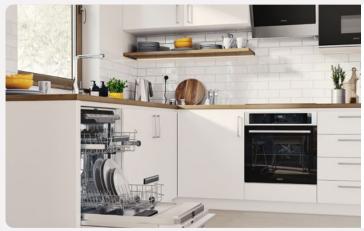

#### **Kitchens**

All of our kitchens are fitted with beautiful units and worktops and you can choose your preferred style and colour to create your perfect cooking and entertaining space.

A range of accessories including stylish splashbacks, a stainless steel sink and Zeno Taps, and lighting give your kitchen a clean, contemporary finish. You'll get a modern, energy efficient oven with built-in gas hob and integrated hood and extractor fan from the Electrolux group.

#### Utility $rooms^{\dagger}$

Units will be fitted to match your chosen kitchen style, complete with a stainless steel sink and Zeno Taps. If your home has a toilet in the utility room, we'll fit a contemporary white basin and toilet for a sleek finish.