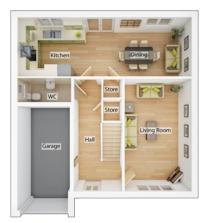

### **The Geddes**

#### 4 BEDROOM HOME, TOTAL 1348sq ft / 125.2m<sup>2</sup>

#### **GROUND FLOOR** Kitchen/Dining Area

8.27m × 2.80m 27' 2" × 9' 2"

| Living Room   |                 |
|---------------|-----------------|
| 3.16m × 5.34m | 10' 5" × 17' 6" |
| WC            |                 |
| 2.54m × 1.14m | 8′ 4″ × 3′ 9″   |