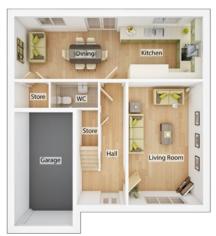

### **The Andrew**

2 BEDROOM HOME, TOTAL 727 sq ft / 66.5m<sup>2</sup>

#### **GROUND FLOOR**

Kitchen

2.06m × 3.30m 6' 9" × 10' 10"

#### Living Room/Dining Area

4.02m x 3.54m 13' 2" x 11' 8"

WC

1.80m x 1.22m

5′ 11″ x 4′ 0″

### FIRST FLOOR

| Bedroom 1                       |                 |
|---------------------------------|-----------------|
| 4.02m x 3.59m                   | 13' 2" x 11' 9" |
| Bedroom 2 (max)                 |                 |
| 4.02m x 2.40m                   | 13' 2" x 7' 11" |
| Bathroom <sup>(over bath)</sup> |                 |
| 1.77m x 2.10m                   | 5′ 10″ x 6′ 11″ |