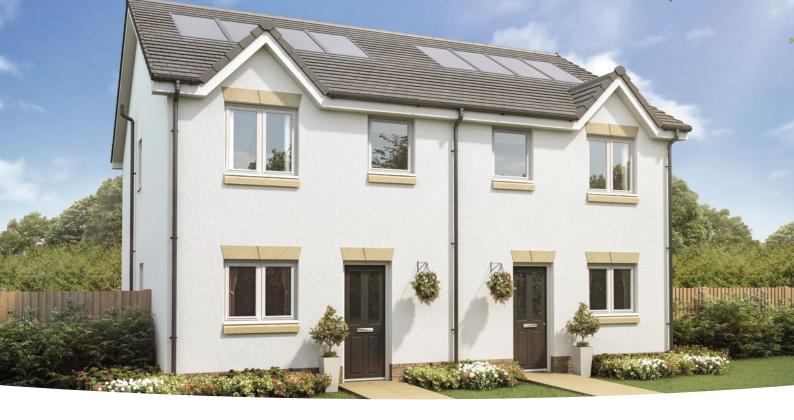

andard specifications are correct at time of going to print, but are subject to change without notice. Please contact the Sales Executive for further information.





### **The Andrew**

2 BEDROOM HOME, TOTAL 727 sq ft / 66.5m<sup>2</sup>



#### **GROUND FLOOR**

Kitchen

2.06m × 3.30m 6' 9" × 10' 10"

#### Living Room/Dining Area

4.02m x 3.54m 13' 2" x 11' 8"

WC

1.80m x 1.22m

5′ 11″ x 4′ 0″



### FIRST FLOOR

| Bedroom 1                       |                 |
|---------------------------------|-----------------|
| 4.02m x 3.59m                   | 13' 2" x 11' 9" |
| Bedroom 2 (max)                 |                 |
| 4.02m x 2.40m                   | 13' 2" x 7' 11" |
| Bathroom <sup>(over bath)</sup> |                 |
| 1.77m x 2.10m                   | 5′ 10″ x 6′ 11″ |



### **The Baxter**

#### 3 BEDROOM HOME, TOTAL 818 sq ft / 76m<sup>2</sup>



### GROUND FLOOR

| KILLIEI       |                |
|---------------|----------------|
| 2.39m x 2.77m | 7′ 10″ x 9′ 1″ |

| Living Room/Dini | ng Area (max)   |
|------------------|-----------------|
| 4.58m x 4.10m    | 15' 0" x 13' 5" |

**WC** 2.39m x 1.17m

. .

7′ 10″ x 3′ 10″

(----



#### **FIRST FLOOR**

| <b>Bedroom 1</b> <sup>(max)</sup><br>4.58m x 3.64m | 15' 0" x 11' 11" |
|----------------------------------------------------|------------------|
| <b>Bedroom 2</b> <sup>(max)</sup><br>2.59m x 3.33m | 8' 6" x 10' 11"  |
| <b>Bedroom 3</b> <sup>(max)</sup><br>1.92m x 3.33m | 6' 4" x 10' 11"  |
| Bathroom <sup>(over bath)</sup><br>1.81m x 2.00m   | 5' 11" x 6' 7"   |



### The Blair

#### 3 BEDROOM