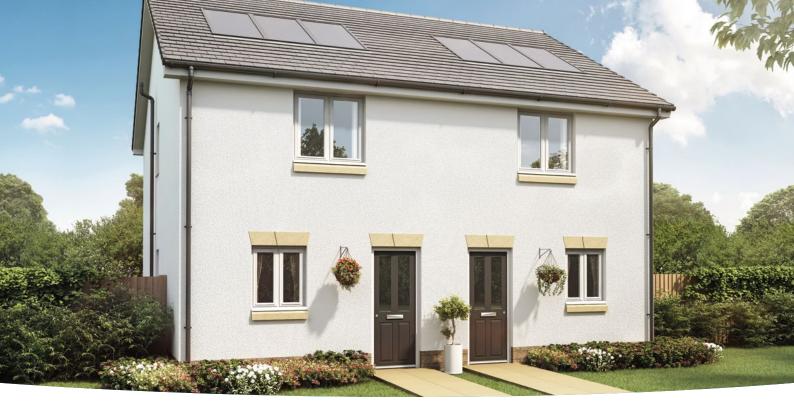

| $\checkmark$ |
| NHBC 10-year Warranty                                                     |              |
| NHBC 10 year Build Mark policy                                            | $\checkmark$ |
| Taylor Wimpey warranty for 2 years from date of Legal Completion          | ✓            |

✓ = Standard features \* = Options, upgrades and colour choices are available subject to stage of construction † = Where applicable

All of the specification listed is included in our houses as standard. For the specification included in our apartments, please see the separate apartment specification list. Standard specifications are correct at time of going to print, but are subject to change without notice. Please contact the Sales Executive for further information.





### **The Andrew**

2 BEDROOM HOME, TOTAL 727 sq ft / 66.5m<sup>2</sup>



#### **GROUND FLOOR**

Kitchen

2.06m × 3.30m 6' 9" × 10' 10"

#### Living Room/Dining Area

4.02m x 3.54m 13' 2" x 11' 8"

WC

1.80m x 1.22m

5′ 11″ x 4′ 0″



### FIRST FLOOR

| Bedroom 1                       |                 |
|---------------------------------|-----------------|
| 4.02m x 3.59m                   | 13' 2" x 11' 9" |
| Bedroom 2 (max)                 |                 |
| 4.02m x 2.40m                   | 13' 2" x 7' 11" |
| Bathroom <sup>(over bath)</sup> |                 |
| 1.77m x 2.10m                   | 5′ 10″ x 6′ 11″ |



### **The Baxter**

#### 3 BEDROOM HOME, TOTAL 818 sq ft / 76m<sup>2</sup>



### GROUND FLOOR

| KILLIEI       |                |
|---------------|----------------