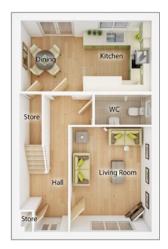

### **The Andrew**

2 BEDROOM HOME, TOTAL 727 sq ft / 66.5m<sup>2</sup>

#### **GROUND FLOOR**

Kitchen

2.06m × 3.30m 6' 9" × 10' 10"

#### Living Room/Dining Area

4.02m x 3.54m 13' 2" x 11' 8"

WC

1.80m x 1.22m

5′ 11″ x 4′ 0″