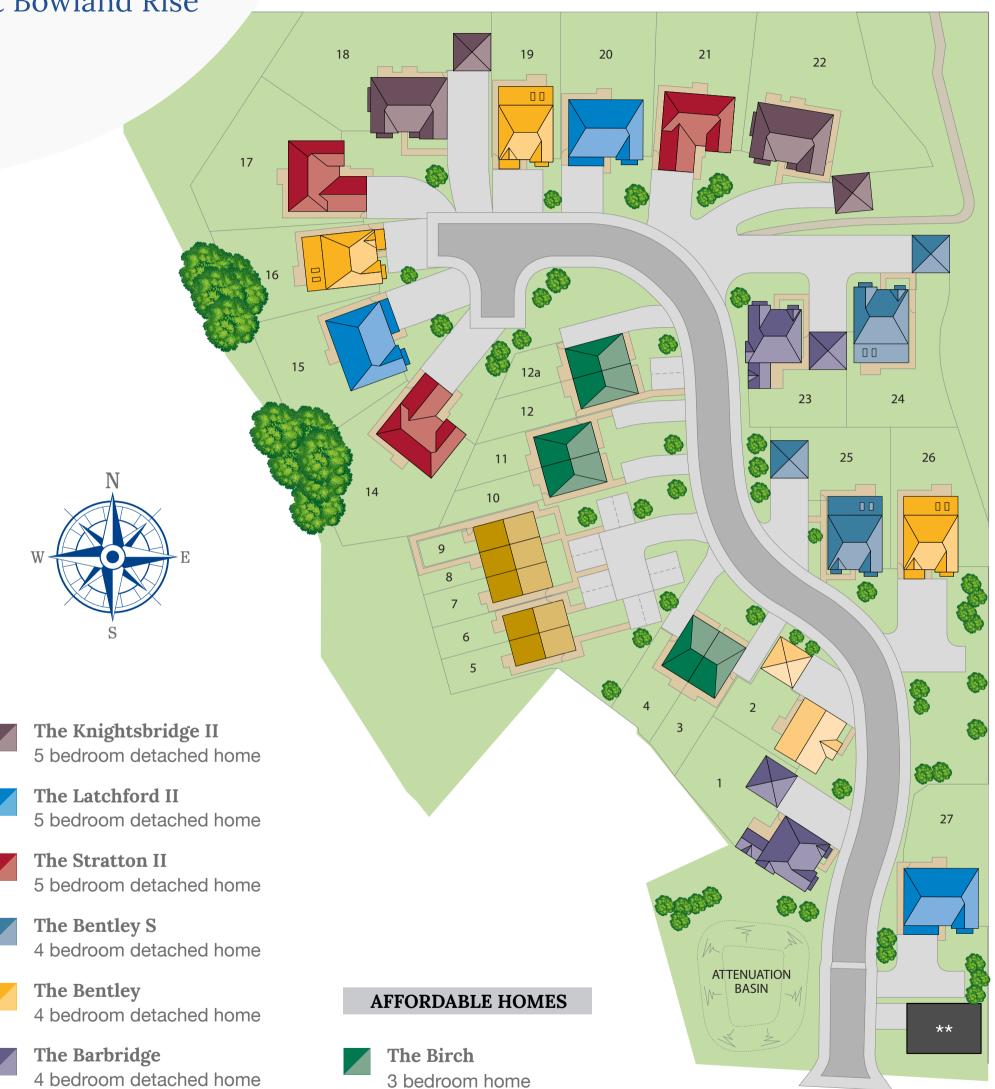

# Bowland Rise

Abbeystead Road, Dolphinholme, Lancashire LA2 9AY

## Site layout & Specification

Built with you in mind

Energy efficient condensing boiler positioned in the garage or utility

Thermostatic controlled radiator valves\*

Dual zone programmable heating controls

jones-homes.co.uk/bowland-rise

Site layout at Bowland Rise

## The Hollin

4 bedroom detached home

**The Handforth** 2 bedroom home

\*\* Pump Station Plots 5-9 are affordable Handforth homes Plots 3,4,10,11,12 & 12a are affordable Birch homes.

These details are prepared for the guidance of prospective purchasers and do not form part of any contract, purchasers are required to rely on deed plans for full boundary details. Jones Homes reserve the right to vary details and specification from time to time as may be necessary.