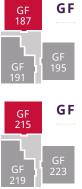

2 BEDROOM APARTMENTS, PLOTS 187, 215, 188 & 216

PLOTS 187 & 215

| Living room/Dining/ | Kitchen         |
|---------------------|-----------------|
| 3.48m × 7.05m       | 11' 5" × 23' 2" |
| Bedroom 1           |                 |
| 4.62m × 2.70m       | 15' 2" × 8' 10" |
| Bedroom 2           |                 |
| 3.39m × 2.02m       | 11' 1" × 6' 8"  |

| 6<br>Kitchen    |
|-----------------|
| 11' 5" × 23' 2" |
|                 |
| 15' 2" × 8' 10" |
|                 |
| 11' 1" × 6' 8"  |
|                 |

2 BEDROOM APARTMENTS, PLOTS 189, 217, 190 & 218

2 BEDROOM APARTMENTS, PLOTS 191, 219, 192 & 220

#### PLOTS 191 & 219

**Living room/Dining/Kitchen** *max.* 4.35m × 7.11m 14' 3" × 23' 4"

| Bedroom 1     |                 |
|---------------|-----------------|
| 3.72m × 3.50m | 12' 2" × 11' 6" |
|               |                 |
| Bedroom 2     |                 |