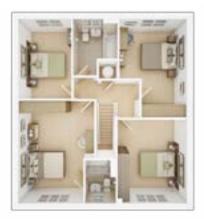

#### GROUND FLOOR

| 4.76m × 3.91m                        | 15' 8" × 12' 10" |
|--------------------------------------|------------------|
| Family room<br>3.26m × 3.91m         | 10' 8" × 12' 10" |
| <b>Kitchen</b><br>3.32m × 4.79m      | 10' 11" × 15' 9" |
| <b>Dining/Study</b><br>2.66m × 3.04m | 8' 9" × 10' 0"   |

#### FIRST FLOOR

| <b>Bedroom 1</b> max.<br>3.64m × 4.91m | 12' 0" × 16' 2"  |
|----------------------------------------|------------------|
| <b>Bedroom 2</b> max.<br>3.32m × 4.00m | 10' 11" × 13' 2" |
| <b>Bedroom 3</b> max.<br>3.23m × 4.72m | 10' 7" × 15' 6"  |
| <b>Bedroom 4</b><br>2.55m × 3.81m      | 8' 4" × 12' 6"   |