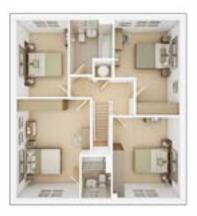

## **The Marford**

#### 4 BEDROOM HOME, TOTAL 1,546 sq ft / 143.64m<sup>2</sup>

#### FIRST FLOOR

| <b>Bedroom 1</b> max.<br>3.64m × 4.91m | 12' 0" × 16' 2"  |
|----------------------------------------|------------------|
| <b>Bedroom 2</b> max.<br>3.32m × 4.00m | 10' 11" × 13' 2" |
| <b>Bedroom 3</b> max.<br>3.23m × 4.72m | 10' 7" × 15' 6"  |
| <b>Bedroom 4</b><br>2.55m × 3.81m      | 8' 4" × 12' 6"   |