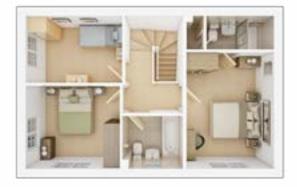

## **The Marford**

#### 4 BEDROOM HOME, TOTAL 1,546 sq ft / 143.64m<sup>2</sup>

#### GROUND FLOOR

| 4.76m × 3.91m                        | 15' 8" × 12' 10" |
|--------------------------------------|------------------|
| Family room<br>3.26m × 3.91m         | 10' 8" × 12' 10" |
| <b>Kitchen</b><br>3.32m × 4.79m      | 10' 11" × 15' 9" |
| <b>Dining/Study</b><br>2.66m × 3.04m | 8' 9" × 10' 0"   |

#### FIRST FLOOR

| <b>Bedroom 1</b> max.<br>3.64m × 4.91m | 12' 0" × 16' 2"  |
|----------------------------------------|------------------|
| <b>Bedroom 2</b> max.<br>3.32m × 4.00m | 10' 11" × 13' 2" |
| <b>Bedroom 3</b> max.<br>3.23m × 4.72m | 10' 7" × 15' 6"  |
| <b>Bedroom 4</b><br>2.55m × 3.81m      | 8' 4" × 12' 6"   |