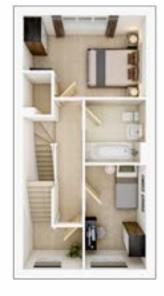

#### GROUND FLOOR

| 4.76m × 3.91m                        | 15' 8" × 12' 10" |
|--------------------------------------|------------------|
| Family room<br>3.26m × 3.91m         | 10' 8" × 12' 10" |
| <b>Kitchen</b><br>3.32m × 4.79m      | 10' 11" × 15' 9" |
| <b>Dining/Study</b><br>2.66m × 3.04m | 8' 9" × 10' 0"   |

#### FIRST FLOOR

| <b>Bedroom 1</b> max.<br>3.64m × 4.91m | 12' 0" × 16' 2"  |
|----------------------------------------|------------------|
| <b>Bedroom 2</b> max.<br>3.32m × 4.00m | 10' 11" × 13' 2" |
| <b>Bedroom 3</b> max.<br>3.23m × 4.72m | 10' 7" × 15' 6"  |
| <b>Bedroom 4</b><br>2.55m × 3.81m      | 8' 4" × 12' 6"   |