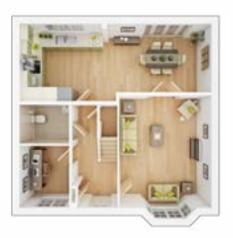

## **The Marford Special**

4 BEDROOM HOME, TOTAL 1,546 sq ft / 143.64m<sup>2</sup>

#### GROUND FLOOR

| 4.76m × 3.91m                        | 15' 8" × 12' 10" |
|--------------------------------------|------------------|
| Family room<br>3.26m × 3.91m         | 10' 8" × 12' 10" |
| <b>Kitchen</b><br>3.32m × 4.79m      | 10' 11" × 15' 9" |
| <b>Dining/Study</b><br>2.66m × 3.04m | 8' 9" × 10' 0"   |