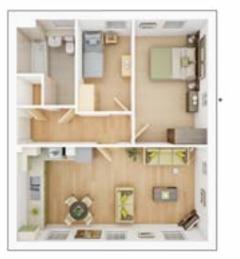

| 15' 2" × 8' 10" |
| Bedroom 2     |                 |
| 3.39m × 2.02m | 11' 1" × 6' 8"  |

 PLOTS 190 & 218

 Living room/Dining/Kitchen

 3.07m × 7.05m
 10' 1" × 23' 2"

 Bedroom 1

 4.22m × 2.70m
 13' 10" × 8' 10"

 Bedroom 2

 2.98m × 2.02m
 9' 9" × 6' 8"



2 BEDROOM APARTMENTS, PLOTS 195, 223, 196 & 224





PLOTS 195 & 223

**Living room/Dining/Kitchen** 3.48m × 7.05m 11' 5" × 23' 2"

| Bedroom 1     |                 |
|---------------|-----------------|
| 4.62m × 2.70m | 15' 2" × 8' 10" |
|               |                 |
| Bedroom 2     |                 |



 PLOTS 196 & 224

 Living room/Dining/Kitchen

 3.48m × 7.05m
 11' 5" × 23' 2"

 Bedroom 1

 4.62m × 2.70m
 15' 2" × 8' 10"

 Bedroom 2

 3.39m × 2.02m
 11' 1" × 6' 8"



2 BEDROOM APARTMENTS, PLOTS 197, 225, 198 & 226





2"

PLOTS 197 & 225

| Living room/Dining/ | Kitchen      |
|---------------------|--------------|
| 3.48m × 7.05m       | 11' 5" × 23' |

| Bedroom 1     |                 |
|---------------|-----------------|
| 4.62m × 2.70m | 15' 2" × 8' 10" |
|               |                 |
| Bedroom 2     |                 |





| PLOTS 198 &       | 226             |
|-------------------|-----------------|
| Living room/Dinir | ng/Kitchen      |
| 3.08m × 7.05m     | 10' 1" × 23' 2" |
| Bedroom 1         |                 |
| 4.27m × 2.70m     | 14' 0" × 8' 10" |
| Bedroom 2         |                 |
| 2.99m × 2.02m     | 9' 10" × 6' 8"  |



2 BEDROOM APARTMENTS, PLOTS 191, 219, 192 & 220



#### PLOTS 191 & 219

**Living room/Dining/Kitchen** *max.* 4.35m × 7.11m 14' 3" × 23' 4"

| Bedro