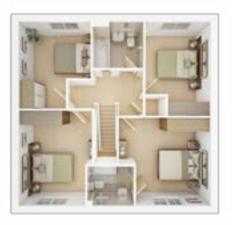

## **The Marford**

#### 4 BEDROOM HOME, TOTAL 1,546 sq ft / 143.64m<sup>2</sup>

#### FIRST FLOOR

| <b>Bedroom 1</b> max.<br>3.64m × 4.91m | 12' 0" × 16' 2"  |
|----------------------------------------|------------------|
| <b>Bedroom 2</b> max.<br>3.32m × 4.00m | 10' 11" × 13' 2" |
| <b>Bedroom 3</b> max.<br>3.23m × 4.72m | 10' 7" × 15' 6"  |
| <b>Bedroom 4</b><br>2.55m × 3.81m      | 8' 4" × 12' 6"   |