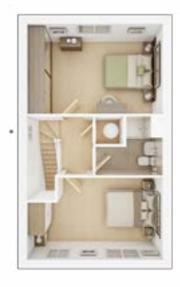

## **The Marford**

#### 4 BEDROOM HOME, TOTAL 1,546 sq ft / 143.64m<sup>2</sup>

#### FIRST FLOOR

| <b>Bedroom 1</b> max.<br>3.64m × 4.91m | 12' 0" × 16' 2"  |
|----------------------------------------|------------------|
| <b>Bedroom 2</b> max.<br>3.32m × 4.00m | 10' 11" × 13' 2" |
| <b>Bedroom 3</b> max.<br>3.23m × 4.72m | 10' 7" × 15' 6"  |
| <b>Bedroom 4</b><br>2.55m × 3.81m      | 8' 4" × 12' 6"   |