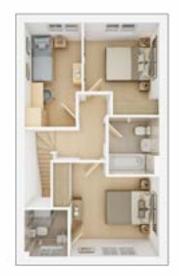

#### FIRST FLOOR

| <b>Bedroom 1</b> max.<br>3.88m × 3.71m | 12' 9" × 12' 2" |
|----------------------------------------|-----------------|
| <b>Bedroom 2</b> max.<br>3.09m × 4.02m | 10' 2" × 13' 2" |
| <b>Bedroom 3</b> max.<br>3.03m × 3.66m | 10' 0" × 12' 0" |
| <b>Bedroom 4</b> max.<br>2.75m × 3.97m | 9' 0" × 13' 0"  |

#### **FIRST FLOOR**

| <b>Bedroom 1</b> max.<br>3.88m × 3.71m | 12' 9" × 12' 2" |
|----------------------------------------|-----------------|
| <b>Bedroom 2</b> max.<br>3.09m × 4.02m | 10' 2" × 13' 2" |
| <b>Bedroom 3</b> max.<br>3.03m × 3.66m | 10' 0" × 12' 0" |
| <b>Bedroom 4</b> max.<br>2.75m × 3.97m | 9' 0" × 13' 0"  |