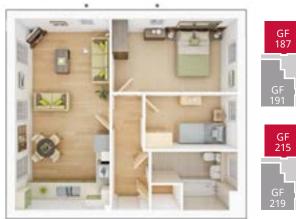

2 BEDROOM APARTMENTS, PLOTS 187, 215, 188 & 216

PLOTS 187 & 215

| Living room/Dining/ | Kitchen         |
|---------------------|-----------------|
| 3.48m × 7.05m       | 11' 5" × 23' 2" |
| Bedroom 1           |                 |
| 4.62m × 2.70m       | 15' 2" × 8' 10" |
| Bedroom 2           |                 |
| 3.39m × 2.02m       | 11' 1" × 6' 8"  |

| 6<br>Kitchen    |
|-----------------|
| 11' 5" × 23' 2" |
|                 |
| 15' 2" × 8' 10" |
|                 |
| 11' 1" × 6' 8"  |
|                 |

2 BEDROOM APARTMENTS, PLOTS 189, 217, 190 & 218

2 BEDROOM APARTMENTS, PLOTS 191, 219, 192 & 220

#### PLOTS 191 & 219

**Living room/Dining/Kitchen** *max.* 4.35m × 7.11m 14' 3" × 23' 4"

| Bedroom 1     |                 |
|---------------|-----------------|
| 3.72m × 3.50m | 12' 2" × 11' 6" |
|               |                 |
| Bedroom 2     |                 |