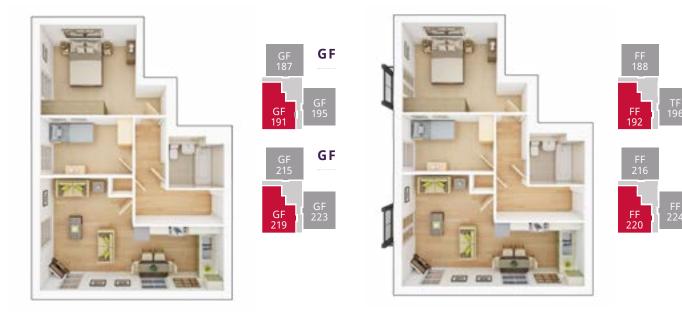

2 BEDROOM APARTMENTS, PLOTS 187, 215, 188 & 216

PLOTS 187 & 215

| Living room/Dining/ | Kitchen         |
|---------------------|-----------------|
| 3.48m × 7.05m       | 11' 5" × 23' 2" |
| Bedroom 1           |                 |
| 4.62m × 2.70m       | 15' 2" × 8' 10" |
| Bedroom 2           |                 |
| 3.39m × 2.02m       | 11' 1" × 6' 8"  |

2 BEDROOM APARTMENTS, PLOTS 191, 219, 192 & 220