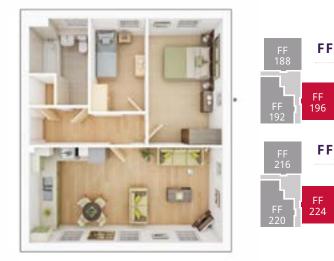

2 BEDROOM APARTMENTS, PLOTS 187, 215, 188 & 216

PLOTS 187 & 215

| Living room/Dining/ | Kitchen         |
|---------------------|-----------------|
| 3.48m × 7.05m       | 11' 5" × 23' 2" |
| Bedroom 1           |                 |
| 4.62m × 2.70m       | 15' 2" × 8' 10" |
| Bedroom 2           |                 |
| 3.39m × 2.02m       | 11' 1" × 6' 8"  |

| 6<br>Kitchen    |
|-----------------|
| 11' 5" × 23' 2" |
|                 |
| 15' 2" × 8' 10" |
|                 |
| 11' 1" × 6' 8"  |
|                 |

2 BEDROOM APARTMENTS, PLOTS 189, 217, 190 & 218