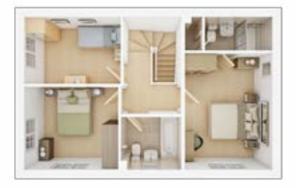

#### FIRST FLOOR

| <b>Bedroom 1</b> max.<br>3.88m × 3.71m | 12' 9" × 12' 2" |
|----------------------------------------|-----------------|
| <b>Bedroom 2</b> max.<br>3.09m × 4.02m | 10' 2" × 13' 2" |
| <b>Bedroom 3</b> max.<br>3.03m × 3.66m | 10' 0" × 12' 0" |
| <b>Bedroom 4</b> max.<br>2.75m × 3.97m | 9' 0" × 13' 0"  |

#### **FIRST FLOOR**

| <b>Bedroom 1</b> max.<br>3.88m × 3.71m | 12' 9" × 12' 2" |
|----------------------------------------|-----------------|
| <b>Bedroom 2</b> max.<br>3.09m × 4.02m | 10' 2" × 13' 2" |
| <b>Bedroom 3</b> max.<br>3.03m × 3.66m | 10' 0" × 12' 0" |
| <b>Bedroom 4</b> max.<br>2.75m × 3.97m | 9' 0" × 13' 0"  |