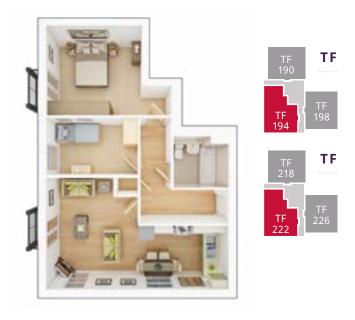

# PLOTS 193 & 221 Living room/Dining/Kitchen max. 4.38m × 7.11m 14' 5" × 23' 4" Bedroom 1 3.72m × 3.50m 12' 2" × 11' 6" Bedroom 2 3.57m × 2.25m 11' 8" × 7' 5"

2 BEDROOM APARTMENTS, PLOTS 194 & 222

# PLOTS 194 & 222 Living room/Dining/Kitchen max. 4.38m × 7.11m 14' 5" × 23' 4" Bedroom 1 3.72m × 3.50m 12' 2" × 11' 6" Bedroom 2 3.57m × 2.25m 11' 8" × 7' 5"

Everyone knows buying a new home is an exciting time. But it can be a stressful one too, which is why our sales executives and customer relations managers are there to help every step of the way, from your initial enquiry right through to opening the front door of your new home for the first time.