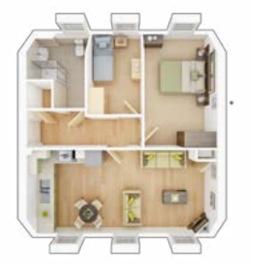

2 BEDROOM APARTMENTS, PLOTS 187, 215, 188 & 216

PLOTS 187 & 215

| Living room/Dining/ | Kitchen         |
|---------------------|-----------------|
| 3.48m × 7.05m       | 11' 5" × 23' 2" |
| Bedroom 1           |                 |
| 4.62m × 2.70m       | 15' 2" × 8' 10" |
| Bedroom 2           |                 |
| 3.39m × 2.02m       | 11' 1" × 6' 8"  |

| 6<br>Kitchen    |
|-----------------|
| 11' 5" × 23' 2" |
|                 |
| 15' 2" × 8' 10" |
|                 |
| 11' 1" × 6' 8"  |
|                 |

2 BEDROOM APARTMENTS, PLOTS 189, 217, 190 & 218

PLOTS 189 & 217

**Living room/Dining/Kitchen** 3.48m × 7.05m 11' 5" × 23' 2"

| Bedroom 1     |                 |
|---------------|-----------------|
| 4.62m × 2.70m | 15' 2" × 8' 10" |
| Bedroom 2     |                 |
| 3.39m × 2.02m | 11' 1" × 6' 8"  |