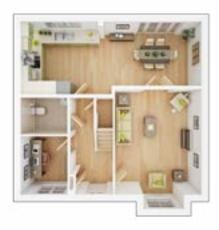

## **The Marford**

#### 4 BEDROOM HOME, TOTAL 1,546 sq ft / 143.64m<sup>2</sup>

#### GROUND FLOOR

| 4.76m × 3.91m                        | 15' 8" × 12' 10" |
|--------------------------------------|------------------|
| Family room<br>3.26m × 3.91m         | 10' 8" × 12' 10" |
| <b>Kitchen</b><br>3.32m × 4.79m      | 10' 11" × 15' 9" |
| <b>Dining/Study</b><br>2.66m × 3.04m | 8' 9" × 10' 0"   |