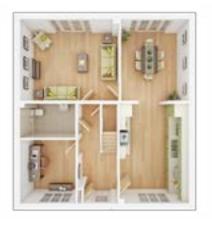

#### GROUND FLOOR

| 4.76m × 3.91m                        | 15' 8" × 12' 10" |
|--------------------------------------|------------------|
| Family room<br>3.26m × 3.91m         | 10' 8" × 12' 10" |
| <b>Kitchen</b><br>3.32m × 4.79m      | 10' 11" × 15' 9" |
| <b>Dining/Study</b><br>2.66m × 3.04m | 8' 9" × 10' 0"   |

#### FIRST FLOOR

| <b>Bedroom 1</b> max.<br>3.64m × 4.91m | 12' 0" × 16' 2"  |
|----------------------------------------|------------------|
| <b>Bedroom 2</b> max.<br>3.32m × 4.00m | 10' 11" × 13' 2" |
| <b>Bedroom 3</b> max.<br>3.23m × 4.72m | 10' 7" × 15' 6"  |
| <b>Bedroom 4</b><br>2.55m × 3.81m      | 8' 4" × 12' 6"   |