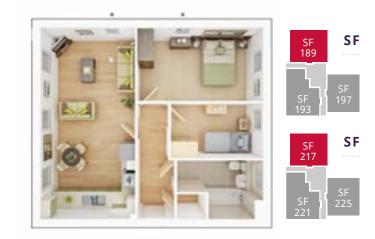

| 6<br>Kitchen    |
|-----------------|
| 11' 5" × 23' 2" |
|                 |
| 15' 2" × 8' 10" |
|                 |
| 11' 1" × 6' 8"  |
|                 |

2 BEDROOM APARTMENTS, PLOTS 189, 217, 190 & 218

PLOTS 189 & 217

**Living room/Dining/Kitchen** 3.48m × 7.05m 11' 5" × 23' 2"

| Bedroom 1     |                 |
|---------------|-----------------|
| 4.62m × 2.70m | 15' 2" × 8' 10" |
| Bedroom 2     |                 |
| 3.39m × 2.02m | 11' 1" × 6' 8"  |