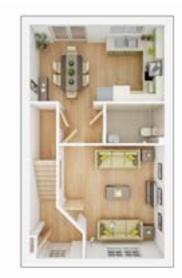

#### **GROUND FLOOR**

| Lounge         |                 |
|----------------|-----------------|
| 3.88m × 4.74m  | 12' 9" × 15' 7" |
| Kitchen/Dining |                 |
| 8.11m × 2.88m  | 26' 7" × 9' 6"  |
| Study          |                 |
| 2.10m × 2.65m  | 6' 11" × 8' 8"  |