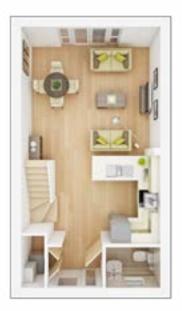

#### GROUND FLOOR

| 4.76m × 3.91m                        | 15' 8" × 12' 10" |
|--------------------------------------|------------------|
| Family room<br>3.26m × 3.91m         | 10' 8" × 12' 10" |
| <b>Kitchen</b><br>3.32m × 4.79m      | 10' 11" × 15' 9" |
| <b>Dining/Study</b><br>2.66m × 3.04m | 8' 9" × 10' 0"   |