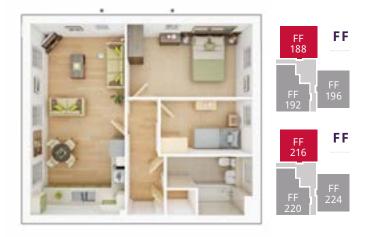

# PLOTS 193 & 221 Living room/Dining/Kitchen max. 4.38m × 7.11m 14' 5" × 23' 4" Bedroom 1 3.72m × 3.50m 12' 2" × 11' 6" Bedroom 2 3.57m × 2.25m 11' 8" × 7' 5"

2 BEDROOM APARTMENTS, PLOTS 194 & 222

# PLOTS 194 & 222 Living room/Dining/Kitchen max. 4.38m × 7.11m 14' 5" × 23' 4" Bedroom 1 3.72m × 3.50m 12' 2" × 11' 6" Bedroom 2 3.57m × 2.25m 11' 8" × 7' 5"

Everyone knows buying a new home is an exciting time. But it can be a stressful one too, which is why our sales executives and customer relations managers are there to help every step of the way, from your initial enquiry right through to opening the front door of your new home for the first time.