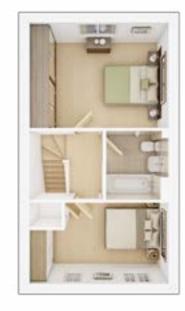

#### FIRST FLOOR

| <b>Bedroom 1</b> max.<br>3.64m × 4.91m | 12' 0" × 16' 2"  |
|----------------------------------------|------------------|
| <b>Bedroom 2</b> max.<br>3.32m × 4.00m | 10' 11" × 13' 2" |
| <b>Bedroom 3</b> max.<br>3.23m × 4.72m | 10' 7" × 15' 6"  |
| <b>Bedroom 4</b><br>2.55m × 3.81m      | 8' 4" × 12' 6"   |