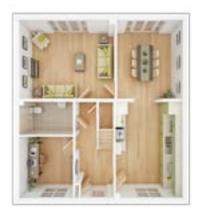

## **The Marford**

#### 4 BEDROOM HOME, TOTAL 1,546 sq ft / 143.64m<sup>2</sup>

#### GROUND FLOOR

| 4.76m × 3.91m                        | 15' 8" × 12' 10" |
|--------------------------------------|------------------|
| Family room<br>3.26m × 3.91m         | 10' 8" × 12' 10" |
| <b>Kitchen</b><br>3.32m × 4.79m      | 10' 11" × 15' 9" |
| <b>Dining/Study</b><br>2.66m × 3.04m | 8' 9" × 10' 0"   |