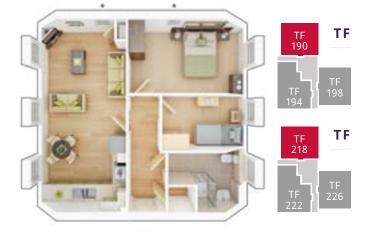

2 BEDROOM APARTMENTS, PLOTS 191, 219, 192 & 220

#### PLOTS 191 & 219

**Living room/Dining/Kitchen** *max.* 4.35m × 7.11m 14' 3" × 23' 4"

| Bedroom 1     |                 |
|---------------|-----------------|
| 3.72m × 3.50m | 12' 2" × 11' 6" |
|               |                 |
| Bedroom 2     |                 |

 PLOTS 192 & 220

 Living room/Dining/Kitchen max.

 4.35m × 7.11m
 14' 3" × 23' 4"

 Bedroom 1

 3.72m × 3.50m
 12' 2" × 11' 6"

 Bedroom 2

FF

FF