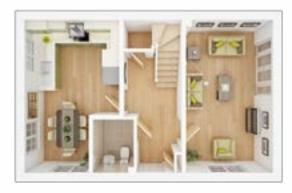

## **The Marford**

#### 4 BEDROOM HOME, TOTAL 1,546 sq ft / 143.64m<sup>2</sup>

#### GROUND FLOOR

| 4.76m × 3.91m                        | 15' 8" × 12' 10" |
|--------------------------------------|------------------|
| Family room<br>3.26m × 3.91m         | 10' 8" × 12' 10" |
| <b>Kitchen</b><br>3.32m × 4.79m      | 10' 11" × 15' 9" |
| <b>Dining/Study</b><br>2.66m × 3.04m | 8' 9" × 10' 0"   |

#### FIRST FLOOR

| <b>Bedroom 1</b> max.<br>3.64m × 4.91m | 12' 0" × 16' 2"  |
|----------------------------------------|------------------|
| <b>Bedroom 2</b> max.<br>3.32m × 4.00m | 10' 11" × 13' 2" |
| <b>Bedroom 3</b> max.<br>3.23m × 4.72m | 10' 7" × 15' 6"  |
| <b>Bedroom 4</b><br>2.55m × 3.81m      | 8' 4" × 12' 6"   |