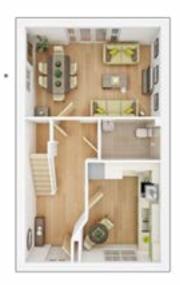

## **The Marford**

#### 4 BEDROOM HOME, TOTAL 1,546 sq ft / 143.64m<sup>2</sup>

#### GROUND FLOOR

| 4.76m × 3.91m                        | 15' 8" × 12' 10" |
|--------------------------------------|------------------|
| Family room<br>3.26m × 3.91m         | 10' 8" × 12' 10" |
| <b>Kitchen</b><br>3.32m × 4.79m      | 10' 11" × 15' 9" |
| <b>Dining/Study</b><br>2.66m × 3.04m | 8' 9" × 10' 0"   |