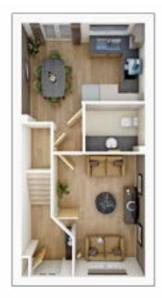

#### GROUND FLOOR

| 4.76m × 3.91m                        | 15' 8" × 12' 10" |
|--------------------------------------|------------------|
| Family room<br>3.26m × 3.91m         | 10' 8" × 12' 10" |
| <b>Kitchen</b><br>3.32m × 4.79m      | 10' 11" × 15' 9" |
| <b>Dining/Study</b><br>2.66m × 3.04m | 8' 9" × 10' 0"   |

#### FIRST FLOOR

| <b>Bedroom 1</b> max.<br>3.64m × 4.91m | 12' 0" × 16' 2"  |
|----------------------------------------|------------------|
| <b>Bedroom 2</b> max.<br>3.32m × 4.00m | 10' 11" × 13' 2" |
| <b>Bedroom 3</b> max.<br>3.23m × 4.72m | 10' 7" × 15' 6"  |
| <b>Bedroom 4</b><br>2.55m × 3.81m      | 8' 4" × 12' 6"   |