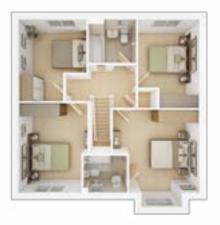

## **The Marford**

#### 4 BEDROOM HOME, TOTAL 1,546 sq ft / 143.64m<sup>2</sup>

#### FIRST FLOOR

| <b>Bedroom 1</b> max.<br>3.64m × 4.91m | 12' 0" × 16' 2"  |
|----------------------------------------|------------------|
| <b>Bedroom 2</b> max.<br>3.32m × 4.00m | 10' 11" × 13' 2" |
| <b>Bedroom 3</b> max.<br>3.23m × 4.72m | 10' 7" × 15' 6"  |
| <b>Bedroom 4</b><br>2.55m × 3.81m      | 8' 4" × 12' 6"   |