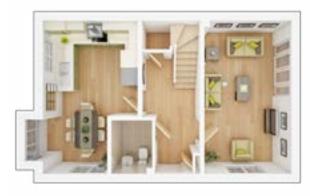

## **The Marford**

#### 4 BEDROOM HOME, TOTAL 1,546 sq ft / 143.64m<sup>2</sup>

#### GROUND FLOOR

| 4.76m × 3.91m                        | 15' 8" × 12' 10" |
|--------------------------------------|------------------|
| Family room<br>3.26m × 3.91m         | 10' 8" × 12' 10" |
| <b>Kitchen</b><br>3.32m × 4.79m      | 10' 11" × 15' 9" |
| <b>Dining/Study</b><br>2.66m × 3.04m | 8' 9" × 10' 0"   |

#### FIRST FLOOR

| <b>Bedroom 1</b> max.<br>3.64m × 4.91m | 12' 0" × 16' 2"  |
|----------------------------------------|------------------|
| <b>Bedroom 2</b> max.<br>3.32m × 4.00m | 10' 11" × 13' 2" |
| <b>Bedroom 3</b> max.<br>3.23m × 4.72m | 10' 7" × 15' 6"  |
| <b>Bedroom 4</b><br>2.55m × 3.81m      | 8' 4" × 12' 6"   |