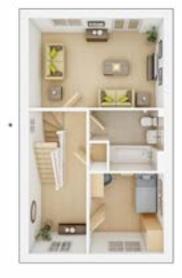

## **The Marford**

#### 4 BEDROOM HOME, TOTAL 1,546 sq ft / 143.64m<sup>2</sup>

#### GROUND FLOOR

| 4.76m × 3.91m                        | 15' 8" × 12' 10" |
|--------------------------------------|------------------|
| Family room<br>3.26m × 3.91m         | 10' 8" × 12' 10" |
| <b>Kitchen</b><br>3.32m × 4.79m      | 10' 11" × 15' 9" |
| <b>Dining/Study</b><br>2.66m × 3.04m | 8' 9" × 10' 0"   |