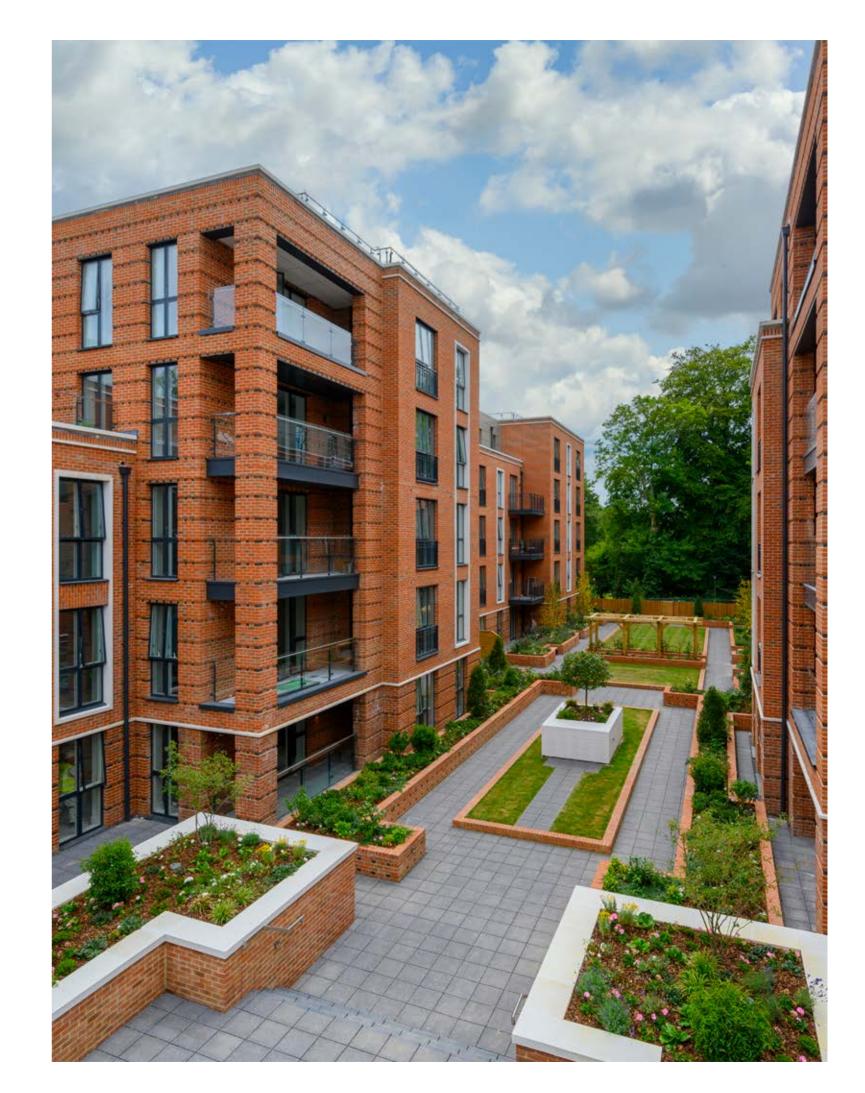

# Communal areas

- Video door entry phone system linked from entrance door
- Clear toughened glass finish balustrades with stainless steel handrail and supports from basement to first floor. Metal balustrade and handrail to all other floors
- Communal secure postal boxes located on ground floor
- Tiled entrance hall, with carpeted upper floor, stairs and landings
- Lift to all apartments finished in stainless steel with mirror and tiled floor
- Emergency telephone to lift
- 13 amp single power sockets (for cleaning equipment)
- Lighting controlled by movement sensors
- Mains operated smoke detectors to all floors
- Residents Gymnasium
- Secure cycle storage area
- Communal satellite dish
- External lighting, wall mounted downlights to balconies and terraces
- Landscaped public areas
- Enclosed refuse and additional communal cycle storage
- Landlords external water supply
- Secure basement parking provided for apartments and penthouses
- Infrastructure to support electric car charging
- Concierge Service