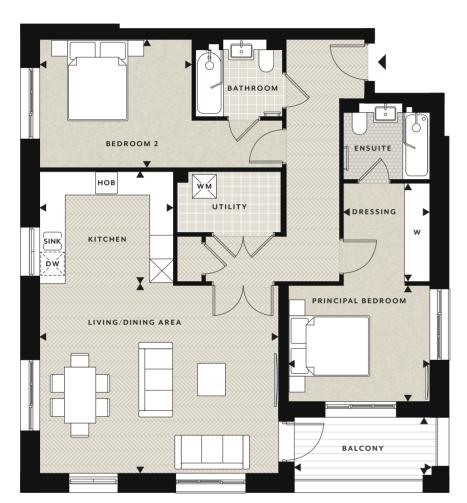

### 2 bedroom apartment

3RD FLOOR · PLOT 122

| Living / Dining Area | 6.08m x 4.82m | 19'11" x 15'10" |
|----------------------|---------------|-----------------|
| Kitchen              | 3.40m x 2.85m | 11'2" x 9'4"    |
| Principal Bedroom    | 3.60m x 2.95m | 11'10" x 9'8"   |
| Dressing Room        | 2.50m x 2.20m | 8'2" x 7'3"     |

ACCOMMODATION

| Total Internal Area | 99.77 sq m    | 1074 sq ft    |  |
|---------------------|---------------|---------------|--|
| Balcony             | 3.50m x 1.47m | 11'6" x 4'10" |  |
| Bedroom 2           | 3.87m x 3.26m | 12'8" x 10'8" |  |

| <b>4</b>              | <b>•</b> | w                  | С        | U       | DW         | WM                           | TD                        |
|-----------------------|----------|--------------------|----------|---------|------------|------------------------------|---------------------------|
| Measurement<br>Points | Entrance | Fitted<br>Wardrobe | Cupboard | Utility | Dishwasher | Space for<br>Washing Machine | Space for<br>Tumble Dryer |