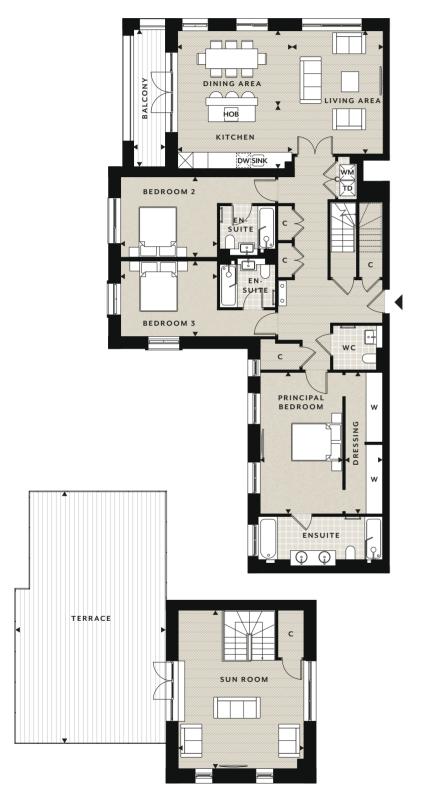

#### ACCOMMODATION

| Total Internal Area   | 181.47 sq m   | 1953 sq ft     |
|-----------------------|---------------|----------------|
| Sun Room              | 6.31m x 3.83m | 20'8" × 12'7'  |
| Terrace               | 7.55m x 6.93m | 24'9" x 22'9'  |
| Balcony               | 3.50m x 1.47m | 11'6" x 4'10'  |
| Bedroom 3             | 4.78m x 2.74m | 15'8" x 9'0'   |
| Bedroom 2             | 3.43m x 3.38m | 11'3" × 11'1'  |
| Dressing Room         | 3.78m x 1.70m | 12'5" × 5'7'   |
| Principal Bedroom     | 5.76m x 3.05m | 18'11" × 10'0' |
| Kitchen / Dining Area | 6.08m x 4.70m | 19'11" x 15'5' |
| Living Area           | 5.01m x 5.72m | 16'5" x 18'9'  |
|                       |               |                |

### ACCOMMODATION

| Total Internal Area | 185.93 sq m   | 2001 sq ft       |  |
|---------------------|---------------|------------------|--|
| Sun Room            | 6.25m x 4.96m | 20'6" × 16'3"    |  |
| Terrace             | 9.92m x 5.94m | 32'7" × 19'6"    |  |
| Balcony             | 5.41m x 1.25m | 17'9" x 4'1"     |  |
| Bedroom 3           | 3.81m x 2.98m | 12'6" x 9'9"     |  |
| Bedroom 2           | 3.81m x 3.18m | 12'6" × 10'5"    |  |
| Dressing Room       | 5.59m x 1.47m | 18'4" x4'10'     |  |
| Principal Bedroom   | 5.59m x 3.25m | 18'4" x 10'8"    |  |
| Kitchen             | 4.51m x 2.33m | 5m 14'10" x 7'8' |  |
| Dining Area         | 4.51m × 3.11m | 14'10" × 10'2"   |  |
| Living Area         | 4.86m x 3.60m | 15'11" x 11'10"  |  |
|                     |               |                  |  |