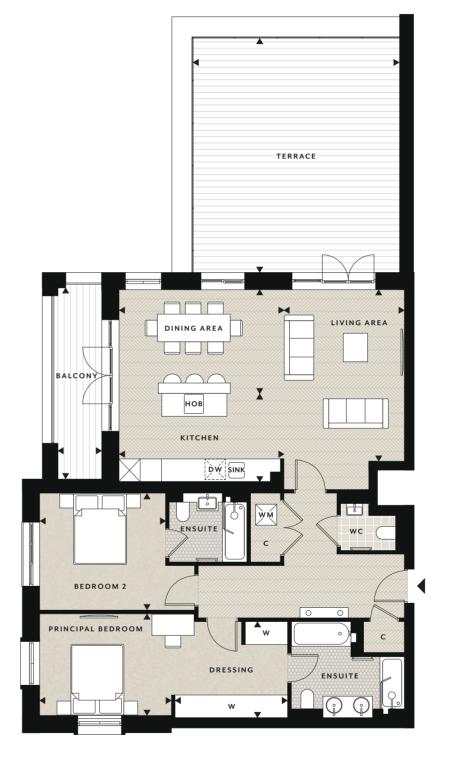

#### ACCOMMODATION

| Total Internal Area  | 126.32 sq m   | 1360 sq f1    |
|----------------------|---------------|---------------|
| Terrace              | 6.37m x 6.17m | 20'11" x 23'3 |
| Bedroom 3            | 3.77m x 2.87m | 12'4" × 9'5'  |
| Bedroom 2            | 3.77m x 3.24m | 12'4" x 10'8' |
| Dressing Room 2      | 3.16m x 1.45m | 10'4" x 4'9'  |
| Dressing Room 1      | 3.63m x 1.55m | 11'11" × 5'1' |
| Principal Bedroom    | 4.92m x 2.80m | 16'2" x 9'2'  |
| Kitchen              | 3.49m x 2.56m | 11'5" x 8'5'  |
| Living / Dining Area | 4.95m x 5.08m | 16'3" x 16'8' |

NORTH