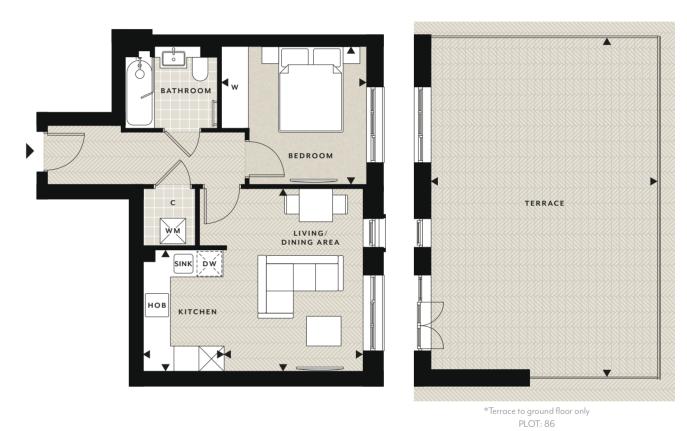

### 1 bedroom apartment

GROUND, 1ST, 2ND, 3RD FLOORS · PLOTS 86, 96, 107, 118

#### ACCOMMODATION

| Total Internal Area  | 45.21 sq m    | 487 sq ft      |
|----------------------|---------------|----------------|
| Bedroom              | 3.38m x 3.32m | 11'1" × 10'11" |
| Kitchen              | 2.52m x 2.20m | 8'3" x 7'3"    |
| Living / Dining Area | 4.34m x 3.39m | 14'3" x 11'1"  |

#### ACCOMMODATION

| Total Internal Area  | 45.28 sq m    | 487 sq ft      |
|----------------------|---------------|----------------|
| Terrace*             | 8.12m x 5.42m | 26'8" x 17'9"  |
| Bedroom              | 3.48m x 3.30m | 11'5" x 10'10" |
| Kitchen              | 2.90m x 1.92m | 9'6" x 6'4"    |
| Living / Dining Area | 4.37m x 3.33m | 14'4" x 10'11" |