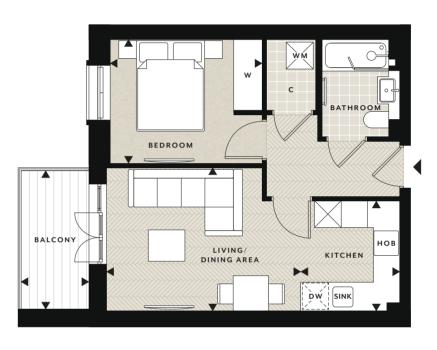

### 1 bedroom apartment

GROUND, 1ST, 2ND, 3RD FLOORS · PLOTS 86, 96, 107, 118

#### ACCOMMODATION

| Total Internal Area  | 45.21 sq m    | 487 sq ft      |
|----------------------|---------------|----------------|
| Bedroom              | 3.38m x 3.32m | 11'1" × 10'11" |
| Kitchen              | 2.52m x 2.20m | 8'3" x 7'3"    |
| Living / Dining Area | 4.34m x 3.39m | 14'3" x 11'1"  |

| <b>•</b>              | •        | w                  | С        | U       | DW         | WM                           | TD                        |
|-----------------------|----------|--------------------|----------|---------|------------|------------------------------|---------------------------|
| Measurement<br>Points | Entrance | Fitted<br>Wardrobe | Cupboard | Utility | Dishwasher | Space for<br>Washing Machine | Space for<br>Tumble Dryer |

#### Floorplans shown for The Guinevere Apartments at Knights Quarter are for approximate measurements only. Exact layouts and sizes may vary. All measurements may vary within a tolerance of 5%.