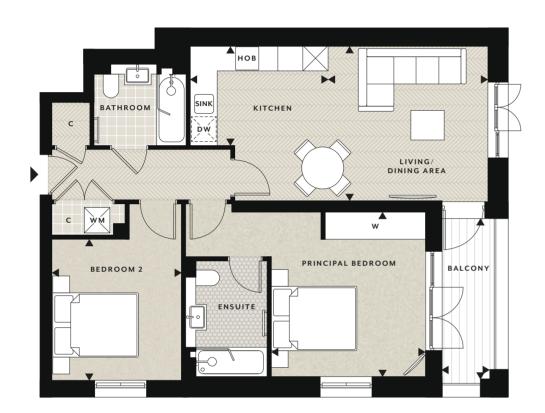

### 1 bedroom apartment

2ND, 3RD FLOORS • PLOTS 104, 115

#### ACCOMMODATION

| Total Internal Area  | 37.56 sq m    | 404 sq ft    |
|----------------------|---------------|--------------|
| Balcony              | 3.06m x 1.53m | 10'0" x 5'0" |
| Bedroom              | 3.54m x 2.65m | 11'7" x 8'8" |
| Kitchen              | 2.82m x 2.13m | 9'3" x 7'0"  |
| Living / Dining Area | 3.69m x 2.98m | 12'1" x 9'9" |
|                      |               |              |

| <b>4</b>              | •        | w                  | С        | U       | DW         | WM                           | TD                        |
|-----------------------|----------|--------------------|----------|---------|------------|------------------------------|---------------------------|
| Measurement<br>Points | Entrance | Fitted<br>Wardrobe | Cupboard | Utility | Dishwasher | Space for<br>Washing Machine | Space for<br>Tumble Dryer |