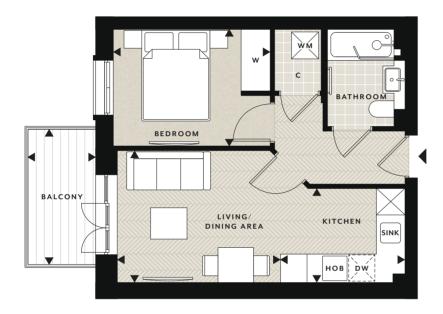

### 1 bedroom apartment

2ND, 3RD FLOORS • PLOTS 104, 115

#### ACCOMMODATION

| Total Internal Area  | 37.56 sq m    | 404 sq ft    |
|----------------------|---------------|--------------|
| Balcony              | 3.06m x 1.53m | 10'0" x 5'0" |
| Bedroom              | 3.54m x 2.65m | 11'7" x 8'8" |
| Kitchen              | 2.82m x 2.13m | 9'3" x 7'0"  |
| Living / Dining Area | 3.69m x 2.98m | 12'1" x 9'9" |
|                      |               |              |

| <b>4</b>              | •        | w                  | С        | U       | DW         | WM                           | TD                        |
|-----------------------|----------|--------------------|----------|---------|------------|------------------------------|---------------------------|
| Measurement<br>Points | Entrance | Fitted<br>Wardrobe | Cupboard | Utility | Dishwasher | Space for<br>Washing Machine | Space for<br>Tumble Dryer |

Floorplans shown for The Guinevere Apartments at Knights Quarter are for approximate measurements only. Exact Jayouts and sizes may vary. All measurements may vary within a tolerance of 5%, but dimensions are not included to be used for ground for a process increase and increase of formatives. Elevations have been been acceptable to the process of t