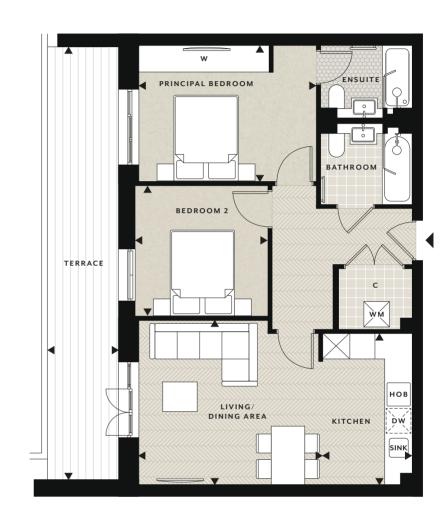

### 2 bedroom apartment

GROUND, 1ST, 2ND FLOORS · PLOTS 90, 100, 111

#### ACCOMMODATION

| 3.37m x 3.10m    | 11'1" × 10'2"<br>12'7" × 3'9" |
|------------------|-------------------------------|
|                  |                               |
| .50111 x 5.05111 | 13 0 X 12 1                   |
| 96m x 3.69m      | 13'0" x 12'1"                 |
| .30m x 2.38m 10  | )'10" × 7'10"                 |
| .82m x 3.70m     | 12'6" x 12'2"                 |
|                  | .30m x 2.38m 10               |

| <b>4</b>              | •        | w                  | С        | U       | DW         | WM                           | TD                        |
|-----------------------|----------|--------------------|----------|---------|------------|------------------------------|---------------------------|
| Measurement<br>Points | Entrance | Fitted<br>Wardrobe | Cupboard | Utility | Dishwasher | Space for<br>Washing Machine | Space for<br>Tumble Dryer |