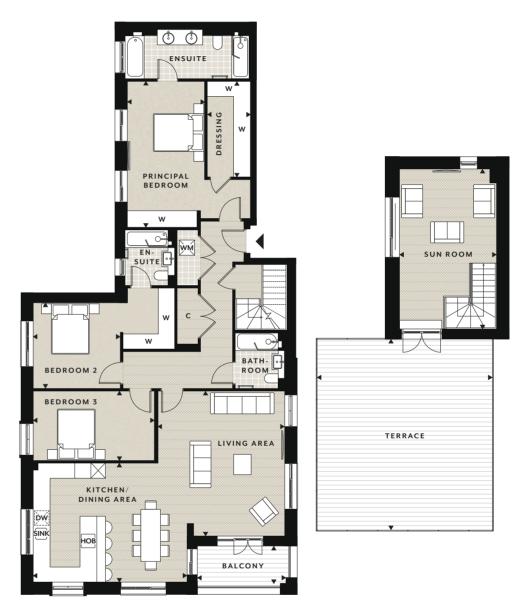

#### ACCOMMODATION

| Total Internal Area   | 181.47 sq m   | 1953 sq ft     |
|-----------------------|---------------|----------------|
| Sun Room              | 6.31m x 3.83m | 20'8" × 12'7'  |
| Terrace               | 7.55m x 6.93m | 24'9" x 22'9'  |
| Balcony               | 3.50m x 1.47m | 11'6" x 4'10'  |
| Bedroom 3             | 4.78m x 2.74m | 15'8" x 9'0'   |
| Bedroom 2             | 3.43m x 3.38m | 11'3" × 11'1'  |
| Dressing Room         | 3.78m x 1.70m | 12'5" × 5'7'   |
| Principal Bedroom     | 5.76m x 3.05m | 18'11" × 10'0' |
| Kitchen / Dining Area | 6.08m x 4.70m | 19'11" x 15'5' |
| Living Area           | 5.01m x 5.72m | 16'5" x 18'9'  |
|                       |               |                |