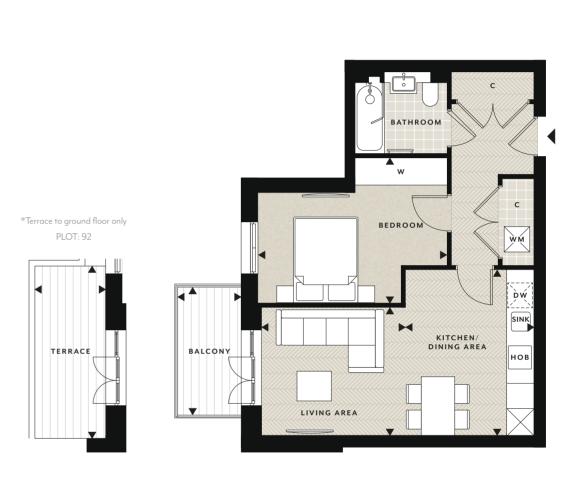

### 1 bedroom apartment

GROUND, 1ST, 2ND FLOORS · PLOTS 92, 102, 113

NORTH

#### ACCOMMODATION

| Total Internal Area  | 46.67 sq m    | 502 sq ft      |
|----------------------|---------------|----------------|
| Bedroom              | 3.68m x 3.08m | 12'1" x 10'1"  |
| Kitchen              | 3.16m x 1.92m | 10'4" x 6'4"   |
| Living / Dining Area | 4.12m x 3.29m | 13'6" x 10'10" |
|                      |               |                |

| <b>4</b>              | •        | w                  | С        | U       | DW         | WM                           | TD                        |
|-----------------------|----------|--------------------|----------|---------|------------|------------------------------|---------------------------|
| Measurement<br>Points | Entrance | Fitted<br>Wardrobe | Cupboard | Utility | Dishwasher | Space for<br>Washing Machine | Space for<br>Tumble Dryer |