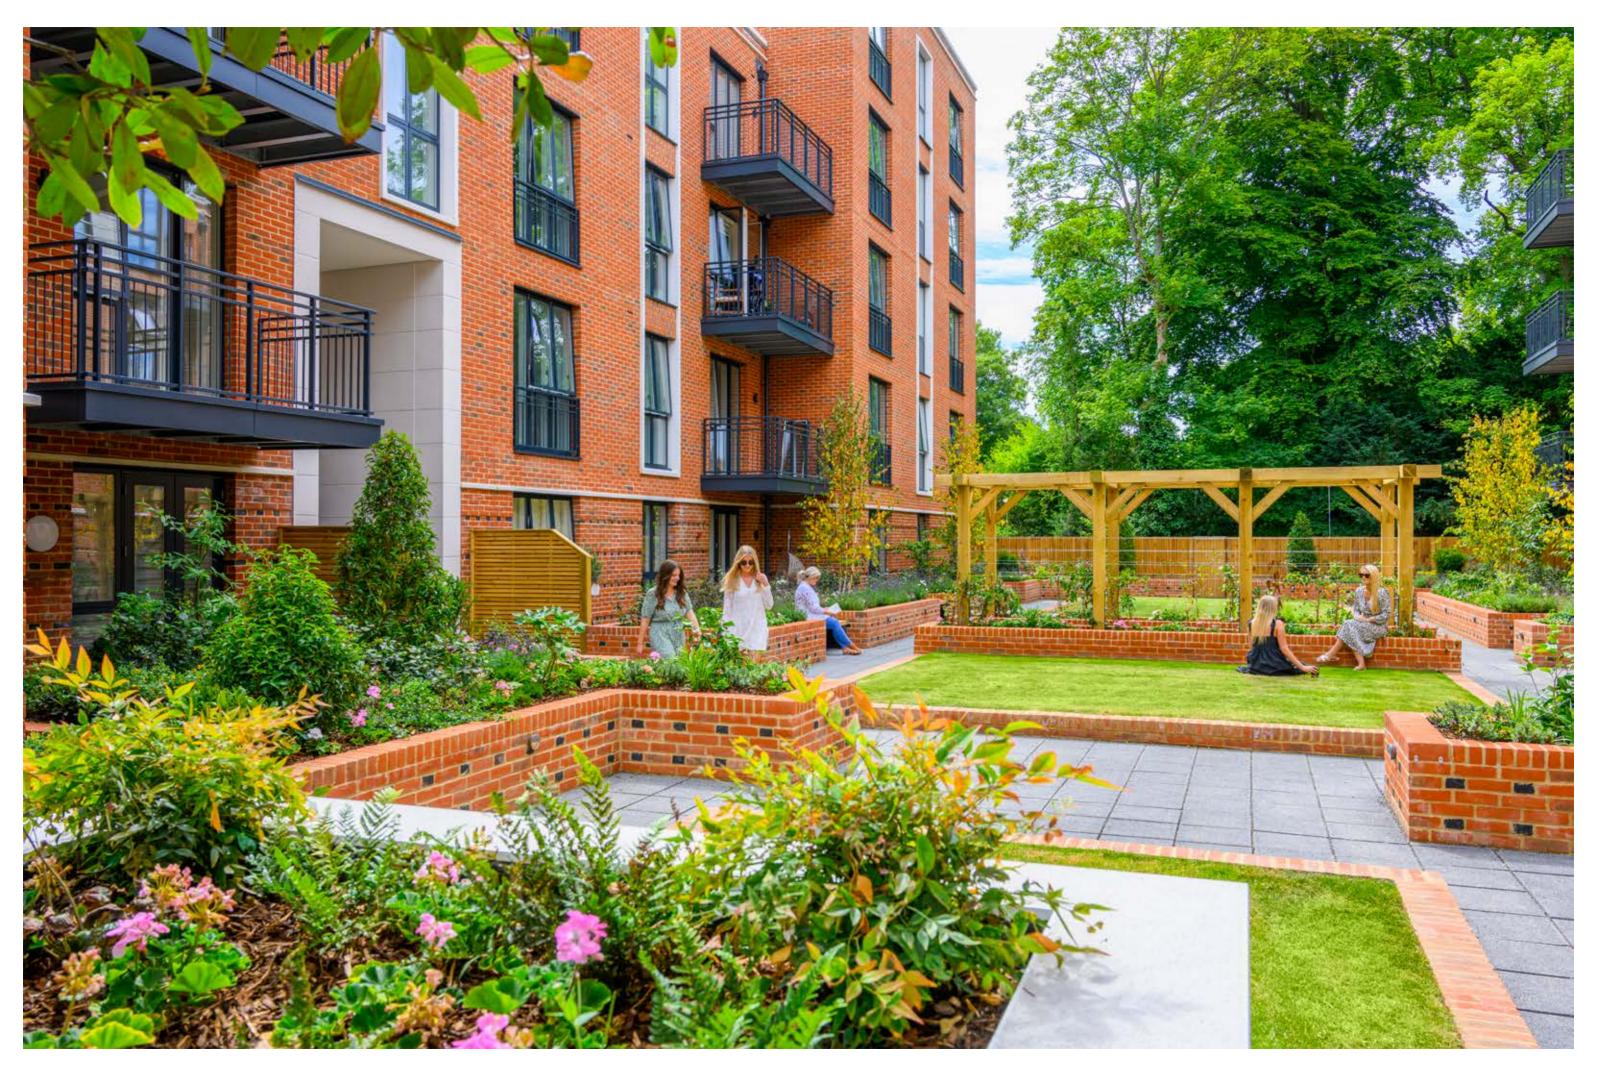

# Communal areas

- Video door entry phone system linked from entrance door
- Clear toughened glass finish balustrades with stainless steel handrail and supports from basement to first floor. Metal balustrade and handrail to all other floors
- Communal secure postal boxes located on ground floor
- Tiled entrance hall, with carpeted upper floor, stairs and landings
- Lift to all apartments finished in stainless steel with mirror and tiled floor
- Emergency telephone to lift
- 13 amp single power sockets (for cleaning equipment)
- Lighting controlled by movement sensors
- Mains operated smoke detectors to all floors
- Residents Gymnasium
- Secure cycle storage area
- Communal satellite dish
- External lighting, wall mounted downlights to balconies and terraces
- Landscaped public areas
- Enclosed refuse and additional communal cycle storage
- Landlords external water supply
- Secure basement parking provided for apartments and penthouses
- Infrastructure to support electric car charging
- Concierge Service