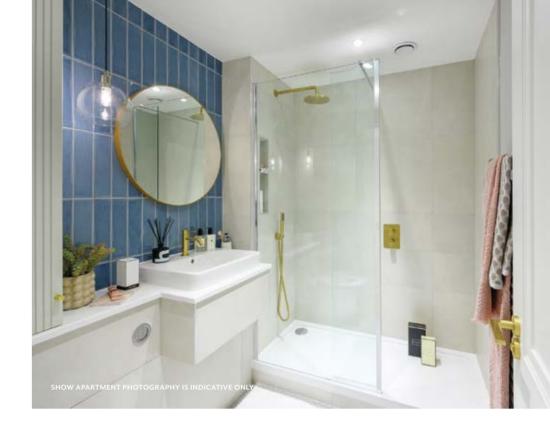

### Quality bathrooms

- Contemporary styled bathrooms with white sanitaryware
- Mistral counter tops
- Washbasin with deck mounted taps
- Bespoke cabinetry to all bathrooms with mirror above and feature lighting
- Walk-in shower with fixed head to principal ensuite

- Bath with shower and screen to bathroom
- Bath with shower when separate walk-in/enclosed shower is included within bathroom/ensuite
- WC with dual flush plate, concealed
- Chrome heated towel rail to all bathrooms
- Ceramic wall tiles to selected areas