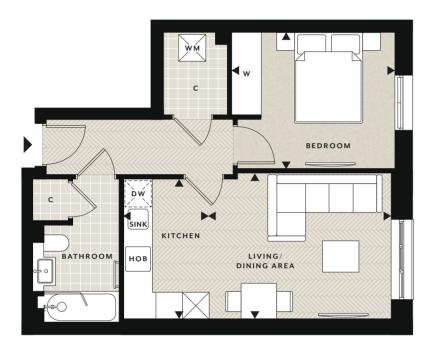

### 1 bedroom apartment

2ND, 3RD FLOORS • PLOTS 104, 115

#### ACCOMMODATION

| Total Internal Area  | 37.56 sq m    | 404 sq ft    |
|----------------------|---------------|--------------|
| Balcony              | 3.06m x 1.53m | 10'0" x 5'0" |
| Bedroom              | 3.54m x 2.65m | 11'7" x 8'8" |
| Kitchen              | 2.82m x 2.13m | 9'3" x 7'0"  |
| Living / Dining Area | 3.69m x 2.98m | 12'1" x 9'9" |
|                      |               |              |