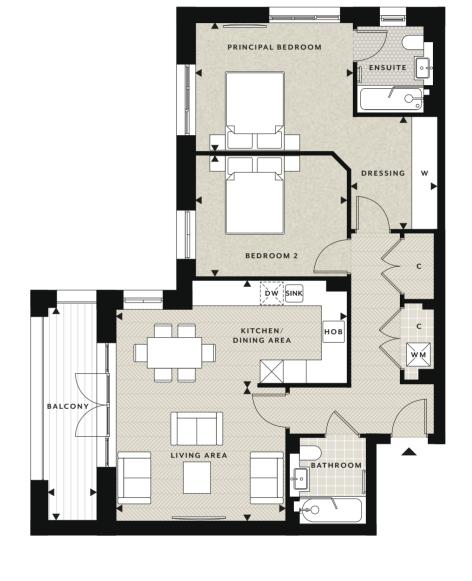

#### ACCOMMODATION

| Living Area           | 4.31m x 3.40m | 14'2" x 11'2 |
|-----------------------|---------------|--------------|
| Kitchen / Dining Area | 5.87m x 2.72m | 19'3" x 8'11 |
| Principal Bedroom     | 4.00m x 3.27m | 13'1" × 10'9 |
| Dressing Room         | 2.86m x 2.20m | 9'5" x 7'3   |
|                       |               |              |

| Total Internal Area | 84.19 sq m    | 906 sq ft     |
|---------------------|---------------|---------------|
| Balcony             | 5.41m x 1.25m | 17'9" x 4'1'  |
| Bedroom 2           | 3.85m x 3.08m | 12'8" x 10'1" |

| <b>∢</b> ▶            | •        | w                  | С        | U       | DW         | WM                           | TD                        |
|-----------------------|----------|--------------------|----------|---------|------------|------------------------------|---------------------------|
| Measurement<br>Points | Entrance | Fitted<br>Wardrobe | Cupboard | Utility | Dishwasher | Space for<br>Washing Machine | Space for<br>Tumble Dryer |