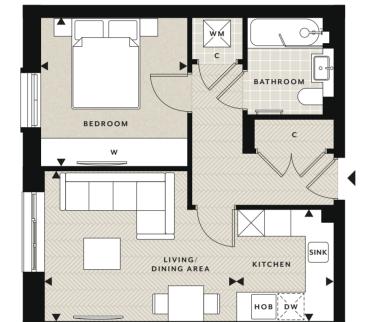

### 1 bedroom apartment

GROUND, 1ST, 2ND FLOORS · PLOTS 92, 102, 113

NORTH

#### ACCOMMODATION

| Total Internal Area  | 46.67 sq m    | 502 sq ft      |
|----------------------|---------------|----------------|
| Bedroom              | 3.68m x 3.08m | 12'1" x 10'1"  |
| Kitchen              | 3.16m x 1.92m | 10'4" x 6'4"   |
| Living / Dining Area | 4.12m x 3.29m | 13'6" x 10'10" |
|                      |               |                |

| <b>4</b>              | •        | w                  | С        | U       | DW         | WM                           | TD                        |
|-----------------------|----------|--------------------|----------|---------|------------|------------------------------|---------------------------|
| Measurement<br>Points | Entrance | Fitted<br>Wardrobe | Cupboard | Utility | Dishwasher | Space for<br>Washing Machine | Space for<br>Tumble Dryer |