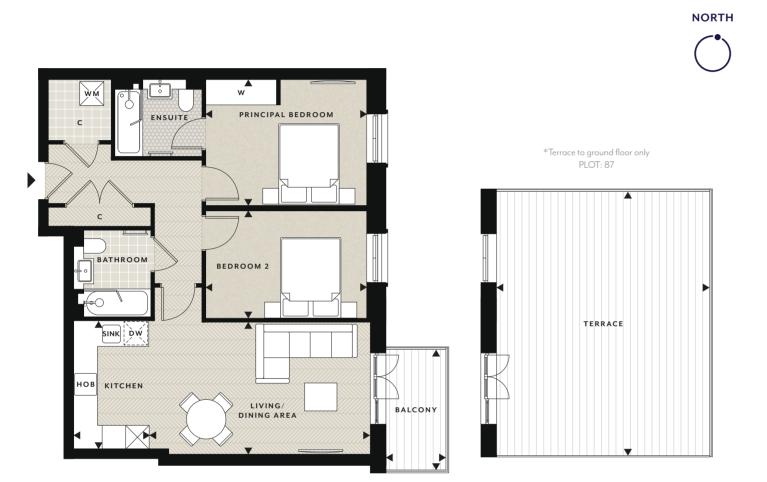

### 2 bedroom apartment

GROUND, 1ST FLOORS · PLOTS 83, 93

\*Balcony to first floor only PLOT: 93

ACCOMMODATION

#### ACCOMMODATION

| 5.81m x 2.80m | 19'1" x 9'2"  |  |
|---------------|---------------|--|
| 2.55m x 2.18m | 8'4" x 7'2"   |  |
| 4.16m x 3.49m | 13'8" x 11'5" |  |
|               | 2.55m x 2.18m |  |

| Living / Dining Area | 4.39m x 3.94m | 14'5" x 12'11 |  |
|----------------------|---------------|---------------|--|
| Kitchen              | 3.62m x 2.15m | 11'11" × 7'1  |  |
| Principal Bedroom    | 4.24m x 3.26m | 13'11" x 10'8 |  |
| Bedroom 2            | 3.18m x 3.11m | 10'5" x 10'2  |  |

| Total Internal Area | 69.05 sq m     | 34'0" x 5'7"<br><b>743</b> sq ft |  |
|---------------------|----------------|----------------------------------|--|
| Terrace             | 10.36m x 1.70m |                                  |  |
| Balcony*            | 3.13m x 1.53m  | 10'3" × 5'0"                     |  |

NORTH

| <b>4&gt;</b>          | •        | w                  | С        | U       | DW         | WM                           | TD                        |
|-----------------------|----------|--------------------|----------|---------|------------|------------------------------|---------------------------|
| Measurement<br>Points | Entrance | Fitted<br>Wardrobe | Cupboard | Utility | Dishwasher | Space for<br>Washing Machine | Space for<br>Tumble Dryer |

Points Wardrobe Washing Machine

cale as plans on other pages.

GROUND, 1ST, 2ND, 3RD FLOORS · PLOTS 87, 97, 108, 119