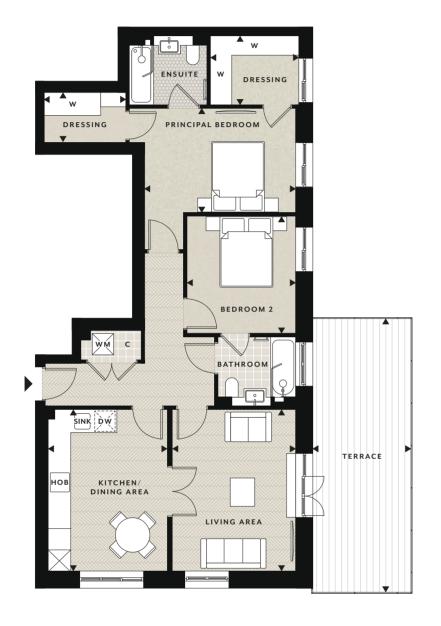

3 BEDROOM **APARTMENTS** 

8 - KNIGHTS QUARTER 9 - GUINEVERE APARTMENTS

3RD FLOOR · PLOT 123

#### ACCOMMODATION

| Total Internal Area  | 37.56 sq m    | 404 sq ft    |
|----------------------|---------------|--------------|
| Balcony              | 3.06m x 1.53m | 10'0" x 5'0" |
| Bedroom              | 3.54m x 2.65m | 11'7" x 8'8" |
| Kitchen              | 2.82m x 2.13m | 9'3" x 7'0"  |
| Living / Dining Area | 3.69m x 2.98m | 12'1" x 9'9" |
|                      |               |              |

| <b>4</b>              | •        | w                  | С        | U       | DW         | WM                           | TD                        |
|-----------------------|----------|--------------------|----------|---------|------------|------------------------------|---------------------------|
| Measurement<br>Points | Entrance | Fitted<br>Wardrobe | Cupboard | Utility | Dishwasher | Space for<br>Washing Machine | Space for<br>Tumble Dryer |