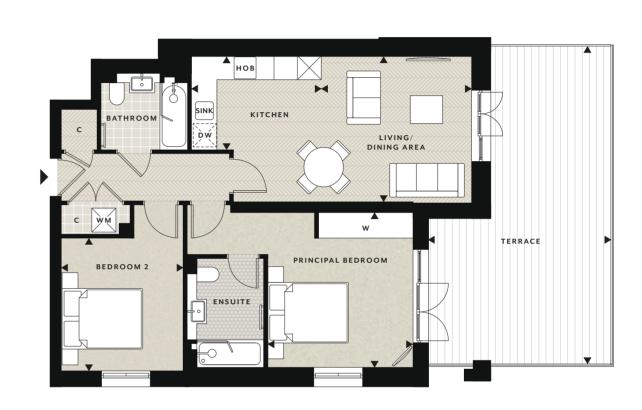

### 2 bedroom apartment

GROUND, 1ST FLOORS · PLOTS 83, 93

\*Balcony to first floor only PLOT: 93

ACCOMMODATION

#### ACCOMMODATION

| 5.81m x 2.80m | 19'1" x 9'2"  |  |
|---------------|---------------|--|
| 2.55m x 2.18m | 8'4" x 7'2"   |  |
| 4.16m x 3.49m | 13'8" x 11'5" |  |
|               | 2.55m x 2.18m |  |

| Living / Dining Area | 4.39m x 3.94m | 14'5" x 12'11 |  |
|----------------------|---------------|---------------|--|
| Kitchen              | 3.62m x 2.15m | 11'11" × 7'1  |  |
| Principal Bedroom    | 4.24m x 3.26m | 13'11" x 10'8 |  |
| Bedroom 2            | 3.18m x 3.11m | 10'5" x 10'2  |  |

| Total Internal Area | 69.05 sq m     | 34'0" x 5'7"<br><b>743</b> sq ft |  |
|---------------------|----------------|----------------------------------|--|
| Terrace             | 10.36m x 1.70m |                                  |  |
| Balcony*            | 3.13m x 1.53m  | 10'3" × 5'0"                     |  |

NORTH

| <b>4&gt;</b>          | •        | w                  | С        | U       | DW         | WM                           | TD                        |
|-----------------------|----------|--------------------|----------|---------|------------|------------------------------|---------------------------|
| Measurement<br>Points | Entrance | Fitted<br>Wardrobe | Cupboard | Utility | Dishwasher | Space for<br>Washing Machine | Space for<br>Tumble Dryer |

Points Wardrobe Washing Machine

cale as plans on other pages.

GROUND, 1ST, 2ND, 3RD FLOORS · PLOTS 87, 97, 108, 119