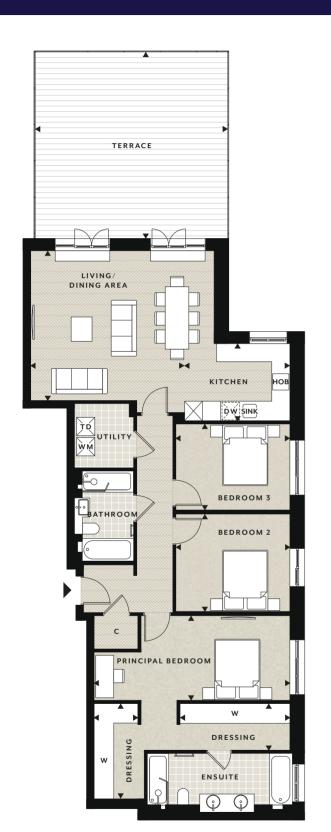

#### ACCOMMODATION

| Total Internal Area  | 126.32 sq m   | 1360 sq f1    |
|----------------------|---------------|---------------|
| Terrace              | 6.37m x 6.17m | 20'11" x 23'3 |
| Bedroom 3            | 3.77m x 2.87m | 12'4" × 9'5'  |
| Bedroom 2            | 3.77m x 3.24m | 12'4" x 10'8' |
| Dressing Room 2      | 3.16m x 1.45m | 10'4" x 4'9'  |
| Dressing Room 1      | 3.63m x 1.55m | 11'11" × 5'1' |
| Principal Bedroom    | 4.92m x 2.80m | 16'2" x 9'2'  |
| Kitchen              | 3.49m x 2.56m | 11'5" x 8'5'  |
| Living / Dining Area | 4.95m x 5.08m | 16'3" x 16'8' |