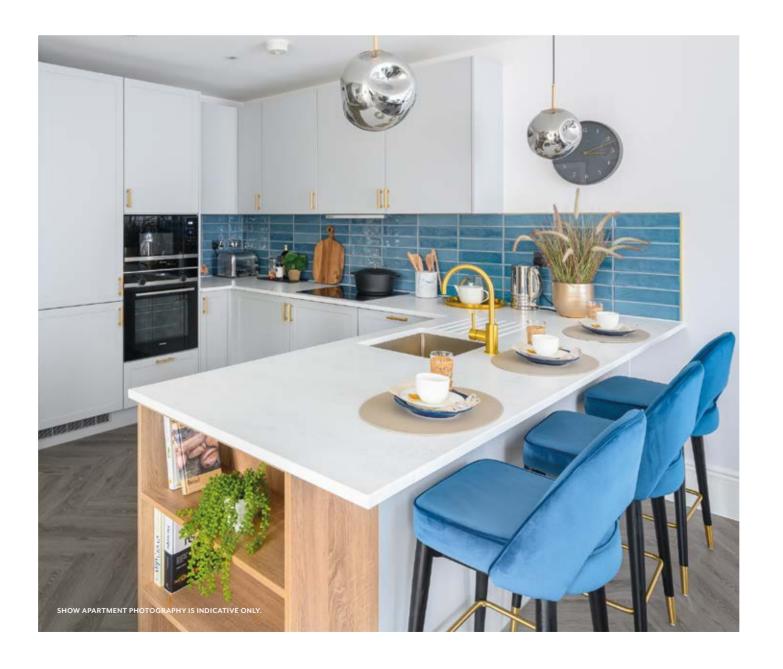

### Individually designed kitchen

- Contemporary styled kitchen
- Karonia Mistral Aria work surface with feature tiled splashback
- Siemens Built-in multi-functional fan assisted oven
- Siemens Built-in microwave oven
- Integrated extractor (chimney extractor where hob is within the island unit)
- Siemens Integrated fridge/freezer
- Caple Integrated wine cooler
- Siemens Integrated dishwasher (selected plots)
- Space and plumbing for separate washer/dryer within utility cupboard
- Stainless steel single bowl sink with mixer tap
- LED under wall unit lighting
- Chrome power sockets above worktops