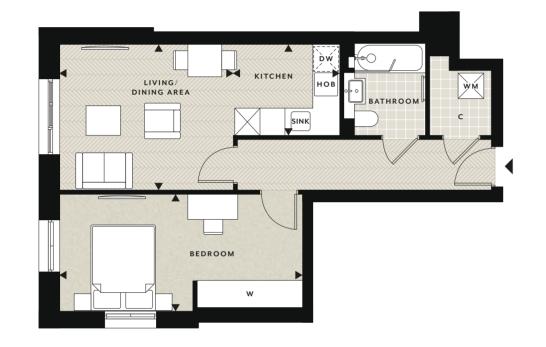

### 1 bedroom apartment

GROUND, 1ST, 2ND, 3RD FLOORS · PLOTS 86, 96, 107, 118

#### ACCOMMODATION

| Total Internal Area  | 45.21 sq m    | 487 sq ft      |
|----------------------|---------------|----------------|
| Bedroom              | 3.38m x 3.32m | 11'1" × 10'11" |
| Kitchen              | 2.52m x 2.20m | 8'3" x 7'3"    |
| Living / Dining Area | 4.34m x 3.39m | 14'3" x 11'1"  |

| <b>•</b>              | •        | w                  | С        | U       | DW         | WM                           | TD                        |
|-----------------------|----------|--------------------|----------|---------|------------|------------------------------|---------------------------|
| Measurement<br>Points | Entrance | Fitted<br>Wardrobe | Cupboard | Utility | Dishwasher | Space for<br>Washing Machine | Space for<br>Tumble Dryer |