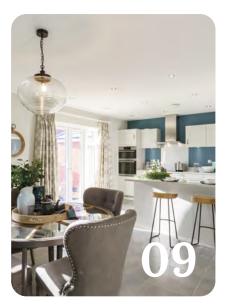

### **Kitchens**

All of our kitchens are fitted with beautiful units and worktops and you can choose your preferred style and colour to create your perfect cooking and entertaining space.

A range of accessories including stylish splashbacks, a stainless steel sink and Zeno Taps, and lighting gives your kitchen a clean, contemporary finish. You'll get a modern, energy efficient Zanussi oven with built-in gas hob and integrated hood and extractor fan too.