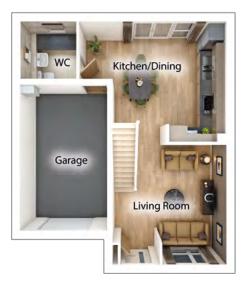

## The Byrneham

3 BEDROOM HOME, TOTAL 1,172 sq ft / 109.0m<sup>2</sup>

### **GROUND FLOOR**

**Lounge** 4.37m × 4.17m

| 14' | 4" | × | 13' | 8" |
|-----|----|---|-----|----|
|     |    |   |     |    |

Kitchen/Dining4.39m × 4.17m14' 5" × 13' 8"

### FIRST FLOOR

| Bedroom 1     |                 |
|---------------|-----------------|
| 5.32m × 3.28m | 17' 6" × 10' 9" |
| Bedroom 2     |                 |
| 2.89m × 4.17m | 9' 6" × 13' 8"  |
| Bedroom 3     |                 |
| 3.59m × 2.23m | 11' 10" × 7' 4" |