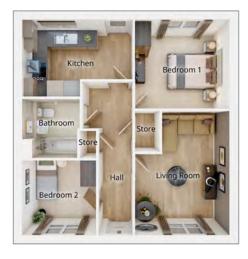

## The Hidford

2 BEDROOM HOME, TOTAL 782 sq ft / 73.0m<sup>2</sup>

### **GROUND FLOOR**

| <b>Lounge</b><br>3.30m × 3.51m    | 10' 10" × 11' 6" |
|-----------------------------------|------------------|
| <b>Kitchen</b><br>4.11m × 2.86m   | 13' 6" × 9' 4"   |
| <b>Bedroom 1</b><br>3.51m × 3.30m | 11' 6" × 10' 10" |
| <b>Bedroom 2</b><br>2.57m × 2.77m | 9' 0" × 9' 1"    |