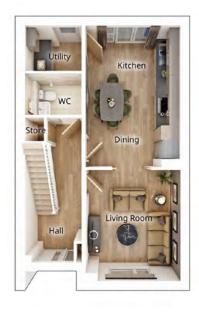

oom 2</b><br>3.16m × 2.93m | 10' 4" × 9' 8"  |
| <b>Bedroom 3</b><br>2.46m × 3.04m | 8' 1" × 10' 0"  |
| <b>Bedroom 4</b><br>2.13m × 3.51m | 7' 0" × 11' 6"  |



### View our current availability



## The Byrneham

3 BEDROOM HOME, TOTAL 1,172 sq ft / 109.0m<sup>2</sup>



### **GROUND FLOOR**

**Lounge** 4.37m × 4.17m

| 14' | 4" | × | 13' | 8" |
|-----|----|---|-----|----|
|     |    |   |     |    |

Kitchen/Dining4.39m × 4.17m14' 5" × 13' 8"



### FIRST FLOOR

| Bedroom 1     |                 |
|---------------|-----------------|
| 5.32m × 3.28m | 17' 6" × 10' 9" |
| Bedroom 2     |                 |
| 2.89m × 4.17m | 9' 6" × 13' 8"  |
| Bedroom 3     |                 |
| 3.59m × 2.23m | 11' 10" × 7' 4" |







## The Tetford

3 BEDROOM HOME, TOTAL 1,036 sq ft / 96.0m<sup>2</sup>



#### GROUND FLOOR Living room

3.85m × 3.30m

12' 8" × 10' 10"

**Kitchen/Dining** 4.93m × 3.30m

16' 2" × 10' 10"



### FIRST FLOOR



View our current availability



## The Eynsford

3 BEDROOM HOME, TOTAL 987 sq ft / 92.0m<sup>2</sup>



### **GROUND FLOOR**

**Lounge** 4.17m × 3.43m

13' 8" × 11' 3" 12' 6" × 16' 8"

**Kitchen/Dining** 3.80m × 5.07m 12



### FIRST FLOOR

| <b>Bedroom 1</b><br>4.03m × 3.01m | 13' 3" × 9' 11" |
|-----------------------------------|-----------------|
| <b>Bedroom 2</b><br>4.37m × 2.15m | 11' 5" × 7' 1"  |
| <b>Bedroom 3</b><br>2.92m × 2.83m | 9' 7" × 9' 4"   |



### View our current availability



## The Hidford

2 BEDROOM HOME, TOTAL 782 sq ft / 73.0m<sup>2</sup>



### **GROUND FLOOR**

| <b>Lounge</b><br>3.30m × 3.51m    | 10' 10" × 11' 6" |
|----