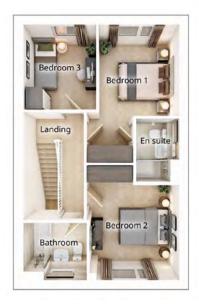

/b><br>2.13m × 3.51m | 7' 0" × 11' 6"  |



### View our current availability



## The Byrneham

3 BEDROOM HOME, TOTAL 1,172 sq ft / 109.0m<sup>2</sup>



### **GROUND FLOOR**

**Lounge** 4.37m × 4.17m

| 14' | 4" | × | 13' | 8" |
|-----|----|---|-----|----|
|     |    |   |     |    |

Kitchen/Dining4.39m × 4.17m14' 5" × 13' 8"



### FIRST FLOOR

| Bedroom 1     |                 |
|---------------|-----------------|
| 5.32m × 3.28m | 17' 6" × 10' 9" |
| Bedroom 2     |                 |
| 2.89m × 4.17m | 9' 6" × 13' 8"  |
| Bedroom 3     |                 |
| 3.59m × 2.23m | 11' 10" × 7' 4" |







## The Tetford

3 BEDROOM HOME, TOTAL 1,036 sq ft / 96.0m<sup>2</sup>



#### GROUND FLOOR Living room

3.85m × 3.30m

12' 8" × 10' 10"

**Kitchen/Dining** 4.93m × 3.30m

16' 2" × 10' 10"



### FIRST FLOOR



View our current availability



## The Eynsford

3 BEDROOM HOME, TOTAL 987 sq ft / 92.0m<sup>2</sup>



### **GROUND FLOOR**

**Lounge** 4.17m × 3.43m

13' 8" × 11' 3" 12' 6" × 16' 8"

**Kitchen/Dining** 3.80m × 5.07m 12



### FIRST FLOOR

| <b>Bedroom 1</b><br>4.03m × 3.01m | 13' 3" × 9' 11" |
|-----------------------------------|-----------------|
| <b>Bedroom 2</b><br>4.37m × 2.15m | 11' 5" × 7' 1"  |
| <b>Bedroom 3</b><br>2.92m × 2.83m | 9' 7" × 9' 4"   |



### View our current availability



## The Hidford

2 BEDROOM HOME, TOTAL 782 sq ft / 73.0m<sup>2</sup>



### **GROUND FLOOR**

| <b>Lounge</b><br>3.30m × 3.51m    | 10' 10" × 11' 6" |
|-----------------------------------|------------------|
| <b>Kitchen</b><br>4.11m × 2.86m   | 13' 6" × 9' 4"   |
| <b>Bedr