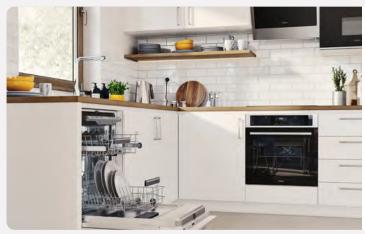

### **Kitchens**

All of our kitchens are fitted with beautiful units and worktops and you can choose your preferred style and colour to create your perfect cooking and entertaining space.

A range of accessories including stylish splashbacks, a stainless steel sink and Zeno Taps, and lighting gives your kitchen a clean, contemporary finish. You'll get a modern, energy efficient Zanussi oven with built-in gas hob and integrated hood and extractor fan too.