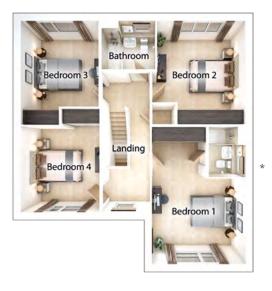

## The Kitham

4 BEDROOM HOME, TOTAL 1,557 sq ft / 145.0m<sup>2</sup>

### FIRST FLOOR

| <b>Bedroom 1</b> max.<br>5.64m × 3.83m | 18' 6" × 12' 7"   |
|----------------------------------------|-------------------|
| <b>Bedroom 2</b><br>4.25m × 3.62m      | 13' 11" × 11' 11" |
| <b>Bedroom 3</b><br>4.27m × 3.23m      | 14' 0" × 10' 7"   |
| <b>Bedroom 4</b><br>4.27m × 3.19m      | 14' 0" × 10' 6"   |