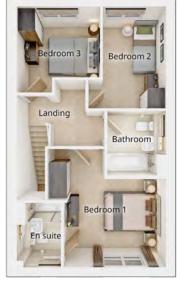

#### **FIRST FLOOR**

| <b>Bedroom 1</b><br>3.63m × 3.25m | 11' 11" × 10' 8" |
|-----------------------------------|------------------|
| <b>Bedroom 2</b><br>4.42m × 3.28m | 14' 6" × 10' 9"  |
| <b>Bedroom 3</b><br>3.36m × 3.25m | 11' 1" × 10' 8"  |
| <b>Bedroom 4</b><br>2.84m × 4.84m | 9' 4" × 15' 11"  |