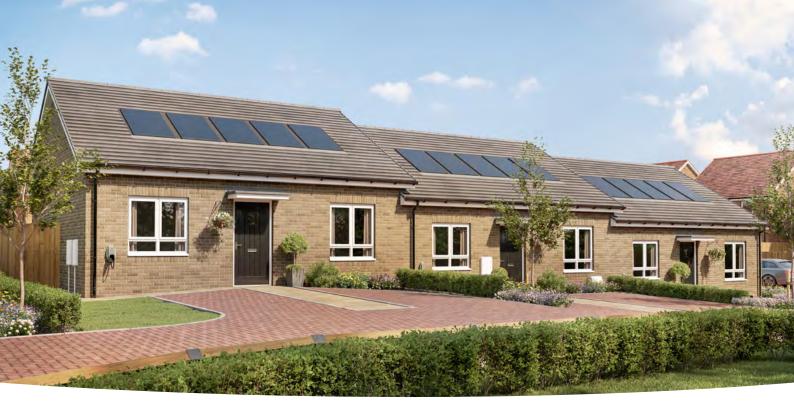

## The Hidford

2 BEDROOM HOME, TOTAL 782 sq ft / 73.0m<sup>2</sup>

### **GROUND FLOOR**

| <b>Lounge</b><br>3.30m × 3.51m    | 10' 10" × 11' 6" |
|-----------------------------------|------------------|
| <b>Kitchen</b><br>4.11m × 2.86m   | 13' 6" × 9' 4"   |
| <b>Bedroom 1</b><br>3.51m × 3.30m | 11' 6" × 10' 10" |
| <b>Bedroom 2</b><br>2.57m × 2.77m | 9' 0" × 9' 1"    |