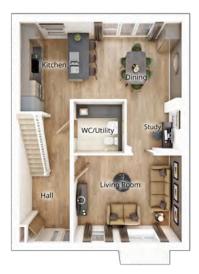

## The Hubham

4 BEDROOM HOME, TOTAL 1,389 sq ft / 129.0m<sup>2</sup>

### **GROUND FLOOR**

| Living room    |                  |
|----------------|------------------|
| 4.13m × 3.60m  | 13' 7" × 11' 10" |
| Kitchen/Dining |                  |

3.88m × 5.81m 12' 9" × 19' 1"

#### FIRST FLOOR

| <b>Bedroom 1</b><br>5.27m × 3.61m | 17' 3" × 11' 10" |
|-----------------------------------|------------------|
| <b>Bedroom 2</b><br>3.29m × 3.75m | 10' 10" × 12' 4" |
| <b>Bedroom 3</b><br>3.71m × 3.08m | 12' 2" × 10' 11" |
| <b>Bedroom 4</b><br>2.83m × 3.51m | 9' 3" × 11' 6"   |