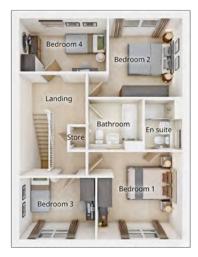

## The Hubham

4 BEDROOM HOME, TOTAL 1,389 sq ft / 129.0m<sup>2</sup>

#### FIRST FLOOR

| <b>Bedroom 1</b><br>5.27m × 3.61m | 17' 3" × 11' 10" |
|-----------------------------------|------------------|
| <b>Bedroom 2</b><br>3.29m × 3.75m | 10' 10" × 12' 4" |
| <b>Bedroom 3</b><br>3.71m × 3.08m | 12' 2" × 10' 11" |
| <b>Bedroom 4</b><br>2.83m × 3.51m | 9' 3" × 11' 6"   |