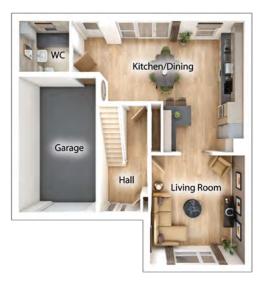

## The Kitham

4 BEDROOM HOME, TOTAL 1,557 sq ft / 145.0m<sup>2</sup>

### **GROUND FLOOR**

Living room 4.48m × 3.85m

14' 9" × 12' 7"

Kitchen/Dining 5.42m × 5.91m

| 1 | 7' | 9" | × | 19' | 5" |
|---|----|----|---|-----|----|
|   |    |    |   |     |    |

### FIRST FLOOR

| <b>Bedroom 1</b> max.<br>5.64m × 3.83m | 18' 6" × 12' 7"   |
|----------------------------------------|-------------------|
| <b>Bedroom 2</b><br>4.25m × 3.62m      | 13' 11" × 11' 11" |
| <b>Bedroom 3</b><br>4.27m × 3.23m      | 14' 0" × 10' 7"   |
| <b>Bedroom 4</b><br>4.27m × 3.19m      | 14' 0" × 10' 6"   |