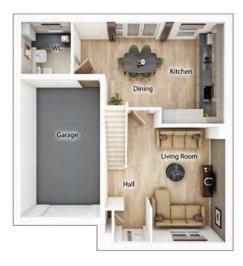

## The Kitham

4 BEDROOM HOME, TOTAL 1,557 sq ft / 145.0m<sup>2</sup>

### **GROUND FLOOR**

Living room 4.48m × 3.85m

14' 9" × 12' 7"

Kitchen/Dining 5.42m × 5.91m

| 1 | 7' | 9" | × | 19' | 5" |
|---|----|----|---|-----|----|
|   |    |    |   |     |    |