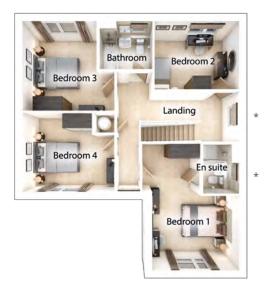

## The Kitham

4 BEDROOM HOME, TOTAL 1,557 sq ft / 145.0m<sup>2</sup>

### FIRST FLOOR

| <b>Bedroom 1</b> max.<br>5.64m × 3.83m | 18' 6" × 12' 7"   |
|----------------------------------------|-------------------|
| <b>Bedroom 2</b><br>4.25m × 3.62m      | 13' 11" × 11' 11" |
| <b>Bedroom 3</b><br>4.27m × 3.23m      | 14' 0" × 10' 7"   |
| <b>Bedroom 4</b><br>4.27m × 3.19m      | 14' 0" × 10' 6"   |