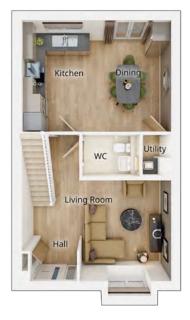

### GROUND FLOOR

| Living room    |                  |
|----------------|------------------|
| 4.67m × 4.84m  | 15' 4" × 15' 11" |
| Kitchen/Dining |                  |

| Kitchen/Dining |     |    |   |     |     |
|----------------|-----|----|---|-----|-----|
| 4.10m × 4.84m  | 13' | 5" | × | 15' | 11" |
|                |     |    |   |     |     |