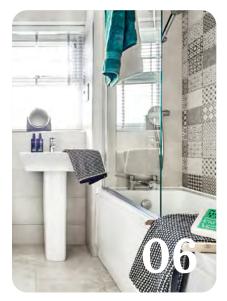

### Bathrooms, en suites and shower rooms

Modern white sanitaryware, including toilet, basin and bath with chrome Ideal Standard taps give your main bathroom a clean look. The same sanitaryware is fitted in en suites and shower rooms which also benefit from an Aqualisa shower and glass enclosure.

For a distinct look, we offer a varied range of Porcelanosa ceramic wall tiles for you to choose from to make your bathroom and en suite stand out from the crowd.