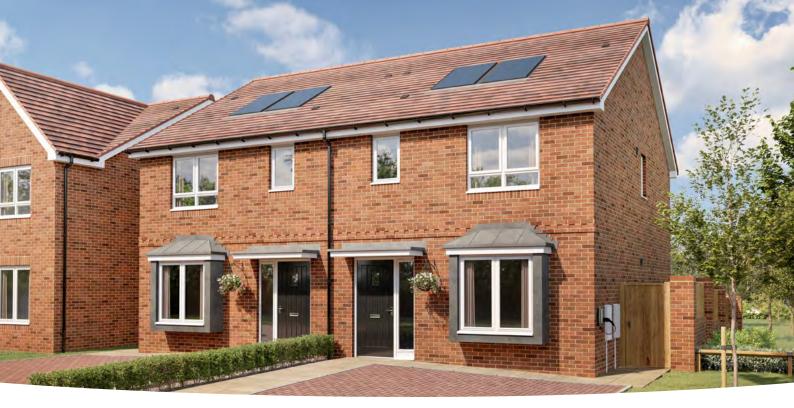

## The Chalham

4 BEDROOM HOME, TOTAL 1,310 sq ft / 122.0m<sup>2</sup>

### GROUND FLOOR

| Living room    |                  |
|----------------|------------------|
| 4.67m × 4.84m  | 15' 4" × 15' 11" |
| Kitchen/Dining |                  |

| Kitchen/Dining |     |    |   |     |     |
|----------------|-----|----|---|-----|-----|
| 4.10m × 4.84m  | 13' | 5" | × | 15' | 11" |
|                |     |    |   |     |     |

#### **FIRST FLOOR**

| <b>Bedroom 1</b><br>3.63m × 3.25m | 11' 11" × 10' 8" |
|-----------------------------------|------------------|
| <b>Bedroom 2</b><br>4.42m × 3.28m | 14' 6" × 10' 9"  |
| <b>Bedroom 3</b><br>3.36m × 3.25m | 11' 1" × 10' 8"  |
| <b>Bedroom 4</b><br>2.84m × 4.84m | 9' 4" × 15' 11"  |

## View our current availability