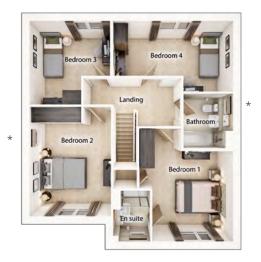

## The Kitham

4 BEDROOM HOME, TOTAL 1,557 sq ft / 145.0m<sup>2</sup>

### FIRST FLOOR

| <b>Bedroom 1</b> max.<br>5.64m × 3.83m | 18' 6" × 12' 7"   |
|----------------------------------------|-------------------|
| <b>Bedroom 2</b><br>4.25m × 3.62m      | 13' 11" × 11' 11" |
| <b>Bedroom 3</b><br>4.27m × 3.23m      | 14' 0" × 10' 7"   |
| <b>Bedroom 4</b><br>4.27m × 3.19m      | 14' 0" × 10' 6"   |