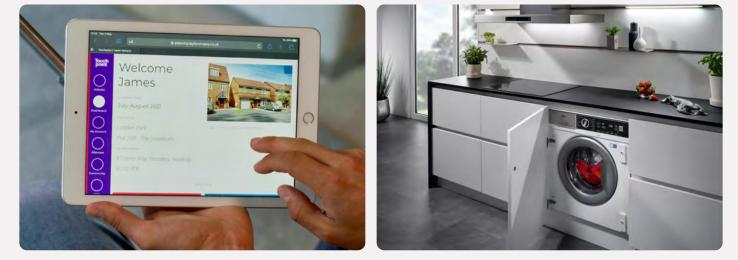

Using our innovative Options Online tool, you can visualise your new home room-by-room and customise each as you go. You can also choose your options with the help of your Sales Executive if you'd prefer.

### **Kitchens**

All of our kitchens are fitted with beautiful units and worktops and you can choose your preferred style and colour to create your perfect cooking and entertaining space.

A range of accessories including stylish splashbacks, a stainless steel sink and Zeno Taps, and lighting gives your kitchen a clean, contemporary finish. You'll get a modern, energy efficient Zanussi oven with built-in gas hob and integrated hood and extractor fan too.