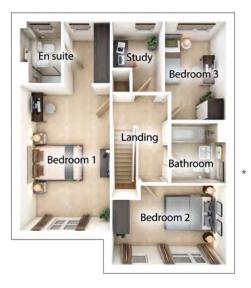

### FIRST FLOOR

| <b>Bedroom 1</b> max.<br>5.64m × 3.83m | 18' 6" × 12' 7"   |
|----------------------------------------|-------------------|
| <b>Bedroom 2</b><br>4.25m × 3.62m      | 13' 11" × 11' 11" |
| <b>Bedroom 3</b><br>4.27m × 3.23m      | 14' 0" × 10' 7"   |
| <b>Bedroom 4</b><br>4.27m × 3.19m      | 14' 0" × 10' 6"   |