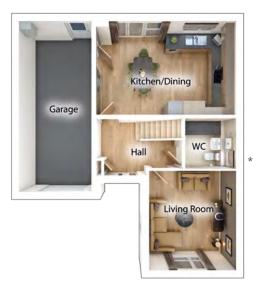

## The Kitham

4 BEDROOM HOME, TOTAL 1,557 sq ft / 145.0m<sup>2</sup>

### **GROUND FLOOR**

Living room 4.48m × 3.85m

14' 9" × 12' 7"

Kitchen/Dining 5.42m × 5.91m

| 1 | 7' | 9" | × | 19' | 5" |
|---|----|----|---|-----|----|
|   |    |    |   |     |    |