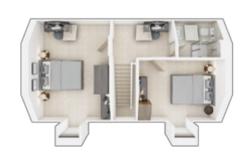

SECOND FLOOR

| Bearoom 2     |                 |
|---------------|-----------------|
| 4.40m × 3.40m | 14' 5" × 11' 2" |
| Bedroom 3     |                 |
| 3.64m × 2.57m | 11' 11" × 8' 5" |

### **SECOND FLOOR** Bedroom 2 3.40m × 4.40m 11' 2" × 14' 5" Bedroom 3 3.64m × 2.57m 11' 11" × 8' 5"

Everyone knows buying a new home is an exciting time. But it can be a stressful one too, which is why our sales executives and customer relations managers are there to help every step of the way, from your initial enquiry right through to opening the front door of your new home for the first time.