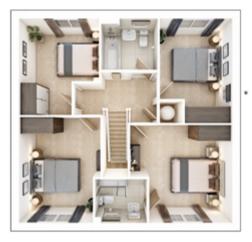

## **The Marford**

4 BEDROOM HOME, TOTAL 1,550 sq ft

### **FIRST FLOOR**

| <b>Bedroom 1</b> max.<br>3.64m × 4.91m | 12' 0" × 16' 2"  |
|----------------------------------------|------------------|
| <b>Bedroom 2</b> max.<br>3.32m × 4.00m | 10' 11" × 13' 2" |
| <b>Bedroom 3</b> max.<br>3.23m × 4.72m | 10' 7" × 15' 6"  |
| <b>Bedroom 4</b><br>2.55m × 3.81m      | 8' 4" × 12' 6"   |