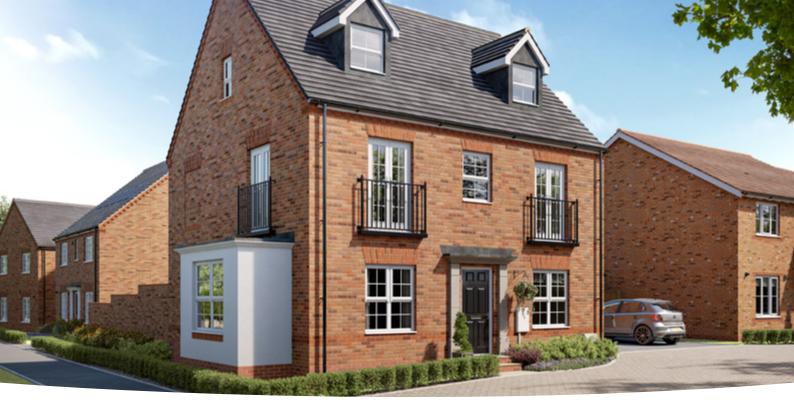

## The Ashby

5 BEDROOM HOME, TOTAL 1,814 sq ft

 GROUND FLOOR

 Kitchen/Dining min.

 8.34m × 2.83m
 27' 4" × 9' 4"

 Lounge max.

 4.75m × 4.58m
 15' 7" × 15' 0"

 Study