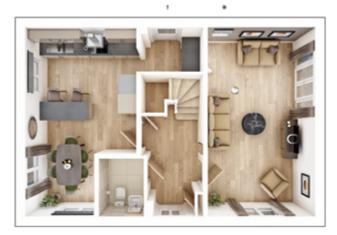

## **The Manford**

4 BEDROOM HOME, TOTAL 1,368 sq ft

#### **GROUND FLOOR**

Kitchen/Dining min. 26' 7" × 9' 6" 8.11m × 2.88m

| Lounge        |                 |
|---------------|-----------------|
| 3.88m × 4.74m | 12' 9" × 15' 7" |

Study 2.10m × 2.62m 6' 11" × 8' 6"

### FIRST FLOOR

| <b>Bedroom 1</b> max.<br>3.88m × 3.72m | 12' 9" × 12' 2" |
|----------------------------------------|-----------------|
| <b>Bedroom 2</b> max.<br>3.09m × 4.02m | 10' 2" × 13' 2" |
| <b>Bedroom 3</b> max.<br>3.03m × 3.66m | 10' 0" × 12' 0" |
| <b>Bedroom 4</b> max.<br>2.75m × 3.97m | 9' 0" × 13' 0"  |