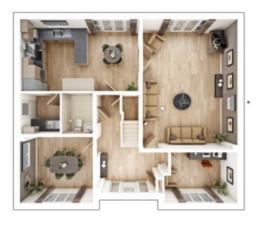

## The Ashby

5 BEDROOM HOME, TOTAL 1,814 sq ft

 GROUND FLOOR

 Kitchen/Dining min.

 8.34m × 2.83m
 27' 4" × 9' 4"

 Lounge max.

 4.75m × 4.58m
 15' 7" × 15' 0"

 Study

 2.73m × 2.71m
 9' 0" × 7' 7"

 FIRST FLOOR

 Bedroom 1

 3.34m × 3.98m
 11' 0" × 13' 1"

 Bedroom 4

 2.75m × 3.62m
 9' 0" × 11' 11"

 Bedroom 5

2.54m × 2.98m 8' 4" × 9' 9"