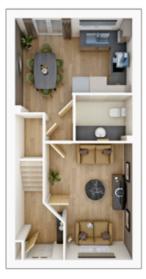

## **The Easedale**

3 BEDROOM HOME, TOTAL 917 sq ft

#### **GROUND FLOOR**

Kitchen/Dining 2.95m × 5.10m

 $\rightarrow$ 

9' 8" × 16' 9"

Discover more about this home

Lounge 3.02m × 5.10m 9' 11" × 16' 9"