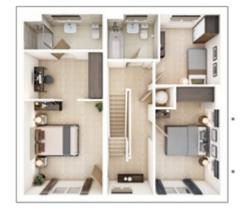

SECOND FLOOR

| Bearoom 2     |                 |
|---------------|-----------------|
| 4.40m × 3.40m | 14' 5" × 11' 2" |
| Bedroom 3     |                 |
| 3.64m × 2.57m | 11' 11" × 8' 5" |

## The Garrton

5 BEDROOM HOME, TOTAL 1,803 sq ft

| GROUND FLOOR        |                 |
|---------------------|-----------------|
| Kitchen/Dining min. |                 |
| 8.34m × 2.83m       | 27' 4" × 9' 4"  |
| Lounge              |                 |
| 3.34m × 4.74m       | 11' 0" × 15' 7" |
| Study               |                 |
| 2.73m × 2.31m       | 9'0"×7'7"       |

| 11' 0" × 13' 1" |
|-----------------|
|                 |
| 9' 0" × 11' 11" |
|                 |
| 8' 4" × 9' 9"   |
|                 |

### **SECOND FLOOR** Bedroom 2 3.40m × 4.40m 11' 2" × 14' 5" Bedroom 3 3.64m × 2.57m 11' 11" × 8' 5"

Everyone knows buying a new home is an exciting time. But it can be a stressful one too, which is why our sales executives and customer relations managers are there to help every step of the way, from your initial enquiry right through to opening the front door of your new home for the first time.