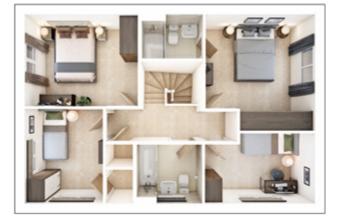

## The Ashby

5 BEDROOM HOME, TOTAL 1,814 sq ft

 GROUND FLOOR

 Kitchen/Dining min.

 8.34m × 2.83m
 27' 4" × 9' 4"

 Lounge max.

 4.75m × 4.58m
 15' 7" × 15' 0"

 Study

 2.73m × 2.71m
 9' 0" × 7' 7"

 FIRST FLOOR

 Bedroom 1

 3.34m × 3.98m
 11' 0" × 13' 1"

 Bedroom 4

 2.75m × 3.62m
 9' 0" × 11' 11"

 Bedroom 5

2.54m × 2.98m 8' 4" × 9' 9"

SECOND FLOOR

| Bearoom 2     |                 |
|---------------|-----------------|
| 4.40m × 3.40m | 14' 5" × 11' 2" |
| Bedroom 3     |                 |
| 3.64m × 2.57m | 11' 11" × 8' 5" |