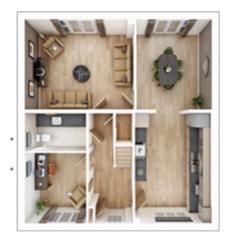

### **GROUND FLOOR**

| <b>Kitchen</b><br>3.32m × 4.79m     | 10' 11" × 15' 9" |
|-------------------------------------|------------------|
| <b>Lounge</b><br>4.76m × 3.91m      | 15' 8" × 12' 10" |
| Dining/Study<br>2.66m × 3.04m       | 8' 9" × 10' 0"   |
| <b>Family room</b><br>3.26m × 3.91m | 10' 8" × 12' 10" |