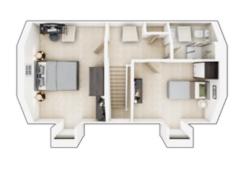

## **The Easedale**

3 BEDROOM HOME, TOTAL 917 sq ft

#### **GROUND FLOOR**

Kitchen/Dining 2.95m × 5.10m

 $\rightarrow$ 

9' 8" × 16' 9"

Discover more about this home

Lounge 3.02m × 5.10m 9' 11" × 16' 9"

### **FIRST FLOOR**

| Bedroom 1                         |                 |
|-----------------------------------|-----------------|
| 3.08m × 3.92m                     | 10' 1" × 12' 6" |
| <b>Bedroom 2</b><br>2.95m × 2.86m | 9' 8" × 9' 5"   |
| <b>Bedroom 3</b><br>2.95m × 2.15m | 9' 8" × 7' 1"   |