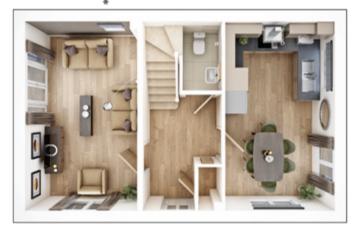

## The Braxton

3 BEDROOM HOME, TOTAL 1,070 sq ft

 GROUND FLOOR

 Kitchen/Dining max.

 4.25m × 3.43m
 14' 0" × 11' 3"

 Lounge max.

 3.19m × 4.19m
 10' 6" × 13' 9"

FIRST FLOOR Bedroom 2 max. 4.25m × 2.82m 14' 0" × 9' 3" Bedroom 3

2.15m × 3.59m 7' 1" × 11' 10"

SECOND FLOOR Bedroom 1 max.

3.13m × 5.52m

10' 3" × 18' 1"