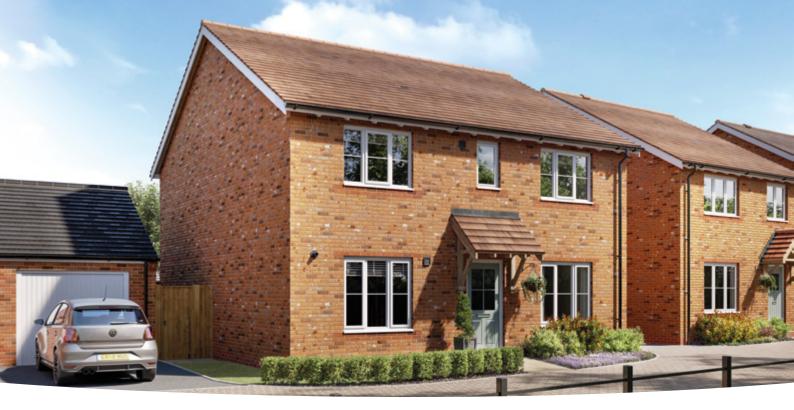

## **The Marford**

4 BEDROOM HOME, TOTAL 1,550 sq ft

### **GROUND FLOOR**

| <b>Kitchen</b><br>3.32m × 4.79m     | 10' 11" × 15' 9" |
|-------------------------------------|------------------|
| <b>Lounge</b><br>4.76m × 3.91m      | 15' 8" × 12' 10" |
| Dining/Study<br>2.66m × 3.04m       | 8' 9" × 10' 0"   |
| <b>Family room</b><br>3.26m × 3.91m | 10' 8" × 12' 10" |

### **FIRST FLOOR**

| <b>Bedroom 1</b> max.<br>3.64m × 4.91m | 12' 0" × 16' 2"  |
|----------------------------------------|------------------|
| <b>Bedroom 2</b> max.<br>3.32m × 4.00m | 10' 11" × 13' 2" |
| <b>Bedroom 3</b> max.<br>3.23m × 4.72m | 10' 7" × 15' 6"  |
| <b>Bedroom 4</b><br>2.55m × 3.81m      | 8' 4" × 12' 6"   |