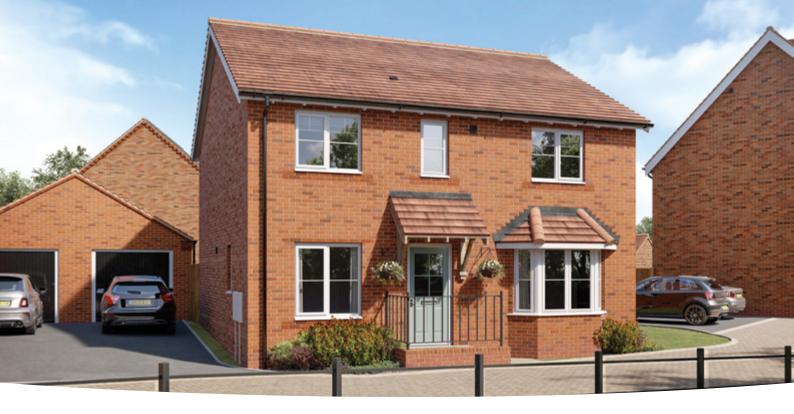

## **The Manford**

4 BEDROOM HOME, TOTAL 1,368 sq ft

#### **GROUND FLOOR**

Kitchen/Dining min. 26' 7" × 9' 6" 8.11m × 2.88m

| Lounge        |                 |
|---------------|-----------------|
| 3.88m × 4.74m | 12' 9" × 15' 7" |

Study 2.10m × 2.62m 6' 11" × 8' 6"

### FIRST FLOOR

| <b>Bedroom 1</b> max.<br>3.88m × 3.72m | 12' 9" × 12' 2" |
|----------------------------------------|-----------------|
| <b>Bedroom 2</b> max.<br>3.09m × 4.02m | 10' 2" × 13' 2" |
| <b>Bedroom 3</b> max.<br>3.03m × 3.66m | 10' 0" × 12' 0" |
| <b>Bedroom 4</b> max.<br>2.75m × 3.97m | 9' 0" × 13' 0"  |