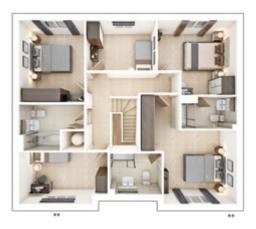

 2.73m × 2.71m
 9' 0" × 7' 7"

 FIRST FLOOR

 Bedroom 1

 3.34m × 3.98m
 11' 0" × 13' 1"

 Bedroom 4

 2.75m × 3.62m
 9' 0" × 11' 11"

 Bedroom 5

2.54m × 2.98m 8' 4" × 9' 9"

SECOND FLOOR

| Bearoom 2     |                 |
|---------------|-----------------|
| 4.40m × 3.40m | 14' 5" × 11' 2" |
| Bedroom 3     |                 |
| 3.64m × 2.57m | 11' 11" × 8' 5" |