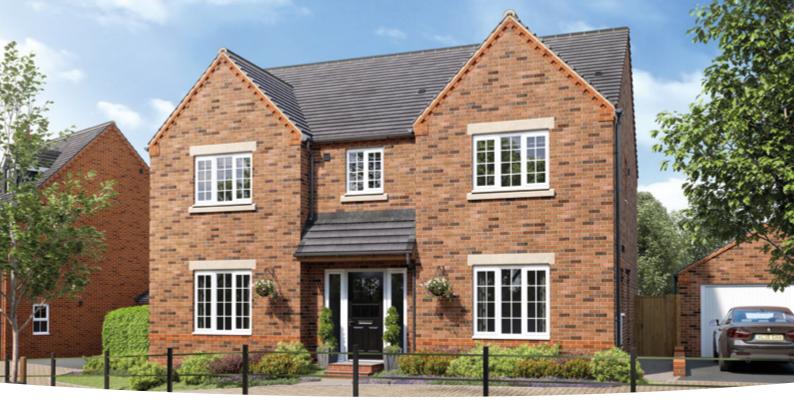

## **The Marford**

4 BEDROOM HOME, TOTAL 1,550 sq ft

### **GROUND FLOOR**

| <b>Kitchen</b><br>3.32m × 4.79m     | 10' 11" × 15' 9" |
|-------------------------------------|------------------|
| <b>Lounge</b><br>4.76m × 3.91m      | 15' 8" × 12' 10" |
| Dining/Study<br>2.66m × 3.04m       | 8' 9" × 10' 0"   |
| <b>Family room</b><br>3.26m × 3.91m | 10' 8" × 12' 10" |

### **FIRST FLOOR**

| <b>Bedroom 1</b> max.<br>3.64m × 4.91m | 12' 0" × 16' 2"  |
|----------------------------------------|------------------|
| <b>Bedroom 2</b> max.<br>3.32m × 4.00m | 10' 11" × 13' 2" |
| <b>Bedroom 3</b> max.<br>3.23m × 4.72m | 10' 7" × 15' 6"  |
| <b>Bedroom 4</b><br>2.55m × 3.81m      | 8' 4" × 12' 6"   |