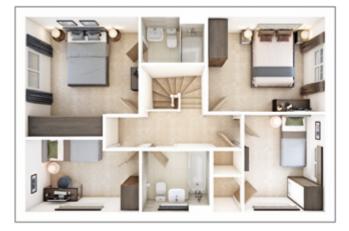

 2.73m × 2.71m
 9' 0" × 7' 7"

 FIRST FLOOR

 Bedroom 1

 3.34m × 3.98m
 11' 0" × 13' 1"

 Bedroom 4

 2.75m × 3.62m
 9' 0" × 11' 11"

 Bedroom 5

2.54m × 2.98m 8' 4" × 9' 9"

SECOND FLOOR

| Bearoom 2     |                 |
|---------------|-----------------|
| 4.40m × 3.40m | 14' 5" × 11' 2" |
| Bedroom 3     |                 |
| 3.64m × 2.57m | 11' 11" × 8' 5" |