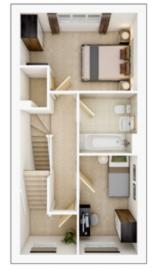

## **The Easedale**

3 BEDROOM HOME, TOTAL 917 sq ft

### **FIRST FLOOR**

| Bedroom 1                         |                 |
|-----------------------------------|-----------------|
| 3.08m × 3.92m                     | 10' 1" × 12' 6" |
| <b>Bedroom 2</b><br>2.95m × 2.86m | 9' 8" × 9' 5"   |
| <b>Bedroom 3</b><br>2.95m × 2.15m | 9' 8" × 7' 1"   |