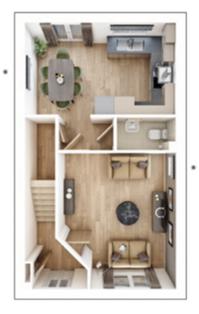

## **The Easedale**

3 BEDROOM HOME, TOTAL 917 sq ft

#### **GROUND FLOOR**

Kitchen/Dining 2.95m × 5.10m

 $\rightarrow$ 

9' 8" × 16' 9"

Discover more about this home

Lounge 3.02m × 5.10m 9' 11" × 16' 9"

### **FIRST FLOOR**

| Bedroom 1                         |                 |
|-----------------------------------|-----------------|
| 3.08m × 3.92m                     | 10' 1" × 12' 6" |
| <b>Bedroom 2</b><br>2.95m × 2.86m | 9' 8" × 9' 5"   |
| <b>Bedroom 3</b><br>2.95m × 2.15m | 9' 8" × 7' 1"   |