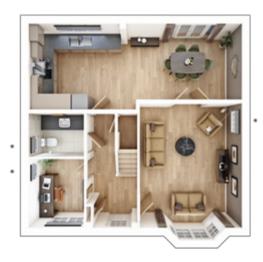

## **The Marford**

4 BEDROOM HOME, TOTAL 1,550 sq ft

### **GROUND FLOOR**

| <b>Kitchen</b><br>3.32m × 4.79m     | 10' 11" × 15' 9" |
|-------------------------------------|------------------|
| <b>Lounge</b><br>4.76m × 3.91m      | 15' 8" × 12' 10" |
| Dining/Study<br>2.66m × 3.04m       | 8' 9" × 10' 0"   |
| <b>Family room</b><br>3.26m × 3.91m | 10' 8" × 12' 10" |

### **FIRST FLOOR**

| <b>Bedroom 1</b> max.<br>3.64m × 4.91m | 12' 0" × 16' 2"  |
|----------------------------------------|------------------|
| <b>Bedroom 2</b> max.<br>3.32m × 4.00m | 10' 11" × 13' 2" |
| <b>Bedroom 3</b> max.<br>3.23m × 4.72m | 10' 7" × 15' 6"  |
| <b>Bedroom 4</b><br>2.55m × 3.81m      | 8' 4" × 12' 6"   |