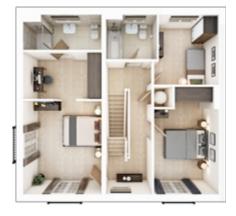

## **The Marford**

4 BEDROOM HOME, TOTAL 1,550 sq ft

### **GROUND FLOOR**

| <b>Kitchen</b><br>3.32m × 4.79m     | 10' 11" × 15' 9" |
|-------------------------------------|------------------|
| <b>Lounge</b><br>4.76m × 3.91m      | 15' 8" × 12' 10" |
| Dining/Study<br>2.66m × 3.04m       | 8' 9" × 10' 0"   |
| <b>Family room</b><br>3.26m × 3.91m | 10' 8" × 12' 10" |

### **FIRST FLOOR**

| <b>Bedroom 1</b> max.<br>3.64m × 4.91m | 12' 0" × 16' 2"  |
|----------------------------------------|------------------|
| <b>Bedroom 2</b> max.<br>3.32m × 4.00m | 10' 11" × 13' 2" |
| <b>Bedroom 3</b> max.<br>3.23m × 4.72m | 10' 7" × 15' 6"  |
| <b>Bedroom 4</b><br>2.55m × 3.81m      | 8' 4" × 12' 6"   |