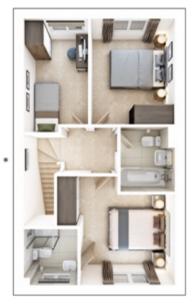

## **The Easedale**

3 BEDROOM HOME, TOTAL 917 sq ft

### **FIRST FLOOR**

| Bedroom 1                         |                 |
|-----------------------------------|-----------------|
| 3.08m × 3.92m                     | 10' 1" × 12' 6" |
| <b>Bedroom 2</b><br>2.95m × 2.86m | 9' 8" × 9' 5"   |
| <b>Bedroom 3</b><br>2.95m × 2.15m | 9' 8" × 7' 1"   |