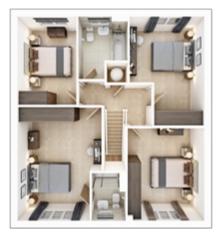

### **FIRST FLOOR**

| <b>Bedroom 1</b> max.<br>3.64m × 4.91m | 12' 0" × 16' 2"  |
|----------------------------------------|------------------|
| <b>Bedroom 2</b> max.<br>3.32m × 4.00m | 10' 11" × 13' 2" |
| <b>Bedroom 3</b> max.<br>3.23m × 4.72m | 10' 7" × 15' 6"  |
| <b>Bedroom 4</b><br>2.55m × 3.81m      | 8' 4" × 12' 6"   |