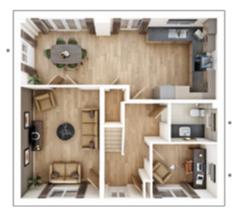

## **The Manford**

4 BEDROOM HOME, TOTAL 1,368 sq ft

#### **GROUND FLOOR**

Kitchen/Dining min. 26' 7" × 9' 6" 8.11m × 2.88m

| Lounge        |                 |
|---------------|-----------------|
| 3.88m × 4.74m | 12' 9" × 15' 7" |

Study 2.10m × 2.62m 6' 11" × 8' 6"

### FIRST FLOOR

| <b>Bedroom 1</b> max.<br>3.88m × 3.72m | 12' 9" × 12' 2" |
|----------------------------------------|-----------------|
| <b>Bedroom 2</b> max.<br>3.09m × 4.02m | 10' 2" × 13' 2" |
| <b>Bedroom 3</b> max.<br>3.03m × 3.66m | 10' 0" × 12' 0" |
| <b>Bedroom 4</b> max.<br>2.75m × 3.97m | 9' 0" × 13' 0"  |