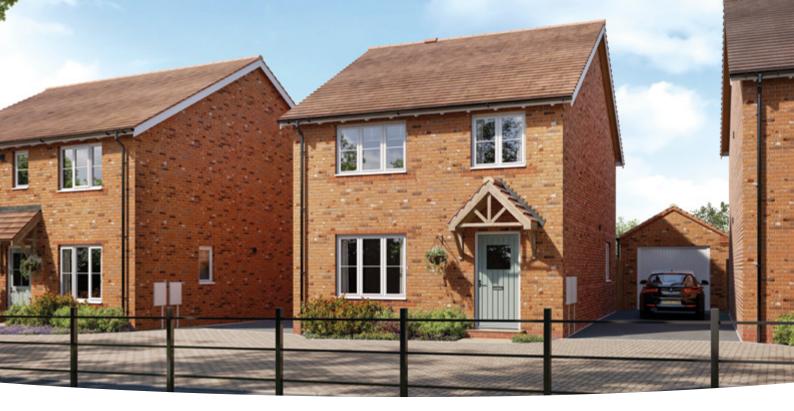

## The Braxton

3 BEDROOM HOME, TOTAL 1,070 sq ft

 GROUND FLOOR

 Kitchen/Dining max.

 4.25m × 3.43m
 14' 0" × 11' 3"

 Lounge max.

 3.19m × 4.19m
 10' 6" × 13' 9"

FIRST FLOOR Bedroom 2 max. 4.25m × 2.82m 14' 0" × 9' 3" Bedroom 3

2.15m × 3.59m 7' 1" × 11' 10"

SECOND FLOOR Bedroom 1 max.

3.13m × 5.52m

10' 3" × 18' 1"