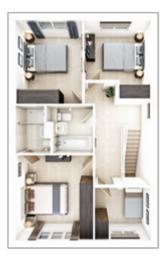

## **The Easedale**

3 BEDROOM HOME, TOTAL 917 sq ft

### **FIRST FLOOR**

| Bedroom 1                         |                 |
|-----------------------------------|-----------------|
| 3.08m × 3.92m                     | 10' 1" × 12' 6" |
| <b>Bedroom 2</b><br>2.95m × 2.86m | 9' 8" × 9' 5"   |
| <b>Bedroom 3</b><br>2.95m × 2.15m | 9' 8" × 7' 1"   |