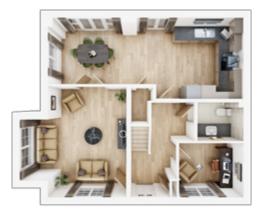

## The Garrton

5 BEDROOM HOME, TOTAL 1,803 sq ft

| GROUND FLOOR        |                 |
|---------------------|-----------------|
| Kitchen/Dining min. |                 |
| 8.34m × 2.83m       | 27' 4" × 9' 4"  |
| Lounge              |                 |
| 3.34m × 4.74m       | 11' 0" × 15' 7" |
| Study               |                 |
| 2.73m × 2.31m       | 9'0"×7'7"       |

| 11' 0" × 13' 1" |
|-----------------|
|                 |
| 9' 0" × 11' 11" |
|                 |
| 8' 4" × 9' 9"   |
|                 |