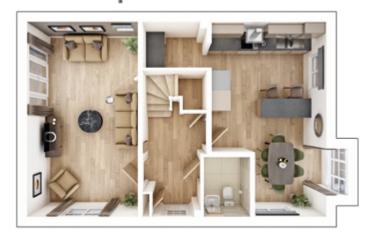

## The Ashby

5 BEDROOM HOME, TOTAL 1,814 sq ft

 GROUND FLOOR

 Kitchen/Dining min.

 8.34m × 2.83m
 27' 4" × 9' 4"

 Lounge max.

 4.75m × 4.58m
 15' 7" × 15' 0"

 Study

 2.73m × 2.71m
 9' 0" × 7' 7"

 FIRST FLOOR

 Bedroom 1

 3.34m × 3.98m
 11' 0" × 13' 1"

 Bedroom 4

 2.75m × 3.62m
 9' 0" × 11' 11"

 Bedroom 5

2.54m × 2.98m 8' 4" × 9' 9"