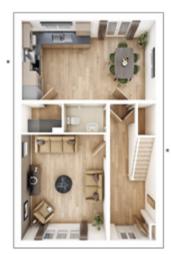

## **The Easedale**

3 BEDROOM HOME, TOTAL 917 sq ft

#### **GROUND FLOOR**

Kitchen/Dining 2.95m × 5.10m

 $\rightarrow$ 

9' 8" × 16' 9"

Discover more about this home

Lounge 3.02m × 5.10m 9' 11" × 16' 9"