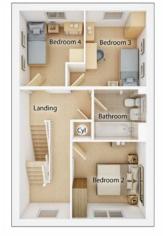

#### FIRST FLOOR

| <b>Bedroom 1</b><br>3.33m x 3.21m | 10' 11" x 10' 6" |
|-----------------------------------|------------------|
| <b>Bedroom 2</b><br>2.61m x 3.03m | 8′ 7″ x 9′ 11″   |
| <b>Bedroom 3</b><br>1.94m x 3.03m | 6' 4" x 9' 11"   |
| <b>Bathroom</b><br>1.83m x 1.99m  | 6′ 0″ x 6′ 6″    |
| <b>En suite</b><br>1.83m x 2.43m  | 6' 0" x 8' 0"    |