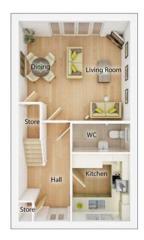

# The Dunlop

4 BEDROOM HOME, TOTAL 1242sq ft / 115.4m<sup>2</sup>

#### **GROUND FLOOR**

| 16' 7" x 9' 6"  |
|-----------------|
|                 |
| 10′ 3″ x 13′ 7″ |
|                 |
| 3′ 10″ x 6′ 1″  |
|                 |

FIRST FLOOR

| <b>Bedroom 2</b><br>3.00m x 3.13m | 9' 10" x 10' 3" |
|-----------------------------------|-----------------|
| <b>Bedroom 3</b><br>2.60m x 3.11m | 8' 6" x 10' 3"  |
| <b>Bedroom 4</b><br>2.44m x 3.11m | 8' 0" x 10' 3"  |
| Bathroom                          |                 |