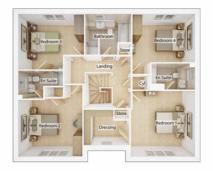

# The Kennedy with Garden Room

# 4 BEDROOM HOME, TOTAL 1965 sq ft / 182.55m<sup>2</sup>

#### FIRST FLOOR

| Master Bedroom<br>3.85m x 3.95m   | 12' 8" x 13' 0" | <b>Bathroom</b><br>2.76m x 2.46m   | 9′ 1″ x 8′ 1″  |
|-----------------------------------|-----------------|------------------------------------|----------------|
| <b>Bedroom 2</b><br>3.85m x 4.32m | 12' 8" x 14' 2" | <b>En suite 1</b><br>2.61m x 1.58m | 8′ 7″ x 5′ 2″  |
| <b>Bedroom 3</b><br>3.95m x 3.34m | 13' 0" x 11' 0" | <b>En suite 2</b><br>2.69m x 1.69m | 8′ 10″ x 5′ 6″ |
| <b>Bedroom 4</b><br>3.75m x 2.91m | 12' 4" x 9' 6"  |                                    |                |