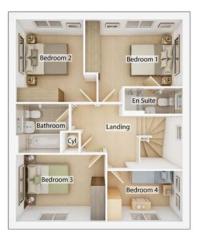

# The Dunlop

4 BEDROOM HOME, TOTAL 1242sq ft / 115.4m<sup>2</sup>

SECOND FLOOR

| Bedroom 1                             |                  |
|---------------------------------------|------------------|
| 3.98m x 3.30m                         | 13' 1" x 10' 10" |
| <b>En suite</b><br>2.20m x 1.89m      | 7' 2" x 6' 2"    |
| <b>Dressing Room</b><br>1.89m x 1.52m | 6' 2" x 5' 0"    |