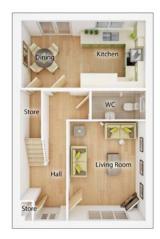

# **GROUND FLOOR**

Kitchen/Dining Area

4.58m x 2.98m 15' 0" x 9' 9"

| Living Room   |                 |
|---------------|-----------------|
| 4.63m x 3.17m | 15′ 2″ x 10′ 5″ |
|               |                 |

**WC** 1.82m x 1.10m 6' 0" x 3' 7"