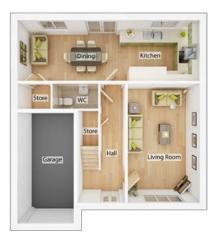

### **GROUND FLOOR Kitchen** 2.06m × 3.30m 6' 9" × 10' 10"

Living Room/Dining Area

4.02m x 3.54m 13' 2" x 11' 8" WC

1.80m x 1.22m

5′ 11″ x 4′ 0″

### Living Room/Dining Area (max)

4.58m x 4.10m 15' 0" x 13' 5" WC

7′ 10″ x 9′ 1″

2.39m x 1.17m 7' 10" x 3' 10"