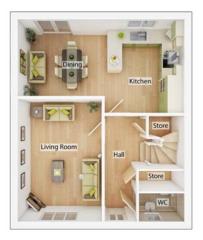

# The Dunlop

4 BEDROOM HOME, TOTAL 1242sq ft / 115.4m<sup>2</sup>

#### **GROUND FLOOR**

| 16' 7" x 9' 6"  |
|-----------------|
|                 |
| 10′ 3″ x 13′ 7″ |
|                 |
| 3′ 10″ x 6′ 1″  |
|                 |

FIRST FLOOR

| <b>Bedroom 2</b><br>3.00m x 3.13m | 9' 10" x 10' 3" |
|-----------------------------------|-----------------|
| <b>Bedroom 3</b><br>2.60m x 3.11m | 8' 6" x 10' 3"  |
| <b>Bedroom 4</b><br>2.44m x 3.11m | 8' 0" x 10' 3"  |
| Bathroom                          |                 |