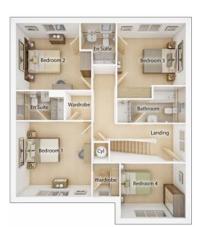

# The Dunlop

4 BEDROOM HOME, TOTAL 1242sq ft / 115.4m<sup>2</sup>

SECOND FLOOR

| Bedroom 1                             |                  |
|---------------------------------------|------------------|
| 3.98m x 3.30m                         | 13' 1" x 10' 10" |
| <b>En suite</b><br>2.20m x 1.89m      | 7' 2" x 6' 2"    |
| <b>Dressing Room</b><br>1.89m x 1.52m | 6' 2" x 5' 0"    |