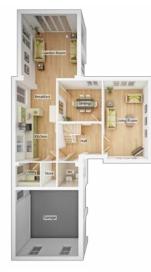

# The Kennedy with Garden Room

# 4 BEDROOM HOME, TOTAL 1965 sq ft / 182.55m<sup>2</sup>

#### **GROUND FLOOR**

| <b>Kitchen</b><br>5.81m x 3.41m     | 19' 1" x 11' 2" |
|-------------------------------------|-----------------|
| <b>Lounge</b><br>3.86m x 5.06m      | 12' 8" x 16' 7" |
| Dining Room<br>3.41m x 2.81m        | 11' 2" x 9' 3"  |
| <b>Garden Room</b><br>4.31m x 5.18m | 14' 2" x 17' 0" |