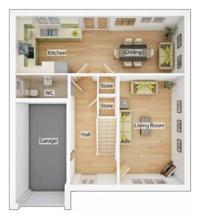

# The Drummond

### 4 BEDROOM HOME, TOTAL 1205sq ft / 111.9m<sup>2</sup>

### GROUND FLOOR

| <b>Kitchen</b><br>3.07m x 3.80m     | 10' 1" x 12' 6" |
|-------------------------------------|-----------------|
| <b>Living Room</b><br>3.44m x 4.99m | 11' 3″ x 16' 4″ |
| <b>Dining Room</b><br>3.72m x 3.11m | 12' 2" x 10' 3" |
| <b>WC</b><br>1.86m x 1.16m          | 6′ 1″ x 3′ 10″  |

#### FIRST FLOOR

| <b>Bedroom 1</b><br>3.97m x 2.72m | 13' 0" x 8' 11" |
|-----------------------------------|-----------------|
| <b>Bedroom 2</b><br>2.74m x 3.36m | 9′ 0″ x 11′ 0″  |
| <b>Bedroom 3</b><br>3.65m x 2.72m | 12' 0" x 8' 11" |
| <b>Bedroom 4</b><br>3.07m x 2.06m | 10' 1" x 6' 9"  |
| <b>Bathroom</b><br>2.15m x 2.02m  | 7′ 1″ x 6′ 7″   |
| <b>En suite</b><br>2.36m x 1.05m  | 7′ 9″ x 3′ 5″   |