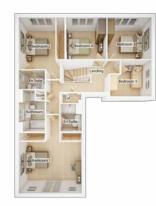

# The Cameron

# with Garden Room

5 BEDROOM HOME, TOTAL 2089 sq ft / 194.07m<sup>2</sup>

#### **GROUND FLOOR**

| <b>Kitchen</b><br>3.14m x 6.30m       | 10' 4" x 20' 8"   |
|---------------------------------------|-------------------|
| <b>Lounge</b><br>3.50m x 6.11m        | 11' 6" x 20' 1"   |
| Dining Room<br>3.40m x 3.19m          | 11' 2" x 10' 6"   |
| <b>Garden Room</b><br>4.31m x 5.18m   | 14' 2" x 17' 0"   |
| <b>Double Garage</b><br>4.86m x 5.16m | 15' 11" x 16' 11" |

#### FIRST FLOOR

| Master Bedroom<br>4.88m x 4.00m   | 16' 0" x 13' 1" | <b>Bedroom 5</b><br>3.19m x 2.81m  | 10' 5" x 9' 3" |
|-----------------------------------|-----------------|------------------------------------|----------------|
| <b>Bedroom 2</b><br>2.83m x 4.01m | 9′ 4″ x 13′ 2″  | <b>Bathroom</b><br>2.01m x 2.39m   | 6' 7" x 7' 10" |
| <b>Bedroom 3</b><br>3.40m x 3.23m | 11' 2" x 10' 7" | <b>En suite 1</b><br>16.6m x 2.14m | 5' 6" x 7' 0"  |
| <b>Bedroom 4</b><br>3.14m x 3.23m | 10' 4" x 10' 7" | <b>En suite 2</b><br>2.01m x 1.46m | 6' 7" x 4' 10" |