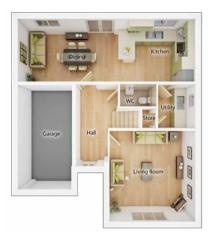

# The Boswell

### 3 BEDROOM HOME, TOTAL 859SQ FT / 79.9M<sup>2</sup>

# **GROUND FLOOR**

Kitchen/Dining Area

4.58m x 2.98m 15' 0" x 9' 9"

| Living Room   |                 |
|---------------|-----------------|
| 4.63m x 3.17m | 15′ 2″ x 10′ 5″ |
|               |                 |

**WC** 1.82m x 1.10m 6' 0" x 3' 7"

#### FIRST FLOOR

| <b>Bedroom 1</b><br>3.33m x 3.21m | 10' 11" x 10' 6" |
|-----------------------------------|------------------|
| <b>Bedroom 2</b><br>2.61m x 3.03m | 8′ 7″ x 9′ 11″   |
| <b>Bedroom 3</b><br>1.94m x 3.03m | 6' 4" x 9' 11"   |
| <b>Bathroom</b><br>1.83m x 1.99m  | 6′ 0″ x 6′ 6″    |
| <b>En suite</b><br>1.83m x 2.43m  | 6' 0" x 8' 0"    |