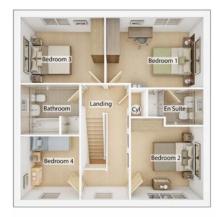

### FIRST FLOOR

| <b>Bedroom 1</b> <sup>(max)</sup><br>4.58m x 3.64m | 15' 0" x 11' 11" |
|----------------------------------------------------|------------------|
| <b>Bedroom 2</b> <sup>(max)</sup><br>2.59m x 3.33m | 8' 6" x 10' 11"  |
| <b>Bedroom 3</b> <sup>(max)</sup><br>1.92m x 3.33m | 6' 4" x 10' 11"  |
| Bathroom <sup>(over bath)</sup><br>1.81m x 2.00m   | 5' 11" x 6' 7"   |

#### **FIRST FLOOR**

| <b>Bedroom 1</b> <sup>(max)</sup><br>4.01m x 3.64m        | 13' 2" x 11' 11" |
|-----------------------------------------------------------|------------------|
| <b>Bedroom 2</b> <sup>(max)</sup><br>2.88m x 3.33m        | 9' 6" x 10' 11"  |
| <b>Bedroom 3</b><br>2.19m x 3.33m                         | 7' 2" x 10' 11"  |
| Bathroom <sup>(over bath)</sup><br>1.81m x 2.00m          | 5' 11" x 6' 7"   |
| <b>En suite</b> <sup>(over shower)</sup><br>1.73m x 2.02m | 5′ 8″ x 6′ 8″    |