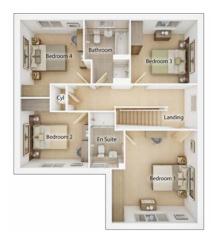

# The Dunlop

4 BEDROOM HOME, TOTAL 1242sq ft / 115.4m<sup>2</sup>

#### **GROUND FLOOR**

| 16' 7" x 9' 6"  |
|-----------------|
|                 |
| 10′ 3″ x 13′ 7″ |
|                 |
| 3′ 10″ x 6′ 1″  |
|                 |

FIRST FLOOR

| <b>Bedroom 2</b><br>3.00m x 3.13m | 9' 10" x 10' 3" |
|-----------------------------------|-----------------|
| <b>Bedroom 3</b><br>2.60m x 3.11m | 8' 6" x 10' 3"  |
| <b>Bedroom 4</b><br>2.44m x 3.11m | 8' 0" x 10' 3"  |
| Bathroom                          |                 |

SECOND FLOOR

| Bedroom 1                             |                  |
|---------------------------------------|------------------|
| 3.98m x 3.30m                         | 13' 1" x 10' 10" |
| <b>En suite</b><br>2.20m x 1.89m      | 7' 2" x 6' 2"    |
| <b>Dressing Room</b><br>1.89m x 1.52m | 6' 2" x 5' 0"    |