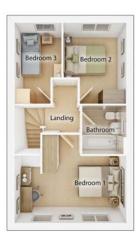

# The Dunlop

4 BEDROOM HOME, TOTAL 1242sq ft / 115.4m<sup>2</sup>

#### **GROUND FLOOR**

| 16' 7" x 9' 6"  |
|-----------------|
|                 |
| 10′ 3″ x 13′ 7″ |
|                 |
| 3′ 10″ x 6′ 1″  |
|                 |

FIRST FLOOR

| <b>Bedroom 2</b><br>3.00m x 3.13m | 9' 10" x 10' 3" |
|-----------------------------------|-----------------|
| <b>Bedroom 3</b><br>2.60m x 3.11m | 8' 6" x 10' 3"  |
| <b>Bedroom 4</b><br>2.44m x 3.11m | 8' 0" x 10' 3"  |
| Bathroom                          |                 |

SECOND FLOOR

| Bedroom 1                             |                  |
|---------------------------------------|------------------|
| 3.98m x 3.30m                         | 13' 1" x 10' 10" |
| <b>En suite</b><br>2.20m x 1.89m      | 7' 2" x 6' 2"    |
| <b>Dressing Room</b><br>1.89m x 1.52m | 6' 2" x 5' 0"    |