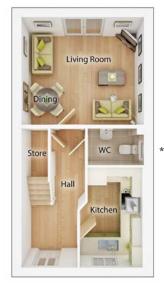

# **The Andrew**

#### 2 BEDROOM HOME, TOTAL 727 sq ft / 66.5m<sup>2</sup>

### **GROUND FLOOR Kitchen** 2.06m × 3.30m 6' 9" × 10' 10"

Living Room/Dining Area

4.02m x 3.54m 13' 2" x 11' 8" WC

1.80m x 1.22m

5′ 11″ x 4′ 0″