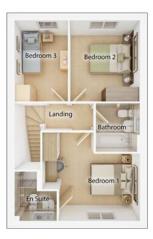

#### FIRST FLOOR

| <b>Bedroom 1</b><br>3.33m x 3.21m | 10' 11" x 10' 6" |
|-----------------------------------|------------------|
| <b>Bedroom 2</b><br>2.61m x 3.03m | 8′ 7″ x 9′ 11″   |
| <b>Bedroom 3</b><br>1.94m x 3.03m | 6' 4" x 9' 11"   |
| <b>Bathroom</b><br>1.83m x 1.99m  | 6′ 0″ x 6′ 6″    |
| <b>En suite</b><br>1.83m x 2.43m  | 6' 0" x 8' 0"    |