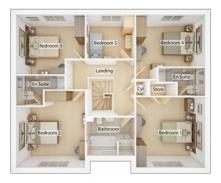

#### FIRST FLOOR

| <b>Bedroom 1</b><br>3.97m x 2.72m | 13' 0" x 8' 11" |
|-----------------------------------|-----------------|
| <b>Bedroom 2</b><br>2.74m x 3.36m | 9′ 0″ x 11′ 0″  |
| <b>Bedroom 3</b><br>3.65m x 2.72m | 12' 0" x 8' 11" |
| <b>Bedroom 4</b><br>3.07m x 2.06m | 10' 1" x 6' 9"  |
| <b>Bathroom</b><br>2.15m x 2.02m  | 7′ 1″ x 6′ 7″   |
| <b>En suite</b><br>2.36m x 1.05m  | 7′ 9″ x 3′ 5″   |