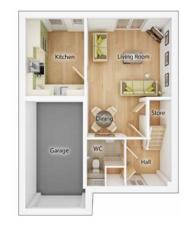

# **GROUND FLOOR**

Kitchen/Dining Area

4.58m x 2.98m 15' 0" x 9' 9"

| Living Room   |                 |
|---------------|-----------------|
| 4.63m x 3.17m | 15′ 2″ x 10′ 5″ |
|               |                 |

**WC** 1.82m x 1.10m 6' 0" x 3' 7"