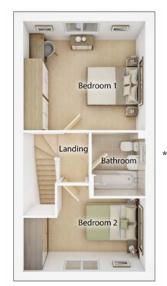

# The Dunlop

4 BEDROOM HOME, TOTAL 1242sq ft / 115.4m<sup>2</sup>

#### **GROUND FLOOR**

| 16' 7" x 9' 6"  |
|-----------------|
|                 |
| 10′ 3″ x 13′ 7″ |
|                 |
| 3′ 10″ x 6′ 1″  |
|                 |

FIRST FLOOR

| <b>Bedroom 2</b><br>3.00m x 3.13m | 9' 10" x 10' 3" |
|-----------------------------------|-----------------|
| <b>Bedroom 3</b><br>2.60m x 3.11m | 8' 6" x 10' 3"  |
| <b>Bedroom 4</b><br>2.44m x 3.11m | 8' 0" x 10' 3"  |
| Bathroom                          |                 |

SECOND FLOOR

| Bedroom 1                             |                  |
|---------------------------------------|------------------|
| 3.98m x 3.30m                         | 13' 1" x 10' 10" |
| <b>En suite</b><br>2.20m x 1.89m      | 7' 2" x 6' 2"    |
| <b>Dressing Room</b><br>1.89m x 1.52m | 6' 2" x 5' 0"    |