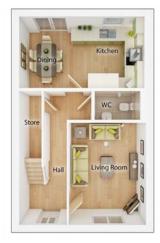

# **GROUND FLOOR**

Kitchen/Dining Area

4.58m x 2.98m 15' 0" x 9' 9"

| Living Room   |                 |
|---------------|-----------------|
| 4.63m x 3.17m | 15′ 2″ x 10′ 5″ |
|               |                 |

**WC** 1.82m x 1.10m 6' 0" x 3' 7"