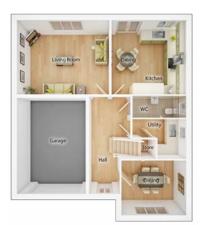

# The Dunlop

4 BEDROOM HOME, TOTAL 1242sq ft / 115.4m<sup>2</sup>

#### **GROUND FLOOR**

| 16' 7" x 9' 6"  |
|-----------------|
|                 |
| 10′ 3″ x 13′ 7″ |
|                 |
| 3′ 10″ x 6′ 1″  |
|                 |

FIRST FLOOR

| <b>Bedroom 2</b><br>3.00m x 3.13m | 9' 10" x 10' 3" |
|-----------------------------------|-----------------|
| <b>Bedroom 3</b><br>2.60m x 3.11m | 8' 6" x 10' 3"  |
| <b>Bedroom 4</b><br>2.44m x 3.11m | 8' 0" x 10' 3"  |
| Bathroom                          |                 |