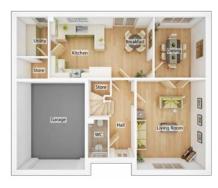

### GROUND FLOOR

| <b>Kitchen</b><br>3.07m x 3.80m     | 10' 1" x 12' 6" |
|-------------------------------------|-----------------|
| <b>Living Room</b><br>3.44m x 4.99m | 11' 3″ x 16' 4″ |
| <b>Dining Room</b><br>3.72m x 3.11m | 12' 2" x 10' 3" |
| <b>WC</b><br>1.86m x 1.16m          | 6′ 1″ x 3′ 10″  |