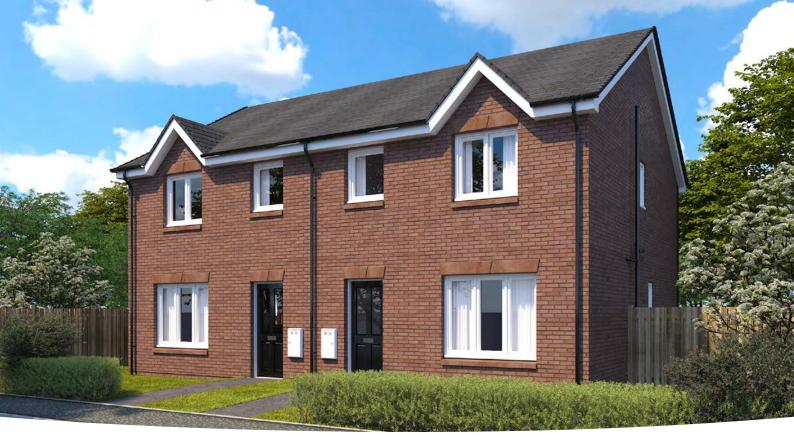

x 4′ 0″



# FIRST FLOOR Bedroom 1 4.02m x 3.59m 13' 2" x 11' 9" Bedroom 2 (max) 4.02m x 2.40m 13' 2" x 7' 11" Bathroom (over bath) 1.77m x 2.10m 5' 10" x 6' 11"



# The Baxter

### 3 BEDROOM HOME, TOTAL 818 sq ft / 76m<sup>2</sup>



#### **GROUND FLOOR**

#### Kitchen (max)

2.39m x 2.77m

### Living Room/Dining Area (max)

4.58m x 4.10m 15' 0" x 13' 5" WC

7′ 10″ x 9′ 1″

2.39m x 1.17m 7' 10" x 3' 10"



### FIRST FLOOR

| <b>Bedroom 1</b> <sup>(max)</sup><br>4.58m x 3.64m | 15' 0" x 11' 11" |
|----------------------------------------------------|------------------|
| <b>Bedroom 2</b> <sup>(max)</sup><br>2.59m x 3.33m | 8' 6" x 10' 11"  |
| <b>Bedroom 3</b> <sup>(max)</sup><br>1.92m x 3.33m | 6' 4" x 10' 11"  |
| Bathroom <sup>(over bath)</sup><br>1.81m x 2.00m   | 5' 11" x 6' 7"   |



# **The Blair**

### 3 BEDROOM HOME, TOTAL 915 sq ft / 85m<sup>2</sup>



### **GROUND FLOOR**

| <b>Kitchen/Dining Area</b> | (max)          |
|----------------------------|----------------|
| 5.10m x 2.77m              | 16' 9" x 9' 1" |

| Living Room   |                 |
|---------------|-----------------|
| 3.18m x 4.10m | 10′ 5″ x 13′ 5″ |
| WC            |                 |

| 2.22m x 1.17m | 7′ 3″ x 3′ 10″ |
|---------------|----------------|
|               |                |



#### **FIRST FLOOR**

| <b>Bedroom 1</b> <sup>(max)</sup><br>4.01m x 3.64m        | 13' 2" x 11' 11" |
|-----------------------------------------------------------|------------------|
| <b>Bedroom 2</b> <sup>(max)</sup><br>2.88m x 3.33m        | 9' 6" x 10' 11"  |
| <b>Bedroom 3</b><br>2.19m x 3.33m