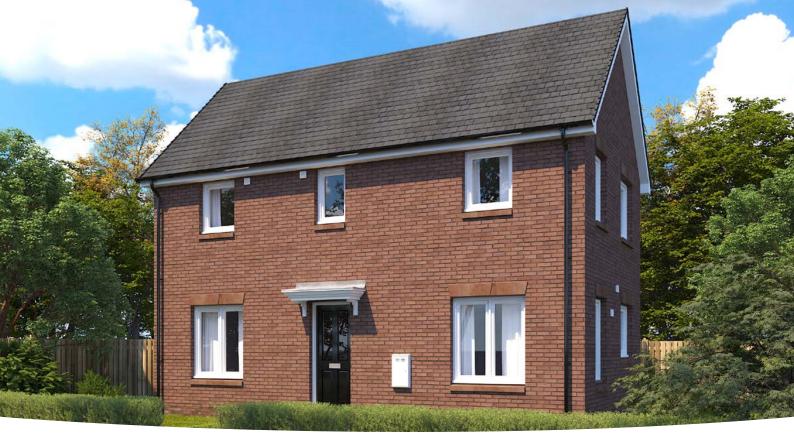

.77m              | 16' 9" x 9' 1" |

| Living Room   |                 |
|---------------|-----------------|
| 3.18m x 4.10m | 10′ 5″ x 13′ 5″ |
| WC            |                 |

| 2.22m x 1.17m | 7′ 3″ x 3′ 10″ |
|---------------|----------------|
|               |                |



#### **FIRST FLOOR**

| <b>Bedroom 1</b> <sup>(max)</sup><br>4.01m x 3.64m        | 13' 2" x 11' 11" |
|-----------------------------------------------------------|------------------|
| <b>Bedroom 2</b> <sup>(max)</sup><br>2.88m x 3.33m        | 9' 6" x 10' 11"  |
| <b>Bedroom 3</b><br>2.19m x 3.33m                         | 7' 2" x 10' 11"  |
| Bathroom <sup>(over bath)</sup><br>1.81m x 2.00m          | 5' 11" x 6' 7"   |
| <b>En suite</b> <sup>(over shower)</sup><br>1.73m x 2.02m | 5′ 8″ x 6′ 8″    |



# The Boswell

### 3 BEDROOM HOME, TOTAL 859SQ FT / 79.9M<sup>2</sup>



# **GROUND FLOOR**

Kitchen/Dining Area

4.58m x 2.98m 15' 0" x 9' 9"

| Living Room   |                 |
|---------------|-----------------|
| 4.63m x 3.17m | 15′ 2″ x 10′ 5″ |
|               |                 |

**WC** 1.82m x 1.10m 6' 0" x 3' 7"



#### FIRST FLOOR

| <b>Bedroom 1</b><br>3.33m x 3.21m | 10' 11" x 10' 6" |
|-----------------------------------|------------------|
| <b>Bedroom 2</b><br>2.61m x 3.03m | 8′ 7″ x 9′ 11″   |
| <b>Bedroom 3</b><br>1.94m x 3.03m | 6' 4" x 9' 11"   |
| <b>Bathroom</b><br>1.83m x 1.99m  | 6′ 0″ x 6′ 6″    |
| <b>En suite</b><br>1.83m x 2.43m  | 6' 0" x 8' 0"    |



# **The Chalmers**

### 3 BEDROOM HOME, TOTAL 1015sq ft / 94.3m<sup>2</sup>



### **GROUND FLOOR**

**Kitch