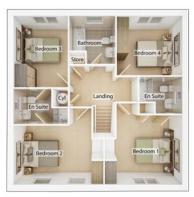

# The Drummond

### 4 BEDROOM HOME, TOTAL 1205sq ft / 111.9m<sup>2</sup>

#### FIRST FLOOR

| <b>Bedroom 1</b><br>3.97m x 2.72m | 13' 0" x 8' 11" |
|-----------------------------------|-----------------|
| <b>Bedroom 2</b><br>2.74m x 3.36m | 9′ 0″ x 11′ 0″  |
| <b>Bedroom 3</b><br>3.65m x 2.72m | 12' 0" x 8' 11" |
| <b>Bedroom 4</b><br>3.07m x 2.06m | 10' 1" x 6' 9"  |
| <b>Bathroom</b><br>2.15m x 2.02m  | 7′ 1″ x 6′ 7″   |
| <b>En suite</b><br>2.36m x 1.05m  | 7′ 9″ x 3′ 5″   |