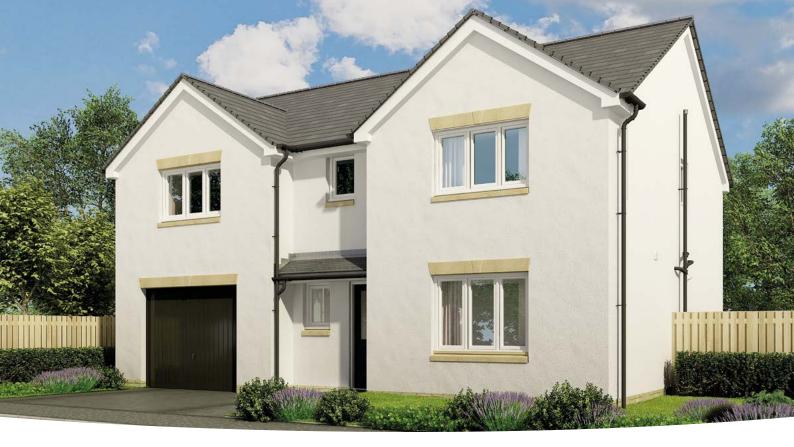

r>3.95m × 3.96m                           | 13' 0" × 13' 0"          |
|-------------------------------------------------------------|--------------------------|
| <b>Bedroom 2</b> <sup>(max)</sup><br>3.95m × 3.50m          | 13' 0" × 11' 6"          |
| <b>Bedroom 3</b> <sup>(max)</sup><br>3.59m × 3.95m          | 11' 10" × 13' 0"         |
| <b>Bedroom 4</b><br>3.41m × 2.88m                           | 11' 2" × 9' 5"           |
| Bathroom <sup>(over bath &amp; sh</sup><br>3.59m × 1.91m    | nower)<br>11' 0" × 6' 3" |
| En suite 1 <sup>(over shower)</sup><br>2.51m × 1.52m        | 8′ 3″ × 5′ 0″            |
| <b>En suite 2</b> <sup>(over shower)</sup><br>1.84m × 2.16m | 6' 1" × 7' 1"            |
|                                                             |                          |



# **The Wallace**

### 5 BEDROOM HOME, TOTAL 1704sq ft / 158.3m<sup>2</sup>



**GROUND FLOOR Kitchen/Dining Area** 5.86m x 3.41m 19' 3" x 11' 2"

| <b>Living Room</b><br>3.86m x 5.06m | 12' 8" x 16' 7" |
|-------------------------------------|-----------------|
| <b>Dining Room</b><br>2.86m x 3.41m | 9' 5" x 11' 2"  |
| <b>Utility</b><br>1.75m x 2.21m     | 5' 9" x 7' 3"   |
| <b>WC</b><br>1.13m x 2.14m          | 3′ 8″ x 7′ 0″   |



9'0" × 8'1"

9'0"×7'0"

8' 7" × 5' 2"

8' 11" × 5' 7"

(over bath & shower)

#### **FIRST FLOOR**

| <b>Bedroom 1</b><br>3.86m x 3.95m                  | 12' 8" x 13' 0" | <b>Bedroom 5</b><br>2.75m × 2.45m                           |
|----------------------------------------------------|-----------------|----------------------------------------------------