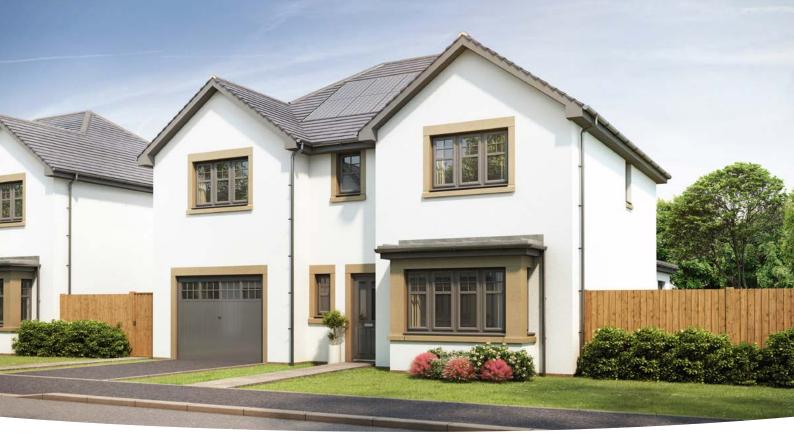

| 3′ 8″ x 7′ 0″   |



9'0" × 8'1"

9'0"×7'0"

8' 7" × 5' 2"

8' 11" × 5' 7"

(over bath & shower)

#### **FIRST FLOOR**

| <b>Bedroom 1</b><br>3.86m x 3.95m                  | 12' 8" x 13' 0" | <b>Bedroom 5</b><br>2.75m × 2.45m                           |
|----------------------------------------------------|-----------------|-------------------------------------------------------------|
| <b>Bedroom 2</b> <sup>(max)</sup><br>3.86m × 4.32m | 12' 8" × 14' 2" | <b>Bathroom</b> (over bath & s<br>2.74m × 2.14m             |
| <b>Bedroom 3</b> <sup>(max)</sup><br>3.85m × 3.34m | 12' 8" × 11' 0" | <b>En suite 1</b> <sup>(over shower)</sup><br>2.61m × 1.58m |
| <b>Bedroom 4</b> <sup>(max)</sup><br>3.86m × 2.86m | 12' 8" × 9' 5"  | <b>En suite 2</b> <sup>(over shower)</sup><br>2.73m × 1.69m |



# The Kennedy with Garden Room

# 4 BEDROOM HOME, TOTAL 1965 sq ft / 182.55m<sup>2</sup>



#### **GROUND FLOOR**

| <b>Kitchen</b><br>5.81m x 3.41m     | 19' 1" x 11' 2" |
|-------------------------------------|-----------------|
| <b>Lounge</b><br>3.86m x 5.06m      | 12' 8" x 16' 7" |
| Dining Room<br>3.41m x 2.81m        | 11' 2" x 9' 3"  |
| <b>Garden Room</b><br>4.31m x 5.18m | 14' 2" x 17' 0" |



#### FIRST FLOOR

| Master Bedroom<br>3.85m x 3.95m   | 12' 8" x 13' 0" | <b>Bathroom</b><br>2.76m x 2.46m   | 9′ 1″ x 8′ 1″  |
|-----------------------------------|-----------------|------------------------------------|----------------|
| <b>Bedroom 2</b><br>3.85m x 4.32m | 12' 8" x 14' 2" | <b>En suite 1</b><br>2.61m x 1.58m | 8′ 7″ x 5′ 2″  |
| <b>Bedroom 3</b><br>3.95m x 3.34m | 13'