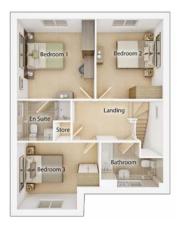

# The Dunlop

4 BEDROOM HOME, TOTAL 1242sq ft / 115.4m<sup>2</sup>

#### **GROUND FLOOR**

| 16' 7" x 9' 6"  |
|-----------------|
|                 |
| 10′ 3″ x 13′ 7″ |
|                 |
| 3′ 10″ x 6′ 1″  |
|                 |

FIRST FLOOR

| <b>Bedroom 2</b><br>3.00m x 3.13m | 9' 10" x 10' 3" |
|-----------------------------------|-----------------|
| <b>Bedroom 3</b><br>2.60m x 3.11m | 8' 6" x 10' 3"  |
| <b>Bedroom 4</b><br>2.44m x 3.11m | 8' 0" x 10' 3"  |
| Bathroom                          |                 |

SECOND FLOOR

| Bedroom 1                             |                  |
|---------------------------------------|------------------|
| 3.98m x 3.30m                         | 13' 1" x 10' 10" |
| <b>En suite</b><br>2.20m x 1.89m      | 7' 2" x 6' 2"    |
| <b>Dressing Room</b><br>1.89m x 1.52m | 6' 2" x 5' 0"    |