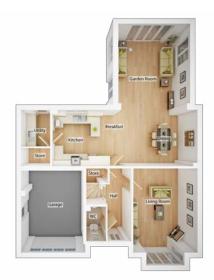

# The Kennedy with Garden Room

# 4 BEDROOM HOME, TOTAL 1965 sq ft / 182.55m<sup>2</sup>

#### **GROUND FLOOR**

| <b>Kitchen</b><br>5.81m x 3.41m     | 19' 1" x 11' 2" |
|-------------------------------------|-----------------|
| <b>Lounge</b><br>3.86m x 5.06m      | 12' 8" x 16' 7" |
| Dining Room<br>3.41m x 2.81m        | 11' 2" x 9' 3"  |
| <b>Garden Room</b><br>4.31m x 5.18m | 14' 2" x 17' 0" |