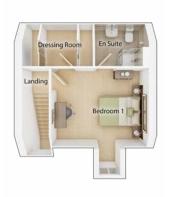

#### FIRST FLOOR

| <b>Bedroom 1</b><br>3.33m x 3.21m | 10' 11" x 10' 6" |
|-----------------------------------|------------------|
| <b>Bedroom 2</b><br>2.61m x 3.03m | 8′ 7″ x 9′ 11″   |
| <b>Bedroom 3</b><br>1.94m x 3.03m | 6' 4" x 9' 11"   |
| <b>Bathroom</b><br>1.83m x 1.99m  | 6′ 0″ x 6′ 6″    |
| <b>En suite</b><br>1.83m x 2.43m  | 6' 0" x 8' 0"    |