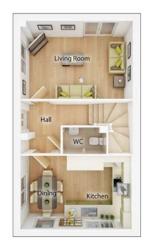

# **GROUND FLOOR**

Kitchen/Dining Area

4.58m x 2.98m 15' 0" x 9' 9"

| Living Room   |                 |
|---------------|-----------------|
| 4.63m x 3.17m | 15′ 2″ x 10′ 5″ |
|               |                 |

**WC** 1.82m x 1.10m 6' 0" x 3' 7"