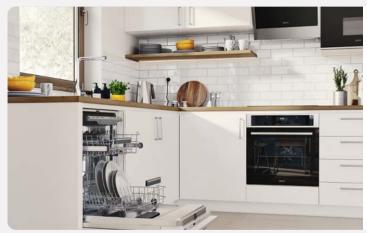

### Kitchens

All of our kitchens are fitted with beautiful units and worktops and you can choose your preferred style and colour to create your perfect cooking and entertaining space.

A range of accessories including stylish splashbacks, a stainless steel sink and taps, and lighting\* give your kitchen a clean, contemporary finish. You'll get a modern, energy efficient oven with built-in hob and integrated hood.

### Utility rooms<sup>†</sup>

Units will be fitted to match your chosen kitchen style, complete with a sink and tap. If your home has a toilet in the utility room, we'll fit a contemporary white basin and toilet for a sleek finish.