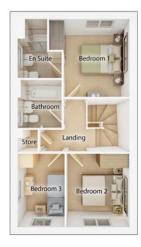

#### FIRST FLOOR

| <b>Bedroom 1</b><br>3.33m x 3.21m | 10' 11" x 10' 6" |
|-----------------------------------|------------------|
| <b>Bedroom 2</b><br>2.61m x 3.03m | 8′ 7″ x 9′ 11″   |
| <b>Bedroom 3</b><br>1.94m x 3.03m | 6' 4" x 9' 11"   |
| <b>Bathroom</b><br>1.83m x 1.99m  | 6′ 0″ x 6′ 6″    |
| <b>En suite</b><br>1.83m x 2.43m  | 6' 0" x 8' 0"    |