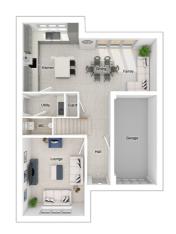

### The Middleton

6-bedroom detached house with integral large garage
Total floor area: 242 sq m (2604 sq.ft.)

CGIs are for illustrative purposes only. External finishes vary between plots. Properties may be built 'handed' (mirror image). Dimensions are for guidance only and measurements may vary during construction. Dimensions and furniture indicated are not intended to be used for flooring measurements. Bathroom, kitchen and furniture layouts are indicative only and do not form any part of your contract or warranty. Please speak to a member of the Sales team for plot specific information.

#### Ground floor

 Lounge:
 3453 x 5347
 [11'-4" x 17'-7"]

 Kitchen:
 3250 x 4434
 [10'-8" x 14'-7"]

 Family/dining area:
 3690 x 5779
 [12'-1" x 19'-0"]

 Study:
 3675 x 3693
 [12'-1" x 16'-9"]