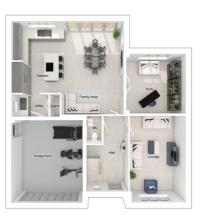

### The Middleton

6-bedroom detached house with integral large garage
Total floor area: 242 sq m (2604 sq.ft.)

CGIs are for illustrative purposes only. External finishes vary between plots. Properties may be built 'handed' (mirror image). Dimensions are for guidance only and measurements may vary during construction. Dimensions and furniture indicated are not intended to be used for flooring measurements. Bathroom, kitchen and furniture layouts are indicative only and do not form any part of your contract or warranty. Please speak to a member of the Sales team for plot specific information.

#### Ground floor

 Lounge:
 3453 x 5347
 [11'-4" x 17'-7"]

 Kitchen:
 3250 x 4434
 [10'-8" x 14'-7"]

 Family/dining area:
 3690 x 5779
 [12'-1" x 19'-0"]

 Study:
 3675 x 3693
 [12'-1" x 16'-9"]