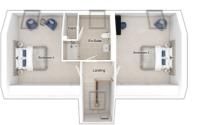

## The Hewson

4-bedroom detached house with integral single garage Total floor area: 145 sq m (1556 sq.ft.)

CGIs are for illustrative purposes only. External finishes vary between plots. Properties may be built 'handed' (mirror image). Dimensions are for guidance only and measurements may vary during construction. Dimensions and furniture indicated are not intended to be used for flooring measurements.

Bathroom, kitchen and furniture layouts are indicative only and do not form any part of your contract or warranty. Please speak to a member of the Sales team for plot specific information.

### Ground floor

| Lounge:  | 3340 x 4355 | [11'-0" × 14'-4' |
|----------|-------------|------------------|
| Kitchen: | 3130 x 3276 | [10'-3" x 10'-9  |
| Dining:  | 2593 x 4507 | [8'-6" x 14'-10  |
| Family:  | 2792 x 3500 | [9'-2" x 11'-6"] |

#### First floor

| Main bedroom: | 4412 x 5595 | [14'-6" × 18'-4"]  |
|---------------|-------------|--------------------|
| Bedroom 2:    | 3337 x 3825 | [10'-11" x 12'-7"] |
| Bedroom 3:    | 3789 x 2780 | [12'-5" x 9'-2"]   |
| Bedroom 4:    | 2889 x 3725 | [9'-6" x 12'-3"]   |