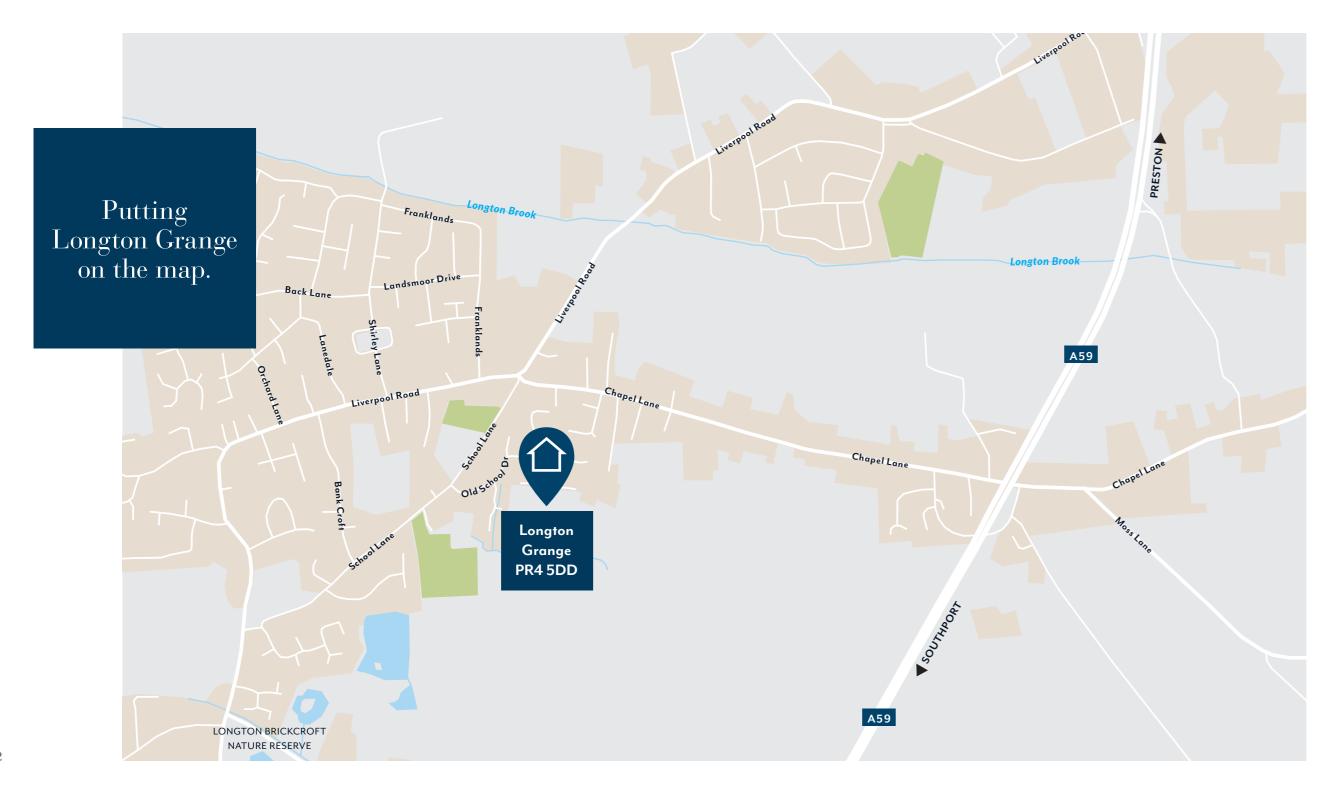

### What's around Longton Grange?

Situated in the desirable village of Longton, just a short walk to the centre and all it has to offer, this exclusive development is surrounded by green open space with excellent commuter links to Preston city centre and the M6 motorway.

Longton offers array of cafés, restaurants, independent stores and supermarkets. Longton VM Sports & Social Club is just round the corner and hosts range of events and activities for everybody to enjoy; including a weekly quiz and monthly cinema screenings. This quaint village is the perfect place to call home.

There is a wide choice of local primary and secondary schools for those with families, with Longton Primary School, just a short walk away and rated

| Amenities              | χ'           |
|------------------------|--------------|
| Booths Supermarket     | 0.4 miles    |
| Longton Health Centre  | 0.4 miles    |
| Penwortham Golf Course | 3.7 miles    |
| Preston Docks          | 6 miles      |
| Travel                 | <del>=</del> |
| Preston                | 5 miles      |
| Southport              | 14 miles     |
| Lytham                 | 16 miles     |
| Liverpool              | 28 miles     |
| Manchester             | 35.5 miles   |

Outstanding by Ofsted. For lovers of the outdoors, Brickcroft Nature Reserve, Ribble Way and Longton Marsh are all within walking distance providing the perfect opportunity for a walk or a picnic.

Longton Grange is a short drive from Penwortham, a popular suburb of Preston with a vibrant atmosphere and home to a number of stylish bars, contemporary restaurants and independent shops. Preston city centre is also just 5 miles away, where you will find an abundance of high street branded stores, restaurants and bars, as well as the University of Central Lancashire. For those wanting to travel further afield, Preston Train Station provides links to major cities such as Liverpool, London and Manchester Airport.

| 7                                          |          |
|--------------------------------------------|----------|
| Longton Brickcroft Nature Reserve          | 0.6 mile |
| Turbary Woods Owl & Bird of Prey Sanctuary | 3.1 mile |
| Preston Marina                             | 6 mile   |
| Ribble Steam Railway & Museum              | 6.6 mile |
| Schools                                    |          |
| Longton Primary School                     | 0.1 mile |
| St Oswald's Catholic Primary School        | 0.6 mile |
| Hutton C of E Grammar School               | 1.2 mile |
| All Hallows Catholic High School           | 3.0 mile |
| Penwortham Priory Academy                  | 3.5 mile |

Get directions to Longton Grange & find out what it's like to live in Longton, Preston.

Attractions

Images shown are for illustrative purposes only. Story Homes has made every effort to ensure accuracy of information contained in this brochure, we reserve the right to amend and update the specification or layout without prior notification. The information contained herein is for guidance only and its accuracy is not guaranteed and does not constitute a contract, part of a contract or warranty.