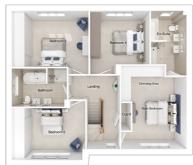

### The Middleton

6-bedroom detached house with integral large garage
Total floor area: 242 sq m (2604 sq.ft.)

CGIs are for illustrative purposes only. External finishes vary between plots. Properties may be built 'handed' (mirror image). Dimensions are for guidance only and measurements may vary during construction. Dimensions and furniture indicated are not intended to be used for flooring measurements. Bathroom, kitchen and furniture layouts are indicative only and do not form any part of your contract or warranty. Please speak to a member of the Sales team for plot specific information.

#### Ground floor

 Lounge:
 3453 x 5347
 [11'-4" x 17'-7"]

 Kitchen:
 3250 x 4434
 [10'-8" x 14'-7"]

 Family/dining area:
 3690 x 5779
 [12'-1" x 19'-0"]

 Study:
 3675 x 3693
 [12'-1" x 16'-9"]

#### First floor

 Main bedroom:
 4023 x 5134
 [13'-3" x 16'-10"]

 Bedroom 2:
 4719 x 3893
 [15'-6" x 12'-9"]

 Bedroom 3:
 4528 x 3635
 [14'-10" x 11'-11"]

 Bedroom 4:
 3662 x 3893
 [12'-0" x 12'-9"]

#### Second floor

Bedroom 5: 4023 x 5381 [13'-3" x 17'-8"] Bedroom 6: 4528 x 5381 [14'-10" x 17'-8"]