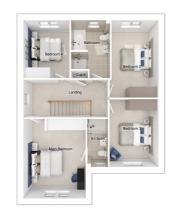

### The Middleton

6-bedroom detached house with integral large garage
Total floor area: 242 sq m (2604 sq.ft.)

CGIs are for illustrative purposes only. External finishes vary between plots. Properties may be built 'handed' (mirror image). Dimensions are for guidance only and measurements may vary during construction. Dimensions and furniture indicated are not intended to be used for flooring measurements. Bathroom, kitchen and furniture layouts are indicative only and do not form any part of your contract or warranty. Please speak to a member of the Sales team for plot specific information.

#### First floor

 Main bedroom:
 4023 x 5134
 [13'-3" x 16'-10"]

 Bedroom 2:
 4719 x 3893
 [15'-6" x 12'-9"]

 Bedroom 3:
 4528 x 3635
 [14'-10" x 11'-11"]

 Bedroom 4:
 3662 x 3893
 [12'-0" x 12'-9"]

#### Second floor

Bedroom 5: 4023 x 5381 [13'-3" x 17'-8"] Bedroom 6: 4528 x 5381 [14'-10" x 17'-8"]