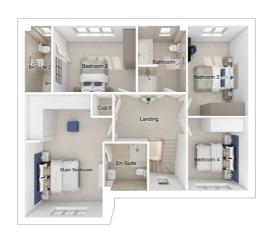

#### First floor

 Main bedroom:
 4023 x 5134
 [13'-3" x 16'-10"]

 Bedroom 2:
 4719 x 3893
 [15'-6" x 12'-9"]

 Bedroom 3:
 4528 x 3635
 [14'-10" x 11'-11"]

 Bedroom 4:
 3662 x 3893
 [12'-0" x 12'-9"]

#### Second floor

Bedroom 5: 4023 x 5381 [13'-3" x 17'-8"] Bedroom 6: 4528 x 5381 [14'-10" x 17'-8"]