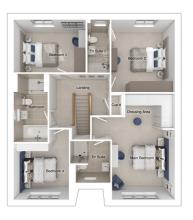

### The Middleton

6-bedroom detached house with integral large garage
Total floor area: 242 sq m (2604 sq.ft.)

CGIs are for illustrative purposes only. External finishes vary between plots. Properties may be built 'handed' (mirror image). Dimensions are for guidance only and measurements may vary during construction. Dimensions and furniture indicated are not intended to be used for flooring measurements. Bathroom, kitchen and furniture layouts are indicative only and do not form any part of your contract or warranty. Please speak to a member of the Sales team for plot specific information.

#### Ground floor

 Lounge:
 3453 x 5347
 [11'-4" x 17'-7"]

 Kitchen:
 3250 x 4434
 [10'-8" x 14'-7"]

 Family/dining area:
 3690 x 5779
 [12'-1" x 19'-0"]

 Study:
 3675 x 3693
 [12'-1" x 16'-9"]

#### First floor

 Main bedroom:
 4023 x 5134
 [13'-3" x 16'-10"]

 Bedroom 2:
 4719 x 3893
 [15'-6" x 12'-9"]

 Bedroom 3:
 4528 x 3635
 [14'-10" x 11'-11"]

 Bedroom 4:
 3662 x 3893
 [12'-0" x 12'-9"]

#### Second floor

Bedroom 5: 4023 x 5381 [13'-3" x 17'-8"] Bedroom 6: 4528 x 5381 [14'-10" x 17'-8"]