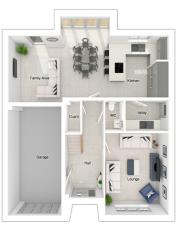

### The Middleton

6-bedroom detached house with integral large garage
Total floor area: 242 sq m (2604 sq.ft.)

CGIs are for illustrative purposes only. External finishes vary between plots. Properties may be built 'handed' (mirror image). Dimensions are for guidance only and measurements may vary during construction. Dimensions and furniture indicated are not intended to be used for flooring measurements. Bathroom, kitchen and furniture layouts are indicative only and do not form any part of your contract or warranty. Please speak to a member of the Sales team for plot specific information.

#### Ground floor

 Lounge:
 3453 x 5347
 [11'-4" x 17'-7"]

 Kitchen:
 3250 x 4434
 [10'-8" x 14'-7"]

 Family/dining area:
 3690 x 5779
 [12'-1" x 19'-0"]

 Study:
 3675 x 3693
 [12'-1" x 16'-9"]

#### First floor

 Main bedroom:
 4023 x 5134
 [13'-3" x 16'-10"]

 Bedroom 2:
 4719 x 3893
 [15'-6" x 12'-9"]

 Bedroom 3:
 4528 x 3635
 [14'-10" x 11'-11"]

 Bedroom 4:
 3662 x 3893
 [12'-0" x 12'-9"]

#### Second floor

Bedroom 5: 4023 x 5381 [13'-3" x 17'-8"] Bedroom 6: 4528 x 5381 [14'-10" x 17'-8"]