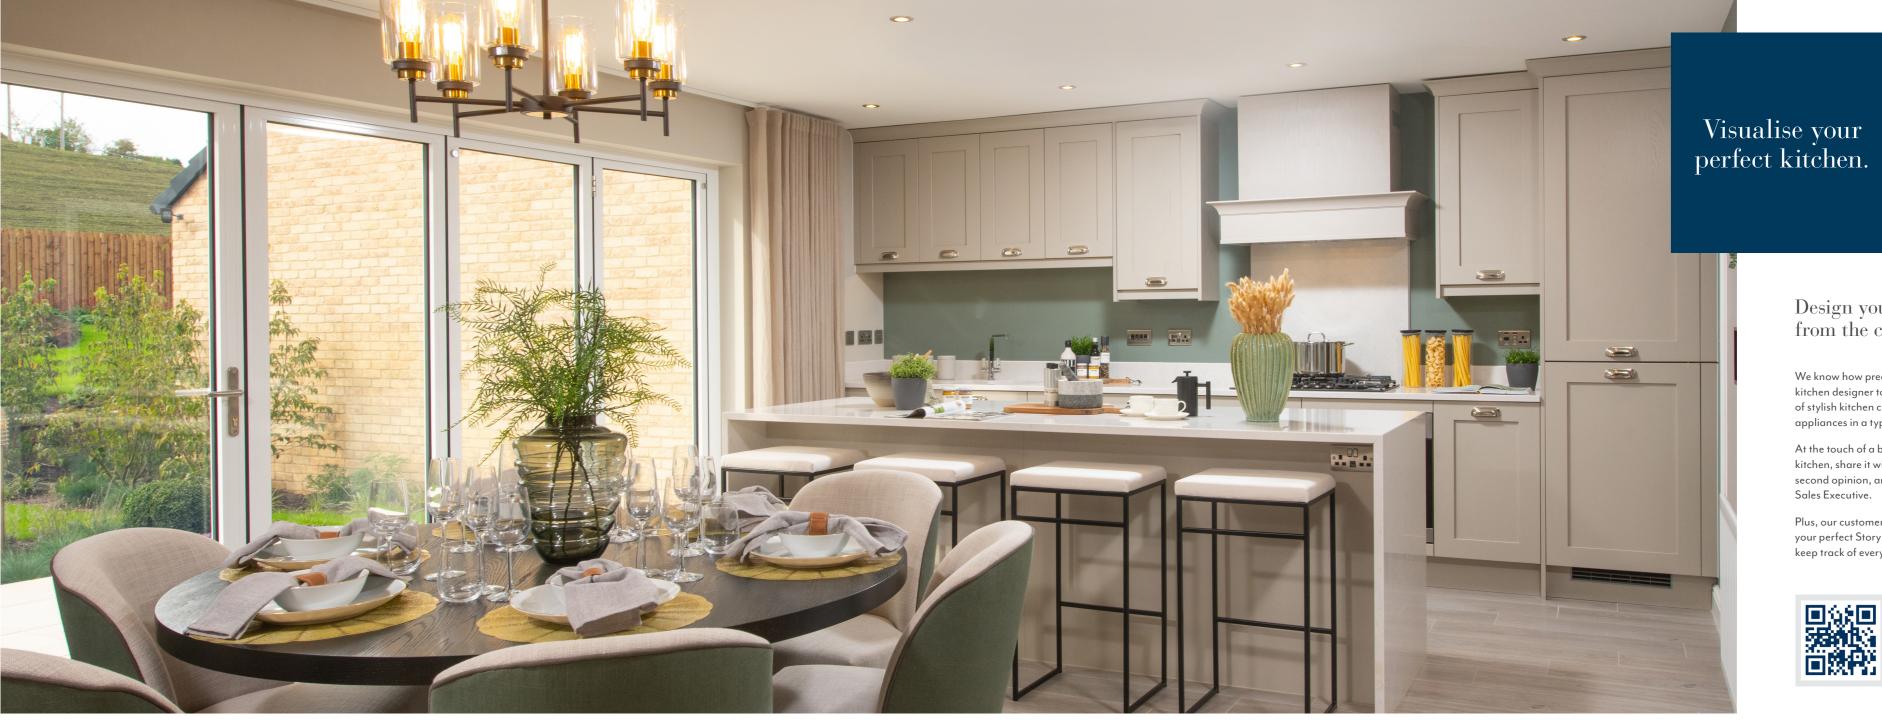

# Design your dream kitchen from the comfort of your home.

We know how precious your time is, so we've created a kitchen designer tool that allows you to see your choice of stylish kitchen cupboards, worktops, flooring and appliances in a typical 3, 4 or 5-bedroom Story home.

At the touch of a button you can visualise your perfect kitchen, share it with your friends for that all important second opinion, and send your favourite choices to your Sales Executive.

Plus, our customer account area allows you to search for your perfect Story home, save your favourite plots and keep track of everything all in one place.

Get started here.

Image shown is for illustrative purposes only.