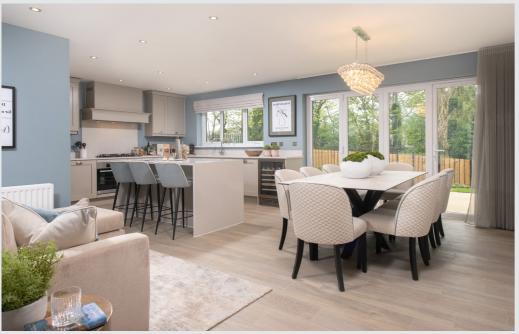

Andrew Hewson, Head of Design

Step inside a Story home and you will find a high specification, with more included than you might think. Here are just a few of our favourite features...

Designer kitchens with bi-fold or French doors

Open plan flexible living

Porcelanosa bathroom tiles

High-quality materials

Larger gardens and paved patio areas

Beautiful street scenes

Of course, every home is unique. But with a new Story home, you'll discover some elements are shared. Like open plan living areas that radiate light and space. Well-designed kitchens that deliver practicality and durability. Beautifully designed bathrooms and en-suites that take centre stage. Plus with media plates and a centrally located router, our homes are made with modern living in mind. French or bi-fold doors also come as standard, helping to create a seamless link between your home and garden.