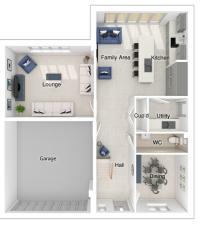

### The Middleton

6-bedroom detached house with integral large garage
Total floor area: 242 sq m (2604 sq.ft.)

CGIs are for illustrative purposes only. External finishes vary between plots. Properties may be built 'handed' (mirror image). Dimensions are for guidance only and measurements may vary during construction. Dimensions and furniture indicated are not intended to be used for flooring measurements. Bathroom, kitchen and furniture layouts are indicative only and do not form any part of your contract or warranty. Please speak to a member of the Sales team for plot specific information.

#### Ground floor

 Lounge:
 3453 x 5347
 [11'-4" x 17'-7"]

 Kitchen:
 3250 x 4434
 [10'-8" x 14'-7"]

 Family/dining area:
 3690 x 5779
 [12'-1" x 19'-0"]

 Study:
 3675 x 3693
 [12'-1" x 16'-9"]