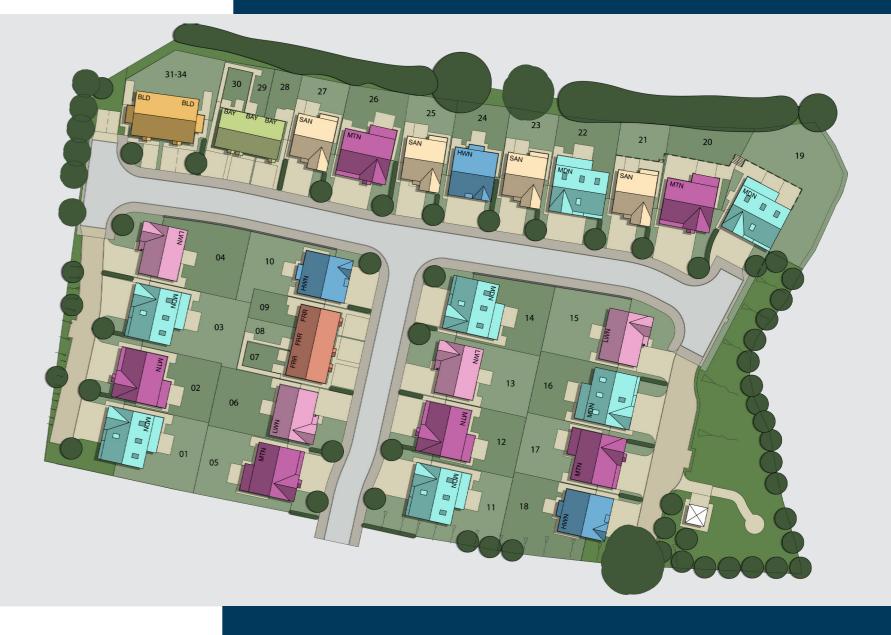

## Our homes at Longton Grange.

Our homes feature attractive exteriors, adding to the charm of the area and

6-bedroom detached house

5-bedroom detached house

4-bedroom detached house

#### The Hewson

4-bedroom detached house

4-bedroom detached house

Affordable homes

The Fraser

The Bailey
2-bedroom mews house
Driveway parking

3-bedroom mews house

creating the beautiful street scenes for which Story Homes is renowned.

### The Middleton

6-bedroom detached house with integral large garage
Total floor area: 242 sq m (2604 sq.ft.)

CGIs are for illustrative purposes only. External finishes vary between plots. Properties may be built 'handed' (mirror image). Dimensions are for guidance only and measurements may vary during construction. Dimensions and furniture indicated are not intended to be used for flooring measurements. Bathroom, kitchen and furniture layouts are indicative only and do not form any part of your contract or warranty. Please speak to a member of the Sales team for plot specific information.

### The Masterton

5-bedroom detached house with integral double garage Total floor area: 166 sq m (1787 sq.ft.)

CGIs are for illustrative purposes only. External finishes vary between plots. Properties may be built 'handed' (mirror image). Dimensions are for guidance only and measurements may vary during construction. Dimensions and furniture indicated are not intended to be used for flooring measurements.

## The Lawson

4-bedroom detached house with integral single garage Total floor area: 152 sq m (1633 sq.ft.)

CGIs are for illustrative purposes only. External finishes vary between plots. Properties may be built 'handed' (mirror image). Dimensions are for guidance only and measurements may vary during construction. Dimensions and furniture indicated are not intended to be used for flooring measurements.

## The Hewson

4-bedroom detached house with integral single garage Total floor area: 145 sq m (1556 sq.ft.)

CGIs are for illustrative purposes only. External finishes vary between plots. Properties may be built 'handed' (mirror image). Dimensions are for guidance only and measurements may vary during construction. Dimensions and furniture indicated are not intended to be used for flooring measurements.

## The Sanderson

4-bedroom detached house with integral single garage Total floor area: 133 sq m (1433 sq.ft.)