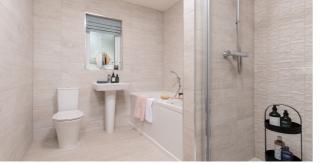

Of course, every home is unique. But with a new Story home, you'll discover some elements are shared. Like open plan living areas that radiate light and space. Well-designed kitchens that deliver practicality and durability. Beautifully designed bathrooms and en-suites that take centre stage. Plus with media plates and a centrally located router, our homes are made with modern living in mind. French or bi-fold doors also come as standard, helping to create a seamless link between your home and garden.

## We know the difference is in the detail.

|            |                                                 |                                                                                                                                                                                             | The Middleton | The Masterton | The Lawson | The Hewson | The Sanderson |
|------------|-------------------------------------------------|---------------------------------------------------------------------------------------------------------------------------------------------------------------------------------------------|---------------|---------------|------------|------------|---------------|
| _re        | Bathroom basin                                  | Free standing white basin and pedestal to bathroom/en-suite/cloakroom with chrome mixer tap                                                                                                 |               |               |            | -          | -             |
| ywo        | WC                                              | Free standing white WC suite with soft close toilet seat to bathroom, en-suite and cloakroom                                                                                                | -             |               |            |            | -             |
| nitary     | Bath                                            | Double ended bath with centrally located chrome bath mixer tap and low-level shower hose/handset                                                                                            |               |               |            |            | -             |
| ıd san     | Showering cubicle to bathroom and/or en-suite 1 | Separate shower cubicle with low-entry shower tray. Glazed shower door and thermostatically controlled shower valve with dual handset – high level shower head and mid-height shower handle | •             | •             | •          | -          | -             |
| n ar       | Showering cubicle to en-suite 2                 | Separate shower cubicle with low-entry shower tray. Glazed shower door and electric shower                                                                                                  | -             |               |            |            | -             |
| 00         | Wall tiles to bathroom                          | Full height tiles to all shower enclosures with feature tiling to the back wall. Half height plain tiles to bath, WC and basin walls                                                        | -             |               |            |            | -             |
| athr       | Wall tiles to en-suite                          | Fully tiled walls to shower enclosure with feature tiles to the back wall enclosure. WC and basin walls to be half tiled                                                                    | -             |               |            |            | -             |
| Ď          | Wall tiles to cloakroom                         | Splashback to wash basin                                                                                                                                                                    | -             |               |            |            | -             |
|            | Central heating                                 | Full gas central heating Vaillant system — combi boiler                                                                                                                                     | -             |               |            |            |               |
| Heating    |                                                 | Full gas central heating Vaillant system — system boiler with mains pressure hot water cylinder                                                                                             |               | -             | -          | -          | -             |
| Jea        |                                                 | Dual zone central heating system                                                                                                                                                            | -             |               |            |            | -             |
|            | Towel rails                                     | White finish towel warmer to bathroom                                                                                                                                                       |               |               | <b>A</b>   |            | <b>A</b>      |
|            | Electrical sockets/switch plates                | White plastic electrical sockets/switch plates throughout                                                                                                                                   |               |               |            |            | -             |
| _          |                                                 | USB sockets to kitchen x 1, lounge x 1 and main bedroom x 2 sockets                                                                                                                         |               |               |            |            | -             |
| Electrical | Phone point                                     | Phone point to lounge                                                                                                                                                                       |               |               |            |            | -             |
| lect       | Media point                                     | Media plate to lounge area - including 2 double sockets and TV point. Please refer to electrical layout                                                                                     |               |               |            |            |               |
| ш          | Cat 6 cabling                                   | Cat 6 data point. Please refer to electrical layout                                                                                                                                         | -             | <b>A</b>      | <b>A</b>   | <b>A</b>   | <b>A</b>      |
|            | Downlighters to kitchen and wet rooms           | Brushed steel LED downlighters to kitchen, bathroom and en-suite                                                                                                                            |               |               |            |            |               |