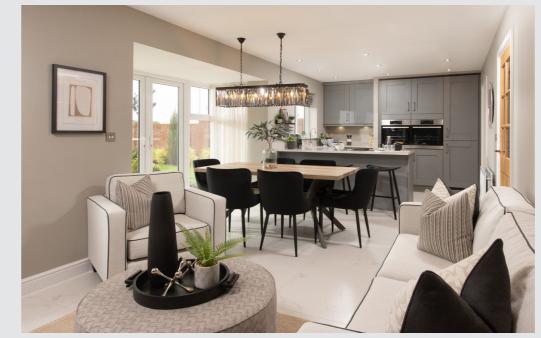

Of course, every home is unique. But with a new Story home, you'll discover some elements are shared. Like open plan living areas that radiate light and space. Well-designed kitchens that deliver practicality and durability. Beautifully designed bathrooms and en-suites that take centre stage. Plus with media plates and a centrally located router, our homes are made with modern living in mind. French or bi-fold doors also come as standard, helping to create a seamless link between your home and garden.