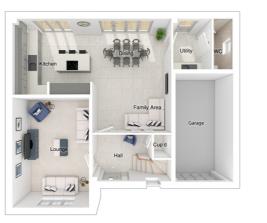

### The Middleton

6-bedroom detached house with integral large garage
Total floor area: 242 sq m (2604 sq.ft.)

CGIs are for illustrative purposes only. External finishes vary between plots. Properties may be built 'handed' (mirror image). Dimensions are for guidance only and measurements may vary during construction. Dimensions and furniture indicated are not intended to be used for flooring measurements. Bathroom, kitchen and furniture layouts are indicative only and do not form any part of your contract or warranty. Please speak to a member of the Sales team for plot specific information.

#### Ground floor

 Lounge:
 3453 x 5347
 [11'-4" x 17'-7"]

 Kitchen:
 3250 x 4434
 [10'-8" x 14'-7"]

 Family/dining area:
 3690 x 5779
 [12'-1" x 19'-0"]

 Study:
 3675 x 3693
 [12'-1" x 16'-9"]