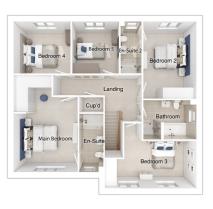

### The Middleton

6-bedroom detached house with integral large garage
Total floor area: 242 sq m (2604 sq.ft.)

CGIs are for illustrative purposes only. External finishes vary between plots. Properties may be built 'handed' (mirror image). Dimensions are for guidance only and measurements may vary during construction. Dimensions and furniture indicated are not intended to be used for flooring measurements. Bathroom, kitchen and furniture layouts are indicative only and do not form any part of your contract or warranty. Please speak to a member of the Sales team for plot specific information.

#### First floor

 Main bedroom:
 4023 x 5134
 [13'-3" x 16'-10"]

 Bedroom 2:
 4719 x 3893
 [15'-6" x 12'-9"]

 Bedroom 3:
 4528 x 3635
 [14'-10" x 11'-11"]

 Bedroom 4:
 3662 x 3893
 [12'-0" x 12'-9"]

#### Second floor

Bedroom 5: 4023 x 5381 [13'-3" x 17'-8"] Bedroom 6: 4528 x 5381 [14'-10" x 17'-8"]