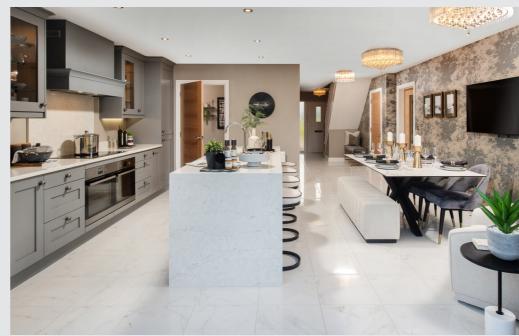

Andrew Hewson, Head of Design

Step inside a Story home and you will find a high specification, with more included than you might think. Here are just a few of our favourite features...

Designer kitchens with bi-fold or French doors

Open plan flexible living

Porcelanosa bathroom tiles

High-quality materials

Larger gardens and paved patio areas

Beautiful street scenes

Of course, every home is unique. But with a new Story home, you'll discover some elements are shared. Like open plan living areas that radiate light and space. Well-designed kitchens that deliver practicality and durability. Beautifully designed bathrooms and en-suites that take centre stage. Plus with media plates and a centrally located router, our homes are made with modern living in mind. French or bi-fold doors also come as standard, helping to create a seamless link between your home and garden.