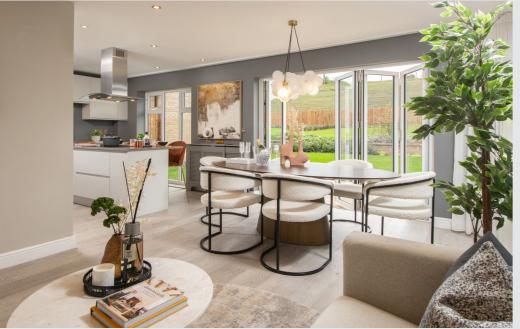

Andrew Hewson, Head of Design

Step inside a Story home and you will find a high specification, with more included than you might think. Here are just a few of our favourite features...

Designer kitchens with bi-fold or French doors

Open plan flexible living

Porcelanosa bathroom tiles

High-quality materials

Larger gardens and paved patio areas

Beautiful street scenes

Of course, every home is unique. But with a new Story home, you'll discover some elements are shared. Like open plan living areas that radiate light and space. Well-designed kitchens that deliver practicality and durability. Beautifully designed bathrooms and en-suites that take centre stage. Plus with media plates and a centrally located router, our homes are made with modern living in mind. French or bi-fold doors also come as standard, helping to create a seamless link between your home and garden.