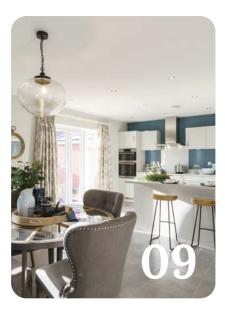

#### **Kitchens**

All of our kitchens are fitted with beautiful units and worktops and you can choose your preferred style and colour to create your perfect cooking and entertaining space.

A range of accessories including stylish splashbacks, a composite sink and Ascona Taps, give your kitchen a clean, contemporary finish. You'll get a modern, energy efficient Electrolux oven with ceramic hob and integrated hood and extractor fan too.