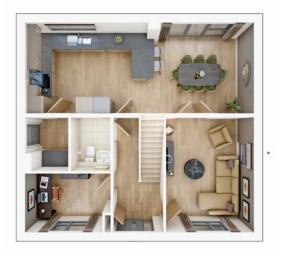

#### GROUND FLOOR

| GKOOND 1 LOO                           | 11              |
|----------------------------------------|-----------------|
| <b>Living room</b><br>4.35m × 3.50m    | 14' 3" × 11' 6" |
| <b>Kitchen/Dining</b><br>6.53m × 3.11m | 21' 5" × 10' 2" |
| <b>Study</b><br>2.20m × 2.07m          | 7' 3" × 7' 0"   |