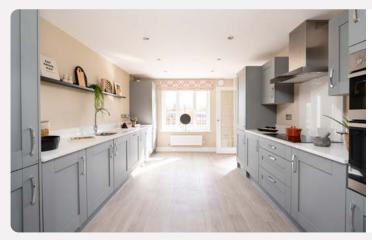

#### **Kitchens**

All of our kitchens are fitted with beautiful units and worktops and you can choose your preferred style and colour to create your perfect cooking and entertaining space.

A range of accessories including stylish splashbacks, a composite sink and Ascona Taps, give your kitchen a clean, contemporary finish. You'll get a modern, energy efficient Electrolux oven with ceramic hob and integrated hood and extractor fan too.