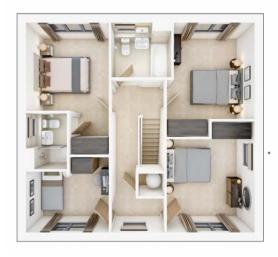

### FIRST FLOOR

| <b>Bedroom 1</b> 3.40m × 3.51m | 11' 2" × 11' 6" |
|--------------------------------|-----------------|
| <b>Bedroom 2</b> 2.93m × 3.16m | 9' 7" × 10' 4"  |
| <b>Bedroom 3</b> 3.04m × 2.46m | 9' 1" × 8' 1"   |
| <b>Bedroom 4</b> 3.51m × 2.13m | 11' 6" × 7' 0"  |