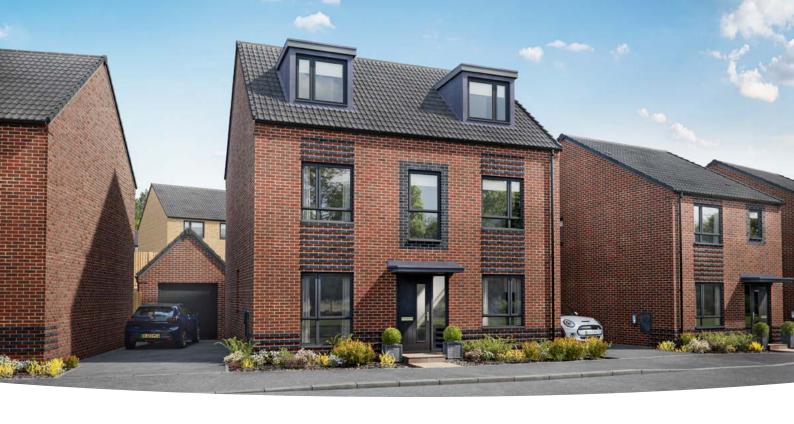

# The Aireton

5 BEDROOM HOME, TOTAL 1,689 sq ft / 156.9m<sup>2</sup>

| Kitchen                          | OR              |
|----------------------------------|-----------------|
| 3.51m × 3.21m                    | 11' 6" × 10' 6" |
| <b>Dining area</b> 3.17m × 4.67m | 10' 5" × 15' 4" |
| <b>Living room</b> 3.80m × 3.14m | 12' 6" × 10' 4" |
| <b>Study</b> 2.46m × 1.88m       | 8' 1" × 6' 2"   |

### FIRST FLOOR

| <b>Bedroom 1</b> 3.14m × 5.34m | 10' 4" × 17' 6" |
|--------------------------------|-----------------|
| <b>Bedroom 2</b> 4.48m × 3.21m | 14' 8" × 10' 6" |
| <b>Bedroom 3</b> 3.93m × 2.32m | 12' 11" × 7' 7" |

### SECOND FLOOR

| SECOND I EO   | OIL             |
|---------------|-----------------|
| Bedroom 4     |                 |
| 2.13m × 3.42m | 16' 1" × 11' 3" |
| Bedroom 5     |                 |
| 3.41m × 2.26m | 12' 2" × 7' 5"  |
|               |                 |