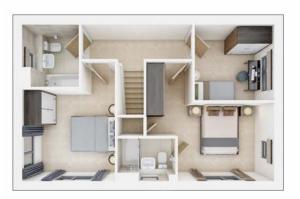

# The Rightford

4 BEDROOM HOME, TOTAL 1,392 sq ft / 129.3m<sup>2</sup>

### **GROUND FLOOR**

| <b>Living room</b><br>4.19m × 3.19m    | 13' 9" × 10' 6"  |
|----------------------------------------|------------------|
| <b>Kitchen/Dining</b><br>3.31m × 8.33m | 10' 10" × 27' 4" |
| <b>Study</b><br>2.15m × 2.81m          | 7' 1" × 9' 3"    |

### FIRST FLOOR

| <b>Bedroom 1</b> 3.21m × 3.06m | 10' 7" × 10' 1" |
|--------------------------------|-----------------|
| <b>Bedroom 2</b> 3.40m × 3.19m | 11' 2" × 10' 6" |
| <b>Bedroom 3</b> 3.51m × 2.93m | 11' 6" × 9' 7"  |
| <b>Bedroom 4</b> 2.20m × 3.02m | 7' 3" × 9' 11"  |