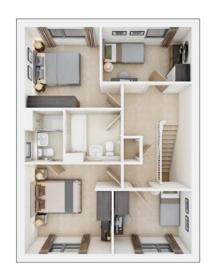

### FIRST FLOOR

| <b>Bedroom 1</b> 3.40m × 3.51m | 11' 2" × 11' 6" |
|--------------------------------|-----------------|
| <b>Bedroom 2</b> 2.93m × 3.16m | 9' 7" × 10' 4"  |
| <b>Bedroom 3</b> 3.04m × 2.46m | 9' 1" × 8' 1"   |
| <b>Bedroom 4</b> 3.51m × 2.13m | 11' 6" × 7' 0"  |