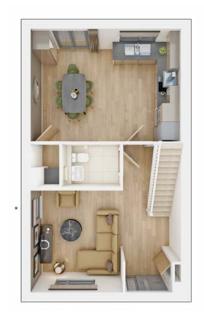

### **GROUND FLOOR**

Living room

3.11m × 3.43m 10' 2" × 11' 3"

Kitchen/Dining

5.07m × 3.80m 16' 8" × 12' 6"

### FIRST FLOOR

Bedroom 1 min.

3.48m × 3.01m 11' 5" × 9' 11"

**Bedroom 2** 

3.47m × 2.15m 11' 5" × 7' 1"

**Bedroom 3** 

2.83m × 2.41m 9' 3" × 7' 11"