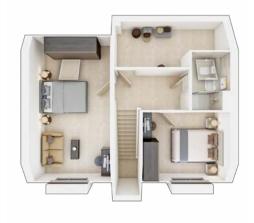

# The Rightford

4 BEDROOM HOME, TOTAL 1,392 sq ft / 129.3m<sup>2</sup>

### **GROUND FLOOR**

| <b>Living room</b><br>4.19m × 3.19m    | 13' 9" × 10' 6"  |
|----------------------------------------|------------------|
| <b>Kitchen/Dining</b><br>3.31m × 8.33m | 10' 10" × 27' 4" |
| <b>Study</b><br>2.15m × 2.81m          | 7' 1" × 9' 3"    |

### FIRST FLOOR

| <b>Bedroom 1</b> 3.21m × 3.06m | 10' 7" × 10' 1" |
|--------------------------------|-----------------|
| <b>Bedroom 2</b> 3.40m × 3.19m | 11' 2" × 10' 6" |
| <b>Bedroom 3</b> 3.51m × 2.93m | 11' 6" × 9' 7"  |
| <b>Bedroom 4</b> 2.20m × 3.02m | 7' 3" × 9' 11"  |