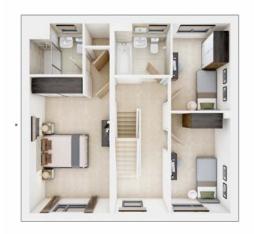

# The Aireton

5 BEDROOM HOME, TOTAL 1,689 sq ft / 156.9m<sup>2</sup>

| Kitchen                          | OR              |
|----------------------------------|-----------------|
| 3.51m × 3.21m                    | 11' 6" × 10' 6" |
| <b>Dining area</b> 3.17m × 4.67m | 10' 5" × 15' 4" |
| <b>Living room</b> 3.80m × 3.14m | 12' 6" × 10' 4" |
| <b>Study</b> 2.46m × 1.88m       | 8' 1" × 6' 2"   |

### FIRST FLOOR

| <b>Bedroom 1</b> 3.14m × 5.34m | 10' 4" × 17' 6" |
|--------------------------------|-----------------|
| <b>Bedroom 2</b> 4.48m × 3.21m | 14' 8" × 10' 6" |
| <b>Bedroom 3</b> 3.93m × 2.32m | 12' 11" × 7' 7" |

### SECOND FLOOR

| SECOND I EO   | OIL             |
|---------------|-----------------|
| Bedroom 4     |                 |
| 2.13m × 3.42m | 16' 1" × 11' 3" |
| Bedroom 5     |                 |
| 3.41m × 2.26m | 12' 2" × 7' 5"  |
|               |                 |