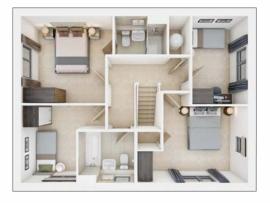

### FIRST FLOOR

| <b>Bedroom 1</b> 3.40m × 3.51m | 11' 2" × 11' 6" |
|--------------------------------|-----------------|
| <b>Bedroom 2</b> 2.93m × 3.16m | 9' 7" × 10' 4"  |
| <b>Bedroom 3</b> 3.04m × 2.46m | 9' 1" × 8' 1"   |
| <b>Bedroom 4</b> 3.51m × 2.13m | 11' 6" × 7' 0"  |