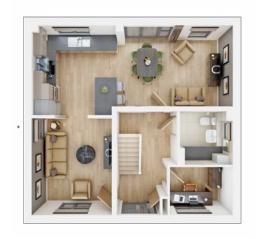

# The Colford

4 BEDROOM HOME, TOTAL 1,268 sq ft / 117.8m<sup>2</sup>

#### GROUND FLOOR

| GKOOND 1 LOO                           | 11              |
|----------------------------------------|-----------------|
| <b>Living room</b><br>4.35m × 3.50m    | 14' 3" × 11' 6" |
| <b>Kitchen/Dining</b><br>6.53m × 3.11m | 21' 5" × 10' 2" |
| <b>Study</b><br>2.20m × 2.07m          | 7' 3" × 7' 0"   |

### FIRST FLOOR

| <b>Bedroom 1</b> 3.40m × 3.51m | 11' 2" × 11' 6" |
|--------------------------------|-----------------|
| <b>Bedroom 2</b> 2.93m × 3.16m | 9' 7" × 10' 4"  |
| <b>Bedroom 3</b> 3.04m × 2.46m | 9' 1" × 8' 1"   |
| <b>Bedroom 4</b> 3.51m × 2.13m | 11' 6" × 7' 0"  |