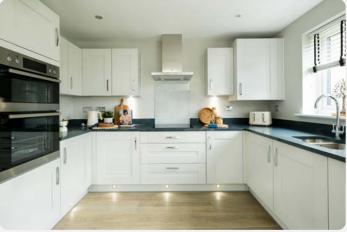

#### **Kitchens**

All of our kitchens are fitted with beautiful units and worktops and you can choose your preferred style and colour to create your perfect cooking and entertaining space.

A range of accessories including stylish splashbacks, a composite sink and Ascona Taps, give your kitchen a clean, contemporary finish. You'll get a modern, energy efficient Electrolux oven with ceramic hob and integrated hood and extractor fan too.