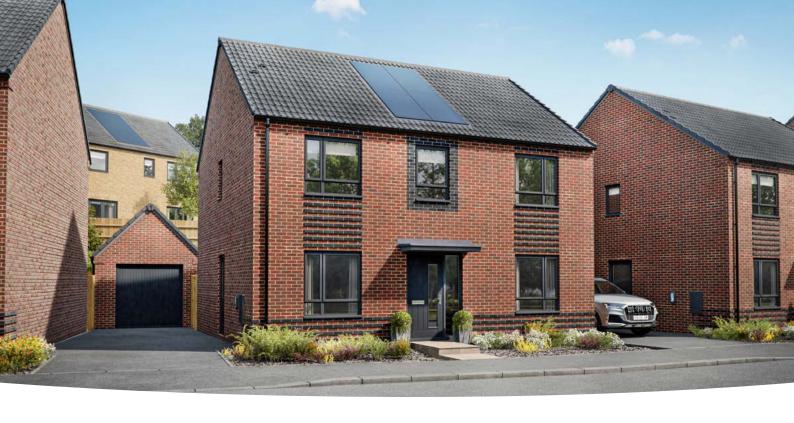

# The Colford

4 BEDROOM HOME, TOTAL 1,268 sq ft / 117.8m<sup>2</sup>

#### GROUND FLOOR

| GKOOND 1 LOO                           | 11              |
|----------------------------------------|-----------------|
| <b>Living room</b><br>4.35m × 3.50m    | 14' 3" × 11' 6" |
| <b>Kitchen/Dining</b><br>6.53m × 3.11m | 21' 5" × 10' 2" |
| <b>Study</b><br>2.20m × 2.07m          | 7' 3" × 7' 0"   |

### FIRST FLOOR

| <b>Bedroom 1</b> 3.40m × 3.51m | 11' 2" × 11' 6" |
|--------------------------------|-----------------|
| <b>Bedroom 2</b> 2.93m × 3.16m | 9' 7" × 10' 4"  |
| <b>Bedroom 3</b> 3.04m × 2.46m | 9' 1" × 8' 1"   |
| <b>Bedroom 4</b> 3.51m × 2.13m | 11' 6" × 7' 0"  |