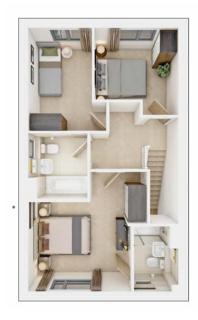

### FIRST FLOOR

Bedroom 1 min.

3.48m × 3.01m 11' 5" × 9' 11"

**Bedroom 2** 

3.47m × 2.15m 11' 5" × 7' 1"

**Bedroom 3** 

2.83m × 2.41m 9' 3" × 7' 11"