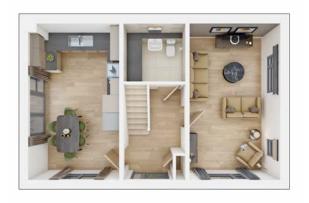

# The Colford

4 BEDROOM HOME, TOTAL 1,268 sq ft / 117.8m<sup>2</sup>

#### GROUND FLOOR

| GKOOND 1 LOO                           | 11              |
|----------------------------------------|-----------------|
| <b>Living room</b><br>4.35m × 3.50m    | 14' 3" × 11' 6" |
| <b>Kitchen/Dining</b><br>6.53m × 3.11m | 21' 5" × 10' 2" |
| <b>Study</b><br>2.20m × 2.07m          | 7' 3" × 7' 0"   |

### FIRST FLOOR

| <b>Bedroom 1</b> 3.40m × 3.51m | 11' 2" × 11' 6" |
|--------------------------------|-----------------|
| <b>Bedroom 2</b> 2.93m × 3.16m | 9' 7" × 10' 4"  |
| <b>Bedroom 3</b> 3.04m × 2.46m | 9' 1" × 8' 1"   |
| <b>Bedroom 4</b> 3.51m × 2.13m | 11' 6" × 7' 0"  |