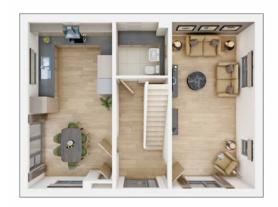

#### GROUND FLOOR

| GKOOND 1 LOO                           | 11              |
|----------------------------------------|-----------------|
| <b>Living room</b><br>4.35m × 3.50m    | 14' 3" × 11' 6" |
| <b>Kitchen/Dining</b><br>6.53m × 3.11m | 21' 5" × 10' 2" |
| <b>Study</b><br>2.20m × 2.07m          | 7' 3" × 7' 0"   |