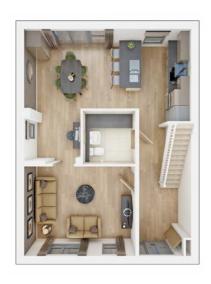

# The Colford

4 BEDROOM HOME, TOTAL 1,268 sq ft / 117.8m<sup>2</sup>

#### GROUND FLOOR

| GKOOND 1 LOO                           | 11              |
|----------------------------------------|-----------------|
| <b>Living room</b><br>4.35m × 3.50m    | 14' 3" × 11' 6" |
| <b>Kitchen/Dining</b><br>6.53m × 3.11m | 21' 5" × 10' 2" |
| <b>Study</b><br>2.20m × 2.07m          | 7' 3" × 7' 0"   |

### FIRST FLOOR

| <b>Bedroom 1</b> 3.40m × 3.51m | 11' 2" × 11' 6" |
|--------------------------------|-----------------|
| <b>Bedroom 2</b> 2.93m × 3.16m | 9' 7" × 10' 4"  |
| <b>Bedroom 3</b> 3.04m × 2.46m | 9' 1" × 8' 1"   |
| <b>Bedroom 4</b> 3.51m × 2.13m | 11' 6" × 7' 0"  |