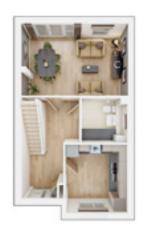

### The Trelton

4 BEDROOM HOME, TOTAL 1,292 sq. ft. / 120.01 sq. m.

#### **GROUND FLOOR**

**Living/Dining** 4.96m × 3.38m 16'3" × 11'1"

Kitchen

3.21m × 2.85m 10'6" × 9'4"

#### Discover more about this home