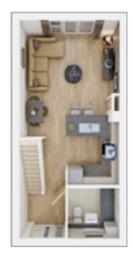

### The Beaford

2 BEDROOM HOME, TOTAL 792 sq. ft. / 73.5 sq. m.

#### **GROUND FLOOR**

Living/Dining

4.06m × 3.80m 13'4" × 12'6"

Kitchen

2.92m × 2.20m 9'7" × 7'2"