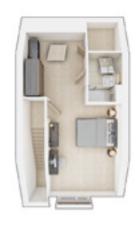

#### 1 BEDROOM APARTMENTS

PLOTS 72, 74 & 76 Kitchen/Living/Dining area

6.24m × 3.95m 20'4" × 12'9"

**Bedroom 1** 

4.18m × 2.99m 13'7" × 9'8"

PLOTS 73, 75, 77 Kitchen/Living/Dining area

6.24m × 3.95m 20'4" × 12'9"

Bedroom 1

4.18m × 2.99m 13'7" × 9'8"

Discover more about this home