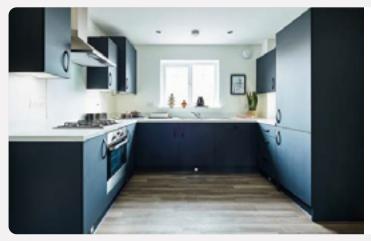

#### **Kitchens**

All our kitchens are fitted with beautiful units and worktops. You can choose your preferred style and colour to create your perfect cooking and entertaining space.

A range of accessories including stainless steel splashbacks, composite sink and chrome taps give your kitchen a clean, contemporary finish. You'll get a modern, energy-efficient oven with built-in hob, integrated hood and extractor fan too.