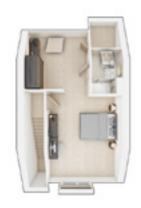

#### **SECOND FLOOR**

**Bedroom 1** 

4.55m × 3.70m 14'9" × 12'2"

#### Discover more about this home