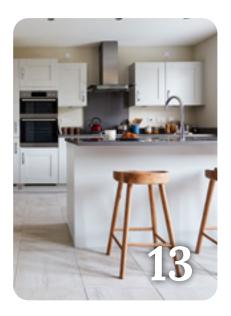

#### **Kitchens**

All our kitchens are fitted with beautiful units and worktops. You can choose your preferred style and colour to create your perfect cooking and entertaining space.

A range of accessories including stainless steel splashbacks, composite sink and chrome taps give your kitchen a clean, contemporary finish. You'll get a modern, energy-efficient oven with built-in hob, integrated hood and extractor fan too.