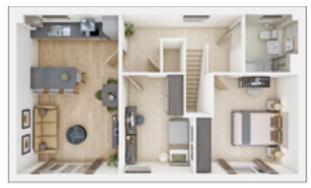

### The Beaford

2 BEDROOM HOME, TOTAL 792 sq. ft. / 73.5 sq. m.

#### **GROUND FLOOR**

Living/Dining

4.06m × 3.80m 13'4" × 12'6"

Kitchen

2.92m × 2.20m 9'7" × 7'2"

#### FIRST FLOOR

Bedroom 1

4.06m × 3.83m 13'4" × 12'5"

Bedroom 2

4.06m × 2.70m 13'4" × 8'10"

Discover more about this home