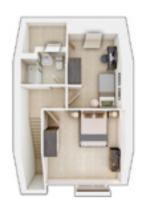

#### **GROUND FLOOR**

Living/Dining

4.06m × 3.80m 13'4" × 12'6"

Kitchen

2.92m × 2.20m 9'7" × 7'2"

#### FIRST FLOOR

Bedroom 1

4.06m × 3.83m 13'4" × 12'5"

Bedroom 2

4.06m × 2.70m 13'4" × 8'10"

Discover more about this home