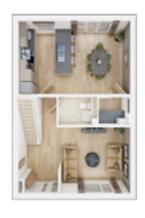

### The Trelton

4 BEDROOM HOME, TOTAL 1,292 sq. ft. / 120.01 sq. m.

#### **GROUND FLOOR**

**Living/Dining** 4.96m × 3.38m 16'3" × 11'1"

Kitchen

3.21m × 2.85m 10'6" × 9'4"

#### FIRST FLOOR

Bedroom 1

4.70m × 3.42m 15'5" × 11'3"

Bedroom 2

3.06m × 2.81m 10'0" × 9'3"

#### **SECOND FLOOR**

Bedroom 3

3.87m × 2.77m 12'9" × 9'1"

Bedroom 4

3.09m × 2.54m 10'2" × 8'4"

#### Discover more about this home