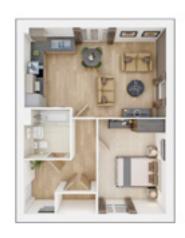

#### 1 BEDROOM APARTMENTS

PLOTS 72, 74 & 76 Kitchen/Living/Dining area

6.24m × 3.95m 20'4" × 12'9"

**Bedroom 1** 

4.18m × 2.99m 13'7" × 9'8"

PLOTS 73, 75, 77 Kitchen/Living/Dining area

6.24m × 3.95m 20'4" × 12'9"

Bedroom 1

4.18m × 2.99m 13'7" × 9'8"

Discover more about this home