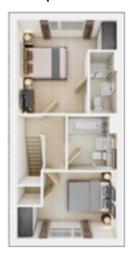

### The Beaford

2 BEDROOM HOME, TOTAL 792 sq. ft. / 73.5 sq. m.

#### FIRST FLOOR

Bedroom 1

4.06m × 3.83m 13'4" × 12'5"

Bedroom 2

4.06m × 2.70m 13'4" × 8'10"

Discover more about this home