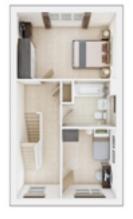

#### FIRST FLOOR

Bedroom 2

4.75m × 3.14m 15'7" × 10'4"

Bedroom 3

3.33m × 2.55m 10'11" × 8'4"