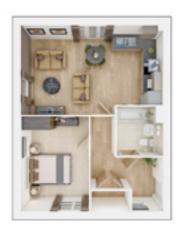

#### 1 BEDROOM APARTMENTS

PLOTS 72, 74 & 76 Kitchen/Living/Dining area

6.24m × 3.95m 20'4" × 12'9"

**Bedroom 1** 

4.18m × 2.99m 13'7" × 9'8"

PLOTS 73, 75, 77 Kitchen/Living/Dining area

6.24m × 3.95m 20'4" × 12'9"

Bedroom 1

4.18m × 2.99m 13'7" × 9'8"

Discover more about this home