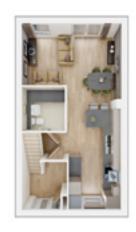

### The Owlton

3 BEDROOM HOME, TOTAL 1,238 sq. ft. / 115.0 sq. m.

#### **GROUND FLOOR**

Living/Dining

4.71m × 4.04m 15'6" × 13'3"

Kitchen

4.79m × 2.51m 15'9" × 8'3"