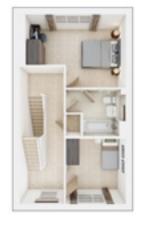

#### **FIRST FLOOR**

| Kitchen                            |               |
|------------------------------------|---------------|
| 3.86m × 2.80m                      | 12'8" × 9'2"  |
| <b>Living/Dining</b> 3.86m × 3.82m | 12'8" × 10'9" |
| <b>Bedroom 1</b><br>3.79m × 3.21m  | 12'5" × 10'7" |
| <b>Bedroom 2</b> 3.79m × 2.70m     | 12'5" × 8'11" |