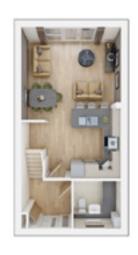

#### **GROUND FLOOR**

#### **GROUND FLOOR**

Living/Dining

4.06m × 3.80m 13'4" × 12'6"

Kitchen

2.92m × 2.20m 9'7" × 7'2"