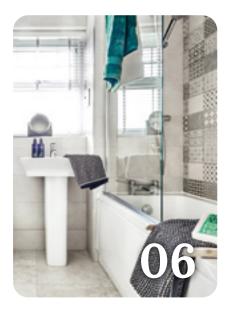

#### Bathrooms, en suites and shower rooms

Modern white sanitaryware, including toilet, basin and bath with chrome taps, give your main bathroom a clean look. The matching sanitaryware is fitted in en suites and shower rooms, which also benefit from a shower and glass enclosure.

For a distinct look, we offer a varied range of ceramic wall tiles for you to choose from to make your bathroom and en suite stand out from the crowd.