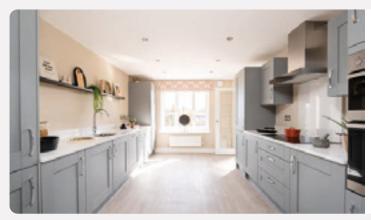

#### **Kitchens**

All our kitchens are fitted with beautiful units and worktops. You can choose your preferred style and colour to create your perfect cooking and entertaining space.

A range of accessories including stainless steel splashbacks, composite sink and chrome taps give your kitchen a clean, contemporary finish. You'll get a modern, energy-efficient oven with built-in hob, integrated hood and extractor fan too.