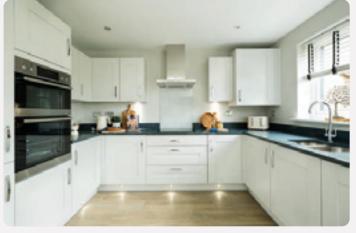

#### **Kitchens**

All our kitchens are fitted with beautiful units and worktops. You can choose your preferred style and colour to create your perfect cooking and entertaining space.

A range of accessories including stainless steel splashbacks, composite sink and chrome taps give your kitchen a clean, contemporary finish. You'll get a modern, energy-efficient oven with built-in hob, integrated hood and extractor fan too.