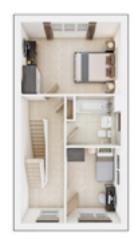

#### **FIRST FLOOR**

| Kitchen                            |               |
|------------------------------------|---------------|
| 3.86m × 2.80m                      | 12'8" × 9'2"  |
| <b>Living/Dining</b> 3.86m × 3.82m | 12'8" × 10'9" |
| <b>Bedroom 1</b><br>3.79m × 3.21m  | 12'5" × 10'7" |
| <b>Bedroom 2</b> 3.79m × 2.70m     | 12'5" × 8'11" |

#### FIRST FLOOR

Bedroom 1

4.06m × 3.83m 13'4" × 12'5"

Bedroom 2

4.06m × 2.70m 13'4" × 8'10"

Discover more about this home