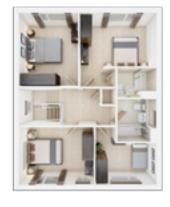

#### FIRST FLOOR

Bedroom 1

4.06m × 3.83m 13'4" × 12'5"

Bedroom 2

4.06m × 2.70m 13'4" × 8'10"

Discover more about this home

#### FIRST FLOOR

Bedroom 2

4.75m × 3.14m 15'7" × 10'4"

Bedroom 3

3.33m × 2.55m 10'11" × 8'4"