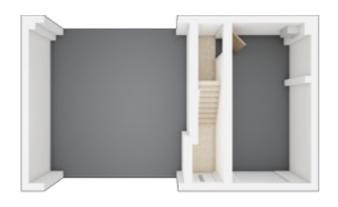

### The Gildale

2 BEDROOM COACH HOUSE, TOTAL 781 sq. ft. / 72.57 sq. m.

#### **GROUND FLOOR**