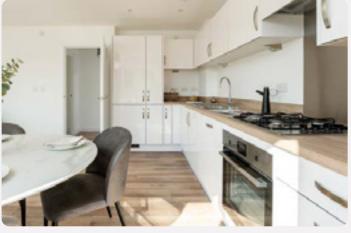

#### **Kitchens**

All our kitchens are fitted with beautiful units and worktops. You can choose your preferred style and colour to create your perfect cooking and entertaining space.

A range of accessories including stainless steel splashbacks, composite sink and chrome taps give your kitchen a clean, contemporary finish. You'll get a modern, energy-efficient oven with built-in hob, integrated hood and extractor fan too.