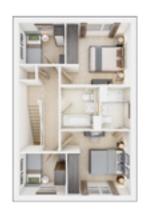

### The Trelton

4 BEDROOM HOME, TOTAL 1,292 sq. ft. / 120.01 sq. m.

#### FIRST FLOOR

Bedroom 1

4.70m × 3.42m 15'5" × 11'3"

Bedroom 2

3.06m × 2.81m 10'0" × 9'3"

#### **SECOND FLOOR**

Bedroom 3

3.87m × 2.77m 12'9" × 9'1"

Bedroom 4

3.09m × 2.54m 10'2" × 8'4"

#### Discover more about this home