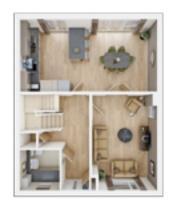

#### **GROUND FLOOR**

Living/Dining

4.06m × 3.80m 13'4" × 12'6"

Kitchen

2.92m × 2.20m 9'7" × 7'2"

#### FIRST FLOOR

Bedroom 1

4.06m × 3.83m 13'4" × 12'5"

Bedroom 2

4.06m × 2.70m 13'4" × 8'10"

Discover more about this home