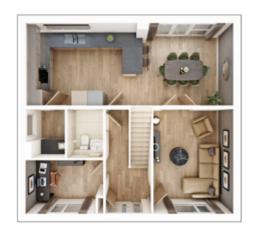

## Our homes

3 bedroom homes

### The Tetford

3 BEDROOM HOME, TOTAL 1,036 sq ft / 96.2m<sup>2</sup>

### **GROUND FLOOR**

Lounge

3.30m × 3.85m 10' 10" × 12' 8"

Kitchen/Dining

3.30m × 4.93m 10' 10" × 16' 2"