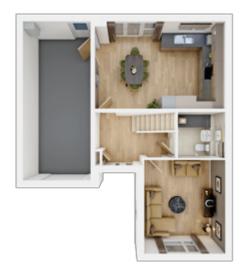

## The Hubham

4 BEDROOM HOME, TOTAL 1,389 sq ft / 129m<sup>2</sup>

### **GROUND FLOOR**

Lounge

3.60m × 4.13m 11' 10" × 13' 7"

Kitchen/Dining

5.81m × 3.88m 19' 1" × 12' 9"