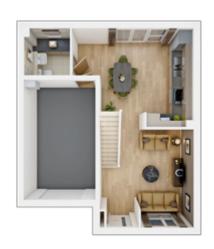

### The Harrton

3 BEDROOM HOME, TOTAL 1,154 sq ft / 107.2m<sup>2</sup>

### GROUND FLOOR

Lounge

4.39m × 4.09m 14' 5" × 13' 5"

Kitchen/Dining

3.37m × 3.17m 11' 1" × 10' 5"