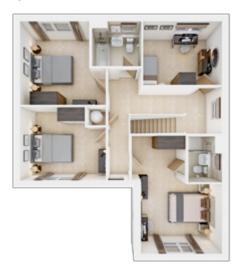

## The Hubham

4 BEDROOM HOME, TOTAL 1,389 sq ft / 129m<sup>2</sup>

### FIRST FLOOR

| <b>Bedroom 1</b> 3.61m × 3.09m    | 11' 10" × 10' 2" |
|-----------------------------------|------------------|
| <b>Bedroom 2</b> 3.75m × 3.29m    | 12' 4" × 10' 10" |
| <b>Bedroom 3</b><br>3.08m × 3.71m | 10' 1" × 12' 2"  |
| <b>Bedroom 4</b> 3.51m × 2.83m    | 11' 6" × 9' 3"   |