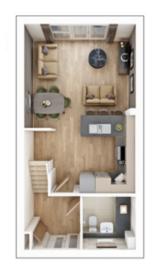

### The Tetford

3 BEDROOM HOME, TOTAL 1,036 sq ft / 96.2m<sup>2</sup>

### **GROUND FLOOR**

Lounge

3.30m × 3.85m 10' 10" × 12' 8"

Kitchen/Dining

3.30m × 4.93m 10' 10" × 16' 2"