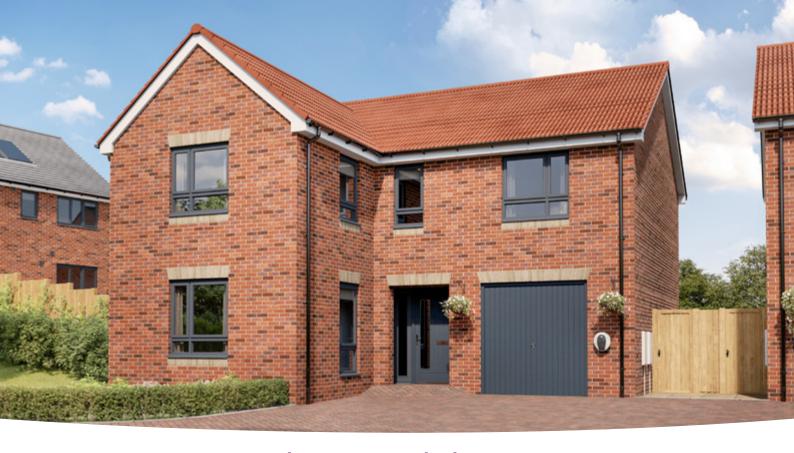

## The Hubham

4 BEDROOM HOME, TOTAL 1,389 sq ft / 129m<sup>2</sup>

### **GROUND FLOOR**

Lounge

3.60m × 4.13m 11' 10" × 13' 7"

Kitchen/Dining

5.81m × 3.88m 19' 1" × 12' 9"

### FIRST FLOOR

| <b>Bedroom 1</b> 3.61m × 3.09m    | 11' 10" × 10' 2" |
|-----------------------------------|------------------|
| <b>Bedroom 2</b> 3.75m × 3.29m    | 12' 4" × 10' 10" |
| <b>Bedroom 3</b><br>3.08m × 3.71m | 10' 1" × 12' 2"  |
| <b>Bedroom 4</b> 3.51m × 2.83m    | 11' 6" × 9' 3"   |