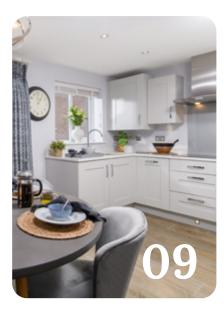

#### **Kitchens**

All of our kitchens are fitted with beautiful units and worktops and you can choose your preferred style and colour to create your perfect cooking and entertaining space.

A range of accessories including stylish splashbacks, a stainless steel sink and Zeno Taps, and lighting gives your kitchen a clean, contemporary finish. You'll get a modern, energy efficient Electrolux oven with built-in gas hob and integrated hood and extractor fan too.