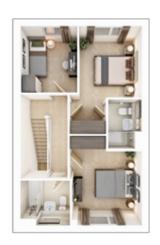

### The Harrton

3 BEDROOM HOME, TOTAL 1,154 sq ft / 107.2m<sup>2</sup>

### GROUND FLOOR

Lounge

4.39m × 4.09m 14' 5" × 13' 5"

Kitchen/Dining

3.37m × 3.17m 11' 1" × 10' 5"

### FIRST FLOOR

**Bedroom 2** 

3.34m × 3.41m 11' 0" × 11' 2"

**Bedroom 3** 

2.40m × 3.31m 7' 10" × 10' 11"

### FIRST FLOOR

Bedroom 1

4.39m × 3.16m 14' 5" × 10' 5"