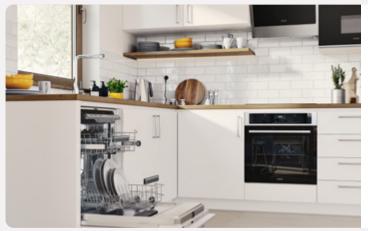

#### **Kitchens**

All of our kitchens are fitted with beautiful units and worktops and you can choose your preferred style and colour to create your perfect cooking and entertaining space.

A range of accessories including stylish splashbacks, a stainless steel sink and Zeno Taps, and lighting gives your kitchen a clean, contemporary finish. You'll get a modern, energy efficient Electrolux oven with built-in gas hob and integrated hood and extractor fan too.