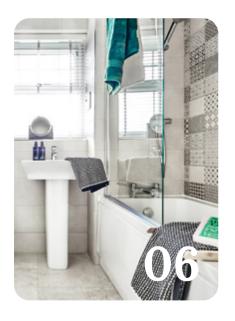

### Bathrooms, en suites and shower rooms

Modern white sanitaryware, including toilet, basin and bath with chrome Ideal Standard taps give your main bathroom a clean look. The same sanitaryware is fitted in en suites and shower rooms which also benefit from an Aqualisa shower and glass enclosure.

For a distinct look, we offer a varied range of Porcelanosa ceramic wall tiles for you to choose from to make your bathroom and en suite stand out from the crowd.