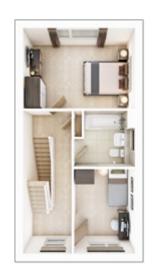

### The Tetford

3 BEDROOM HOME, TOTAL 1,036 sq ft / 96.2m<sup>2</sup>

### FIRST FLOOR

**Bedroom 1** 

2.79m × 3.18m 9' 2" × 10' 5"

Bedroom 2

3.12m × 3.30m 10' 3" × 10' 10"

Bedroom 3

2.52m × 2.96m 8' 3" × 9' 9"