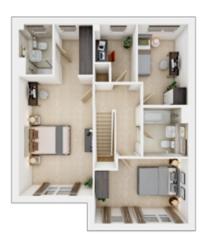

### FIRST FLOOR

**Bedroom 2** 

3.34m × 3.41m 11' 0" × 11' 2"

**Bedroom 3** 

2.40m × 3.31m 7' 10" × 10' 11"

### FIRST FLOOR

Bedroom 1

4.39m × 3.16m 14' 5" × 10' 5"