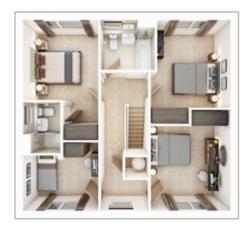

### FIRST FLOOR

**Bedroom 1** 

2.79m × 3.18m 9' 2" × 10' 5"

Bedroom 2

3.12m × 3.30m 10' 3" × 10' 10"

Bedroom 3

2.52m × 2.96m 8' 3" × 9' 9"