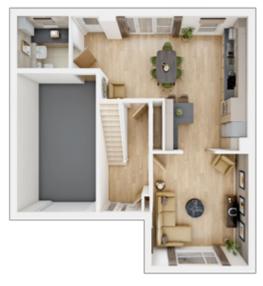

## Our homes

3 bedroom homes

### The Tetford

3 BEDROOM HOME, TOTAL 1,036 sq ft / 96.2m<sup>2</sup>

### **GROUND FLOOR**

Lounge

3.30m × 3.85m 10' 10" × 12' 8"

Kitchen/Dining

3.30m × 4.93m 10' 10" × 16' 2"