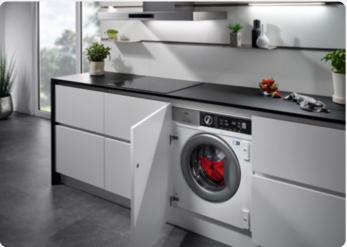

### Utility rooms<sup>†</sup>

Units will be fitted to match your chosen kitchen style, complete with a stainless steel sink and Zeno Taps. If your home has a toilet in the utility room, we'll fit a contemporary white basin and toilet for a sleek finish.