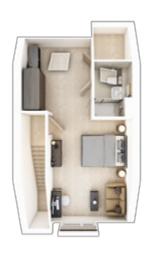

## The Byrneham

3 BEDROOM HOME, TOTAL 1,172 sq ft / 108.9m<sup>2</sup>

### FIRST FLOOR

**Bedroom 1** 

3.28m × 5.32m 10' 9" × 17' 6"

Bedroom 2

4.17m × 2.89m 13' 8" × 19' 6"

**Bedroom 3** 

2.23m × 3.59m 7' 4" × 11' 10"