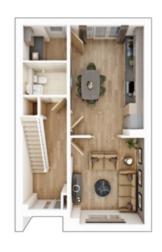

### **GROUND FLOOR**

Lounge

3.30m × 3.85m 10' 10" × 12' 8"

Kitchen/Dining

3.30m × 4.93m 10' 10" × 16' 2"

### **GROUND FLOOR**

Lounge

4.17m × 4.37m 13' 8" × 14' 4"

Kitchen/Dining

4.17m × 4.39m 13' 8" × 14' 5"

### GROUND FLOOR

Lounge

4.39m × 4.09m 14' 5" × 13' 5"

Kitchen/Dining

3.37m × 3.17m 11' 1" × 10' 5"

### **GROUND FLOOR**

Lounge

3.60m × 4.13m 11' 10" × 13' 7"

Kitchen/Dining

5.81m × 3.88m 19' 1" × 12' 9"

#### **GROUND FLOOR**

Lounge

3.19m × 4.19m 10' 6" × 13' 9"

Kitchen/Dining

8.33m × 3.31m 27' 4" × 10' 10"

### **GROUND FLOOR**

Lounge

3.83m × 4.48m 12' 7" × 14' 9"

Kitchen/Dining

5.91m × 5.42m 19' 5" × 17' 9"