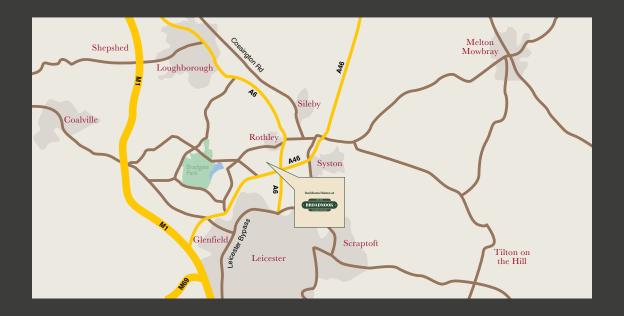

Located to the south of Rothley, Broadnook

Garden Village is named after the ancient Broadnook Spinney running through the land.

Broadnook is perfectly placed for access to nearby cities and towns, positioned just off the A6 and A46.