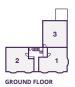

# **APARTMENT 1**

Kitchen/Living/Dining Area

7.64m × 3.55m 25'1" × 11'8"

**Bedroom 1** 

4.40m × 2.92m 14'5" × 9'7"

**Bedroom 2** 

12'7" × 7'5" 3.84m × 2.26m

**Total Internal Area** 

667 sq. ft. / 61.9 sq. m.

GROUND FLOOR