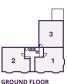

# **APARTMENT 1**

Kitchen/Living/Dining Area

7.64m × 3.55m 25'1" × 11'8"

**Bedroom 1** 

4.40m × 2.92m 14'5" × 9'7"

**Bedroom 2** 

12'7" × 7'5" 3.84m × 2.26m

**Total Internal Area** 

667 sq. ft. / 61.9 sq. m.

GROUND FLOOR