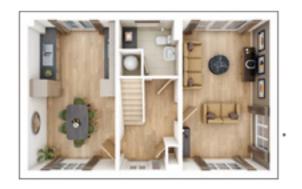

# The Carrdale

3 BEDROOM HOME, TOTAL 1,058 sq. ft. / 98.30 sq. m.

# **GROUND FLOOR**

Kitchen/Dining Area

5.52m × 3.21m 18'1" × 10'6"

**Living Room/Study** 

5.52m × 3.19m 18'1" × 10'6"

# FIRST FLOOR

**Bedroom 1** 

3.36m × 2.75m 11'0" × 9'0"

Bedroom 2

4.21m × 3.27m 13'10" × 10'9"

Bedroom 3

2.80m × 2.68m 9'2" × 8'10"