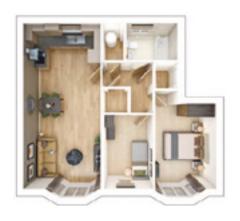

# **APARTMENT 1**

Kitchen/Living/Dining Area

7.64m × 3.55m 25'1" × 11'8"

**Bedroom 1** 

4.40m × 2.92m 14'5" × 9'7"

**Bedroom 2** 

12'7" × 7'5" 3.84m × 2.26m

**Total Internal Area** 

667 sq. ft. / 61.9 sq. m.

GROUND FLOOR