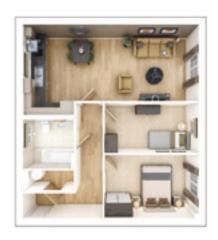

# **APARTMENT 1**

Kitchen/Living/Dining Area

7.64m × 3.55m 25'1" × 11'8"

**Bedroom 1** 

4.40m × 2.92m 14'5" × 9'7"

**Bedroom 2** 

12'7" × 7'5" 3.84m × 2.26m

**Total Internal Area** 

667 sq. ft. / 61.9 sq. m.

GROUND FLOOR