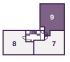

# **APARTMENT 9**

Kitchen/Living/Dining Area

21'0" × 10'10" 6.39m × 3.31m

**Bedroom** 

4.33m × 2.71m 14'3" × 8'11"

**Total Internal Area** 

581 sq. ft. / 53.9 sq. m.

GROUND FLOOR