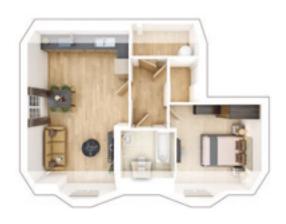

### Kitchen/Living/Dining Area

7.64m × 3.55m 25'1" × 11'8"

**Bedroom 1** 

3.91m × 2.82m 12'10" × 9'3"

**Bedroom 2** 

11'3" × 9'3" 3.41m × 2.26m

# **Total Internal Area**

678 sq. ft. / 63.0 sq. m.