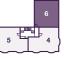

# **2 BEDROOM APARTMENT**

Kitchen/Living/Dining Area

7.66m × 3.32m 25'2" × 10'11"

**Bedroom 1** 

4.20m × 2.75m 13'10" × 9'0"

**Bedroom 2** 

13'10" × 7'2" 4.20m × 2.19m

**Total Internal Area** 

695 sq. ft. / 64.6 sq. m.

GROUND FLOOR

View apartments

View our current availability