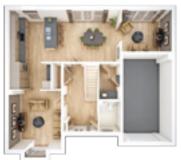

# Our homes

2 Bedroom Apartments

3 Bedroom Homes

4 Bedroom Homes

5 Bedroom Homes

**→** View the site plan

### **2 BEDROOM APARTMENT**

# **APARTMENT 1**

Kitchen/Living/Dining Area

7.64m × 3.55m 25'1" × 11'8"

**Bedroom 1** 

4.40m × 2.92m 14'5" × 9'7"

**Bedroom 2** 

12'7" × 7'5" 3.84m × 2.26m

**Total Internal Area** 

667 sq. ft. / 61.9 sq. m.

GROUND FLOOR