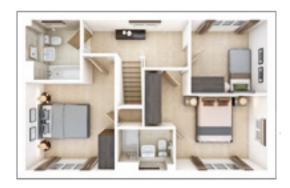

# The Carrdale

3 BEDROOM HOME, TOTAL 1,058 sq. ft. / 98.30 sq. m.

# **GROUND FLOOR**

Kitchen/Dining Area

5.52m × 3.21m 18'1" × 10'6"

**Living Room/Study** 

5.52m × 3.19m 18'1" × 10'6"

# FIRST FLOOR

**Bedroom 1** 

3.36m × 2.75m 11'0" × 9'0"

Bedroom 2

4.21m × 3.27m 13'10" × 10'9"

Bedroom 3

2.80m × 2.68m 9'2" × 8'10"