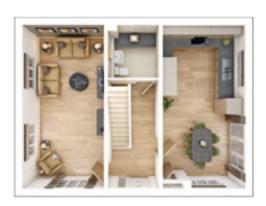

# The Carrdale

3 BEDROOM HOME, TOTAL 1,058 sq. ft. / 98.30 sq. m.

# **GROUND FLOOR**

Kitchen/Dining Area

5.52m × 3.21m 18'1" × 10'6"

**Living Room/Study** 

5.52m × 3.19m 18'1" × 10'6"