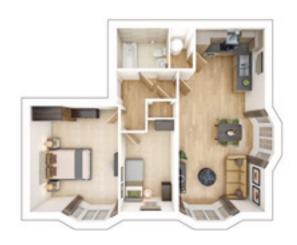

# **APARTMENT 1**

Kitchen/Living/Dining Area

7.64m × 3.55m 25'1" × 11'8"

**Bedroom 1** 

4.40m × 2.92m 14'5" × 9'7"

**Bedroom 2** 

12'7" × 7'5" 3.84m × 2.26m

**Total Internal Area** 

667 sq. ft. / 61.9 sq. m.

GROUND FLOOR