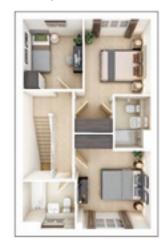

# The Carrdale

3 BEDROOM HOME, TOTAL 1,058 sq. ft. / 98.30 sq. m.

# FIRST FLOOR

**Bedroom 1** 

3.36m × 2.75m 11'0" × 9'0"

Bedroom 2

4.21m × 3.27m 13'10" × 10'9"

Bedroom 3

2.80m × 2.68m 9'2" × 8'10"