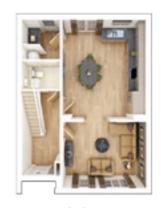

# The Carrdale

3 BEDROOM HOME, TOTAL 1,058 sq. ft. / 98.30 sq. m.

# **GROUND FLOOR**

Kitchen/Dining Area

5.52m × 3.21m 18'1" × 10'6"

**Living Room/Study** 

5.52m × 3.19m 18'1" × 10'6"

# FIRST FLOOR

**Bedroom 1** 

3.36m × 2.75m 11'0" × 9'0"

Bedroom 2

4.21m × 3.27m 13'10" × 10'9"

Bedroom 3

2.80m × 2.68m 9'2" × 8'10"