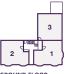

### **2 BEDROOM APARTMENT**

# **APARTMENT 1**

Kitchen/Living/Dining Area

7.64m × 3.55m 25'1" × 11'8"

**Bedroom 1** 

4.40m × 2.92m 14'5" × 9'7"

**Bedroom 2** 

12'7" × 7'5" 3.84m × 2.26m

**Total Internal Area** 

667 sq. ft. / 61.9 sq. m.

GROUND FLOOR