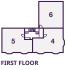

# FIRST FLOOR

**Bedroom 1** 

3.36m × 2.75m 11'0" × 9'0"

Bedroom 2

4.21m × 3.27m 13'10" × 10'9"

Bedroom 3

2.80m × 2.68m 9'2" × 8'10"