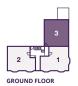

# **APARTMENT 1**

Kitchen/Living/Dining Area

7.64m × 3.55m 25'1" × 11'8"

**Bedroom 1** 

4.40m × 2.92m 14'5" × 9'7"

**Bedroom 2** 

12'7" × 7'5" 3.84m × 2.26m

**Total Internal Area** 

667 sq. ft. / 61.9 sq. m.

GROUND FLOOR