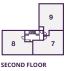

# **1 BEDROOM APARTMENT**

SECOND FLOOR

# **APARTMENT 8**

Kitchen/Living/Dining Area

6.10m × 3.58m 20'0" × 11'9"

**Bedroom** 

3.52m × 3.15m 11'7" × 10'4"

**Total Internal Area** 

590 sq. ft. / 54.8 sq. m.

# 1 BEDROOM APARTMENT

# **APARTMENT 9**

Kitchen/Living/Dining Area

21'0" × 10'10" 6.39m × 3.31m

**Bedroom** 

4.33m × 2.71m 14'3" × 8'11"

**Total Internal Area** 

581 sq. ft. / 53.9 sq. m.

GROUND FLOOR