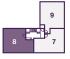

# **APARTMENT 9**

Kitchen/Living/Dining Area

21'0" × 10'10" 6.39m × 3.31m

**Bedroom** 

4.33m × 2.71m 14'3" × 8'11"

**Total Internal Area** 

581 sq. ft. / 53.9 sq. m.

GROUND FLOOR