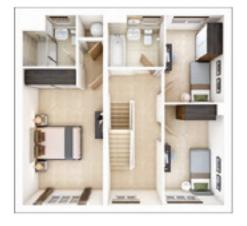

# FIRST FLOOR

**Bedroom 1** 

3.36m × 2.75m 11'0" × 9'0"

Bedroom 2

4.21m × 3.27m 13'10" × 10'9"

Bedroom 3

2.80m × 2.68m 9'2" × 8'10"

# **FIRST FLOOR Bedroom 1**4.39m × 3.16m 14'5" × 10'5"

**Bedroom 3** 3.31m × 2.40m 10'11" × 7'10"

# **SECOND FLOOR Bedroom 2**3.38m × 3.34m 11'1" × 11'0"