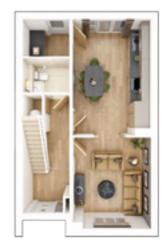

# The Carrdale

3 BEDROOM HOME, TOTAL 1,058 sq. ft. / 98.30 sq. m.

# **GROUND FLOOR**

Kitchen/Dining Area

5.52m × 3.21m 18'1" × 10'6"

**Living Room/Study** 

5.52m × 3.19m 18'1" × 10'6"

# FIRST FLOOR

**Bedroom 1** 

3.36m × 2.75m 11'0" × 9'0"

Bedroom 2

4.21m × 3.27m 13'10" × 10'9"

Bedroom 3

2.80m × 2.68m 9'2" × 8'10"