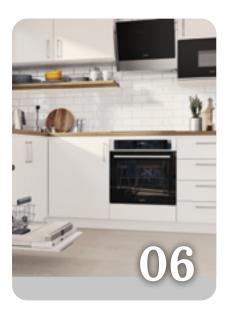

# Included as standard

From the external features to the finishing touches, every detail of our homes is designed with our customers in mind.

While you'll have the choice to upgrade some of our standard offerings, all of our houses are fitted with a range of high quality features at no extra cost to you.

### **Kitchens**

All of our kitchens are fitted with beautiful units and worktops and you can choose your preferred style and colour to create your perfect cooking and entertaining space.

A range of accessories including stainless steel splashback, a stainless steel sink, taps, and lighting give your kitchen a clean, contemporary finish. You'll get a modern, energy efficient oven with built-in Induction hob and integrated hood and extractor fan too.