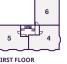

# **2 BEDROOM APARTMENT**

FIRST FLOOR

# **APARTMENT 3**

Kitchen/Living/Dining Area

7.66m × 3.32m 25'2" × 10'11"

**Bedroom 1** 

4.20m × 2.75m 13'10" × 9'0"

**Bedroom 2** 

4.20m × 2.19m 13'10" × 7'2"

**Total Internal Area** 

695 sq. ft. / 64.6 sq. m.