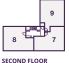

# **1 BEDROOM APARTMENT**

SECOND FLOOR

# **APARTMENT 8**

Kitchen/Living/Dining Area

6.10m × 3.58m 20'0" × 11'9"

**Bedroom** 

3.52m × 3.15m 11'7" × 10'4"

**Total Internal Area** 

590 sq. ft. / 54.8 sq. m.