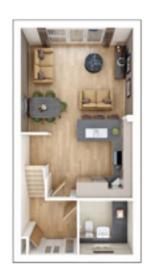

# The Carrdale

3 BEDROOM HOME, TOTAL 1,058 sq. ft. / 98.30 sq. m.

# **GROUND FLOOR**

Kitchen/Dining Area

5.52m × 3.21m 18'1" × 10'6"

**Living Room/Study** 

5.52m × 3.19m 18'1" × 10'6"