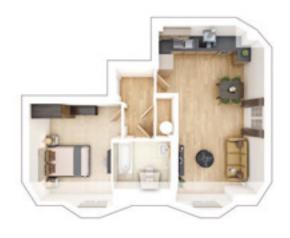

# **APARTMENT 1**

Kitchen/Living/Dining Area

7.64m × 3.55m 25'1" × 11'8"

**Bedroom 1** 

4.40m × 2.92m 14'5" × 9'7"

**Bedroom 2** 

12'7" × 7'5" 3.84m × 2.26m

**Total Internal Area** 

667 sq. ft. / 61.9 sq. m.

GROUND FLOOR