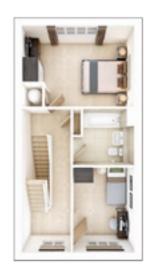

# FIRST FLOOR

**Bedroom 1** 

3.36m × 2.75m 11'0" × 9'0"

Bedroom 2

4.21m × 3.27m 13'10" × 10'9"

Bedroom 3

2.80m × 2.68m 9'2" × 8'10"