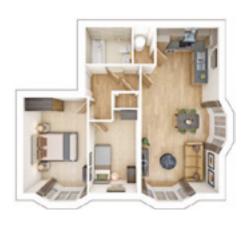

# Our homes

2 Bedroom Apartments

3 Bedroom Homes

4 Bedroom Homes

5 Bedroom Homes

**→** View the site plan

### **2 BEDROOM APARTMENT**

# **APARTMENT 1**

Kitchen/Living/Dining Area

7.64m × 3.55m 25'1" × 11'8"

**Bedroom 1** 

4.40m × 2.92m 14'5" × 9'7"

**Bedroom 2** 

12'7" × 7'5" 3.84m × 2.26m

**Total Internal Area** 

667 sq. ft. / 61.9 sq. m.

GROUND FLOOR