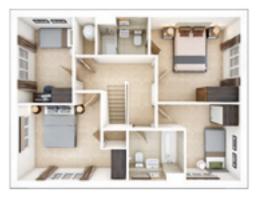

# The Aireton

5 BEDROOM HOME, TOTAL 1,672 sq. ft. / 155.30 sq. m.

### **GROUND FLOOR**

Kitchen/Dining Area

7.88m × 3.51m 25'10" × 11'6"

**Living Room** 

3.80m × 3.14m 12'6" × 10'4"

Study

2.40m × 1.80m 7′10" × 5′11"

### FIRST FLOOR

**Bedroom 1** 

5.34m × 3.14m 17'7" × 10'4"

**Bedroom 3** 

3.93m × 2.32m 12'11" × 7'8"

**Bedroom 5** 

3.41m × 2.26m 11'2" × 7'5"

### SECOND FLOOR

**Bedroom 2** 

4.48m × 3.21m 14'9" × 10'7"

**Bedroom 4** 

3.42m × 2.13m 11'3" × 7'0"