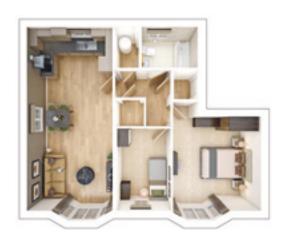

# Our homes

2 Bedroom Apartments

3 Bedroom Homes

4 Bedroom Homes

5 Bedroom Homes

**→** View the site plan

# **APARTMENT 1**

Kitchen/Living/Dining Area

7.64m × 3.55m 25'1" × 11'8"

**Bedroom 1** 

4.40m × 2.92m 14'5" × 9'7"

**Bedroom 2** 

12'7" × 7'5" 3.84m × 2.26m

**Total Internal Area** 

667 sq. ft. / 61.9 sq. m.

GROUND FLOOR