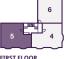

# **2 BEDROOM APARTMENT**

FIRST FLOOR

# **APARTMENT 3**

Kitchen/Living/Dining Area

7.66m × 3.32m 25'2" × 10'11"

**Bedroom 1** 

4.20m × 2.75m 13'10" × 9'0"

**Bedroom 2** 

4.20m × 2.19m 13'10" × 7'2"

**Total Internal Area** 

695 sq. ft. / 64.6 sq. m.