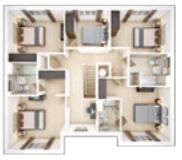

# The Aireton

5 BEDROOM HOME, TOTAL 1,672 sq. ft. / 155.30 sq. m.

### **GROUND FLOOR**

Kitchen/Dining Area

7.88m × 3.51m 25'10" × 11'6"

**Living Room** 

3.80m × 3.14m 12'6" × 10'4"

Study

2.40m × 1.80m 7′10" × 5′11"

### FIRST FLOOR

**Bedroom 1** 

5.34m × 3.14m 17'7" × 10'4"

**Bedroom 3** 

3.93m × 2.32m 12'11" × 7'8"

**Bedroom 5** 

3.41m × 2.26m 11'2" × 7'5"

### SECOND FLOOR

**Bedroom 2** 

4.48m × 3.21m 14'9" × 10'7"

**Bedroom 4** 

3.42m × 2.13m 11'3" × 7'0"