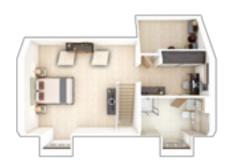

# The Keeford

3 BEDROOM HOME, TOTAL 1,021 sq. ft. / 94.80 sq. m.

# **GROUND FLOOR**

Kitchen/Dining Area

5.41m × 2.74m 17'9" × 9'0"

**Living Room** 

3.81m × 3.29m 12'6" × 10'0"

### FIRST FLOOR

**Bedroom 1** 

4.81m × 2.79m 15'10" × 9'2"

Bedroom 2

3.30m × 3.12m 10'10" × 10'3"

**Bedroom 3** 

2.96m × 2.52m 9'9" × 8'3"