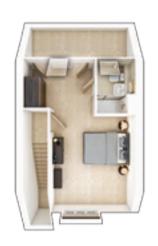

# The Carrdale

3 BEDROOM HOME, TOTAL 1,058 sq. ft. / 98.30 sq. m.

# **GROUND FLOOR**

Kitchen/Dining Area

5.52m × 3.21m 18'1" × 10'6"

**Living Room/Study** 

5.52m × 3.19m 18'1" × 10'6"

# FIRST FLOOR

**Bedroom 1** 

3.36m × 2.75m 11'0" × 9'0"

Bedroom 2

4.21m × 3.27m 13'10" × 10'9"

Bedroom 3

2.80m × 2.68m 9'2" × 8'10"