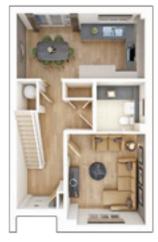

# The Carrdale

3 BEDROOM HOME, TOTAL 1,058 sq. ft. / 98.30 sq. m.

# **GROUND FLOOR**

Kitchen/Dining Area

5.52m × 3.21m 18'1" × 10'6"

**Living Room/Study** 

5.52m × 3.19m 18'1" × 10'6"

# FIRST FLOOR

**Bedroom 1** 

3.36m × 2.75m 11'0" × 9'0"

Bedroom 2

4.21m × 3.27m 13'10" × 10'9"

Bedroom 3

2.80m × 2.68m 9'2" × 8'10"