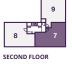

# **1 BEDROOM APARTMENT**

SECOND FLOOR

# **APARTMENT 8**

Kitchen/Living/Dining Area

6.10m × 3.58m 20'0" × 11'9"

**Bedroom** 

3.52m × 3.15m 11'7" × 10'4"

**Total Internal Area** 

590 sq. ft. / 54.8 sq. m.

# **APARTMENT 9**

Kitchen/Living/Dining Area

21'0" × 10'10" 6.39m × 3.31m

**Bedroom** 

4.33m × 2.71m 14'3" × 8'11"

**Total Internal Area** 

581 sq. ft. / 53.9 sq. m.

GROUND FLOOR