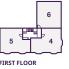

# **2 BEDROOM APARTMENT**

# **APARTMENT 2**

### Kitchen/Living/Dining Area

7.64m × 3.55m 25'1" × 11'8"

**Bedroom 1** 

3.91m × 2.82m 12'10" × 9'3"

**Bedroom 2** 

11'3" × 9'3" 3.41m × 2.26m

# **Total Internal Area**

678 sq. ft. / 63.0 sq. m.

# **2 BEDROOM APARTMENT**

FIRST FLOOR

# **APARTMENT 3**

Kitchen/Living/Dining Area

7.66m × 3.32m 25'2" × 10'11"

**Bedroom 1** 

4.20m × 2.75m 13'10" × 9'0"

**Bedroom 2** 

4.20m × 2.19m 13'10" × 7'2"

**Total Internal Area** 