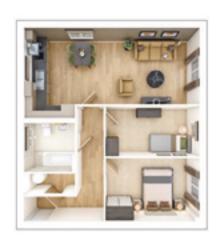

# **APARTMENT 1**

Kitchen/Living/Dining Area

7.64m × 3.55m 25'1" × 11'8"

**Bedroom 1** 

4.40m × 2.92m 14'5" × 9'7"

**Bedroom 2** 

12'7" × 7'5" 3.84m × 2.26m

**Total Internal Area** 

667 sq. ft. / 61.9 sq. m.

GROUND FLOOR