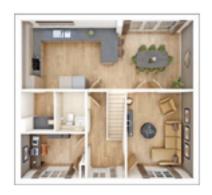

# The Aireton

5 BEDROOM HOME, TOTAL 1,672 sq. ft. / 155.30 sq. m.

### **GROUND FLOOR**

Kitchen/Dining Area

7.88m × 3.51m 25'10" × 11'6"

**Living Room** 

3.80m × 3.14m 12'6" × 10'4"

Study

2.40m × 1.80m 7′10" × 5′11"