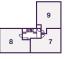

# **APARTMENT 9**

Kitchen/Living/Dining Area

21'0" × 10'10" 6.39m × 3.31m

**Bedroom** 

4.33m × 2.71m 14'3" × 8'11"

**Total Internal Area** 

581 sq. ft. / 53.9 sq. m.

GROUND FLOOR