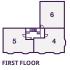

# **2 BEDROOM APARTMENT**

FIRST FLOOR

# **APARTMENT 3**

Kitchen/Living/Dining Area

7.66m × 3.32m 25'2" × 10'11"

**Bedroom 1** 

4.20m × 2.75m 13'10" × 9'0"

**Bedroom 2** 

4.20m × 2.19m 13'10" × 7'2"

**Total Internal Area** 

695 sq. ft. / 64.6 sq. m.

# **APARTMENT 4**

### Kitchen/Living/Dining Area

7.64m × 3.55m 25'1" × 11'8"

**Bedroom 1** 

4.40m × 3.65m 14'5" × 12'0"

**Bedroom 2** 

12'7" × 7'5" 3.84m × 2.26m

**Total Internal Area** 

701 sq. ft. / 65.2 sq. m.