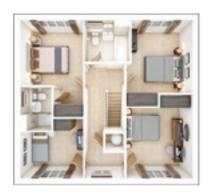

### FIRST FLOOR

**Bedroom 1** 

5.34m × 3.14m 17'7" × 10'4"

**Bedroom 3** 

3.93m × 2.32m 12'11" × 7'8"

**Bedroom 5** 

3.41m × 2.26m 11'2" × 7'5"

### SECOND FLOOR

**Bedroom 2** 

4.48m × 3.21m 14'9" × 10'7"

**Bedroom 4** 

3.42m × 2.13m 11'3" × 7'0"