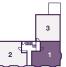

### **2 BEDROOM APARTMENT**

# **APARTMENT 1**

Kitchen/Living/Dining Area

7.64m × 3.55m 25'1" × 11'8"

**Bedroom 1** 

4.40m × 2.92m 14'5" × 9'7"

**Bedroom 2** 

12'7" × 7'5" 3.84m × 2.26m

**Total Internal Area** 

667 sq. ft. / 61.9 sq. m.

GROUND FLOOR

# **2 BEDROOM APARTMENT**

Kitchen/Living/Dining Area

7.66m × 3.32m 25'2" × 10'11"

**Bedroom 1** 

4.20m × 2.75m 13'10" × 9'0"

**Bedroom 2** 

13'10" × 7'2" 4.20m × 2.19m

**Total Internal Area** 

695 sq. ft. / 64.6 sq. m.

GROUND FLOOR

View apartments

View our current availability