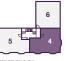

# The Carrdale

3 BEDROOM HOME, TOTAL 1,058 sq. ft. / 98.30 sq. m.

# **GROUND FLOOR**

Kitchen/Dining Area

5.52m × 3.21m 18'1" × 10'6"

**Living Room/Study** 

5.52m × 3.19m 18'1" × 10'6"

# FIRST FLOOR

**Bedroom 1** 

3.36m × 2.75m 11'0" × 9'0"

Bedroom 2

4.21m × 3.27m 13'10" × 10'9"

Bedroom 3

2.80m × 2.68m 9'2" × 8'10"