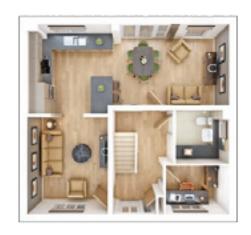

# The Carrdale

3 BEDROOM HOME, TOTAL 1,058 sq. ft. / 98.30 sq. m.

# **GROUND FLOOR**

Kitchen/Dining Area

5.52m × 3.21m 18'1" × 10'6"

**Living Room/Study** 

5.52m × 3.19m 18'1" × 10'6"

# FIRST FLOOR

**Bedroom 1** 

3.36m × 2.75m 11'0" × 9'0"

Bedroom 2

4.21m × 3.27m 13'10" × 10'9"

Bedroom 3

2.80m × 2.68m 9'2" × 8'10"