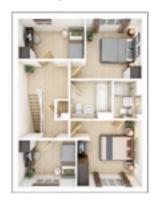

# The Carrdale

3 BEDROOM HOME, TOTAL 1,058 sq. ft. / 98.30 sq. m.

# FIRST FLOOR

**Bedroom 1** 

3.36m × 2.75m 11'0" × 9'0"

Bedroom 2

4.21m × 3.27m 13'10" × 10'9"

Bedroom 3

2.80m × 2.68m 9'2" × 8'10"