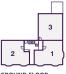

### **2 BEDROOM APARTMENT**

# **APARTMENT 1**

Kitchen/Living/Dining Area

7.64m × 3.55m 25'1" × 11'8"

**Bedroom 1** 

4.40m × 2.92m 14'5" × 9'7"

**Bedroom 2** 

12'7" × 7'5" 3.84m × 2.26m

**Total Internal Area** 

667 sq. ft. / 61.9 sq. m.

GROUND FLOOR