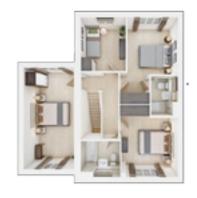

# FIRST FLOOR

**Bedroom 1** 

3.36m × 2.75m 11'0" × 9'0"

Bedroom 2

4.21m × 3.27m 13'10" × 10'9"

Bedroom 3

2.80m × 2.68m 9'2" × 8'10"