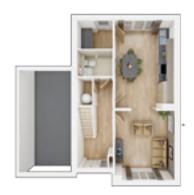

# **GROUND FLOOR**

Kitchen/Dining Area

5.52m × 3.21m 18'1" × 10'6"

**Living Room/Study** 

5.52m × 3.19m 18'1" × 10'6"

# FIRST FLOOR

**Bedroom 1** 

3.36m × 2.75m 11'0" × 9'0"

Bedroom 2

4.21m × 3.27m 13'10" × 10'9"

Bedroom 3

2.80m × 2.68m 9'2" × 8'10"