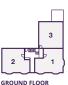

# **GROUND FLOOR**

Kitchen/Dining Area

5.52m × 3.21m 18'1" × 10'6"

**Living Room/Study** 

5.52m × 3.19m 18'1" × 10'6"