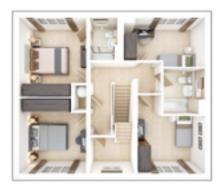

# The Bittesford

4 BEDROOM HOME, TOTAL 1,236 sq. ft. / 114.90 sq. m.

# **GROUND FLOOR**

**Kitchen/Dining Area** 

5.30m × 4.39m 17'5" × 14'5"

**Living Room** 

4.39m × 3.48m 14'5" × 11'5"

### FIRST FLOOR

**Bedroom 1** 

3.51m × 3.40m 11'6" × 11'2"

**Bedroom 2** 

3.16m × 2.93m 10'4" × 9'8"

Bedroom 3

3.04m × 2.45m 10'0" × 8'0"

**Bedroom 4** 

3.51m × 2.13m 11'6" × 7'0"