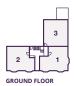

# **APARTMENT 1**

Kitchen/Living/Dining Area

7.64m × 3.55m 25'1" × 11'8"

**Bedroom 1** 

4.40m × 2.92m 14'5" × 9'7"

**Bedroom 2** 

12'7" × 7'5" 3.84m × 2.26m

**Total Internal Area** 

667 sq. ft. / 61.9 sq. m.

GROUND FLOOR