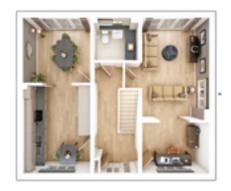

# The Carrdale

3 BEDROOM HOME, TOTAL 1,058 sq. ft. / 98.30 sq. m.

# **GROUND FLOOR**

Kitchen/Dining Area

5.52m × 3.21m 18'1" × 10'6"

**Living Room/Study** 

5.52m × 3.19m 18'1" × 10'6"

# FIRST FLOOR

**Bedroom 1** 

3.36m × 2.75m 11'0" × 9'0"

Bedroom 2

4.21m × 3.27m 13'10" × 10'9"

Bedroom 3

2.80m × 2.68m 9'2" × 8'10"