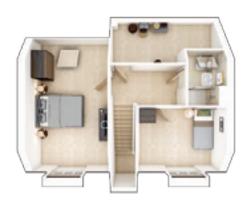

# **SECOND FLOOR Bedroom 2**3.38m × 3.34m 11'1" × 11'0"

### SECOND FLOOR

**Bedroom 1** 

4.84m × 4.52m 15'11" × 14'10"