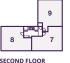

# **1 BEDROOM APARTMENT**

SECOND FLOOR

# **APARTMENT 8**

Kitchen/Living/Dining Area

6.10m × 3.58m 20'0" × 11'9"

**Bedroom** 

3.52m × 3.15m 11'7" × 10'4"

**Total Internal Area** 

590 sq. ft. / 54.8 sq. m.