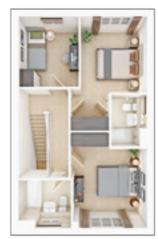

# The Carrdale

3 BEDROOM HOME, TOTAL 1,058 sq. ft. / 98.30 sq. m.

# FIRST FLOOR

**Bedroom 1** 

3.36m × 2.75m 11'0" × 9'0"

Bedroom 2

4.21m × 3.27m 13'10" × 10'9"

Bedroom 3

2.80m × 2.68m 9'2" × 8'10"