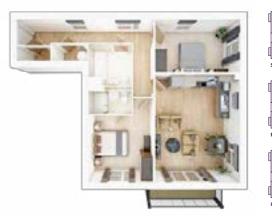

# **Specification of our homes**

| Integrated kitchen with a selection of doors         ·           Laminate worktop and upstand         ·           Ascona 1.5 bowl stainless steel owen (house-type specific)         ·           AEG Single/Double stainless steel owen (house-type specific)         ·           Stainless steel chinney extractor hood         ·           AEG 7 ring induction (house-type specific)         ·           AEG 5 ring induction hob (house-type specific)         ·           AEG 5 ring induction hob (house-type specific)         ·           AEG integrated dishwasher         ·           AEG integrated dishwasher         ·           AEG integrated washing machine         ·           AEG integrated washing machine         ·           Bathrooms, en suites, utility and cloakerooms         ·           Cloakroom - Porcelanosa half-height tiling to all walls         ·           Bathroom - Porcelanosa full-height tiling to all walls         ·           Bathroom - Thermostatic shower and screen         ·           Buthroom - Porcelanosa full-height tiling to all walls         ·           Buthroom - Porcelanosa full-height tiling to all walls         ·           Buthroom - Porcelanosa full-height tiling to all walls         ·           Dily programmabile central heating providing hot water         ·           Upderfloor heating t                                                                                                                                                                                                                                                                                                                                                                                                                                                                                                                                                                                                                                                                                                            | Kitchens                                                                                                  |              |
|----------------------------------------------------------------------------------------------------------------------------------------------------------------------------------------------------------------------------------------------------------------------------------------------------------------------------------------------------------------------------------------------------------------------------------------------------------------------------------------------------------------------------------------------------------------------------------------------------------------------------------------------------------------------------------------------------------------------------------------------------------------------------------------------------------------------------------------------------------------------------------------------------------------------------------------------------------------------------------------------------------------------------------------------------------------------------------------------------------------------------------------------------------------------------------------------------------------------------------------------------------------------------------------------------------------------------------------------------------------------------------------------------------------------------------------------------------------------------------------------------------------------------------------------------------------------------------------------------------------------------------------------------------------------------------------------------------------------------------------------------------------------------------------------------------------------------------------------------------------------------------------------------------------------------------------------------------------------------------------------------------------------------------------------------------------------------------------|-----------------------------------------------------------------------------------------------------------|--------------|
| Laminate worktop and upstand         ·           Ascona 1.5 bowl stainless steel owen (house-type specific)         ·           AEG Single/Double stainless steel owen (house-type specific)         ·           Stainless steel chimney extractor hood         ·           AEG 4 ring induction (house-type specific)         ·           AEG 5 ring induction hob (house-type specific)         ·           Glass splashback behind hob         ·           AEG integrated fridge/freezer         ·           AEG integrated dishwasher         ·           AEG integrated washing machine         ·           AEG integrated washing machine         ·           Bathrooms, en suites, utility and cloakrooms         ·           Cloakroom - Porcelanosa half-height tiling to all walls         ·           Bathroom - Porcelanosa full-height tiling to all walls         ·           Bathroom - Porcelanosa full-height tiling to all walls         ·           Bathroom - Porcelanosa full-height tiling to all walls         ·           Bathroom - Porcelanosa full-height tiling to all walls         ·           Bathroom - Porcelanosa full-height tiling to all walls         ·           Chrome Heated Towel Radiators to Bathroom and En suite/s         ·           Chrome Heated Towel Radiators to Bathroom and En suite/s         ·           Underfloo                                                                                                                                                                                                                                                                                                                                                                                                                                                                                                                                                                                                                                                                                                            | Integrated kitchen with a selection of doors                                                              | ~            |
| Accoma 1.5 bowl stainless steel sink with mixer tap     ·       AEG Singler/Double stainless steel oven (house-type specific)     ·       Stainless steel chinney extractor hood     ·       AEG 4 ring induction (house-type specific)     ·       AEG 5 ring induction hob (house-type specific)     ·       Glass splashback behind hob     ·       AEG integrated fridge/freezer     ·       AEG integrated dishwasher     ·       AEG integrated washing machine     ·       AEG integrated washer/dryer to apartments     ·       Bathrooms, en suites, utility and cloakrooms     ·       Cloakroom - Porcelanosa half-height tiling to all walls     ·       Bathroom - Porcelanosa full-height tiling to bath and half-height tiling to all other walls     ·       Bathroom - Porcelanosa full-height tiling to shower enclosure and half height tiling to all other walls     ·       Bathroom - Porcelanosa full-height tiling to shower enclosure and half height tiling to all other walls     ·       En suiter's - Porcelanosa full-height tiling to shower enclosure and half height tiling to all other walls     ·       Porcelanosa full-height tiling to shower enclosure and half height tiling to all other walls     ·       En suiter's - Porcelanosa full-height tiling to shower enclosure and half height tiling to all other walls     ·       Porcelanosa full-height tiling to shower enclosure and half height tiling to all other walls     ·       Chrome Heat                                                                                                                                                                                                                                                                                                                                                                                                                                                                                                                                                                                       |                                                                                                           | ✓            |
| ALG Janger Joudia adaitines a stee ore (induce type specific)       Image add type specific)         Stainless steel chimney extractor hood       Image add type specific)         AEG 5 ring induction hob (house-type specific)       Image add type specific)         AEG 5 ring induction hob (house-type specific)       Image add type specific)         AEG 5 ring induction hob (house-type specific)       Image add type specific)         AEG integrated dishwasher       Image add type specific)         AEG integrated dishwasher       Image add type specific)         AEG integrated washing machine       Image add type specific)         Bathrooms, en suites, utility and cloakrooms       Image add type to apartments         Bathroom - Porcelanosa half-height tiling to all walls       Image add type                                                                                                                                                                                                                                                                                                                            | Ascona 1.5 bowl stainless steel sink with mixer tap                                                       | ✓            |
| Stainless steel chimmey extractor hood        AEG 4 ring induction (house-type specific)        AEG 5 ring induction hob (house-type specific)        Glass splashback behind hob        AEG integrated fridge/freezer        AEG integrated dishwasher        AEG integrated washing machine        AEG integrated washer/(yer to apartments        Bathrooms, en suites, utility and cloakrooms        Roca Gap white bath        Ideal Standard taps        Cloakroom - Porcelanosa half-height tiling to all walls        Bathroom - Porcelanosa half-height tiling to bath and half-height tiling to all other walls        Bathroom - Thermostatic shower and screen        Chrome Heated Towel Radiators to Bathroom and En suite/s        Churdefloor heating / hot water system        White thermostatic controlled radiators        White thermostatic controlled radiators        White thermostatic ontrolled radiators        White thermostatic ontrolled radiators        Cavity wall insulation        Loft insulation in line with building regulations        Ensures_perficient features        Water Karter Keuteres        Water Karter Keuteres        Chrome Heated Towel                                                                                                                                                                                                                                                                                                                                                                                                                                                                                                                                                                                                                                                                                                                                                                                                                                                                                      | AEG Single/Double stainless steel oven (house-type specific)                                              | ✓            |
| AEG 4 ring induction (house-type specific)        AEG 5 ring induction hob (house-type specific)        Glass splashback behind hob        AEG integrated fridge/freezer        AEG integrated dishwasher        AEG integrated dishwasher        AEG integrated dishwasher        AEG integrated washing machine        AEG integrated washer/dryer to apartments        Bathrooms, en suites, utility and cloakrooms        Raca Gap white bath        Ideal Standard taps        Cloakroom - Porcelanosa half-height tiling to all walls        Bathroom - Porcelanosa full-height tiling to all walls        Bathroom - Thermostatic shower and screen        Full y programmable central heating providing hot water        White thermostatic controlled radiators        White thermostatic controlled radiators        Cavity wall insulation        Mains pressure hot water system providing plumbing free roof space        Cavity wall insulation        Lof insulation in line with building regulations                                                                                                                                                                                                                                                                                                                                                                                                                                                                                                                                                                                                                                                                                                                                                                                                                                                                                                                                                                                                                                                                  |                                                                                                           | ✓            |
| AEG 5 ring induction hob (house-type specific)          Glass splashback behind hob          AEG integrated fridge/freezer          AEG integrated dishwasher          AEG integrated dishwasher          AEG integrated washer/dryer to apartments          Bathrooms, en suites, utility and cloakrooms          Reca Gap white bath          Ideal Standard taps          Cloakroom – Porcelanosa half-height tiling to all walls          Bathroom – Porcelanosa half-height tiling to bath and half-height tiling to all other walls          Bathroom – Porcelanosa full-height tiling to shower enclosure and half height tiling to all other walls          Chrome Heated Towel Radiators to Bathroom and En suite/s          Chrome Heated Towel Radiators to Bathroom and En suite/s          Uuderfloor heating to apartments          Mains pressure hot water system providing hot water          White thermostatic controlled radiators          Cavity wall insulation          Lof insulation in line with building regulations          Scarity et al Pumps                                                                                                                                                                                                                                                                                                                                                                                                                                                                                                                                                                                                                                                                                                                                                                                                                                                                                                                                                                                                          |                                                                                                           | ✓            |
| Glass splashback behind hob          AEG integrated fridge/freezer          AEG integrated dishwasher          AEG integrated washing machine          AEG integrated washer/dryer to apartments          Bathrooms, en suites, utility and cloakrooms          Roca Gap white bath          Itdeal Standard taps          Cloakroom - Porcelanosa half-height tiling to all walls          Bathroom - Porcelanosa full-height tiling to bath and half-height tiling to all other walls          Bathroom - Porcelanosa full-height tiling to bath and half-height tiling to all other walls          Bathroom - Porcelanosa full-height tiling to bath and half-height tiling to all other walls          Chorem Heated Towel Radiators to Bathroom and En suite/s          Curtral heating /hot water system          Fully programmable central heating providing hot water          White thermostatic controlled radiators          Mains pressure hot water system providing plumbing free roof space          Cavity wall insulation          Loft insulation in line with building regulations          Energy-efficient features          Kergy efficient features                                                                                                                                                                                                                                                                                                                                                                                                                                                                                                                                                                                                                                                                                                                                                                                                                                                                                                            |                                                                                                           | ✓            |
| AEG integrated intogenieted       Image and integrated intogenieted         AEG integrated washing machine       Image and integrated washer/dryer to apartments       Image and integrated washer/dryer to apartments         Bathrooms, en suites, utility and cloakrooms       Image and integrated washer/dryer to apartments       Image and integrated washer/dryer to apartments         Roca Gap white bath       Image and integrated washer/dryer to apartments       Image and integrated washer/dryer to apartments         Roca Gap white bath       Image and integrated washer/dryer to apartments       Image and integrated washer/dryer to apartments         Roca Gap white bath       Image and integrated washer/dryer to apartments       Image and integrated washer/dryer to apartments         Roca Gap white bath       Image and integrated washer/dryer to apartments       Image and integrated washer/dryer to apartments         Rocaro – Porcelanosa full-height tiling to all walls       Image and integrated washer/dryer       Image and integrated and integrated for the walls         Bathroom – Thermostatic shower and screen       Image and integrated for the walls       Image and integrated for the walls         Chrome Heated Towel Radiators to Bathroom and En suite/s       Image and integrated for the walls and the providing hot water       Image and integrated for the walls         Fully programmable central heating providing hot water       Image and integrated for the walls and prove and screen       Image and integrated for the walls and the prove an                                                                                                                                                                                                                                                                                                                                                                                                                                                         | Glass splashback behind hob                                                                               | ✓            |
| AEG integrated washing machine       ·         AEG integrated washer/dryer to apartments       ·         Bathrooms, en suites, utility and cloakrooms       ·         Roca Gap white bath       ·         Ideal Standard taps       ·         Cloakroom - Porcelanosa half-height tiling to all walls       ·         Bathroom - Porcelanosa full-height tiling to bath and half-height tiling to all other walls       ·         Bathroom - Porcelanosa full-height tiling to shower enclosure and half height tiling to all other walls       ·         En suite/s - Porcelanosa full-height tiling to shower enclosure and half height tiling to all other walls       ·         Chrome Heated Towel Radiators to Bathroom and En suite/s       ·         Central heating/hot water system       ·         Fully programmable central heating providing hot water       ·         White thermostatic controlled radiators       ·         Underfloor heating to apartments       ·         Mains pressure hot water system providing plumbing free roof space       ·         Cavity wall insulation       ·         Loft insulation in line with building regulations       ·         Energy-efficient features       ·         Write Heat Pumps       ·                                                                                                                                                                                                                                                                                                                                                                                                                                                                                                                                                                                                                                                                                                                                                                                                                           | AEG integrated fridge/freezer                                                                             | ✓            |
| AEG integrated washing indufinite       Image: and the set of the set  | AEG integrated dishwasher                                                                                 | ✓            |
| Bathrooms, en suites, utility and cloakrooms         Roca Gap white bath       ·         Ideal Standard taps       ·         Ideal Standard taps       ·         Cloakroom - Porcelanosa half-height tiling to all walls       ·         Bathroom - Porcelanosa full-height tiling to bath and half-height tiling to all other walls       ·         Bathroom - Porcelanosa full-height tiling to bath and half-height tiling to all other walls       ·         Bathroom - Thermostatic shower and screen       ·         En suite/s - Porcelanosa full-height tiling to shower enclosure and half height tiling to all other walls       ·         Chrome Heated Towel Radiators to Bathroom and En suite/s       ·         Fully programmable central heating providing hot water       ·         White thermostatic controlled radiators       ·         Underfloor heating to apartments       ·         Mains pressure hot water system providing plumbing free roof space       ·         Cavity wall insulation       ·         Lof insulation in line with building regulations       ·         Energy-efficient features       ·         Air Source Heat Pumps       ·                                                                                                                                                                                                                                                                                                                                                                                                                                                                                                                                                                                                                                                                                                                                                                                                                                                                                                       | AEG integrated washing machine                                                                            | ✓            |
| Roca Gap white bath       ·         Ideal Standard taps       ·         Cloakroom - Porcelanosa half-height tiling to all walls       ·         Bathroom - Porcelanosa hull-height tiling to bath and half-height tiling to all other walls       ·         Bathroom - Thermostatic shower and screen       ·         En suite/s - Porcelanosa full-height tiling to shower enclosure and half height tiling to all other walls       ·         Chrome Heated Towel Radiators to Bathroom and En suite/s       ·         Central heating/hot water system       ·         Fully programmable central heating providing hot water       ·         White thermostatic controlled radiators       ·         Underfloor heating to apartments       ·         Mains pressure hot water system providing plumbing free roof space       ·         Cavity wall insulation       ·         Loft insulation in line with building regulations       ·         Energy-efficient features       ·         Kar Source Heat Pumps       ·                                                                                                                                                                                                                                                                                                                                                                                                                                                                                                                                                                                                                                                                                                                                                                                                                                                                                                                                                                                                                                                          | AEG integrated washer/dryer to apartments                                                                 | ✓            |
| Roca Gap white bath       ·         Ideal Standard taps       ·         Cloakroom - Porcelanosa half-height tiling to all walls       ·         Bathroom - Porcelanosa hull-height tiling to bath and half-height tiling to all other walls       ·         Bathroom - Thermostatic shower and screen       ·         En suite/s - Porcelanosa full-height tiling to shower enclosure and half height tiling to all other walls       ·         Chrome Heated Towel Radiators to Bathroom and En suite/s       ·         Central heating/hot water system       ·         Fully programmable central heating providing hot water       ·         White thermostatic controlled radiators       ·         Underfloor heating to apartments       ·         Mains pressure hot water system providing plumbing free roof space       ·         Cavity wall insulation       ·         Loft insulation in line with building regulations       ·         Energy-efficient features       ·         Kar Source Heat Pumps       ·                                                                                                                                                                                                                                                                                                                                                                                                                                                                                                                                                                                                                                                                                                                                                                                                                                                                                                                                                                                                                                                          | Bathrooms, en suites, utility and cloakrooms                                                              |              |
| International caps       Image: Constraint of taps         Cloakroom - Porcelanosa half-height tiling to all walls       Image: Constraint of taps         Bathroom - Porcelanosa full-height tiling to bath and half-height tiling to all other walls       Image: Constraint of taps         Bathroom - Thermostatic shower and screen       Image: Constraint of taps         En suite/s - Porcelanosa full-height tiling to shower enclosure and half height tiling to all other walls       Image: Constraint of taps         Chrome Heated Towel Radiators to Bathroom and En suite/s       Image: Constraint of taps       Image: Constraint of taps         Fully programmable central heating providing hot water       Image: Constraint of taps       Image: Constraint of taps         White thermostatic controlled radiators       Image: Constraint of taps       Image: Constraint of taps         Mains pressure hot water system providing plumbing free roof space       Image: Constraint of taps       Image: Constraint of taps         Cavity wall insulation       Image: Constraint of taps       Image: Constraint of taps       Image: Constraint of taps         Energy-efficient features       Image: Constraint of taps       Image: Constraint of taps       Image: Constraint of taps         Kir Source Heat Pumps       Image: Constraint of taps       Image: Constraint of taps       Image: Constraint of taps                                                                                                                                                                                                                                                                                                                                                                                                                                                                                                                                                                                                                                   | Roca Gap white bath                                                                                       | ✓            |
| Bathroom - Porcelanosa full-height tiling to bath and half-height tiling to all other walls          Bathroom - Thermostatic shower and screen          En suite/s - Porcelanosa full-height tiling to shower enclosure and half height tiling to all other walls          En suite/s - Porcelanosa full-height tiling to shower enclosure and half height tiling to all other walls          Chrome Heated Towel Radiators to Bathroom and En suite/s          Central heating/hot water system          Fully programmable central heating providing hot water          White thermostatic controlled radiators          Underfloor heating to apartments          Mains pressure hot water system providing plumbing free roof space          Cavity wall insulation          Loft insulation in line with building regulations          Encrgy-efficient features          Air Source Heat Pumps                                                                                                                                                                                                                                                                                                                                                                                                                                                                                                                                                                                                                                                                                                                                                                                                                                                                                                                                                                                                                                                                                                                                                                                   | Ideal Standard taps                                                                                       | ✓            |
| Bathroom - Thermostatic shower and screen       ·         En suite/s - Porcelanosa full-height tiling to shower enclosure and half height tiling to all other walls       ·         Chrome Heated Towel Radiators to Bathroom and En suite/s       ·         Central heating/hot water system       ·         Fully programmable central heating providing hot water       ·         White thermostatic controlled radiators       ·         Underfloor heating to apartments       ·         Mains pressure hot water system providing plumbing free roof space       ·         Cavity wall insulation       ·         Loft insulation in line with building regulations       ·         Energy-efficient features       ·         Air Source Heat Pumps       ·                                                                                                                                                                                                                                                                                                                                                                                                                                                                                                                                                                                                                                                                                                                                                                                                                                                                                                                                                                                                                                                                                                                                                                                                                                                                                                                      | Cloakroom – Porcelanosa half-height tiling to all walls                                                   | ✓            |
| En suite/s - Porcelanosa full-height tiling to shower enclosure and half height tiling to all other walls       ✓         En suite/s - Porcelanosa full-height tiling to shower enclosure and half height tiling to all other walls       ✓         Chrome Heated Towel Radiators to Bathroom and En suite/s       ✓         Central heating/hot water system       ✓         Fully programmable central heating providing hot water       ✓         White thermostatic controlled radiators       ✓         Underfloor heating to apartments       ✓         Mains pressure hot water system providing plumbing free roof space       ✓         Cavity wall insulation       ✓         Loft insulation in line with building regulations       ✓         Energy-efficient features       ✓         Air Source Heat Pumps       ✓                                                                                                                                                                                                                                                                                                                                                                                                                                                                                                                                                                                                                                                                                                                                                                                                                                                                                                                                                                                                                                                                                                                                                                                                                                                      | Bathroom – Porcelanosa full-height tiling to bath and half-height tiling to all other walls               | ~            |
| Ensure/s = Porcenariosa full-fleght tilling to shower enclosure and han height tilling to an other wans       Image: Constraint of the stress of | Bathroom – Thermostatic shower and screen                                                                 | ~            |
| Central heating/hot water system         Fully programmable central heating providing hot water       ✓         White thermostatic controlled radiators       ✓         Underfloor heating to apartments       ✓         Mains pressure hot water system providing plumbing free roof space       ✓         Cavity wall insulation       ✓         Loft insulation in line with building regulations       ✓         Energy-efficient features       ✓         Air Source Heat Pumps       ✓                                                                                                                                                                                                                                                                                                                                                                                                                                                                                                                                                                                                                                                                                                                                                                                                                                                                                                                                                                                                                                                                                                                                                                                                                                                                                                                                                                                                                                                                                                                                                                                           | En suite/s - Porcelanosa full-height tiling to shower enclosure and half height tiling to all other walls | ~            |
| Fully programmable central heating providing hot water ✓   White thermostatic controlled radiators ✓   Underfloor heating to apartments ✓   Mains pressure hot water system providing plumbing free roof space ✓   Cavity wall insulation ✓   Loft insulation in line with building regulations ✓   Energy-efficient features ✓                                                                                                                                                                                                                                                                                                                                                                                                                                                                                                                                                                                                                                                                                                                                                                                                                                                                                                                                                                                                                                                                                                                                                                                                                                                                                                                                                                                                                                                                                                                                                                                                                                                                                                                                                        | Chrome Heated Towel Radiators to Bathroom and En suite/s                                                  |              |
| White thermostatic controlled radiators       ✓         Underfloor heating to apartments       ✓         Mains pressure hot water system providing plumbing free roof space       ✓         Cavity wall insulation       ✓         Loft insulation in line with building regulations       ✓         Air Source Heat Pumps       ✓                                                                                                                                                                                                                                                                                                                                                                                                                                                                                                                                                                                                                                                                                                                                                                                                                                                                                                                                                                                                                                                                                                                                                                                                                                                                                                                                                                                                                                                                                                                                                                                                                                                                                                                                                     | Central heating/hot water system                                                                          |              |
| Underfloor heating to apartments       ✓         Mains pressure hot water system providing plumbing free roof space       ✓         Cavity wall insulation       ✓         Loft insulation in line with building regulations       ✓         Energy-efficient features       ✓         Air Source Heat Pumps       ✓                                                                                                                                                                                                                                                                                                                                                                                                                                                                                                                                                                                                                                                                                                                                                                                                                                                                                                                                                                                                                                                                                                                                                                                                                                                                                                                                                                                                                                                                                                                                                                                                                                                                                                                                                                   | Fully programmable central heating providing hot water                                                    | ~            |
| Mains pressure hot water system providing plumbing free roof space       ✓         Cavity wall insulation       ✓         Loft insulation in line with building regulations       ✓         Energy-efficient features       ✓         Air Source Heat Pumps       ✓                                                                                                                                                                                                                                                                                                                                                                                                                                                                                                                                                                                                                                                                                                                                                                                                                                                                                                                                                                                                                                                                                                                                                                                                                                                                                                                                                                                                                                                                                                                                                                                                                                                                                                                                                                                                                    | White thermostatic controlled radiators                                                                   | ✓            |
| Main's pressure not water system providing plantbing neeroor space     ✓       Cavity wall insulation     ✓       Loft insulation in line with building regulations     ✓       Energy-efficient features     ✓       Air Source Heat Pumps     ✓                                                                                                                                                                                                                                                                                                                                                                                                                                                                                                                                                                                                                                                                                                                                                                                                                                                                                                                                                                                                                                                                                                                                                                                                                                                                                                                                                                                                                                                                                                                                                                                                                                                                                                                                                                                                                                      | Underfloor heating to apartments                                                                          | ~            |
| Loft insulation in line with building regulations           Energy-efficient features         Air Source Heat Pumps                                                                                                                                                                                                                                                                                                                                                                                                                                                                                                                                                                                                                                                                                                                                                                                                                                                                                                                                                                                                                                                                                                                                                                                                                                                                                                                                                                                                                                                                                                                                                                                                                                                                                                                                                                                                                                                                                                                                                                    | Mains pressure hot water system providing plumbing free roof space                                        | ~            |
| Energy-efficient features       Air Source Heat Pumps                                                                                                                                                                                                                                                                                                                                                                                                                                                                                                                                                                                                                                                                                                                                                                                                                                                                                                                                                                                                                                                                                                                                                                                                                                                                                                                                                                                                                                                                                                                                                                                                                                                                                                                                                                                                                                                                                                                                                                                                                                  | Cavity wall insulation                                                                                    | ~            |
| Air Source Heat Pumps                                                                                                                                                                                                                                                                                                                                                                                                                                                                                                                                                                                                                                                                                                                                                                                                                                                                                                                                                                                                                                                                                                                                                                                                                                                                                                                                                                                                                                                                                                                                                                                                                                                                                                                                                                                                                                                                                                                                                                                                                                                                  | Loft insulation in line with building regulations                                                         | $\checkmark$ |
|                                                                                                                                                                                                                                                                                                                                                                                                                                                                                                                                                                                                                                                                                                                                                                                                                                                                                                                                                                                                                                                                                                                                                                                                                                                                                                                                                                                                                                                                                                                                                                                                                                                                                                                                                                                                                                                                                                                                                                                                                                                                                        | Energy-efficient features                                                                                 |              |
| Thermal lintel                                                                                                                                                                                                                                                                                                                                                                                                                                                                                                                                                                                                                                                                                                                                                                                                                                                                                                                                                                                                                                                                                                                                                                                                                                                                                                                                                                                                                                                                                                                                                                                                                                                                                                                                                                                                                                                                                                                                                                                                                                                                         | Air Source Heat Pumps                                                                                     | ~            |
|                                                                                                                                                                                                                                                                                                                                                                                                                                                                                                                                                                                                                                                                                                                                                                                                                                                                                                                                                                                                                                                                                                                                                                                                                                                                                                                                                                                                                                                                                                                                                                                                                                                                                                                                                                                                                                                                                                                                                                                                                                                                                        | Thermal lintel                                                                                            | $\checkmark$ |
| Triple glazing                                                                                                                                                                                                                                                                                                                                                                                                                                                                                                                                                                                                                                                                                                                                                                                                                                                                                                                                                                                                                                                                                                                                                                                                                                                                                                                                                                                                                                                                                                                                                                                                                                                                                                                                                                                                                                                                                                                                                                                                                                                                         | Triple glazing                                                                                            | $\checkmark$ |
| Solar panels 🗸                                                                                                                                                                                                                                                                                                                                                                                                                                                                                                                                                                                                                                                                                                                                                                                                                                                                                                                                                                                                                                                                                                                                                                                                                                                                                                                                                                                                                                                                                                                                                                                                                                                                                                                                                                                                                                                                                                                                                                                                                                                                         | Solar panels                                                                                              | $\checkmark$ |
| Electric car charging point 🗸                                                                                                                                                                                                                                                                                                                                                                                                                                                                                                                                                                                                                                                                                                                                                                                                                                                                                                                                                                                                                                                                                                                                                                                                                                                                                                                                                                                                                                                                                                                                                                                                                                                                                                                                                                                                                                                                                                                                                                                                                                                          | Electric car charging point                                                                               | $\checkmark$ |