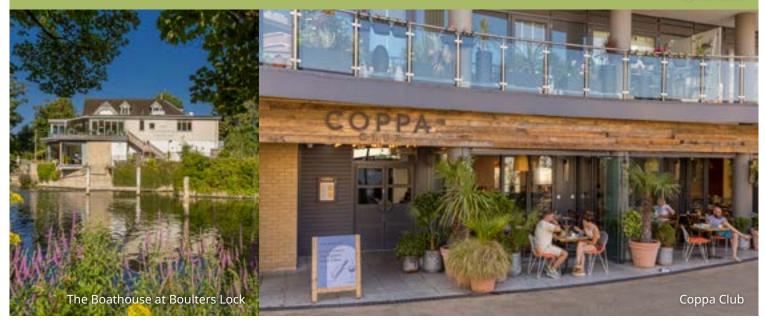

Families can put down roots with confidence, with plenty of primary and secondary schooling options available nearby. The development is also complemented by children's play areas.

Maidenhead is home to a strong selection of local amenities, from schools to shops, restaurants, pubs, leisure centres and more. You can enjoy a delicious meal at worldrenowned restaurant, The Fat Duck or gastropub Hinds Head, both just a 25-minute walk away. Commuters can take advantage of its connections with Maidenhead train station a 3-minute drive or 20-minute walk away, reaching London Paddington in 20-minutes, whilst also being on the Elizabeth Line into Central London and beyond. The M4 and A329M are only 2-minute drive away offering great road links.