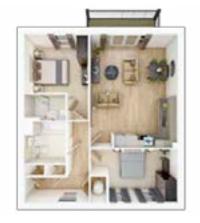

sq. ft. / 52 sq. m.



**PLOTS 166 & 170** Kitchen/Living/Dining Area 5.96m × 4.93m 19'7" × 16'2"

**Bedroom 1** 4.39m × 2.90m

**Total Internal Area** 553 sq. ft. / 50.2 sq. m.

### Discover more about this development

13'7" × 9'0"



14'5" × 9'6"



### **Braywick House**

**1 & 2 BEDROOM APARTMENTS** 







| 161    |     |
|--------|-----|
| 162    | 163 |
| CROUNU |     |

**PLOTS 167 & 171 Kitchen/Living/Dining Area** 5.59m × 4.40m 18'4" ×

| 5.59m × 4.40m | 18'4" × 14'5" |
|---------------|---------------|
| Bedroom 1     |               |
| 3.46m × 3.35m | 11'4" × 11'0" |
| Bedroom 2     |               |
| 4.40m × 2.75m | 14'5" × 9'0"  |

**Total Internal Area** 799 sq. ft. / 74 sq. m.

#### Discover more about this development





### Harvest House

**2 BEDROOM APARTMENTS** 





#### PLOTS 10, 12 & 14 Kitchen/Living/Dining Area

5.92m × 4.57m 19'5" × 15'0"

Bedroom 1

3.32m × 3.05m 10'11" × 10'0" Bedroom 2 max.

4.57m × 2.80m 15'0" × 9'2"

**Total Internal Area** 757 sq. ft. / 70.3 sq. m.

### Discover more about this development



**PLOTS 11, 13 & 15 Kitchen/Living/Dining Area** 5.92m × 4.57m 19'5" × 15'0"

**Bedroom 1** 3.32m × 3.05m 10'11" × 10'0"

**Bedroom 2** max. 4.57m × 2.80m

15'0" × 9'2"

**Total Internal Area** 757 sq. ft ./ 70.3 sq. m.



The floor plans depict a typical layout of this house type. For exact plot specification, details of external and internal finishes, dimensions and floor plan differences consult your Sales Executive. The sq ft/sq m stated is the net sales area described in the RICS Code of Measurement 6th Edition. It is the area