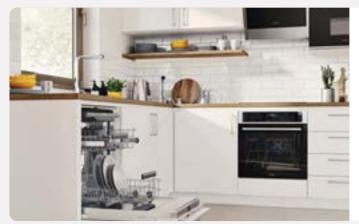

#### Kitchens

All of our kitchens are fitted with beautiful units and worktops and you can choose your preferred style and colour to create your perfect cooking and entertaining space.

A range of accessories including stylish splashbacks, a stainless steel sink and Zeno Taps, and lighting give your kitchen a clean, contemporary finish. You'll get a modern, energy efficient AEG oven with builtin induction hob and integrated hood.