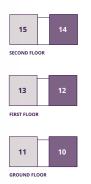

. ft. / 52 sq. m.



**PLOTS 166 & 170** Kitchen/Living/Dining Area 5.96m × 4.93m 19'7" × 16'2"

**Bedroom 1** 4.39m × 2.90m

**Total Internal Area** 553 sq. ft. / 50.2 sq. m.

### Discover more about this development

13'7" × 9'0"



14'5" × 9'6"



### **Braywick House**

**1 & 2 BEDROOM APARTMENTS** 







| 161    |     |
|--------|-----|
| 162    | 163 |
| CROUNU |     |

**PLOTS 167 & 171 Kitchen/Living/Dining Area** 5.59m × 4.40m 18'4" ×

| 5.59m × 4.40m | 18'4" × 14'5" |
|---------------|---------------|
| Bedroom 1     |               |
| 3.46m × 3.35m | 11'4" × 11'0" |
| Bedroom 2     |               |
| 4.40m × 2.75m | 14'5" × 9'0"  |

**Total Internal Area** 799 sq. ft. / 74 sq. m.

#### Discover more about this development





### Harvest House

**2 BEDROOM APARTMENTS** 





#### PLOTS 10, 12 & 14 Kitchen/Living/Dining Area

5.92m × 4.57m 19'5" × 15'0"

Bedroom 1

3.32m × 3.05m 10'11" × 10'0" Bedroom 2 max.

4.57m × 2.80m 15'0" × 9'2"

**Total Internal Area** 757 sq. ft. / 70.3 sq. m.

### Discover more about this development



**PLOTS 11, 13 & 15 Kitchen/Living/Dining Area** 5.92m × 4.57m 19'5" × 15'0"

**Bedroom 1** 3.32m × 3.05m 10'11" × 10'0"

**Bedroom 2** max. 4.57m × 2.80m

15'0" × 9'2"

**Total Internal Area** 757 sq. ft ./ 70.3 sq. m.



The floor plans depict a typical layout of this house type. For exact plot specification, details of external and internal finishes, dimensions and floor plan differences consult your Sales Executive. The sq ft/sq m stated is the net sales area described in the RICS Code of Measurement 6th Edition. It is the area o