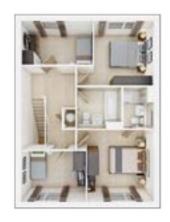

3.07m × 2.69m 10'1" × 8'10"

| FIRST FLOOR   |               |
|---------------|---------------|
| Living Room   |               |
| 4.94m × 3.01m | 16'3" × 9'11" |
| Bedroom 2     |               |
| 3.55m × 2.82m | 11'8" × 9'3"  |



SECOND FLOOR

| Bedroom 1 max.                    |              |
|-----------------------------------|--------------|
| 3.10m × 2.86m                     | 10'2" × 9'5" |
| <b>Bedroom 3</b><br>3.35m × 2.55m | 11'8" × 8'4" |
| Study                             | 110 ^04      |
| 3.55m × 2.30m                     | 11'8" × 7'7" |

### Discover more about this development





### The Colford

4 BEDROOM HOME, TOTAL 1,252 sq. ft. / 116.5 sq. m.



**GROUND FLOOR Kitchen/Dining Area** max. 6.59m × 5.28m 21'8" × 17'3"

Living Room 4.32m × 3.42m

14'2" × 11'3"



 FIRST FLOOR

 Bedroom 1

 3.34m × 3.04m
 11'0" × 10'0"

 Bedroom 2

 3.19m × 3.00m
 10'6" × 9'10"

 Bedroom 3

 3.49m × 2.15m
 11'6" × 7'11"

 Bedroom 4

 3.15m × 2.36m
 10'4" × 7'9"



View our current availability



### The Dunnerton

5 BEDROOM HOME, TOTAL 1,959 sq. ft. / 182 sq. m.







 GROUND FLOOR

 Kitchen

 4.20m × 3.29m
 13'10" × 10'10"

 Dining Room
 10'10" × 10'2"

 Living Room
 10'10" × 10'2"

 4.91m × 3.27m
 16'2" × 10'9"

 Study
 3.27m × 2.44m
 10'9" × 8'0"



**SECOND FLOOR Bedroom 1** min. 4.60m × 4.89m 15'1" × 14'9"

### Discover more about this home





Everyone knows buying a new home is an exciting time. But it can be a stressful one too, which is why our Sales Executives and customer relations managers are there to help every step of the way, from your initial e