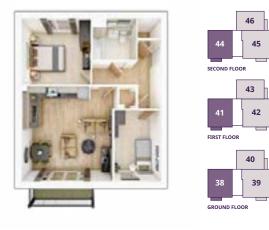

'9" × 11'3"

 Bedroom 2

 3.70m × 2.40m
 12'2" × 7'10"

**Total Internal Area** 659 sq. ft. / 61 sq. m.

### Discover more about this development





## **Spring House**

**1 & 2 BEDROOM APARTMENTS** 



11'2" × 9'11"





**PLOTS 2, 5 & 8 Kitchen/Living/Dining Area** 5.24m × 4.94m 17'2" × 16'3"

**Bedroom 1** 3.39m × 3.01m

**Bedroom 2** 3.90m × 2.64m 12'10" × 8'8"

**Total Internal Area** 753 sq. ft. / 69 sq. m.

### Discover more about this development





## **Spring House**

**1 & 2 BEDROOM APARTMENTS** 

9

5

2



#### PLOTS 3, 6 & 9

**Kitchen/Living/Dining Area** 5.95m × 4.26m 19'5" × 14'0"

**Bedroom 1** 3.65m × 2.85m 12'0" × 9'4"

**Total Internal Area** 545 sq. ft. / 50 sq. m.

### Discover more about this development





### **Kimber House**

**1 & 2 BEDROOM APARTMENTS** 



#### **PLOTS 38, 41 & 44 Kitchen/Living/Dining Area** 4.96m × 4.70m 16'4" × 15'5"

| 4.9011 ^ 4.7011 | 104 ~ 155     |
|-----------------|---------------|
| Bedroom 1       |               |
| 3.58m × 3.42m   | 11'9" × 11'3" |
| De due e un 2   |               |

 Bedroom 2

 3.70m × 2.40m
 12'2" × 7'10"

**Total Internal Area** 659 sq. ft. / 61 sq. m.

### Discover more about this development





### **Kimber House**

**1 & 2 BEDROOM APARTMENTS** 





#### PLOTS 39, 42 & 45

Kitchen/Living/Dining Area 5.24m × 4.94m 17'2" × 16'3" **Bedroom 1** 

11'2" × 9'11" 3.39m × 3.01m **Bedroom 2** 

3.90m × 2.64m 12'10" × 8'8"

**Total Internal Area** 753 sq. ft. / 69 sq. m.

### Discover more about this development



The floor plans depict a typical layout of this house type. For exact plot spe