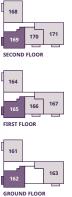

# **Specification of our homes**

| Integrated kitchen with a selection of doors         ·           Laminate worktop and upstand         ·           Ascona 1.5 bowl stainless steel owen (house-type specific)         ·           AEG Single/Double stainless steel owen (house-type specific)         ·           Stainless steel chinney extractor hood         ·           AEG 7 ring induction (house-type specific)         ·           AEG 5 ring induction hob (house-type specific)         ·           AEG 5 ring induction hob (house-type specific)         ·           AEG integrated dishwasher         ·           AEG integrated dishwasher         ·           AEG integrated washing machine         ·           AEG integrated washing machine         ·           Bathrooms, en suites, utility and cloakerooms         ·           Cloakroom - Porcelanosa half-height tiling to all walls         ·           Bathroom - Porcelanosa full-height tiling to all walls         ·           Bathroom - Thermostatic shower and screen         ·           Buthroom - Porcelanosa full-height tiling to all walls         ·           Buthroom - Porcelanosa full-height tiling to all walls         ·           Buthroom - Porcelanosa full-height tiling to all walls         ·           Dily programmabile central heating providing hot water         ·           Upderfloor heating t                                                                                                                                                                                                                                                                                                                                                                                                                                                                                                                                                                                                                                                                                                            | Kitchens                                                                                                  |              |
|----------------------------------------------------------------------------------------------------------------------------------------------------------------------------------------------------------------------------------------------------------------------------------------------------------------------------------------------------------------------------------------------------------------------------------------------------------------------------------------------------------------------------------------------------------------------------------------------------------------------------------------------------------------------------------------------------------------------------------------------------------------------------------------------------------------------------------------------------------------------------------------------------------------------------------------------------------------------------------------------------------------------------------------------------------------------------------------------------------------------------------------------------------------------------------------------------------------------------------------------------------------------------------------------------------------------------------------------------------------------------------------------------------------------------------------------------------------------------------------------------------------------------------------------------------------------------------------------------------------------------------------------------------------------------------------------------------------------------------------------------------------------------------------------------------------------------------------------------------------------------------------------------------------------------------------------------------------------------------------------------------------------------------------------------------------------------------------|-----------------------------------------------------------------------------------------------------------|--------------|
| Laminate worktop and upstand         ·           Ascona 1.5 bowl stainless steel owen (house-type specific)         ·           AEG Single/Double stainless steel owen (house-type specific)         ·           Stainless steel chimney extractor hood         ·           AEG 4 ring induction (house-type specific)         ·           AEG 5 ring induction hob (house-type specific)         ·           Glass splashback behind hob         ·           AEG integrated fridge/freezer         ·           AEG integrated dishwasher         ·           AEG integrated washing machine         ·           AEG integrated washing machine         ·           Bathrooms, en suites, utility and cloakrooms         ·           Cloakroom - Porcelanosa half-height tiling to all walls         ·           Bathroom - Porcelanosa full-height tiling to all walls         ·           Bathroom - Porcelanosa full-height tiling to all walls         ·           Bathroom - Porcelanosa full-height tiling to all walls         ·           Bathroom - Porcelanosa full-height tiling to all walls         ·           Bathroom - Porcelanosa full-height tiling to all walls         ·           Chrome Heated Towel Radiators to Bathroom and En suite/s         ·           Chrome Heated Towel Radiators to Bathroom and En suite/s         ·           Underfloo                                                                                                                                                                                                                                                                                                                                                                                                                                                                                                                                                                                                                                                                                                            | Integrated kitchen with a selection of doors                                                              | ~            |
| Accoma 1.5 bowl stainless steel sink with mixer tap     ·       AEG Singler/Double stainless steel oven (house-type specific)     ·       Stainless steel chinney extractor hood     ·       AEG 4 ring induction (house-type specific)     ·       AEG 5 ring induction hob (house-type specific)     ·       Glass splashback behind hob     ·       AEG integrated fridge/freezer     ·       AEG integrated dishwasher     ·       AEG integrated washing machine     ·       AEG integrated washer/dryer to apartments     ·       Bathrooms, en suites, utility and cloakrooms     ·       Cloakroom - Porcelanosa half-height tiling to all walls     ·       Bathroom - Porcelanosa full-height tiling to bath and half-height tiling to all other walls     ·       Bathroom - Porcelanosa full-height tiling to shower enclosure and half height tiling to all other walls     ·       Bathroom - Porcelanosa full-height tiling to shower enclosure and half height tiling to all other walls     ·       En suiter's - Porcelanosa full-height tiling to shower enclosure and half height tiling to all other walls     ·       Porcelanosa full-height tiling to shower enclosure and half height tiling to all other walls     ·       En suiter's - Porcelanosa full-height tiling to shower enclosure and half height tiling to all other walls     ·       Porcelanosa full-height tiling to shower enclosure and half height tiling to all other walls     ·       Chrome Heat                                                                                                                                                                                                                                                                                                                                                                                                                                                                                                                                                                                       |                                                                                                           | ✓            |
| ALG Janger Joudia adaitines a stee ore (induce type specific)       Image add type specific)         Stainless steel chimney extractor hood       Image add type specific)         AEG 5 ring induction hob (house-type specific)       Image add type specific)         AEG 5 ring induction hob (house-type specific)       Image add type specific)         AEG 5 ring induction hob (house-type specific)       Image add type specific)         AEG integrated dishwasher       Image add type specific)         AEG integrated dishwasher       Image add type specific)         AEG integrated washing machine       Image add type specific)         Bathrooms, en suites, utility and cloakrooms       Image add type to apartments         Bathroom - Porcelanosa half-height tiling to all walls       Image add type                                                                                                                                                                                                                                                                                                                            | Ascona 1.5 bowl stainless steel sink with mixer tap                                                       | ✓            |
| Stainless steel chimmey extractor hood        AEG 4 ring induction (house-type specific)        AEG 5 ring induction hob (house-type specific)        Glass splashback behind hob        AEG integrated fridge/freezer        AEG integrated dishwasher        AEG integrated washing machine        AEG integrated washer/(yer to apartments        Bathrooms, en suites, utility and cloakrooms        Roca Gap white bath        Ideal Standard taps        Cloakroom - Porcelanosa half-height tiling to all walls        Bathroom - Porcelanosa half-height tiling to bath and half-height tiling to all other walls        Bathroom - Thermostatic shower and screen        Chrome Heated Towel Radiators to Bathroom and En suite/s        Churdefloor heating / hot water system        White thermostatic controlled radiators        White thermostatic controlled radiators        White thermostatic ontrolled radiators        White thermostatic ontrolled radiators        Cavity wall insulation        Loft insulation in line with building regulations        Ensures_perficient features        Water Karter Keuteres        Water Karter Keuteres        Chrome Heated Towel                                                                                                                                                                                                                                                                                                                                                                                                                                                                                                                                                                                                                                                                                                                                                                                                                                                                                      | AEG Single/Double stainless steel oven (house-type specific)                                              | ✓            |
| AEG 4 ring induction (house-type specific)        AEG 5 ring induction hob (house-type specific)        Glass splashback behind hob        AEG integrated fridge/freezer        AEG integrated dishwasher        AEG integrated dishwasher        AEG integrated dishwasher        AEG integrated washing machine        AEG integrated washer/dryer to apartments        Bathrooms, en suites, utility and cloakrooms        Raca Gap white bath        Ideal Standard taps        Cloakroom - Porcelanosa half-height tiling to all walls        Bathroom - Porcelanosa full-height tiling to all walls        Bathroom - Thermostatic shower and screen        Full y programmable central heating providing hot water        White thermostatic controlled radiators        White thermostatic controlled radiators        Cavity wall insulation        Mains pressure hot water system providing plumbing free roof space        Cavity wall insulation        Lof insulation in line with building regulations                                                                                                                                                                                                                                                                                                                                                                                                                                                                                                                                                                                                                                                                                                                                                                                                                                                                                                                                                                                                                                                                  |                                                                                                           | ✓            |
| AEG 5 ring induction hob (house-type specific)          Glass splashback behind hob          AEG integrated fridge/freezer          AEG integrated dishwasher          AEG integrated dishwasher          AEG integrated washer/dryer to apartments          Bathrooms, en suites, utility and cloakrooms          Reca Gap white bath          Ideal Standard taps          Cloakroom – Porcelanosa half-height tiling to all walls          Bathroom – Porcelanosa half-height tiling to bath and half-height tiling to all other walls          Bathroom – Porcelanosa full-height tiling to shower enclosure and half height tiling to all other walls          Chrome Heated Towel Radiators to Bathroom and En suite/s          Chrome Heated Towel Radiators to Bathroom and En suite/s          Uuderfloor heating to apartments          Mains pressure hot water system providing hot water          White thermostatic controlled radiators          Cavity wall insulation          Lof insulation in line with building regulations          Scarity et al Pumps                                                                                                                                                                                                                                                                                                                                                                                                                                                                                                                                                                                                                                                                                                                                                                                                                                                                                                                                                                                                          |                                                                                                           | ✓            |
| Glass splashback behind hob          AEG integrated fridge/freezer          AEG integrated dishwasher          AEG integrated washing machine          AEG integrated washer/dryer to apartments          Bathrooms, en suites, utility and cloakrooms          Roca Gap white bath          Itdeal Standard taps          Cloakroom - Porcelanosa half-height tiling to all walls          Bathroom - Porcelanosa full-height tiling to bath and half-height tiling to all other walls          Bathroom - Porcelanosa full-height tiling to bath and half-height tiling to all other walls          Bathroom - Porcelanosa full-height tiling to bath and half-height tiling to all other walls          Chorem Heated Towel Radiators to Bathroom and En suite/s          Curtral heating /hot water system          Fully programmable central heating providing hot water          White thermostatic controlled radiators          Mains pressure hot water system providing plumbing free roof space          Cavity wall insulation          Loft insulation in line with building regulations          Energy-efficient features          Kergy efficient features                                                                                                                                                                                                                                                                                                                                                                                                                                                                                                                                                                                                                                                                                                                                                                                                                                                                                                            |                                                                                                           | ✓            |
| AEG integrated intogenieted       Image and integrated intogenieted         AEG integrated washing machine       Image and integrated washer/dryer to apartments       Image and integrated washer/dryer to apartments         Bathrooms, en suites, utility and cloakrooms       Image and integrated washer/dryer to apartments       Image and integrated washer/dryer to apartments         Roca Gap white bath       Image and integrated washer/dryer to apartments       Image and integrated washer/dryer to apartments         Roca Gap white bath       Image and integrated washer/dryer to apartments       Image and integrated washer/dryer to apartments         Roca Gap white bath       Image and integrated washer/dryer to apartments       Image and integrated washer/dryer to apartments         Roca Gap white bath       Image and integrated washer/dryer to apartments       Image and integrated washer/dryer to apartments         Rocaro – Porcelanosa full-height tiling to all walls       Image and integrated washer/dryer       Image and integrated and integrated for the walls         Bathroom – Thermostatic shower and screen       Image and integrated for the walls       Image and integrated for the walls         Chrome Heated Towel Radiators to Bathroom and En suite/s       Image and integrated for the walls and the providing hot water       Image and integrated for the walls         Fully programmable central heating providing hot water       Image and integrated for the walls and prove and screen       Image and integrated for the walls and the prove an                                                                                                                                                                                                                                                                                                                                                                                                                                                         | Glass splashback behind hob                                                                               | ✓            |
| AEG integrated washing machine       ·         AEG integrated washer/dryer to apartments       ·         Bathrooms, en suites, utility and cloakrooms       ·         Roca Gap white bath       ·         Ideal Standard taps       ·         Cloakroom - Porcelanosa half-height tiling to all walls       ·         Bathroom - Porcelanosa full-height tiling to bath and half-height tiling to all other walls       ·         Bathroom - Porcelanosa full-height tiling to shower enclosure and half height tiling to all other walls       ·         En suite/s - Porcelanosa full-height tiling to shower enclosure and half height tiling to all other walls       ·         Chrome Heated Towel Radiators to Bathroom and En suite/s       ·         Central heating/hot water system       ·         Fully programmable central heating providing hot water       ·         White thermostatic controlled radiators       ·         Underfloor heating to apartments       ·         Mains pressure hot water system providing plumbing free roof space       ·         Cavity wall insulation       ·         Loft insulation in line with building regulations       ·         Energy-efficient features       ·         Write Heat Pumps       ·                                                                                                                                                                                                                                                                                                                                                                                                                                                                                                                                                                                                                                                                                                                                                                                                                           | AEG integrated fridge/freezer                                                                             | ✓            |
| AEG integrated washing indufinite       Image: and the set of the set  | AEG integrated dishwasher                                                                                 | ✓            |
| Bathrooms, en suites, utility and cloakrooms         Roca Gap white bath       ·         Ideal Standard taps       ·         Ideal Standard taps       ·         Cloakroom - Porcelanosa half-height tiling to all walls       ·         Bathroom - Porcelanosa full-height tiling to bath and half-height tiling to all other walls       ·         Bathroom - Porcelanosa full-height tiling to bath and half-height tiling to all other walls       ·         Bathroom - Thermostatic shower and screen       ·         En suite/s - Porcelanosa full-height tiling to shower enclosure and half height tiling to all other walls       ·         Chrome Heated Towel Radiators to Bathroom and En suite/s       ·         Fully programmable central heating providing hot water       ·         White thermostatic controlled radiators       ·         Underfloor heating to apartments       ·         Mains pressure hot water system providing plumbing free roof space       ·         Cavity wall insulation       ·         Lof insulation in line with building regulations       ·         Energy-efficient features       ·         Air Source Heat Pumps       ·                                                                                                                                                                                                                                                                                                                                                                                                                                                                                                                                                                                                                                                                                                                                                                                                                                                                                                       | AEG integrated washing machine                                                                            | ✓            |
| Roca Gap white bath       ·         Ideal Standard taps       ·         Cloakroom - Porcelanosa half-height tiling to all walls       ·         Bathroom - Porcelanosa hull-height tiling to bath and half-height tiling to all other walls       ·         Bathroom - Thermostatic shower and screen       ·         En suite/s - Porcelanosa full-height tiling to shower enclosure and half height tiling to all other walls       ·         Chrome Heated Towel Radiators to Bathroom and En suite/s       ·         Central heating/hot water system       ·         Fully programmable central heating providing hot water       ·         White thermostatic controlled radiators       ·         Underfloor heating to apartments       ·         Mains pressure hot water system providing plumbing free roof space       ·         Cavity wall insulation       ·         Loft insulation in line with building regulations       ·         Energy-efficient features       ·         Kar Source Heat Pumps       ·                                                                                                                                                                                                                                                                                                                                                                                                                                                                                                                                                                                                                                                                                                                                                                                                                                                                                                                                                                                                                                                          | AEG integrated washer/dryer to apartments                                                                 | ✓            |
| Roca Gap white bath       ·         Ideal Standard taps       ·         Cloakroom - Porcelanosa half-height tiling to all walls       ·         Bathroom - Porcelanosa hull-height tiling to bath and half-height tiling to all other walls       ·         Bathroom - Thermostatic shower and screen       ·         En suite/s - Porcelanosa full-height tiling to shower enclosure and half height tiling to all other walls       ·         Chrome Heated Towel Radiators to Bathroom and En suite/s       ·         Central heating/hot water system       ·         Fully programmable central heating providing hot water       ·         White thermostatic controlled radiators       ·         Underfloor heating to apartments       ·         Mains pressure hot water system providing plumbing free roof space       ·         Cavity wall insulation       ·         Loft insulation in line with building regulations       ·         Energy-efficient features       ·         Kar Source Heat Pumps       ·                                                                                                                                                                                                                                                                                                                                                                                                                                                                                                                                                                                                                                                                                                                                                                                                                                                                                                                                                                                                                                                          | Bathrooms, en suites, utility and cloakrooms                                                              |              |
| International caps       Image: Constraint of taps         Cloakroom - Porcelanosa half-height tiling to all walls       Image: Constraint of taps         Bathroom - Porcelanosa full-height tiling to bath and half-height tiling to all other walls       Image: Constraint of taps         Bathroom - Thermostatic shower and screen       Image: Constraint of taps         En suite/s - Porcelanosa full-height tiling to shower enclosure and half height tiling to all other walls       Image: Constraint of taps         Chrome Heated Towel Radiators to Bathroom and En suite/s       Image: Constraint of taps       Image: Constraint of taps         Fully programmable central heating providing hot water       Image: Constraint of taps       Image: Constraint of taps         White thermostatic controlled radiators       Image: Constraint of taps       Image: Constraint of taps         Mains pressure hot water system providing plumbing free roof space       Image: Constraint of taps       Image: Constraint of taps         Cavity wall insulation       Image: Constraint of taps       Image: Constraint of taps       Image: Constraint of taps         Energy-efficient features       Image: Constraint of taps       Image: Constraint of taps       Image: Constraint of taps         Kir Source Heat Pumps       Image: Constraint of taps       Image: Constraint of taps       Image: Constraint of taps                                                                                                                                                                                                                                                                                                                                                                                                                                                                                                                                                                                                                                   | Roca Gap white bath                                                                                       | ✓            |
| Bathroom - Porcelanosa full-height tiling to bath and half-height tiling to all other walls          Bathroom - Thermostatic shower and screen          En suite/s - Porcelanosa full-height tiling to shower enclosure and half height tiling to all other walls          En suite/s - Porcelanosa full-height tiling to shower enclosure and half height tiling to all other walls          Chrome Heated Towel Radiators to Bathroom and En suite/s          Central heating/hot water system          Fully programmable central heating providing hot water          White thermostatic controlled radiators          Underfloor heating to apartments          Mains pressure hot water system providing plumbing free roof space          Cavity wall insulation          Loft insulation in line with building regulations          Encrgy-efficient features          Air Source Heat Pumps                                                                                                                                                                                                                                                                                                                                                                                                                                                                                                                                                                                                                                                                                                                                                                                                                                                                                                                                                                                                                                                                                                                                                                                   | Ideal Standard taps                                                                                       | ✓            |
| Bathroom - Thermostatic shower and screen       ·         En suite/s - Porcelanosa full-height tiling to shower enclosure and half height tiling to all other walls       ·         Chrome Heated Towel Radiators to Bathroom and En suite/s       ·         Central heating/hot water system       ·         Fully programmable central heating providing hot water       ·         White thermostatic controlled radiators       ·         Underfloor heating to apartments       ·         Mains pressure hot water system providing plumbing free roof space       ·         Cavity wall insulation       ·         Loft insulation in line with building regulations       ·         Energy-efficient features       ·         Air Source Heat Pumps       ·                                                                                                                                                                                                                                                                                                                                                                                                                                                                                                                                                                                                                                                                                                                                                                                                                                                                                                                                                                                                                                                                                                                                                                                                                                                                                                                      | Cloakroom – Porcelanosa half-height tiling to all walls                                                   | ✓            |
| En suite/s - Porcelanosa full-height tiling to shower enclosure and half height tiling to all other walls       ✓         En suite/s - Porcelanosa full-height tiling to shower enclosure and half height tiling to all other walls       ✓         Chrome Heated Towel Radiators to Bathroom and En suite/s       ✓         Central heating/hot water system       ✓         Fully programmable central heating providing hot water       ✓         White thermostatic controlled radiators       ✓         Underfloor heating to apartments       ✓         Mains pressure hot water system providing plumbing free roof space       ✓         Cavity wall insulation       ✓         Loft insulation in line with building regulations       ✓         Energy-efficient features       ✓         Air Source Heat Pumps       ✓                                                                                                                                                                                                                                                                                                                                                                                                                                                                                                                                                                                                                                                                                                                                                                                                                                                                                                                                                                                                                                                                                                                                                                                                                                                      | Bathroom – Porcelanosa full-height tiling to bath and half-height tiling to all other walls               | ~            |
| Ensure/s = Porcenariosa full-fleght tilling to shower enclosure and han height tilling to an other wans       Image: Constraint of the stress of | Bathroom – Thermostatic shower and screen                                                                 | ~            |
| Central heating/hot water system         Fully programmable central heating providing hot water       ✓         White thermostatic controlled radiators       ✓         Underfloor heating to apartments       ✓         Mains pressure hot water system providing plumbing free roof space       ✓         Cavity wall insulation       ✓         Loft insulation in line with building regulations       ✓         Energy-efficient features       ✓         Air Source Heat Pumps       ✓                                                                                                                                                                                                                                                                                                                                                                                                                                                                                                                                                                                                                                                                                                                                                                                                                                                                                                                                                                                                                                                                                                                                                                                                                                                                                                                                                                                                                                                                                                                                                                                           | En suite/s - Porcelanosa full-height tiling to shower enclosure and half height tiling to all other walls | ~            |
| Fully programmable central heating providing hot water ✓   White thermostatic controlled radiators ✓   Underfloor heating to apartments ✓   Mains pressure hot water system providing plumbing free roof space ✓   Cavity wall insulation ✓   Loft insulation in line with building regulations ✓   Energy-efficient features ✓                                                                                                                                                                                                                                                                                                                                                                                                                                                                                                                                                                                                                                                                                                                                                                                                                                                                                                                                                                                                                                                                                                                                                                                                                                                                                                                                                                                                                                                                                                                                                                                                                                                                                                                                                        | Chrome Heated Towel Radiators to Bathroom and En suite/s                                                  |              |
| White thermostatic controlled radiators       ✓         Underfloor heating to apartments       ✓         Mains pressure hot water system providing plumbing free roof space       ✓         Cavity wall insulation       ✓         Loft insulation in line with building regulations       ✓         Air Source Heat Pumps       ✓                                                                                                                                                                                                                                                                                                                                                                                                                                                                                                                                                                                                                                                                                                                                                                                                                                                                                                                                                                                                                                                                                                                                                                                                                                                                                                                                                                                                                                                                                                                                                                                                                                                                                                                                                     | Central heating/hot water system                                                                          |              |
| Underfloor heating to apartments       ✓         Mains pressure hot water system providing plumbing free roof space       ✓         Cavity wall insulation       ✓         Loft insulation in line with building regulations       ✓         Energy-efficient features       ✓         Air Source Heat Pumps       ✓                                                                                                                                                                                                                                                                                                                                                                                                                                                                                                                                                                                                                                                                                                                                                                                                                                                                                                                                                                                                                                                                                                                                                                                                                                                                                                                                                                                                                                                                                                                                                                                                                                                                                                                                                                   | Fully programmable central heating providing hot water                                                    | ~            |
| Mains pressure hot water system providing plumbing free roof space       ✓         Cavity wall insulation       ✓         Loft insulation in line with building regulations       ✓         Energy-efficient features       ✓         Air Source Heat Pumps       ✓                                                                                                                                                                                                                                                                                                                                                                                                                                                                                                                                                                                                                                                                                                                                                                                                                                                                                                                                                                                                                                                                                                                                                                                                                                                                                                                                                                                                                                                                                                                                                                                                                                                                                                                                                                                                                    | White thermostatic controlled radiators                                                                   | ✓            |
| Main's pressure not water system providing plantbing neeroor space     ✓       Cavity wall insulation     ✓       Loft insulation in line with building regulations     ✓       Energy-efficient features     ✓       Air Source Heat Pumps     ✓                                                                                                                                                                                                                                                                                                                                                                                                                                                                                                                                                                                                                                                                                                                                                                                                                                                                                                                                                                                                                                                                                                                                                                                                                                                                                                                                                                                                                                                                                                                                                                                                                                                                                                                                                                                                                                      | Underfloor heating to apartments                                                                          | ~            |
| Loft insulation in line with building regulations           Energy-efficient features         Air Source Heat Pumps                                                                                                                                                                                                                                                                                                                                                                                                                                                                                                                                                                                                                                                                                                                                                                                                                                                                                                                                                                                                                                                                                                                                                                                                                                                                                                                                                                                                                                                                                                                                                                                                                                                                                                                                                                                                                                                                                                                                                                    | Mains pressure hot water system providing plumbing free roof space                                        | ~            |
| Energy-efficient features       Air Source Heat Pumps                                                                                                                                                                                                                                                                                                                                                                                                                                                                                                                                                                                                                                                                                                                                                                                                                                                                                                                                                                                                                                                                                                                                                                                                                                                                                                                                                                                                                                                                                                                                                                                                                                                                                                                                                                                                                                                                                                                                                                                                                                  | Cavity wall insulation                                                                                    | ~            |
| Air Source Heat Pumps                                                                                                                                                                                                                                                                                                                                                                                                                                                                                                                                                                                                                                                                                                                                                                                                                                                                                                                                                                                                                                                                                                                                                                                                                                                                                                                                                                                                                                                                                                                                                                                                                                                                                                                                                                                                                                                                                                                                                                                                                                                                  | Loft insulation in line with building regulations                                                         | $\checkmark$ |
|                                                                                                                                                                                                                                                                                                                                                                                                                                                                                                                                                                                                                                                                                                                                                                                                                                                                                                                                                                                                                                                                                                                                                                                                                                                                                                                                                                                                                                                                                                                                                                                                                                                                                                                                                                                                                                                                                                                                                                                                                                                                                        | Energy-efficient features                                                                                 |              |
| Thermal lintel                                                                                                                                                                                                                                                                                                                                                                                                                                                                                                                                                                                                                                                                                                                                                                                                                                                                                                                                                                                                                                                                                                                                                                                                                                                                                                                                                                                                                                                                                                                                                                                                                                                                                                                                                                                                                                                                                                                                                                                                                                                                         | Air Source Heat Pumps                                                                                     | ~            |
|                                                                                                                                                                                                                                                                                                                                                                                                                                                                                                                                                                                                                                                                                                                                                                                                                                                                                                                                                                                                                                                                                                                                                                                                                                                                                                                                                                                                                                                                                                                                                                                                                                                                                                                                                                                                                                                                                                                                                                                                                                                                                        | Thermal lintel                                                                                            | $\checkmark$ |
| Triple glazing                                                                                                                                                                                                                                                                                                                                                                                                                                                                                                                                                                                                                                                                                                                                                                                                                                                                                                                                                                                                                                                                                                                                                                                                                                                                                                                                                                                                                                                                                                                                                                                                                                                                                                                                                                                                                                                                                                                                                                                                                                                                         | Triple glazing                                                                                            | $\checkmark$ |
| Solar panels 🗸                                                                                                                                                                                                                                                                                                                                                                                                                                                                                                                                                                                                                                                                                                                                                                                                                                                                                                                                                                                                                                                                                                                                                                                                                                                                                                                                                                                                                                                                                                                                                                                                                                                                                                                                                                                                                                                                                                                                                                                                                                                                         | Solar panels                                                                                              | $\checkmark$ |
| Electric car charging point 🗸                                                                                                                                                                                                                                                                                                                                                                                                                                                                                                                                                                                                                                                                                                                                                                                                                                                                                                                                                                                                                                                                                                                                                                                                                                                                                                                                                                                                                                                                                                                                                                                                                                                                                                                                                                                                                                                                                                                                                                                                                                                          | Electric car charging point                                                                               | $\checkmark$ |