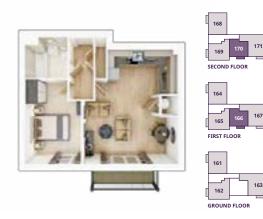

# **Specification of our homes**

| Integrated kitchen with a selection of doors         ·           Laminate worktop and upstand         ·           Ascona 1.5 bowl stainless steel owen (house-type specific)         ·           AEG Single/Double stainless steel owen (house-type specific)         ·           Stainless steel chinney extractor hood         ·           AEG 7 ring induction (house-type specific)         ·           AEG 5 ring induction hob (house-type specific)         ·           AEG 5 ring induction hob (house-type specific)         ·           AEG integrated dishwasher         ·           AEG integrated dishwasher         ·           AEG integrated washing machine         ·           AEG integrated washing machine         ·           Bathrooms, en suites, utility and cloakerooms         ·           Cloakroom - Porcelanosa half-height tiling to all walls         ·           Bathroom - Porcelanosa full-height tiling to all walls         ·           Bathroom - Thermostatic shower and screen         ·           Buthroom - Porcelanosa full-height tiling to all walls         ·           Buthroom - Porcelanosa full-height tiling to all walls         ·           Buthroom - Porcelanosa full-height tiling to all walls         ·           Dily programmabile central heating providing hot water         ·           Upderfloor heating t                                                                                                                                                                                                                                                                                                                                                                                                                                                                                                                                                                                                                                                                                                            | Kitchens                                                                                                  |              |
|----------------------------------------------------------------------------------------------------------------------------------------------------------------------------------------------------------------------------------------------------------------------------------------------------------------------------------------------------------------------------------------------------------------------------------------------------------------------------------------------------------------------------------------------------------------------------------------------------------------------------------------------------------------------------------------------------------------------------------------------------------------------------------------------------------------------------------------------------------------------------------------------------------------------------------------------------------------------------------------------------------------------------------------------------------------------------------------------------------------------------------------------------------------------------------------------------------------------------------------------------------------------------------------------------------------------------------------------------------------------------------------------------------------------------------------------------------------------------------------------------------------------------------------------------------------------------------------------------------------------------------------------------------------------------------------------------------------------------------------------------------------------------------------------------------------------------------------------------------------------------------------------------------------------------------------------------------------------------------------------------------------------------------------------------------------------------------------|-----------------------------------------------------------------------------------------------------------|--------------|
| Laminate worktop and upstand         ·           Ascona 1.5 bowl stainless steel owen (house-type specific)         ·           AEG Single/Double stainless steel owen (house-type specific)         ·           Stainless steel chimney extractor hood         ·           AEG 4 ring induction (house-type specific)         ·           AEG 5 ring induction hob (house-type specific)         ·           Glass splashback behind hob         ·           AEG integrated fridge/freezer         ·           AEG integrated dishwasher         ·           AEG integrated washing machine         ·           AEG integrated washing machine         ·           Bathrooms, en suites, utility and cloakrooms         ·           Cloakroom - Porcelanosa half-height tiling to all walls         ·           Bathroom - Porcelanosa full-height tiling to all walls         ·           Bathroom - Porcelanosa full-height tiling to all walls         ·           Bathroom - Porcelanosa full-height tiling to all walls         ·           Bathroom - Porcelanosa full-height tiling to all walls         ·           Bathroom - Porcelanosa full-height tiling to all walls         ·           Chrome Heated Towel Radiators to Bathroom and En suite/s         ·           Chrome Heated Towel Radiators to Bathroom and En suite/s         ·           Underfloo                                                                                                                                                                                                                                                                                                                                                                                                                                                                                                                                                                                                                                                                                                            | Integrated kitchen with a selection of doors                                                              | ~            |
| Accoma 1.5 bowl stainless steel sink with mixer tap     ·       AEG Singler/Double stainless steel oven (house-type specific)     ·       Stainless steel chinney extractor hood     ·       AEG 4 ring induction (house-type specific)     ·       AEG 5 ring induction hob (house-type specific)     ·       Glass splashback behind hob     ·       AEG integrated fridge/freezer     ·       AEG integrated dishwasher     ·       AEG integrated washing machine     ·       AEG integrated washer/dryer to apartments     ·       Bathrooms, en suites, utility and cloakrooms     ·       Cloakroom - Porcelanosa half-height tiling to all walls     ·       Bathroom - Porcelanosa full-height tiling to bath and half-height tiling to all other walls     ·       Bathroom - Porcelanosa full-height tiling to shower enclosure and half height tiling to all other walls     ·       Bathroom - Porcelanosa full-height tiling to shower enclosure and half height tiling to all other walls     ·       En suiter's - Porcelanosa full-height tiling to shower enclosure and half height tiling to all other walls     ·       Porcelanosa full-height tiling to shower enclosure and half height tiling to all other walls     ·       En suiter's - Porcelanosa full-height tiling to shower enclosure and half height tiling to all other walls     ·       Porcelanosa full-height tiling to shower enclosure and half height tiling to all other walls     ·       Chrome Heat                                                                                                                                                                                                                                                                                                                                                                                                                                                                                                                                                                                       |                                                                                                           | ✓            |
| ALG Janger Joudia adaitines a stee ore (induce type specific)       Image add type specific)         Stainless steel chimney extractor hood       Image add type specific)         AEG 5 ring induction hob (house-type specific)       Image add type specific)         AEG 5 ring induction hob (house-type specific)       Image add type specific)         AEG 5 ring induction hob (house-type specific)       Image add type specific)         AEG integrated dishwasher       Image add type specific)         AEG integrated dishwasher       Image add type specific)         AEG integrated washing machine       Image add type specific)         Bathrooms, en suites, utility and cloakrooms       Image add type to apartments         Bathroom - Porcelanosa half-height tiling to all walls       Image add type                                                                                                                                                                                                                                                                                                                            | Ascona 1.5 bowl stainless steel sink with mixer tap                                                       | ✓            |
| Stainless steel chimmey extractor hood        AEG 4 ring induction (house-type specific)        AEG 5 ring induction hob (house-type specific)        Glass splashback behind hob        AEG integrated fridge/freezer        AEG integrated dishwasher        AEG integrated washing machine        AEG integrated washer/(yer to apartments        Bathrooms, en suites, utility and cloakrooms        Roca Gap white bath        Ideal Standard taps        Cloakroom - Porcelanosa half-height tiling to all walls        Bathroom - Porcelanosa half-height tiling to bath and half-height tiling to all other walls        Bathroom - Thermostatic shower and screen        Chrome Heated Towel Radiators to Bathroom and En suite/s        Churdefloor heating / hot water system        White thermostatic controlled radiators        White thermostatic controlled radiators        White thermostatic ontrolled radiators        White thermostatic ontrolled radiators        Cavity wall insulation        Loft insulation in line with building regulations        Ensures_perficient features        Water Karter Keuteres        Water Karter Keuteres        Chrome Heated Towel                                                                                                                                                                                                                                                                                                                                                                                                                                                                                                                                                                                                                                                                                                                                                                                                                                                                                      | AEG Single/Double stainless steel oven (house-type specific)                                              | ✓            |
| AEG 4 ring induction (house-type specific)        AEG 5 ring induction hob (house-type specific)        Glass splashback behind hob        AEG integrated fridge/freezer        AEG integrated dishwasher        AEG integrated dishwasher        AEG integrated dishwasher        AEG integrated washing machine        AEG integrated washer/dryer to apartments        Bathrooms, en suites, utility and cloakrooms        Raca Gap white bath        Ideal Standard taps        Cloakroom - Porcelanosa half-height tiling to all walls        Bathroom - Porcelanosa full-height tiling to all walls        Bathroom - Thermostatic shower and screen        Full y programmable central heating providing hot water        White thermostatic controlled radiators        White thermostatic controlled radiators        Cavity wall insulation        Mains pressure hot water system providing plumbing free roof space        Cavity wall insulation        Lof insulation in line with building regulations                                                                                                                                                                                                                                                                                                                                                                                                                                                                                                                                                                                                                                                                                                                                                                                                                                                                                                                                                                                                                                                                  |                                                                                                           | ✓            |
| AEG 5 ring induction hob (house-type specific)          Glass splashback behind hob          AEG integrated fridge/freezer          AEG integrated dishwasher          AEG integrated dishwasher          AEG integrated washer/dryer to apartments          Bathrooms, en suites, utility and cloakrooms          Reca Gap white bath          Ideal Standard taps          Cloakroom – Porcelanosa half-height tiling to all walls          Bathroom – Porcelanosa half-height tiling to bath and half-height tiling to all other walls          Bathroom – Porcelanosa full-height tiling to shower enclosure and half height tiling to all other walls          Chrome Heated Towel Radiators to Bathroom and En suite/s          Chrome Heated Towel Radiators to Bathroom and En suite/s          Uuderfloor heating to apartments          Mains pressure hot water system providing hot water          White thermostatic controlled radiators          Cavity wall insulation          Lof insulation in line with building regulations          Scarity et al Pumps                                                                                                                                                                                                                                                                                                                                                                                                                                                                                                                                                                                                                                                                                                                                                                                                                                                                                                                                                                                                          |                                                                                                           | ✓            |
| Glass splashback behind hob          AEG integrated fridge/freezer          AEG integrated dishwasher          AEG integrated washing machine          AEG integrated washer/dryer to apartments          Bathrooms, en suites, utility and cloakrooms          Roca Gap white bath          Itdeal Standard taps          Cloakroom - Porcelanosa half-height tiling to all walls          Bathroom - Porcelanosa full-height tiling to bath and half-height tiling to all other walls          Bathroom - Porcelanosa full-height tiling to bath and half-height tiling to all other walls          Bathroom - Porcelanosa full-height tiling to bath and half-height tiling to all other walls          Chorem Heated Towel Radiators to Bathroom and En suite/s          Curtral heating /hot water system          Fully programmable central heating providing hot water          White thermostatic controlled radiators          Mains pressure hot water system providing plumbing free roof space          Cavity wall insulation          Loft insulation in line with building regulations          Energy-efficient features          Kergy efficient features                                                                                                                                                                                                                                                                                                                                                                                                                                                                                                                                                                                                                                                                                                                                                                                                                                                                                                            |                                                                                                           | ✓            |
| AEG integrated intogenieted       Image and integrated intogenieted         AEG integrated washing machine       Image and integrated washer/dryer to apartments       Image and integrated washer/dryer to apartments         Bathrooms, en suites, utility and cloakrooms       Image and integrated washer/dryer to apartments       Image and integrated washer/dryer to apartments         Roca Gap white bath       Image and integrated washer/dryer to apartments       Image and integrated washer/dryer to apartments         Roca Gap white bath       Image and integrated washer/dryer to apartments       Image and integrated washer/dryer to apartments         Roca Gap white bath       Image and integrated washer/dryer to apartments       Image and integrated washer/dryer to apartments         Roca Gap white bath       Image and integrated washer/dryer to apartments       Image and integrated washer/dryer to apartments         Rocaro – Porcelanosa full-height tiling to all walls       Image and integrated washer/dryer       Image and integrated and integrated for the walls         Bathroom – Thermostatic shower and screen       Image and integrated for the walls       Image and integrated for the walls         Chrome Heated Towel Radiators to Bathroom and En suite/s       Image and integrated for the walls and the providing hot water       Image and integrated for the walls         Fully programmable central heating providing hot water       Image and integrated for the walls and prove and screen       Image and integrated for the walls and the prove an                                                                                                                                                                                                                                                                                                                                                                                                                                                         | Glass splashback behind hob                                                                               | ✓            |
| AEG integrated washing machine       ·         AEG integrated washer/dryer to apartments       ·         Bathrooms, en suites, utility and cloakrooms       ·         Roca Gap white bath       ·         Ideal Standard taps       ·         Cloakroom - Porcelanosa half-height tiling to all walls       ·         Bathroom - Porcelanosa full-height tiling to bath and half-height tiling to all other walls       ·         Bathroom - Porcelanosa full-height tiling to shower enclosure and half height tiling to all other walls       ·         En suite/s - Porcelanosa full-height tiling to shower enclosure and half height tiling to all other walls       ·         Chrome Heated Towel Radiators to Bathroom and En suite/s       ·         Central heating/hot water system       ·         Fully programmable central heating providing hot water       ·         White thermostatic controlled radiators       ·         Underfloor heating to apartments       ·         Mains pressure hot water system providing plumbing free roof space       ·         Cavity wall insulation       ·         Loft insulation in line with building regulations       ·         Energy-efficient features       ·         Write Heat Pumps       ·                                                                                                                                                                                                                                                                                                                                                                                                                                                                                                                                                                                                                                                                                                                                                                                                                           | AEG integrated fridge/freezer                                                                             | ✓            |
| AEG integrated washing indufinite       Image: and the set of the set  | AEG integrated dishwasher                                                                                 | ✓            |
| Bathrooms, en suites, utility and cloakrooms         Roca Gap white bath       ·         Ideal Standard taps       ·         Ideal Standard taps       ·         Cloakroom - Porcelanosa half-height tiling to all walls       ·         Bathroom - Porcelanosa full-height tiling to bath and half-height tiling to all other walls       ·         Bathroom - Porcelanosa full-height tiling to bath and half-height tiling to all other walls       ·         Bathroom - Thermostatic shower and screen       ·         En suite/s - Porcelanosa full-height tiling to shower enclosure and half height tiling to all other walls       ·         Chrome Heated Towel Radiators to Bathroom and En suite/s       ·         Fully programmable central heating providing hot water       ·         White thermostatic controlled radiators       ·         Underfloor heating to apartments       ·         Mains pressure hot water system providing plumbing free roof space       ·         Cavity wall insulation       ·         Lof insulation in line with building regulations       ·         Energy-efficient features       ·         Air Source Heat Pumps       ·                                                                                                                                                                                                                                                                                                                                                                                                                                                                                                                                                                                                                                                                                                                                                                                                                                                                                                       | AEG integrated washing machine                                                                            | ✓            |
| Roca Gap white bath       ·         Ideal Standard taps       ·         Cloakroom - Porcelanosa half-height tiling to all walls       ·         Bathroom - Porcelanosa hull-height tiling to bath and half-height tiling to all other walls       ·         Bathroom - Thermostatic shower and screen       ·         En suite/s - Porcelanosa full-height tiling to shower enclosure and half height tiling to all other walls       ·         Chrome Heated Towel Radiators to Bathroom and En suite/s       ·         Central heating/hot water system       ·         Fully programmable central heating providing hot water       ·         White thermostatic controlled radiators       ·         Underfloor heating to apartments       ·         Mains pressure hot water system providing plumbing free roof space       ·         Cavity wall insulation       ·         Loft insulation in line with building regulations       ·         Energy-efficient features       ·         Kar Source Heat Pumps       ·                                                                                                                                                                                                                                                                                                                                                                                                                                                                                                                                                                                                                                                                                                                                                                                                                                                                                                                                                                                                                                                          | AEG integrated washer/dryer to apartments                                                                 | ✓            |
| Roca Gap white bath       ·         Ideal Standard taps       ·         Cloakroom - Porcelanosa half-height tiling to all walls       ·         Bathroom - Porcelanosa hull-height tiling to bath and half-height tiling to all other walls       ·         Bathroom - Thermostatic shower and screen       ·         En suite/s - Porcelanosa full-height tiling to shower enclosure and half height tiling to all other walls       ·         Chrome Heated Towel Radiators to Bathroom and En suite/s       ·         Central heating/hot water system       ·         Fully programmable central heating providing hot water       ·         White thermostatic controlled radiators       ·         Underfloor heating to apartments       ·         Mains pressure hot water system providing plumbing free roof space       ·         Cavity wall insulation       ·         Loft insulation in line with building regulations       ·         Energy-efficient features       ·         Kar Source Heat Pumps       ·                                                                                                                                                                                                                                                                                                                                                                                                                                                                                                                                                                                                                                                                                                                                                                                                                                                                                                                                                                                                                                                          | Bathrooms, en suites, utility and cloakrooms                                                              |              |
| International caps       Image: Constraint of taps         Cloakroom - Porcelanosa half-height tiling to all walls       Image: Constraint of taps         Bathroom - Porcelanosa full-height tiling to bath and half-height tiling to all other walls       Image: Constraint of taps         Bathroom - Thermostatic shower and screen       Image: Constraint of taps         En suite/s - Porcelanosa full-height tiling to shower enclosure and half height tiling to all other walls       Image: Constraint of taps         Chrome Heated Towel Radiators to Bathroom and En suite/s       Image: Constraint of taps       Image: Constraint of taps         Fully programmable central heating providing hot water       Image: Constraint of taps       Image: Constraint of taps         White thermostatic controlled radiators       Image: Constraint of taps       Image: Constraint of taps         Mains pressure hot water system providing plumbing free roof space       Image: Constraint of taps       Image: Constraint of taps         Cavity wall insulation       Image: Constraint of taps       Image: Constraint of taps       Image: Constraint of taps         Energy-efficient features       Image: Constraint of taps       Image: Constraint of taps       Image: Constraint of taps         Kir Source Heat Pumps       Image: Constraint of taps       Image: Constraint of taps       Image: Constraint of taps                                                                                                                                                                                                                                                                                                                                                                                                                                                                                                                                                                                                                                   | Roca Gap white bath                                                                                       | ✓            |
| Bathroom - Porcelanosa full-height tiling to bath and half-height tiling to all other walls          Bathroom - Thermostatic shower and screen          En suite/s - Porcelanosa full-height tiling to shower enclosure and half height tiling to all other walls          En suite/s - Porcelanosa full-height tiling to shower enclosure and half height tiling to all other walls          Chrome Heated Towel Radiators to Bathroom and En suite/s          Central heating/hot water system          Fully programmable central heating providing hot water          White thermostatic controlled radiators          Underfloor heating to apartments          Mains pressure hot water system providing plumbing free roof space          Cavity wall insulation          Loft insulation in line with building regulations          Encrgy-efficient features          Air Source Heat Pumps                                                                                                                                                                                                                                                                                                                                                                                                                                                                                                                                                                                                                                                                                                                                                                                                                                                                                                                                                                                                                                                                                                                                                                                   | Ideal Standard taps                                                                                       | ✓            |
| Bathroom - Thermostatic shower and screen       ·         En suite/s - Porcelanosa full-height tiling to shower enclosure and half height tiling to all other walls       ·         Chrome Heated Towel Radiators to Bathroom and En suite/s       ·         Central heating/hot water system       ·         Fully programmable central heating providing hot water       ·         White thermostatic controlled radiators       ·         Underfloor heating to apartments       ·         Mains pressure hot water system providing plumbing free roof space       ·         Cavity wall insulation       ·         Loft insulation in line with building regulations       ·         Energy-efficient features       ·         Air Source Heat Pumps       ·                                                                                                                                                                                                                                                                                                                                                                                                                                                                                                                                                                                                                                                                                                                                                                                                                                                                                                                                                                                                                                                                                                                                                                                                                                                                                                                      | Cloakroom – Porcelanosa half-height tiling to all walls                                                   | ✓            |
| En suite/s - Porcelanosa full-height tiling to shower enclosure and half height tiling to all other walls       ✓         En suite/s - Porcelanosa full-height tiling to shower enclosure and half height tiling to all other walls       ✓         Chrome Heated Towel Radiators to Bathroom and En suite/s       ✓         Central heating/hot water system       ✓         Fully programmable central heating providing hot water       ✓         White thermostatic controlled radiators       ✓         Underfloor heating to apartments       ✓         Mains pressure hot water system providing plumbing free roof space       ✓         Cavity wall insulation       ✓         Loft insulation in line with building regulations       ✓         Energy-efficient features       ✓         Air Source Heat Pumps       ✓                                                                                                                                                                                                                                                                                                                                                                                                                                                                                                                                                                                                                                                                                                                                                                                                                                                                                                                                                                                                                                                                                                                                                                                                                                                      | Bathroom – Porcelanosa full-height tiling to bath and half-height tiling to all other walls               | ~            |
| Ensure/s = Porcenariosa full-fleght tilling to shower enclosure and han height tilling to an other wans       Image: Constraint of the stress of | Bathroom – Thermostatic shower and screen                                                                 | ~            |
| Central heating/hot water system         Fully programmable central heating providing hot water       ✓         White thermostatic controlled radiators       ✓         Underfloor heating to apartments       ✓         Mains pressure hot water system providing plumbing free roof space       ✓         Cavity wall insulation       ✓         Loft insulation in line with building regulations       ✓         Energy-efficient features       ✓         Air Source Heat Pumps       ✓                                                                                                                                                                                                                                                                                                                                                                                                                                                                                                                                                                                                                                                                                                                                                                                                                                                                                                                                                                                                                                                                                                                                                                                                                                                                                                                                                                                                                                                                                                                                                                                           | En suite/s - Porcelanosa full-height tiling to shower enclosure and half height tiling to all other walls | ~            |
| Fully programmable central heating providing hot water ✓   White thermostatic controlled radiators ✓   Underfloor heating to apartments ✓   Mains pressure hot water system providing plumbing free roof space ✓   Cavity wall insulation ✓   Loft insulation in line with building regulations ✓   Energy-efficient features ✓                                                                                                                                                                                                                                                                                                                                                                                                                                                                                                                                                                                                                                                                                                                                                                                                                                                                                                                                                                                                                                                                                                                                                                                                                                                                                                                                                                                                                                                                                                                                                                                                                                                                                                                                                        | Chrome Heated Towel Radiators to Bathroom and En suite/s                                                  |              |
| White thermostatic controlled radiators       ✓         Underfloor heating to apartments       ✓         Mains pressure hot water system providing plumbing free roof space       ✓         Cavity wall insulation       ✓         Loft insulation in line with building regulations       ✓         Air Source Heat Pumps       ✓                                                                                                                                                                                                                                                                                                                                                                                                                                                                                                                                                                                                                                                                                                                                                                                                                                                                                                                                                                                                                                                                                                                                                                                                                                                                                                                                                                                                                                                                                                                                                                                                                                                                                                                                                     | Central heating/hot water system                                                                          |              |
| Underfloor heating to apartments       ✓         Mains pressure hot water system providing plumbing free roof space       ✓         Cavity wall insulation       ✓         Loft insulation in line with building regulations       ✓         Energy-efficient features       ✓         Air Source Heat Pumps       ✓                                                                                                                                                                                                                                                                                                                                                                                                                                                                                                                                                                                                                                                                                                                                                                                                                                                                                                                                                                                                                                                                                                                                                                                                                                                                                                                                                                                                                                                                                                                                                                                                                                                                                                                                                                   | Fully programmable central heating providing hot water                                                    | ~            |
| Mains pressure hot water system providing plumbing free roof space       ✓         Cavity wall insulation       ✓         Loft insulation in line with building regulations       ✓         Energy-efficient features       ✓         Air Source Heat Pumps       ✓                                                                                                                                                                                                                                                                                                                                                                                                                                                                                                                                                                                                                                                                                                                                                                                                                                                                                                                                                                                                                                                                                                                                                                                                                                                                                                                                                                                                                                                                                                                                                                                                                                                                                                                                                                                                                    | White thermostatic controlled radiators                                                                   | ✓            |
| Main's pressure not water system providing plantbing neeroor space     ✓       Cavity wall insulation     ✓       Loft insulation in line with building regulations     ✓       Energy-efficient features     ✓       Air Source Heat Pumps     ✓                                                                                                                                                                                                                                                                                                                                                                                                                                                                                                                                                                                                                                                                                                                                                                                                                                                                                                                                                                                                                                                                                                                                                                                                                                                                                                                                                                                                                                                                                                                                                                                                                                                                                                                                                                                                                                      | Underfloor heating to apartments                                                                          | ~            |
| Loft insulation in line with building regulations           Energy-efficient features         Air Source Heat Pumps                                                                                                                                                                                                                                                                                                                                                                                                                                                                                                                                                                                                                                                                                                                                                                                                                                                                                                                                                                                                                                                                                                                                                                                                                                                                                                                                                                                                                                                                                                                                                                                                                                                                                                                                                                                                                                                                                                                                                                    | Mains pressure hot water system providing plumbing free roof space                                        | ~            |
| Energy-efficient features       Air Source Heat Pumps                                                                                                                                                                                                                                                                                                                                                                                                                                                                                                                                                                                                                                                                                                                                                                                                                                                                                                                                                                                                                                                                                                                                                                                                                                                                                                                                                                                                                                                                                                                                                                                                                                                                                                                                                                                                                                                                                                                                                                                                                                  | Cavity wall insulation                                                                                    | ~            |
| Air Source Heat Pumps                                                                                                                                                                                                                                                                                                                                                                                                                                                                                                                                                                                                                                                                                                                                                                                                                                                                                                                                                                                                                                                                                                                                                                                                                                                                                                                                                                                                                                                                                                                                                                                                                                                                                                                                                                                                                                                                                                                                                                                                                                                                  | Loft insulation in line with building regulations                                                         | $\checkmark$ |
|                                                                                                                                                                                                                                                                                                                                                                                                                                                                                                                                                                                                                                                                                                                                                                                                                                                                                                                                                                                                                                                                                                                                                                                                                                                                                                                                                                                                                                                                                                                                                                                                                                                                                                                                                                                                                                                                                                                                                                                                                                                                                        | Energy-efficient features                                                                                 |              |
| Thermal lintel                                                                                                                                                                                                                                                                                                                                                                                                                                                                                                                                                                                                                                                                                                                                                                                                                                                                                                                                                                                                                                                                                                                                                                                                                                                                                                                                                                                                                                                                                                                                                                                                                                                                                                                                                                                                                                                                                                                                                                                                                                                                         | Air Source Heat Pumps                                                                                     | ~            |
|                                                                                                                                                                                                                                                                                                                                                                                                                                                                                                                                                                                                                                                                                                                                                                                                                                                                                                                                                                                                                                                                                                                                                                                                                                                                                                                                                                                                                                                                                                                                                                                                                                                                                                                                                                                                                                                                                                                                                                                                                                                                                        | Thermal lintel                                                                                            | $\checkmark$ |
| Triple glazing                                                                                                                                                                                                                                                                                                                                                                                                                                                                                                                                                                                                                                                                                                                                                                                                                                                                                                                                                                                                                                                                                                                                                                                                                                                                                                                                                                                                                                                                                                                                                                                                                                                                                                                                                                                                                                                                                                                                                                                                                                                                         | Triple glazing                                                                                            | $\checkmark$ |
| Solar panels 🗸                                                                                                                                                                                                                                                                                                                                                                                                                                                                                                                                                                                                                                                                                                                                                                                                                                                                                                                                                                                                                                                                                                                                                                                                                                                                                                                                                                                                                                                                                                                                                                                                                                                                                                                                                                                                                                                                                                                                                                                                                                                                         | Solar panels                                                                                              | $\checkmark$ |
| Electric car charging point 🗸                                                                                                                                                                                                                                                                                                                                                                                                                                                                                                                                                                                                                                                                                                                                                                                                                                                                                                                                                                                                                                                                                                                                                                                                                                                                                                                                                                                                                                                                                                                                                                                                                                                                                                                                                                                                                                                                                                                                                                                                                                                          | Electric car charging point                                                                               | $\checkmark$ |