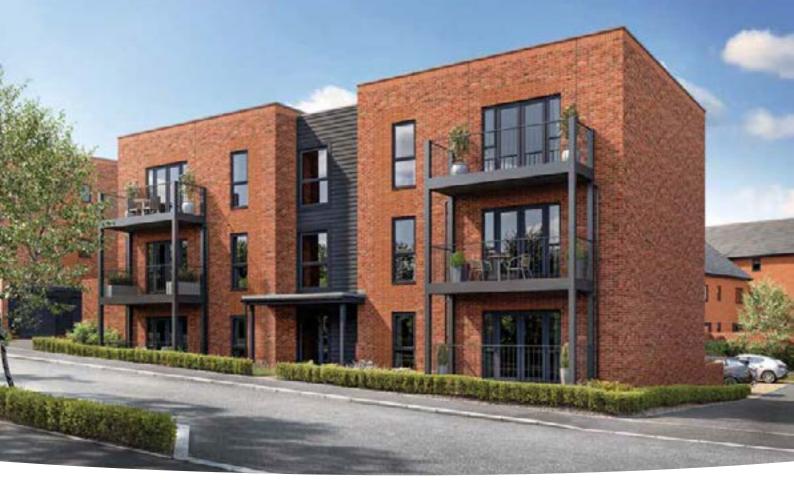

1** 4.14m × 2.75m

**Total Internal Area** 568 sq. ft. / 52 sq. m.



**PLOTS 166 & 170** Kitchen/Living/Dining Area 5.96m × 4.93m 19'7" × 16'2"

**Bedroom 1** 4.39m × 2.90m

**Total Internal Area** 553 sq. ft. / 50.2 sq. m.

### Discover more about this development

13'7" × 9'0"



14'5" × 9'6"



### **Braywick House**

**1 & 2 BEDROOM APARTMENTS** 







| 161    |     |
|--------|-----|
| 162    | 163 |
| CROUNU |     |

**PLOTS 167 & 171 Kitchen/Living/Dining Area** 5.59m × 4.40m 18'4" ×

| 5.59m × 4.40m | 18'4" × 14'5" |
|---------------|---------------|
| Bedroom 1     |               |
| 3.46m × 3.35m | 11'4" × 11'0" |
| Bedroom 2     |               |
| 4.40m × 2.75m | 14'5" × 9'0"  |

**Total Internal Area** 799 sq. ft. / 74 sq. m.

#### Discover more about this development





### Harvest House

**2 BEDROOM APARTMENTS** 





#### PLOTS 10, 12 & 14 Kitchen/Living/Dining Area

5.92m × 4.57m 19'5" × 15'0"

Bedroom 1

3.32m × 3.05m 10'11" × 10'0" Bedroom 2 max.

4.57m × 2.80m 15'0" × 9'2"

**Total Internal Area** 757 sq. ft. / 70.3 sq. m.

### Discover more about this development



**PLOTS 11, 13 & 15 Kitchen/Living/Dining Area** 5.92m × 4.57m 19'5" × 15'0"

**Bedroom 1** 3.32m × 3.05m 10'11" × 10'0"

**Bedroom 2** max. 4.57m × 2.80m

15'0" × 9'2"

**Total Internal Area** 757 sq. ft ./ 70.3 sq. m.



The floor plans depict a typical layout of this house type. For exact plot specification, details of external and internal finishes, dimensions and floor plan differences consult your Sales Executive. The sq ft/sq m stated is the net sales area described in the RICS