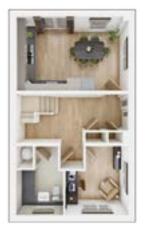

### The Tetford

3 BEDROOM HOME, TOTAL 1,021 sq. ft. / 95 sq. m.



#### **GROUND FLOOR**

**Kitchen/Dining Area** 4.89m × 3.23m 16'1" × 10'7"

**Living Room** 3.81m × 3.23m

12'6" × 10'7"



#### FIRST FLOOR

 Bedroom 1

 3.18m min. × 2.75m
 10'5" min. × 9'0"

 Bedroom 2

 3.41m × 3.06m
 11'2" × 10'1"

**Bedroom 3** 2.96m × 2.53m 9'9" × 8'4"

### Discover more about this development





### The Owlton

3 BEDROOM HOME, TOTAL 1,225 sq. ft. / 114 sq. m.



 GROUND FLOOR

 Kitchen

 4.76m × 2.51m

 15'7" × 8'3"

 Dining/Living Area

 4.71m × 4.06m

 15'6" × 13'4"



 FIRST FLOOR

 Bedroom 2

 4.17m × 3.13m

 15'6" × 10'4"

 Bedroom 3

3.32m × 2.54m 10'11" × 8'4"



SECOND FLOOR Bedroom 1 3.70m × 3.42m

12'2" × 11'3"







### The Densdale

3 BEDROOM HOME, TOTAL 1,390 sq. ft. / 129 sq. m.



 GROUND FLOOR

 Kitchen/Dining Area

 4.96m × 3.28m
 16'3" × 10'9"

 Study

 3.05m × 2.77m
 10'10" × 9'11"



 FIRST FLOOR

 Living Room

 4.96m × 3.36m
 16'3" × 10'10"

 Bedroom 3

 4.96m × 3.06m
 16'3" × 10'1"



 SECOND FLOOR

 Bedroom 1

 4.53m × 3.43m
 14'10" × 11'0"

 Bedroom 2

 4.53m × 3.09m
 14'10" × 10'2"







### **The Brilbury**

3 BEDROOM HOME PLUS STUDY, TOTAL 1,405 sq. ft. / 130.5 sq. m.





**GROUND FLOOR Kitchen/Dining Area** 4.94m × 3.37m min. 16'3" × 11'1" min.

**Snug** 3.07m × 2.69m 10'1" × 8'10"

| FIRST FLOOR   |               |
|---------------|---------------|
| Living Room   |               |
| 4.94m × 3.01m | 16'3" × 9'11" |
| Bedroom 2     |               |
| 3.55m × 2.82m | 11'8" × 9'3"  |



SECOND FLOOR

| Bedroom 1 max.                    |