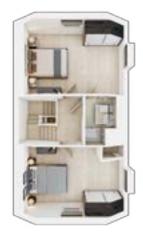

room 1

 3.18m min. × 2.75m
 10'5" min. × 9'0"

 Bedroom 2

 3.41m × 3.06m
 11'2" × 10'1"

**Bedroom 3** 2.96m × 2.53m 9'9" × 8'4"

### Discover more about this development





### The Owlton

3 BEDROOM HOME, TOTAL 1,225 sq. ft. / 114 sq. m.



 GROUND FLOOR

 Kitchen

 4.76m × 2.51m

 15'7" × 8'3"

 Dining/Living Area

 4.71m × 4.06m

 15'6" × 13'4"



 FIRST FLOOR

 Bedroom 2

 4.17m × 3.13m

 15'6" × 10'4"

 Bedroom 3

3.32m × 2.54m 10'11" × 8'4"



SECOND FLOOR Bedroom 1 3.70m × 3.42m

12'2" × 11'3"







### The Densdale

3 BEDROOM HOME, TOTAL 1,390 sq. ft. / 129 sq. m.



 GROUND FLOOR

 Kitchen/Dining Area

 4.96m × 3.28m
 16'3" × 10'9"

 Study

 3.05m × 2.77m
 10'10" × 9'11"



 FIRST FLOOR

 Living Room

 4.96m × 3.36m
 16'3" × 10'10"

 Bedroom 3

 4.96m × 3.06m
 16'3" × 10'1"



 SECOND FLOOR

 Bedroom 1

 4.53m × 3.43m
 14'10" × 11'0"

 Bedroom 2

 4.53m × 3.09m
 14'10" × 10'2"







### **The Brilbury**

3 BEDROOM HOME PLUS STUDY, TOTAL 1,405 sq. ft. / 130.5 sq. m.





**GROUND FLOOR Kitchen/Dining Area** 4.94m × 3.37m min. 16'3" × 11'1" min.

**Snug** 3.07m × 2.69m 10'1" × 8'10"

| FIRST FLOOR   |               |
|---------------|---------------|
| Living Room   |               |
| 4.94m × 3.01m | 16'3" × 9'11" |
| Bedroom 2     |               |
| 3.55m × 2.82m | 11'8" × 9'3"  |



SECOND FLOOR

| Bedroom 1 max.                    |              |
|-----------------------------------|--------------|
| 3.10m × 2.86m                     | 10'2" × 9'5" |
| <b>Bedroom 3</b><br>3.35m × 2.55m | 11'8" × 8'4" |
| Study                             | 110 ^04      |