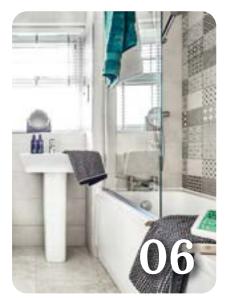

#### Bathrooms, en suites $^{\dagger}$ and shower rooms $^{\dagger}$

Modern white sanitaryware, including toilet, basin and bath with chrome Ideal Standard taps give your main bathroom a clean look. The same sanitaryware is fitted in en suites and shower rooms which also benefit from an Aqualisa shower and glass enclosure.

For a distinct look, we offer a varied range of half height Porcelanosa ceramic wall tiles for you to choose from to make your bathroom and en suite stand out from the crowd.