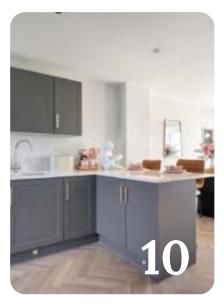

#### Kitchens

All of our kitchens are fitted with beautiful units and worktops and you can choose your preferred style and colour to create your perfect cooking and entertaining space.

A range of accessories including stylish splashbacks, a stainless steel sink and Zeno Taps, and lighting give your kitchen a clean, contemporary finish. You'll get a modern, energy efficient AEG oven with builtin induction hob and integrated hood.