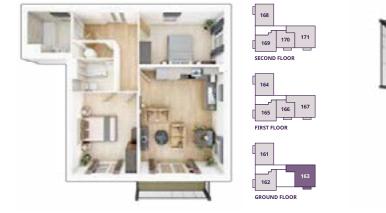

hows a typical Taylor Wimpey home of this type, but there are, however, variances from site to site. External materials, finishes, landscaping and the position of garages (where provided) may vary throughout the development. Properties may also be built handed (mirror image). Images may include optional upgrades at an additional cost. Please ask for further details. Please speak to our Sales Executives regarding the tenure of our new homes. 59883 / March 2025.

16



### **Kimber House**

**1 & 2 BEDROOM APARTMENTS** 



#### PLOTS 40, 43 & 46

**Kitchen/Living/Dining Area** 5.95m × 4.26m 19'5" × 14'0"

Bedroom 1

3.65m × 2.85m 12'0" × 9'4"

**Total Internal Area** 545 sq. ft. / 50 sq. m.

### Discover more about this development





### **Braywick House**

**1 & 2 BEDROOM APARTMENTS** 



**PLOT 163** Kitchen/Living/Dining Area 5.59m × 4.40m 18'4" × 14'5"

**Bedroom 1** 4.24m × 3.35m 13'11" × 11'0"

**Bedroom 2** 4.40m × 2.75m

14'5" × 9'0"

**Total Internal Area** 768 sq. ft. / 71 sq. m.

### Discover more about this development





PLOTS 161, 164 & 168

**Kitchen/Living/Dining Area** 6.14m × 4.18m 20'2" × 13'9"

**Bedroom 1** 4.04m × 2.75m 13'3" × 9'0"

**Bedroom 2** 3.50m × 2.49m

11'6" × 8'2"

**Total Internal Area** 

657 sq. ft. / 61 sq. m.





### **Braywick House**

**1 & 2 BEDROOM APARTMENTS** 





**PLOTS 162, 165 & 169 Kitchen/Living/Dining Area** 6.10m × 3.74m 20'0" × 12'3"

**Bedroom 1** 4.14m × 2.75m

**Total Internal Area** 568 sq. ft. / 52 sq. m.



**PLOTS 166 & 170** Kitchen/Living/Dining Area 5.96m × 4.93m 19'7" × 16'2"

**Bedroom 1** 4.39m × 2.90m