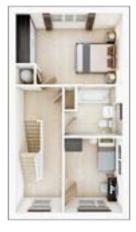

# **Specification of our homes**

| Integrated kitchen with a selection of doors         ·           Laminate worktop and upstand         ·           Ascona 1.5 bowl stainless steel owen (house-type specific)         ·           AEG Single/Double stainless steel owen (house-type specific)         ·           Stainless steel chinney extractor hood         ·           AEG 7 ring induction (house-type specific)         ·           AEG 5 ring induction hob (house-type specific)         ·           AEG 5 ring induction hob (house-type specific)         ·           AEG integrated dishwasher         ·           AEG integrated dishwasher         ·           AEG integrated washing machine         ·           AEG integrated washing machine         ·           Bathrooms, en suites, utility and cloakerooms         ·           Cloakroom - Porcelanosa half-height tiling to all walls         ·           Bathroom - Porcelanosa full-height tiling to all walls         ·           Bathroom - Thermostatic shower and screen         ·           Buthroom - Porcelanosa full-height tiling to all walls         ·           Buthroom - Porcelanosa full-height tiling to all walls         ·           Buthroom - Porcelanosa full-height tiling to all walls         ·           Dily programmabile central heating providing hot water         ·           Upderfloor heating t                                                                                                                                                                                                                                                                                                                                                                                                                                                                                                                                                                                                                                                                                                            | Kitchens                                                                                                  |              |
|----------------------------------------------------------------------------------------------------------------------------------------------------------------------------------------------------------------------------------------------------------------------------------------------------------------------------------------------------------------------------------------------------------------------------------------------------------------------------------------------------------------------------------------------------------------------------------------------------------------------------------------------------------------------------------------------------------------------------------------------------------------------------------------------------------------------------------------------------------------------------------------------------------------------------------------------------------------------------------------------------------------------------------------------------------------------------------------------------------------------------------------------------------------------------------------------------------------------------------------------------------------------------------------------------------------------------------------------------------------------------------------------------------------------------------------------------------------------------------------------------------------------------------------------------------------------------------------------------------------------------------------------------------------------------------------------------------------------------------------------------------------------------------------------------------------------------------------------------------------------------------------------------------------------------------------------------------------------------------------------------------------------------------------------------------------------------------------|-----------------------------------------------------------------------------------------------------------|--------------|
| Laminate worktop and upstand         ·           Ascona 1.5 bowl stainless steel owen (house-type specific)         ·           AEG Single/Double stainless steel owen (house-type specific)         ·           Stainless steel chimney extractor hood         ·           AEG 4 ring induction (house-type specific)         ·           AEG 5 ring induction hob (house-type specific)         ·           Glass splashback behind hob         ·           AEG integrated fridge/freezer         ·           AEG integrated dishwasher         ·           AEG integrated washing machine         ·           AEG integrated washing machine         ·           Bathrooms, en suites, utility and cloakrooms         ·           Cloakroom - Porcelanosa half-height tiling to all walls         ·           Bathroom - Porcelanosa full-height tiling to all walls         ·           Bathroom - Porcelanosa full-height tiling to all walls         ·           Bathroom - Porcelanosa full-height tiling to all walls         ·           Bathroom - Porcelanosa full-height tiling to all walls         ·           Bathroom - Porcelanosa full-height tiling to all walls         ·           Chrome Heated Towel Radiators to Bathroom and En suite/s         ·           Chrome Heated Towel Radiators to Bathroom and En suite/s         ·           Underfloo                                                                                                                                                                                                                                                                                                                                                                                                                                                                                                                                                                                                                                                                                                            | Integrated kitchen with a selection of doors                                                              | ~            |
| Accoma 1.5 bowl stainless steel sink with mixer tap     ·       AEG Singler/Double stainless steel oven (house-type specific)     ·       Stainless steel chinney extractor hood     ·       AEG 4 ring induction (house-type specific)     ·       AEG 5 ring induction hob (house-type specific)     ·       Glass splashback behind hob     ·       AEG integrated fridge/freezer     ·       AEG integrated dishwasher     ·       AEG integrated washing machine     ·       AEG integrated washer/dryer to apartments     ·       Bathrooms, en suites, utility and cloakrooms     ·       Cloakroom - Porcelanosa half-height tiling to all walls     ·       Bathroom - Porcelanosa full-height tiling to bath and half-height tiling to all other walls     ·       Bathroom - Porcelanosa full-height tiling to shower enclosure and half height tiling to all other walls     ·       Bathroom - Porcelanosa full-height tiling to shower enclosure and half height tiling to all other walls     ·       En suiter's - Porcelanosa full-height tiling to shower enclosure and half height tiling to all other walls     ·       Porcelanosa full-height tiling to shower enclosure and half height tiling to all other walls     ·       En suiter's - Porcelanosa full-height tiling to shower enclosure and half height tiling to all other walls     ·       Porcelanosa full-height tiling to shower enclosure and half height tiling to all other walls     ·       Chrome Heat                                                                                                                                                                                                                                                                                                                                                                                                                                                                                                                                                                                       |                                                                                                           | ✓            |
| ALG Janger Joudia adaitines a stee ore (induce type specific)       Image add type specific)         Stainless steel chimney extractor hood       Image add type specific)         AEG 5 ring induction hob (house-type specific)       Image add type specific)         AEG 5 ring induction hob (house-type specific)       Image add type specific)         AEG 5 ring induction hob (house-type specific)       Image add type specific)         AEG integrated dishwasher       Image add type specific)         AEG integrated dishwasher       Image add type specific)         AEG integrated washing machine       Image add type specific)         Bathrooms, en suites, utility and cloakrooms       Image add type to apartments         Bathroom - Porcelanosa half-height tiling to all walls       Image add type                                                                                                                                                                                                                                                                                                                            | Ascona 1.5 bowl stainless steel sink with mixer tap                                                       | ✓            |
| Stainless steel chimmey extractor hood        AEG 4 ring induction (house-type specific)        AEG 5 ring induction hob (house-type specific)        Glass splashback behind hob        AEG integrated fridge/freezer        AEG integrated dishwasher        AEG integrated washing machine        AEG integrated washer/(yer to apartments        Bathrooms, en suites, utility and cloakrooms        Roca Gap white bath        Ideal Standard taps        Cloakroom - Porcelanosa half-height tiling to all walls        Bathroom - Porcelanosa half-height tiling to bath and half-height tiling to all other walls        Bathroom - Thermostatic shower and screen        Chrome Heated Towel Radiators to Bathroom and En suite/s        Churdefloor heating / hot water system        White thermostatic controlled radiators        White thermostatic controlled radiators        White thermostatic ontrolled radiators        White thermostatic ontrolled radiators        Cavity wall insulation        Loft insulation in line with building regulations        Ensures_perficient features        Water Karter Keuteres        Water Karter Keuteres        Chrome Heated Towel                                                                                                                                                                                                                                                                                                                                                                                                                                                                                                                                                                                                                                                                                                                                                                                                                                                                                      | AEG Single/Double stainless steel oven (house-type specific)                                              | ✓            |
| AEG 4 ring induction (house-type specific)        AEG 5 ring induction hob (house-type specific)        Glass splashback behind hob        AEG integrated fridge/freezer        AEG integrated dishwasher        AEG integrated dishwasher        AEG integrated dishwasher        AEG integrated washing machine        AEG integrated washer/dryer to apartments        Bathrooms, en suites, utility and cloakrooms        Raca Gap white bath        Ideal Standard taps        Cloakroom - Porcelanosa half-height tiling to all walls        Bathroom - Porcelanosa full-height tiling to all walls        Bathroom - Thermostatic shower and screen        Full y programmable central heating providing hot water        White thermostatic controlled radiators        White thermostatic controlled radiators        Cavity wall insulation        Mains pressure hot water system providing plumbing free roof space        Cavity wall insulation        Lof insulation in line with building regulations                                                                                                                                                                                                                                                                                                                                                                                                                                                                                                                                                                                                                                                                                                                                                                                                                                                                                                                                                                                                                                                                  |                                                                                                           | ✓            |
| AEG 5 ring induction hob (house-type specific)          Glass splashback behind hob          AEG integrated fridge/freezer          AEG integrated dishwasher          AEG integrated dishwasher          AEG integrated washer/dryer to apartments          Bathrooms, en suites, utility and cloakrooms          Reca Gap white bath          Ideal Standard taps          Cloakroom – Porcelanosa half-height tiling to all walls          Bathroom – Porcelanosa half-height tiling to bath and half-height tiling to all other walls          Bathroom – Porcelanosa full-height tiling to shower enclosure and half height tiling to all other walls          Chrome Heated Towel Radiators to Bathroom and En suite/s          Chrome Heated Towel Radiators to Bathroom and En suite/s          Uuderfloor heating to apartments          Mains pressure hot water system providing hot water          White thermostatic controlled radiators          Cavity wall insulation          Lof insulation in line with building regulations          Scarity et al Pumps                                                                                                                                                                                                                                                                                                                                                                                                                                                                                                                                                                                                                                                                                                                                                                                                                                                                                                                                                                                                          |                                                                                                           | ✓            |
| Glass splashback behind hob          AEG integrated fridge/freezer          AEG integrated dishwasher          AEG integrated washing machine          AEG integrated washer/dryer to apartments          Bathrooms, en suites, utility and cloakrooms          Roca Gap white bath          Itdeal Standard taps          Cloakroom - Porcelanosa half-height tiling to all walls          Bathroom - Porcelanosa full-height tiling to bath and half-height tiling to all other walls          Bathroom - Porcelanosa full-height tiling to bath and half-height tiling to all other walls          Bathroom - Porcelanosa full-height tiling to bath and half-height tiling to all other walls          Chorem Heated Towel Radiators to Bathroom and En suite/s          Curtral heating /hot water system          Fully programmable central heating providing hot water          White thermostatic controlled radiators          Mains pressure hot water system providing plumbing free roof space          Cavity wall insulation          Loft insulation in line with building regulations          Energy-efficient features          Kergy efficient features                                                                                                                                                                                                                                                                                                                                                                                                                                                                                                                                                                                                                                                                                                                                                                                                                                                                                                            |                                                                                                           | ✓            |
| AEG integrated intogenieted       Image and integrated intogenieted         AEG integrated washing machine       Image and integrated washer/dryer to apartments       Image and integrated washer/dryer to apartments         Bathrooms, en suites, utility and cloakrooms       Image and integrated washer/dryer to apartments       Image and integrated washer/dryer to apartments         Roca Gap white bath       Image and integrated washer/dryer to apartments       Image and integrated washer/dryer to apartments         Roca Gap white bath       Image and integrated washer/dryer to apartments       Image and integrated washer/dryer to apartments         Roca Gap white bath       Image and integrated washer/dryer to apartments       Image and integrated washer/dryer to apartments         Roca Gap white bath       Image and integrated washer/dryer to apartments       Image and integrated washer/dryer to apartments         Rocaro – Porcelanosa full-height tiling to all walls       Image and integrated washer/dryer       Image and integrated and integrated for the walls         Bathroom – Thermostatic shower and screen       Image and integrated for the walls       Image and integrated for the walls         Chrome Heated Towel Radiators to Bathroom and En suite/s       Image and integrated for the walls and the providing hot water       Image and integrated for the walls         Fully programmable central heating providing hot water       Image and integrated for the walls and prove and screen       Image and integrated for the walls and the prove an                                                                                                                                                                                                                                                                                                                                                                                                                                                         | Glass splashback behind hob                                                                               | ✓            |
| AEG integrated washing machine       ·         AEG integrated washer/dryer to apartments       ·         Bathrooms, en suites, utility and cloakrooms       ·         Roca Gap white bath       ·         Ideal Standard taps       ·         Cloakroom - Porcelanosa half-height tiling to all walls       ·         Bathroom - Porcelanosa full-height tiling to bath and half-height tiling to all other walls       ·         Bathroom - Porcelanosa full-height tiling to shower enclosure and half height tiling to all other walls       ·         En suite/s - Porcelanosa full-height tiling to shower enclosure and half height tiling to all other walls       ·         Chrome Heated Towel Radiators to Bathroom and En suite/s       ·         Central heating/hot water system       ·         Fully programmable central heating providing hot water       ·         White thermostatic controlled radiators       ·         Underfloor heating to apartments       ·         Mains pressure hot water system providing plumbing free roof space       ·         Cavity wall insulation       ·         Loft insulation in line with building regulations       ·         Energy-efficient features       ·         Write Heat Pumps       ·                                                                                                                                                                                                                                                                                                                                                                                                                                                                                                                                                                                                                                                                                                                                                                                                                           | AEG integrated fridge/freezer                                                                             | ✓            |
| AEG integrated washing indufinite       Image: and the set of the set  | AEG integrated dishwasher                                                                                 | ✓            |
| Bathrooms, en suites, utility and cloakrooms         Roca Gap white bath       ·         Ideal Standard taps       ·         Ideal Standard taps       ·         Cloakroom - Porcelanosa half-height tiling to all walls       ·         Bathroom - Porcelanosa full-height tiling to bath and half-height tiling to all other walls       ·         Bathroom - Porcelanosa full-height tiling to bath and half-height tiling to all other walls       ·         Bathroom - Thermostatic shower and screen       ·         En suite/s - Porcelanosa full-height tiling to shower enclosure and half height tiling to all other walls       ·         Chrome Heated Towel Radiators to Bathroom and En suite/s       ·         Fully programmable central heating providing hot water       ·         White thermostatic controlled radiators       ·         Underfloor heating to apartments       ·         Mains pressure hot water system providing plumbing free roof space       ·         Cavity wall insulation       ·         Lof insulation in line with building regulations       ·         Energy-efficient features       ·         Air Source Heat Pumps       ·                                                                                                                                                                                                                                                                                                                                                                                                                                                                                                                                                                                                                                                                                                                                                                                                                                                                                                       | AEG integrated washing machine                                                                            | ✓            |
| Roca Gap white bath       ·         Ideal Standard taps       ·         Cloakroom - Porcelanosa half-height tiling to all walls       ·         Bathroom - Porcelanosa hull-height tiling to bath and half-height tiling to all other walls       ·         Bathroom - Thermostatic shower and screen       ·         En suite/s - Porcelanosa full-height tiling to shower enclosure and half height tiling to all other walls       ·         Chrome Heated Towel Radiators to Bathroom and En suite/s       ·         Central heating/hot water system       ·         Fully programmable central heating providing hot water       ·         White thermostatic controlled radiators       ·         Underfloor heating to apartments       ·         Mains pressure hot water system providing plumbing free roof space       ·         Cavity wall insulation       ·         Loft insulation in line with building regulations       ·         Energy-efficient features       ·         Kar Source Heat Pumps       ·                                                                                                                                                                                                                                                                                                                                                                                                                                                                                                                                                                                                                                                                                                                                                                                                                                                                                                                                                                                                                                                          | AEG integrated washer/dryer to apartments                                                                 | ✓            |
| Roca Gap white bath       ·         Ideal Standard taps       ·         Cloakroom - Porcelanosa half-height tiling to all walls       ·         Bathroom - Porcelanosa hull-height tiling to bath and half-height tiling to all other walls       ·         Bathroom - Thermostatic shower and screen       ·         En suite/s - Porcelanosa full-height tiling to shower enclosure and half height tiling to all other walls       ·         Chrome Heated Towel Radiators to Bathroom and En suite/s       ·         Central heating/hot water system       ·         Fully programmable central heating providing hot water       ·         White thermostatic controlled radiators       ·         Underfloor heating to apartments       ·         Mains pressure hot water system providing plumbing free roof space       ·         Cavity wall insulation       ·         Loft insulation in line with building regulations       ·         Energy-efficient features       ·         Kar Source Heat Pumps       ·                                                                                                                                                                                                                                                                                                                                                                                                                                                                                                                                                                                                                                                                                                                                                                                                                                                                                                                                                                                                                                                          | Bathrooms, en suites, utility and cloakrooms                                                              |              |
| International caps       Image: Constraint of taps         Cloakroom - Porcelanosa half-height tiling to all walls       Image: Constraint of taps         Bathroom - Porcelanosa full-height tiling to bath and half-height tiling to all other walls       Image: Constraint of taps         Bathroom - Thermostatic shower and screen       Image: Constraint of taps         En suite/s - Porcelanosa full-height tiling to shower enclosure and half height tiling to all other walls       Image: Constraint of taps         Chrome Heated Towel Radiators to Bathroom and En suite/s       Image: Constraint of taps       Image: Constraint of taps         Fully programmable central heating providing hot water       Image: Constraint of taps       Image: Constraint of taps         White thermostatic controlled radiators       Image: Constraint of taps       Image: Constraint of taps         Mains pressure hot water system providing plumbing free roof space       Image: Constraint of taps       Image: Constraint of taps         Cavity wall insulation       Image: Constraint of taps       Image: Constraint of taps       Image: Constraint of taps         Energy-efficient features       Image: Constraint of taps       Image: Constraint of taps       Image: Constraint of taps         Kir Source Heat Pumps       Image: Constraint of taps       Image: Constraint of taps       Image: Constraint of taps                                                                                                                                                                                                                                                                                                                                                                                                                                                                                                                                                                                                                                   | Roca Gap white bath                                                                                       | ✓            |
| Bathroom - Porcelanosa full-height tiling to bath and half-height tiling to all other walls          Bathroom - Thermostatic shower and screen          En suite/s - Porcelanosa full-height tiling to shower enclosure and half height tiling to all other walls          En suite/s - Porcelanosa full-height tiling to shower enclosure and half height tiling to all other walls          Chrome Heated Towel Radiators to Bathroom and En suite/s          Central heating/hot water system          Fully programmable central heating providing hot water          White thermostatic controlled radiators          Underfloor heating to apartments          Mains pressure hot water system providing plumbing free roof space          Cavity wall insulation          Loft insulation in line with building regulations          Encrgy-efficient features          Air Source Heat Pumps                                                                                                                                                                                                                                                                                                                                                                                                                                                                                                                                                                                                                                                                                                                                                                                                                                                                                                                                                                                                                                                                                                                                                                                   | Ideal Standard taps                                                                                       | ✓            |
| Bathroom - Thermostatic shower and screen       ·         En suite/s - Porcelanosa full-height tiling to shower enclosure and half height tiling to all other walls       ·         Chrome Heated Towel Radiators to Bathroom and En suite/s       ·         Central heating/hot water system       ·         Fully programmable central heating providing hot water       ·         White thermostatic controlled radiators       ·         Underfloor heating to apartments       ·         Mains pressure hot water system providing plumbing free roof space       ·         Cavity wall insulation       ·         Loft insulation in line with building regulations       ·         Energy-efficient features       ·         Air Source Heat Pumps       ·                                                                                                                                                                                                                                                                                                                                                                                                                                                                                                                                                                                                                                                                                                                                                                                                                                                                                                                                                                                                                                                                                                                                                                                                                                                                                                                      | Cloakroom – Porcelanosa half-height tiling to all walls                                                   | ✓            |
| En suite/s - Porcelanosa full-height tiling to shower enclosure and half height tiling to all other walls       ✓         En suite/s - Porcelanosa full-height tiling to shower enclosure and half height tiling to all other walls       ✓         Chrome Heated Towel Radiators to Bathroom and En suite/s       ✓         Central heating/hot water system       ✓         Fully programmable central heating providing hot water       ✓         White thermostatic controlled radiators       ✓         Underfloor heating to apartments       ✓         Mains pressure hot water system providing plumbing free roof space       ✓         Cavity wall insulation       ✓         Loft insulation in line with building regulations       ✓         Energy-efficient features       ✓         Air Source Heat Pumps       ✓                                                                                                                                                                                                                                                                                                                                                                                                                                                                                                                                                                                                                                                                                                                                                                                                                                                                                                                                                                                                                                                                                                                                                                                                                                                      | Bathroom – Porcelanosa full-height tiling to bath and half-height tiling to all other walls               | ~            |
| Ensure/s = Porcenariosa full-fleght tilling to shower enclosure and han height tilling to an other wans       Image: Constraint of the stress of | Bathroom – Thermostatic shower and screen                                                                 | ~            |
| Central heating/hot water system         Fully programmable central heating providing hot water       ✓         White thermostatic controlled radiators       ✓         Underfloor heating to apartments       ✓         Mains pressure hot water system providing plumbing free roof space       ✓         Cavity wall insulation       ✓         Loft insulation in line with building regulations       ✓         Energy-efficient features       ✓         Air Source Heat Pumps       ✓                                                                                                                                                                                                                                                                                                                                                                                                                                                                                                                                                                                                                                                                                                                                                                                                                                                                                                                                                                                                                                                                                                                                                                                                                                                                                                                                                                                                                                                                                                                                                                                           | En suite/s - Porcelanosa full-height tiling to shower enclosure and half height tiling to all other walls | ~            |
| Fully programmable central heating providing hot water ✓   White thermostatic controlled radiators ✓   Underfloor heating to apartments ✓   Mains pressure hot water system providing plumbing free roof space ✓   Cavity wall insulation ✓   Loft insulation in line with building regulations ✓   Energy-efficient features ✓                                                                                                                                                                                                                                                                                                                                                                                                                                                                                                                                                                                                                                                                                                                                                                                                                                                                                                                                                                                                                                                                                                                                                                                                                                                                                                                                                                                                                                                                                                                                                                                                                                                                                                                                                        | Chrome Heated Towel Radiators to Bathroom and En suite/s                                                  |              |
| White thermostatic controlled radiators       ✓         Underfloor heating to apartments       ✓         Mains pressure hot water system providing plumbing free roof space       ✓         Cavity wall insulation       ✓         Loft insulation in line with building regulations       ✓         Air Source Heat Pumps       ✓                                                                                                                                                                                                                                                                                                                                                                                                                                                                                                                                                                                                                                                                                                                                                                                                                                                                                                                                                                                                                                                                                                                                                                                                                                                                                                                                                                                                                                                                                                                                                                                                                                                                                                                                                     | Central heating/hot water system                                                                          |              |
| Underfloor heating to apartments       ✓         Mains pressure hot water system providing plumbing free roof space       ✓         Cavity wall insulation       ✓         Loft insulation in line with building regulations       ✓         Energy-efficient features       ✓         Air Source Heat Pumps       ✓                                                                                                                                                                                                                                                                                                                                                                                                                                                                                                                                                                                                                                                                                                                                                                                                                                                                                                                                                                                                                                                                                                                                                                                                                                                                                                                                                                                                                                                                                                                                                                                                                                                                                                                                                                   | Fully programmable central heating providing hot water                                                    | ~            |
| Mains pressure hot water system providing plumbing free roof space       ✓         Cavity wall insulation       ✓         Loft insulation in line with building regulations       ✓         Energy-efficient features       ✓         Air Source Heat Pumps       ✓                                                                                                                                                                                                                                                                                                                                                                                                                                                                                                                                                                                                                                                                                                                                                                                                                                                                                                                                                                                                                                                                                                                                                                                                                                                                                                                                                                                                                                                                                                                                                                                                                                                                                                                                                                                                                    | White thermostatic controlled radiators                                                                   | ✓            |
| Main's pressure not water system providing plantbing neeroor space     ✓       Cavity wall insulation     ✓       Loft insulation in line with building regulations     ✓       Energy-efficient features     ✓       Air Source Heat Pumps     ✓                                                                                                                                                                                                                                                                                                                                                                                                                                                                                                                                                                                                                                                                                                                                                                                                                                                                                                                                                                                                                                                                                                                                                                                                                                                                                                                                                                                                                                                                                                                                                                                                                                                                                                                                                                                                                                      | Underfloor heating to apartments                                                                          | ~            |
| Loft insulation in line with building regulations           Energy-efficient features         Air Source Heat Pumps                                                                                                                                                                                                                                                                                                                                                                                                                                                                                                                                                                                                                                                                                                                                                                                                                                                                                                                                                                                                                                                                                                                                                                                                                                                                                                                                                                                                                                                                                                                                                                                                                                                                                                                                                                                                                                                                                                                                                                    | Mains pressure hot water system providing plumbing free roof space                                        | ~            |
| Energy-efficient features       Air Source Heat Pumps                                                                                                                                                                                                                                                                                                                                                                                                                                                                                                                                                                                                                                                                                                                                                                                                                                                                                                                                                                                                                                                                                                                                                                                                                                                                                                                                                                                                                                                                                                                                                                                                                                                                                                                                                                                                                                                                                                                                                                                                                                  | Cavity wall insulation                                                                                    | ~            |
| Air Source Heat Pumps                                                                                                                                                                                                                                                                                                                                                                                                                                                                                                                                                                                                                                                                                                                                                                                                                                                                                                                                                                                                                                                                                                                                                                                                                                                                                                                                                                                                                                                                                                                                                                                                                                                                                                                                                                                                                                                                                                                                                                                                                                                                  | Loft insulation in line with building regulations                                                         | $\checkmark$ |
|                                                                                                                                                                                                                                                                                                                                                                                                                                                                                                                                                                                                                                                                                                                                                                                                                                                                                                                                                                                                                                                                                                                                                                                                                                                                                                                                                                                                                                                                                                                                                                                                                                                                                                                                                                                                                                                                                                                                                                                                                                                                                        | Energy-efficient features                                                                                 |              |
| Thermal lintel                                                                                                                                                                                                                                                                                                                                                                                                                                                                                                                                                                                                                                                                                                                                                                                                                                                                                                                                                                                                                                                                                                                                                                                                                                                                                                                                                                                                                                                                                                                                                                                                                                                                                                                                                                                                                                                                                                                                                                                                                                                                         | Air Source Heat Pumps                                                                                     | ~            |
|                                                                                                                                                                                                                                                                                                                                                                                                                                                                                                                                                                                                                                                                                                                                                                                                                                                                                                                                                                                                                                                                                                                                                                                                                                                                                                                                                                                                                                                                                                                                                                                                                                                                                                                                                                                                                                                                                                                                                                                                                                                                                        | Thermal lintel                                                                                            | $\checkmark$ |
| Triple glazing                                                                                                                                                                                                                                                                                                                                                                                                                                                                                                                                                                                                                                                                                                                                                                                                                                                                                                                                                                                                                                                                                                                                                                                                                                                                                                                                                                                                                                                                                                                                                                                                                                                                                                                                                                                                                                                                                                                                                                                                                                                                         | Triple glazing                                                                                            | $\checkmark$ |
| Solar panels 🗸                                                                                                                                                                                                                                                                                                                                                                                                                                                                                                                                                                                                                                                                                                                                                                                                                                                                                                                                                                                                                                                                                                                                                                                                                                                                                                                                                                                                                                                                                                                                                                                                                                                                                                                                                                                                                                                                                                                                                                                                                                                                         | Solar panels                                                                                              | $\checkmark$ |
| Electric car charging point 🗸                                                                                                                                                                                                                                                                                                                                                                                                                                                                                                                                                                                                                                                                                                                                                                                                                                                                                                                                                                                                                                                                                                                                                                                                                                                                                                                                                                                                                                                                                                                                                                                                                                                                                                                                                                                                                                                                                                                                                                                                                                                          | Electric car charging point                                                                               | $\checkmark$ |