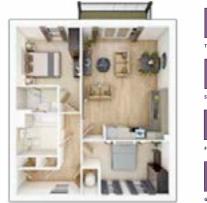

✓<br>✓<br>✓<br>✓<br>✓ |

# **Specification of our homes**

| Optional Upgrades (Subject to Build Stage)                     |              |
|----------------------------------------------------------------|--------------|
| Upgrade kitchen options – please speak to your Sales Executive | ~            |
| Induction hob                                                  | $\checkmark$ |
| Stone worktop                                                  | ~            |
| Additional wall tiling to wet rooms                            | ~            |
| Flooring throughout                                            | ~            |
| External Plug Socket                                           | ~            |



# **Our homes**



















### **Hill House**

**2 BEDROOM APARTMENTS** 





160

159

#### PLOTS 153, 155, 157 & 159

**Kitchen/Living/Dining Area** 5.92m × 4.57m 19'5" × 15'0"

Bedroom 1

3.32m × 3.05m 10'11" × 10'0"

**Bedroom 2** max. 4.57m × 2.80m 15'0" × 9'2"

**Total Internal Area** 757 sq. ft. / 70.3 sq. m.





PLOTS 154, 156, 158 & 160 Kitchen/Living/Dining Area

5.92m × 4.57m 19'5" × 15'0"

**Bedroom 1** 3.32m × 3.05m 10'11" × 10'0"

**Bedroom 2** max. 4.57m × 2.80m

15'0" × 9'2"

Total Internal Area

757 sq. ft. / 70.3 sq. m.

### View our current availability

The floor plans depict a typical layout of this house type. For exact plot specification, details of external and internal finishes, dimensions and floor plan differences consult your Sales Executive. The sq ft/sq m stated is the net sales area described in the RICS Code of Measurement 6th Ed