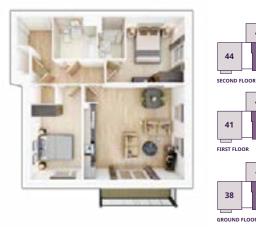

ent





## **Spring House**

**1 & 2 BEDROOM APARTMENTS** 

9

5

2



#### PLOTS 3, 6 & 9

**Kitchen/Living/Dining Area** 5.95m × 4.26m 19'5" × 14'0"

**Bedroom 1** 3.65m × 2.85m 12'0" × 9'4"

**Total Internal Area** 545 sq. ft. / 50 sq. m.

### Discover more about this development





### **Kimber House**

**1 & 2 BEDROOM APARTMENTS** 



#### **PLOTS 38, 41 & 44 Kitchen/Living/Dining Area** 4.96m × 4.70m 16'4" × 15'5"

| 4.9011 ^ 4.7011 | 104 ~ 155     |
|-----------------|---------------|
| Bedroom 1       |               |
| 3.58m × 3.42m   | 11'9" × 11'3" |
| De due e un 2   |               |

 Bedroom 2

 3.70m × 2.40m
 12'2" × 7'10"

**Total Internal Area** 659 sq. ft. / 61 sq. m.

### Discover more about this development





### **Kimber House**

**1 & 2 BEDROOM APARTMENTS** 





#### PLOTS 39, 42 & 45

Kitchen/Living/Dining Area 5.24m × 4.94m 17'2" × 16'3" **Bedroom 1** 

11'2" × 9'11" 3.39m × 3.01m **Bedroom 2** 

3.90m × 2.64m 12'10" × 8'8"

**Total Internal Area** 753 sq. ft. / 69 sq. m.

### Discover more about this development



The floor plans depict a typical layout of this house type. For exact plot specification, details of external and internal finishes, dimensions and floor plan differences consult your Sales Executive. The sq ft/sq m stated is the net sales area described in the RICS Code of Measurement 6th Edition. It is the area of the building measured to the plaster finish of the perimeter walls at each floor level. The measurement includes internal walls, service indicative purposes only. The computer generated image is for illustrative purpo