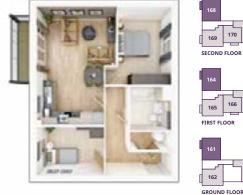

uilt handed (mirror image). Images may include optional upgrades at an additional cost. Please ask for further details. Please speak to our Sales Executives regarding the tenure of our new homes. 59883 / March 2025.

16



### **Kimber House**

**1 & 2 BEDROOM APARTMENTS** 



#### PLOTS 40, 43 & 46

**Kitchen/Living/Dining Area** 5.95m × 4.26m 19'5" × 14'0"

Bedroom 1

3.65m × 2.85m 12'0" × 9'4"

**Total Internal Area** 545 sq. ft. / 50 sq. m.

### Discover more about this development





### **Braywick House**

**1 & 2 BEDROOM APARTMENTS** 



**PLOT 163** Kitchen/Living/Dining Area 5.59m × 4.40m 18'4" × 14'5"

**Bedroom 1** 4.24m × 3.35m 13'11" × 11'0"

**Bedroom 2** 4.40m × 2.75m

14'5" × 9'0"

**Total Internal Area** 768 sq. ft. / 71 sq. m.

### Discover more about this development





PLOTS 161, 164 & 168

**Kitchen/Living/Dining Area** 6.14m × 4.18m 20'2" × 13'9"

**Bedroom 1** 4.04m × 2.75m 13'3" × 9'0"

**Bedroom 2** 3.50m × 2.49m

11'6" × 8'2"

**Total Internal Area** 

657 sq. ft. / 61 sq. m.





### **Braywick House**

**1 & 2 BEDROOM APARTMENTS** 





**PLOTS 162, 165 & 169 Kitchen/Living/Dining Area** 6.10m × 3.74m 20'0" × 12'3"

**Bedroom 1** 4.14m × 2.75m

**Total Internal Area** 568 sq. ft. / 52 sq. m.



**PLOTS 166 & 170** Kitchen/Living/Dining Area 5.96m × 4.93m 19'7" × 16'2"

**Bedroom 1** 4.39m × 2.90m

**Total Internal Area** 553 sq. ft. / 50.2 sq. m.

### Discover more about this development

13'7" × 9'0"



14'5" × 9'6"



### **Braywick House**

**1 & 2 BEDROOM APARTMENTS** 







| 161    |     |
|--------|-----|
| 162    | 163 |
| CROUNU |