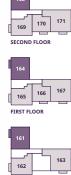

lt handed (mirror image). Images may include optional upgrades at an additional cost. Please ask for further details. Please speak to our Sales Executives regarding the tenure of our new homes. 59883 / March 2025.

16



### **Kimber House**

**1 & 2 BEDROOM APARTMENTS** 



#### PLOTS 40, 43 & 46

**Kitchen/Living/Dining Area** 5.95m × 4.26m 19'5" × 14'0"

Bedroom 1

3.65m × 2.85m 12'0" × 9'4"

**Total Internal Area** 545 sq. ft. / 50 sq. m.

### Discover more about this development





### **Braywick House**

**1 & 2 BEDROOM APARTMENTS** 



**PLOT 163** Kitchen/Living/Dining Area 5.59m × 4.40m 18'4" × 14'5"

**Bedroom 1** 4.24m × 3.35m 13'11" × 11'0"

**Bedroom 2** 4.40m × 2.75m

14'5" × 9'0"

**Total Internal Area** 768 sq. ft. / 71 sq. m.

### Discover more about this development





PLOTS 161, 164 & 168

**Kitchen/Living/Dining Area** 6.14m × 4.18m 20'2" × 13'9"

**Bedroom 1** 4.04m × 2.75m 13'3" × 9'0"

**Bedroom 2** 3.50m × 2.49m

11'6" × 8'2"

**Total Internal Area** 

657 sq. ft. / 61 sq. m.





### **Braywick House**

**1 & 2 BEDROOM APARTMENTS** 





**PLOTS 162, 165 & 169 Kitchen/Living/Dining Area** 6.10m × 3.74m 20'0" × 12'3"

**Bedroom 1** 4.14m × 2.75m

**Total Internal Area** 568 sq. ft. / 52 sq. m.



**PLOTS 166 & 170** Kitchen/Living/Dining Area 5.96m × 4.93m 19'7" × 16'2"

**Bedroom 1** 4.39m × 2.90m

**Total Internal Area** 553 sq. ft. / 50.2 sq. m.

### Discover more about this development

13'7" × 9'0"



14'5" × 9'6"



### **Braywick House**

**1 & 2 BEDROOM APARTMENTS** 







| 161    |     |
|--------|-----|
| 162    | 163 |
| CROUNU |