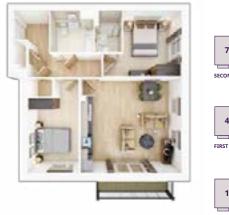

# **Specification of our homes**

| Integrated kitchen with a selection of doors         ·           Laminate worktop and upstand         ·           Ascona 1.5 bowl stainless steel owen (house-type specific)         ·           AEG Single/Double stainless steel owen (house-type specific)         ·           Stainless steel chinney extractor hood         ·           AEG 7 ring induction (house-type specific)         ·           AEG 5 ring induction hob (house-type specific)         ·           AEG 5 ring induction hob (house-type specific)         ·           AEG integrated dishwasher         ·           AEG integrated dishwasher         ·           AEG integrated washing machine         ·           AEG integrated washing machine         ·           Bathrooms, en suites, utility and cloakerooms         ·           Cloakroom - Porcelanosa half-height tiling to all walls         ·           Bathroom - Porcelanosa full-height tiling to all walls         ·           Bathroom - Thermostatic shower and screen         ·           Buthroom - Porcelanosa full-height tiling to all walls         ·           Buthroom - Porcelanosa full-height tiling to all walls         ·           Buthroom - Porcelanosa full-height tiling to all walls         ·           Dily programmabile central heating providing hot water         ·           Upderfloor heating t                                                                                                                                                                                                                                                                                                                                                                                                                                                                                                                                                                                                                                                                                                            | Kitchens                                                                                                  |              |
|----------------------------------------------------------------------------------------------------------------------------------------------------------------------------------------------------------------------------------------------------------------------------------------------------------------------------------------------------------------------------------------------------------------------------------------------------------------------------------------------------------------------------------------------------------------------------------------------------------------------------------------------------------------------------------------------------------------------------------------------------------------------------------------------------------------------------------------------------------------------------------------------------------------------------------------------------------------------------------------------------------------------------------------------------------------------------------------------------------------------------------------------------------------------------------------------------------------------------------------------------------------------------------------------------------------------------------------------------------------------------------------------------------------------------------------------------------------------------------------------------------------------------------------------------------------------------------------------------------------------------------------------------------------------------------------------------------------------------------------------------------------------------------------------------------------------------------------------------------------------------------------------------------------------------------------------------------------------------------------------------------------------------------------------------------------------------------------|-----------------------------------------------------------------------------------------------------------|--------------|
| Laminate worktop and upstand         ·           Ascona 1.5 bowl stainless steel owen (house-type specific)         ·           AEG Single/Double stainless steel owen (house-type specific)         ·           Stainless steel chimney extractor hood         ·           AEG 4 ring induction (house-type specific)         ·           AEG 5 ring induction hob (house-type specific)         ·           Glass splashback behind hob         ·           AEG integrated fridge/freezer         ·           AEG integrated dishwasher         ·           AEG integrated washing machine         ·           AEG integrated washing machine         ·           Bathrooms, en suites, utility and cloakrooms         ·           Cloakroom - Porcelanosa half-height tiling to all walls         ·           Bathroom - Porcelanosa full-height tiling to all walls         ·           Bathroom - Porcelanosa full-height tiling to all walls         ·           Bathroom - Porcelanosa full-height tiling to all walls         ·           Bathroom - Porcelanosa full-height tiling to all walls         ·           Bathroom - Porcelanosa full-height tiling to all walls         ·           Chrome Heated Towel Radiators to Bathroom and En suite/s         ·           Chrome Heated Towel Radiators to Bathroom and En suite/s         ·           Underfloo                                                                                                                                                                                                                                                                                                                                                                                                                                                                                                                                                                                                                                                                                                            | Integrated kitchen with a selection of doors                                                              | ~            |
| Accoma 1.5 bowl stainless steel sink with mixer tap     ·       AEG Singler/Double stainless steel oven (house-type specific)     ·       Stainless steel chinney extractor hood     ·       AEG 4 ring induction (house-type specific)     ·       AEG 5 ring induction hob (house-type specific)     ·       Glass splashback behind hob     ·       AEG integrated fridge/freezer     ·       AEG integrated dishwasher     ·       AEG integrated washing machine     ·       AEG integrated washer/dryer to apartments     ·       Bathrooms, en suites, utility and cloakrooms     ·       Cloakroom - Porcelanosa half-height tiling to all walls     ·       Bathroom - Porcelanosa full-height tiling to bath and half-height tiling to all other walls     ·       Bathroom - Porcelanosa full-height tiling to shower enclosure and half height tiling to all other walls     ·       Bathroom - Porcelanosa full-height tiling to shower enclosure and half height tiling to all other walls     ·       En suiter's - Porcelanosa full-height tiling to shower enclosure and half height tiling to all other walls     ·       Porcelanosa full-height tiling to shower enclosure and half height tiling to all other walls     ·       En suiter's - Porcelanosa full-height tiling to shower enclosure and half height tiling to all other walls     ·       Porcelanosa full-height tiling to shower enclosure and half height tiling to all other walls     ·       Chrome Heat                                                                                                                                                                                                                                                                                                                                                                                                                                                                                                                                                                                       |                                                                                                           | ✓            |
| ALG Janger Joudia adaitines a stee ore (induce type specific)       Image add type specific)         Stainless steel chimney extractor hood       Image add type specific)         AEG 5 ring induction hob (house-type specific)       Image add type specific)         AEG 5 ring induction hob (house-type specific)       Image add type specific)         AEG 5 ring induction hob (house-type specific)       Image add type specific)         AEG integrated dishwasher       Image add type specific)         AEG integrated dishwasher       Image add type specific)         AEG integrated washing machine       Image add type specific)         Bathrooms, en suites, utility and cloakrooms       Image add type to apartments         Bathroom - Porcelanosa half-height tiling to all walls       Image add type                                                                                                                                                                                                                                                                                                                            | Ascona 1.5 bowl stainless steel sink with mixer tap                                                       | ✓            |
| Stainless steel chimmey extractor hood        AEG 4 ring induction (house-type specific)        AEG 5 ring induction hob (house-type specific)        Glass splashback behind hob        AEG integrated fridge/freezer        AEG integrated dishwasher        AEG integrated washing machine        AEG integrated washer/(yer to apartments        Bathrooms, en suites, utility and cloakrooms        Roca Gap white bath        Ideal Standard taps        Cloakroom - Porcelanosa half-height tiling to all walls        Bathroom - Porcelanosa half-height tiling to bath and half-height tiling to all other walls        Bathroom - Thermostatic shower and screen        Chrome Heated Towel Radiators to Bathroom and En suite/s        Churdefloor heating / hot water system        White thermostatic controlled radiators        White thermostatic controlled radiators        White thermostatic ontrolled radiators        White thermostatic ontrolled radiators        Cavity wall insulation        Loft insulation in line with building regulations        Ensures_perficient features        Water Karter Keuteres        Water Karter Keuteres        Chrome Heated Towel                                                                                                                                                                                                                                                                                                                                                                                                                                                                                                                                                                                                                                                                                                                                                                                                                                                                                      | AEG Single/Double stainless steel oven (house-type specific)                                              | ✓            |
| AEG 4 ring induction (house-type specific)        AEG 5 ring induction hob (house-type specific)        Glass splashback behind hob        AEG integrated fridge/freezer        AEG integrated dishwasher        AEG integrated dishwasher        AEG integrated dishwasher        AEG integrated washing machine        AEG integrated washer/dryer to apartments        Bathrooms, en suites, utility and cloakrooms        Raca Gap white bath        Ideal Standard taps        Cloakroom - Porcelanosa half-height tiling to all walls        Bathroom - Porcelanosa full-height tiling to all walls        Bathroom - Thermostatic shower and screen        Full y programmable central heating providing hot water        White thermostatic controlled radiators        White thermostatic controlled radiators        Cavity wall insulation        Mains pressure hot water system providing plumbing free roof space        Cavity wall insulation        Lof insulation in line with building regulations                                                                                                                                                                                                                                                                                                                                                                                                                                                                                                                                                                                                                                                                                                                                                                                                                                                                                                                                                                                                                                                                  |                                                                                                           | ✓            |
| AEG 5 ring induction hob (house-type specific)          Glass splashback behind hob          AEG integrated fridge/freezer          AEG integrated dishwasher          AEG integrated dishwasher          AEG integrated washer/dryer to apartments          Bathrooms, en suites, utility and cloakrooms          Reca Gap white bath          Ideal Standard taps          Cloakroom – Porcelanosa half-height tiling to all walls          Bathroom – Porcelanosa half-height tiling to bath and half-height tiling to all other walls          Bathroom – Porcelanosa full-height tiling to shower enclosure and half height tiling to all other walls          Chrome Heated Towel Radiators to Bathroom and En suite/s          Chrome Heated Towel Radiators to Bathroom and En suite/s          Uuderfloor heating to apartments          Mains pressure hot water system providing hot water          White thermostatic controlled radiators          Cavity wall insulation          Lof insulation in line with building regulations          Scarity et al Pumps                                                                                                                                                                                                                                                                                                                                                                                                                                                                                                                                                                                                                                                                                                                                                                                                                                                                                                                                                                                                          |                                                                                                           | ✓            |
| Glass splashback behind hob          AEG integrated fridge/freezer          AEG integrated dishwasher          AEG integrated washing machine          AEG integrated washer/dryer to apartments          Bathrooms, en suites, utility and cloakrooms          Roca Gap white bath          Itdeal Standard taps          Cloakroom - Porcelanosa half-height tiling to all walls          Bathroom - Porcelanosa full-height tiling to bath and half-height tiling to all other walls          Bathroom - Porcelanosa full-height tiling to bath and half-height tiling to all other walls          Bathroom - Porcelanosa full-height tiling to bath and half-height tiling to all other walls          Chorem Heated Towel Radiators to Bathroom and En suite/s          Curtral heating /hot water system          Fully programmable central heating providing hot water          White thermostatic controlled radiators          Mains pressure hot water system providing plumbing free roof space          Cavity wall insulation          Loft insulation in line with building regulations          Energy-efficient features          Kergy efficient features                                                                                                                                                                                                                                                                                                                                                                                                                                                                                                                                                                                                                                                                                                                                                                                                                                                                                                            |                                                                                                           | ✓            |
| AEG integrated intogenieted       Image and integrated intogenieted         AEG integrated washing machine       Image and integrated washer/dryer to apartments       Image and integrated washer/dryer to apartments         Bathrooms, en suites, utility and cloakrooms       Image and integrated washer/dryer to apartments       Image and integrated washer/dryer to apartments         Roca Gap white bath       Image and integrated washer/dryer to apartments       Image and integrated washer/dryer to apartments         Roca Gap white bath       Image and integrated washer/dryer to apartments       Image and integrated washer/dryer to apartments         Roca Gap white bath       Image and integrated washer/dryer to apartments       Image and integrated washer/dryer to apartments         Roca Gap white bath       Image and integrated washer/dryer to apartments       Image and integrated washer/dryer to apartments         Rocaro – Porcelanosa full-height tiling to all walls       Image and integrated washer/dryer       Image and integrated and integrated for the walls         Bathroom – Thermostatic shower and screen       Image and integrated for the walls       Image and integrated for the walls         Chrome Heated Towel Radiators to Bathroom and En suite/s       Image and integrated for the walls and the providing hot water       Image and integrated for the walls         Fully programmable central heating providing hot water       Image and integrated for the walls and prove and screen       Image and integrated for the walls and the prove an                                                                                                                                                                                                                                                                                                                                                                                                                                                         | Glass splashback behind hob                                                                               | ✓            |
| AEG integrated washing machine       ·         AEG integrated washer/dryer to apartments       ·         Bathrooms, en suites, utility and cloakrooms       ·         Roca Gap white bath       ·         Ideal Standard taps       ·         Cloakroom - Porcelanosa half-height tiling to all walls       ·         Bathroom - Porcelanosa full-height tiling to bath and half-height tiling to all other walls       ·         Bathroom - Porcelanosa full-height tiling to shower enclosure and half height tiling to all other walls       ·         En suite/s - Porcelanosa full-height tiling to shower enclosure and half height tiling to all other walls       ·         Chrome Heated Towel Radiators to Bathroom and En suite/s       ·         Central heating/hot water system       ·         Fully programmable central heating providing hot water       ·         White thermostatic controlled radiators       ·         Underfloor heating to apartments       ·         Mains pressure hot water system providing plumbing free roof space       ·         Cavity wall insulation       ·         Loft insulation in line with building regulations       ·         Energy-efficient features       ·         Write Heat Pumps       ·                                                                                                                                                                                                                                                                                                                                                                                                                                                                                                                                                                                                                                                                                                                                                                                                                           | AEG integrated fridge/freezer                                                                             | ✓            |
| AEG integrated washing indufinite       Image: and the set of the set  | AEG integrated dishwasher                                                                                 | ✓            |
| Bathrooms, en suites, utility and cloakrooms         Roca Gap white bath       ·         Ideal Standard taps       ·         Ideal Standard taps       ·         Cloakroom - Porcelanosa half-height tiling to all walls       ·         Bathroom - Porcelanosa full-height tiling to bath and half-height tiling to all other walls       ·         Bathroom - Porcelanosa full-height tiling to bath and half-height tiling to all other walls       ·         Bathroom - Thermostatic shower and screen       ·         En suite/s - Porcelanosa full-height tiling to shower enclosure and half height tiling to all other walls       ·         Chrome Heated Towel Radiators to Bathroom and En suite/s       ·         Fully programmable central heating providing hot water       ·         White thermostatic controlled radiators       ·         Underfloor heating to apartments       ·         Mains pressure hot water system providing plumbing free roof space       ·         Cavity wall insulation       ·         Lof insulation in line with building regulations       ·         Energy-efficient features       ·         Air Source Heat Pumps       ·                                                                                                                                                                                                                                                                                                                                                                                                                                                                                                                                                                                                                                                                                                                                                                                                                                                                                                       | AEG integrated washing machine                                                                            | ✓            |
| Roca Gap white bath       ·         Ideal Standard taps       ·         Cloakroom - Porcelanosa half-height tiling to all walls       ·         Bathroom - Porcelanosa hull-height tiling to bath and half-height tiling to all other walls       ·         Bathroom - Thermostatic shower and screen       ·         En suite/s - Porcelanosa full-height tiling to shower enclosure and half height tiling to all other walls       ·         Chrome Heated Towel Radiators to Bathroom and En suite/s       ·         Central heating/hot water system       ·         Fully programmable central heating providing hot water       ·         White thermostatic controlled radiators       ·         Underfloor heating to apartments       ·         Mains pressure hot water system providing plumbing free roof space       ·         Cavity wall insulation       ·         Loft insulation in line with building regulations       ·         Energy-efficient features       ·         Kar Source Heat Pumps       ·                                                                                                                                                                                                                                                                                                                                                                                                                                                                                                                                                                                                                                                                                                                                                                                                                                                                                                                                                                                                                                                          | AEG integrated washer/dryer to apartments                                                                 | ✓            |
| Roca Gap white bath       ·         Ideal Standard taps       ·         Cloakroom - Porcelanosa half-height tiling to all walls       ·         Bathroom - Porcelanosa hull-height tiling to bath and half-height tiling to all other walls       ·         Bathroom - Thermostatic shower and screen       ·         En suite/s - Porcelanosa full-height tiling to shower enclosure and half height tiling to all other walls       ·         Chrome Heated Towel Radiators to Bathroom and En suite/s       ·         Central heating/hot water system       ·         Fully programmable central heating providing hot water       ·         White thermostatic controlled radiators       ·         Underfloor heating to apartments       ·         Mains pressure hot water system providing plumbing free roof space       ·         Cavity wall insulation       ·         Loft insulation in line with building regulations       ·         Energy-efficient features       ·         Kar Source Heat Pumps       ·                                                                                                                                                                                                                                                                                                                                                                                                                                                                                                                                                                                                                                                                                                                                                                                                                                                                                                                                                                                                                                                          | Bathrooms, en suites, utility and cloakrooms                                                              |              |
| International caps       Image: Constraint of taps         Cloakroom - Porcelanosa half-height tiling to all walls       Image: Constraint of taps         Bathroom - Porcelanosa full-height tiling to bath and half-height tiling to all other walls       Image: Constraint of taps         Bathroom - Thermostatic shower and screen       Image: Constraint of taps         En suite/s - Porcelanosa full-height tiling to shower enclosure and half height tiling to all other walls       Image: Constraint of taps         Chrome Heated Towel Radiators to Bathroom and En suite/s       Image: Constraint of taps       Image: Constraint of taps         Fully programmable central heating providing hot water       Image: Constraint of taps       Image: Constraint of taps         White thermostatic controlled radiators       Image: Constraint of taps       Image: Constraint of taps         Mains pressure hot water system providing plumbing free roof space       Image: Constraint of taps       Image: Constraint of taps         Cavity wall insulation       Image: Constraint of taps       Image: Constraint of taps       Image: Constraint of taps         Energy-efficient features       Image: Constraint of taps       Image: Constraint of taps       Image: Constraint of taps         Kir Source Heat Pumps       Image: Constraint of taps       Image: Constraint of taps       Image: Constraint of taps                                                                                                                                                                                                                                                                                                                                                                                                                                                                                                                                                                                                                                   | Roca Gap white bath                                                                                       | ✓            |
| Bathroom - Porcelanosa full-height tiling to bath and half-height tiling to all other walls          Bathroom - Thermostatic shower and screen          En suite/s - Porcelanosa full-height tiling to shower enclosure and half height tiling to all other walls          En suite/s - Porcelanosa full-height tiling to shower enclosure and half height tiling to all other walls          Chrome Heated Towel Radiators to Bathroom and En suite/s          Central heating/hot water system          Fully programmable central heating providing hot water          White thermostatic controlled radiators          Underfloor heating to apartments          Mains pressure hot water system providing plumbing free roof space          Cavity wall insulation          Loft insulation in line with building regulations          Encrgy-efficient features          Air Source Heat Pumps                                                                                                                                                                                                                                                                                                                                                                                                                                                                                                                                                                                                                                                                                                                                                                                                                                                                                                                                                                                                                                                                                                                                                                                   | Ideal Standard taps                                                                                       | ✓            |
| Bathroom - Thermostatic shower and screen       ·         En suite/s - Porcelanosa full-height tiling to shower enclosure and half height tiling to all other walls       ·         Chrome Heated Towel Radiators to Bathroom and En suite/s       ·         Central heating/hot water system       ·         Fully programmable central heating providing hot water       ·         White thermostatic controlled radiators       ·         Underfloor heating to apartments       ·         Mains pressure hot water system providing plumbing free roof space       ·         Cavity wall insulation       ·         Loft insulation in line with building regulations       ·         Energy-efficient features       ·         Air Source Heat Pumps       ·                                                                                                                                                                                                                                                                                                                                                                                                                                                                                                                                                                                                                                                                                                                                                                                                                                                                                                                                                                                                                                                                                                                                                                                                                                                                                                                      | Cloakroom – Porcelanosa half-height tiling to all walls                                                   | ✓            |
| En suite/s - Porcelanosa full-height tiling to shower enclosure and half height tiling to all other walls       ✓         En suite/s - Porcelanosa full-height tiling to shower enclosure and half height tiling to all other walls       ✓         Chrome Heated Towel Radiators to Bathroom and En suite/s       ✓         Central heating/hot water system       ✓         Fully programmable central heating providing hot water       ✓         White thermostatic controlled radiators       ✓         Underfloor heating to apartments       ✓         Mains pressure hot water system providing plumbing free roof space       ✓         Cavity wall insulation       ✓         Loft insulation in line with building regulations       ✓         Energy-efficient features       ✓         Air Source Heat Pumps       ✓                                                                                                                                                                                                                                                                                                                                                                                                                                                                                                                                                                                                                                                                                                                                                                                                                                                                                                                                                                                                                                                                                                                                                                                                                                                      | Bathroom – Porcelanosa full-height tiling to bath and half-height tiling to all other walls               | ~            |
| Ensure/s = Porcenariosa full-fleght tilling to shower enclosure and han height tilling to an other wans       Image: Constraint of the stress of | Bathroom – Thermostatic shower and screen                                                                 | ~            |
| Central heating/hot water system         Fully programmable central heating providing hot water       ✓         White thermostatic controlled radiators       ✓         Underfloor heating to apartments       ✓         Mains pressure hot water system providing plumbing free roof space       ✓         Cavity wall insulation       ✓         Loft insulation in line with building regulations       ✓         Energy-efficient features       ✓         Air Source Heat Pumps       ✓                                                                                                                                                                                                                                                                                                                                                                                                                                                                                                                                                                                                                                                                                                                                                                                                                                                                                                                                                                                                                                                                                                                                                                                                                                                                                                                                                                                                                                                                                                                                                                                           | En suite/s - Porcelanosa full-height tiling to shower enclosure and half height tiling to all other walls | ~            |
| Fully programmable central heating providing hot water ✓   White thermostatic controlled radiators ✓   Underfloor heating to apartments ✓   Mains pressure hot water system providing plumbing free roof space ✓   Cavity wall insulation ✓   Loft insulation in line with building regulations ✓   Energy-efficient features ✓                                                                                                                                                                                                                                                                                                                                                                                                                                                                                                                                                                                                                                                                                                                                                                                                                                                                                                                                                                                                                                                                                                                                                                                                                                                                                                                                                                                                                                                                                                                                                                                                                                                                                                                                                        | Chrome Heated Towel Radiators to Bathroom and En suite/s                                                  |              |
| White thermostatic controlled radiators       ✓         Underfloor heating to apartments       ✓         Mains pressure hot water system providing plumbing free roof space       ✓         Cavity wall insulation       ✓         Loft insulation in line with building regulations       ✓         Air Source Heat Pumps       ✓                                                                                                                                                                                                                                                                                                                                                                                                                                                                                                                                                                                                                                                                                                                                                                                                                                                                                                                                                                                                                                                                                                                                                                                                                                                                                                                                                                                                                                                                                                                                                                                                                                                                                                                                                     | Central heating/hot water system                                                                          |              |
| Underfloor heating to apartments       ✓         Mains pressure hot water system providing plumbing free roof space       ✓         Cavity wall insulation       ✓         Loft insulation in line with building regulations       ✓         Energy-efficient features       ✓         Air Source Heat Pumps       ✓                                                                                                                                                                                                                                                                                                                                                                                                                                                                                                                                                                                                                                                                                                                                                                                                                                                                                                                                                                                                                                                                                                                                                                                                                                                                                                                                                                                                                                                                                                                                                                                                                                                                                                                                                                   | Fully programmable central heating providing hot water                                                    | ~            |
| Mains pressure hot water system providing plumbing free roof space       ✓         Cavity wall insulation       ✓         Loft insulation in line with building regulations       ✓         Energy-efficient features       ✓         Air Source Heat Pumps       ✓                                                                                                                                                                                                                                                                                                                                                                                                                                                                                                                                                                                                                                                                                                                                                                                                                                                                                                                                                                                                                                                                                                                                                                                                                                                                                                                                                                                                                                                                                                                                                                                                                                                                                                                                                                                                                    | White thermostatic controlled radiators                                                                   | ✓            |
| Main's pressure not water system providing plantbing neeroor space     ✓       Cavity wall insulation     ✓       Loft insulation in line with building regulations     ✓       Energy-efficient features     ✓       Air Source Heat Pumps     ✓                                                                                                                                                                                                                                                                                                                                                                                                                                                                                                                                                                                                                                                                                                                                                                                                                                                                                                                                                                                                                                                                                                                                                                                                                                                                                                                                                                                                                                                                                                                                                                                                                                                                                                                                                                                                                                      | Underfloor heating to apartments                                                                          | ~            |
| Loft insulation in line with building regulations           Energy-efficient features         Air Source Heat Pumps                                                                                                                                                                                                                                                                                                                                                                                                                                                                                                                                                                                                                                                                                                                                                                                                                                                                                                                                                                                                                                                                                                                                                                                                                                                                                                                                                                                                                                                                                                                                                                                                                                                                                                                                                                                                                                                                                                                                                                    | Mains pressure hot water system providing plumbing free roof space                                        | ~            |
| Energy-efficient features       Air Source Heat Pumps                                                                                                                                                                                                                                                                                                                                                                                                                                                                                                                                                                                                                                                                                                                                                                                                                                                                                                                                                                                                                                                                                                                                                                                                                                                                                                                                                                                                                                                                                                                                                                                                                                                                                                                                                                                                                                                                                                                                                                                                                                  | Cavity wall insulation                                                                                    | ~            |
| Air Source Heat Pumps                                                                                                                                                                                                                                                                                                                                                                                                                                                                                                                                                                                                                                                                                                                                                                                                                                                                                                                                                                                                                                                                                                                                                                                                                                                                                                                                                                                                                                                                                                                                                                                                                                                                                                                                                                                                                                                                                                                                                                                                                                                                  | Loft insulation in line with building regulations                                                         | $\checkmark$ |
|                                                                                                                                                                                                                                                                                                                                                                                                                                                                                                                                                                                                                                                                                                                                                                                                                                                                                                                                                                                                                                                                                                                                                                                                                                                                                                                                                                                                                                                                                                                                                                                                                                                                                                                                                                                                                                                                                                                                                                                                                                                                                        | Energy-efficient features                                                                                 |              |
| Thermal lintel                                                                                                                                                                                                                                                                                                                                                                                                                                                                                                                                                                                                                                                                                                                                                                                                                                                                                                                                                                                                                                                                                                                                                                                                                                                                                                                                                                                                                                                                                                                                                                                                                                                                                                                                                                                                                                                                                                                                                                                                                                                                         | Air Source Heat Pumps                                                                                     | ~            |
|                                                                                                                                                                                                                                                                                                                                                                                                                                                                                                                                                                                                                                                                                                                                                                                                                                                                                                                                                                                                                                                                                                                                                                                                                                                                                                                                                                                                                                                                                                                                                                                                                                                                                                                                                                                                                                                                                                                                                                                                                                                                                        | Thermal lintel                                                                                            | $\checkmark$ |
| Triple glazing                                                                                                                                                                                                                                                                                                                                                                                                                                                                                                                                                                                                                                                                                                                                                                                                                                                                                                                                                                                                                                                                                                                                                                                                                                                                                                                                                                                                                                                                                                                                                                                                                                                                                                                                                                                                                                                                                                                                                                                                                                                                         | Triple glazing                                                                                            | $\checkmark$ |
| Solar panels 🗸                                                                                                                                                                                                                                                                                                                                                                                                                                                                                                                                                                                                                                                                                                                                                                                                                                                                                                                                                                                                                                                                                                                                                                                                                                                                                                                                                                                                                                                                                                                                                                                                                                                                                                                                                                                                                                                                                                                                                                                                                                                                         | Solar panels                                                                                              | $\checkmark$ |
| Electric car charging point 🗸                                                                                                                                                                                                                                                                                                                                                                                                                                                                                                                                                                                                                                                                                                                                                                                                                                                                                                                                                                                                                                                                                                                                                                                                                                                                                                                                                                                                                                                                                                                                                                                                                                                                                                                                                                                                                                                                                                                                                                                                                                                          | Electric car charging point                                                                               | $\checkmark$ |