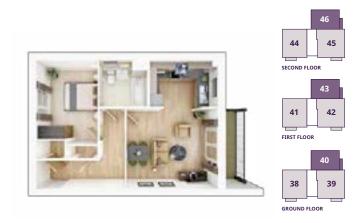

rvice indicative purposes only. The computer generated image is for illustrative purposes only and it is from an imaginary viewpoint within an open space area. Its purpose is to give a feel for the development, not an accurate description of each property. The illustration shows a typical Taylor Wimpey home of this type, but there are, however, variances from site to site. External materials, finishes, landscaping and the position of garages (where provided) may vary throughout the development. Properties may also be built handed (mirror image). Images may include optional upgrades at an additional cost. Please ask for further details. Please speak to our Sales Executives regarding the tenure of our new homes. 59883 / March 2025.

16



### **Kimber House**

**1 & 2 BEDROOM APARTMENTS** 



#### PLOTS 40, 43 & 46

**Kitchen/Living/Dining Area** 5.95m × 4.26m 19'5" × 14'0"

Bedroom 1

3.65m × 2.85m 12'0" × 9'4"

**Total Internal Area** 545 sq. ft. / 50 sq. m.

### Discover more about this development





### **Braywick House**

**1 & 2 BEDROOM APARTMENTS** 



**PLOT 163** Kitchen/Living/Dining Area 5.59m × 4.40m 18'4" × 14'5"

**Bedroom 1** 4.24m × 3.35m 13'11" × 11'0"

**Bedroom 2** 4.40m × 2.75m

14'5" × 9'0"

**Total Internal Area** 768 sq. ft. / 71 sq. m.

### Discover more about this development





PLOTS 161, 164 & 168

**Kitchen/Living/Dining Area** 6.14m × 4.18m 20'2" × 13'9"

**Bedroom 1** 4.04m × 2.75m 13'3" × 9'0"

**Bedroom 2** 3.50m × 2.49m

11'6" × 8'2"

**Total Internal Area** 

657 sq. ft. / 61 sq. m.





### **Braywick House**

**1 & 2 BEDROOM APARTMENTS