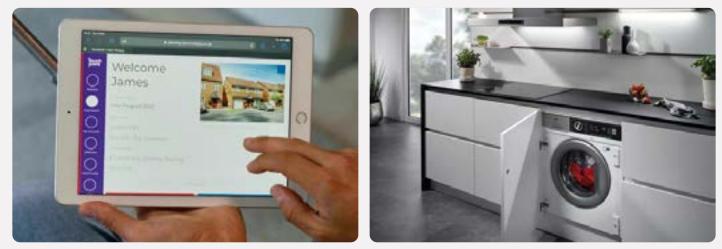

# Personalise your home

A new Taylor Wimpey home is a blank canvas, ready for you to put your stamp on even before you move in.

You can choose from a range of high quality options for your kitchen, bedroom and bathroom to suit your taste – and all from the comfort of your sofa. We offer dark and light kitchen units and patterned or plain tiles for your bathroom, so whatever your preferred style we've got you covered.

Using our innovative Options Online tool, you can visualise your new home room-by-room and customise each as you go. You can also choose your options with the help of your Sales Executive if you'd prefer.