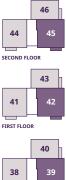

t





## **Spring House**

**1 & 2 BEDROOM APARTMENTS** 

9

5

2



#### PLOTS 3, 6 & 9

**Kitchen/Living/Dining Area** 5.95m × 4.26m 19'5" × 14'0"

**Bedroom 1** 3.65m × 2.85m 12'0" × 9'4"

**Total Internal Area** 545 sq. ft. / 50 sq. m.

### Discover more about this development





### **Kimber House**

**1 & 2 BEDROOM APARTMENTS** 



#### **PLOTS 38, 41 & 44 Kitchen/Living/Dining Area** 4.96m × 4.70m 16'4" × 15'5"

| 4.9011 ^ 4.7011 | 104 ~ 155     |
|-----------------|---------------|
| Bedroom 1       |               |
| 3.58m × 3.42m   | 11'9" × 11'3" |
| De due e un 2   |               |

 Bedroom 2

 3.70m × 2.40m
 12'2" × 7'10"

**Total Internal Area** 659 sq. ft. / 61 sq. m.

### Discover more about this development





### **Kimber House**

**1 & 2 BEDROOM APARTMENTS** 





#### PLOTS 39, 42 & 45

Kitchen/Living/Dining Area 5.24m × 4.94m 17'2" × 16'3" **Bedroom 1** 

11'2" × 9'11" 3.39m × 3.01m **Bedroom 2** 

3.90m × 2.64m 12'10" × 8'8"

**Total Internal Area** 753 sq. ft. / 69 sq. m.

### Discover more about this development



The floor plans depict a typical layout of this house type. For exact plot specification, details of external and internal finishes, dimensions and floor plan differences consult your Sales Executive. The sq ft/sq m stated is the net sales area described in the RICS Code of Measurement 6th Edition. It is the area of the building measured to the plaster finish of the perimeter walls at each floor level. The measurement includes internal walls, service indicative purposes only. The computer generated image is for illustrative purpose