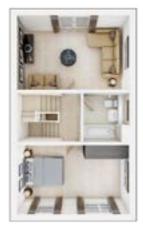

rea** 4.89m × 3.23m 16'1" × 10'7"

**Living Room** 3.81m × 3.23m

12'6" × 10'7"



#### FIRST FLOOR

 Bedroom 1

 3.18m min. × 2.75m
 10'5" min. × 9'0"

 Bedroom 2

 3.41m × 3.06m
 11'2" × 10'1"

**Bedroom 3** 2.96m × 2.53m 9'9" × 8'4"

### Discover more about this development





### The Owlton

3 BEDROOM HOME, TOTAL 1,225 sq. ft. / 114 sq. m.



 GROUND FLOOR

 Kitchen

 4.76m × 2.51m

 15'7" × 8'3"

 Dining/Living Area

 4.71m × 4.06m

 15'6" × 13'4"



 FIRST FLOOR

 Bedroom 2

 4.17m × 3.13m

 15'6" × 10'4"

 Bedroom 3

3.32m × 2.54m 10'11" × 8'4"



SECOND FLOOR Bedroom 1 3.70m × 3.42m

12'2" × 11'3"







### The Densdale

3 BEDROOM HOME, TOTAL 1,390 sq. ft. / 129 sq. m.



 GROUND FLOOR

 Kitchen/Dining Area

 4.96m × 3.28m
 16'3" × 10'9"

 Study

 3.05m × 2.77m
 10'10" × 9'11"



 FIRST FLOOR

 Living Room

 4.96m × 3.36m
 16'3" × 10'10"

 Bedroom 3

 4.96m × 3.06m
 16'3" × 10'1"



 SECOND FLOOR

 Bedroom 1

 4.53m × 3.43m
 14'10" × 11'0"

 Bedroom 2

 4.53m × 3.09m
 14'10" × 10'2"







### **The Brilbury**

3 BEDROOM HOME PLUS STUDY, TOTAL 1,405 sq. ft. / 130.5 sq. m.





**GROUND FLOOR Kitchen/Dining Area** 4.94m × 3.37m min. 16'3" × 11'1" min.

**Snug** 3.07m × 2.69m 10'1" × 8'10"

| FIRST FLOOR   |               |
|---------------|---------------|
| Living Room   |               |
| 4.94m × 3.01m | 16'3" × 9'11" |
| Bedroom 2     |               |
| 3.55m × 2.82m | 11'8" × 9'3"  |



SECOND FLOOR

| Bedroom 1 max.                    |              |
|-----------------------------------|--------------|
| 3.10m × 2.86m                     | 10'2" × 9'5" |
|