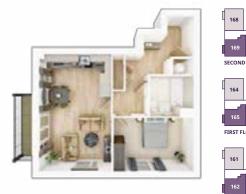

# PLOTS 40, 43 & 46

**Kitchen/Living/Dining Area** 5.95m × 4.26m 19'5" × 14'0"

Bedroom 1

3.65m × 2.85m 12'0" × 9'4"

**Total Internal Area** 545 sq. ft. / 50 sq. m.

### Discover more about this development





### **Braywick House**

**1 & 2 BEDROOM APARTMENTS** 



**PLOT 163** Kitchen/Living/Dining Area 5.59m × 4.40m 18'4" × 14'5"

**Bedroom 1** 4.24m × 3.35m 13'11" × 11'0"

**Bedroom 2** 4.40m × 2.75m

14'5" × 9'0"

**Total Internal Area** 768 sq. ft. / 71 sq. m.

### Discover more about this development





PLOTS 161, 164 & 168

**Kitchen/Living/Dining Area** 6.14m × 4.18m 20'2" × 13'9"

**Bedroom 1** 4.04m × 2.75m 13'3" × 9'0"

**Bedroom 2** 3.50m × 2.49m

11'6" × 8'2"

**Total Internal Area** 

657 sq. ft. / 61 sq. m.





### **Braywick House**

**1 & 2 BEDROOM APARTMENTS** 





**PLOTS 162, 165 & 169 Kitchen/Living/Dining Area** 6.10m × 3.74m 20'0" × 12'3"

**Bedroom 1** 4.14m × 2.75m

**Total Internal Area** 568 sq. ft. / 52 sq. m.



**PLOTS 166 & 170** Kitchen/Living/Dining Area 5.96m × 4.93m 19'7" × 16'2"

**Bedroom 1** 4.39m × 2.90m

**Total Internal Area** 553 sq. ft. / 50.2 sq. m.

### Discover more about this development

13'7" × 9'0"



14'5" × 9'6"



### **Braywick House**

**1 & 2 BEDROOM APARTMENTS** 







| 161    |     |
|--------|-----|
| 162    | 163 |
| CROUNU |     |

**PLOTS 167 & 171 Kitchen/Living/Dining Area** 5.59m × 4.40m 18'4" ×

| 5.59m × 4.40m | 18'4" × 14'5" |
|---------------|---------------|
| Bedroom 1     |               |
| 3.46m × 3.35m | 11'4" × 11'0" |
| Bedroom 2     |               |
| 4.40m × 2.75m | 14'5" × 9'0"  |