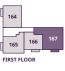

8 sq. ft. / 71 sq. m.

### Discover more about this development





PLOTS 161, 164 & 168

**Kitchen/Living/Dining Area** 6.14m × 4.18m 20'2" × 13'9"

**Bedroom 1** 4.04m × 2.75m 13'3" × 9'0"

**Bedroom 2** 3.50m × 2.49m

11'6" × 8'2"

**Total Internal Area** 

657 sq. ft. / 61 sq. m.





### **Braywick House**

**1 & 2 BEDROOM APARTMENTS** 





**PLOTS 162, 165 & 169 Kitchen/Living/Dining Area** 6.10m × 3.74m 20'0" × 12'3"

**Bedroom 1** 4.14m × 2.75m

**Total Internal Area** 568 sq. ft. / 52 sq. m.



**PLOTS 166 & 170** Kitchen/Living/Dining Area 5.96m × 4.93m 19'7" × 16'2"

**Bedroom 1** 4.39m × 2.90m

**Total Internal Area** 553 sq. ft. / 50.2 sq. m.

### Discover more about this development

13'7" × 9'0"



14'5" × 9'6"



### **Braywick House**

**1 & 2 BEDROOM APARTMENTS** 







| 161    |     |
|--------|-----|
| 162    | 163 |
| CROUNU |     |

**PLOTS 167 & 171 Kitchen/Living/Dining Area** 5.59m × 4.40m 18'4" ×

| 5.59m × 4.40m | 18'4" × 14'5" |
|---------------|---------------|
| Bedroom 1     |               |
| 3.46m × 3.35m | 11'4" × 11'0" |
| Bedroom 2     |               |
| 4.40m × 2.75m | 14'5" × 9'0"  |

**Total Internal Area** 799 sq. ft. / 74 sq. m.

#### Discover more about this development





### Harvest House

**2 BEDROOM APARTMENTS** 





#### PLOTS 10, 12 & 14 Kitchen/Living/Dining Area

5.92m × 4.57m 19'5" × 15'0"

Bedroom 1

3.32m × 3.05m 10'11" × 10'0" Bedroom 2 max.

4.57m × 2.80m 15'0" × 9'2"

**Total Internal Area** 757 sq. ft. / 70.3 sq. m.

### Discover more about this development



**PLOTS 11, 13 & 15 Kitchen/Living/Dining Area**