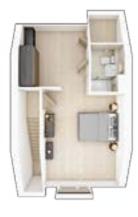

# **Specification of our homes**

| Integrated kitchen with a selection of doors         ·           Laminate worktop and upstand         ·           Ascona 1.5 bowl stainless steel owen (house-type specific)         ·           AEG Single/Double stainless steel owen (house-type specific)         ·           Stainless steel chinney extractor hood         ·           AEG 7 ring induction (house-type specific)         ·           AEG 5 ring induction hob (house-type specific)         ·           AEG 5 ring induction hob (house-type specific)         ·           AEG integrated dishwasher         ·           AEG integrated dishwasher         ·           AEG integrated washing machine         ·           AEG integrated washing machine         ·           Bathrooms, en suites, utility and cloakerooms         ·           Cloakroom - Porcelanosa half-height tiling to all walls         ·           Bathroom - Porcelanosa full-height tiling to all walls         ·           Bathroom - Thermostatic shower and screen         ·           Buthroom - Porcelanosa full-height tiling to all walls         ·           Buthroom - Porcelanosa full-height tiling to all walls         ·           Buthroom - Porcelanosa full-height tiling to all walls         ·           Dily programmabile central heating providing hot water         ·           Upderfloor heating t                                                                                                                                                                                                                                                                                                                                                                                                                                                                                                                                                                                                                                                                                                            | Kitchens                                                                                                  |              |
|----------------------------------------------------------------------------------------------------------------------------------------------------------------------------------------------------------------------------------------------------------------------------------------------------------------------------------------------------------------------------------------------------------------------------------------------------------------------------------------------------------------------------------------------------------------------------------------------------------------------------------------------------------------------------------------------------------------------------------------------------------------------------------------------------------------------------------------------------------------------------------------------------------------------------------------------------------------------------------------------------------------------------------------------------------------------------------------------------------------------------------------------------------------------------------------------------------------------------------------------------------------------------------------------------------------------------------------------------------------------------------------------------------------------------------------------------------------------------------------------------------------------------------------------------------------------------------------------------------------------------------------------------------------------------------------------------------------------------------------------------------------------------------------------------------------------------------------------------------------------------------------------------------------------------------------------------------------------------------------------------------------------------------------------------------------------------------------|-----------------------------------------------------------------------------------------------------------|--------------|
| Laminate worktop and upstand         ·           Ascona 1.5 bowl stainless steel owen (house-type specific)         ·           AEG Single/Double stainless steel owen (house-type specific)         ·           Stainless steel chimney extractor hood         ·           AEG 4 ring induction (house-type specific)         ·           AEG 5 ring induction hob (house-type specific)         ·           Glass splashback behind hob         ·           AEG integrated fridge/freezer         ·           AEG integrated dishwasher         ·           AEG integrated washing machine         ·           AEG integrated washing machine         ·           Bathrooms, en suites, utility and cloakrooms         ·           Cloakroom - Porcelanosa half-height tiling to all walls         ·           Bathroom - Porcelanosa full-height tiling to all walls         ·           Bathroom - Porcelanosa full-height tiling to all walls         ·           Bathroom - Porcelanosa full-height tiling to all walls         ·           Bathroom - Porcelanosa full-height tiling to all walls         ·           Bathroom - Porcelanosa full-height tiling to all walls         ·           Chrome Heated Towel Radiators to Bathroom and En suite/s         ·           Chrome Heated Towel Radiators to Bathroom and En suite/s         ·           Underfloo                                                                                                                                                                                                                                                                                                                                                                                                                                                                                                                                                                                                                                                                                                            | Integrated kitchen with a selection of doors                                                              | ~            |
| Accoma 1.5 bowl stainless steel sink with mixer tap     ·       AEG Singler/Double stainless steel oven (house-type specific)     ·       Stainless steel chinney extractor hood     ·       AEG 4 ring induction (house-type specific)     ·       AEG 5 ring induction hob (house-type specific)     ·       Glass splashback behind hob     ·       AEG integrated fridge/freezer     ·       AEG integrated dishwasher     ·       AEG integrated washing machine     ·       AEG integrated washer/dryer to apartments     ·       Bathrooms, en suites, utility and cloakrooms     ·       Cloakroom - Porcelanosa half-height tiling to all walls     ·       Bathroom - Porcelanosa full-height tiling to bath and half-height tiling to all other walls     ·       Bathroom - Porcelanosa full-height tiling to shower enclosure and half height tiling to all other walls     ·       Bathroom - Porcelanosa full-height tiling to shower enclosure and half height tiling to all other walls     ·       En suiter's - Porcelanosa full-height tiling to shower enclosure and half height tiling to all other walls     ·       Porcelanosa full-height tiling to shower enclosure and half height tiling to all other walls     ·       En suiter's - Porcelanosa full-height tiling to shower enclosure and half height tiling to all other walls     ·       Porcelanosa full-height tiling to shower enclosure and half height tiling to all other walls     ·       Chrome Heat                                                                                                                                                                                                                                                                                                                                                                                                                                                                                                                                                                                       |                                                                                                           | ✓            |
| ALG Janger Joudia adaitines a stee ore (induce type specific)       Image add type specific)         Stainless steel chimney extractor hood       Image add type specific)         AEG 5 ring induction hob (house-type specific)       Image add type specific)         AEG 5 ring induction hob (house-type specific)       Image add type specific)         AEG 5 ring induction hob (house-type specific)       Image add type specific)         AEG integrated dishwasher       Image add type specific)         AEG integrated dishwasher       Image add type specific)         AEG integrated washing machine       Image add type specific)         Bathrooms, en suites, utility and cloakrooms       Image add type to apartments         Bathroom - Porcelanosa half-height tiling to all walls       Image add type                                                                                                                                                                                                                                                                                                                            | Ascona 1.5 bowl stainless steel sink with mixer tap                                                       | ✓            |
| Stainless steel chimmey extractor hood        AEG 4 ring induction (house-type specific)        AEG 5 ring induction hob (house-type specific)        Glass splashback behind hob        AEG integrated fridge/freezer        AEG integrated dishwasher        AEG integrated washing machine        AEG integrated washer/(yer to apartments        Bathrooms, en suites, utility and cloakrooms        Roca Gap white bath        Ideal Standard taps        Cloakroom - Porcelanosa half-height tiling to all walls        Bathroom - Porcelanosa half-height tiling to bath and half-height tiling to all other walls        Bathroom - Thermostatic shower and screen        Chrome Heated Towel Radiators to Bathroom and En suite/s        Churdefloor heating / hot water system        White thermostatic controlled radiators        White thermostatic controlled radiators        White thermostatic ontrolled radiators        White thermostatic ontrolled radiators        Cavity wall insulation        Loft insulation in line with building regulations        Ensures_perficient features        Water Karter Keuteres        Water Karter Keuteres        Chrome Heated Towel                                                                                                                                                                                                                                                                                                                                                                                                                                                                                                                                                                                                                                                                                                                                                                                                                                                                                      | AEG Single/Double stainless steel oven (house-type specific)                                              | ✓            |
| AEG 4 ring induction (house-type specific)        AEG 5 ring induction hob (house-type specific)        Glass splashback behind hob        AEG integrated fridge/freezer        AEG integrated dishwasher        AEG integrated dishwasher        AEG integrated dishwasher        AEG integrated washing machine        AEG integrated washer/dryer to apartments        Bathrooms, en suites, utility and cloakrooms        Raca Gap white bath        Ideal Standard taps        Cloakroom - Porcelanosa half-height tiling to all walls        Bathroom - Porcelanosa full-height tiling to all walls        Bathroom - Thermostatic shower and screen        Full y programmable central heating providing hot water        White thermostatic controlled radiators        White thermostatic controlled radiators        Cavity wall insulation        Mains pressure hot water system providing plumbing free roof space        Cavity wall insulation        Lof insulation in line with building regulations                                                                                                                                                                                                                                                                                                                                                                                                                                                                                                                                                                                                                                                                                                                                                                                                                                                                                                                                                                                                                                                                  |                                                                                                           | ✓            |
| AEG 5 ring induction hob (house-type specific)          Glass splashback behind hob          AEG integrated fridge/freezer          AEG integrated dishwasher          AEG integrated dishwasher          AEG integrated washer/dryer to apartments          Bathrooms, en suites, utility and cloakrooms          Reca Gap white bath          Ideal Standard taps          Cloakroom – Porcelanosa half-height tiling to all walls          Bathroom – Porcelanosa half-height tiling to bath and half-height tiling to all other walls          Bathroom – Porcelanosa full-height tiling to shower enclosure and half height tiling to all other walls          Chrome Heated Towel Radiators to Bathroom and En suite/s          Chrome Heated Towel Radiators to Bathroom and En suite/s          Uuderfloor heating to apartments          Mains pressure hot water system providing hot water          White thermostatic controlled radiators          Cavity wall insulation          Lof insulation in line with building regulations          Scarity et al Pumps                                                                                                                                                                                                                                                                                                                                                                                                                                                                                                                                                                                                                                                                                                                                                                                                                                                                                                                                                                                                          |                                                                                                           | ✓            |
| Glass splashback behind hob          AEG integrated fridge/freezer          AEG integrated dishwasher          AEG integrated washing machine          AEG integrated washer/dryer to apartments          Bathrooms, en suites, utility and cloakrooms          Roca Gap white bath          Itdeal Standard taps          Cloakroom - Porcelanosa half-height tiling to all walls          Bathroom - Porcelanosa full-height tiling to bath and half-height tiling to all other walls          Bathroom - Porcelanosa full-height tiling to bath and half-height tiling to all other walls          Bathroom - Porcelanosa full-height tiling to bath and half-height tiling to all other walls          Chorem Heated Towel Radiators to Bathroom and En suite/s          Curtral heating /hot water system          Fully programmable central heating providing hot water          White thermostatic controlled radiators          Mains pressure hot water system providing plumbing free roof space          Cavity wall insulation          Loft insulation in line with building regulations          Energy-efficient features          Kergy efficient features                                                                                                                                                                                                                                                                                                                                                                                                                                                                                                                                                                                                                                                                                                                                                                                                                                                                                                            |                                                                                                           | ✓            |
| AEG integrated intogenieted       Image and integrated intogenieted         AEG integrated washing machine       Image and integrated washer/dryer to apartments       Image and integrated washer/dryer to apartments         Bathrooms, en suites, utility and cloakrooms       Image and integrated washer/dryer to apartments       Image and integrated washer/dryer to apartments         Roca Gap white bath       Image and integrated washer/dryer to apartments       Image and integrated washer/dryer to apartments         Roca Gap white bath       Image and integrated washer/dryer to apartments       Image and integrated washer/dryer to apartments         Roca Gap white bath       Image and integrated washer/dryer to apartments       Image and integrated washer/dryer to apartments         Roca Gap white bath       Image and integrated washer/dryer to apartments       Image and integrated washer/dryer to apartments         Rocaro – Porcelanosa full-height tiling to all walls       Image and integrated washer/dryer       Image and integrated and integrated for the walls         Bathroom – Thermostatic shower and screen       Image and integrated for the walls       Image and integrated for the walls         Chrome Heated Towel Radiators to Bathroom and En suite/s       Image and integrated for the walls and the providing hot water       Image and integrated for the walls         Fully programmable central heating providing hot water       Image and integrated for the walls and prove and screen       Image and integrated for the walls and the prove an                                                                                                                                                                                                                                                                                                                                                                                                                                                         | Glass splashback behind hob                                                                               | ✓            |
| AEG integrated washing machine       ·         AEG integrated washer/dryer to apartments       ·         Bathrooms, en suites, utility and cloakrooms       ·         Roca Gap white bath       ·         Ideal Standard taps       ·         Cloakroom - Porcelanosa half-height tiling to all walls       ·         Bathroom - Porcelanosa full-height tiling to bath and half-height tiling to all other walls       ·         Bathroom - Porcelanosa full-height tiling to shower enclosure and half height tiling to all other walls       ·         En suite/s - Porcelanosa full-height tiling to shower enclosure and half height tiling to all other walls       ·         Chrome Heated Towel Radiators to Bathroom and En suite/s       ·         Central heating/hot water system       ·         Fully programmable central heating providing hot water       ·         White thermostatic controlled radiators       ·         Underfloor heating to apartments       ·         Mains pressure hot water system providing plumbing free roof space       ·         Cavity wall insulation       ·         Loft insulation in line with building regulations       ·         Energy-efficient features       ·         Write Heat Pumps       ·                                                                                                                                                                                                                                                                                                                                                                                                                                                                                                                                                                                                                                                                                                                                                                                                                           | AEG integrated fridge/freezer                                                                             | ✓            |
| AEG integrated washing indufinite       Image: and the set of the set  | AEG integrated dishwasher                                                                                 | ✓            |
| Bathrooms, en suites, utility and cloakrooms         Roca Gap white bath       ·         Ideal Standard taps       ·         Ideal Standard taps       ·         Cloakroom - Porcelanosa half-height tiling to all walls       ·         Bathroom - Porcelanosa full-height tiling to bath and half-height tiling to all other walls       ·         Bathroom - Porcelanosa full-height tiling to bath and half-height tiling to all other walls       ·         Bathroom - Thermostatic shower and screen       ·         En suite/s - Porcelanosa full-height tiling to shower enclosure and half height tiling to all other walls       ·         Chrome Heated Towel Radiators to Bathroom and En suite/s       ·         Fully programmable central heating providing hot water       ·         White thermostatic controlled radiators       ·         Underfloor heating to apartments       ·         Mains pressure hot water system providing plumbing free roof space       ·         Cavity wall insulation       ·         Lof insulation in line with building regulations       ·         Energy-efficient features       ·         Air Source Heat Pumps       ·                                                                                                                                                                                                                                                                                                                                                                                                                                                                                                                                                                                                                                                                                                                                                                                                                                                                                                       | AEG integrated washing machine                                                                            | ✓            |
| Roca Gap white bath       ·         Ideal Standard taps       ·         Cloakroom - Porcelanosa half-height tiling to all walls       ·         Bathroom - Porcelanosa hull-height tiling to bath and half-height tiling to all other walls       ·         Bathroom - Thermostatic shower and screen       ·         En suite/s - Porcelanosa full-height tiling to shower enclosure and half height tiling to all other walls       ·         Chrome Heated Towel Radiators to Bathroom and En suite/s       ·         Central heating/hot water system       ·         Fully programmable central heating providing hot water       ·         White thermostatic controlled radiators       ·         Underfloor heating to apartments       ·         Mains pressure hot water system providing plumbing free roof space       ·         Cavity wall insulation       ·         Loft insulation in line with building regulations       ·         Energy-efficient features       ·         Kar Source Heat Pumps       ·                                                                                                                                                                                                                                                                                                                                                                                                                                                                                                                                                                                                                                                                                                                                                                                                                                                                                                                                                                                                                                                          | AEG integrated washer/dryer to apartments                                                                 | ✓            |
| Roca Gap white bath       ·         Ideal Standard taps       ·         Cloakroom - Porcelanosa half-height tiling to all walls       ·         Bathroom - Porcelanosa hull-height tiling to bath and half-height tiling to all other walls       ·         Bathroom - Thermostatic shower and screen       ·         En suite/s - Porcelanosa full-height tiling to shower enclosure and half height tiling to all other walls       ·         Chrome Heated Towel Radiators to Bathroom and En suite/s       ·         Central heating/hot water system       ·         Fully programmable central heating providing hot water       ·         White thermostatic controlled radiators       ·         Underfloor heating to apartments       ·         Mains pressure hot water system providing plumbing free roof space       ·         Cavity wall insulation       ·         Loft insulation in line with building regulations       ·         Energy-efficient features       ·         Kar Source Heat Pumps       ·                                                                                                                                                                                                                                                                                                                                                                                                                                                                                                                                                                                                                                                                                                                                                                                                                                                                                                                                                                                                                                                          | Bathrooms, en suites, utility and cloakrooms                                                              |              |
| International caps       Image: Constraint of taps         Cloakroom - Porcelanosa half-height tiling to all walls       Image: Constraint of taps         Bathroom - Porcelanosa full-height tiling to bath and half-height tiling to all other walls       Image: Constraint of taps         Bathroom - Thermostatic shower and screen       Image: Constraint of taps         En suite/s - Porcelanosa full-height tiling to shower enclosure and half height tiling to all other walls       Image: Constraint of taps         Chrome Heated Towel Radiators to Bathroom and En suite/s       Image: Constraint of taps       Image: Constraint of taps         Fully programmable central heating providing hot water       Image: Constraint of taps       Image: Constraint of taps         White thermostatic controlled radiators       Image: Constraint of taps       Image: Constraint of taps         Mains pressure hot water system providing plumbing free roof space       Image: Constraint of taps       Image: Constraint of taps         Cavity wall insulation       Image: Constraint of taps       Image: Constraint of taps       Image: Constraint of taps         Energy-efficient features       Image: Constraint of taps       Image: Constraint of taps       Image: Constraint of taps         Kir Source Heat Pumps       Image: Constraint of taps       Image: Constraint of taps       Image: Constraint of taps                                                                                                                                                                                                                                                                                                                                                                                                                                                                                                                                                                                                                                   | Roca Gap white bath                                                                                       | ✓            |
| Bathroom - Porcelanosa full-height tiling to bath and half-height tiling to all other walls          Bathroom - Thermostatic shower and screen          En suite/s - Porcelanosa full-height tiling to shower enclosure and half height tiling to all other walls          En suite/s - Porcelanosa full-height tiling to shower enclosure and half height tiling to all other walls          Chrome Heated Towel Radiators to Bathroom and En suite/s          Central heating/hot water system          Fully programmable central heating providing hot water          White thermostatic controlled radiators          Underfloor heating to apartments          Mains pressure hot water system providing plumbing free roof space          Cavity wall insulation          Loft insulation in line with building regulations          Encrgy-efficient features          Air Source Heat Pumps                                                                                                                                                                                                                                                                                                                                                                                                                                                                                                                                                                                                                                                                                                                                                                                                                                                                                                                                                                                                                                                                                                                                                                                   | Ideal Standard taps                                                                                       | ✓            |
| Bathroom - Thermostatic shower and screen       ·         En suite/s - Porcelanosa full-height tiling to shower enclosure and half height tiling to all other walls       ·         Chrome Heated Towel Radiators to Bathroom and En suite/s       ·         Central heating/hot water system       ·         Fully programmable central heating providing hot water       ·         White thermostatic controlled radiators       ·         Underfloor heating to apartments       ·         Mains pressure hot water system providing plumbing free roof space       ·         Cavity wall insulation       ·         Loft insulation in line with building regulations       ·         Energy-efficient features       ·         Air Source Heat Pumps       ·                                                                                                                                                                                                                                                                                                                                                                                                                                                                                                                                                                                                                                                                                                                                                                                                                                                                                                                                                                                                                                                                                                                                                                                                                                                                                                                      | Cloakroom – Porcelanosa half-height tiling to all walls                                                   | ✓            |
| En suite/s - Porcelanosa full-height tiling to shower enclosure and half height tiling to all other walls       ✓         En suite/s - Porcelanosa full-height tiling to shower enclosure and half height tiling to all other walls       ✓         Chrome Heated Towel Radiators to Bathroom and En suite/s       ✓         Central heating/hot water system       ✓         Fully programmable central heating providing hot water       ✓         White thermostatic controlled radiators       ✓         Underfloor heating to apartments       ✓         Mains pressure hot water system providing plumbing free roof space       ✓         Cavity wall insulation       ✓         Loft insulation in line with building regulations       ✓         Energy-efficient features       ✓         Air Source Heat Pumps       ✓                                                                                                                                                                                                                                                                                                                                                                                                                                                                                                                                                                                                                                                                                                                                                                                                                                                                                                                                                                                                                                                                                                                                                                                                                                                      | Bathroom – Porcelanosa full-height tiling to bath and half-height tiling to all other walls               | ~            |
| Ensure/s = Porcenariosa full-fleght tilling to shower enclosure and han height tilling to an other wans       Image: Constraint of the stress of | Bathroom – Thermostatic shower and screen                                                                 | ~            |
| Central heating/hot water system         Fully programmable central heating providing hot water       ✓         White thermostatic controlled radiators       ✓         Underfloor heating to apartments       ✓         Mains pressure hot water system providing plumbing free roof space       ✓         Cavity wall insulation       ✓         Loft insulation in line with building regulations       ✓         Energy-efficient features       ✓         Air Source Heat Pumps       ✓                                                                                                                                                                                                                                                                                                                                                                                                                                                                                                                                                                                                                                                                                                                                                                                                                                                                                                                                                                                                                                                                                                                                                                                                                                                                                                                                                                                                                                                                                                                                                                                           | En suite/s - Porcelanosa full-height tiling to shower enclosure and half height tiling to all other walls | ~            |
| Fully programmable central heating providing hot water ✓   White thermostatic controlled radiators ✓   Underfloor heating to apartments ✓   Mains pressure hot water system providing plumbing free roof space ✓   Cavity wall insulation ✓   Loft insulation in line with building regulations ✓   Energy-efficient features ✓                                                                                                                                                                                                                                                                                                                                                                                                                                                                                                                                                                                                                                                                                                                                                                                                                                                                                                                                                                                                                                                                                                                                                                                                                                                                                                                                                                                                                                                                                                                                                                                                                                                                                                                                                        | Chrome Heated Towel Radiators to Bathroom and En suite/s                                                  |              |
| White thermostatic controlled radiators       ✓         Underfloor heating to apartments       ✓         Mains pressure hot water system providing plumbing free roof space       ✓         Cavity wall insulation       ✓         Loft insulation in line with building regulations       ✓         Air Source Heat Pumps       ✓                                                                                                                                                                                                                                                                                                                                                                                                                                                                                                                                                                                                                                                                                                                                                                                                                                                                                                                                                                                                                                                                                                                                                                                                                                                                                                                                                                                                                                                                                                                                                                                                                                                                                                                                                     | Central heating/hot water system                                                                          |              |
| Underfloor heating to apartments       ✓         Mains pressure hot water system providing plumbing free roof space       ✓         Cavity wall insulation       ✓         Loft insulation in line with building regulations       ✓         Energy-efficient features       ✓         Air Source Heat Pumps       ✓                                                                                                                                                                                                                                                                                                                                                                                                                                                                                                                                                                                                                                                                                                                                                                                                                                                                                                                                                                                                                                                                                                                                                                                                                                                                                                                                                                                                                                                                                                                                                                                                                                                                                                                                                                   | Fully programmable central heating providing hot water                                                    | ~            |
| Mains pressure hot water system providing plumbing free roof space       ✓         Cavity wall insulation       ✓         Loft insulation in line with building regulations       ✓         Energy-efficient features       ✓         Air Source Heat Pumps       ✓                                                                                                                                                                                                                                                                                                                                                                                                                                                                                                                                                                                                                                                                                                                                                                                                                                                                                                                                                                                                                                                                                                                                                                                                                                                                                                                                                                                                                                                                                                                                                                                                                                                                                                                                                                                                                    | White thermostatic controlled radiators                                                                   | ✓            |
| Main's pressure not water system providing plantbing neeroor space     ✓       Cavity wall insulation     ✓       Loft insulation in line with building regulations     ✓       Energy-efficient features     ✓       Air Source Heat Pumps     ✓                                                                                                                                                                                                                                                                                                                                                                                                                                                                                                                                                                                                                                                                                                                                                                                                                                                                                                                                                                                                                                                                                                                                                                                                                                                                                                                                                                                                                                                                                                                                                                                                                                                                                                                                                                                                                                      | Underfloor heating to apartments                                                                          | ~            |
| Loft insulation in line with building regulations           Energy-efficient features         Air Source Heat Pumps                                                                                                                                                                                                                                                                                                                                                                                                                                                                                                                                                                                                                                                                                                                                                                                                                                                                                                                                                                                                                                                                                                                                                                                                                                                                                                                                                                                                                                                                                                                                                                                                                                                                                                                                                                                                                                                                                                                                                                    | Mains pressure hot water system providing plumbing free roof space                                        | ~            |
| Energy-efficient features       Air Source Heat Pumps                                                                                                                                                                                                                                                                                                                                                                                                                                                                                                                                                                                                                                                                                                                                                                                                                                                                                                                                                                                                                                                                                                                                                                                                                                                                                                                                                                                                                                                                                                                                                                                                                                                                                                                                                                                                                                                                                                                                                                                                                                  | Cavity wall insulation                                                                                    | ~            |
| Air Source Heat Pumps                                                                                                                                                                                                                                                                                                                                                                                                                                                                                                                                                                                                                                                                                                                                                                                                                                                                                                                                                                                                                                                                                                                                                                                                                                                                                                                                                                                                                                                                                                                                                                                                                                                                                                                                                                                                                                                                                                                                                                                                                                                                  | Loft insulation in line with building regulations                                                         | $\checkmark$ |
|                                                                                                                                                                                                                                                                                                                                                                                                                                                                                                                                                                                                                                                                                                                                                                                                                                                                                                                                                                                                                                                                                                                                                                                                                                                                                                                                                                                                                                                                                                                                                                                                                                                                                                                                                                                                                                                                                                                                                                                                                                                                                        | Energy-efficient features                                                                                 |              |
| Thermal lintel                                                                                                                                                                                                                                                                                                                                                                                                                                                                                                                                                                                                                                                                                                                                                                                                                                                                                                                                                                                                                                                                                                                                                                                                                                                                                                                                                                                                                                                                                                                                                                                                                                                                                                                                                                                                                                                                                                                                                                                                                                                                         | Air Source Heat Pumps                                                                                     | ~            |
|                                                                                                                                                                                                                                                                                                                                                                                                                                                                                                                                                                                                                                                                                                                                                                                                                                                                                                                                                                                                                                                                                                                                                                                                                                                                                                                                                                                                                                                                                                                                                                                                                                                                                                                                                                                                                                                                                                                                                                                                                                                                                        | Thermal lintel                                                                                            | $\checkmark$ |
| Triple glazing                                                                                                                                                                                                                                                                                                                                                                                                                                                                                                                                                                                                                                                                                                                                                                                                                                                                                                                                                                                                                                                                                                                                                                                                                                                                                                                                                                                                                                                                                                                                                                                                                                                                                                                                                                                                                                                                                                                                                                                                                                                                         | Triple glazing                                                                                            | $\checkmark$ |
| Solar panels 🗸                                                                                                                                                                                                                                                                                                                                                                                                                                                                                                                                                                                                                                                                                                                                                                                                                                                                                                                                                                                                                                                                                                                                                                                                                                                                                                                                                                                                                                                                                                                                                                                                                                                                                                                                                                                                                                                                                                                                                                                                                                                                         | Solar panels                                                                                              | $\checkmark$ |
| Electric car charging point 🗸                                                                                                                                                                                                                                                                                                                                                                                                                                                                                                                                                                                                                                                                                                                                                                                                                                                                                                                                                                                                                                                                                                                                                                                                                                                                                                                                                                                                                                                                                                                                                                                                                                                                                                                                                                                                                                                                                                                                                                                                                                                          | Electric car charging point                                                                               | $\checkmark$ |