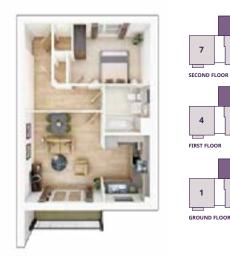

# **Specification of our homes**

| Integrated kitchen with a selection of doors         ·           Laminate worktop and upstand         ·           Ascona 1.5 bowl stainless steel owen (house-type specific)         ·           AEG Single/Double stainless steel owen (house-type specific)         ·           Stainless steel chinney extractor hood         ·           AEG 7 ring induction (house-type specific)         ·           AEG 5 ring induction hob (house-type specific)         ·           AEG 5 ring induction hob (house-type specific)         ·           AEG integrated dishwasher         ·           AEG integrated dishwasher         ·           AEG integrated washing machine         ·           AEG integrated washing machine         ·           Bathrooms, en suites, utility and cloakerooms         ·           Cloakroom - Porcelanosa half-height tiling to all walls         ·           Bathroom - Porcelanosa full-height tiling to all walls         ·           Bathroom - Thermostatic shower and screen         ·           Buthroom - Porcelanosa full-height tiling to all walls         ·           Buthroom - Porcelanosa full-height tiling to all walls         ·           Buthroom - Porcelanosa full-height tiling to all walls         ·           Dily programmabile central heating providing hot water         ·           Upderfloor heating t                                                                                                                                                                                                                                                                                                                                                                                                                                                                                                                                                                                                                                                                                                            | Kitchens                                                                                                  |              |
|----------------------------------------------------------------------------------------------------------------------------------------------------------------------------------------------------------------------------------------------------------------------------------------------------------------------------------------------------------------------------------------------------------------------------------------------------------------------------------------------------------------------------------------------------------------------------------------------------------------------------------------------------------------------------------------------------------------------------------------------------------------------------------------------------------------------------------------------------------------------------------------------------------------------------------------------------------------------------------------------------------------------------------------------------------------------------------------------------------------------------------------------------------------------------------------------------------------------------------------------------------------------------------------------------------------------------------------------------------------------------------------------------------------------------------------------------------------------------------------------------------------------------------------------------------------------------------------------------------------------------------------------------------------------------------------------------------------------------------------------------------------------------------------------------------------------------------------------------------------------------------------------------------------------------------------------------------------------------------------------------------------------------------------------------------------------------------------|-----------------------------------------------------------------------------------------------------------|--------------|
| Laminate worktop and upstand         ·           Ascona 1.5 bowl stainless steel owen (house-type specific)         ·           AEG Single/Double stainless steel owen (house-type specific)         ·           Stainless steel chimney extractor hood         ·           AEG 4 ring induction (house-type specific)         ·           AEG 5 ring induction hob (house-type specific)         ·           Glass splashback behind hob         ·           AEG integrated fridge/freezer         ·           AEG integrated dishwasher         ·           AEG integrated washing machine         ·           AEG integrated washing machine         ·           Bathrooms, en suites, utility and cloakrooms         ·           Cloakroom - Porcelanosa half-height tiling to all walls         ·           Bathroom - Porcelanosa full-height tiling to all walls         ·           Bathroom - Porcelanosa full-height tiling to all walls         ·           Bathroom - Porcelanosa full-height tiling to all walls         ·           Bathroom - Porcelanosa full-height tiling to all walls         ·           Bathroom - Porcelanosa full-height tiling to all walls         ·           Chrome Heated Towel Radiators to Bathroom and En suite/s         ·           Chrome Heated Towel Radiators to Bathroom and En suite/s         ·           Underfloo                                                                                                                                                                                                                                                                                                                                                                                                                                                                                                                                                                                                                                                                                                            | Integrated kitchen with a selection of doors                                                              | ~            |
| Accoma 1.5 bowl stainless steel sink with mixer tap     ·       AEG Singler/Double stainless steel oven (house-type specific)     ·       Stainless steel chinney extractor hood     ·       AEG 4 ring induction (house-type specific)     ·       AEG 5 ring induction hob (house-type specific)     ·       Glass splashback behind hob     ·       AEG integrated fridge/freezer     ·       AEG integrated dishwasher     ·       AEG integrated washing machine     ·       AEG integrated washer/dryer to apartments     ·       Bathrooms, en suites, utility and cloakrooms     ·       Cloakroom - Porcelanosa half-height tiling to all walls     ·       Bathroom - Porcelanosa full-height tiling to bath and half-height tiling to all other walls     ·       Bathroom - Porcelanosa full-height tiling to shower enclosure and half height tiling to all other walls     ·       Bathroom - Porcelanosa full-height tiling to shower enclosure and half height tiling to all other walls     ·       En suiter's - Porcelanosa full-height tiling to shower enclosure and half height tiling to all other walls     ·       Porcelanosa full-height tiling to shower enclosure and half height tiling to all other walls     ·       En suiter's - Porcelanosa full-height tiling to shower enclosure and half height tiling to all other walls     ·       Porcelanosa full-height tiling to shower enclosure and half height tiling to all other walls     ·       Chrome Heat                                                                                                                                                                                                                                                                                                                                                                                                                                                                                                                                                                                       |                                                                                                           | ✓            |
| ALG Janger Joudia adaitines a stee ore (induce type specific)       Image add type specific)         Stainless steel chimney extractor hood       Image add type specific)         AEG 5 ring induction hob (house-type specific)       Image add type specific)         AEG 5 ring induction hob (house-type specific)       Image add type specific)         AEG 5 ring induction hob (house-type specific)       Image add type specific)         AEG integrated dishwasher       Image add type specific)         AEG integrated dishwasher       Image add type specific)         AEG integrated washing machine       Image add type specific)         Bathrooms, en suites, utility and cloakrooms       Image add type to apartments         Bathroom - Porcelanosa half-height tiling to all walls       Image add type                                                                                                                                                                                                                                                                                                                            | Ascona 1.5 bowl stainless steel sink with mixer tap                                                       | ✓            |
| Stainless steel chimmey extractor hood        AEG 4 ring induction (house-type specific)        AEG 5 ring induction hob (house-type specific)        Glass splashback behind hob        AEG integrated fridge/freezer        AEG integrated dishwasher        AEG integrated washing machine        AEG integrated washer/(yer to apartments        Bathrooms, en suites, utility and cloakrooms        Roca Gap white bath        Ideal Standard taps        Cloakroom - Porcelanosa half-height tiling to all walls        Bathroom - Porcelanosa half-height tiling to bath and half-height tiling to all other walls        Bathroom - Thermostatic shower and screen        Chrome Heated Towel Radiators to Bathroom and En suite/s        Churdefloor heating / hot water system        White thermostatic controlled radiators        White thermostatic controlled radiators        White thermostatic ontrolled radiators        White thermostatic ontrolled radiators        Cavity wall insulation        Loft insulation in line with building regulations        Ensures_perficient features        Water Karter Keuteres        Water Karter Keuteres        Chrome Heated Towel                                                                                                                                                                                                                                                                                                                                                                                                                                                                                                                                                                                                                                                                                                                                                                                                                                                                                      | AEG Single/Double stainless steel oven (house-type specific)                                              | ✓            |
| AEG 4 ring induction (house-type specific)        AEG 5 ring induction hob (house-type specific)        Glass splashback behind hob        AEG integrated fridge/freezer        AEG integrated dishwasher        AEG integrated dishwasher        AEG integrated dishwasher        AEG integrated washing machine        AEG integrated washer/dryer to apartments        Bathrooms, en suites, utility and cloakrooms        Raca Gap white bath        Ideal Standard taps        Cloakroom - Porcelanosa half-height tiling to all walls        Bathroom - Porcelanosa full-height tiling to all walls        Bathroom - Thermostatic shower and screen        Full y programmable central heating providing hot water        White thermostatic controlled radiators        White thermostatic controlled radiators        Cavity wall insulation        Mains pressure hot water system providing plumbing free roof space        Cavity wall insulation        Lof insulation in line with building regulations                                                                                                                                                                                                                                                                                                                                                                                                                                                                                                                                                                                                                                                                                                                                                                                                                                                                                                                                                                                                                                                                  |                                                                                                           | ✓            |
| AEG 5 ring induction hob (house-type specific)          Glass splashback behind hob          AEG integrated fridge/freezer          AEG integrated dishwasher          AEG integrated dishwasher          AEG integrated washer/dryer to apartments          Bathrooms, en suites, utility and cloakrooms          Reca Gap white bath          Ideal Standard taps          Cloakroom – Porcelanosa half-height tiling to all walls          Bathroom – Porcelanosa half-height tiling to bath and half-height tiling to all other walls          Bathroom – Porcelanosa full-height tiling to shower enclosure and half height tiling to all other walls          Chrome Heated Towel Radiators to Bathroom and En suite/s          Chrome Heated Towel Radiators to Bathroom and En suite/s          Uuderfloor heating to apartments          Mains pressure hot water system providing hot water          White thermostatic controlled radiators          Cavity wall insulation          Lof insulation in line with building regulations          Scarity et al Pumps                                                                                                                                                                                                                                                                                                                                                                                                                                                                                                                                                                                                                                                                                                                                                                                                                                                                                                                                                                                                          |                                                                                                           | ✓            |
| Glass splashback behind hob          AEG integrated fridge/freezer          AEG integrated dishwasher          AEG integrated washing machine          AEG integrated washer/dryer to apartments          Bathrooms, en suites, utility and cloakrooms          Roca Gap white bath          Itdeal Standard taps          Cloakroom - Porcelanosa half-height tiling to all walls          Bathroom - Porcelanosa full-height tiling to bath and half-height tiling to all other walls          Bathroom - Porcelanosa full-height tiling to bath and half-height tiling to all other walls          Bathroom - Porcelanosa full-height tiling to bath and half-height tiling to all other walls          Chorem Heated Towel Radiators to Bathroom and En suite/s          Curtral heating /hot water system          Fully programmable central heating providing hot water          White thermostatic controlled radiators          Mains pressure hot water system providing plumbing free roof space          Cavity wall insulation          Loft insulation in line with building regulations          Energy-efficient features          Kergy efficient features                                                                                                                                                                                                                                                                                                                                                                                                                                                                                                                                                                                                                                                                                                                                                                                                                                                                                                            |                                                                                                           | ✓            |
| AEG integrated intogenieted       Image and integrated intogenieted         AEG integrated washing machine       Image and integrated washer/dryer to apartments       Image and integrated washer/dryer to apartments         Bathrooms, en suites, utility and cloakrooms       Image and integrated washer/dryer to apartments       Image and integrated washer/dryer to apartments         Roca Gap white bath       Image and integrated washer/dryer to apartments       Image and integrated washer/dryer to apartments         Roca Gap white bath       Image and integrated washer/dryer to apartments       Image and integrated washer/dryer to apartments         Roca Gap white bath       Image and integrated washer/dryer to apartments       Image and integrated washer/dryer to apartments         Roca Gap white bath       Image and integrated washer/dryer to apartments       Image and integrated washer/dryer to apartments         Rocaro – Porcelanosa full-height tiling to all walls       Image and integrated washer/dryer       Image and integrated and integrated for the walls         Bathroom – Thermostatic shower and screen       Image and integrated for the walls       Image and integrated for the walls         Chrome Heated Towel Radiators to Bathroom and En suite/s       Image and integrated for the walls and the providing hot water       Image and integrated for the walls         Fully programmable central heating providing hot water       Image and integrated for the walls and prove and screen       Image and integrated for the walls and the prove an                                                                                                                                                                                                                                                                                                                                                                                                                                                         | Glass splashback behind hob                                                                               | ✓            |
| AEG integrated washing machine       ·         AEG integrated washer/dryer to apartments       ·         Bathrooms, en suites, utility and cloakrooms       ·         Roca Gap white bath       ·         Ideal Standard taps       ·         Cloakroom - Porcelanosa half-height tiling to all walls       ·         Bathroom - Porcelanosa full-height tiling to bath and half-height tiling to all other walls       ·         Bathroom - Porcelanosa full-height tiling to shower enclosure and half height tiling to all other walls       ·         En suite/s - Porcelanosa full-height tiling to shower enclosure and half height tiling to all other walls       ·         Chrome Heated Towel Radiators to Bathroom and En suite/s       ·         Central heating/hot water system       ·         Fully programmable central heating providing hot water       ·         White thermostatic controlled radiators       ·         Underfloor heating to apartments       ·         Mains pressure hot water system providing plumbing free roof space       ·         Cavity wall insulation       ·         Loft insulation in line with building regulations       ·         Energy-efficient features       ·         Write Heat Pumps       ·                                                                                                                                                                                                                                                                                                                                                                                                                                                                                                                                                                                                                                                                                                                                                                                                                           | AEG integrated fridge/freezer                                                                             | ✓            |
| AEG integrated washing indufinite       Image: and the set of the set  | AEG integrated dishwasher                                                                                 | ✓            |
| Bathrooms, en suites, utility and cloakrooms         Roca Gap white bath       ·         Ideal Standard taps       ·         Ideal Standard taps       ·         Cloakroom - Porcelanosa half-height tiling to all walls       ·         Bathroom - Porcelanosa full-height tiling to bath and half-height tiling to all other walls       ·         Bathroom - Porcelanosa full-height tiling to bath and half-height tiling to all other walls       ·         Bathroom - Thermostatic shower and screen       ·         En suite/s - Porcelanosa full-height tiling to shower enclosure and half height tiling to all other walls       ·         Chrome Heated Towel Radiators to Bathroom and En suite/s       ·         Fully programmable central heating providing hot water       ·         White thermostatic controlled radiators       ·         Underfloor heating to apartments       ·         Mains pressure hot water system providing plumbing free roof space       ·         Cavity wall insulation       ·         Lof insulation in line with building regulations       ·         Energy-efficient features       ·         Air Source Heat Pumps       ·                                                                                                                                                                                                                                                                                                                                                                                                                                                                                                                                                                                                                                                                                                                                                                                                                                                                                                       | AEG integrated washing machine                                                                            | ✓            |
| Roca Gap white bath       ·         Ideal Standard taps       ·         Cloakroom - Porcelanosa half-height tiling to all walls       ·         Bathroom - Porcelanosa hull-height tiling to bath and half-height tiling to all other walls       ·         Bathroom - Thermostatic shower and screen       ·         En suite/s - Porcelanosa full-height tiling to shower enclosure and half height tiling to all other walls       ·         Chrome Heated Towel Radiators to Bathroom and En suite/s       ·         Central heating/hot water system       ·         Fully programmable central heating providing hot water       ·         White thermostatic controlled radiators       ·         Underfloor heating to apartments       ·         Mains pressure hot water system providing plumbing free roof space       ·         Cavity wall insulation       ·         Loft insulation in line with building regulations       ·         Energy-efficient features       ·         Kar Source Heat Pumps       ·                                                                                                                                                                                                                                                                                                                                                                                                                                                                                                                                                                                                                                                                                                                                                                                                                                                                                                                                                                                                                                                          | AEG integrated washer/dryer to apartments                                                                 | ✓            |
| Roca Gap white bath       ·         Ideal Standard taps       ·         Cloakroom - Porcelanosa half-height tiling to all walls       ·         Bathroom - Porcelanosa hull-height tiling to bath and half-height tiling to all other walls       ·         Bathroom - Thermostatic shower and screen       ·         En suite/s - Porcelanosa full-height tiling to shower enclosure and half height tiling to all other walls       ·         Chrome Heated Towel Radiators to Bathroom and En suite/s       ·         Central heating/hot water system       ·         Fully programmable central heating providing hot water       ·         White thermostatic controlled radiators       ·         Underfloor heating to apartments       ·         Mains pressure hot water system providing plumbing free roof space       ·         Cavity wall insulation       ·         Loft insulation in line with building regulations       ·         Energy-efficient features       ·         Kar Source Heat Pumps       ·                                                                                                                                                                                                                                                                                                                                                                                                                                                                                                                                                                                                                                                                                                                                                                                                                                                                                                                                                                                                                                                          | Bathrooms, en suites, utility and cloakrooms                                                              |              |
| International caps       Image: Constraint of taps         Cloakroom - Porcelanosa half-height tiling to all walls       Image: Constraint of taps         Bathroom - Porcelanosa full-height tiling to bath and half-height tiling to all other walls       Image: Constraint of taps         Bathroom - Thermostatic shower and screen       Image: Constraint of taps         En suite/s - Porcelanosa full-height tiling to shower enclosure and half height tiling to all other walls       Image: Constraint of taps         Chrome Heated Towel Radiators to Bathroom and En suite/s       Image: Constraint of taps       Image: Constraint of taps         Fully programmable central heating providing hot water       Image: Constraint of taps       Image: Constraint of taps         White thermostatic controlled radiators       Image: Constraint of taps       Image: Constraint of taps         Mains pressure hot water system providing plumbing free roof space       Image: Constraint of taps       Image: Constraint of taps         Cavity wall insulation       Image: Constraint of taps       Image: Constraint of taps       Image: Constraint of taps         Energy-efficient features       Image: Constraint of taps       Image: Constraint of taps       Image: Constraint of taps         Kir Source Heat Pumps       Image: Constraint of taps       Image: Constraint of taps       Image: Constraint of taps                                                                                                                                                                                                                                                                                                                                                                                                                                                                                                                                                                                                                                   | Roca Gap white bath                                                                                       | ✓            |
| Bathroom - Porcelanosa full-height tiling to bath and half-height tiling to all other walls          Bathroom - Thermostatic shower and screen          En suite/s - Porcelanosa full-height tiling to shower enclosure and half height tiling to all other walls          En suite/s - Porcelanosa full-height tiling to shower enclosure and half height tiling to all other walls          Chrome Heated Towel Radiators to Bathroom and En suite/s          Central heating/hot water system          Fully programmable central heating providing hot water          White thermostatic controlled radiators          Underfloor heating to apartments          Mains pressure hot water system providing plumbing free roof space          Cavity wall insulation          Loft insulation in line with building regulations          Encrgy-efficient features          Air Source Heat Pumps                                                                                                                                                                                                                                                                                                                                                                                                                                                                                                                                                                                                                                                                                                                                                                                                                                                                                                                                                                                                                                                                                                                                                                                   | Ideal Standard taps                                                                                       | ✓            |
| Bathroom - Thermostatic shower and screen       ·         En suite/s - Porcelanosa full-height tiling to shower enclosure and half height tiling to all other walls       ·         Chrome Heated Towel Radiators to Bathroom and En suite/s       ·         Central heating/hot water system       ·         Fully programmable central heating providing hot water       ·         White thermostatic controlled radiators       ·         Underfloor heating to apartments       ·         Mains pressure hot water system providing plumbing free roof space       ·         Cavity wall insulation       ·         Loft insulation in line with building regulations       ·         Energy-efficient features       ·         Air Source Heat Pumps       ·                                                                                                                                                                                                                                                                                                                                                                                                                                                                                                                                                                                                                                                                                                                                                                                                                                                                                                                                                                                                                                                                                                                                                                                                                                                                                                                      | Cloakroom – Porcelanosa half-height tiling to all walls                                                   | ✓            |
| En suite/s - Porcelanosa full-height tiling to shower enclosure and half height tiling to all other walls       ✓         En suite/s - Porcelanosa full-height tiling to shower enclosure and half height tiling to all other walls       ✓         Chrome Heated Towel Radiators to Bathroom and En suite/s       ✓         Central heating/hot water system       ✓         Fully programmable central heating providing hot water       ✓         White thermostatic controlled radiators       ✓         Underfloor heating to apartments       ✓         Mains pressure hot water system providing plumbing free roof space       ✓         Cavity wall insulation       ✓         Loft insulation in line with building regulations       ✓         Energy-efficient features       ✓         Air Source Heat Pumps       ✓                                                                                                                                                                                                                                                                                                                                                                                                                                                                                                                                                                                                                                                                                                                                                                                                                                                                                                                                                                                                                                                                                                                                                                                                                                                      | Bathroom – Porcelanosa full-height tiling to bath and half-height tiling to all other walls               | ~            |
| Ensure/s = Porcenariosa full-fleght tilling to shower enclosure and han height tilling to an other wans       Image: Constraint of the stress of | Bathroom – Thermostatic shower and screen                                                                 | ~            |
| Central heating/hot water system         Fully programmable central heating providing hot water       ✓         White thermostatic controlled radiators       ✓         Underfloor heating to apartments       ✓         Mains pressure hot water system providing plumbing free roof space       ✓         Cavity wall insulation       ✓         Loft insulation in line with building regulations       ✓         Energy-efficient features       ✓         Air Source Heat Pumps       ✓                                                                                                                                                                                                                                                                                                                                                                                                                                                                                                                                                                                                                                                                                                                                                                                                                                                                                                                                                                                                                                                                                                                                                                                                                                                                                                                                                                                                                                                                                                                                                                                           | En suite/s - Porcelanosa full-height tiling to shower enclosure and half height tiling to all other walls | ~            |
| Fully programmable central heating providing hot water ✓   White thermostatic controlled radiators ✓   Underfloor heating to apartments ✓   Mains pressure hot water system providing plumbing free roof space ✓   Cavity wall insulation ✓   Loft insulation in line with building regulations ✓   Energy-efficient features ✓                                                                                                                                                                                                                                                                                                                                                                                                                                                                                                                                                                                                                                                                                                                                                                                                                                                                                                                                                                                                                                                                                                                                                                                                                                                                                                                                                                                                                                                                                                                                                                                                                                                                                                                                                        | Chrome Heated Towel Radiators to Bathroom and En suite/s                                                  |              |
| White thermostatic controlled radiators       ✓         Underfloor heating to apartments       ✓         Mains pressure hot water system providing plumbing free roof space       ✓         Cavity wall insulation       ✓         Loft insulation in line with building regulations       ✓         Air Source Heat Pumps       ✓                                                                                                                                                                                                                                                                                                                                                                                                                                                                                                                                                                                                                                                                                                                                                                                                                                                                                                                                                                                                                                                                                                                                                                                                                                                                                                                                                                                                                                                                                                                                                                                                                                                                                                                                                     | Central heating/hot water system                                                                          |              |
| Underfloor heating to apartments       ✓         Mains pressure hot water system providing plumbing free roof space       ✓         Cavity wall insulation       ✓         Loft insulation in line with building regulations       ✓         Energy-efficient features       ✓         Air Source Heat Pumps       ✓                                                                                                                                                                                                                                                                                                                                                                                                                                                                                                                                                                                                                                                                                                                                                                                                                                                                                                                                                                                                                                                                                                                                                                                                                                                                                                                                                                                                                                                                                                                                                                                                                                                                                                                                                                   | Fully programmable central heating providing hot water                                                    | ~            |
| Mains pressure hot water system providing plumbing free roof space       ✓         Cavity wall insulation       ✓         Loft insulation in line with building regulations       ✓         Energy-efficient features       ✓         Air Source Heat Pumps       ✓                                                                                                                                                                                                                                                                                                                                                                                                                                                                                                                                                                                                                                                                                                                                                                                                                                                                                                                                                                                                                                                                                                                                                                                                                                                                                                                                                                                                                                                                                                                                                                                                                                                                                                                                                                                                                    | White thermostatic controlled radiators                                                                   | ✓            |
| Main's pressure not water system providing plantbing neeroor space     ✓       Cavity wall insulation     ✓       Loft insulation in line with building regulations     ✓       Energy-efficient features     ✓       Air Source Heat Pumps     ✓                                                                                                                                                                                                                                                                                                                                                                                                                                                                                                                                                                                                                                                                                                                                                                                                                                                                                                                                                                                                                                                                                                                                                                                                                                                                                                                                                                                                                                                                                                                                                                                                                                                                                                                                                                                                                                      | Underfloor heating to apartments                                                                          | ~            |
| Loft insulation in line with building regulations           Energy-efficient features         Air Source Heat Pumps                                                                                                                                                                                                                                                                                                                                                                                                                                                                                                                                                                                                                                                                                                                                                                                                                                                                                                                                                                                                                                                                                                                                                                                                                                                                                                                                                                                                                                                                                                                                                                                                                                                                                                                                                                                                                                                                                                                                                                    | Mains pressure hot water system providing plumbing free roof space                                        | ~            |
| Energy-efficient features       Air Source Heat Pumps                                                                                                                                                                                                                                                                                                                                                                                                                                                                                                                                                                                                                                                                                                                                                                                                                                                                                                                                                                                                                                                                                                                                                                                                                                                                                                                                                                                                                                                                                                                                                                                                                                                                                                                                                                                                                                                                                                                                                                                                                                  | Cavity wall insulation                                                                                    | ~            |
| Air Source Heat Pumps                                                                                                                                                                                                                                                                                                                                                                                                                                                                                                                                                                                                                                                                                                                                                                                                                                                                                                                                                                                                                                                                                                                                                                                                                                                                                                                                                                                                                                                                                                                                                                                                                                                                                                                                                                                                                                                                                                                                                                                                                                                                  | Loft insulation in line with building regulations                                                         | $\checkmark$ |
|                                                                                                                                                                                                                                                                                                                                                                                                                                                                                                                                                                                                                                                                                                                                                                                                                                                                                                                                                                                                                                                                                                                                                                                                                                                                                                                                                                                                                                                                                                                                                                                                                                                                                                                                                                                                                                                                                                                                                                                                                                                                                        | Energy-efficient features                                                                                 |              |
| Thermal lintel                                                                                                                                                                                                                                                                                                                                                                                                                                                                                                                                                                                                                                                                                                                                                                                                                                                                                                                                                                                                                                                                                                                                                                                                                                                                                                                                                                                                                                                                                                                                                                                                                                                                                                                                                                                                                                                                                                                                                                                                                                                                         | Air Source Heat Pumps                                                                                     | ~            |
|                                                                                                                                                                                                                                                                                                                                                                                                                                                                                                                                                                                                                                                                                                                                                                                                                                                                                                                                                                                                                                                                                                                                                                                                                                                                                                                                                                                                                                                                                                                                                                                                                                                                                                                                                                                                                                                                                                                                                                                                                                                                                        | Thermal lintel                                                                                            | $\checkmark$ |
| Triple glazing                                                                                                                                                                                                                                                                                                                                                                                                                                                                                                                                                                                                                                                                                                                                                                                                                                                                                                                                                                                                                                                                                                                                                                                                                                                                                                                                                                                                                                                                                                                                                                                                                                                                                                                                                                                                                                                                                                                                                                                                                                                                         | Triple glazing                                                                                            | $\checkmark$ |
| Solar panels 🗸                                                                                                                                                                                                                                                                                                                                                                                                                                                                                                                                                                                                                                                                                                                                                                                                                                                                                                                                                                                                                                                                                                                                                                                                                                                                                                                                                                                                                                                                                                                                                                                                                                                                                                                                                                                                                                                                                                                                                                                                                                                                         | Solar panels                                                                                              | $\checkmark$ |
| Electric car charging point 🗸                                                                                                                                                                                                                                                                                                                                                                                                                                                                                                                                                                                                                                                                                                                                                                                                                                                                                                                                                                                                                                                                                                                                                                                                                                                                                                                                                                                                                                                                                                                                                                                                                                                                                                                                                                                                                                                                                                                                                                                                                                                          | Electric car charging point                                                                               | $\checkmark$ |