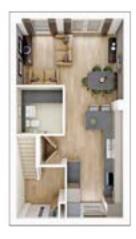

# **Specification of our homes**

| Integrated kitchen with a selection of doors         ·           Laminate worktop and upstand         ·           Ascona 1.5 bowl stainless steel owen (house-type specific)         ·           AEG Single/Double stainless steel owen (house-type specific)         ·           Stainless steel chinney extractor hood         ·           AEG 7 ring induction (house-type specific)         ·           AEG 5 ring induction hob (house-type specific)         ·           AEG 5 ring induction hob (house-type specific)         ·           AEG integrated dishwasher         ·           AEG integrated dishwasher         ·           AEG integrated washing machine         ·           AEG integrated washing machine         ·           Bathrooms, en suites, utility and cloakerooms         ·           Cloakroom - Porcelanosa half-height tiling to all walls         ·           Bathroom - Porcelanosa full-height tiling to all walls         ·           Bathroom - Thermostatic shower and screen         ·           Buthroom - Porcelanosa full-height tiling to all walls         ·           Buthroom - Porcelanosa full-height tiling to all walls         ·           Buthroom - Porcelanosa full-height tiling to all walls         ·           Dily programmabile central heating providing hot water         ·           Upderfloor heating t                                                                                                                                                                                                                                                                                                                                                                                                                                                                                                                                                                                                                                                                                                            | Kitchens                                                                                                  |              |
|----------------------------------------------------------------------------------------------------------------------------------------------------------------------------------------------------------------------------------------------------------------------------------------------------------------------------------------------------------------------------------------------------------------------------------------------------------------------------------------------------------------------------------------------------------------------------------------------------------------------------------------------------------------------------------------------------------------------------------------------------------------------------------------------------------------------------------------------------------------------------------------------------------------------------------------------------------------------------------------------------------------------------------------------------------------------------------------------------------------------------------------------------------------------------------------------------------------------------------------------------------------------------------------------------------------------------------------------------------------------------------------------------------------------------------------------------------------------------------------------------------------------------------------------------------------------------------------------------------------------------------------------------------------------------------------------------------------------------------------------------------------------------------------------------------------------------------------------------------------------------------------------------------------------------------------------------------------------------------------------------------------------------------------------------------------------------------------|-----------------------------------------------------------------------------------------------------------|--------------|
| Laminate worktop and upstand         ·           Ascona 1.5 bowl stainless steel owen (house-type specific)         ·           AEG Single/Double stainless steel owen (house-type specific)         ·           Stainless steel chimney extractor hood         ·           AEG 4 ring induction (house-type specific)         ·           AEG 5 ring induction hob (house-type specific)         ·           Glass splashback behind hob         ·           AEG integrated fridge/freezer         ·           AEG integrated dishwasher         ·           AEG integrated washing machine         ·           AEG integrated washing machine         ·           Bathrooms, en suites, utility and cloakrooms         ·           Cloakroom - Porcelanosa half-height tiling to all walls         ·           Bathroom - Porcelanosa full-height tiling to all walls         ·           Bathroom - Porcelanosa full-height tiling to all walls         ·           Bathroom - Porcelanosa full-height tiling to all walls         ·           Bathroom - Porcelanosa full-height tiling to all walls         ·           Bathroom - Porcelanosa full-height tiling to all walls         ·           Chrome Heated Towel Radiators to Bathroom and En suite/s         ·           Chrome Heated Towel Radiators to Bathroom and En suite/s         ·           Underfloo                                                                                                                                                                                                                                                                                                                                                                                                                                                                                                                                                                                                                                                                                                            | Integrated kitchen with a selection of doors                                                              | ~            |
| Accoma 1.5 bowl stainless steel sink with mixer tap     ·       AEG Singler/Double stainless steel oven (house-type specific)     ·       Stainless steel chinney extractor hood     ·       AEG 4 ring induction (house-type specific)     ·       AEG 5 ring induction hob (house-type specific)     ·       Glass splashback behind hob     ·       AEG integrated fridge/freezer     ·       AEG integrated dishwasher     ·       AEG integrated washing machine     ·       AEG integrated washer/dryer to apartments     ·       Bathrooms, en suites, utility and cloakrooms     ·       Cloakroom - Porcelanosa half-height tiling to all walls     ·       Bathroom - Porcelanosa full-height tiling to bath and half-height tiling to all other walls     ·       Bathroom - Porcelanosa full-height tiling to shower enclosure and half height tiling to all other walls     ·       Bathroom - Porcelanosa full-height tiling to shower enclosure and half height tiling to all other walls     ·       En suiter's - Porcelanosa full-height tiling to shower enclosure and half height tiling to all other walls     ·       Porcelanosa full-height tiling to shower enclosure and half height tiling to all other walls     ·       En suiter's - Porcelanosa full-height tiling to shower enclosure and half height tiling to all other walls     ·       Porcelanosa full-height tiling to shower enclosure and half height tiling to all other walls     ·       Chrome Heat                                                                                                                                                                                                                                                                                                                                                                                                                                                                                                                                                                                       |                                                                                                           | ✓            |
| ALG Janger Joudia adaitines a stee ore (induce type specific)       Image add type specific)         Stainless steel chimney extractor hood       Image add type specific)         AEG 5 ring induction hob (house-type specific)       Image add type specific)         AEG 5 ring induction hob (house-type specific)       Image add type specific)         AEG 5 ring induction hob (house-type specific)       Image add type specific)         AEG integrated dishwasher       Image add type specific)         AEG integrated dishwasher       Image add type specific)         AEG integrated washing machine       Image add type specific)         Bathrooms, en suites, utility and cloakrooms       Image add type to apartments         Bathroom - Porcelanosa half-height tiling to all walls       Image add type                                                                                                                                                                                                                                                                                                                            | Ascona 1.5 bowl stainless steel sink with mixer tap                                                       | ✓            |
| Stainless steel chimmey extractor hood        AEG 4 ring induction (house-type specific)        AEG 5 ring induction hob (house-type specific)        Glass splashback behind hob        AEG integrated fridge/freezer        AEG integrated dishwasher        AEG integrated washing machine        AEG integrated washer/(yer to apartments        Bathrooms, en suites, utility and cloakrooms        Roca Gap white bath        Ideal Standard taps        Cloakroom - Porcelanosa half-height tiling to all walls        Bathroom - Porcelanosa half-height tiling to bath and half-height tiling to all other walls        Bathroom - Thermostatic shower and screen        Chrome Heated Towel Radiators to Bathroom and En suite/s        Churdefloor heating / hot water system        White thermostatic controlled radiators        White thermostatic controlled radiators        White thermostatic ontrolled radiators        White thermostatic ontrolled radiators        Cavity wall insulation        Loft insulation in line with building regulations        Ensures_perficient features        Water Karter Keuteres        Water Karter Keuteres        Chrome Heated Towel                                                                                                                                                                                                                                                                                                                                                                                                                                                                                                                                                                                                                                                                                                                                                                                                                                                                                      | AEG Single/Double stainless steel oven (house-type specific)                                              | ✓            |
| AEG 4 ring induction (house-type specific)        AEG 5 ring induction hob (house-type specific)        Glass splashback behind hob        AEG integrated fridge/freezer        AEG integrated dishwasher        AEG integrated dishwasher        AEG integrated dishwasher        AEG integrated washing machine        AEG integrated washer/dryer to apartments        Bathrooms, en suites, utility and cloakrooms        Raca Gap white bath        Ideal Standard taps        Cloakroom - Porcelanosa half-height tiling to all walls        Bathroom - Porcelanosa full-height tiling to all walls        Bathroom - Thermostatic shower and screen        Full y programmable central heating providing hot water        White thermostatic controlled radiators        White thermostatic controlled radiators        Cavity wall insulation        Mains pressure hot water system providing plumbing free roof space        Cavity wall insulation        Lof insulation in line with building regulations                                                                                                                                                                                                                                                                                                                                                                                                                                                                                                                                                                                                                                                                                                                                                                                                                                                                                                                                                                                                                                                                  |                                                                                                           | ✓            |
| AEG 5 ring induction hob (house-type specific)          Glass splashback behind hob          AEG integrated fridge/freezer          AEG integrated dishwasher          AEG integrated dishwasher          AEG integrated washer/dryer to apartments          Bathrooms, en suites, utility and cloakrooms          Reca Gap white bath          Ideal Standard taps          Cloakroom – Porcelanosa half-height tiling to all walls          Bathroom – Porcelanosa half-height tiling to bath and half-height tiling to all other walls          Bathroom – Porcelanosa full-height tiling to shower enclosure and half height tiling to all other walls          Chrome Heated Towel Radiators to Bathroom and En suite/s          Chrome Heated Towel Radiators to Bathroom and En suite/s          Uuderfloor heating to apartments          Mains pressure hot water system providing hot water          White thermostatic controlled radiators          Cavity wall insulation          Lof insulation in line with building regulations          Scarity et al Pumps                                                                                                                                                                                                                                                                                                                                                                                                                                                                                                                                                                                                                                                                                                                                                                                                                                                                                                                                                                                                          |                                                                                                           | ✓            |
| Glass splashback behind hob          AEG integrated fridge/freezer          AEG integrated dishwasher          AEG integrated washing machine          AEG integrated washer/dryer to apartments          Bathrooms, en suites, utility and cloakrooms          Roca Gap white bath          Itdeal Standard taps          Cloakroom - Porcelanosa half-height tiling to all walls          Bathroom - Porcelanosa full-height tiling to bath and half-height tiling to all other walls          Bathroom - Porcelanosa full-height tiling to bath and half-height tiling to all other walls          Bathroom - Porcelanosa full-height tiling to bath and half-height tiling to all other walls          Chorem Heated Towel Radiators to Bathroom and En suite/s          Curtral heating /hot water system          Fully programmable central heating providing hot water          White thermostatic controlled radiators          Mains pressure hot water system providing plumbing free roof space          Cavity wall insulation          Loft insulation in line with building regulations          Energy-efficient features          Kergy efficient features                                                                                                                                                                                                                                                                                                                                                                                                                                                                                                                                                                                                                                                                                                                                                                                                                                                                                                            |                                                                                                           | ✓            |
| AEG integrated intogenieted       Image and integrated intogenieted         AEG integrated washing machine       Image and integrated washer/dryer to apartments       Image and integrated washer/dryer to apartments         Bathrooms, en suites, utility and cloakrooms       Image and integrated washer/dryer to apartments       Image and integrated washer/dryer to apartments         Roca Gap white bath       Image and integrated washer/dryer to apartments       Image and integrated washer/dryer to apartments         Roca Gap white bath       Image and integrated washer/dryer to apartments       Image and integrated washer/dryer to apartments         Roca Gap white bath       Image and integrated washer/dryer to apartments       Image and integrated washer/dryer to apartments         Roca Gap white bath       Image and integrated washer/dryer to apartments       Image and integrated washer/dryer to apartments         Rocaro – Porcelanosa full-height tiling to all walls       Image and integrated washer/dryer       Image and integrated and integrated for the walls         Bathroom – Thermostatic shower and screen       Image and integrated for the walls       Image and integrated for the walls         Chrome Heated Towel Radiators to Bathroom and En suite/s       Image and integrated for the walls and the providing hot water       Image and integrated for the walls         Fully programmable central heating providing hot water       Image and integrated for the walls and prove and screen       Image and integrated for the walls and the prove an                                                                                                                                                                                                                                                                                                                                                                                                                                                         | Glass splashback behind hob                                                                               | ✓            |
| AEG integrated washing machine       ·         AEG integrated washer/dryer to apartments       ·         Bathrooms, en suites, utility and cloakrooms       ·         Roca Gap white bath       ·         Ideal Standard taps       ·         Cloakroom - Porcelanosa half-height tiling to all walls       ·         Bathroom - Porcelanosa full-height tiling to bath and half-height tiling to all other walls       ·         Bathroom - Porcelanosa full-height tiling to shower enclosure and half height tiling to all other walls       ·         En suite/s - Porcelanosa full-height tiling to shower enclosure and half height tiling to all other walls       ·         Chrome Heated Towel Radiators to Bathroom and En suite/s       ·         Central heating/hot water system       ·         Fully programmable central heating providing hot water       ·         White thermostatic controlled radiators       ·         Underfloor heating to apartments       ·         Mains pressure hot water system providing plumbing free roof space       ·         Cavity wall insulation       ·         Loft insulation in line with building regulations       ·         Energy-efficient features       ·         Write Heat Pumps       ·                                                                                                                                                                                                                                                                                                                                                                                                                                                                                                                                                                                                                                                                                                                                                                                                                           | AEG integrated fridge/freezer                                                                             | ✓            |
| AEG integrated washing indufinite       Image: and the set of the set  | AEG integrated dishwasher                                                                                 | ✓            |
| Bathrooms, en suites, utility and cloakrooms         Roca Gap white bath       ·         Ideal Standard taps       ·         Ideal Standard taps       ·         Cloakroom - Porcelanosa half-height tiling to all walls       ·         Bathroom - Porcelanosa full-height tiling to bath and half-height tiling to all other walls       ·         Bathroom - Porcelanosa full-height tiling to bath and half-height tiling to all other walls       ·         Bathroom - Thermostatic shower and screen       ·         En suite/s - Porcelanosa full-height tiling to shower enclosure and half height tiling to all other walls       ·         Chrome Heated Towel Radiators to Bathroom and En suite/s       ·         Fully programmable central heating providing hot water       ·         White thermostatic controlled radiators       ·         Underfloor heating to apartments       ·         Mains pressure hot water system providing plumbing free roof space       ·         Cavity wall insulation       ·         Lof insulation in line with building regulations       ·         Energy-efficient features       ·         Air Source Heat Pumps       ·                                                                                                                                                                                                                                                                                                                                                                                                                                                                                                                                                                                                                                                                                                                                                                                                                                                                                                       | AEG integrated washing machine                                                                            | ✓            |
| Roca Gap white bath       ·         Ideal Standard taps       ·         Cloakroom - Porcelanosa half-height tiling to all walls       ·         Bathroom - Porcelanosa hull-height tiling to bath and half-height tiling to all other walls       ·         Bathroom - Thermostatic shower and screen       ·         En suite/s - Porcelanosa full-height tiling to shower enclosure and half height tiling to all other walls       ·         Chrome Heated Towel Radiators to Bathroom and En suite/s       ·         Central heating/hot water system       ·         Fully programmable central heating providing hot water       ·         White thermostatic controlled radiators       ·         Underfloor heating to apartments       ·         Mains pressure hot water system providing plumbing free roof space       ·         Cavity wall insulation       ·         Loft insulation in line with building regulations       ·         Energy-efficient features       ·         Kar Source Heat Pumps       ·                                                                                                                                                                                                                                                                                                                                                                                                                                                                                                                                                                                                                                                                                                                                                                                                                                                                                                                                                                                                                                                          | AEG integrated washer/dryer to apartments                                                                 | ✓            |
| Roca Gap white bath       ·         Ideal Standard taps       ·         Cloakroom - Porcelanosa half-height tiling to all walls       ·         Bathroom - Porcelanosa hull-height tiling to bath and half-height tiling to all other walls       ·         Bathroom - Thermostatic shower and screen       ·         En suite/s - Porcelanosa full-height tiling to shower enclosure and half height tiling to all other walls       ·         Chrome Heated Towel Radiators to Bathroom and En suite/s       ·         Central heating/hot water system       ·         Fully programmable central heating providing hot water       ·         White thermostatic controlled radiators       ·         Underfloor heating to apartments       ·         Mains pressure hot water system providing plumbing free roof space       ·         Cavity wall insulation       ·         Loft insulation in line with building regulations       ·         Energy-efficient features       ·         Kar Source Heat Pumps       ·                                                                                                                                                                                                                                                                                                                                                                                                                                                                                                                                                                                                                                                                                                                                                                                                                                                                                                                                                                                                                                                          | Bathrooms, en suites, utility and cloakrooms                                                              |              |
| International caps       Image: Constraint of taps         Cloakroom - Porcelanosa half-height tiling to all walls       Image: Constraint of taps         Bathroom - Porcelanosa full-height tiling to bath and half-height tiling to all other walls       Image: Constraint of taps         Bathroom - Thermostatic shower and screen       Image: Constraint of taps         En suite/s - Porcelanosa full-height tiling to shower enclosure and half height tiling to all other walls       Image: Constraint of taps         Chrome Heated Towel Radiators to Bathroom and En suite/s       Image: Constraint of taps       Image: Constraint of taps         Fully programmable central heating providing hot water       Image: Constraint of taps       Image: Constraint of taps         White thermostatic controlled radiators       Image: Constraint of taps       Image: Constraint of taps         Mains pressure hot water system providing plumbing free roof space       Image: Constraint of taps       Image: Constraint of taps         Cavity wall insulation       Image: Constraint of taps       Image: Constraint of taps       Image: Constraint of taps         Energy-efficient features       Image: Constraint of taps       Image: Constraint of taps       Image: Constraint of taps         Kir Source Heat Pumps       Image: Constraint of taps       Image: Constraint of taps       Image: Constraint of taps                                                                                                                                                                                                                                                                                                                                                                                                                                                                                                                                                                                                                                   | Roca Gap white bath                                                                                       | ✓            |
| Bathroom - Porcelanosa full-height tiling to bath and half-height tiling to all other walls          Bathroom - Thermostatic shower and screen          En suite/s - Porcelanosa full-height tiling to shower enclosure and half height tiling to all other walls          En suite/s - Porcelanosa full-height tiling to shower enclosure and half height tiling to all other walls          Chrome Heated Towel Radiators to Bathroom and En suite/s          Central heating/hot water system          Fully programmable central heating providing hot water          White thermostatic controlled radiators          Underfloor heating to apartments          Mains pressure hot water system providing plumbing free roof space          Cavity wall insulation          Loft insulation in line with building regulations          Encrgy-efficient features          Air Source Heat Pumps                                                                                                                                                                                                                                                                                                                                                                                                                                                                                                                                                                                                                                                                                                                                                                                                                                                                                                                                                                                                                                                                                                                                                                                   | Ideal Standard taps                                                                                       | ✓            |
| Bathroom - Thermostatic shower and screen       ·         En suite/s - Porcelanosa full-height tiling to shower enclosure and half height tiling to all other walls       ·         Chrome Heated Towel Radiators to Bathroom and En suite/s       ·         Central heating/hot water system       ·         Fully programmable central heating providing hot water       ·         White thermostatic controlled radiators       ·         Underfloor heating to apartments       ·         Mains pressure hot water system providing plumbing free roof space       ·         Cavity wall insulation       ·         Loft insulation in line with building regulations       ·         Energy-efficient features       ·         Air Source Heat Pumps       ·                                                                                                                                                                                                                                                                                                                                                                                                                                                                                                                                                                                                                                                                                                                                                                                                                                                                                                                                                                                                                                                                                                                                                                                                                                                                                                                      | Cloakroom – Porcelanosa half-height tiling to all walls                                                   | ✓            |
| En suite/s - Porcelanosa full-height tiling to shower enclosure and half height tiling to all other walls       ✓         En suite/s - Porcelanosa full-height tiling to shower enclosure and half height tiling to all other walls       ✓         Chrome Heated Towel Radiators to Bathroom and En suite/s       ✓         Central heating/hot water system       ✓         Fully programmable central heating providing hot water       ✓         White thermostatic controlled radiators       ✓         Underfloor heating to apartments       ✓         Mains pressure hot water system providing plumbing free roof space       ✓         Cavity wall insulation       ✓         Loft insulation in line with building regulations       ✓         Energy-efficient features       ✓         Air Source Heat Pumps       ✓                                                                                                                                                                                                                                                                                                                                                                                                                                                                                                                                                                                                                                                                                                                                                                                                                                                                                                                                                                                                                                                                                                                                                                                                                                                      | Bathroom – Porcelanosa full-height tiling to bath and half-height tiling to all other walls               | ~            |
| Ensure/s = Porcenariosa full-fleght tilling to shower enclosure and han height tilling to an other wans       Image: Constraint of the stress of | Bathroom – Thermostatic shower and screen                                                                 | ~            |
| Central heating/hot water system         Fully programmable central heating providing hot water       ✓         White thermostatic controlled radiators       ✓         Underfloor heating to apartments       ✓         Mains pressure hot water system providing plumbing free roof space       ✓         Cavity wall insulation       ✓         Loft insulation in line with building regulations       ✓         Energy-efficient features       ✓         Air Source Heat Pumps       ✓                                                                                                                                                                                                                                                                                                                                                                                                                                                                                                                                                                                                                                                                                                                                                                                                                                                                                                                                                                                                                                                                                                                                                                                                                                                                                                                                                                                                                                                                                                                                                                                           | En suite/s - Porcelanosa full-height tiling to shower enclosure and half height tiling to all other walls | ~            |
| Fully programmable central heating providing hot water ✓   White thermostatic controlled radiators ✓   Underfloor heating to apartments ✓   Mains pressure hot water system providing plumbing free roof space ✓   Cavity wall insulation ✓   Loft insulation in line with building regulations ✓   Energy-efficient features ✓                                                                                                                                                                                                                                                                                                                                                                                                                                                                                                                                                                                                                                                                                                                                                                                                                                                                                                                                                                                                                                                                                                                                                                                                                                                                                                                                                                                                                                                                                                                                                                                                                                                                                                                                                        | Chrome Heated Towel Radiators to Bathroom and En suite/s                                                  |              |
| White thermostatic controlled radiators       ✓         Underfloor heating to apartments       ✓         Mains pressure hot water system providing plumbing free roof space       ✓         Cavity wall insulation       ✓         Loft insulation in line with building regulations       ✓         Air Source Heat Pumps       ✓                                                                                                                                                                                                                                                                                                                                                                                                                                                                                                                                                                                                                                                                                                                                                                                                                                                                                                                                                                                                                                                                                                                                                                                                                                                                                                                                                                                                                                                                                                                                                                                                                                                                                                                                                     | Central heating/hot water system                                                                          |              |
| Underfloor heating to apartments       ✓         Mains pressure hot water system providing plumbing free roof space       ✓         Cavity wall insulation       ✓         Loft insulation in line with building regulations       ✓         Energy-efficient features       ✓         Air Source Heat Pumps       ✓                                                                                                                                                                                                                                                                                                                                                                                                                                                                                                                                                                                                                                                                                                                                                                                                                                                                                                                                                                                                                                                                                                                                                                                                                                                                                                                                                                                                                                                                                                                                                                                                                                                                                                                                                                   | Fully programmable central heating providing hot water                                                    | ~            |
| Mains pressure hot water system providing plumbing free roof space       ✓         Cavity wall insulation       ✓         Loft insulation in line with building regulations       ✓         Energy-efficient features       ✓         Air Source Heat Pumps       ✓                                                                                                                                                                                                                                                                                                                                                                                                                                                                                                                                                                                                                                                                                                                                                                                                                                                                                                                                                                                                                                                                                                                                                                                                                                                                                                                                                                                                                                                                                                                                                                                                                                                                                                                                                                                                                    | White thermostatic controlled radiators                                                                   | ✓            |
| Main's pressure not water system providing plantbing neeroor space     ✓       Cavity wall insulation     ✓       Loft insulation in line with building regulations     ✓       Energy-efficient features     ✓       Air Source Heat Pumps     ✓                                                                                                                                                                                                                                                                                                                                                                                                                                                                                                                                                                                                                                                                                                                                                                                                                                                                                                                                                                                                                                                                                                                                                                                                                                                                                                                                                                                                                                                                                                                                                                                                                                                                                                                                                                                                                                      | Underfloor heating to apartments                                                                          | ~            |
| Loft insulation in line with building regulations           Energy-efficient features         Air Source Heat Pumps                                                                                                                                                                                                                                                                                                                                                                                                                                                                                                                                                                                                                                                                                                                                                                                                                                                                                                                                                                                                                                                                                                                                                                                                                                                                                                                                                                                                                                                                                                                                                                                                                                                                                                                                                                                                                                                                                                                                                                    | Mains pressure hot water system providing plumbing free roof space                                        | ~            |
| Energy-efficient features       Air Source Heat Pumps                                                                                                                                                                                                                                                                                                                                                                                                                                                                                                                                                                                                                                                                                                                                                                                                                                                                                                                                                                                                                                                                                                                                                                                                                                                                                                                                                                                                                                                                                                                                                                                                                                                                                                                                                                                                                                                                                                                                                                                                                                  | Cavity wall insulation                                                                                    | ~            |
| Air Source Heat Pumps                                                                                                                                                                                                                                                                                                                                                                                                                                                                                                                                                                                                                                                                                                                                                                                                                                                                                                                                                                                                                                                                                                                                                                                                                                                                                                                                                                                                                                                                                                                                                                                                                                                                                                                                                                                                                                                                                                                                                                                                                                                                  | Loft insulation in line with building regulations                                                         | $\checkmark$ |
|                                                                                                                                                                                                                                                                                                                                                                                                                                                                                                                                                                                                                                                                                                                                                                                                                                                                                                                                                                                                                                                                                                                                                                                                                                                                                                                                                                                                                                                                                                                                                                                                                                                                                                                                                                                                                                                                                                                                                                                                                                                                                        | Energy-efficient features                                                                                 |              |
| Thermal lintel                                                                                                                                                                                                                                                                                                                                                                                                                                                                                                                                                                                                                                                                                                                                                                                                                                                                                                                                                                                                                                                                                                                                                                                                                                                                                                                                                                                                                                                                                                                                                                                                                                                                                                                                                                                                                                                                                                                                                                                                                                                                         | Air Source Heat Pumps                                                                                     | ~            |
|                                                                                                                                                                                                                                                                                                                                                                                                                                                                                                                                                                                                                                                                                                                                                                                                                                                                                                                                                                                                                                                                                                                                                                                                                                                                                                                                                                                                                                                                                                                                                                                                                                                                                                                                                                                                                                                                                                                                                                                                                                                                                        | Thermal lintel                                                                                            | $\checkmark$ |
| Triple glazing                                                                                                                                                                                                                                                                                                                                                                                                                                                                                                                                                                                                                                                                                                                                                                                                                                                                                                                                                                                                                                                                                                                                                                                                                                                                                                                                                                                                                                                                                                                                                                                                                                                                                                                                                                                                                                                                                                                                                                                                                                                                         | Triple glazing                                                                                            | $\checkmark$ |
| Solar panels 🗸                                                                                                                                                                                                                                                                                                                                                                                                                                                                                                                                                                                                                                                                                                                                                                                                                                                                                                                                                                                                                                                                                                                                                                                                                                                                                                                                                                                                                                                                                                                                                                                                                                                                                                                                                                                                                                                                                                                                                                                                                                                                         | Solar panels                                                                                              | $\checkmark$ |
| Electric car charging point 🗸                                                                                                                                                                                                                                                                                                                                                                                                                                                                                                                                                                                                                                                                                                                                                                                                                                                                                                                                                                                                                                                                                                                                                                                                                                                                                                                                                                                                                                                                                                                                                                                                                                                                                                                                                                                                                                                                                                                                                                                                                                                          | Electric car charging point                                                                               | $\checkmark$ |