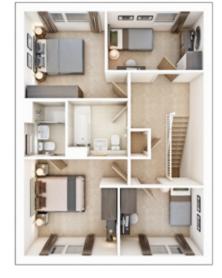

point within an open space area. Its purpose is to give a feel for the development, not an accurate description of each property. The illustration shows a typical Taylor Wimper yhome of this type, but there are, however, variances from site to site. External materials, finishes, landscaping and the position of garages (where provided) may vary throughout the development. Properties may also be built handed (mirror image). Images may include optional upgrades at an additional cost. Please ask for further details. 83797 TWSM / November 2024

 $\rightarrow$ 



### The Colford

4 BEDROOM HOME, NET 1,252 sq ft



#### **GROUND FLOOR**

**Living room** 4.33m × 3.42m

14' 2" × 11' 3"

Kitchen/Dining 6.60m × 3.03m 21' 8" × 9' 11" Study

Discover more about this home

2.18m × 2.26m 7' 2" × 7' 5"



 FIRST FLOOR

 Bedroom 1

 3.35m × 3.40m
 11' 0" × 11' 2"

 Bedroom 2

 3.00m × 3.20m
 9' 10" × 10' 6"

 Bedroom 3

 3.16m × 2.36m
 10' 4" × 7' 9"

 Bedroom 4

 3.50m × 2.15m
 11' 8" × 7' 1"

### View our current availability



### **The Meadowford**

4 BEDROOM HOME, NET 1,354 sq ft



#### **GROUND FLOOR**

| Living room   | 401011.46101    |
|---------------|-----------------|
| 3.13m × 4.92m | 10' 3" × 16' 2" |
| Kitchen       |                 |
| 2.76m × 4.17m | 9' 1" × 13' 8"  |
| Dining room   |                 |

2.83m × 3.28m 9' 3" × 10' 9"

 Family room/Study

 3.13m × 2.58m
 10' 3" × 8' 6"





| FIRST FLOOR<br>Bedroom 1<br>3.00m × 4.75m | 9' 10" × 15' 7" |
|-------------------------------------------|-----------------|
| <b>Bedroom 2</b><br>3.17m × 4.02m         | 10' 5" × 1