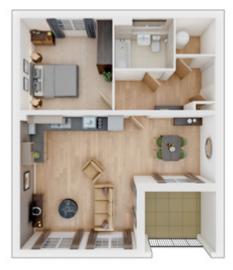

sales executive about an optional pathway ‡ = Ask the sales team for details

All of the specification listed is included in our houses as standard. For the specification included in our apartments, please see the separate apartment specification list. Recent changes in building regulations may affect the energy performance calculation on some new build homes. This means that the addition of a shower over a bath as an upgrade may no longer be available on selected homes. Please speak to our Sales Executive to find out more. Standard specifications are correct at time of going to print, but are subject to change without notice. Please contact the Sales Executive for further information.







### **Brook apartments**

**1 & 2 BEDROOM APARTMENTS** 

Second floor

First floor

Ground floor





#### PLOTS 356, 358 & 360 Living room/Dining/Kitchen

7.64m × 5.27m 25' 1" × 17' 3"

**Bedroom 1** 3.61m × 3.59m 11' 10" × 11' 9"





Ground floor

NET 854 sq ft

# PLOTS 357, 359 & 361 Living room/Dining/Kitchen 5.76m × 5.27m 18' 11" × 17' 3" Bedroom 1 3.22m × 3.59m 10' 7" × 11' 9" Bedroom 2

View our current availability

3.01m × 2.68m

9' 10" × 8' 9"

### **View this development**



### **Bedgrove apartments**



NET 877 sq ft



PLOTS 196, 199 & 202Living room/Dining/Kitchen6.46m × 5.27m21' 2" × 17' 3"

| Bedroom 1     |                  |
|---------------|------------------|
| 3.63m × 3.53m | 11' 11" × 11' 7" |

**Bedroom 2** 3.01m × 2.68m

9' 10" × 8' 9"

View this development





NET 738 sq ft



PLOTS 197, 200 & 203

**Living room/Dining/Kitchen** 7.64m × 5.27m 25' 1" × 17'