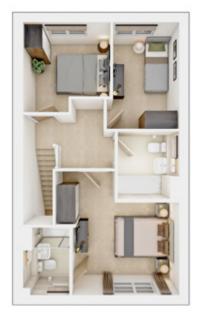

#### **GROUND FLOOR**



#### **FIRST FLOOR**

| <b>Living room</b><br>3.86m × 3.29m | 12' 8" × 10' 9" |
|-------------------------------------|-----------------|
| Kitchen                             |                 |
| 3.86m × 2.80m                       | 12' 8" × 9' 2"  |
| Bedroom 1                           |                 |
| 3.88m × 3.80m                       | 12' 0" × 12' 5" |
| Bedroom 2                           |                 |
| 2.71m × 3.80m                       | 8' 11" × 12' 5" |

### View this development

• View our current availability



### The Eynsford

#### 3 BEDROOM HOME, NET (MID TERRACE) 959 sq ft / (SEMI-DETACHED/END TERRACE) 964 sq ft



#### **GROUND FLOOR** Living room 13'9" × 11'3"

4.19m × 3.43m

**Kitchen/Dining** 5.04m × 3.72m 16' 6" × 12' 2"



#### **FIRST FLOOR** Bedroom 1 4.00m × 4.04m 13' 2" × 13' 3" **Bedroom 2** 2.15m × 3.46m 7' 1" × 11' 4" Bedroom 3 2.80m × 2.91m 9' 2" × 9' 6"



### View our current availability



### **The Carrdale**

3 BEDROOM HOME, NET 1,060 sq ft





#### **GROUND FLOOR** Living room 3.23m × 5.56m 10' 7" × 18' 3"

3.23m × 5.56m

| Kitchen/Dining |              |
|----------------|--------------|
| 3.21m × 5.56m  | 10' 6" × 18' |

3"

#### **FIRST FLOOR**

| <b>Bedroom 1</b><br>3.37m × 2.77m | 11' 1" × 9' 1"   |
|-----------------------------------|------------------|
| <b>Bedroom 2</b><br>3.25m × 3.29m | 10' 8" × 10' 10" |
| <b>Bedroom 3</b><br>2.77m × 2.72m | 9' 1" × 8' 11"   |



### View our current availability



### The Aynesdale

#### 3 BEDROOM HOME, NET (DETACHED) 1,060 sq ft / (SEMI-DETAC