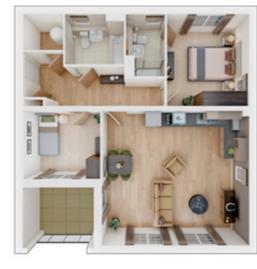

as standard. For the specification included in our apartments, please see the separate apartment specification list. Recent changes in building regulations may affect the energy performance calculation on some new build homes. This means that the addition of a shower over a bath as an upgrade may no longer be available on selected homes. Please speak to our Sales Executive to find out more. Standard specifications are correct at time of going to print, but are subject to change without notice. Please contact the Sales Executive for further information.







### **Brook apartments**

**1 & 2 BEDROOM APARTMENTS** 

Second floor

First floor

Ground floor





#### PLOTS 356, 358 & 360 Living room/Dining/Kitchen

7.64m × 5.27m 25' 1" × 17' 3"

**Bedroom 1** 3.61m × 3.59m 11' 10" × 11' 9"





Ground floor

NET 854 sq ft

# PLOTS 357, 359 & 361 Living room/Dining/Kitchen 5.76m × 5.27m 18' 11" × 17' 3" Bedroom 1 3.22m × 3.59m 10' 7" × 11' 9" Bedroom 2

View our current availability

3.01m × 2.68m

9' 10" × 8' 9"

### **View this development**



### **Bedgrove apartments**



NET 877 sq ft



PLOTS 196, 199 & 202Living room/Dining/Kitchen6.46m × 5.27m21' 2" × 17' 3"

| Bedroom 1     |                  |
|---------------|------------------|
| 3.63m × 3.53m | 11' 11" × 11' 7" |

**Bedroom 2** 3.01m × 2.68m

9' 10" × 8' 9"

View this development





NET 738 sq ft



PLOTS 197, 200 & 203

**Living room/Dining/Kitchen** 7.64m × 5.27m 25' 1" × 17' 3"

**Bedroom 1** 3.61m × 3.53m 11' 10" × 11' 7"



NET 738 sq ft



#### PLOTS 198, 201 & 204 Living room/Dining/Kitchen

7.64m × 5.27