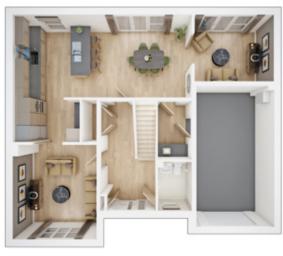

917 sq ft



#### **GROUND FLOOR**

| <b>Living room</b><br>3.28m × 4.92m | 10' 9" × 16' 2"   |
|-------------------------------------|-------------------|
| <b>Kitchen</b><br>3.29m × 4.21m     | 10' 10" × 13' 10" |
| <b>Dining room</b><br>3.29m × 3.11m | 10' 10" × 10' 2"  |
| <b>Study</b><br>3.28m × 2.44m       | 10' 9" × 8' 0"    |





| FIRST FLOOR<br>Bedroom 2<br>3.29m × 3.79m | 10' 10" × 12' 5"  |
|-------------------------------------------|-------------------|
| <b>Bedroom 3</b><br>3.29m × 3.62m         | 10' 10" × 11' 10" |
| <b>Bedroom 4</b><br>3.27m × 2.78m         | 10' 9" × 9' 1"    |
| <b>Bedroom 5</b><br>3.93m × 2.34m         | 12' 11" × 7' 8"   |

**SECOND FLOOR Bedroom 1** 4.50m × 4.61m 14' 9'

14' 9" × 15' 1"







### **The Patterham**

5 BEDROOM HOME, NET 1,928 sq ft



#### **GROUND FLOOR**

 $\rightarrow$  )

| <b>Living room</b><br>3.54m × 4.01m    | 11' 8" × 13' 2" |
|----------------------------------------|-----------------|
| <b>Kitchen/Dining</b><br>7.67m × 5.50m | 25' 2" × 18' 0" |
| <b>Family room</b><br>3.42m × 2.82m    | 11' 3" × 9' 3"  |

Discover more about this home



FIRST FLOOR Bedroom 1

| 3.55m × 3.70m                     | 11' 8" × 12' 1"  |
|-----------------------------------|------------------|
| <b>Bedroom 2</b><br>3.33m × 3.78m | 10' 11" × 12' 5" |
| <b>Bedroom 3</b><br>3.83m × 3.56m | 12' 7" × 11' 8"  |
| <b>Bedroom 4</b><br>4.12m × 2.91m | 13' 6" × 9' 7"   |
| <b>Bedroom 5</b><br>3.08m × 2.54m | 10' 1" × 8' 4"   |

### View our current availability



Everyone knows buying a new home is an exciting time. But it can be a stres