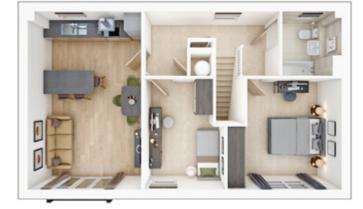

+ or - 50mm and floor plans are not shown to scale. The kitchen layout and furniture positions are for indicative purposes only. The computer generated image is for illustrative purposes only and it is from an imaginary viewpoint within an open space area. Its purpose is to give a feel for the development, not an accurate description of each provided) may vary throughout there are, however, variances from site to site. External materials, finishes, landscaping and the position of garages (where provided) may vary throughout the development. Properties may also be built handed (mirror image). Images may include optional upgrades at an additional cost. Please ask for further details. 83797 TWSM / November 2024

11



### The Gilldale

2 BEDROOM HOME, NET 727 sq ft



#### **GROUND FLOOR**



#### **FIRST FLOOR**

| <b>Living room</b><br>3.86m × 3.29m | 12' 8" × 10' 9" |
|-------------------------------------|-----------------|
| Kitchen                             |                 |
| 3.86m × 2.80m                       | 12' 8" × 9' 2"  |
| Bedroom 1                           |                 |
| 3.88m × 3.80m                       | 12' 0" × 12' 5" |
| Bedroom 2                           |                 |
| 2.71m × 3.80m                       | 8' 11" × 12' 5" |

### View this development

• View our current availability



### The Eynsford

#### 3 BEDROOM HOME, NET (MID TERRACE) 959 sq ft / (SEMI-DETACHED/END TERRACE) 964 sq ft



#### **GROUND FLOOR** Living room 13'9" × 11'3"

4.19m × 3.43m

**Kitchen/Dining** 5.04m × 3.72m 16' 6" × 12' 2"



#### **FIRST FLOOR** Be