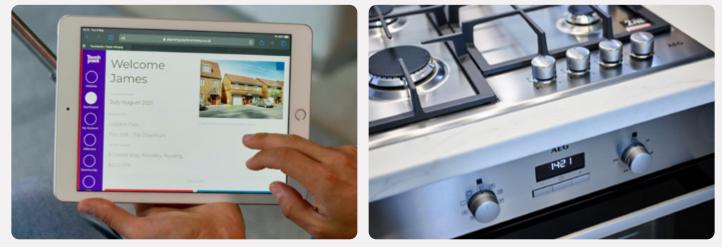

### Personalise your home

A new Taylor Wimpey home is a blank canvas, ready for you to put your stamp on even before you move in.

You can choose from a range of high quality options for your kitchen, bedroom and bathroom to suit your taste – and all from the comfort of your sofa. We offer dark and light kitchen units and patterned or plain tiles for your bathroom, so whatever your preferred style we've got you covered.

Using our innovative Options Online tool, you can visualise your new home room-by-room and customise each as you go. You can also choose your options with the help of your Sales Executive if you'd prefer.