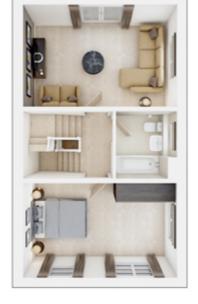

### **Specification of our houses**

| Choice of splashback tiling from selected range'       ·         Modern white sanitaryware       ·         Central heating/hot water system       ·         Air source heat pump will provide heating and hot water       ·         White thermostatic controlled radiators       ·         Mains pressure hot water system providing plumbing free roof space       ·         Cavity wall insulation       ·         Loft insulation in line with building regulations       ·         Power points in line with NHBC requirements       ·         TV socket to lounge and bedroom one (if indicated on service layout)       ·         Fibre connection'       ·         One double socket in kitchen and two in main bedroom to incorporate USB charging points       ·         Light and power socket to detached garages within curtilage area (site layout dictates)       ·                                                                                                                                                                                                                                                                                                                                                                               |                                                                                         |              |
|------------------------------------------------------------------------------------------------------------------------------------------------------------------------------------------------------------------------------------------------------------------------------------------------------------------------------------------------------------------------------------------------------------------------------------------------------------------------------------------------------------------------------------------------------------------------------------------------------------------------------------------------------------------------------------------------------------------------------------------------------------------------------------------------------------------------------------------------------------------------------------------------------------------------------------------------------------------------------------------------------------------------------------------------------------------------------------------------------------------------------------------------------------------------------------------------------------------------------------------------------------------|-----------------------------------------------------------------------------------------|--------------|
| Choice of post formed laminate worktops with matching upstand"         ·           Chrome 1.5 bowl sink and Zeno tap!/1 bowl         ·           Electric oven and hob         ·           Integrated extractor fan         ·           Stainless steel splashback above hob         ·           Bathrooms, en suites, utility and cloakrooms         ·           Chrome taps and fittings         ·           Choice of splashback tiling from selected range"         ·           Modern white sanitaryware         ·           Christ heating /hot water system         ·           White thermostatic controlled radiators         ·           Mains pressure hot water system providing plumbing free roof space         ·           Loft insulation         ·           Loft insulation line with building regulations         ·           Power points in line with NHBC requirements         ·           No scket to lounge and bedroom one (if indicated on service layout)         ·           Fibre connection <sup>1</sup> ·           Que double socket in kitchen and two in main bedroom to incorporate USB charging points         ·           Light and power socket to detached garages within curtilage area (site layout dictates)         · | Kitchens                                                                                |              |
| Chrome 1.5 bowl sink and Zeno tap'/1 bowl       ·         Electric oven and hob       ·         Integrated extractor fan       ·         Stainless steel splashback above hob       ·         Bathrooms, en suites, utility and cloakrooms       ·         Chrome taps and fittings       ·         Choore splashback tiling from selected range"       ·         Kodern white sanitaryware       ·         Contral heating/hot water system       ·         Modern white sanitaryware       ·         Ar source heat pump will provide heating and hot water       ·         White thermostatic controlled radiators       ·         Gavity wallinsulation       ·         Lot insulation in line with building regulations       ·         Electrical features       ·         Power points in line with NHBC requirements       ·         No scket to lounge and bedroom one (if indicated on service layout)       ·         Chrome double socket in kitchen and two in main bedroom to incorporate USB charging points       ·         Light and power socket to detached garages within curtilage area (site layout dictates)       ·                                                                                                                      | Fitted kitchen with a choice of doors                                                   | ~            |
| Electric oven and hob       -         Electric oven and hob       -         Integrated extractor fan       -         Stainless steel splashback above hob       -         Bathrooms, en suites, utility and cloakrooms       -         Chrome taps and fittings       -         Choice of splashback tiling from selected range*       -         Modern white sanitaryware       -         Central heating/hot water system       -         White thermostatic controlled radiators       -         Mains pressure hot water system providing plumbing free roof space       -         Cavity wall insulation       -         Lot insulation in line with NHBC requirements       -         Tv socket to lounge and bedroom one (if indicated on service layout)       -         Piber connection*       -         One double socket in klitchen and two in main bedroom to incorporate USB charging points       -         Light and power socket to detached garages within curtilage area (site layout dictates)       -                                                                                                                                                                                                                                      | Choice of post formed laminate worktops with matching upstand*                          | ~            |
| Integrated extractor fan         ·           Stainless steel splashback above hob         ·           Bathrooms, en suites, utility and cloakrooms         ·           Entore taps and fittings         ·           Chome taps and fittings         ·           Choice of splashback tiling from selected range*         ·           Modern white sanitaryware         ·           Central heating/hot water system         ·           Mite thermostatic controlled radiators         ·           White thermostatic controlled radiators         ·           Cavity wall insulation         ·           Lot insulation in line with building regulations         ·           Flectrical features         ·           Tv socket to lounge and bedroom one (if indicated on service layout)         ·           Fibre connection*         ·           One double socket in liktchen and two in main bedroom to incorporate USB charging points         ·           Ligt and power socket to detached garages within curtilage area (site layout dictates)         ·                                                                                                                                                                                              | Chrome 1.5 bowl sink and Zeno tap <sup>†</sup> /1 bowl                                  | $\checkmark$ |
| Stainless steel splashback above hob       ·         Bathrooms, en suites, utility and cloakrooms       ·         Chrome taps and fittings       ·         Choice of splashback tiling from selected range'       ·         Modern white sanitaryware       ·         Central heating/hot water system       ·         Xi source heat pump will provide heating and hot water       ·         White thermostatic controlled radiators       ·         Mains pressure hot water system providing plumbing free roof space       ·         Cavity wall insulation       ·         Lof tinsulation in line with building regulations       ·         Power points in line with NHBC requirements       ·         TV socket to lounge and bedroom one (if indicated on service layout)       ·         Fibre connection*       ·         Que double socket in kitchen and two in main bedroom to incorporate USB charging points       ·         Light and power socket to detached garages within curtilage area (site layout dictates)       ·                                                                                                                                                                                                                     | Electric oven and hob                                                                   | $\checkmark$ |
| Bathrooms, en suites, utility and cloakrooms         Chrome taps and fittings       -         Choice of splashback tiling from selected range'       -         Modern white sanitaryware       -         Central heating/hot water system       -         Air source heat pump will provide heating and hot water       -         White thermostatic controlled radiators       -         Mains pressure hot water system providing plumbing free roof space       -         Cavity wall insulation       -         Loft insulation in line with building regulations       -         Power points in line with NHBC requirements       -         TV socket to lounge and bedroom one (if indicated on service layout)       -         Fibre connection <sup>1</sup> -         One double socket in kitchen and two in main bedroom to incorporate USB charging points       -         Light and power socket to detached garages within curtilage area (site layout dictates)       -                                                                                                                                                                                                                                                                           | Integrated extractor fan                                                                | $\checkmark$ |
| Chrome taps and fittings       ·         Choice of splashback tiling from selected range*       ·         Modern white sanitaryware       · <b>Central heating/hot water system</b> ·         Air source heat pump will provide heating and hot water       ·         White thermostatic controlled radiators       ·         Mains pressure hot water system providing plumbing free roof space       ·         Cavity wall insulation       ·         Loft insulation in line with building regulations       ·         Power points in line with NHBC requirements       ·         TV socket to lounge and bedroom one (if indicated on service layout)       ·         Fibre connection <sup>1</sup> ·         One double socket in kitchen and two in main bedroom to incorporate USB charging points       ·         Light and power socket to detached garages within curtilage area (site layout dictates)       ·         Security and safety       ·                                                                                                                                                                                                                                                                                                   | Stainless steel splashback above hob                                                    | $\checkmark$ |
| Choice of splashback tilling from selected range'       ·         Modern white sanitaryware       ·         Central heating/hot water system       ·         Air source heat pump will provide heating and hot water       ·         Mihe thermostatic controlled radiators       ·         Mains pressure hot water system providing plumbing free roof space       ·         Cavity wall insulation       ·         Loft insulation in line with building regulations       ·         Power points in line with NHBC requirements       ·         TV socket to lounge and bedroom one (if indicated on service layout)       ·         Fibre connection <sup>4</sup> ·         Que double socket in kitchen and two in main bedroom to incorporate USB charging points       ·         Light and power socket to detached garages within curtilage area (site layout dictates)       ·                                                                                                                                                                                                                                                                                                                                                                         | Bathrooms, en suites, utility and cloakrooms                                            |              |
| Modern white sanitaryware         ·           Central heating/hot water system         ·           Air source heat pump will provide heating and hot water         ·           White thermostatic controlled radiators         ·           Mains pressure hot water system providing plumbing free roof space         ·           Cavity wall insulation         ·           Loft insulation in line with building regulations         ·           Electrical features         ·           Power points in line with NHBC requirements         ·           TV socket to lounge and bedroom one (if indicated on service layout)         ·           Fibre connection <sup>1</sup> ·           One double socket in kitchen and two in main bedroom to incorporate USB charging points         ·           Light and power socket to detached garages within curtilage area (site layout dictates)         ·                                                                                                                                                                                                                                                                                                                                                      | Chrome taps and fittings                                                                | ~            |
| Central heating/hot water system       ·         Air source heat pump will provide heating and hot water       ·         White thermostatic controlled radiators       ·         Mains pressure hot water system providing plumbing free roof space       ·         Cavity wall insulation       ·         Loft insulation in line with building regulations       ·         Electrical features       ·         Power points in line with NHBC requirements       ·         TV socket to lounge and bedroom one (if indicated on service layout)       ·         Fibre connection <sup>1</sup> ·         One double socket in kitchen and two in main bedroom to incorporate USB charging points       ·         Light and power socket to detached garages within curtilage area (site layout dictates)       ·         Security and safety       ·                                                                                                                                                                                                                                                                                                                                                                                                            | Choice of splashback tiling from selected range*                                        | $\checkmark$ |
| Air source heat pump will provide heating and hot water       ·         White thermostatic controlled radiators       ·         Mains pressure hot water system providing plumbing free roof space       ·         Cavity wall insulation       ·         Loft insulation in line with building regulations       ·         Power points in line with NHBC requirements       ·         TV socket to lounge and bedroom one (if indicated on service layout)       ·         Fibre connection <sup>±</sup> ·         One double socket in kitchen and two in main bedroom to incorporate USB charging points       ·         Light and power socket to detached garages within curtilage area (site layout dictates)       ·                                                                                                                                                                                                                                                                                                                                                                                                                                                                                                                                     | Modern white sanitaryware                                                               | $\checkmark$ |
| White thermostatic controlled radiators       ·         Mains pressure hot water system providing plumbing free roof space       ·         Cavity wall insulation       ·         Loft insulation in line with building regulations       ·         Electrical features       ·         Power points in line with NHBC requirements       ·         TV socket to lounge and bedroom one (if indicated on service layout)       ·         Fibre connection¹       ·         One double socket in kitchen and two in main bedroom to incorporate USB charging points       ·         Light and power socket to detached garages within curtilage area (site layout dictates)       ·                                                                                                                                                                                                                                                                                                                                                                                                                                                                                                                                                                               | Central heating/hot water system                                                        |              |
| A data spressure hot water system providing plumbing free roof space       ·         Cavity wall insulation       ·         Loft insulation in line with building regulations       · <b>Electrical features</b> ·         Power points in line with NHBC requirements       ·         TV socket to lounge and bedroom one (if indicated on service layout)       ·         Fibre connection <sup>1</sup> ·         One double socket in kitchen and two in main bedroom to incorporate USB charging points       ·         Light and power socket to detached garages within curtilage area (site layout dictates)       ·                                                                                                                                                                                                                                                                                                                                                                                                                                                                                                                                                                                                                                      | Air source heat pump will provide heating and hot water                                 | $\checkmark$ |
| Cavity wall insulation       ·         Loft insulation in line with building regulations       ·         Electrical features       ·         Power points in line with NHBC requirements       ·         TV socket to lounge and bedroom one (if indicated on service layout)       ·         Fibre connection <sup>±</sup> ·         One double socket in kitchen and two in main bedroom to incorporate USB charging points       ·         Light and power socket to detached garages within curtilage area (site layout dictates)       ·                                                                                                                                                                                                                                                                                                                                                                                                                                                                                                                                                                                                                                                                                                                    | White thermostatic controlled radiators                                                 | ~            |
| Loft insulation in line with building regulations $\checkmark$<br>Electrical features<br>Power points in line with NHBC requirements $\checkmark$<br>TV socket to lounge and bedroom one (if indicated on service layout) $\checkmark$<br>Fibre connection <sup>‡</sup> $\checkmark$<br>One double socket in kitchen and two in main bedroom to incorporate USB charging points $\checkmark$<br>Light and power socket to detached garages within curtilage area (site layout dictates) $\checkmark$                                                                                                                                                                                                                                                                                                                                                                                                                                                                                                                                                                                                                                                                                                                                                             | Mains pressure hot water system providing plumbing free roof space                      | $\checkmark$ |
| Electrical features   Power points in line with NHBC requirements   TV socket to lounge and bedroom one (if indicated on service layout)   Fibre connection <sup>‡</sup> One double socket in kitchen and two in main bedroom to incorporate USB charging points   Light and power socket to detached garages within curtilage area (site layout dictates)   Security and safety                                                                                                                                                                                                                                                                                                                                                                                                                                                                                                                                                                                                                                                                                                                                                                                                                                                                                 | Cavity wall insulation                                                                  | $\checkmark$ |
| Power points in line with NHBC requirements       ✓         TV socket to lounge and bedroom one (if indicated on service layout)       ✓         Fibre connection*       ✓         One double socket in kitchen and two in main bedroom to incorporate USB charging points       ✓         Light and power socket to detached garages within curtilage area (site layout dictates)       ✓         Security and safety       ✓                                                                                                                                                                                                                                                                                                                                                                                                                                                                                                                                                                                                                                                                                                                                                                                                                                   | Loft insulation in line with building regulations                                       | $\checkmark$ |
| TV socket to lounge and bedroom one (if indicated on service layout)       ✓         Fibre connection*       ✓         One double socket in kitchen and two in main bedroom to incorporate USB charging points       ✓         Light and power socket to detached garages within curtilage area (site layout dictates)       ✓         Security and safety       ✓                                                                                                                                                                                                                                                                                                                                                                                                                                                                                                                                                                                                                                                                                                                                                                                                                                                                                               | Electrical features                                                                     |              |
| Fibre connection*       ✓         One double socket in kitchen and two in main bedroom to incorporate USB charging points       ✓         Light and power socket to detached garages within curtilage area (site layout dictates)       ✓         Security and safety       ✓                                                                                                                                                                                                                                                                                                                                                                                                                                                                                                                                                                                                                                                                                                                                                                                                                                                                                                                                                                                    | Power points in line with NHBC requirements                                             | $\checkmark$ |
| One double socket in kitchen and two in main bedroom to incorporate USB charging points       ✓         Light and power socket to detached garages within curtilage area (site layout dictates)       ✓         Security and safety       ✓                                                                                                                                                                                                                                                                                                                                                                                                                                                                                                                                                                                                                                                                                                                                                                                                                                                                                                                                                                                                                      | TV socket to lounge and bedroom one (if indicated on service layout)                    | $\checkmark$ |
| Light and power socket to detached garages within curtilage area (site layout dictates)                                                                                                                                                                                                                                                                                                                                                                                                                                                                                                                                                                                                                                                                                                                                                                                                                                                                                                                                                                                                                                                                                                                                                                          | Fibre connection <sup>‡</sup>                                                           | ~            |
| Security and safety                                                                                                                                                                                                                                                                                                                                                                                                                                                                                                                                                                                                                                                                                                                                                                                                                                                                                                                                                                                                                                                                                                                                                                                                                                              | One double socket in kitchen and two in main bedroom to incorporate USB charging points | ~            |
|                                                                                                                                                                                                                                                                                                                                                                                                                                                                                                                                                                                                                                                                                                                                                                                                                                                                                                                                                                                                                                                                                                                                                                                                                                                                  | Light and power socket to detached garages within curtilage area (site layout dictates) | ~            |
| Mains operated smoke detectors supplied in line with building regulations                                                                                                                                                                                                                                                                                                                                                                                                                                                                                                                                                                                                                                                                                                                                                                                                                                                                                                                                                                                                                                                                                                                                                                                        | Security and safety                                                                     |              |
|                                                                                                                                                                                                                                                                                                                                                                                                                                                                                                                                                                                                                                                                                                                                                                                                                                                                                                                                                                                                                                                                                                                                                                                                                                                                  | Mains operated smoke detectors supplied in line with building regulations               | ~            |