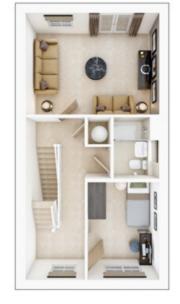

10' 4" Bedroom 3

2.55m × 3.33m 8' 4" × 10' 11"



SECOND FLOOR Bedroom 2 3.71m × 3.42m

12' 2" × 11' 2"







### The Trelton

4 BEDROOM HOME, NET 1,243 sq ft



 GROUND FLOOR

 Living/Dining

 4.94m × 3.30m
 16' 3" × 10' 10"

 Kitchen

 2.87m × 3.15m
 9' 5" × 10' 4"



 FIRST FLOOR

 Bedroom 1

 4.67m × 3.40m
 15' 4" × 11'

 Bedroom 2

 2.78m × 3.07m
 9' 2" × 10' 1



|       | SECOND FLOOR<br>Bedroom 3         |                |  |
|-------|-----------------------------------|----------------|--|
| 1' 2" | 3.89m × 2.74m                     | 12' 9" × 9' 0" |  |
| ' 1"  | <b>Bedroom 4</b><br>2.54m × 3.09m | 8' 4" × 10' 2" |  |







### The Altbury

3 BEDROOM HOME, NET 1,258 sq ft



**GROUND FLOOR** Kitchen/Dining 4.38m × 3.26m 14' 5" × 10' 8" **Study** 2.24m × 3.19m 7' 4" × 10' 5"



 FIRST FLOOR

 Living room

 4.38m × 3.25m
 14' 5" × 10' 8"

 Bedroom 3

 2.36m × 3.30m
 7' 9" × 10' 10"



SECOND FLOOR

| Bearoom 1     |                 |
|---------------|-----------------|
| 4.38m × 3.71m | 14' 5" × 12' 2" |
| Bedroom 2     |                 |
| 3.38m × 2.76m | 11' 1" × 9' 1"  |
|               |                 |







### The Densdale

3 BEDROOM HOME, NET 1,389 sq ft



**GROUND FLOOR Kitchen/Dining** 4.96m × 3.29m 16' 3" × 10' 9" **Study** 2.78m × 3.05m 9' 1" × 10' 0"



 FIRST FLOOR

 Living room

 4.96m × 3.30m
 16' 3" × 10' 10"

 Bedroom 1

 4.96m × 3.06m
 16' 3" × 10' 1"

#### SECOND FLOOR

| 14' 10" × 11' 0" |
|------------------|
|                  |
| 14' 10" × 10' 2" |
|                  |







### The Plumdale

4 BEDROOM HOME, NET 1,252 sq ft



####