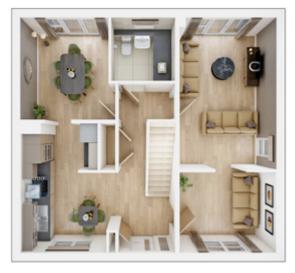

ing and the position of garages (where provided) may vary throughout the development. Properties may also be built handed (mirror image). Images may include optional upgrades at an additional cost. Please ask for further details. 83797 TWSM / November 2024

 $\rightarrow$ 



### The Colford

4 BEDROOM HOME, NET 1,252 sq ft



#### **GROUND FLOOR**

**Living room** 4.33m × 3.42m

14' 2" × 11' 3"

Kitchen/Dining 6.60m × 3.03m 21' 8" × 9' 11" Study

Discover more about this home

2.18m × 2.26m 7' 2" × 7' 5"



 FIRST FLOOR

 Bedroom 1

 3.35m × 3.40m
 11' 0" × 11' 2"

 Bedroom 2

 3.00m × 3.20m
 9' 10" × 10' 6"

 Bedroom 3

 3.16m × 2.36m
 10' 4" × 7' 9"

 Bedroom 4

 3.50m × 2.15m
 11' 8" × 7' 1"

### View our current availability



### **The Meadowford**

4 BEDROOM HOME, NET 1,354 sq ft



#### **GROUND FLOOR**

| Living room   | 401011.46101    |
|---------------|-----------------|
| 3.13m × 4.92m | 10' 3" × 16' 2" |
| Kitchen       |                 |
| 2.76m × 4.17m | 9' 1" × 13' 8"  |
| Dining room   |                 |

2.83m × 3.28m 9' 3" × 10' 9"

 Family room/Study

 3.13m × 2.58m
 10' 3" × 8' 6"





| FIRST FLOOR<br>Bedroom 1<br>3.00m × 4.75m | 9' 10" × 15' 7" |
|-------------------------------------------|-----------------|
| <b>Bedroom 2</b><br>3.17m × 4.02m         | 10' 5" × 13' 2" |
| <b>Bedroom 3</b><br>2.88m × 3.49m         | 9' 5" × 11' 5"  |
| <b>Bedroom 4</b><br>3.00m × 2.77m         | 9' 10" × 9' 1"  |

### View our current availability



### The Rightford

4 BEDROOM HOME, NET 1,355 sq ft



#### **GROUND FLOOR**

 $\rightarrow$  )

| <b>Living room</