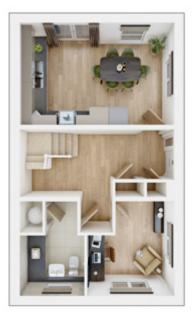

### **Specification of our houses**

| Choice of splashback tiling from selected range'       ·         Modern white sanitaryware       ·         Central heating/hot water system       ·         Air source heat pump will provide heating and hot water       ·         White thermostatic controlled radiators       ·         Mains pressure hot water system providing plumbing free roof space       ·         Cavity wall insulation       ·         Loft insulation in line with building regulations       ·         Power points in line with NHBC requirements       ·         TV socket to lounge and bedroom one (if indicated on service layout)       ·         Fibre connection'       ·         One double socket in kitchen and two in main bedroom to incorporate USB charging points       ·         Light and power socket to detached garages within curtilage area (site layout dictates)       ·                                                                                                                                                                                                                                                                                                                                                                               |                                                                                         |              |
|------------------------------------------------------------------------------------------------------------------------------------------------------------------------------------------------------------------------------------------------------------------------------------------------------------------------------------------------------------------------------------------------------------------------------------------------------------------------------------------------------------------------------------------------------------------------------------------------------------------------------------------------------------------------------------------------------------------------------------------------------------------------------------------------------------------------------------------------------------------------------------------------------------------------------------------------------------------------------------------------------------------------------------------------------------------------------------------------------------------------------------------------------------------------------------------------------------------------------------------------------------------|-----------------------------------------------------------------------------------------|--------------|
| Choice of post formed laminate worktops with matching upstand"         ·           Chrome 1.5 bowl sink and Zeno tap!/1 bowl         ·           Electric oven and hob         ·           Integrated extractor fan         ·           Stainless steel splashback above hob         ·           Bathrooms, en suites, utility and cloakrooms         ·           Chrome taps and fittings         ·           Choice of splashback tiling from selected range"         ·           Modern white sanitaryware         ·           Christ heating /hot water system         ·           White thermostatic controlled radiators         ·           Mains pressure hot water system providing plumbing free roof space         ·           Loft insulation         ·           Loft insulation line with building regulations         ·           Power points in line with NHBC requirements         ·           No scket to lounge and bedroom one (if indicated on service layout)         ·           Fibre connection <sup>1</sup> ·           Que double socket in kitchen and two in main bedroom to incorporate USB charging points         ·           Light and power socket to detached garages within curtilage area (site layout dictates)         · | Kitchens                                                                                |              |
| Chrome 1.5 bowl sink and Zeno tap'/1 bowl       ·         Electric oven and hob       ·         Integrated extractor fan       ·         Stainless steel splashback above hob       ·         Bathrooms, en suites, utility and cloakrooms       ·         Chrome taps and fittings       ·         Choore splashback tiling from selected range"       ·         Kodern white sanitaryware       ·         Contral heating/hot water system       ·         Modern white sanitaryware       ·         Ar source heat pump will provide heating and hot water       ·         White thermostatic controlled radiators       ·         Gavity wallinsulation       ·         Lot insulation in line with building regulations       ·         Electrical features       ·         Power points in line with NHBC requirements       ·         No scket to lounge and bedroom one (if indicated on service layout)       ·         Chrome double socket in kitchen and two in main bedroom to incorporate USB charging points       ·         Light and power socket to detached garages within curtilage area (site layout dictates)       ·                                                                                                                      | Fitted kitchen with a choice of doors                                                   | ~            |
| Electric oven and hob       -         Electric oven and hob       -         Integrated extractor fan       -         Stainless steel splashback above hob       -         Bathrooms, en suites, utility and cloakrooms       -         Chrome taps and fittings       -         Choice of splashback tiling from selected range*       -         Modern white sanitaryware       -         Central heating/hot water system       -         White thermostatic controlled radiators       -         Mains pressure hot water system providing plumbing free roof space       -         Cavity wall insulation       -         Lot insulation in line with NHBC requirements       -         Tv socket to lounge and bedroom one (if indicated on service layout)       -         Piber connection*       -         One double socket in klitchen and two in main bedroom to incorporate USB charging points       -         Light and power socket to detached garages within curtilage area (site layout dictates)       -                                                                                                                                                                                                                                      | Choice of post formed laminate worktops with matching upstand*                          | ~            |
| Integrated extractor fan         ·           Stainless steel splashback above hob         ·           Bathrooms, en suites, utility and cloakrooms         ·           Entore taps and fittings         ·           Chome taps and fittings         ·           Choice of splashback tiling from selected range*         ·           Modern white sanitaryware         ·           Central heating/hot water system         ·           Mite thermostatic controlled radiators         ·           White thermostatic controlled radiators         ·           Cavity wall insulation         ·           Lot insulation in line with building regulations         ·           Flectrical features         ·           Tv socket to lounge and bedroom one (if indicated on service layout)         ·           Fibre connection*         ·           One double socket in liktchen and two in main bedroom to incorporate USB charging points         ·           Ligt and power socket to detached garages within curtilage area (site layout dictates)         ·                                                                                                                                                                                              | Chrome 1.5 bowl sink and Zeno tap <sup>†</sup> /1 bowl                                  | $\checkmark$ |
| Stainless steel splashback above hob       ·         Bathrooms, en suites, utility and cloakrooms       ·         Chrome taps and fittings       ·         Choice of splashback tiling from selected range'       ·         Modern white sanitaryware       ·         Central heating/hot water system       ·         Xi source heat pump will provide heating and hot water       ·         White thermostatic controlled radiators       ·         Mains pressure hot water system providing plumbing free roof space       ·         Cavity wall insulation       ·         Lof tinsulation in line with building regulations       ·         Power points in line with NHBC requirements       ·         TV socket to lounge and bedroom one (if indicated on service layout)       ·         Fibre connection*       ·         Que double socket in kitchen and two in main bedroom to incorporate USB charging points       ·         Light and power socket to detached garages within curtilage area (site layout dictates)       ·                                                                                                                                                                                                                     | Electric oven and hob                                                                   | $\checkmark$ |
| Bathrooms, en suites, utility and cloakrooms         Chrome taps and fittings       -         Choice of splashback tiling from selected range'       -         Modern white sanitaryware       -         Central heating/hot water system       -         Air source heat pump will provide heating and hot water       -         White thermostatic controlled radiators       -         Mains pressure hot water system providing plumbing free roof space       -         Cavity wall insulation       -         Loft insulation in line with building regulations       -         Power points in line with NHBC requirements       -         TV socket to lounge and bedroom one (if indicated on service layout)       -         Fibre connection <sup>1</sup> -         One double socket in kitchen and two in main bedroom to incorporate USB charging points       -         Light and power socket to detached garages within curtilage area (site layout dictates)       -                                                                                                                                                                                                                                                                           | Integrated extractor fan                                                                | $\checkmark$ |
| Chrome taps and fittings       ·         Choice of splashback tiling from selected range*       ·         Modern white sanitaryware       · <b>Central heating/hot water system</b> ·         Air source heat pump will provide heating and hot water       ·         White thermostatic controlled radiators       ·         Mains pressure hot water system providing plumbing free roof space       ·         Cavity wall insulation       ·         Loft insulation in line with building regulations       ·         Power points in line with NHBC requirements       ·         TV socket to lounge and bedroom one (if indicated on service layout)       ·         Fibre connection <sup>1</sup> ·         One double socket in kitchen and two in main bedroom to incorporate USB charging points       ·         Light and power socket to detached garages within curtilage area (site layout dictates)       ·         Security and safety       ·                                                                                                                                                                                                                                                                                                   | Stainless steel splashback above hob                                                    | $\checkmark$ |
| Choice of splashback tilling from selected range'       ·         Modern white sanitaryware       ·         Central heating/hot water system       ·         Air source heat pump will provide heating and hot water       ·         Mihe thermostatic controlled radiators       ·         Mains pressure hot water system providing plumbing free roof space       ·         Cavity wall insulation       ·         Loft insulation in line with building regulations       ·         Power points in line with NHBC requirements       ·         TV socket to lounge and bedroom one (if indicated on service layout)       ·         Fibre connection <sup>4</sup> ·         Que double socket in kitchen and two in main bedroom to incorporate USB charging points       ·         Light and power socket to detached garages within curtilage area (site layout dictates)       ·                                                                                                                                                                                                                                                                                                                                                                         | Bathrooms, en suites, utility and cloakrooms                                            |              |
| Modern white sanitaryware         ·           Central heating/hot water system         ·           Air source heat pump will provide heating and hot water         ·           White thermostatic controlled radiators         ·           Mains pressure hot water system providing plumbing free roof space         ·           Cavity wall insulation         ·           Loft insulation in line with building regulations         ·           Electrical features         ·           Power points in line with NHBC requirements         ·           TV socket to lounge and bedroom one (if indicated on service layout)         ·           Fibre connection <sup>1</sup> ·           One double socket in kitchen and two in main bedroom to incorporate USB charging points         ·           Light and power socket to detached garages within curtilage area (site layout dictates)         ·                                                                                                                                                                                                                                                                                                                                                      | Chrome taps and fittings                                                                | ~            |
| Central heating/hot water system       ·         Air source heat pump will provide heating and hot water       ·         White thermostatic controlled radiators       ·         Mains pressure hot water system providing plumbing free roof space       ·         Cavity wall insulation       ·         Loft insulation in line with building regulations       ·         Electrical features       ·         Power points in line with NHBC requirements       ·         TV socket to lounge and bedroom one (if indicated on service layout)       ·         Fibre connection <sup>1</sup> ·         One double socket in kitchen and two in main bedroom to incorporate USB charging points       ·         Light and power socket to detached garages within curtilage area (site layout dictates)       ·         Security and safety       ·                                                                                                                                                                                                                                                                                                                                                                                                            | Choice of splashback tiling from selected range*                                        | $\checkmark$ |
| Air source heat pump will provide heating and hot water       ·         White thermostatic controlled radiators       ·         Mains pressure hot water system providing plumbing free roof space       ·         Cavity wall insulation       ·         Loft insulation in line with building regulations       ·         Power points in line with NHBC requirements       ·         TV socket to lounge and bedroom one (if indicated on service layout)       ·         Fibre connection <sup>±</sup> ·         One double socket in kitchen and two in main bedroom to incorporate USB charging points       ·         Light and power socket to detached garages within curtilage area (site layout dictates)       ·                                                                                                                                                                                                                                                                                                                                                                                                                                                                                                                                     | Modern white sanitaryware                                                               | $\checkmark$ |
| White thermostatic controlled radiators       ·         Mains pressure hot water system providing plumbing free roof space       ·         Cavity wall insulation       ·         Loft insulation in line with building regulations       ·         Electrical features       ·         Power points in line with NHBC requirements       ·         TV socket to lounge and bedroom one (if indicated on service layout)       ·         Fibre connection¹       ·         One double socket in kitchen and two in main bedroom to incorporate USB charging points       ·         Light and power socket to detached garages within curtilage area (site layout dictates)       ·                                                                                                                                                                                                                                                                                                                                                                                                                                                                                                                                                                               | Central heating/hot water system                                                        |              |
| A data spressure hot water system providing plumbing free roof space       ·         Cavity wall insulation       ·         Loft insulation in line with building regulations       · <b>Electrical features</b> ·         Power points in line with NHBC requirements       ·         TV socket to lounge and bedroom one (if indicated on service layout)       ·         Fibre connection <sup>1</sup> ·         One double socket in kitchen and two in main bedroom to incorporate USB charging points       ·         Light and power socket to detached garages within curtilage area (site layout dictates)       ·                                                                                                                                                                                                                                                                                                                                                                                                                                                                                                                                                                                                                                      | Air source heat pump will provide heating and hot water                                 | $\checkmark$ |
| Cavity wall insulation       ·         Loft insulation in line with building regulations       ·         Electrical features       ·         Power points in line with NHBC requirements       ·         TV socket to lounge and bedroom one (if indicated on service layout)       ·         Fibre connection <sup>±</sup> ·         One double socket in kitchen and two in main bedroom to incorporate USB charging points       ·         Light and power socket to detached garages within curtilage area (site layout dictates)       ·                                                                                                                                                                                                                                                                                                                                                                                                                                                                                                                                                                                                                                                                                                                    | White thermostatic controlled radiators                                                 | ~            |
| Loft insulation in line with building regulations $\checkmark$<br>Electrical features<br>Power points in line with NHBC requirements $\checkmark$<br>TV socket to lounge and bedroom one (if indicated on service layout) $\checkmark$<br>Fibre connection <sup>‡</sup> $\checkmark$<br>One double socket in kitchen and two in main bedroom to incorporate USB charging points $\checkmark$<br>Light and power socket to detached garages within curtilage area (site layout dictates) $\checkmark$                                                                                                                                                                                                                                                                                                                                                                                                                                                                                                                                                                                                                                                                                                                                                             | Mains pressure hot water system providing plumbing free roof space                      | $\checkmark$ |
| Electrical features   Power points in line with NHBC requirements   TV socket to lounge and bedroom one (if indicated on service layout)   Fibre connection <sup>‡</sup> One double socket in kitchen and two in main bedroom to incorporate USB charging points   Light and power socket to detached garages within curtilage area (site layout dictates)   Security and safety                                                                                                                                                                                                                                                                                                                                                                                                                                                                                                                                                                                                                                                                                                                                                                                                                                                                                 | Cavity wall insulation                                                                  | $\checkmark$ |
| Power points in line with NHBC requirements       ✓         TV socket to lounge and bedroom one (if indicated on service layout)       ✓         Fibre connection*       ✓         One double socket in kitchen and two in main bedroom to incorporate USB charging points       ✓         Light and power socket to detached garages within curtilage area (site layout dictates)       ✓         Security and safety       ✓                                                                                                                                                                                                                                                                                                                                                                                                                                                                                                                                                                                                                                                                                                                                                                                                                                   | Loft insulation in line with building regulations                                       | $\checkmark$ |
| TV socket to lounge and bedroom one (if indicated on service layout)       ✓         Fibre connection*       ✓         One double socket in kitchen and two in main bedroom to incorporate USB charging points       ✓         Light and power socket to detached garages within curtilage area (site layout dictates)       ✓         Security and safety       ✓                                                                                                                                                                                                                                                                                                                                                                                                                                                                                                                                                                                                                                                                                                                                                                                                                                                                                               | Electrical features                                                                     |              |
| Fibre connection*       ✓         One double socket in kitchen and two in main bedroom to incorporate USB charging points       ✓         Light and power socket to detached garages within curtilage area (site layout dictates)       ✓         Security and safety       ✓                                                                                                                                                                                                                                                                                                                                                                                                                                                                                                                                                                                                                                                                                                                                                                                                                                                                                                                                                                                    | Power points in line with NHBC requirements                                             | $\checkmark$ |
| One double socket in kitchen and two in main bedroom to incorporate USB charging points       ✓         Light and power socket to detached garages within curtilage area (site layout dictates)       ✓         Security and safety       ✓                                                                                                                                                                                                                                                                                                                                                                                                                                                                                                                                                                                                                                                                                                                                                                                                                                                                                                                                                                                                                      | TV socket to lounge and bedroom one (if indicated on service layout)                    | $\checkmark$ |
| Light and power socket to detached garages within curtilage area (site layout dictates)                                                                                                                                                                                                                                                                                                                                                                                                                                                                                                                                                                                                                                                                                                                                                                                                                                                                                                                                                                                                                                                                                                                                                                          | Fibre connection <sup>‡</sup>                                                           | ~            |
| Security and safety                                                                                                                                                                                                                                                                                                                                                                                                                                                                                                                                                                                                                                                                                                                                                                                                                                                                                                                                                                                                                                                                                                                                                                                                                                              | One double socket in kitchen and two in main bedroom to incorporate USB charging points | ~            |
|                                                                                                                                                                                                                                                                                                                                                                                                                                                                                                                                                                                                                                                                                                                                                                                                                                                                                                                                                                                                                                                                                                                                                                                                                                                                  | Light and power socket to detached garages within curtilage area (site layout dictates) | ~            |
| Mains operated smoke detectors supplied in line with building regulations                                                                                                                                                                                                                                                                                                                                                                                                                                                                                                                                                                                                                                                                                                                                                                                                                                                                                                                                                                                                                                                                                                                                                                                        | Security and safety                                                                     |              |
|                                                                                                                                                                                                                                                                                                                                                                                                                                                                                                                                                                                                                                                                                                                                                                                                                                                                                                                                                                                                                                                                                                                                                                                                                                                                  | Mains operated smoke detectors supplied in line with building regulations               | ~            |