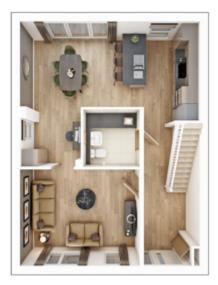

wn to scale. The kitchen layout and furniture positions are for indicative purposes only. The computer generated image is for illustrative purposes only and it is from an imaginary viewpoint within an open space area. Its purpose is to give a feel for the development, not an accurate description of each property. The illustration shows a typical Taylor Wimper yhome of this type, but there are, however, variances from site to site. External materials, finishes, landscaping and the position of garages (where provided) may vary throughout the development. Properties may also be built handed (mirror image). Images may include optional upgrades at an additional cost. Please ask for further details. 83797 TWSM / November 2024

 $\rightarrow$ 



### The Colford

4 BEDROOM HOME, NET 1,252 sq ft



#### **GROUND FLOOR**

**Living room** 4.33m × 3.42m

14' 2" × 11' 3"

Kitchen/Dining 6.60m × 3.03m 21' 8" × 9' 11" Study

Discover more about this home

2.18m × 2.26m 7' 2" × 7' 5"



 FIRST FLOOR

 Bedroom 1

 3.35m × 3.40m
 11' 0" × 11' 2"

 Bedroom 2

 3.00m × 3.20m
 9' 10" × 10' 6"

 Bedroom 3

 3.16m × 2.36m
 10' 4" × 7' 9"

 Bedroom 4

 3.50m × 2.15m
 11' 8" × 7' 1"

### View our current availability



### **The Meadowford**

4 BEDROOM HOME, NET 1,354 sq ft



#### **GROUND FLOOR**

| Living room   | 401011.46101    |
|---------------|-----------------|
| 3.13m × 4.92m | 10' 3" × 16' 2" |
| Kitchen       |                 |
| 2.76m × 4.17m | 9' 1" × 13' 8"  |
| Dining room   |                 |

2.83m × 3.28m 9' 3" × 10' 9"

 Family room/Study

 3.13m × 2.58m
 10' 3" × 8' 6"