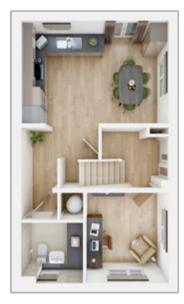

vailability



### The Rightford

4 BEDROOM HOME, NET 1,355 sq ft



#### **GROUND FLOOR**

 $\rightarrow$  )

| <b>Living room</b><br>3.17m × 4.20m    | 10' 5" × 13' 9" |
|----------------------------------------|-----------------|
| <b>Kitchen/Dining</b><br>8.28m × 3.28m | 27' 2" × 10' 9" |
| <b>Study</b><br>2.78m × 2.12m          | 9' 6" × 6' 11"  |



| FIRST FLOOR<br>Bedroom 1<br>2.99m × 4.72m | 9' 10" × 15' 6" |
|-------------------------------------------|-----------------|
| <b>Bedroom 2</b><br>3.17m × 4.03m         | 10' 5" × 13' 3" |
| <b>Bedroom 3</b><br>2.91m × 3.49m         | 9' 7" × 11' 5"  |
| <b>Bedroom 4</b><br>2.99m × 2.27m         | 9' 10" × 7' 5"  |

### Discover more about this home → View our current availability



### The Threldale

4 BEDROOM HOME, NET 1,461 sq ft



**GROUND FLOOR Kitchen/Dining** 5.06m × 3.45m 16' 7" × 11' 4"

**Study** 2.87m × 3.07m 9' 5" × 10' 1"



 FIRST FLOOR

 Living room

 5.06m × 3.47m
 16' 7" × 11' 5"

 Bedroom 2

 2.93m × 3.08m
 9' 7" × 10' 1"



 SECOND FLOOR

 Bedroom 1

 2.75m × 3.66m
 9' 0" × 12' 0"

 Bedroom 3

 2.77m × 3.12m
 9' 1" × 10' 3"

 Bedroom 4

 2.29m × 3.34m
 7' 6" × 10' 11"

View our current availability

### View this development



### **The Elterham**

4 BEDROOM HOME, NET 1,734 sq ft



#### GROUND FLOOR Living room

3.55m × 4.12m

11' 8" × 13' 6"

**Kitchen/Dining** 9.18m × 4.23m

30' 1" × 13' 11"



**FIRST FLOOR** 

| <b>Bedroom 1</b><br>4.45m × 3.60m | 14' 7" × 11' 10" |
|-----------------------------------|------------------|
| <b>Bedroom 2</b><br>4.64m × 3.60m | 15' 3" × 11' 10" |
| <b>Bedroom 3<