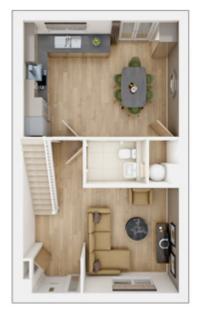

Please ask for further details. 83797 TWSM / November 2024

11



### The Gilldale

2 BEDROOM HOME, NET 727 sq ft



#### **GROUND FLOOR**



#### **FIRST FLOOR**

| <b>Living room</b><br>3.86m × 3.29m | 12' 8" × 10' 9" |
|-------------------------------------|-----------------|
| Kitchen                             |                 |
| 3.86m × 2.80m                       | 12' 8" × 9' 2"  |
| Bedroom 1                           |                 |
| 3.88m × 3.80m                       | 12' 0" × 12' 5" |
| Bedroom 2                           |                 |
| 2.71m × 3.80m                       | 8' 11" × 12' 5" |

### View this development

• View our current availability



### The Eynsford

#### 3 BEDROOM HOME, NET (MID TERRACE) 959 sq ft / (SEMI-DETACHED/END TERRACE) 964 sq ft



#### **GROUND FLOOR** Living room 13'9" × 11'3"

4.19m × 3.43m

**Kitchen/Dining** 5.04m × 3.72m 16' 6" × 12' 2"



#### **FIRST FLOOR** Bedroom 1 4.00m × 4.04m 13' 2" × 13' 3" **Bedroom 2** 2.15m × 3.46m 7' 1" × 11' 4" Bedroom 3 2.80m × 2.91m 9' 2" × 9' 6"



### View our current availability



### **The Carrdale**

3 BEDROOM HOME, NET 1,060 sq ft





#### **GROUND FLOOR** Living room 3.23m × 5.56m 10' 7" × 18' 3"

3.23m × 5.56m

| Kitchen/Dining |              |
|----------------|--------------|
| 3.21m × 5.56m  | 10' 6" × 18' |

3"

#### **FIRST FLOOR**

| <b>Bedroom 1</b><br>3.37m × 2.77m | 11' 1" × 9' 1"   |
|-----------------------------------|------------------|
| <b>Bedroom 2</b><br>3.25m × 3.29m | 10' 8" × 10' 10" |
| <b>Bedroom 3</b><br>2.77m × 2.72m | 9' 1" × 8' 11"   |



#