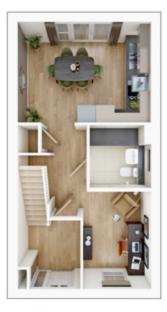

|                 |
| 2.51m × 4.79m | 8' 3" × 15' 9"  |



FIRST FLOOR Bedroom 1 4.75m × 3.14m 15' 7" × 10' 4" Bedroom 3

2.55m × 3.33m 8' 4" × 10' 11"



SECOND FLOOR Bedroom 2 3.71m × 3.42m

12' 2" × 11' 2"







### The Trelton

4 BEDROOM HOME, NET 1,243 sq ft



 GROUND FLOOR

 Living/Dining

 4.94m × 3.30m
 16' 3" × 10' 10"

 Kitchen

 2.87m × 3.15m
 9' 5" × 10' 4"



 FIRST FLOOR

 Bedroom 1

 4.67m × 3.40m
 15' 4" × 11'

 Bedroom 2

 2.78m × 3.07m
 9' 2" × 10' 1



|       | SECOND FLOOR<br>Bedroom 3         |                |  |
|-------|-----------------------------------|----------------|--|
| 1' 2" | 3.89m × 2.74m                     | 12' 9" × 9' 0" |  |
| ' 1"  | <b>Bedroom 4</b><br>2.54m × 3.09m | 8' 4" × 10' 2" |  |







### The Altbury

3 BEDROOM HOME, NET 1,258 sq ft



**GROUND FLOOR** Kitchen/Dining 4.38m × 3.26m 14' 5" × 10' 8" **Study** 2.24m × 3.19m 7' 4" × 10' 5"



 FIRST FLOOR

 Living room

 4.38m × 3.25m
 14' 5" × 10' 8"

 Bedroom 3

 2.36m × 3.30m
 7' 9" × 10' 10"



SECOND FLOOR

| Bearoom 1     |                 |
|---------------|-----------------|
| 4.38m × 3.71m | 14' 5" × 12' 2" |
| Bedroom 2     |                 |
| 3.38m × 2.76m | 11' 1" × 9' 1"  |
|               |                 |







### The Densdale

3 BEDROOM HOME, NET 1,389 sq ft



**GROUND FLOOR Kitchen/Dining** 4.96m × 3.29m 16' 3" × 10' 9" **Study** 2.78m × 3.05m 9' 1" × 10' 0"



 FIRST FLOOR

 Living room

 4.96m × 3.30m
 16' 3" × 10' 10"

 Bedroom 1

 4.96m × 3.06m
 16' 3" × 10' 1"

#### SECOND FLOOR

| 14' 10" × 11' 0" |
|------------------|
|                  |
| 1