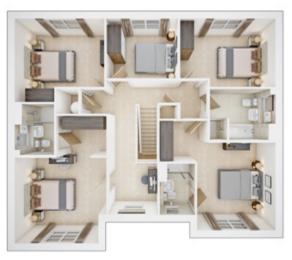

9" × 8' 0"    |





| FIRST FLOOR<br>Bedroom 2<br>3.29m × 3.79m | 10' 10" × 12' 5"  |
|-------------------------------------------|-------------------|
| <b>Bedroom 3</b><br>3.29m × 3.62m         | 10' 10" × 11' 10" |
| <b>Bedroom 4</b><br>3.27m × 2.78m         | 10' 9" × 9' 1"    |
| <b>Bedroom 5</b><br>3.93m × 2.34m         | 12' 11" × 7' 8"   |

**SECOND FLOOR Bedroom 1** 4.50m × 4.61m 14' 9'

14' 9" × 15' 1"







### **The Patterham**

5 BEDROOM HOME, NET 1,928 sq ft



#### **GROUND FLOOR**

 $\rightarrow$  )

| <b>Living room</b><br>3.54m × 4.01m    | 11' 8" × 13' 2" |
|----------------------------------------|-----------------|
| <b>Kitchen/Dining</b><br>7.67m × 5.50m | 25' 2" × 18' 0" |
| <b>Family room</b><br>3.42m × 2.82m    | 11' 3" × 9' 3"  |

Discover more about this home



FIRST FLOOR Bedroom 1

| 3.55m × 3.70m                     | 11' 8" × 12' 1"  |
|-----------------------------------|------------------|
| <b>Bedroom 2</b><br>3.33m × 3.78m | 10' 11" × 12' 5" |
| <b>Bedroom 3</b><br>3.83m × 3.56m | 12' 7" × 11' 8"  |
| <b>Bedroom 4</b><br>4.12m × 2.91m | 13' 6" × 9' 7"   |
| <b>Bedroom 5</b><br>3.08m × 2.54m | 10' 1" × 8' 4"   |

### View our current availability



Everyone knows buying a new home is an exciting time. But it can be a stressful one too, which is why our sales executives and customer relations managers are there to help every step of the way, from your initial enquiry right through to opening the front door of your new home for the first time.



## Existing home owner?



Here's how we can help



Special Offers are subject to Terms and