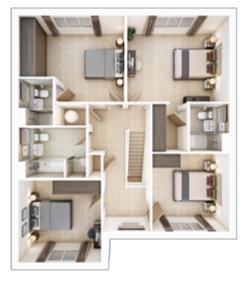

| 9' 7" × 11' 5"  |
| <b>Bedroom 4</b><br>2.99m × 2.27m         | 9' 10" × 7' 5"  |

### Discover more about this home → View our current availability



### The Threldale

4 BEDROOM HOME, NET 1,461 sq ft



**GROUND FLOOR Kitchen/Dining** 5.06m × 3.45m 16' 7" × 11' 4"

**Study** 2.87m × 3.07m 9' 5" × 10' 1"



 FIRST FLOOR

 Living room

 5.06m × 3.47m
 16' 7" × 11' 5"

 Bedroom 2

 2.93m × 3.08m
 9' 7" × 10' 1"



 SECOND FLOOR

 Bedroom 1

 2.75m × 3.66m
 9' 0" × 12' 0"

 Bedroom 3

 2.77m × 3.12m
 9' 1" × 10' 3"

 Bedroom 4

 2.29m × 3.34m
 7' 6" × 10' 11"

View our current availability

### View this development



### **The Elterham**

4 BEDROOM HOME, NET 1,734 sq ft



#### GROUND FLOOR Living room

3.55m × 4.12m

11' 8" × 13' 6"

**Kitchen/Dining** 9.18m × 4.23m

30' 1" × 13' 11"



**FIRST FLOOR** 

| <b>Bedroom 1</b><br>4.45m × 3.60m | 14' 7" × 11' 10" |
|-----------------------------------|------------------|
| <b>Bedroom 2</b><br>4.64m × 3.60m | 15' 3" × 11' 10" |
| <b>Bedroom 3</b><br>3.55m × 3.59m | 11' 8" × 11' 10" |
| <b>Bedroom 4</b><br>3.37m × 3.45m | 11' 1" × 11' 4"  |



View our current availability



### **The Aireton**

5 BEDROOM HOME, NET 1,645 sq ft



| GROUND FLOOR                        |                 |
|-------------------------------------|-----------------|
| <b>Living room</b><br>3.18m × 3.73m | 10' 5" × 12' 3" |
| Kitchen/Dining<br>7.83m × 3.52m     | 25' 8" × 11' 7" |
| <b>Study</b><br>2.43m × 1.80m       | 8' 0" × 5' 11"  |





| FIRST FLOOR                       |                 |
|-----------------------------------|---------------