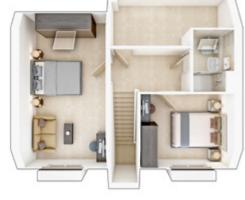

## Hampden Fields West

AYLESBURY, BUCKINGHAMSHIRE

Hampden Fields West will feature a brand new collection of modern apartments and 2, 3, 4 & 5 bedroom homes that are built with the future in mind.

With inspiration taken from the local Buckinghamshire architecture and landscape, the homes will have attractive frontages with unique detailing that reflect the surrounding area. Flexible, spacious interiors and energy efficient features ensure each home is designed for modern living.