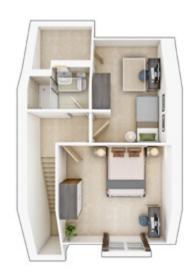

*Bedroom 2** 3.34m × 3.38m

10' 11" × 11' 1"



14' 4" × 21' 9"





### The Owlton

#### 3 BEDROOM HOME, NET (MID TERRACE) 1,222 sq ft / (SEMI-DETACHED/END TERRACE) 1,123 sq ft



**GROUND FLOOR** 

| Living/Dining |                 |
|---------------|-----------------|
| 4.72m × 4.03m | 15' 6" × 13' 3" |
| Kitchen       |                 |
| 2.51m × 4.79m | 8' 3" × 15' 9"  |



FIRST FLOOR Bedroom 1 4.75m × 3.14m 15' 7" × 10' 4" Bedroom 3

2.55m × 3.33m 8' 4" × 10' 11"



SECOND FLOOR Bedroom 2 3.71m × 3.42m

12' 2" × 11' 2"







### The Trelton

4 BEDROOM HOME, NET 1,243 sq ft



 GROUND FLOOR

 Living/Dining

 4.94m × 3.30m
 16' 3" × 10' 10"

 Kitchen

 2.87m × 3.15m
 9' 5" × 10' 4"



 FIRST FLOOR

 Bedroom 1

 4.67m × 3.40m
 15' 4" × 11'

 Bedroom 2

 2.78m × 3.07m
 9' 2" × 10' 1



|       | SECOND FLOOR<br>Bedroom 3         |                |  |
|-------|-----------------------------------|----------------|--|
| 1' 2" | 3.89m × 2.74m                     | 12' 9" × 9' 0" |  |
| ' 1"  | <b>Bedroom 4</b><br>2.54m × 3.09m | 8' 4" × 10' 2" |  |







### The Altbury

3 BEDROOM HOME, NET 1,258 sq ft



**GROUND FLOOR** Kitchen/Dining 4.38m × 3.26m 14' 5" × 10' 8" **Study** 2.24m × 3.19m 7' 4" × 10' 5"



 FIRST FLOOR

 Living room

 4.38m × 3.25m
 14' 5" × 10' 8"

 Bedroom 3

 2.36m × 3.30m
 7' 9" × 10' 10"



SECOND FLOOR

| Bearoom 1     |                 |
|---------------|-----------------|
| 4.38m × 3.71m | 14' 5" × 12' 2" |
| Bedroom 2     |                 |
| 3.38m × 2.76m | 11' 1" × 9' 1"  |
|               |                 |







### The Densdale

3 BEDROO