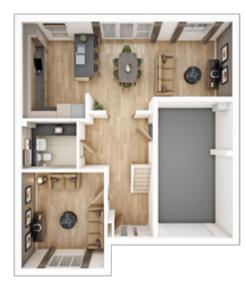

-------|
| <b>Bedroom 2</b><br>3.17m × 4.03m         | 10' 5" × 13' 3" |
| <b>Bedroom 3</b><br>2.91m × 3.49m         | 9' 7" × 11' 5"  |
| <b>Bedroom 4</b><br>2.99m × 2.27m         | 9' 10" × 7' 5"  |

### Discover more about this home → View our current availability



### The Threldale

4 BEDROOM HOME, NET 1,461 sq ft



**GROUND FLOOR Kitchen/Dining** 5.06m × 3.45m 16' 7" × 11' 4"

**Study** 2.87m × 3.07m 9' 5" × 10' 1"



 FIRST FLOOR

 Living room

 5.06m × 3.47m
 16' 7" × 11' 5"

 Bedroom 2

 2.93m × 3.08m
 9' 7" × 10' 1"



 SECOND FLOOR

 Bedroom 1

 2.75m × 3.66m
 9' 0" × 12' 0"

 Bedroom 3

 2.77m × 3.12m
 9' 1" × 10' 3"

 Bedroom 4

 2.29m × 3.34m
 7' 6" × 10' 11"

View our current availability

### View this development



### **The Elterham**

4 BEDROOM HOME, NET 1,734 sq ft



#### GROUND FLOOR Living room

3.55m × 4.12m

11' 8" × 13' 6"

**Kitchen/Dining** 9.18m × 4.23m

30' 1" × 13' 11"



**FIRST FLOOR** 

| <b>Bedroom 1</b><br>4.45m × 3.60m | 14' 7" × 11' 10" |
|-----------------------------------|------------------|
| <b>Bedroom 2</b><br>4.64m × 3.60m | 15' 3" × 11' 10" |
| <b>Bedroom 3</b><br>3.55m × 3.59m | 11' 8" × 11' 10" |
| <b>Bedroom 4</b><br>3.37m × 3.45m | 11' 1" × 11' 4"  |



View our current availability



### **The Aireton**

5 BEDROOM HOME, NET 1,645 sq ft



| GROUND FLOOR                        |                 |
|-------------------------------------|-----------------|
| <b>Living room</b><br>3.18m × 3.73m | 10' 5" × 12' 3" |
| Kitchen/Dining<br>7.83m × 3.52m     | 25' 8" × 11' 7" |
| <b>Study</b><br>2.43m × 1.80m       | 8' 0" × 5' 11"