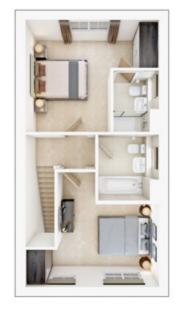

### **Specification of our houses**

| Choice of splashback tiling from selected range'       ·         Modern white sanitaryware       ·         Central heating/hot water system       ·         Air source heat pump will provide heating and hot water       ·         White thermostatic controlled radiators       ·         Mains pressure hot water system providing plumbing free roof space       ·         Cavity wall insulation       ·         Loft insulation in line with building regulations       ·         Power points in line with NHBC requirements       ·         TV socket to lounge and bedroom one (if indicated on service layout)       ·         Fibre connection'       ·         One double socket in kitchen and two in main bedroom to incorporate USB charging points       ·         Light and power socket to detached garages within curtilage area (site layout dictates)       ·                                                                                                                                                                                                                                                                                                                                                                               |                                                                                         |              |
|------------------------------------------------------------------------------------------------------------------------------------------------------------------------------------------------------------------------------------------------------------------------------------------------------------------------------------------------------------------------------------------------------------------------------------------------------------------------------------------------------------------------------------------------------------------------------------------------------------------------------------------------------------------------------------------------------------------------------------------------------------------------------------------------------------------------------------------------------------------------------------------------------------------------------------------------------------------------------------------------------------------------------------------------------------------------------------------------------------------------------------------------------------------------------------------------------------------------------------------------------------------|-----------------------------------------------------------------------------------------|--------------|
| Choice of post formed laminate worktops with matching upstand"         ·           Chrome 1.5 bowl sink and Zeno tap!/1 bowl         ·           Electric oven and hob         ·           Integrated extractor fan         ·           Stainless steel splashback above hob         ·           Bathrooms, en suites, utility and cloakrooms         ·           Chrome taps and fittings         ·           Choice of splashback tiling from selected range"         ·           Modern white sanitaryware         ·           Christ heating /hot water system         ·           White thermostatic controlled radiators         ·           Mains pressure hot water system providing plumbing free roof space         ·           Loft insulation         ·           Loft insulation line with building regulations         ·           Power points in line with NHBC requirements         ·           No scket to lounge and bedroom one (if indicated on service layout)         ·           Fibre connection <sup>1</sup> ·           Que double socket in kitchen and two in main bedroom to incorporate USB charging points         ·           Light and power socket to detached garages within curtilage area (site layout dictates)         · | Kitchens                                                                                |              |
| Chrome 1.5 bowl sink and Zeno tap'/1 bowl       ·         Electric oven and hob       ·         Integrated extractor fan       ·         Stainless steel splashback above hob       ·         Bathrooms, en suites, utility and cloakrooms       ·         Chrome taps and fittings       ·         Choore splashback tiling from selected range"       ·         Kodern white sanitaryware       ·         Contral heating/hot water system       ·         Modern white sanitaryware       ·         Ar source heat pump will provide heating and hot water       ·         White thermostatic controlled radiators       ·         Gavity wallinsulation       ·         Lot insulation in line with building regulations       ·         Electrical features       ·         Power points in line with NHBC requirements       ·         No scket to lounge and bedroom one (if indicated on service layout)       ·         Chrome double socket in kitchen and two in main bedroom to incorporate USB charging points       ·         Light and power socket to detached garages within curtilage area (site layout dictates)       ·                                                                                                                      | Fitted kitchen with a choice of doors                                                   | ~            |
| Electric oven and hob       -         Electric oven and hob       -         Integrated extractor fan       -         Stainless steel splashback above hob       -         Bathrooms, en suites, utility and cloakrooms       -         Chrome taps and fittings       -         Choice of splashback tiling from selected range*       -         Modern white sanitaryware       -         Central heating/hot water system       -         White thermostatic controlled radiators       -         Mains pressure hot water system providing plumbing free roof space       -         Cavity wall insulation       -         Lot insulation in line with NHBC requirements       -         Tv socket to lounge and bedroom one (if indicated on service layout)       -         Piber connection*       -         One double socket in klitchen and two in main bedroom to incorporate USB charging points       -         Light and power socket to detached garages within curtilage area (site layout dictates)       -                                                                                                                                                                                                                                      | Choice of post formed laminate worktops with matching upstand*                          | ~            |
| Integrated extractor fan         ·           Stainless steel splashback above hob         ·           Bathrooms, en suites, utility and cloakrooms         ·           Entore taps and fittings         ·           Chome taps and fittings         ·           Choice of splashback tiling from selected range*         ·           Modern white sanitaryware         ·           Central heating/hot water system         ·           Mite thermostatic controlled radiators         ·           White thermostatic controlled radiators         ·           Cavity wall insulation         ·           Lot insulation in line with building regulations         ·           Flectrical features         ·           Tv socket to lounge and bedroom one (if indicated on service layout)         ·           Fibre connection*         ·           One double socket in liktchen and two in main bedroom to incorporate USB charging points         ·           Ligt and power socket to detached garages within curtilage area (site layout dictates)         ·                                                                                                                                                                                              | Chrome 1.5 bowl sink and Zeno tap <sup>†</sup> /1 bowl                                  | $\checkmark$ |
| Stainless steel splashback above hob       ·         Bathrooms, en suites, utility and cloakrooms       ·         Chrome taps and fittings       ·         Choice of splashback tiling from selected range'       ·         Modern white sanitaryware       ·         Central heating/hot water system       ·         Xi source heat pump will provide heating and hot water       ·         White thermostatic controlled radiators       ·         Mains pressure hot water system providing plumbing free roof space       ·         Cavity wall insulation       ·         Lof tinsulation in line with building regulations       ·         Power points in line with NHBC requirements       ·         TV socket to lounge and bedroom one (if indicated on service layout)       ·         Fibre connection*       ·         Que double socket in kitchen and two in main bedroom to incorporate USB charging points       ·         Light and power socket to detached garages within curtilage area (site layout dictates)       ·                                                                                                                                                                                                                     | Electric oven and hob                                                                   | $\checkmark$ |
| Bathrooms, en suites, utility and cloakrooms         Chrome taps and fittings       -         Choice of splashback tiling from selected range'       -         Modern white sanitaryware       -         Central heating/hot water system       -         Air source heat pump will provide heating and hot water       -         White thermostatic controlled radiators       -         Mains pressure hot water system providing plumbing free roof space       -         Cavity wall insulation       -         Loft insulation in line with building regulations       -         Power points in line with NHBC requirements       -         TV socket to lounge and bedroom one (if indicated on service layout)       -         Fibre connection <sup>1</sup> -         One double socket in kitchen and two in main bedroom to incorporate USB charging points       -         Light and power socket to detached garages within curtilage area (site layout dictates)       -                                                                                                                                                                                                                                                                           | Integrated extractor fan                                                                | $\checkmark$ |
| Chrome taps and fittings       ·         Choice of splashback tiling from selected range*       ·         Modern white sanitaryware       · <b>Central heating/hot water system</b> ·         Air source heat pump will provide heating and hot water       ·         White thermostatic controlled radiators       ·         Mains pressure hot water system providing plumbing free roof space       ·         Cavity wall insulation       ·         Loft insulation in line with building regulations       ·         Power points in line with NHBC requirements       ·         TV socket to lounge and bedroom one (if indicated on service layout)       ·         Fibre connection <sup>1</sup> ·         One double socket in kitchen and two in main bedroom to incorporate USB charging points       ·         Light and power socket to detached garages within curtilage area (site layout dictates)       ·         Security and safety       ·                                                                                                                                                                                                                                                                                                   | Stainless steel splashback above hob                                                    | $\checkmark$ |
| Choice of splashback tilling from selected range'       ·         Modern white sanitaryware       ·         Central heating/hot water system       ·         Air source heat pump will provide heating and hot water       ·         Mihe thermostatic controlled radiators       ·         Mains pressure hot water system providing plumbing free roof space       ·         Cavity wall insulation       ·         Loft insulation in line with building regulations       ·         Power points in line with NHBC requirements       ·         TV socket to lounge and bedroom one (if indicated on service layout)       ·         Fibre connection <sup>4</sup> ·         Que double socket in kitchen and two in main bedroom to incorporate USB charging points       ·         Light and power socket to detached garages within curtilage area (site layout dictates)       ·                                                                                                                                                                                                                                                                                                                                                                         | Bathrooms, en suites, utility and cloakrooms                                            |              |
| Modern white sanitaryware         ·           Central heating/hot water system         ·           Air source heat pump will provide heating and hot water         ·           White thermostatic controlled radiators         ·           Mains pressure hot water system providing plumbing free roof space         ·           Cavity wall insulation         ·           Loft insulation in line with building regulations         ·           Electrical features         ·           Power points in line with NHBC requirements         ·           TV socket to lounge and bedroom one (if indicated on service layout)         ·           Fibre connection <sup>1</sup> ·           One double socket in kitchen and two in main bedroom to incorporate USB charging points         ·           Light and power socket to detached garages within curtilage area (site layout dictates)         ·                                                                                                                                                                                                                                                                                                                                                      | Chrome taps and fittings                                                                | ~            |
| Central heating/hot water system       ·         Air source heat pump will provide heating and hot water       ·         White thermostatic controlled radiators       ·         Mains pressure hot water system providing plumbing free roof space       ·         Cavity wall insulation       ·         Loft insulation in line with building regulations       ·         Electrical features       ·         Power points in line with NHBC requirements       ·         TV socket to lounge and bedroom one (if indicated on service layout)       ·         Fibre connection <sup>1</sup> ·         One double socket in kitchen and two in main bedroom to incorporate USB charging points       ·         Light and power socket to detached garages within curtilage area (site layout dictates)       ·         Security and safety       ·                                                                                                                                                                                                                                                                                                                                                                                                            | Choice of splashback tiling from selected range*                                        | $\checkmark$ |
| Air source heat pump will provide heating and hot water       ·         White thermostatic controlled radiators       ·         Mains pressure hot water system providing plumbing free roof space       ·         Cavity wall insulation       ·         Loft insulation in line with building regulations       ·         Power points in line with NHBC requirements       ·         TV socket to lounge and bedroom one (if indicated on service layout)       ·         Fibre connection <sup>±</sup> ·         One double socket in kitchen and two in main bedroom to incorporate USB charging points       ·         Light and power socket to detached garages within curtilage area (site layout dictates)       ·                                                                                                                                                                                                                                                                                                                                                                                                                                                                                                                                     | Modern white sanitaryware                                                               | $\checkmark$ |
| White thermostatic controlled radiators       ·         Mains pressure hot water system providing plumbing free roof space       ·         Cavity wall insulation       ·         Loft insulation in line with building regulations       ·         Electrical features       ·         Power points in line with NHBC requirements       ·         TV socket to lounge and bedroom one (if indicated on service layout)       ·         Fibre connection¹       ·         One double socket in kitchen and two in main bedroom to incorporate USB charging points       ·         Light and power socket to detached garages within curtilage area (site layout dictates)       ·                                                                                                                                                                                                                                                                                                                                                                                                                                                                                                                                                                               | Central heating/hot water system                                                        |              |
| A data spressure hot water system providing plumbing free roof space       ·         Cavity wall insulation       ·         Loft insulation in line with building regulations       · <b>Electrical features</b> ·         Power points in line with NHBC requirements       ·         TV socket to lounge and bedroom one (if indicated on service layout)       ·         Fibre connection <sup>1</sup> ·         One double socket in kitchen and two in main bedroom to incorporate USB charging points       ·         Light and power socket to detached garages within curtilage area (site layout dictates)       ·                                                                                                                                                                                                                                                                                                                                                                                                                                                                                                                                                                                                                                      | Air source heat pump will provide heating and hot water                                 | $\checkmark$ |
| Cavity wall insulation       ·         Loft insulation in line with building regulations       ·         Electrical features       ·         Power points in line with NHBC requirements       ·         TV socket to lounge and bedroom one (if indicated on service layout)       ·         Fibre connection <sup>±</sup> ·         One double socket in kitchen and two in main bedroom to incorporate USB charging points       ·         Light and power socket to detached garages within curtilage area (site layout dictates)       ·                                                                                                                                                                                                                                                                                                                                                                                                                                                                                                                                                                                                                                                                                                                    | White thermostatic controlled radiators                                                 | ~            |
| Loft insulation in line with building regulations $\checkmark$<br>Electrical features<br>Power points in line with NHBC requirements $\checkmark$<br>TV socket to lounge and bedroom one (if indicated on service layout) $\checkmark$<br>Fibre connection <sup>‡</sup> $\checkmark$<br>One double socket in kitchen and two in main bedroom to incorporate USB charging points $\checkmark$<br>Light and power socket to detached garages within curtilage area (site layout dictates) $\checkmark$                                                                                                                                                                                                                                                                                                                                                                                                                                                                                                                                                                                                                                                                                                                                                             | Mains pressure hot water system providing plumbing free roof space                      | $\checkmark$ |
| Electrical features   Power points in line with NHBC requirements   TV socket to lounge and bedroom one (if indicated on service layout)   Fibre connection <sup>‡</sup> One double socket in kitchen and two in main bedroom to incorporate USB charging points   Light and power socket to detached garages within curtilage area (site layout dictates)   Security and safety                                                                                                                                                                                                                                                                                                                                                                                                                                                                                                                                                                                                                                                                                                                                                                                                                                                                                 | Cavity wall insulation                                                                  | $\checkmark$ |
| Power points in line with NHBC requirements       ✓         TV socket to lounge and bedroom one (if indicated on service layout)       ✓         Fibre connection*       ✓         One double socket in kitchen and two in main bedroom to incorporate USB charging points       ✓         Light and power socket to detached garages within curtilage area (site layout dictates)       ✓         Security and safety       ✓                                                                                                                                                                                                                                                                                                                                                                                                                                                                                                                                                                                                                                                                                                                                                                                                                                   | Loft insulation in line with building regulations                                       | $\checkmark$ |
| TV socket to lounge and bedroom one (if indicated on service layout)       ✓         Fibre connection*       ✓         One double socket in kitchen and two in main bedroom to incorporate USB charging points       ✓         Light and power socket to detached garages within curtilage area (site layout dictates)       ✓         Security and safety       ✓                                                                                                                                                                                                                                                                                                                                                                                                                                                                                                                                                                                                                                                                                                                                                                                                                                                                                               | Electrical features                                                                     |              |
| Fibre connection*       ✓         One double socket in kitchen and two in main bedroom to incorporate USB charging points       ✓         Light and power socket to detached garages within curtilage area (site layout dictates)       ✓         Security and safety       ✓                                                                                                                                                                                                                                                                                                                                                                                                                                                                                                                                                                                                                                                                                                                                                                                                                                                                                                                                                                                    | Power points in line with NHBC requirements                                             | $\checkmark$ |
| One double socket in kitchen and two in main bedroom to incorporate USB charging points       ✓         Light and power socket to detached garages within curtilage area (site layout dictates)       ✓         Security and safety       ✓                                                                                                                                                                                                                                                                                                                                                                                                                                                                                                                                                                                                                                                                                                                                                                                                                                                                                                                                                                                                                      | TV socket to lounge and bedroom one (if indicated on service layout)                    | $\checkmark$ |
| Light and power socket to detached garages within curtilage area (site layout dictates)                                                                                                                                                                                                                                                                                                                                                                                                                                                                                                                                                                                                                                                                                                                                                                                                                                                                                                                                                                                                                                                                                                                                                                          | Fibre connection <sup>‡</sup>                                                           | ~            |
| Security and safety                                                                                                                                                                                                                                                                                                                                                                                                                                                                                                                                                                                                                                                                                                                                                                                                                                                                                                                                                                                                                                                                                                                                                                                                                                              | One double socket in kitchen and two in main bedroom to incorporate USB charging points | ~            |
|                                                                                                                                                                                                                                                                                                                                                                                                                                                                                                                                                                                                                                                                                                                                                                                                                                                                                                                                                                                                                                                                                                                                                                                                                                                                  | Light and power socket to detached garages within curtilage area (site layout dictates) | ~            |
| Mains operated smoke detectors supplied in line with building regulations                                                                                                                                                                                                                                                                                                                                                                                                                                                                                                                                                                                                                                                                                                                                                                                                                                                                                                                                                                                                                                                                                                                                                                                        | Security and safety                                                                     |              |
|                                                                                                                                                                                                                                                                                                                                                                                                                                                                                                                                                                                                                                                                                                                                                                                                                                                                                                                                                                                                                                                                                                                                                                                                                                                                  | Mains operated smoke detectors supplied in line with building regulations               | ~            |