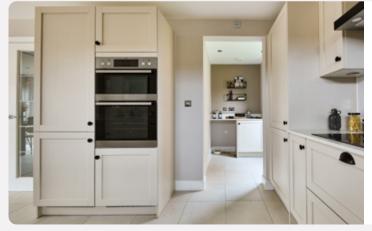

#### **Kitchens**

All of our kitchens are fitted with beautiful units and worktops and you can choose your preferred style and colour to create your perfect cooking and entertaining space.

A range of accessories including stylish splashbacks, a stainless steel sink and Zeno Taps, and lighting give your kitchen a clean, contemporary finish. You'll get a modern, energy efficient oven with an integrated hood and extractor fan too.

For those homes with utility rooms units will be fitted to match your chosen kitchen style, complete with a stainless steel sink and Zeno Taps.