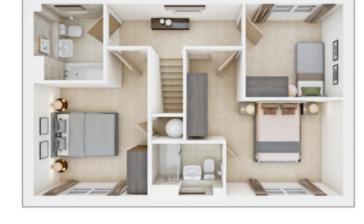

### **Specification of our houses**

| Choice of splashback tiling from selected range'       ·         Modern white sanitaryware       ·         Central heating/hot water system       ·         Air source heat pump will provide heating and hot water       ·         White thermostatic controlled radiators       ·         Mains pressure hot water system providing plumbing free roof space       ·         Cavity wall insulation       ·         Loft insulation in line with building regulations       ·         Power points in line with NHBC requirements       ·         TV socket to lounge and bedroom one (if indicated on service layout)       ·         Fibre connection'       ·         One double socket in kitchen and two in main bedroom to incorporate USB charging points       ·         Light and power socket to detached garages within curtilage area (site layout dictates)       ·                                                                                                                                                                                                                                                                                                                                                                               |                                                                                         |              |
|------------------------------------------------------------------------------------------------------------------------------------------------------------------------------------------------------------------------------------------------------------------------------------------------------------------------------------------------------------------------------------------------------------------------------------------------------------------------------------------------------------------------------------------------------------------------------------------------------------------------------------------------------------------------------------------------------------------------------------------------------------------------------------------------------------------------------------------------------------------------------------------------------------------------------------------------------------------------------------------------------------------------------------------------------------------------------------------------------------------------------------------------------------------------------------------------------------------------------------------------------------------|-----------------------------------------------------------------------------------------|--------------|
| Choice of post formed laminate worktops with matching upstand"         ·           Chrome 1.5 bowl sink and Zeno tap!/1 bowl         ·           Electric oven and hob         ·           Integrated extractor fan         ·           Stainless steel splashback above hob         ·           Bathrooms, en suites, utility and cloakrooms         ·           Chrome taps and fittings         ·           Choice of splashback tiling from selected range"         ·           Modern white sanitaryware         ·           Christ heating /hot water system         ·           White thermostatic controlled radiators         ·           Mains pressure hot water system providing plumbing free roof space         ·           Loft insulation         ·           Loft insulation line with building regulations         ·           Power points in line with NHBC requirements         ·           No scket to lounge and bedroom one (if indicated on service layout)         ·           Fibre connection <sup>1</sup> ·           Que double socket in kitchen and two in main bedroom to incorporate USB charging points         ·           Light and power socket to detached garages within curtilage area (site layout dictates)         · | Kitchens                                                                                |              |
| Chrome 1.5 bowl sink and Zeno tap'/1 bowl       ·         Electric oven and hob       ·         Integrated extractor fan       ·         Stainless steel splashback above hob       ·         Bathrooms, en suites, utility and cloakrooms       ·         Chrome taps and fittings       ·         Choore splashback tiling from selected range"       ·         Kodern white sanitaryware       ·         Contral heating/hot water system       ·         Modern white sanitaryware       ·         Ar source heat pump will provide heating and hot water       ·         White thermostatic controlled radiators       ·         Gavity wallinsulation       ·         Lot insulation in line with building regulations       ·         Electrical features       ·         Power points in line with NHBC requirements       ·         No scket to lounge and bedroom one (if indicated on service layout)       ·         Chrome double socket in kitchen and two in main bedroom to incorporate USB charging points       ·         Light and power socket to detached garages within curtilage area (site layout dictates)       ·                                                                                                                      | Fitted kitchen with a choice of doors                                                   | ~            |
| Electric oven and hob       -         Electric oven and hob       -         Integrated extractor fan       -         Stainless steel splashback above hob       -         Bathrooms, en suites, utility and cloakrooms       -         Chrome taps and fittings       -         Choice of splashback tiling from selected range*       -         Modern white sanitaryware       -         Central heating/hot water system       -         White thermostatic controlled radiators       -         Mains pressure hot water system providing plumbing free roof space       -         Cavity wall insulation       -         Lot insulation in line with NHBC requirements       -         Tv socket to lounge and bedroom one (if indicated on service layout)       -         Piber connection*       -         One double socket in klitchen and two in main bedroom to incorporate USB charging points       -         Light and power socket to detached garages within curtilage area (site layout dictates)       -                                                                                                                                                                                                                                      | Choice of post formed laminate worktops with matching upstand*                          | ~            |
| Integrated extractor fan         ·           Stainless steel splashback above hob         ·           Bathrooms, en suites, utility and cloakrooms         ·           Entore taps and fittings         ·           Chome taps and fittings         ·           Choice of splashback tiling from selected range*         ·           Modern white sanitaryware         ·           Central heating/hot water system         ·           Mite thermostatic controlled radiators         ·           White thermostatic controlled radiators         ·           Cavity wall insulation         ·           Lot insulation in line with building regulations         ·           Flectrical features         ·           Tv socket to lounge and bedroom one (if indicated on service layout)         ·           Fibre connection*         ·           One double socket in liktchen and two in main bedroom to incorporate USB charging points         ·           Ligt and power socket to detached garages within curtilage area (site layout dictates)         ·                                                                                                                                                                                              | Chrome 1.5 bowl sink and Zeno tap <sup>†</sup> /1 bowl                                  | $\checkmark$ |
| Stainless steel splashback above hob       ·         Bathrooms, en suites, utility and cloakrooms       ·         Chrome taps and fittings       ·         Choice of splashback tiling from selected range'       ·         Modern white sanitaryware       ·         Central heating/hot water system       ·         Xi source heat pump will provide heating and hot water       ·         White thermostatic controlled radiators       ·         Mains pressure hot water system providing plumbing free roof space       ·         Cavity wall insulation       ·         Lof tinsulation in line with building regulations       ·         Power points in line with NHBC requirements       ·         TV socket to lounge and bedroom one (if indicated on service layout)       ·         Fibre connection*       ·         Que double socket in kitchen and two in main bedroom to incorporate USB charging points       ·         Light and power socket to detached garages within curtilage area (site layout dictates)       ·                                                                                                                                                                                                                     | Electric oven and hob                                                                   | $\checkmark$ |
| Bathrooms, en suites, utility and cloakrooms         Chrome taps and fittings       -         Choice of splashback tiling from selected range'       -         Modern white sanitaryware       -         Central heating/hot water system       -         Air source heat pump will provide heating and hot water       -         White thermostatic controlled radiators       -         Mains pressure hot water system providing plumbing free roof space       -         Cavity wall insulation       -         Loft insulation in line with building regulations       -         Power points in line with NHBC requirements       -         TV socket to lounge and bedroom one (if indicated on service layout)       -         Fibre connection <sup>1</sup> -         One double socket in kitchen and two in main bedroom to incorporate USB charging points       -         Light and power socket to detached garages within curtilage area (site layout dictates)       -                                                                                                                                                                                                                                                                           | Integrated extractor fan                                                                | $\checkmark$ |
| Chrome taps and fittings       ·         Choice of splashback tiling from selected range*       ·         Modern white sanitaryware       · <b>Central heating/hot water system</b> ·         Air source heat pump will provide heating and hot water       ·         White thermostatic controlled radiators       ·         Mains pressure hot water system providing plumbing free roof space       ·         Cavity wall insulation       ·         Loft insulation in line with building regulations       ·         Power points in line with NHBC requirements       ·         TV socket to lounge and bedroom one (if indicated on service layout)       ·         Fibre connection <sup>1</sup> ·         One double socket in kitchen and two in main bedroom to incorporate USB charging points       ·         Light and power socket to detached garages within curtilage area (site layout dictates)       ·         Security and safety       ·                                                                                                                                                                                                                                                                                                   | Stainless steel splashback above hob                                                    | $\checkmark$ |
| Choice of splashback tilling from selected range'       ·         Modern white sanitaryware       ·         Central heating/hot water system       ·         Air source heat pump will provide heating and hot water       ·         Mihe thermostatic controlled radiators       ·         Mains pressure hot water system providing plumbing free roof space       ·         Cavity wall insulation       ·         Loft insulation in line with building regulations       ·         Power points in line with NHBC requirements       ·         TV socket to lounge and bedroom one (if indicated on service layout)       ·         Fibre connection <sup>4</sup> ·         Que double socket in kitchen and two in main bedroom to incorporate USB charging points       ·         Light and power socket to detached garages within curtilage area (site layout dictates)       ·                                                                                                                                                                                                                                                                                                                                                                         | Bathrooms, en suites, utility and cloakrooms                                            |              |
| Modern white sanitaryware         ·           Central heating/hot water system         ·           Air source heat pump will provide heating and hot water         ·           White thermostatic controlled radiators         ·           Mains pressure hot water system providing plumbing free roof space         ·           Cavity wall insulation         ·           Loft insulation in line with building regulations         ·           Electrical features         ·           Power points in line with NHBC requirements         ·           TV socket to lounge and bedroom one (if indicated on service layout)         ·           Fibre connection <sup>1</sup> ·           One double socket in kitchen and two in main bedroom to incorporate USB charging points         ·           Light and power socket to detached garages within curtilage area (site layout dictates)         ·                                                                                                                                                                                                                                                                                                                                                      | Chrome taps and fittings                                                                | ~            |
| Central heating/hot water system       ·         Air source heat pump will provide heating and hot water       ·         White thermostatic controlled radiators       ·         Mains pressure hot water system providing plumbing free roof space       ·         Cavity wall insulation       ·         Loft insulation in line with building regulations       ·         Electrical features       ·         Power points in line with NHBC requirements       ·         TV socket to lounge and bedroom one (if indicated on service layout)       ·         Fibre connection <sup>1</sup> ·         One double socket in kitchen and two in main bedroom to incorporate USB charging points       ·         Light and power socket to detached garages within curtilage area (site layout dictates)       ·         Security and safety       ·                                                                                                                                                                                                                                                                                                                                                                                                            | Choice of splashback tiling from selected range*                                        | $\checkmark$ |
| Air source heat pump will provide heating and hot water       ·         White thermostatic controlled radiators       ·         Mains pressure hot water system providing plumbing free roof space       ·         Cavity wall insulation       ·         Loft insulation in line with building regulations       ·         Power points in line with NHBC requirements       ·         TV socket to lounge and bedroom one (if indicated on service layout)       ·         Fibre connection <sup>±</sup> ·         One double socket in kitchen and two in main bedroom to incorporate USB charging points       ·         Light and power socket to detached garages within curtilage area (site layout dictates)       ·                                                                                                                                                                                                                                                                                                                                                                                                                                                                                                                                     | Modern white sanitaryware                                                               | $\checkmark$ |
| White thermostatic controlled radiators       ·         Mains pressure hot water system providing plumbing free roof space       ·         Cavity wall insulation       ·         Loft insulation in line with building regulations       ·         Electrical features       ·         Power points in line with NHBC requirements       ·         TV socket to lounge and bedroom one (if indicated on service layout)       ·         Fibre connection¹       ·         One double socket in kitchen and two in main bedroom to incorporate USB charging points       ·         Light and power socket to detached garages within curtilage area (site layout dictates)       ·                                                                                                                                                                                                                                                                                                                                                                                                                                                                                                                                                                               | Central heating/hot water system                                                        |              |
| A data spressure hot water system providing plumbing free roof space       ·         Cavity wall insulation       ·         Loft insulation in line with building regulations       · <b>Electrical features</b> ·         Power points in line with NHBC requirements       ·         TV socket to lounge and bedroom one (if indicated on service layout)       ·         Fibre connection <sup>1</sup> ·         One double socket in kitchen and two in main bedroom to incorporate USB charging points       ·         Light and power socket to detached garages within curtilage area (site layout dictates)       ·                                                                                                                                                                                                                                                                                                                                                                                                                                                                                                                                                                                                                                      | Air source heat pump will provide heating and hot water                                 | $\checkmark$ |
| Cavity wall insulation       ·         Loft insulation in line with building regulations       ·         Electrical features       ·         Power points in line with NHBC requirements       ·         TV socket to lounge and bedroom one (if indicated on service layout)       ·         Fibre connection <sup>±</sup> ·         One double socket in kitchen and two in main bedroom to incorporate USB charging points       ·         Light and power socket to detached garages within curtilage area (site layout dictates)       ·                                                                                                                                                                                                                                                                                                                                                                                                                                                                                                                                                                                                                                                                                                                    | White thermostatic controlled radiators                                                 | ~            |
| Loft insulation in line with building regulations $\checkmark$<br>Electrical features<br>Power points in line with NHBC requirements $\checkmark$<br>TV socket to lounge and bedroom one (if indicated on service layout) $\checkmark$<br>Fibre connection <sup>‡</sup> $\checkmark$<br>One double socket in kitchen and two in main bedroom to incorporate USB charging points $\checkmark$<br>Light and power socket to detached garages within curtilage area (site layout dictates) $\checkmark$                                                                                                                                                                                                                                                                                                                                                                                                                                                                                                                                                                                                                                                                                                                                                             | Mains pressure hot water system providing plumbing free roof space                      | $\checkmark$ |
| Electrical features   Power points in line with NHBC requirements   TV socket to lounge and bedroom one (if indicated on service layout)   Fibre connection <sup>‡</sup> One double socket in kitchen and two in main bedroom to incorporate USB charging points   Light and power socket to detached garages within curtilage area (site layout dictates)   Security and safety                                                                                                                                                                                                                                                                                                                                                                                                                                                                                                                                                                                                                                                                                                                                                                                                                                                                                 | Cavity wall insulation                                                                  | $\checkmark$ |
| Power points in line with NHBC requirements       ✓         TV socket to lounge and bedroom one (if indicated on service layout)       ✓         Fibre connection*       ✓         One double socket in kitchen and two in main bedroom to incorporate USB charging points       ✓         Light and power socket to detached garages within curtilage area (site layout dictates)       ✓         Security and safety       ✓                                                                                                                                                                                                                                                                                                                                                                                                                                                                                                                                                                                                                                                                                                                                                                                                                                   | Loft insulation in line with building regulations                                       | $\checkmark$ |
| TV socket to lounge and bedroom one (if indicated on service layout)       ✓         Fibre connection*       ✓         One double socket in kitchen and two in main bedroom to incorporate USB charging points       ✓         Light and power socket to detached garages within curtilage area (site layout dictates)       ✓         Security and safety       ✓                                                                                                                                                                                                                                                                                                                                                                                                                                                                                                                                                                                                                                                                                                                                                                                                                                                                                               | Electrical features                                                                     |              |
| Fibre connection*       ✓         One double socket in kitchen and two in main bedroom to incorporate USB charging points       ✓         Light and power socket to detached garages within curtilage area (site layout dictates)       ✓         Security and safety       ✓                                                                                                                                                                                                                                                                                                                                                                                                                                                                                                                                                                                                                                                                                                                                                                                                                                                                                                                                                                                    | Power points in line with NHBC requirements                                             | $\checkmark$ |
| One double socket in kitchen and two in main bedroom to incorporate USB charging points       ✓         Light and power socket to detached garages within curtilage area (site layout dictates)       ✓         Security and safety       ✓                                                                                                                                                                                                                                                                                                                                                                                                                                                                                                                                                                                                                                                                                                                                                                                                                                                                                                                                                                                                                      | TV socket to lounge and bedroom one (if indicated on service layout)                    | $\checkmark$ |
| Light and power socket to detached garages within curtilage area (site layout dictates)                                                                                                                                                                                                                                                                                                                                                                                                                                                                                                                                                                                                                                                                                                                                                                                                                                                                                                                                                                                                                                                                                                                                                                          | Fibre connection <sup>‡</sup>                                                           | ~            |
| Security and safety                                                                                                                                                                                                                                                                                                                                                                                                                                                                                                                                                                                                                                                                                                                                                                                                                                                                                                                                                                                                                                                                                                                                                                                                                                              | One double socket in kitchen and two in main bedroom to incorporate USB charging points | ~            |
|                                                                                                                                                                                                                                                                                                                                                                                                                                                                                                                                                                                                                                                                                                                                                                                                                                                                                                                                                                                                                                                                                                                                                                                                                                                                  | Light and power socket to detached garages within curtilage area (site layout dictates) | ~            |
| Mains operated smoke detectors supplied in line with building regulations                                                                                                                                                                                                                                                                                                                                                                                                                                                                                                                                                                                                                                                                                                                                                                                                                                                                                                                                                                                                                                                                                                                                                                                        | Security and safety                                                                     |              |
|                                                                                                                                                                                                                                                                                                                                                                                                                                                                                                                                                                                                                                                                                                                                                                                                                                                                                                                                                                                                                                                                                                                                                                                                                                                                  | Mains operated smoke detectors supplied in line with building regulations               | ~            |