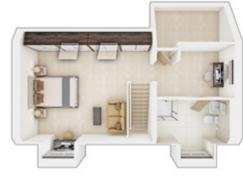

0"  |

Discover more about this home



#### FIRST FLOOR Bedroom 1 3.84m × 3.54m

| <b>Bedroom 2</b><br>3.33m × 2.74m | 10' 11" × 9' 0" |
|-----------------------------------|-----------------|
| <b>Bedroom 3</b><br>2.92m × 3.61m | 9' 7" × 11' 10" |
| <b>Bedroom 4</b><br>3.80m × 2.52m | 12' 6" × 8' 3"  |
| <b>Bedroom 5</b><br>3.15m × 2.43m | 10' 4" × 8' 0"  |

12'7" × 11'7"

### View our current availability



### **The Dunnerton**

5 BEDROOM HOME, NET 1,917 sq ft



#### **GROUND FLOOR**

| <b>Living room</b><br>3.28m × 4.92m | 10' 9" × 16' 2"   |
|-------------------------------------|-------------------|
| <b>Kitchen</b><br>3.29m × 4.21m     | 10' 10" × 13' 10" |
| <b>Dining room</b><br>3.29m × 3.11m | 10' 10" × 10' 2"  |
| <b>Study</b><br>3.28m × 2.44m       | 10' 9" × 8' 0"    |





| FIRST FLOOR<br>Bedroom 2<br>3.29m × 3.79m | 10' 10" × 12' 5"  |
|-------------------------------------------|-------------------|
| <b>Bedroom 3</b><br>3.29m × 3.62m         | 10' 10" × 11' 10" |
| <b>Bedroom 4</b><br>3.27m × 2.78m         | 10' 9" × 9' 1"    |
| <b>Bedroom 5</b><br>3.93m × 2.34m         | 12' 11" × 7' 8"   |

**SECOND FLOOR Bedroom 1** 4.50m × 4.61m 14' 9'

14' 9" × 15' 1"







### **The Patterham**

5 BEDROOM HOME, NET 1,928 sq ft



#### **GROUND FLOOR**

 $\rightarrow$  )

| <b>Living room</b><br>3.54m × 4.01m    | 11' 8" × 13' 2" |
|----------------------------------------|-----------------|
| <b>Kitchen/Dining</b><br>7.67m × 5.50m | 25' 2" × 18' 0" |
| <b>Family room</b><br>3.42m × 2.82m    | 11' 3" × 9' 3"  |

Discover more about this home



FIRST FLOOR Bedro