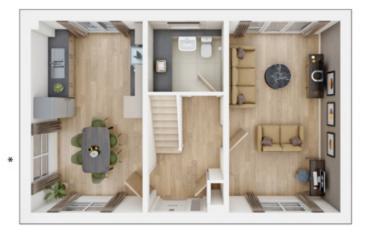

### **Specification of our houses**

| Choice of splashback tiling from selected range'       ·         Modern white sanitaryware       ·         Central heating/hot water system       ·         Air source heat pump will provide heating and hot water       ·         White thermostatic controlled radiators       ·         Mains pressure hot water system providing plumbing free roof space       ·         Cavity wall insulation       ·         Loft insulation in line with building regulations       ·         Power points in line with NHBC requirements       ·         TV socket to lounge and bedroom one (if indicated on service layout)       ·         Fibre connection'       ·         One double socket in kitchen and two in main bedroom to incorporate USB charging points       ·         Light and power socket to detached garages within curtilage area (site layout dictates)       ·                                                                                                                                                                                                                                                                                                                                                                               |                                                                                         |              |
|------------------------------------------------------------------------------------------------------------------------------------------------------------------------------------------------------------------------------------------------------------------------------------------------------------------------------------------------------------------------------------------------------------------------------------------------------------------------------------------------------------------------------------------------------------------------------------------------------------------------------------------------------------------------------------------------------------------------------------------------------------------------------------------------------------------------------------------------------------------------------------------------------------------------------------------------------------------------------------------------------------------------------------------------------------------------------------------------------------------------------------------------------------------------------------------------------------------------------------------------------------------|-----------------------------------------------------------------------------------------|--------------|
| Choice of post formed laminate worktops with matching upstand"         ·           Chrome 1.5 bowl sink and Zeno tap!/1 bowl         ·           Electric oven and hob         ·           Integrated extractor fan         ·           Stainless steel splashback above hob         ·           Bathrooms, en suites, utility and cloakrooms         ·           Chrome taps and fittings         ·           Choice of splashback tiling from selected range"         ·           Modern white sanitaryware         ·           Christ heating /hot water system         ·           White thermostatic controlled radiators         ·           Mains pressure hot water system providing plumbing free roof space         ·           Loft insulation         ·           Loft insulation line with building regulations         ·           Power points in line with NHBC requirements         ·           No scket to lounge and bedroom one (if indicated on service layout)         ·           Fibre connection <sup>1</sup> ·           Que double socket in kitchen and two in main bedroom to incorporate USB charging points         ·           Light and power socket to detached garages within curtilage area (site layout dictates)         · | Kitchens                                                                                |              |
| Chrome 1.5 bowl sink and Zeno tap'/1 bowl       ·         Electric oven and hob       ·         Integrated extractor fan       ·         Stainless steel splashback above hob       ·         Bathrooms, en suites, utility and cloakrooms       ·         Chrome taps and fittings       ·         Choore splashback tiling from selected range"       ·         Kodern white sanitaryware       ·         Contral heating/hot water system       ·         Modern white sanitaryware       ·         Ar source heat pump will provide heating and hot water       ·         White thermostatic controlled radiators       ·         Gavity wallinsulation       ·         Lot insulation in line with building regulations       ·         Electrical features       ·         Power points in line with NHBC requirements       ·         No scket to lounge and bedroom one (if indicated on service layout)       ·         Chrome double socket in kitchen and two in main bedroom to incorporate USB charging points       ·         Light and power socket to detached garages within curtilage area (site layout dictates)       ·                                                                                                                      | Fitted kitchen with a choice of doors                                                   | ~            |
| Electric oven and hob       -         Electric oven and hob       -         Integrated extractor fan       -         Stainless steel splashback above hob       -         Bathrooms, en suites, utility and cloakrooms       -         Chrome taps and fittings       -         Choice of splashback tiling from selected range*       -         Modern white sanitaryware       -         Central heating/hot water system       -         White thermostatic controlled radiators       -         Mains pressure hot water system providing plumbing free roof space       -         Cavity wall insulation       -         Lot insulation in line with NHBC requirements       -         Tv socket to lounge and bedroom one (if indicated on service layout)       -         Piber connection*       -         One double socket in klitchen and two in main bedroom to incorporate USB charging points       -         Light and power socket to detached garages within curtilage area (site layout dictates)       -                                                                                                                                                                                                                                      | Choice of post formed laminate worktops with matching upstand*                          | ~            |
| Integrated extractor fan         ·           Stainless steel splashback above hob         ·           Bathrooms, en suites, utility and cloakrooms         ·           Entore taps and fittings         ·           Chome taps and fittings         ·           Choice of splashback tiling from selected range*         ·           Modern white sanitaryware         ·           Central heating/hot water system         ·           Mite thermostatic controlled radiators         ·           White thermostatic controlled radiators         ·           Cavity wall insulation         ·           Lot insulation in line with building regulations         ·           Flectrical features         ·           Tv socket to lounge and bedroom one (if indicated on service layout)         ·           Fibre connection*         ·           One double socket in liktchen and two in main bedroom to incorporate USB charging points         ·           Ligt and power socket to detached garages within curtilage area (site layout dictates)         ·                                                                                                                                                                                              | Chrome 1.5 bowl sink and Zeno tap <sup>†</sup> /1 bowl                                  | $\checkmark$ |
| Stainless steel splashback above hob       ·         Bathrooms, en suites, utility and cloakrooms       ·         Chrome taps and fittings       ·         Choice of splashback tiling from selected range'       ·         Modern white sanitaryware       ·         Central heating/hot water system       ·         Xi source heat pump will provide heating and hot water       ·         White thermostatic controlled radiators       ·         Mains pressure hot water system providing plumbing free roof space       ·         Cavity wall insulation       ·         Lof tinsulation in line with building regulations       ·         Power points in line with NHBC requirements       ·         TV socket to lounge and bedroom one (if indicated on service layout)       ·         Fibre connection*       ·         Que double socket in kitchen and two in main bedroom to incorporate USB charging points       ·         Light and power socket to detached garages within curtilage area (site layout dictates)       ·                                                                                                                                                                                                                     | Electric oven and hob                                                                   | $\checkmark$ |
| Bathrooms, en suites, utility and cloakrooms         Chrome taps and fittings       -         Choice of splashback tiling from selected range'       -         Modern white sanitaryware       -         Central heating/hot water system       -         Air source heat pump will provide heating and hot water       -         White thermostatic controlled radiators       -         Mains pressure hot water system providing plumbing free roof space       -         Cavity wall insulation       -         Loft insulation in line with building regulations       -         Power points in line with NHBC requirements       -         TV socket to lounge and bedroom one (if indicated on service layout)       -         Fibre connection <sup>1</sup> -         One double socket in kitchen and two in main bedroom to incorporate USB charging points       -         Light and power socket to detached garages within curtilage area (site layout dictates)       -                                                                                                                                                                                                                                                                           | Integrated extractor fan                                                                | $\checkmark$ |
| Chrome taps and fittings       ·         Choice of splashback tiling from selected range*       ·         Modern white sanitaryware       · <b>Central heating/hot water system</b> ·         Air source heat pump will provide heating and hot water       ·         White thermostatic controlled radiators       ·         Mains pressure hot water system providing plumbing free roof space       ·         Cavity wall insulation       ·         Loft insulation in line with building regulations       ·         Power points in line with NHBC requirements       ·         TV socket to lounge and bedroom one (if indicated on service layout)       ·         Fibre connection <sup>1</sup> ·         One double socket in kitchen and two in main bedroom to incorporate USB charging points       ·         Light and power socket to detached garages within curtilage area (site layout dictates)       ·         Security and safety       ·                                                                                                                                                                                                                                                                                                   | Stainless steel splashback above hob                                                    | $\checkmark$ |
| Choice of splashback tilling from selected range'       ·         Modern white sanitaryware       ·         Central heating/hot water system       ·         Air source heat pump will provide heating and hot water       ·         Mihe thermostatic controlled radiators       ·         Mains pressure hot water system providing plumbing free roof space       ·         Cavity wall insulation       ·         Loft insulation in line with building regulations       ·         Power points in line with NHBC requirements       ·         TV socket to lounge and bedroom one (if indicated on service layout)       ·         Fibre connection <sup>4</sup> ·         Que double socket in kitchen and two in main bedroom to incorporate USB charging points       ·         Light and power socket to detached garages within curtilage area (site layout dictates)       ·                                                                                                                                                                                                                                                                                                                                                                         | Bathrooms, en suites, utility and cloakrooms                                            |              |
| Modern white sanitaryware         ·           Central heating/hot water system         ·           Air source heat pump will provide heating and hot water         ·           White thermostatic controlled radiators         ·           Mains pressure hot water system providing plumbing free roof space         ·           Cavity wall insulation         ·           Loft insulation in line with building regulations         ·           Electrical features         ·           Power points in line with NHBC requirements         ·           TV socket to lounge and bedroom one (if indicated on service layout)         ·           Fibre connection <sup>1</sup> ·           One double socket in kitchen and two in main bedroom to incorporate USB charging points         ·           Light and power socket to detached garages within curtilage area (site layout dictates)         ·                                                                                                                                                                                                                                                                                                                                                      | Chrome taps and fittings                                                                | ~            |
| Central heating/hot water system       ·         Air source heat pump will provide heating and hot water       ·         White thermostatic controlled radiators       ·         Mains pressure hot water system providing plumbing free roof space       ·         Cavity wall insulation       ·         Loft insulation in line with building regulations       ·         Electrical features       ·         Power points in line with NHBC requirements       ·         TV socket to lounge and bedroom one (if indicated on service layout)       ·         Fibre connection <sup>1</sup> ·         One double socket in kitchen and two in main bedroom to incorporate USB charging points       ·         Light and power socket to detached garages within curtilage area (site layout dictates)       ·         Security and safety       ·                                                                                                                                                                                                                                                                                                                                                                                                            | Choice of splashback tiling from selected range*                                        | $\checkmark$ |
| Air source heat pump will provide heating and hot water       ·         White thermostatic controlled radiators       ·         Mains pressure hot water system providing plumbing free roof space       ·         Cavity wall insulation       ·         Loft insulation in line with building regulations       ·         Power points in line with NHBC requirements       ·         TV socket to lounge and bedroom one (if indicated on service layout)       ·         Fibre connection <sup>±</sup> ·         One double socket in kitchen and two in main bedroom to incorporate USB charging points       ·         Light and power socket to detached garages within curtilage area (site layout dictates)       ·                                                                                                                                                                                                                                                                                                                                                                                                                                                                                                                                     | Modern white sanitaryware                                                               | $\checkmark$ |
| White thermostatic controlled radiators       ·         Mains pressure hot water system providing plumbing free roof space       ·         Cavity wall insulation       ·         Loft insulation in line with building regulations       ·         Electrical features       ·         Power points in line with NHBC requirements       ·         TV socket to lounge and bedroom one (if indicated on service layout)       ·         Fibre connection¹       ·         One double socket in kitchen and two in main bedroom to incorporate USB charging points       ·         Light and power socket to detached garages within curtilage area (site layout dictates)       ·                                                                                                                                                                                                                                                                                                                                                                                                                                                                                                                                                                               | Central heating/hot water system                                                        |              |
| A data spressure hot water system providing plumbing free roof space       ·         Cavity wall insulation       ·         Loft insulation in line with building regulations       · <b>Electrical features</b> ·         Power points in line with NHBC requirements       ·         TV socket to lounge and bedroom one (if indicated on service layout)       ·         Fibre connection <sup>1</sup> ·         One double socket in kitchen and two in main bedroom to incorporate USB charging points       ·         Light and power socket to detached garages within curtilage area (site layout dictates)       ·                                                                                                                                                                                                                                                                                                                                                                                                                                                                                                                                                                                                                                      | Air source heat pump will provide heating and hot water                                 | $\checkmark$ |
| Cavity wall insulation       ·         Loft insulation in line with building regulations       ·         Electrical features       ·         Power points in line with NHBC requirements       ·         TV socket to lounge and bedroom one (if indicated on service layout)       ·         Fibre connection <sup>±</sup> ·         One double socket in kitchen and two in main bedroom to incorporate USB charging points       ·         Light and power socket to detached garages within curtilage area (site layout dictates)       ·                                                                                                                                                                                                                                                                                                                                                                                                                                                                                                                                                                                                                                                                                                                    | White thermostatic controlled radiators                                                 | ~            |
| Loft insulation in line with building regulations $\checkmark$<br>Electrical features<br>Power points in line with NHBC requirements $\checkmark$<br>TV socket to lounge and bedroom one (if indicated on service layout) $\checkmark$<br>Fibre connection <sup>‡</sup> $\checkmark$<br>One double socket in kitchen and two in main bedroom to incorporate USB charging points $\checkmark$<br>Light and power socket to detached garages within curtilage area (site layout dictates) $\checkmark$                                                                                                                                                                                                                                                                                                                                                                                                                                                                                                                                                                                                                                                                                                                                                             | Mains pressure hot water system providing plumbing free roof space                      | $\checkmark$ |
| Electrical features   Power points in line with NHBC requirements   TV socket to lounge and bedroom one (if indicated on service layout)   Fibre connection <sup>‡</sup> One double socket in kitchen and two in main bedroom to incorporate USB charging points   Light and power socket to detached garages within curtilage area (site layout dictates)   Security and safety                                                                                                                                                                                                                                                                                                                                                                                                                                                                                                                                                                                                                                                                                                                                                                                                                                                                                 | Cavity wall insulation                                                                  | $\checkmark$ |
| Power points in line with NHBC requirements       ✓         TV socket to lounge and bedroom one (if indicated on service layout)       ✓         Fibre connection*       ✓         One double socket in kitchen and two in main bedroom to incorporate USB charging points       ✓         Light and power socket to detached garages within curtilage area (site layout dictates)       ✓         Security and safety       ✓                                                                                                                                                                                                                                                                                                                                                                                                                                                                                                                                                                                                                                                                                                                                                                                                                                   | Loft insulation in line with building regulations                                       | $\checkmark$ |
| TV socket to lounge and bedroom one (if indicated on service layout)       ✓         Fibre connection*       ✓         One double socket in kitchen and two in main bedroom to incorporate USB charging points       ✓         Light and power socket to detached garages within curtilage area (site layout dictates)       ✓         Security and safety       ✓                                                                                                                                                                                                                                                                                                                                                                                                                                                                                                                                                                                                                                                                                                                                                                                                                                                                                               | Electrical features                                                                     |              |
| Fibre connection*       ✓         One double socket in kitchen and two in main bedroom to incorporate USB charging points       ✓         Light and power socket to detached garages within curtilage area (site layout dictates)       ✓         Security and safety       ✓                                                                                                                                                                                                                                                                                                                                                                                                                                                                                                                                                                                                                                                                                                                                                                                                                                                                                                                                                                                    | Power points in line with NHBC requirements                                             | $\checkmark$ |
| One double socket in kitchen and two in main bedroom to incorporate USB charging points       ✓         Light and power socket to detached garages within curtilage area (site layout dictates)       ✓         Security and safety       ✓                                                                                                                                                                                                                                                                                                                                                                                                                                                                                                                                                                                                                                                                                                                                                                                                                                                                                                                                                                                                                      | TV socket to lounge and bedroom one (if indicated on service layout)                    | $\checkmark$ |
| Light and power socket to detached garages within curtilage area (site layout dictates)                                                                                                                                                                                                                                                                                                                                                                                                                                                                                                                                                                                                                                                                                                                                                                                                                                                                                                                                                                                                                                                                                                                                                                          | Fibre connection <sup>‡</sup>                                                           | ~            |
| Security and safety                                                                                                                                                                                                                                                                                                                                                                                                                                                                                                                                                                                                                                                                                                                                                                                                                                                                                                                                                                                                                                                                                                                                                                                                                                              | One double socket in kitchen and two in main bedroom to incorporate USB charging points | ~            |
|                                                                                                                                                                                                                                                                                                                                                                                                                                                                                                                                                                                                                                                                                                                                                                                                                                                                                                                                                                                                                                                                                                                                                                                                                                                                  | Light and power socket to detached garages within curtilage area (site layout dictates) | ~            |
| Mains operated smoke detectors supplied in line with building regulations                                                                                                                                                                                                                                                                                                                                                                                                                                                                                                                                                                                                                                                                                                                                                                                                                                                                                                                                                                                                                                                                                                                                                                                        | Security and safety                                                                     |              |
|                                                                                                                                                                                                                                                                                                                                                                                                                                                                                                                                                                                                                                                                                                                                                                                                                                                                                                                                                                                                                                                                                                                                                                                                                                                                  | Mains operated smoke detectors supplied in line with building regulations               | ~            |