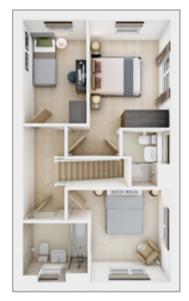

-|-----------------|
| <b>Kitchen/Dining</b><br>8.28m × 3.28m | 27' 2" × 10' 9" |
| <b>Study</b><br>2.78m × 2.12m          | 9' 6" × 6' 11"  |



| FIRST FLOOR<br>Bedroom 1<br>2.99m × 4.72m | 9' 10" × 15' 6" |
|-------------------------------------------|-----------------|
| <b>Bedroom 2</b><br>3.17m × 4.03m         | 10' 5" × 13' 3" |
| <b>Bedroom 3</b><br>2.91m × 3.49m         | 9' 7" × 11' 5"  |
| <b>Bedroom 4</b><br>2.99m × 2.27m         | 9' 10" × 7' 5"  |

### Discover more about this home → View our current availability



### The Threldale

4 BEDROOM HOME, NET 1,461 sq ft



**GROUND FLOOR Kitchen/Dining** 5.06m × 3.45m 16' 7" × 11' 4"

**Study** 2.87m × 3.07m 9' 5" × 10' 1"



 FIRST FLOOR

 Living room

 5.06m × 3.47m
 16' 7" × 11' 5"

 Bedroom 2

 2.93m × 3.08m
 9' 7" × 10' 1"



 SECOND FLOOR

 Bedroom 1

 2.75m × 3.66m
 9' 0" × 12' 0"

 Bedroom 3

 2.77m × 3.12m
 9' 1" × 10' 3"

 Bedroom 4

 2.29m × 3.34m
 7' 6" × 10' 11"

View our current availability

### View this development



### **The Elterham**

4 BEDROOM HOME, NET 1,734 sq ft



#### GROUND FLOOR Living room

3.55m × 4.12m

11' 8" × 13' 6"

**Kitchen/Dining** 9.18m × 4.23m

30' 1" × 13' 11"



**FIRST FLOOR** 

| <b>Bedroom 1</b><br>4.45m × 3.60m | 14' 7" × 11' 10" |
|-----------------------------------|------------------|
| <b>Bedroom 2</b><br>4.64m × 3.60m | 15' 3" × 11' 10" |
| <b>Bedroom 3</b><br>3.55m × 3.59m | 11' 8" × 11' 10" |
| <b>Bedroom 4</b><br>3.37m × 3.45m | 11' 1" × 11' 4"  |



View our current availability



### **The Aireton**

5 BEDROOM HOME, NET 1,645 sq ft



| GROUND FLOOR