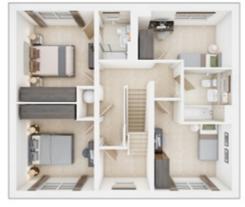

7' 0"  |

Discover more about this home



#### FIRST FLOOR Bedroom 1 3.84m × 3.54m

| <b>Bedroom 2</b><br>3.33m × 2.74m | 10' 11" × 9' 0" |
|-----------------------------------|-----------------|
| <b>Bedroom 3</b><br>2.92m × 3.61m | 9' 7" × 11' 10" |
| <b>Bedroom 4</b><br>3.80m × 2.52m | 12' 6" × 8' 3"  |
| <b>Bedroom 5</b><br>3.15m × 2.43m | 10' 4" × 8' 0"  |

12'7" × 11'7"

### View our current availability



### **The Dunnerton**

5 BEDROOM HOME, NET 1,917 sq ft



#### **GROUND FLOOR**

| <b>Living room</b><br>3.28m × 4.92m | 10' 9" × 16' 2"   |
|-------------------------------------|-------------------|
| <b>Kitchen</b><br>3.29m × 4.21m     | 10' 10" × 13' 10" |
| <b>Dining room</b><br>3.29m × 3.11m | 10' 10" × 10' 2"  |
| <b>Study</b><br>3.28m × 2.44m       | 10' 9" × 8' 0"    |





| FIRST FLOOR<br>Bedroom 2<br>3.29m × 3.79m | 10' 10" × 12' 5"  |
|-------------------------------------------|-------------------|
| <b>Bedroom 3</b><br>3.29m × 3.62m         | 10' 10" × 11' 10" |
| <b>Bedroom 4</b><br>3.27m × 2.78m         | 10' 9" × 9' 1"    |
| <b>Bedroom 5</b><br>3.93m × 2.34m         | 12' 11" × 7' 8"   |

**SECOND FLOOR Bedroom 1** 4.50m × 4.61m 14' 9'

14' 9" × 15' 1"







### **The Patterham**

5 BEDROOM HOME, NET 1,928 sq ft



#### **GROUND FLOOR**

 $\rightarrow$  )

| <b>Living room</b><br>3.54m × 4.01m    | 11' 8" × 13' 2" |
|----------------------------------------|-----------------|
| <b>Kitchen/Dining</b><br>7.67m × 5.50m | 25' 2" × 18' 0" |
| <b>Family room</b><br>3.42m × 2.82m    | 11' 3" × 9' 3"  |

Discover more about this home



FIRST FLOOR Bed