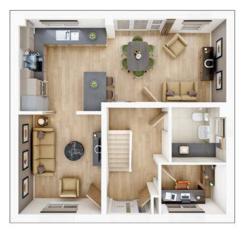

## The Aireton

5 BEDROOM HOME, NET 1,645 sq ft

 GROUND FLOOR

 Living room

 3.18m × 3.73m
 10' 5" × 12' 3"

 Kitchen/Dining

 7.83m × 3.52m
 25' 8" × 11' 7"

 Study