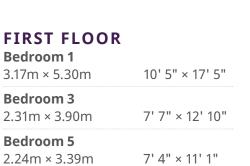

## The Aireton

5 BEDROOM HOME, NET 1,645 sq ft

 GROUND FLOOR

 Living room

 3.18m × 3.73m
 10' 5" × 12' 3"

 Kitchen/Dining

 7.83m × 3.52m
 25' 8" × 11' 7"

 Study

 2.43m × 1.80m
 8' 0" × 5' 11"

SECOND FLOOR Bedroom 2

| 10' 6" × 14' 9" |
|-----------------|
|                 |
| 11' 2" × 7' 0"  |
|                 |