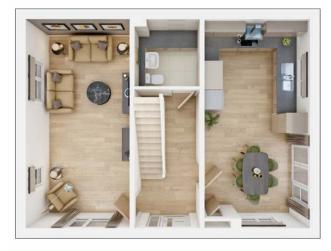

## The Trelton

4 BEDROOM HOME, NET 1,243 sq ft

**GROUND FLOOR** 

| Living/Dining |                  |
|---------------|------------------|
| 4.94m × 3.30m | 16' 3" × 10' 10" |
| Kitchen       |                  |
| 2.87m × 3.15m | 9' 5" × 10' 4"   |

**FIRST FLOOR** Bedroom 1 4.67m × 3.40m

**Bedroom 2** 2.78m × 3.07m 9' 2" × 10' 1"

15' 4" × 11' 2"

SECOND FLOOR

| Bedroom 3     |                |
|---------------|----------------|
| 3.89m × 2.74m | 12' 9" × 9' 0" |
|               |                |
| Bedroom 4     |                |