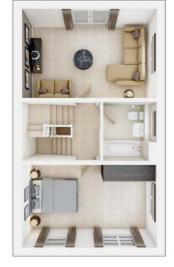

### **The Fentdale**

4 BEDROOM HOME, NET 1,504 sq ft

**GROUND FLOOR Kitchen/Dining** 5.37m × 3.18m 17' 8" × 10' 5" **Study** 3.13m × 3.13m 10' 4" × 10' 3"

**FIRST FLOOR** 

 Living room

 5.37m × 3.20m

 17' 8" × 10' 6"

 Bedroom 3

 2.52m × 3.16m

 8' 4" × 10' 5"

 Bedroom 4

 2.71m × 3.16m

 8' 11" × 10' 5"

SECOND FLOOR Bedroom 1

View our current availability

| Bedroom I     |                 |
|---------------|-----------------|
| 3.24m × 3.19m | 10' 8" × 10' 6" |
|               |                 |
| Bedroom 2     |                 |