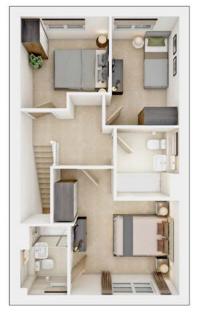

#### FIRST FLOOR Bedroom 1 3.76m × 4.05m 12' 4" × 13' 3" Bedroom 2 2.66m × 4.05m 8' 9" × 13' 3"