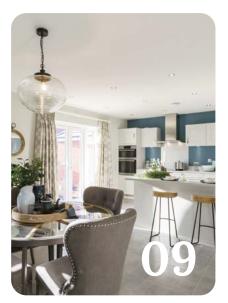

#### **Kitchens**

All of our kitchens are fitted with beautiful units and worktops and you can choose your preferred style and colour to create your perfect cooking and entertaining space.

A range of accessories including stylish splashbacks, a stainless steel sink and Zeno Taps, and lighting give your kitchen a clean, contemporary finish. You'll get a modern, energy efficient oven with an integrated hood and extractor fan too.

For those homes with utility rooms units will be fitted to match your chosen kitchen style, complete with a stainless steel sink and Zeno Taps.