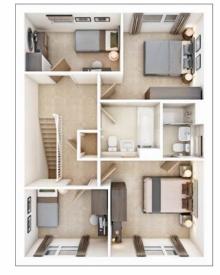

 Bedroom 3

 2.52m × 3.16m

 8' 4" × 10' 5"

 Bedroom 4

 2.71m × 3.16m

 8' 11" × 10' 5"

SECOND FLOOR Bedroom 1

View our current availability

| Bedroom I     |                 |
|---------------|-----------------|
| 3.24m × 3.19m | 10' 8" × 10' 6" |
|               |                 |
| Bedroom 2     |                 |