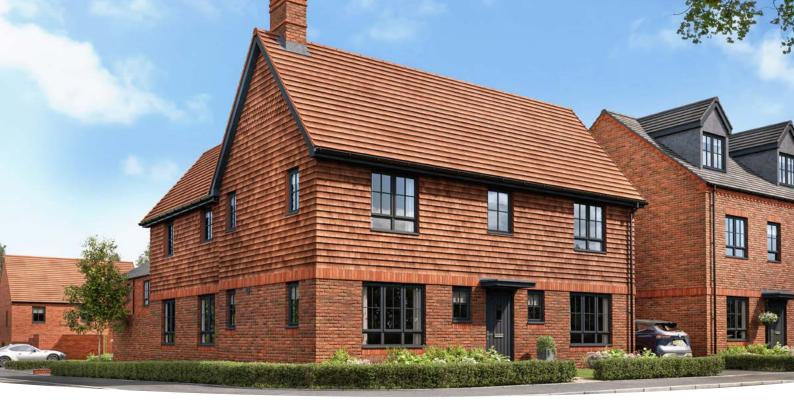

## The Trelton

4 BEDROOM HOME, NET 1,243 sq ft

**GROUND FLOOR** 

| Living/Dining |                  |
|---------------|------------------|
| 4.94m × 3.30m | 16' 3" × 10' 10" |
| Kitchen       |                  |
| 2.87m × 3.15m | 9' 5" × 10' 4"   |