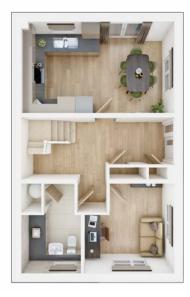

## The Trelton

4 BEDROOM HOME, NET 1,243 sq ft

**GROUND FLOOR** 

| Living/Dining |                  |
|---------------|------------------|
| 4.94m × 3.30m | 16' 3" × 10' 10" |
| Kitchen       |                  |
| 2.87m × 3.15m | 9' 5" × 10' 4"   |

**FIRST FLOOR** Bedroom 1 4.67m × 3.40m

**Bedroom 2** 2.78m × 3.07m 9' 2" × 10' 1"

15' 4" × 11' 2"

SECOND FLOOR

| Bedroom 3     |                |
|---------------|----------------|
| 3.89m × 2.74m | 12' 9" × 9' 0" |
|               |                |
| Bedroom 4     |                |