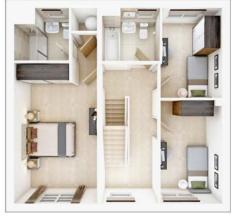

 2.43m × 1.80m
 8' 0" × 5' 11"

SECOND FLOOR Bedroom 2

| 10' 6" × 14' 9" |
|-----------------|
|                 |
| 11' 2" × 7' 0"  |
|                 |