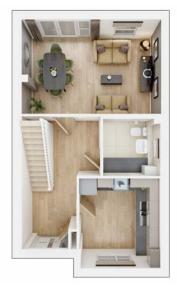

## The Trelton

4 BEDROOM HOME, NET 1,243 sq ft

**GROUND FLOOR** 

| Living/Dining |                  |
|---------------|------------------|
| 4.94m × 3.30m | 16' 3" × 10' 10" |
| Kitchen       |                  |
| 2.87m × 3.15m | 9' 5" × 10' 4"   |

**FIRST FLOOR** Bedroom 1 4.67m × 3.40m

**Bedroom 2** 2.78m × 3.07m 9' 2" × 10' 1"

15' 4" × 11' 2"

SECOND FLOOR

| Bedroom 3     |                |
|---------------|----------------|
| 3.89m × 2.74m | 12' 9" × 9' 0" |
|               |                |
| Bedroom 4     |                |