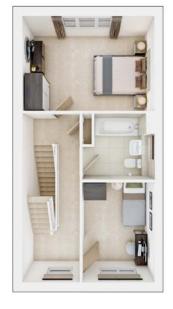

#### FIRST FLOOR Bedroom 1 3.76m × 4.05m 12' 4" × 13' 3" Bedroom 2 2.66m × 4.05m 8' 9" × 13' 3"