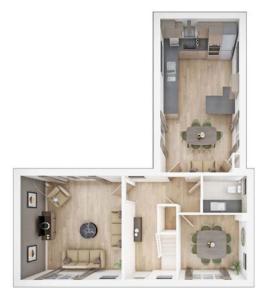

## The Colford

4 BEDROOM HOME, NET 1,252 sq ft

#### **GROUND FLOOR**

| Living room    |                |
|----------------|----------------|
| 4.33m × 3.42m  | 14' 2" × 11' 3 |
| Kitchen/Dining |                |
| 6.60m × 3.03m  | 21' 8" × 9' 11 |

Discover more about this home

7'2" × 7' 5"

6.60m × 3.03m 21' 8" Study

2.18m × 2.26m

# FIRST FLOOR Bedroom 1 3.35m × 3.40m 11' 0" × 11' 2" Bedroom 2 3.00m × 3.20m 9' 10" × 10' 6" Bedroom 3 3.16m × 2.36m 10' 4" × 7' 9" Bedroom 4 3.50m × 2.15m 11' 6" × 7' 1"