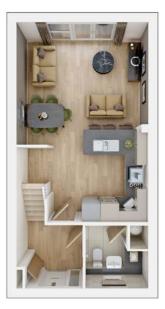

#### GROUND FLOOR

Living/Dining 3.99m × 4.41m 13' 11" × 14' 4"

**Kitchen** 3.11m × 2.19m

10' 2" × 7' 18"