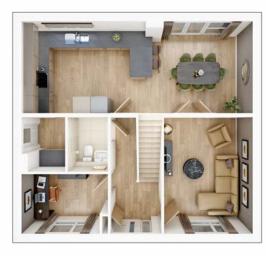

## The Aireton

5 BEDROOM HOME, NET 1,645 sq ft

 GROUND FLOOR

 Living room

 3.18m × 3.73m
 10' 5" × 12' 3"

 Kitchen/Dining

 7.83m × 3.52m
 25' 8" × 11' 7"

 Study

 2.43m × 1.80m
 8' 0" × 5' 11"

SECOND FLOOR Bedroom 2

| 10' 6" × 14' 9" |
|-----------------|
|                 |
| 11' 2" × 7' 0"  |
|                 |