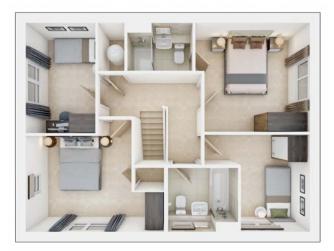

## The Trelton

4 BEDROOM HOME, NET 1,243 sq ft

**GROUND FLOOR** 

| Living/Dining |                  |
|---------------|------------------|
| 4.94m × 3.30m | 16' 3" × 10' 10" |
| Kitchen       |                  |
| 2.87m × 3.15m | 9' 5" × 10' 4"   |

**FIRST FLOOR** Bedroom 1 4.67m × 3.40m

**Bedroom 2** 2.78m × 3.07m 9' 2" × 10' 1"

15' 4" × 11' 2"

SECOND FLOOR

| Bedroom 3     |                |
|---------------|----------------|
| 3.89m × 2.74m | 12' 9" × 9' 0" |
|               |                |
| Bedroom 4     |                |