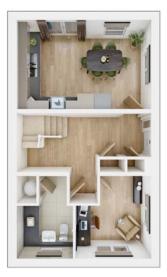

## The Trelton

4 BEDROOM HOME, NET 1,243 sq ft

**GROUND FLOOR** 

| Living/Dining |                  |
|---------------|------------------|
| 4.94m × 3.30m | 16' 3" × 10' 10" |
| Kitchen       |                  |
| 2.87m × 3.15m | 9' 5" × 10' 4"   |

**FIRST FLOOR** Bedroom 1 4.67m × 3.40m

**Bedroom 2** 2.78m × 3.07m 9' 2" × 10' 1"

15' 4" × 11' 2"

SECOND FLOOR

| Bedroom 3     |                |
|---------------|----------------|
| 3.89m × 2.74m | 12' 9" × 9' 0" |
|               |                |
| Bedroom 4     |                |