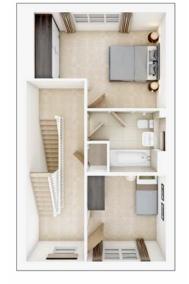

## The Aireton

5 BEDROOM HOME, NET 1,645 sq ft

 GROUND FLOOR

 Living room

 3.18m × 3.73m
 10' 5" × 12' 3"

 Kitchen/Dining

 7.83m × 3.52m
 25' 8" × 11' 7"

 Study

 2.43m × 1.80m
 8' 0" × 5' 11"

SECOND FLOOR Bedroom 2

| 10' 6" × 14' 9" |
|-----------------|
|                 |
| 11' 2" × 7' 0"  |
|                 |