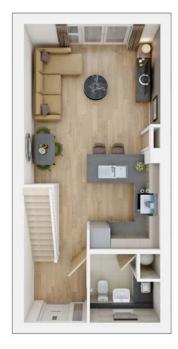

## The Trelton

4 BEDROOM HOME, NET 1,243 sq ft

**GROUND FLOOR** 

| Living/Dining |                  |
|---------------|------------------|
| 4.94m × 3.30m | 16' 3" × 10' 10" |
| Kitchen       |                  |
| 2.87m × 3.15m | 9' 5" × 10' 4"   |

**FIRST FLOOR** Bedroom 1 4.67m × 3.40m

**Bedroom 2** 2.78m × 3.07m 9' 2" × 10' 1"

15' 4" × 11' 2"

SECOND FLOOR

| Bedroom 3     |                |
|---------------|----------------|
| 3.89m × 2.74m | 12' 9" × 9' 0" |
|               |                |
| Bedroom 4     |                |