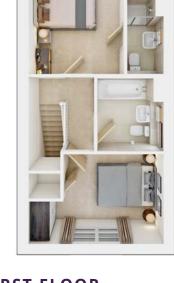

**FIRST FLOOR** Bedroom 1 4.67m × 3.40m

**Bedroom 2** 2.78m × 3.07m 9' 2" × 10' 1"

15' 4" × 11' 2"

SECOND FLOOR

| Bedroom 3     |                |
|---------------|----------------|
| 3.89m × 2.74m | 12' 9" × 9' 0" |
|               |                |
| Bedroom 4     |                |