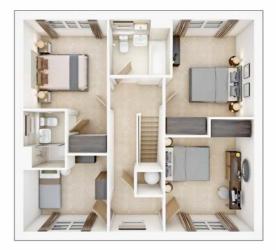

## The Aireton

5 BEDROOM HOME, NET 1,645 sq ft

 GROUND FLOOR

 Living room

 3.18m × 3.73m
 10' 5" × 12' 3"

 Kitchen/Dining

 7.83m × 3.52m
 25' 8" × 11' 7"

 Study

 2.43m × 1.80m
 8' 0" × 5' 11"

SECOND FLOOR Bedroom 2

| 10' 6" × 14' 9" |
|-----------------|
|                 |
| 11' 2" × 7' 0"  |
|                 |