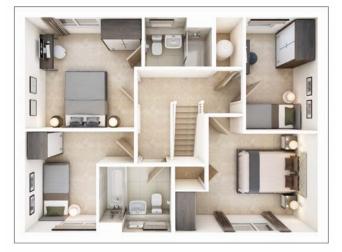

### **The Fentdale**

4 BEDROOM HOME, NET 1,504 sq ft

**GROUND FLOOR Kitchen/Dining** 5.37m × 3.18m 17' 8" × 10' 5" **Study** 3.13m × 3.13m 10' 4" × 10' 3"

**FIRST FLOOR** 

 Living room

 5.37m × 3.20m

 17' 8" × 10' 6"

 Bedroom 3

 2.52m × 3.16m

 8' 4" × 10' 5"

 Bedroom 4

 2.71m × 3.16m

 8' 11" × 10' 5"

SECOND FLOOR Bedroom 1

View our current availability

| Bedroom I     |                 |
|---------------|-----------------|
| 3.24m × 3.19m | 10' 8" × 10' 6" |
|               |                 |
| Bedroom 2     |                 |