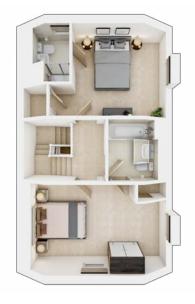

### **The Fentdale**

4 BEDROOM HOME, NET 1,504 sq ft

**GROUND FLOOR Kitchen/Dining** 5.37m × 3.18m 17' 8" × 10' 5" **Study** 3.13m × 3.13m 10' 4" × 10' 3"

**FIRST FLOOR** 

 Living room

 5.37m × 3.20m

 17' 8" × 10' 6"

 Bedroom 3

 2.52m × 3.16m

 8' 4" × 10' 5"

 Bedroom 4

 2.71m × 3.16m

 8' 11" × 10' 5"

SECOND FLOOR Bedroom 1

View our current availability

| Bedroom I     |                 |
|---------------|-----------------|
| 3.24m × 3.19m | 10' 8" × 10' 6" |
|               |                 |
| Bedroom 2     |                 |