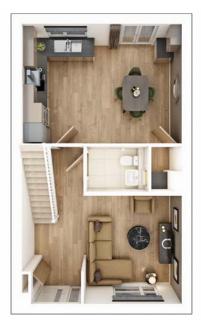

#### GROUND FLOOR

Living/Dining 3.99m × 4.41m 13' 11" × 14' 4"

**Kitchen** 3.11m × 2.19m

10' 2" × 7' 18"