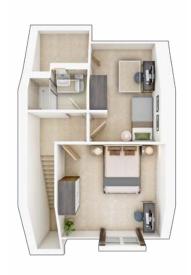

### **The Fentdale**

4 BEDROOM HOME, NET 1,504 sq ft

**GROUND FLOOR Kitchen/Dining** 5.37m × 3.18m 17' 8" × 10' 5" **Study** 3.13m × 3.13m 10' 4" × 10' 3"

**FIRST FLOOR** 

 Living room

 5.37m × 3.20m

 17' 8" × 10' 6"

 Bedroom 3

 2.52m × 3.16m

 8' 4" × 10' 5"

 Bedroom 4

 2.71m × 3.16m

 8' 11" × 10' 5"

SECOND FLOOR Bedroom 1

View our current availability

| Bedroom I     |                 |
|---------------|-----------------|
| 3.24m × 3.19m | 10' 8" × 10' 6" |
|               |                 |
| Bedroom 2     |                 |