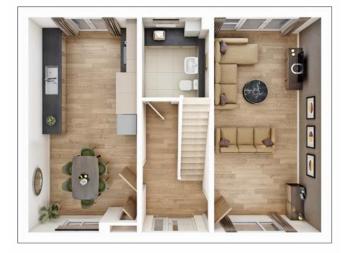

### **The Fentdale**

4 BEDROOM HOME, NET 1,504 sq ft

**GROUND FLOOR Kitchen/Dining** 5.37m × 3.18m 17' 8" × 10' 5" **Study** 3.13m × 3.13m 10' 4" × 10' 3"

**FIRST FLOOR** 

 Living room

 5.37m × 3.20m

 17' 8" × 10' 6"