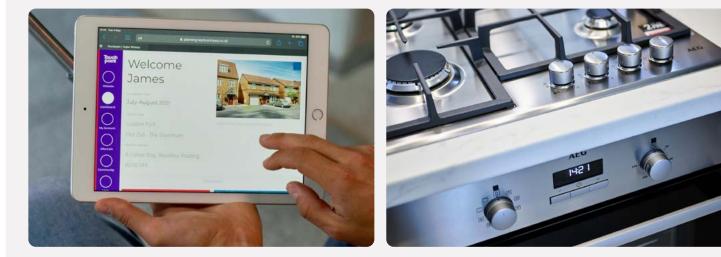

## Personalise your home

A new Taylor Wimpey home is a blank canvas, ready for you to put your stamp on even before you move in.

You can choose from a range of high quality options for your kitchen, bedroom and bathroom to suit your taste – and all from the comfort of your sofa. We offer dark and light kitchen units and patterned or plain tiles for your bathroom, so whatever your preferred style we've got you covered.

Using our innovative Options Online tool, you can visualise your new home room-by-room and customise each as you go. You can also choose your options with the help of your Sales Executive if you'd prefer.