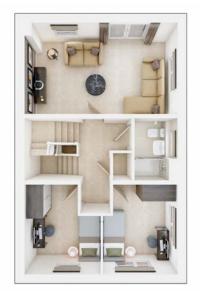

### **The Fentdale**

4 BEDROOM HOME, NET 1,504 sq ft

**GROUND FLOOR Kitchen/Dining** 5.37m × 3.18m 17' 8" × 10' 5" **Study** 3.13m × 3.13m 10' 4" × 10' 3"

**FIRST FLOOR** 

 Living room

 5.37m × 3.20m

 17' 8" × 10' 6"

 Bedroom 3

 2.52m × 3.16m

 8' 4" × 10' 5"

 Bedroom 4

 2.71m × 3.16m

 8' 11" × 10' 5"

SECOND FLOOR Bedroom 1

View our current availability