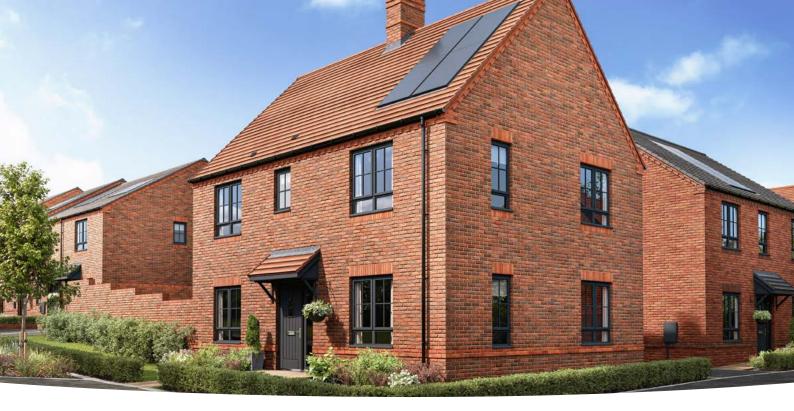

## The Trelton

4 BEDROOM HOME, NET 1,243 sq ft

**GROUND FLOOR** 

| Living/Dining |                  |
|---------------|------------------|
| 4.94m × 3.30m | 16' 3" × 10' 10" |
| Kitchen       |                  |
| 2.87m × 3.15m | 9' 5" × 10' 4"   |

**FIRST FLOOR** Bedroom 1 4.67m × 3.40m

**Bedroom 2** 2.78m × 3.07m 9' 2" × 10' 1"

15' 4" × 11' 2"

SECOND FLOOR

| Bedroom 3     |                |
|---------------|----------------|
| 3.89m × 2.74m | 12' 9" × 9' 0" |
|               |                |
| Bedroom 4     |                |