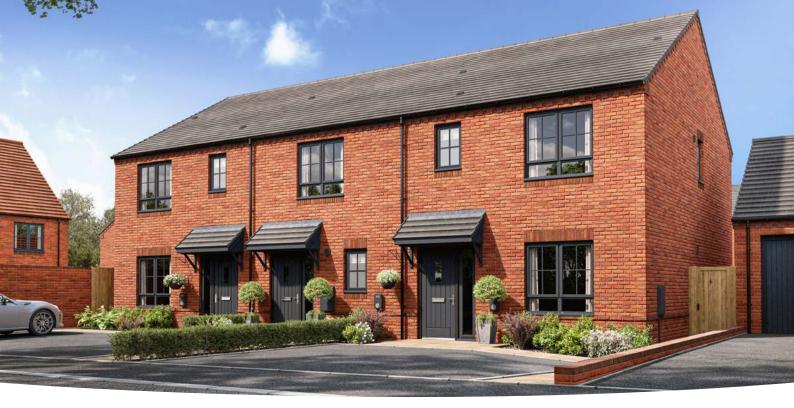

## The Beaford

#### 2 BEDROOM HOME, NET (SEMI DETACHED/END TERRACE) 771 sq ft / (MID TERRACE) 768 sq ft

#### GROUND FLOOR

Living/Dining 3.99m × 4.41m 13' 11" × 14' 4"

**Kitchen** 3.11m × 2.19m

10' 2" × 7' 18"

#### FIRST FLOOR Bedroom 1 3.76m × 4.05m 12' 4" × 13' 3" Bedroom 2 2.66m × 4.05m 8' 9" × 13' 3"

#### ➔ Discover more about this home

View our current availability

\*Plot specific windows. The floor plans depict a typical layout of this house type. For exact plot specification, details of external and internal finishes, dimensions and floor plan differences consult your sales executive. The sq ft/ sq m stated is the net sales area described in the RICS Code of Measurement 6th Edition. It is the area of the building measured to the plaster finish of the perimeter walls at each floor level. The measurement includes internal walls, service boxings and voids over stairs. It excludes internal garages and areas with less than 1.5m headroom. All dimensions are + or - 50mm and floor plans are not shown to scale. The kitchen layout and furniture positions are for indicative purposes only. The computer generated image is for illustrative purposes only and it is from an imaginary viewpoint within an open space area. Its purpose is to give a feel for the development, not an accurate description of each property. The illustration shows a typical Taylor Wimpey home of this type, but there are, however, variances from site to site. External materials, finishes, landscaping and the position of garage (where provided) may vary throughout the development. Properties may also be built handed (mirror image). Images may include optional upgrades at an additional cost. Please ask for further details. TWSM\_85640 / December 2024