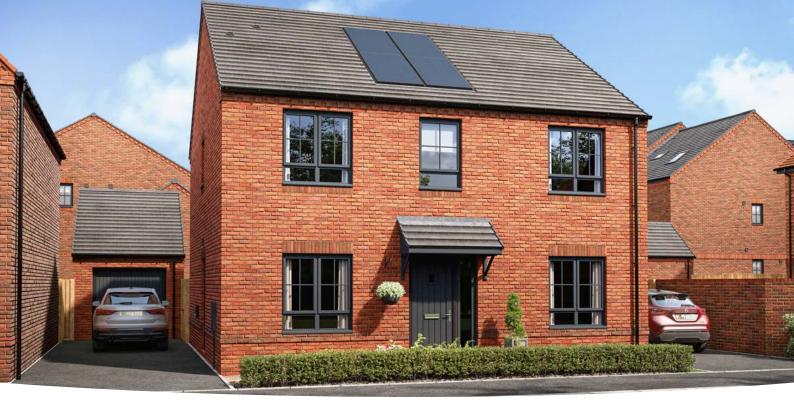

## The Aireton

5 BEDROOM HOME, NET 1,645 sq ft

 GROUND FLOOR

 Living room

 3.18m × 3.73m
 10' 5" × 12' 3"

 Kitchen/Dining

 7.83m × 3.52m
 25' 8" × 11' 7"

 Study

 2.43m × 1.80m
 8' 0" × 5' 11"

SECOND FLOOR Bedroom 2

| 10' 6" × 14' 9" |
|-----------------|
|                 |
| 11' 2" × 7' 0"  |
|                 |