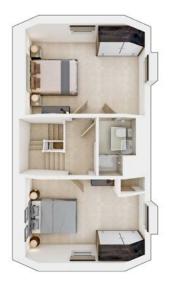

#### 2 BEDROOM HOME, NET (SEMI DETACHED/END TERRACE) 771 sq ft / (MID TERRACE) 768 sq ft

#### FIRST FLOOR Bedroom 1 3.76m × 4.05m 12' 4" × 13' 3" Bedroom 2 2.66m × 4.05m 8' 9" × 13' 3"