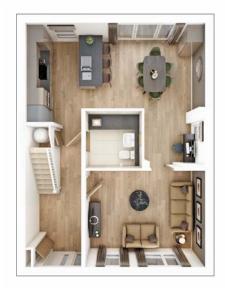

### **The Fentdale**

4 BEDROOM HOME, NET 1,504 sq ft

**GROUND FLOOR Kitchen/Dining** 5.37m × 3.18m 17' 8" × 10' 5" **Study** 3.13m × 3.13m 10' 4" × 10' 3"

**FIRST FLOOR** 

 Living room

 5.37m × 3.20m

 17' 8" × 10' 6"