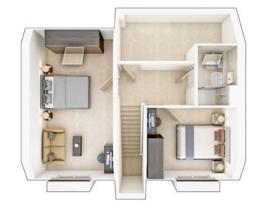

## The Aireton

5 BEDROOM HOME, NET 1,645 sq ft

 GROUND FLOOR

 Living room

 3.18m × 3.73m
 10' 5" × 12' 3"

 Kitchen/Dining

 7.83m × 3.52m
 25' 8" × 11' 7"

 Study

 2.43m × 1.80m
 8' 0" × 5' 11"

SECOND FLOOR Bedroom 2

| 10' 6" × 14' 9" |
|-----------------|
|                 |
| 11' 2" × 7' 0"  |
|                 |