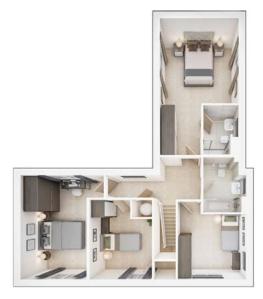

## The Aireton

5 BEDROOM HOME, NET 1,645 sq ft

 GROUND FLOOR

 Living room

 3.18m × 3.73m
 10' 5" × 12' 3"

 Kitchen/Dining

 7.83m × 3.52m
 25' 8" × 11' 7"

 Study

 2.43m × 1.80m
 8' 0" × 5' 11"

SECOND FLOOR Bedroom 2

| 10' 6" × 14' 9" |
|-----------------|
|                 |
| 11' 2" × 7' 0"  |
|                 |