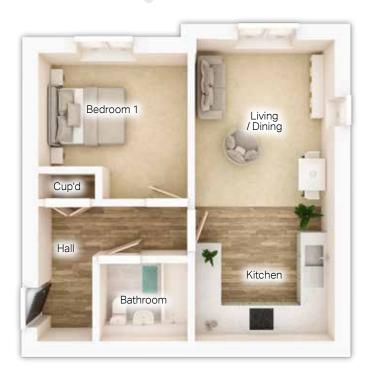

## 1 bedroom apartment

Plots 157, 158, 161, 162, 165, 166, 167, 168, 171, 172, 175, 176

PLOTS 157, 158, 161, 162, 165, 166, 167, 168, 171, 172, 175, 176

**Living/Dining/Kitchen** 7330mm x 3339mm 24'0" x 10'11"

Bedroom 1 3625mm (max) x 3165mm 11'11" (max) x 11'10"

Bathroom 2250mm x 1944mm 7'4" x 6'6"

Computer generated images (CGIs) are not intended to convey an accurate representation of a property, its description, its setting nor its immediate surroundings. Such images are created from an imaginary viewpoint in an area of clean, open space and have been created in a way that is designed to give an impression of the individual design of a particular house or may be used to convey a typical street scene and are not intended to give the impression that any particular home or development will necessarily look like any of the images. Images are for illustrative purposes and final elevations and materials may differ. Dimensions stated are within 50mm (2") but should not be used as a basis for furnishings, furniture or appliance spaces etc. Dimensions for such purposes must be verified against actual site measurements. Please note the handing of plots, door and window positions may vary from the floor plans shown. Please check individual plot details with our sales team.