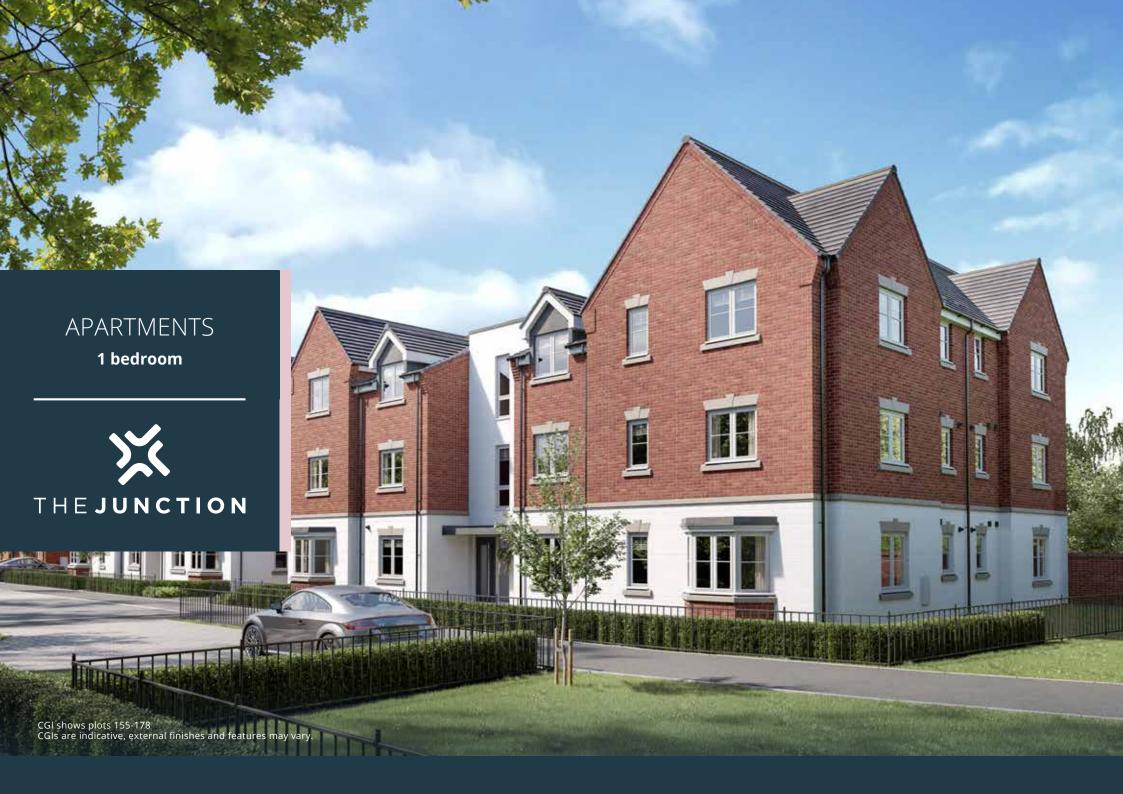

## APARTMENTS

## 1 bedroom apartment

Plots 157, 158, 161, 162, 165, 166, 167, 168, 171, 172, 175, 176

PLOTS 157, 158, 161, 162, 165, 166, 167, 168, 171, 172, 175, 176

**Living/Dining/Kitchen** 7330mm x 3339mm 24'0" x 10'11"